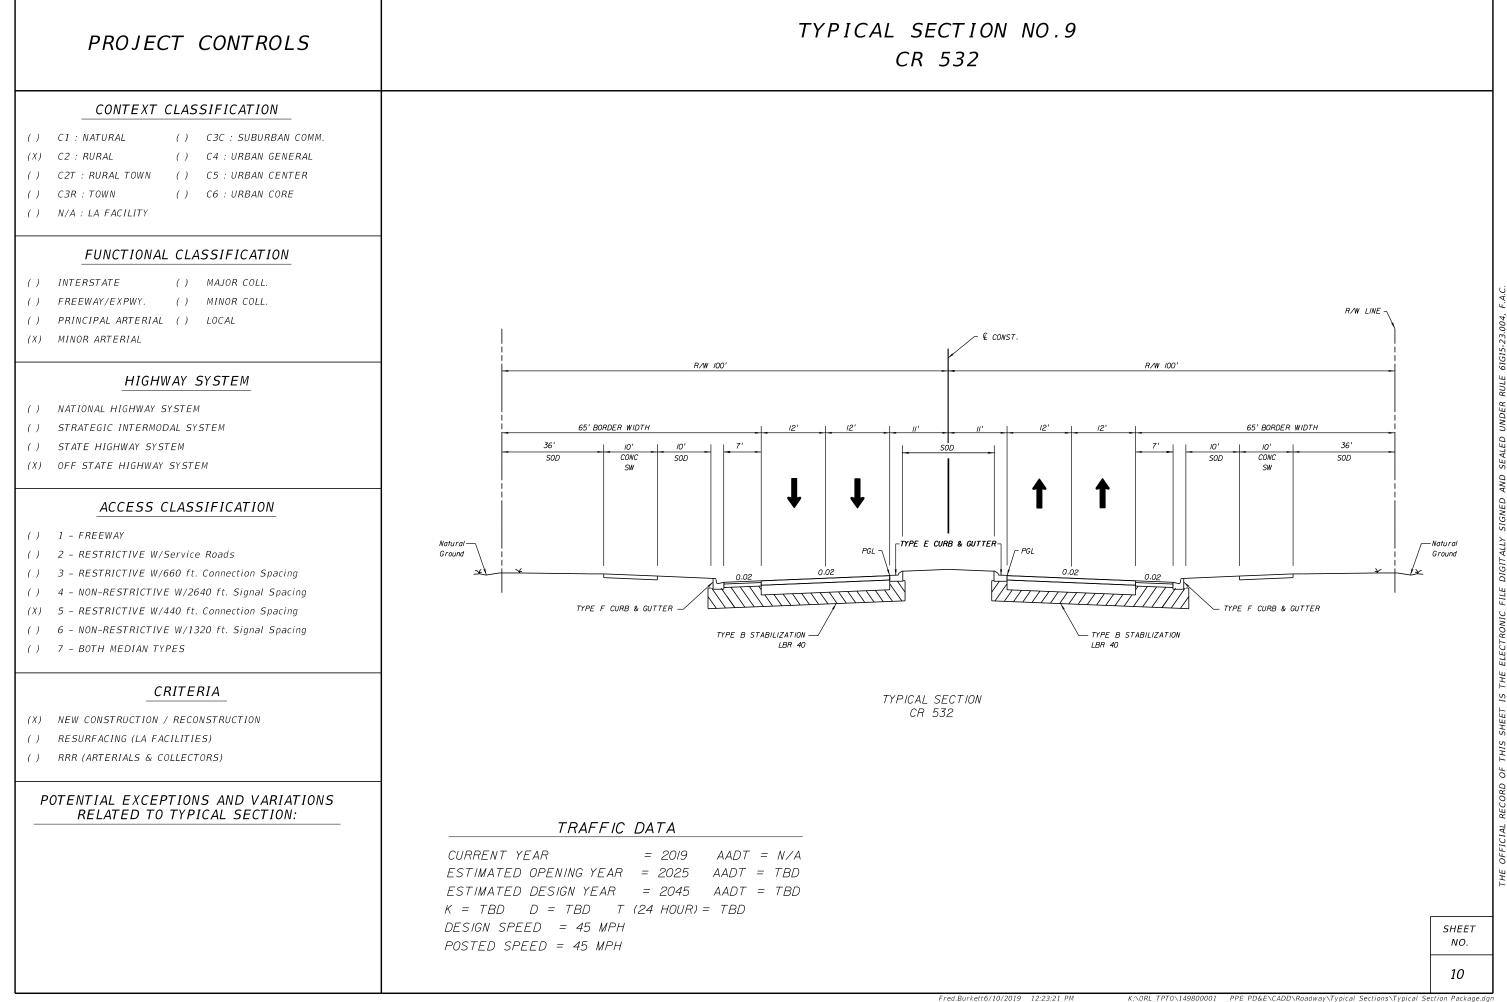

| BRIDGE NO.I – (EB ON RAMP OVER CSX RR)<br>BRIDGE NO.4 – (EB ON RAMP OVER OLD TAMPA HWY)<br>BRIDGE NO.7 – (WB ON RAMP OVER OLD TAMPA HWY)                                                   |
| POTENTIAL EXCEPTIONS AND VARIATIONS<br>RELATED TO TYPICAL SECTION:                                                                                                                                                                                                                                                       | TRAFFIC DATACURRENT YEAR= 2019AADT = N/AESTIMATED OPENING YEAR= 2025AADT = TBDESTIMATED DESIGN YEAR= 2045AADT = TBDK = TBDD = TBDT (24 HOUR) = TBDDESIGN SPEED= 50 MPHPOSTED SPEED= 50 MPH |



| SHEET<br>NO. |  |
|--------------|--|
| 9            |  |



K:\ORL\_TPT0\149800001 \_PPE\_PD&E\CADD\Roadway\Typical\_Sections\Typical\_Section\_Packag



K:\ORL\_TPT0\149800001\_\_\_PPE\_PD&E\CADD\Roadway\Typical\_Sections\Typical\_Section Package.dgr