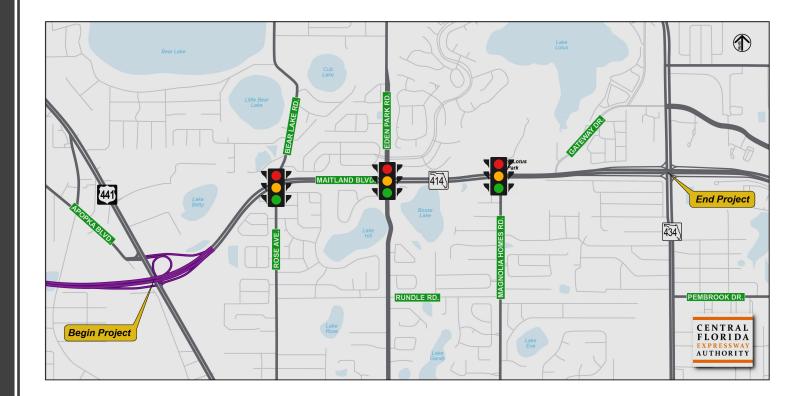

### Existing Corridor Characteristic S

2 Miles

4 Intersections (3 Traffic Signals)

Multiple Local Jurisdictions

## **Existing Corridor Characteristics**

#### Current Delay: 25+ Minutes

FDOT Right-of-Way

High Truck Usage

Complete Limited Access Missing Link

Early FDOT Coordination

Explore Reversible or Bi-directional Roadway

Public Involvement Plan