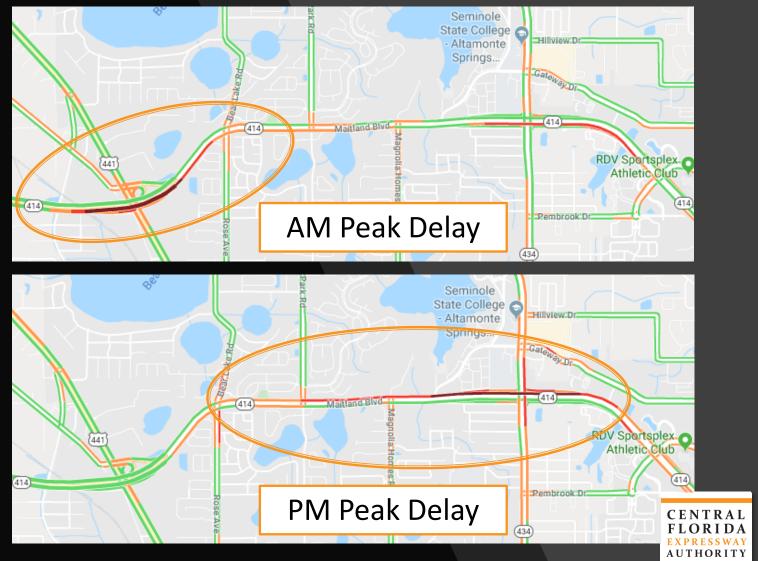

#### Current Delay: 25+ Minutes

FDOT Right-of-Way

High Truck Usage

Complete Limited Access Missing Link

Early FDOT Coordination

Explore Reversible or Bi-directional Roadway

Public Involvement Plan