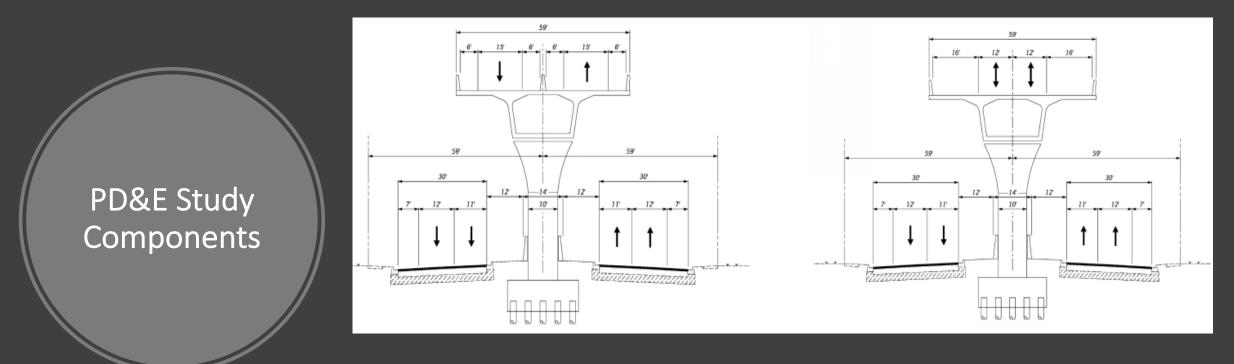

#### Current Delay: 25+ Minutes

FDOT Right-of-Way

High Truck Usage

Complete Limited Access Missing Link

Early FDOT Coordination

Explore Reversible or Bi-directional Roadway

Public Involvement Plan