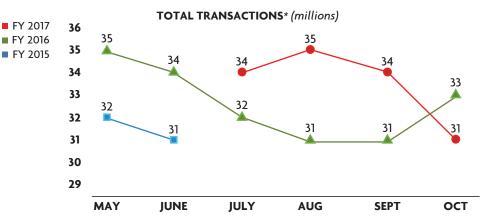

\*All plazas had tolls suspended in FY17 due to Hurricane Matthew from 10/5/16 until early on 10/10/16.