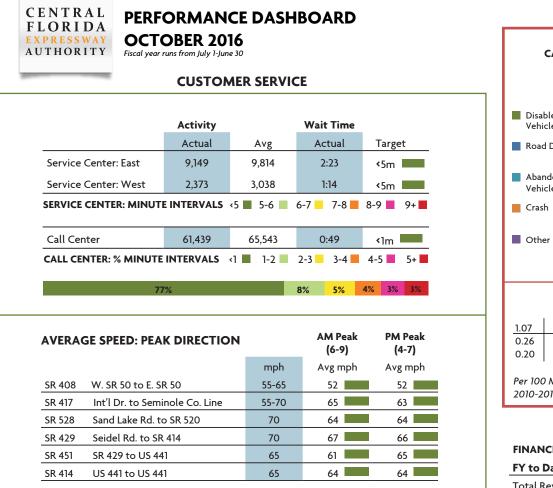

LEGEND: <10 11 -20 >/= 21

## MAJOR CONSTRUCTION PROJECTS

|                                                        | Contract<br>(millions) | Spent  | %<br>Spent | %<br>Time | VAR |
|--------------------------------------------------------|------------------------|--------|------------|-----------|-----|
| SR 408/SR 417 Interchange                              | \$36.0                 | \$15.7 | 44%        | 55%       |     |
| SR 429 Systems Interchange                             | \$80.7                 | \$28.3 | 35%        | 41%       |     |
| SR 429, US 441 to North of Ponkan Rd.                  | \$56.3                 | \$38.3 | 68%        | 75%       |     |
| SR 429, North of Ponkan Rd. to North of Kelly Park Rd. | \$46.5                 | \$35.8 | 77%        | 75%       |