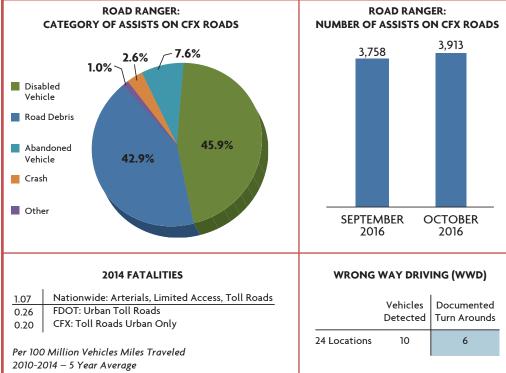

| \$38.3 | 68%        | 75%       |     |
| SR 429, North of Ponkan Rd. to North of Kelly Park Rd. | \$46.5                 | \$35.8 | 77%        | 75%       |     |
| SR 453, Lake County Line to SR 46                      | \$49.4                 | \$13.1 | 26%        | 29%       |     |
| SR 528/Innovation Way Interchange                      | \$62.5                 | \$12.4 | 20%        | 18%       |     |
| SR 429 Systems Interchange to Mt. Plymoth Rd.          | \$38.6                 | \$4.4  | 11%        | 10%       |     |
| SR 417 Resurfacing I-Drive to Moss Park                | \$18.5                 | \$9.5  | 51%        | 59%       |     |
| LEGEND: Spent vs. Time <10 11-20 >/= 2                 | 1                      |        |            |           |     |



## **FINANCIALS**

| FINANCIALS*   |         |         |     |
|---------------|---------|---------|-----|
| FY to Date    | Actual  | Budget  | VAR |
| Total Revenue | \$136.6 | \$129.0 | 6%  |
| OM&A Expenses | \$16.2  | \$19.0  | 15% |
| Net Revenue   | \$63.2  | \$52.4  | 21% |

| DEBT SERVICE     |        |        |  |  |
|------------------|--------|--------|--|--|
| Year to Date     | Actual | Budget |  |  |
| Senior Lien      | 2      | 1.96   |  |  |
| Subordinate Lien | 1.72   | 1.68   |  |  |



\*All plazas had tolls suspended in FY17 due to Hurricane Matthew from 10/5/16 until early on 10/10/16.

## SAFETY