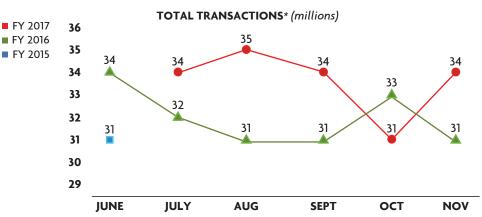

| 35%       |     |  |  |
| SR 528/Innovation Way Interchange                      | \$61.3                 | \$17.0 | 27%        | 23%       |     |  |  |
| SR 429 Systems Interchange to Mt. Plymoth Rd.          | \$38.6                 | \$5.3  | 14%        | 20%       |     |  |  |
| LEGEND: Spent vs. Time <10 11-20 >/= 21                |                        |        |            |           |     |  |  |



## **FINANCIALS**

| FINANCIALS*   |         |         |     |
|---------------|---------|---------|-----|
| FY to Date    | Actual  | Budget  | VAR |
| Total Revenue | \$171.9 | \$161.1 | 7%  |
| OM&A Expenses | \$21.4  | \$24.7  | 14% |
| Net Revenue   | \$79.1  | \$64.4  | 23% |

DEBT SERVICE Year to Date Actual Budget Senior Lien 2.02 1.96 Subordinate Lien 1.73 1.68



\*All plazas had tolls suspended in FY17 due to Hurricane Matthew from 10/5/16 until early on 10/10/16.

## SAFETY