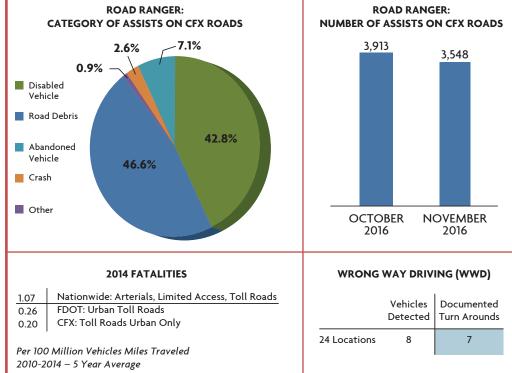

|     |  |  |
| SR 429, US 441 to North of Ponkan Rd.                  | \$56.3                 | \$40.3 | 72%        | 79%       |     |  |  |
| SR 429, North of Ponkan Rd. to North of Kelly Park Rd. | \$46.5                 | \$38.2 | 82%        | 80%       |     |  |  |
| SR 453, Lake County Line to SR 46                      | \$49.4                 | \$16.0 | 32%        | 35%       |     |  |  |
| SR 528/Innovation Way Interchange                      | \$61.3                 | \$17.0 | 27%        | 23%       |     |  |  |
| SR 429 Systems Interchange to Mt. Plymoth Rd.          | \$38.6                 | \$5.3  | 14%        | 20%       |     |  |  |
| LEGEND: Spent vs. Time <10 11-20 >/= 21                |                        |        |            |           |     |  |  |



## **FINANCIALS**

| FINANCIALS*   |         |         |     |
|---------------|---------|---------|-----|
| FY to Date    | Actual  | Budget  | VAR |
| Total Revenue | \$171.9 | \$161.1 | 7%  |
| OM&A Expenses | \$21.4  | \$24.7  | 14% |
| Net Revenue   | \$79.1  | \$64.4  | 23% |

DEBT SERVICE Year to Date Actual Budget Senior Lien 2.02 1.96 Subordinate Lien 1.73 1.68



\*All plazas had tolls suspended in FY17 due to Hurricane Matthew from 10/5/16 until early on 10/10/16.

## SAFETY