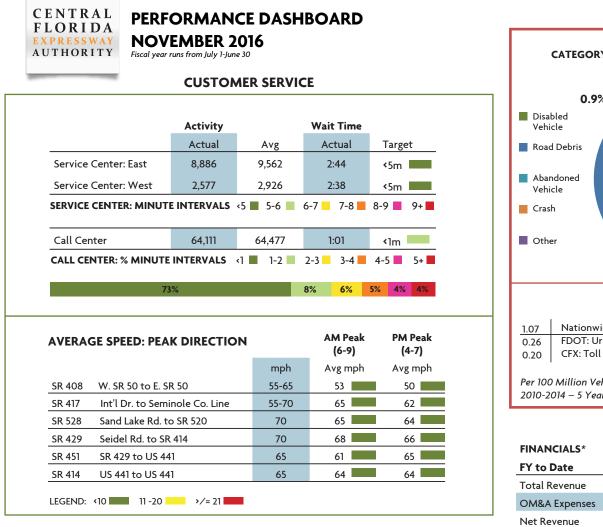

## MAJOR CONSTRUCTION PROJECTS

|                                                        | Contract<br>(millions) | Spent  | %<br>Spent | %<br>Time | VAR |  |  |
|--------------------------------------------------------|------------------------|--------|------------|-----------|-----|--|--|
| SR 408/SR 417 Interchange                              | \$36.0                 | \$17.6 | 49%        | 61%       |     |  |  |
| SR 429 Systems Interchange                             | \$80.7                 | \$31.5 | 39%        | 45%       |     |  |  |
| SR 429, US 441 to North of Ponkan Rd.                  | \$56.3                 | \$40.3 | 72%        | 79%       |     |  |  |
| SR 429, North of Ponkan Rd. to North of Kelly Park Rd. | \$46.5                 | \$38.2 | 82%        | 80%