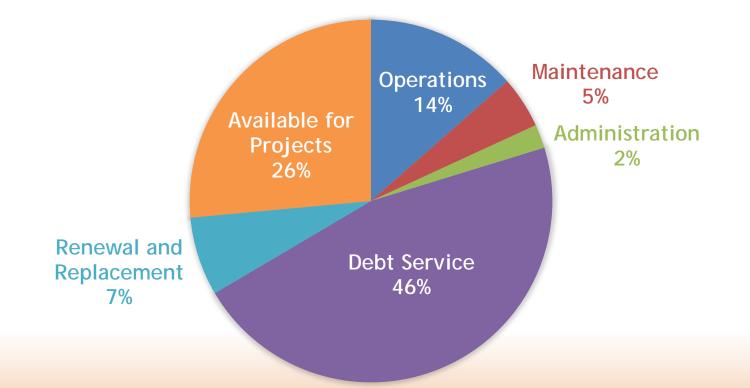

#### Central Florida Expressway Authority Budgeted Flow of Funds - Including Subordinate Payments On a Cash Flow Basis (Includes Capitalized Items)

|                                      |                | Years Ended June 30, |                     |                      |            |  |
|--------------------------------------|----------------|----------------------|---------------------|----------------------|------------|--|
|                                      | Actual<br>2014 | Budget<br>2015       | Budget<br>2016      | From FY 2015 Budget  |            |  |
| Revenues:                            |                |                      |                     | 10 000 000           | (0)        |  |
| Tolls                                | \$310,726,907  | \$317,500,000        | \$337,300,000       | 19,800,000           | 6%         |  |
| Tolls Collected via UTN's            | 8,406,254      | 7,100,000            | 8,500,000           | 1,400,000<br>953,000 | 20%<br>23% |  |
| Fees Collected via UTN's and UTC's   | 4,351,105      | 4,080,000            | 5,033,000           | 21,854               | 23%<br>51% |  |
| Transponder sales                    | 76,034         | 43,200               | 65,054<br>2,139,103 | 956,267              | 81%        |  |
| Other Operating                      | 1,163,629      | 1,182,836            | , ,                 | 671,499              | 55%        |  |
| Interest                             | 1,593,634      | 1,227,610            | 1,899,109           | 32.064               | 3%         |  |
| Miscellaneous                        | 879,881        | 918,153              | 950,217             |                      | 5%         |  |
| Total revenues                       | 327,197,444    | 332,051,799          | 355,886,483         | 23,834,684           | 7%         |  |
| Expenses:                            |                |                      |                     |                      |            |  |
| Operations                           | 35,521,621     | 38,051,900           | 44,811,037          | 6,759,137            | 18%        |  |
| Maintenance                          | 14,302,304     | 15,487,997           | 16,301,829          | 813,832              | 5%         |  |
| Administrative                       | 5,684,941      | 7,091,671            | 7,416,633           | 324,962              | 5%         |  |
| Other Operating                      | 2,737,500      | 2,800,000            | 2,675,731           | (124,269)            | -4%        |  |
| Total expenses                       | 58,246,366     | 63,431,568           | 71,205,230          | 7,773,663            | 12%        |  |
| Debt service payments                | 139,498,024    | 140,086,304          | 140,722,708         | 636,404              | 0%         |  |
| Subordinate Lien (SIB Loan)          | 10,313,400     | 10,187,500           | 2,512,500           | (7,675,000)          | -75%       |  |
| General Reserve subordinate payments | 20,000,000     | 20,000,000           | 20,000,000          | 74                   | 0%         |  |
| SunTrust Bank Loan Payment           | 1,399,722      | 1,399,722            | 1,399,722           |                      | 0%         |  |
| Renewal and Replacement Reserve      | 2              | 20,000,000           | 25,000,000          | 5,000,000            | 25%        |  |
| OM&A Capital Expenditures & Projects | 234,644        | 1,118,670            | 862,920             | (255,750)            | -23%       |  |
| Net Available for System Projects    | \$ 97,505,288  | \$ 75,828,035        | \$ 94,183,403       | \$ 18,355,367        | 24%        |  |