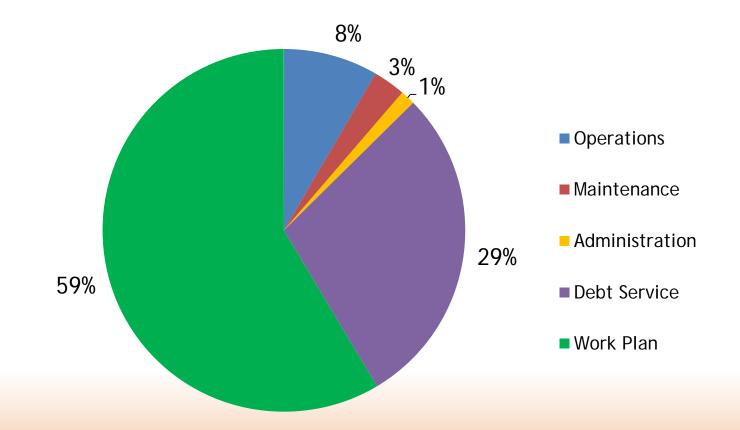

#### Central Florida Expressway Authority Budgeted Flow of Funds - Including Subordinate Payments On a Cash Flow Basis (Includes Capitalized Items)

|                                      |                | Years Ended June 30, |                     |                      |            |  |
|--------------------------------------|----------------|----------------------|---------------------|----------------------|------------|--|
|                                      | Actual<br>2014 | Budget<br>2015       | Budget<br>2016      | From FY 2015 Budget  |            |  |
| Revenues:                            |                |                      |                     | 10 000 000           | (0)        |  |
| Tolls                                | \$310,726,907  | \$317,500,000        | \$337,300,000       | 19,800,000           | 6%         |  |
| Tolls Collected via UTN's            | 8,406,254      | 7,100,000            | 8,500,000           | 1,400,000<br>953,000 | 20%<br>23% |  |
| Fees Collected via UTN's and UTC's   | 4,351,105      | 4,080,000            | 5,033,000           | 21,854               | 23%<br>51% |  |
| Transponder sales                    | 76,034         | 43,200               | 65,054<br>2,139,103 | 956,267              | 81%        |  |
| Other Operating                      | 1,163,629      | 1,182,836            | , ,                 | 671,499              | 55%        |  |
| Interest                             | 1,593,634      | 1,227,610            | 1,899,109           | 32.064               | 3%         |  |
| Miscellaneous                        | 879,881        | 918,153              | 950,217             |                      | 5%         |  |
| Total revenues                       | 327,197,444    | 332,051,799          | 355,886,483         | 23,834,684           | 7%         |  |
| Expenses:                            |                |                      |                     |                      |            |  |
| Operations                           | 35,521,621     | 38,051,900           | 44,811,037          | 6,759,137            | 18%        |  |
| Maintenance                          | 14,302,304     | 15,487,997           | 16,301,829          | 813,832              | 5%         |  |
| Administrative                       | 5,684,941      | 7,091,671            | 7,416,633           | 324,962              | 5%         |  |
| Other Operating                      | 2,737,500      | 2,800,000            | 2,675,731           | (124,269)            | -4%        |  |
| Total expenses                       | 58,246,366     | 63,431,568           | 71,205,230          | 7,773,663            | 12%        |  |
| Debt service payments                | 139,498,024    | 140,086,304          | 140,722,708         | 636,404              | 0%         |  |
| Subordinate Lien (SIB Loan)          | 10,313,400     | 10,187,500           | 2,512,500           | (7,675,000)          | -75%       |  |
| General Reserve subordinate payments | 20,000,000     | 20,000,000           | 20,000,000          | 74                   | 0%         |  |
| SunTrust Bank Loan Payment           | 1,399,722      | 1,399,722            | 1,399,722           |                      | 0%         |  |
| Renewal and Replacement Reserve      | 2              | 20,000,000           | 25,000,000          | 5,000,000            | 25%        |  |
| OM&A Capital Expenditures & Projects | 234,644        | 1,118,670            | 862,920             | (255,750)            | -23%       |  |
| Net Available for System Projects    | \$ 97,505,288  | \$ 75,828,035        | \$ 94,183,403       | \$ 18,355,367        | 24%        |  |