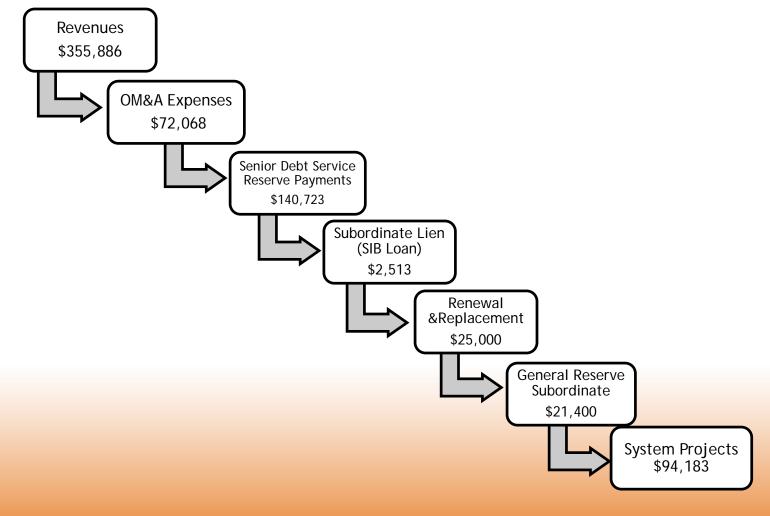

#### Central Florida Expressway Authority Budgeted Flow of Funds - Including Subordinate Payments On a Cash Flow Basis (Includes Capitalized Items)

|                                      |                | Years Ended June 30, |                     |                      |            |  |
|--------------------------------------|----------------|----------------------|---------------------|----------------------|------------|--|
|                                      | Actual<br>2014 | Budget<br>2015       | Budget<br>2016      | From FY 2015 Budget  |            |  |
| Revenues:                            |                |                      |                     | 10 000 000           | (0)        |  |
| Tolls                                | \$310,726,907  | \$317,500,000        | \$337,300,000       | 19,800,000           | 6%         |  |
| Tolls Collected via UTN's            | 8,406,254      | 7,100,000            | 8,500,000           | 1,400,000<br>953,000 | 20%<br>23% |  |
| Fees Collected via UTN's and UTC's   | 4,351,105      | 4,080,000            | 5,033,000           | 21,854               | 23%<br>51% |  |
| Transponder sales                    | 76,034         | 43,200               | 65,054<br>2,139,103 | 956,267              | 81%        |  |
| Other Operating                      | 1,163,629      | 1,182,836            | , ,                 | 671,499              | 55%        |  |
| Interest                             | 1,593,634      | 1,227,610            | 1,899,109           | 32.064               | 3%         |  |
| Miscellaneous                        | 879,881        | 918,153              | 950,217             |                      | 5%         |  |
| Total revenues                       | 327,197,444    | 332,051,799          | 355,886,483         | 23,834,684           | 7%         |  |
| Expenses:                            |                |                      |                     |                      |            |  |
| Operations                           | 35,521,621     | 38,051,900           | 44,811,037          | 6,759,137            | 18%        |  |
| Maintenance                          | 14,302,304     | 15,487,997           | 16,301,829          | 813,832              | 5%         |  |
| Administrative                       | 5,684,941      | 7,091,671            | 7,416,633           | 324,962              | 5%         |  |
| Other Operating                      | 2,737,500      | 2,800,000            | 2,675,731           | (124,269)            | -4%        |  |
| Total expenses                       | 58,246,366     | 63,431,568           | 71,205,230          | 7,773,663            | 12%        |  |
| Debt service payments                | 139,498,024    | 140,086,304          | 140,722,708         | 636,404              | 0%         |  |
| Subordinate Lien (SIB Loan)          | 10,313,400     | 10,187,500           | 2,512,500           | (7,675,000)          | -75%       |  |
| General Reserve subordinate payments | 20,000,000     | 20,000,000           | 20,000,000          | 74                   | 0%         |  |
| SunTrust Bank Loan Payment           | 1,399,722      | 1,399,722            | 1,399,722           |                      | 0%         |  |
| Renewal and Replacement Reserve      | 2              | 20,000,000           | 25,000,000          | 5,000,000            | 25%        |  |
| OM&A Capital Expenditures & Projects | 234,644        | 1,118,670            | 862,920             | (255,750)            | -23%       |  |
| Net Available for System Projects    | \$ 97,505,288  | \$ 75,828,035        | \$ 94,183,403       | \$ 18,355,367        | 24%        |  |