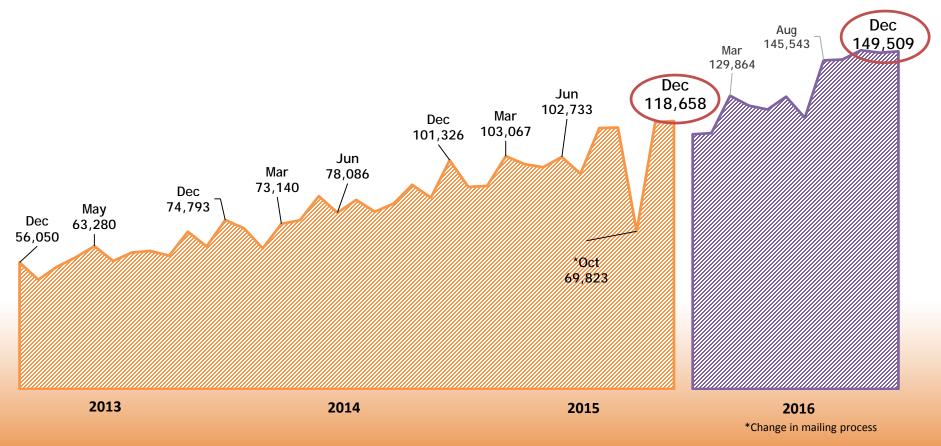

## FORECASTED 26% INCREASE IN UNPAID TOLL NOTICES IN DEC. 2016

2013-2015 UTN's Issued

2016 Forecasted UTN's Issued