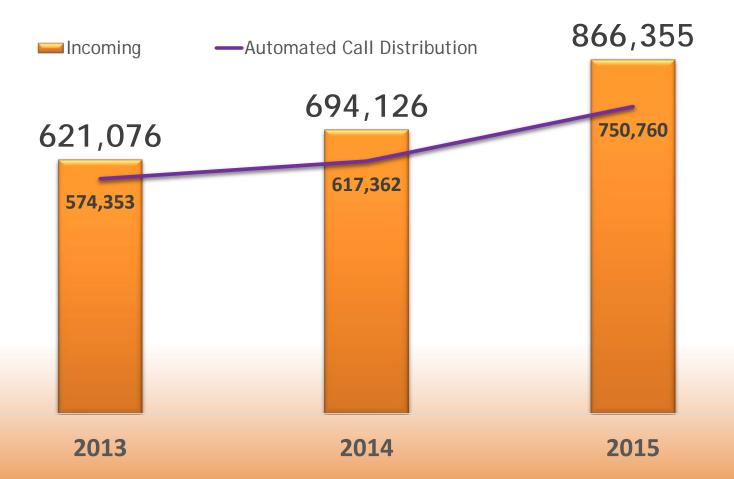

## FORECASTED 26% INCREASE IN UNPAID TOLL NOTICES IN DEC. 2016

2013-2015 UTN's Issued

2016 Forecasted UTN's Issued