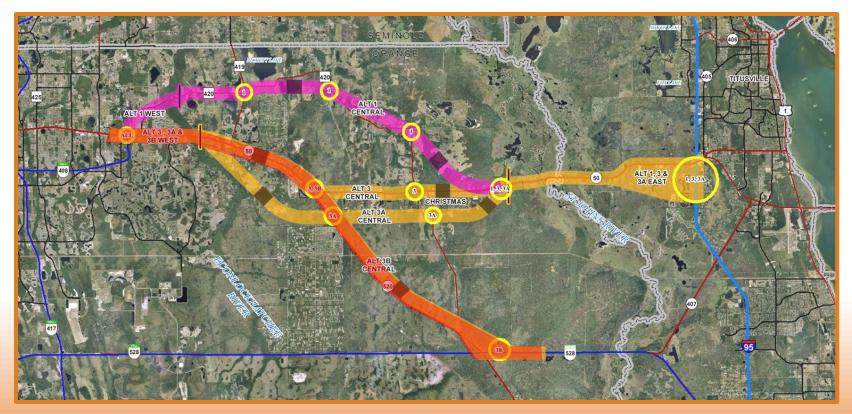

# WHAT IS A PD&E?

- Concept Development and Evaluation Study Report completed in 2008
- Corridor 3B (along SR 50) meets the transportation need west of SR 520, providing the greatest relief of traffic congestion along SR 50