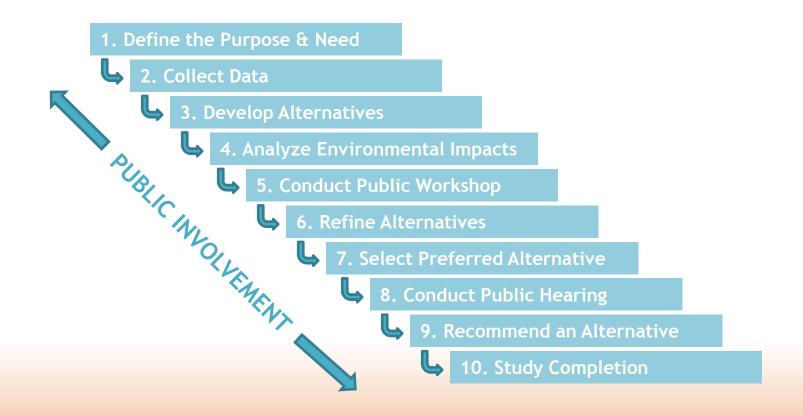

### CENTRAL FLORIDA EXPRESSWAY AUTHORITY

SR 408 Eastern Extension PD&E Study



# WHAT IS A PD&E?





- Concept Development and Evaluation Study Report completed in 2008
- Corridor 3B (along SR 50) meets the transportation need west of SR 520, providing the greatest relief of traffic congestion along SR 50





# **PURPOSE & NEED**



Provide additional east-west lanes

Provide additional emergency evacuation service

Provide improved transportation connectivity

Provide transit support



# **PROJECT SCHEDULE**

#### SR 408 East Extension PD&E Study Schedule





- Orange County Board of County Commissioners Presentation
- Project Advisory Group/Environmental Advisory Group Meetings
- Public Kick-off Meeting