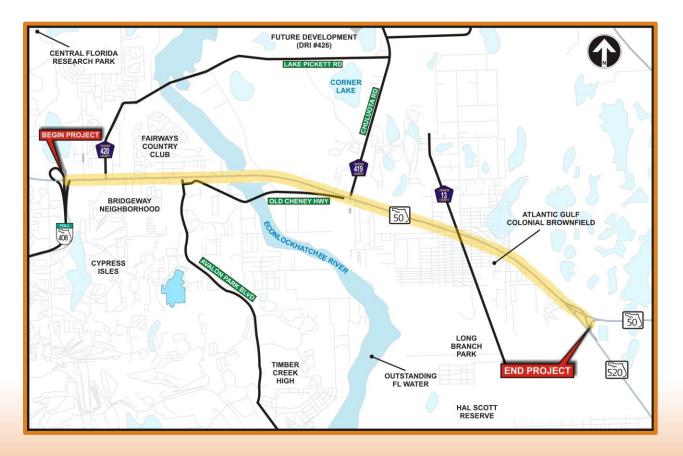

# WHAT IS A PD&E?

- Concept Development and Evaluation Study Report completed in 2008
- Corridor 3B (along SR 50) meets the transportation need west of SR 520, providing the greatest relief of traffic congestion along SR 50