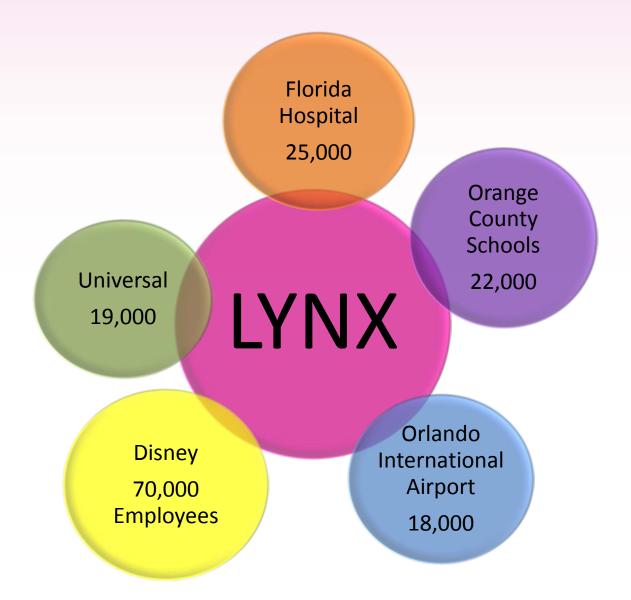

#### PARNTERSHIPS - TOP EMPLOYERS

### PARNTERSHIPS - EMPLOYMENT CENTERS

- Disney
- Florida Hospital
- OIA
- Orange County Schools
- Universal Orlando
- Orlando Health
- Darden Restaurants
- SeaWorld
- Westgate Resorts
- Siemens
- Rosen Hotels & Resorts