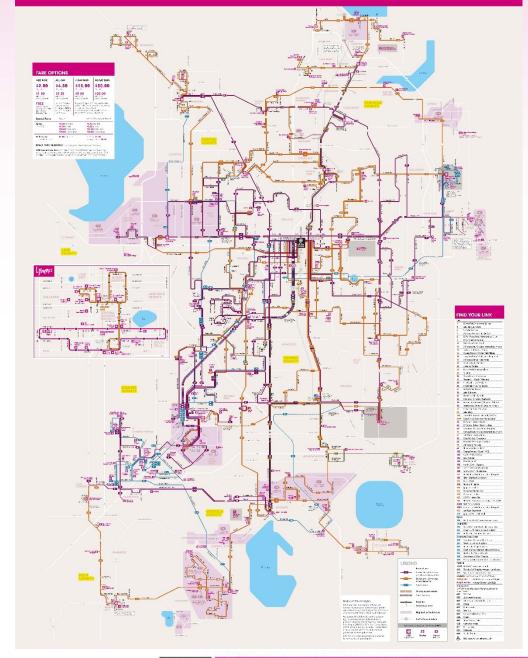

# Central Florida **Expressway Authority**

November 12, 2015



#### LYNX Overview



- Who We Are
  - History
  - Overview of LYNX
- Fast Facts
  - Funding
  - Spending
  - Ridership
- Partnerships
- Future Corridors



## Who We Are - History



- Founded in May 1972 as Orange Seminole Osceola Transportation Authority (OSOTA)
- Became Tri-County Transit in 1984
- Began Doing Business As (d.b.a.) LYNX in 1992
- Official name of Central Florida Regional Transportation Authority (CFRTA) d.b.a LYNX in 1994
- Florida Statute 343 Part II
  - Powers & Duties
- Funding Sources
  - Federal, State, Local, and Other

## **Service Family**





Links, FastLinks, XpressLinks







## NeighborLink®

























## LYNX Funding







46.4%



23.2%



12.7%





4.2%



**ADVERTISING AND OTHER INCOME** 

2%



**RESERVES** .4%

## LYNX Spending





### LYNX Ridership





## **Partnerships**



















#### PARNTERSHIPS - TOP EMPLOYERS





### PARNTERSHIPS - EMPLOYMENT CENTERS



- Disney
- Florida Hospital
- OIA
- Orange County Schools
- Universal Orlando
- Orlando Health
- Darden Restaurants
- SeaWorld
- Westgate Resorts
- Siemens
- Rosen Hotels & Resorts





**Connecting Employment Centers** 







**Future Corridors Connecting Employment Centers** 









## **Contact Information:**

Tiffany Homler

Director of Government Affairs

THomler@golynx.com