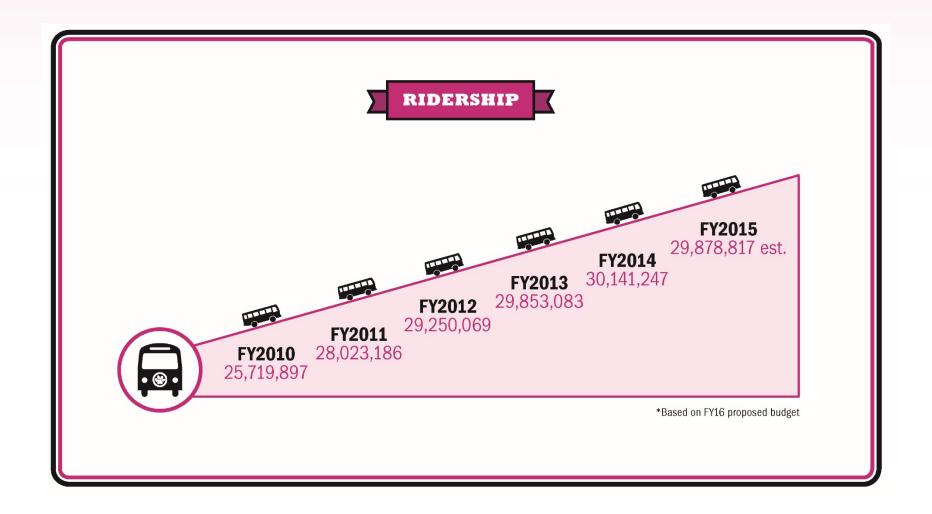

- Who We Are
  - History
  - Overview of LYNX
- Fast Facts
  - Funding
  - Spending
  - Ridership
- Partnerships
- Future Corridors



## Who We Are - History



- Founded in May 1972 as Orange Seminole Osceola Transportation Authority (OSOTA)
- Became Tri-County Transit in 1984
- Began Doing Business As (d.b.a.) LYNX in 1992
- Official name of Central Florida Regional Transportation Authority (CFRTA) d.b.a LYNX in 1994
- Florida Statute 343 Part II
  - Powers & Duties
- Funding Sources
  - Federal, State, Local, and Other

## **Service Family**





Links, FastLinks, XpressLinks







## NeighborLink®

























## LYNX Funding







46.4%



23.2%



12.7%





4.2%



**ADVERTISING AND OTHER INCOME** 

2%



**RESERVES** .4%

## LYNX Spending





### LYNX Ridership





## **Partnerships**



















#### PARNTERSHIPS - TOP EMPLOYERS





### PARNTERSHIPS - EMPLOYMENT CENTERS



- Disney
- Florida Hospital
- OIA
- Orange County Schools
- Universal Orlando
- Orlando Health
- Darden Restaurants
- SeaWorld
- Westgate Resorts
- Siemens
- Rosen Hotels & Resorts





**Connecting Employment Centers** 







**Future Corridors Connecting Employment Centers** 









## **Contact Information:**

Tiffany Homler

Director of Government Affairs

THomler@golynx.com