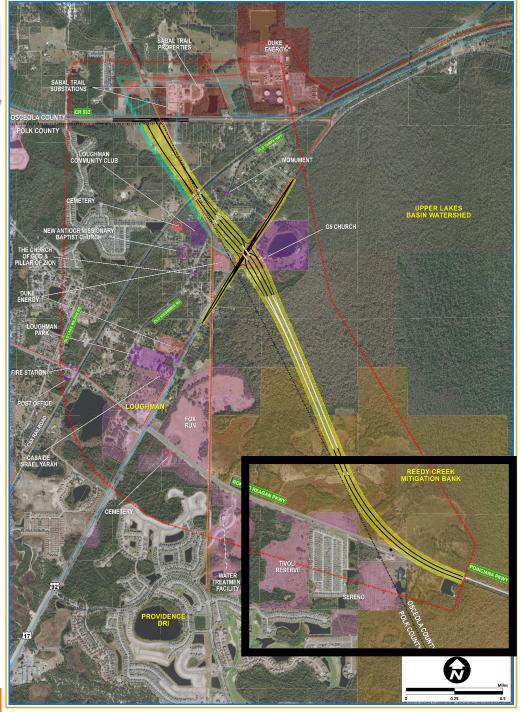

Section**





### **Constraints**

- Mitigation Bank
- Wetland Areas
- Community Resources
- Major Utility Facilities
- Businesses and Residences
- Loughman Community





# **Initial Study Alternatives**



**Social Constraints** 





### **Alternative 1A**

- Expressway on west side of railroad tracks
  - Less impacts to existing residents







### **Alternative 5A**

- Requires utility relocations
- Bridge over wetland areas
- Cul-de-sac Ronald Reagan Pkwy.







# Alternative 5A (With slip ramps)

 Evaluate slip ramps to Ronald Reagan Parkway





# **Alternatives Evaluation Matrix**

Natural

- Social
- Cultural
- Physical





# **Preferred Alternative**

# **Alternative 5A Without Slip Ramps**

- Lowest social impacts
- Lower natural impacts
- Lowest cost
- Highest traffic





# **Preferred Alternative**





# **Environmental Analysis**









All natural and human environmental impacts are documented in Project Environmental Impact Report (PEIR)

# **Cultural Resources**

- Old Kissimmee Road/Old Tampa Highway potentially eligible for National Register – no adverse impacts
- All other resources not eligible
- No impacts to parks or recreation areas

# **Wetlands and Surface Waters**

66 acres of wetlands and surface waters impacts to be mitigated

# **Protected Species**

- No adverse effects anticipated to listed species
- Gopher tortoise present (surveys, permitting, and relocation to occur in subsequent project phases)
- Sand skink, listed plants and updated surveys for state listed species will be conducted during the design phase, as needed

# **Estim