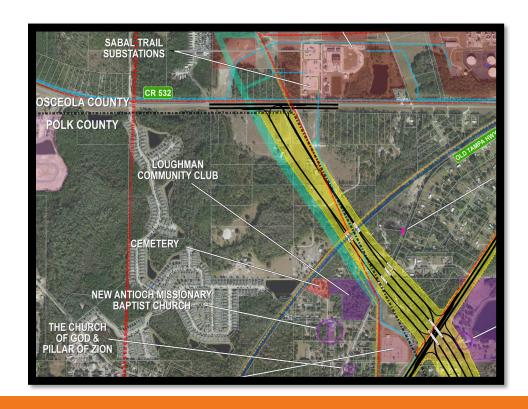

t**

PUBLICMEETINGS

Kick-Off Meeting - September 25, 2018

Alternatives Workshop - March 14, 2019

Public Hearing - August 29, 2019

3 ENVIRONMENTAL ADVISORY GROUP MEETINGS

August 15, 2018 February 19, 2019 May 21, 2019 PROJECT ADVISORY GROUP MEETINGS

August 15, 2018
February 19, 2019
May 21, 2019







# **Proposed Typical Section**





### **Constraints**

- Mitigation Bank
- Wetland Areas
- Community Resources
- Major Utility Facilities
- Businesses and Residences
- Loughman Community





# **Initial Study Alternatives**



**Social Constraints** 





### **Alternative 1A**

- Expressway on west side of railroad tracks
  - Less impacts to existing residents







### **Alternative 5A**

- Requires utility relocations
- Bridge over wetland areas
- Cul-de-sac Ronald Reagan Pkwy.







# Alternative 5A (With slip ramps)

 Evaluate slip ramps to Ronald Reagan Parkway





# **Alternatives Evaluation Matrix**

Natural

- Social
- Cultural
- Physical





# **Preferred Alternative**

# **Alternative 5A Without Slip Ramps**

- Lowest social impacts
- Lower natural impacts
- Lowest cost
- Highest traffic





# **Preferred Alternative**





# **Environmental Analysis**









All natural and human environmental impacts are documented in Project Environmental Impact Report (PEIR)

# **Cultural Resources**

- Old Kissimmee Road/Old Tampa Highway potentially eligible for National Register – no adverse impacts
- All other resources not eligible
- No impacts to parks or recreation areas

# **Wetlands and Surface Waters**

66 acres of wetlands and surface waters impacts to