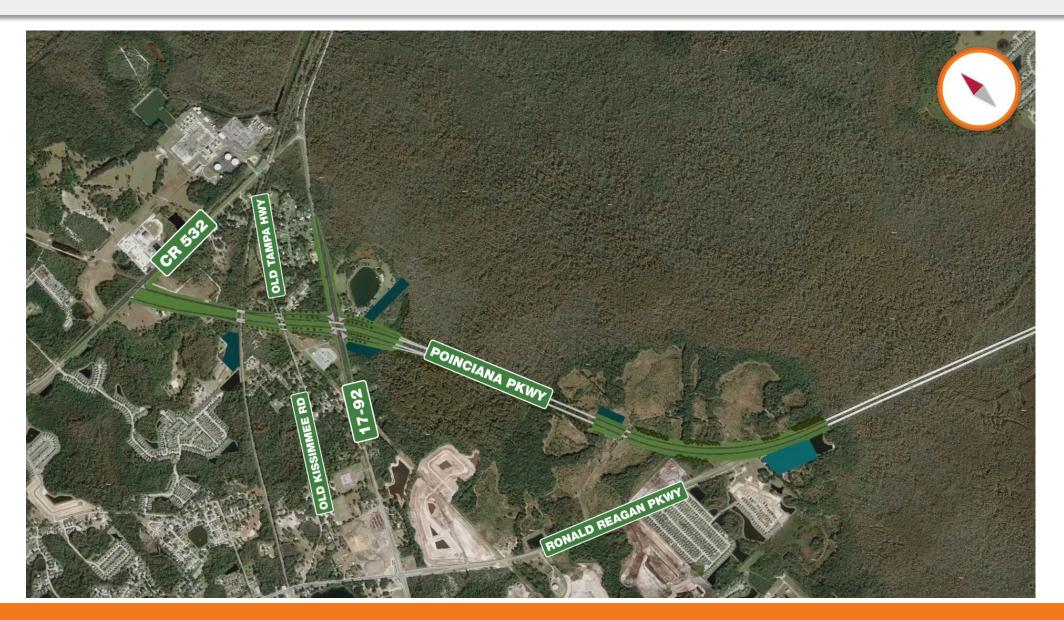

ts**

- Mitigation Bank
- Wetland Areas
- Community Resources
- Major Utility Facilities
- Businesses and Residences
- Loughman Community





# **Initial Study Alternatives**



**Social Constraints** 





### **Alternative 1A**

- Expressway on west side of railroad tracks
  - Less impacts to existing residents







### **Alternative 5A**

- Requires utility relocations
- Bridge over wetland areas
- Cul-de-sac Ronald Reagan Pkwy.







# Alternative 5A (With slip ramps)

 Evaluate slip ramps to Ronald Reagan Parkway





# **Alternatives Evaluation Matrix**

Natural

- Social
- Cultural
- Physical





# **Preferred Alternative**

# **Alternative 5A Without Slip Ramps**

- Lowest social impacts
- Lower natural impacts
- Lowest cost
- Highest traffic





# **Preferred Alternative**





# **Environmental Analysis**









All natural and human environmental impacts are documented in Project Environmental Impact Report (PEIR)

# **Cultural Resources**

- Old Kissimmee Road/Old Tampa Highway potentially eligible for National Register – no adverse impacts
- All other resources not eligible
- No impacts to parks or recreation areas

# **Wetlands and Surface Waters**

66 acres of wetlands and surface waters impacts to be mitigated

# **Protected Species**

- No adverse effects anticipated to listed species
- Gopher tortoise present (surveys, permitting, and relocation to occur in subsequent project phases)
- Sand skink, listed plants and updated surveys for state listed species will be conducted during the design phase, as needed

# **Estimated Project Cost**

| Preferre