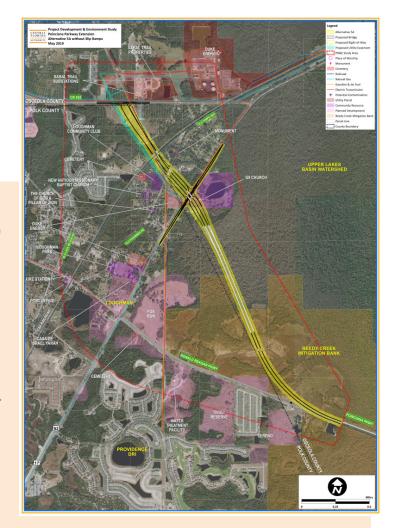

uerón agregadas





a la alternativa 5A. Por consecuencia, estas rampas resultaron con más impactos a la reserva de alivio Reedy Creek, más impactos a las zonas residenciales, mayores costos al proyecto y menores volúmenes de tráfico.

La Alternativa 1A tuvo más impactos en la zona residencial, mayores costos al proyecto y menores volúmenes de tráfico que la Alternativa 5A.

Después de evaluar las alternativas, el equipo de estudio propone fomentar la alternativa 5A sin rampas deslizantes como alternativa preferida. Esta alternativa tiene un bajo impacto natural que producirían si se añadieran las rampas deslizantes. Esta alternativa también tiene el menor costo total y el volumen de tráfico más alto. Esto ayuda con la viabilidad financiera del proyecto ya que es una carretera de peaje.



### PARTICIPACIÓN PÚBLICA

La participación pública y la participación de la comunidad son un componente crucial de este estudio. Valoramos su opinión. CFX está proporcionando múltiples oportunidades para participar, incluyendo una audiencia pública prevista para el 29 de agosto de 2019 de 5:30 p.m. a 8:00 p.m. en la escuela superior de Poinciana, 2300 S. Poinciana Blvd., Kissimmee, FL 34758. Los grupos comunitarios pueden solicitar la presentación a través de la página web de CFXWay.com ó enviando un córreo electrónico a la Coordinadora de Participación Pública, Mary Brooks, en ProjectStudies@CFXWay.com. También pueden enviar sus comentarios a través de la página web o al correo electrónico del proyecto. Les invitamos a que sigan el estudio en Facebook para actualizaciones.



#### CENT