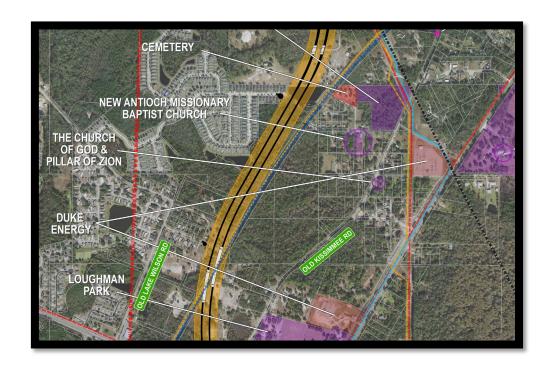

udy began



### Stakeholder Outreach































































## **Public Involvement**

PUBLICMEETINGS

Kick-Off Meeting - September 25, 2018

Alternatives Workshop - March 14, 2019

Public Hearing - August 29, 2019

3 ENVIRONMENTAL ADVISORY GROUP MEETINGS

August 15, 2018 February 19, 2019 May 21, 2019 PROJECT ADVISORY GROUP MEETINGS

August 15, 2018
February 19, 2019
May 21, 2019







# **Proposed Typical Section**





### **Constraints**

- Mitigation Bank
- Wetland Areas
- Community Resources
- Major Utility Facilities
- Businesses and Residences
- Loughman Community





# **Initial Study Alternatives**



**Social Constraints** 





### **Alternative 1A**

- Expressway on west side of railroad tracks
  - Less impacts to existing residents







### **Alternative 5A**

- Requires utility relocations
- Bridge over wetland areas
- Cul-de-sac Ronald Reagan Pkwy.







# Alternative 5A (With slip ramps)

 Evaluate slip ramps to Ronald Reagan Parkway





# **Alternatives Evaluation Matrix**

Natural

- Social
- Cultural
- Physical





# **Preferred Alternative**

# **Alternative 5A Without Slip Ramps**

- Lowest social impacts
- Lower natural impacts
- Lowest cost
- Highest traffic





# **Preferred Alternative**





# **Environmental Analysis**









All natural and human environmental impacts are documented in Project Environmental Impact Report (PEIR)

# **Cultural Resources**

- Old Kissimmee Road/Old Tampa Highway potentially eligible for National Register – no adverse impacts
- All other resources not eligible
- No