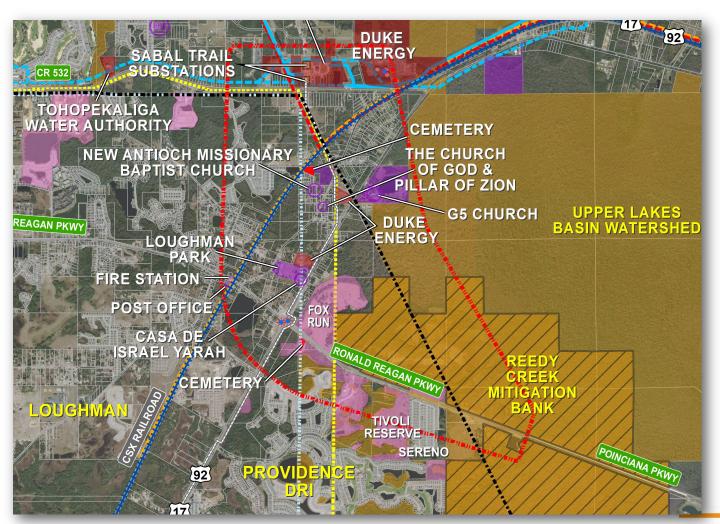

aster Plan
- 2016 Poinciana Parkway Connected to US 17/92
- March 2018 CFX completed Feasibility Studies
  - Authorized Poinciana Parkway Extension PD&E study
- July 2018 PD&E Study began



### Stakeholder Outreach































































## **Public Involvement**

PUBLICMEETINGS

Kick-Off Meeting - September 25, 2018

Alternatives Workshop - March 14, 2019

Public Hearing - August 29, 2019

3 ENVIRONMENTAL ADVISORY GROUP MEETINGS

August 15, 2018 February 19, 2019 May 21, 2019 PROJECT ADVISORY GROUP MEETINGS

August 15, 2018
February 19, 2019
May 21, 2019







# **Proposed Typical Section**





### **Constraints**

- Mitigation Bank
- Wetland Areas
- Community Resources
- Major Utility Facilities
- Businesses and Residences
- Loughman Community





# **Initial Study Alternatives**



**Social Constraints** 





### **Alternative 1A**

- Expressway on west side of railroad tracks
  - Less impacts to existing residents







### **Alternative 5A**

- Requires utility relocations
- Bridge over wetland areas
- Cul-de-sac Ronald Reagan Pkwy.







# Alternative 5A (With slip ramps)

 Evaluate slip ramps to Ronald Reagan Parkway





# **Alternatives Evaluation Matrix**

Natural

- Social
- Cultural
- Physical





# **Preferred Alternative**

# **Alternative 5A Without Slip Ramps**

- Lowest social impacts
- Lower natural impacts
- Lowest cost
- Highest traffic





# **Preferred Alternative**





# **Environmental Analysis**









All natural and human environmental impacts are documented in Project Environmental Impact Report