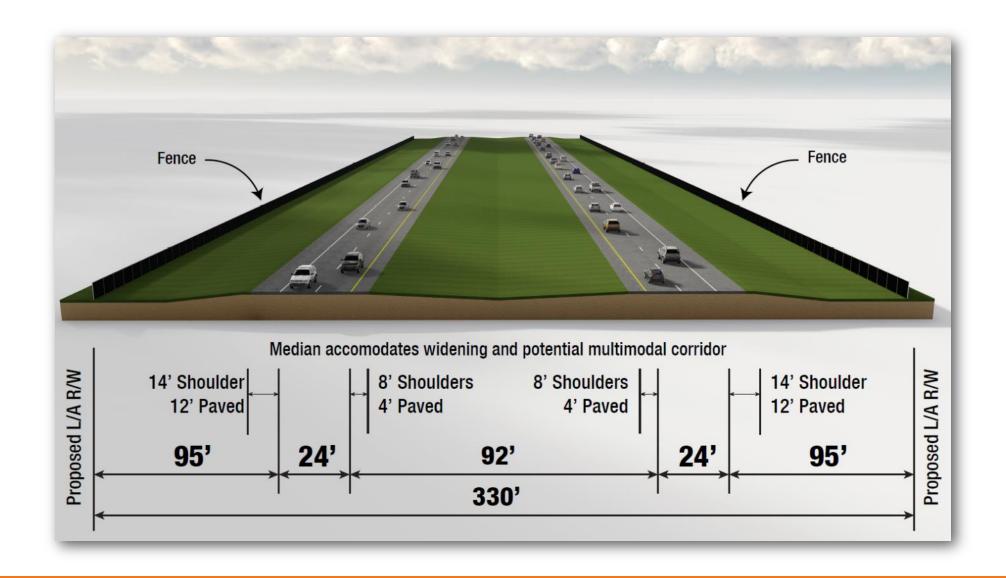

y



# **Background**

- 2005 Osceola County Comprehensive Plan: New corridors around growth boundary
- 2012 Osceola County Expressway Authority (OCX): 2040 Master Plan
- 2016 Poinciana Parkway Connected to US 17/92
- March 2018 CFX completed Feasibility Studies
  - Authorized Poinciana Parkway Extension PD&E study
- July 2018 PD&E Study began



### Stakeholder Outreach































































## **Public Involvement**

PUBLICMEETINGS

Kick-Off Meeting - September 25, 2018

Alternatives Workshop - March 14, 2019

Public Hearing - August 29, 2019

3 ENVIRONMENTAL ADVISORY GROUP MEETINGS

August 15, 2018 February 19, 2019 May 21, 2019 PROJECT ADVISORY GROUP MEETINGS

August 15, 2018
February 19, 2019
May 21, 2019







# **Proposed Typical Section**





### **Constraints**

- Mitigation Bank
- Wetland Areas
- Community Resources
- Major Utility Facilities
- Businesses and Residences
- Loughman Community





# **Initial Study Alternatives**



**Social Constraints** 





### **Alternative 1A**

- Expressway on west side of railroad tracks
  - Less impacts to existing residents







### **Alternative 5A**

- Requires utility relocations
- Bridge over wetland areas
- Cul-de-sac Ronald Reagan Pkwy.







# Alternative 5A (With slip ramps)

 Evaluate slip ramps to Ronald Reagan Parkway





# **Alternatives Evaluation Matrix**

Natural

- Social
- Cultural
- Physical





# **Preferred Alternative**

# **Alternative 5A Without Slip Ramps**

- Lowest social impacts
- Lower natural impacts
- Lowest cost
- Highest traffic





# **Prefer