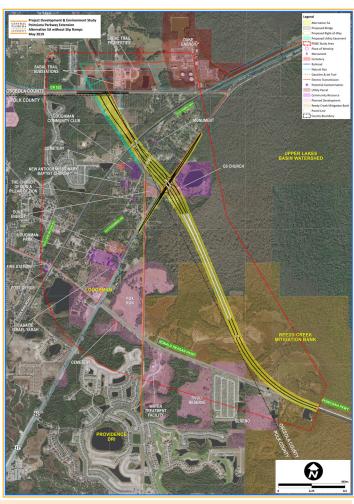

ve 5A. These ramps resulted in more impacts to the Reedy Creek Mitigation Bank, more impacts to residential parcels, higher project costs and lower traffic volumes.



ore impacts to residential parcels, higher project costs and lower traffic volumes.

Alternative 1A had more impacts to residential parcels, higher project costs and lower traffic volumes than Alternative 5A.

After evaluating the alternatives, the study team proposes to advance Alternative 5A without slip ramps as the preferred alternative. This alternative has the lowest social impacts, and lower natural impacts than would occur if the slip ramps are added. This alternative also has the lowest total cost and the highest traffic volume. This helps with the financial feasibility of the project since it is a tolled roadway.



#### PUBLIC INVOLVEMENT

Public involvement and community engagement are a crucial component of this study. We value your input. CFX is providing multiple opportunities for participation, including a public hearing scheduled on August 29, **2019** from 5:30 p.m. – 8:00 p.m. at the Poinciana High School, 2300 S. Poinciana Blvd., Kissimmee, FL 34758. Community groups can request a presentation via the CFXWay.com website or by emailing Public Involvement Coordinator Mary Brooks at ProjectStudies@CFXWay.com. You're also welcome to submit your comments via the website or project email address. And follow the study on Facebook for updates.



The PD&E study began in July 2018 and is expected to finish in fall of 2019. A graphic of key study milestones is shown here.



#### PROJECT GOALS

The