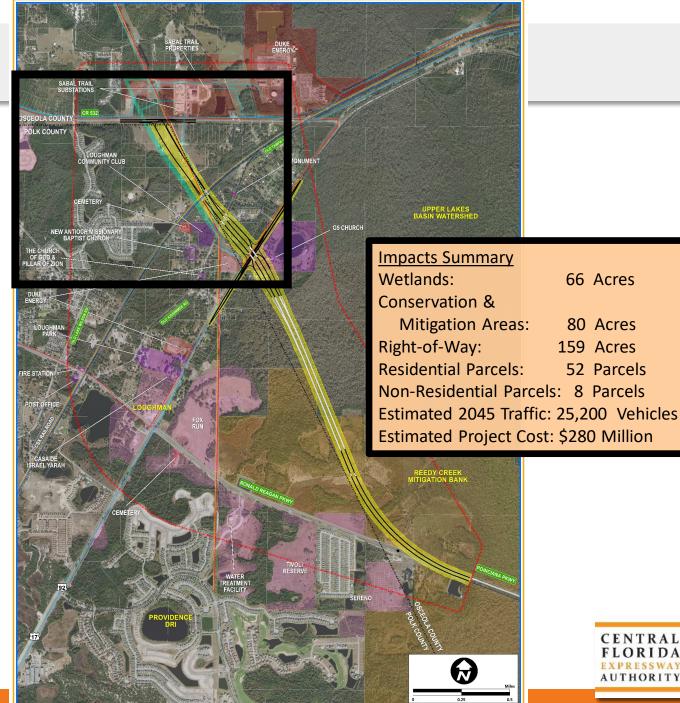

*

PUBLICMEETINGS

Kick-Off Meeting - September 25, 2018

Alternatives Workshop - March 14, 2019

Public Hearing - August 29, 2019

3 ENVIRONMENTAL ADVISORY GROUP MEETINGS

August 15, 2018 February 19, 2019 May 21, 2019 PROJECT ADVISORY GROUP MEETINGS

August 15, 2018
February 19, 2019
May 21, 2019







# **Proposed Typical Section**





### **Constraints**

- Mitigation Bank
- Wetland Areas
- Community Resources
- Major Utility Facilities
- Businesses and Residences
- Loughman Community





# **Initial Study Alternatives**



**Social Constraints** 





### **Alternative 1A**

- Expressway on west side of railroad tracks
  - Less impacts to existing residents







### **Alternative 5A**

- Requires utility relocations
- Bridge over wetland areas
- Cul-de-sac Ronald Reagan Pkwy.







# Alternative 5A (With slip ramps)

 Evaluate slip ramps to Ronald Reagan Parkway





# **Alternatives Evaluation Matrix**

Natural

- Social
- Cultural
- Physical





# **Preferred Alternative**

# **Alternative 5A Without Slip Ramps**

- Lowest social impacts
- Lower natural impacts
- Lowest cost
- Highest traffic





# **Preferred Alternative**





# **Environmental Analysis**









All natural and human environmental impacts are documented in Project Environmental Impact Report (PEIR)

# **Cultural Resources**

- Old Kissimmee Road/Old Tampa Highway potentially eligible for National Register – no adverse impacts
- All other resources not eligible
- No impacts to parks or recreation areas

# **Wetlands and Surface Waters**

66 acres of wetlands and surface waters impacts to b