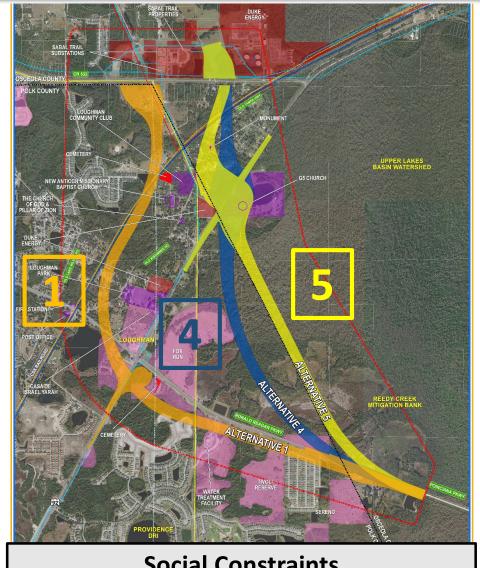

nnected to US 17/92
- March 2018 CFX completed Feasibility Studies
  - Authorized Poinciana Parkway Extension PD&E study
- July 2018 PD&E Study began



### Stakeholder Outreach































































## **Public Involvement**

PUBLICMEETINGS

Kick-Off Meeting - September 25, 2018

Alternatives Workshop - March 14, 2019

Public Hearing - August 29, 2019

3 ENVIRONMENTAL ADVISORY GROUP MEETINGS

August 15, 2018 February 19, 2019 May 21, 2019 PROJECT ADVISORY GROUP MEETINGS

August 15, 2018
February 19, 2019
May 21, 2019







# **Proposed Typical Section**





### **Constraints**

- Mitigation Bank
- Wetland Areas
- Community Resources
- Major Utility Facilities
- Businesses and Residences
- Loughman Community





# **Initial Study Alternatives**



**Social Constraints** 





### **Alternative 1A**

- Expressway on west side of railroad tracks
  - Less impacts to existing residents







### **Alternative 5A**

- Requires utility relocations
- Bridge over wetland areas
- Cul-de-sac Ronald Reagan Pkwy.







# Alternative 5A (With slip ramps)

 Evaluate slip ramps to Ronald Reagan Parkway





# **Alternatives Evaluation Matrix**

Natural

- Social
- Cultural
- Physical





# **Preferred Alternative**

# **Alternative 5A Without Slip Ramps**

- Lowest social impacts
- Lower natural impacts
- Lowest cost
- Highest traffic





# **Preferred Alternative**





# **Environmental Analysis**









All natural and human environmental impacts are documented in Project Environmental Impact Report (PEIR)

# **Cultural Resources**

- O