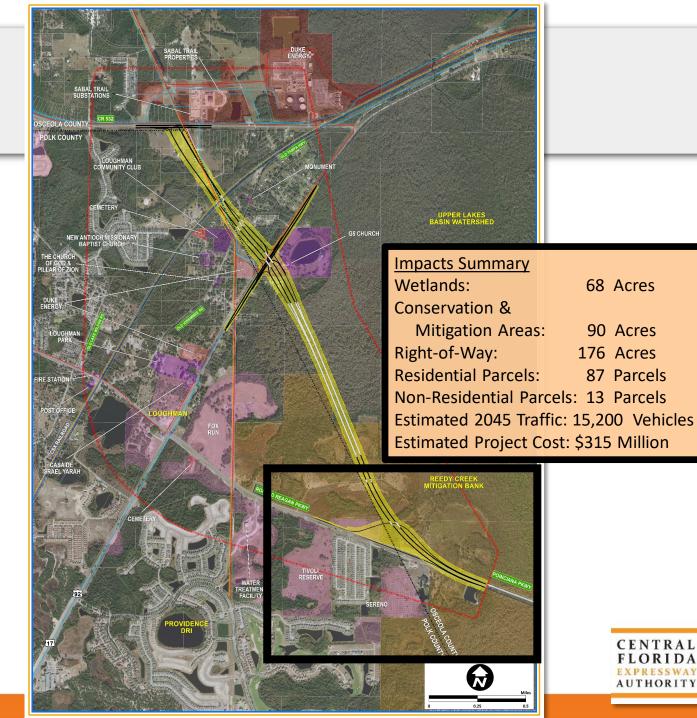

4, 2019

Public Hearing - August 29, 2019

3 ENVIRONMENTAL ADVISORY GROUP MEETINGS

August 15, 2018 February 19, 2019 May 21, 2019 PROJECT ADVISORY GROUP MEETINGS

August 15, 2018
February 19, 2019
May 21, 2019







# **Proposed Typical Section**





### **Constraints**

- Mitigation Bank
- Wetland Areas
- Community Resources
- Major Utility Facilities
- Businesses and Residences
- Loughman Community





# **Initial Study Alternatives**



**Social Constraints** 





### **Alternative 1A**

- Expressway on west side of railroad tracks
  - Less impacts to existing residents







### **Alternative 5A**

- Requires utility relocations
- Bridge over wetland areas
- Cul-de-sac Ronald Reagan Pkwy.







# Alternative 5A (With slip ramps)

 Evaluate slip ramps to Ronald Reagan Parkway





# **Alternatives Evaluation Matrix**

Natural

- Social
- Cultural
- Physical





# **Preferred Alternative**

# **Alternative 5A Without Slip Ramps**

- Lowest social impacts
- Lower natural impacts
- Lowest cost
- Highest traffic





# **Preferred Alternative**





# **Environmental Analysis**









All natural and human environmental impacts are documented in Project Environmental Impact Report (PEIR)

# **Cultural Resources**

- Old Kissimmee Road/Old Tampa Highway potentially eligible for National Register – no adverse impacts
- All other resources not eligible
- No impacts to parks or recreation areas

# **Wetlands and Surface Waters**

66 acres of wetlands and surface waters impacts to be mitigated

# **Protected Species**

- No adverse effects anticipated to listed species