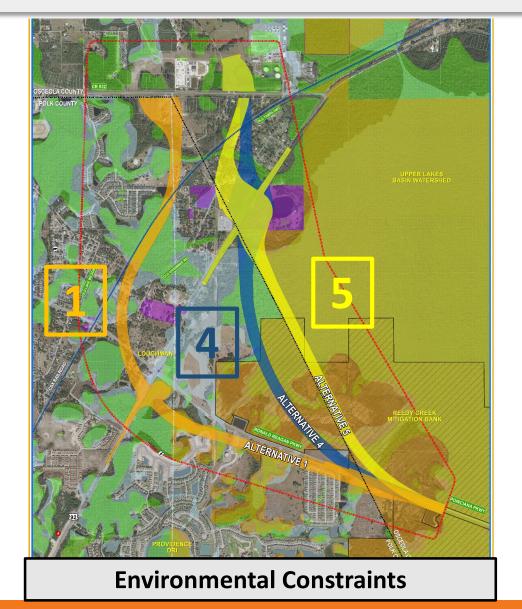

2018 CFX completed Feasibility Studies
  - Authorized Poinciana Parkway Extension PD&E study
- July 2018 PD&E Study began



### Stakeholder Outreach































































## **Public Involvement**

PUBLICMEETINGS

Kick-Off Meeting - September 25, 2018

Alternatives Workshop - March 14, 2019

Public Hearing - August 29, 2019

3 ENVIRONMENTAL ADVISORY GROUP MEETINGS

August 15, 2018 February 19, 2019 May 21, 2019 PROJECT ADVISORY GROUP MEETINGS

August 15, 2018
February 19, 2019
May 21, 2019







# **Proposed Typical Section**





### **Constraints**

- Mitigation Bank
- Wetland Areas
- Community Resources
- Major Utility Facilities
- Businesses and Residences
- Loughman Community





# **Initial Study Alternatives**



**Social Constraints** 





### **Alternative 1A**

- Expressway on west side of railroad tracks
  - Less impacts to existing residents







### **Alternative 5A**

- Requires utility relocations
- Bridge over wetland areas
- Cul-de-sac Ronald Reagan Pkwy.







# Alternative 5A (With slip ramps)

 Evaluate slip ramps to Ronald Reagan Parkway





# **Alternatives Evaluation Matrix**

Natural

- Social
- Cultural
- Physical





# **Preferred Alternative**

# **Alternative 5A Without Slip Ramps**

- Lowest social impacts
- Lower natural impacts
- Lowest cost
- Highest traffic





# **Preferred Alternative**





# **Environmental Analysis**









All natural and human environmental impacts are documented in Project Environmental Impact Report (PEIR)

# **Cultural Resources**

- Old Kissimmee Road/Old Tampa