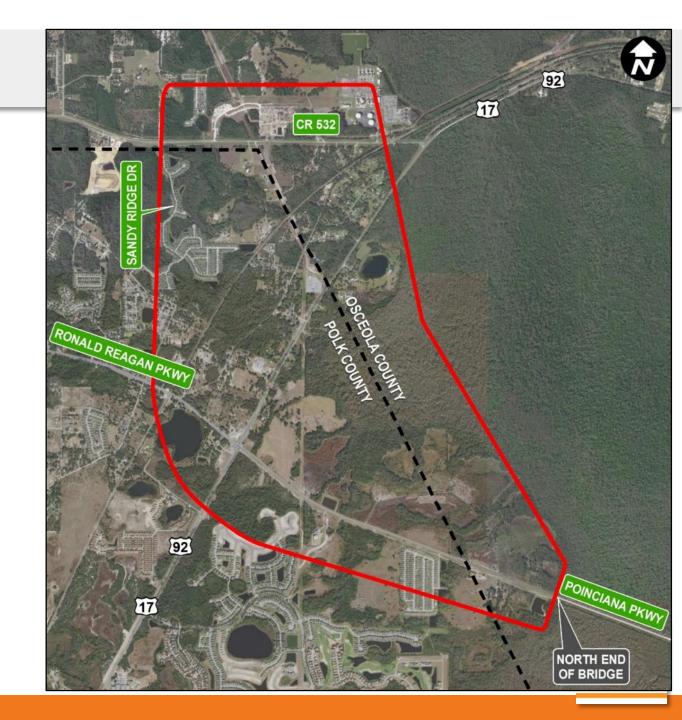

onstructability



### **ENVIRONMENTAL**

Community Cohesion

Parks and Recreational Lands

Wetlands

**Conservation Lands** 

Wildlife and Habitat

Contamination

Land Use

Noise & Air

Historic & Archaeological

Water Quality

**Floodplains** 

**Economics** 



# PUBLIC INVOLVEMENT

Kick-Off Meeting
Environmental Advisory Group
Project Advisory Group
Alternatives Workshop
Polk County Board Meetings
Osceola County Board Meeting
CFX Board Meeting
Study Website
Stakeholder Meetings
Facebook



# **Purpose and Need**

- 1 Enhance mobility: CR 532 to Poinciana Parkway
- 2 Reduce roadway congestion and delays on local roadways
- 3 Expand regional connectivity
- 4 Provide transportation infrastructure for planned growth
- 5 Provide consistency with local plans and policies
- 6 Enhance safety



# **Background**

- 2005 Osceola County Comprehensive Plan: New corridors around growth boundary
- 2012 Osceola County Expressway Authority (OCX): 2040 Master Plan
- 2016 Poinciana Parkway Connected to US 17/92
- March 2018 CFX completed Feasibility Studies
  - Authorized Poinciana Parkway Extension PD&E study
- July 2018 PD&E Study began



### Stakeholder Outreach































































## **Public Involvement**

PUBLICMEETINGS

Kick-Off Meeting - September 25, 2018

Alternatives Workshop - March 14, 2019

Public Hearing - August 29, 2019

3 ENVIRONMENTAL ADVISORY GROUP MEETINGS

August 15, 2018 February 19, 2019 May 21, 2019 PROJECT ADVISORY GROUP MEETINGS

August 15, 2018
February 19, 2019
May 21, 2019







# **Proposed Typical Section**