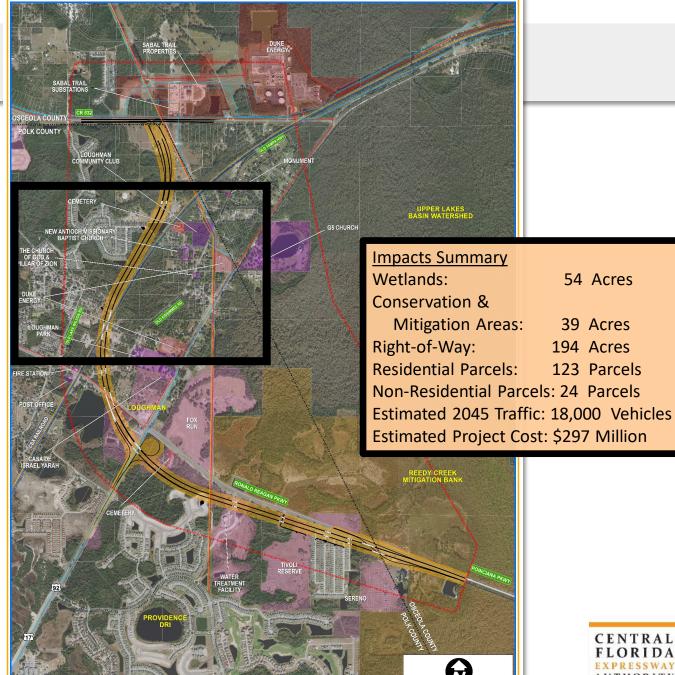

y began



### Stakeholder Outreach































































## **Public Involvement**

PUBLICMEETINGS

Kick-Off Meeting - September 25, 2018

Alternatives Workshop - March 14, 2019

Public Hearing - August 29, 2019

3 ENVIRONMENTAL ADVISORY GROUP MEETINGS

August 15, 2018 February 19, 2019 May 21, 2019 PROJECT ADVISORY GROUP MEETINGS

August 15, 2018
February 19, 2019
May 21, 2019







# **Proposed Typical Section**





### **Constraints**

- Mitigation Bank
- Wetland Areas
- Community Resources
- Major Utility Facilities
- Businesses and Residences
- Loughman Community





# **Initial Study Alternatives**



**Social Constraints** 





### **Alternative 1A**

- Expressway on west side of railroad tracks
  - Less impacts to existing residents







### **Alternative 5A**

- Requires utility relocations
- Bridge over wetland areas
- Cul-de-sac Ronald Reagan Pkwy.







# Alternative 5A (With slip ramps)

 Evaluate slip ramps to Ronald Reagan Parkway





# **Alternatives Evaluation Matrix**

Natural

- Social
- Cultural
- Physical





# **Preferred Alternative**

# **Alternative 5A Without Slip Ramps**

- Lowest social impacts
- Lower natural impacts
- Lowest cost
- Highest traffic





# **Preferred Alternative**





# **Environmental Analysis**









All natural and human environmental impacts are documented in Project Environmental Impact Report (PEIR)

# **Cultural Resources**

- Old Kissimmee Road/Old Tampa Highway potentially eligible for National Register – no adverse impacts
- All other resources not eligible
- No im