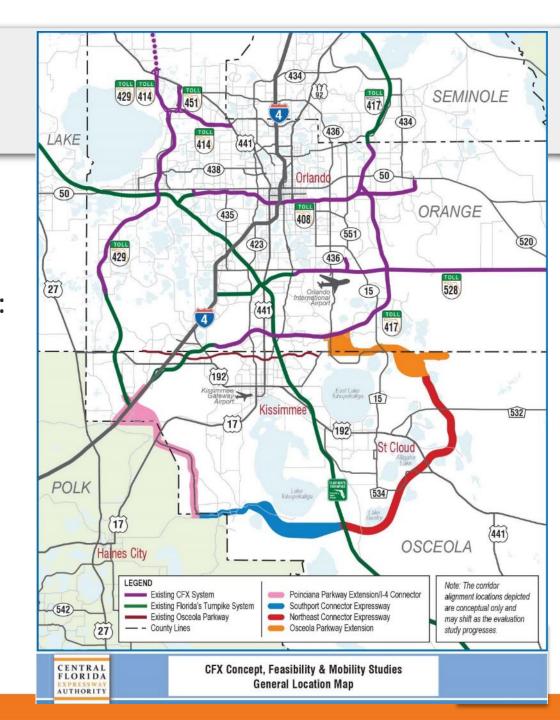

isory Group
Alternatives Workshop
Polk County Board Meetings
Osceola County Board Meeting
CFX Board Meeting
Study Website
Stakeholder Meetings
Facebook



# **Purpose and Need**

- 1 Enhance mobility: CR 532 to Poinciana Parkway
- 2 Reduce roadway congestion and delays on local roadways
- 3 Expand regional connectivity
- 4 Provide transportation infrastructure for planned growth
- 5 Provide consistency with local plans and policies
- 6 Enhance safety



# **Background**

- 2005 Osceola County Comprehensive Plan: New corridors around growth boundary
- 2012 Osceola County Expressway Authority (OCX): 2040 Master Plan
- 2016 Poinciana Parkway Connected to US 17/92
- March 2018 CFX completed Feasibility Studies
  - Authorized Poinciana Parkway Extension PD&E study
- July 2018 PD&E Study began



### Stakeholder Outreach































































## **Public Involvement**

PUBLICMEETINGS

Kick-Off Meeting - September 25, 2018

Alternatives Workshop - March 14, 2019

Public Hearing - August 29, 2019

3 ENVIRONMENTAL ADVISORY GROUP MEETINGS

August 15, 2018 February 19, 2019 May 21, 2019 PROJECT ADVISORY GROUP MEETINGS

August 15, 2018
February 19, 2019
May 21, 2019







# **Proposed Typical Section**





### **Constraints**

- Mitigation Bank
- Wetland Areas
- Community Resources
- Major Utility Facilities
- Businesses and Residences
- Loughman Community





# **Initial Study Alternatives**



**Social Constraints** 





### **Alternative 1A**

- Expressway on west side of railroad tracks
  - Less impacts to existing residents







### *