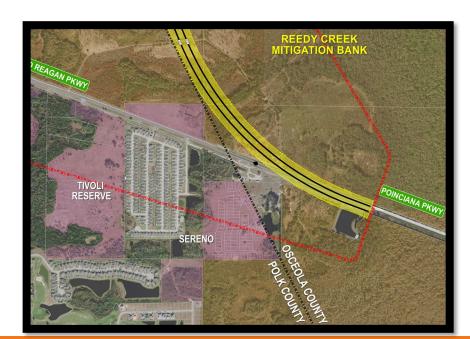

al Section**





### **Constraints**

- Mitigation Bank
- Wetland Areas
- Community Resources
- Major Utility Facilities
- Businesses and Residences
- Loughman Community





# **Initial Study Alternatives**



**Social Constraints** 





### **Alternative 1A**

- Expressway on west side of railroad tracks
  - Less impacts to existing residents







### **Alternative 5A**

- Requires utility relocations
- Bridge over wetland areas
- Cul-de-sac Ronald Reagan Pkwy.







# Alternative 5A (With slip ramps)

 Evaluate slip ramps to Ronald Reagan Parkway





# **Alternatives Evaluation Matrix**

Natural

- Social
- Cultural
- Physical





# **Preferred Alternative**

# **Alternative 5A Without Slip Ramps**

- Lowest social impacts
- Lower natural impacts
- Lowest cost
- Highest traffic





# **Preferred Alternative**





# **Environmental Analysis**









All natural and human environmental impacts are documented in Project Environmental Impact Report (PEIR)

# **Cultural Resources**

- Old Kissimmee Road/Old Tampa Highway potentially eligible for National Register – no adverse impacts
- All other resources not eligible
- No impacts to parks or recreation areas

# **Wetlands and Surface Waters**

66 acres of wetlands and surface waters impacts to be mitigated

# **Protected Species**

- No adverse effects anticipated to listed species
- Gopher tortoise present (surveys, permitting, and relocation to occur in subsequent project phases)
- Sand skink, listed plants and updated surveys for state listed species will be conducted during the design phase, as needed

# **Est