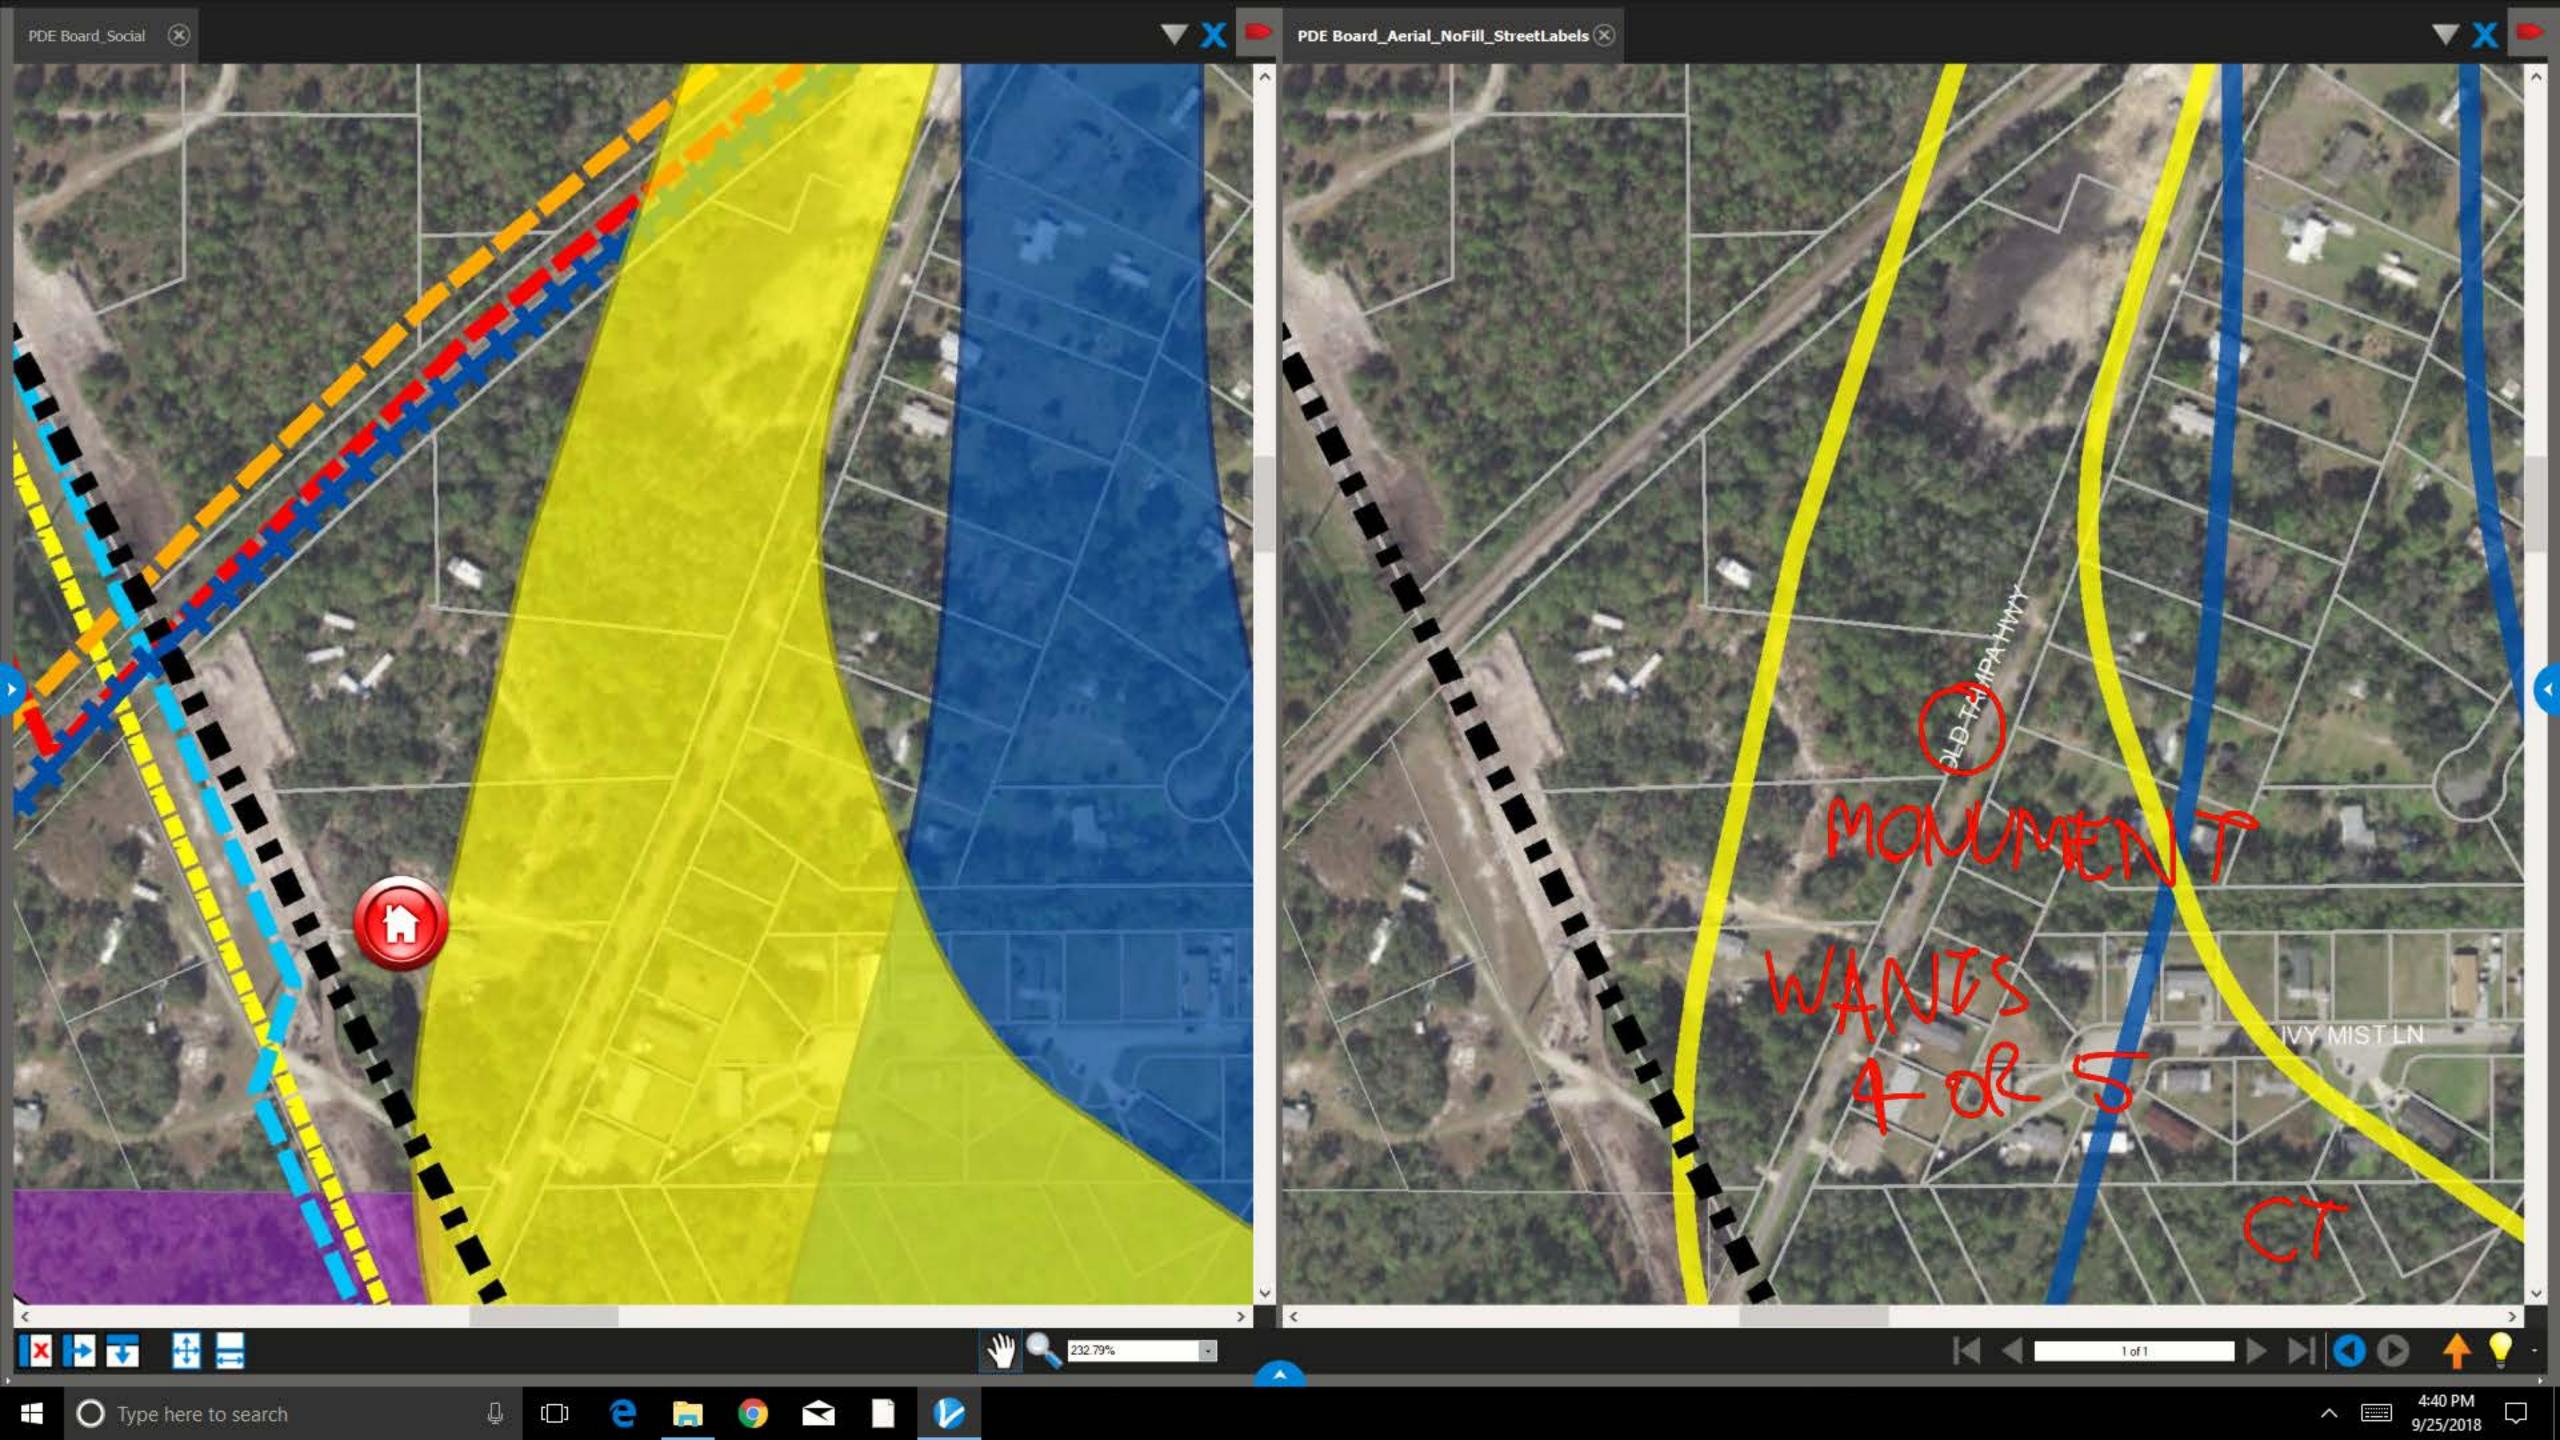

|                          |
|                                 |                          |
|                                 |                          |
|                                 |                          |
|                                 |                          |
|                                 |                          |
|                                 |                          |
|                                 |                          |
|                                 |                          |
|                                 |                          |
|                                 |                          |
|                                 |                          |
|                                 |                          |







From: <u>Tate, Clif</u>

To: Mary Brooks; Kathy Putnam
Cc: Williamson, Jonathan

**Subject:** FW: Screening Analysis of Alternatives 1 and 1A **Date:** Thursday, November 29, 2018 7:42:34 AM

Attachments: image006.png

image003.png image005.png

Mary and Kathy,

The email from Polk County is below.

Regards,

Clif

S. Clifton Tate, Jr., P.E. (FL, SC) | Senior Vice President Kimley-Horn | 189 South Orange Ave., Suite 1000, Orlando, FL 32801 Direct: 407-427-1628 | Mobile: 407-227-6640 | Main: 407-898-1511

Celebrating 11 years as one of FORTUNE's 100 Best Companies to Work For

From: Deardorff, Thomas [mailto:ThomasDeardorff@polk-county.net]

**Sent:** Friday, November 16, 2018 11:58 AM **To:** Tate, Clif. Tate@kimley-horn.com>

Cc: Beasley, Bill <BillBeasley@polk-county.net>; Jarvis,