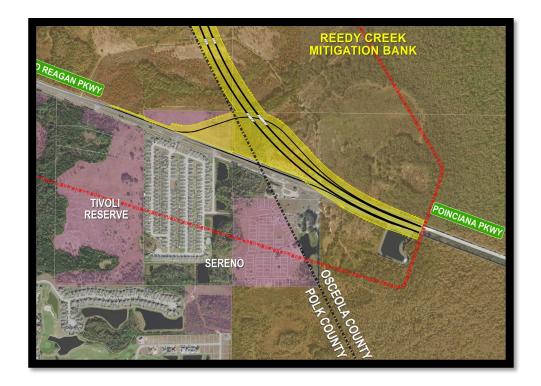

14, 2019

Public Hearing - August 29, 2019

3 ENVIRONMENTAL ADVISORY GROUP MEETINGS

August 15, 2018 February 19, 2019 May 21, 2019 PROJECT ADVISORY GROUP MEETINGS

August 15, 2018
February 19, 2019
May 21, 2019







# **Proposed Typical Section**





### **Constraints**

- Mitigation Bank
- Wetland Areas
- Community Resources
- Major Utility Facilities
- Businesses and Residences
- Loughman Community





# **Initial Study Alternatives**



**Social Constraints** 





### **Alternative 1A**

- Expressway on west side of railroad tracks
  - Less impacts to existing residents







### **Alternative 5A**

- Requires utility relocations
- Bridge over wetland areas
- Cul-de-sac Ronald Reagan Pkwy.







# Alternative 5A (With slip ramps)

 Evaluate slip ramps to Ronald Reagan Parkway





# **Alternatives Evaluation Matrix**

Natural

- Social
- Cultural
- Physical





# **Preferred Alternative**

# **Alternative 5A Without Slip Ramps**

- Lowest social impacts
- Lower natural impacts
- Lowest cost
- Highest traffic





# **Preferred Alternative**





# **Environmental Analysis**









All natural and human environmental impacts are documented in Project Environmental Impact Report (PEIR)

# **Cultural Resources**

- Old Kissimmee Road/Old Tampa Highway potentially eligible for National Register – no adverse impacts
- All other resources not eligible
- No impacts to parks or recreation areas

# **Wetlands and Surface Waters**

66 acres of wetlands and surface waters impacts to be mitigated

# **Protected Species**

- No adverse effects anticipated to listed specie