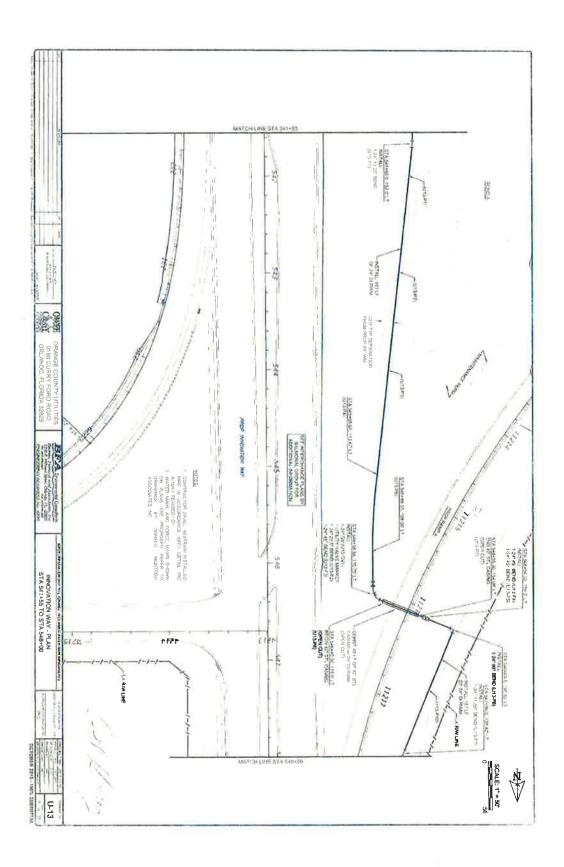

SUBJECT:

Award of Contract for Construction Engineering and Inspection (CEI) Services

for S.R. 528/Innovation Way Interchange Design/Build Project

Project 528-313, Contract No. 001019

The Board approved on March 10, 2016, the final ranking of the firms for the referenced project and authorized staff to negotiate fees and expenses with Elipsis Engineering & Consulting, LLC. Those negotiations have been completed and Board award of the contract to Elipsis Engineering & Consulting, LLC in the not to exceed amount of \$4,300,000.00 is requested.

CONTRACT DATE: APRIL 14, 2016 CONTRACT AMOUNT: \$4,300,000.00

AGREEMENT, SCOPE OF SERVICES, METHOD OF COMPENSATION, DETAILS OF COSTS AND FEES, AND PROJECT ORGANIZATIONAL CHART

#### S.R. 528 / INNOVATION WAY INTERCHANGE PROJECT NO. 528-313