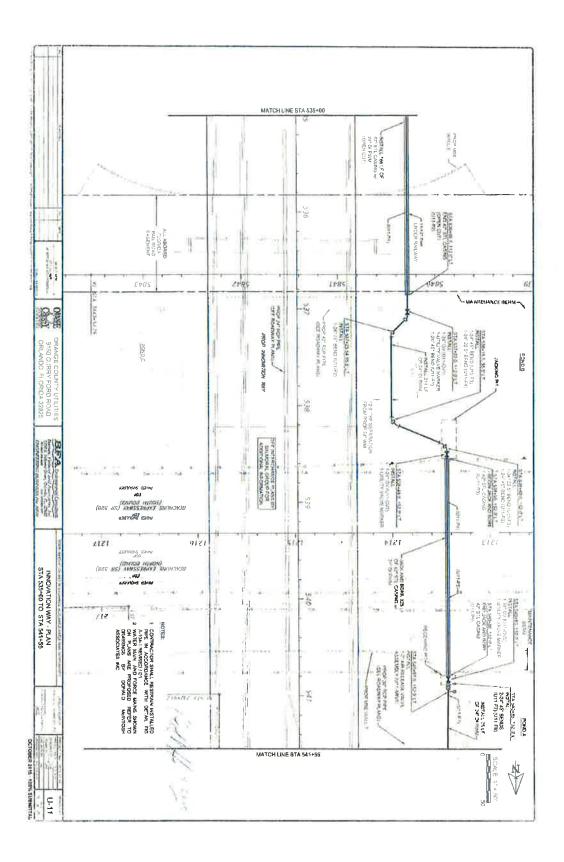

SUBJECT:

Award of Contract for Construction Engineering and Inspection (CEI) Services

for S.R. 528/Innovation Way Interchange Design/Build Project

Project 528-313, Contract No. 001019

The Board approved on March 10, 2016, the final ranking of the firms for the referenced project and authorized staff to negotiate fees and expenses with Elipsis Engineering & Consulting, LLC. Those negotiations have been completed and Board award of the contract to Elipsis Engineering & Consulting, LLC in the not to exceed amount of \$4,300,000.00 is requested.

CONTRACT DATE: APRIL 14, 2016 CONTRACT AMOUNT: \$4,300,000.00

AGREEMENT, SCOPE OF SERVICES, METHOD OF COMPENSATION, DETAILS OF COSTS AND FEES, AND PROJECT ORGANIZATIONAL CHART

#### S.R. 528 / INNOVATION WAY INTERCHANGE PROJECT NO. 528-313