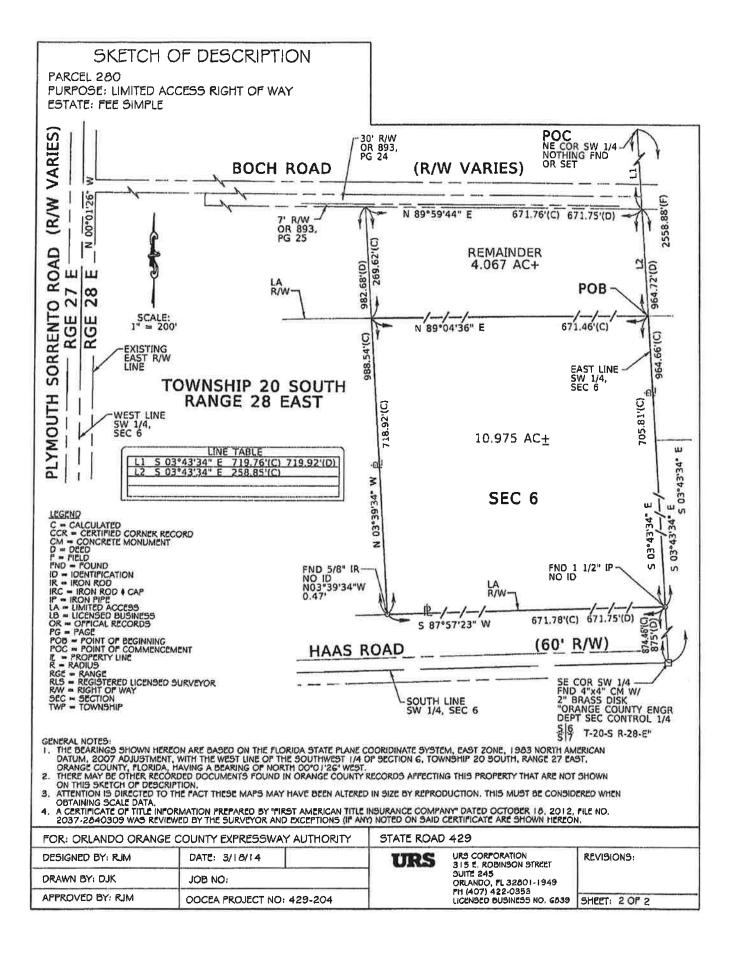

#### LEGAL

- Approval of settlement of fees and costs in the amount of \$450,000 with Korus Orchid Corporation on Parcel 120 (Parts A & B), Wekiva Parkway Project 429-202
- 11. Approval of proposed mediated settlement in the amount of \$195,765.86 with Mary Michelle Ashburn Ballings for Parcel 285, Wekiva Parkway Project 429-205
- Approval of proposed mediated settlement in the amount of \$771,893.79 with Vernice L. Smith, Trustee of the Smith Family Revocable Living Trust for Parcel 280, Wekiva Parkway Project 429-204

 Approval of proposed mediated settlement in the amount of \$771,893.79 with Vernice L. Smith, Trustee of the Smith Family Revocable Living Trust for Parcel 280, Wekiva Parkway Project 429-204