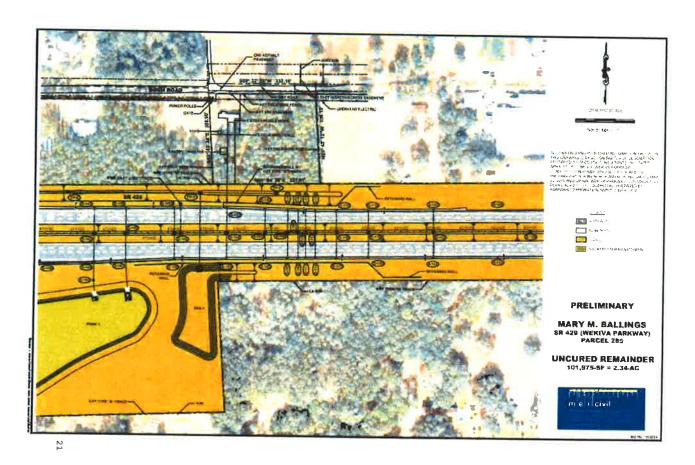

#### LEGAL

- Approval of settlement of fees and costs in the amount of \$450,000 with Korus Orchid Corporation on Parcel 120 (Parts A & B), Wekiva Parkway Project 429-202
- 11. Approval of proposed mediated settlement in the amount of \$195,765.86 with Mary Michelle Ashburn Ballings for Parcel 285, Wekiva Parkway Project 429-205
- Approval of proposed mediated settlement in the amount of \$771,893.79 with Vernice L. Smith, Trustee of the Smith Family Revocable Living Trust for Parcel 280, Wekiva Parkway Project 429-204

 Approval of proposed mediated settlement in the amount of \$771,893.79 with Vernice L. Smith, Trustee of the Smith Family Revocable Living Trust for Parcel 280, Wekiva Parkway Project 429-204