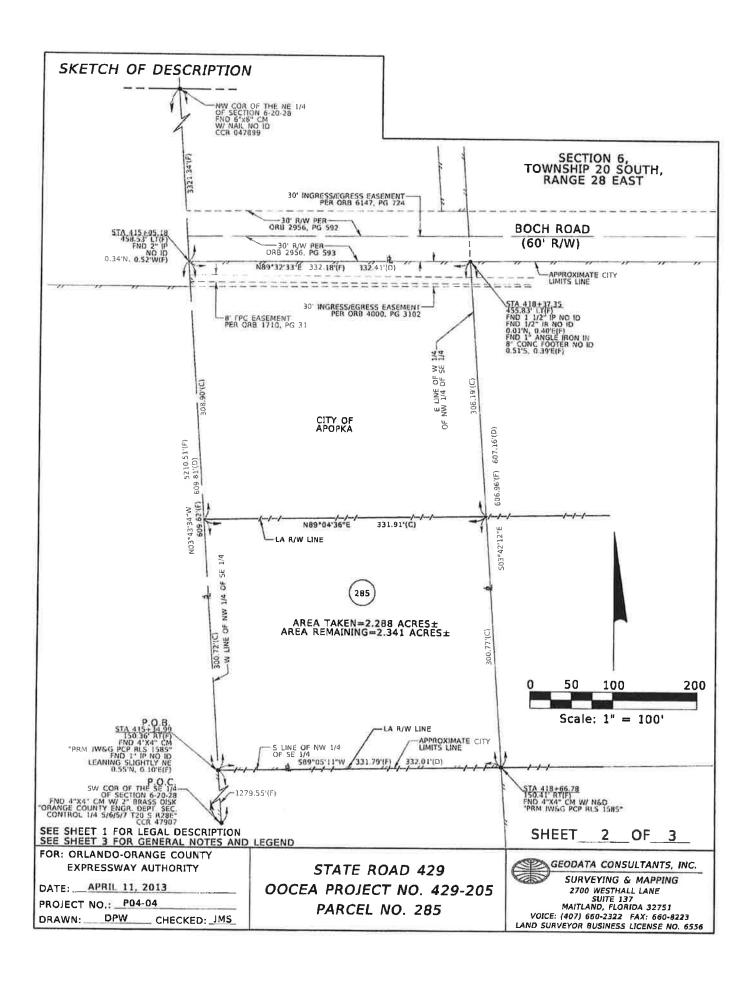

#### LEGAL

- Approval of settlement of fees and costs in the amount of \$450,000 with Korus Orchid Corporation on Parcel 120 (Parts A & B), Wekiva Parkway Project 429-202
- 11. Approval of proposed mediated settlement in the amount of \$195,765.86 with Mary Michelle Ashburn Ballings for Parcel 285, Wekiva Parkway Project 429-205
- Approval of proposed mediated settlement in the amount of \$771,893.79 with Vernice L. Smith, Trustee of the Smith Family Revocable Living Trust for Parcel 280, Wekiva Parkway Project 429-204

 Approval of proposed mediated settlement in the amount of \$771,893.79 with Vernice L. Smith, Trustee of the Smith Family Revocable Living Trust for Parcel 280, Wekiva Parkway Project 429-204