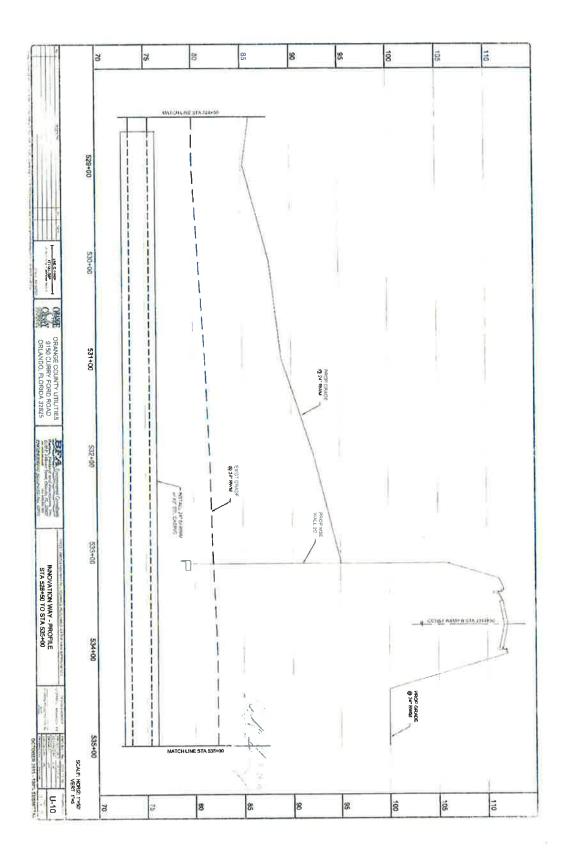

SUBJECT:

Award of Contract for Construction Engineering and Inspection (CEI) Services

for S.R. 528/Innovation Way Interchange Design/Build Project

Project 528-313, Contract No. 001019

The Board approved on March 10, 2016, the final ranking of the firms for the referenced project and authorized staff to negotiate fees and expenses with Elipsis Engineering & Consulting, LLC. Those negotiations have been completed and Board award of the contract to Elipsis Engineering & Consulting, LLC in the not to exceed amount of \$4,300,000.00 is requested.

CONTRACT DATE: APRIL 14, 2016 CONTRACT AMOUNT: \$4,300,000.00

AGREEMENT, SCOPE OF SERVICES, METHOD OF COMPENSATION, DETAILS OF COSTS AND FEES, AND PROJECT ORGANIZATIONAL CHART

#### S.R. 528 / INNOVATION WAY INTERCHANGE PROJECT NO. 528-313