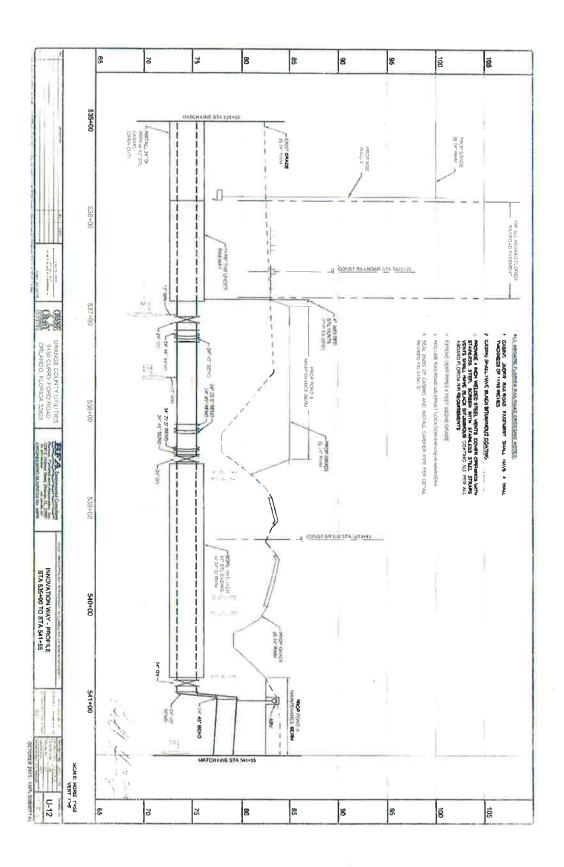

SUBJECT:

Award of Contract for Construction Engineering and Inspection (CEI) Services

for S.R. 528/Innovation Way Interchange Design/Build Project

Project 528-313, Contract No. 001019

The Board approved on March 10, 2016, the final ranking of the firms for the referenced project and authorized staff to negotiate fees and expenses with Elipsis Engineering & Consulting, LLC. Those negotiations have been completed and Board award of the contract to Elipsis Engineering & Consulting, LLC in the not to exceed amount of \$4,300,000.00 is requested.

CONTRACT DATE: APRIL 14, 2016 CONTRACT AMOUNT: \$4,300,000.00

AGREEMENT, SCOPE OF SERVICES, METHOD OF COMPENSATION, DETAILS OF COSTS AND FEES, AND PROJECT ORGANIZATIONAL CHART

#### S.R. 528 / INNOVATION WAY INTERCHANGE PROJECT NO. 528-313