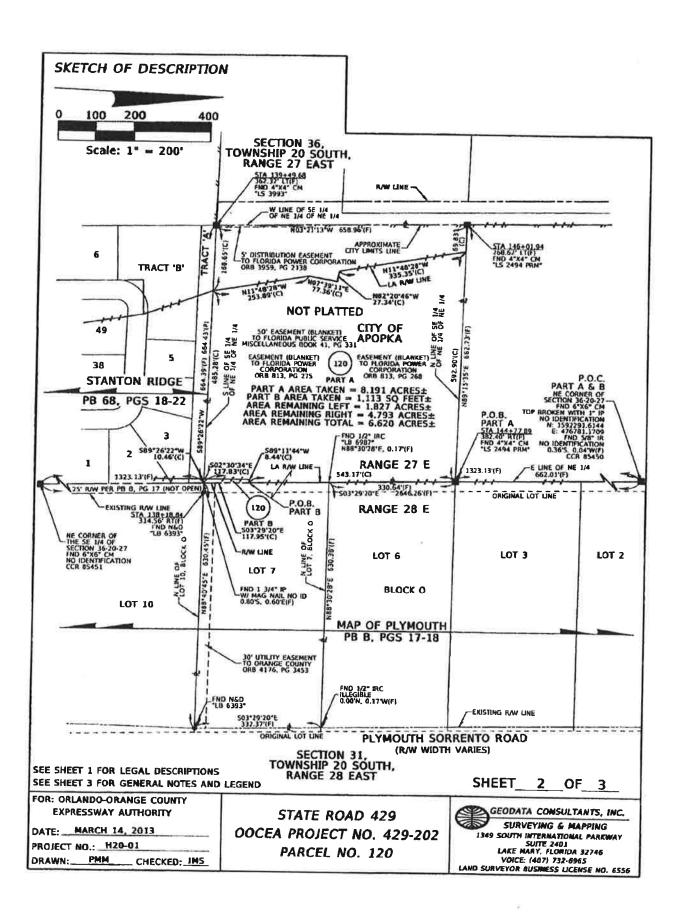

#### LEGAL

- Approval of settlement of fees and costs in the amount of \$450,000 with Korus Orchid Corporation on Parcel 120 (Parts A & B), Wekiva Parkway Project 429-202
- 11. Approval of proposed mediated settlement in the amount of \$195,765.86 with Mary Michelle Ashburn Ballings for Parcel 285, Wekiva Parkway Project 429-205
- Approval of proposed mediated settlement in the amount of \$771,893.79 with Vernice L. Smith, Trustee of the Smith Family Revocable Living Trust for Parcel 280, Wekiva Parkway Project 429-204

#### **LEGAL**

- Approval of settlement of fees and costs in the amount of \$450,000 with Korus Orchid Corporation on Parcel 120 (Parts A & B), Wekiva Parkway Project 429-202
- 11. Approval of proposed mediated settlement in the amount of \$195,765.86 with Mary Michelle Ashburn Ballings for Parcel 285, Wekiva Parkway Project 429-205