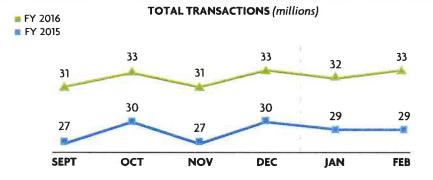

#### 2. TREASURER'S REPORT

Commissioner Carey reported that toll revenues for February were \$31,255,250 which is 14% above projections and 14% above prior year. CFX's total revenues were \$34 million for the month.