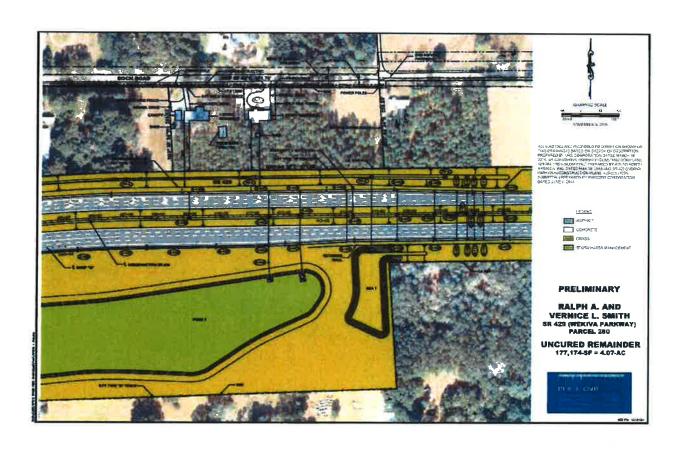

#### LEGAL

- Approval of settlement of fees and costs in the amount of \$450,000 with Korus Orchid Corporation on Parcel 120 (Parts A & B), Wekiva Parkway Project 429-202
- 11. Approval of proposed mediated settlement in the amount of \$195,765.86 with Mary Michelle Ashburn Ballings for Parcel 285, Wekiva Parkway Project 429-205
- Approval of proposed mediated settlement in the amount of \$771,893.79 with Vernice L. Smith, Trustee of the Smith Family Revocable Living Trust for Parcel 280, Wekiva Parkway Project 429-204

 Approval of proposed mediated settlement in the amount of \$771,893.79 with Vernice L. Smith, Trustee of the Smith Family Revocable Living Trust for Parcel 280, Wekiva Parkway Project 429-204