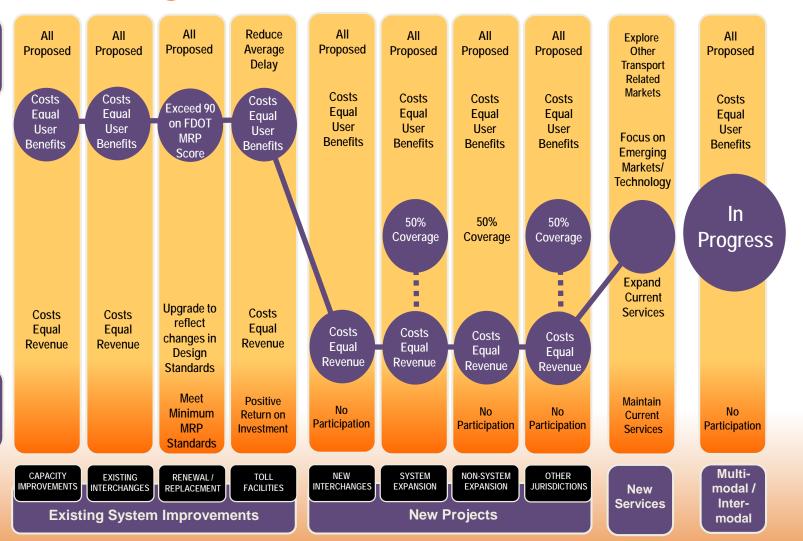

## Policy Profile

Public Purpose

Range of Policy Options

Business Purpose

\*\*\* Central Florida Region

- Strong growth projected
- Existing activity centers intensify
- New centers emerge

### Existing System Needs (FY 2021 - 2040)

- 60 miles of widening
- 3 interchanges
- Systemwide R & R
- \$2.0 Billion
- SR 408 mobility needs

## Potential New Expressway Projects

- Potential Projects
  - o 12 Projects
  - o 160 180 miles
- \$6.5 Billion to \$9.0 Billion