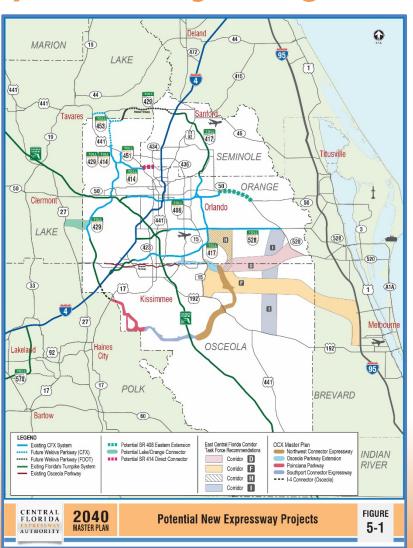

## Potential New Expressway Projects

- Potential Projects
  - o 12 Projects
  - o 160 180 miles
- \$6.5 Billion to \$9.0 Billion