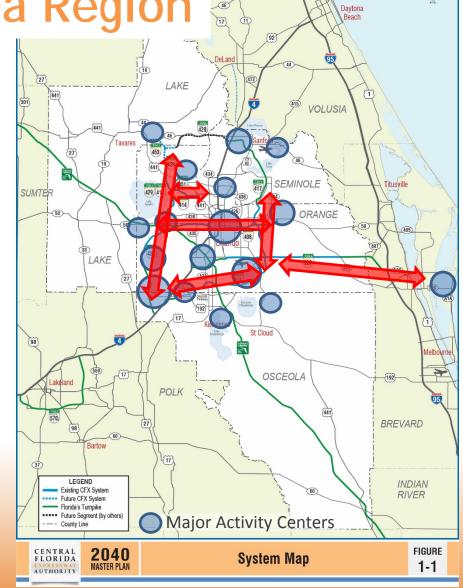

## Policy Profile

Public Purpose

Range of Policy Options

Business Purpose

\*\*\* Central Florida Region

- Strong growth projected
- Existing activity centers intensify
- New centers emerge

## Potential New Expressway Projects

- Potential Projects
  - o 12 Projects
  - o 160 180 miles
- \$6.5 Billion to \$9.0 Billion