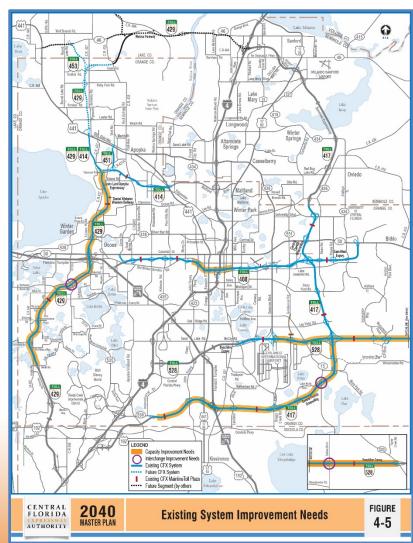

### Existing System Needs (FY 2021 - 2040)

- 60 miles of widening
- 3 interchanges
- Systemwide R & R
- \$2.0 Billion
- SR 408 mobility needs