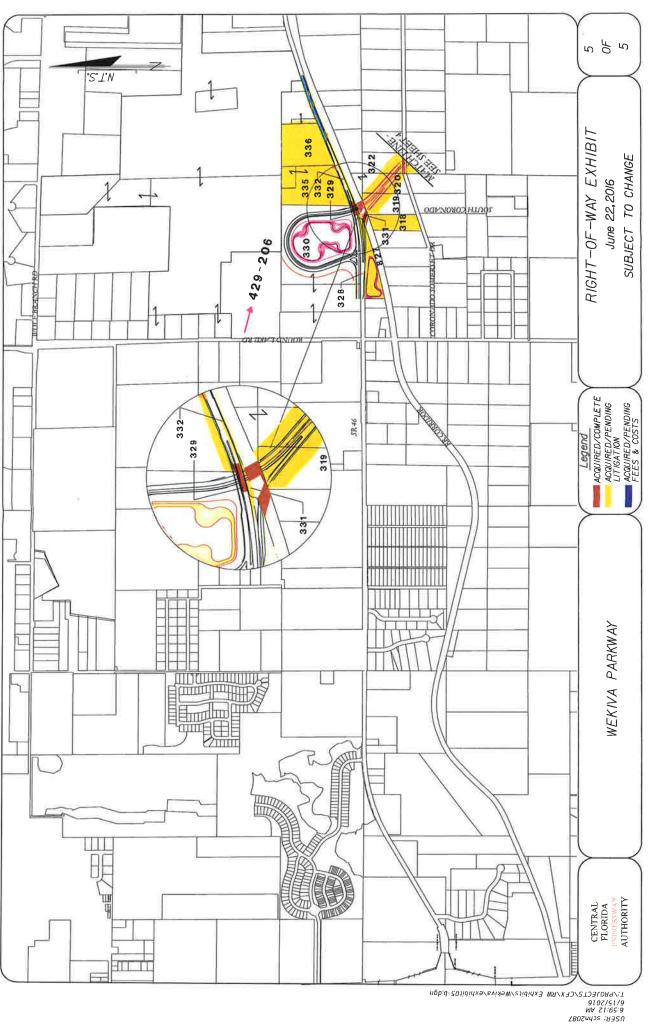

# C. PRESENTATION ON EMINENT DOMAIN PROCESS

General Counsel Joseph Passiatore gave the Board a presentation on right of way acquisition/eminent domain process (presentation attached as Exhibit "A").

Maps were also provided showing the acquisition status of the Wekiva Parkway parcels (Exhibit B).