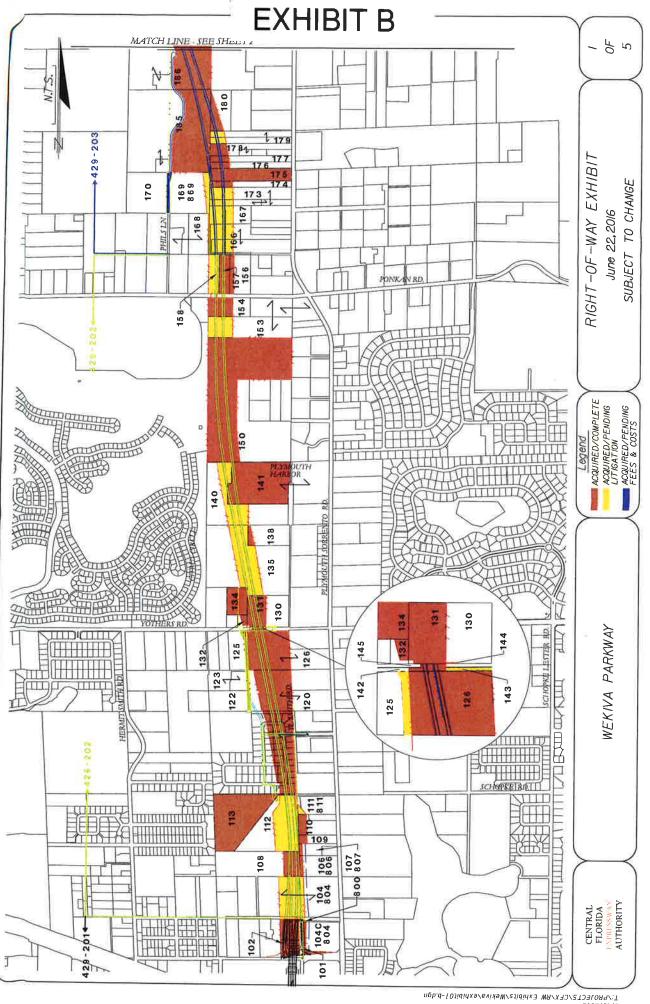

# C. PRESENTATION ON EMINENT DOMAIN PROCESS

General Counsel Joseph Passiatore gave the Board a presentation on right of way acquisition/eminent domain process (presentation attached as Exhibit "A").

Maps were also provided showing the acquisition status of the Wekiva Parkway parcels (Exhibit B).