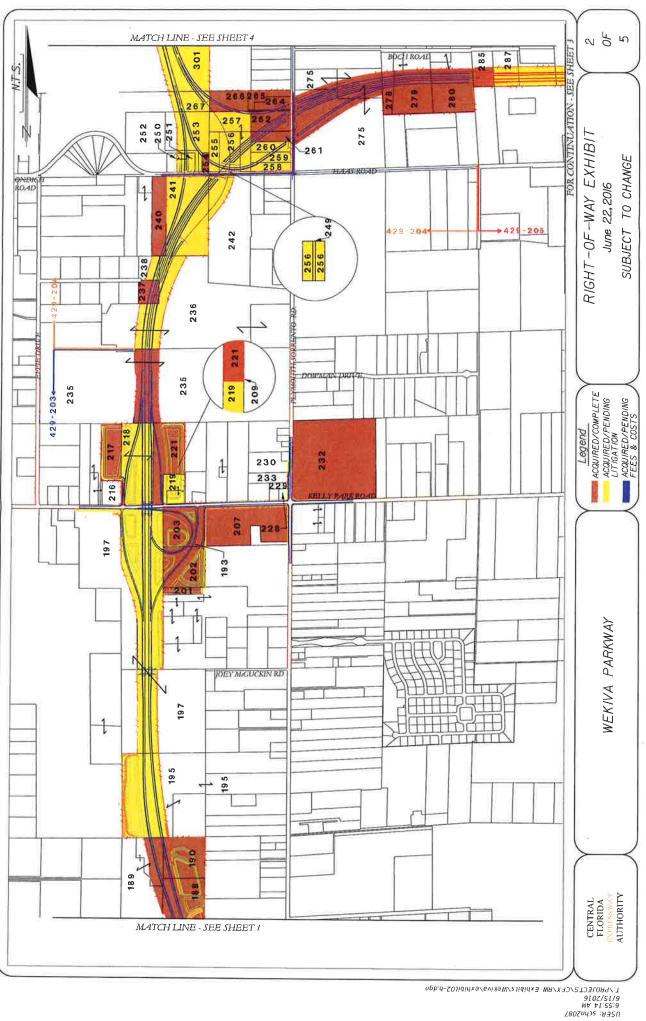

# C. PRESENTATION ON EMINENT DOMAIN PROCESS

General Counsel Joseph Passiatore gave the Board a presentation on right of way acquisition/eminent domain process (presentation attached as Exhibit "A").

Maps were also provided showing the acquisition status of the Wekiva Parkway parcels (Exhibit B).