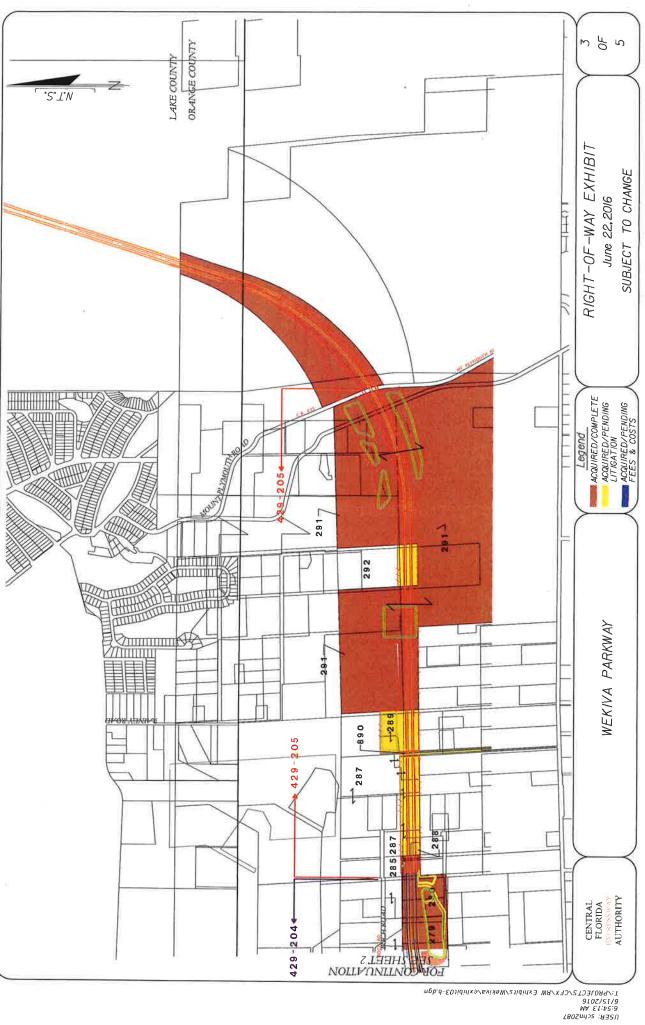

# C. PRESENTATION ON EMINENT DOMAIN PROCESS

General Counsel Joseph Passiatore gave the Board a presentation on right of way acquisition/eminent domain process (presentation attached as Exhibit "A").

Maps were also provided showing the acquisition status of the Wekiva Parkway parcels (Exhibit B).