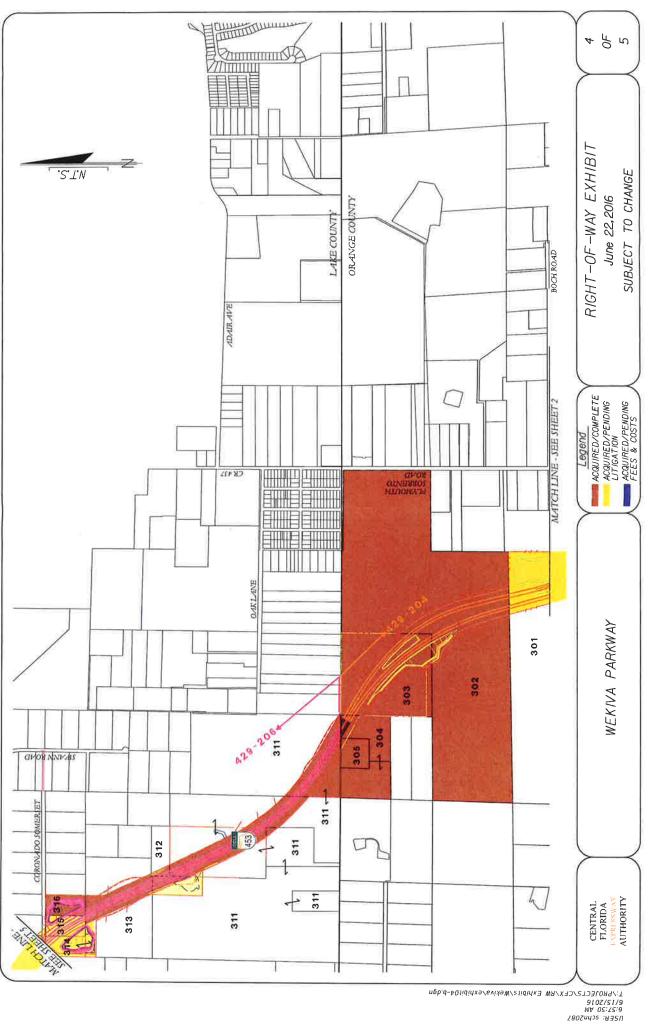

# C. PRESENTATION ON EMINENT DOMAIN PROCESS

General Counsel Joseph Passiatore gave the Board a presentation on right of way acquisition/eminent domain process (presentation attached as Exhibit "A").

Maps were also provided showing the acquisition status of the Wekiva Parkway parcels (Exhibit B).