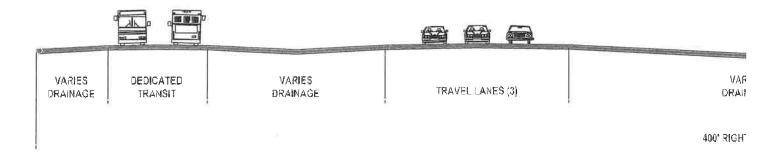

---------------------------------------------|----------------------------------------------------------------------------------------------------------------------------------------------------------------------------|------------------------------------------------------------------------------------------------------------------------------------------------------------------------------------------------|---|----------|----------|-----------|

32

This page is intentionally left blank.

# 7. Typical Expressway

These expressways are anticipated to have a typical, ultimate cross section as illustrated below. While the six travel lanes and associated drainage corridors are typical of existing expressways in the region, a dedicated transit easement is anticipated to be included as well.



34



35

## 8. Coordination with FDOT's Future Corridors Planning Initiative

In addition to planning expressways for the near future, it is important to consider the growth and development which the County may experience over the next 50 years. The Florida Department of Transportation (FDOT) has been planning for a 2060 time horizon in the state's transportation plan and in its corridor planning exercises. This strategic look at the state's transportation needs acknowledges it is not too soon to begin looking beyond the timeframes of local government comprehensive plans to ensure that facilities lasting a century or more are adequately planned for. Not considering long-term regional growth and the benefits of connecting the state's urbanized regions will likely result in a transportati