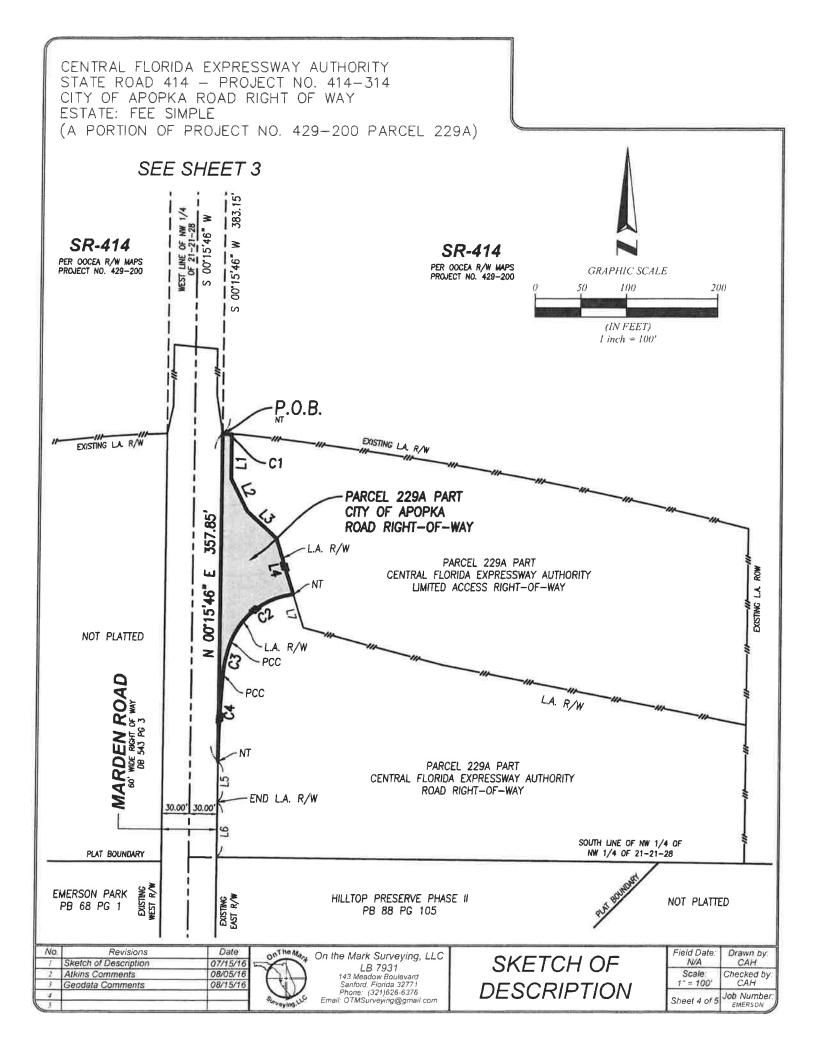

# <u>LEGAL</u>

- 8. Acceptance of Special Warranty Deed from Emerson Point Phase II and grant of Quitclaim Deed from CFX to City of Apopka as part of Marden Road/SR 414 Interchange Project
- 9. Approval of Joint Motion for Stipulated Final Judgement for the taking of Parcels 827 and 727 (Joint Motion in the amount of \$29,480, resolving all claims for compensation)