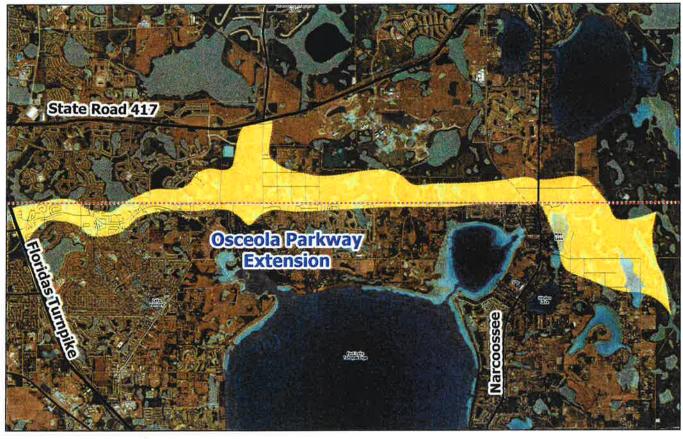

Department
- Financial Analysis: Osceola Parkway Extension. January 2011. Osceola County and Transportation Planning Department
- Environmental Analysis: Osceola Parkway Extension Feasibility Study.
   January 2011. Osceola County Transportation Planning Department.
- Osceola Parkway Extension Feasibility Study. January 18, 2011. Osceola County Transportation Planning Department

OCX and Florida's Turnpike Enterprise (FTE) are currently undertaking a Project Development and Environment (PD&E) for the Extension. This is through a funding agreement with FDOT and OCX. The study area has recently been expanded to include a possible limited access connection between the Extension and S.R. 417, to include the S.R. 417/Boggy Creek Interchange. The PD&E expected to take approximately 24 months.



## Figure 17. Osceola Parkway Aerial Map

Legend City Boundaries Vrban Growth Boundary Osceele County Boundary V Existing Roads

Segments

Sceola Parkway Extension



Osceola County Expressway Authority



## Figure 18. Osceola Parkway Environmental Map

| Legend                  | Segments                  | Environmental Constraints |  |   |            |          |          |
|-------------------------|---------------------------|---------------------------|--|---|------------|----------|----------|
| City Boundaries         | Osceola Parkway Extension | Hydrology                 |  |   |            |          |          |
| 1 Urban Growth Boundary |                           | Wetlands                  |  |   |            |          |          |
| Osceola County Boundary |