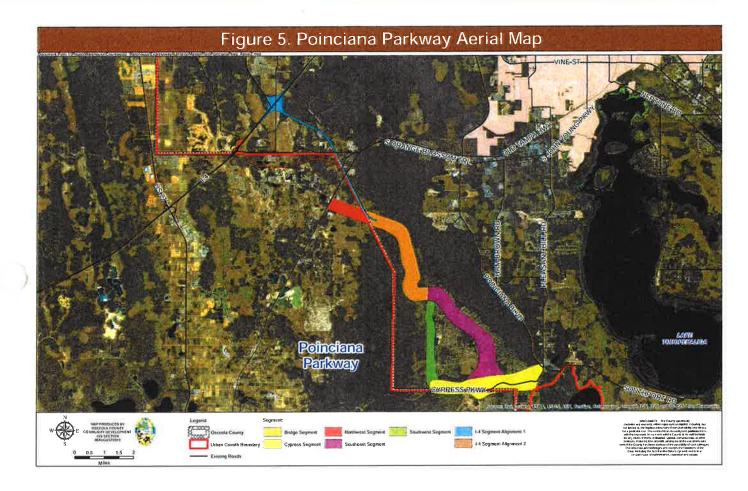

l facility. The Southeast Segment is the existing Marigold Avenue connection. When built, the Southwest Segment would replace Marigold Avenue as the primary route to and from the Bridge Segment. The Cypress Segment provides the connection to the Southport connector Expressway.

#### 2. Project Status

The Poinciana Parkway project has made significant progress. A Memorandum of Understanding (MOU) has been executed that formally outlines duties and responsibilities of Avatar, Osceola County, Polk County and the Osceola County Expressway Authority. The Design Build firm has been approved by the OCX Board (negotiations are ongoing), the Traffic and Revenue Study will be updated in accordance with the final design and construction is anticipated to be able to start as early as December 2013.











This page is intentionally left blank.

)

## Southport Connector Expressway

## 1. Project Description

The Southport Connector Expressway is located between Cypress Parkway and Canoe Creek Road, covering a distance of approximately 13 miles. This alignment passes through the South Lake Toho Mixed Used District forming the southern edge of the Urban Growth Boundary (UGB) and connecting the Poinciana Parkway to Florida's Turnpike. This project is being planned as a limited access toll road with a system to system interchange with the Turnpike, and combines roadway and transit elements.

The preferred corridor for this expressway was identified through the planning process for the South Lake Toho Conceptual Master Plan. Key considerations included impacts to the Disney Wilderness