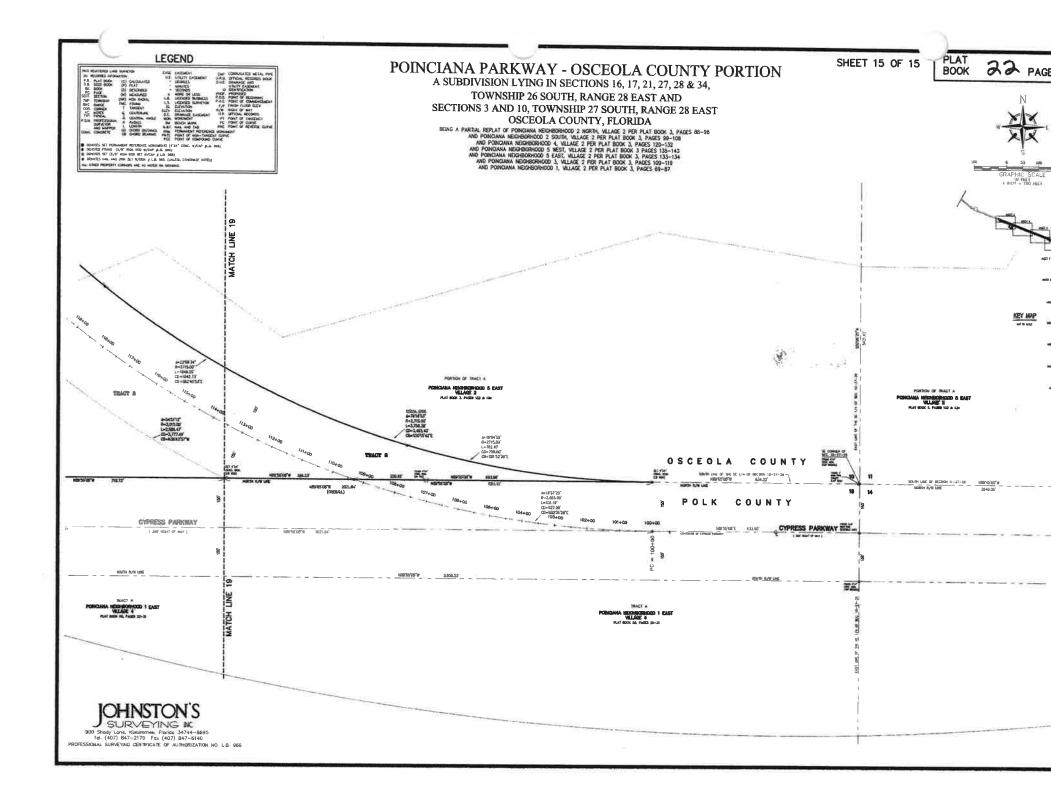

s and to be atticed merete an March 08, 2014 Osceole County, a political subdivision of the State of Florida Jacobio County, a port Allow T. Waley Stapic Dalors 7. Whitey Print Name Signed and second in the presence of Jammy Rtoo Debra & Danie FLORIDA AJPASE IN YINDO Inter the CERTURY. That any America State as a second of the second seco

BEARING AS SHOWN MEREON ARE BASED ON THE FLORIBA STATE PLANE COORDINATE SYSTEM, EAST ZONE: REFERENCE BEARING = NBP'S509W ALONG THE SOUTH LINE OF THE SOUTHERST 14 OF SECTION 10, TOWINSHIP 27 SOUTH, RANGE 28 EAST, DSCEOLA COUNTY, FLORIDA.

SHEET 2 OF 1.

PLAT BOOK 22

PAGE

SURVEYING INC 900 Shady Lane, Kisaimmee, Florida 34744-6695 Tel (407) 847-2179 Fax (407) 847-6140 PROFESSIONAL SURVEYING CERTRICATE OF AUTHORIZATION NULL B 966



























## 

\* INSTR # 2014007413 BK 154 Pgs 43-48 PG(s)6 RECORDED 01/14/2014 02:41:15 PM STACY M. BUTTERFIELD, CLERK OF COURT POLK COUNTY RECORDING FEES \$105.00 RECORDED BY vickeppe

| Plat Name: POINCIANA PARKWAY                              |  |
|-----------------------------------------------------------|--|
| Sections 12<br>Township 26 South<br>Range 27 East         |  |
| STATE OF FLORIDA<br>COUNTY OF POLK                        |  |
| FILED FOR RECORD this 14th day of January 2014            |  |
| Recorded in Plat Book: <b>154</b><br>Page(s) <b>43-48</b> |  |
| Record verified: 1/14/14                                  |  |
| Stacy M. Butterfield<br>Clerk of Circuit Court            |  |
| By: <u>Cui Valle</u><br>Erin Valle<br>Deputy Clerk        |  |
|