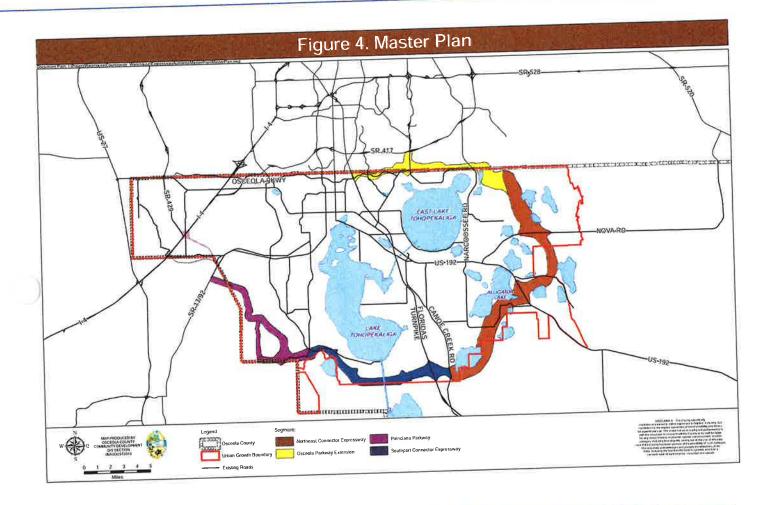

calls for significant improvements to the existing system and construction of new expressways. These improvements will be funded through revenues generated by the toll system and through partnerships with other public agencies of private entities. Long-range improvements are graphically depicted in Figure 4, Master Plan. Additional detailed information on these projects can be found in Section 6, Framework Components. Improvements are developed as new or transitioning expressways or interchanges. New expressways or interchanges are primarily within new rights-of-way while transitioning expressways or interchanges are based on modifications to existing facilities. All information contained in this plan is conceptual and is subject to further feasibility and environmental analyses.

8







#### Osceola County Expressway Authority

# 6. Master Plan Components

#### Introduction

Osceola County and the Osceola County Expressway Authority (OCX) have endorsed the concept of a limited access expressway system serving the County's urban growth area. As currently envisioned, this system consists of the four segments shown in Figure 4. Once completed, the system will provide for a seamless connection between I-4 on the west and SR 417 to the north. Future connections could include working with OOCEA on a connection to SR 528 and partnering with FDOT on an easterly connection to Brevard County and I-95.

A description of each of the four segments and their status is provided as follows.

#### **Poinciana Parkway**

#### **1. Project Description**

The Poinciana Parkway is a four-la