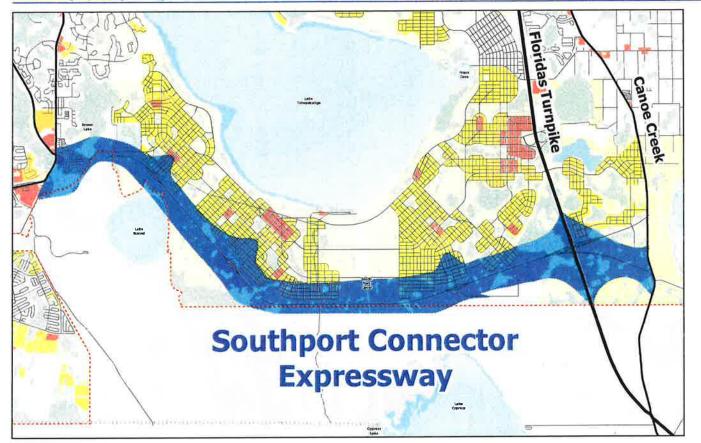

Authorization to Advertise for Construction Bids SUBJECT: Systemwide Logo Panel Replacement & Service Signage Project No. 599-626, Contract No. 001238

Board authorization is requested to advertise for construction bids for the Systemwide Logo Panel Replacement and Service Signage, Project No. 599-626. This project consists of replacing the Expressway Authority logo with the CFX logo panels (generally located on route confirmation markers, bridges and at jurisdictional limits) and installing signage throughout the System to enhance customer service.

This project is included in the current Five-Year Work Plan.

Reviewed by: Glenn Pressimone, PE Director of Engineering

4974 ORL TOWER RD. ORLANDO, FL 32807 | PHONE: (407) 690-5000 | FAX: (407) 690-5011

WWW.CFXWAY.COM

Project Location Map for Systemwide Logo Panel Replacement & Service Signage