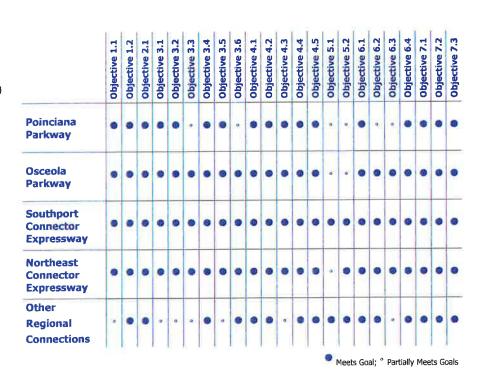

2040 calls for significant improvements to the existing system and construction of new expressways. These improvements will be funded through revenues generated by the toll system and through partnerships with other public agencies of private entities. Long-range improvements are graphically depicted in Figure 4, Master Plan. Additional detailed information on these projects can be found in Section 6, Framework Components. Improvements are developed as new or transitioning expressways or interchanges. New expressways or interchanges are primarily within new rights-of-way while transitioning expressways or interchanges are based on modifications to existing facilities. All information contained in this plan is conceptual and is subject to further feasibility and environmental analyses.

8







#### Osceola County Expressway Authority

# 6. Master Plan Components

#### Introduction

Osceola County and the Osceola County Expressway Authority (OCX) have endorsed the concept of a limited access expressway system serving the County's urban growth area. As currently envisioned, this system consists of the four segments shown in Figure 4. Once completed, the system will provide for a seamless connection between I-4 on the west and SR 417 to the north. Future connections could include working with OOCEA on a connection to SR 528 and partnering with FDOT on an easterly connection to Brevard County and I-95.

A description of each of the four segments and their status is provided as follows.

#### **Poinciana Parkway**

#### **1. Project Description**

The Poinciana Parkway is a fou