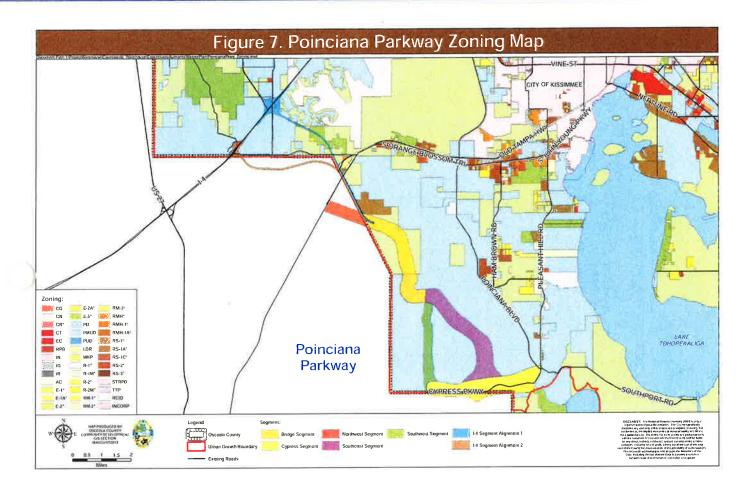

lity. The Southeast Segment is the existing Marigold Avenue connection. When built, the Southwest Segment would replace Marigold Avenue as the primary route to and from the Bridge Segment. The Cypress Segment provides the connection to the Southport connector Expressway.

#### 2. Project Status

The Poinciana Parkway project has made significant progress. A Memorandum of Understanding (MOU) has been executed that formally outlines duties and responsibilities of Avatar, Osceola County, Polk County and the Osceola County Expressway Authority. The Design Build firm has been approved by the OCX Board (negotiations are ongoing), the Traffic and Revenue Study will be updated in accordance with the final design and construction is anticipated to be able to start as early as December 2013.











This page is intentionally left blank.

)

## Southport Connector Expressway

## 1. Project Description

The Southport Connector Expressway is located between Cypress Parkway and Canoe Creek Road, covering a distance of approximately 13 miles. This alignment passes through the South Lake Toho Mixed Used District forming the southern edge of the Urban Growth Boundary (UGB) and connecting the Poinciana Parkway to Florida's Turnpike. This project is being planned as a limited access toll road with a system to system interchange with the Turnpike, and combines roadway and transit elements.

The preferred corridor for this expressway was identified through the planning process for the South Lake Toho Conceptual Master Plan. Key considerations included impacts to the Disney Wilderness Preser