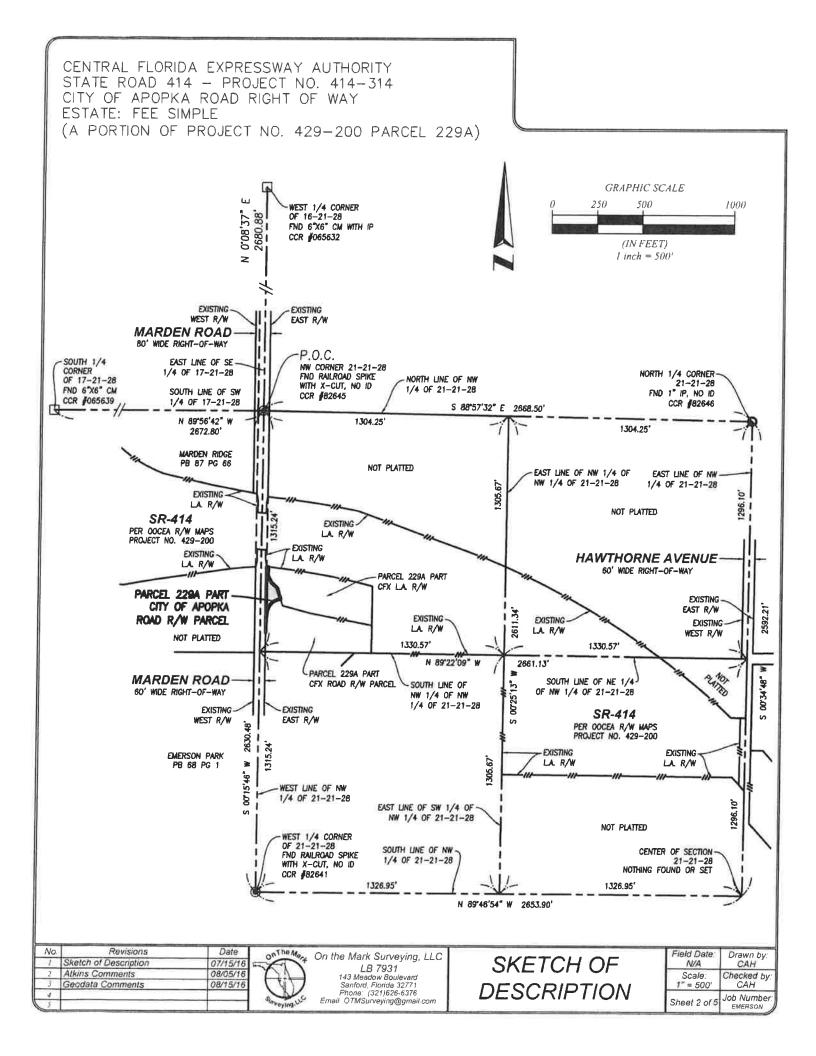

# <u>LEGAL</u>

- 8. Acceptance of Special Warranty Deed from Emerson Point Phase II and grant of Quitclaim Deed from CFX to City of Apopka as part of Marden Road/SR 414 Interchange Project
- 9. Approval of Joint Motion for Stipulated Final Judgement for the taking of Parcels 827 and 727 (Joint Motion in the amount of \$29,480, resolving all claims for compensation)