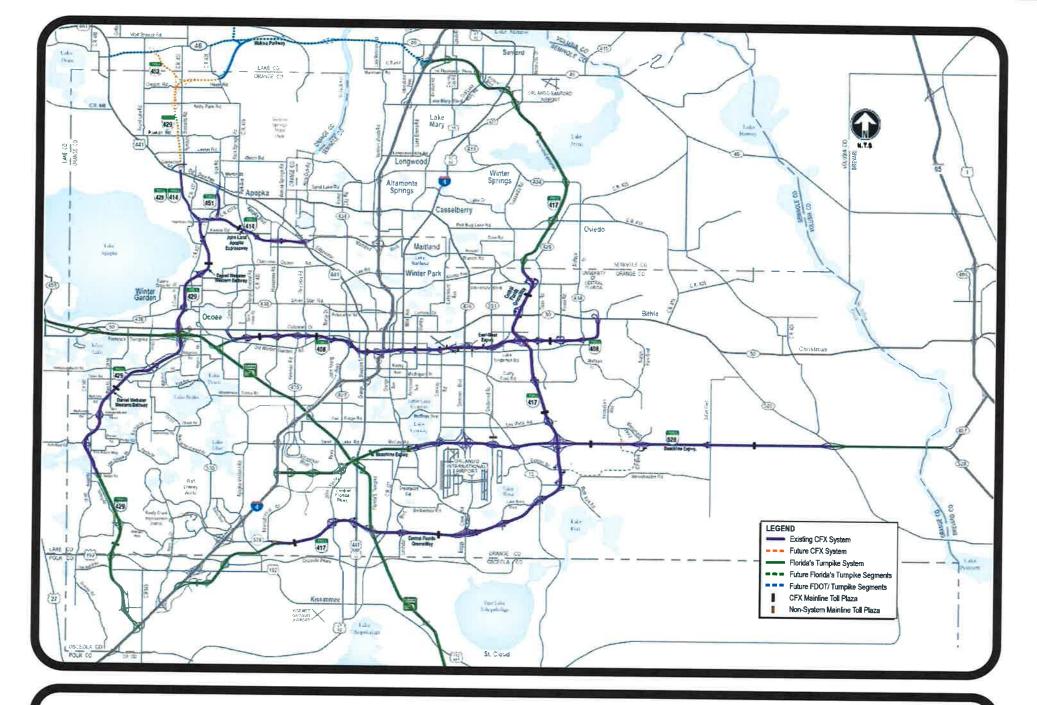

E: August 23, 2016

Authorization to Advertise for Construction Bids SUBJECT: Systemwide Logo Panel Replacement & Service Signage Project No. 599-626, Contract No. 001238

Board authorization is requested to advertise for construction bids for the Systemwide Logo Panel Replacement and Service Signage, Project No. 599-626. This project consists of replacing the Expressway Authority logo with the CFX logo panels (generally located on route confirmation markers, bridges and at jurisdictional limits) and installing signage throughout the System to enhance customer service.

This project is included in the current Five-Year Work Plan.

Reviewed by: Glenn Pressimone, PE Director of Engineering

4974 ORL TOWER RD. ORLANDO, FL 32807 | PHONE: (407) 690-5000 | FAX: (407) 690-5011

WWW.CFXWAY.COM





Project Location Map for Systemwide Logo Panel Replacement & Service Signage



# **CONSENT AGENDA ITEM**

#4

# **CENTRAL FLORIDA EXPRESSWAY AUTHORITY**

#### **MEMORANDUM**

| TO:      | CFX Board Members                                                                                                                                    |
|----------|------------------------------------------------------------------------------------------------------------------------------------------------------|
| FROM:    | Aneth Williams Out                                                                                                                                   |
| DATE:    | August 23, 2016