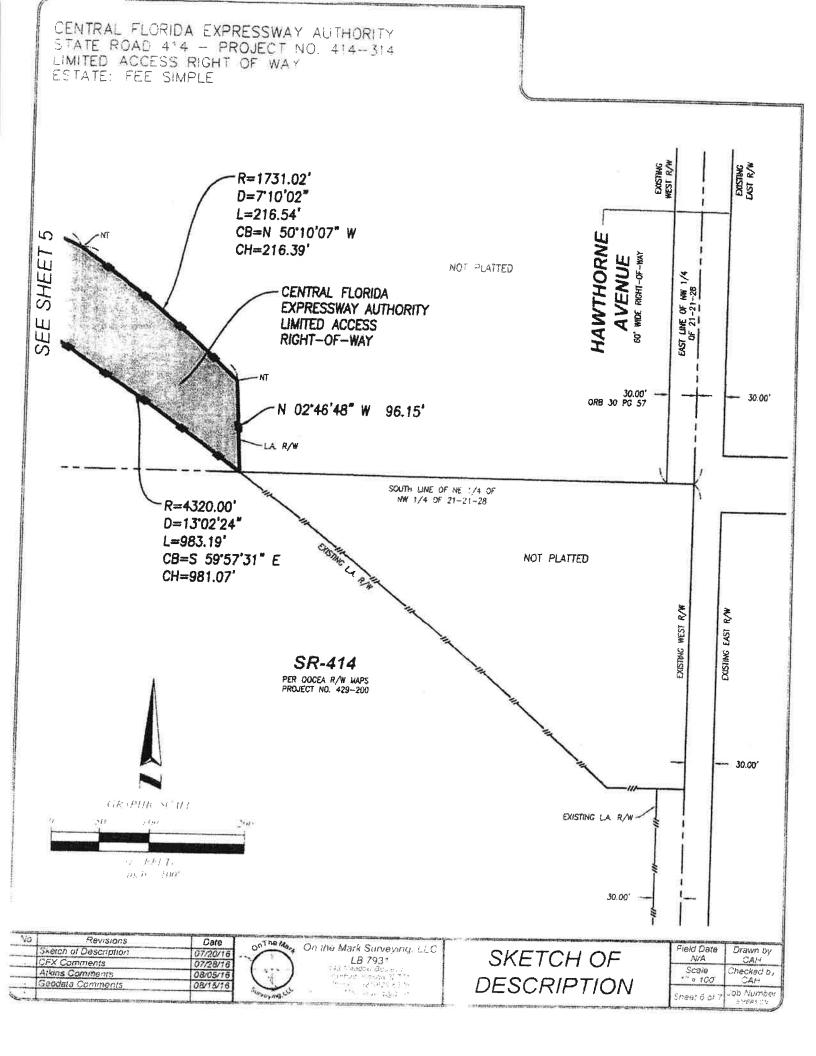

# <u>LEGAL</u>

- 8. Acceptance of Special Warranty Deed from Emerson Point Phase II and grant of Quitclaim Deed from CFX to City of Apopka as part of Marden Road/SR 414 Interchange Project
- 9. Approval of Joint Motion for Stipulated Final Judgement for the taking of Parcels 827 and 727 (Joint Motion in the amount of \$29,480, resolving all claims for compensation)