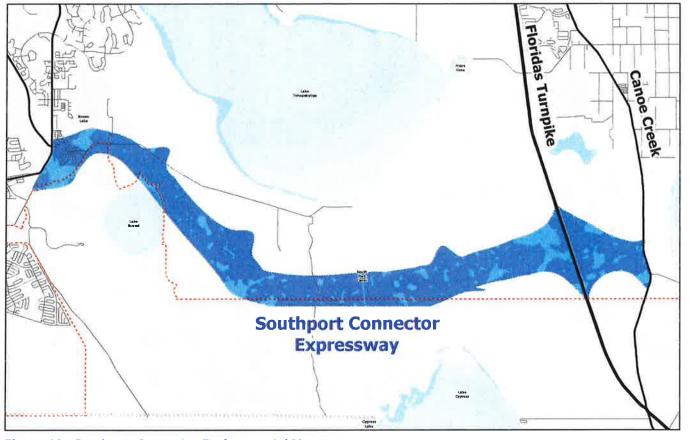

nd selecting the corridor that most effectively addressed them.

#### 2. Project Status

The following studies have been completed on the project to date:

- Concept Development and Evaluation Study for SR 417 Southern Extension. May 2008. Orlando-Orange County Expressway Authority (OOCEA)
- Preliminary Alignment and Feasibility Study for Southport Connector from Cypress Parkway to Canoe Creek Road. November 2009. Osceola County Smart Growth Office

The Corridor was adopted as part of the 2011 Osceola County Comprehensive Plan.

The PD&E study for the project is in progress and is anticipated to be completed in 2017.



## Figure 9. Southport Connector Aerial Map

Segments

Legend City Boundaries Urban Growth Boundary Osceola County Boundary W Existing Roads

Taxian ( 1,300 /0 6,000 p 17



## Figure 10. Southport Connector Environmental Map

|      | end<br>Lity Boundaries<br>Urban Growth Boundary | Segments | Environmental Constraints<br>Hydrology<br>Wethads |  |   |          |          |           |  |
|------|-------------------------------------------------|----------|---------------------------------------------------|--|---|----------|----------|-----------|--|
| () e | Deceois County Boundary<br>Existing Roads       |          | VEGAINES                                          |  | 0 | 3,300 fi | 6 600 Ji | 13,200 ji |  |

18

٠.

OCX Master Plan 2040; 13 August 2013

19



## Figure 11. Southport Connector Zoning Map

| Legend<br>City Boundaries<br>Urban Growth Boundary<br>Osceola County Boundary<br>Existing Roads | Segments | Current Land Use | Institutional<br>M