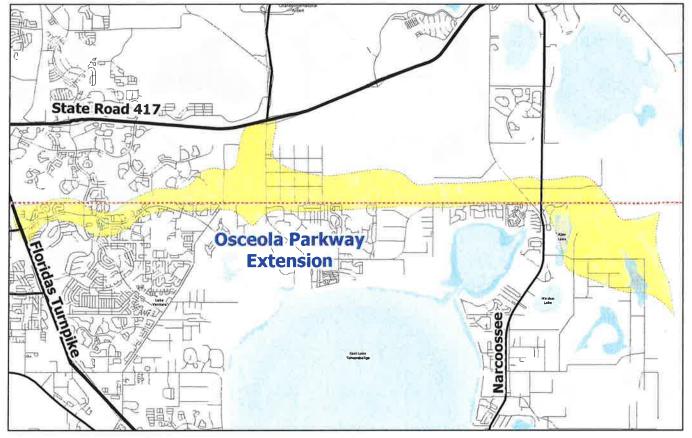

uary 2011. Osceola County Transportation Planning Department.
- Osceola Parkway Extension Feasibility Study. January 18, 2011. Osceola County Transportation Planning Department

OCX and Florida's Turnpike Enterprise (FTE) are currently undertaking a Project Development and Environment (PD&E) for the Extension. This is through a funding agreement with FDOT and OCX. The study area has recently been expanded to include a possible limited access connection between the Extension and S.R. 417, to include the S.R. 417/Boggy Creek Interchange. The PD&E expected to take approximately 24 months.



## Figure 17. Osceola Parkway Aerial Map

Legend City Boundaries Vrban Growth Boundary Osceele County Boundary V Existing Roads

Segments

Sceola Parkway Extension



Osceola County Expressway Authority



## Figure 18. Osceola Parkway Environmental Map

| Legend                  | Segments                  | Environmental Constraints |  |   |            |          |          |
|-------------------------|---------------------------|---------------------------|--|---|------------|----------|----------|
| City Boundaries         | Osceola Parkway Extension | Hydrology                 |  |   |            |          |          |
| 1 Urban Growth Boundary |                           | Wetlands                  |  |   |            |          |          |
| Osceola County Boundary |                           |                           |  | _ |            |          |          |
| Existing Roads          |                           |                           |  | 0 | 1.000 0    | 6,000 (0 | 11.2