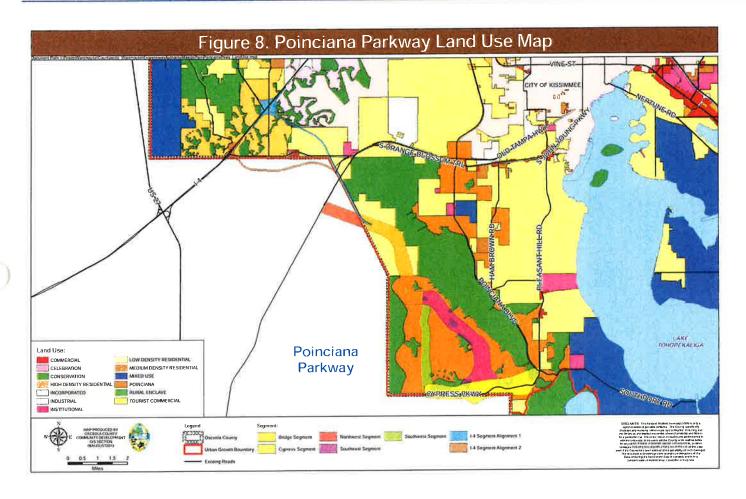

ty. The Southeast Segment is the existing Marigold Avenue connection. When built, the Southwest Segment would replace Marigold Avenue as the primary route to and from the Bridge Segment. The Cypress Segment provides the connection to the Southport connector Expressway.

#### 2. Project Status

The Poinciana Parkway project has made significant progress. A Memorandum of Understanding (MOU) has been executed that formally outlines duties and responsibilities of Avatar, Osceola County, Polk County and the Osceola County Expressway Authority. The Design Build firm has been approved by the OCX Board (negotiations are ongoing), the Traffic and Revenue Study will be updated in accordance with the final design and construction is anticipated to be able to start as early as December 2013.











This page is intentionally left blank.

)

## Southport Connector Expressway

## 1. Project Description

The Southport Connector Expressway is located between Cypress Parkway and Canoe Creek Road, covering a distance of approximately 13 miles. This alignment passes through the South Lake Toho Mixed Used District forming the southern edge of the Urban Growth Boundary (UGB) and connecting the Poinciana Parkway to Florida's Turnpike. This project is being planned as a limited access toll road with a system to system interchange with the Turnpike, and combines roadway and transit elements.

The preferred corridor for this expressway was identified through the planning process for the South Lake Toho Conceptual Master Plan. Key considerations included impacts to the Disney Wilderness Preserve