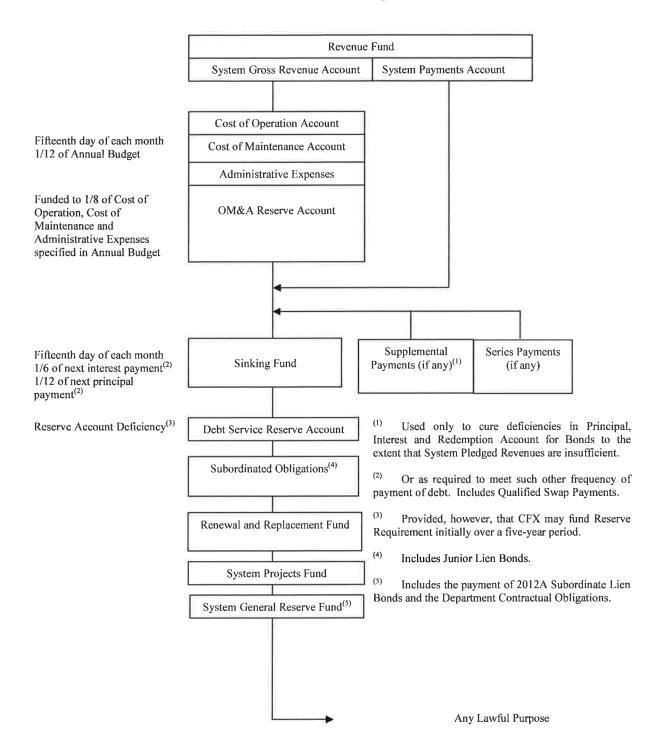

the Series Payments Fund (or if established, the applicable subaccount therein) immediately upon receipt thereof.

Amounts at any time remaining on deposit in the System General Revenue Fund and the System Gross Revenue Account shall be applied in accordance with the provisions of the Bond Resolution.

The following diagram presents a summary of the application of Gross Revenues, System Payments, Series Payments and Supplemental Payments to the various funds and accounts as provided in the Bond Resolution. See "AMENDED AND RESTATED MASTER BOND RESOLUTION" attached hereto as Appendix A and "TWENTY-FIRST SUPPLEMENTAL RESOLUTION" attached hereto as Appendix B for a complete description of the application of such funds under the Bond Resolution.

[Remainder of page intentionally left blank]



# **Flow of Funds Diagram**

# SYSTEM FINANCING

# **Bonded Indebtedness**

The following table summarizes CFX's Outstanding Parity Bonds prior to the issuance and delivery of the Series 2016 Bonds and the refunding of the Refunded Bonds.

| Bonded               |                                              | Outstanding     |
|----------------------|----------------------------------------------|-----------------|
| Indebtedness         | Purpose                                      | Par Amount      |
| Series 2007A Bonds   | Funded a portion of the Five-Year Work Plan  | \$268,980,000   |
| Series 2008B-1 Bonds | Refunded certain Bonds                       | 130,535,000     |
| Series 2008B-2 Bonds | Refunded certain Bonds                       | 118,020,000     |
| Series 2008B-3 B