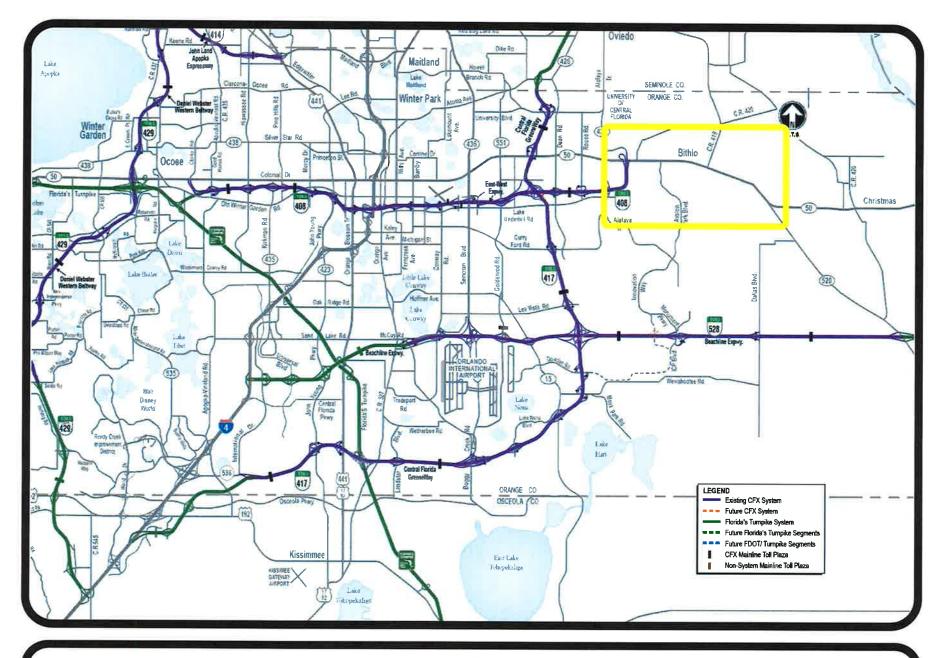

#### **MEMORANDUM**

| TO:      | CFX Board Members                                                                                                                                    |
|----------|------------------------------------------------------------------------------------------------------------------------------------------------------|
| FROM:    | Aneth Williams Out                                                                                                                                   |
| DATE:    | August 23, 2016                                                                                                                                      |
| SUBJECT: | Authorization for Approval of Supplemental Agreement No. 7<br>SR 408 / SR 417 Ultimate Interchange Improvements<br>Project 253F, Contract No. 000818 |

Board approval is requested for Supplemental Agreement No. 7 with URS Corporation Southern in the not-to-exceed amount of \$79,270.88.

The design for Project 253F began in January 2012 and was placed on hold at the 100% plans stage in June 2013 awaiting funding to move forward into the construction phase. The FY 2015 to FY 2019 Five-Year Work Plan (adopted in September 2014) provided funding for a phased construction approach for this project. In November 2014, efforts began to prepare a final set of design documents for the Phase 1 construction project. Phase 1 design plans were complete in October 2015 and construction of Phase 1 is currently underway. The FY 2017 to FY 2021 Five-Year Work Plan (adopted in May 2016) includes funding for completion of the Phase 2 final design plans and construction. Phase 2 construction is the final phase of work associated with the S.R. 408 / S.R. 417 Ultimate Interchange Improvements, Project 253F.

The scope of work contemplated in this Supplemental Agreement consists of preparation of a Design-Build Criteria Package for use in advertising Phase 2 construction as a Design-Build project. The Phase 2 project includes the interchange ramps and bridges for the following movements: westbound S.R. 408 to southbound S.R. 417, eastbound S.R. 408 to southbound S.R. 417, northbound S.R. 417 to westbound S.R. 408 and southbound S.R. 417 to eastbound S.R. 408.

4974 ORL TOWER RD. ORLANDO, FL 32807 | PHONE: (407) 690-5000 | FAX: (407) 690-5011

Project Location Map for SR 408 / SR 417 Ultimate Interchange Improvements (Phase 2)(253F)

Project 253F Contract No. 000818