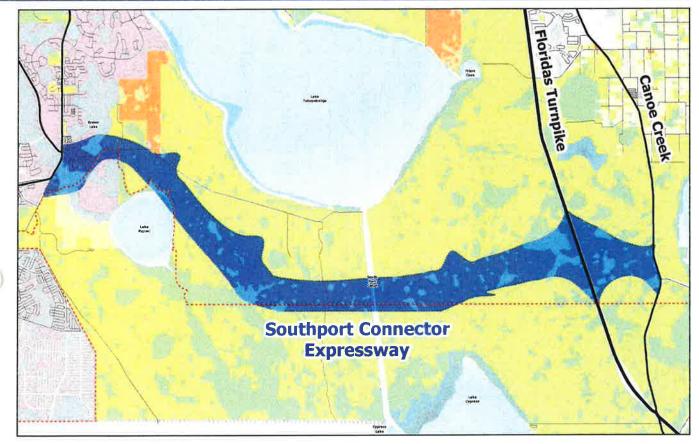

Authorization to Advertise for Construction Bids SUBJECT: Systemwide Logo Panel Replacement & Service Signage Project No. 599-626, Contract No. 001238

Board authorization is requested to advertise for construction bids for the Systemwide Logo Panel Replacement and Service Signage, Project No. 599-626. This project consists of replacing the Expressway Authority logo with the CFX logo panels (generally located on route confirmation markers, bridges and at jurisdictional limits) and installing signage throughout the System to enhance customer service.

This project is included in the current Five-Year Work Plan.

Reviewed by: Glenn Pressimone, PE Director of Engineering

4974 ORL TOWER RD. ORLANDO, FL 32807 | PHONE: (407) 690-5000 | FAX: (407) 690-5011

WWW.CFXWAY.COM

Project Location Map for Systemwide Logo Panel Replacement & Service Signage