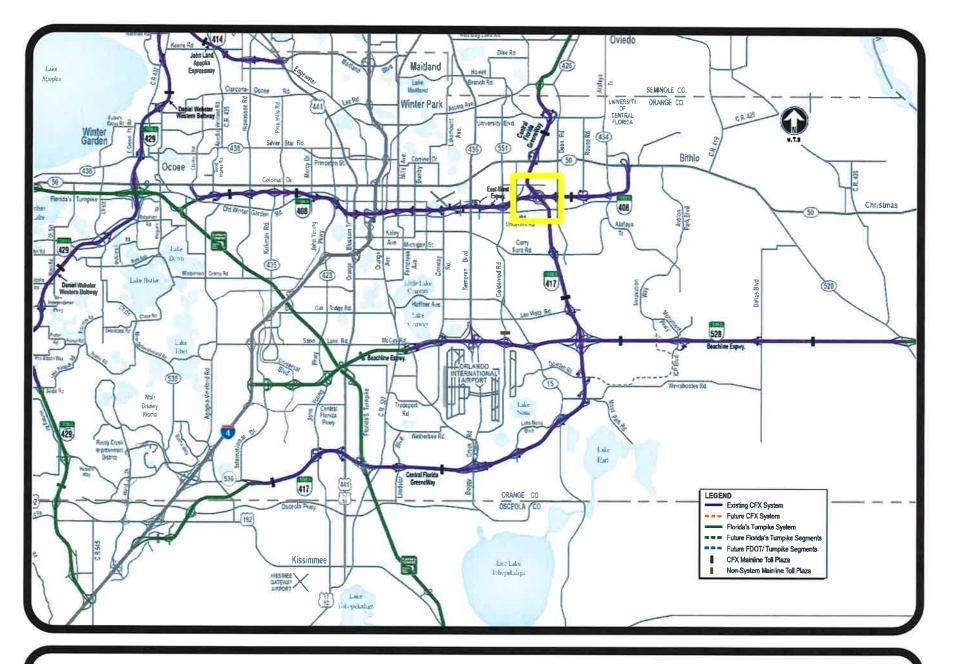

Authorization to Advertise for Construction Bids SUBJECT: Systemwide Logo Panel Replacement & Service Signage Project No. 599-626, Contract No. 001238

Board authorization is requested to advertise for construction bids for the Systemwide Logo Panel Replacement and Service Signage, Project No. 599-626. This project consists of replacing the Expressway Authority logo with the CFX logo panels (generally located on route confirmation markers, bridges and at jurisdictional limits) and installing signage throughout the System to enhance customer service.

This project is included in the current Five-Year Work Plan.

Reviewed by: Glenn Pressimone, PE Director of Engineering

4974 ORL TOWER RD. ORLANDO, FL 32807 | PHONE: (407) 690-5000 | FAX: (407) 690-5011

WWW.CFXWAY.COM

Project Location Map for Systemwide Logo Panel Replacement & Service Signage