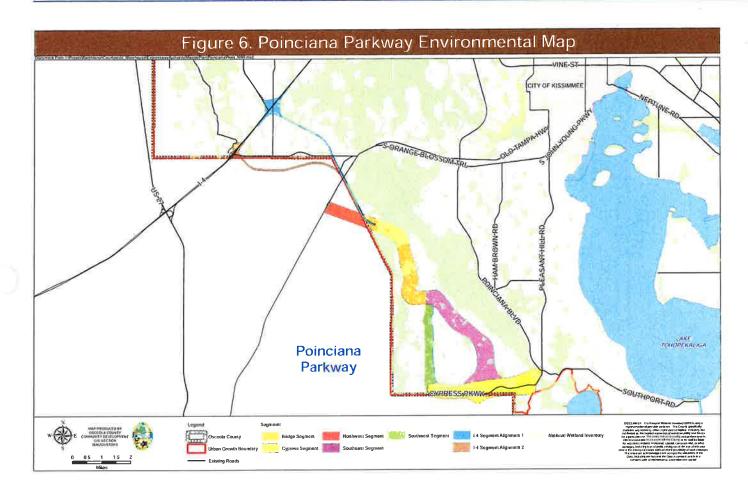

facility. The Southeast Segment is the existing Marigold Avenue connection. When built, the Southwest Segment would replace Marigold Avenue as the primary route to and from the Bridge Segment. The Cypress Segment provides the connection to the Southport connector Expressway.

#### 2. Project Status

The Poinciana Parkway project has made significant progress. A Memorandum of Understanding (MOU) has been executed that formally outlines duties and responsibilities of Avatar, Osceola County, Polk County and the Osceola County Expressway Authority. The Design Build firm has been approved by the OCX Board (negotiations are ongoing), the Traffic and Revenue Study will be updated in accordance with the final design and construction is anticipated to be able to start as early as December 2013.











This page is intentionally left blank.

)

## Southport Connector Expressway

## 1. Project Description

The Southport Connector Expressway is located between Cypress Parkway and Canoe Creek Road, covering a distance of approximately 13 miles. This alignment passes through the South Lake Toho Mixed Used District forming the southern edge of the Urban Growth Boundary (UGB) and connecting the Poinciana Parkway to Florida's Turnpike. This project is being planned as a limited access toll road with a system to system interchange with the Turnpike, and combines roadway and transit elements.

The preferred corridor for this expressway was identified through the planning process for the South Lake Toho Conceptual Master Plan. Key considerations included impacts to the Disney Wilderness Pr