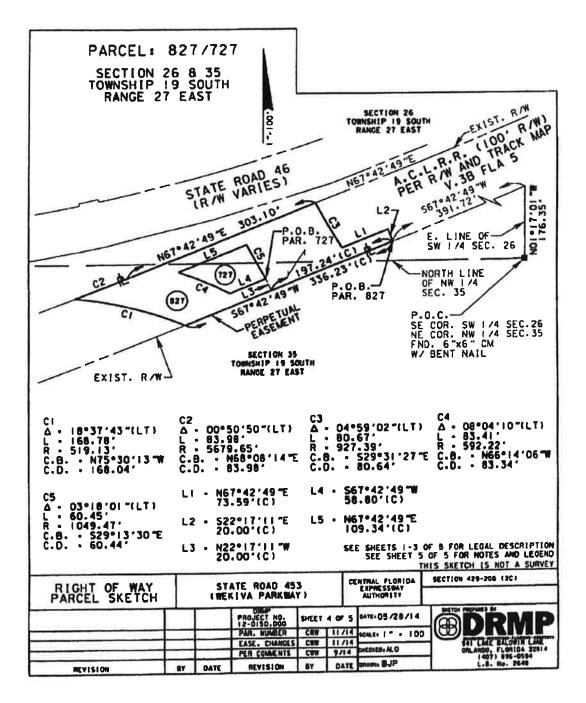

# <u>LEGAL</u>

- 8. Acceptance of Special Warranty Deed from Emerson Point Phase II and grant of Quitclaim Deed from CFX to City of Apopka as part of Marden Road/SR 414 Interchange Project
- 9. Approval of Joint Motion for Stipulated Final Judgement for the taking of Parcels 827 and 727 (Joint Motion in the amount of \$29,480, resolving all claims for compensation)