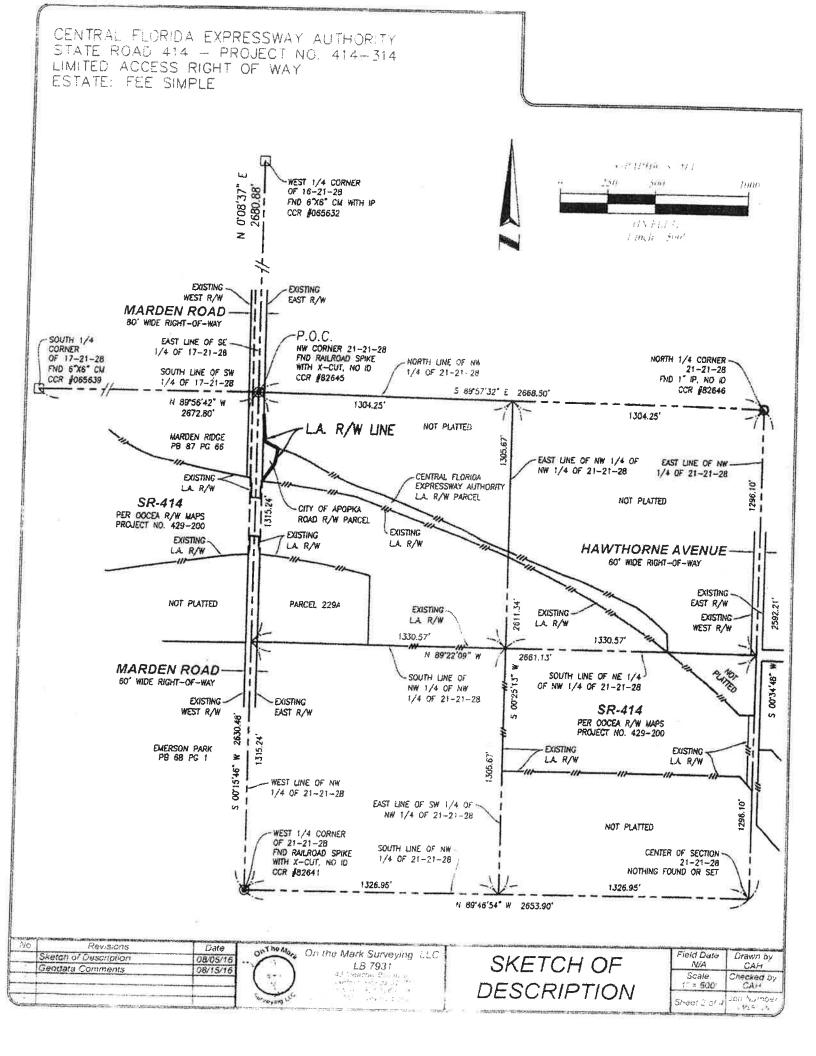

# <u>LEGAL</u>

- 8. Acceptance of Special Warranty Deed from Emerson Point Phase II and grant of Quitclaim Deed from CFX to City of Apopka as part of Marden Road/SR 414 Interchange Project
- 9. Approval of Joint Motion for Stipulated Final Judgement for the taking of Parcels 827 and 727 (Joint Motion in the amount of \$29,480, resolving all claims for compensation)