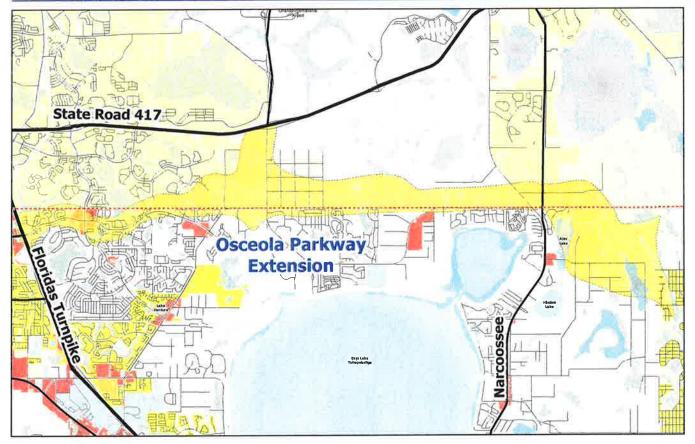

-----------------------------------------------------------|----------|------------------|-------------------------------------------------------------------------------------------------------------------|-------------------------------------------------------------------------------------------------------------------|---|---------|---------|--------|
|                                                                                                            |          |                  |                                                                                                                   |                                                                                                                   |   |         |         | 31     |

Osceola County Expressway Authority



## Figure 20. Osceola Parkway Land Use Map

| Legend Segments<br>City Boundaries<br>City Boundarie | Land Use<br>Temploynent Commercial, Service, Retail<br>Mised Use Commercial - High<br>Mised Use Commercial - Low<br>Employment Office<br>Employment Mass/seturing<br>Civic | Open Spece, Perka, and Conservation<br>Histori Usa Kesidentisi - Kigh<br>Histori Usa Kesidentisi - Low<br>Radidentisi - Kesilam<br>Residentisi - Nekalam<br>Residentisi Low<br>Residentisi Low | 0 | 3,300 ft | 6,600 ft | 13.200 /R |
|----------------------------------------------------------------------------------------------------------------------------------------------------------------------------------------------------------------------------------------------------------------------------------------------------