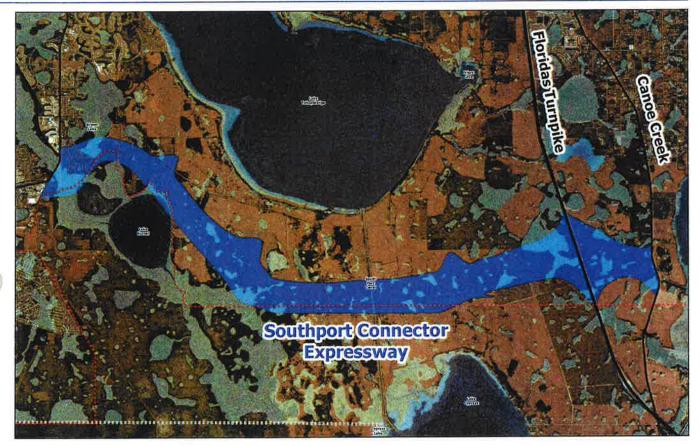

ll Plaza, and effect on neighboring residential properties. A major stakeholder group was instrumental in resolving these issues by reviewing multiple corridor alternatives and selecting the corridor that most effectively addressed them.

#### 2. Project Status

The following studies have been completed on the project to date:

- Concept Development and Evaluation Study for SR 417 Southern Extension. May 2008. Orlando-Orange County Expressway Authority (OOCEA)
- Preliminary Alignment and Feasibility Study for Southport Connector from Cypress Parkway to Canoe Creek Road. November 2009. Osceola County Smart Growth Office

The Corridor was adopted as part of the 2011 Osceola County Comprehensive Plan.

The PD&E study for the project is in progress and is anticipated to be completed in 2017.



## Figure 9. Southport Connector Aerial Map

Segments

Legend City Boundaries Urban Growth Boundary Osceola County Boundary W Existing Roads

Taxian ( 1,300 /0 6,000 p 17



## Figure 10. Southport Connector Environmental Map

|      | end<br>Lity Boundaries<br>Urban Growth Boundary | Segments | Environmental Constraints<br>Hydrology<br>Wethads |  |   |          |          |           |  |
|------|-------------------------------------------------|----------|---------------------------------------------------|--|---|----------|----------|-----------|--|
| () e | Deceois County Boundary<br>Existing Roads       |          | VEGAINES                                          |  | 0 | 3,300 fi | 6 600 Ji | 13,200 ji |  |

18

٠.

OCX Master Plan 2040; 13 August 2013

19



## Figure 11. Southp