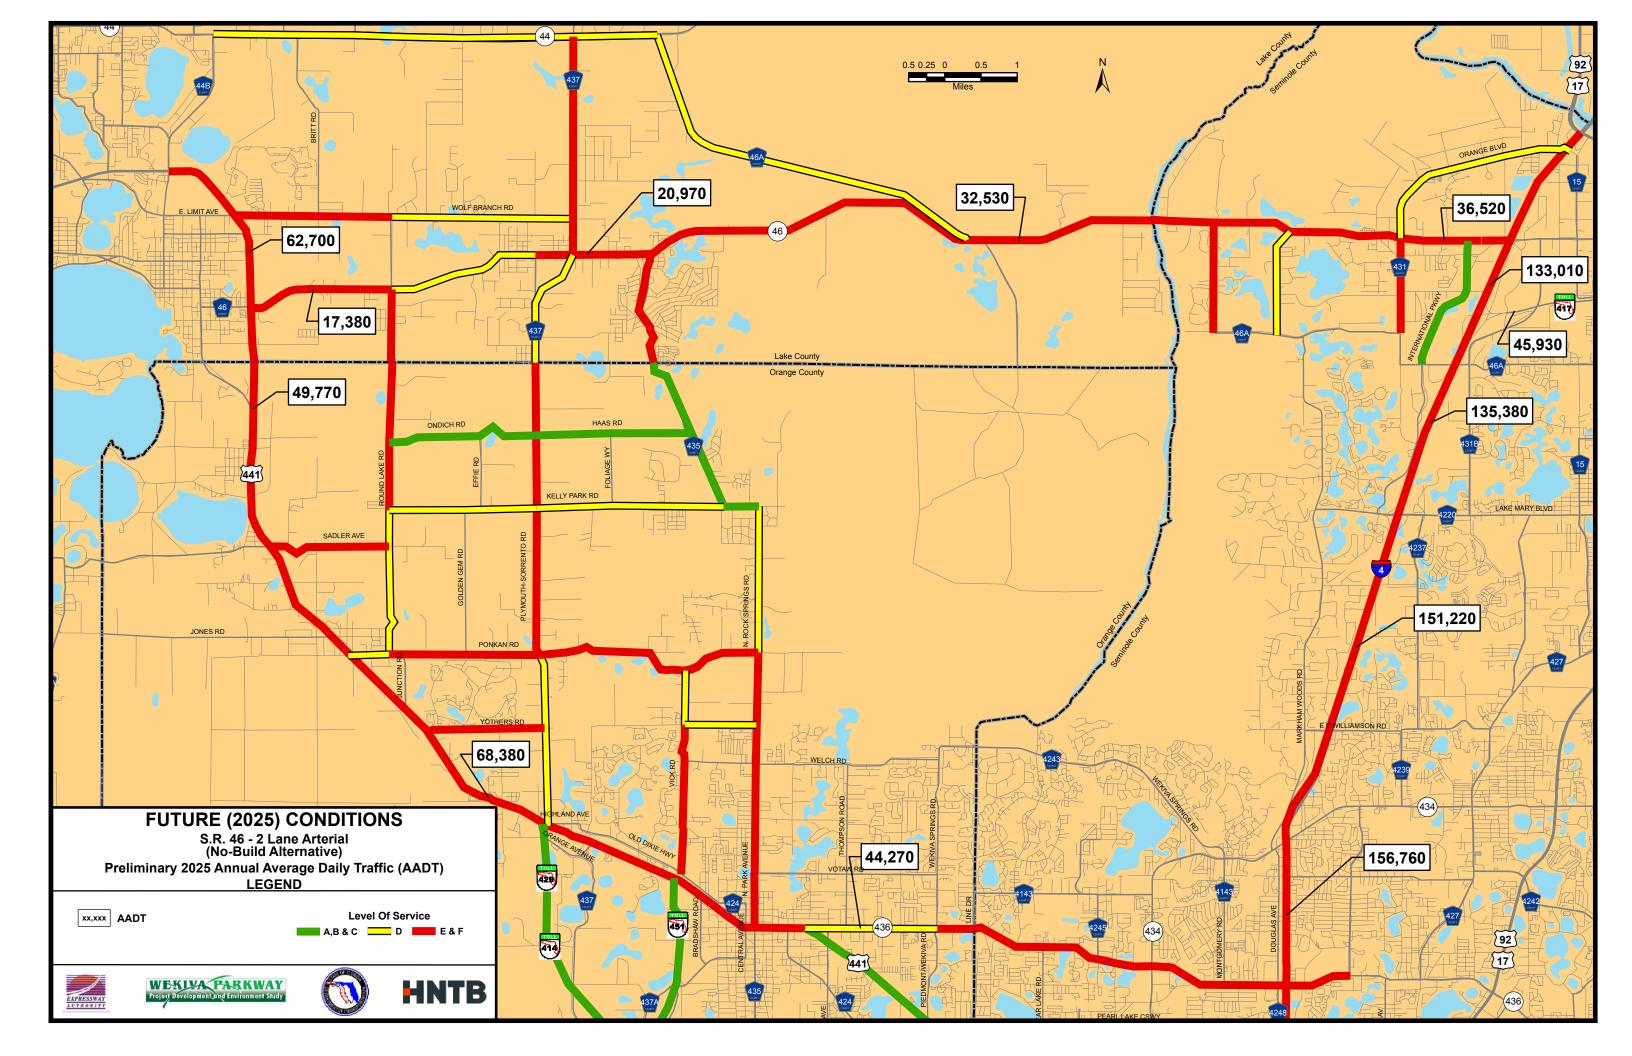

The Wekiva Parkway is expected to alleviate traffic congestion on existing roads, while also providing additional capacity and connectivity to accommodate anticipated growth in the region. By the year 2025, a complete beltway system around Metro Orlando would divert 46,000 daily trips from Interstate 4, with the Wekiva Parkway carrying up to an estimated 27,000 daily trips, according to the FDOT.

In addition to accommodating increased travel demands, the Wekiva Parkway will address safety concerns that currently exist on roadways in the project area. From 1997 to 2003, there were at least 14 traffic fatalities and 39 bear kills on SR 46. As many as 24,000 vehicles a day travel SR 46 west of Interstate 4, according to FDOT 2003 statistics. That is just under the road's 24,900 daily vehicle capacity. With historical traffic volumes growing by more than seven percent per year, SR 46 would have to support more than 33,000 vehicles per day by 2025.