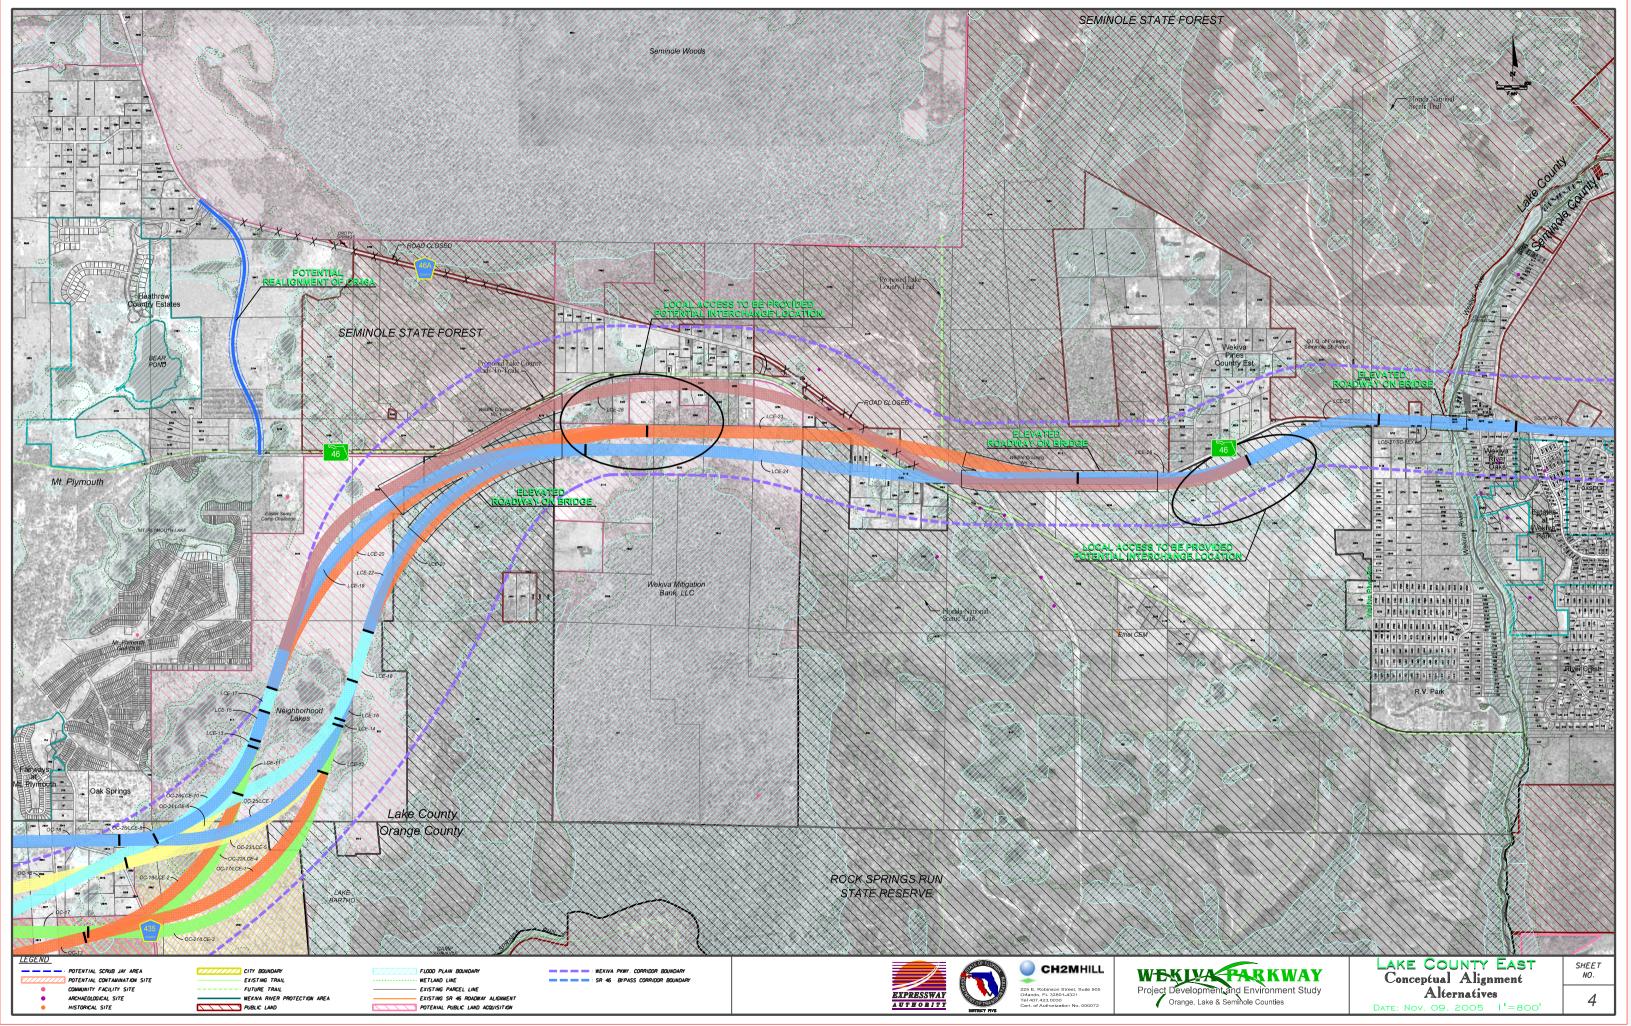

The SR 46 Bypass Corridor could begin at the SR 46-US 441 interchange in Lake County extending just east of Round Lake Road and then turning southeast on a new alignment entering Orange County with an interchange at the Wekiva Parkway.

The roadway study area depicted in this newsletter is not an alignment. The road project and design and location of any contemplated or proposed roadway systems and improvements or access scenarios are not guaranteed. This project and the final alignment, acquisition and construction thereof are subject to final approval by the Florida Department of Transportation and the Orlando-Orange County Expressway Authority and funding by a bond issue or other applicable sources.