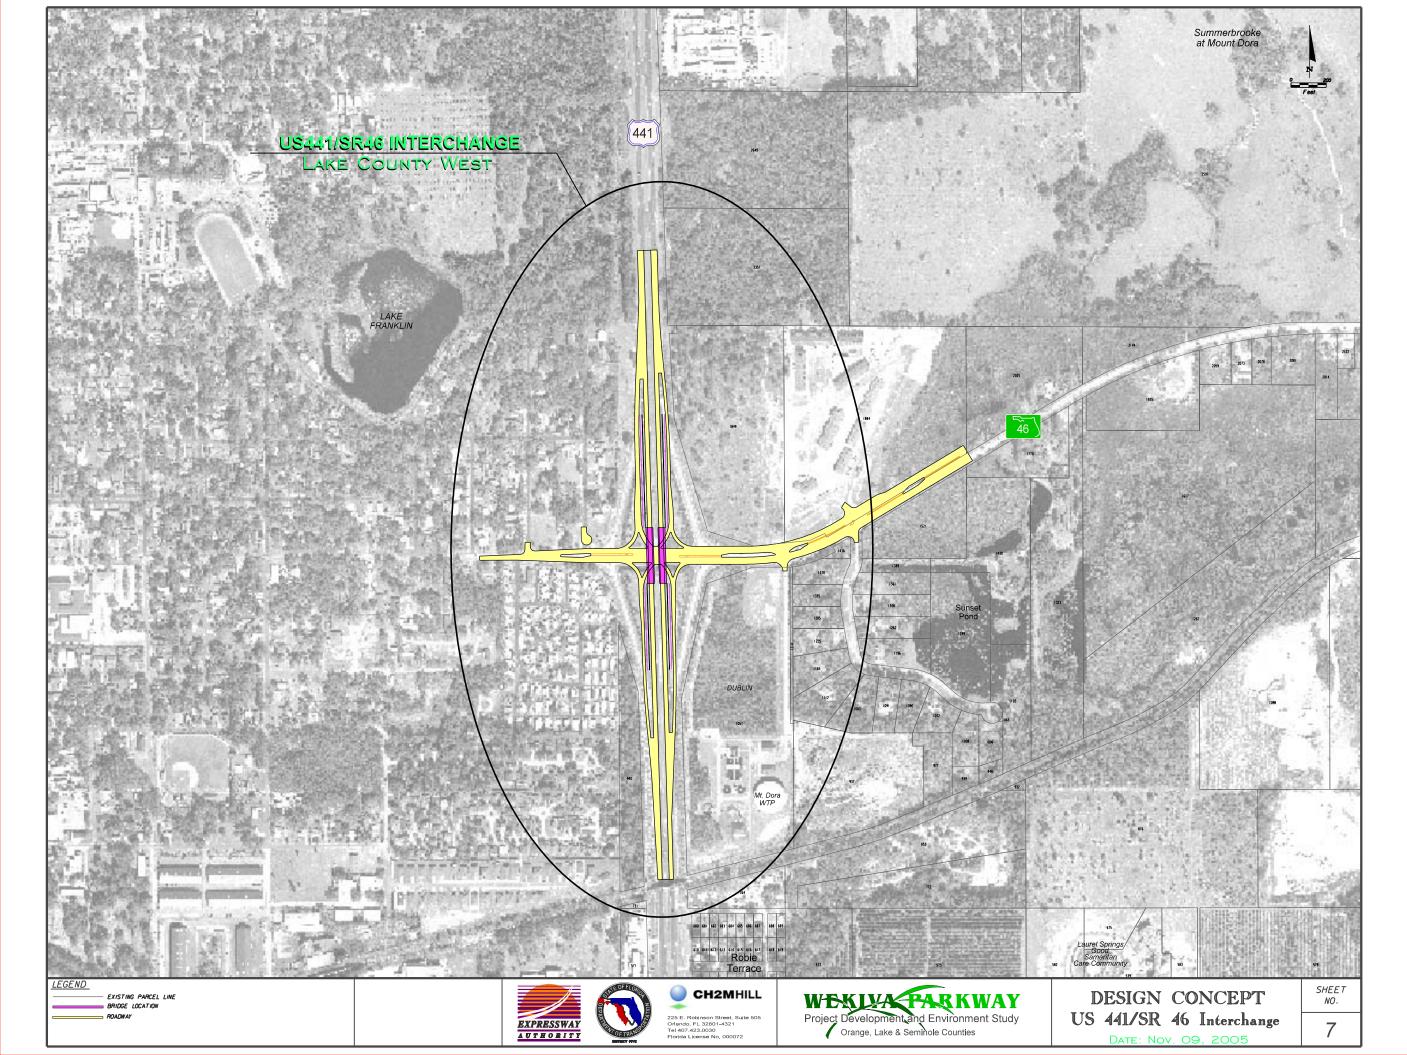

the meeting will be informal. Follow-up workshops are scheduled for mid-2006 to further discuss and refine the viable alternatives. Public hearings will take place near the conclusion of the PD&E Study, which is currently scheduled for late 2006/early 2007.

Ms. Mary Brooks, Public Involvement Coordinator, may be contacted by anyone needing project or workshop information. Ms. Brooks can be reached at (Cell) 407.702.8375, (Fax) 407.381.9038, (E-mail) MBrooksSR414@cfl.rr.com or write to 10151 University Blvd., Suite 222, Orlando, FL 32817.



### Initial Alternatives Public Meeting Summary

Appendix F

Display Boards



































## WEKIVA PARKWAY 4-LANE EXPRESSWAY SECTION (EXPANDABLE TO 6-LANES IN THE MEDIAN)











































SHEET NO.

















### Initial Alternatives Public Meeting Summary

Appendix G

**Comment Form Summary** 

### \* PRELIMINARY REPORT \*

Wekiva Parkway PD&E Study Public Workshop Comment Form Responses November 9, 10, & 14, 2005



Produced by:
Quest Corporation of America
Mary Brooks, Public Information Officer
Candace Patterson, Data Analysis and Graphic Layout

As part of the Wekiva Parkway Project Development and Environment (PD&E) Study, public workshops were held on November 9, 10, & 14, 2005 (respectively, at the Apopka High School in Orange County, Lake Receptions in Lake County, and the Sanford Civic Center in Seminole County). The workshops provided an opportunity for the pubic (local residents, business owners, local government officials, property owners, media and other interested par