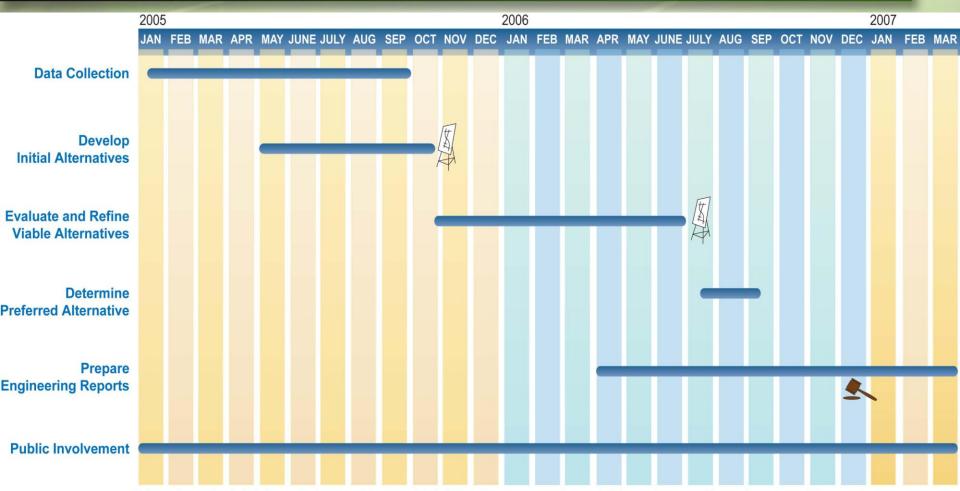

Initial conceptual alternatives for the Wekiva Parkway, a study overview presentation, display boards, and other pertinent project information will be available at the workshops for public review. Representatives of the study team will be available to assist you. The format of the meeting will be informal. You are invited to attend any time during the workshop to review the project information, ask questions, and discuss your ideas or concerns with members of the study team. Follow-up workshops are scheduled for mid-2006 to further discuss and refine the viable alternatives. Public hearings will take place near the conclusion of the PD&E Study, which is currently scheduled for late 2006/early 2007.

The FDOT and Expressway Authority anticipate having the first public meetings to review initial alignment alternatives in late fall of 2005.

The second round of public meetings on the viable project alternatives are scheduled for summer 2006, with public hearings on the recommended alternatives expected in late 2006.

#### **The Wekiva Parkway Development Process**

▶ Final Design Phase – This project phase would typically begin following approval of the PD&E Study documents by the required local, state, and federal authorities. The design process could last two to three years.

► Right-of-Way Acquisition – While the Expressway Authority and FDOT will be cooperating with landowners and various state and local officials to identify significant right-of-way parcels that might be suitable for advanced acquisition, typically the majority of right-of-way parcels would be acquired closer to the completion of final design.

The acquisition process could take two to three years to complete.

construction – Normally construction would begin after right-of-way acquisition.

However, construction of the Wekiva Parkway project may be accomplished in segments; the length and number of construction segments has yet to be determined. Construction is not likely to start before 2009.