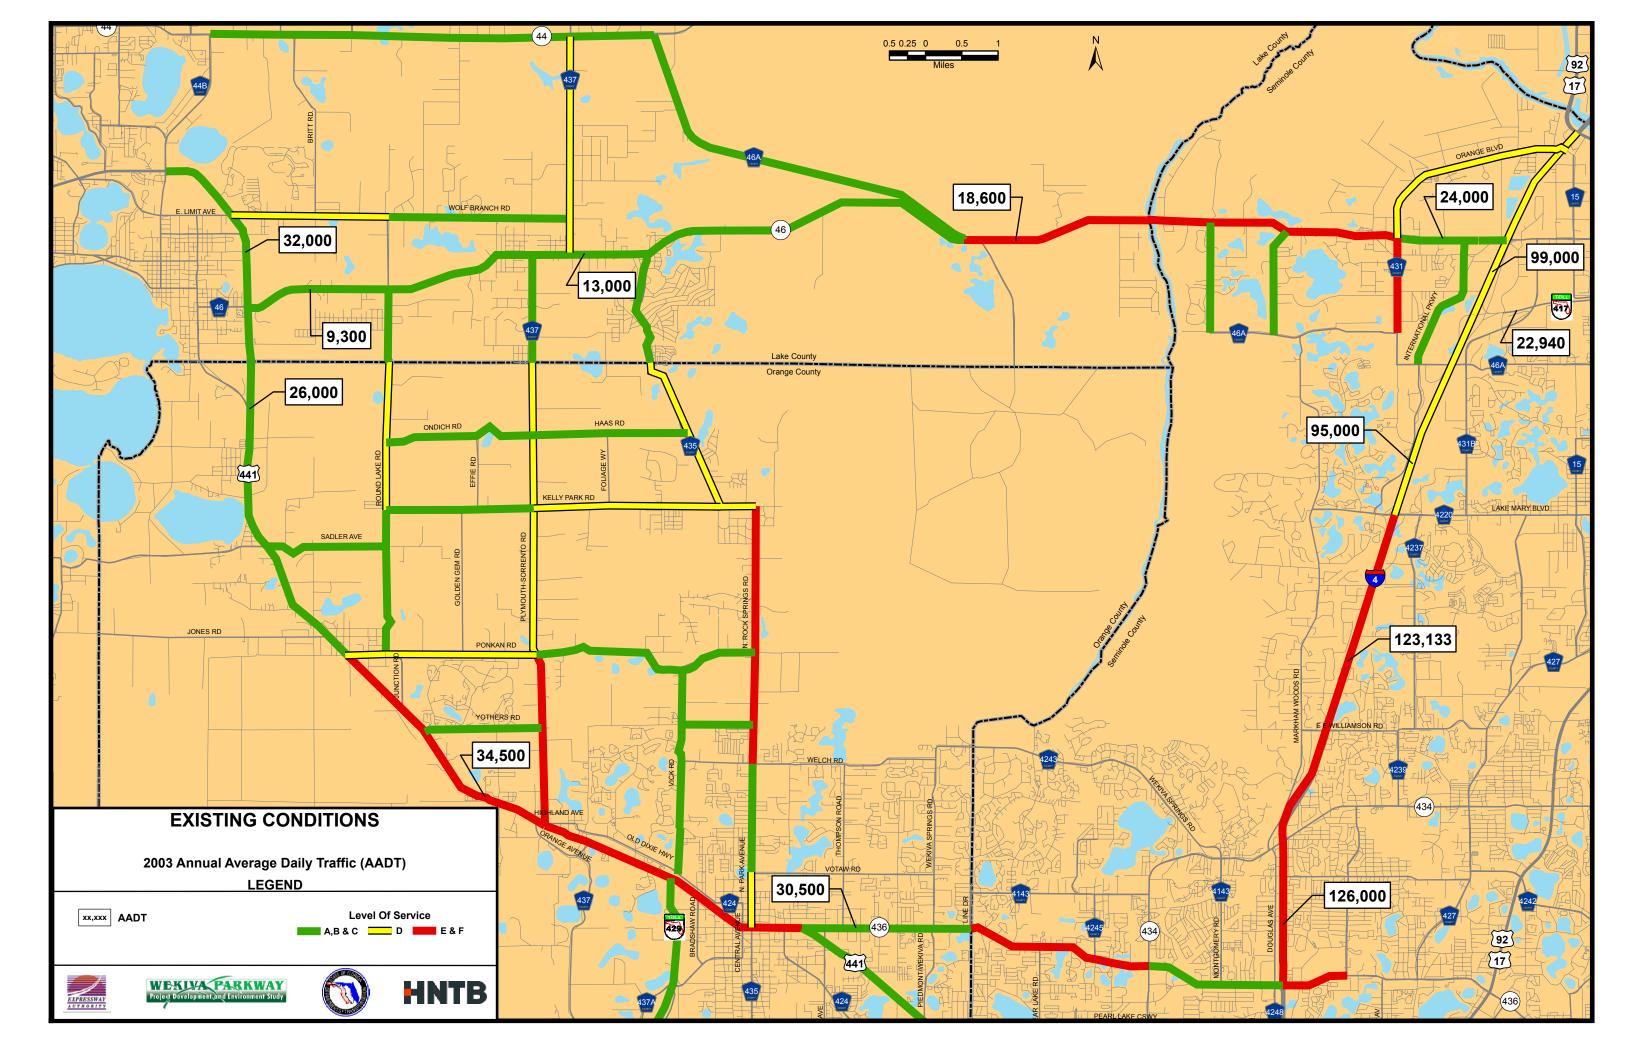

In addition to accommodating increased travel demands, the Wekiva Parkway will address safety concerns that currently exist on roadways in the project area. From 1997 to 2003, there were at least 14 traffic fatalities and 39 bear kills on SR 46. As many as 24,000 vehicles a day travel SR 46 west of Interstate 4, according to FDOT 2003 statistics. That is just under the road's 24,900 daily vehicle capacity. With historical traffic volumes growing by more than seven percent per year, SR 46 would have to support more than 33,000 vehicles per day by 2025.