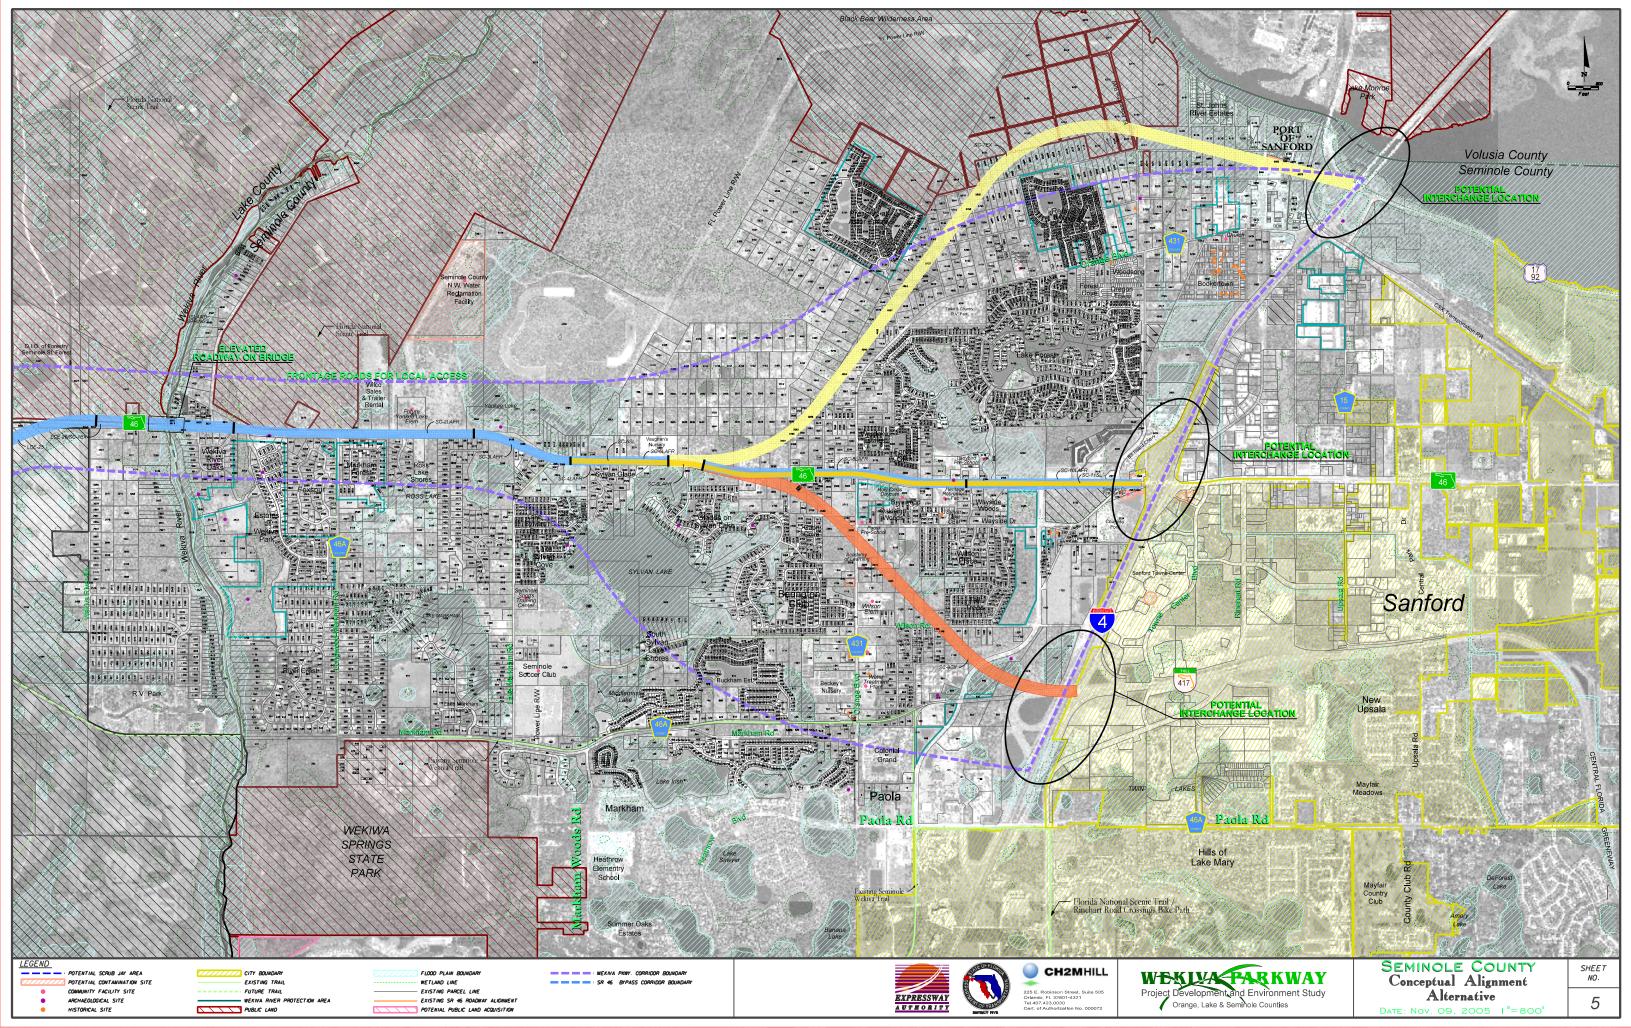

The Wekiva Parkway is critical in completing the beltway on the west side of Metro Orlando. It will connect SR 429 and the planned SR 414 (Maitland Boulevard Extension) at US Highway 441 near CR 437 (Plymouth Sorrento Road) in Apopka to SR 46 in Lake County, and to Interstate 4 near Sanford.

The SR 46 Bypass Corridor could begin at the SR 46-US 441 interchange in Lake County extending just east of Round Lake Road and then turning southeast on a new alignment entering Orange County with an interchange at the Wekiva Parkway.