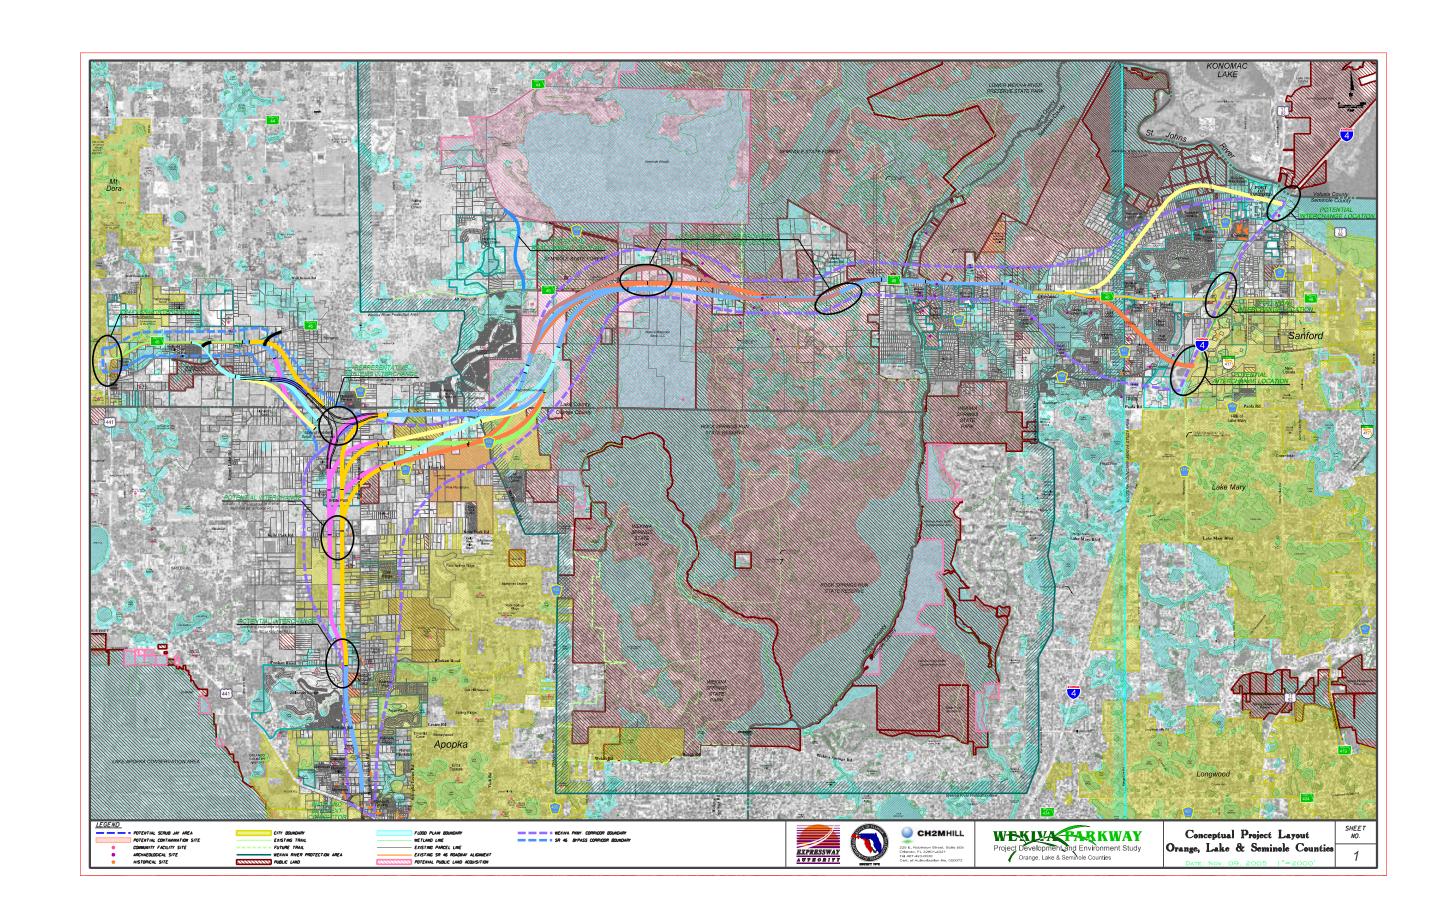

The Wekiva Parkway is critical in completing the beltway on the west side of Metro Orlando. It will connect SR 429 and the planned SR 414 (Maitland Boulevard Extension) at US Highway 441 near CR 437 (Plymouth Sorrento Road) in Apopka to SR 46 in Lake County, and to Interstate 4 near Sanford.

Preliminary project components include:

- ▶ SR 429 Wekiva Parkway 20.6 miles
- ▶ SR 46 Bypass 4.2 miles
- ► CR 46A Realignment 2.7 miles

Wekiva Parkway Access Improvements (required in Lake County between the realignment of CR 46A and the Wekiva River to allow access to private property along SR 46)

The SR 46 Bypass Corridor could begin at the SR 46-US 441 interchange in Lake County extending just east of Round Lake Road and then turning southeast on a new alignment entering Orange County with an interchange at the Wekiva Parkway.