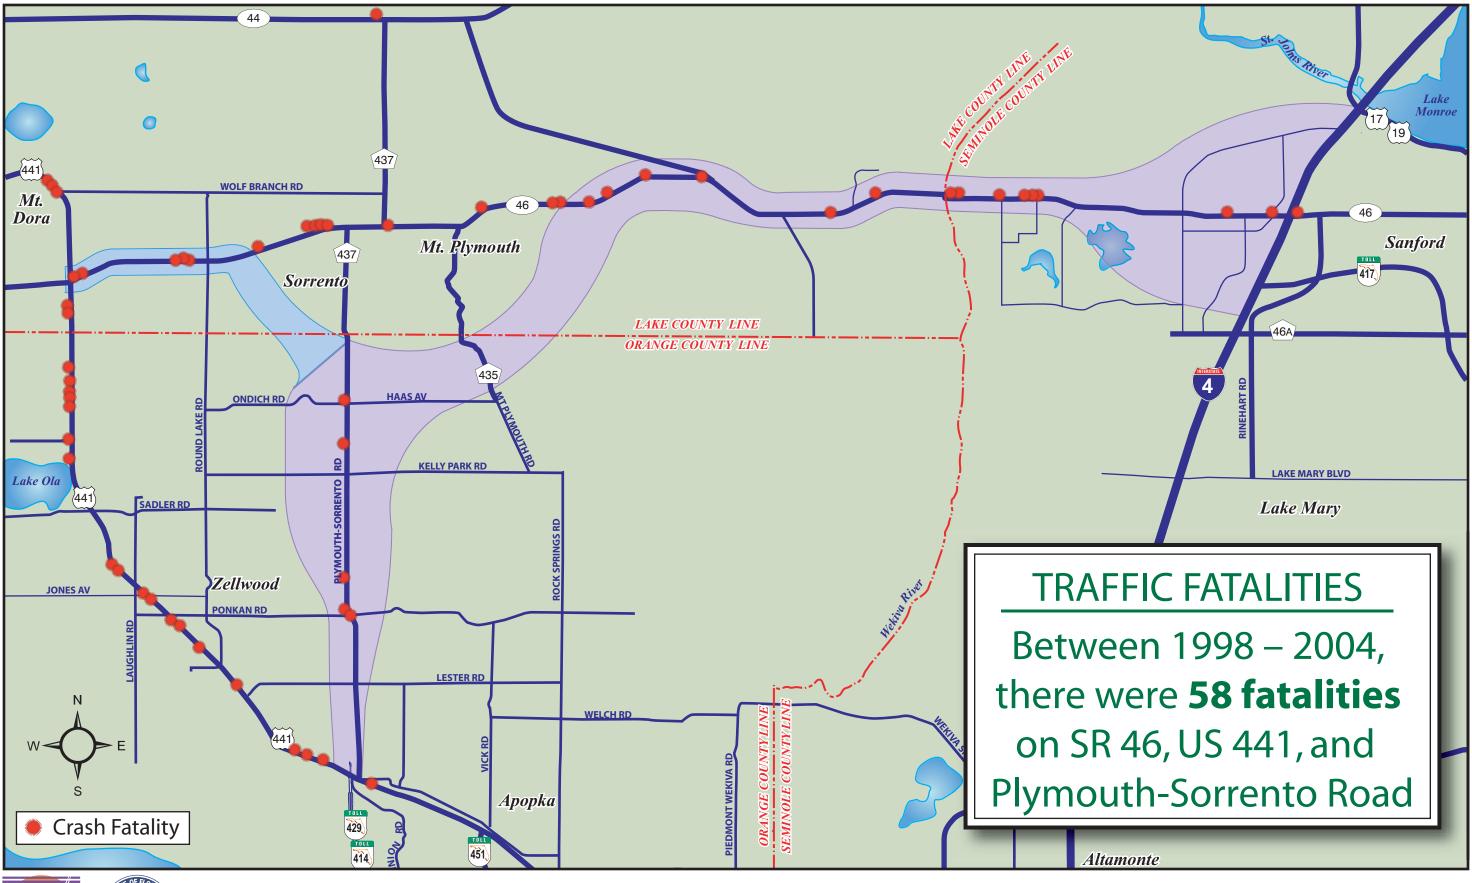

In addition to accommodating increased travel demands, the Wekiva Parkway will address safety concerns that currently exist on roadways in the project area. From 1997 to 2003, there were at least 14 traffic fatalities and 39 bear kills on SR 46. As many as 24,000 vehicles a day travel SR 46 west of Interstate 4, according to FDOT 2003 statistics. That is just under the road's 24,900 daily vehicle capacity. With historical traffic volumes growing by more than seven percent per year, SR 46 would have to support more than 33,000 vehicles per day by 2025.