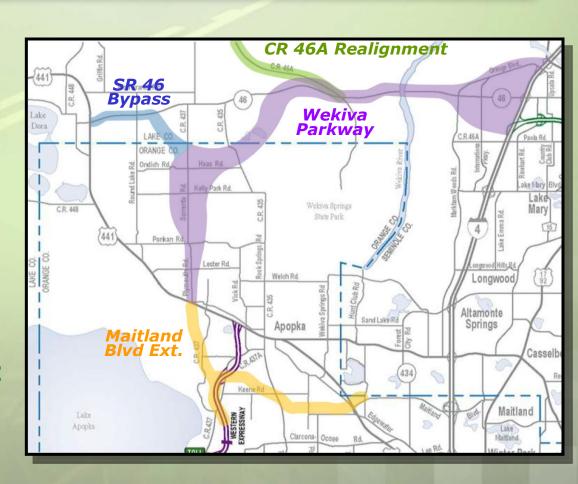

The Wekiva Parkway is critical in completing the beltway on the west side of Metro Orlando. It will connect SR 429 and the planned SR 414 (Maitland Boulevard Extension) at US Highway 441 near CR 437 (Plymouth Sorrento Road) in Apopka to SR 46 in Lake County, and to Interstate 4 near Sanford.

Preliminary project components include:

- ▶ SR 429 Wekiva Parkway 20.6 miles
- ▶ SR 46 Bypass 4.2 miles
- ► CR 46A Realignment 2.7 miles

Wekiva Parkway Access Improvements (required in Lake County between the realignment of CR 46A and the Wekiva River to allow access to private property along SR 46)

The SR 46 Bypass Corridor could begin at the SR 46-US 441 interchange in Lake County extending just east of Round Lake Road and then turning southeast on a new alignment entering Orange County with an interchange at the Wekiva Parkway.

## Lead Agencies and Project Funding

The Expressway Authority and the FDOT are the lead agencies for the Wekiva Parkway PD&E Study. The Expressway Authority's involvement is limited to any tolled portions of the project, as per Florida Statutes and the Agency's bond covenants. The Expressway Authority is the lead agency in studying the Wekiva Parkway segment in Orange County from US 441 north to the SR 46 Bypass. The FDOT is the lead agency for the Lake County and Seminole County portions of the study.