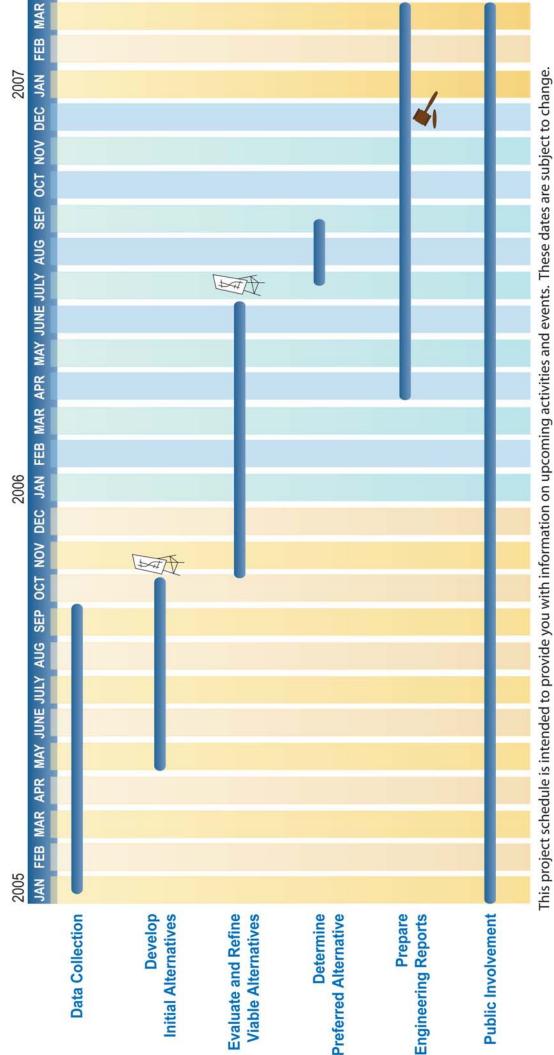

Initial conceptual alternatives for the Wekiva Parkway, a study overview presentation, display boards, and other pertinent project information will be available at the workshops for public review. Representatives of the study team will be available to assist you. The format of the meeting will be informal. You are invited to attend any time during the workshop to review the project information, ask questions, and discuss your ideas or concerns with members of the study team. Follow-up workshops are scheduled for mid-2006 to further discuss and refine the viable alternatives. Public hearings will take place near the conclusion of the PD&E Study, which is currently scheduled for late 2006/early 2007.

The FDOT and Expressway Authority anticipate having the first public meetings to review initial alignment alternatives in late fall of 2005.

The second round of public meetings on the viable project alternatives are scheduled for summer 2006, with public hearings on the recommended alternatives expected in late 2006.

#### **The Wekiva Parkway Development Process**

▶ Final Design Phase – This project phase would typically begin following approval of the PD&E Study documents by the required local, state, and federal authorities. The design process could last two to three years.

► Right-of-Way Acquisition – While the Expressway Authority and FDOT will be cooperating with landowners and various state and local officials to identify significant right-of-way parcels that might be suitable for advanced acquisition, typically the majority of right-of-way parcels would be acquired closer to the completion of final design.

The acquisition process could take two to three years to complete.

construction – Normally construction would begin after right-of-way acquisition.

However, construction of the Wekiva Parkway project may be accomplished in segments; the length and number of construction segments has yet to be determined. Construction is not likely to start before 2009.