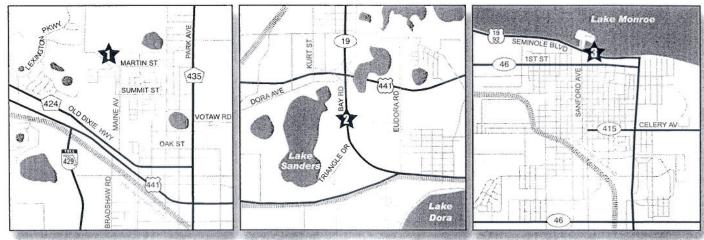

| Orange County Workshop | Lake County Workshop | Seminole County Workshop |
|------------------------|----------------------|--------------------------|
| Sponsored by OOCEA     | Sponsored by FDOT    | Sponsored by FDOT        |
| Apopka High School     | Lake Receptions      | Sanford Civic Center     |
| 555 W. Martin St.      | 4425 N. Highway 19-A | 401 E. Seminole Blvd.    |
| Apopka, FL 32712       | Mt. Dora, FL 32757   | Sanford, FL 32771        |
| November 9, 2005       | November 10, 2005    | November 14, 2005        |
| 5:00 PM to 8:00 PM     | 5:00 PM to 8:00 PM   | 5:00 PM to 8:00 PM       |

| Orange County Workshop<br>Sponsored by OOCEA | Lake County Workshop<br>Sponsored by FDOT | Seminole County Workshop Sponsored by FDOT |  |  |
|----------------------------------------------|-------------------------------------------|--------------------------------------------|--|--|
| Apopka High School                           | Lake Receptions                           | Sanford Civic Center                       |  |  |
| 555 W. Martin St.                            | 4425 N. Highway 19-A                      | 401 E. Seminole Blvd.                      |  |  |
| Apopka, FL 32712                             | Mt. Dora, FL 32757                        | Sanford, FL 32771                          |  |  |
| November 9, 2005                             | November 10, 2005                         | November 14, 2005                          |  |  |
| 5:00 PM to 8:00 PM                           | 5:00 PM to 8:00 PM                        | 5:00 PM to 8:00 PM                         |  |  |

#### 1. Orange County Workshop

Sponsored by OOCEA Apopka High School 555 W. Martin St. Apopka, FL 32712

November 9, 2005 5:00 PM to 8:00 PM

#### 2. Lake County Workshop

Sponsored by FDOT Lake Receptions 4425 N. Highway 19-A Mt. Dora, FL 32757

November 10, 2005 5:00 PM to 8:00 PM

#### 3. Seminole County Workshop

Sponsored by FDOT Sanford Civic Center 401 E. Seminole Blvd. Sanford, FL 32771

November 14, 2005 5:00 PM to 8:00 PM

These workshops are being held in order to inform the general public of the project's progress and to solicit feedback in regards to the study. Initial conceptual alternatives for the Wekiva Parkway, a study overview presentation, display boards, and other pertinent project information will be available at the workshops for public review. Representatives of the study team will be available to provide assistance. The format of the meeting will be informal. The public is invited to attend any time during the workshop to review the project information, ask questions, and discuss any ideas or concerns with members of the PD&E Study team.