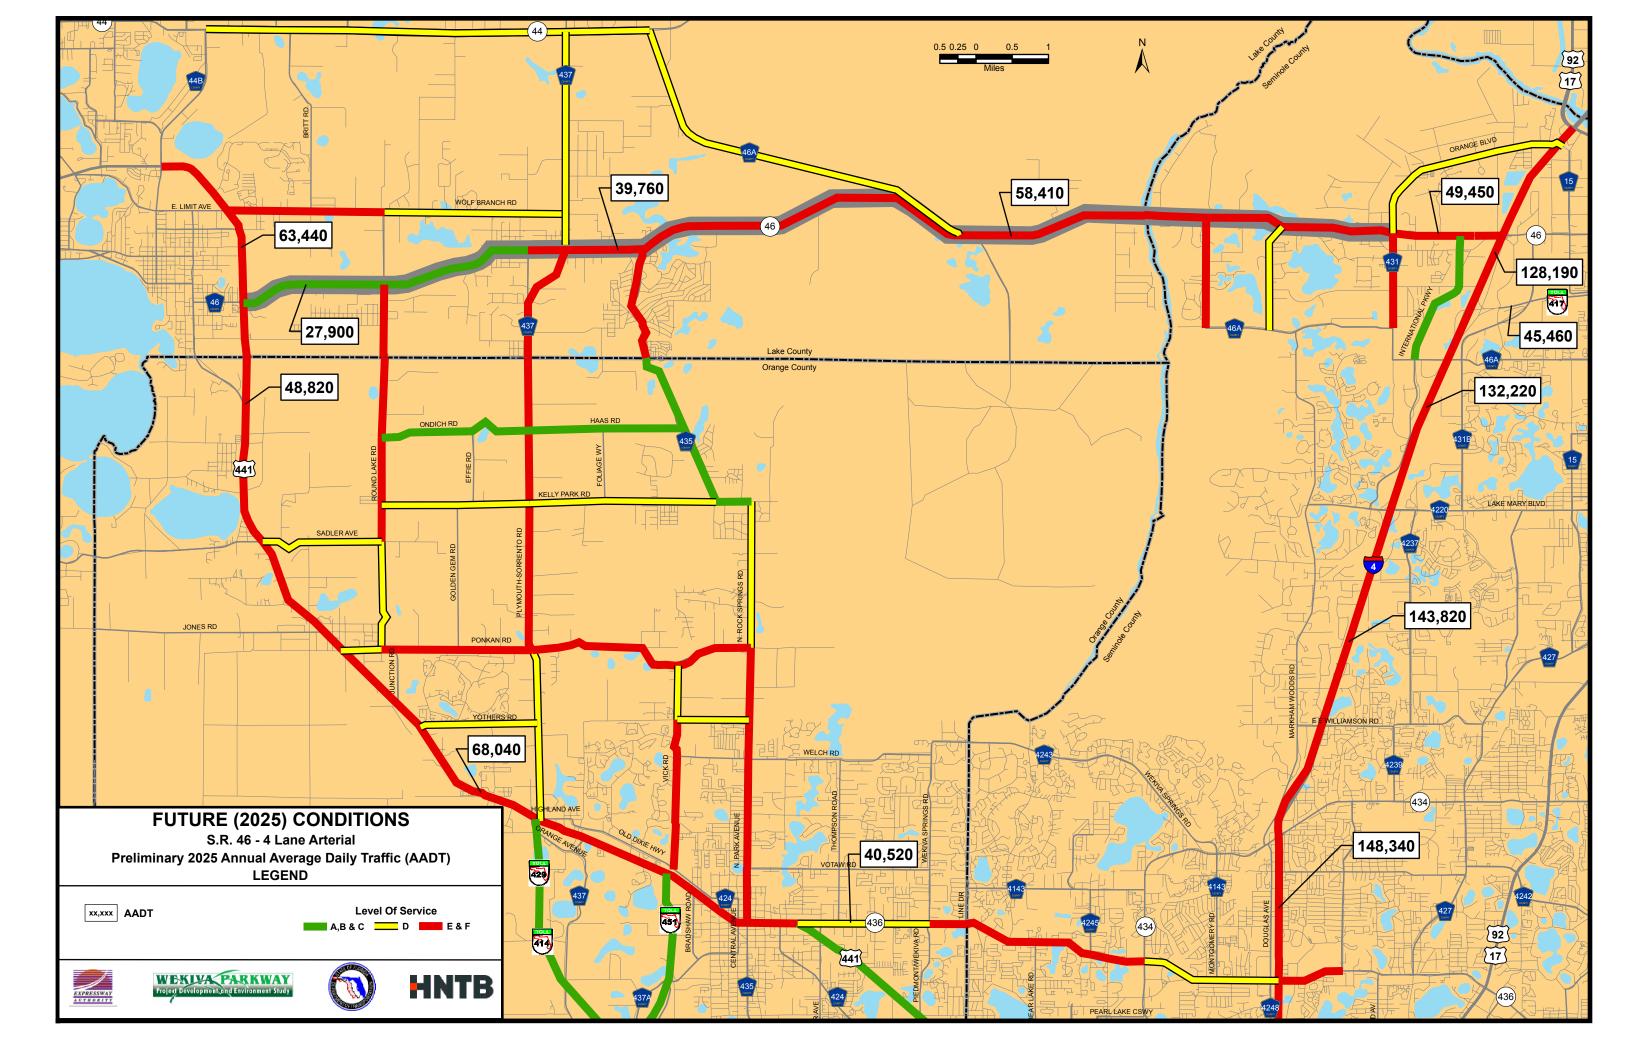

t of the meeting will be informal. Follow-up workshops are scheduled for mid-2006 to further discuss and refine the viable alternatives. Public hearings will take place near the conclusion of the PD&E Study, which is currently scheduled for late 2006/early 2007.

Ms. Mary Brooks, Public Involvement Coordinator, may be contacted by anyone needing project or workshop information. Ms. Brooks can be reached at (Cell) 407.702.8375, (Fax) 407.381.9038, (E-mail) MBrooksSR414@cfl.rr.com or write to 10151 University Blvd., Suite 222, Orlando, FL 32817.



### Initial Alternatives Public Meeting Summary

Appendix F

Display Boards



































## WEKIVA PARKWAY 4-LANE EXPRESSWAY SECTION (EXPANDABLE TO 6-LANES IN THE MEDIAN)











































SHEET NO.

















### Initial Alternatives Public Meeting Summary

Appendix G

**Comment Form Summary** 

### \* PRELIMINARY REPORT \*

Wekiva Parkway PD&E Study Public Workshop Comment Form Responses November 9, 10, & 14, 2005



Produced by:
Quest Corporation of America
Mary Brooks, Public Information Officer
Candace Patterson, Data Analysis and Graphic Layout

As part of the Wekiva Parkway Project Development and Environment (PD&E) Study, public workshops were held on November 9, 10, & 14, 2005 (respectively, at the Apopka High School in Orange County, Lake Receptions in Lake County, and the Sanford Civic Center in Seminole County). The workshops provided an opportunity for the pubic (local residents, business owners, local government officials, property owners, media and other interested