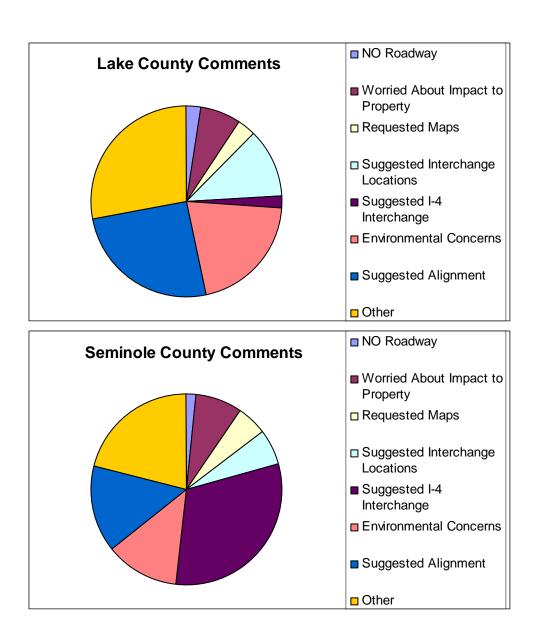

| 41          | 33              | 106   |
| Other                                 | 51            | 45          | 48              | 144   |
| Total                                 | 168           | 161         | 226             | 555   |

Graphs 2 – 4 show comments made in each county. One Orange County citizen commented they did not want the proposed Wekiva Parkway to be built. There were four similar comments against the project in both Lake and Seminole Counties. All counties have a large percentage of suggested alignments. There were also numerous comments stating that conservation properties should be purchased as described in the Wekiva Parkway and Protection Act.

Graph 2, 3, & 4: Comments Divided by County



Preliminary Report
Public Comment Summary
November 2005

Wekiva Parkway



The comments in Table 2 show all issues, concerns or other topics mentioned on comment forms submitted at the workshops. Please note that the number of comments will not match the total number of forms submitted due to many forms covering multiple topics.

**Table 2: All Issues Covered in Comments Forms** 

|                                                                       | Orange County | Lake County | Seminole County | Total  |
|-----------------------------------------------------------------------|---------------|-------------|-----------------|--------|
| How much physical space will be required for the roadway              | 1             | 0           | 0               | 1      |
| Wants no tolls on the system                                          | 1             | 1