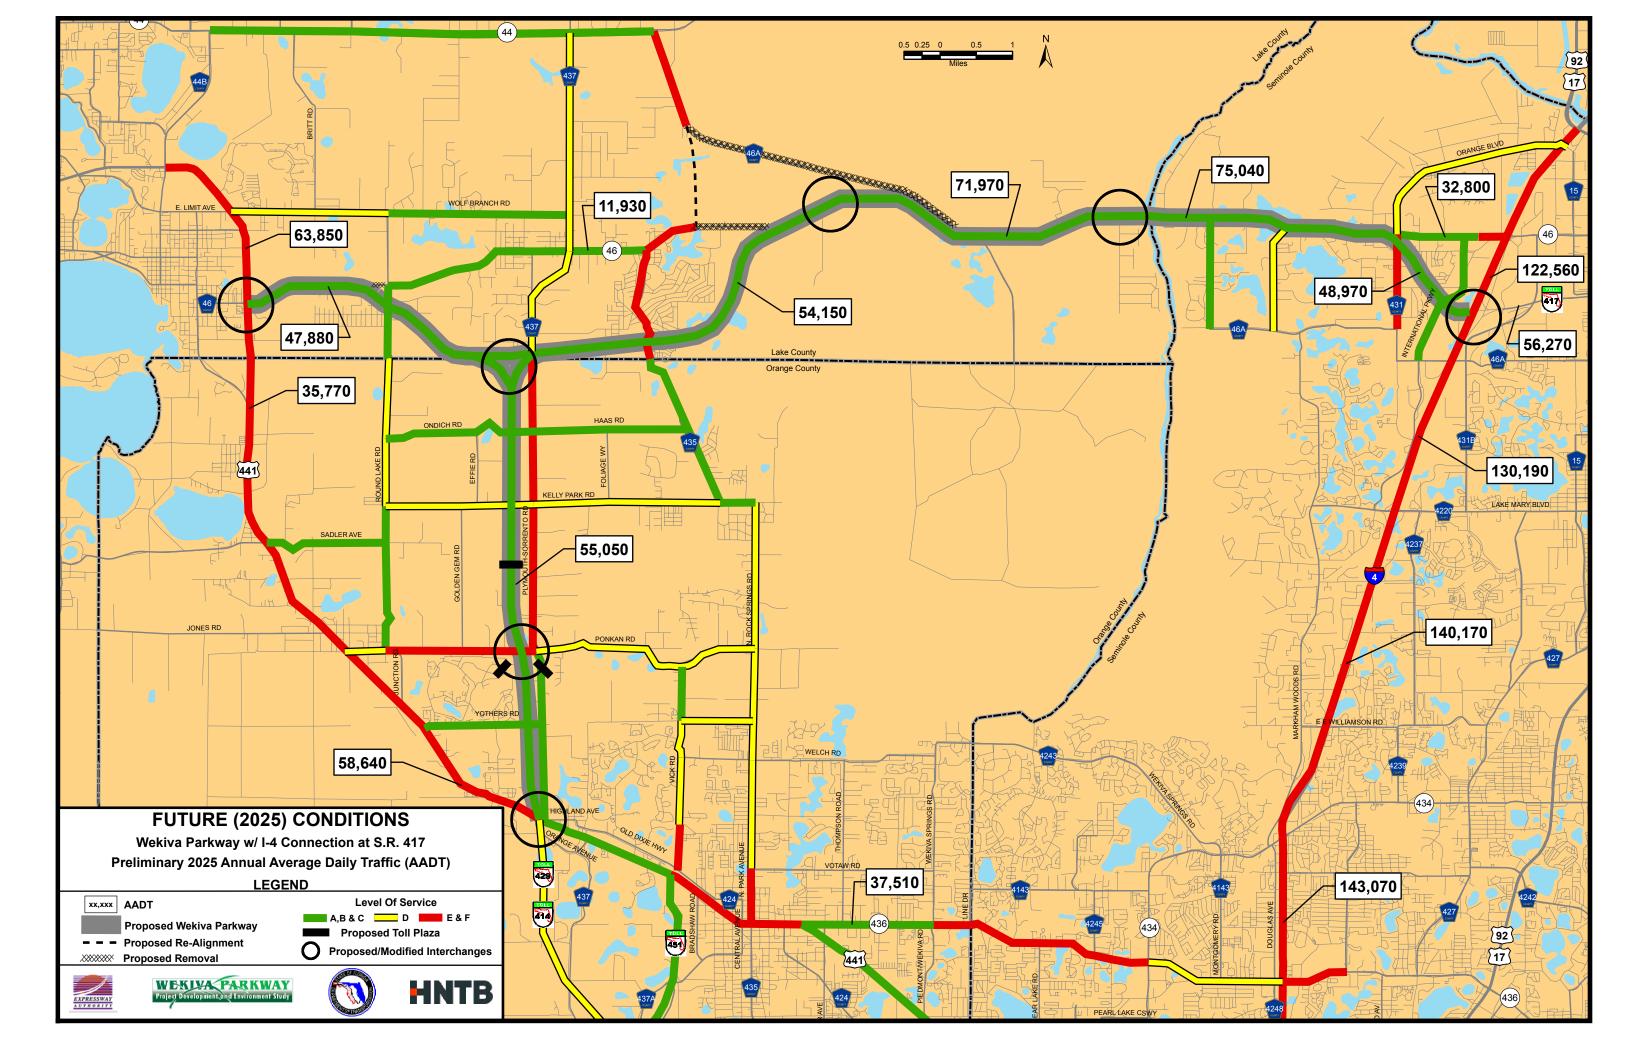

The Wekiva Parkway is expected to alleviate traffic congestion on existing roads, while also providing additional capacity and connectivity to accommodate anticipated growth in the region. By the year 2025, a complete beltway system around Metro Orlando would divert 46,000 daily trips from Interstate 4, with the Wekiva Parkway carrying up to an estimated 27,000 daily trips, according to the FDOT.

In addition to accommodating increased travel demands, the Wekiva Parkway will address safety concerns that currently exist on roadways in the project area. From 1997 to 2003, there were at least 14 traffic fatalities and 39 bear kills on SR 46. As many as 24,000 vehicles a day travel SR 46 west of Interstate 4, according to FDOT 2003 statistics. That is just under the road's 24,900 daily vehicle capacity. With historical traffic volumes growing by more than seven percent per year, SR 46 would have to support more than 33,000 vehicles per day by 2025.