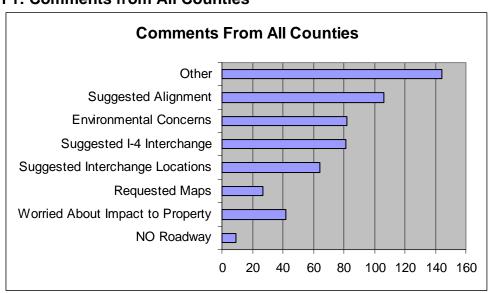

at and after the workshops were detailed and typically specific to the needs of each person. Over all, most of the responses suggest that the public has accepted the need for the project, with many stating their preference for various alignment alternatives. Nine responses stated that they did not want the proposed road to be constructed.

Graph 1 and Table 1 show a general overview of the comments or topics by category. For the sake of simplicity the category of "Other" has been implemented to represent individual forms that covered a combination of topics. A detailed list of the topics or categories is described in Table 2. Please note that the number of comments will not match the total number of forms submitted as most forms covered multiple topics or concerns about the new roadway.



**Graph 1: Comments from All Counties** 

**Table 1: Major Topics Covered in Workshop Comments Forms (By County)** 

|                                       | Orange County | Lake County | Seminole County | Total |
|---------------------------------------|---------------|-------------|-----------------|-------|
|                                       |               |             |                 |       |
| NO Roadway                            | 1             | 4           | 4               | 9     |
| Worried About<br>Impact to Property   | 13            | 11          | 18              | 42    |
| Requested Maps                        | 11            | 5           | 11              | 27    |
| Suggested<br>Interchange<br>Locations | 31            | 19          | 14              | 64