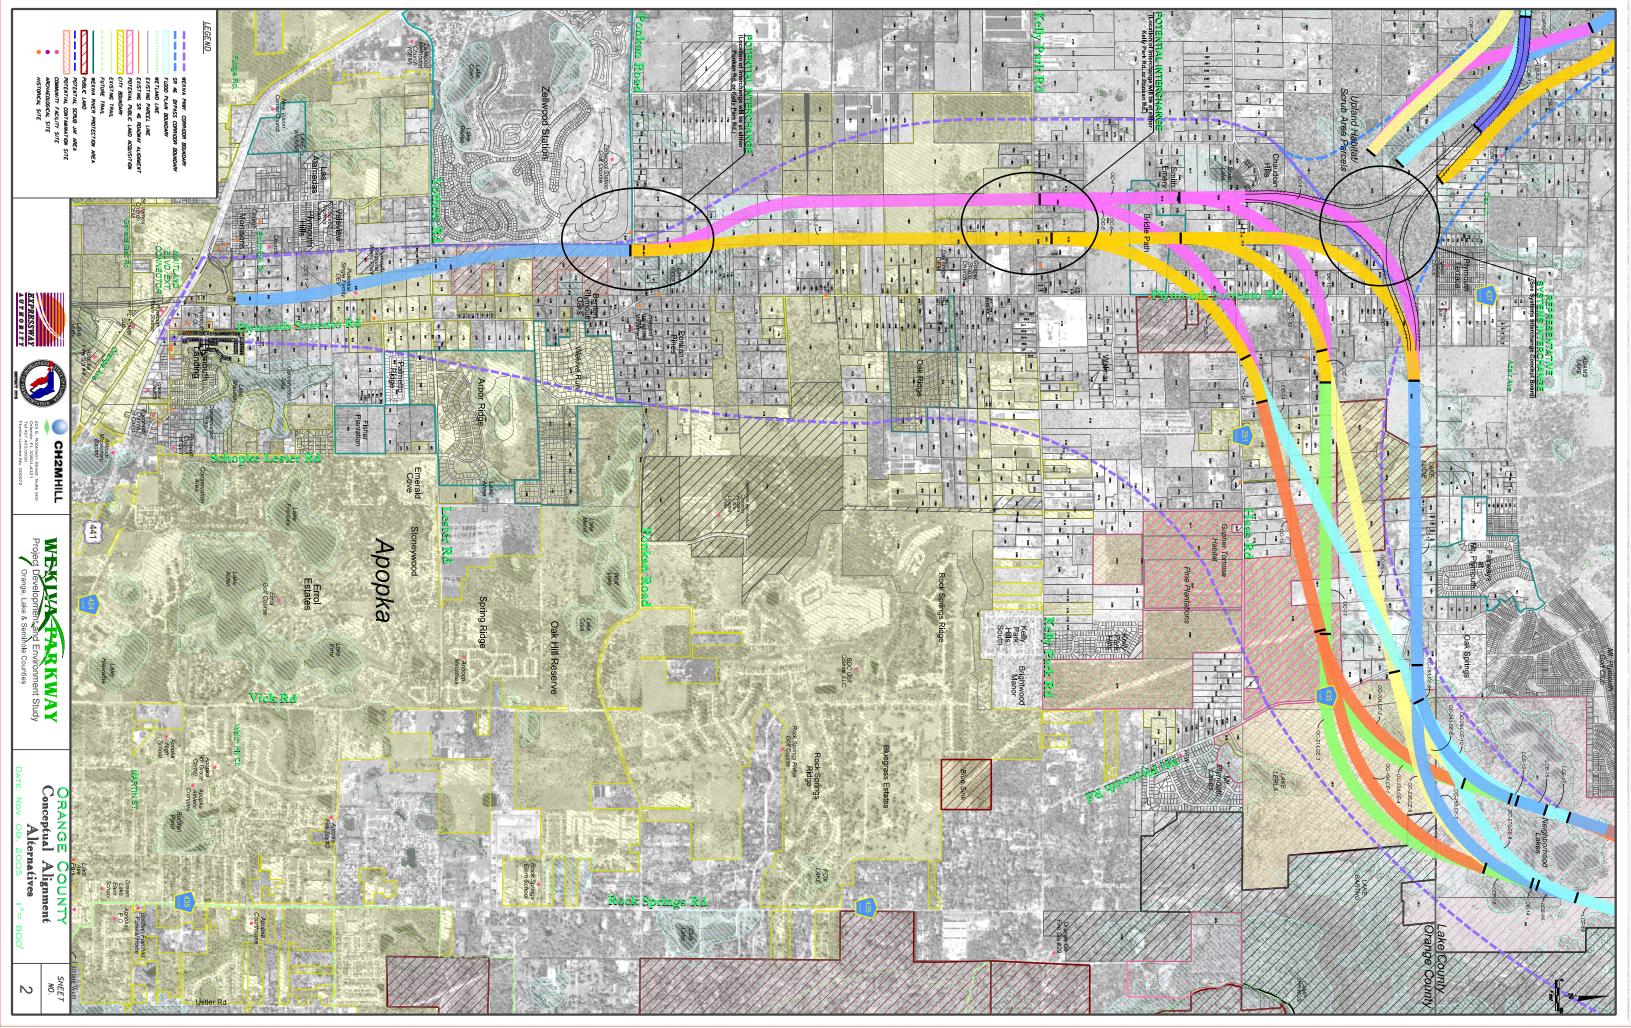

Preliminary project components include:

- ▶ SR 429 Wekiva Parkway 20.6 miles
- ▶ SR 46 Bypass 4.2 miles
- ► CR 46A Realignment 2.7 miles

Wekiva Parkway Access Improvements (required in Lake County between the realignment of CR 46A and the Wekiva River to allow access to private property along SR 46)

The SR 46 Bypass Corridor could begin at the SR 46-US 441 interchange in Lake County extending just east of Round Lake Road and then turning southeast on a new alignment entering Orange County with an interchange at the Wekiva Parkway.