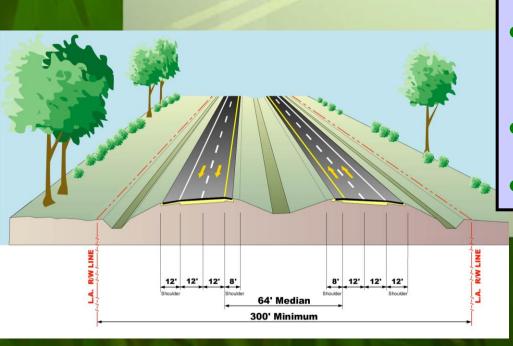

Preliminary project components include:

- ▶ SR 429 Wekiva Parkway 20.6 miles
- ▶ SR 46 Bypass 4.2 miles
- ► CR 46A Realignment 2.7 miles

Wekiva Parkway Access Improvements (required in Lake County between the realignment of CR 46A and the Wekiva River to allow access to private property along SR 46)

4) Selecting the most appropriate alignment to serve the community's needs while minimizing potential impacts to the environment, surrounding homes and businesses.

Some portions of the Wekiva
Parkway will be tolled, while other
portions would remain free to provide
access to local homes and businesses.
The PD&E study will evaluate
which portions of the highway are
economically feasible as a toll
facility and will address the
Coordinating Committee's
recommendations to implement
a SR 46 Bypass Corridor.