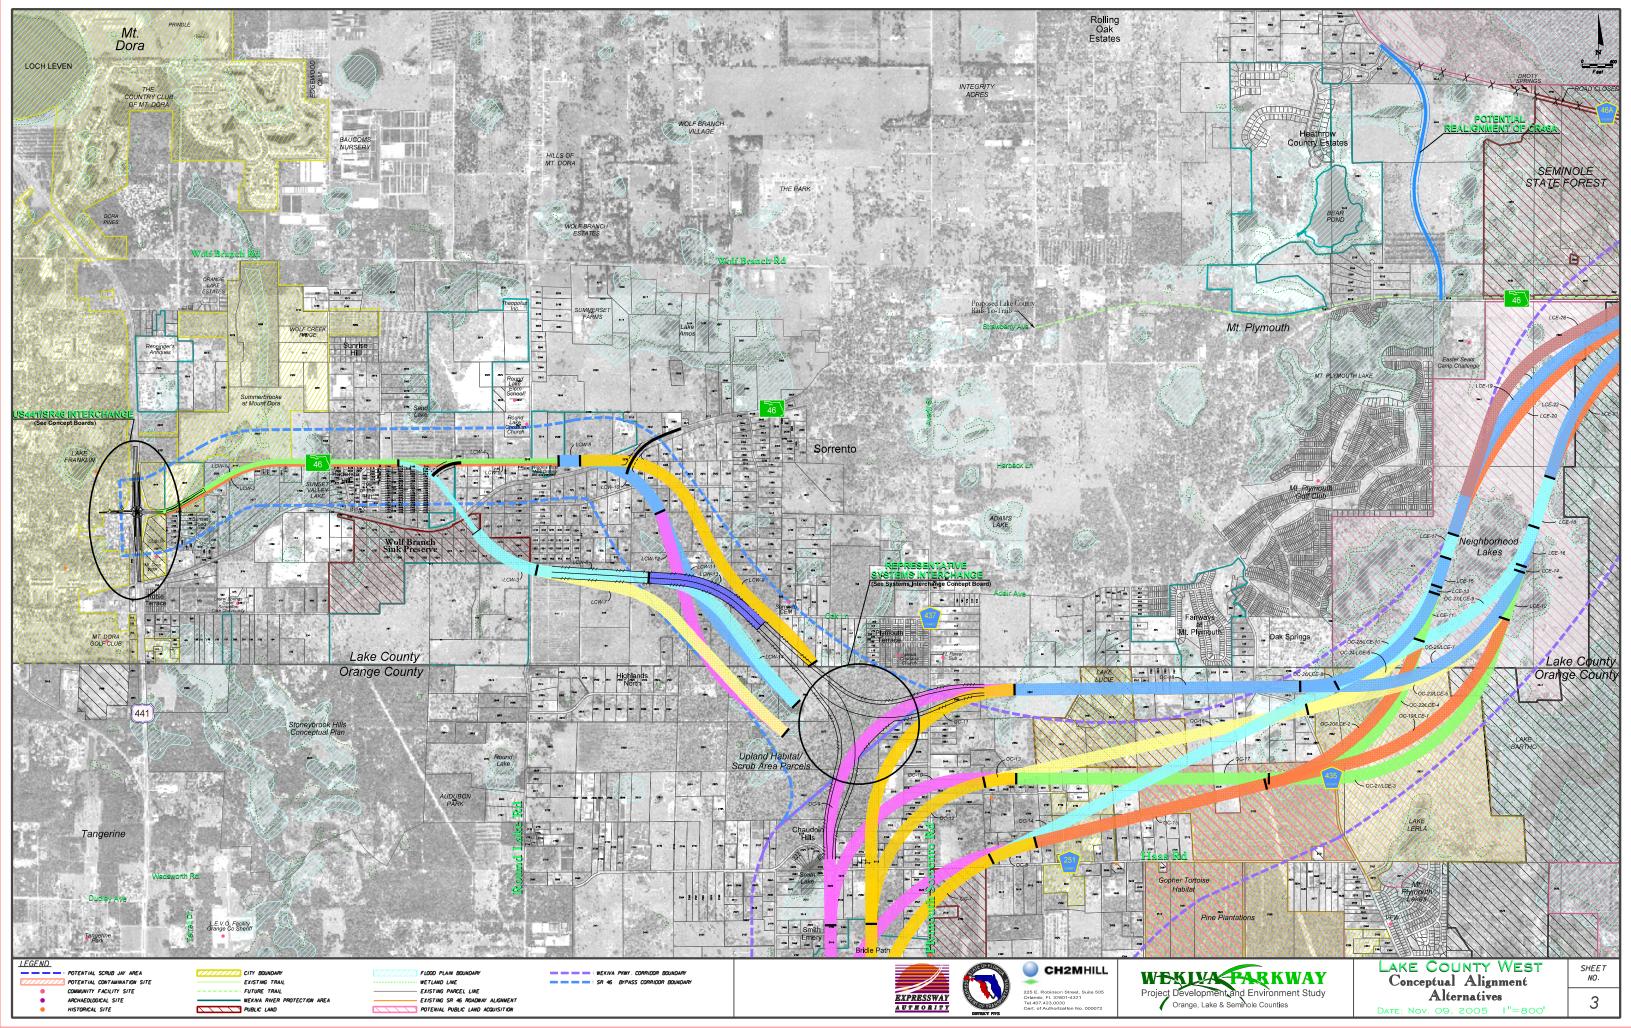

The SR 46 Bypass Corridor could begin at the SR 46-US 441 interchange in Lake County extending just east of Round Lake Road and then turning southeast on a new alignment entering Orange County with an interchange at the Wekiva Parkway.

## Lead Agencies and Project Funding

The Expressway Authority and the FDOT are the lead agencies for the Wekiva Parkway PD&E Study. The Expressway Authority's involvement is limited to any tolled portions of the project, as per Florida Statutes and the Agency's bond covenants. The Expressway Authority is the lead agency in studying the Wekiva Parkway segment in Orange County from US 441 north to the SR 46 Bypass. The FDOT is the lead agency for the Lake County and Seminole County portions of the study.