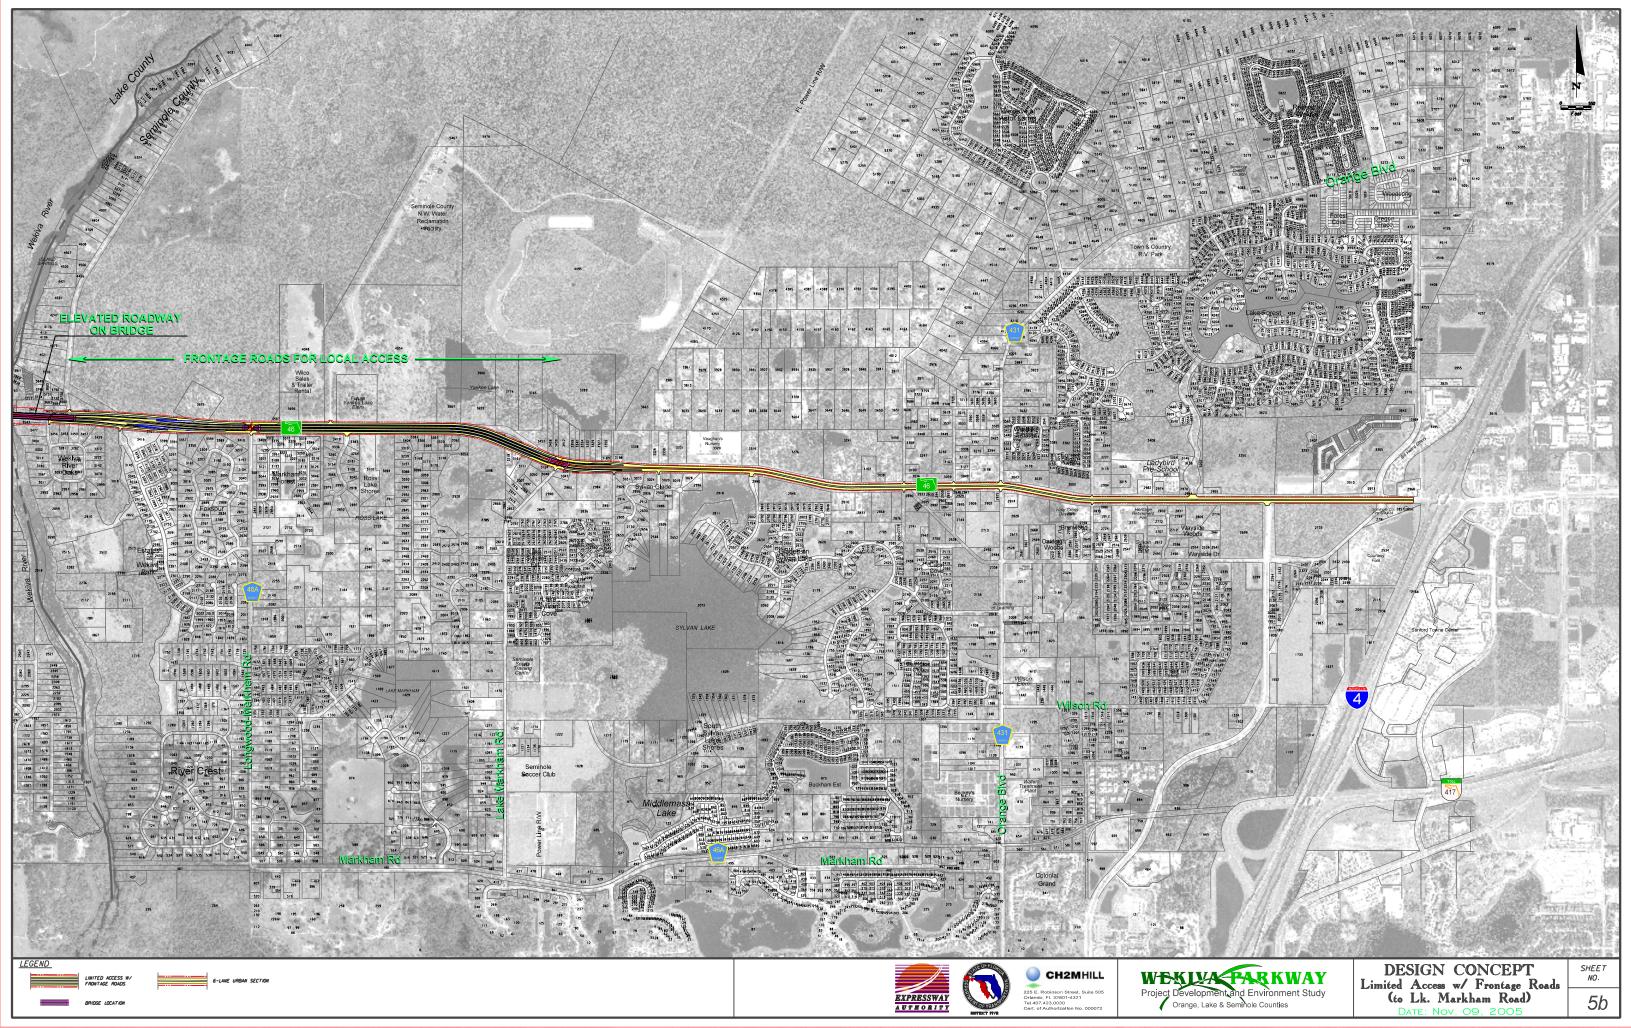

The SR 46 Bypass Corridor could begin at the SR 46-US 441 interchange in Lake County extending just east of Round Lake Road and then turning southeast on a new alignment entering Orange County with an interchange at the Wekiva Parkway.