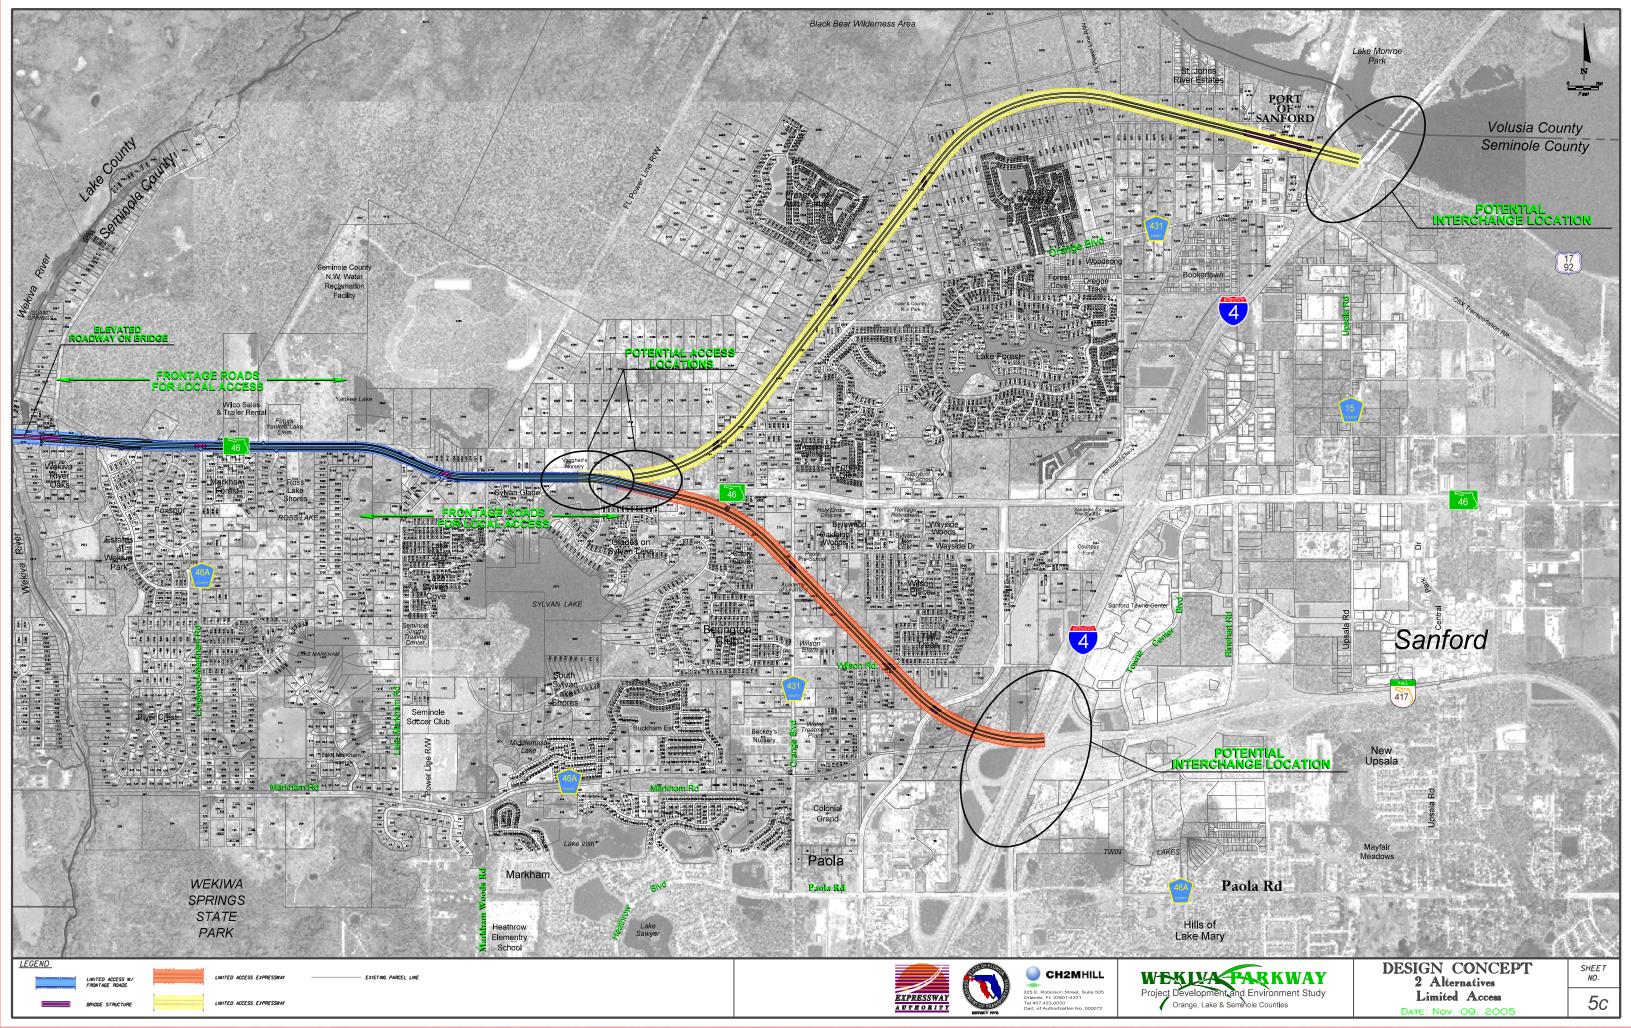

The SR 46 Bypass Corridor could begin at the SR 46-US 441 interchange in Lake County extending just east of Round Lake Road and then turning southeast on a new alignment entering Orange County with an interchange at the Wekiva Parkway.