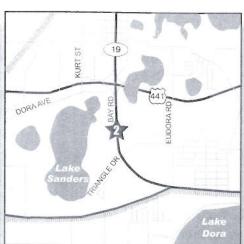

#### 2. Lake County Workshop

Sponsored by FDOT Lake Receptions 4425 N. Highway 19-A Mt. Dora, FL 32757

November 10, 2005 5:00 PM to 8:00 PM