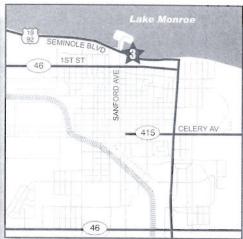

#### 3. Seminole County Workshop

Sponsored by FDOT Sanford Civic Center 401 E. Seminole Blvd. Sanford, FL 32771

November 14, 2005 5:00 PM to 8:00 PM

These workshops are being held in order to inform the general public of the project's progress and to solicit feedback in regards to the study. Initial conceptual alternatives for the Wekiva Parkway, a study overview presentation, display boards, and other pertinent project information will be available at the workshops for public review. Representatives of the study team will be available to provide assistance. The format of the meeting will be informal. The public is invited to attend any time during the workshop to review the project information, ask questions, and discuss any ideas or concerns with members of the PD&E Study team.

#### PROJECT LOCATION MAP

Public participation is solicited without regard to race, color, religion, gender, age, national origin, disability, or family status.