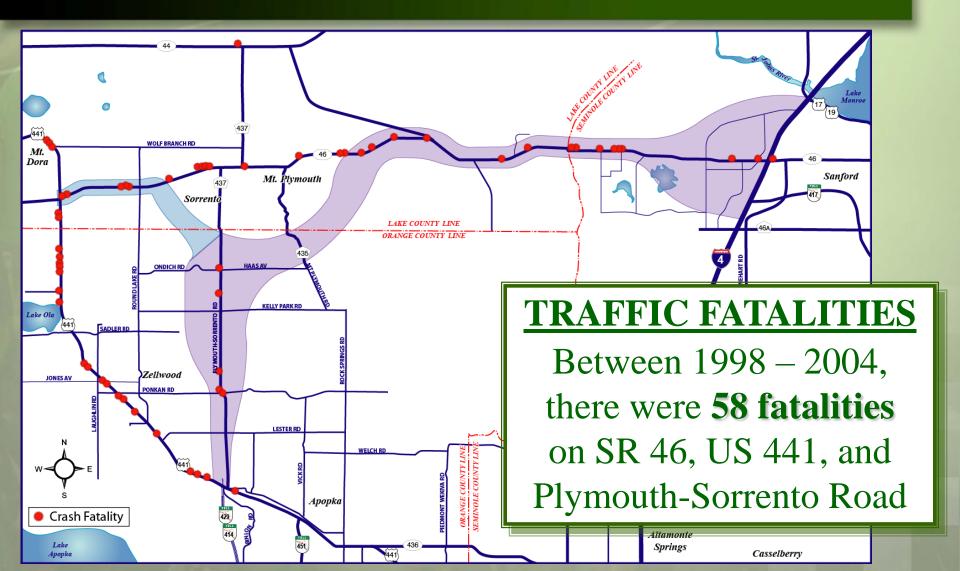

In addition to accommodating increased travel demands, the Wekiva Parkway will address safety concerns that currently exist on roadways in the project area. From 1997 to 2003, there were at least 14 traffic fatalities and 39 bear kills on SR 46. As many as 24,000 vehicles a day travel SR 46 west of Interstate 4, according to FDOT 2003 statistics. That is just under the road's 24,900 daily vehicle capacity. With historical traffic volumes growing by more than seven percent per year, SR 46 would have to support more than 33,000 vehicles per day by 2025.