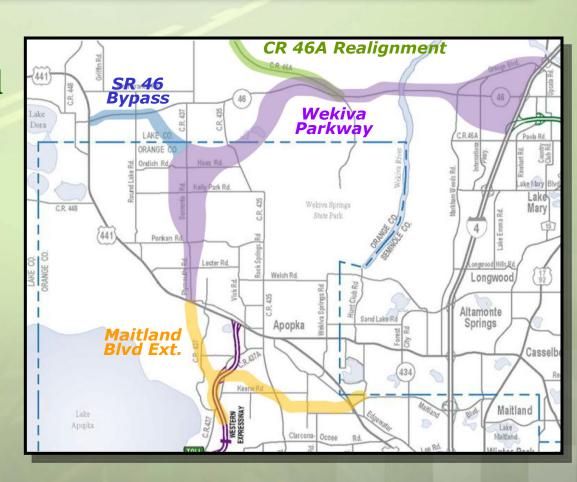

The Wekiva Parkway is critical in completing the beltway on the west side of Metro Orlando. It will connect SR 429 and the planned SR 414 (Maitland Boulevard Extension) at US Highway 441 near CR 437 (Plymouth Sorrento Road) in Apopka to SR 46 in Lake County, and to Interstate 4 near Sanford.

Preliminary project components include:

- ▶ SR 429 Wekiva Parkway 20.6 miles
- ▶ SR 46 Bypass 4.2 miles
- ► CR 46A Realignment 2.7 miles

Wekiva Parkway Access Improvements (required in Lake County between the realignment of CR 46A and the Wekiva River to allow access to private property along SR 46)

The SR 46 Bypass Corridor could begin at the SR 46-US 441 interchange in Lake County extending just east of Round Lake Road and then turning southeast on a new alignment entering Orange County with an interchange at the Wekiva Parkway.