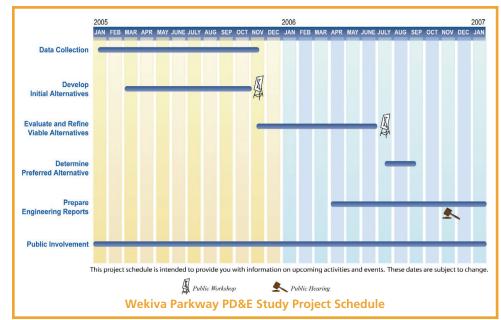

Initial conceptual alternatives for the Wekiva Parkway, a study overview presentation, display boards, and other pertinent project information will be available at the workshops for public review. Representatives of the study team will be available to assist you. The format of the meeting will be informal. You are invited to attend any time during the workshop to review the project information, ask questions, and discuss your ideas or concerns with members of the study team. Follow-up workshops are scheduled for mid-2006 to further discuss and refine the viable alternatives. Public hearings will take place near the conclusion of the PD&E Study, which is currently scheduled for late 2006/early 2007.

The FDOT and Expressway Authority anticipate having the first public meetings to review initial alignment alternatives in late fall of 2005.

The second round of public meetings on the viable project alternatives are scheduled for summer 2006, with public hearings on the recommended alternatives expected in late 2006.