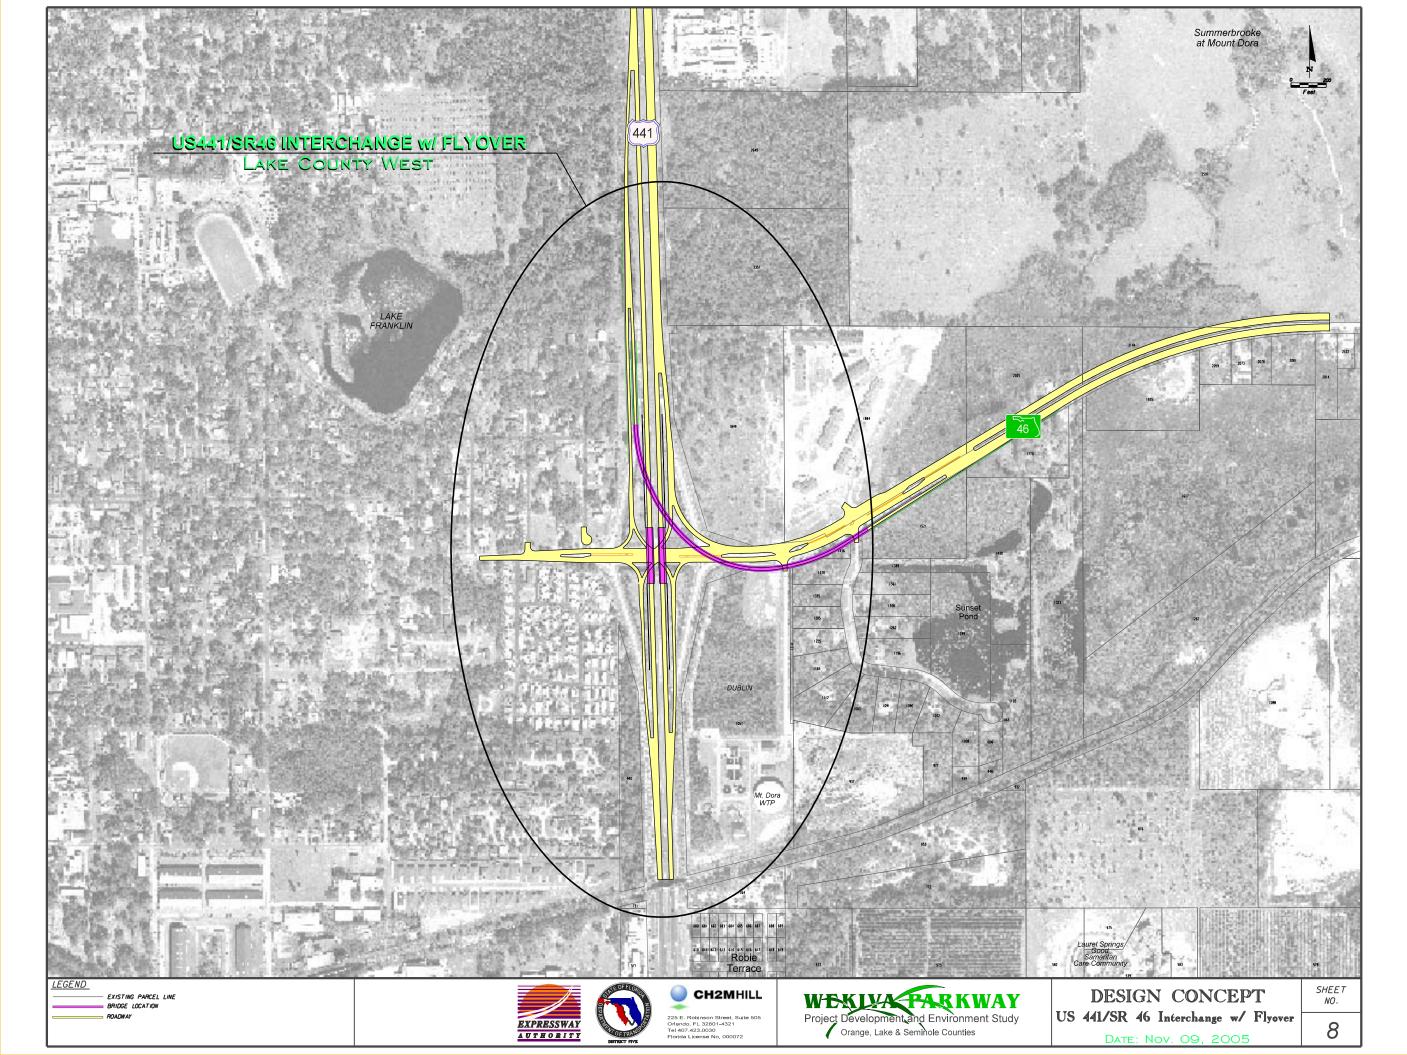

of the meeting will be informal. Follow-up workshops are scheduled for mid-2006 to further discuss and refine the viable alternatives. Public hearings will take place near the conclusion of the PD&E Study, which is currently scheduled for late 2006/early 2007.

Ms. Mary Brooks, Public Involvement Coordinator, may be contacted by anyone needing project or workshop information. Ms. Brooks can be reached at (Cell) 407.702.8375, (Fax) 407.381.9038, (E-mail) MBrooksSR414@cfl.rr.com or write to 10151 University Blvd., Suite 222, Orlando, FL 32817.



### Initial Alternatives Public Meeting Summary

Appendix F

Display Boards



































## WEKIVA PARKWAY 4-LANE EXPRESSWAY SECTION (EXPANDABLE TO 6-LANES IN THE MEDIAN)











































SHEET NO.

















### Initial Alternatives Public Meeting Summary

Appendix G

**Comment Form Summary** 

### \* PRELIMINARY REPORT \*

Wekiva Parkway PD&E Study Public Workshop Comment Form Responses November 9, 10, & 14, 2005



Produced by:
Quest Corporation of America
Mary Brooks, Public Information Officer
Candace Patterson, Data Analysis and Graphic Layout

As part of the Wekiva Parkway Project Development and Environment (PD&E) Study, public workshops were held on November 9, 10, & 14, 2005 (respectively, at the Apopka High School in Orange County, Lake Receptions in Lake County, and the Sanford Civic Center in Seminole County). The workshops provided an opportunity for the pubic (local residents, business owners, local government officials, property owners, media and other interested p