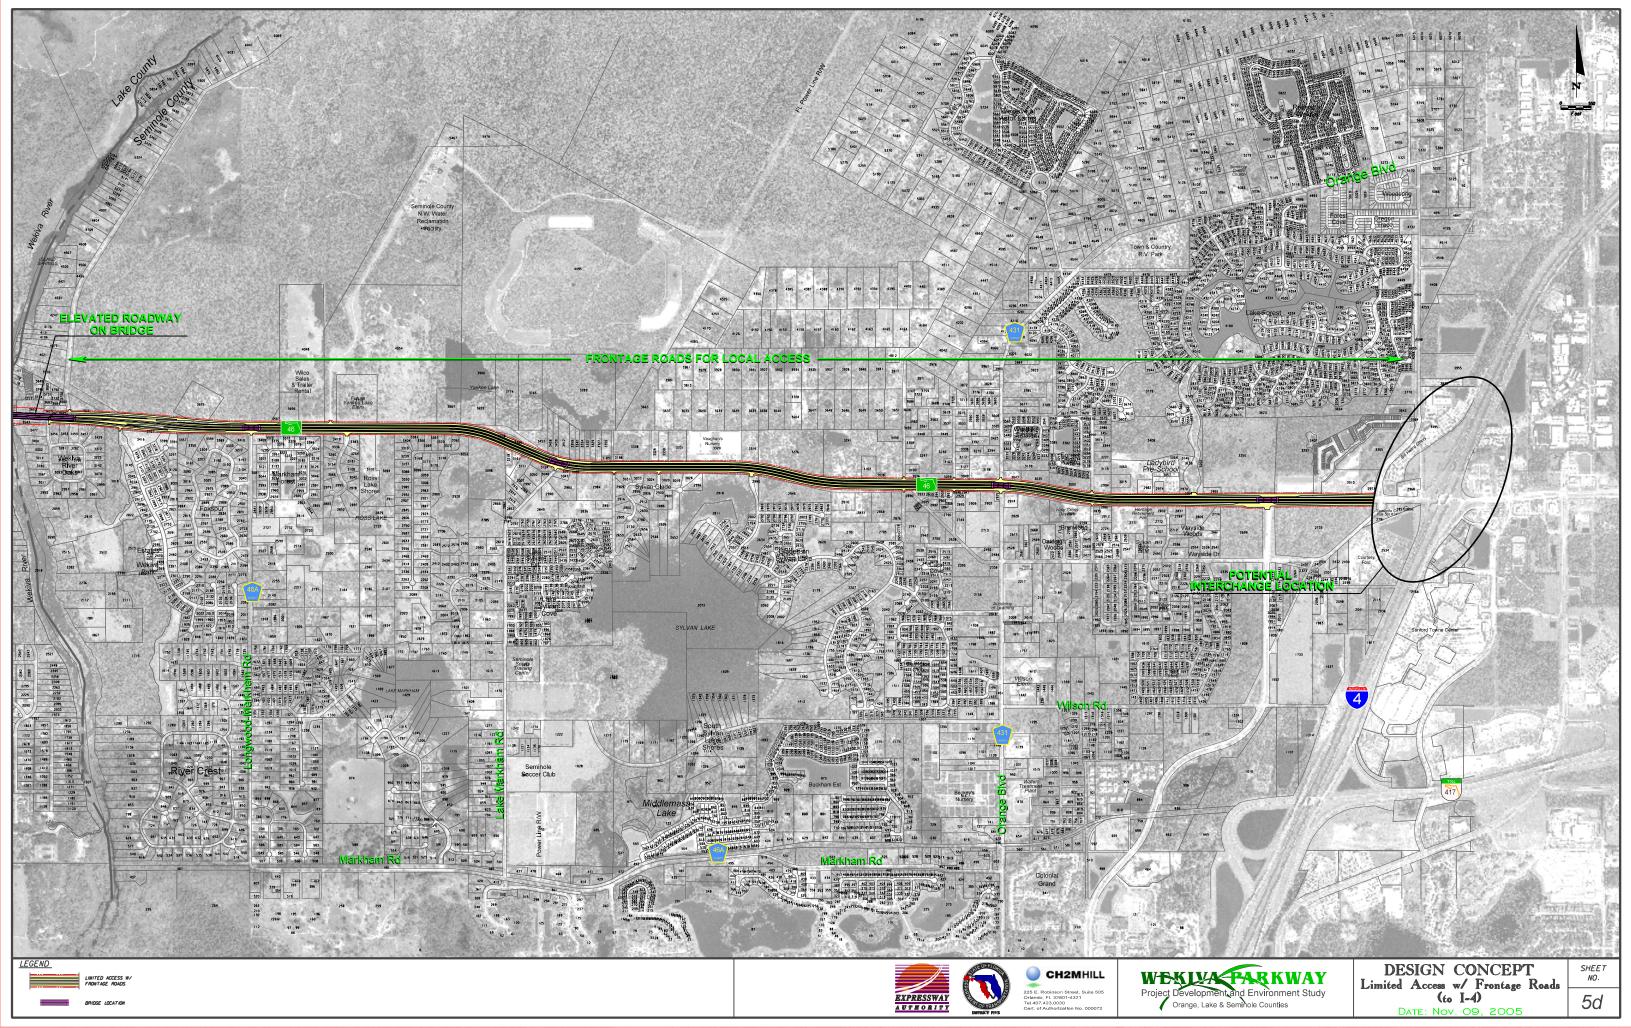

The SR 46 Bypass Corridor could begin at the SR 46-US 441 interchange in Lake County extending just east of Round Lake Road and then turning southeast on a new alignment entering Orange County with an interchange at the Wekiva Parkway.