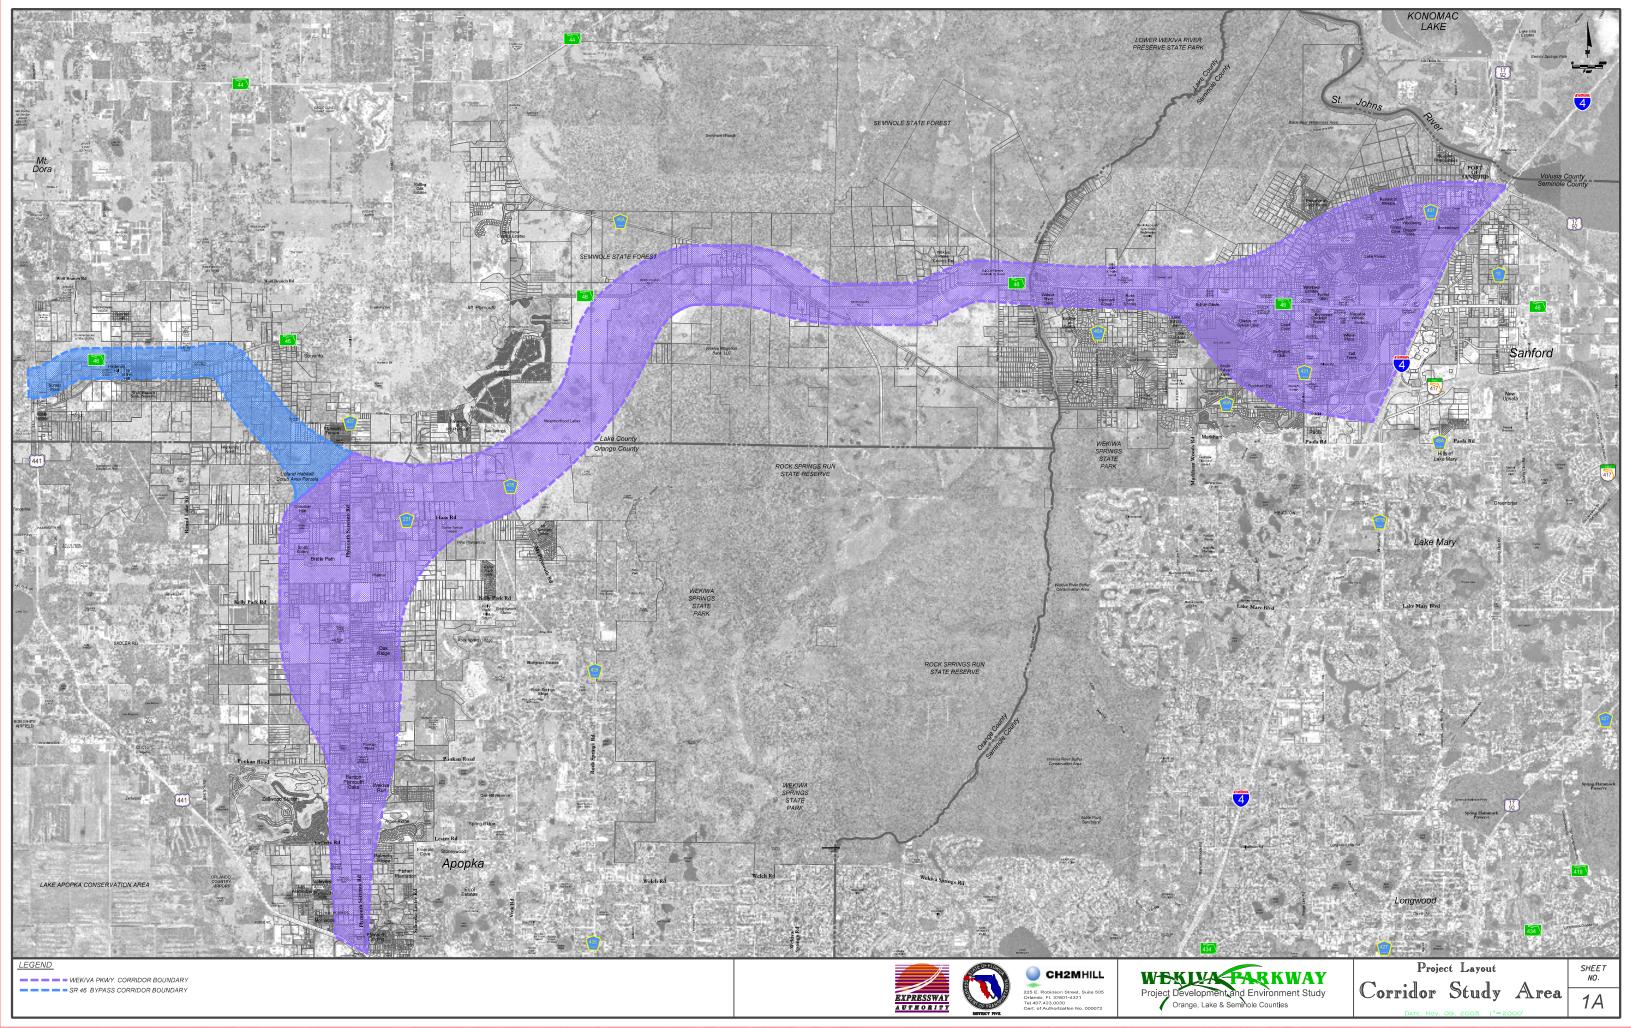

The Wekiva Parkway is critical in completing the beltway on the west side of Metro Orlando. It will connect SR 429 and the planned SR 414 (Maitland Boulevard Extension) at US Highway 441 near CR 437 (Plymouth Sorrento Road) in Apopka to SR 46 in Lake County, and to Interstate 4 near Sanford.

The SR 46 Bypass Corridor could begin at the SR 46-US 441 interchange in Lake County extending just east of Round Lake Road and then turning southeast on a new alignment entering Orange County with an interchange at the Wekiva Parkway.