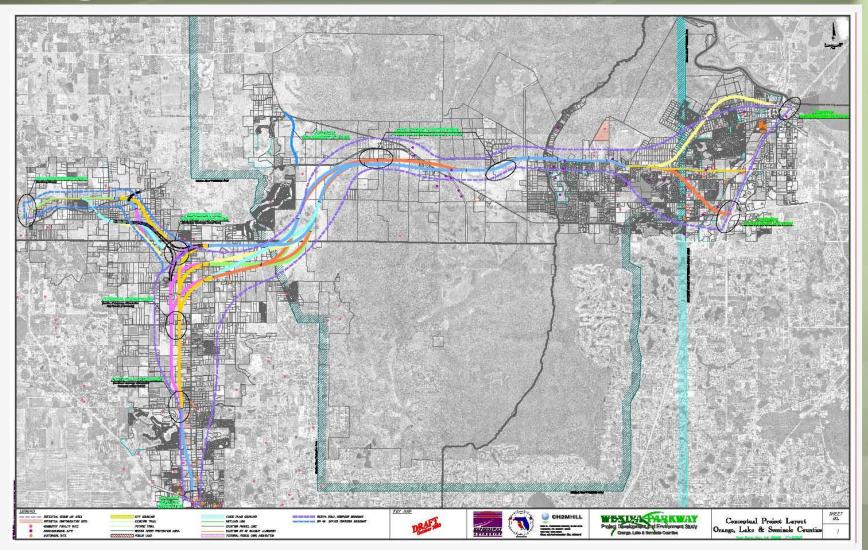

The tasks included in the Wekiva Parkway PD&E Study are:

- 1) Developing and evaluating alternative alignments and concepts;
- 2) Soliciting, receiving and analyzing public input;
- 3) Further analysis and refinement of viable alternatives;

4) Selecting the most appropriate alignment to serve the community's needs while minimizing potential impacts to the environment, surrounding homes and businesses.

Some portions of the Wekiva
Parkway will be tolled, while other
portions would remain free to provide
access to local homes and businesses.
The PD&E study will evaluate
which portions of the highway are
economically feasible as a toll
facility and will address the
Coordinating Committee's
recommendations to implement
a SR 46 Bypass Corridor.

The SR 46 Bypass Corridor could begin at the SR 46-US 441 interchange in Lake County extending just east of Round Lake Road and then turning southeast on a new alignment entering Orange County with an interchange at the Wekiva Parkway.