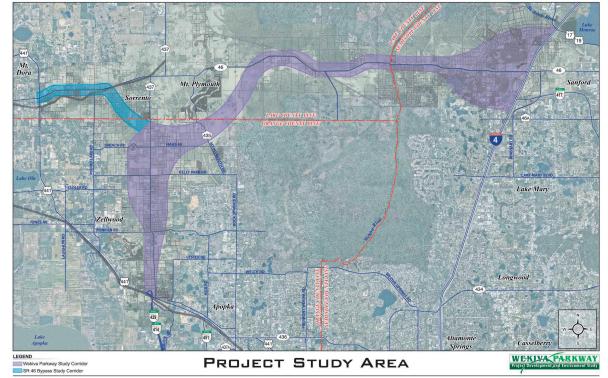

The Wekiva Parkway is critical in completing the beltway on the west side of Metro Orlando. It will connect SR 429 and the planned SR 414 (Maitland Boulevard Extension) at US Highway 441 near CR 437 (Plymouth Sorrento Road) in Apopka to SR 46 in Lake County, and to Interstate 4 near Sanford.

The SR 46 Bypass Corridor could begin at the SR 46-US 441 interchange in Lake County extending just east of Round Lake Road and then turning southeast on a new alignment entering Orange County with an interchange at the Wekiva Parkway.