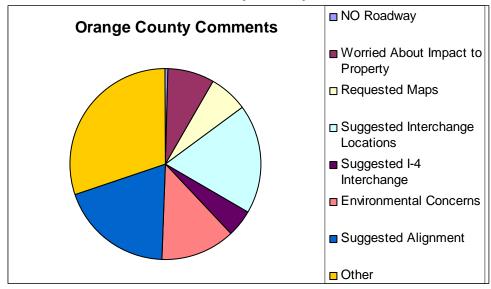

| 82    |
| Suggested<br>Alignment                | 32            | 41          | 33              | 106   |
| Other                                 | 51            | 45          | 48              | 144   |
| Total                                 | 168           | 161         | 226             | 555   |

Graphs 2 – 4 show comments made in each county. One Orange County citizen commented they did not want the proposed Wekiva Parkway to be built. There were four similar comments against the project in both Lake and Seminole Counties. All counties have a large percentage of suggested alignments. There were also numerous comments stating that conservation properties should be purchased as described in the Wekiva Parkway and Protection Act.

Graph 2, 3, & 4: Comments Divided by County



Preliminary Report
Public Comment Summary
November 2005

Wekiva Parkway



The comments in Table 2 show all issues, concerns or other topics mentioned on comment forms submitted at the workshops. Please note that the number of comments will not match the total number of forms submitted due to many forms covering multiple topics.

**Table 2: All Issues Covered in Comments Forms** 

|                                                                       | Orange County | Lake County | Seminole County | Total  |
|-----------------------------------------------------------------------|---------------|-------------|-----------------|--------|
| How much physical space will be required for the roadway              | 1             | 0           | 0               | 1      |
| Wants no tolls on t