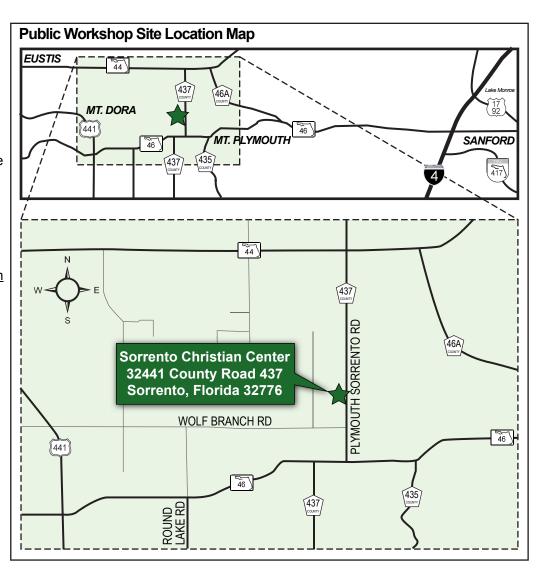

**Location: Sorrento Christian Center** 

32441 County Road 437 Sorrento, Florida 32776

Date: Thursday, December 17, 2009 Time: 5:00 p.m. to 8:00 p.m. (EST)

Members of the Wekiva Parkway study team will have displays and information at the workshop, and will be available to discuss the service road concept and answer any questions from the public. Brian Hutchings, Public Involvement Coordinator, may be contacted by anyone needing more information or special accommodations under the Americans With Disabilities Act of 1990. He can be reached at:

(Tele) 407.383.5817 (Fax) 407.690.5033 (E-mail) construction@oocea.com or write to 4974 ORL Tower Road Orlando, FL 32807

Special accommodation requests under the Americans With Disabilities Act should be made at least seven (7) days prior to the public workshop. A map showing the location of the public workshop site is provided to the right.