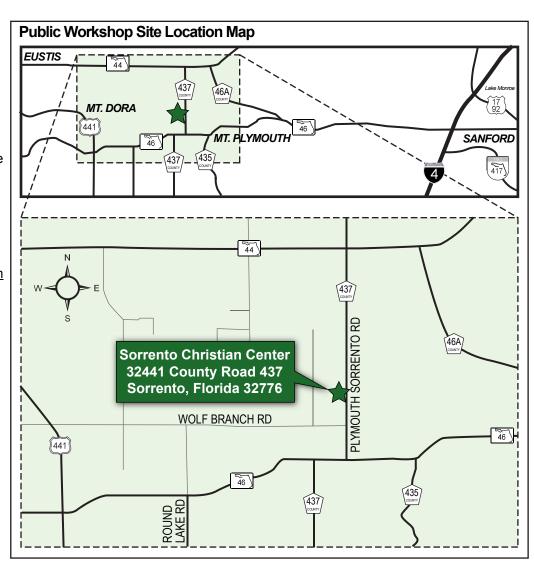

**Location: Sorrento Christian Center** 

32441 County Road 437 Sorrento, Florida 32776

Date: Thursday, December 17, 2009 Time: 5:00 p.m. to 8:00 p.m. (EST)

Members of the Wekiva Parkway study team will have displays and information at the workshop, and will be available to discuss the service road concept and answer any questions from the public. Brian Hutchings, Public Involvement Coordinator, may be contacted by anyone needing more information or special accommodations under the Americans With Disabilities Act of 1990. He can be reached at:

(Tele) 407.383.5817 (Fax) 407.690.5033 (E-mail) construction@oocea.com or write to 4974 ORL Tower Road Orlando, FL 32807

Special accommodation requests under the Americans With Disabilities Act should be made at least seven (7) days prior to the public workshop. A map showing the location of the public workshop site is provided to the right.