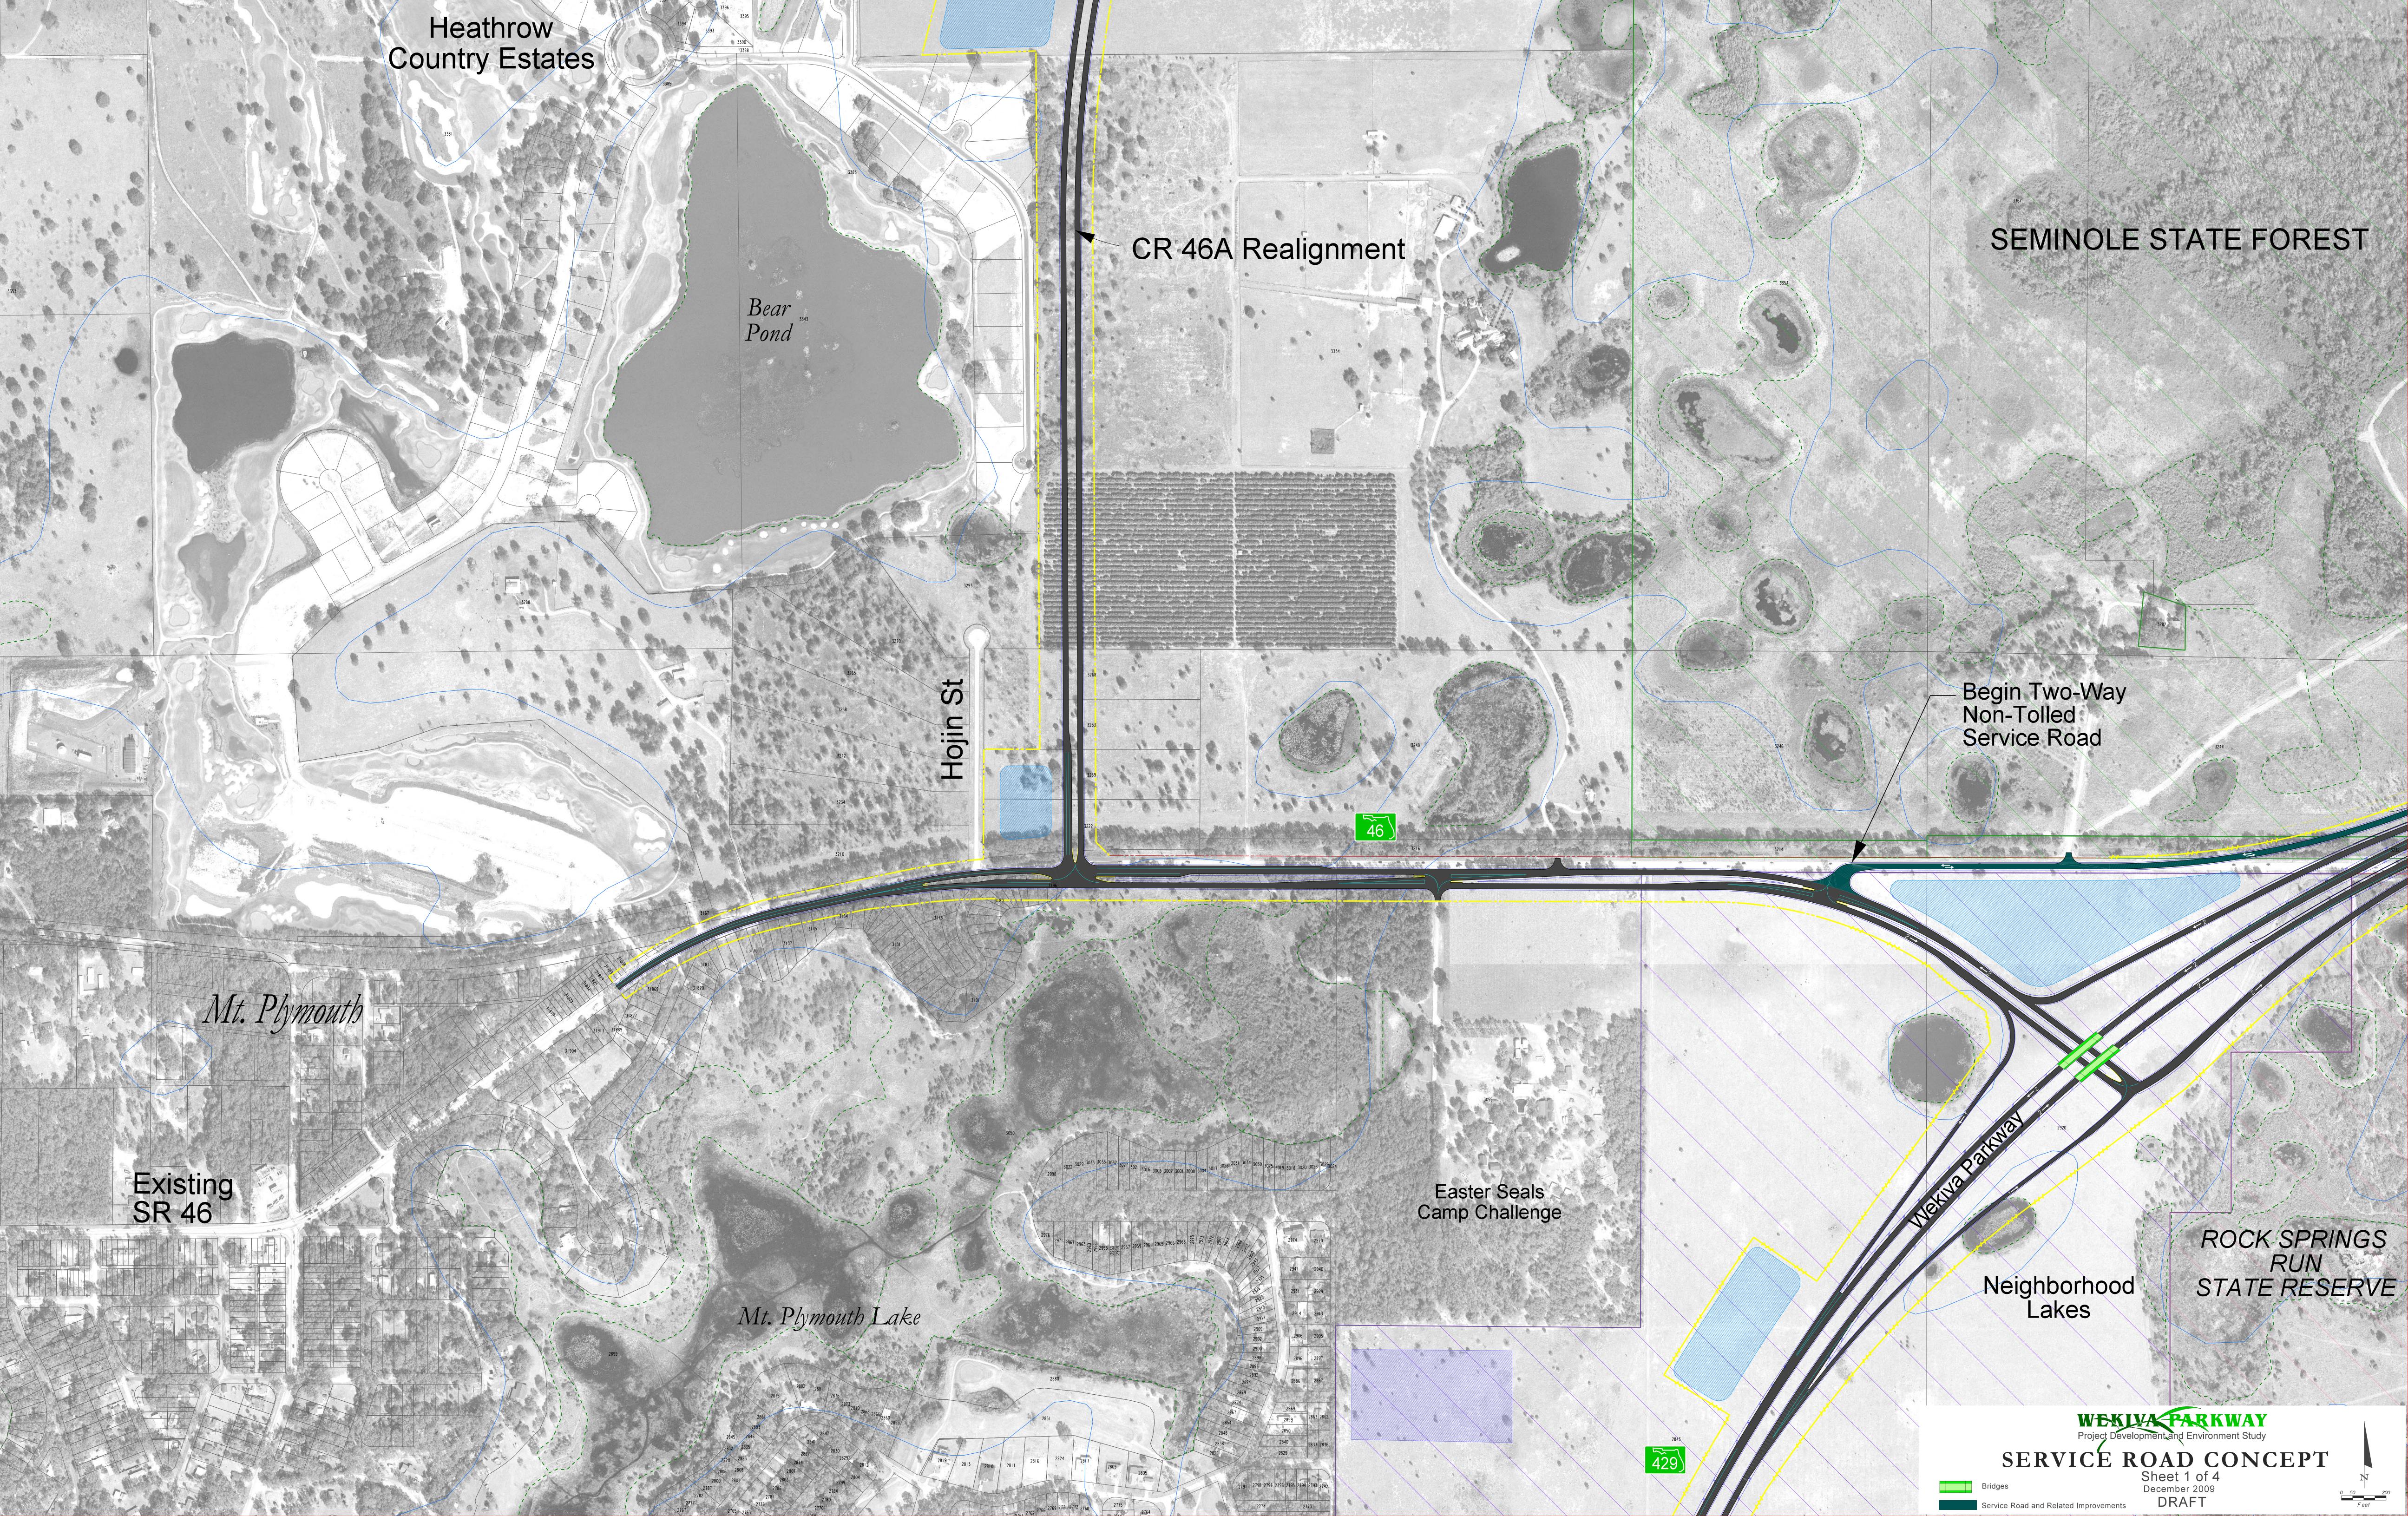

#### Preliminary Service Road Concept In East Lake County Public Workshop Summary

#### WEKIVA PARKWAY PROJECT DEVELOPMENT AND ENVIRONMENT STUDY

District Five of the Florida Department of Transportation (FDOT) and the Orlando-Orange County Expressway Authority (OOCEA) will conduct a public workshop on the preliminary Service Road Concept in east Lake County developed in the Wekiva Parkway Project Development and Environment (PD&E) Study.

This workshop is being held to inform the general public of the project's progress and to solicit feedback in regard to the preliminary Service Road Concept. Display boards and other relevant information will be available at the workshop for public review. Members of the study team will be available to provide assistance and answer questions. The format of the meeting will be informal. The public is invited to attend at any time during the workshop to review the project information, ask questions, and discuss any ideas or concerns with members of the study team.