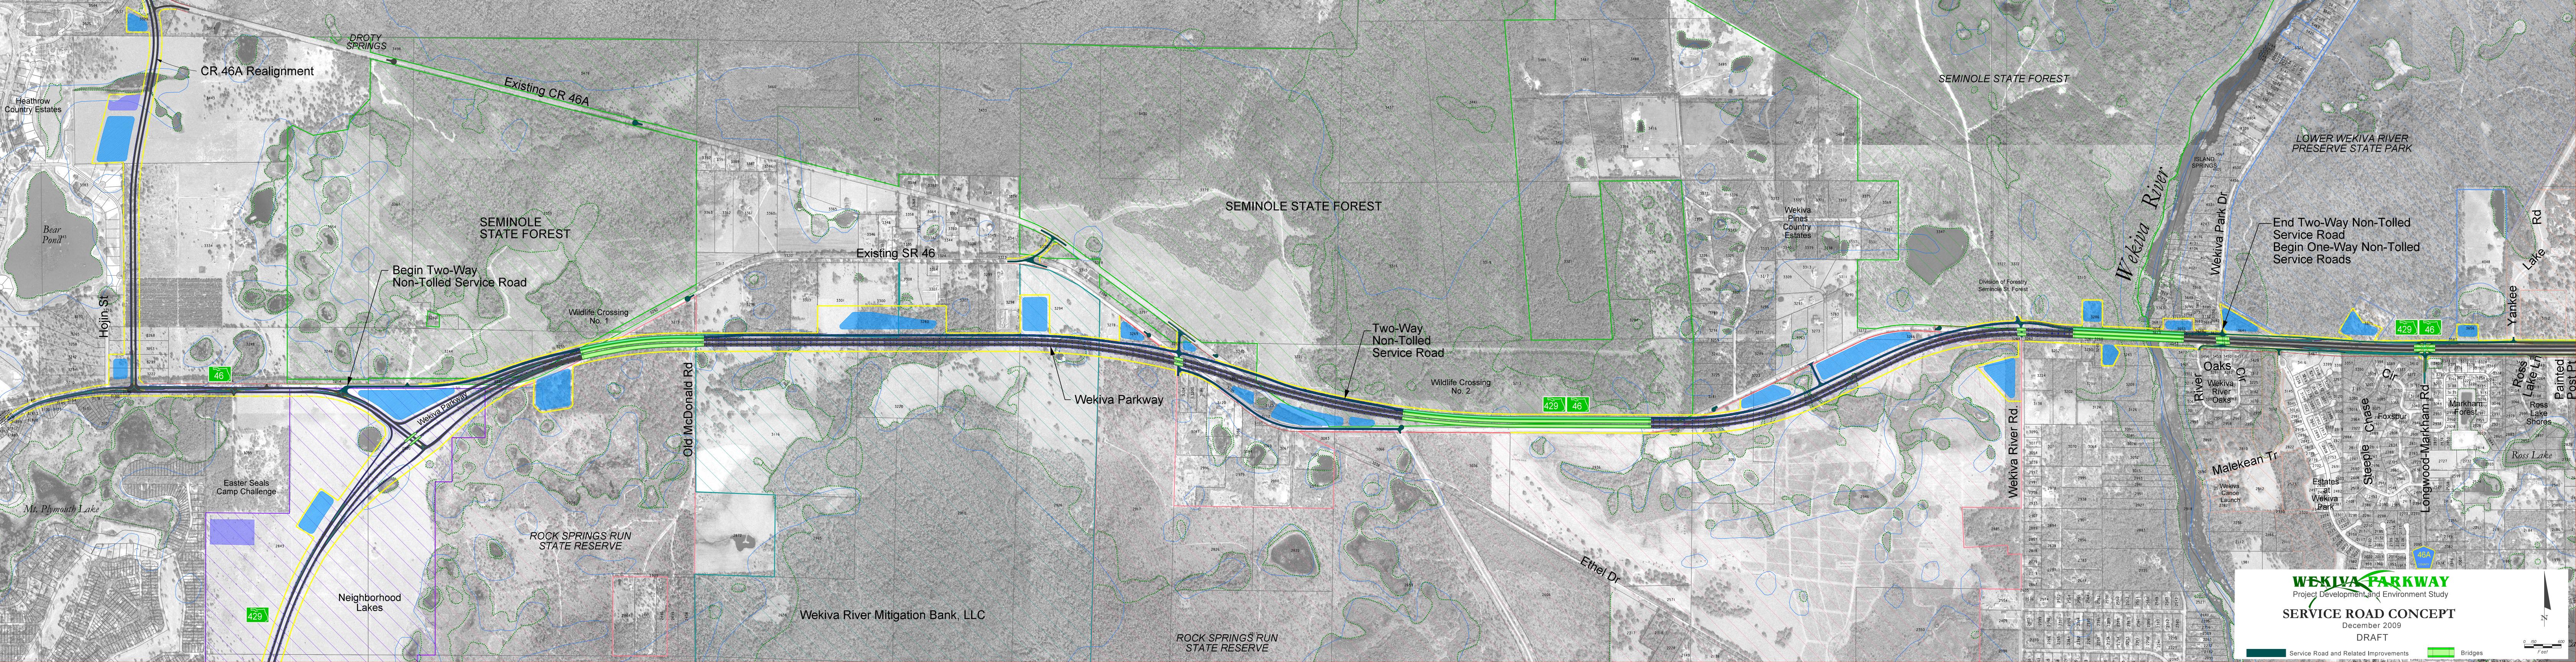

#### Preliminary Service Road Concept In East Lake County Public Workshop Summary

#### WEKIVA PARKWAY PROJECT DEVELOPMENT AND ENVIRONMENT STUDY

District Five of the Florida Department of Transportation (FDOT) and the Orlando-Orange County Expressway Authority (OOCEA) will conduct a public workshop on the preliminary Service Road Concept in east Lake County developed in the Wekiva Parkway Project Development and Environment (PD&E) Study.

This workshop is being held to inform the general public of the project's progress and to solicit feedback in regard to the preliminary Service Road Concept. Display boards and other relevant information will be available at the workshop for public review. Members of the study team will be available to provide assistance and answer questions. The format of the meeting will be informal. The public is invited to attend at any time during the workshop to review the project information, ask questions, and discuss any ideas or concerns with members of the study team.