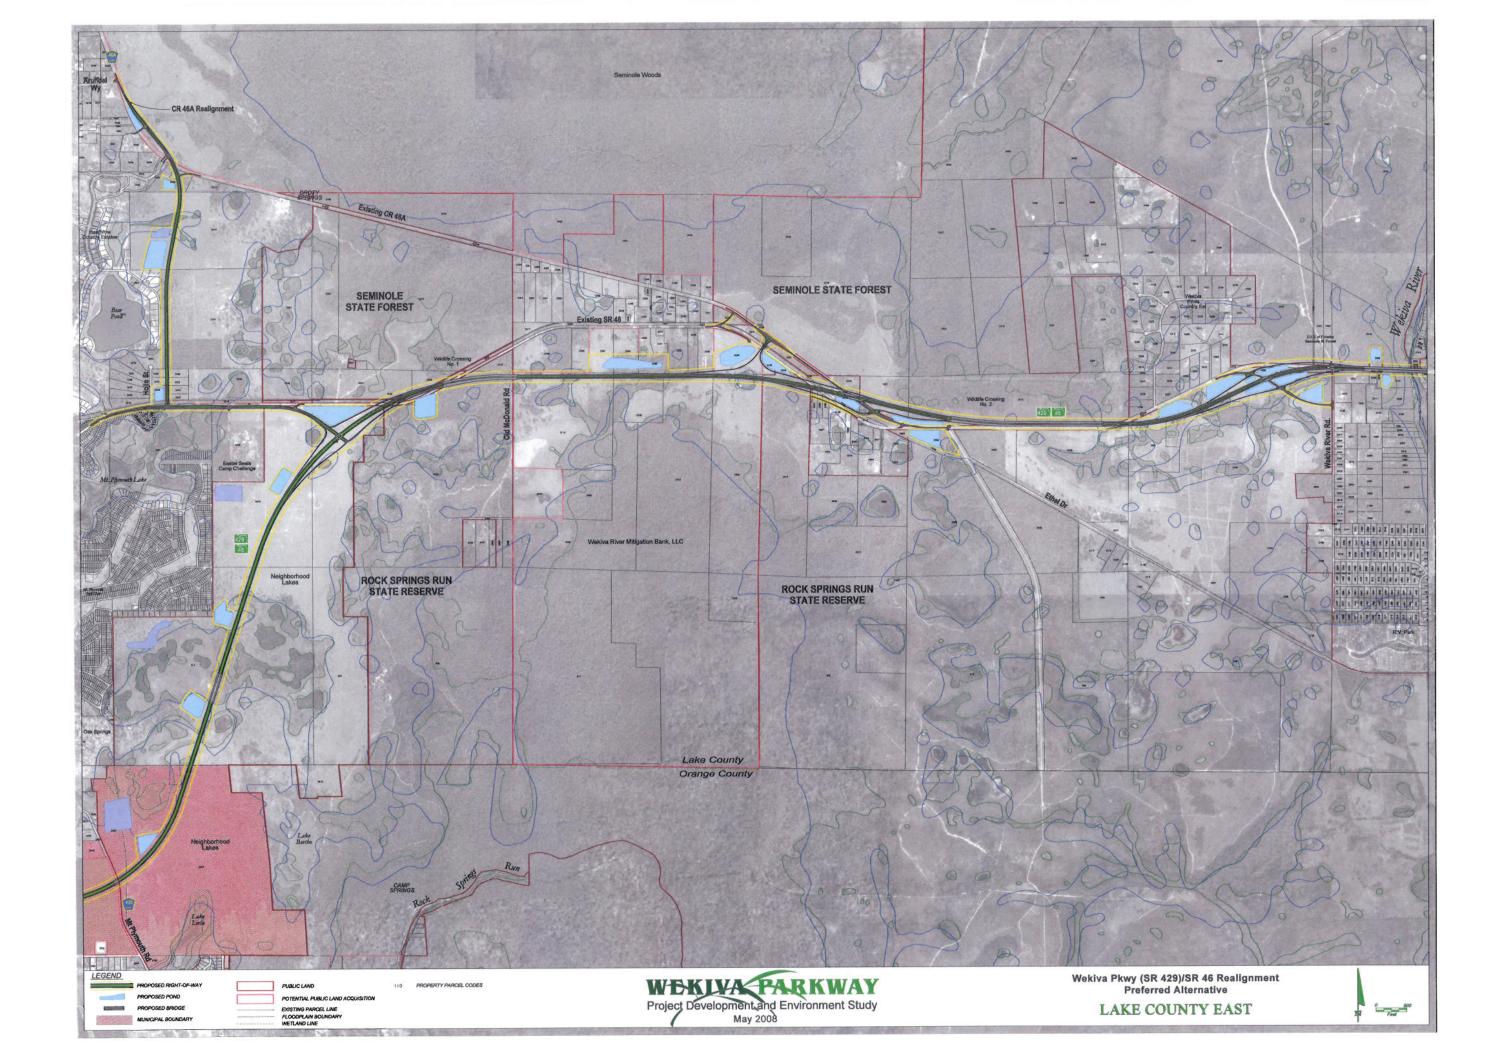

ic Involvement Coordinator, Wekiva Parkway PD&E Study, 4974 ORL Tower Road, Orlando, FL 32807. You may also email your comments to <a href="mailto:construction@oocea.com">construction@oocea.com</a> or fax them to 407.690.5033. **Please send your comments by January 4, 2010.** Wekiva Parkway project updates are available on the Internet at <a href="mailto:www.expresswayauthority.com">www.expresswayauthority.com</a>.

Your attendance at this workshop, and any comments you may have, are appreciated.



#### Preliminary Service Road Concept In East Lake County Public Workshop Summary

Appendix E

Display Boards







# WELCOME TO THE

# WEKIVA PARKWAY PUBLIC WORKSHOP

ON THE SERVICE ROAD CONCEPT IN EAST LAKE COUNTY

Thursday December 17, 2009

5:00 pm to 8:00 pm

Sorrento Christian Center















## TYPICAL SECTION - ULTIMATE 6-LANE EXPRESSWAY WITH SERVICE ROAD ON NORTH SIDE











## Wekiva Parkway with Service Road Concept



## Wekiva Parkway Current Alternative





Figure 1

Wekiva Parkway Project Development & Environment Study 2032 Annual Average Daily Traffic (AADT) and Level of Service East Lake County/West Seminole County





Wekiva Parkway with Service Road Concept



# Wekiva Parkway Current Alternative



# X/X Signalized Intersection Level of Service X/X Unsignalized Intersection Level of Service (Major/Minor Streets) XX → Peak Hour Turning Movement Volumes XX → Peak Hour Turning Movement Volumes

Legend

Figure 2
Wekiva Parkway Project Development & Environment Study
2032 PM Peak Hour Volumes and Level of Service
East Lake County



### PD&E STUDY SC