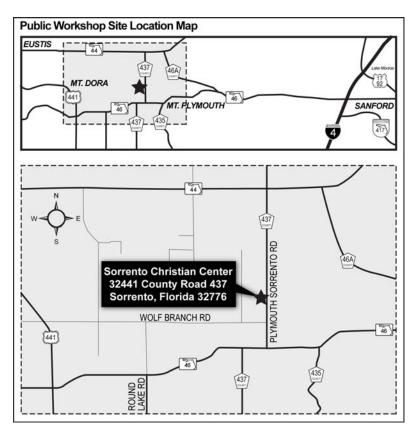

#### Preliminary Service Road Concept In East Lake County Public Workshop Summary