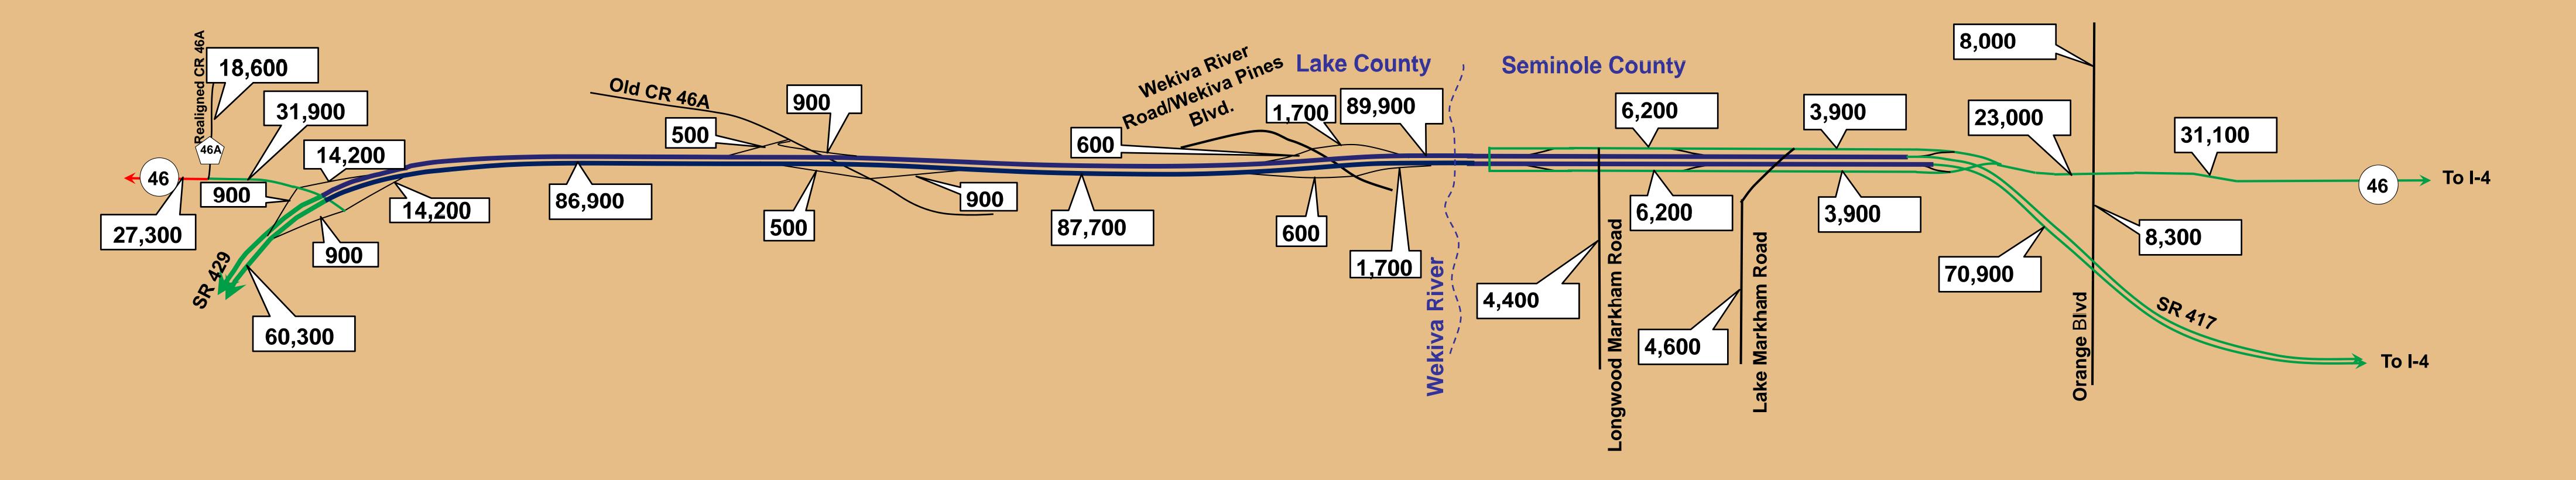

.com</a> or fax them to 407.690.5033. **Please send your comments by January 4, 2010.** Wekiva Parkway project updates are available on the Internet at <a href="mailto:www.expresswayauthority.com">www.expresswayauthority.com</a>.

Your attendance at this workshop, and any comments you may have, are appreciated.



#### Preliminary Service Road Concept In East Lake County Public Workshop Summary

Appendix E

Display Boards







# WELCOME TO THE

# WEKIVA PARKWAY PUBLIC WORKSHOP

ON THE SERVICE ROAD CONCEPT IN EAST LAKE COUNTY

Thursday December 17, 2009

5:00 pm to 8:00 pm

Sorrento Christian Center















## TYPICAL SECTION - ULTIMATE 6-LANE EXPRESSWAY WITH SERVICE ROAD ON NORTH SIDE











## Wekiva Parkway with Service Road Concept



## Wekiva Parkway Current Alternative





Figure 1

Wekiva Parkway Project Development & Environment Study 2032 Annual Average Daily Traffic (AADT) and Level of Service East Lake County/West Seminole County





Wekiva Parkway with Service Road Concept



# Wekiva Parkway Current Alternative



# X/X Signalized Intersection Level of Service X/X Unsignalized Intersection Level of Service (Major/Minor Streets) XX → Peak Hour Turning Movement Volumes XX → Peak Hour Turning Movement Volumes

Legend

Figure 2
Wekiva Parkway Project Development & Environment Study
2032 PM Peak Hour Volumes and Level of Service
East Lake County



### PD&E STUDY SCHEDULE











### Preliminary Service Road Concept In East Lake County Public Workshop Summary

### Appendix F

Copies of the Completed Comment Cards







Public Workshop Thursday, De