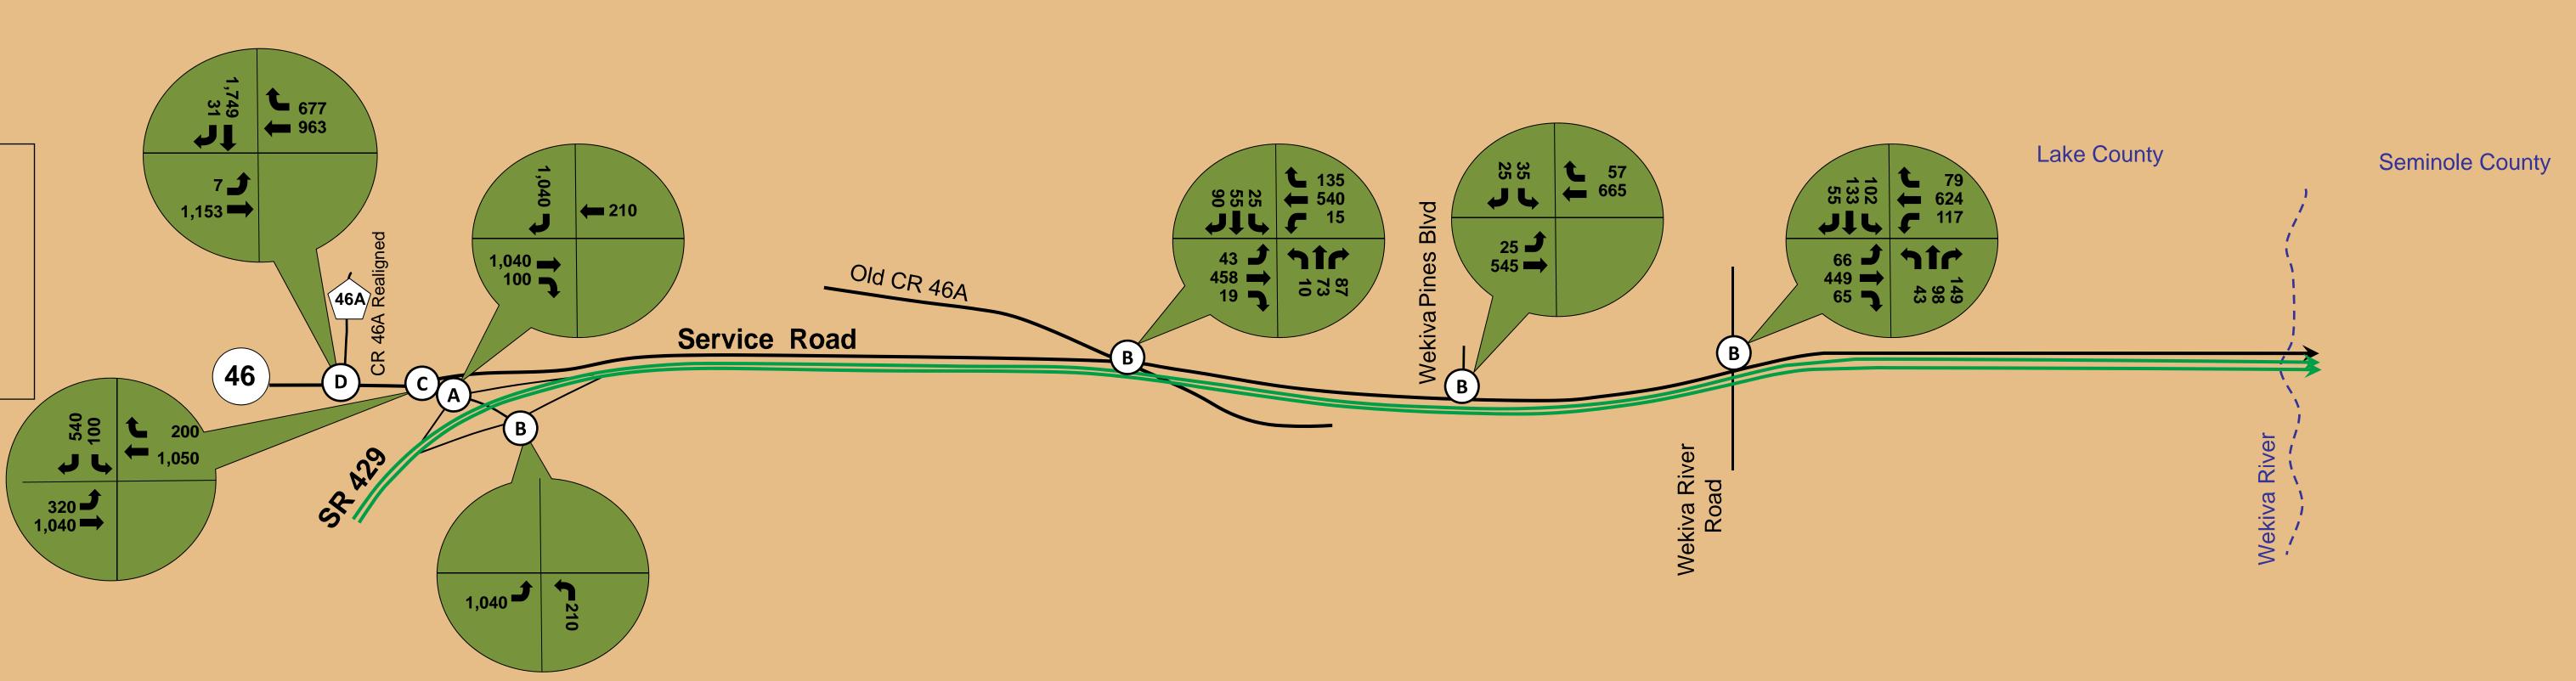

rity.com</a>.

Your attendance at this workshop, and any comments you may have, are appreciated.



#### Preliminary Service Road Concept In East Lake County Public Workshop Summary

Appendix E

Display Boards







# WELCOME TO THE

# WEKIVA PARKWAY PUBLIC WORKSHOP

ON THE SERVICE ROAD CONCEPT IN EAST LAKE COUNTY

Thursday December 17, 2009

5:00 pm to 8:00 pm

Sorrento Christian Center















## TYPICAL SECTION - ULTIMATE 6-LANE EXPRESSWAY WITH SERVICE ROAD ON NORTH SIDE











## Wekiva Parkway with Service Road Concept



## Wekiva Parkway Current Alternative





Figure 1

Wekiva Parkway Project Development & Environment Study 2032 Annual Average Daily Traffic (AADT) and Level of Service East Lake County/West Seminole County





Wekiva Parkway with Service Road Concept



# Wekiva Parkway Current Alternative



# X/X Signalized Intersection Level of Service X/X Unsignalized Intersection Level of Service (Major/Minor Streets) XX → Peak Hour Turning Movement Volumes XX → Peak Hour Turning Movement Volumes

Legend

Figure 2
Wekiva Parkway Project Development & Environment Study
2032 PM Peak Hour Volumes and Level of Service
East Lake County



### PD&E STUDY SCHEDULE











### Preliminary Service Road Concept In East Lake County Public Workshop Summary

### Appendix F

Copies of the Completed Comment Cards







Public Workshop Thursday, December 17, 2009 5:00 pm - 8:00 pm (EST) Sorrento Christian Center 32441 C.R. 437 North Sorrento, Florida 32776

| Name: MARTIN GOLDMAN Date: 12/17/09 (Please Print Clearly) |
|----------------------------------------