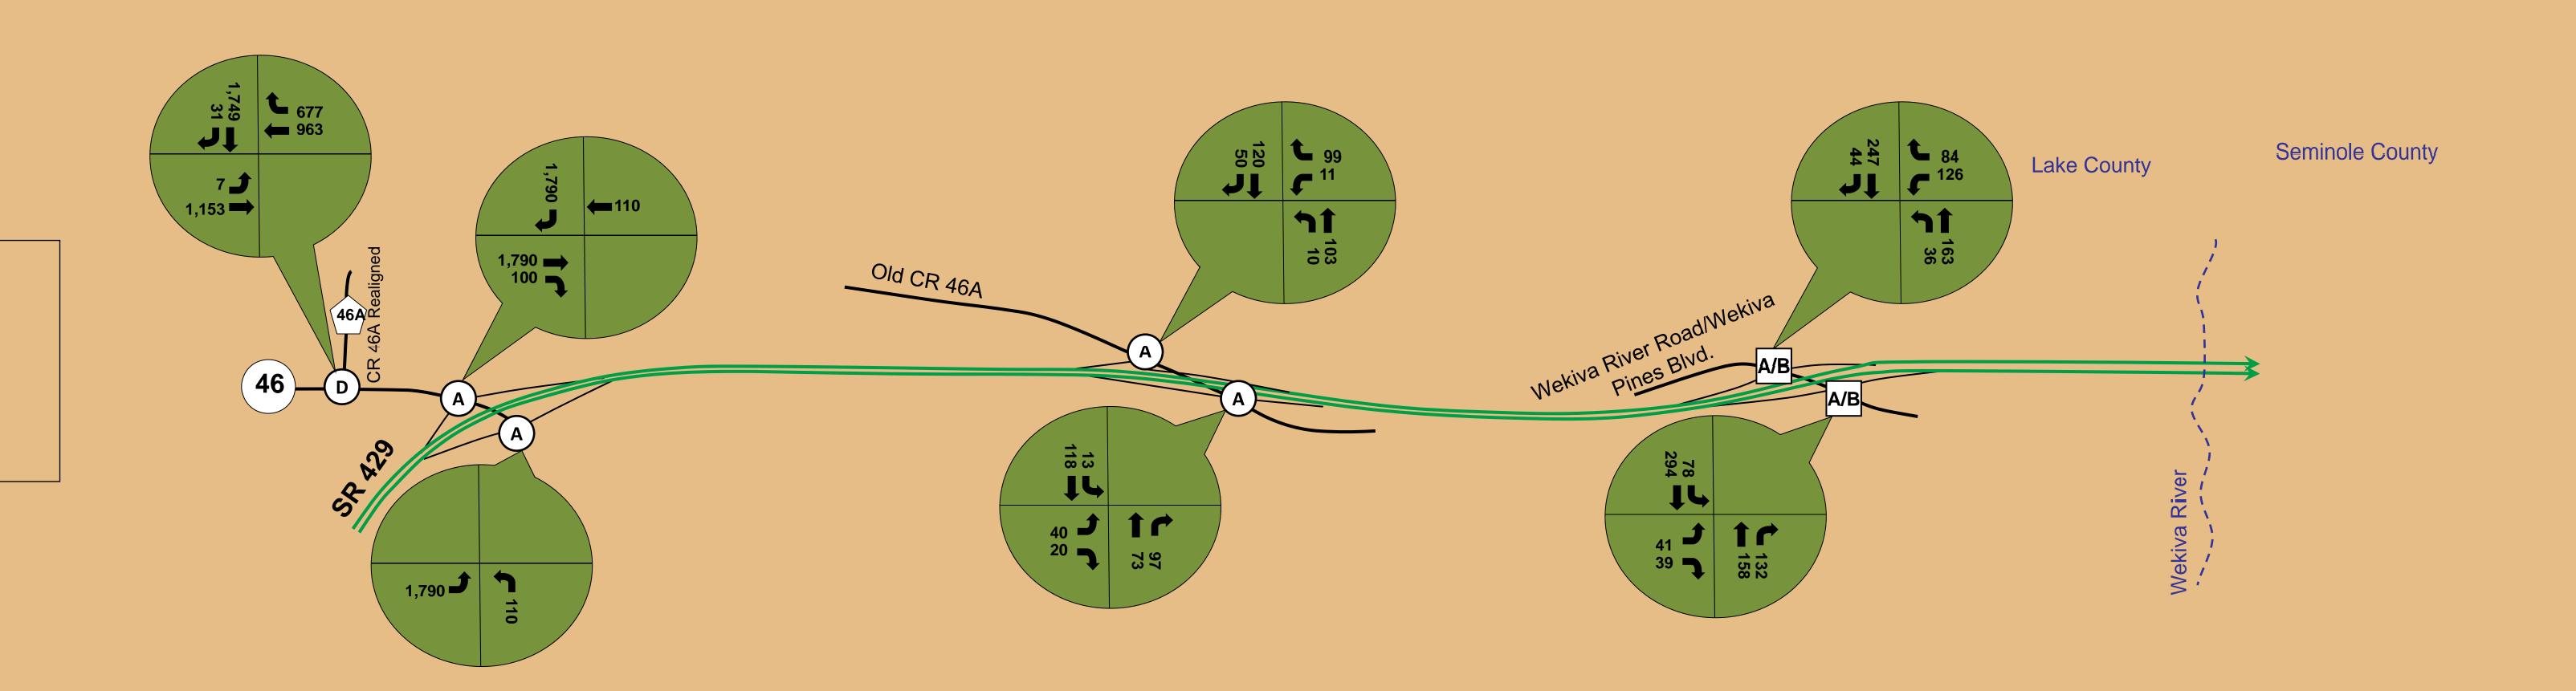

orkshop, and any comments you may have, are appreciated.



#### Preliminary Service Road Concept In East Lake County Public Workshop Summary

Appendix E

Display Boards







# WELCOME TO THE

# WEKIVA PARKWAY PUBLIC WORKSHOP

ON THE SERVICE ROAD CONCEPT IN EAST LAKE COUNTY

Thursday December 17, 2009

5:00 pm to 8:00 pm

Sorrento Christian Center















## TYPICAL SECTION - ULTIMATE 6-LANE EXPRESSWAY WITH SERVICE ROAD ON NORTH SIDE











## Wekiva Parkway with Service Road Concept



## Wekiva Parkway Current Alternative





Figure 1

Wekiva Parkway Project Development & Environment Study 2032 Annual Average Daily Traffic (AADT) and Level of Service East Lake County/West Seminole County





Wekiva Parkway with Service Road Concept



# Wekiva Parkway Current Alternative



# X/X Signalized Intersection Level of Service X/X Unsignalized Intersection Level of Service (Major/Minor Streets) XX → Peak Hour Turning Movement Volumes XX → Peak Hour Turning Movement Volumes

Legend

Figure 2
Wekiva Parkway Project Development & Environment Study
2032 PM Peak Hour Volumes and Level of Service
East Lake County



### PD&E STUDY SCHEDULE











### Preliminary Service Road Concept In East Lake County Public Workshop Summary

### Appendix F

Copies of the Completed Comment Cards







Public Workshop Thursday, December 17, 2009 5:00 pm - 8:00 pm (EST) Sorrento Christian Center 32441 C.R. 437 North Sorrento, Florida 32776

| Name: MARTIN GOLDMAN Date: 12/17/09 (Please Print Clearly) |
|------------------------------------------------------------|
| Address: 30125 P