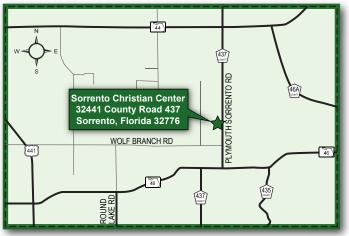

Information on the date, time and location of the public workshop is as follows:

**Date: December 17, 2009** 

Time: 5:00 p.m. to 8:00 p.m. (EST)

**Location: Sorrento Christian Center** 

32441 County Road 437 Sorrento, Florida 32776