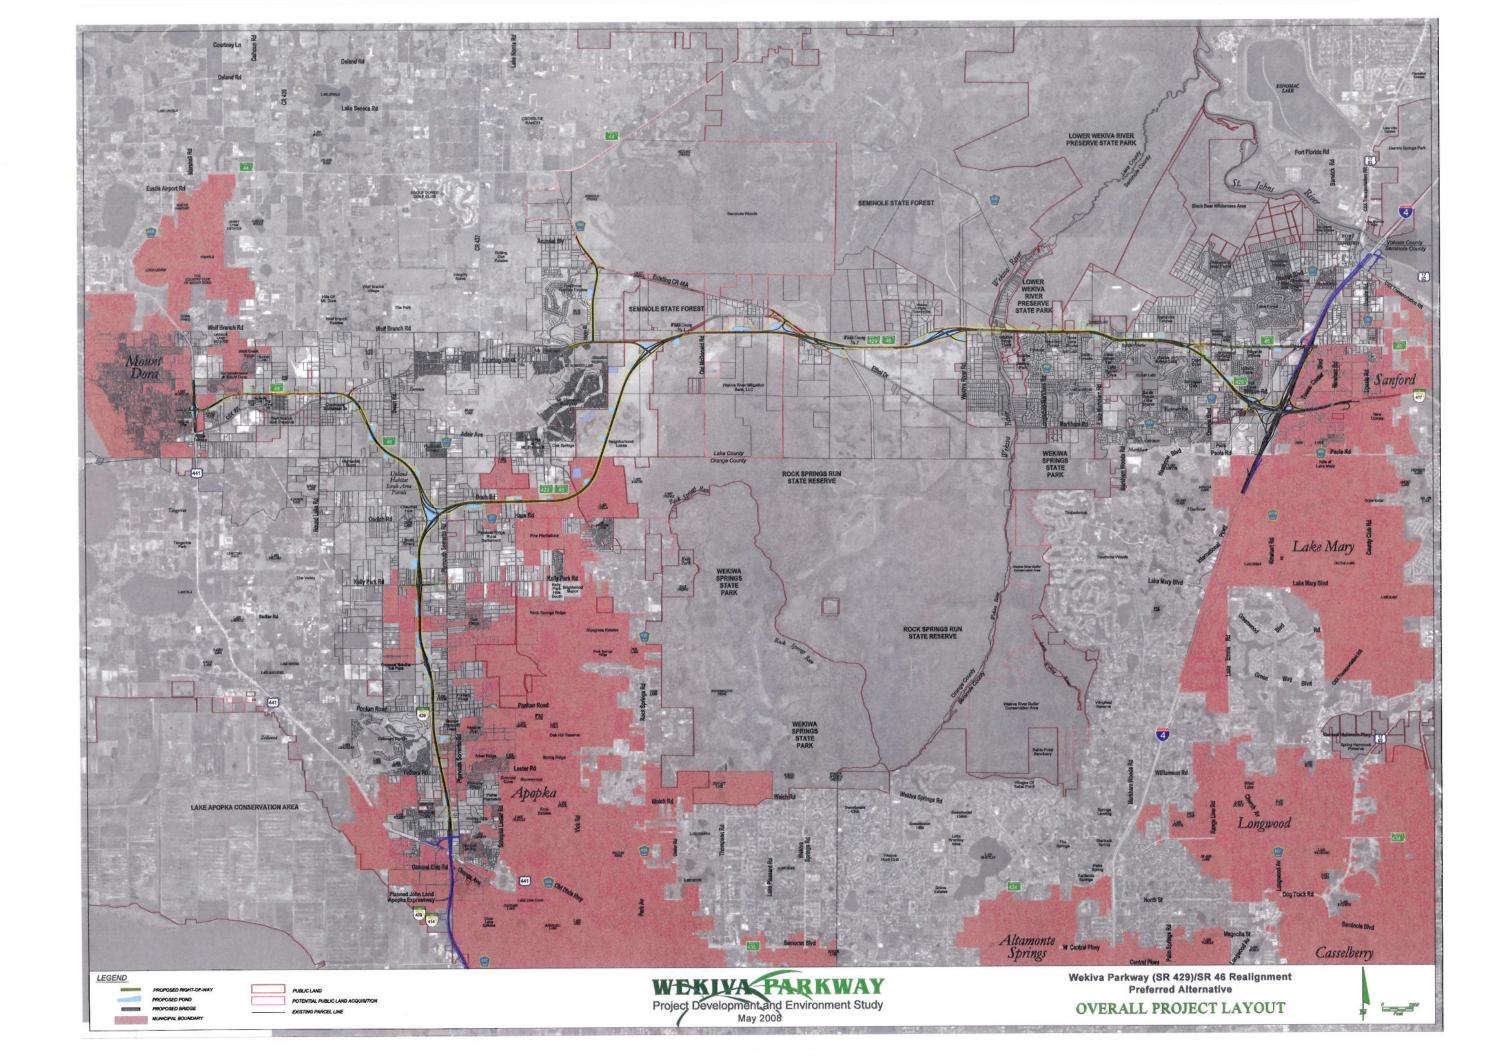

blic Involvement Coordinator, Wekiva Parkway PD&E Study, 4974 ORL Tower Road, Orlando, FL 32807. You may also email your comments to <a href="mailto:construction@oocea.com">construction@oocea.com</a> or fax them to 407.690.5033. **Please send your comments by January 4, 2010.** Wekiva Parkway project updates are available on the Internet at <a href="mailto:www.expresswayauthority.com">www.expresswayauthority.com</a>.

Your attendance at this workshop, and any comments you may have, are appreciated.



#### Preliminary Service Road Concept In East Lake County Public Workshop Summary

Appendix E

Display Boards







# WELCOME TO THE

# WEKIVA PARKWAY PUBLIC WORKSHOP

ON THE SERVICE ROAD CONCEPT IN EAST LAKE COUNTY

Thursday December 17, 2009

5:00 pm to 8:00 pm

Sorrento Christian Center















## TYPICAL SECTION - ULTIMATE 6-LANE EXPRESSWAY WITH SERVICE ROAD ON NORTH SIDE











## Wekiva Parkway with Service Road Concept



## Wekiva Parkway Current Alternative





Figure 1

Wekiva Parkway Project Development & Environment Study 2032 Annual Average Daily Traffic (AADT) and Level of Service East Lake County/West Seminole County





Wekiva Parkway with Service Road Concept



# Wekiva Parkway Current Alternative



# X/X Signalized Intersection Level of Service X/X Unsignalized Intersection Level of Service (Major/Minor Streets) XX → Peak Hour Turning Movement Volumes XX → Peak Hour Turning Movement Volumes

Legend

Figure 2
Wekiva Parkway Project Development & Environment Study
2032 PM Peak Hour Volumes and Level of Service
East Lake County



### PD&E STUDY