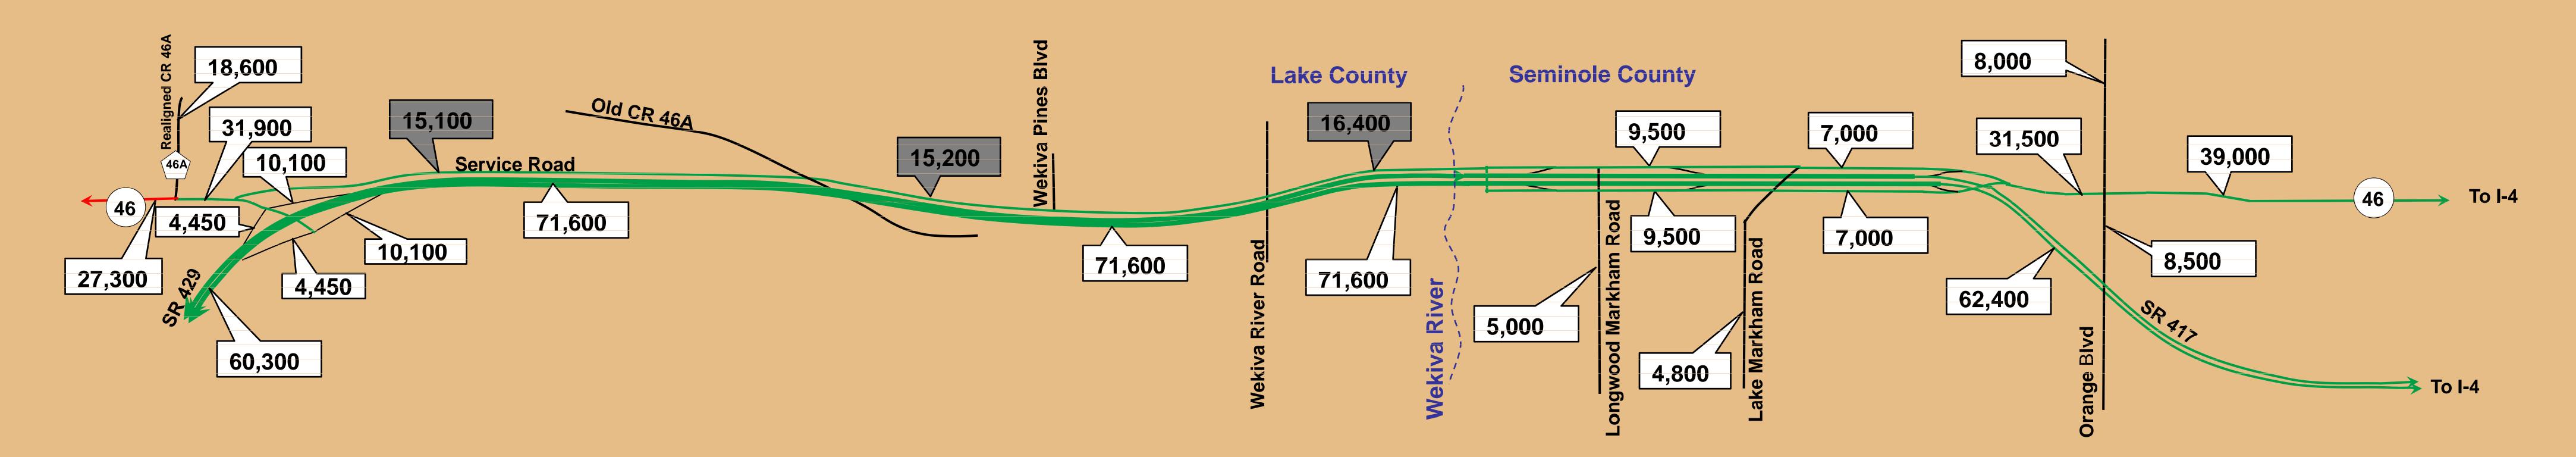

onstruction@oocea.com">construction@oocea.com</a> or fax them to 407.690.5033. **Please send your comments by January 4, 2010.** Wekiva Parkway project updates are available on the Internet at <a href="mailto:www.expresswayauthority.com">www.expresswayauthority.com</a>.

Your attendance at this workshop, and any comments you may have, are appreciated.



#### Preliminary Service Road Concept In East Lake County Public Workshop Summary

Appendix E

Display Boards







# WELCOME TO THE

# WEKIVA PARKWAY PUBLIC WORKSHOP

ON THE SERVICE ROAD CONCEPT IN EAST LAKE COUNTY

Thursday December 17, 2009

5:00 pm to 8:00 pm

Sorrento Christian Center















## TYPICAL SECTION - ULTIMATE 6-LANE EXPRESSWAY WITH SERVICE ROAD ON NORTH SIDE











## Wekiva Parkway with Service Road Concept



## Wekiva Parkway Current Alternative





Figure 1

Wekiva Parkway Project Development & Environment Study 2032 Annual Average Daily Traffic (AADT) and Level of Service East Lake County/West Seminole County





Wekiva Parkway with Service Road Concept



# Wekiva Parkway Current Alternative



# X/X Signalized Intersection Level of Service X/X Unsignalized Intersection Level of Service (Major/Minor Streets) XX → Peak Hour Turning Movement Volumes XX → Peak Hour Turning Movement Volumes

Legend

Figure 2
Wekiva Parkway Project Development & Environment Study
2032 PM Peak Hour Volumes and Level of Service
East Lake County



### PD&E STUDY SCHEDULE











### Preliminary Service Road Concept In East Lake County Public Workshop Summary

### Appendix F

Copies of the Completed Comment