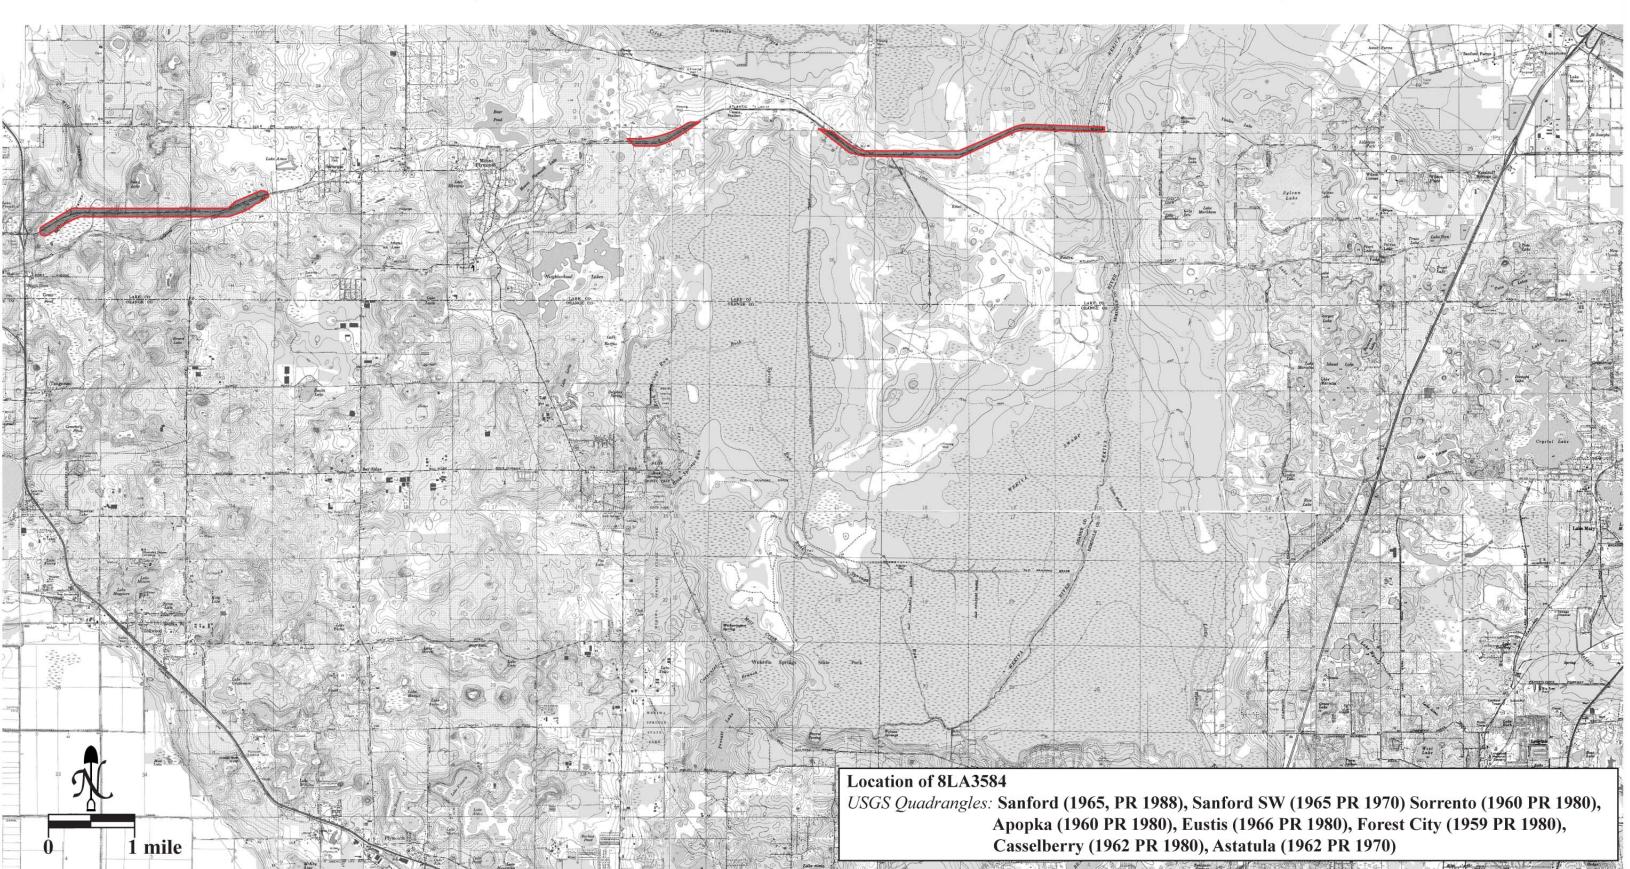

### A. NARRATIVE DESCRIPTION OF SITE

State Road (SR) 46 is located in the project APE, but also extends outside of the APE. In the APE, the highway traverses through Township 19 South, Range 30 East, Sections 29, 30; Township 19 South, Range 29 East, Sections 20-22, 25-27, 29, 30; Township 19 South, Range 28 East, Sections 22-25, 27, 28; Township 19 South, Range 27 East, Sections 26, 27, 33-35; in Seminole and Lake Counties, Florida. It is visible on the USGS Sanford (1965, PR 1988), Sanford SW (1965, PR 1970), and Sorrento (1960, PR 1980) Quadrangle maps in Seminole and Lake Counties, Florida. SR 46 travels east from Sanford and terminates at US 441 in Mount Dora which is also the western boundary of the APE. SR 46 extends to the east from Sanford and terminates at US 1 in Mims, Florida. Approximately nine miles of SR 46 are located within the project APE.

SR 46 from Mount Dora in Lake County to Sanford in Seminole was recorded and evaluated as part of the *CRAS of the Wekiva Parkway (SR 429)/SR 46 Realignment PD&E Study* in 2007, and was determined ineligible for listing in the *NRHP* by the

### SITE NAME: Florida State Road 46

SHPO. However, only a Seminole County FMSF number had been assigned to the resource at that time, despite its being located in both Seminole and Lake counties. This form was prepared to assign a Lake County Site Number to the resource as well.