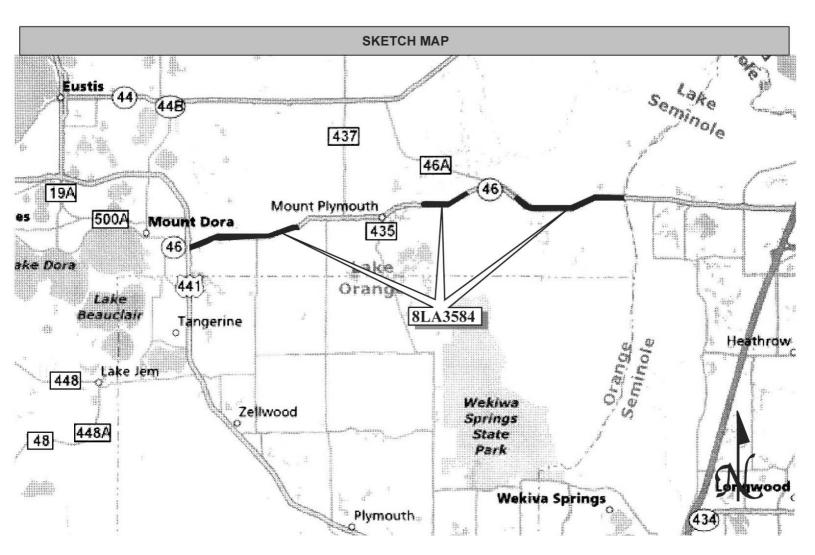

### A. NARRATIVE DESCRIPTION OF SITE

State Road (SR) 46 is located in the project APE, but also extends outside of the APE. In the APE, the highway traverses through Township 19 South, Range 30 East, Sections 29, 30; Township 19 South, Range 29 East, Sections 20-22, 25-27, 29, 30; Township 19 South, Range 28 East, Sections 22-25, 27, 28; Township 19 South, Range 27 East, Sections 26, 27, 33-35; in Seminole and Lake Counties, Florida. It is visible on the USGS Sanford (1965, PR 1988), Sanford SW (1965, PR 1970), and Sorrento (1960, PR 1980) Quadrangle maps in Seminole and Lake Counties, Florida. SR 46 travels east from Sanford and terminates at US 441 in Mount Dora which is also the western boundary of the APE. SR 46 extends to the east from Sanford and terminates at US 1 in Mims, Florida. Approximately nine miles of SR 46 are located within the project APE.

SR 46 from Mount Dora in Lake County to Sanford in Seminole was recorded and evaluated as part of the *CRAS of the Wekiva Parkway (SR 429)/SR 46 Realignment PD&E Study* in 2007, and was determined ineligible for listing in the *NRHP* by the

### SITE NAME: Florida State Road 46

SHPO. However, only a Seminole County FMSF number had been assigned to the resource at that time, despite its being located in both Seminole and Lake counties. This form was prepared to assign a Lake County Site Number to the resource as well.