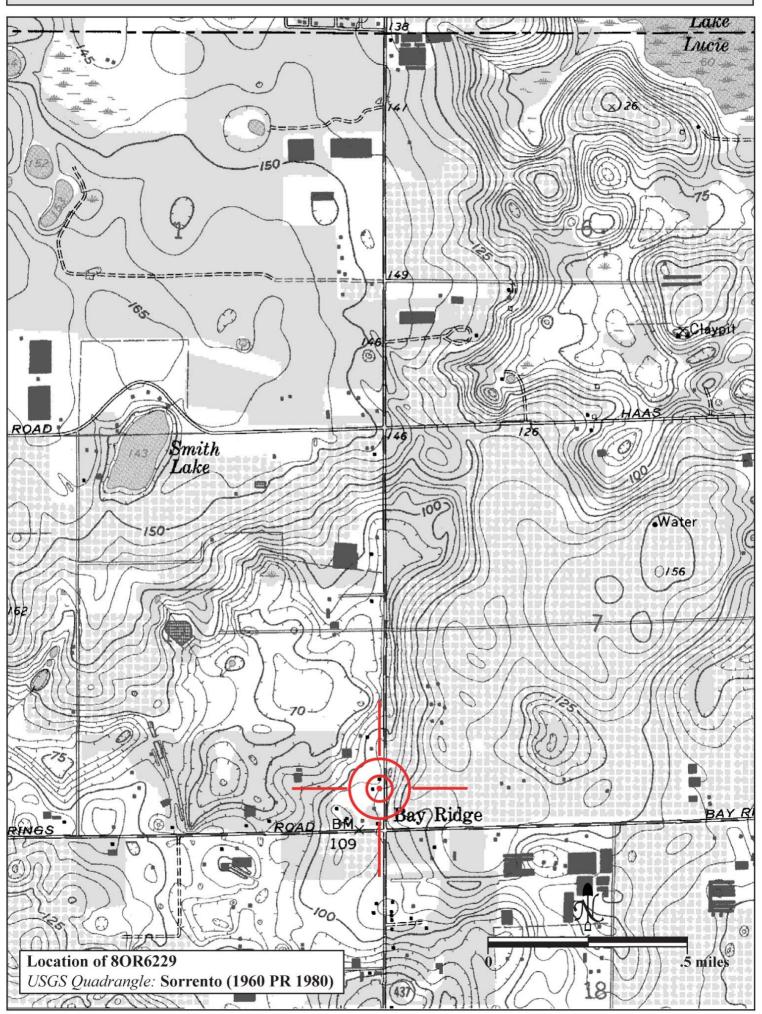

fice           |                                |                                    |
| National Register C | riteria for Evaluation | 🗌 a 🔲 b 🗌 c 🔲 d (See Na        | tional Register Bulletin 15, p. 2) |

#### DOCUMENTATION

**RECORDER INFORMATION** 

Research Methods Florida Site File for past architectural surveys; Florida Site File search; Tax records; Pedestrian

Bibliographic References

Location of Negatives Janus Research

Negative Numbers Roll 2532, Facing W

Recorder Name Rob Taylor

Recorder Affiliation JANUS RESEARCH, 1300 N. Westshore Blvd., Tampa, Florida 33607 Telephone 813-636-8200

REQUIRED: 1. USGS 7.5' MAP WITH STRUCTURES PINPOINTED IN RED

- 2. LARGE SCALE STREET OR PLAT MAP
- 3. PHOTO OF MAIN FACADE, PREFERABLY B&W, AT LEAST 3x5

Printed Monday, October 29, 2007







Original □ Update ☑



### HISTORICAL STRUCTURE FORM FLORIDA MASTER SITE FILE

Consult Guide To Historical Structure Forms for detailed instructions

 Site #
 80R7943

 Recorder #
 18

 Recorder Date
 10/22/07

| Site Name                      | 3135 Kelly Park F   | Road                |                                           | Other Names