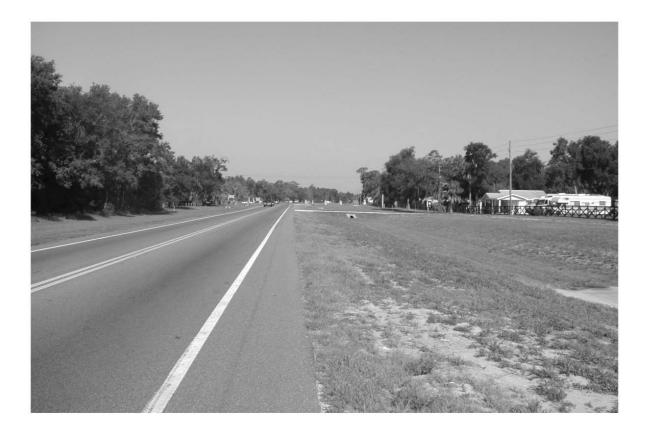

### A. NARRATIVE DESCRIPTION OF SITE

State Road (SR) 46 is located in the project APE, but also extends outside of the APE. In the APE, the highway traverses through Township 19 South, Range 30 East, Sections 29, 30; Township 19 South, Range 29 East, Sections 20-22, 25-27, 29, 30; Township 19 South, Range 28 East, Sections 22-25, 27, 28; Township 19 South, Range 27 East, Sections 26, 27, 33-35; in Seminole and Lake Counties, Florida. It is visible on the USGS Sanford (1965, PR 1988), Sanford SW (1965, PR 1970), and Sorrento (1960, PR 1980) Quadrangle maps in Seminole and Lake Counties, Florida. SR 46 travels east from Sanford and terminates at US 441 in Mount Dora which is also the western boundary of the APE. SR 46 extends to the east from Sanford and terminates at US 1 in Mims, Florida. Approximately nine miles of SR 46 are located within the project APE.

Within the project APE, SR 46 is covered in asphalt and concrete, and exhibits the lane markings and signage used in modern transportation and road systems engineering. The roadway consists of four lane segments with two eastbound and two westbound lanes divided by a grass median, as well as two lane segments. The width of the highway is approximately 150 feet in the four lane segments and 50 feet in the two lane segments. The Seaboard Coast Line Railway runs adjacent to SR 46 on the north side in several different areas. Left-hand turning lanes and traffic lights are situated at major intersections in the four lane segments. In the project APE, SR 46 is situated in rural and urbanized settings, containing commercial, residential and agricultural areas. SR 46 remains in good condition.

SR 46 was originally built as SR 44 in 1925. The highway at that time extended from Mims, on the east coast of Florida, to Sanford. In 1927, it was extended to Mount Dora. This extension is the segment of the highway that is located in the project area. On June 11, 1945 the State of Florida renumbered the roads in their state highway system. SR 44 was given its current number, SR 46 at this time (Droz, 2000). Aerial photography from this time period show the highway was two lanes wide in the segment from Sanford to Mount Dora.

### B. DISCUSSION OF SIGNIFICANCE

SR 46 continues to serve its historic function as an automobile corridor. However, the road has undergone a series of transformations based on modern transportation needs. This highway exhibits standard road design and common materials for modern road construction and does not retain any traces of its original materials, configuration, or character. Furthermore, the road is flanked by many non-historic resources and much construction, and its setting no longer retains integrity.