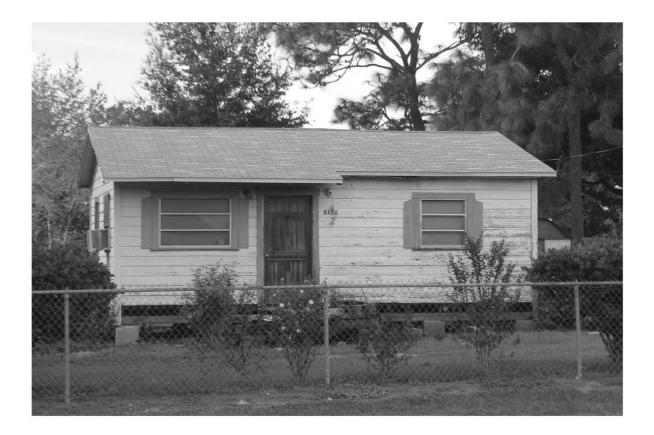

### HISTORICAL STRUCTURE FORM FLORIDA MASTER SITE FILE

Consult Guide To Historical Structure Forms for detailed instructions

 Site #
 80R6226

 Recorder #
 16

 Recorder Date
 10/22/07

| Site Name       | 3047 Plymouth Oa                            | ks Road      |                    | Other Names                           |                          |                          |  |  |
|-----------------|---------------------------------------------|--------------|--------------------|---------------------------------------|--------------------------|--------------------------|--|--|
| Project Name    | CRAS of the Weki                            | va Parkway   |                    |                                       |                          |                          |  |  |
| Historic Conte  | exts Modern                                 |              |                    | National Register Category Building   |                          |                          |  |  |
|                 |                                             | Ľ            | OCATION and I      | DENTIFICATION                         |                          |                          |  |  |
| Address         | 3047 Plymouth Oa                            | ks Road      |                    |                                       |                          |                          |  |  |
| Vicinity of     | N side of Plymouth                          |              | r the western term | inus                                  |                          |                          |  |  |
| City            | unincorporated                              |              |                    | County                                | Orange                   |                          |  |  |
| Ownership Pr    | rivate-individual                           | Subdivision_ |                    | Block #                               | Lot #                    |                          |  |  |
|                 |                                             |              | MAPI               | PING                                  |                          |                          |  |  |
| USGS Map        | АРОРКА                                      |              |                    | Township 20S                          | Range 27E                | Section 25               |  |  |
| Quarter         |                                             | Qtr Qtr      |                    |                                       |                          | JTM Zone 17              |  |  |
| Easting         | 445175                                      | Northing     |                    | Land Grant Unknow                     | 5=7.                     | ,                        |  |  |
| Latitude        |                                             |              |                    | Plat or Other Map                     | Aerial Photographs       |                          |  |  |
| -               |                                             |              | HIST               | ORY                                   |                          |                          |  |  |
| Architect/Build | der Unknown                                 |              |                    | С                                     | onstruction Date         | 1955 Circa 🗸             |  |  |
|                 | ✓ Date 1980s                                | Туре         | e/Location por     | h enclosed; windows rep               |                          | - 1.5 kits (3-34) - 1998 |  |  |
|                 | ✓ Date 1980s                                |              |                    | d roof addition to rear               |                          |                          |  |  |
| Moved           | Original Locat                              | tion         |                    |                                       |                          |                          |  |  |
| Use Original    | Private residence                           | 2000-0-4 M   |                    | Use Present Vaca                      | int                      |                          |  |  |
|                 |                                             |              | DESCR              | PTION                                 |                          |                          |  |  |
| Style Frame V   | ernacular                                   | Exter        | or Plan Rectang    | ular Interior                         | Plan Unknown             | Stories 1                |  |  |
|                 | tem Wood frame                              |              |                    | Exterior Fabric D                     | 19.16                    |                          |  |  |
|                 |                                             |              | on Materials       | nknown Fe                             | oundation Infill N/A     |                          |  |  |
| No. of Porches  | s _0_ Location                              | s/Features N | Ά                  |                                       |                          |                          |  |  |
| Main Entrance   | e (stylistic details                        | s):          |                    |                                       |                          |                          |  |  |
| Outbldgs.       | Number                                      | Nature       | /Location (Des     | ribe below)                           |                          |                          |  |  |
|                 |                                             |              |                    |                                       |                          |                          |  |  |
| Roof Type _Ga   |                                             |              |                    | ofing Materials 5V-S                  | heet metal               |                          |  |  |
|                 | ructures 🗌 C                                |              |                    | N 25 NORA                             | _ Location               | 414 G. 1991 N.M.         |  |  |
| Chimneys 🗌      |                                             |              |                    | Location N/A                          |                          | Not applicable           |  |  |
| Wood Window     | 1 1 1 1 1 1 1 1 1 1 1 1 1 1 1 1 1 1 1       |              |                    |                                       |                          |                          |  |  |
| Metal Window    |                                             |              |                    |                                       | Light # 2/               | 2                        |  |  |
|                 | ment wood surrou                            | inds         |                    | · · · · · · · · · · · · · · · · · · · |                          |                          |  |  |
| Condition De    | General T. 10 4465                          |              |                    | Surroundings rural                    |                          |                          |  |  |
|                 | eral, interior, lan                         | (* st        |                    |                                       |                          |                          |  |  |
|                 | ears to have been va<br>en down cars on the |              | ime. It is boarded | up and several windows a              | are missing with plastic | in their place. There    |  |  |
| Archaeologica   | al Remains Prese                            | ent 🗌        | FM                 | SF Archaeological Sit                 | e Form Completed         | (if yes, attach) 🗌       |  |  |