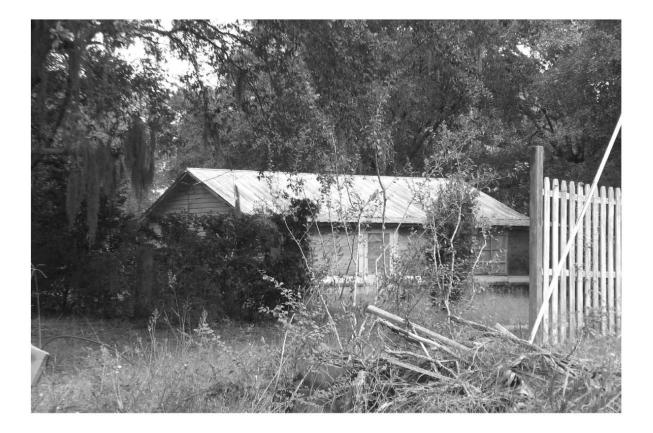

### HISTORICAL STRUCTURE FORM FLORIDA MASTER SITE FILE

Consult Guide To Historical Structure Forms for detailed instructions

 Site #
 80R6226

 Recorder #
 16

 Recorder Date
 10/22/07

| Site Name       | 3047 Plymouth Oa                            | ks Road      |                    | Other Names                           |                          |                          |  |  |
|-----------------|---------------------------------------------|--------------|--------------------|---------------------------------------|--------------------------|--------------------------|--|--|
| Project Name    | CRAS of the Weki                            | va Parkway   |                    |                                       |                          |                          |  |  |
| Historic Conte  | exts Modern                                 |              |                    | National Register Category Building   |                          |                          |  |  |
|                 |                                             | Ľ            | OCATION and I      | DENTIFICATION                         |                          |                          |  |  |
| Address         | 3047 Plymouth Oa                            | ks Road      |                    |                                       |                          |                          |  |  |
| Vicinity of     | N side of Plymouth                          |              | r the western term | inus                                  |                          |                          |  |  |
| City            | unincorporated                              |              |                    | County                                | Orange                   |                          |  |  |
| Ownership Pr    | rivate-individual                           | Subdivision_ |                    | Block #                               | Lot #                    |                          |  |  |
|                 |                                             |              | MAPI               | PING                                  |                          |                          |  |  |
| USGS Map        | АРОРКА                                      |              |                    | Township 20S                          | Range 27E                | Section 25               |  |  |
| Quarter         |                                             | Qtr Qtr      |                    |                                       |                          | JTM Zone 17              |  |  |
| Easting         | 445175                                      | Northing     |                    | Land Grant Unknow                     | 5=7.                     | ,                        |  |  |
| Latitude        |                                             |              |                    | Plat or Other Map                     | Aerial Photographs       |                          |  |  |
| -               |                                             |              | HIST               | ORY                                   |                          |                          |  |  |
| Architect/Build | der Unknown                                 |              |                    | С                                     | onstruction Date         | 1955 Circa 🗸             |  |  |
|                 | ✓ Date 1980s                                | Туре         | e/Location por     | h enclosed; windows rep               |                          | - 1.5 kits (3-34) - 1998 |  |  |
|                 | ✓ Date 1980s                                |              |                    | d roof addition to rear               |                          |                          |  |  |
| Moved           | Original Locat                              | tion         |                    |                                       |                          |                          |  |  |
| Use Original    | Private residence                           | 2000-0-4 M   |                    | Use Present Vaca                      | int                      |                          |  |  |
|                 |                                             |              | DESCR              | PTION                                 |                          |                          |  |  |
| Style Frame V   | ernacular                                   | Exter        | or Plan Rectang    | ular Interior                         | Plan Unknown             | Stories 1                |  |  |
|                 | tem Wood frame                              |              |                    | Exterior Fabric D                     | 19.16                    |                          |  |  |
|                 |                                             |              | on Materials       | nknown Fe                             | oundation Infill N/A     |                          |  |  |
| No. of Porches  | s _0_ Location                              | s/Features N | Ά                  |                                       |                          |                          |  |  |
| Main Entrance   | e (stylistic details                        | s):          |                    |                                       |                          |                          |  |  |
| Outbldgs.       | Number                                      | Nature       | /Location (Des     | ribe below)                           |                          |                          |  |  |
|                 |                                             |              |                    |                                       |                          |                          |  |  |
| Roof Type _Ga   |                                             |              |                    | ofing Materials 5V-S                  | heet metal               |                          |  |  |
|                 | ructures 🗌 C                                |              |                    | N 25 NORA                             | _ Location               | 414 G. 1991 N.M.         |  |  |
| Chimneys 🗌      |                                             |              |                    | Location N/A                          |                          | Not applicable           |  |  |
| Wood Window     | 1 1 1 1 1 1 1 1 1 1 1 1 1 1 1 1 1 1 1       |              |                    |                                       |                          |                          |  |  |
| Metal Window    |                                             |              |                    |                                       | Light # 2/               | 2                        |  |  |
|                 | ment wood surrou                            | inds         |                    | · · · · · · · · · · · · · · · · · · · |                          |                          |  |  |
| Condition De    | General T. 10 4465                          |              |                    | Surroundings rural                    |                          |                          |  |  |
|                 | eral, interior, lan                         | (* st        |                    |                                       |                          |                          |  |  |
|                 | ears to have been va<br>en down cars on the |              | ime. It is boarded | up and several windows a              | are missing with plastic | in their place. There    |  |  |
| Archaeologica   | al Remains Prese                            | ent 🗌        | FM                 | SF Archaeological Sit                 | e Form Completed         | (if yes, attach) 🗌       |  |  |

#### Summary of Significance

This building exemplifies a common style in Florida constructed in the Modern-era. Non-historic alterations and the deteriorated state severely compromise the historic physical integrity of the building. It is located in an area of discontiguous historic resources, and is, therefore, considered ineligible for listing in the NRHP on an individual basis or as part of a historic district.