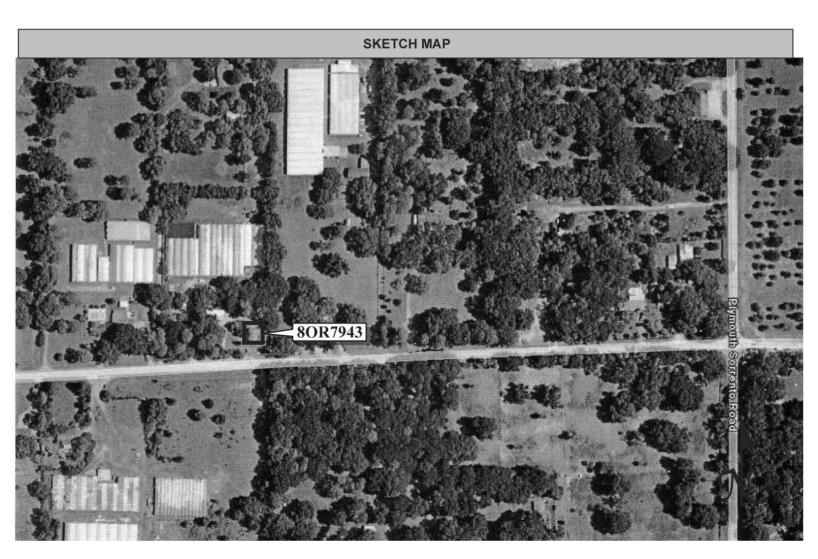

| Local office           |                          |                            |          |
| National Register C | riteria for Evaluation | a 🗌 b 🗋 c 🔲 d (See Na    | tional Register Bulletin 1 | 5, p. 2) |

#### DOCUMENTATION

Research Methods Florida Site File for past architectural surveys; Florida Site File search; Tax records; Pedestrian

**Bibliographic References** 

Location of Negatives Janus Research

Negative Numbers Roll 2532, #7943, Facing N

**RECORDER INFORMATION** 

Recorder Name Rob Taylor

Recorder Affiliation JANUS RESEARCH, 1300 N. Westshore Blvd., Tampa, Florida 33607 Telephone 813-636-8200

REQUIRED:

## 1. USGS 7.5' MAP WITH STRUCTURES PINPOINTED IN RED

- 2. LARGE SCALE STREET OR PLAT MAP
- 3. PHOTO OF MAIN FACADE, PREFERABLY B&W, AT LEAST 3x5







Original ☑ Update □



### HISTORICAL STRUCTURE FORM FLORIDA MASTER SITE FILE

Consult Guide To Historical Structure Forms for detailed instructions

 Site #
 80R9844

 Recorder #
 26

 Recorder Date
 2/20/08

| Site Name         | Strite Ho    | ouse       |                 |                    | C       | Other Name    | s               |              |             |                |             |
|-------------------|--------------|------------|-----------------|--------------------|---------|---------------|-----------------|--------------|-------------|----------------|-------------|
| Project Name      | CRAS of      | f the Weki | va Parkway      |                    |         |               |                 |              |             |                |             |
| Histo