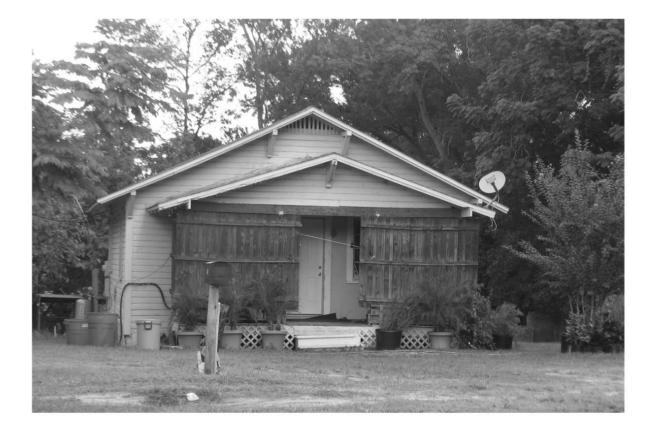

| Local office           |                          |                            |          |
| National Register C | riteria for Evaluation | a 🗌 b 🗋 c 🔲 d (See Na    | tional Register Bulletin 1 | 5, p. 2) |

#### DOCUMENTATION

Research Methods Florida Site File for past architectural surveys; Florida Site File search; Tax records; Pedestrian

**Bibliographic References** 

Location of Negatives Janus Research

Negative Numbers Roll 2532, #7943, Facing N

**RECORDER INFORMATION** 

Recorder Name Rob Taylor

Recorder Affiliation JANUS RESEARCH, 1300 N. Westshore Blvd., Tampa, Florida 33607 Telephone 813-636-8200

REQUIRED:

## 1. USGS 7.5' MAP WITH STRUCTURES PINPOINTED IN RED

- 2. LARGE SCALE STREET OR PLAT MAP
- 3. PHOTO OF MAIN FACADE, PREFERABLY B&W, AT LEAST 3x5







Original ☑ Update □



### HISTORICAL STRUCTURE FORM FLORIDA MASTER SITE FILE

Consult Guide To Historical Structure Forms for detailed instructions

 Site #
 80R9844

 Recorder #
 26

 Recorder Date
 2/20/08

| Site Name         | Strite Ho    | ouse       |                 |                    | C       | Other Name    | s               |              |             |                |             |
|-------------------|--------------|------------|-----------------|--------------------|---------|---------------|-----------------|--------------|-------------|----------------|-------------|
| Project Name      | CRAS of      | f the Weki | va Parkway      |                    |         |               |                 |              |             |                |             |
| His