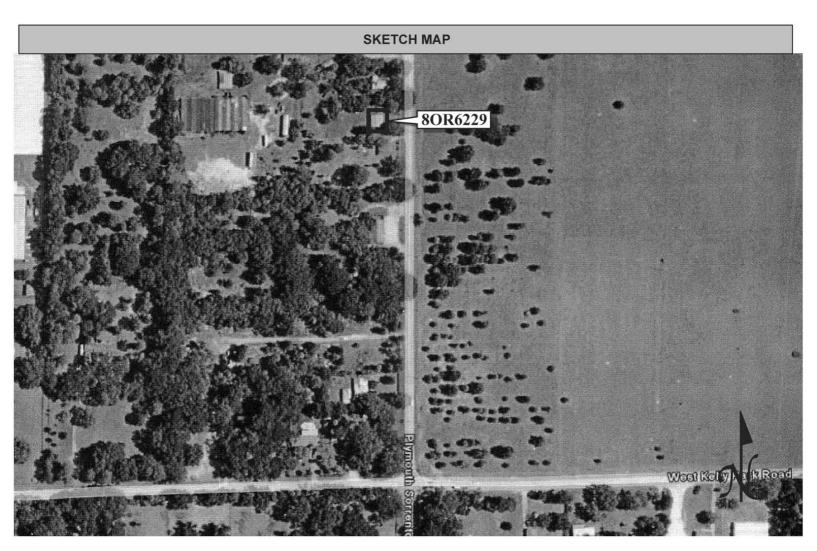

office           |                                |                                    |
| National Register C | riteria for Evaluation | 🗌 a 🔲 b 🗌 c 🔲 d (See Na        | tional Register Bulletin 15, p. 2) |

#### DOCUMENTATION

**RECORDER INFORMATION** 

Research Methods Florida Site File for past architectural surveys; Florida Site File search; Tax records; Pedestrian

Bibliographic References

Location of Negatives Janus Research

Negative Numbers Roll 2532, Facing W

Recorder Name Rob Taylor

Recorder Affiliation JANUS RESEARCH, 1300 N. Westshore Blvd., Tampa, Florida 33607 Telephone 813-636-8200

REQUIRED: 1. USGS 7.5' MAP WITH STRUCTURES PINPOINTED IN RED

- 2. LARGE SCALE STREET OR PLAT MAP
- 3. PHOTO OF MAIN FACADE, PREFERABLY B&W, AT LEAST 3x5

Printed Monday, October 29, 2007







Original □ Update ☑



### HISTORICAL STRUCTURE FORM FLORIDA MASTER SITE FILE

Consult Guide To Historical Structure Forms for detailed instructions

 Site #
 80R7943

 Recorder #
 18

 Recorder Date
 10/22/07

| Site Name                      | 3135 Kelly Park F   | Road                |                                           | Other Names