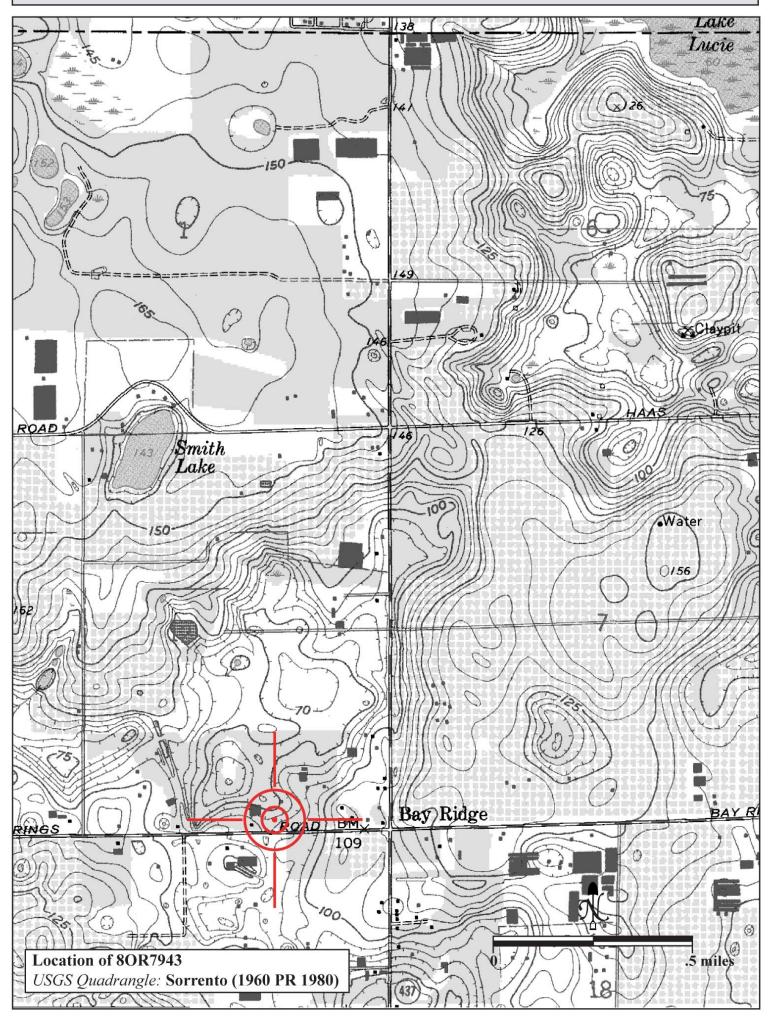

### A. NARRATIVE DESCRIPTION OF SITE

State Road (SR) 46 is located in the project APE, but also extends outside of the APE. In the APE, the highway traverses through Township 19 South, Range 30 East, Sections 29, 30; Township 19 South, Range 29 East, Sections 20-22, 25-27, 29, 30; Township 19 South, Range 28 East, Sections 22-25, 27, 28; Township 19 South, Range 27 East, Sections 26, 27, 33-35; in Seminole and Lake Counties, Florida. It is visible on the USGS Sanford (1965, PR 1988), Sanford SW (1965, PR 1970), and Sorrento (1960, PR 1980) Quadrangle maps in Seminole and Lake Counties, Florida. SR 46 travels east from Sanford and terminates at US 441 in Mount Dora which is also the western boundary of the APE. SR 46 extends to the east from Sanford and terminates at US 1 in Mims, Florida. Approximately nine miles of SR 46 are located within the project APE.

Within the project APE, SR 46 is covered in asphalt and concrete, and exhibits the lane markings and signage used in modern transportation and road systems engineering. The roadway consists of four lane segments with two eastbound and two westbound lanes divided by a grass median, as well as two lane segments. The width of the highway is approximately 150 feet in the four lane segments and 50 feet in the two lane segments. The Seaboard Coast Line Railway runs adjacent to SR 46 on the north side in several different areas. Left-hand turning lanes and traffic lights are situated at major intersections in the four lane segments. In the project APE, SR 46 is situated in rural and urbanized settings, containing commercial, residential and agricultural areas. SR 46 remains in good condition.

SR 46 was originally built as SR 44 in 1925. The highway at that time extended from Mims, on the east coast of Florida, to Sanford. In 1927, it was extended to Mount Dora. This extension is the segment of the highway that is located in the project area. On June 11, 1945 the State of Florida renumbered the roads in their state highway system. SR 44 was given its current number, SR 46 at this time (Droz, 2000). Aerial photography from this time period show the highway was two lanes wide in the segment from Sanford to Mount Dora.