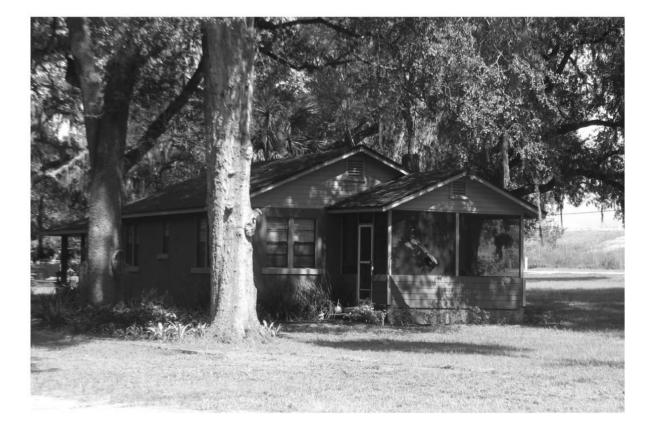

### HISTORICAL STRUCTURE FORM FLORIDA MASTER SITE FILE

Consult Guide To Historical Structure Forms for detailed instructions

 Site #
 80R6226

 Recorder #
 16

 Recorder Date
 10/22/07

| Site Name       | 3047 Plymouth Oa                            | ks Road      |                    | Other Names                           |                          |                          |  |  |
|-----------------|---------------------------------------------|--------------|--------------------|---------------------------------------|--------------------------|--------------------------|--|--|
| Project Name    | CRAS of the Weki                            | va Parkway   |                    |                                       |                          |                          |  |  |
| Historic Conte  | exts Modern                                 |              |                    | National Register Category Building   |                          |                          |  |  |
|                 |                                             | Ľ            | OCATION and I      | DENTIFICATION                         |                          |                          |  |  |
| Address         | 3047 Plymouth Oa                            | ks Road      |                    |                                       |                          |                          |  |  |
| Vicinity of     | N side of Plymouth                          |              | r the western term | inus                                  |                          |                          |  |  |
| City            | unincorporated                              |              |                    | County                                | Orange                   |                          |  |  |
| Ownership Pr    | rivate-individual                           | Subdivision_ |                    | Block #                               | Lot #                    |                          |  |  |
|                 |                                             |              | MAPI               | PING                                  |                          |                          |  |  |
| USGS Map        | АРОРКА                                      |              |                    | Township 20S                          | Range 27E                | Section 25               |  |  |
| Quarter         |                                             | Qtr Qtr      |                    |                                       |                          | JTM Zone 17              |  |  |
| Easting         | 445175                                      | Northing     |                    | Land Grant Unknow                     | 5=7.                     | ,                        |  |  |
| Latitude        |                                             |              |                    | Plat or Other Map                     | Aerial Photographs       |                          |  |  |
| -               |                                             |              | HIST               | ORY                                   |                          |                          |  |  |
| Architect/Build | der Unknown                                 |              |                    | С                                     | onstruction Date         | 1955 Circa 🗸             |  |  |
|                 | ✓ Date 1980s                                | Туре         | e/Location por     | h enclosed; windows rep               |                          | - 1.5 kits (3-34) - 1998 |  |  |
|                 | ✓ Date 1980s                                |              |                    | d roof addition to rear               |                          |                          |  |  |
| Moved           | Original Locat                              | tion         |                    |                                       |                          |                          |  |  |
| Use Original    | Private residence                           | 2000-0-4 M   |                    | Use Present Vaca                      | int                      |                          |  |  |
|                 |                                             |              | DESCR              | PTION                                 |                          |                          |  |  |
| Style Frame V   | ernacular                                   | Exter        | or Plan Rectang    | ular Interior                         | Plan Unknown             | Stories 1                |  |  |
|                 | tem Wood frame                              |              |                    | Exterior Fabric D                     | 19.16                    |                          |  |  |
|                 |                                             |              | on Materials       | nknown Fe                             | oundation Infill N/A     |                          |  |  |
| No. of Porches  | s _0_ Location                              | s/Features N | Ά                  |                                       |                          |                          |  |  |
| Main Entrance   | e (stylistic details                        | s):          |                    |                                       |                          |                          |  |  |
| Outbldgs.       | Number                                      | Nature       | /Location (Des     | ribe below)                           |                          |                          |  |  |
|                 |                                             |              |                    |                                       |                          |                          |  |  |
| Roof Type _Ga   |                                             |              |                    | ofing Materials 5V-S                  | heet metal               |                          |  |  |
|                 | ructures 🗌 C                                |              |                    | N 25 NORA                             | _ Location               | 414 G. 1991 N.M.         |  |  |
| Chimneys 🗌      |                                             |              |                    | Location N/A                          |                          | Not applicable           |  |  |
| Wood Window     | 1 1 1 1 1 1 1 1 1 1 1 1 1 1 1 1 1 1 1       |              |                    |                                       |                          |                          |  |  |
| Metal Window    |                                             |              |                    |                                       | Light # 2/               | 2                        |  |  |
|                 | ment wood surrou                            | inds         |                    | · · · · · · · · · · · · · · · · · · · |                          |                          |  |  |
| Condition De    | General T. 10 4465                          |              |                    | Surroundings rural                    |                          |                          |  |  |
|                 | eral, interior, lan                         | (* st        |                    |                                       |                          |                          |  |  |
|                 | ears to have been va<br>en down cars on the |              | ime. It is boarded | up and several windows a              | are missing with plastic | in their place. There    |  |  |
| Archaeologica   | al Remains Prese                            | ent 🗌        | FM                 | SF Archaeological Sit                 | e Form Completed         | (if yes, attach) 🗌       |  |  |