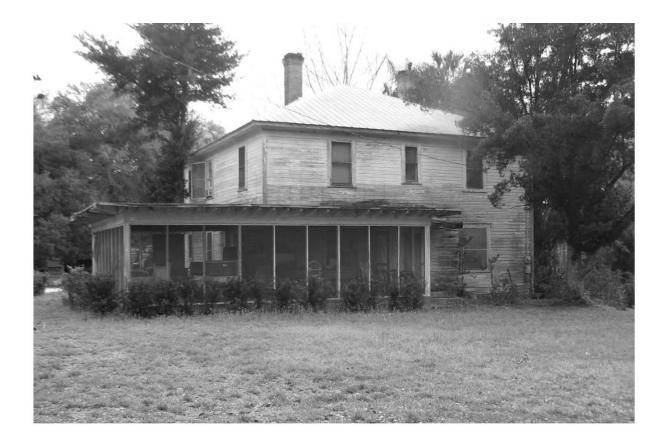

### HISTORICAL STRUCTURE FORM FLORIDA MASTER SITE FILE

Consult Guide To Historical Structure Forms for detailed instructions

 Site #
 80R6226

 Recorder #
 16

 Recorder Date
 10/22/07

| Site Name       | 3047 Plymouth Oa                            | ks Road      |                    | Other Names                           |                          |                          |  |  |
|-----------------|---------------------------------------------|--------------|--------------------|---------------------------------------|--------------------------|--------------------------|--|--|
| Project Name    | CRAS of the Weki                            | va Parkway   |                    |                                       |                          |                          |  |  |
| Historic Conte  | exts Modern                                 |              |                    | National Register Category Building   |                          |                          |  |  |
|                 |                                             | Ľ            | OCATION and I      | DENTIFICATION                         |                          |                          |  |  |
| Address         | 3047 Plymouth Oa                            | ks Road      |                    |                                       |                          |                          |  |  |
| Vicinity of     | N side of Plymouth                          |              | r the western term | inus                                  |                          |                          |  |  |
| City            | unincorporated                              |              |                    | County                                | Orange                   |                          |  |  |
| Ownership Pr    | rivate-individual                           | Subdivision_ |                    | Block #                               | Lot #                    |                          |  |  |
|                 |                                             |              | MAPI               | PING                                  |                          |                          |  |  |
| USGS Map        | АРОРКА                                      |              |                    | Township 20S                          | Range 27E                | Section 25               |  |  |
| Quarter         |                                             | Qtr Qtr      |                    |                                       |                          | JTM Zone 17              |  |  |
| Easting         | 445175                                      | Northing     |                    | Land Grant Unknow                     | 5=7.                     | ,                        |  |  |
| Latitude        |                                             |              |                    | Plat or Other Map                     | Aerial Photographs       |                          |  |  |
| -               |                                             |              | HIST               | ORY                                   |                          |                          |  |  |
| Architect/Build | der Unknown                                 |              |                    | С                                     | onstruction Date         | 1955 Circa 🗸             |  |  |
|                 | ✓ Date 1980s                                | Туре         | e/Location por     | h enclosed; windows rep               |                          | - 1.5 kits (3-34) - 1998 |  |  |
|                 | ✓ Date 1980s                                |              |                    | d roof addition to rear               |                          |                          |  |  |
| Moved           | Original Locat                              | tion         |                    |                                       |                          |                          |  |  |
| Use Original    | Private residence                           | 2000-0-4 M   |                    | Use Present Vaca                      | int                      |                          |  |  |
|                 |                                             |              | DESCR              | PTION                                 |                          |                          |  |  |
| Style Frame V   | ernacular                                   | Exter        | or Plan Rectang    | ular Interior                         | Plan Unknown             | Stories 1                |  |  |
|                 | tem Wood frame                              |              |                    | Exterior Fabric D                     | 19.16                    |                          |  |  |
|                 |                                             |              | on Materials       | nknown Fe                             | oundation Infill N/A     |                          |  |  |
| No. of Porches  | s _0_ Location                              | s/Features N | Ά                  |                                       |                          |                          |  |  |
| Main Entrance   | e (stylistic details                        | s):          |                    |                                       |                          |                          |  |  |
| Outbldgs.       | Number                                      | Nature       | /Location (Des     | ribe below)                           |                          |                          |  |  |
|                 |                                             |              |                    |                                       |                          |                          |  |  |
| Roof Type _Ga   |                                             |              |                    | ofing Materials 5V-S                  | heet metal               |                          |  |  |
|                 | ructures 🗌 C                                |              |                    | N 25 NORA                             | _ Location               | 414 G. 1991 N.M.         |  |  |
| Chimneys 🗌      |                                             |              |                    | Location N/A                          |                          | Not applicable           |  |  |
| Wood Window     | 1 1 1 1 1 1 1 1 1 1 1 1 1 1 1 1 1 1 1       |              |                    |                                       |                          |                          |  |  |
| Metal Window    |                                             |              |                    |                                       | Light # 2/               | 2                        |  |  |
|                 | ment wood surrou                            | inds         |                    | · · · · · · · · · · · · · · · · · · · |                          |                          |  |  |
| Condition De    | General T. 10 4465                          |              |                    | Surroundings rural                    |                          |                          |  |  |
|                 | eral, interior, lan                         | (* st        |                    |                                       |                          |                          |  |  |
|                 | ears to have been va<br>en down cars on the |              | ime. It is boarded | up and several windows a              | are missing with plastic | in their place. There    |  |  |
| Archaeologica   | al Remains Prese                            | ent 🗌        | FM                 | SF Archaeological Sit                 | e Form Completed         | (if yes, attach) 🗌       |  |  |