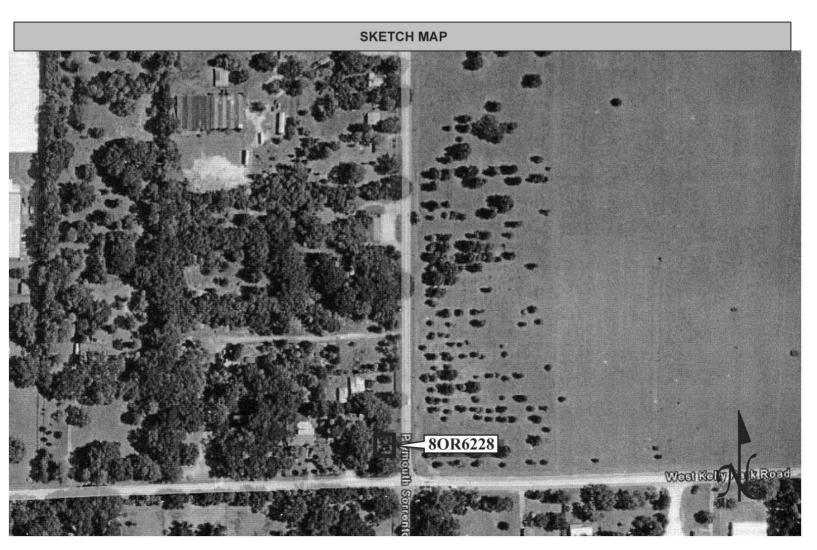

### A. NARRATIVE DESCRIPTION OF SITE

State Road (SR) 46 is located in the project APE, but also extends outside of the APE. In the APE, the highway traverses through Township 19 South, Range 30 East, Sections 29, 30; Township 19 South, Range 29 East, Sections 20-22, 25-27, 29, 30; Township 19 South, Range 28 East, Sections 22-25, 27, 28; Township 19 South, Range 27 East, Sections 26, 27, 33-35; in Seminole and Lake Counties, Florida. It is visible on the USGS Sanford (1965, PR 1988), Sanford SW (1965, PR 1970), and Sorrento (1960, PR 1980) Quadrangle maps in Seminole and Lake Counties, Florida. SR 46 travels east from Sanford and terminates at US 441 in Mount Dora which is also the western boundary of the APE. SR 46 extends to the east from Sanford and terminates at US 1 in Mims, Florida. Approximately nine miles of SR 46 are located within the project APE.

Within the project APE, SR 46 is covered in asphalt and concrete, and exhibits the lane markings and signage used in modern transportation and road systems engineering. The roadway consists of four lane segments with two eastbound and two westbound lanes divided by a grass median, as well as two lane segments. The width of the highway is approximately 150 feet in the four lane segments and 50 feet in the two lane segments. The Seaboard Coast Line Railway runs adjacent to SR 46 on the north side in several different areas. Left-hand turning lanes and traffic lights are situated at major intersections in the four lane segments. In the project APE, SR 46 is situated in rural and urbanized settings, containing commercial, residential and agricultural areas. SR 46 remains in good condition.