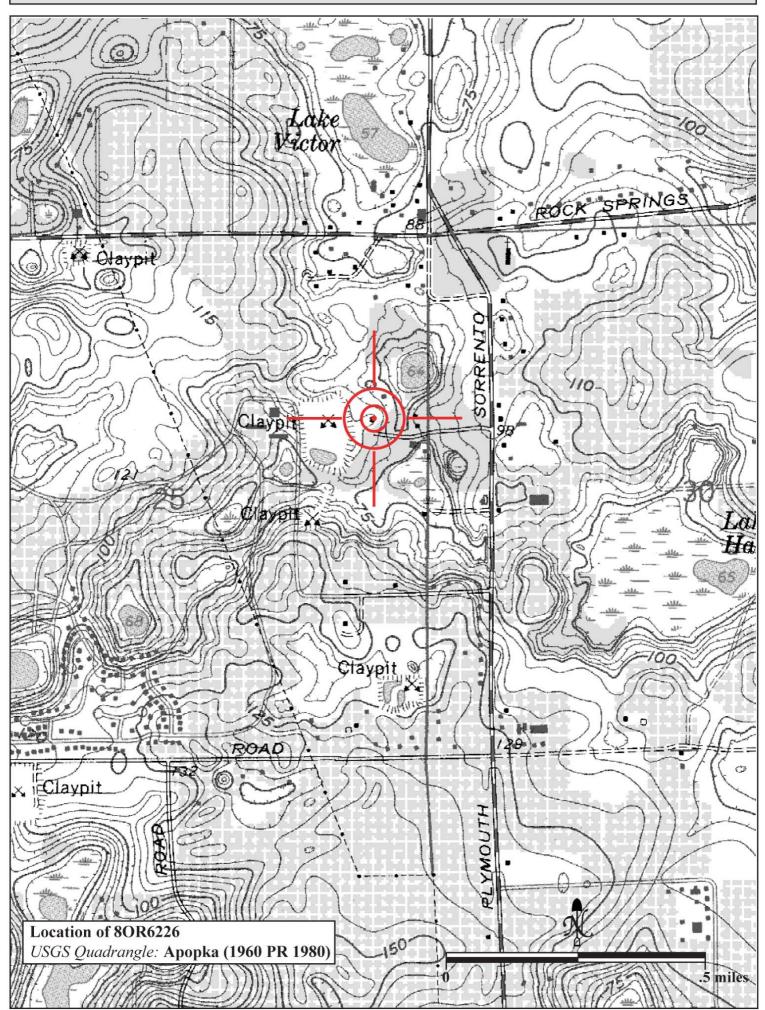

### HISTORICAL STRUCTURE FORM FLORIDA MASTER SITE FILE

Consult Guide To Historical Structure Forms for detailed instructions

 Site #
 80R6226

 Recorder #
 16

 Recorder Date
 10/22/07

| Site Name       | 3047 Plymouth Oa                            | ks Road      |                    | Other Names                           |                          |                          |  |  |
|-----------------|---------------------------------------------|--------------|--------------------|---------------------------------------|--------------------------|--------------------------|--|--|
| Project Name    | CRAS of the Weki                            | va Parkway   |                    |                                       |                          |                          |  |  |
| Historic Conte  | exts Modern                                 |              |                    | National Register Category Building   |                          |                          |  |  |
|                 |                                             | Ľ            | OCATION and I      | DENTIFICATION                         |                          |                          |  |  |
| Address         | 3047 Plymouth Oa                            | ks Road      |                    |                                       |                          |                          |  |  |
| Vicinity of     | N side of Plymouth                          |              | r the western term | inus                                  |                          |                          |  |  |
| City            | unincorporated                              |              |                    | County                                | Orange                   |                          |  |  |
| Ownership Pr    | rivate-individual                           | Subdivision_ |                    | Block #                               | Lot #                    |                          |  |  |
|                 |                                             |              | MAPI               | PING                                  |                          |                          |  |  |
| USGS Map        | АРОРКА                                      |              |                    | Township 20S                          | Range 27E                | Section 25               |  |  |
| Quarter         |                                             | Qtr Qtr      |                    |                                       |                          | JTM Zone 17              |  |  |
| Easting         | 445175                                      | Northing     |                    | Land Grant Unknow                     | 5=7.                     | ,                        |  |  |
| Latitude        |                                             |              |                    | Plat or Other Map                     | Aerial Photographs       |                          |  |  |
| -               |                                             |              | HIST               | ORY                                   |                          |                          |  |  |
| Architect/Build | der Unknown                                 |              |                    | С                                     | onstruction Date         | 1955 Circa 🗸             |  |  |
|                 | ✓ Date 1980s                                | Туре         | e/Location por     | h enclosed; windows rep               |                          | - 1.5 kits (3-34) - 1998 |  |  |
|                 | ✓ Date 1980s                                |              |                    | d roof addition to rear               |                          |                          |  |  |
| Moved           | Original Locat                              | tion         |                    |                                       |                          |                          |  |  |
| Use Original    | Private residence                           | 2000-0-4 M   |                    | Use Present Vaca                      | int                      |                          |  |  |
|                 |                                             |              | DESCR              | PTION                                 |                          |                          |  |  |
| Style Frame V   | ernacular                                   | Exter        | or Plan Rectang    | ular Interior                         | Plan Unknown             | Stories 1                |  |  |
|                 | tem Wood frame                              |              |                    | Exterior Fabric D                     | 19.16                    |                          |  |  |
|                 |                                             |              | on Materials       | nknown Fe                             | oundation Infill N/A     |                          |  |  |
| No. of Porches  | s _0_ Location                              | s/Features N | Ά                  |                                       |                          |                          |  |  |
| Main Entrance   | e (stylistic details                        | s):          |                    |                                       |                          |                          |  |  |
| Outbldgs.       | Number                                      | Nature       | /Location (Des     | ribe below)                           |                          |                          |  |  |
|                 |                                             |              |                    |                                       |                          |                          |  |  |
| Roof Type _Ga   |                                             |              |                    | ofing Materials 5V-S                  | heet metal               |                          |  |  |
|                 | ructures 🗌 C                                |              |                    | N 25 NORA                             | _ Location               | 414 G. 1991 N.M.         |  |  |
| Chimneys 🗌      |                                             |              |                    | Location N/A                          |                          | Not applicable           |  |  |
| Wood Window     | 1 1 1 1 1 1 1 1 1 1 1 1 1 1 1 1 1 1 1       |              |                    |                                       |                          |                          |  |  |
| Metal Window    |                                             |              |                    |                                       | Light # 2/               | 2                        |  |  |
|                 | ment wood surrou                            | inds         |                    | · · · · · · · · · · · · · · · · · · · |                          |                          |  |  |
| Condition De    | General T. 10 4465                          |              |                    | Surroundings rural                    |                          |                          |  |  |
|                 | eral, interior, lan                         | (* st        |                    |                                       |                          |                          |  |  |
|                 | ears to have been va<br>en down cars on the |              | ime. It is boarded | up and several windows a              | are missing with plastic | in their place. There    |  |  |
| Archaeologica   | al Remains Prese                            | ent 🗌        | FM                 | SF Archaeological Sit                 | e Form Completed         | (if yes, attach) 🗌       |  |  |