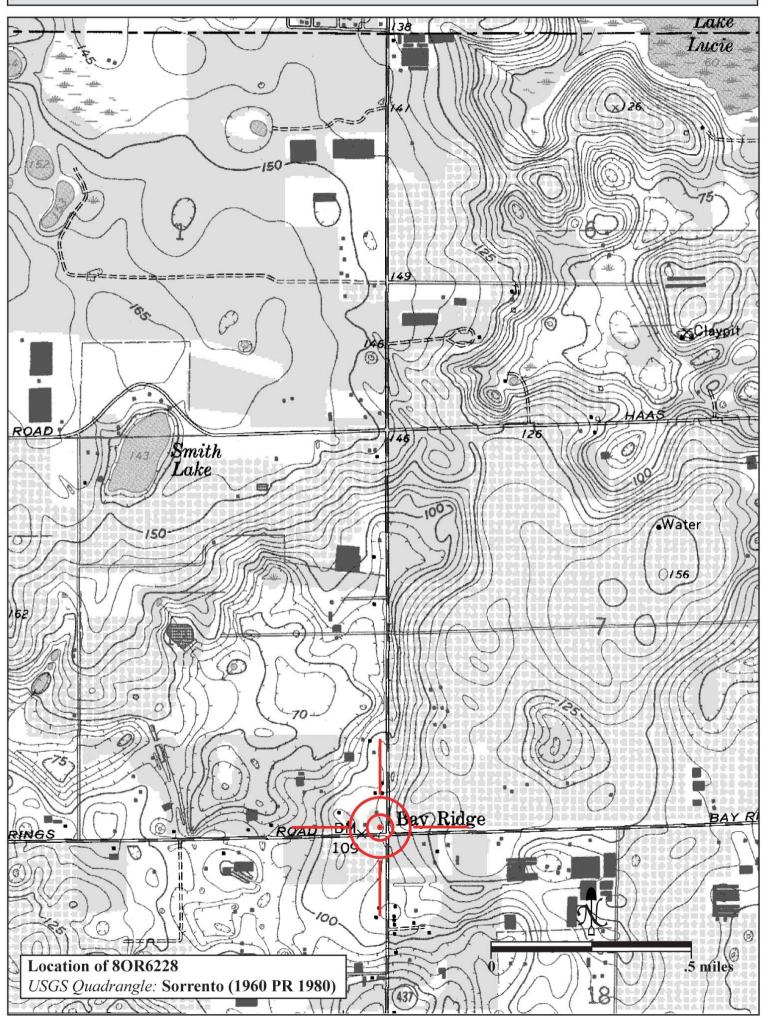

### A. NARRATIVE DESCRIPTION OF SITE

State Road (SR) 46 is located in the project APE, but also extends outside of the APE. In the APE, the highway traverses through Township 19 South, Range 30 East, Sections 29, 30; Township 19 South, Range 29 East, Sections 20-22, 25-27, 29, 30; Township 19 South, Range 28 East, Sections 22-25, 27, 28; Township 19 South, Range 27 East, Sections 26, 27, 33-35; in Seminole and Lake Counties, Florida. It is visible on the USGS Sanford (1965, PR 1988), Sanford SW (1965, PR 1970), and Sorrento (1960, PR 1980) Quadrangle maps in Seminole and Lake Counties, Florida. SR 46 travels east from Sanford and terminates at US 441 in Mount Dora which is also the western boundary of the APE. SR 46 extends to the east from Sanford and terminates at US 1 in Mims, Florida. Approximately nine miles of SR 46 are located within the project APE.

Within the project APE, SR 46 is covered in asphalt and concrete, and exhibits the lane markings and signage used in modern transportation and road systems engineering. The roadway consists of four lane segments with two eastbound and two westbound lanes divided by a grass median, as well as two lane segments. The width of the highway is approximately 150 feet in the four lane segments and 50 feet in the two lane segments. The Seaboard Coast Line Railway runs adjacent to SR 46 on the north side in several different areas. Left-hand turning lanes and traffic lights are situated at major intersections in the four lane segments. In the project APE, SR 46 is situated in rural and urbanized settings, containing commercial, residential and agricultural areas. SR 46 remains in good condition.