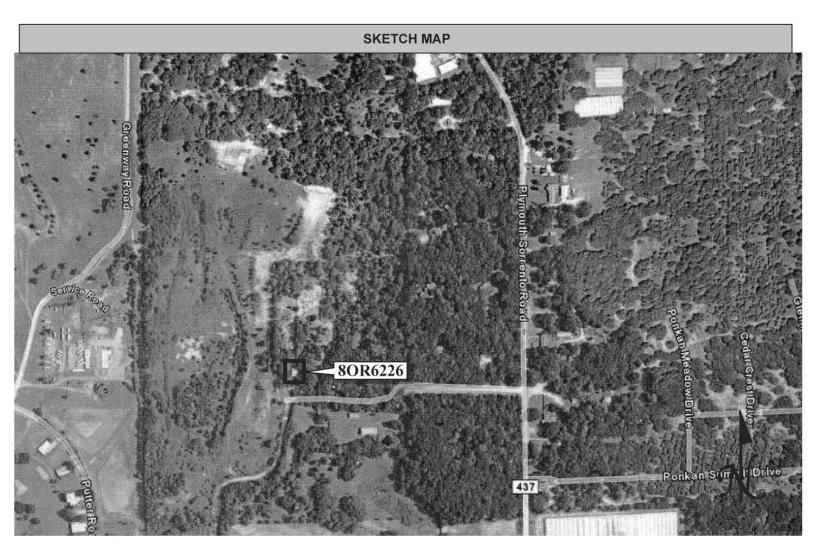

### HISTORICAL STRUCTURE FORM FLORIDA MASTER SITE FILE

Consult Guide To Historical Structure Forms for detailed instructions

 Site #
 80R6226

 Recorder #
 16

 Recorder Date
 10/22/07

| Site Name       | 3047 Plymouth Oa                            | ks Road      |                    | Other Names                           |                          |                          |  |  |
|-----------------|---------------------------------------------|--------------|--------------------|---------------------------------------|--------------------------|--------------------------|--|--|
| Project Name    | CRAS of the Weki                            | va Parkway   |                    |                                       |                          |                          |  |  |
| Historic Conte  | exts Modern                                 |              |                    | National Register Category Building   |                          |                          |  |  |
|                 |                                             | Ľ            | OCATION and I      | DENTIFICATION                         |                          |                          |  |  |
| Address         | 3047 Plymouth Oa                            | ks Road      |                    |                                       |                          |                          |  |  |
| Vicinity of     | N side of Plymouth                          |              | r the western term | inus                                  |                          |                          |  |  |
| City            | unincorporated                              |              |                    | County                                | Orange                   |                          |  |  |
| Ownership Pr    | rivate-individual                           | Subdivision_ |                    | Block #                               | Lot #                    |                          |  |  |
|                 |                                             |              | MAPI               | PING                                  |                          |                          |  |  |
| USGS Map        | АРОРКА                                      |              |                    | Township 20S                          | Range 27E                | Section 25               |  |  |
| Quarter         |                                             | Qtr Qtr      |                    |                                       |                          | JTM Zone 17              |  |  |
| Easting         | 445175                                      | Northing     |                    | Land Grant Unknow                     | 5=7.                     | ,                        |  |  |
| Latitude        |                                             |              |                    | Plat or Other Map                     | Aerial Photographs       |                          |  |  |
| -               |                                             |              | HIST               | ORY                                   |                          |                          |  |  |
| Architect/Build | der Unknown                                 |              |                    | С                                     | onstruction Date         | 1955 Circa 🗸             |  |  |
|                 | ✓ Date 1980s                                | Туре         | e/Location por     | h enclosed; windows rep               |                          | - 1.5 kits (3-34) - 1998 |  |  |
|                 | ✓ Date 1980s                                |              |                    | d roof addition to rear               |                          |                          |  |  |
| Moved           | Original Locat                              | tion         |                    |                                       |                          |                          |  |  |
| Use Original    | Private residence                           | 2000-0-4 M   |                    | Use Present Vaca                      | int                      |                          |  |  |
|                 |                                             |              | DESCR              | PTION                                 |                          |                          |  |  |
| Style Frame V   | ernacular                                   | Exter        | or Plan Rectang    | ular Interior                         | Plan Unknown             | Stories 1                |  |  |
|                 | tem Wood frame                              |              |                    | Exterior Fabric D                     | 19.16                    |                          |  |  |
|                 |                                             |              | on Materials       | nknown Fe                             | oundation Infill N/A     |                          |  |  |
| No. of Porches  | s _0_ Location                              | s/Features N | Ά                  |                                       |                          |                          |  |  |
| Main Entrance   | e (stylistic details                        | s):          |                    |                                       |                          |                          |  |  |
| Outbldgs.       | Number                                      | Nature       | /Location (Des     | ribe below)                           |                          |                          |  |  |
|                 |                                             |              |                    |                                       |                          |                          |  |  |
| Roof Type _Ga   |                                             |              |                    | ofing Materials 5V-S                  | heet metal               |                          |  |  |
|                 | ructures 🗌 C                                |              |                    | N 25 NORA                             | _ Location               | 414 G. 1991 N.M.         |  |  |
| Chimneys 🗌      |                                             |              |                    | Location N/A                          |                          | Not applicable           |  |  |
| Wood Window     | 1 1 1 1 1 1 1 1 1 1 1 1 1 1 1 1 1 1 1       |              |                    |                                       |                          |                          |  |  |
| Metal Window    |                                             |              |                    |                                       | Light # 2/               | 2                        |  |  |
|                 | ment wood surrou                            | inds         |                    | · · · · · · · · · · · · · · · · · · · |                          |                          |  |  |
| Condition De    | General T. 10 4465                          |              |                    | Surroundings rural                    |                          |                          |  |  |
|                 | eral, interior, lan                         | (* st        |                    |                                       |                          |                          |  |  |
|                 | ears to have been va<br>en down cars on the |              | ime. It is boarded | up and several windows a              | are missing with plastic | in their place. There    |  |  |
| Archaeologica   | al Remains Prese                            | ent 🗌        | FM                 | SF Archaeological Sit                 | e Form Completed         | (if yes, attach) 🗌       |  |  |