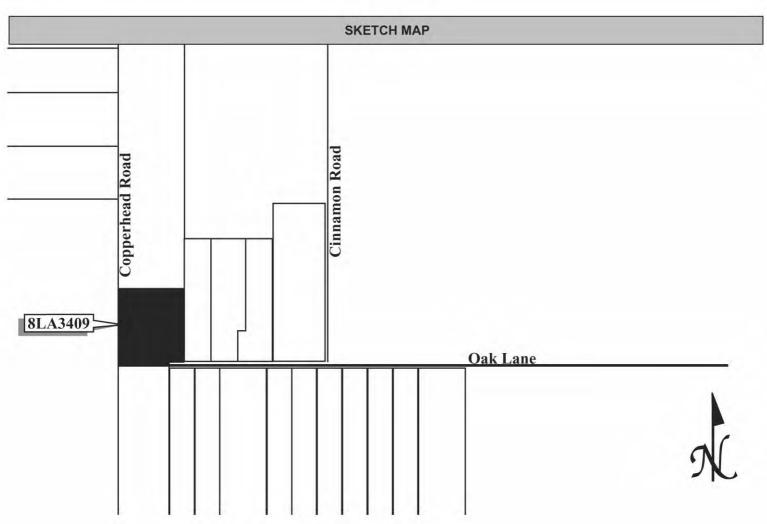

|
| Date/_/   DELIST DATE   LOCAL DESIGNATION*: Date                                                                                                                                                                                                                                                                  |
|                                                                                                                                                                                                                                                                                                                   |





# **USGS QUADRANGLE MAP**



Original **✓** Update □



Site # 8LA3410

Recorder # 5

Recorder Date 6/5/06

| Site Name             | 2640 SR 46           |                                                              |           | Other Names                         |               |                    |                  |          |  |  |  |
|-----------------------|----------------------|--------------------------------------------------------------|-----------|-------------------------------------|---------------|--------------------|------------------|----------|--|--|--|
| <b>Project Name</b>   | CRAS of the Weki     | va Parkway                                                   |           |                                     |               |                    |