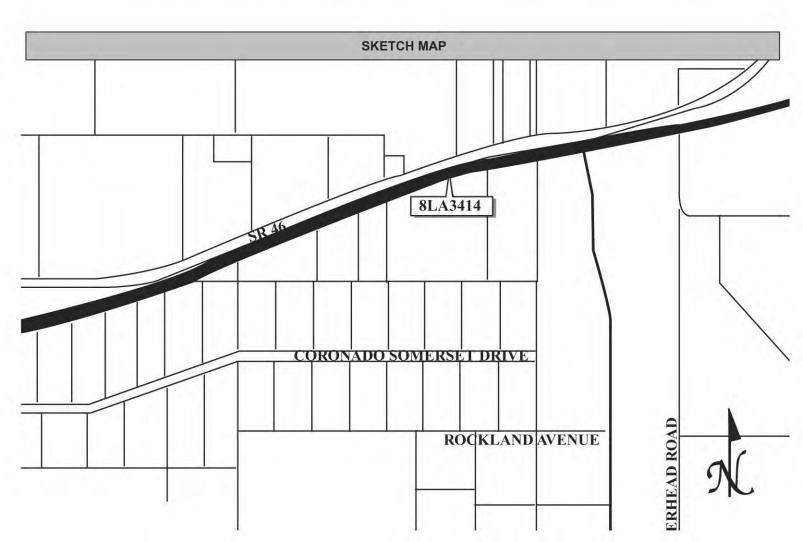

te lanes. Some sections of the route are completely overgrown with vegetation creating a discontiguous railroad corridor. Additionally, most signage, street crossing guards, and other features related to the railroad have been removed, severely detracting from the railroad corridor's historic physical integrity. Therefore, this resource is considered ineligible for listing in the *NRHP*, either on an individual basis or as part of a historic district.

SITE NAME: Seaboard Coast Line (S.C.L.) Railway Corridor

# C. HISTORY AND BIBLIOGRAPHY OF PAST WORK AT SITE

Georgia Railroad History and Heritage 2006 "Atlantic Coast Line History" available online at: http://www.railga.com/acl.html

Sanford & Lake Eustis Railway Plaque 2006 Plaque located in abandoned rail bed west of Sanford, Florida





### **USGS QUADRANGLE MAP**



Original **✓** Update □



Site # 80R6197

Recorder # 1

Recorder Date 6/5/06

| Site Name             | S & C N                                                           | usery       |             |                     |                   | Other Names               |                 |                     |                   |      |
|-----------------------|-------------------------------------------------------------------|-------------|-------------|---------------------|-------------------|---------------------------|-----------------|---------------------|-------------------|------|
| <b>Project Name</b>   | t Name CRAS of the Wekiva Parkway  c Contexts Depression/New Deal |             |             |                     |                   |