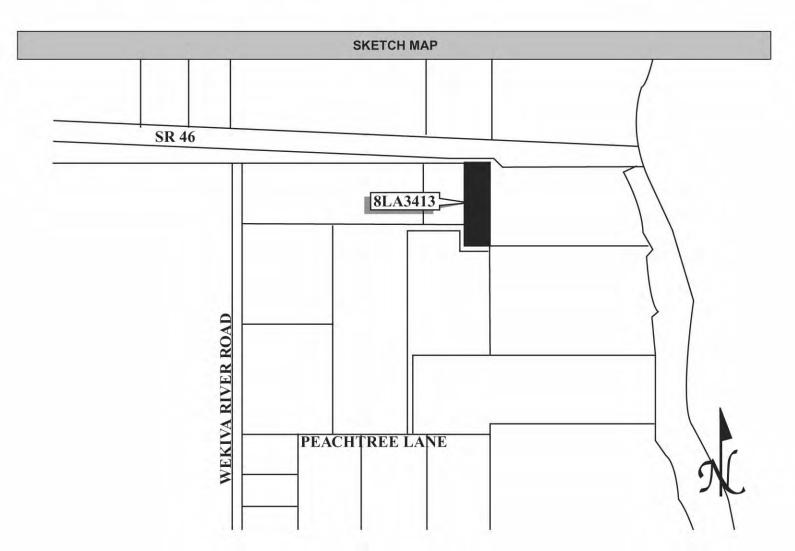

|  |  |  |  |  |  |

REQUIRED: 1. USGS 7.5' MAP WITH STRUCTURES PINPOINTED IN RED

2. LARGE SCALE STREET OR PLAT MAP





# **USGS QUADRANGLE MAP** 0 24 **Location of 8LA3413** USGS Quadrangle: Eustis (1966 PR 1980), Sorrento (1960 PR 1980), 641m Astatula (1962 PR 1970), Sanford SW (1965 PR 1970

# ARCHAEOLOGICAL SITE FORM FLORIDA MASTER SITE FILE

|               | 8LA3414 |  |  |  |
|---------------|---------|--|--|--|
| Recorder Site |         |  |  |  |
| Field Date:   | 6/7/06  |  |  |  |

| ✓ Original                                   | FLORIDA N