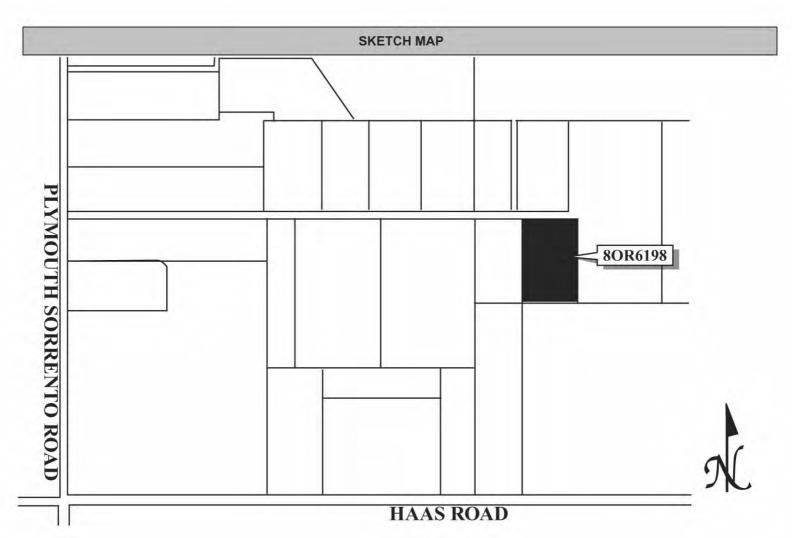

|    |
|                | REQUIRED: 1. USGS 7.5' MAP WITH STRUCTURES PINPOINTED IN RED                                                                                                                                                                                                                                                                                                                                        |    |

2. LARGE SCALE STREET OR PLAT MAP

3. PHOTO OF MAIN FACADE, PREFERABLY B&W, AT LEAST 3x5





# **USGS QUADRANGLE MAP** 149 Smith Lake Water Location of 8OR6198 USGS Quadrangle: Apoka (1960 PR 1980), Forrest City (1959 PR 1980)

Original **✓** Update □



### HISTORICAL STRUCTURE FORM FLORIDA MASTER SITE FILE

Consult Guide To Historical Structure Forms for detailed instructions

 Site #
 8OR6232

 Recorder #
 15

 Recorder Date
 11/8/06

| Site Name                          | 43 Rainey Road                                |                                | Other Names                     |                                            |  |  |
|------------------------------------|-----------------------------------------------|--------------------------------|---------------------------------|--------------------------------------------|--|--|
| <b>Project Name</b>                |