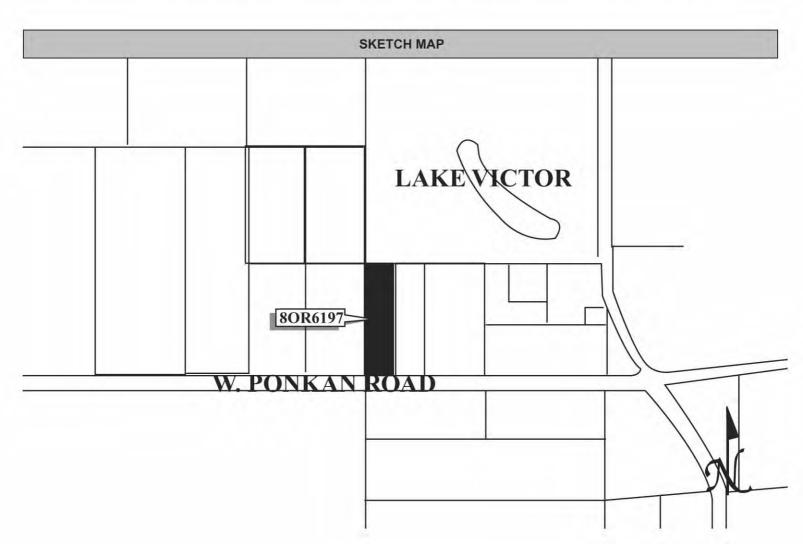

|  |  |  |  |  |
|                                                                                                           | REQUIRED: 1. USGS 7.5' MAP WITH STRUCTURES PINPOINTED IN RED                                                                                                                                                                                                                                                                                                                                      |  |  |  |  |  |

2. LARGE SCALE STREET OR PLAT MAP

3. PHOTO OF MAIN FACADE, PREFERABLY B&W, AT LEAST 3x5





### **USGS QUADRANGLE MAP**



Original **✓** Update □



### HISTORICAL STRUCTURE FORM FLORIDA MASTER SITE FILE

Consult Guide To Historical Structure Forms for detailed instructions

 Site #
 8OR6198

 Recorder #
 3

 Recorder Date
 6/5/06

| Site Name            | 2424 Boch Road                              |                     |                   | Other Names                  |                    |            |                 |          |
|----------------------|---------------------------------------------|---------------------|-------------------|------------------------------|--------------------|------------|-----------------|----------|
| <b>Project Name</b>  | c Contexts Depression/New Deal              |                     |                   |