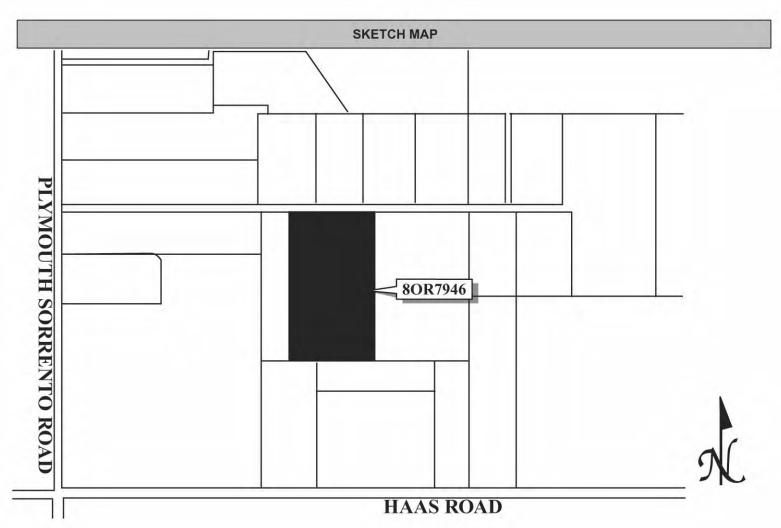

outh, Range 28 East SITE NAME: Paul Bock House/2626 Boch Road

Historic Property Associates, Inc.

1995 Survey of the Historic Architectural Resources of Orange County, Florida: Including all unincorporated areas and the cities of Belle Isle, E dgewood, Oakland, Ocoee, and Windermere. Copy on file, Janus Research, Tampa, Florida.

Howell, Adelpha

2007 Interview with Rob Taylor of Janus Research, Tampa, Florida, February 13.

Orange County Clerk of Courts

Various Dates Deed records for 2626 Boch Road, Bay Ridge, Florida.

Shofner, Jerrell

1982 History of Apopka and Northwest Orange County. Apopka, Florida.

### PHOTOGRAPH





# **USGS QUADRANGLE MAP** Take lace. 149 15% AVEN Smith Loke Water Location of 8OR6232 USGS Quadrangle: Apoka (1960 PR 1980), ()156 Forrest City (1959 PR 1980)





# USGS QUADRANGLE MAP





NPS Form 10-900 OMB No. 1024-0018 (Rev. 10-90

### **United States Department of the Interior National Park Service**

### NATIONAL REGISTER OF HISTORIC PLACES REGISTRATION FORM

This form is for use in nominating or r equesting determinations for individual properties and districts. See instructions in How to Complete the National Register of Historic Places Registration Form (National Register Bulletin 16A). Complete each item by marking "x" in the appropriate box or by entering the information requested. If any item does not a pply to the property being documented, enter "N/A" for "not applicable." For functions, architectural classification, materials, and areas of significance, enter only categories and subcategories from the instructions. Place additional