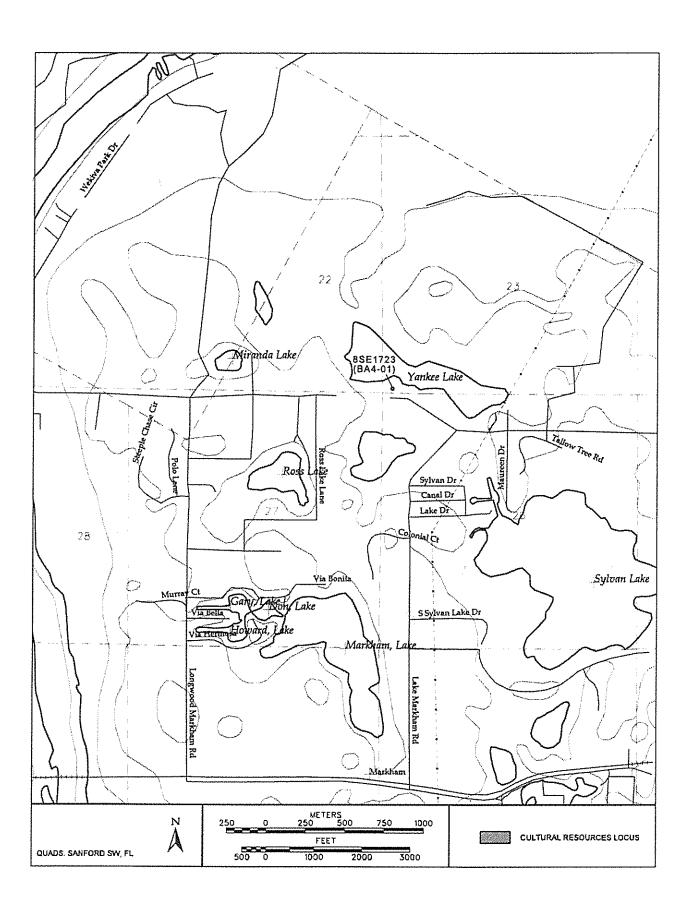

| odwin & Associates, Inc.                                                                                                          |





# ARCHAEOLOGICAL SITE FORM

| Site #8    | SE80  |           |
|------------|-------|-----------|
| Recorder   | Site# |           |
| Field Date | )     | 6/28/2006 |
|            |       | 11101000  |

|                                 |                         | FLOR                           | RIDA MASTER SITE F                                | ILE                       |                        | Recorder Site #      | <i>‡</i>                |
|---------------------------------|-------------------------|--------------------------------|---------------------------------------------------|---------------------------|------------------------|----------------------|-------------------------|
| Original                        |                         | Version 2.2 3/97               |