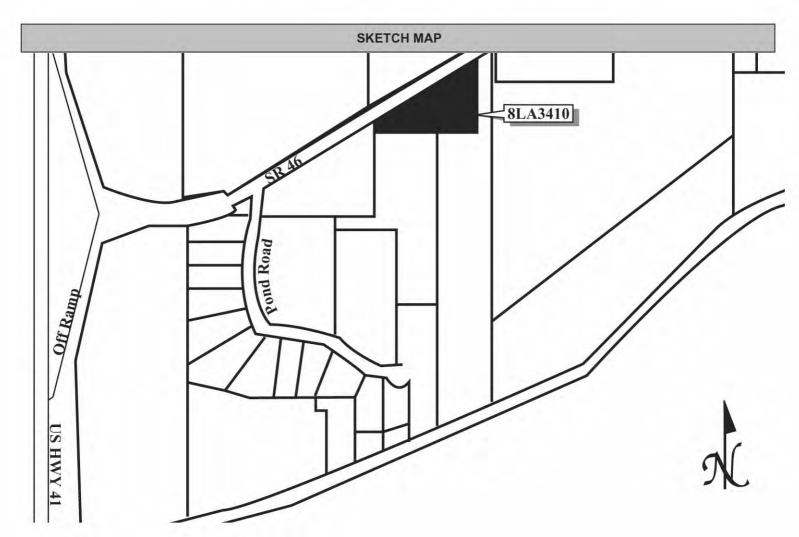

Westshore Blvd., Tampa, Florida 33607 Telephone 813-636-8200                                                                                                                                                                                                                                                                                                   |
|                | REQUIRED: 1. USGS 7.5' MAP WITH STRUCTURES PINPOINTED IN RED                                                                                                                                                                                                                                                                                                                                       |

2. LARGE SCALE STREET OR PLAT MAP





# **USGS QUADRANGLE MAP** XClayo ROBVE

Location of 8LA3410

USGS Quadrangle: Eustis (1966 PR 1980), Sorrento (1960 PR 1980),

Astatula (1962 PR 1970), Sanford SW (1965 PR 1970

Original **✓** Update □



# HISTORICAL STRUCTURE FORM FLORIDA MASTER SITE FILE

Consult Guide To Historical Structure Forms for detailed instructions

Site # 8LA3411

Recorder # 6

Recorder Date 6/6/06

| Site Name             | 2613 SR 46           |                    |                       | Other Names                         |                  |                |            |              |         |  |  |
|-----------------------|----------------------|--------------------|-----------------------|-------------------------------------|------------------|----------------|------------|--------------|---------