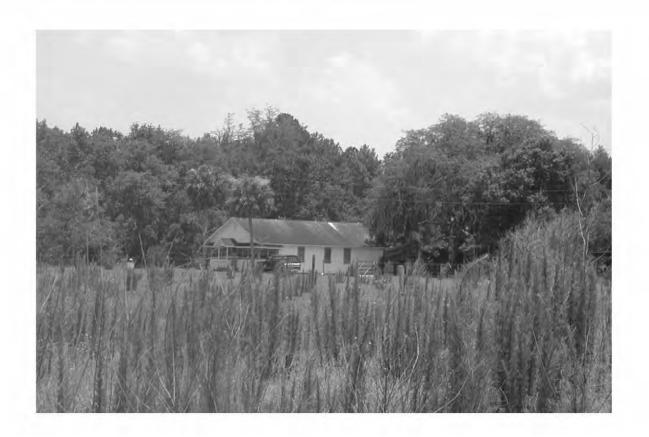

|  |  |  |  |  |  |
| REQUIRED: 1. USGS 7.5' MAP WITH STRUCTURES PINPOINTED IN RED                                                                                                                                                                                                                                                                                                                                                                                        |  |  |  |  |  |  |

2. LARGE SCALE STREET OR PLAT MAP





# **USGS QUADRANGLE MAP**



Original **✓** Update □



# HISTORICAL STRUCTURE FORM FLORIDA MASTER SITE FILE

Consult Guide To Historical Structure Forms for detailed instructions

Site # 8LA3413

Recorder # 9

Recorder Date 6/6/06

| Site Name                                                    | 32222 SR 46                               |                    |                       | Other Names                 |               |                   |                |            |
|--------------------------------------------------------------|-------------------------------------------|--------------------|-----------------------|-----------------------------|---------------|-------------------|----------------|------------|
| <b>Project Name</b>