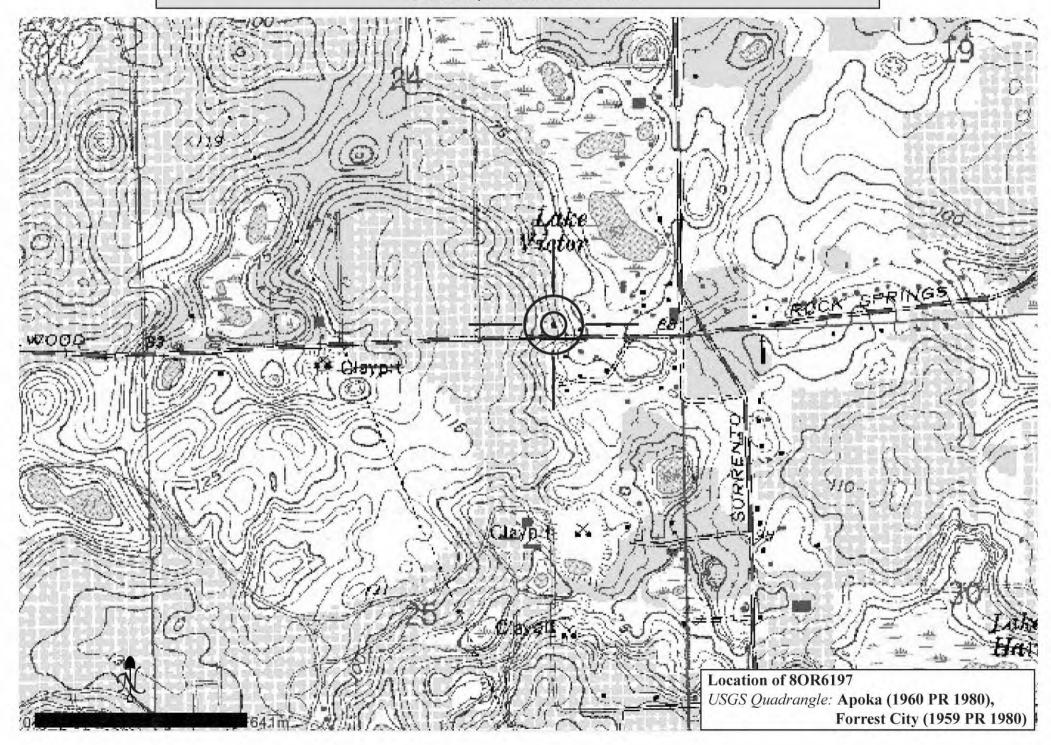

|  |  |  |  |  |
|                                                                                                           | REQUIRED: 1. USGS 7.5' MAP WITH STRUCTURES PINPOINTED IN RED                                                                                                                                                                                                                                                                                                                                      |  |  |  |  |  |

2. LARGE SCALE STREET OR PLAT MAP

3. PHOTO OF MAIN FACADE, PREFERABLY B&W, AT LEAST 3x5





### **USGS QUADRANGLE MAP**



Original **✓** Update □



### HISTORICAL STRUCTURE FORM FLORIDA MASTER SITE FILE

Consult Guide To Historical Structure Forms for detailed instructions

 Site #
 8OR6198

 Recorder #
 3

 Recorder Date
 6/5/06

| Site Name            | 2424 Boch Road                              |                     |                   | Other Names                  |                    |            |                 |          |
|----------------------|---------------------------------------------|---------------------|-------------------|------------------------------|--------------------|------------|-----------------|----------|
| <b>Project Name</b>  | c Contexts Depression/New Deal              |                     |                   |                              |                    |