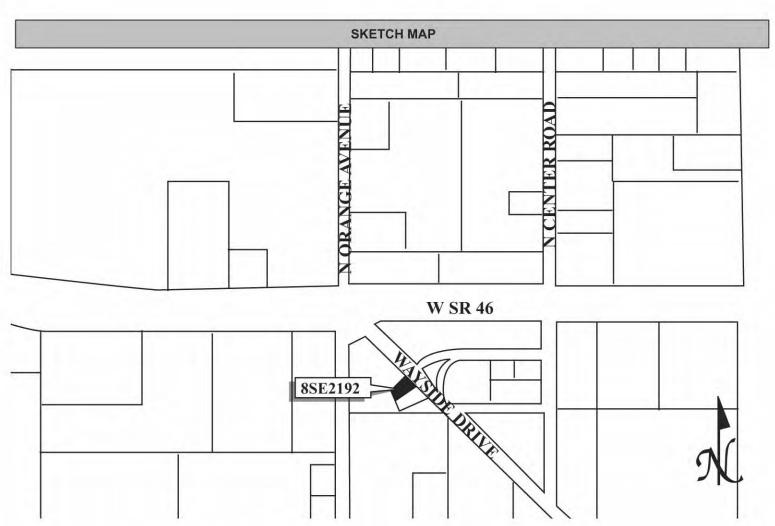

RESEARCH, 1300 N. Westshore Blvd., Tampa, Florida 33607 Telephone 813-636-8200                                                                                                                                                                                                                                                                                          |
|                 | REQUIRED: 1. USGS 7.5' MAP WITH STRUCTURES PINPOINTED IN RED                                                                                                                                                                                                                                                                                                                              |

2. LARGE SCALE STREET OR PLAT MAP





# **USGS QUADRANGLE MAP** Alderene Park Wilson Curner Sylvan Lake Sylvan Lake (Es Location of 8SE2192 USGS Quadrangle: Casselberry (1962 PR 1980), Sanford (1965 PR 1988) 641m

Original **✓** Update □



# HISTORICAL STRUCTURE FORM FLORIDA MASTER SITE FILE

Consult Guide To Historical Structure Forms for detailed instructions

Site # 8SE2193

Recorder # 13

Recorder Date 6/7/06

| Site Name                                                  | 170 S Ora                                    | ange Ave                           | nue                                        |                                       | Other Names      |                                        |                   |               |               |               |  |  |
|--------------------------------------------------