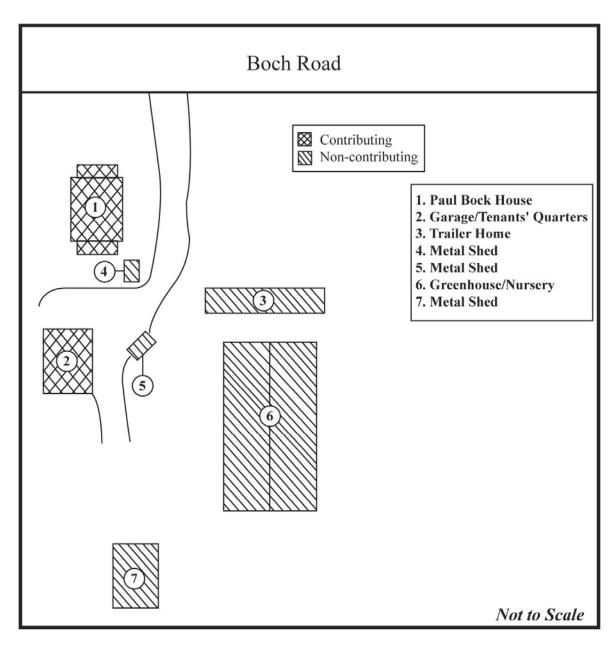

|        |    | Orange County, Florida |
| PHOT           |        |    | OGRAPHS                |



Historic Aerial Photograph from 1941, Showing Boundary of Paul Bock House Property

11 of 12

### NATIONAL REGISTER OF HISTORIC PLACES CONTINUATION SHEET

| Section number | Page | 21 | Paul Bock House        |
|----------------|------|----|------------------------|
|                |      |    | Orange County, Florida |
| PHOT           |      |    | OGRAPHS                |



Current Aerial Photograph, Showing Boundary of Paul Bock House Property

12 of 12

| Section number | Page _ | 22 | Paul Bock House        |
|----------------|--------|----|------------------------|
|                |        |    | Orange County, Florida |
| PHOT           |        |    | OGRAPHS                |