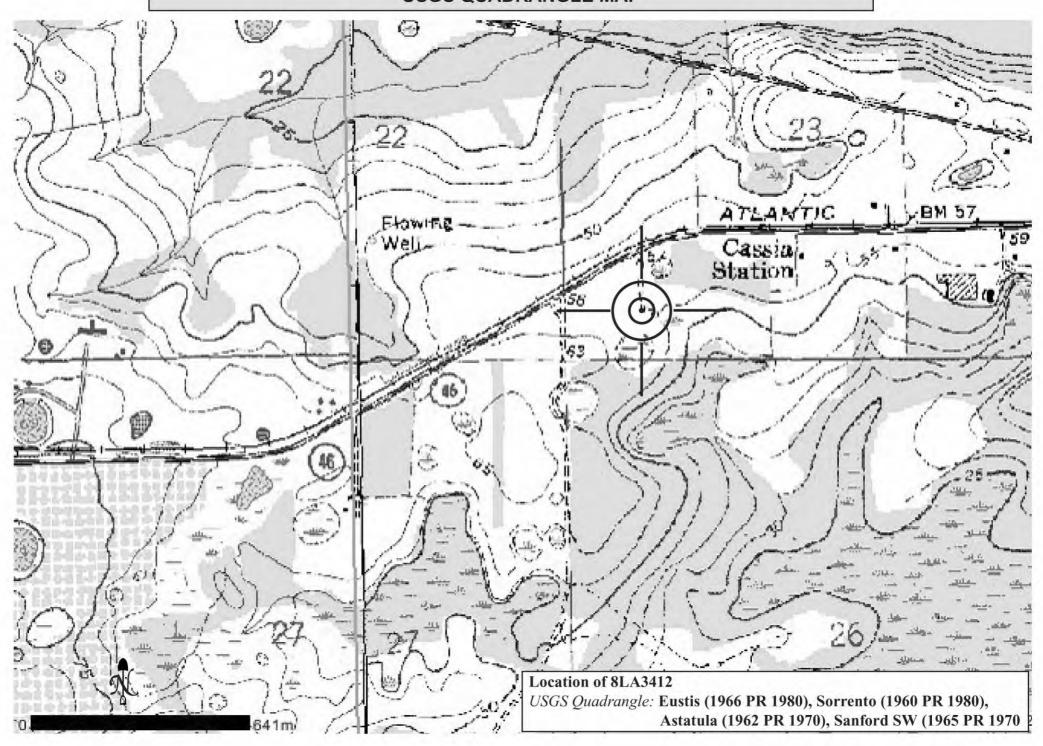

|  |  |  |  |  |  |
| REQUIRED: 1. USGS 7.5' MAP WITH STRUCTURES PINPOINTED IN RED                                                                                                                                                                                                                                                                                                                                                                                        |  |  |  |  |  |  |

2. LARGE SCALE STREET OR PLAT MAP





# **USGS QUADRANGLE MAP**



Original **✓** Update □



# HISTORICAL STRUCTURE FORM FLORIDA MASTER SITE FILE

Consult Guide To Historical Structure Forms for detailed instructions

Site # 8LA3413

Recorder # 9

Recorder Date 6/6/06

| Site Name                                                    | 32222 SR 46                               |                    |                       | Other Names                 |               |                   |                |            |
|--------------------------------------------------------------|-------------------------------------------|--------------------|-----------------------|-----------------------------|---------------|-------------------|----------------|------------|
| <b>Project Name</b>                                          | CRAS of the Wekiva Parkway