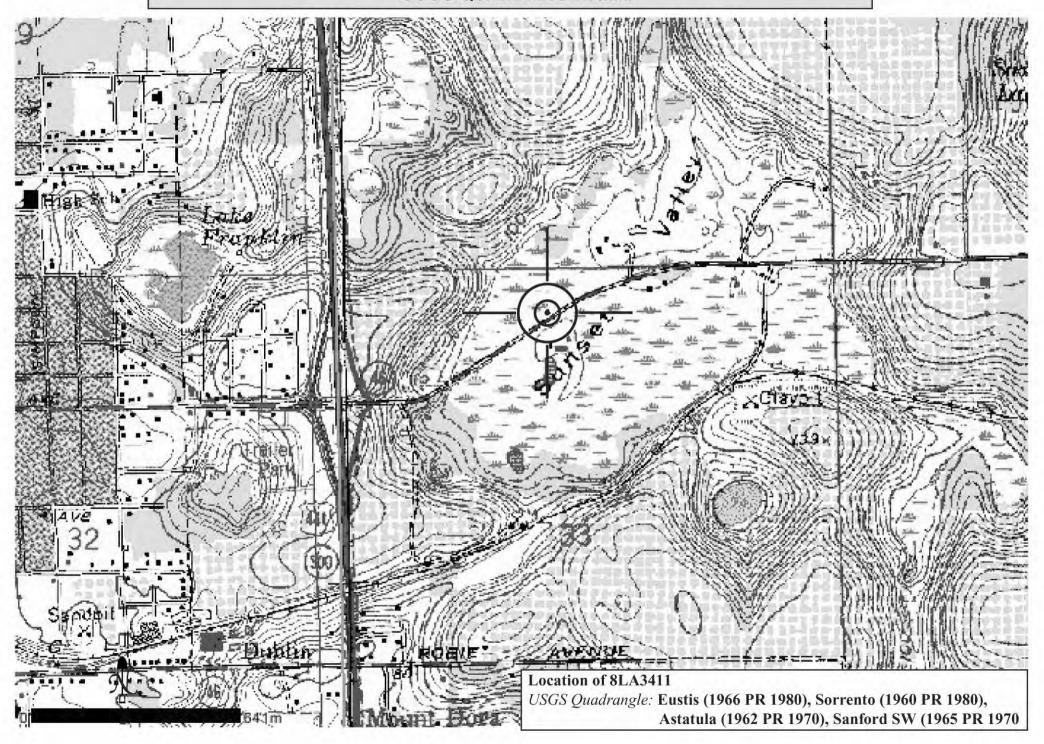

|  |  |  |  |  |  |
| REQUIRED: 1. USGS 7.5' MAP WITH STRUCTURES PINPOINTED IN RED                                                                                                                                                                                                                                                                                                                                                                                       |  |  |  |  |  |  |

2. LARGE SCALE STREET OR PLAT MAP





# **USGS QUADRANGLE MAP**



Original **✓** Update □



Site # 8LA3412

Recorder # 8

Recorder Date 6/6/06

| Site Name                             | 28130 SR 46                                   |                    |                       | Other Names                         |                                    |  |  |
|---------------------------------------|-----------------------------------------------|--------------------|-----------------------|-------------------------------------|------------------------------------|--|--|
| <b>Project Name</b>                   | CRAS of the Weki                              | va Parkway         |                       |                                     |                                    |  |  |
| Historic Contexts Depression/New Deal |