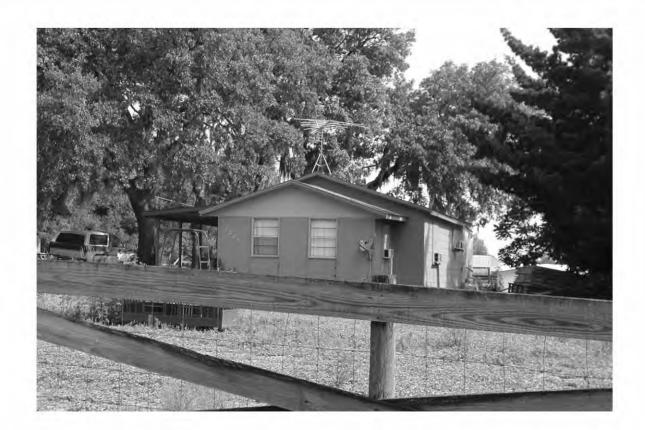

|  |  |  |  |  |
|                                                                                                           | REQUIRED: 1. USGS 7.5' MAP WITH STRUCTURES PINPOINTED IN RED                                                                                                                                                                                                                                                                                                                                      |  |  |  |  |  |

2. LARGE SCALE STREET OR PLAT MAP

3. PHOTO OF MAIN FACADE, PREFERABLY B&W, AT LEAST 3x5





### **USGS QUADRANGLE MAP**



Original **✓** Update □



### HISTORICAL STRUCTURE FORM FLORIDA MASTER SITE FILE

Consult Guide To Historical Structure Forms for detailed instructions

 Site #
 8OR6198

 Recorder #
 3

 Recorder Date
 6/5/06

| Site Name            | 2424 Boch Road                              |                     |                   | Other Names                  |                    |            |                 |          |
|----------------------|---------------------------------------------|---------------------|-------------------|------------------------------|--------------------|------------|-----------------|----------|
| <b>Project Name</b>  | c Contexts Depression/New Deal              |                     |                   |