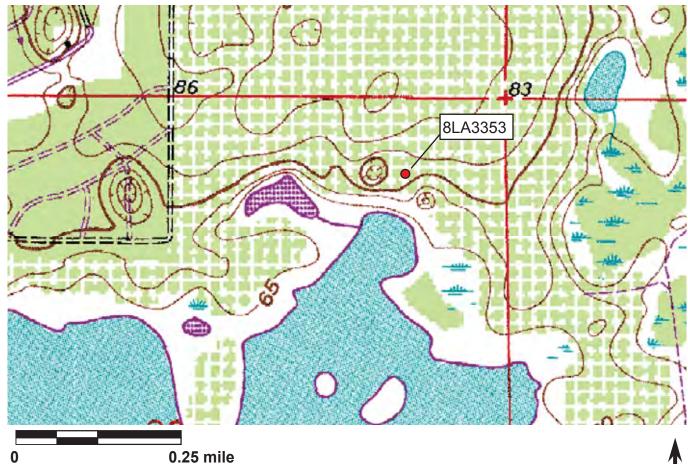

|                                            |                                         |                         | Jours, Old A    | , ວິດເຜີວິດເ    | .a, i L 07270/3  | / 1-01 9-0 <u>2</u> 00/ | acmonda@comcast.n         |

\* Consult *Guide to Archaeological Site Form* for preferred descriptions not listed above (data are "coded fields" at the Site File).

SITE PLAN & USGS REQUIRELAT 1"=300' (1:3600) or larger scale, show: site boundaries, scale north arrow, datum, test/collection unites, landmarks, mappers, date.

# ARCHAEOLOGICAL SITE FORM

USGS MAP

Site #8 <u>LA3353</u>

Township 19 South, Range 28 East, Section 33 Sorrento, Fla. 1960, PR 1980





ARCHAEOLOGICAL CONSULTANTS INCORPORATED

# ARCHAEOLOGICAL SITE FORM FLORIDA MASTER SITE FILE

Version 2.2 3/97

Site #8 LA532

Recorder Site #

| Recorder Site # |           |
|-----------------|-----------|
| Field Date      | 6/14/2006 |
| Form Date       | 1/12/2007 |

| Original                       |                          | Version 2.2 3/97                |                                 |                          |                         |                   | 6/14/2006                |  |
|--------------------------------|--------------------------|---------------------------------|---------------------------------|--------------------------|-------------------------|-------------------|--------------------------|--|
| X Update                       |