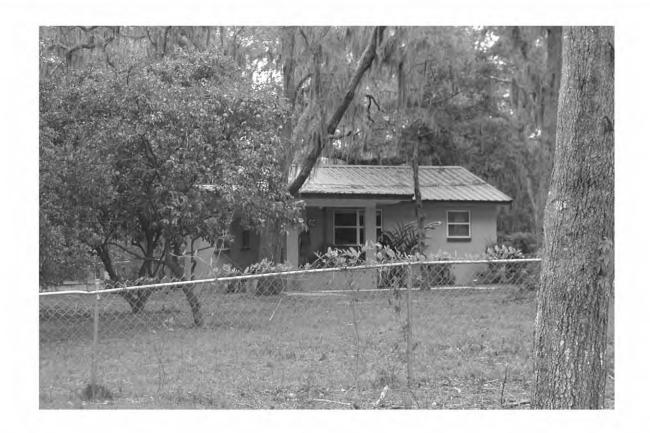

|  |  |  |  |  |  |

REQUIRED: 1. USGS 7.5' MAP WITH STRUCTURES PINPOINTED IN RED

2. LARGE SCALE STREET OR PLAT MAP





# **USGS QUADRANGLE MAP** 0 24 **Location of 8LA3413** USGS Quadrangle: Eustis (1966 PR 1980), Sorrento (1960 PR 1980), 641m Astatula (1962 PR 1970), Sanford SW (1965 PR 1970

# ARCHAEOLOGICAL SITE FORM FLORIDA MASTER SITE FILE

|               | 8LA3414 |  |  |  |
|---------------|---------|--|--|--|
| Recorder Site |         |  |  |  |
| Field Date:   | 6/7/06  |  |  |  |

| ✓ Original                                   | FLORIDA N