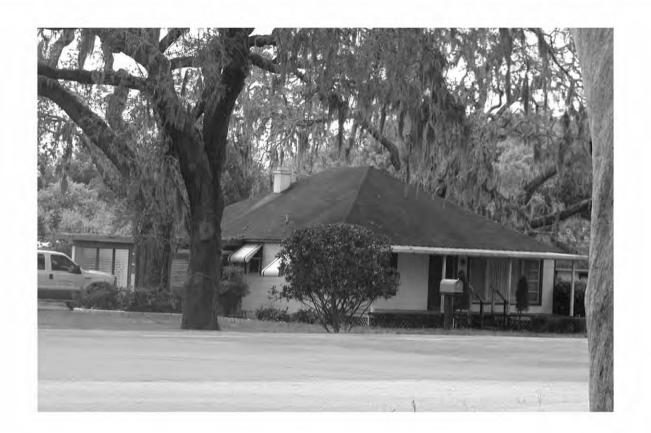

|
| REQUIRED: 1. USGS 7.5' MAP WITH STRUCTURES PINPOINTED IN RED                                                                                                                                                                                                                                                                                                                                                                                       |

2. LARGE SCALE STREET OR PLAT MAP





# **USGS QUADRANGLE MAP** Wilson Corner Sylvan Lake Sylvan Lake · E Location of 8SE2191 USGS Quadrangle: Casselberry (1962 PR 1980), Sanford (1965 PR 1988) 641m

Original **✓** Update □



# HISTORICAL STRUCTURE FORM FLORIDA MASTER SITE FILE

Consult Guide To Historical Structure Forms for detailed instructions

Site # 8SE2192

Recorder # 12

Recorder Date 6/7/06

| Site Name          | 6005 Wa       | ayside Dri             | ve               |                            | Other Names                             |                                     |                |                   |                |              |             |  |
|--------------------|---------------|------------------------|------------------|----------------------------|----------------------------------------