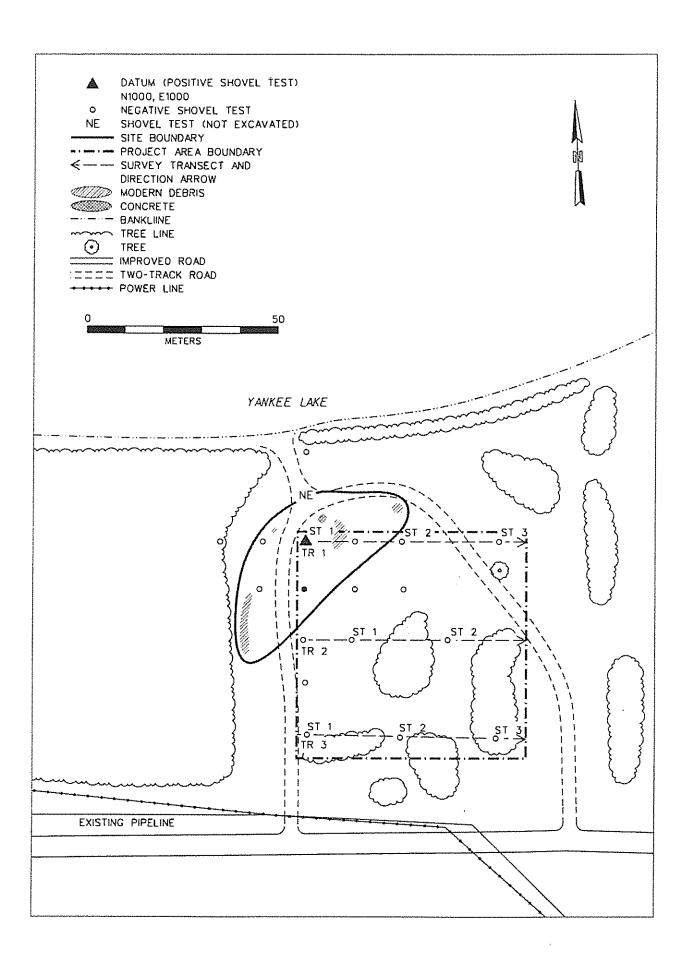

| odwin & Associates, Inc.                                                                                                          |





# ARCHAEOLOGICAL SITE FORM

| Site #8    | SE80  |           |
|------------|-------|-----------|
| Recorder   | Site# |           |
| Field Date | )     | 6/28/2006 |
|            |       | 11101000  |

|                                 |                         | FLOR                           | RIDA MASTER SITE F                                | ILE                       |                        | Recorder Site #      | <i>‡</i>                |
|---------------------------------|-------------------------|--------------------------------|---------------------------------------------------|---------------------------|------------------------|----------------------|-------------------------|
| Original                        |                         | Version 2.2 3/97               |