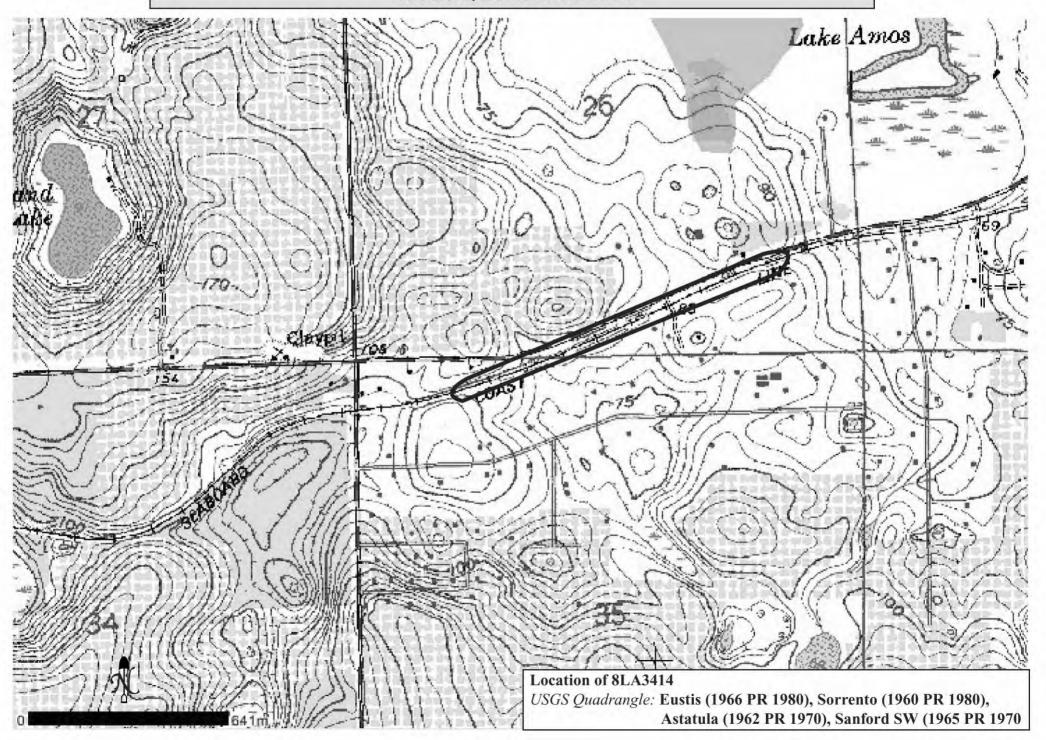

route are completely overgrown with vegetation creating a discontiguous railroad corridor. Additionally, most signage, street crossing guards, and other features related to the railroad have been removed, severely detracting from the railroad corridor's historic physical integrity. Therefore, this resource is considered ineligible for listing in the *NRHP*, either on an individual basis or as part of a historic district.

SITE NAME: Seaboard Coast Line (S.C.L.) Railway Corridor

# C. HISTORY AND BIBLIOGRAPHY OF PAST WORK AT SITE

Georgia Railroad History and Heritage 2006 "Atlantic Coast Line History" available online at: http://www.railga.com/acl.html

Sanford & Lake Eustis Railway Plaque 2006 Plaque located in abandoned rail bed west of Sanford, Florida





### **USGS QUADRANGLE MAP**



Original **✓** Update □



Site # 80R6197

Recorder # 1

Recorder Date 6/5/06

| Site Name             | S & C N                                                           | usery       |             |                     |                   | Other Names               |                 |                     |                   |      |
|-----------------------|-------------------------------------------------------------------|-------------|-------------|---------------------|-------------------|---------------------------|-----------------|---------------------|-------------------|------|
| <b>Project Name</b>   | t Name CRAS of the Wekiva Parkway  c Contexts Depression/New Deal |             |             |                     |                   |                           |