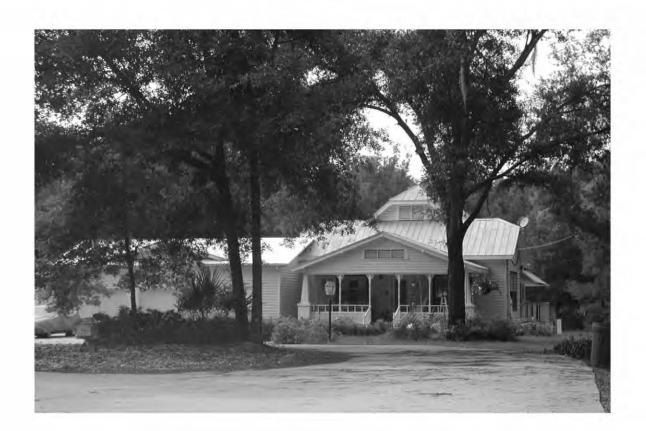

|
| REQUIRED: 1. USGS 7.5' MAP WITH STRUCTURES PINPOINTED IN RED                                                                                                                                                                                                                                                                                                                                                                                        |

2. LARGE SCALE STREET OR PLAT MAP





# **USGS QUADRANGLE MAP** Alderene Wilson Corner Sylvan Lake Sylvan Lake · Em Location of 8SE2193 USGS Quadrangle: Casselberry (1962 PR 1980), Sanford (1965 PR 1988) 641m

□Original
□Update (give site #
at right)



# HISTORICAL CEMETERY FORM

# Florida Master Site File

Version 3.0: 8/98

| Recorder # |  |
|------------|--|
| Field Date |  |
| Form Date  |  |

Site #8\_

\*Consult *Guide to the Historical Cemetery Form* for detailed instructions

**LOCATION & IDENTIFICATION** 

| Cemetery Name(s)                                                                           |                                                              |  |  |  |  |  |  |
|--------------------------------------------------------------------------------------------|------------------------------------------