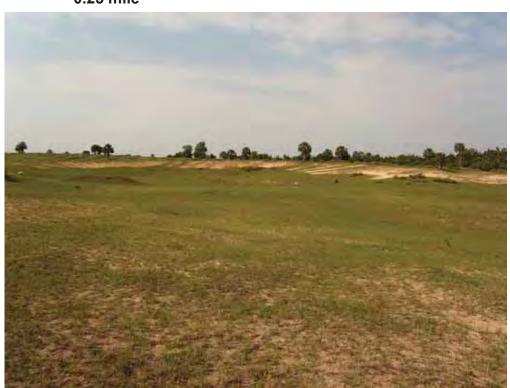

|                                            |                                         |                         | Jours, Old A    | , ວິດເຜີວິດເ    | .a, i L 07270/3  | / 1-01 9-0 <u>2</u> 00/ | acmonda@comcast.n         |

\* Consult *Guide to Archaeological Site Form* for preferred descriptions not listed above (data are "coded fields" at the Site File).

SITE PLAN & USGS REQUIRELAT 1"=300' (1:3600) or larger scale, show: site boundaries, scale north arrow, datum, test/collection unites, landmarks, mappers, date.

# ARCHAEOLOGICAL SITE FORM

USGS MAP

Site #8 <u>LA3353</u>

Township 19 South, Range 28 East, Section 33 Sorrento, Fla. 1960, PR 1980





ARCHAEOLOGICAL CONSULTANTS INCORPORATED

# ARCHAEOLOGICAL SITE FORM FLORIDA MASTER SITE FILE

Version 2.2 3/97

Site #8 LA532

Recorder Site #

| Recorder Site # |           |
|-----------------|-----------|
| Field Date      | 6/14/2006 |
| Form Date       | 1/12/2007 |

| Original                       |                          | Version 2.2 3/97                |                                 |                          |                         |                   | 6/14/2006                |  |
|--------------------------------|--------------------------|---------------------------------|---------------------------------|--------------------------|-------------------------|-------------------|--------------------------|--|
| X Update                       |