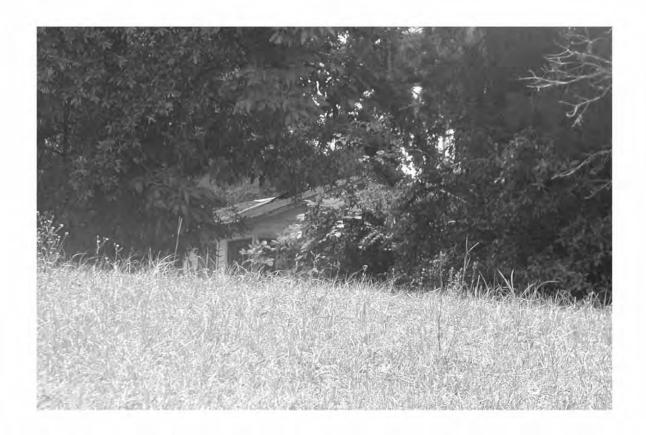

N. Westshore Blvd., Tampa, Florida 33607 Telephone 813-636-8200                                                                                                                                                                                                                                                                                                   |
|                | REQUIRED: 1. USGS 7.5' MAP WITH STRUCTURES PINPOINTED IN RED                                                                                                                                                                                                                                                                                                                                       |

2. LARGE SCALE STREET OR PLAT MAP





# **USGS QUADRANGLE MAP** XClayo ROBVE

Location of 8LA3410

USGS Quadrangle: Eustis (1966 PR 1980), Sorrento (1960 PR 1980),

Astatula (1962 PR 1970), Sanford SW (1965 PR 1970

Original **✓** Update □



# HISTORICAL STRUCTURE FORM FLORIDA MASTER SITE FILE

Consult Guide To Historical Structure Forms for detailed instructions

Site # 8LA3411

Recorder # 6

Recorder Date 6/6/06

| Site Name             | 2613 SR 46           |                    |                       | Other Names                         |                  |                |            |              |         |  |  |
|-----------------------|----------------------|--------------------|-----------------------|-------------------------------------|------------------|----------------|------------|--------------|-------