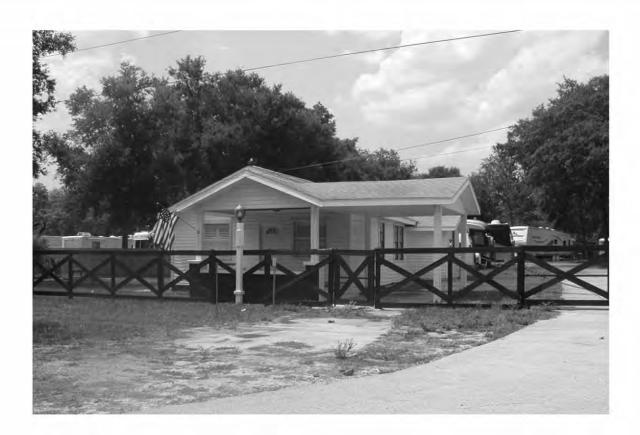

|  |  |  |  |  |  |  |  |
| REQUIRED: 1. USGS 7.5' MAP WITH STRUCTURES PINPOINTED IN RED                                                                                                                                                                                                                                                                                                                                                                                        |  |  |  |  |  |  |  |  |

2. LARGE SCALE STREET OR PLAT MAP

3. PHOTO OF MAIN FACADE, PREFERABLY B&W, AT LEAST 3x5





# **USGS QUADRANGLE MAP** Alderene Wilson Curner Sylvian Lake Sylvan Lake · Fee Location of 8SE1955 USGS Quadrangle: Casselberry (1962 PR 1980), Sanford (1965 PR 1988) 641m

Original **✓** Update □



Site # 8SE2191

Recorder # 11

Recorder Date 6/7/06

| Site Name                                 | 5650 Orange Boulevard                                                                       |             |                  | Other Names                           |        |                                     |                     |                      |               |               |
|-------------------------------------------|---------------------------------------------------------------------------------------------|-------------|------------------|---------------------------------