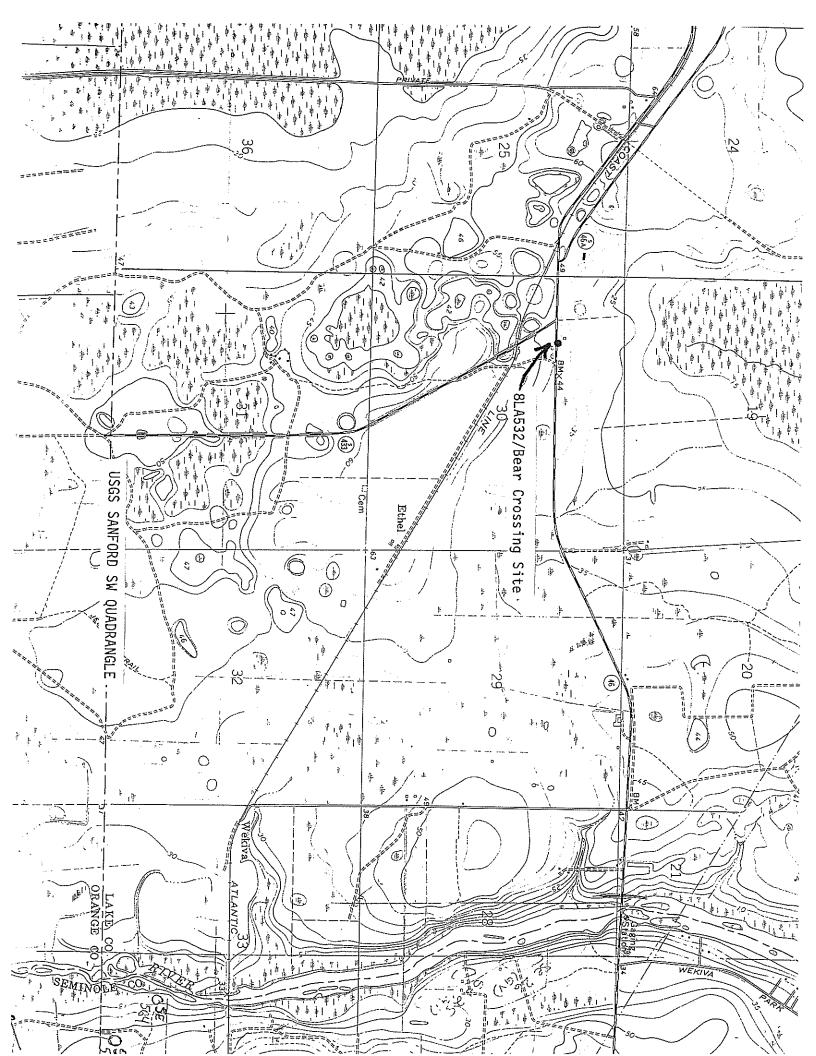

t<br><i>IT OFFICE</i> | s/accession n         | os, photographs/n               | egative nos.)           |
| MANUSCRIPTS OR PUBLICATI                                          | ONS ON THE                            | SITE (if unp          | oub., give FSF file             | # or location)          |
|                                                                   |                                       |                       |                                 |                         |

LARGE SCALE MAP: At 1"=200' or larger scale, show: site boundaries, scale, North arrow, datum, test/collection units, landmarks. NARRATIVE DESCRIPTION/CONTINUATIONS: Attach additional sheets with detailed information or with continuations.

REQUIRED: USGS MAP OR COPY WITH SITE LOCATION, EXTENT MARKED



# ARCHAEOLOGICAL SITE FORM FLORIDA MASTER SITE FILE

| Site #8  | SE1775 |
|----------|--------|
| Recorder | Site # |

| Original                          |                           | 0 11 0 ( 4                             | Version 2.2 3/97                 | La Lita de Carlos                    | Field Date                        | 6/28/2006                |
|-----------------------------------|---------------------------|----------------------------------------|----------------------------------|--------------------------------------|-----------------------------------|--------------------------|
| X Update (give site #)            |                           | Consult Guide to Arc                   | haeological Site Forms for detai | led instructions                     | Form Date