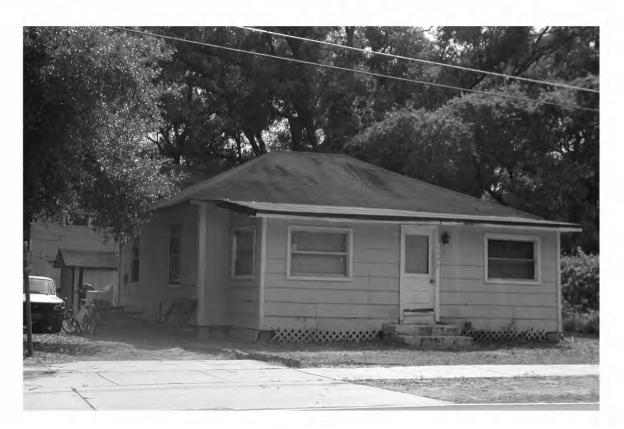

S RESEARCH, 1300 N. Westshore Blvd., Tampa, Florida 33607 Telephone 813-636-8200                                                                                                                                                                                                                                                                                          |
|                 | REQUIRED: 1. USGS 7.5' MAP WITH STRUCTURES PINPOINTED IN RED                                                                                                                                                                                                                                                                                                                              |

2. LARGE SCALE STREET OR PLAT MAP





# **USGS QUADRANGLE MAP** Alderene Park Wilson Curner Sylvan Lake Sylvan Lake (Es Location of 8SE2192 USGS Quadrangle: Casselberry (1962 PR 1980), Sanford (1965 PR 1988) 641m

Original **✓** Update □



# HISTORICAL STRUCTURE FORM FLORIDA MASTER SITE FILE

Consult Guide To Historical Structure Forms for detailed instructions

Site # 8SE2193

Recorder # 13

Recorder Date 6/7/06

| Site Name                                                  | 170 S Ora                                    | ange Ave                           | nue                                        |                                       | Other Names      |                                        |                   |               |               |               |  |  |
|------------------------------------------------