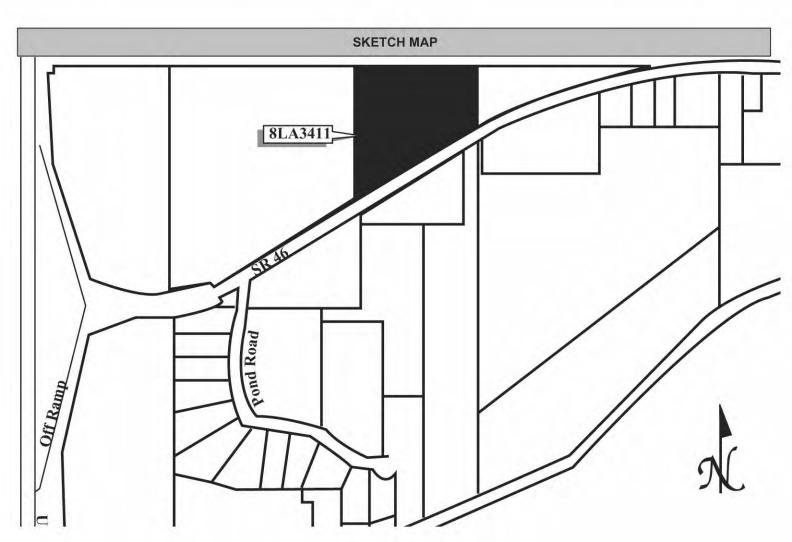

|  |  |  |  |  |  |
| REQUIRED: 1. USGS 7.5' MAP WITH STRUCTURES PINPOINTED IN RED                                                                                                                                                                                                                                                                                                                                                                                       |  |  |  |  |  |  |

2. LARGE SCALE STREET OR PLAT MAP





# **USGS QUADRANGLE MAP**



Original **✓** Update □



Site # 8LA3412

Recorder # 8

Recorder Date 6/6/06

| Site Name                             | 28130 SR 46                                   |                    |                       | Other Names                         |                                    |  |  |
|---------------------------------------|-----------------------------------------------|--------------------|-----------------------|-------------------------------------|------------------------------------|--|--|
| <b>Project Name</b>                   | CRAS of the Weki                              | va Parkway         |                       |                                     |                                    |  |  |
| Historic Contexts Depression/New Deal |