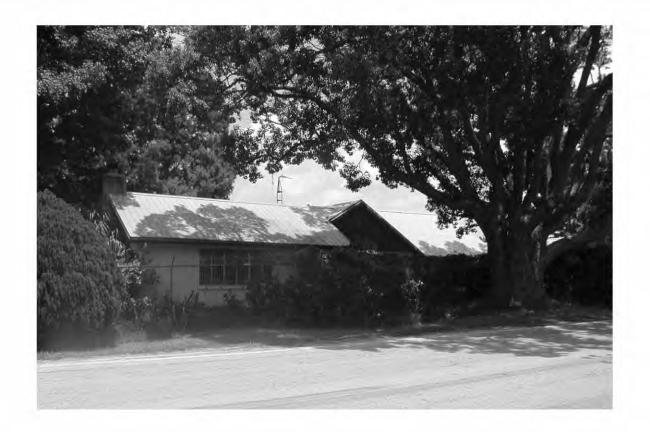

|  |  |  |  |  |  |
| REQUIRED: 1. USGS 7.5' MAP WITH STRUCTURES PINPOINTED IN RED                                                                                                                                                                                                                                                                                                                                                                                       |  |  |  |  |  |  |

2. LARGE SCALE STREET OR PLAT MAP





# **USGS QUADRANGLE MAP**



Original **✓** Update □



Site # 8LA3412

Recorder # 8

Recorder Date 6/6/06

| Site Name                             | 28130 SR 46                                   |                    |                       | Other Names                         |                                    |  |  |
|---------------------------------------|-----------------------------------------------|--------------------|-----------------------|-------------------------------------|------------------------------------|--|--|
| <b>Project Name</b>                   | CRAS of the Weki                              | va Parkway         |                       |                                     |                                    |  |  |
| Historic Contexts Depression/New Deal