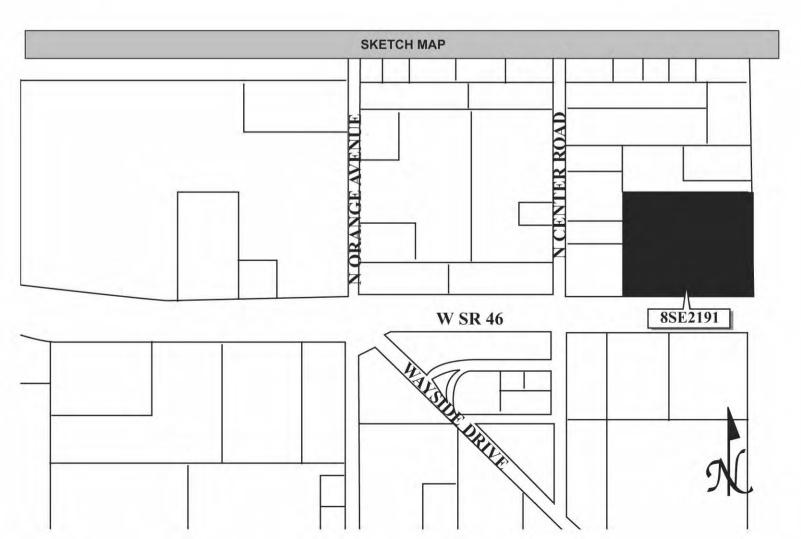

|
| REQUIRED: 1. USGS 7.5' MAP WITH STRUCTURES PINPOINTED IN RED                                                                                                                                                                                                                                                                                                                                                                                       |

2. LARGE SCALE STREET OR PLAT MAP





# **USGS QUADRANGLE MAP** Wilson Corner Sylvan Lake Sylvan Lake · E Location of 8SE2191 USGS Quadrangle: Casselberry (1962 PR 1980), Sanford (1965 PR 1988) 641m

Original **✓** Update □



# HISTORICAL STRUCTURE FORM FLORIDA MASTER SITE FILE

Consult Guide To Historical Structure Forms for detailed instructions

Site # 8SE2192

Recorder # 12

Recorder Date 6/7/06

| Site Name          | 6005 Wa       | ayside Dri             | ve               |                            | Other Names                             |                                     |                |                   |                |              |             |  |
|--------------------|---------------|------------------------|------------------|----------------------------|-----------------------------------------|