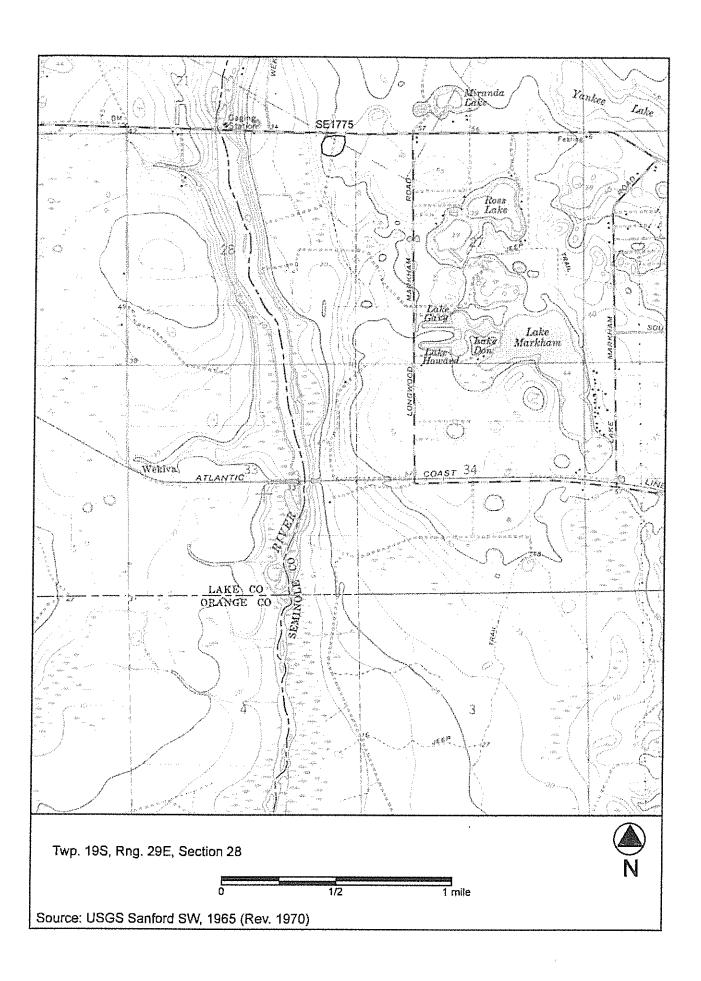

|                               |



DELIST DATE

# ARCHAEOLOGICAL SITE FORM

Site #8 SE1723

Date

| age                           |                        | AICHA                          | LOLOGICAL OILL                        | -                        |                         |                  | 1725                     |
|-------------------------------|------------------------|--------------------------------|---------------------------------------|--------------------------|-------------------------|------------------|--------------------------|
|                               |                        | FLO                            | RIDA MASTER SITE FIL                  | .E                       |                         | Recorder Site    |                          |
| Original                      | Version