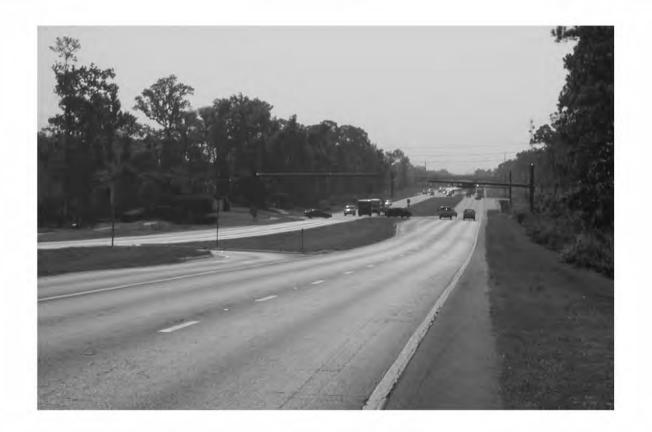

nction as an automobile corridor. However, the road has undergone a series of transformations based on modern transportation needs. This highway exhibits standard road design and common materials for modern road construction and does not retain any traces of its original materials, configuration, or character. Furthermore, the road is flanked by many non-historic resources and much construction, and its setting no longer retains integrity. Therefore, this resource is considered ineligible for listing in the *NRHP*, either on an individual basis or as part of a historic district.

SITE NAME: Florida State Road 46

# C. HISTORY AND BIBLIOGRAPHY OF PAST WORK AT SITE

Droz, Robert V.

2000 "Blue Diamonds: The Old Florida Road System." Available online at: http://www.us-highways.com/oldfl.htm





# **USGS QUADRANGLE MAP** Location of 8SE1953 USGS Quadrangle: Casselberry (1962 PR 1980), Sanford (1965 PR 1988)

Original **✓** Update □



# HISTORICAL STRUCTURE FORM FLORIDA MASTER SITE FILE

Consult Guide To Historical Structure Forms for detailed instructions

Site # 8SE1955

Recorder # 10

Recorder Date 6/6/06

| Site Name           | 6200 SR 46                                                                                              |                   |                          | Other Names               |                      |                         |  |  |
|---------------------|---------------------------------------------------------------------------------------------------------|-------------------|--------------------------|---------------------------|------------