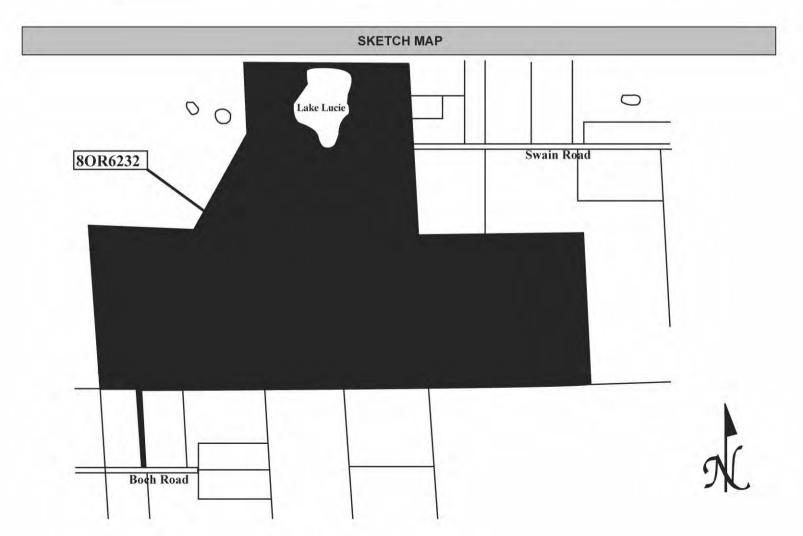

ure.

#### C. HISTORY AND BIBLIOGRAPHY OF PAST WORK AT SITE

Florida Department of Environmental Protection (FDEP) Various Dates Tract book Records for Township 20 South, Range 28 East SITE NAME: Paul Bock House/2626 Boch Road

Historic Property Associates, Inc.

1995 Survey of the Historic Architectural Resources of Orange County, Florida: Including all unincorporated areas and the cities of Belle Isle, E dgewood, Oakland, Ocoee, and Windermere. Copy on file, Janus Research, Tampa, Florida.

Howell, Adelpha

2007 Interview with Rob Taylor of Janus Research, Tampa, Florida, February 13.

Orange County Clerk of Courts

Various Dates Deed records for 2626 Boch Road, Bay Ridge, Florida.

Shofner, Jerrell

1982 History of Apopka and Northwest Orange County. Apopka, Florida.

### PHOTOGRAPH





# **USGS QUADRANGLE MAP** Take lace. 149 15% AVEN Smith Loke Water Location of 8OR6232 USGS Quadrangle: Apoka (1960 PR 1980), ()156 Forrest City (1959 PR 1980)





# USGS QUADRANGLE MAP





NPS Form 10-900 OMB No. 1024-0018 (Rev. 10-90

### **United States Department of the Interior National Park Service**

### NATIONAL REGISTER OF HISTORIC PLACES REGISTRATION FORM

This form is for use in nominating or r equesting determinations for individual properties and districts. See instructions in How to Complete the National Register of Historic Places Registration Form (National Register Bulletin 16A). Complete each item by marking "x" in the appropriate box or by entering the information requested. If any item does not a pply to the property being documented, enter "N/A" for "not applicable