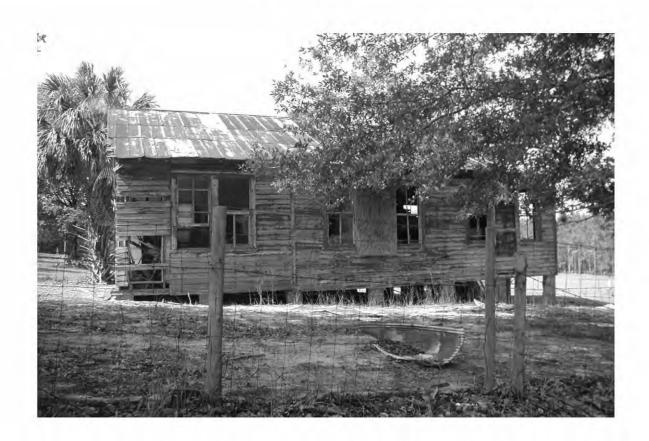

|    |
|                | REQUIRED: 1. USGS 7.5' MAP WITH STRUCTURES PINPOINTED IN RED                                                                                                                                                                                                                                                                                                                                        |    |

2. LARGE SCALE STREET OR PLAT MAP

3. PHOTO OF MAIN FACADE, PREFERABLY B&W, AT LEAST 3x5





# **USGS QUADRANGLE MAP** 149 Smith Lake Water Location of 8OR6198 USGS Quadrangle: Apoka (1960 PR 1980), Forrest City (1959 PR 1980)

Original **✓** Update □



### HISTORICAL STRUCTURE FORM FLORIDA MASTER SITE FILE

Consult Guide To Historical Structure Forms for detailed instructions

 Site #
 8OR6232

 Recorder #
 15

 Recorder Date
 11/8/06

| Site Name                          | 43 Rainey Road                                |                                | Other Names                     |                                            |  |  |
|------------------------------------|-----------------------------------------------|--------------------------------|---------------------------------|--------------------------------------------|--|--|
| <b>Project Name</b>