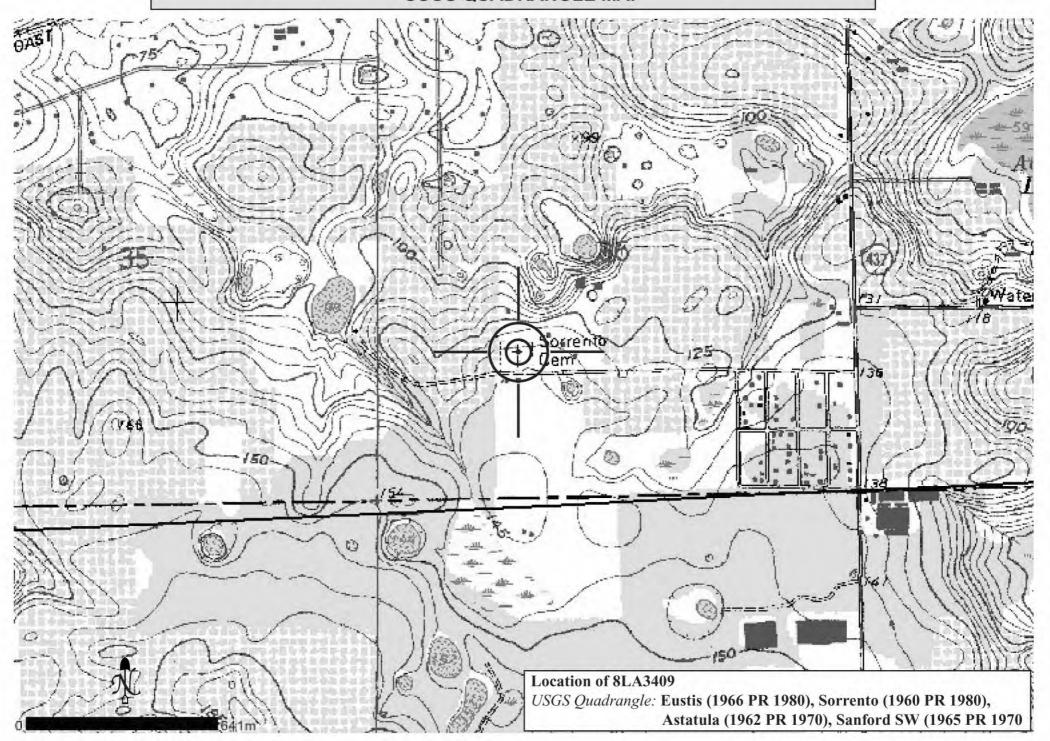

|
| Date/_/   DELIST DATE   LOCAL DESIGNATION*: Date                                                                                                                                                                                                                                                                  |
|                                                                                                                                                                                                                                                                                                                   |





# **USGS QUADRANGLE MAP**



Original **✓** Update □



Site # 8LA3410

Recorder # 5

Recorder Date 6/5/06

| Site Name             | 2640 SR 46           |                                                              |           | Other Names                         |               |                    |                  |          |  |  |  |
|-----------------------|----------------------|--------------------------------------------------------------|-----------|-------------------------------------|---------------|--------------------|------------------|----------|--|--|--|
| <b>Project Name</b>   | CRAS of the Weki     | va Parkway                                                   |           |                                     |               |                    |                  |          |  |  |  |
| His