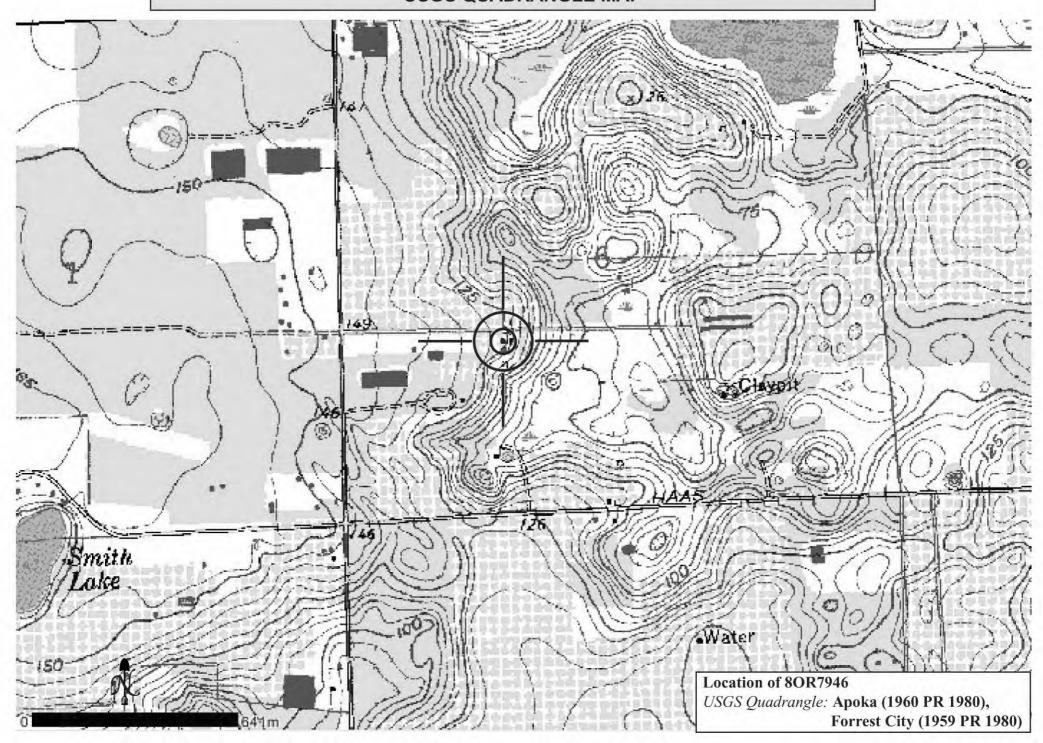

NAME: Paul Bock House/2626 Boch Road

Historic Property Associates, Inc.

1995 Survey of the Historic Architectural Resources of Orange County, Florida: Including all unincorporated areas and the cities of Belle Isle, E dgewood, Oakland, Ocoee, and Windermere. Copy on file, Janus Research, Tampa, Florida.

Howell, Adelpha

2007 Interview with Rob Taylor of Janus Research, Tampa, Florida, February 13.

Orange County Clerk of Courts

Various Dates Deed records for 2626 Boch Road, Bay Ridge, Florida.

Shofner, Jerrell

1982 History of Apopka and Northwest Orange County. Apopka, Florida.

### PHOTOGRAPH





# **USGS QUADRANGLE MAP** Take lace. 149 15% AVEN Smith Loke Water Location of 8OR6232 USGS Quadrangle: Apoka (1960 PR 1980), ()156 Forrest City (1959 PR 1980)





# USGS QUADRANGLE MAP





NPS Form 10-900 OMB No. 1024-0018 (Rev. 10-90

### **United States Department of the Interior National Park Service**

### NATIONAL REGISTER OF HISTORIC PLACES REGISTRATION FORM

This form is for use in nominating or r equesting determinations for individual properties and districts. See instructions in How to Complete the National Register of Historic Places Registration Form (National Register Bulletin 16A). Complete each item by marking "x" in the appropriate box or by entering the information requested. If any item does not a pply to the property being documented, enter "N/A" for "not applicable." For functions, architectural classification, materials, and areas of significance, enter only categories and subcategories from the instructions. Place additional entries and narrative it