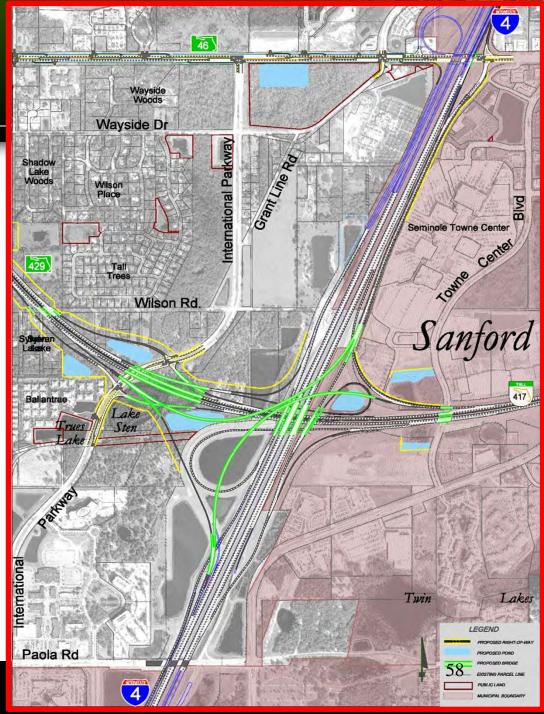

when needed)

From Neighborhood Lakes Interchange to east of Wekiva River



4-Lane
Expressway with
Service Road
(Expandable to
6-Lanes)









### Lake County East C.R. 46A





### C.R. 46A Realignment

From S.R. 46 to Arundel Way





### 2-Lane Rural Section Initially



Future
4-Lane Rural Section
if needed







### Lake County East S.R. 46





### **Service Road**

From Neighborhood Lakes Interchange to East of Wekiva River

#### Along North Side of Wekiva Parkway















### Wekiva Parkway

From Wekiva River to West of Orange Boulevard





4-Lane Expressway with Frontage Roads (Expandable to 6-Lanes)







### Wekiva Parkway to I-4

From S.R. 46 to S.R. 417



#### **6-Lane Expressway**







### Seminole County Wekiva Parkway

## Interchange with S.R. 417 and I-4





### Seminole County Wekiva Parkway

# Frontage Roads Transition with S.R. 46







#### S.R. 46 Reconstruction

From West of Orange Boulevard to I-4



**6-Lane Roadway Controlled Access** 









### **No-Build Alternative**

- No-Build Alternative must be considered
- No-Build Alternative assumes:
  - Wekiva Parkway and S.R. 46 Realignment project is not built
  - Only includes transportation projects in local and regional transportation plans with identified funding sources

### **No-Build Alternative**

- With the No-Build Alternative, there would be:
  - No regional beltway system connection
  - Increased traffic congestion
  - S.R. 46 remains as a 2-lane roadway
  - Increase in vehicle crashes
  - Increase in vehicle-wildlife conflicts
  - Increase in carbon monoxide levels
  -