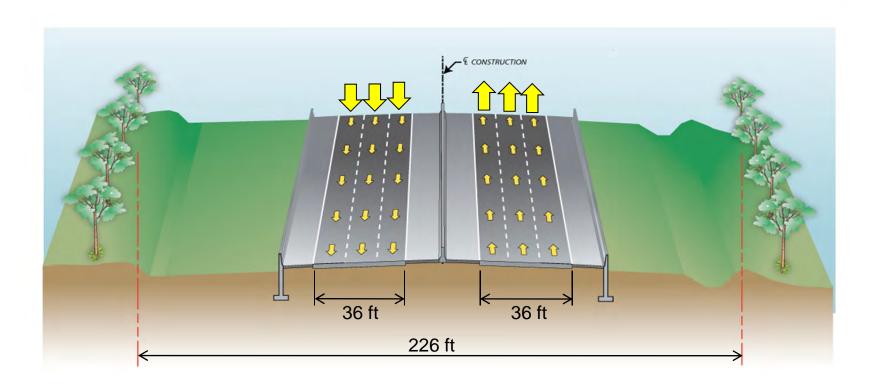

### Wekiva Parkway

From Wekiva River to West of Orange Boulevard

4-Lane Expressway with Frontage Roads (Expandable to 6-Lanes)

### Wekiva Parkway to I-4

From S.R. 46 to S.R. 417

#### **6-Lane Expressway**