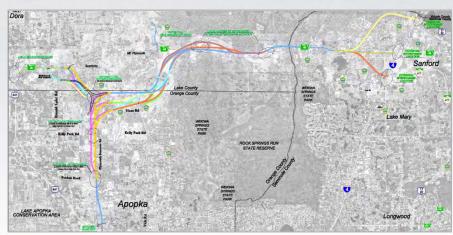

### **Project Location Map**

### **Project Location Aerial Map** 46 1 4 Dora 46 Sanford Mt. Plymouth WEKIVA Sorrento MITIGATION WOLF BRANCH ROCK SPRINGS RUN STATE RESERVE KELLY PARK RD Lake Mary WEKIWA SPRINGS STATE PARK Zellwood RECREATION JONES AV STUDY AREA LAKE APOPKA RESTORATION AREA PLANNED JOHN LAND APOPKA EXPRESSWAY Casselberry .4popka WEKLVA PARKWAY 23