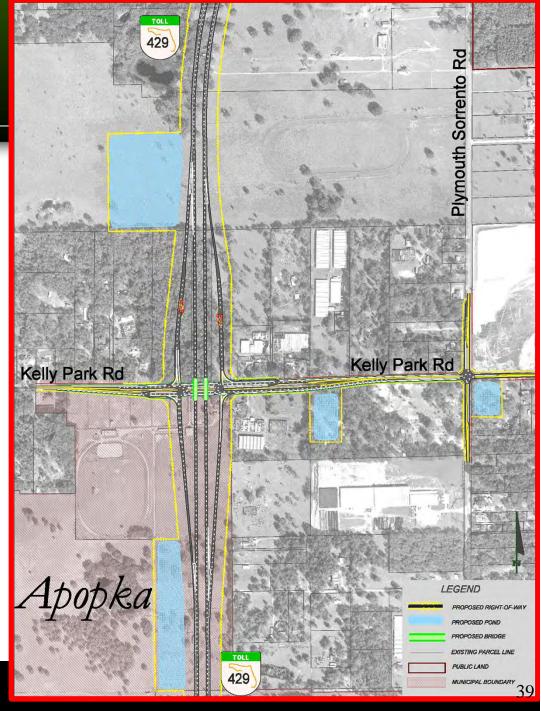

al Alternatives Public Workshops in November 2005
- Based on public and agency input, Initial Alternatives were refined to identify Viable Alternatives











### Viable Alternatives (2006)

- Viable Alternatives Public Workshops in July and August 2006
- Resulted in development of refined alternatives based on stakeholders input













### Proposed Build Alternative (2008-2009) SEMINOLE STATE FOREST Seminole Woods Service Road Mouni Sanford Dora 441 **ROCK SPRINGS RUN** STATE RESERVE Lake Mary WEKIWA SPRINGS STATE PARK Apopka Longwood







## Wekiva Parkway

From U.S.441 north to Lake County





## 4-Lane Expressway Initially



Future
6-Lane Expressway
when needed







## U.S. 441 Interchange in Apopka





### Mainline Toll Plaza





### **Kelly Park Rd Interchange**





### Systems Interchange





### **Lake County West**



### S.R. 46 Reconstruction and Realignment



### S.R. 46 Reconstruction

From U.S. 441 to east of Round Lake Road





**6-Lane Roadway Controlled Access** 







### S.R. 46 Realignment

From east of Round Lake Road to Systems Interchange





### 4-Lane Expressway Initially



Future
6-Lane Expressway
when needed







Lake County West S.R. 46

## U.S. 441 Interchange in Mount Dora





Lake County West S.R. 46

## Transition East of Round Lake Road







### Wekiva Parkway

From Orange County to Neighborhood Lakes Interchange



4-Lane Expressway Initially (Expandable to 6-Lanes when needed)

From Neighborhood Lakes Interchange to east of Wekiva River



4-Lane
Expressway with
Service Road
(Expandable to
6-Lanes)









##