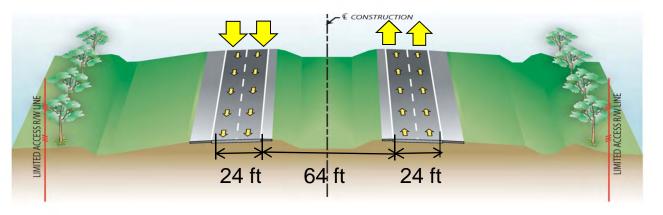

## Alignments

- Identified to minimize and avoid impacts to environmentally sensitive areas
  - 52 in Orange County
  - 10 in Lake County
  - 6 in Seminole County

### **Initial Alternatives (2005)**

- Initial Alternatives Public Workshops in November 2005
- Based on public and agency input, Initial Alternatives were refined to identify Viable Alternatives

### Viable Alternatives (2006)

- Viable Alternatives Public Workshops in July and August 2006
- Resulted in development of refined alternatives based on stakeholders input