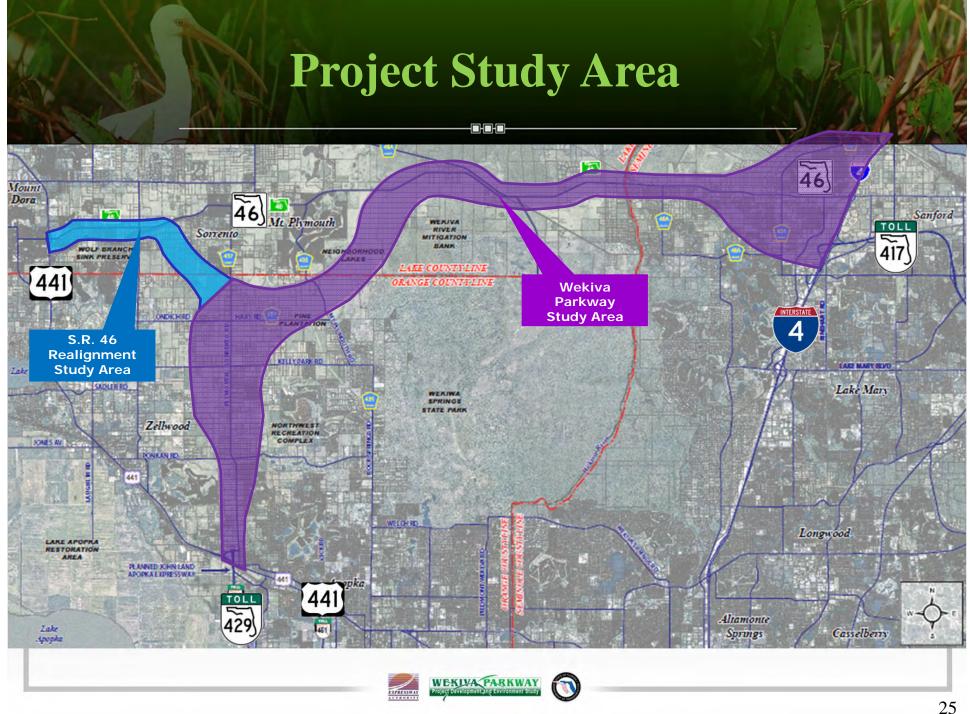

### **Project Location Map**

### Wekiva Parkway

- Approximately 20.9 Miles
- From planned S.R. 429/S.R. 414 interchange to S.R. 417/I-4 interchange

### SR 46 Realignment

- Approximately 4.8 Miles
- From U.S. 441/S.R. 46 interchange to Wekiva Parkway

### CR 46A Realignment

- Approximately 2.72 Miles
- From existing C.R. 46A to existing S.R. 46