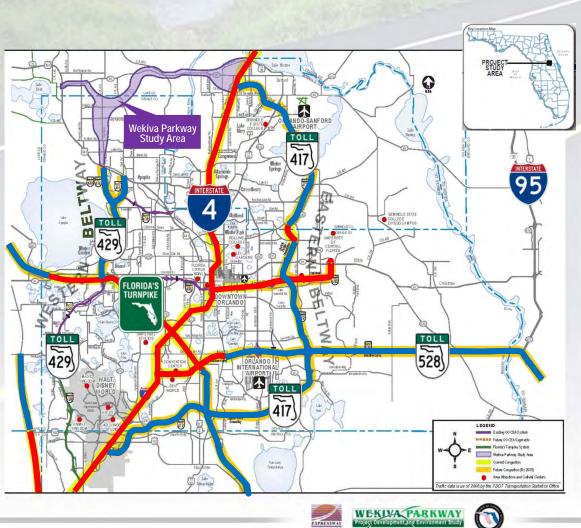

### **Project Location Map**

### Wekiva Parkway

- Approximately 20.9 Miles
- From planned S.R. 429/S.R. 414 interchange to S.R. 417/I-4 interchange

### SR 46 Realignment

- Approximately 4.8 Miles
- From U.S. 441/S.R. 46 interchange to Wekiva Parkway

### CR 46A Realignment

- Approximately 2.72 Miles
- From existing C.R. 46A to existing S.R. 46