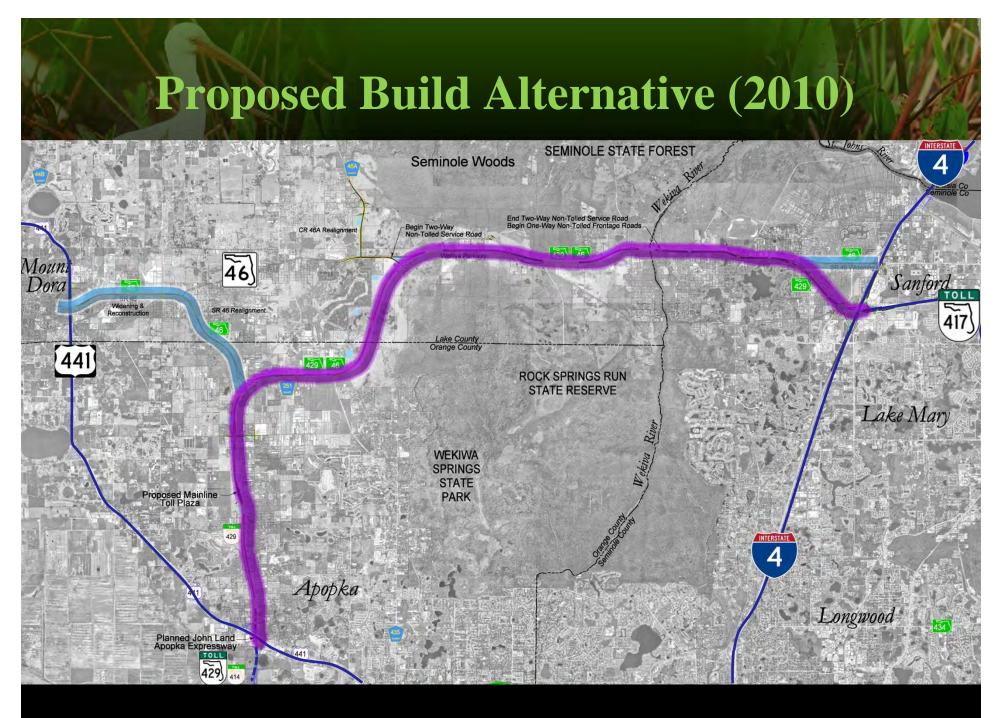

### **Project Location Map**

### Wekiva Parkway

- Approximately 20.9 Miles
- From planned S.R. 429/S.R. 414 interchange to S.R. 417/I-4 interchange

### SR 46 Realignment

- Approximately 4.8 Miles
- From U.S. 441/S.R. 46 interchange to Wekiva Parkway

### CR 46A Realignment

- Approximately 2.72 Miles
- From existing C.R. 46A to existing S.R. 46

### **Project Location Aerial Map** 46 1 4 Dora 46 Sanford Mt. Plymouth WEKIVA Sorrento MITIGATION WOLF BRANCH ROCK SPRINGS RUN STATE RESERVE KELLY PARK RD Lake Mary WEKIWA SPRINGS STATE PARK Zellwood RECREATION JONES AV STUDY AREA LAKE APOPKA RESTORATION AREA PLANNED JOHN LAND APOPKA EXPRESSWAY Casselberry .4popka WEKLVA PARKWAY 23