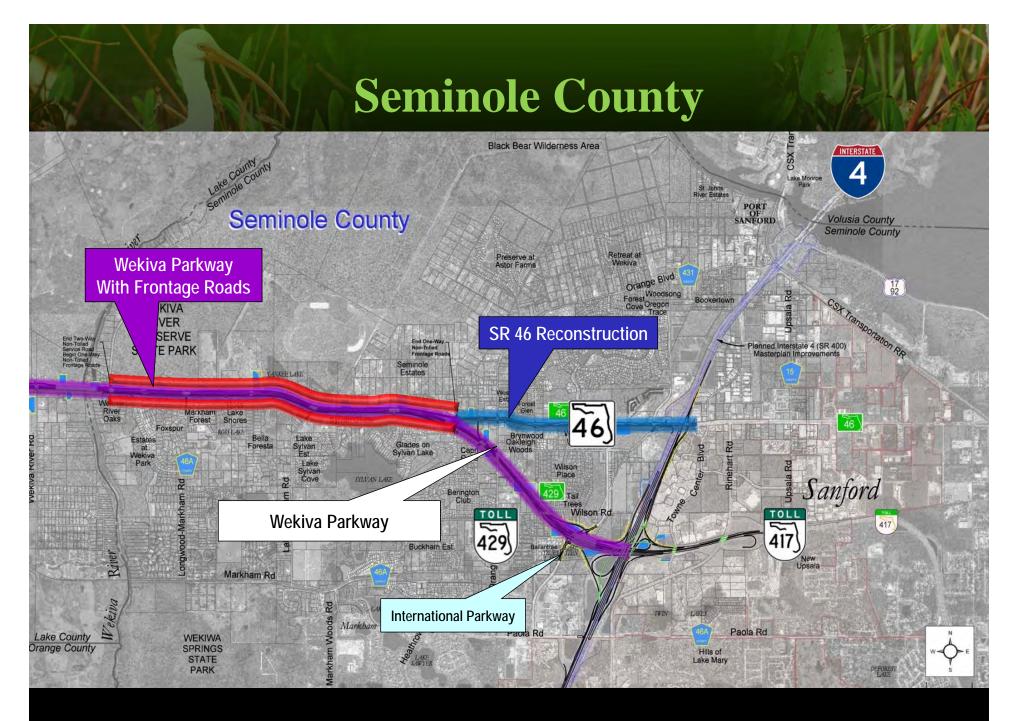

### S.R. 46 Reconstruction and Realignment

### S.R. 46 Reconstruction

From U.S. 441 to east of Round Lake Road

**6-Lane Roadway Controlled Access** 

### S.R. 46 Realignment

From east of Round Lake Road to Systems Interchange

#### S.R. 46 Reconstruction

From West of Orange Boulevard to I-4

**6-Lane Roadway Controlled Access** 