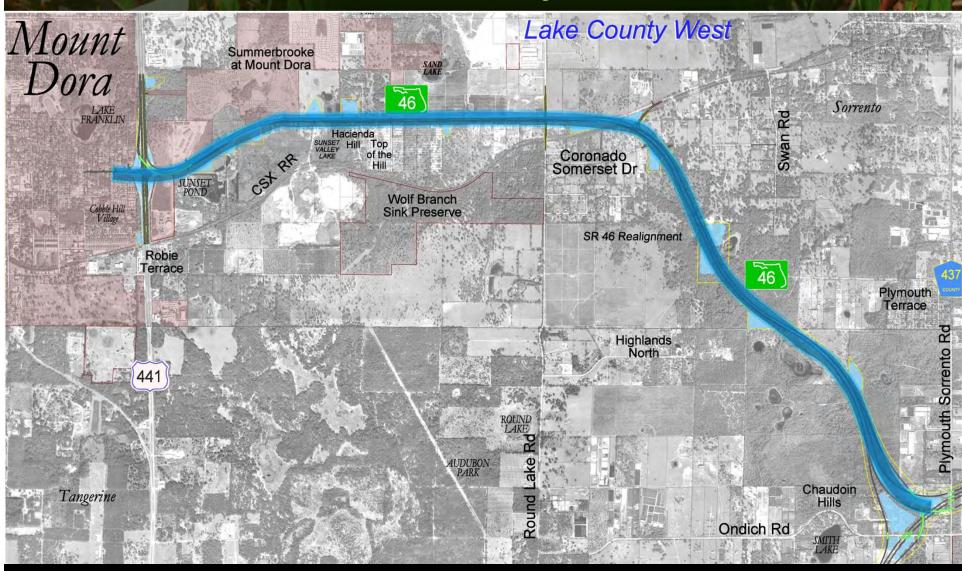

### **Lake County West**

### S.R. 46 Reconstruction and Realignment

### S.R. 46 Reconstruction

From U.S. 441 to east of Round Lake Road

**6-Lane Roadway Controlled Access** 

### S.R. 46 Realignment

From east of Round Lake Road to Systems Interchange