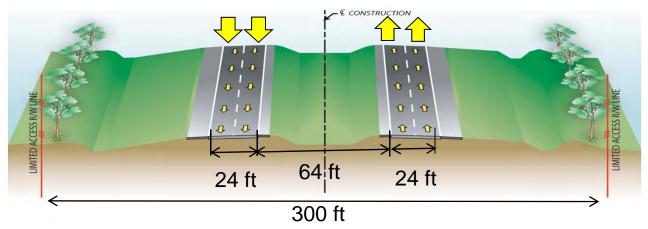

## Wekiva Parkway

From U.S.441 north to Lake County

## 4-Lane Expressway Initially

Future
6-Lane Expressway
when needed

### Wekiva Parkway

From Orange County to Neighborhood Lakes Interchange

4-Lane Expressway Initially (Expandable to 6-Lanes when needed)

From Neighborhood Lakes Interchange to east of Wekiva River

4-Lane
Expressway with
Service Road
(Expandable to
6-Lanes)