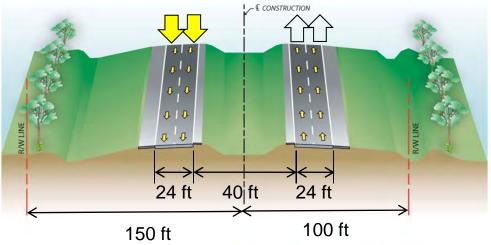

### **Service Road**

From Neighborhood Lakes Interchange to East of Wekiva River

#### Along North Side of Wekiva Parkway