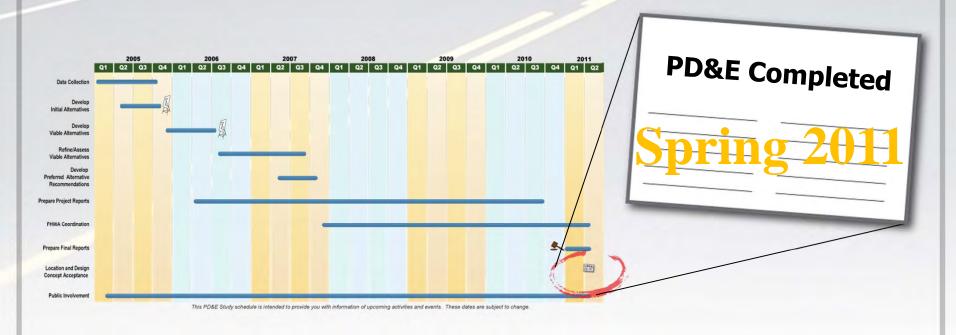

#### **Next Steps**

- 10-day comment period expires November 8, 2010
- Review public comments
- Make needed revisions
- Coordinate with local authorities
- Coordinate with Federal Highway Administration
- Complete project documents

#### Next Steps

- Receive Federal Highway Administration approval
- Publish "Acceptance" in local newspapers
- Conclude PD&E Study