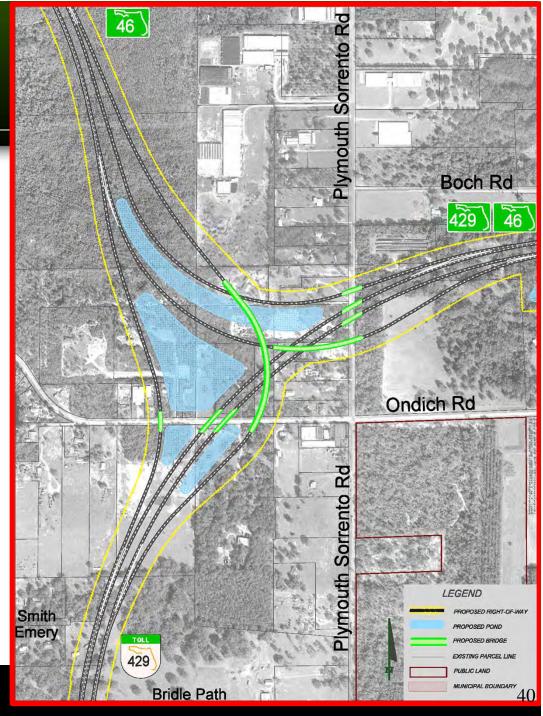

ops in November 2005
- Based on public and agency input, Initial Alternatives were refined to identify Viable Alternatives











### Viable Alternatives (2006)

- Viable Alternatives Public Workshops in July and August 2006
- Resulted in development of refined alternatives based on stakeholders input













### Proposed Build Alternative (2008-2009) SEMINOLE STATE FOREST Seminole Woods Service Road Mouni Sanford Dora 441 **ROCK SPRINGS RUN** STATE RESERVE Lake Mary WEKIWA SPRINGS STATE PARK Apopka Longwood







## Wekiva Parkway

From U.S.441 north to Lake County





## 4-Lane Expressway Initially



Future
6-Lane Expressway
when needed







## U.S. 441 Interchange in Apopka





### Mainline Toll Plaza





### **Kelly Park Rd Interchange**





### Systems Interchange





### **Lake County West**



### S.R. 46 Reconstruction and Realignment



### S.R. 46 Reconstruction

From U.S. 441 to east of Round Lake Road





**6-Lane Roadway Controlled Access** 







### S.R. 46 Realignment

From east of Round Lake Road to Systems Interchange





### 4-Lane Expressway Initially



Future
6-Lane Expressway
when needed







Lake County West S.R. 46

## U.S. 441 Interchange in Mount Dora





Lake County West S.R. 46

## Transition East of Round Lake Road







### Wekiva Parkway

From Orange County to Neighborhood Lakes Interchange



4-Lane Expressway Initially (Expandable to 6-Lanes when needed)

From Neighborhood Lakes Interchange to east of Wekiva River



4-Lane
Expressway with
Service Road
(Expandable to
6-Lanes)









### Lake County East C.R. 46A