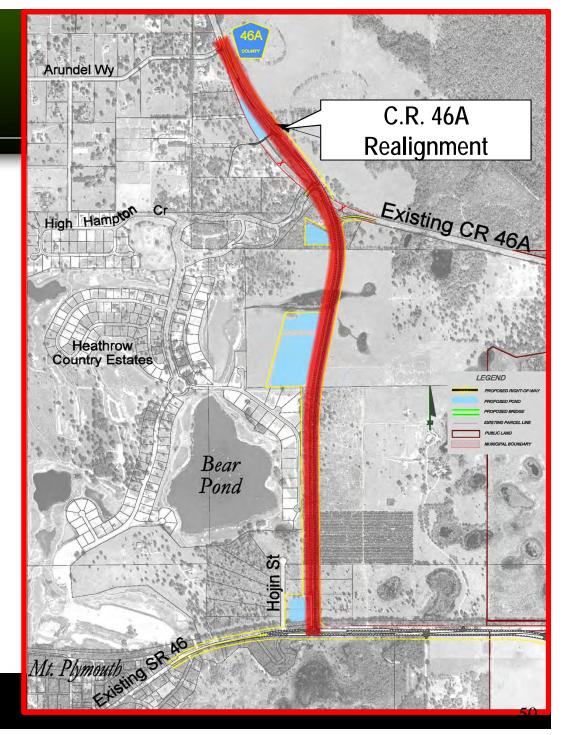

### CR 46A Realignment

- Approximately 2.72 Miles
- From existing C.R. 46A to existing S.R. 46

### C.R. 46A Realignment

From S.R. 46 to Arundel Way