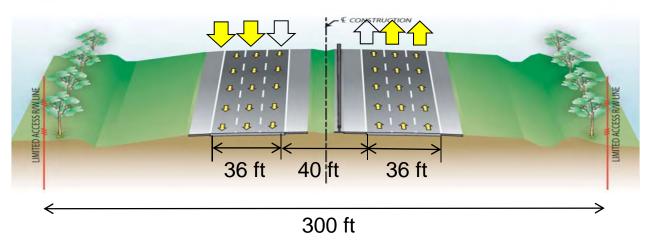

### Proposed Build Alternative (2008-2009) SEMINOLE STATE FOREST Seminole Woods Service Road Mouni Sanford Dora 441 **ROCK SPRINGS RUN** STATE RESERVE Lake Mary WEKIWA SPRINGS STATE PARK Apopka Longwood

## Wekiva Parkway

From U.S.441 north to Lake County

## 4-Lane Expressway Initially

Future
6-Lane Expressway
when needed