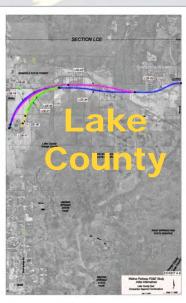

### **Lake County West**

### S.R. 46 Reconstruction and Realignment

### S.R. 46 Reconstruction

From U.S. 441 to east of Round Lake Road

**6-Lane Roadway Controlled Access** 

### S.R. 46 Realignment

From east of Round Lake Road to Systems Interchange

### 4-Lane Expressway Initially

Future
6-Lane Expressway
when needed

Lake County West S.R. 46

## U.S. 441 Interchange in Mount Dora

Lake County West S.R. 46

## Transition East of Round Lake Road