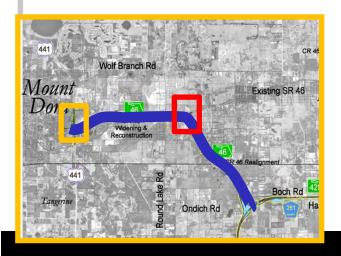

### **Lake County West**

### S.R. 46 Reconstruction and Realignment

### S.R. 46 Reconstruction

From U.S. 441 to east of Round Lake Road

**6-Lane Roadway Controlled Access** 

### S.R. 46 Realignment

From east of Round Lake Road to Systems Interchange

## U.S. 441 Interchange in Mount Dora

Lake County West S.R. 46

## Transition East of Round Lake Road