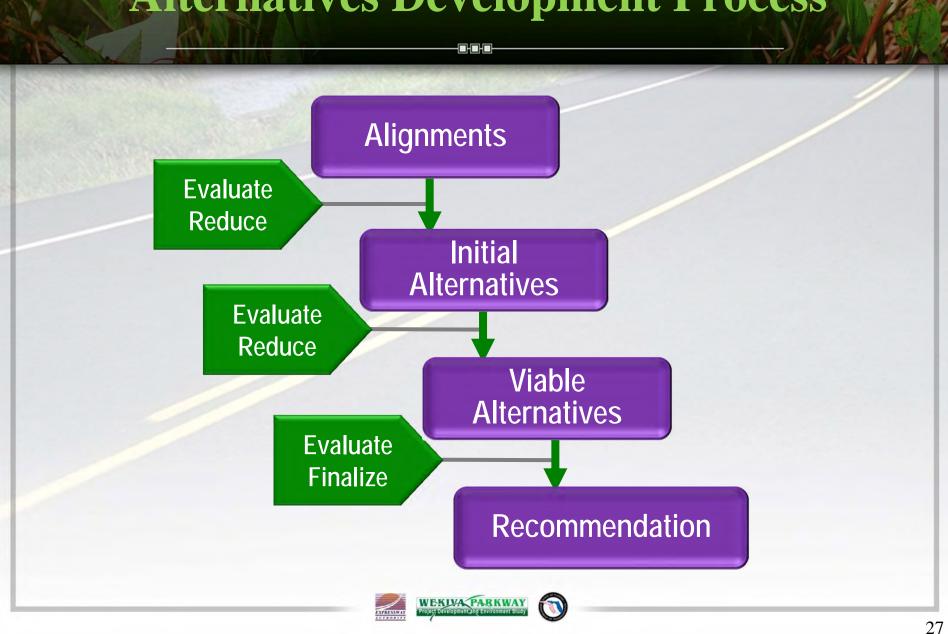

## Alternatives Development Process

## Alignments

- Identified to minimize and avoid impacts to environmentally sensitive areas
  - 52 in Orange County
  - 10 in Lake County
  - 6 in Seminole County

### **Initial Alternatives (2005)**

- Initial Alternatives Public Workshops in November 2005
- Based on public and agency input, Initial Alternatives were refined to identify Viable Alternatives

### Viable Alternatives (2006)

- Viable Alternatives Public Workshops in July and August 2006
- Resulted in development of refined alternatives based on stakeholders input