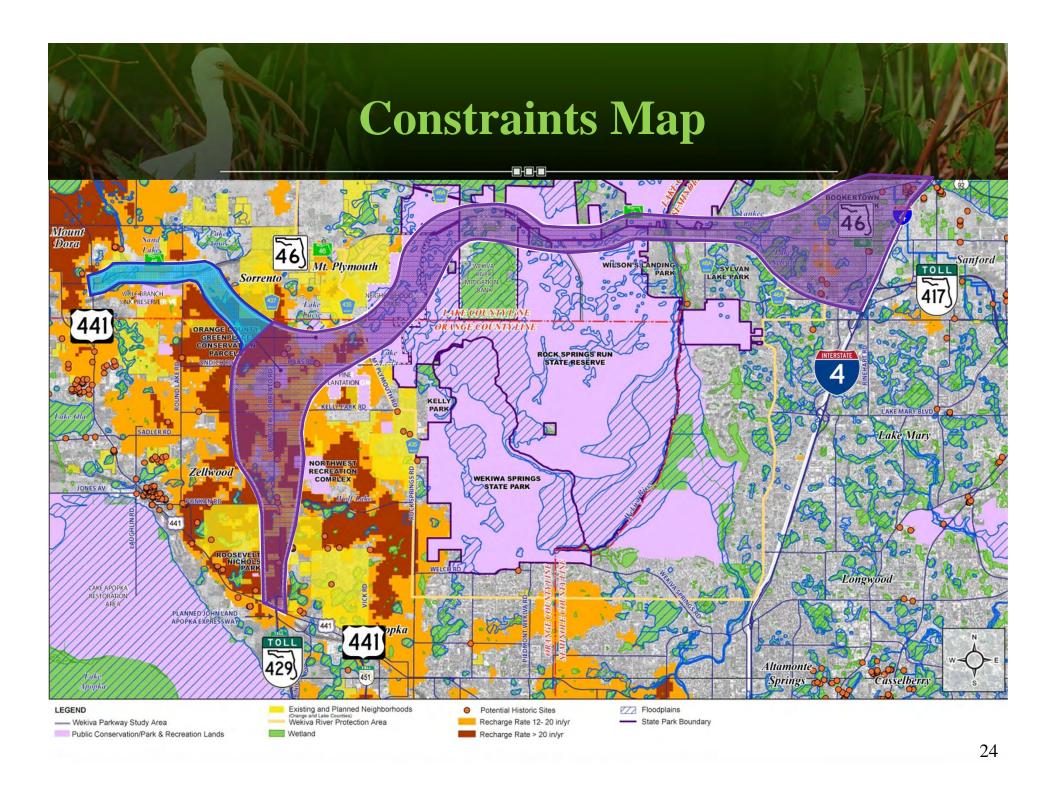

## Alignments

- Identified to minimize and avoid impacts to environmentally sensitive areas
  - 52 in Orange County
  - 10 in Lake County
  - 6 in Seminole County