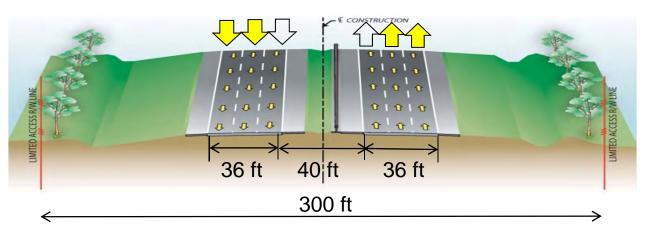

### SR 46 Realignment

From US 441 (SR 500)/SR 46 Interchange, Lake County to Wekiva Parkway (SR 429), Orange County

<u>Weking Parkingy</u>: Construction of a new four-lune/six-lane limited access expressions to complete the Western Belways (SR 429) around the metropolitan Uralando area from Apopka in Urange County to Sanford in Seminole County. The approximate length is 20.9 miles. The project includes a new systems interchanges with the SR 48 feedingment and a modification of the existing systems interchange at SR 4177-14; three new local access interchanges at Kelly Park Road, Neighborhood Lakes and International Parkway; major structures at the systems interchanges and four environmental/wildlife bridges. Realignment of CR 46A in Lake County is minufuled as part of the Weking Parkway project. The approximate length of the CR 46A Realignment is 2.7 miles. The realignment is proposed us a two-lane, expandable to four-lane, treat facility.

SR. 46. Realignment: Reconstruction of the existing SR. 46 facility in Lake County and Mount Dorn to provide six-lane divided controlled-access from USA 41 to east of Round Lake Road. The project includes reconstruction of the existing US 441/SR 46 interchange with associated major structures. The realignment of SR. 46 from east of Round Lake Road to a new systems interchange with Vekiva Parkway near the Orange/Lake County line is proposed as a limited access expressions.) The approximate length of the SR. 46 Refulgiment is 48 miles.