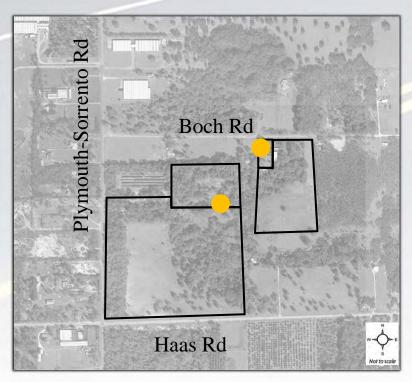

in Millions)                                                        | \$ 120.0      | \$ 40.5             | \$ 53.1             | \$ 141.0           | \$ 354          |
|                                                                                              | Total Cost Estimate (2010 \$ in Millions)                                                               | s 457.1       | \$ 145.3            | \$ 458.5            | \$ 661.3           | \$ 1,7          |







### **Social Environmental Impacts**

- Proposed Build Alternative will impact approximately:
  - 436 parcels
  - 1,300 acres
  - 57 anticipated residential displacements
  - 9 anticipated business displacements





### Cultural Environmental Impacts

### Proposed Build Alternative will impact:

Two historic resources



#### **Section 106**

SECTION 106 DOCUMENTATION AND DETERMINATION OF EFFECTS CASE STUDY REPORT

WEKIVA PARKWAY (SR 429)/SR46 REALIGNMENT PROJECT DEVELOPMENT AND ENVIRONMENT (PD&E) STUDY IN ORANGE, LAKE, AND SEMINOLE COUNTIES, FLOR

**Section 4(f)** 

ADMINISTRATIVE ACTION INDIVIDUAL SECTION 4(f) EVALUATION

WEKIVA PARKWAY (SR 429)/SR 46 REALIGNMENT







### Cultural Environmental Impacts

- Proposed Build Alternative impacts to Section 4(f) Resources:
  - Publicly owned conservation lands
    - Approximately 160 acres impacted
    - Concurrence from Florida Department of Environmental Protection and Division of Forestry
  - Wekiya River:
    - Federally-designated Wild & Scenic River
    - Coordination with National Park Service ongoing





### **Physical Environment Impacts**

### Pr