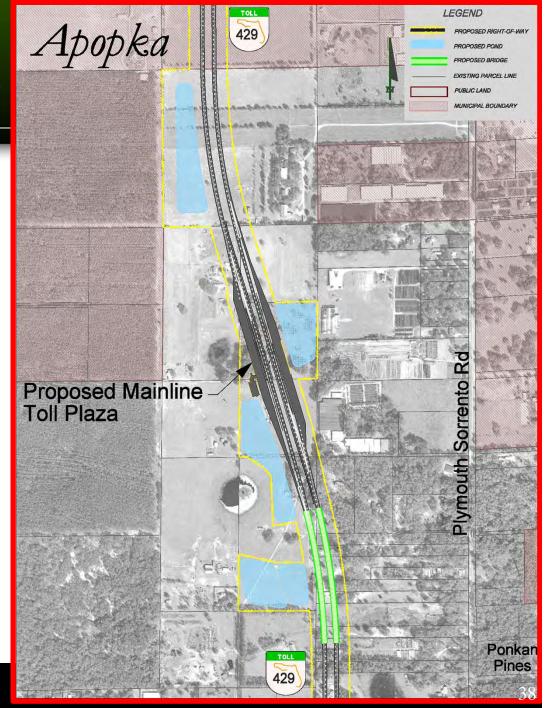

*Initial Alternatives (2005)**

- Initial Alternatives Public Workshops in November 2005
- Based on public and agency input, Initial Alternatives were refined to identify Viable Alternatives











### Viable Alternatives (2006)

- Viable Alternatives Public Workshops in July and August 2006
- Resulted in development of refined alternatives based on stakeholders input













### Proposed Build Alternative (2008-2009) SEMINOLE STATE FOREST Seminole Woods Service Road Mouni Sanford Dora 441 **ROCK SPRINGS RUN** STATE RESERVE Lake Mary WEKIWA SPRINGS STATE PARK Apopka Longwood







## Wekiva Parkway

From U.S.441 north to Lake County





## 4-Lane Expressway Initially



Future
6-Lane Expressway
when needed







## U.S. 441 Interchange in Apopka





### Mainline Toll Plaza





### **Kelly Park Rd Interchange**





### Systems Interchange





### **Lake County West**



### S.R. 46 Reconstruction and Realignment



### S.R. 46 Reconstruction

From U.S. 441 to east of Round Lake Road





**6-Lane Roadway Controlled Access** 







### S.R. 46 Realignment

From east of Round Lake Road to Systems Interchange





### 4-Lane Expressway Initially



Future
6-Lane Expressway
when needed







Lake County West S.R. 46

## U.S. 441 Interchange in Mount Dora





Lake County West S.R. 46

## Transition East of Round Lake Road







### Wekiva Parkway

From Orange County to Neighborhood Lakes Interchange



4-Lane Expressway Initially (Expandable to 6-Lanes when needed)

From Neighborhood Lakes Interchange to east of Wekiva River



4-Lane
Expressway with
Service R