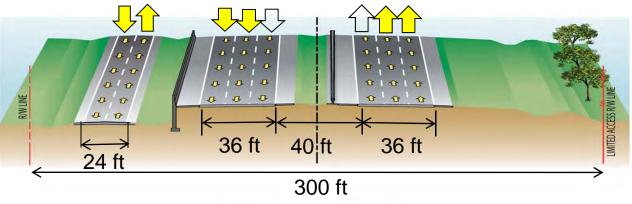

### SR 46 Realignment

From US 441 (SR 500)/SR 46 Interchange, Lake County to Wekiva Parkway (SR 429), Orange County

<u>Weking Parkingy</u>: Construction of a new four-lune/six-lane limited access expressions to complete the Western Belways (SR 429) around the metropolitan Uralando area from Apopka in Urange County to Sanford in Seminole County. The approximate length is 20.9 miles. The project includes a new systems interchanges with the SR 48 feedingment and a modification of the existing systems interchange at SR 4177-14; three new local access interchanges at Kelly Park Road, Neighborhood Lakes and International Parkway; major structures at the systems interchanges and four environmental/wildlife bridges. Realignment of CR 46A in Lake County is minufuled as part of the Weking Parkway project. The approximate length of the CR 46A Realignment is 2.7 miles. The realignment is proposed us a two-lane, expandable to four-lane, treat facility.

SR. 46. Realignment: Reconstruction of the existing SR. 46 facility in Lake County and Mount Dorn to provide six-lane divided controlled-access from USA 41 to east of Round Lake Road. The project includes reconstruction of the existing US 441/SR 46 interchange with associated major structures. The realignment of SR. 46 from east of Round Lake Road to a new systems interchange with Vekiva Parkway near the Orange/Lake County line is proposed as a limited access expressions.) The approximate length of the SR. 46 Refulgiment is 48 miles.