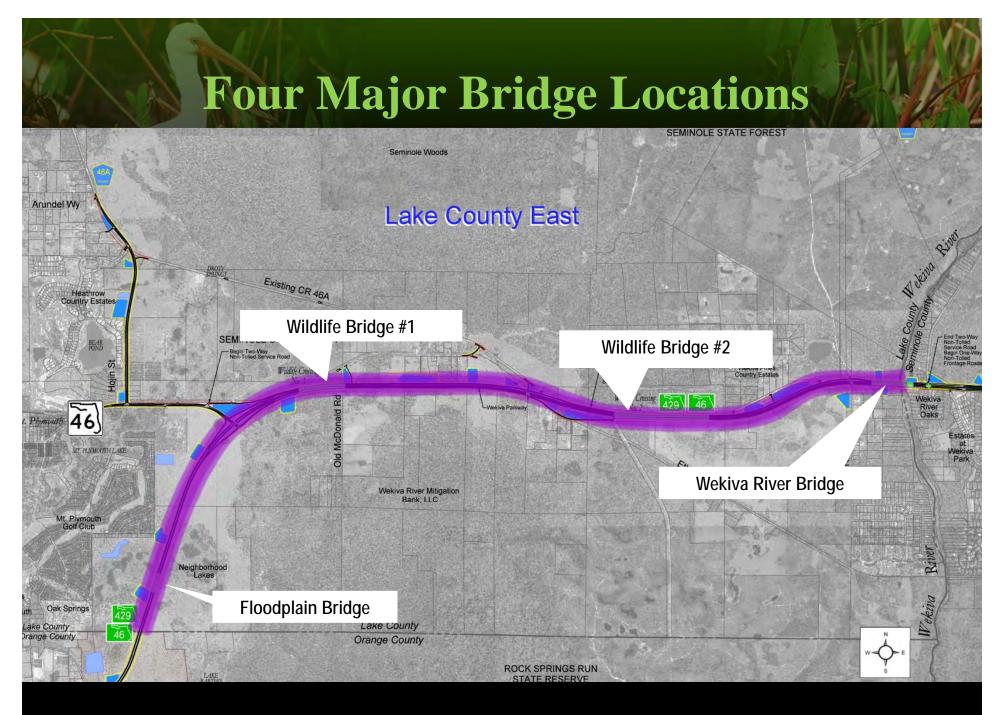

### **Project Location Aerial Map** 46 1 4 Dora 46 Sanford Mt. Plymouth WEKIVA Sorrento MITIGATION WOLF BRANCH ROCK SPRINGS RUN STATE RESERVE KELLY PARK RD Lake Mary WEKIWA SPRINGS STATE PARK Zellwood RECREATION JONES AV STUDY AREA LAKE APOPKA RESTORATION AREA PLANNED JOHN LAND APOPKA EXPRESSWAY Casselberry .4popka WEKLVA PARKWAY 23