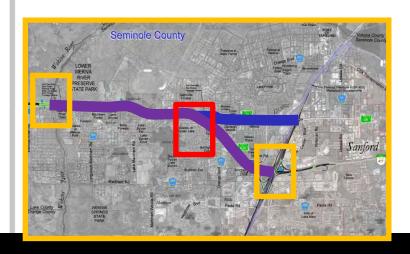

ane
Expressway with
Service Road
(Expandable to
6-Lanes)









### Lake County East C.R. 46A





### C.R. 46A Realignment

From S.R. 46 to Arundel Way





### 2-Lane Rural Section Initially



Future
4-Lane Rural Section
if needed







### Lake County East S.R. 46





### **Service Road**

From Neighborhood Lakes Interchange to East of Wekiva River

#### Along North Side of Wekiva Parkway















### Wekiva Parkway

From Wekiva River to West of Orange Boulevard





4-Lane Expressway with Frontage Roads (Expandable to 6-Lanes)







### Wekiva Parkway to I-4

From S.R. 46 to S.R. 417



#### **6-Lane Expressway**







### Seminole County Wekiva Parkway

## Interchange with S.R. 417 and I-4





### Seminole County Wekiva Parkway

# Frontage Roads Transition with S.R. 46







#### S.R. 46 Reconstruction

From West of Orange Boulevard to I-4



**6-Lane Roadway Controlled Access** 









### **No-Build Alternative**

- No-Build Alternative must be considered
- No-Build Alternative assumes:
  - Wekiva Parkway and S.R. 46 Realignment project is not built
  - Only includes transportation projects in local and regional transportation plans with identified funding sources

### **No-Build Alternative**

- With the No-Build Alternative, there would be:
  - No regional beltway system connection
  - Increased traffic congestion
  - S.R. 46 remains as a 2-lane roadway
  - Increase in vehicle crashes
  - Increase in vehicle-wildlife conflicts
  - Increase in carbon monoxide levels
  - Increase in emergency service response time







### **Evaluation Criteria**