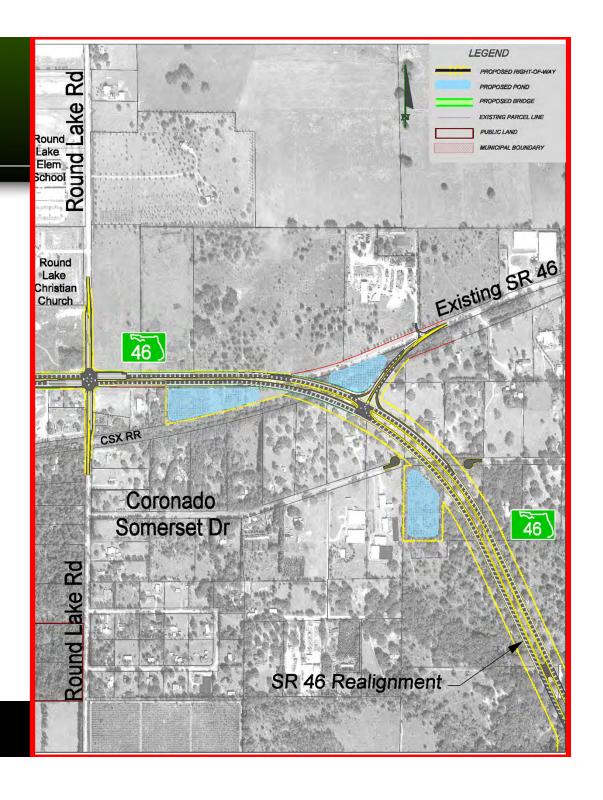

### S.R. 46 Reconstruction and Realignment

### S.R. 46 Reconstruction

From U.S. 441 to east of Round Lake Road

**6-Lane Roadway Controlled Access** 

### S.R. 46 Realignment

From east of Round Lake Road to Systems Interchange

## Transition East of Round Lake Road