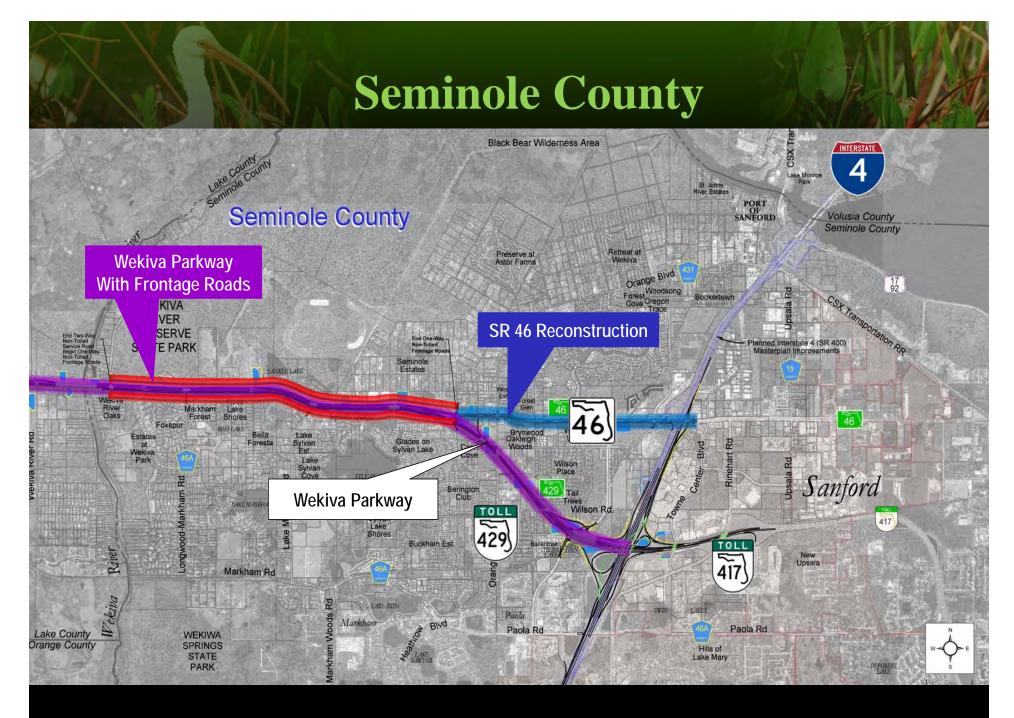

### **Project Location Aerial Map** 46 1 4 Dora 46 Sanford Mt. Plymouth WEKIVA Sorrento MITIGATION WOLF BRANCH ROCK SPRINGS RUN STATE RESERVE KELLY PARK RD Lake Mary WEKIWA SPRINGS STATE PARK Zellwood RECREATION JONES AV STUDY AREA LAKE APOPKA RESTORATION AREA PLANNED JOHN LAND APOPKA EXPRESSWAY Casselberry .4popka WEKLVA PARKWAY 23