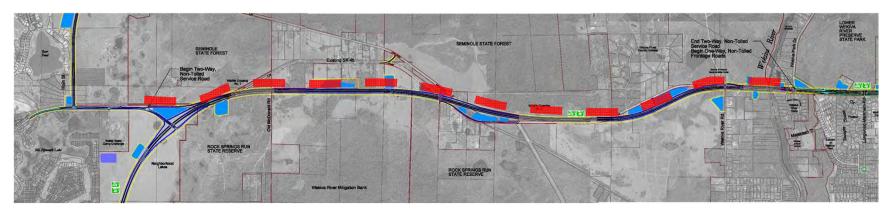

### Wekiva Parkway

From Wekiva River to West of Orange Boulevard

4-Lane Expressway with Frontage Roads (Expandable to 6-Lanes)

### Wekiva Parkway to I-4

From S.R. 46 to S.R. 417

# Frontage Roads Transition with S.R. 46

#### S.R. 46 Reconstruction

From West of Orange Boulevard to I-4

**6-Lane Roadway Controlled Access** 