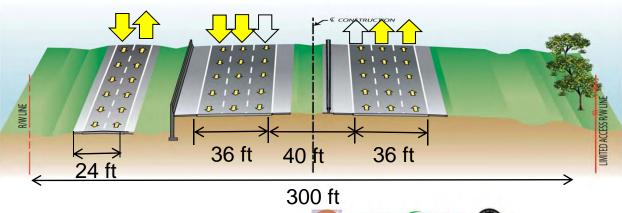

### Wekiva Parkway

From Orange County to Neighborhood Lakes Interchange

4-Lane Expressway Initially (Expandable to 6-Lanes when needed)

From Neighborhood Lakes Interchange to east of Wekiva River

4-Lane
Expressway with
Service Road
(Expandable to
6-Lanes)