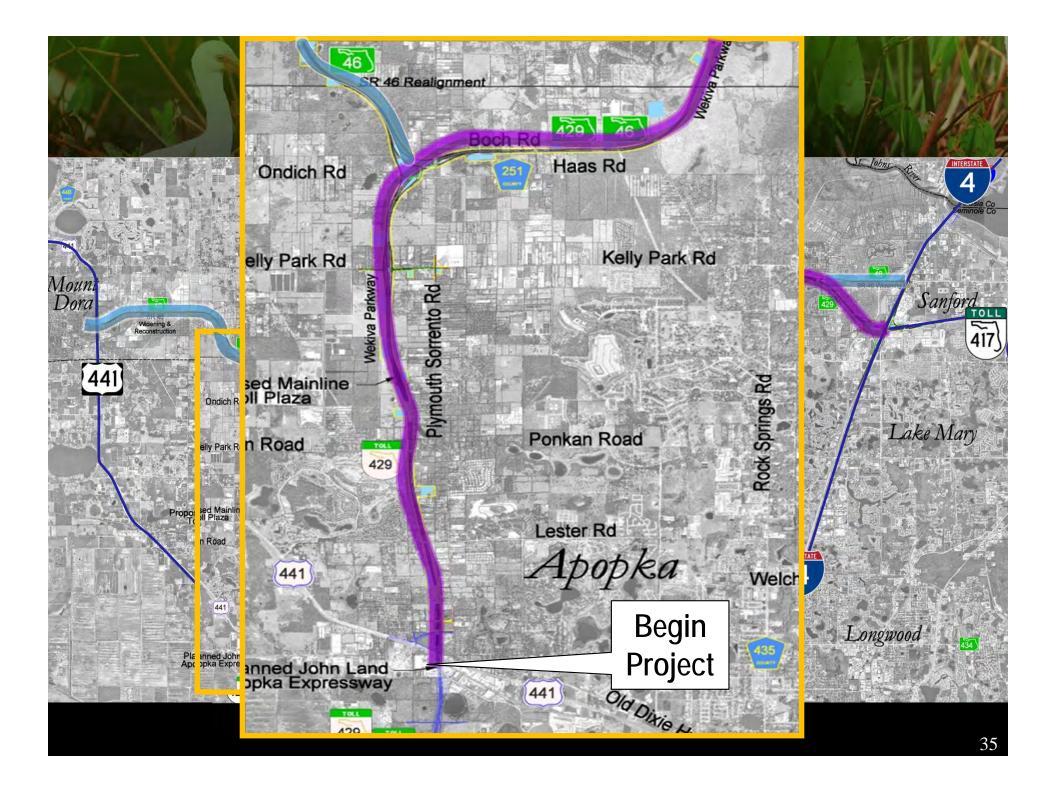

### **Kelly Park Rd Interchange**

### Systems Interchange

### **Lake County West**

### Wekiva Parkway

From Orange County to Neighborhood Lakes Interchange

4-Lane Expressway Initially (Expandable to 6-Lanes when needed)

From Neighborhood Lakes Interchange to east of Wekiva River

4-Lane
Expressway with
Service Road
(Expandable to
6-Lanes)