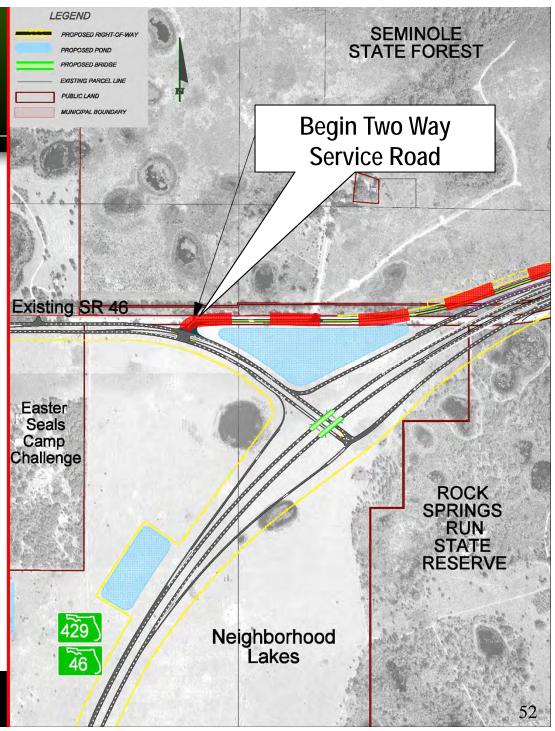

### **Project Location Aerial Map** 46 1 4 Dora 46 Sanford Mt. Plymouth WEKIVA Sorrento MITIGATION WOLF BRANCH ROCK SPRINGS RUN STATE RESERVE KELLY PARK RD Lake Mary WEKIWA SPRINGS STATE PARK Zellwood RECREATION JONES AV STUDY AREA LAKE APOPKA RESTORATION AREA PLANNED JOHN LAND APOPKA EXPRESSWAY Casselberry .4popka WEKLVA PARKWAY 23