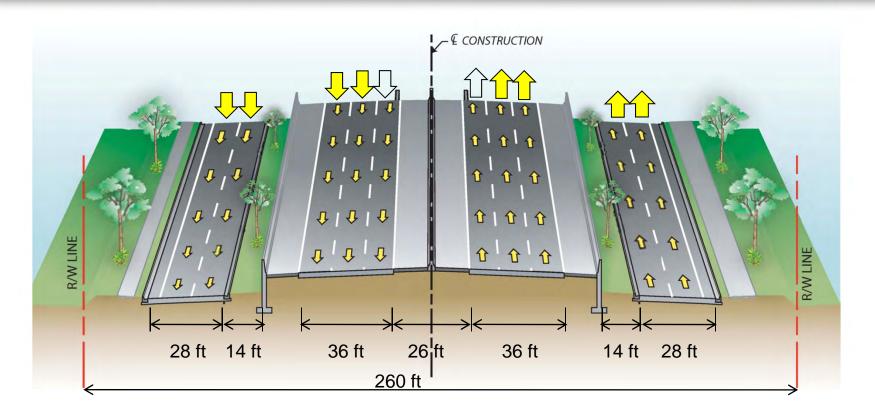

### S.R. 46 Reconstruction and Realignment

### S.R. 46 Reconstruction

From U.S. 441 to east of Round Lake Road

**6-Lane Roadway Controlled Access** 

### S.R. 46 Realignment

From east of Round Lake Road to Systems Interchange