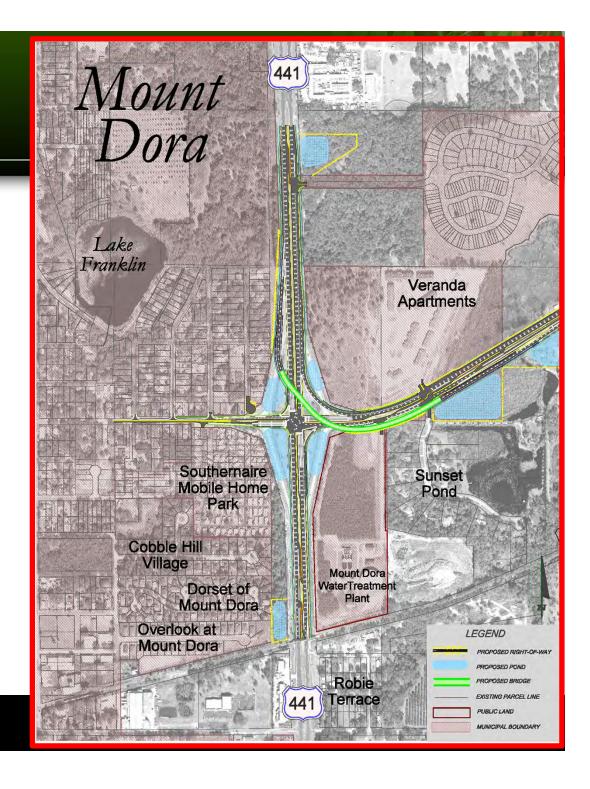

### S.R. 46 Reconstruction and Realignment

## U.S. 441 Interchange in Mount Dora

Lake County West S.R. 46

## Transition East of Round Lake Road