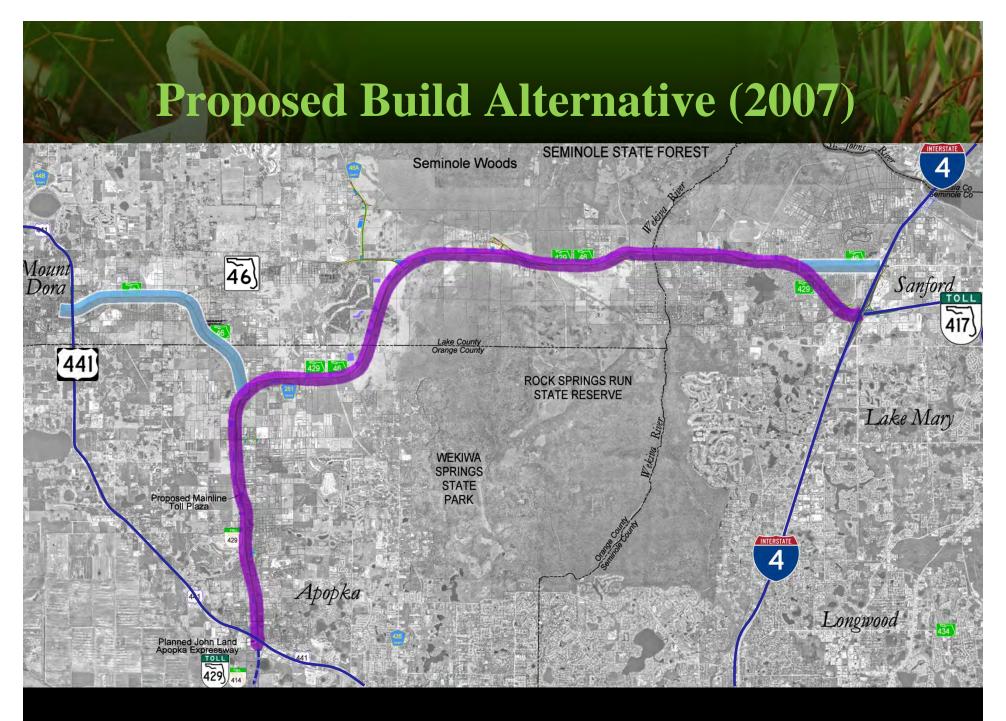

### WEKIVA PARKWAY (SR 429)/SR 46 REALIGNMENT Orange, Lake, and Seminole Counties, Florida

Wekiya Parkway (SR 429)

From US 441 (SR 500)/John Land Apopka Expressway (SR 429/SR 414) Interchange, Orange Count to SR 417/I-4 (SR 400) Interchange, Seminole County

### SR 46 Realignment

From US 441 (SR 500)/SR 46 Interchange, Lake County to Wekiva Parkway (SR 429), Orange County

<u>Weking Parkingy</u>: Construction of a new four-lune/six-lane limited access expressions to complete the Western Belways (SR 429) around the metropolitan Uralando area from Apopka in Urange County to Sanford in Seminole County. The approximate length is 20.9 miles. The project includes a new systems interchanges with the SR 48 feedingment and a modification of the existing systems interchange at SR 4177-14; three new local access interchanges at Kelly Park Road, Neighborhood Lakes and International Parkway; major structures at the systems interchanges and four environmental/wildlife bridges. Realignment of CR 46A in Lake County is minufuled as part of the Weking Parkway project. The approximate length of the CR 46A Realignment is 2.7 miles. The realignment is proposed us a two-lane, expandable to four-lane, treat facility.

SR. 46. Realignment: Reconstruction of the existing SR. 46 facility in Lake County and Mount Dorn to provide six-lane divided controlled-access from USA 41 to east of Round Lake Road. The project includes reconstruction of the existing US 441/SR 46 interchange with associated major structures. The realignment of SR. 46 from east of Round Lake Road to a new systems interchange with Vekiva Parkway near the Orange/Lake County line is proposed as a limited access expressions.) The approximate length of the SR. 46 Refulgiment is 48 miles.

### Wekiva Parkway

- Approximately 20.9 Miles
- From planned S.R. 429/S.R. 414 interchange to S.R. 417/I-4 interchange

### SR 46 Realignment

- Approximately 4.8 Miles
- From U.S. 441/S.R. 46 interchange to Wekiva Parkway

### CR 46A Realignment

- Approximately 2.72 Miles
- From existing C.R. 46A to existing S.R. 46