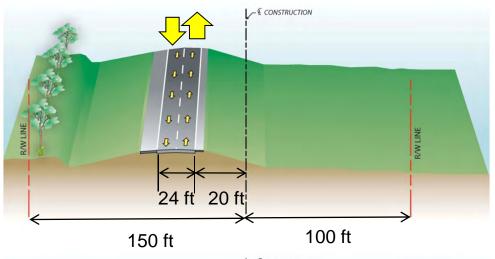

### Wekiva Parkway

From Orange County to Neighborhood Lakes Interchange

4-Lane Expressway Initially (Expandable to 6-Lanes when needed)

From Neighborhood Lakes Interchange to east of Wekiva River

4-Lane
Expressway with
Service Road
(Expandable to
6-Lanes)

### Wekiva Parkway

From Wekiva River to West of Orange Boulevard

4-Lane Expressway with Frontage Roads (Expandable to 6-Lanes)