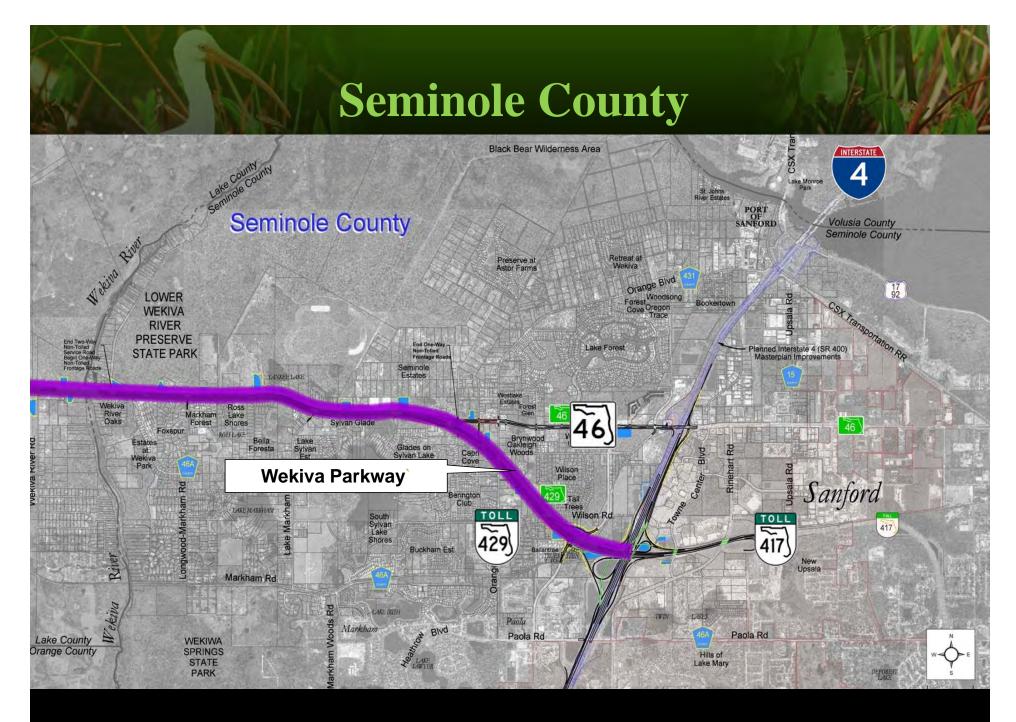

### Wekiva Parkway

- Approximately 20.9 Miles
- From planned S.R. 429/S.R. 414 interchange to S.R. 417/I-4 interchange

### Wekiva Parkway

From Orange County to Neighborhood Lakes Interchange

4-Lane Expressway Initially (Expandable to 6-Lanes when needed)

From Neighborhood Lakes Interchange to east of Wekiva River

4-Lane
Expressway with
Service Road
(Expandable to
6-Lanes)

### Wekiva Parkway

From Wekiva River to West of Orange Boulevard

4-Lane Expressway with Frontage Roads (Expandable to 6-Lanes)