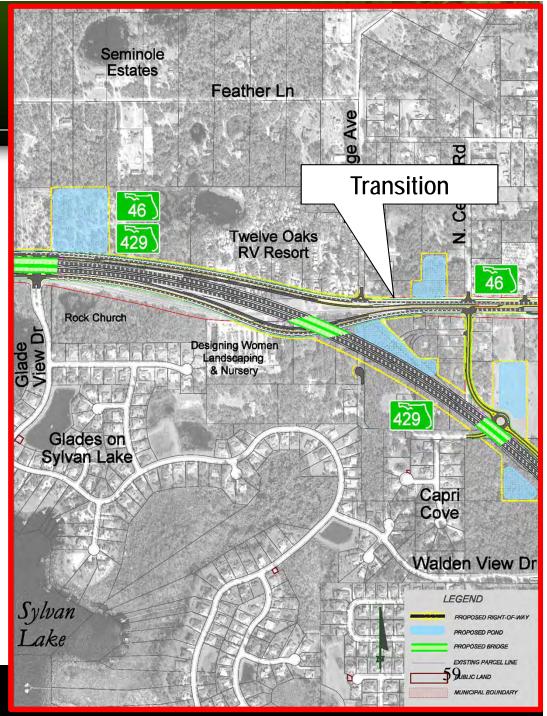

e
Expressway with
Service Road
(Expandable to
6-Lanes)









### Lake County East C.R. 46A





### C.R. 46A Realignment

From S.R. 46 to Arundel Way





### 2-Lane Rural Section Initially



Future
4-Lane Rural Section
if needed







### Lake County East S.R. 46





### **Service Road**

From Neighborhood Lakes Interchange to East of Wekiva River

#### Along North Side of Wekiva Parkway















### Wekiva Parkway

From Wekiva River to West of Orange Boulevard





4-Lane Expressway with Frontage Roads (Expandable to 6-Lanes)







### Wekiva Parkway to I-4

From S.R. 46 to S.R. 417



#### **6-Lane Expressway**







### Seminole County Wekiva Parkway

## Interchange with S.R. 417 and I-4





### Seminole County Wekiva Parkway

# Frontage Roads Transition with S.R. 46







#### S.R. 46 Reconstruction

From West of Orange Boulevard to I-4



**6-Lane Roadway Controlled Access** 









### **No-Build Alternative**

- No-Build Alternative must be considered
- No-Build Alternative assumes:
  - Wekiva Parkway and S.R. 46 Realignment project is not built
  - Only includes transportation projects in local and regional transportation plans with identified funding sources

### **No-Build Alternative**

- With the No-Build Alternative, there would be:
  - No regional beltway system connection
  - Increased traffic congestion
  - S.R. 46 remains as a 2-lane roadway
  - Increase in vehicle crashes
  - Increase in vehicle-wildlife conflicts
  - Increase in carbon monoxide levels
  - Increase in emergency service response time







### **Evaluation Criteria**

##