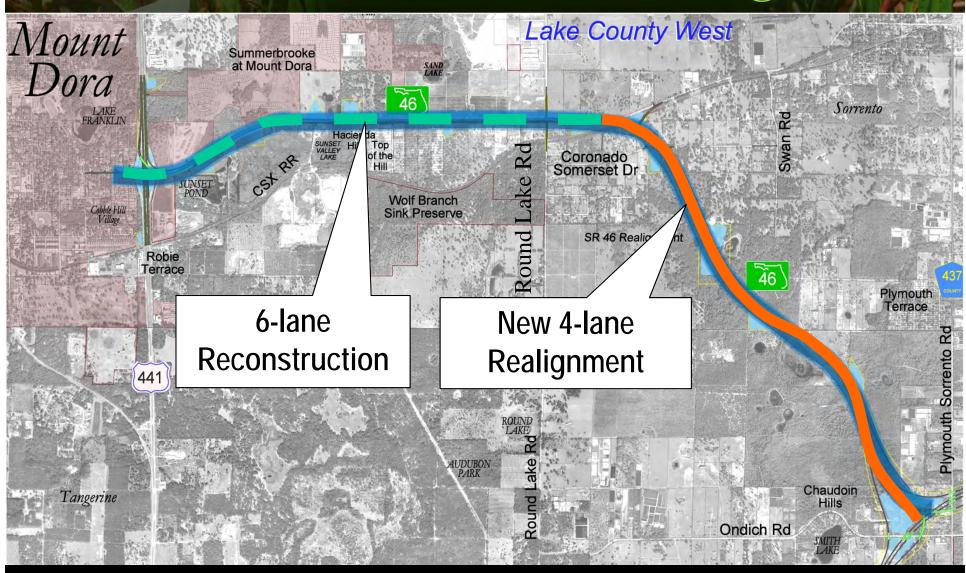

### **Lake County West**

### S.R. 46 Reconstruction and Realignment

### S.R. 46 Reconstruction

From U.S. 441 to east of Round Lake Road

**6-Lane Roadway Controlled Access** 

### S.R. 46 Realignment

From east of Round Lake Road to Systems Interchange

## Transition East of Round Lake Road