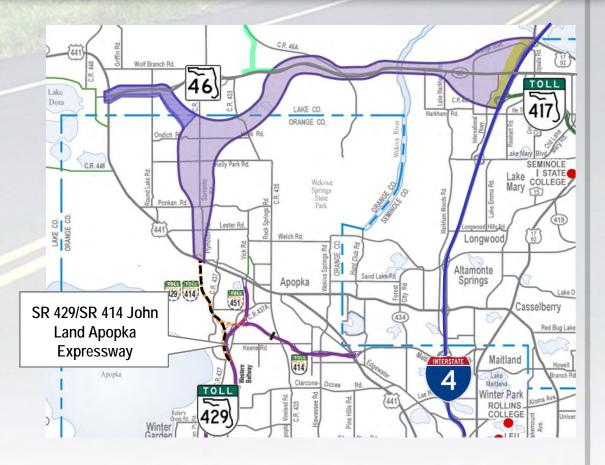

### **Project Location Map**

### Wekiva Parkway

- Approximately 20.9 Miles
- From planned S.R. 429/S.R. 414 interchange to S.R. 417/I-4 interchange

### SR 46 Realignment

- Approximately 4.8 Miles
- From U.S. 441/S.R. 46 interchange to Wekiva Parkway

### CR 46A Realignment

- Approximately 2.72 Miles
- From existing C.R. 46A to existing S.R. 46