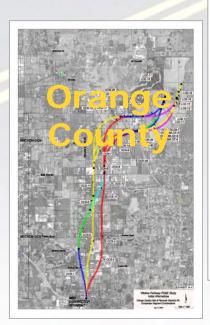

### **Project Location Map**

### **Project Location Aerial Map** 46 1 4 Dora 46 Sanford Mt. Plymouth WEKIVA Sorrento MITIGATION WOLF BRANCH ROCK SPRINGS RUN STATE RESERVE KELLY PARK RD Lake Mary WEKIWA SPRINGS STATE PARK Zellwood RECREATION JONES AV STUDY AREA LAKE APOPKA RESTORATION AREA PLANNED JOHN LAND APOPKA EXPRESSWAY Casselberry .4popka WEKLVA PARKWAY 23