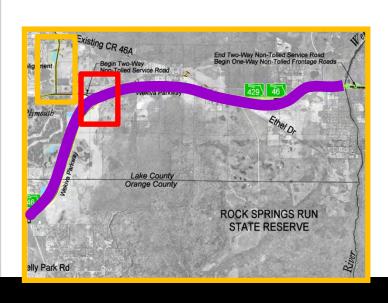

### Proposed Build Alternative (2008-2009) SEMINOLE STATE FOREST Seminole Woods Service Road Mouni Sanford Dora 441 **ROCK SPRINGS RUN** STATE RESERVE Lake Mary WEKIWA SPRINGS STATE PARK Apopka Longwood