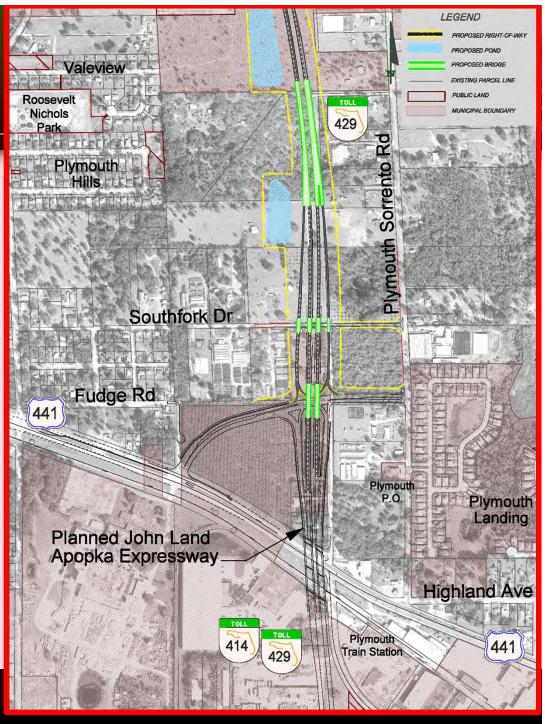

### **Project Location Aerial Map** 46 1 4 Dora 46 Sanford Mt. Plymouth WEKIVA Sorrento MITIGATION WOLF BRANCH ROCK SPRINGS RUN STATE RESERVE KELLY PARK RD Lake Mary WEKIWA SPRINGS STATE PARK Zellwood RECREATION JONES AV STUDY AREA LAKE APOPKA RESTORATION AREA PLANNED JOHN LAND APOPKA EXPRESSWAY Casselberry .4popka WEKLVA PARKWAY 23

### Proposed Build Alternative (2008-2009) SEMINOLE STATE FOREST Seminole Woods Service Road Mouni Sanford Dora 441 **ROCK SPRINGS RUN** STATE RESERVE Lake Mary WEKIWA SPRINGS STATE PARK Apopka Longwood