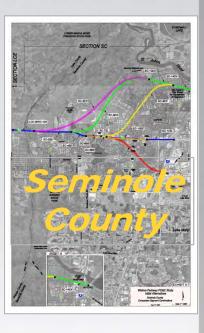

### Seminole County Wekiva Parkway

## Interchange with S.R. 417 and I-4

# Frontage Roads Transition with S.R. 46