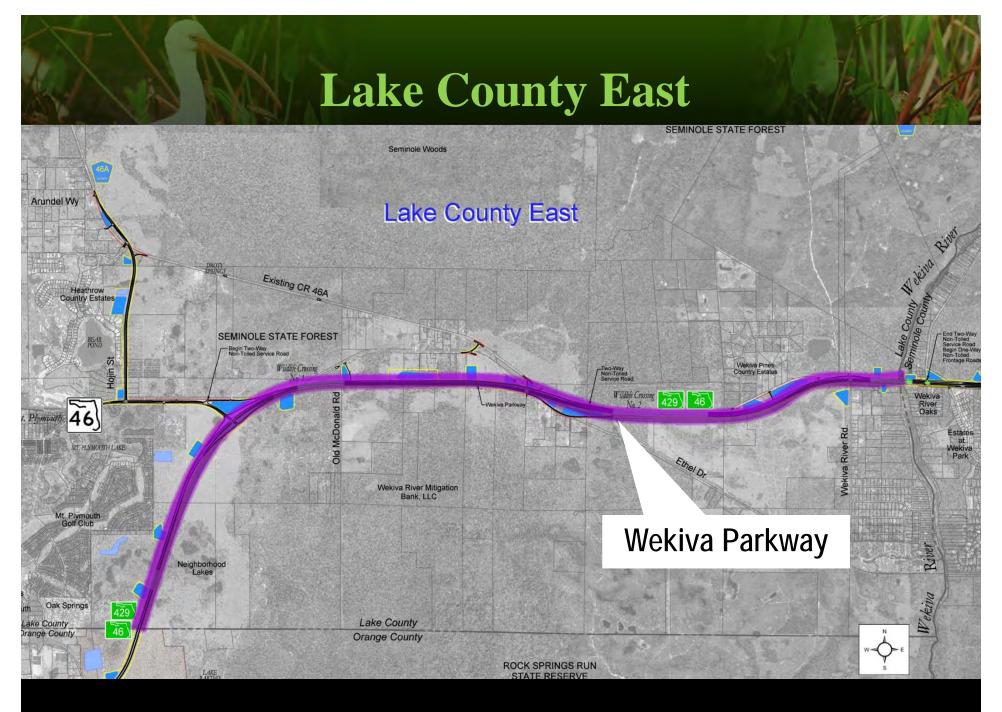

### Wekiva Parkway

From Orange County to Neighborhood Lakes Interchange

4-Lane Expressway Initially (Expandable to 6-Lanes when needed)

From Neighborhood Lakes Interchange to east of Wekiva River

4-Lane
Expressway with
Service Road
(Expandable to
6-Lanes)

### Lake County East C.R. 46A

### C.R. 46A Realignment

From S.R. 46 to Arundel Way

### 2-Lane Rural Section Initially

Future
4-Lane Rural Section
if needed

### Lake County East S.R. 46

### **Service Road**

From Neighborhood Lakes Interchange to East of Wekiva River

#### Along North Side of Wekiva Parkway

### Wekiva Parkway

From Wekiva River to West of Orange Boulevard

4-Lane Expressway with Frontage Roads (Expandable to 6-Lanes)