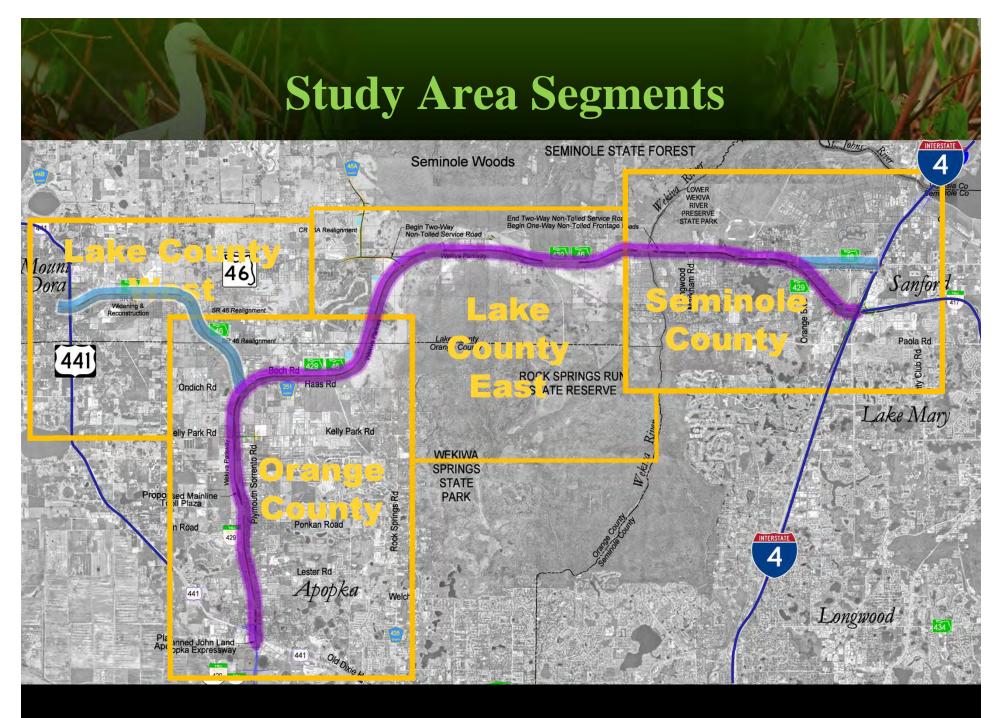

## Alignments

- Identified to minimize and avoid impacts to environmentally sensitive areas
  - 52 in Orange County
  - 10 in Lake County
  - 6 in Seminole County

### **Evaluation Matrix**

| Proposed Build Alternative - Estimated Impact Evaluation Summary<br>Based on July 2010 Plans |                                                                                                         |               |                     |                     |                    |                 |
|----------------------------------------------------------------------------------------------|---------------------------------------------------------------------------------------------------------|---------------|---------------------|---------------------|--------------------|-----------------|
| Evaluation Criteria                                                                          |                                                                                                         | Orange County | Lake County<br>West | Lake County<br>East | Seminole<br>County | Total           |
| Coolel                                                                                       | Parcel Impacts                                                                                          | 133           | 55                  | 120                 | 122                | 420             |
| Social<br>Environment                                                                        |                                                                                                         | 527           | 125                 | 126<br>518          | 191                | 436<br>1361     |
|                                                                                              | Total Right-of-Way (acres)                                                                              | 36            | 2                   | 1                   | 18                 | 57              |
|                                                                                              | Residential Displacements                                                                               | 4             | 0                   | 2                   | 3                  | 9               |
|                                                                                              | Businesses/Other Displacements  Number of Community Services in Study Area                              | 4             | U                   | 2                   | 3                  | 35              |
|                                                                                              |                                                                                                         | 0             | 0                   | 1                   | 2                  | 35              |
|                                                                                              | - Community Services Impacts (no. of parcels)                                                           | 0             | 0                   | 4.2                 |                    | and the same of |
|                                                                                              | - Community Services Impacts (acres)                                                                    | 0             | 0                   |                     | 4.8                | 9.0             |
|                                                                                              | - Community Services Displacements Utility Impacts (no. of affected companies)                          | 7             | 5                   | 0                   | 7                  | 23              |
|                                                                                              | Railroad Involvement                                                                                    | No            | Yes                 | No.                 | No                 | Yes             |
|                                                                                              | Railroad involvement                                                                                    | NO            | res                 | NO                  | NO                 | res             |
| Cultural                                                                                     | Section 4(f) Public Land Impacts (acres)                                                                | 0             | 0                   | 155.38              | 3.86               | 159.24          |
| Environment                                                                                  | Other Park & Recreation facilities                                                                      | 0             | 0                   | 0                   | 0                  | 0               |
|                                                                                              | Section 106 Historic Properties Impacted                                                                | 2             | 0                   | 0                   | 0                  | 2               |
|                                                                                              | - Number of Direct Use impacts                                                                          | 2             | 0                   | 0                   | 0                  | 2               |
|                                                                                              | - Number of resources with Adverse Affects                                                              | 2             | 0                   | 0                   | 0                  | 2               |
|                                                                                              | Number of archaeological sites                                                                          | 0             | 0                   | 0                   | 0                  | 0               |
|                                                                                              | Archaeological site potential (low, medium, high)                                                       | Low           | Low                 | Low                 | Low                | Low             |
|                                                                                              | Pedestrian/Bicycle Facilities Impacted                                                                  | Enhanced      | Enhanced            | Enhanced            | Enhanced           | Enhance         |
| Physical                                                                                     | Air Quality (Design Year 2032)                                                                          | Enhanced      | Enhanced            | Enhanced            | Enhanced           | Enhanc          |
| Environment                                                                                  | Noise impacts within 66dBA Contour (Design Year 2032)                                                   |               |                     |                     |                    |                 |
|                                                                                              | - Total number of noise sensitive sites impacted                                                        | 53            | 64                  | 10                  | 123                | 250             |
|                                                                                              | - Number of benefited receivers1                                                                        | 0             | 28                  | 0                   | 60                 | 88              |
|                                                                                              | Number Sites with High Potential for Contamination                                                      | 4             | 0                   | 0                   | 1                  | 5               |
| Natural                                                                                      | Wetland Impacts (acres)                                                                                 | 6.48          | 10.65               | 33.51               | 46.92              | 97.56           |
| Environment                                                                                  | Floodplain Impacts (acre-ft)                                                                            | 6.29          | 11.26               | 38                  | 5.24               | 60.79           |
|                                                                                              | Potential for Impacts to T&E Species (low, medium, high)                                                | Low           | Low                 | Low                 | Low                | Low             |
|                                                                                              | Special Designations Involvement (Wild & Scenic River,<br>Aquatic Preserve, Outstanding Florida Waters) | None          | None                | Yes                 | Yes                | Yes             |
| Construction and                                                                             | Cost Estimate                                                                                           |               |                     |                     |                    |                 |
|                                                                                              | Preliminary Engineering and Construction Cost Estimate (2010 \$ in Millions)                            | \$ 337.1      | \$ 104.8            | \$ 405.4            | \$ 520.3           | \$ 1,3          |
|                                                                                              | Right-of-Way Cost Estimate (2010 \$ in Millions)                                                        | \$ 120.0      | \$ 40.5             | \$ 53.1             | \$ 141.0           | \$ 354          |
|                                                                                              | Total Cost Estimate (2010 \$ in Millions)                                                               | s 457.1       | \$ 145.3            | \$ 458.5            | \$ 661.3           | \$ 1,7          |