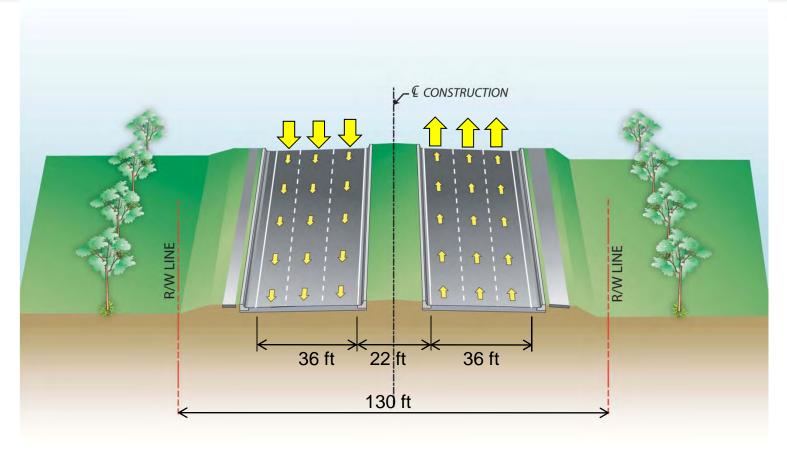

## 4-Lane Expressway Initially

Future
6-Lane Expressway
when needed

### 4-Lane Expressway Initially

Future
6-Lane Expressway
when needed

Lake County West S.R. 46