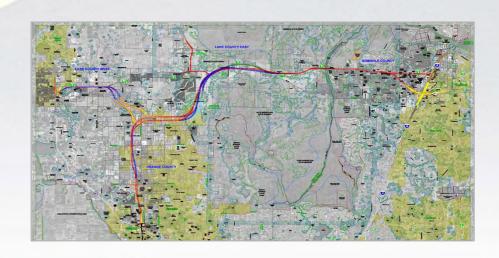

### Proposed Build Alternative (2008-2009) SEMINOLE STATE FOREST Seminole Woods Service Road Mouni Sanford Dora 441 **ROCK SPRINGS RUN** STATE RESERVE Lake Mary WEKIWA SPRINGS STATE PARK Apopka Longwood