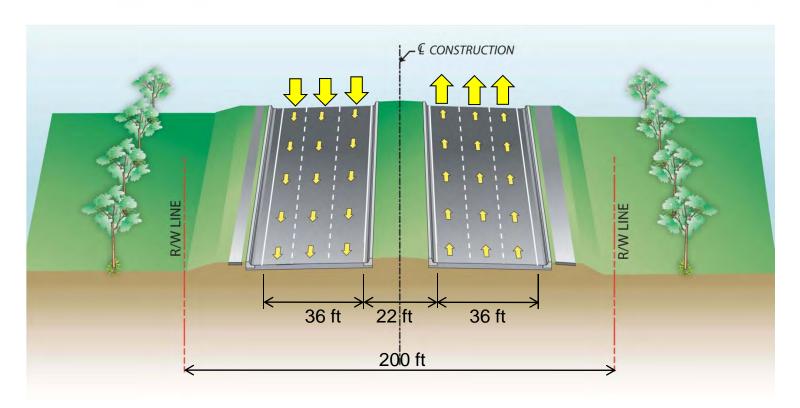

## 4-Lane Expressway Initially

Future
6-Lane Expressway
when needed

### 4-Lane Expressway Initially

Future
6-Lane Expressway
when needed

Lake County West S.R. 46

### 2-Lane Rural Section Initially

Future
4-Lane Rural Section
if needed