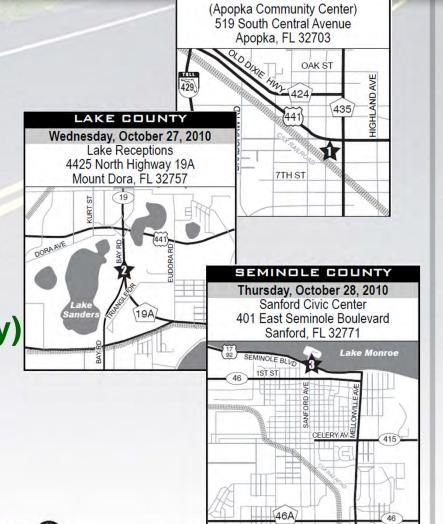

## **Public Hearing Sessions**

Session 1 (Orange County)

October 26, 2010 VFW Post No. 10147 519 S. Central Ave., Apopka

- Session 2 (Lake County)
   October 27, 2010
   Lake Receptions
   4425 N. Highway 19A, Mount Dora
- Session 3 (Seminole County)
   October 28, 2010
   Sanford Civic Center
   401 E. Seminole Blvd., Sanford