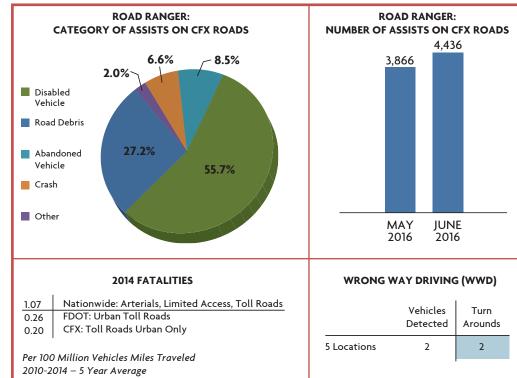

\$7.2  | 20%        | 32%       |     |  |
| SR 528 Airport Mainline Toll Plaza & Ramp Plaza       | \$39.0                 | \$36.2 | 93%        | 93%       |     |  |
| SR 417 Resurfacing I-Drive to Moss Park Rd.           | \$18.5                 | \$6.0  | 32%        | 43%       |     |  |
| SR 429 Systems Interchange                            | \$79.6                 | \$14.6 | 18%        | 24%       |     |  |
| SR 429, US 441 to North of Ponkan Rd.                 | \$56.1                 | \$27.7 | 58%        | 55%       |     |  |
| SR 429 North of Ponkan Rd. to North of Kelly Park Rd. | \$46.6                 | \$27.3 | 55%        | 58%       |     |  |
| LEGEND: Spent vs. Time <10 11-20 >/= 21               |                        |        |            |           |     |  |



SAFETY

## **FINANCIALS**

| FINANCIALS    |         |         |     |  |  |  |
|---------------|---------|---------|-----|--|--|--|
| FY to Date    | Actual  | Budget  | VAR |  |  |  |
| Total Revenue | \$402.8 | \$355.9 | 13% |  |  |  |
| OM&A Expenses | \$62.5  | \$71.4  | 13% |  |  |  |
| Net Revenue   | \$197.8 | \$141.7 | 40% |  |  |  |

| DEBT SERVICE     |        |        |  |  |  |
|------------------|--------|--------|--|--|--|
| Year to Date     | Actual | Budget |  |  |  |
| Senior Lien      | 2.44   | 2.13   |  |  |  |
| Subordinate Lien | 2.09   | 1.81   |  |  |  |



All year-end accruals were not completed at the time this report was prepared; therefore, it does not reflect the final amounts that will be reported in our financial statements for the fiscal year ended June