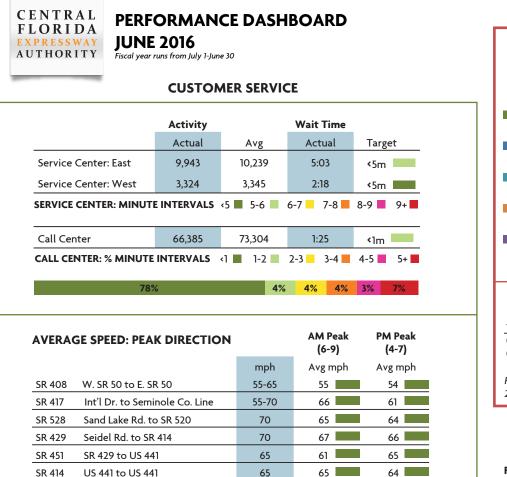

LEGEND: <10 11 -20 >/= 21

## MAJOR CONSTRUCTION PROJECTS

|                                                       | Contract<br>(millions) | Spent  | %<br>Spent | %<br>Time | VAR |  |
|-------------------------------------------------------|------------------------|--------|------------|-----------|-----|--|
| SR 408/SR 417 Interchange                             | \$36.7                 | \$7.2  | 20%        | 32%       |     |  |
| SR 528 Airport Mainline Toll Plaza & Ramp Plaza       | \$39.0                 | \$36.2 | 93%        | 93%       |     |  |
| SR 417 Resurfacing I-Drive to Moss Park Rd.           | \$18.5                 | \$6.0  | 32%        | 43%       |     |  |
| SR 429 Systems Interchange                            | \$79.6                 | \$14.6 | 18%        | 24%