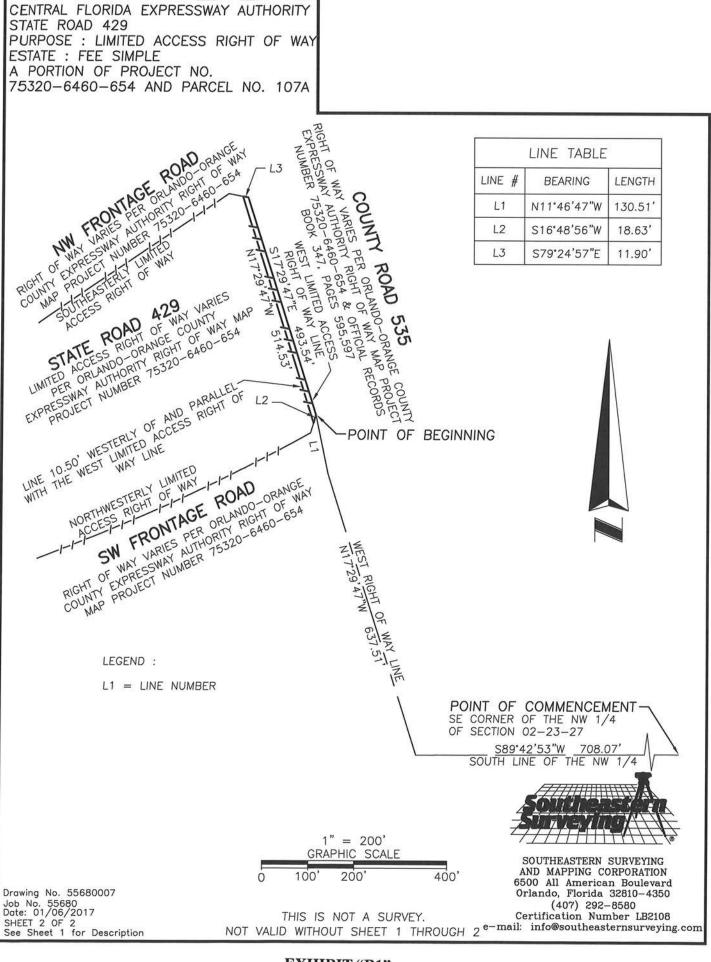

| CENTRAL FLORIDA EXPRESSWAY AUTHORITY<br>STATE ROAD 429         | 13.JAN 17 PM12:35  |
|----------------------------------------------------------------|--------------------|
| PURPOSE : LIMITED ACCESS RIGHT OF WAY<br>ESTATE : FEE SIMPLE   |                    |
| A PORTION OF PROJECT NO.<br>75320–6460–654 AND PARCEL NO. 107A | 13 JAN '17 PM12:35 |

#### **DESCRIPTION** :

A portion of the Northwest quarter of Section 2, Township 23 South, Range 27 East, Orange County, Florida, being more particularly described as follows:

Commence at the Southeast corner of the Northwest quarter of Section 2, Township 23 South, Range 27 East, Orange County, Florida; thence South 89°42'53" West, a distance of 708.07 feet, along the South line of said Northwest guarter to a point on the West right of way line of County Road 535 per the Orlando-Orange County Expressway Authority right of way map Project Number 75320-6460-654; thence along said West right of way line the following courses and distances; thence North 17°29'47" West, a distance of 637.51 feet; thence North 11°46'47" West, a distance of 130.51 feet to the POINT OF BEGINNING, said point being on the Northwesterly Limited Access Right of Way line of SW Frontage Road as shown on said right of way map; thence South 16°48'56" West, a distance of 18.63 feet, along said Northwesterly Limited Access Right of Way line to a point on a line that is 10.50 feet West of and parallel with West Limited Access Right of Way line of said County Road NO. 535; thence North 17°29'47" West, a distance of 514.53 feet, along said parallel line to a point on the Southeasterly Limited Access Right of Way line of NW Frontage Road as shown on said right of way map; thence South 79°24'57" East, a distance of 11.90 feet, along said Southeasterly Limited Access Right of Way line to a point on said West Limited Access Right of Way line; thence South 17°29'47" East, a distance of 493.54 feet, along said West Limited Access Right of Way line to the POINT OF BEGINNING.

Reserving all rights of ingress, egress, light, air and view to, from or across any of the above described right of way property which may otherwise accrue to any property adjoining said right of way.

Containing 5,292 square feet, more or less.