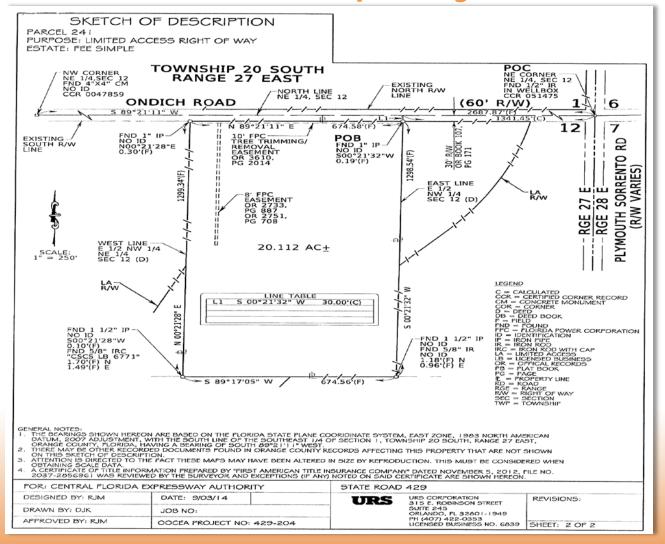

------------------------------|-----------|--------|----------|
| Case: Alderman<br>Attn: Tom Callan, Esq., Stephanie Tate and Melanie Richmond                       |           |        |          |
| R. Scott, Project Management and staff orientation for 3D animation<br>and Client meeting with team | 8         | 185.00 | 1,480.00 |

Please make checks payable to: Juris Corporation.

Invoices are due and payable when rendered. Invoices not paid within 30 days of the invoice date are past due and will be assessed a finance charge of 1.5% per month.

Federal ID Number: 59-2813163

Total\$1,480.00Payments/Credits\$0.00Balance Due\$1,480.00

#### RIGHT OF WAY COMMITTEE MEETING January 25, 2017

Parcel 241 Proposed Mediated Settlement





## Sketch of Property







#### Sketch of Property





Looking East at the Frontage Along Ondich Road



Looking South at the Access Road from Ondich Road





Looking Southeast at the Residence

Looking Northeast at the Residence





**Interior View** 

**Interior View** 





Looking West at the Pool

Interior View

## >>>> Photographs of the Property



Looking Northwest at the large Shed



Looking Northwest at a Shed

#### >>> Photographs of the Property



Looking Northeast at some of the Sheds



Looking South at the Zip Line



Looking South at the Corral



Looking West at the Sheds and Horse Feeding Stable



| Parcel 241           | CFX's Appraisal<br>(Hall)    | Owners' Appraisal<br>(Englemann) |
|----------------------|------------------------------|----------------------------------|
| Land Taken           | \$754,200<br>(\$