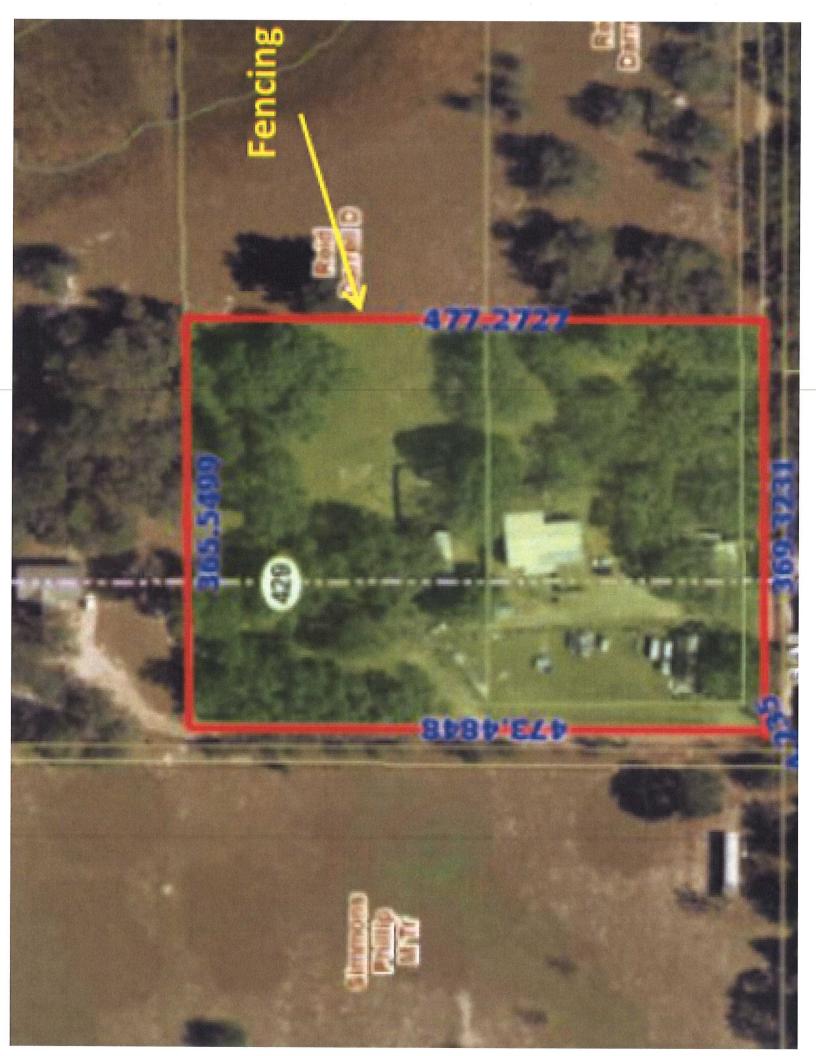

WHEREAS, the City desires to acquire portions of land ("the Property") from CFX, as depicted in **Exhibit "I"** for the widening of C.R. 535 and Stoneybrook West Parkway (collectively referred to as "the Project"), which widening will improve the access to or from S.R. 429, subject to a reservation of rights in favor of CFX; and

WHEREAS, the Property consists of 3 strips of property running along the outer perimeter of C.R. 535 and 1 strip of property running along the northern side of Stoneybrook West Parkway, marked as Areas 1, 2, 3, and 4 on Exhibit "I." S.R. 429 traverses over Area 2 and Area 3. Areas 1, 2, 3, and 4 consist of 6,248 sq. ft.; 5,292 sq. ft.; 4,958 sq. ft.; and 10, 191 sq. ft., respectively; and