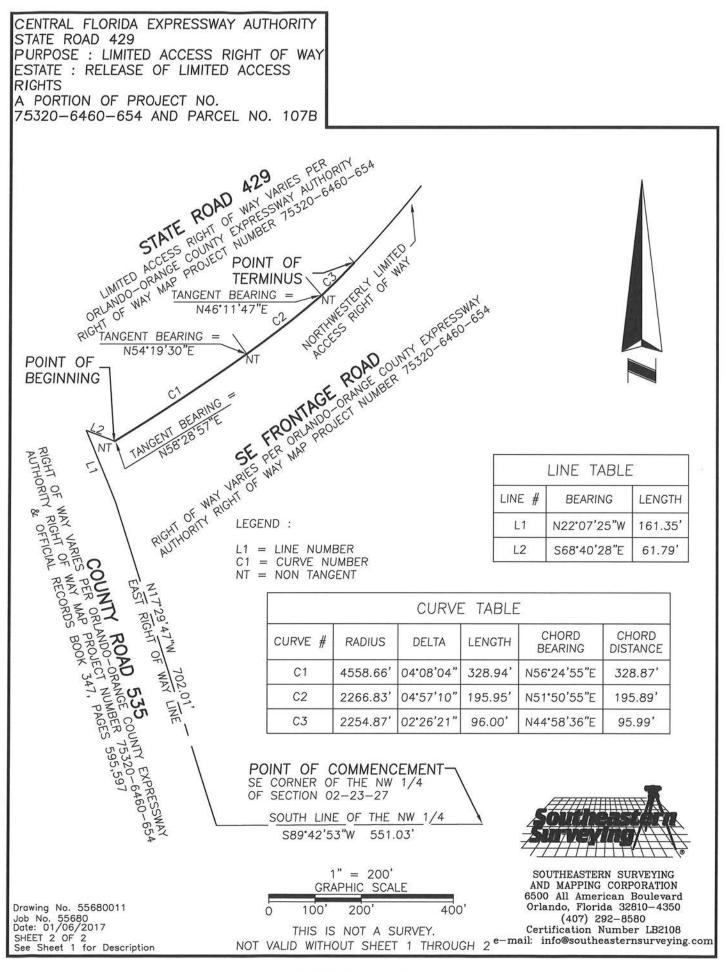

13 JAN '17 PM12:35

Release of all rights of ingress, egress, light, air and view between the properties lying on either side of the following described line lying in a portion of the Northwest quarter of Section 2, Township 23 South, Range 27 East, Orange County, Florida, being more particularly described as follows:

Commence at the Southeast corner of the Northwest guarter of Section 2, Township 23 South, Range 27 East, Orange County, Florida; thence South 89°42'53" West, a distance of 551.03 feet, along the South line of said Northwest quarter to a point on the East right of way line of County Road 535 per the Orlando-Orange County Expressway Authority right of way map Project Number 75320-6460-654; thence along said East right of way line the following courses and distances : North 17°29'47" West, a distance of 702.01 feet; thence North 22°07'25" West, a distance of 161.35 feet to a point on the Northwesterly Limited Access Right of Way line of SE Frontage Road as shown on said right of way map; thence South 68°40'28" East, a distance of 61.79 feet along said Northwesterly Limited Access Right of Way line to the POINT OF BEGINNING; said point also being on a non tangent curve concave Northwesterly having a radius of 4558.66 feet, a central angle of 04°08'04" and a chord bearing of North 56°24'55" East; thence along said Limited Access Right of Way line. from a tangent bearing of North 58°28'57" East, Northeasterly, a distance of 328.94 feet. along the arc of said curve to a point on a non tangent curve concave Northwesterly having a radius of 2266.83 feet, a central angle of 04°57'10" and a chord bearing of North 51°50'55" East; thence along said Limited Access Right of Way line, from a tangent bearing of North 54°19'30" East, Northeasterly, a distance of 195.95 feet, along the arc of said curve to a point on a non tangent curve concave Northwesterly having a radius of 2254.87 feet, a central angle of 02°26'21" and a chord bearing of North 44°58'36" East; thence along said Limited Access Right of Way line, from a tangent bearing of North 46°11'47" East, Northeasterly, a distance of 96.00 feet, along the arc of said curve to the POINT OF TERMINUS.

Release of limited access rights along a line without area. <u>SURVEYOR'S REPORT:</u>

- Bearings shown hereon are based on the South line of the Northwest quarter of Section 2, Township 23 South, Range 27 East, Orange County, Florida being South 89°42'53" West, assumed.
- I hereby certify that the "Sketch of Description" of the above described property is true and correct to the best of my knowledge and belief as recently drawn under my direction and that it meets the Standards of Practice for Land Surveying Chapter 5J-17 requirements. NOT VALID WITHOUT SHEET 2

| Description                             | Date: 01/06/2017 KR                           |                                                                                           | Certification Number LB2108 55680011                                                                                                                                     |  |
|-----------------------------------------|-----------------------------------------------|-------------------------------------------------------------------------------------------|--------------------------------------------------------------------------------------------------------------------------------------------------------------------------|--|
| FOR                                     | Job Number:<br>55680                          | Scale:<br>1" = 200'                                                                       |                                                                                                                                                                          |  |
| Central Florida<br>Expressway Authority | Administrative<br>that a legal of<br>bear the | 5J-17, Florida<br>e Code requires<br>description drawing<br>notation that<br>OT A SURVEY. | SOUTHEASTERN SURVEYING<br>AND MAPPING CORPORATION<br>6500 All American Boulevard<br>Orlando, Florida 32810-4350<br>(407) 292-8580<br>e-mail: info@southeastensureying.cm |  |
|                                         | SHEET<br>SEE SHEET                            | 1 OF 2<br>2 FOR SKETCH                                                                    | AMES L. PETERSEN<br>REGISTERED LAND SURVEYOR Number 4791                                                                                                                 |  |

EXHIBIT "D2" PAGE 1 OF 2

EXHIBIT "D2" PAGE 2 OF 2