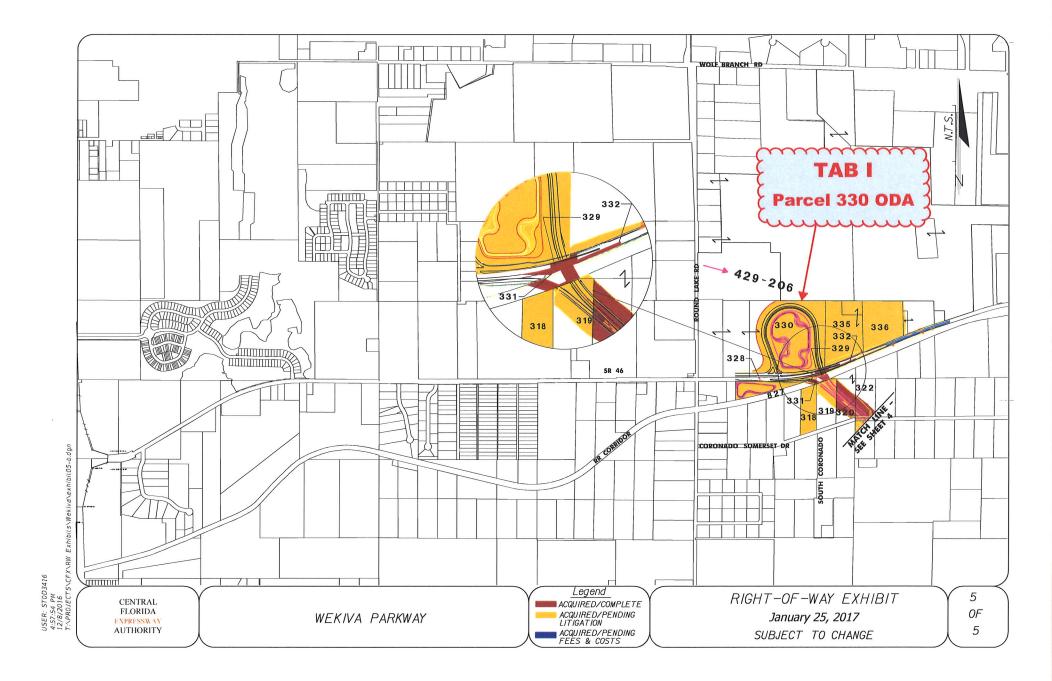

# 13. OTHER BUSINESS

14. ADJOURNMENT

This meeting is open to the public.

Section 286.0105, Florida Statutes states that if a person decides to appeal any decision made by a board, agency, or commission with respect to any matter considered at a meeting or hearing, he or she will need a record of the proceedings, and that, for such purpose, he or she may need to ensure that a verbatim record of the proceedings is made, which record includes the testimony and evidence upon which the appeal is to be based.