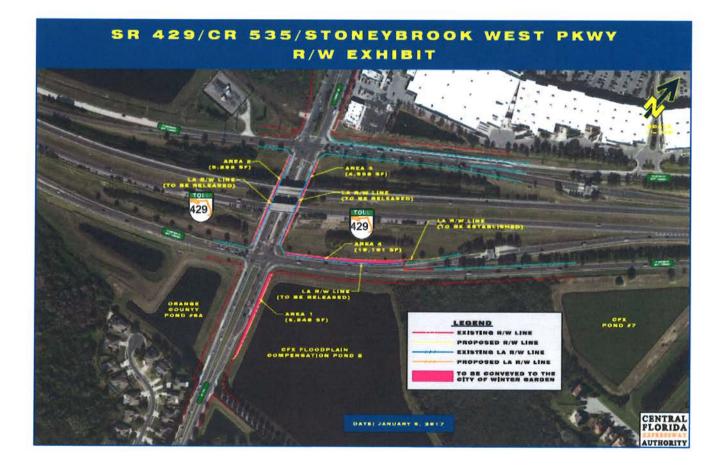

WHEREAS, the City desires to acquire portions of land ("the Property") from CFX, as depicted in **Exhibit "I"** for the widening of C.R. 535 and Stoneybrook West Parkway (collectively referred to as "the Project"), which widening will improve the access to or from S.R. 429, subject to a reservation of rights in favor of CFX; and

WHEREAS, the Property consists of 3 strips of property running along the outer perimeter of C.R. 535 and 1 strip of property running along the northern side of Stoneybrook West Parkway, marked as Areas 1, 2, 3, and 4 on Exhibit "I." S.R. 429 traverses over Area 2 and Area 3. Areas 1, 2, 3, and 4 consist of 6,248 sq. ft.; 5,292 sq. ft.; 4,958 sq. ft.; and 10, 191 sq. ft., respectively; and

WHEREAS, in order to convey the Property to the City, it is necessary to release the limited access lines described in **Exhibits "B2," "C2," and "D2,"** and to re-establish the limited access lines as described in the legal descriptions in **Exhibits "B1," "C1," and "D1;**" and