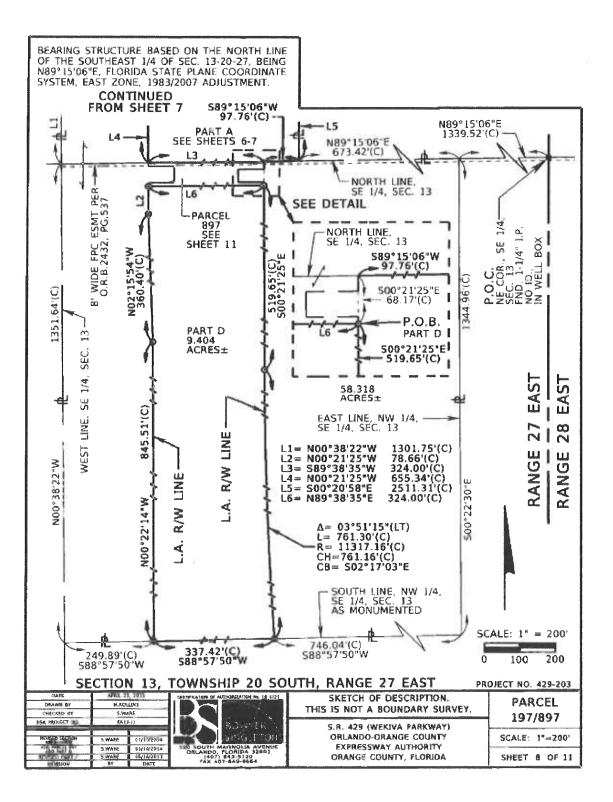

# 5. <u>S.R. 429 (DAVIS) WEKIVA PARKWAY PROJECT (PROJECT 429-203)</u> <u>PARCELS 197/897</u> – *Jay W. Small, Mateer Harbert* Requesting the Committee's recommendation for Board approval of the proposed apportionment settlement. Action Item.