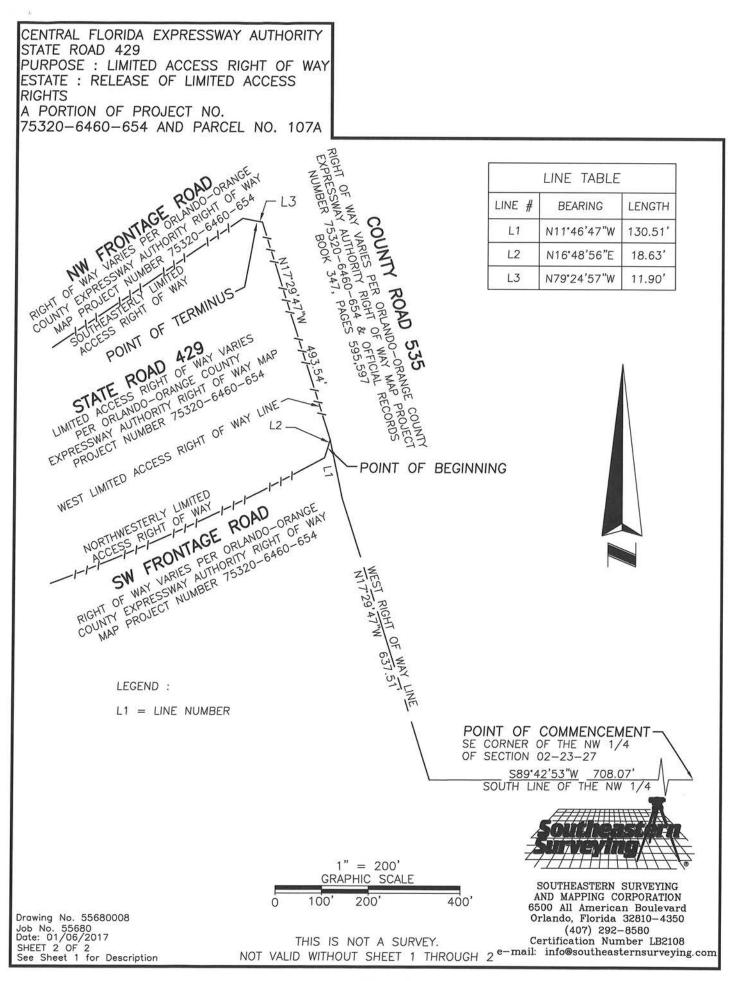

EXHIBIT "B1" PAGE 1 OF 2

EXHIBIT "B1" PAGE 2 OF 2

| ÷<br>H<br>H<br>H<br>H | CENTRAL FLORIDA EXPRESSWAY AUTHORITY<br>STATE ROAD 429<br>PURPOSE : LIMITED ACCESS RIGHT OF WAY<br>ESTATE : RELEASE OF LIMITED ACCESS<br>RIGHTS<br>A PORTION OF PROJECT NO.<br>25320-6460-654 AND DARCEL NO. 1074 | 13 JAN'17 PM12:35 |
|-----------------------|-------------------------------------------------------------------------------------------------------------------------------------------------------------------------------------------------------------------|-------------------|
|                       | 75320—6460—654 AND PARCEL NO. 107A<br><u>DESCRIPTION :</u>                                                                                                                                                        |                   |

Release of all rights of ingress, egress, light, air and view between the properties lying on either side of the following described line lying in a portion of the Northwest quarter of Section 2, Township 23 South, Range 27 East, Orange County, Florida, being more particularly described as follows:

Commence at the Southeast corner of the Northwest quarter of Section 2, Township 23 South, Range 27 East, Orange County, Florida; thence South 89°42'53" West, a distance of 708.07 feet, along the South line of said Northwest quarter to a point on the West right of way line of County Road 535 per the Orlando-Orange County Expressway Authority right of way map Project Number 75320-6460-654; thence along said West right of way line the following courses and distances : North 17°29'47" West, a distance of 637.51 feet; thence North 11°46'47" West, a distance of 130.51 feet to a point on the Northwesterly Limited Access Right of Way line of SW Frontage Road as shown on said right of way map; thence South 16'48'56" West, a distance of 18.63 feet, along said Northwesterly Limited Access Right of Way line to the POINT OF BEGINNING; thence North 16°48'56" East, a distance of 18.63 feet, along said Northwesterly Limited Access Right of Way line to a point on the West Limited Access Right of Way line of said County Road No. 535; thence North 17°29'47" West. a distance of 493.54 feet, along said West Limited Access Right of Way line to a point on the Southeasterly Limited Access Right of Way line of NW Frontage Road as shown on said right of way map; thence North 79°24'57" West, a distance of 11.90 feet, along said Southeasterly Limited Access Right of Way line to the POINT OF TERMINUS.

Release of limited access rights along a line without area.