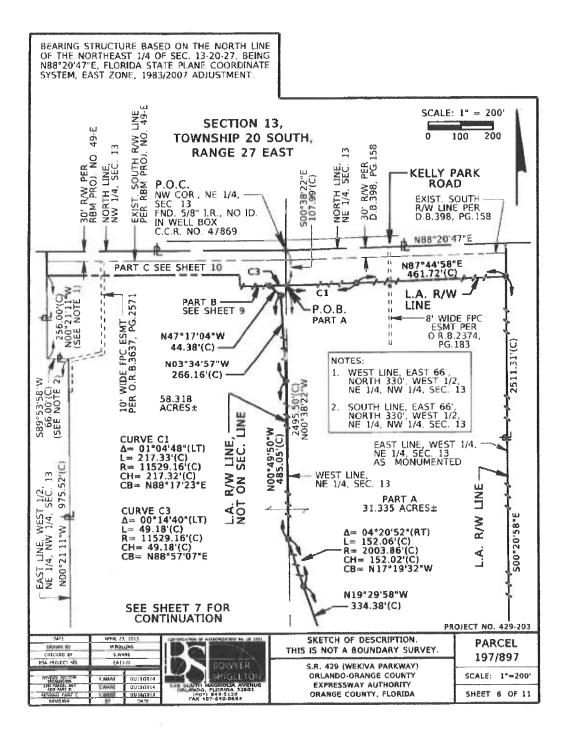

# 5. <u>S.R. 429 (DAVIS) WEKIVA PARKWAY PROJECT (PROJECT 429-203)</u> <u>PARCELS 197/897</u> – *Jay W. Small, Mateer Harbert* Requesting the Committee's recommendation for Board approval of the proposed apportionment settlement. Action Item.