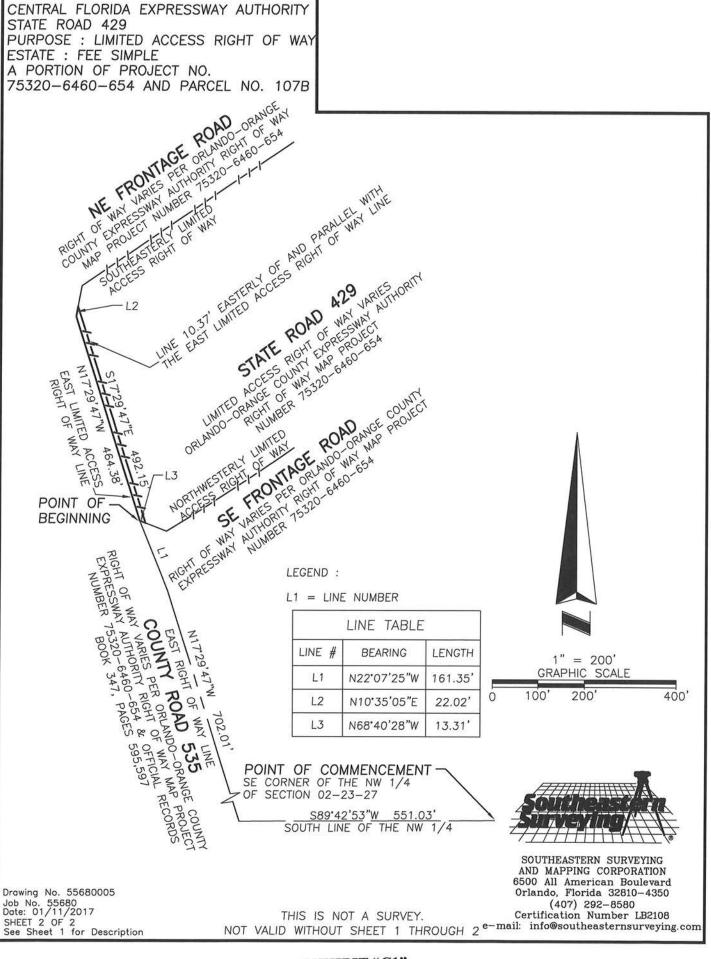

# EXHIBIT "B2" PAGE 2 OF 2

CENTRAL FLORIDA EXPRESSWAY AUTHORITY STATE ROAD 429 PURPOSE : LIMITED ACCESS RIGHT OF WAY ESTATE : FEE SIMPLE A PORTION OF PROJECT NO. 75320–6460–654 AND PARCEL NO. 107B

13 JAN'17 PM12:35

#### **DESCRIPTION** :

A portion of the Northwest quarter of Section 2, Township 23 South, Range 27 East, Orange County, Florida, being more particularly described as follows:

Commence at the Southeast corner of the Northwest quarter of Section 2, Township 23 South, Range 27 East, Orange County, Florida; thence South 89°42'53" West, a distance of 551.03 feet, along the South line of said Northwest guarter to a point on the East right of way line of County Road 535 per the Orlando-Orange County Expressway Authority right of way map Project Number 75320-6460-654; thence along said East right of way line the following courses and distances : North 17°29'47" West, a distance of 702.01 feet; thence North 22°07'25" West, a distance of 161.35 feet to the POINT OF BEGINNING, said point being on the East Limited Access Right of Way line of said County Road No. 535; thence continue along said East Limited Access Right of Way line North 17°29'47" West, a distance of 464.38 feet to a point on the Southeasterly Limited Access Right of Way line of NE Frontage Road as shown on said right of way map; thence North 10°35'05" East, a distance of 22.02 feet, along said Southeasterly Limited Access Right of Way line to a point on a line that is 10.37 feet Easterly of and parallel with said East Limited Access Right of Way line; thence South 17°29'47" East, a distance of 492.15 feet, along said parallel line to a point on the Northwesterly Limited Access Right of Way line of SE Frontage Road as shown on said right of way map; thence North 68°40'28" West, a distance of 13.31 feet, alona said Northwesterly Limited Access Right of Way line of SE Frontage Road to the POINT OF BEGINNING.

Reserving all rights of ingress, egress, light, air and view to, from or across any of the above described right of way property which may otherwise accrue to any property adjoining said right of way.

Containing 4,958 square feet, more or less.