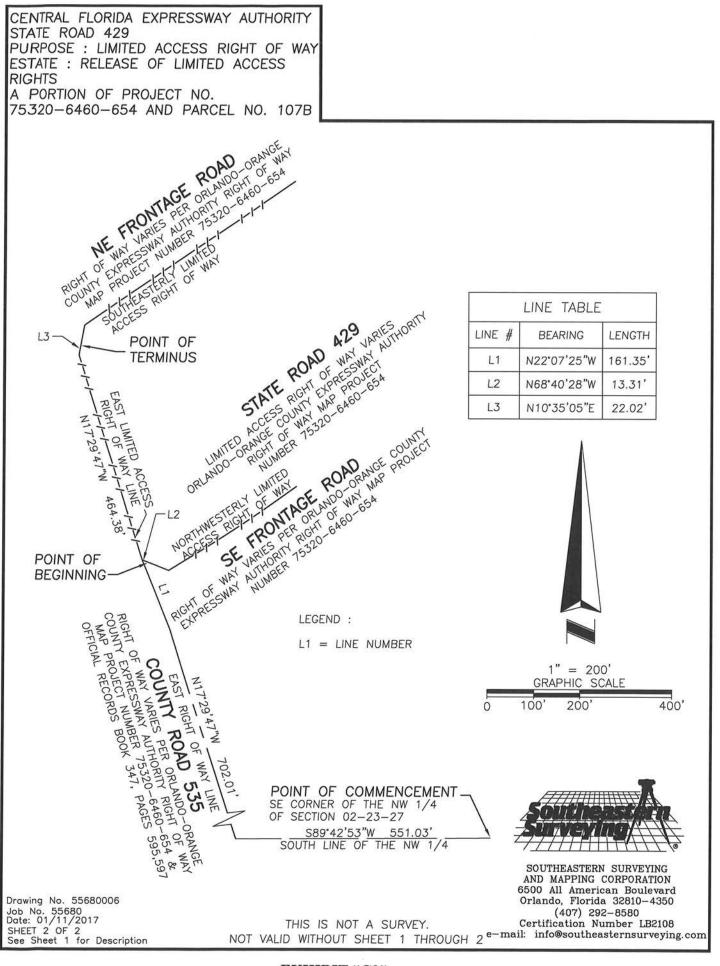

EXHIBIT "C1" PAGE 1 OF 2

 $\hat{F}_{ij}$ 

EXHIBIT "C1" PAGE 2 OF 2 CENTRAL FLORIDA EXPRESSWAY AUTHORITY STATE ROAD 429 PURPOSE : LIMITED ACCESS RIGHT OF WAY ESTATE : RELEASE OF LIMITED ACCESS RIGHTS A PORTION OF PROJECT NO. 75320-6460-654 AND PARCEL NO. 107B

#### **DESCRIPTION** :

Release of all rights of ingress, egress, light, air and view between the properties lying on either side of the following described line lying in a portion of the Northwest quarter of Section 2, Township 23 South, Range 27 East, Orange County, Florida, being more particularly described as follows:

Commence at the Southeast corner of the Northwest guarter of Section 2, Township 23 South, Range 27 East, Orange County, Florida; thence South 89°42'53" West, a distance of 551.03 feet, along the South line of said Northwest quarter to a point on the East right of way line of County Road 535 per the Orlando-Orange County Expressway Authority right of way map Project Number 75320-6460-654; thence along said East right of way line the following courses and distances : North 17°29'47" West, a distance of 702.01 feet; thence North 22°07'25" West, a distance of 161.35 feet to a point on the Northwesterly Limited Access Right of Way line of SE Frontage Road as shown on said right of way map; thence South 68'40'28" East, a distance of 13.48 feet, along said Northwesterly Limited Access Right of Way line of SE Frontage Road to the POINT OF BEGINNING; thence North 68°40'28" West, a distance of 13.31 feet, along said Northwesterly Limited access Right of way line to a point on the East Limited Access Right of Way line of said County Road No. 535; thence North 17°29'47" West, a distance of 464.38 feet, along said East limited Access Right of Way line to a point on the Southeasterly Limited Access Right of Way line of NE Frontage Road as shown on said right of way map; thence N 10°35'05" East, a distance of 22.02 feet, along said Southeasterly Limited Access Right of Way line to the POINT OF TERMINUS.

Release of limited access rights along a line without area.