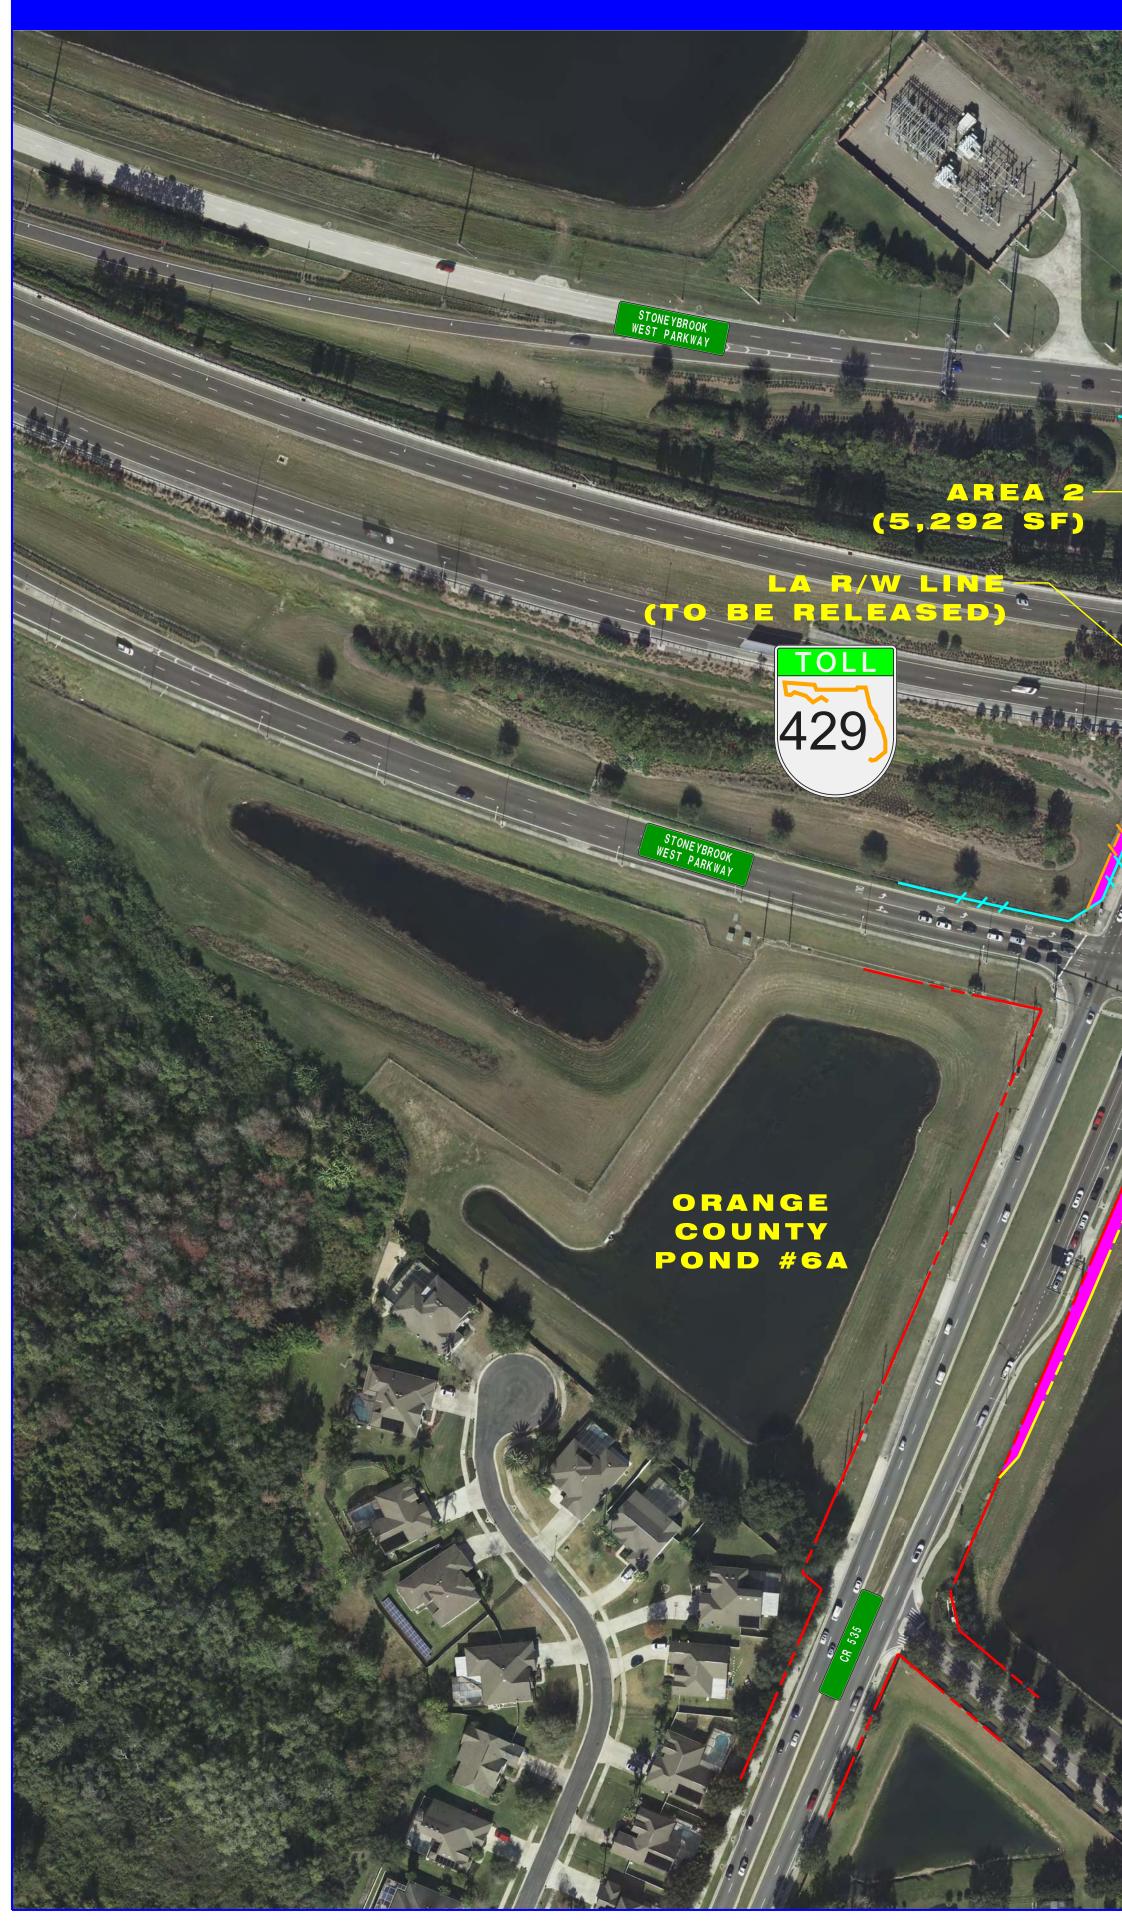

WHEREAS, the City desires to acquire portions of land ("the Property") from CFX, as depicted in **Exhibit "I"** for the widening of C.R. 535 and Stoneybrook West Parkway (collectively referred to as "the Project"), which widening will improve the access to or from S.R. 429, subject to a reservation of rights in favor of CFX; and

WHEREAS, the Property consists of 3 strips of property running along the outer perimeter of C.R. 535 and 1 strip of property running along the northern side of Stoneybrook West Parkway, marked as Areas 1, 2, 3, and 4 on Exhibit "I." S.R. 429 traverses over Area 2 and Area 3. Areas 1, 2, 3, and 4 consist of 6,248 sq. ft.; 5,292 sq. ft.; 4,958 sq. ft.; and 10, 191 sq. ft., respectively; and

Containing 5,292 square feet, more or less.