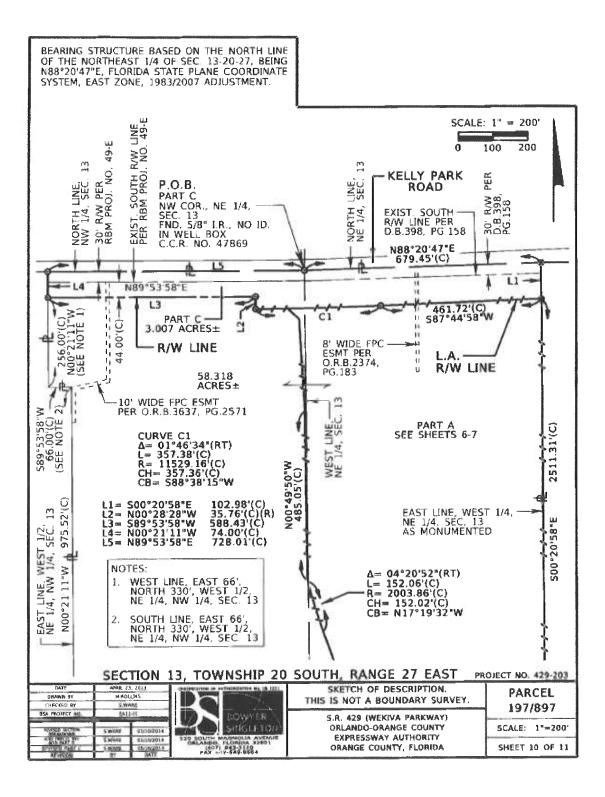

# 5. <u>S.R. 429 (DAVIS) WEKIVA PARKWAY PROJECT (PROJECT 429-203)</u> <u>PARCELS 197/897</u> – *Jay W. Small, Mateer Harbert* Requesting the Committee's recommendation for Board approval of the proposed apportionment settlement. Action Item.