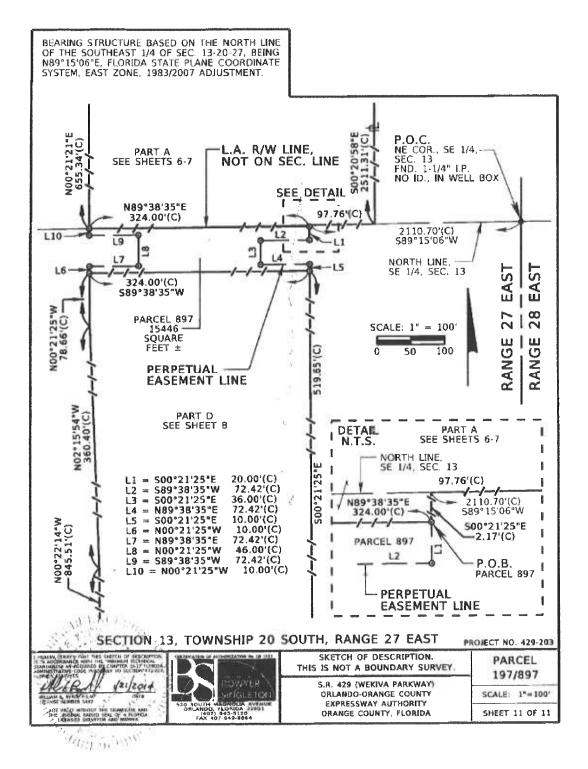

# 5. <u>S.R. 429 (DAVIS) WEKIVA PARKWAY PROJECT (PROJECT 429-203)</u> <u>PARCELS 197/897</u> – *Jay W. Small, Mateer Harbert* Requesting the Committee's recommendation for Board approval of the proposed apportionment settlement. Action Item.