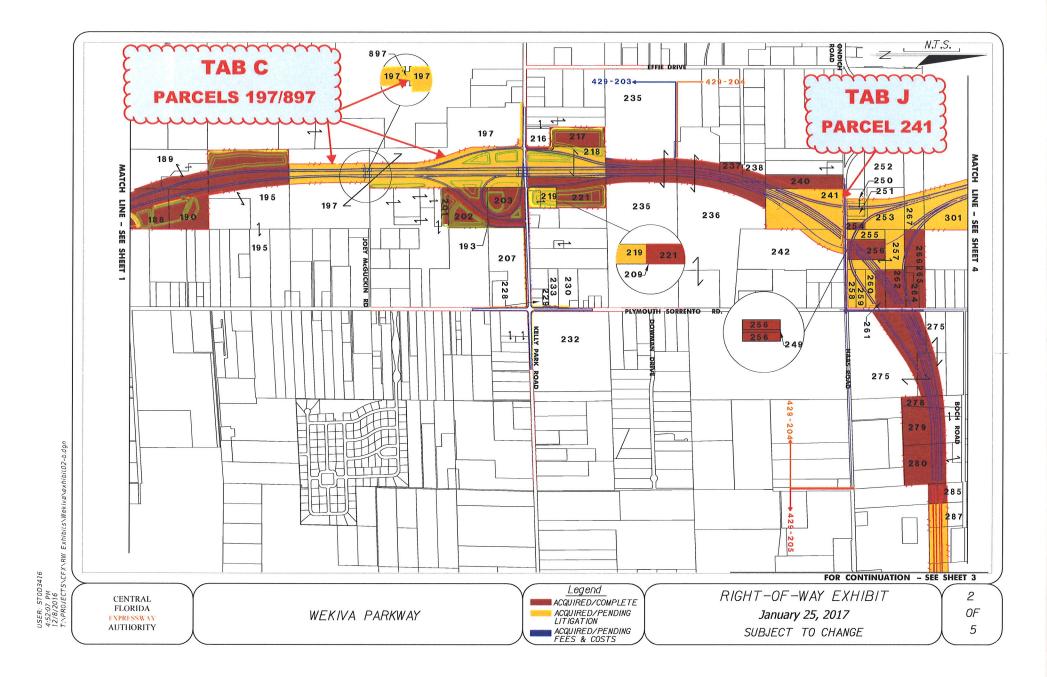

# 5. <u>S.R. 429 (DAVIS) WEKIVA PARKWAY PROJECT (PROJECT 429-203)</u> <u>PARCELS 197/897</u> – *Jay W. Small, Mateer Harbert* Requesting the Committee's recommendation for Board approval of the proposed apportionment settlement. Action Item.

In accordance with the Americans with Disabilities Act (ADA), if any person with a disability as defined by the ADA needs special accommodation to participate in this proceeding, then not later than two (2) business days prior to the proceeding, he or she should contact the Central Florida Expressway Authority at 407-690-5000.