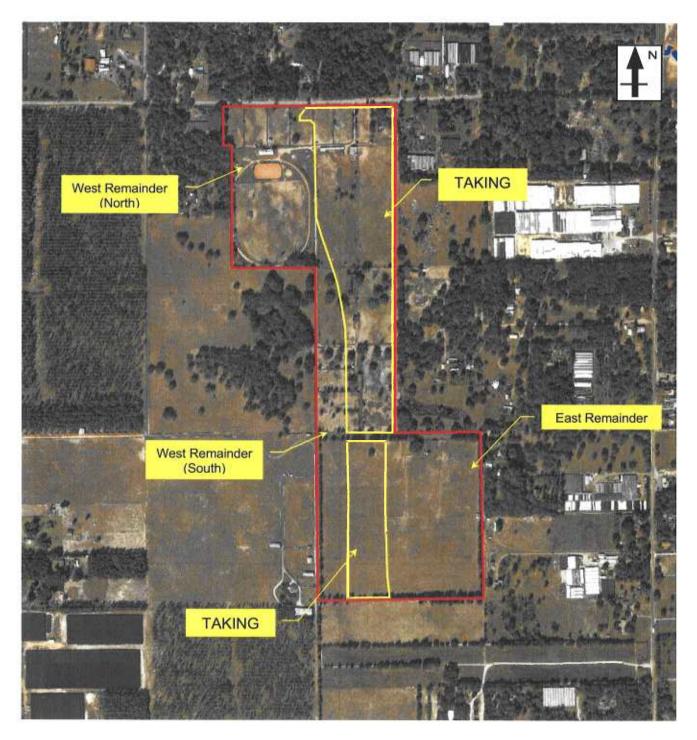

# 5. <u>S.R. 429 (DAVIS) WEKIVA PARKWAY PROJECT (PROJECT 429-203)</u> <u>PARCELS 197/897</u> – *Jay W. Small, Mateer Harbert* Requesting the Committee's recommendation for Board approval of the proposed apportionment settlement. Action Item.