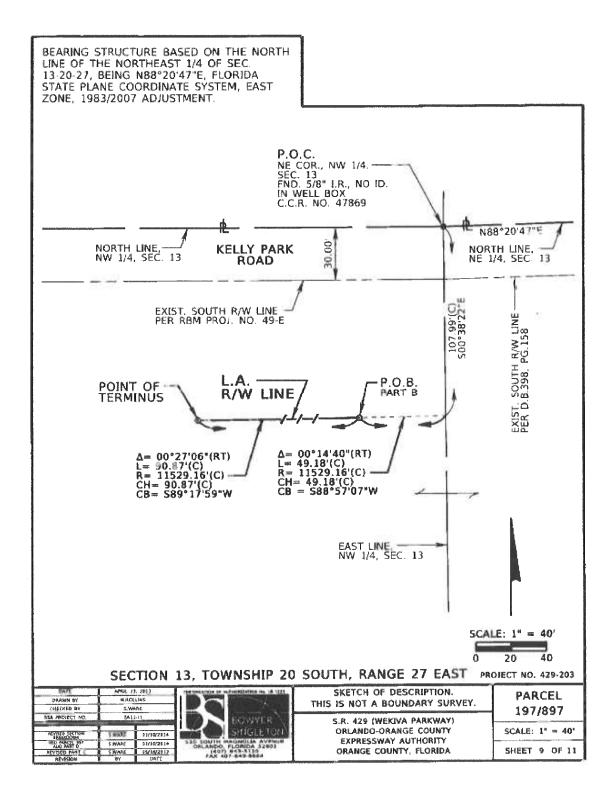

# 5. <u>S.R. 429 (DAVIS) WEKIVA PARKWAY PROJECT (PROJECT 429-203)</u> <u>PARCELS 197/897</u> – *Jay W. Small, Mateer Harbert* Requesting the Committee's recommendation for Board approval of the proposed apportionment settlement. Action Item.