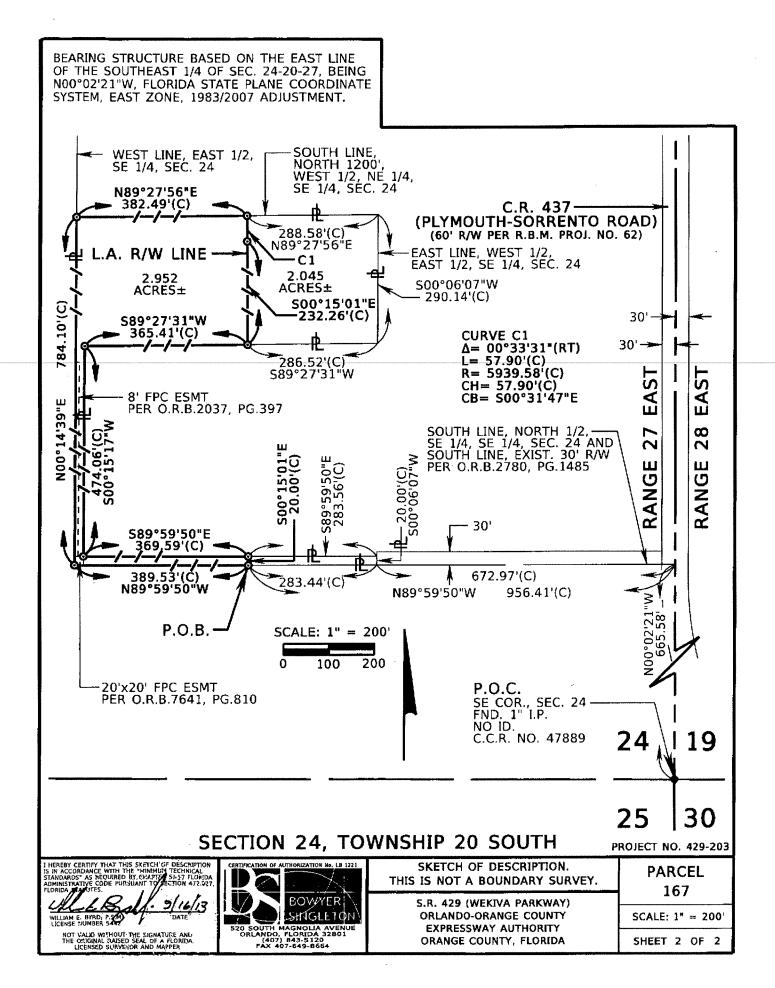

# 7. <u>S.R. 429 (REID) WEKIVA PARKWAY PROJECT (PROJECT 429-203) PARCEL</u> <u>167</u> – *David Shontz, Shutts & Bowen* Requesting the Committee's recommendation for Board approval of the proposed Mediated Settlement Agreement. Action Item.