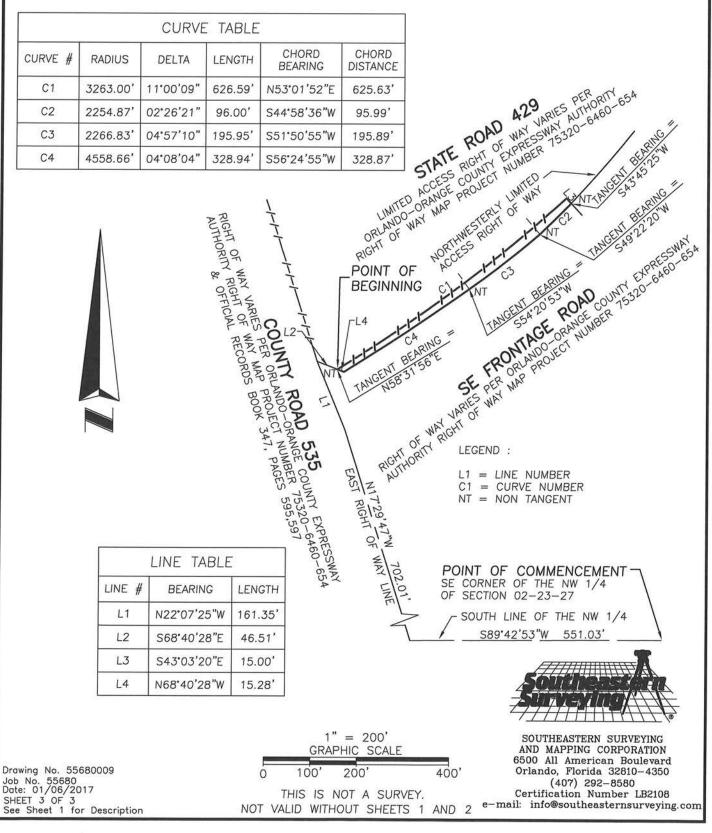

#### **DESCRIPTION** :

A portion of the Northwest quarter of Section 2, Township 23 South, Range 27 East, Orange County, Florida, being more particularly described as follows:

Commence at the Southeast corner of the Northwest guarter of Section 2, Township 23 South, Range 27 East, Orange County, Florida; thence South 89°42'53" West, a distance of 551.03 feet, along the South line of said Northwest guarter to a point on the East right of way line of County Road 535 per the Orlando-Orange County Expressway Authority right of way map Project Number 75320-6460-654; thence along said East right of way line the following courses and distances : North 17°29'47" West, a distance of 702.01 feet; thence North 22°07'25" West, a distance of 161.35 feet to a point on the Northwesterly Limited Access Right of Way line of SE Frontage Road as shown on said right of way map; thence South 68°40'28" East, a distance of 46.51 feet along said Northwesterly Limited Access Right of Way line to the POINT OF BEGINNING; said point also being on a non tangent curve concave Northwesterly having a radius of 3263.00 feet, a central angle of 11°00'09" and a chord bearing of North 53°01'52" East; thence from a tangent bearing of North 58°31'56" East, Northeasterly, a distance of 626.59 feet along the arc of said curve; thence South 43°03'20" East, a distance of 15.00 feet to a point on said Limited Access Right of Way line, said point also being on a non-tangent curve concave Northwesterly, having a radius of 2254.87 feet, a central angle of 02°26'21" and a chord bearing of South 44°58'36" West; thence from a tangent bearing South 43°45'25" West, Southwesterly, a distance of 96.00 feet along the arc of said curve and along said Limited Access Right of Way line to a point on a non-tangent curve concave Northwesterly, having a radius of 2266.83 feet, a central angle of 04°57'10" and a chord bearing of South 51°50'55" West; thence from a tangent

Continued on Sheet 2

| NOT VA   | UD WIT | THOUT | SHEETS | 2 | 20  | 3 |
|----------|--------|-------|--------|---|-----|---|
| INUT VAL |        | HUUI  | SHEFTS | / | CY. |   |

|  | Description                                    | Date:<br>01/06/2017 KR                                                                                                                        |                        | Certification Number LB2108 55680009                                                                                                                                        |
|--|------------------------------------------------|-----------------------------------------------------------------------------------------------------------------------------------------------|------------------------|-----------------------------------------------------------------------------------------------------------------------------------------------------------------------------|
|  | FOR<br>Central Florida<br>Expressway Authority | Job Number:<br>55680                                                                                                                          | Scale:<br>1" = 200'    |                                                                                                                                                                             |
|  |                                                | Chapter 5J-17, Florida<br>Administrative Code requires<br>that a legal description drawing<br>bear the notation that<br>THIS IS NOT A SURVEY. |                        | SOUTHEASTERN SURVEYING<br>AND MAPPING CORPORATION<br>6500 All American Boulevard<br>Orlundo, Florida 32810-4350<br>(40) 292-6580<br>e-mail: inforsoutheastern surveying.con |
|  |                                                |                                                                                                                                               | 1 OF 3<br>3 FOR SKETCH | JAMES Z. PETERSEN<br>REGISTERED LAND SURVEYOR Number 4791                                                                                                                   |

EXHIBIT "D1" PAGE 1 OF 3 CENTRAL FLORIDA EXPRESSWAY AUTHORITY STATE ROAD 429 PURPOSE : LIMITED ACCESS RIGHT OF WAY ESTATE : FEE SIMPLE A PORTION OF PROJECT NO. 75320-6460-654 AND PARCEL NO. 107B

#### DESCRIPTION CONTINUED FROM SHEET 1 :

bearing South 49°22'20" West, Southwesterly, a distance of 195.95 feet along the arc of said curve and along said Limited Access Right of Way line to a point on a non-tangent curve concave Northwesterly, having a radius of 4558.66 feet, a central angle of 04°08'04" and a chord bearing of South 56°24'55" West; thence from a tangent bearing South 54°20'53" West, Southwesterly, a distance of 328.94 feet along the arc of said curve and along said Limited Access Right of Way line; thence North 68°40'28" West, a distance of 15.28 feet, along said Limited Access Right of Way line; to the POINT OF BEGINNING.

Reserving all rights of ingress, egress, light, air and view to, from or across any of the above described right of way property which may otherwise accrue to any property adjoining said right of way.

Containing 10,191 square feet, more or less.

SOUTHEASTERN SURVEYING

Drawing No. 55680009 Job No. 55680 Date: 01/06/2017 SHEET 2 OF 3 See Sheet 1 for Description

THIS IS NOT A SURVEY. NOT VALID WITHOUT SHEETS 1 AND 3 e-1