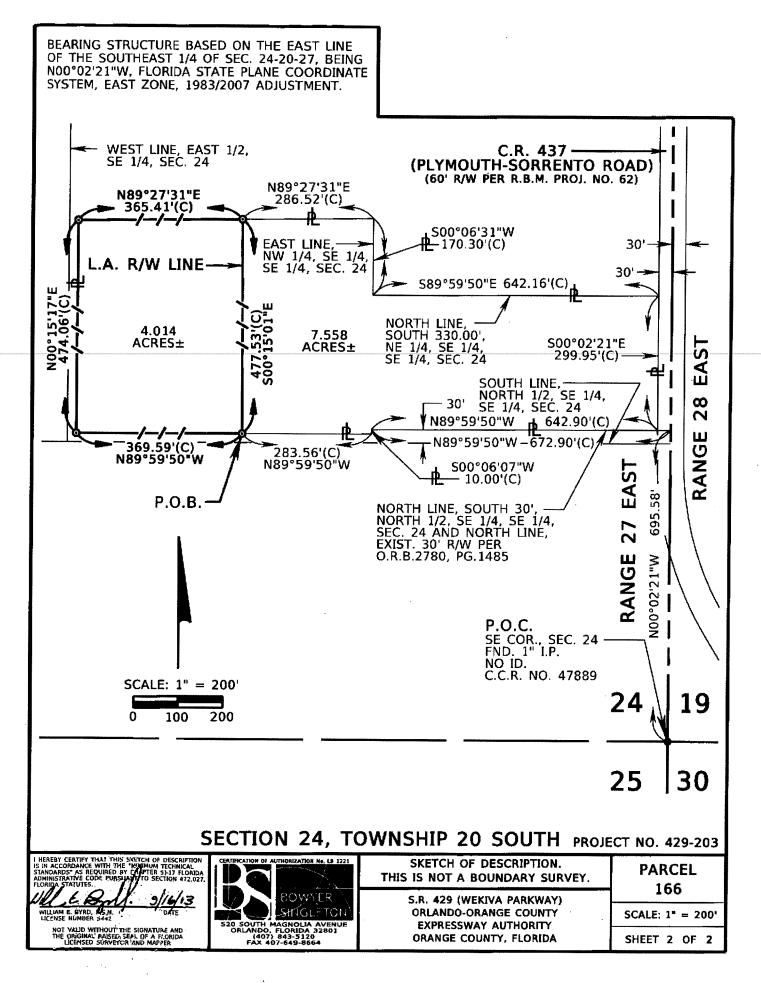

# 6. <u>S.R. 429 (REID) WEKIVA PARKWAY PROJECT (PROJECT 429-203) PARCEL</u> <u>166</u> – *David Shontz, Shutts & Bowen* Requesting the Committee's recommendation for Board approval of the proposed Mediated Settlement Agreement. Action Item.