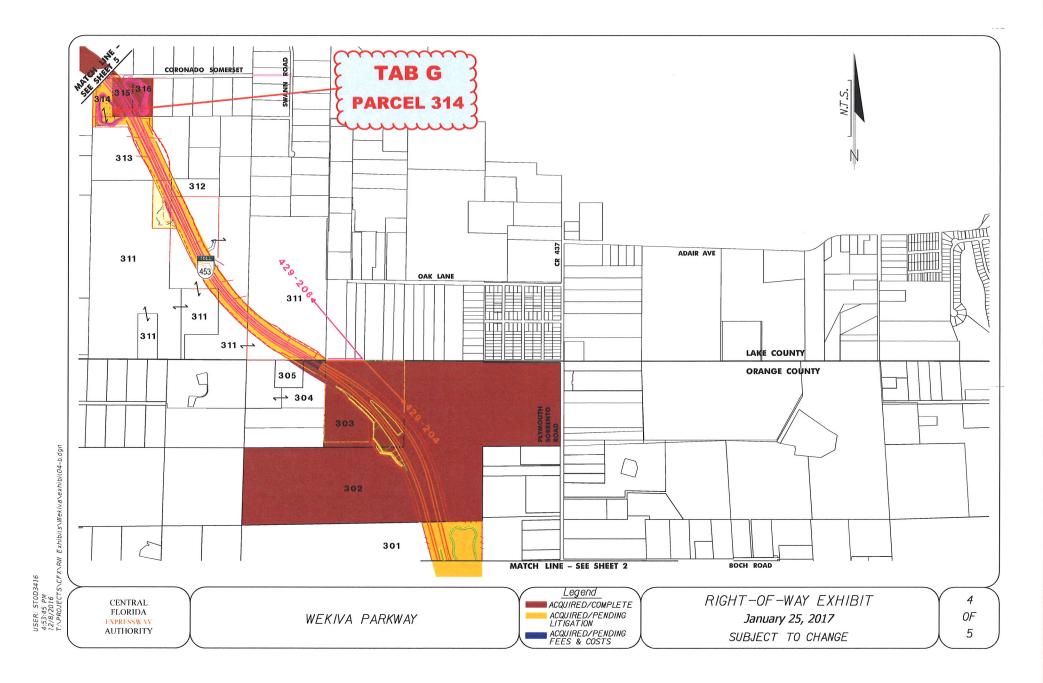

|             | \$ 65,024         | \$ 48,000                             |
| Additional Sum               |             |                   | \$ 4,000                              |
| Total for Owner              |             | \$1,889,199       | \$1,496,175*                          |
|                              |             |                   | *The \$94,000 RHP will be recaptured. |



Please recommend to the CFX Board approval of the Mediated Settlement Agreement for Parcel 241 in the amount of \$<u>1,496,175</u>, including full compensation for severance damages, business damages, tort damages, interest, attorney's fees, attorney's costs, expert fees, expert costs, and any other claim, subject to apportionment.

# Maps of Agenda Items



.....



.....









#### **ROW COMMITTEE MEETING JANUARY 25, 2017**