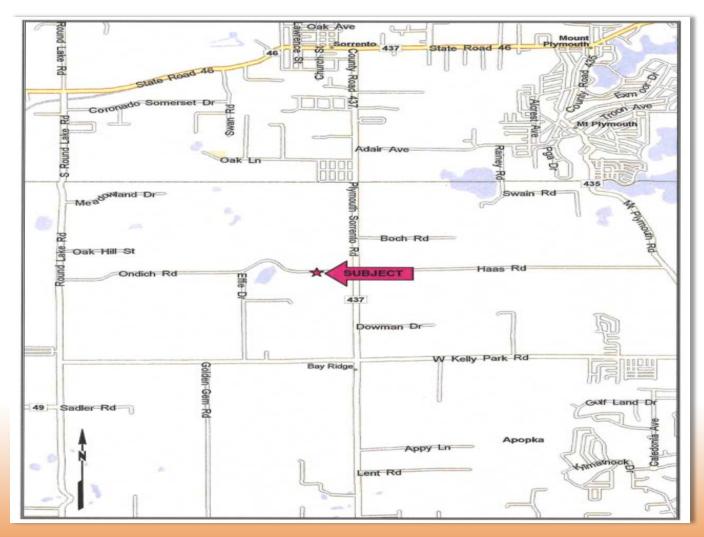

---------------------------------------------------------|-----------|--------|----------|
| Case: Alderman<br>Attn: Tom Callan, Esq., Stephanie Tate and Melanie Richmond                       |           |        |          |
| R. Scott, Project Management and staff orientation for 3D animation<br>and Client meeting with team | 8         | 185.00 | 1,480.00 |

Please make checks payable to: Juris Corporation.

Invoices are due and payable when rendered. Invoices not paid within 30 days of the invoice date are past due and will be assessed a finance charge of 1.5% per month.

Federal ID Number: 59-2813163

Total\$1,480.00Payments/Credits\$0.00Balance Due\$1,480.00

#### RIGHT OF WAY COMMITTEE MEETING January 25, 2017

Parcel 241 Proposed Mediated Settlement





## Sketch of Property







#### Sketch of Property





Looking East at the Frontage Along Ondich Road



Looking South at the Access Road from Ondich Road





Looking Southeast at the Residence

Looking Northeast at the Residence





**Interior View** 

**Interior View** 





Looking West at the Pool

Interior View

## >>>> Photographs of the Property



Looking Northwest at the large Shed



Looking Northwest at a Shed

#### >>> Photographs of the Property



Looking Northeast at some of the Sheds



Looking South at the Zip Line



Looking South at the Corral



Looking West at the Sheds and Horse Feeding Stable



| Parcel 241           | CFX's Appraisal<br>(Hall)    | Owners' Appraisal<br>(Englemann) |
|----------------------|------------------------------|----------------------------------|
| Land Taken