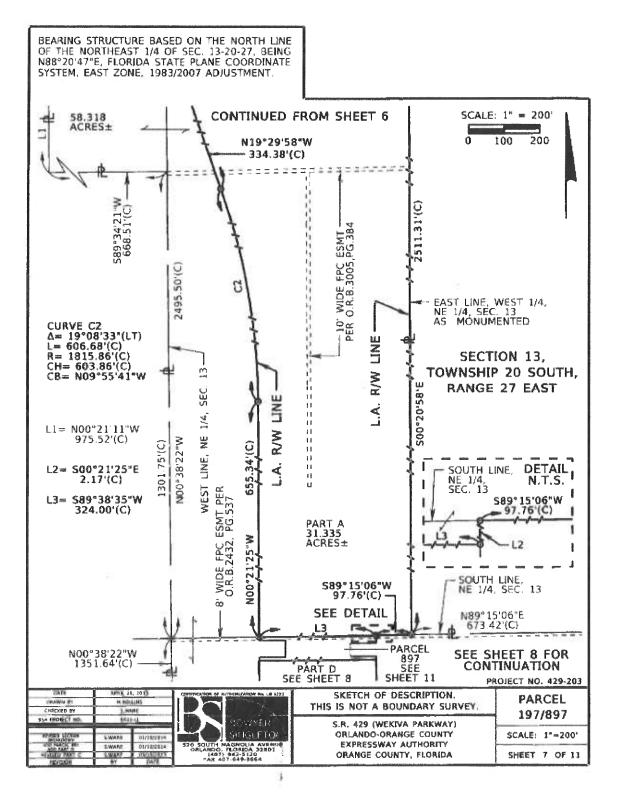

# 5. <u>S.R. 429 (DAVIS) WEKIVA PARKWAY PROJECT (PROJECT 429-203)</u> <u>PARCELS 197/897</u> – *Jay W. Small, Mateer Harbert* Requesting the Committee's recommendation for Board approval of the proposed apportionment settlement. Action Item.