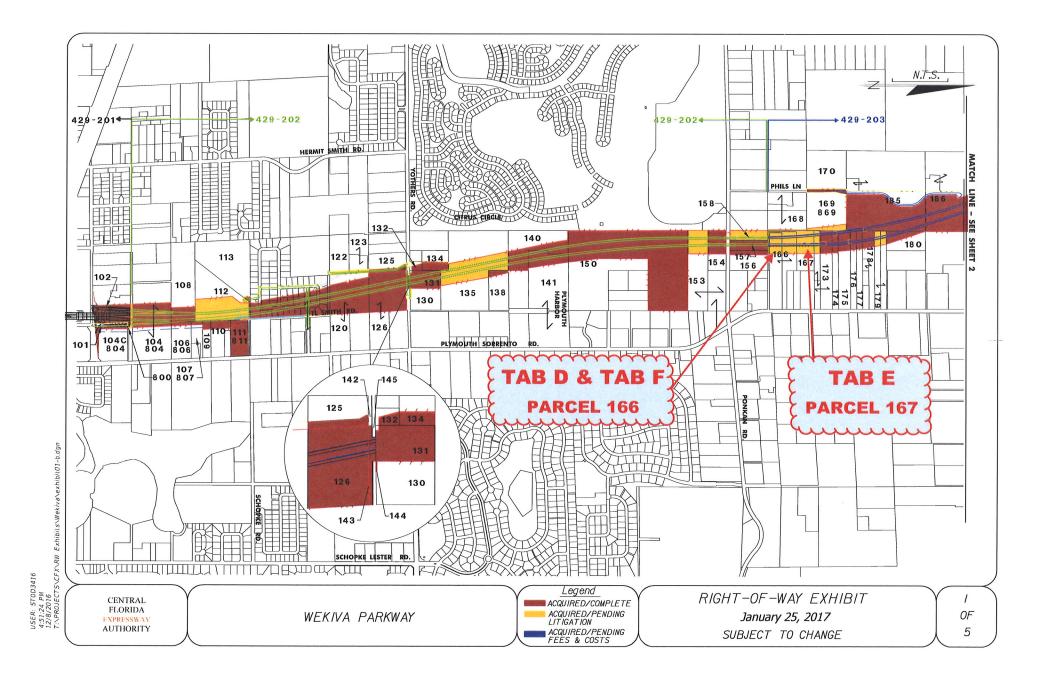

# 6. <u>S.R. 429 (REID) WEKIVA PARKWAY PROJECT (PROJECT 429-203) PARCEL</u> <u>166</u> – *David Shontz, Shutts & Bowen* Requesting the Committee's recommendation for Board approval of the proposed Mediated Settlement Agreement. Action Item.

# 7. <u>S.R. 429 (REID) WEKIVA PARKWAY PROJECT (PROJECT 429-203) PARCEL</u> <u>167</u> – *David Shontz, Shutts & Bowen* Requesting the Committee's recommendation for Board approval of the proposed Mediated Settlement Agreement. Action Item.

#### 8. <u>S.R. 429 (RILEY) WEKIVA PARKWAY PROJECT (PROJECT 429-203) PARCEL</u> <u>166</u> – *David Shontz, Shutts & Bowen* Requesting the Committee's recommendation for Board approval of the proposed Mediated Settlement Agreement. Action Item.