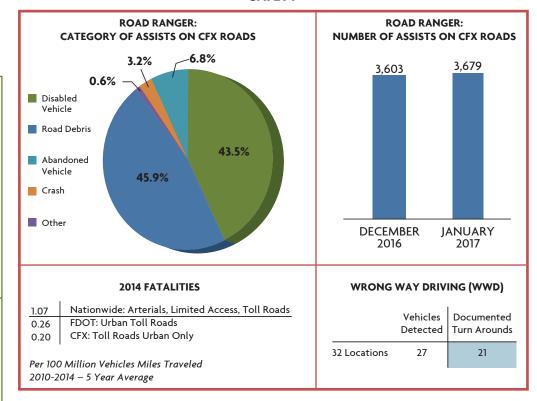

39.0 | 48%        | 53%       |     |
| SR 429, US 441 to North of Ponkan Rd.                  | \$56.4                 | \$42.8 | 76%        | 85%       |     |
| SR 429, North of Ponkan Rd. to North of Kelly Park Rd. | \$46.6                 | \$40.9 | 88%        | 90%       |     |
| SR 453, Lake County Line to SR 46                      | \$49.2                 | \$20.1 | 41%        | 45%       |     |
| SR 528/Innovation Way Interchange                      | \$61.3                 | \$25.4 | 41%        | 32%       |     |
| SR 429 Systems Interchange to Mt. Plymoth Rd.          | \$38.6                 | \$7.4  | 19%        | 31%       |     |
| LEGEND: Spent vs. Time <10 11-20 >/= 2                 | 1 ===                  |        |            |           |     |

#### **SAFETY**



## **FINANCIALS**

| FINANCIALS    |         |         |     |  |
|---------------|---------|---------|-----|--|
| FY to Date    | Actual  | Budget  | VAR |  |
| Total Revenue | \$245.6 | \$228.0 | 8%  |  |
| OM&A Expenses | \$34.5  | \$38.6  | 11% |  |
| Net Revenue   | \$111.2 | \$88.6  | 26% |  |

| DEBT SERVICE     |        |        |  |
|------------------|--------|--------|--|
| Year to Date     | Actual | Budget |  |
| Senior Lien      | 2.05   | 1.96   |  |
| Subordinate Lien | 1.76   | 1.68   |  |



\*All plazas had tolls suspended in FY17 due to Hurricane Matthew from 10/5/16 until early on 10/10/16.