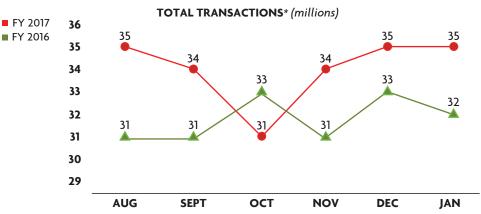

\*All plazas had tolls suspended in FY17 due to Hurricane Matthew from 10/5/16 until early on 10/10/16.