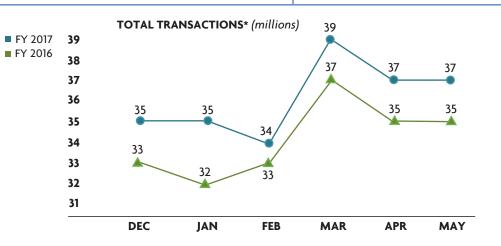

## **FINANCIALS**

| FINANCIALS    |         |         |     |
|---------------|---------|---------|-----|
| FY to Date    | Actual  | Budget  | VAR |
| Total Revenue | \$400.0 | \$369.0 | 8%  |
| OM&A Expenses | \$62.7  | \$67.9  | 8%  |
| Net Revenue   | \$180.4 | \$142.8 | 26% |