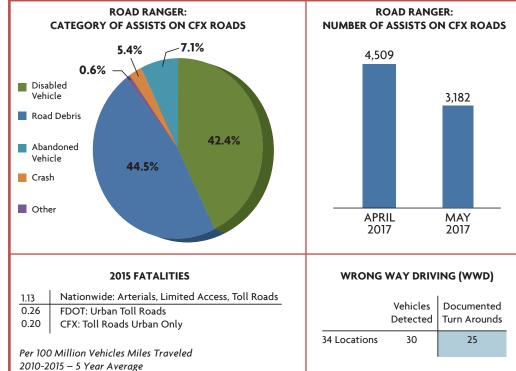

| \$54.5 | 67%        | 69%       |     |
| SR 429, US 441 to North of Ponkan Rd.                  | \$56.5                 | \$51.3 | 91%        | 93%       |     |
| SR 429, North of Ponkan Rd. to North of Kelly Park Rd. | \$46.6                 | \$46.0 | 99%        | 100%      |     |
| SR 453, Lake County Line to SR 46                      | \$49.2                 | \$30.4 | 62%        | 65%       |     |
| SR 528/Innovation Way Interchange                      | \$61.5                 | \$43.0 | 70%        | 51%       |     |
| SR 429 Systems Interchange to Mt. Plymouth Rd.         | \$38.7                 | \$19.0 | 49%        | 52%       |     |
| LEGEND: Spent vs. Time <10 11-20 >/= 2                 | 21                     |        |            |           |     |



SAFETY

## **FINANCIALS**

| FINANCIALS    |         |         |     |
|---------------|---------|---------|-----|
| FY to Date    | Actual  | Budget  | VAR |
| Total Revenue | \$400.0 | \$369.0 | 8%  |
| OM&A Expenses | \$62.7  | \$67.9  | 8%  |
| Net Revenue   | \$180.4 | \$142.8 | 26% |

| DEBT SERVICE     |        |        |  |  |
|------------------|--------|--------|--|--|
| Year to Date     | Actual | Budget |  |  |
| Senior Lien      | 2.11   | 1.98   |  |  |
| Subordinate Lien | 1.81   | 1.70   |  |  |

DEDT CEDVICE