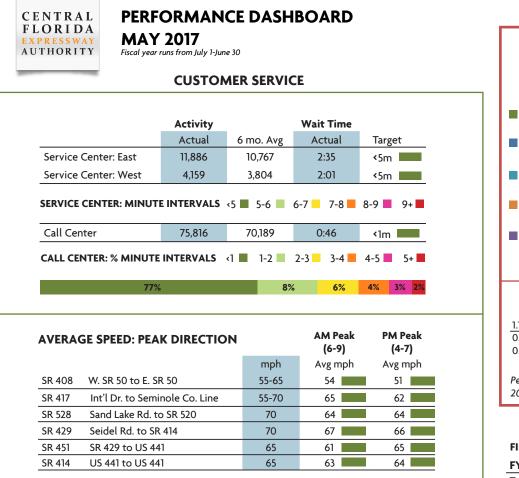

LEGEND: <10 11 -20 >/= 21

## MAJOR CONSTRUCTION PROJECTS

|                                                        | Contract<br>(millions) | Spent  | %<br>Spent | %<br>Time | VAR |
|--------------------------------------------------------|------------------------|--------|------------|-----------|-----|
| SR 408/SR 417 Interchange                              | \$36.3                 | \$28.0 | 78%        | 93%       |     |
| SR 429 Systems Interchange                             | \$81.6                 | \$54.5 | 67%        | 69%       |     |
| SR 429, US 441 to North of Ponkan Rd.                  | \$56.5                 | \$51.3 | 91%        | 93%       |     |
| SR 429, North of Ponkan Rd. to North of Kelly Park Rd. | \$46.6                 | \$46.0 | 99%        | 100%      |