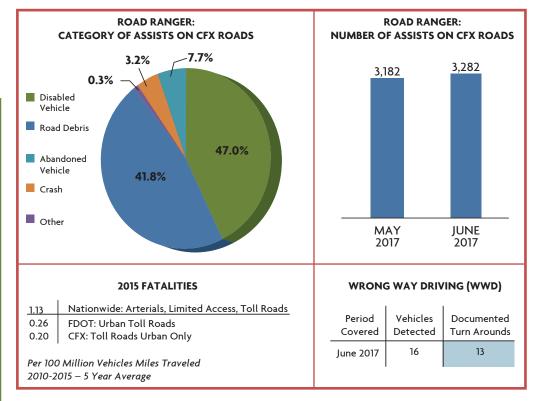

|
| SR 429, US 441 to North of Ponkan Rd.                  | \$56.5                 | \$52.7 | 93%        | 97%       |     |  |  |
| SR 429, North of Ponkan Rd. to North of Kelly Park Rd. | \$46.9                 | \$46.3 | 99%        | 100%      |     |  |  |
| SR 453, Lake County Line to SR 46                      | \$49.5                 | \$33.1 | 67%        | 69%       |     |  |  |
| SR 528/Innovation Way Interchange                      | \$61.6                 | \$44.8 | 73%        | 56%       |     |  |  |
| SR 429 Systems Interchange to Mt. Plymouth Rd.         | \$21.4                 | 55%    | 58%        |           |     |  |  |
| LEGEND: Spent vs. Time <10 11-20 >/= 21                |                        |        |            |           |     |  |  |

### **SAFETY**



## **FINANCIALS**

Actual

2.15

1.85

Budget

1.70

1.98

| FINANCIALS    | DEBT SERVICE |         |     |                  |
|---------------|--------------|---------|-----|------------------|
| FY to Date    | Actual       | Budget  | VAR | Year to Date     |
| Total Revenue | \$436.9      | \$403.0 | 8%  | Senior Lien      |
| OM&A Expenses | \$73.6       | \$79.8  | 8%  | Subordinate Lien |
| Net Revenue   | \$192.0      | \$150.6 | 28% |                  |

| TOTAL TR               | ANSACTIONS | * (millions) |      | 39    |     |     |          |  |
|------------------------|------------|--------------|------|-------|-----|-----|----------|--|
| ■ FY 2017<br>■ FY 2016 | 39         |              |      |       |     |     |          |  |
|                        | 38         |