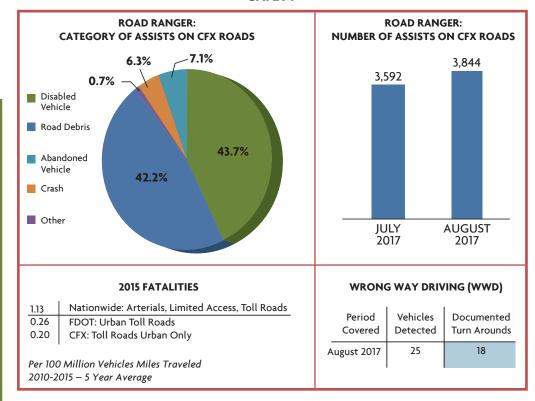

65.2 | 79%        | 81%       |     |
| SR 429, US 441 to North of Ponkan Rd.                  | \$56.5                 | \$56.1 | 99%        | 105%      |     |
| SR 429, North of Ponkan Rd. to North of Kelly Park Rd. | \$46.9                 | \$46.3 | 99%        | 100%      |     |
| SR 453, Lake County Line to SR 46                      | \$49.6                 | \$40.1 | 79%        | 81%       |     |
| SR 528/Innovation Way Interchange                      | \$61.8                 | \$50.0 | 80%        | 66%       |     |
| SR 429 Systems Interchange to Mt. Plymouth Rd.         | \$38.7                 | \$26.0 | 66%        | 68%       |     |
| LEGEND: Spent vs. Time <10 11-20 >/= 2                 | 21                     |        |            |           |     |

#### **SAFETY**



#### **FINANCIALS**

**Budget** 

2.23

2.12

| FINANCIALS    |        |        |     | DEBT SERVICE     |        |  |
|---------------|--------|--------|-----|------------------|--------|--|
| FY to Date    | Actual | Budget | VAR | Year to Date     | Actual |  |
| Total Revenue | \$75.2 | \$71.4 | 5%  | Senior Lien      | 2.24   |  |
| OM&A Expenses | \$7.3  | \$8.6  | 15% | Subordinate Lien | 2.13   |  |
| Net Revenue   | \$39.9 | \$34.8 | 15% |                  |        |  |
|               | ı      | I      | I   |                  |        |  |

### **TOTAL TRANSACTIONS ON CFX SYSTEM (millions)**