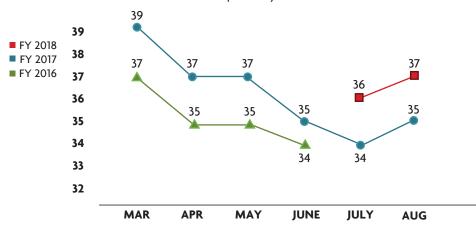

| \$26.0 | 66%        | 68%       |     |
| LEGEND: Spent vs. Time <10 11-20 >/= 2                 | 21                     |        |            |           |     |

#### **SAFETY**



#### **FINANCIALS**

**Budget** 

2.23

2.12

| FINANCIALS    |        |        |     | DEBT SERVICE     |        |  |
|---------------|--------|--------|-----|------------------|--------|--|
| FY to Date    | Actual | Budget | VAR | Year to Date     | Actual |  |
| Total Revenue | \$75.2 | \$71.4 | 5%  | Senior Lien      | 2.24   |  |
| OM&A Expenses | \$7.3  | \$8.6  | 15% | Subordinate Lien | 2.13   |  |
| Net Revenue   | \$39.9 | \$34.8 | 15% |                  |        |  |
|               | ı      | I      | I   |                  |        |  |

### **TOTAL TRANSACTIONS ON CFX SYSTEM (millions)**