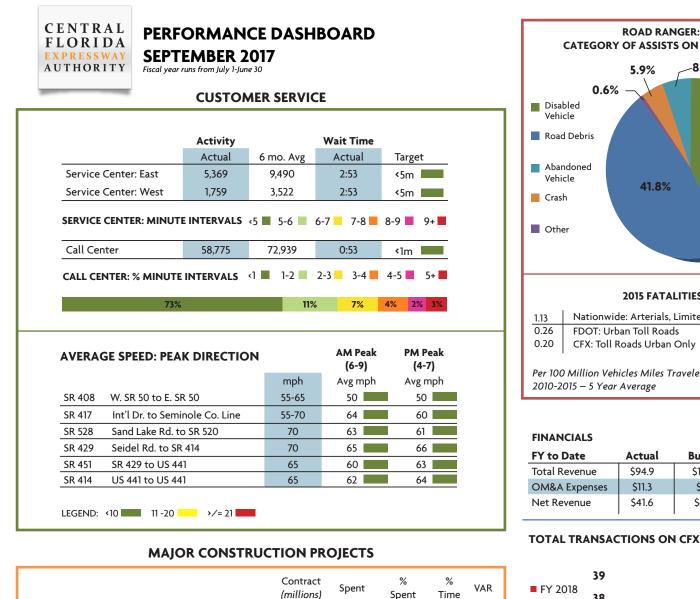

# CATEGORY OF ASSISTS ON CFX ROADS NUMBER OF ASSISTS ON CFX ROADS -8.6% 3,844 3.615 43.1% AUGUST SEPTEMBER 2017 2017 **2015 FATALITIES** WRONG WAY DRIVING (WWD) Nationwide: Arterials, Limited Access, Toll Roads Vehicles Period Documented Covered Detected Turn Arounds CFX: Toll Roads Urban Only 24 22 Sept. 2017 Per 100 Million Vehicles Miles Traveled