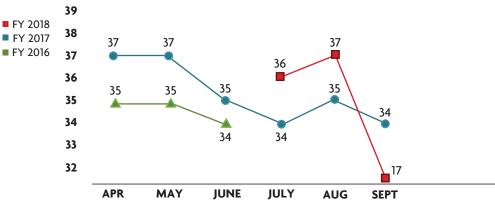

# **TOTAL TRANSACTIONS ON CFX SYSTEM\*** (millions)

\*All plazas had tolls suspended in Sept. due to Hurricane Irma from 9/5/17 until 9/21/17.