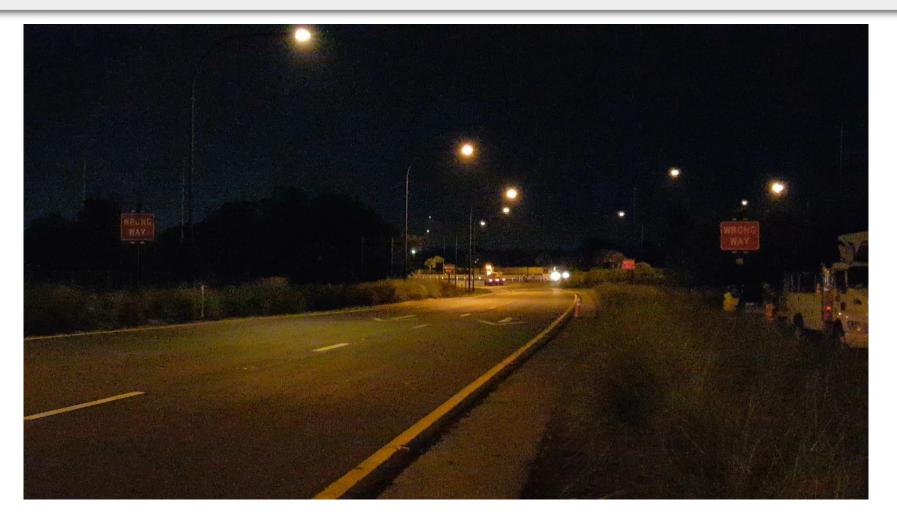

# **Parking Lot Testing**

- Temporary parking lot test conducted to verify technology
- Tested visibility of beacons during day and night conditions
- Experimented with radar detection zones in a controlled environment

# **Preliminary Lessons-Learned**

- Two light bars per sign (top and bottom) will be used to improve visibility of beacons
  - Initial test only had one light bar
- Two pairs of signs will be deployed at each ramp (beacons at the remote pair slaved to the first pair)
  - Provides enhanced visibility of warning in the event the driver passes the first sign before beacon activation