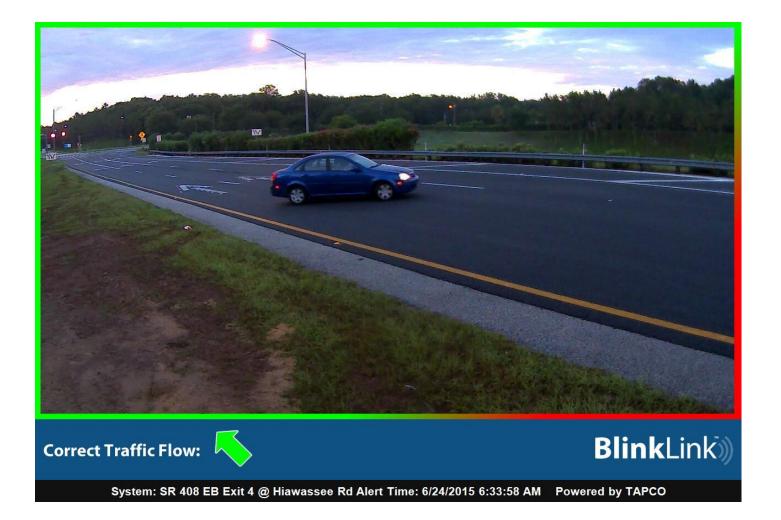

### Wrong Way Driving Prevention Testing at SR 408

### Wrong Way Driving Prevention Testing at Chickasaw Trail

- A WWD act occurs when a passenger vehicle is driving the wrong way on the exit ramp. It does not include vehicles reversing on the exit ramp; bicyclists traveling the wrong way on the exit ramp; or lawn mowers, utility vehicles, or emergency vehicles driving the wrong way on the exit ramp.
- **Confirmed turn arounds** are WWD acts that have images taken from the TAPCO Cameras or CCTV camera monitored by the Regional Traffic Management Center (RTMC) which clearly show the wrong-way driver starting to turn around.
- **Probable turn arounds** are WWD acts that did not trigger the side camera. In these cases, the images do not clearly show the driver turning around. However, since the vehicle did not trigger the side camera, it is most likely the driver turned around.
- **Documented turn arounds** = Confirmed turn arounds + Probable turn arounds