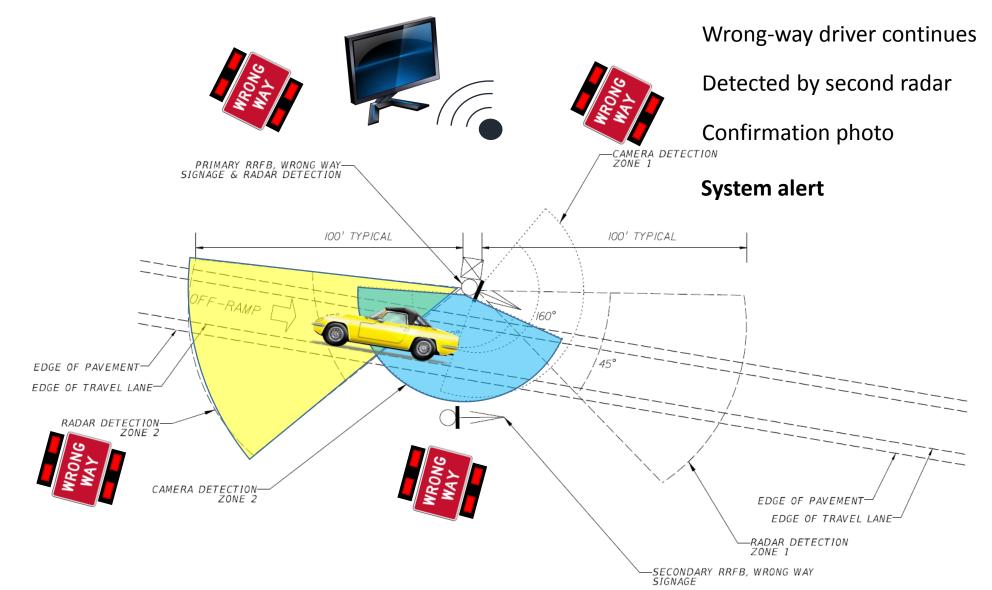

# Studying Wrong-Way Driving on Central Florida Expressways

- Study recommended a pilot deployment of WWD countermeasures equipment
- Pilot deployment will:
  - Test RFB countermeasures
  - Collect data to help CFX determine the extent of WWD activity at the pilot locations
- Study led to a model for predicting number of crashes associated with WWD on CFX network

Picture courtesy of UCF (Concept Slide Produced by UCF and Presented to CFX in Spring 2013)

Approved UCF Concept for Testing (FHWA) - Double Red RRFB on "Wrong Way" sign (US Patent Pending 62/199, 579)

# **Parking Lot Testing**

- Temporary parking lot test conducted to verify technology
- Tested visibility of beacons during day and night conditions
- Experimented with radar detection zones in a controlled environment

# **Preliminary Lessons-Learned**

- Two light bars per sign (top and bottom) will be used to improve visibility of beacons
  - Initial test only had one light bar
- Two pairs of signs will be deployed at each ramp (beacons at the remote pair slaved to the first pair)
  - Provides enhanced visibility of warning in the event the driver passes the first sign before beacon activation

### **Ramp Detection Equipment**

existing wrong-way signs and the expressway mainline

### **Ramp Detection Equipment**

### **RAMP DETECTION EQUIPMENT**

11