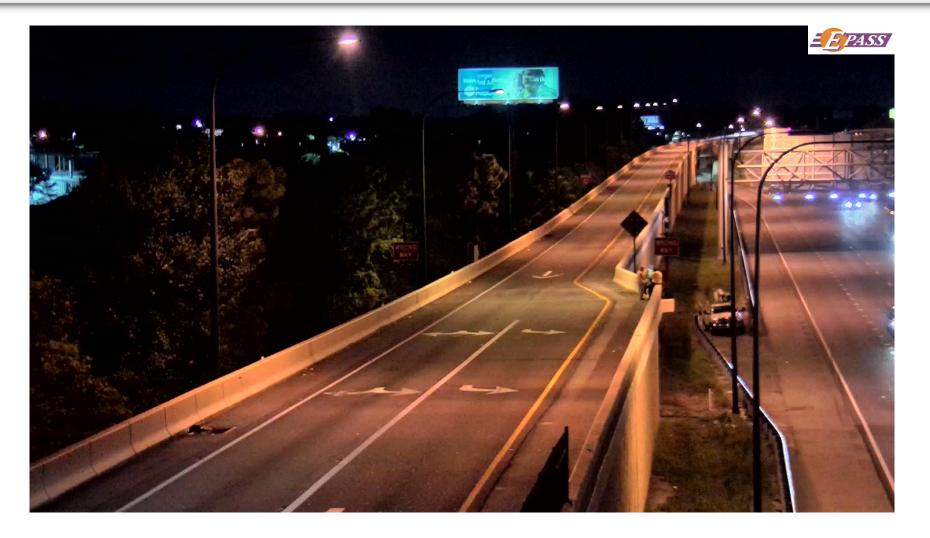

### Wrong Way Driving Prevention Testing at SR 408

### Wrong Way Driving Prevention Testing at Chickasaw Trail