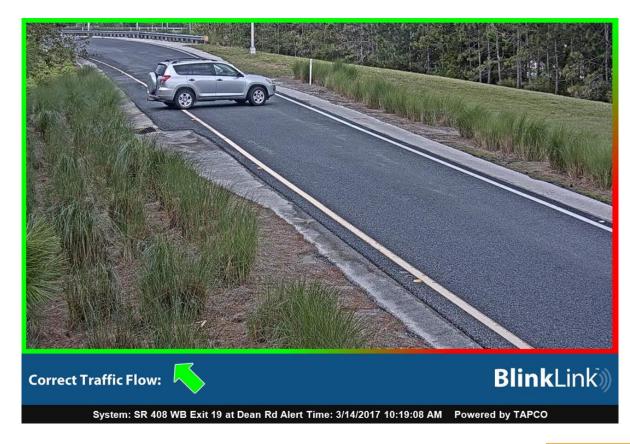

Picture courtesy of UCF (Concept Slide Produced by UCF and Presented to CFX in Spring 2013)

Approved UCF Concept for Testing (FHWA) - Double Red RRFB on "Wrong Way" sign (US Patent Pending 62/199, 579)

# **Parking Lot Testing**

- Temporary parking lot test conducted to verify technology
- Tested visibility of beacons during day and night conditions
- Experimented with radar detection zones in a controlled environment

# **Preliminary Lessons-Learned**

- Two light bars per sign (top and bottom) will be used to improve visibility of beacons
  - Initial test only had one light bar
- Two pairs of signs will be deployed at each ramp (beacons at the remote pair slaved to the first pair)
  - Provides enhanced visibility of warning in the event the driver passes the first sign before beacon activation