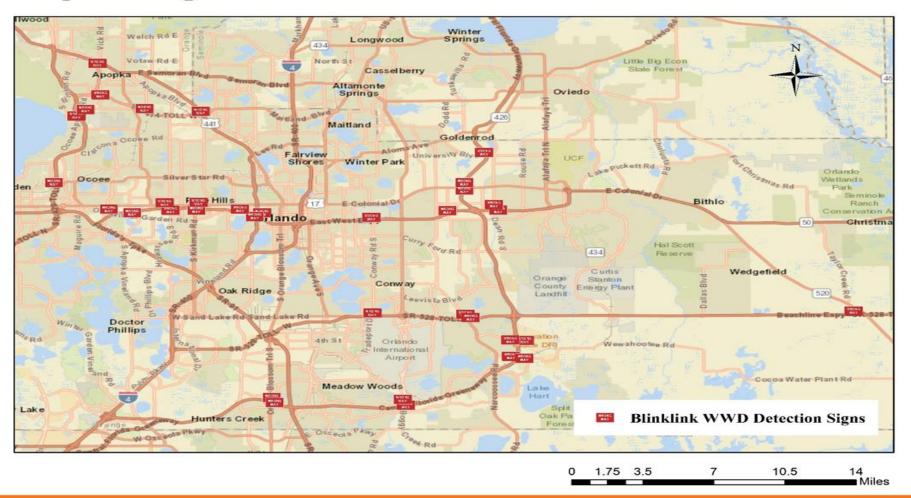

# **Status of Project**

- Ramp 1 (Phase 1):
  - Installed January 2015
- Ramps 2-5 (Phase 1):
  - Installed June 2015
- 19 Additional Ramps (Phase 2a):
  - Installed September 2016
- 10 Additional Ramps (Phase 2b):
  - Installed February 2017
- 35 Current Total Deployments

# **Current Wrong Way Deployments**

Map Showing the WWD Detection Sites Installed in CFX Network