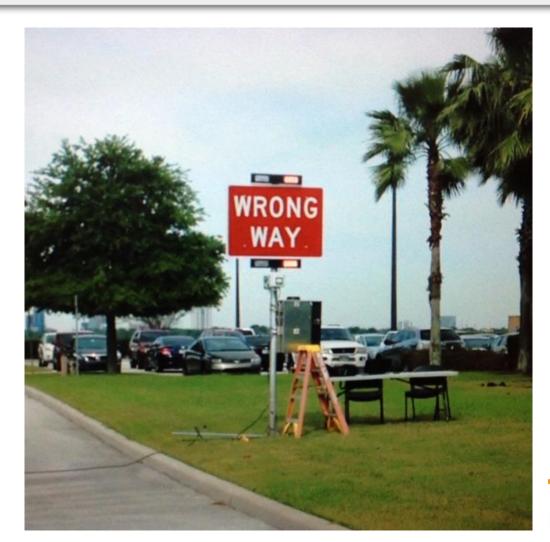

# **Parking Lot Testing**

- Temporary parking lot test conducted to verify technology
- Tested visibility of beacons during day and night conditions
- Experimented with radar detection zones in a controlled environment