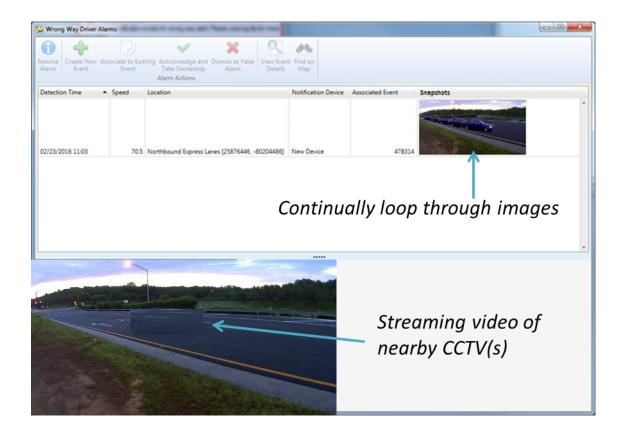

# **Planned SunGuide Enhancements**

- Addition of TAPCO Interface driver
  - Interface directly with WWD camera equipment
  - Supports deployments used by other CFX and other FDOT districts
  - Video snapshot(s) and video added to WWD Alert window
- Anticipated release in Spring 2018 as a component of SunGuide v7.1

## **Planned System Hardware Enhancements**

- Installation of Overview Camera
  - 3rd camera installed downstream to detection system
  - Provides enhanced views of ramp and wrong way movements
  - Images are tied to Wrong Way Event Alerts
- Anticipated installation complete by Spring 2018