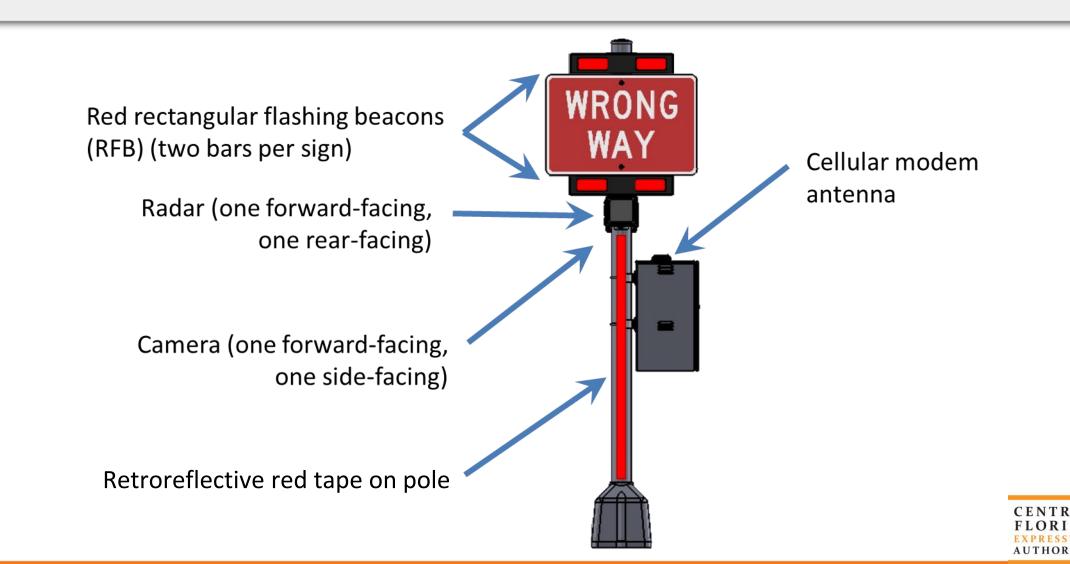

# **Preliminary Lessons-Learned**

- Two light bars per sign (top and bottom) will be used to improve visibility of beacons
  - Initial test only had one light bar
- Two pairs of signs will be deployed at each ramp (beacons at the remote pair slaved to the first pair)
  - Provides enhanced visibility of warning in the event the driver passes the first sign before beacon activation

### **Ramp Detection Equipment**

existing wrong-way signs and the expressway mainline

### **Ramp Detection Equipment**

### **RAMP DETECTION EQUIPMENT**

11