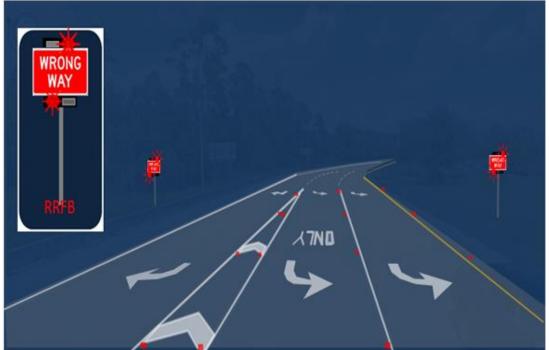

# **Preliminary Lessons-Learned**

- Two light bars per sign (top and bottom) will be used to improve visibility of beacons
  - Initial test only had one light bar
- Two pairs of signs will be deployed at each ramp (beacons at the remote pair slaved to the first pair)
  - Provides enhanced visibility of warning in the event the driver passes the first sign before beacon activation

### **Ramp Detection Equipment**

existing wrong-way signs and the expressway mainline

### **Ramp Detection Equipment**

### **RAMP DETECTION EQUIPMENT**

11