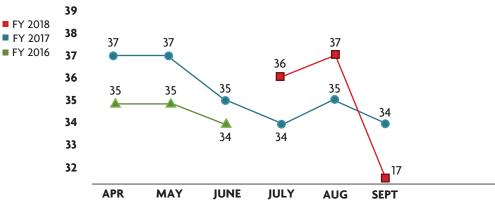

### **TOTAL TRANSACTIONS ON CFX SYSTEM\*** (millions)

\*All plazas had tolls suspended in Sept. due to Hurricane Irma from 9/5/17 until 9/21/17.