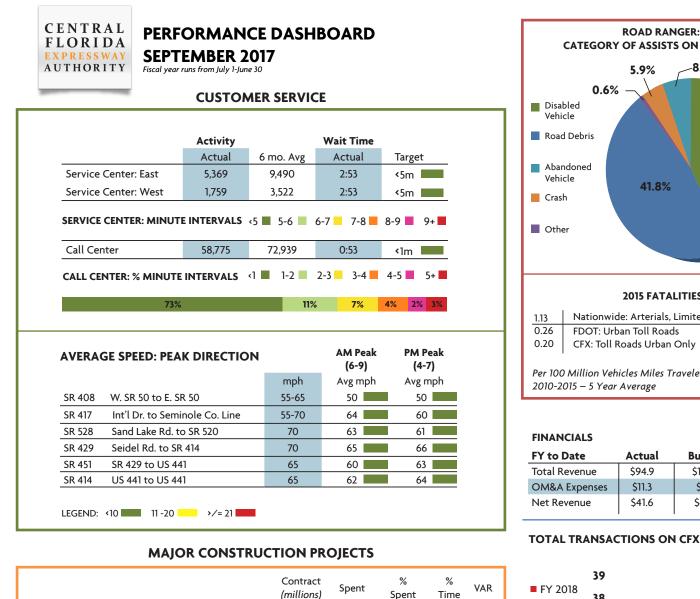

### CATEGORY OF ASSISTS ON CFX ROADS NUMBER OF ASSISTS ON CFX ROADS -8.6% 3,844 3.615 43.1% AUGUST SEPTEMBER 2017 2017 **2015 FATALITIES** WRONG WAY DRIVING (WWD) Nationwide: Arterials, Limited Access, Toll Roads Vehicles Period Documented Covered Detected Turn Arounds CFX: Toll Roads Urban Only 24 22 Sept. 2017 Per 100 Million Vehicles Miles Traveled

#### **FINANCIALS**

| FINANCIALS    |        |         |      |  |
|---------------|--------|---------|------|--|
| FY to Date    | Actual | Budget  | VAR  |  |
| Total Revenue | \$94.9 | \$106.3 | -11% |  |
| OM&A Expenses | \$11.3 | \$15.1  | 26%  |  |
| Net Revenue   | \$41.6 | \$48.7  | -15% |  |

#### **DEBT SERVICE** Year to Date Actual Budget Senior Lien 2.23 2.23 Subordinate Lien 2.12 2.12

**ROAD RANGER:** 

### **TOTAL TRANSACTIONS ON CFX SYSTEM\*** (millions)

\*All plazas had tolls suspended in Sept. due to Hurricane Irma from 9/5/17 until 9/21/17.