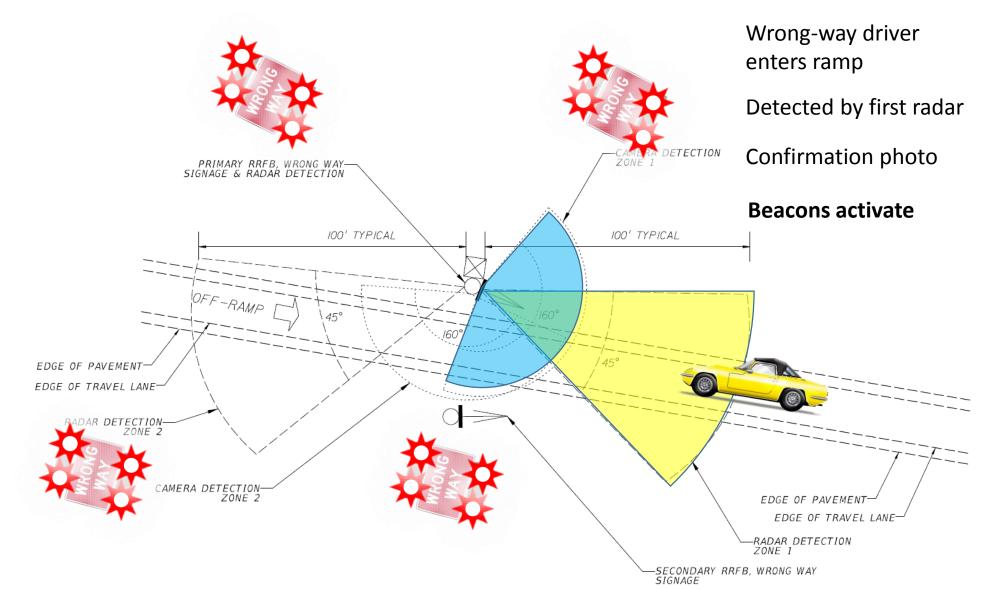

### **Ramp Detection Equipment**

existing wrong-way signs and the expressway mainline

### **Ramp Detection Equipment**

### **RAMP DETECTION EQUIPMENT**

11