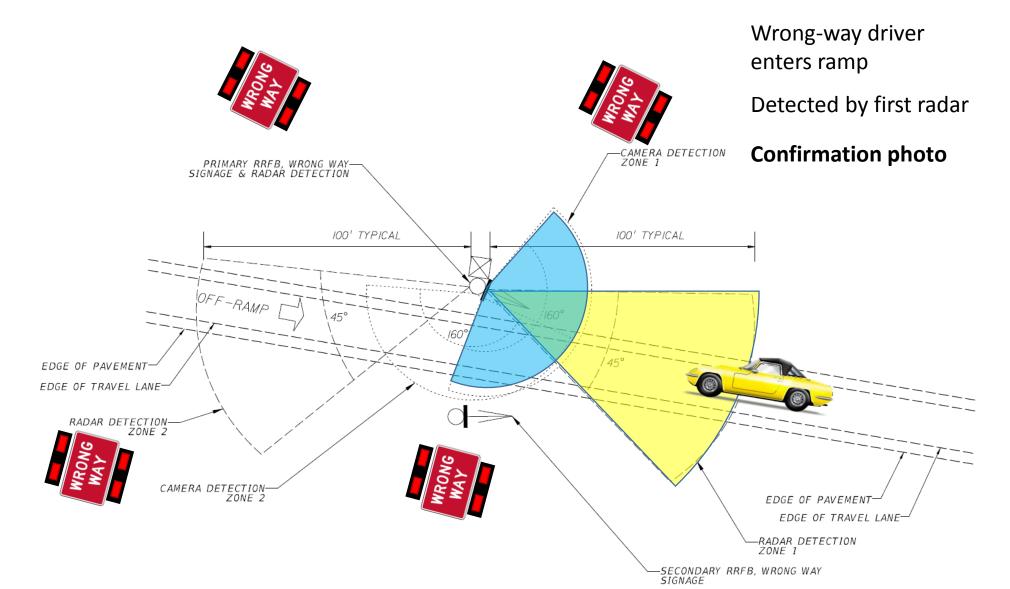

### **Ramp Detection Equipment**

existing wrong-way signs and the expressway mainline

### **Ramp Detection Equipment**

### **RAMP DETECTION EQUIPMENT**

11