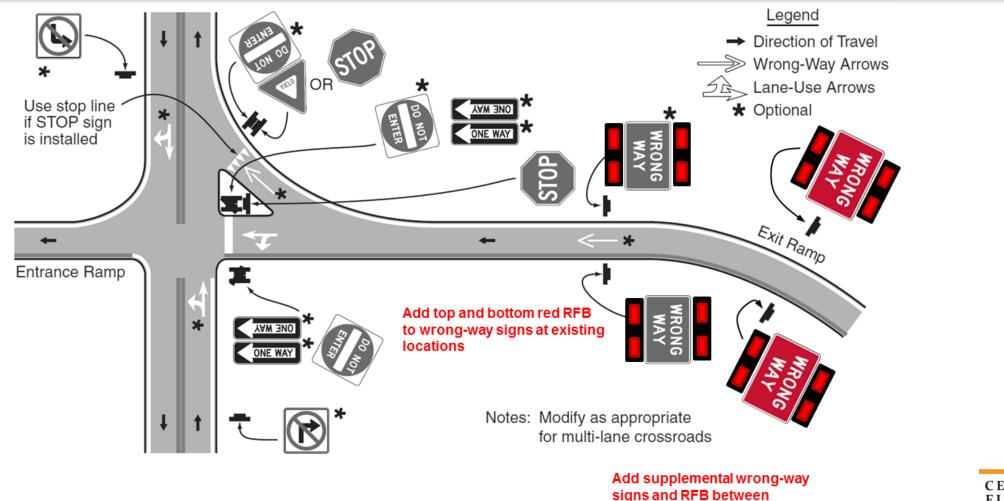

# **Preliminary Lessons-Learned**

- Two light bars per sign (top and bottom) will be used to improve visibility of beacons
  - Initial test only had one light bar
- Two pairs of signs will be deployed at each ramp (beacons at the remote pair slaved to the first pair)
  - Provides enhanced visibility of warning in the event the driver passes the first sign before beacon activation

### **Ramp Detection Equipment**

existing wrong-way signs and the expressway mainline

### **Ramp Detection Equipment**

### **RAMP DETECTION EQUIPMENT**

11