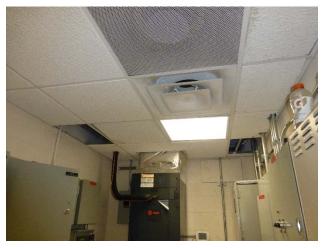

417 walls are in good standing with no noticeable issues.

Fencing observations for both ROW and retaining wall were noted at various locations including vegetation overgrown fence lines, and damaged or downed right of way fencings.

### 2.3.4 SR 417 Central Florida Greeneway Facilities

The SR 417 consists of four Mainline Toll Plazas (John Young, Boggy Creek, Curry Ford, and University), and twenty five ramp plazas.

The facilities along SR 417 are generally in good condition.

Observations for various features in the facilities along SR 417 were typically for wiring, switchboards and breakers, receptacles, duct work, ceiling tiles, vents, and flooring.

Individual summaries of facilities along SR 417 are indicated in the Annual Facilities Inspection Reports included in this document.



Figure 12 Missing ceiling tiles SR 417 University Ramp Plaza

### 2.4 SR 429 DANIEL WEBSTER WESTERN BELTWAY/WEKIVA PARKWAY FINDINGS RATING 2 OR 3.

SR 429 inspection limits were from the south end of the CFX's jurisdiction north to SR 429 Connector Road. See Appendix 5 for detailed inspection sheets, maps, and photos.

### 2.4.1 SR 429 Daniel Webster Western Beltway/Wekiva Parkway Roadway

SR 429 roadway observations included roadside erosion and drainage structure obstructions.

Roadside erosion was observed on slopes and swales in various locations on the roadway with the heaviest concentration from Schofield to Tiny Road.



Figure 13 Roadside erosion northbound SR 429 at Franklin Street

Drainage structure obstructions and roadside erosion were observed at various locations throughou