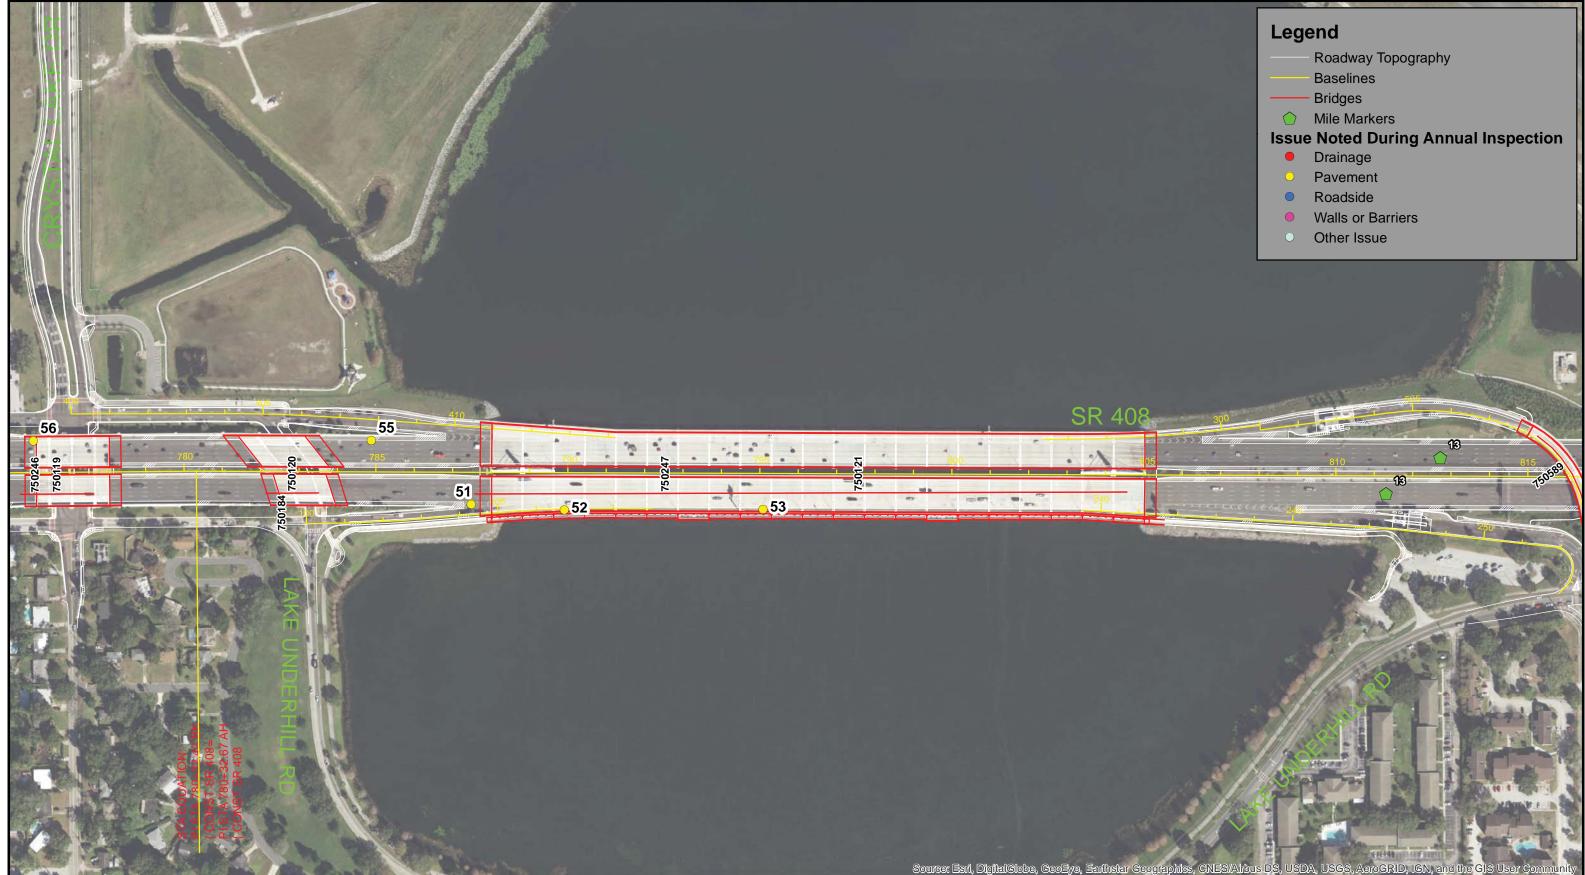

### **TABLE OF CONTENTS**

| GEC    | Let  | ter                                                                     | , i |
|--------|------|-------------------------------------------------------------------------|-----|
| List o | of F | igures                                                                  | v   |
| List o | of T | ables                                                                   | vi  |
| Exec   | utiv | /e Summary                                                              | 1   |
| 1.0 I  | ntro | oduction                                                                | 2   |
| 1      | 1.1  | Background                                                              | 2   |
| 1      | 1.2  | Inspection Process                                                      | 2   |
| 1      | 1.3  | System Description                                                      | 3   |
|        |      | 1.3.1 SR 408 Spessard L. Holland East-West Expressway                   | 3   |
|        |      | 1.3.2 SR 414 John Land Apopka Expressway                                | .3  |
|        |      | 1.3.3 SR 417 Central Florida GreeneExpressway                           | 3   |
|        |      | 1.3.4 SR 429 Daniel Webster Western Beltway/Wekiva Parkway              | 3   |
|        |      | 1.3.5 SR 451                                                            | 3   |
|        |      | 1.3.6 SR 528 Martin B. Andersen Beachline Expressway                    | .3  |
|        |      | 1.3.7 CFX Facilities/Buildings                                          | 4   |
| 1      | 1.4  | CFX Maintenance Program                                                 | 4   |
|        |      | 1.4.1 Roadway Maintenance Budget                                        | 5   |
|        |      | 1.4.2 Facilities Maintenance Budget                                     | 5   |
|        |      | 1.4.3 Systemwide Landscape Maintenance Budget                           | 5   |
|        |      | 1.4.4 Maintenance Rating Program                                        | 5   |
|        |      | 1.4.5 Specialized Inspection                                            | 6   |
| 2.0 Ir | isp  | ection Findings                                                         | 6   |
| 2      | 2.1  | SR 408 Spessard L. Holland East-West Expressway Findings                | 6   |
|        |      | 2.1.1 SR 408 Spessard L. Holland East-West Expressway Roadway           | 6   |
|        |      | 2.1.2 SR 408 Spessard L. Holland East-West Expressway Bridges           | 6   |
|        |      | 2.1.3 SR 408 Spessard L. Holland East-West Expressway Walls and Fencing | 7   |
|        |      | 2.1.4 SR 408 Spessard L. Holland East-West Expressway Facilities        | 7   |
| 2      | 2.2  | SR 414 John Land Apopka Expressway Findings                             | 7   |
|        |      | 2.2.1 SR 414 John Land Apopka Expressway Roadway                        | 7   |
|        |      | 2.2.2 SR 414 John Land Apopka Expressway Bridges                        | 8   |
|        |      | 2.2.3 SR 414 John Land Apopka Expressway Walls and Fencing              | 8   |
|        |      | 2.2.4 SR 414 John Land Apopka Expressway Facilities                     | 8   |
| 2      | 2.3  | SR 417 Central Florida GreeneWay Findings                               | 9   |
|        |      | 2.3.1 SR 417 Central Florida GreeneWay Roadway                          | 9   |