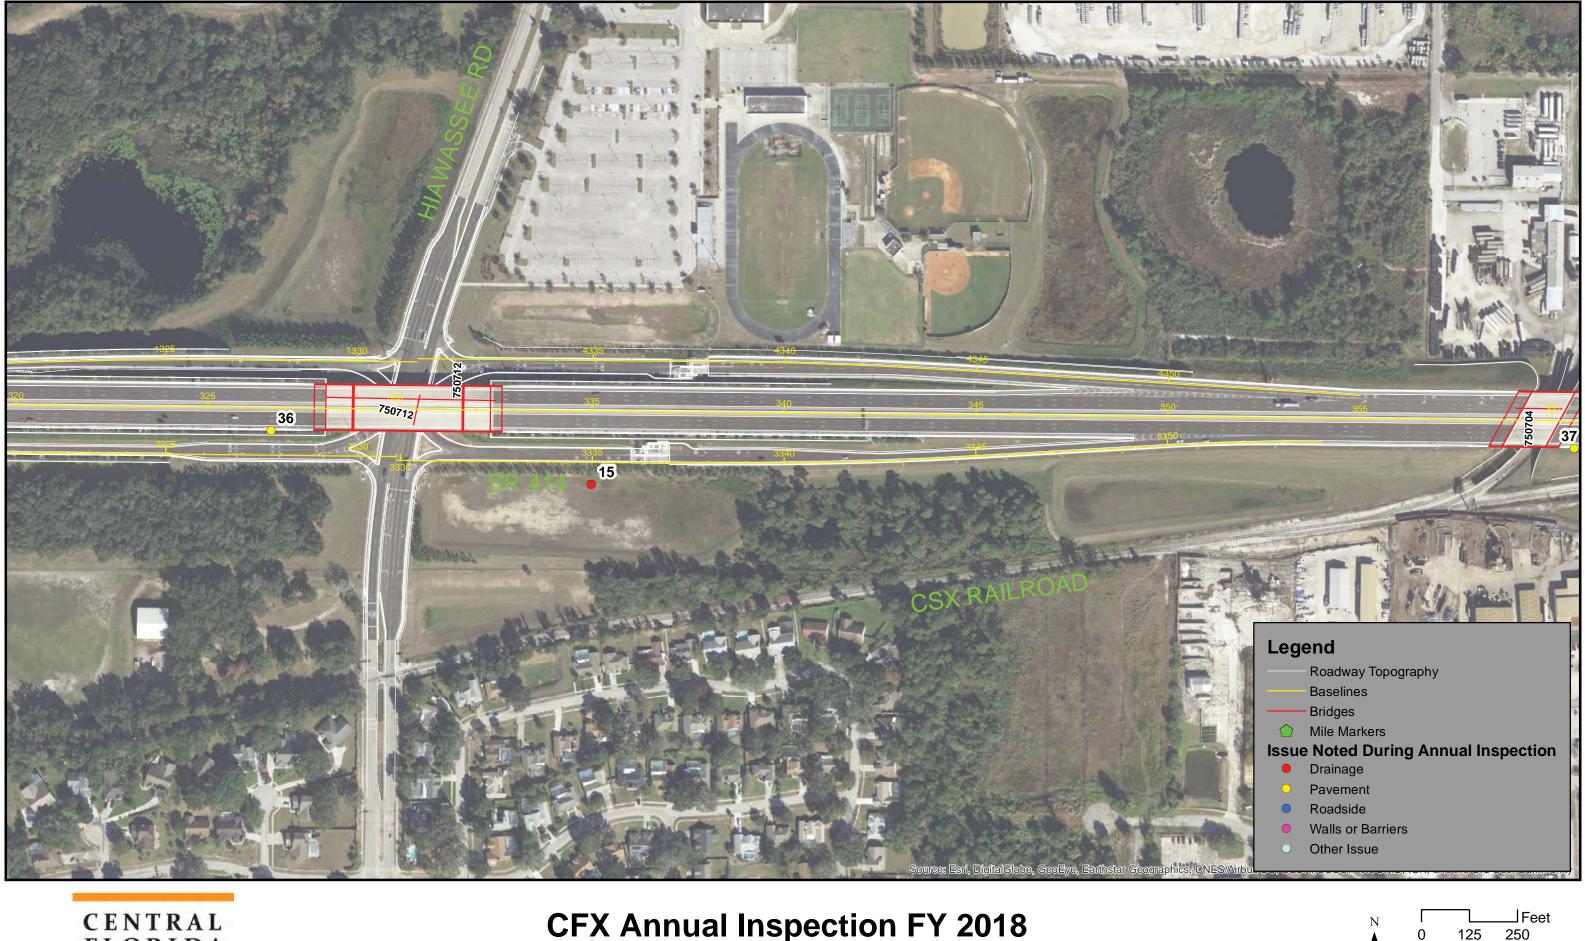

eld Work Map SR 451/SR 414- Sheet 1







Aerial Field Work Map SR 451/SR 414- Sheet 2







Aerial Field Work Map SR 451/SR 414- Sheet 3



□\_\_\_\_] Feet 125 250





Aerial Field Work Map SR 451/SR 414- Sheet 4

Data Source: Dewberry

Image Source: ESRI World





Aerial Field Work Map SR 451/SR 414- Sheet 5







Aerial Field Work Map SR 451/SR 414- Sheet 6

125 Data Source: Dewberry Image Source: ESRI World

250

Document Path: W:\50088189\Bond Convenants\Annual Inspections\FY 18\GIS Mapping\SR 451 and SR 414\CFX Annual Inspections Results Landscape SR 451 and SR 414.mxd





Aerial Field Work Map SR 451/SR 414- Sheet 7

Data Source: Dewberry Image Source: ESRI World

125

250





Aerial Field Work Map SR 451/SR 414- Sheet 8





Aerial Field Work Map SR 451/SR 414- Sheet 9









Aerial Field Work Map SR 451/SR 414- Sheet 10





Aerial Field Work Map SR 451/SR 414- Sheet 11 N

125 250

JFeet





Aerial Field Work Map SR 451/SR 414- Sheet 12



125

250





Aerial Field Work Map SR 451/SR 414- Sheet 13



JFeet 250 125

#### SR 414 and SR 451 CFX Annual Inspection FY 2018

| Roadway | Point ID | Inspectors         | GPS Date  | KMZ Name                   | Mile<br>Markers* | Observation<br>Type | Observation                     | Specific<br>Location      | Rating | Comment                                            | Photo 1             | Photo 2         | Photo 3         |
|---------|----------|--------------------|-----------|----------------------------|------------------|---------------------|---------------------------------|---------------------------|