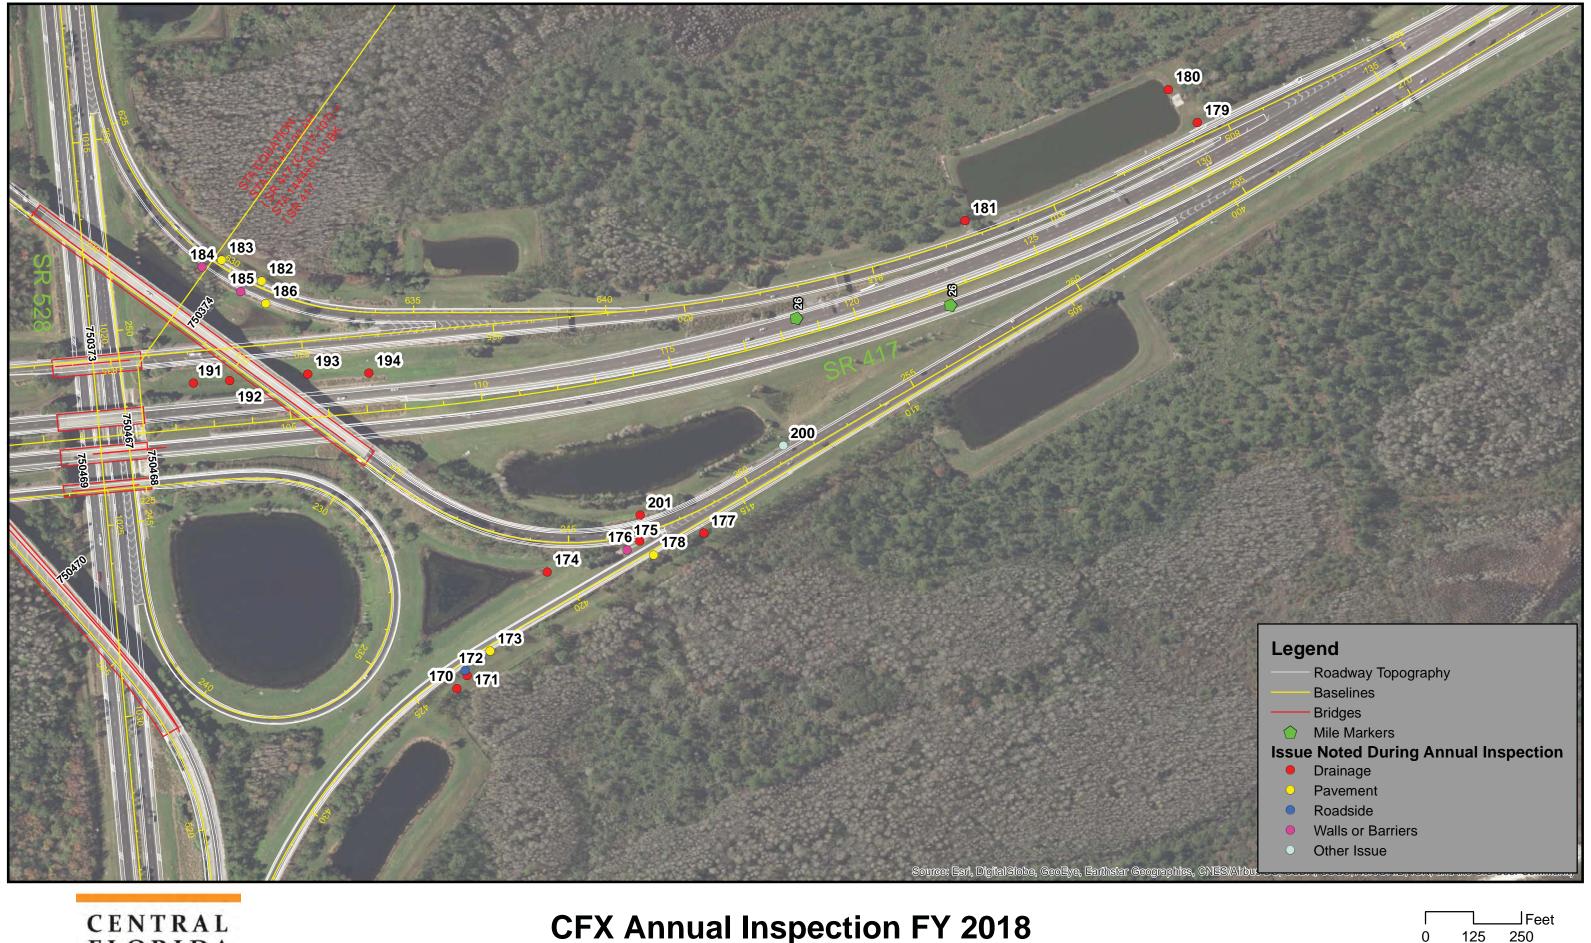

At the time the 2017 inspection was performed, portions of the CFX System were under construction and not inspected. Those portions are identified in the report.

Dewberry completed the System inspection from June –December 2017 and reports that the CFX system has been maintained in good repair, working order and condition. This observation was based on a general visual inspection of the roadway, walls, bridges, and facilities. Results of the inspections are presented in greater detail within this report.

Staff anticipates continuing improvements in all roadway features for these roadways in the coming year as a result of the routine maintenance program and special projects. The observations that were noted can be evaluated and appropriate action taken by the CFX Maintenance Department.