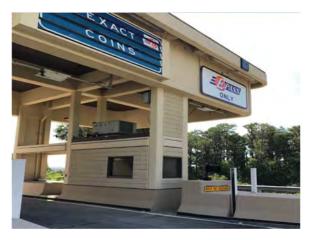

At the time the 2017 inspection was performed, portions of the CFX System were under construction and not inspected. Those portions are identified in the report.

Dewberry completed the System inspection from June –December 2017 and reports that the CFX system has been maintained in good repair, working order and condition. This observation was based on a general visual inspection of the roadway, walls, bridges, and facilities. Results of the inspections are presented in greater detail within this report.