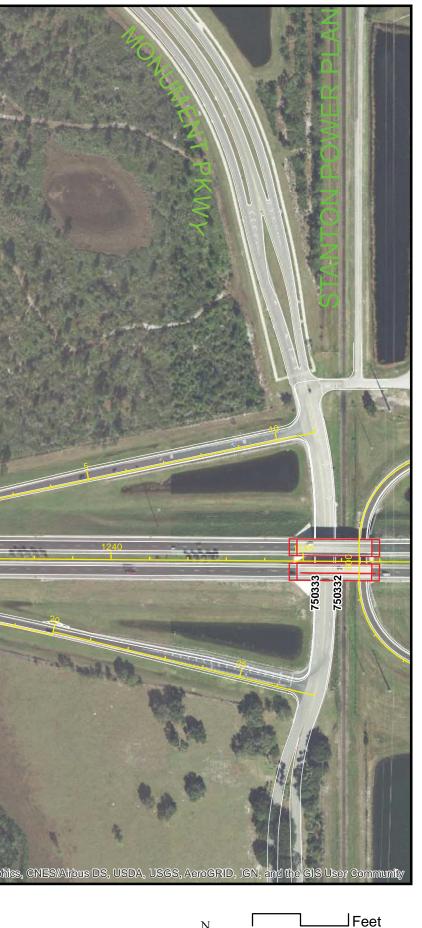

I World

125

250

















Inspection Results Map SR 528- Sheet 10

Data Source: Dewberry Image Source: ESRI World

125

\_\_\_ Feet 250

#### Legend

Roadway Topography Baselines Bridges Mile Markers **Issue Noted During Annual Inspection** Drainage Pavement Roadside  $\bigcirc$ Walls or Barriers Other Issue





# **CFX Annual Inspection FY 2018**







Inspection Results Map SR 528- Sheet 12

Data Source: Dewberry Image Source: ESRI World

125

250





Inspection Results Map SR 528- Sheet 13

Data Source: Dewberry

Image Source: ESRI World





Inspection Results Map SR 528- Sheet 14





Inspection Results Map SR 528- Sheet 15

Data Source: Dewberry Image Source: ESRI World

125

250





Inspection Results Map SR 528- Sheet 16





Inspection Results Map SR 528- Sheet 17







Data Source: Dewberry Image Source: ESRI World

125

250





Inspection Results Map SR 528- Sheet 18

Data Source: Dewberry Image Source: ESRI World

125

250





Inspection Results Map SR 528- Sheet 19









Inspection Results Map . SR 528- Sheet 21

#### Legend

- Roadway Topography
   Baselines
   Bridges
   Mile Markers

  Issue Noted During Annual Inspection

   Drainage
   Pavement
   Roadside
   Walls or Barriers
  - Other Issue



21:05

କ୍ଷ

# **CFX Annual Inspection FY 2018**





#### Legend

Roadway Topography
 Baselines
 Bridges
 Mile Markers

Issue Noted During Annual Inspection

 Drainage
 Pavement
 Roadside
 Walls or Barriers
 Other Issue

And in the second sector

at a state of the



# **CFX Annual Inspection FY 2018**



























Inspection Result