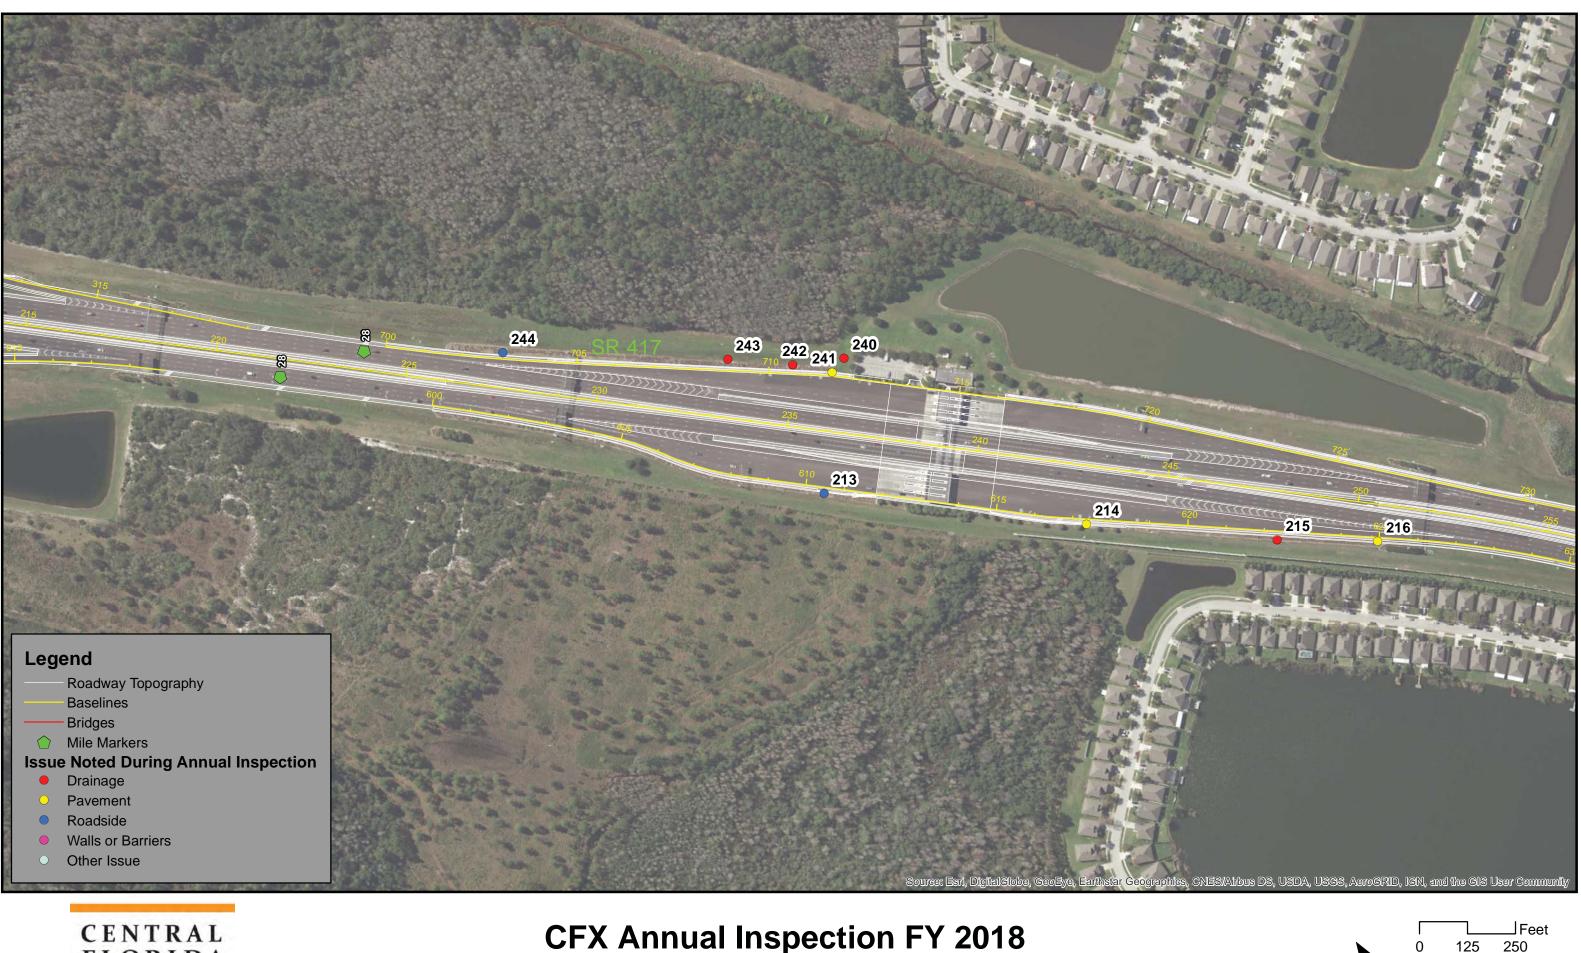

### **TABLE OF CONTENTS**

| GEC    | Let  | ter                                                                     | , i |
|--------|------|-------------------------------------------------------------------------|-----|
| List o | of F | igures                                                                  | v   |
| List o | of T | ables                                                                   | vi  |
| Exec   | utiv | /e Summary                                                              | 1   |
| 1.0 I  | ntro | oduction                                                                | 2   |
| 1      | 1.1  | Background                                                              | 2   |
| 1      | 1.2  | Inspection Process                                                      | 2   |
| 1      | 1.3  | System Description                                                      | 3   |
|        |      | 1.3.1 SR 408 Spessard L. Holland East-West Expressway                   | 3   |
|        |      | 1.3.2 SR 414 John Land Apopka Expressway                                | .3  |
|        |      | 1.3.3 SR 417 Central Florida GreeneExpressway                           | 3   |
|        |      | 1.3.4 SR 429 Daniel Webster Western Beltway/Wekiva Parkway              | 3   |
|        |      | 1.3.5 SR 451                                                            | 3   |
|        |      | 1.3.6 SR 528 Martin B. Andersen Beachline Expressway                    | .3  |
|        |      | 1.3.7 CFX Facilities/Buildings                                          | 4   |
| 1      | 1.4  | CFX Maintenance Program                                                 | 4   |
|        |      | 1.4.1 Roadway Maintenance Budget                                        | 5   |
|        |      | 1.4.2 Facilities Maintenance Budget                                     | 5   |
|        |      | 1.4.3 Systemwide Landscape Maintenance Budget                           | 5   |
|        |      | 1.4.4 Maintenance Rating Program                                        | 5   |
|        |      | 1.4.5 Specialized Inspection                                            | 6   |
| 2.0 Ir | isp  | ection Findings                                                         | 6   |
| 2      | 2.1  | SR 408 Spessard L. Holland East-West Expressway Findings                | 6   |
|        |      | 2.1.1 SR 408 Spessard L. Holland East-West Expressway Roadway           | 6   |
|        |      | 2.1.2 SR 408 Spessard L. Holland East-West Expressway Bridges           | 6   |
|        |      | 2.1.3 SR 408 Spessard L. Holland East-West Expressway Walls and Fencing | 7   |
|        |      | 2.1.4 SR 408 Spessard L. Holland East-West Expressway Facilities        | 7   |
| 2      | 2.2  | SR 414 John Land Apopka Expressway Findings                             | 7   |
|        |      | 2.2.1 SR 414 John Land Apopka Expressway Roadway                        | 7   |
|        |      | 2.2.2 SR 414 John Land Apopka Expressway Bridges                        | 8   |
|        |      | 2.2.3 SR 414 John Land Apopka Expressway Walls and Fencing              | 8   |
|        |      | 2.2.4 SR 414 John Land Apopka Expressway Facilities                     | 8   |
| 2      | 2.3  | SR 417 Central Florida GreeneWay Findings                               | 9   |
|        |      | 2.3.1 SR 417 Central Florida GreeneWay Roadway                          | 9   |