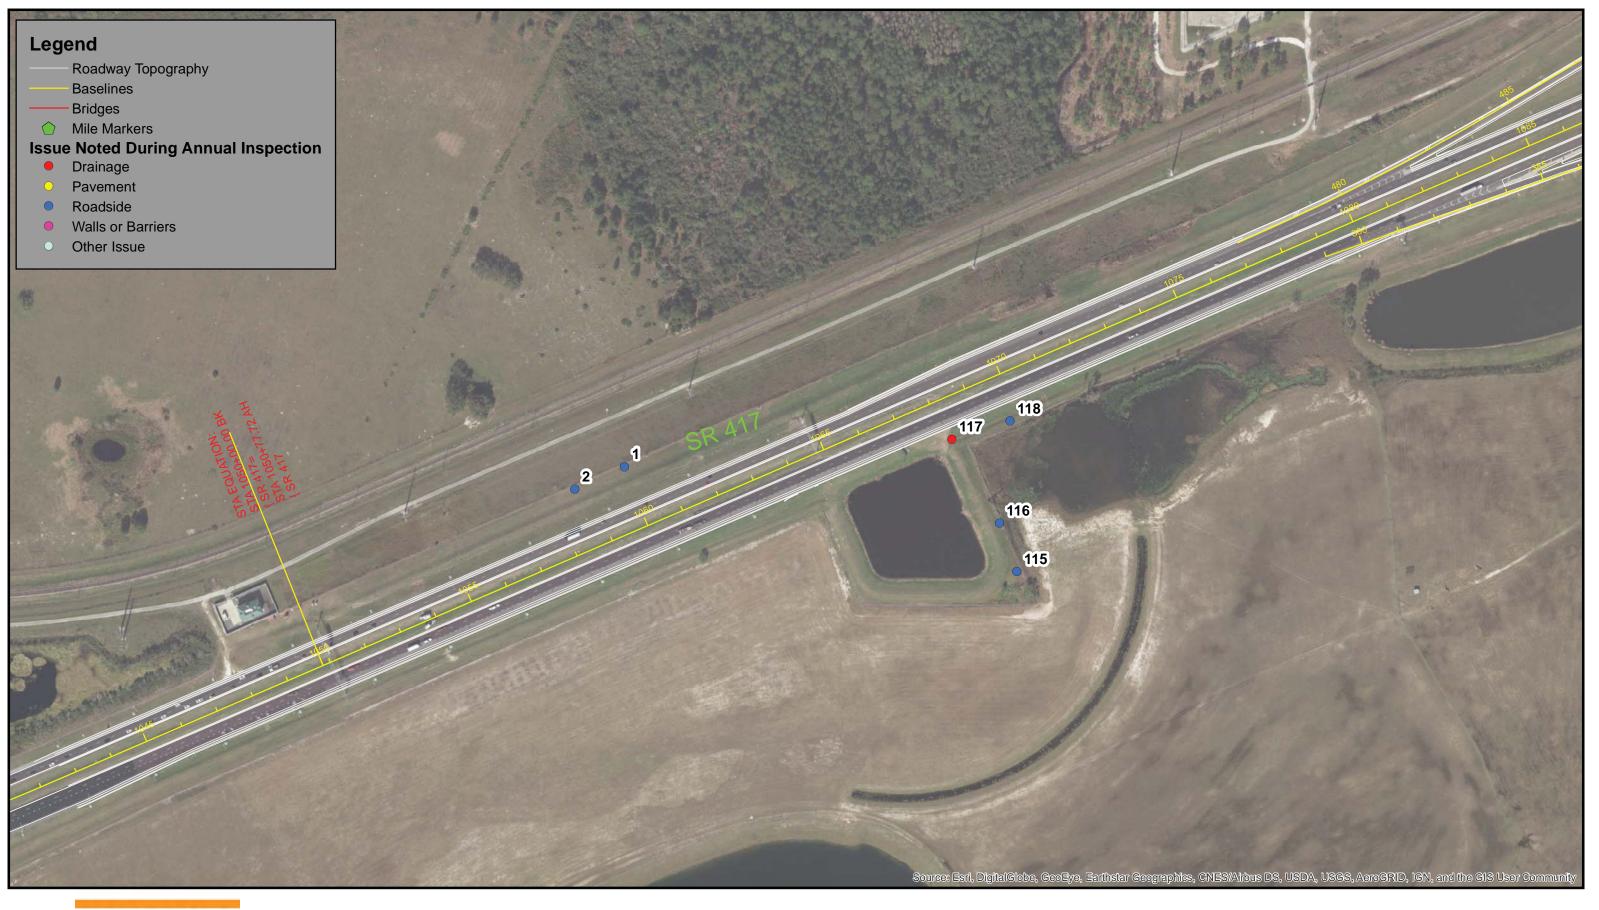

|         | 2.3.2 SR 417 Central Florida GreeneWay Bridges                              | 9  |
|---------|-----------------------------------------------------------------------------|----|
|         | 2.3.3 SR 417 Central Florida GreeneWay Walls and Fencing                    | 9  |
|         | 2.3.4 SR 417 Central Florida GreeneWay Facilities                           | 9  |
| 2.4     | SR 429 Daniel Webster Western Beltway/Wekiva Parkway Findings               | 10 |
|         | 2.4.1 SR 429 Daniel Webster Wester Beltway/Wekiva Parkway Roadway           | 10 |
|         | 2.4.2 SR 429 Daniel Webster Wester Beltway/Wekiva Parkway Bridges           | 10 |
|         | 2.4.3 SR 429 Daniel Webster Wester Beltway/Wekiva Parkway Walls and Fencing | 10 |
|         | 2.4.4 SR 429 Daniel Webster Wester Beltway/Wekiva Parkway Facilities        | 10 |
| 2.5     | SR 451                                                                      | 11 |
|         | 2.5.1 SR 451 Roadway                                                        | 11 |
|         | 2.5.2 SR 451 Bridges                                                        |    |
|         | 2.5.3 SR 451 Walls and Fencing                                              |    |
|         | 2.5.4 SR 451 Facilities                                                     |    |
| 2.6     | SR 528 Martin B. Andersen Beachline Expressway Findings                     | 11 |
|         | 2.6.1 SR 528 Martin B. Andersen Beachline Expressway Roadway                |    |
|         | 2.6.2 SR 528 Martin B. Andersen Beachline Expressway Bridges                |    |
|         | 2.6.3 SR 528 Martin B. Andersen Beachline Expressway Walls and Fencing      |    |
|         | 2.6.4 SR 528 Martin B. Andersen Beachline Expressway Facilities             |    |
| 2.7     | Non-System Facilities                                                       |    |
|         | 2.7.1 Goldenrod Road Roadway                                                |    |
|         | 2.7.2 Goldenrod Road Walls and Fencing                                      |    |
|         | 2.7.3 Goldenrod Road Mainline Toll Plaza                                    |    |
| •       | ects Completed Since FY 17 Inspection                                       |    |
| 3.1     | Roadway                                                                     | 13 |
| 3.2     | Facilities                                                                  | 13 |
| 4.0 Sum | mary                                                                        | 14 |
| Append  | ix 1: Bridge Ratings                                                        |    |
| Append  | ix 2: SR 408                                                                |    |
| Append  | ix 3: SR 414/SR 451                                                         |    |
| Append  | ix 4: SR 417                                                                |    |
| Append  | ix 5: SR 429                                                                |    |
| Append  | ix 6: SR 528                                                                |    |
| Append  | ix 7: Non-System Facilities                                                 |    |