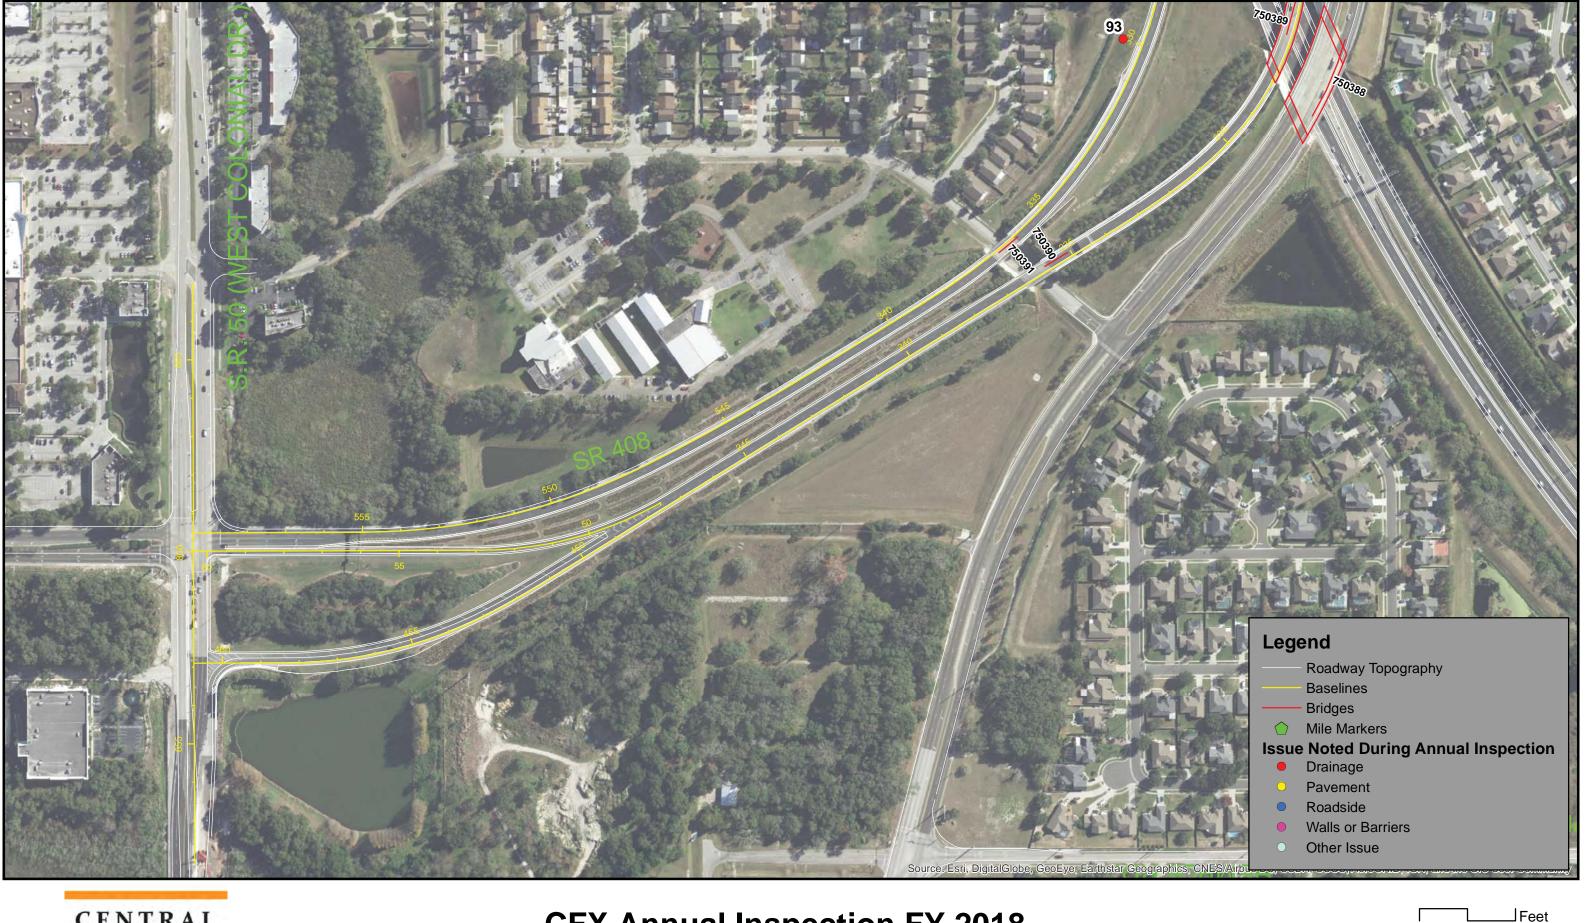

At the time the 2017 inspection was performed, portions of the CFX System were under construction and not inspected. Those portions are identified in the report.

Dewberry completed the System inspection from June –December 2017 and reports that the CFX system has been maintained in good repair, working order and condition. This observation was based on a general visual inspection of the roadway, walls, bridges, and facilities. Results of the inspections are presented in greater detail within this report.

Staff anticipates continuing improvements in all roadway features for these roadways in the coming year as a result of the routine maintenance program and special projects. The observations that were noted can be evaluated and appropriate action taken by the CFX Maintenance Department.