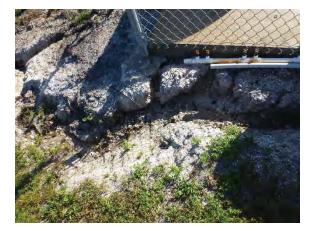

At the time the 2017 inspection was performed, portions of the CFX System were under construction and not inspected. Those portions are identified in the report.

Dewberry completed the System inspection from June –December 2017 and reports that the CFX system has been maintained in good repair, working order and condition. This observation was based on a general visual inspection of the roadway, walls, bridges, and facilities. Results of the inspections are presented in greater detail within this report.