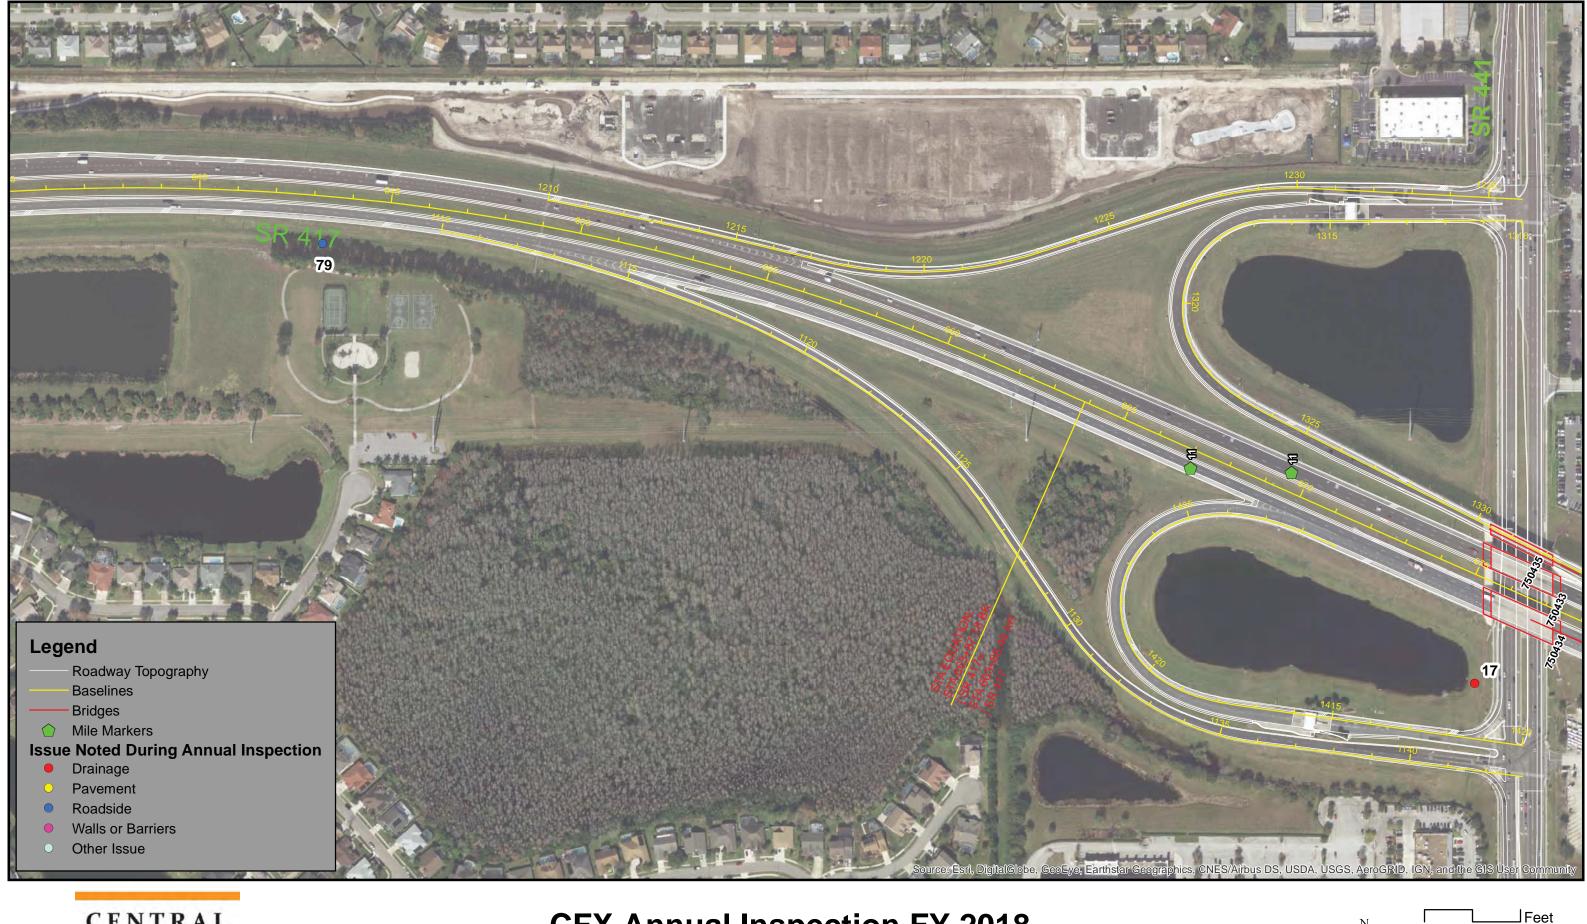

Figure 6 Coral Hills Mainline





Figure 7 Keene Road Ramp Off



Figure 9 Keene Road Ramp On



Figure 11 Hiawassee Ramp Off



Figure 8 Keene Road Ramp Off



Figure 10 Keene Road Ramp On



Figure 12 Hiawassee Ramp Off





Figure 13 Hiawassee Ramp On



Figure 14 Hiawassee Ramp On



# Appendix 4: SR 417



2017 Annual Inspection Report CENTRAL FLORIDA EXPRESSWAY AUTHORITY





Inspection Results Map SR 417- Sheet 1





Inspection Results Map SR 417- Sheet 2











Inspection Results Map SR 417- Sheet 3

Data Source: Dewberry

Image Source: ESRI World





Inspection Results Map SR 417- Sheet 4





Inspection Results Map SR 417- Sheet 5







Inspection Results Map SR 417- Sheet 6





Inspection Results Map SR 417- Sheet 7

Data Source: Dewberry

Image Source: ESRI World





Inspection Results Map SR 417- Sheet 8

Data Source: Dewberry Image Source: ESRI World

125

250





Inspection Results Map SR 417- Sheet 9 N

Feet 125 250





Inspection Results Map SR 417- Sheet 10





Inspection Results Map SR 417- Sheet 11





Inspection Results Map SR 417- Sheet 12





Inspection Results Map SR 417- Sheet 13





Inspection Results Map SR 417- Sheet 14 N

125 250

Data Source: Dewberry Image Source: ESRI World

JFeet





Inspection Results Map SR 417- Sheet 15 N

1 0 \_\_\_\_ Feet 250

Data Source: Dewberry Image Source: ESRI World

125

#### Legend

- **Issue Noted During Annual Inspection**
- Drainage
- $\bigcirc$





# **CFX Annual Inspection FY 2018**

Inspection Results Map SR 417- Sheet 16







#### Legend

- Roadway Topography
- Baselines
- Bridges