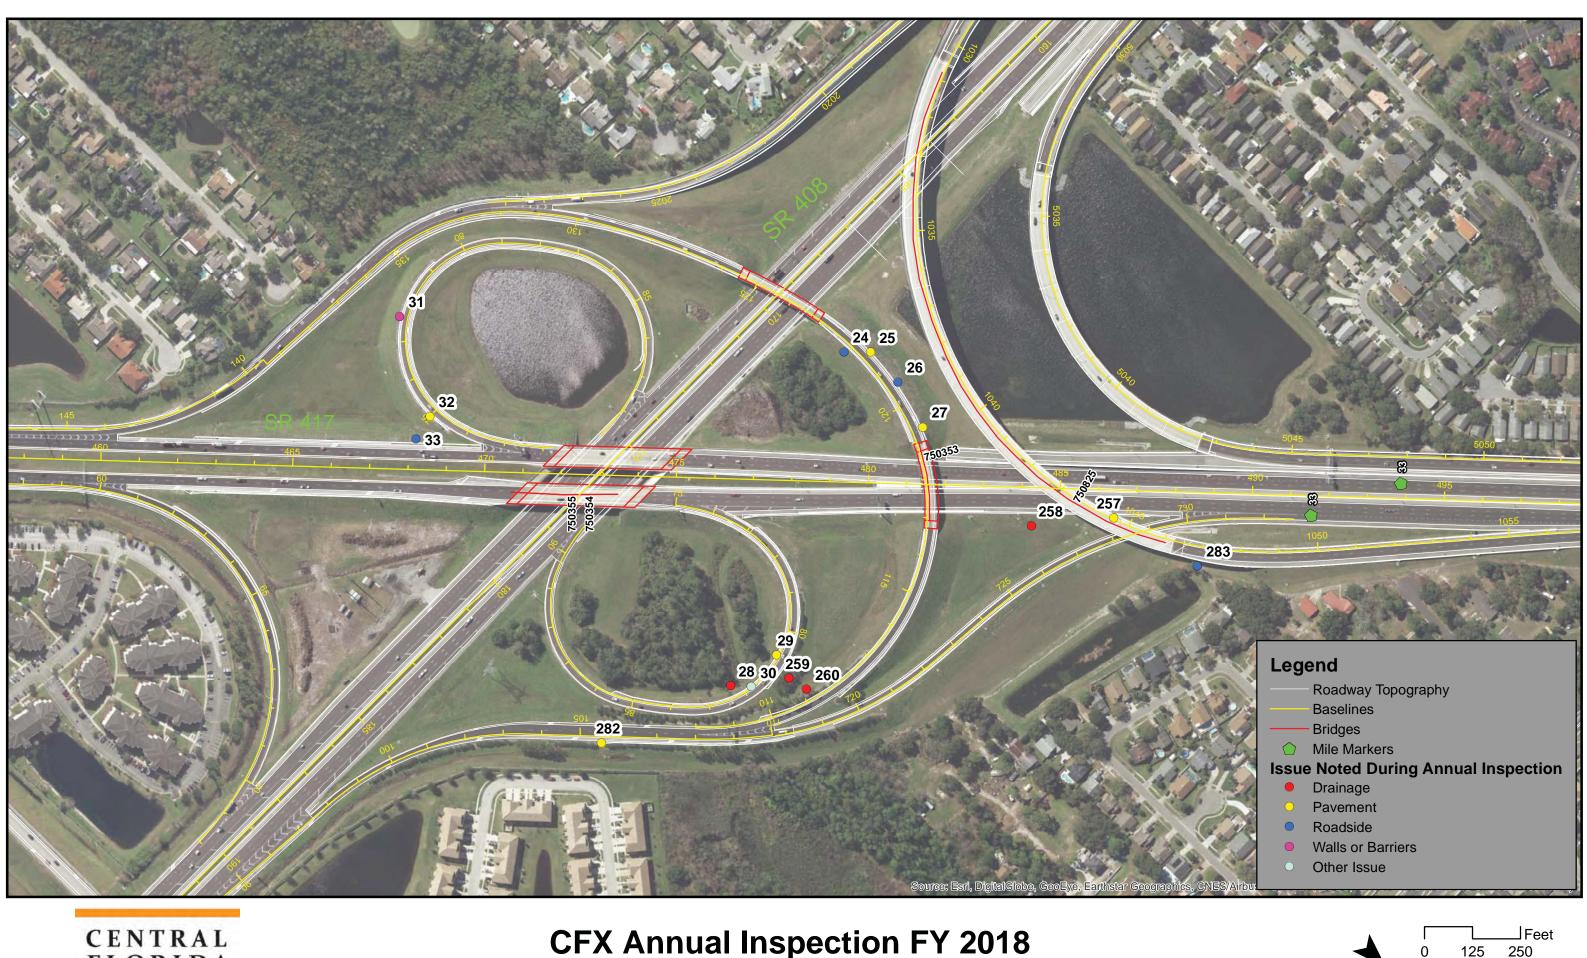

At the time the 2017 inspection was performed, portions of the CFX System were under construction and not inspected. Those portions are identified in the report.

Dewberry completed the System inspection from June –December 2017 and reports that the CFX system has been maintained in good repair, working order and condition. This observation was based on a general visual inspection of the roadway, walls, bridges, and facilities. Results of the inspections are presented in greater detail within this report.

Staff anticipates continuing improvements in all roadway features for these roadways in the coming year as a result of the routine maintenance program and special projects. The observations that were noted can be evaluated and appropriate action taken by the CFX Maintenance Department.