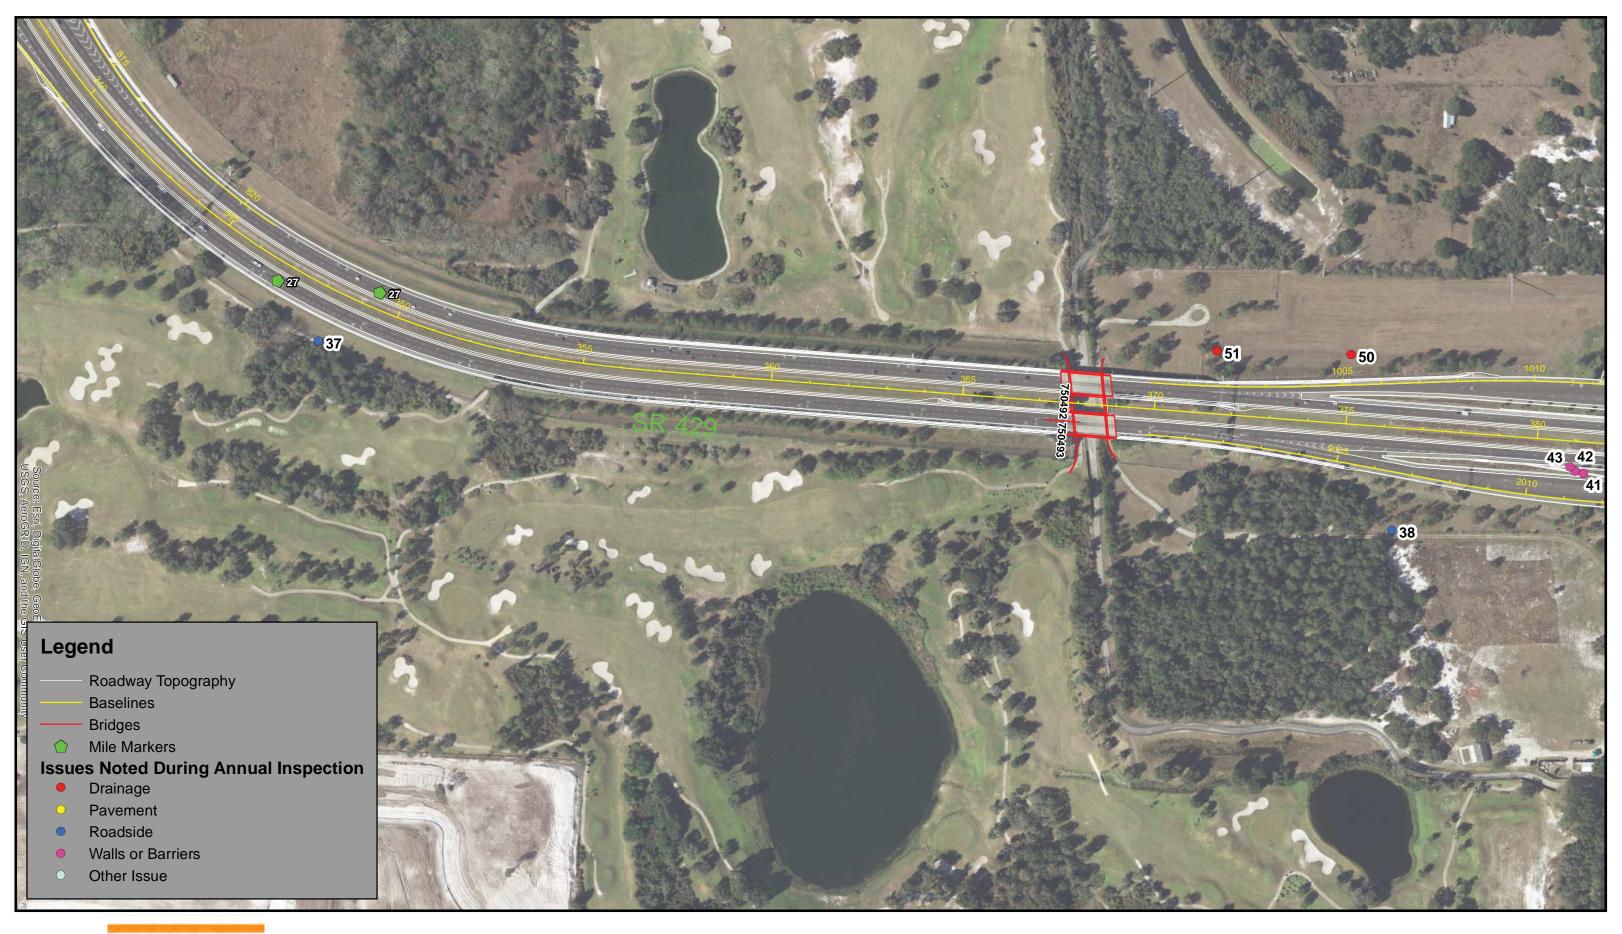

### **TABLE OF CONTENTS**

| GEC    | Let  | ter                                                                     | , i |
|--------|------|-------------------------------------------------------------------------|-----|
| List o | of F | igures                                                                  | v   |
| List o | of T | ables                                                                   | vi  |
| Exec   | utiv | /e Summary                                                              | 1   |
| 1.0 I  | ntro | oduction                                                                | 2   |
| 1      | 1.1  | Background                                                              | 2   |
| 1      | 1.2  | Inspection Process                                                      | 2   |
| 1      | 1.3  | System Description                                                      | 3   |
|        |      | 1.3.1 SR 408 Spessard L. Holland East-West Expressway                   | 3   |
|        |      | 1.3.2 SR 414 John Land Apopka Expressway                                | .3  |
|        |      | 1.3.3 SR 417 Central Florida GreeneExpressway                           | 3   |
|        |      | 1.3.4 SR 429 Daniel Webster Western Beltway/Wekiva Parkway              | 3   |
|        |      | 1.3.5 SR 451                                                            | 3   |
|        |      | 1.3.6 SR 528 Martin B. Andersen Beachline Expressway                    | .3  |
|        |      | 1.3.7 CFX Facilities/Buildings                                          | 4   |
| 1      | 1.4  | CFX Maintenance Program                                                 | 4   |
|        |      | 1.4.1 Roadway Maintenance Budget                                        | 5   |
|        |      | 1.4.2 Facilities Maintenance Budget                                     | 5   |
|        |      | 1.4.3 Systemwide Landscape Maintenance Budget                           | 5   |
|        |      | 1.4.4 Maintenance Rating Program                                        | 5   |
|        |      | 1.4.5 Specialized Inspection                                            | 6   |
| 2.0 Ir | isp  | ection Findings                                                         | 6   |
| 2      | 2.1  | SR 408 Spessard L. Holland East-West Expressway Findings                | 6   |
|        |      | 2.1.1 SR 408 Spessard L. Holland East-West Expressway Roadway           | 6   |
|        |      | 2.1.2 SR 408 Spessard L. Holland East-West Expressway Bridges           | 6   |
|        |      | 2.1.3 SR 408 Spessard L. Holland East-West Expressway Walls and Fencing | 7   |
|        |      | 2.1.4 SR 408 Spessard L. Holland East-West Expressway Facilities        | 7   |
| 2      | 2.2  | SR 414 John Land Apopka Expressway Findings                             | 7   |
|        |      | 2.2.1 SR 414 John Land Apopka Expressway Roadway                        | 7   |
|        |      | 2.2.2 SR 414 John Land Apopka Expressway Bridges                        | 8   |
|        |      | 2.2.3 SR 414 John Land Apopka Expressway Walls and Fencing              | 8   |
|        |      | 2.2.4 SR 414 John Land Apopka Expressway Facilities                     | 8   |
| 2      | 2.3  | SR 417 Central Florida GreeneWay Findings                               | 9   |
|        |      | 2.3.1 SR 417 Central Florida GreeneWay Roadway                          | 9   |

|         | 2.3.2 SR 417 Central Florida GreeneWay Bridges                              | 9  |
|---------|-----------------------------------------------------------------------------|----|
|         | 2.3.3 SR 417 Central Florida GreeneWay Walls and Fencing                    | 9  |
|         | 2.3.4 SR 417 Central Florida GreeneWay Facilities                           | 9  |
| 2.4     | SR 429 Daniel Webster Western Beltway/Wekiva Parkway Findings               | 10 |
|         | 2.4.1 SR 429 Daniel Webster Wester Beltway/Wekiva Parkway Roadway           | 10 |
|         | 2.4.2 SR 429 Daniel Webster Wester Beltway/Wekiva Parkway Bridges           | 10 |
|         | 2.4.3 SR 429 Daniel Webster Wester Beltway/Wekiva Parkway Walls and Fencing | 10 |
|         | 2.4.4 SR 429 Daniel Webster Wester Beltway/Wekiva Parkway Facilities        | 10 |
| 2.5     | SR 451                                                                      | 11 |
|         | 2.5.1 SR 451 Roadway                                                        | 11 |
|         | 2.5.2 SR 451 Bridges                                                        |    |
|         | 2.5.3 SR 451 Walls and Fencing                                              |    |
|         | 2.5.4 SR 451 Facilities                                                     |    |
| 2.6     | SR 528 Martin B. Andersen Beachline Expressway Findings                     | 11 |
|         | 2.6.1 SR 528 Martin B. Andersen Beachline Expressway Roadway                |    |
|         | 2.6.2 SR 528 Martin B. Andersen Beachline Expressway Bridges                |    |
|         | 2.6.3 SR 528 Martin B. Andersen Beachline Expressway Walls and Fencing      |    |
|         | 2.6.4 SR 528 Martin B. Andersen Beachline Expressway Facilities             |    |
| 2.7     | Non-System Facilities                                                       |    |
|         | 2.7.1 Goldenrod Road Roadway                                                |    |
|         | 2.7.2 Goldenrod Road Walls and Fencing                                      |    |
|         | 2.7.3 Goldenrod Road Mainline Toll Plaza                                    |    |
| •       | ects Completed Since FY 17 Inspection                                       |    |
| 3.1     | Roadway                                                                     | 13 |
| 3.2     | Facilities                                                                  | 13 |
| 4.0 Sum | mary                                                                        | 14 |
| Append  | ix 1: Bridge Ratings                                                        |    |
| Append  | ix 2: SR 408                                                                |    |
| Append  | ix 3: SR 414/SR 451                                                         |    |
| Append  | ix 4: SR 417                                                                |    |
| Append  | ix 5: SR 429                                                                |    |
| Append  | ix 6: SR 528                                                                |    |
| Append  | ix 7: Non-System Facilities                                                 |    |