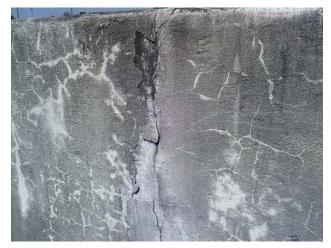

At the time the 2017 inspection was performed, portions of the CFX System were under construction and not inspected. Those portions are identified in the report.

Dewberry completed the System inspection from June –December 2017 and reports that the CFX system has been maintained in good repair, working order and condition. This observation was based on a general visual inspection of the roadway, walls, bridges, and facilities. Results of the inspections are presented in greater detail within this report.