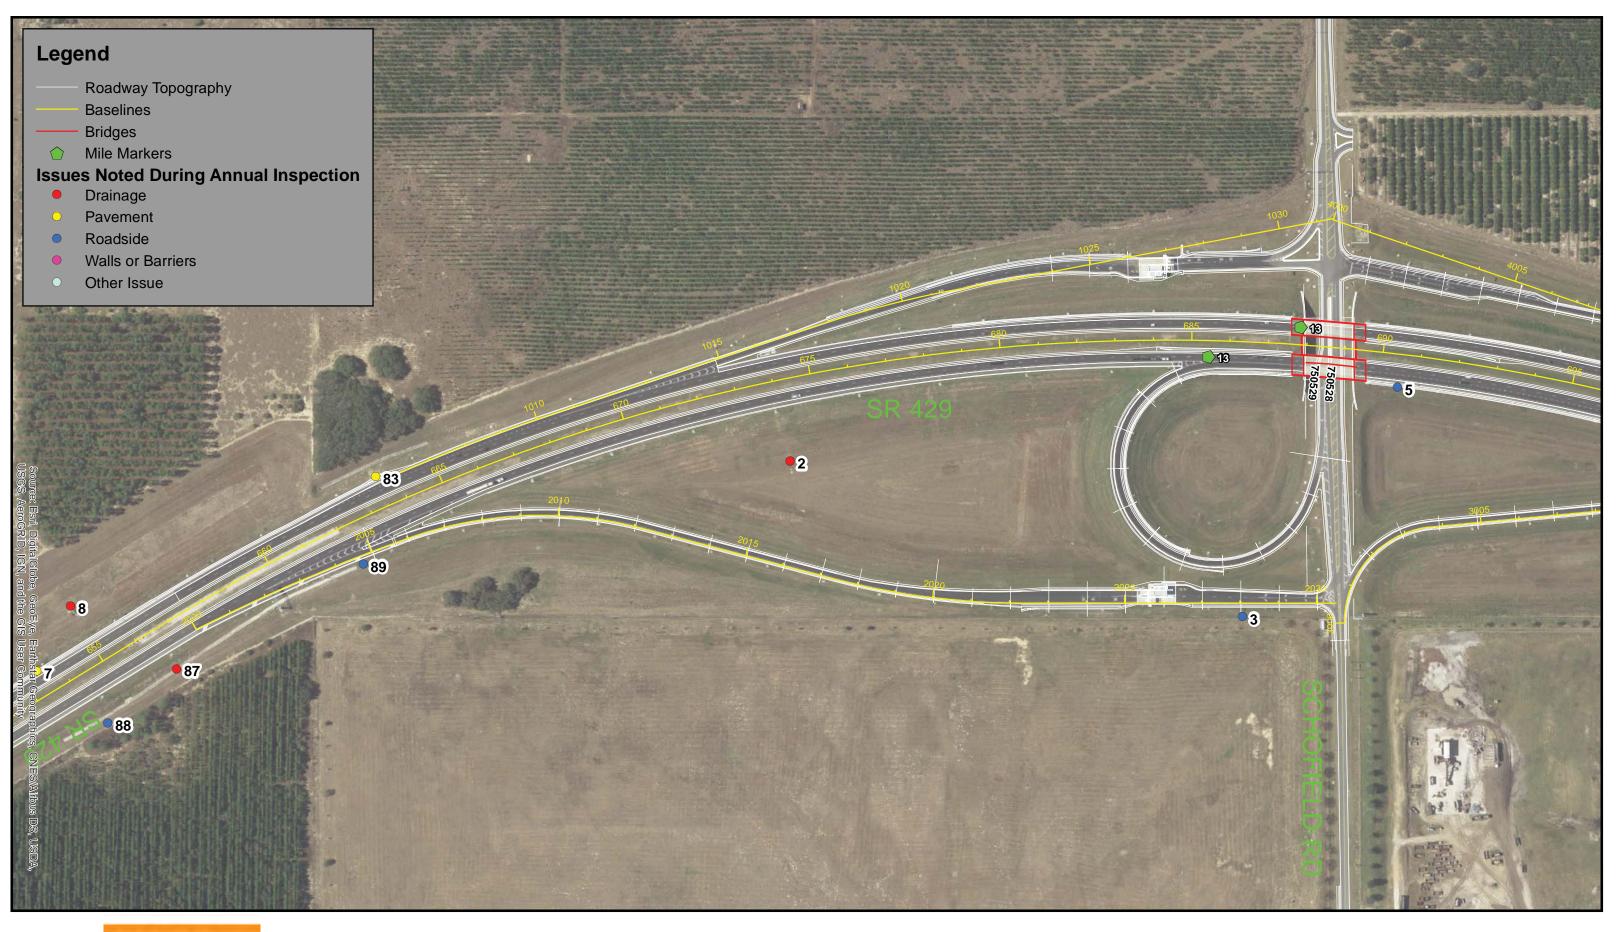

e 1 University Mainline Men's Restroom plumbing



Figure 3 Colonial Ramp On



Figure 5 Colonial Ramp Off



Figure 2 University Mainline CCTV Equipment Rack



Figure 4 Colonial Ramp On



Figure 6 Colonial Ramp Off





Figure 7 University Ramp On



Figure 9 University Ramp Off



Figure 8 University Ramp On



Figure 10 University Ramp Off

### Dewberry

### Appendix 5: SR 429



2017 Annual Inspection Report CENTRAL FLORIDA EXPRESSWAY AUTHORITY





Inspection Results Map SR 429- Sheet 1





### Legend

- Roadway Topography
- Baselines
- Bridges
- Mile Markers
- **Issues Noted During Annual Inspection** 
  - Drainage
  - Pavement
- Roadside
- Walls or Barriers
- Other Issue



84

86

85

# **CFX Annual Inspection FY 2018**

Inspection Results Map SR 429- Sheet 2





Feet 125 250





Inspection Results Map SR 429- Sheet 3



Feet 125 250





Inspection Results Map SR 429- Sheet 4



Feet 125 250





Inspection Results Map SR 429- Sheet 5



Feet 250 125





Inspection Results Map SR 429- Sheet 6



Feet 125 250





Inspection Results Map SR 429- Sheet 7

Image Source: ESRI

### Legend

- Roadway Topography
- Baselines
- Bridges
- Mile Markers  $\bigcirc$
- **Issues Noted During Annual Inspection**
- Drainage
- Pavement Roadside  $\bigcirc$
- Walls or Barriers
- Other Issue

0530

AUTHORITY



Inspection Results Map SR 429- Sheet 8

• 32



125

Data Source: Image Source: ESRI

250





Inspection Results Map SR 429- Sheet 9





Inspection Results Map SR 429- Sheet 10

### Legend

- $\bigcirc$

- $\bigcirc$





# **CFX Annual Inspection FY 2018**

Inspection R