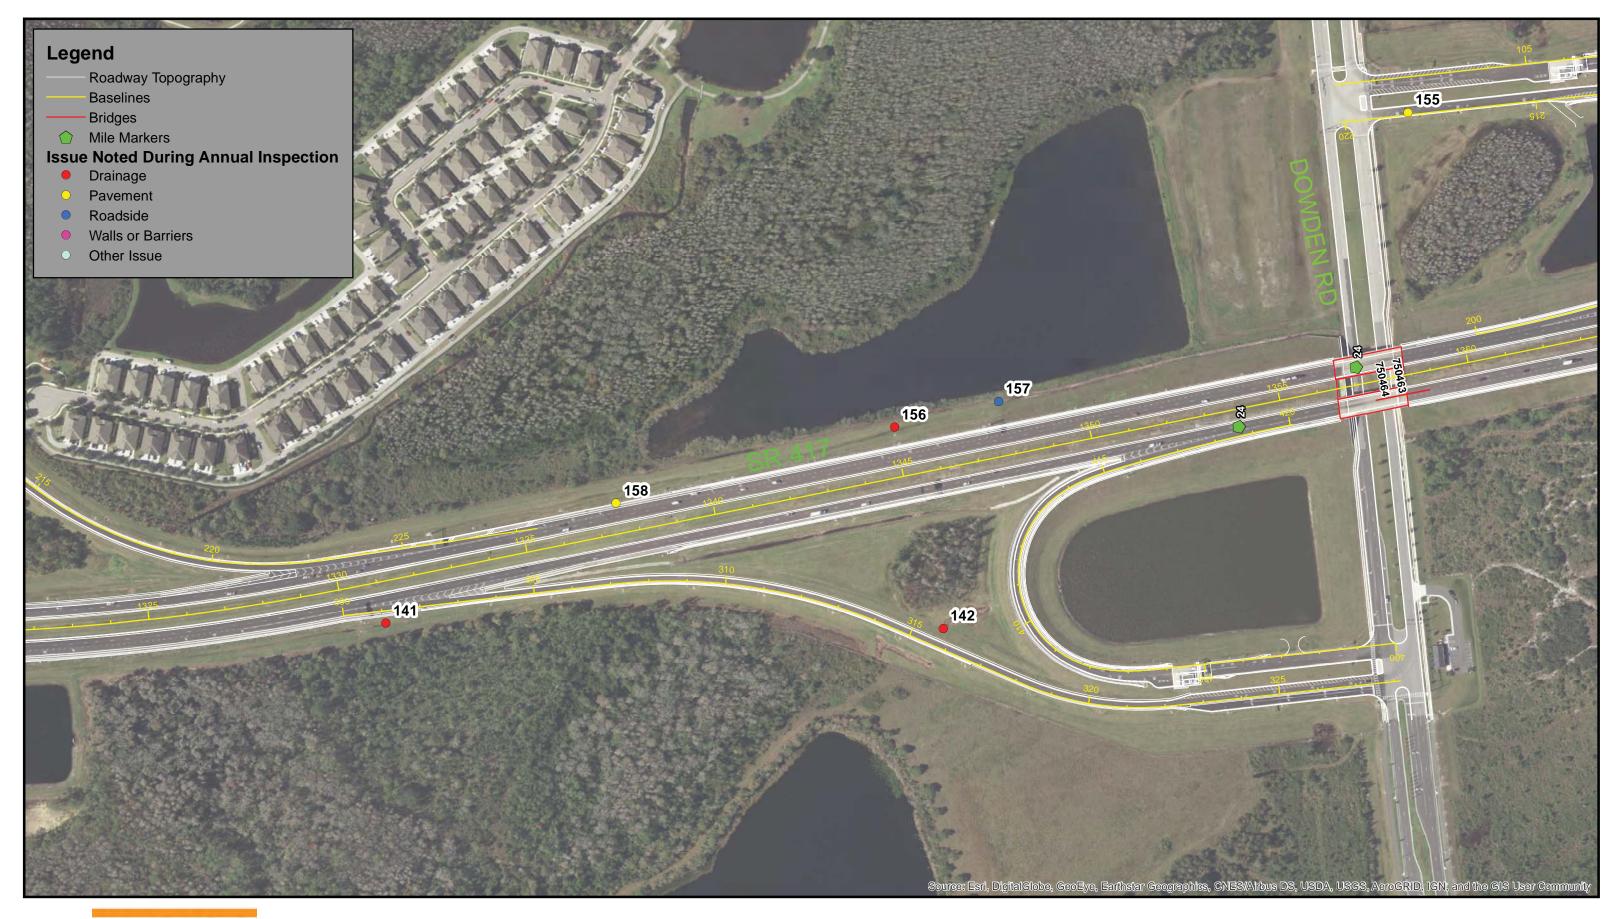

At the time the 2017 inspection was performed, portions of the CFX System were under construction and not inspected. Those portions are identified in the report.

Dewberry completed the System inspection from June –December 2017 and reports that the CFX system has been maintained in good repair, working order and condition. This observation was based on a general visual inspection of the roadway, walls, bridges, and facilities. Results of the inspections are presented in greater detail within this report.

Staff anticipates continuing improvements in all roadway features for these roadways in the coming year as a result of the routine maintenance program and special projects. The observations that were noted can be evaluated and appropriate action taken by the CFX Maintenance Department.