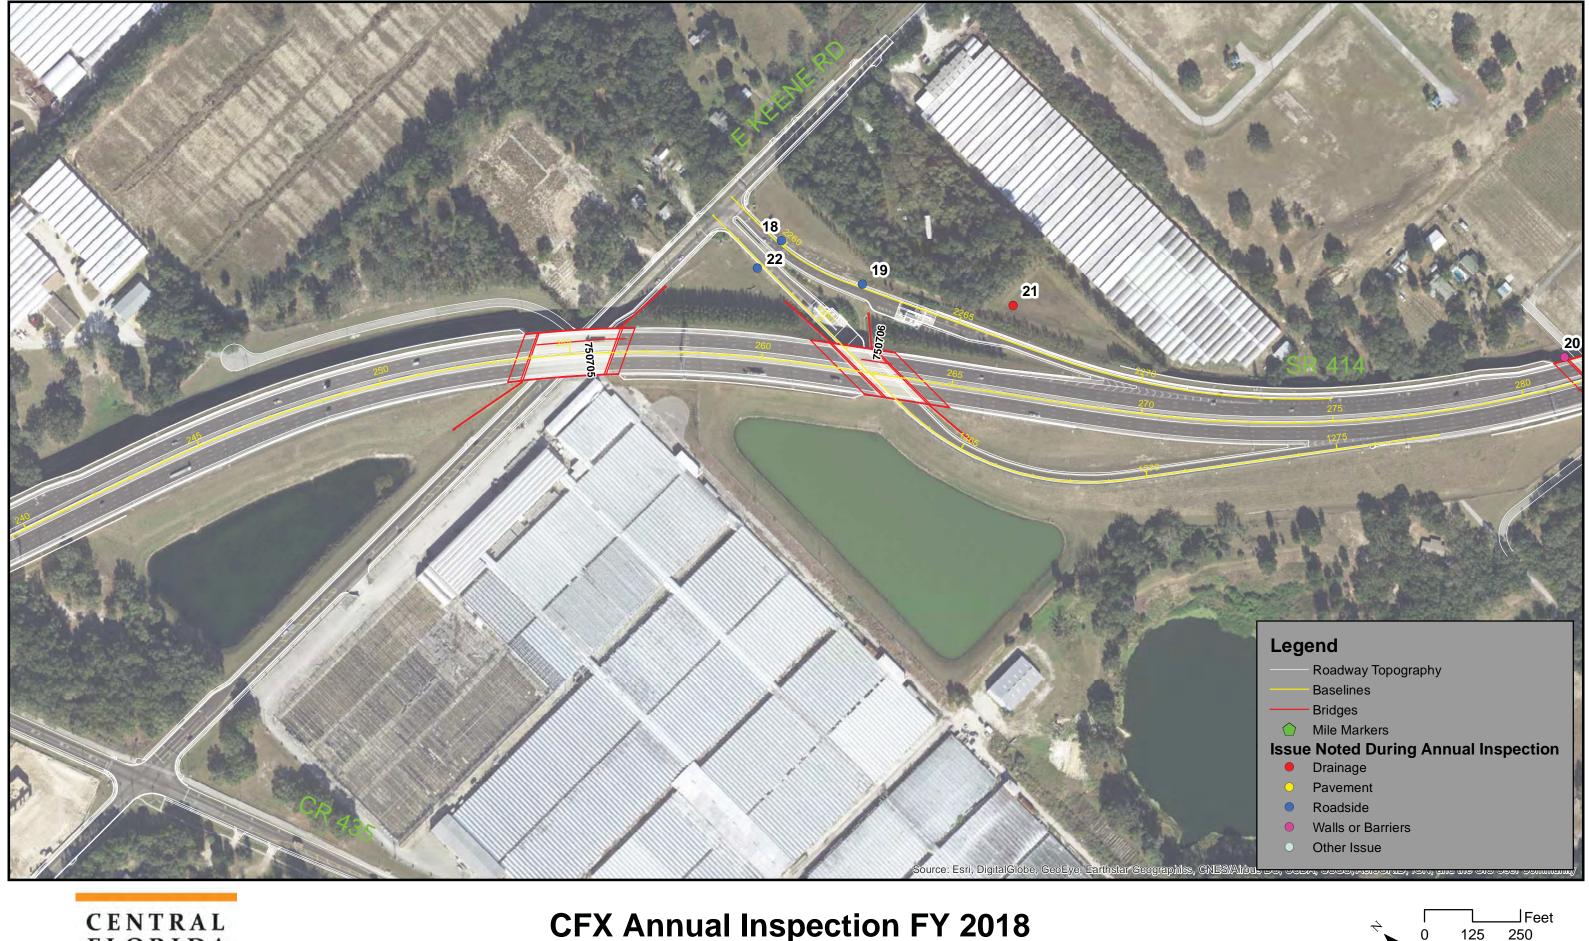

At the time the 2017 inspection was performed, portions of the CFX System were under construction and not inspected. Those portions are identified in the report.

Dewberry completed the System inspection from June –December 2017 and reports that the CFX system has been maintained in good repair, working order and condition. This observation was based on a general visual inspection of the roadway, walls, bridges, and facilities. Results of the inspections are presented in greater detail within this report.

Staff anticipates continuing improvements in all roadway features for these roadways in the coming year as a result of the routine maintenance program and special projects. The observations that were noted can be evaluated and appropriate action taken by the CFX Maintenance Department.