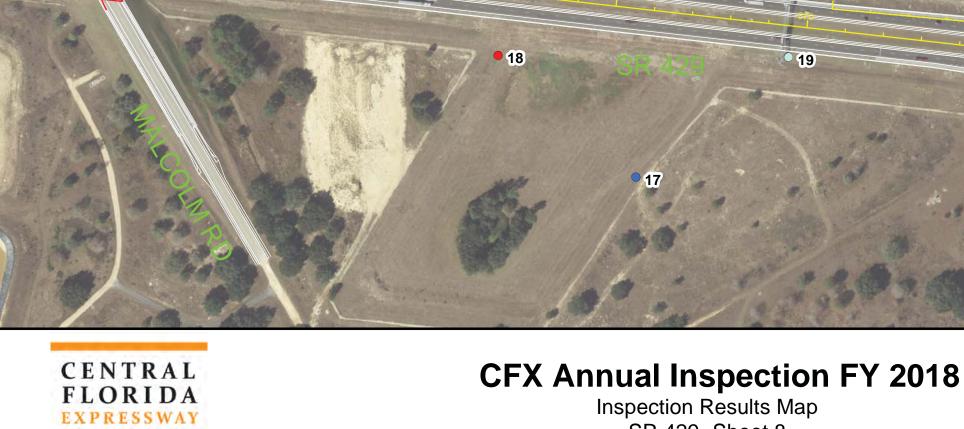

Topography
- Baselines
- Bridges
- Mile Markers
- **Issues Noted During Annual Inspection** 
  - Drainage
  - Pavement
- Roadside
- Walls or Barriers
- Other Issue



84

86

85

# **CFX Annual Inspection FY 2018**

Inspection Results Map SR 429- Sheet 2





Feet 125 250





Inspection Results Map SR 429- Sheet 3



Feet 125 250





Inspection Results Map SR 429- Sheet 4



Feet 125 250





Inspection Results Map SR 429- Sheet 5



Feet 250 125





Inspection Results Map SR 429- Sheet 6



Feet 125 250





Inspection Results Map SR 429- Sheet 7

Image Source: ESRI

### Legend

- Roadway Topography
- Baselines
- Bridges
- Mile Markers  $\bigcirc$
- **Issues Noted During Annual Inspection**
- Drainage
- Pavement Roadside  $\bigcirc$
- Walls or Barriers
- Other Issue

0530

AUTHORITY



Inspection Results Map SR 429- Sheet 8

• 32



125

Data Source: Image Source: ESRI

250





Inspection Results Map SR 429- Sheet 9





Inspection Results Map SR 429- Sheet 10

### Legend

- $\bigcirc$

- $\bigcirc$





# **CFX Annual Inspection FY 2018**

Inspection Results Map SR 429- Sheet 11









Inspection Results Map SR 429- Sheet 12





Inspection Results Map SR 429- Sheet 13

### Legend Roadway Topography Baselines Bridges Mile Markers **Issues Noted During Annual Inspection** Drainage Pavement Roadside Walls or Barriers Other Issue Feet 250 125

त्तारास्त

Document Path: W:\50088189\Bond Convenants\Annual Inspections\FY 18\GIS Mapping\SR 429\CFX Annual Inspections Results Portrait SR 429.mxd

### Legend

- Roadway Topography
   Baselines
   Bridges
   Mile Markers

  Is