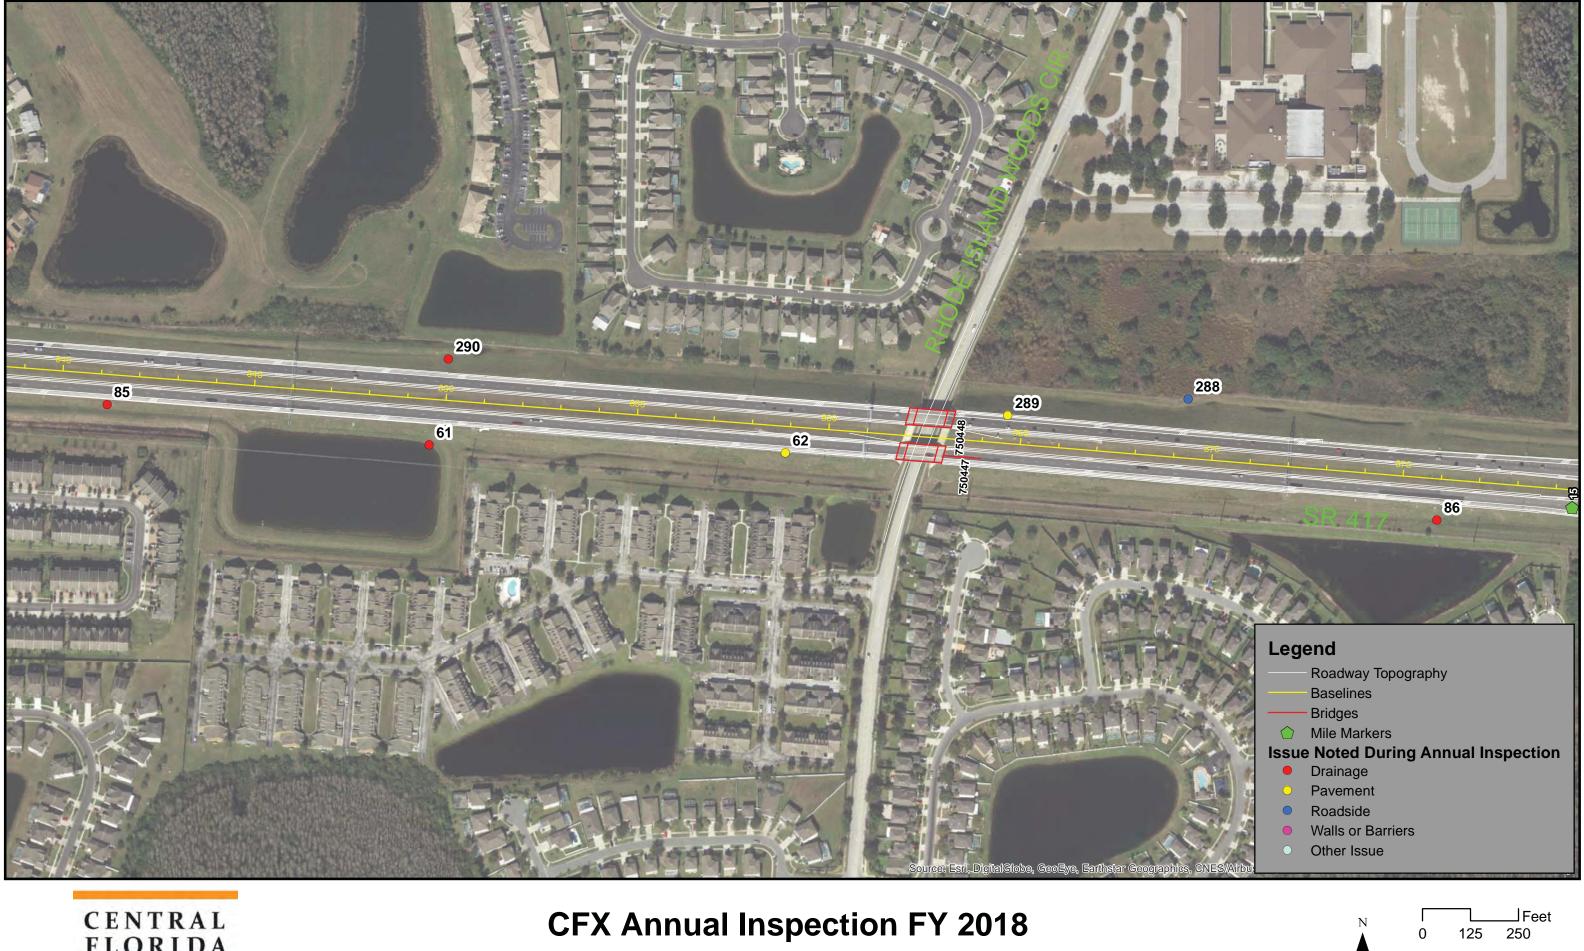

At the time the 2017 inspection was performed, portions of the CFX System were under construction and not inspected. Those portions are identified in the report.

Dewberry completed the System inspection from June –December 2017 and reports that the CFX system has been maintained in good repair, working order and condition. This observation was based on a general visual inspection of the roadway, walls, bridges, and facilities. Results of the inspections are presented in greater detail within this report.

Staff anticipates continuing improvements in all roadway features for these roadways in the coming year as a result of the routine maintenance program and special projects. The observations that were noted can be evaluated and appropriate action taken by the CFX Maintenance Department.