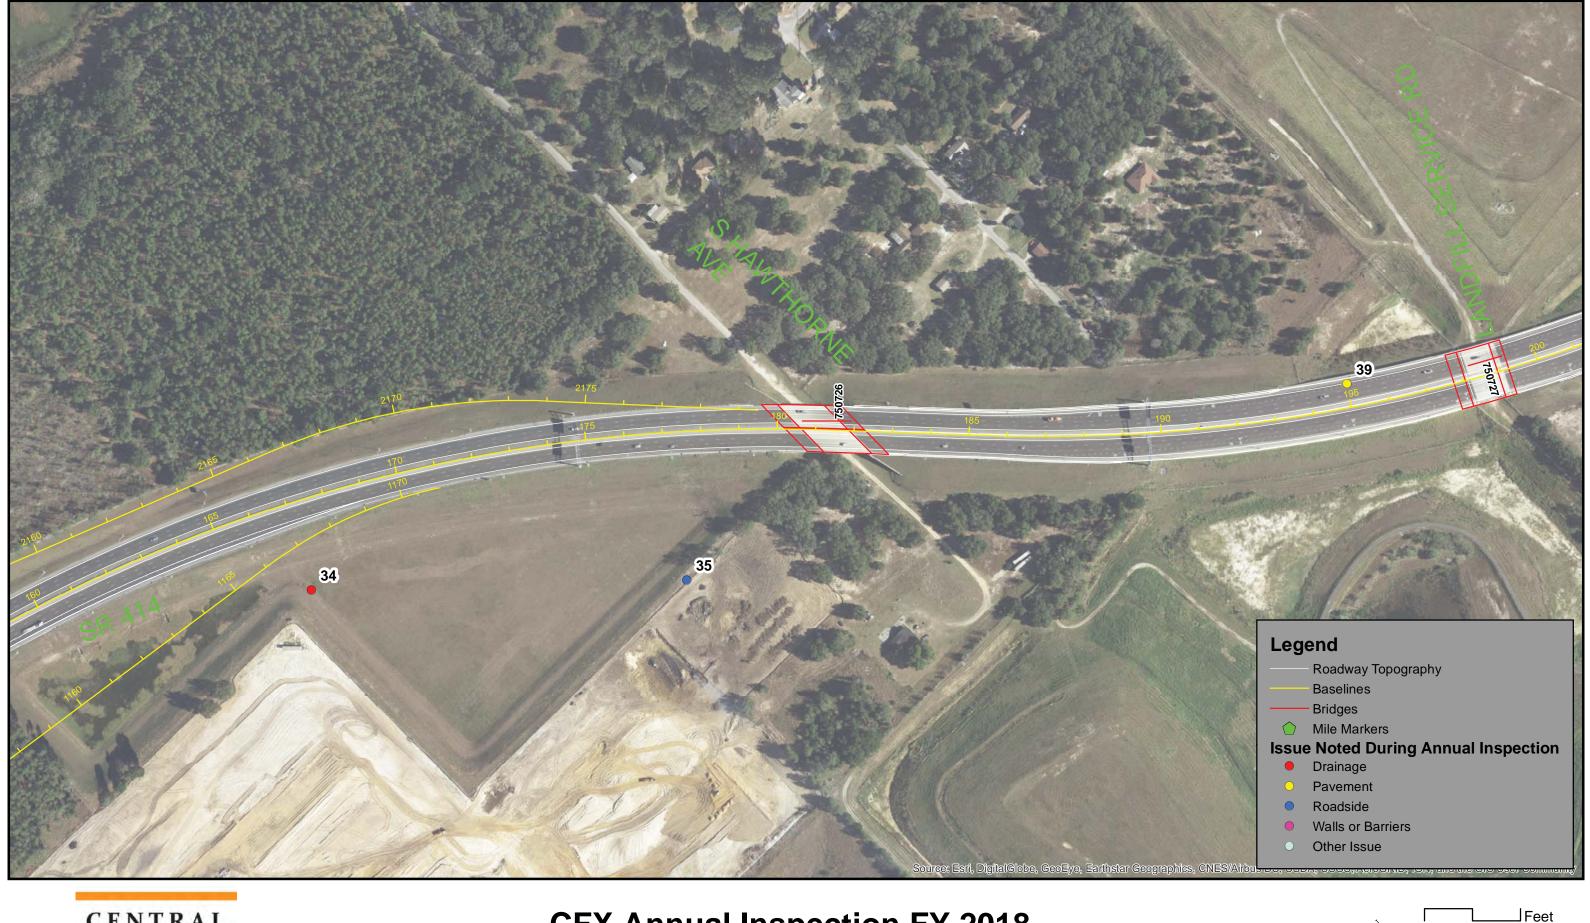

At the time the 2017 inspection was performed, portions of the CFX System were under construction and not inspected. Those portions are identified in the report.

Dewberry completed the System inspection from June –December 2017 and reports that the CFX system has been maintained in good repair, working order and condition. This observation was based on a general visual inspection of the roadway, walls, bridges, and facilities. Results of the inspections are presented in greater detail within this report.

Staff anticipates continuing improvements in all roadway features for these roadways in the coming year as a result of the routine maintenance program and special projects. The observations that were noted can be evaluated and appropriate action taken by the CFX Maintenance Department.