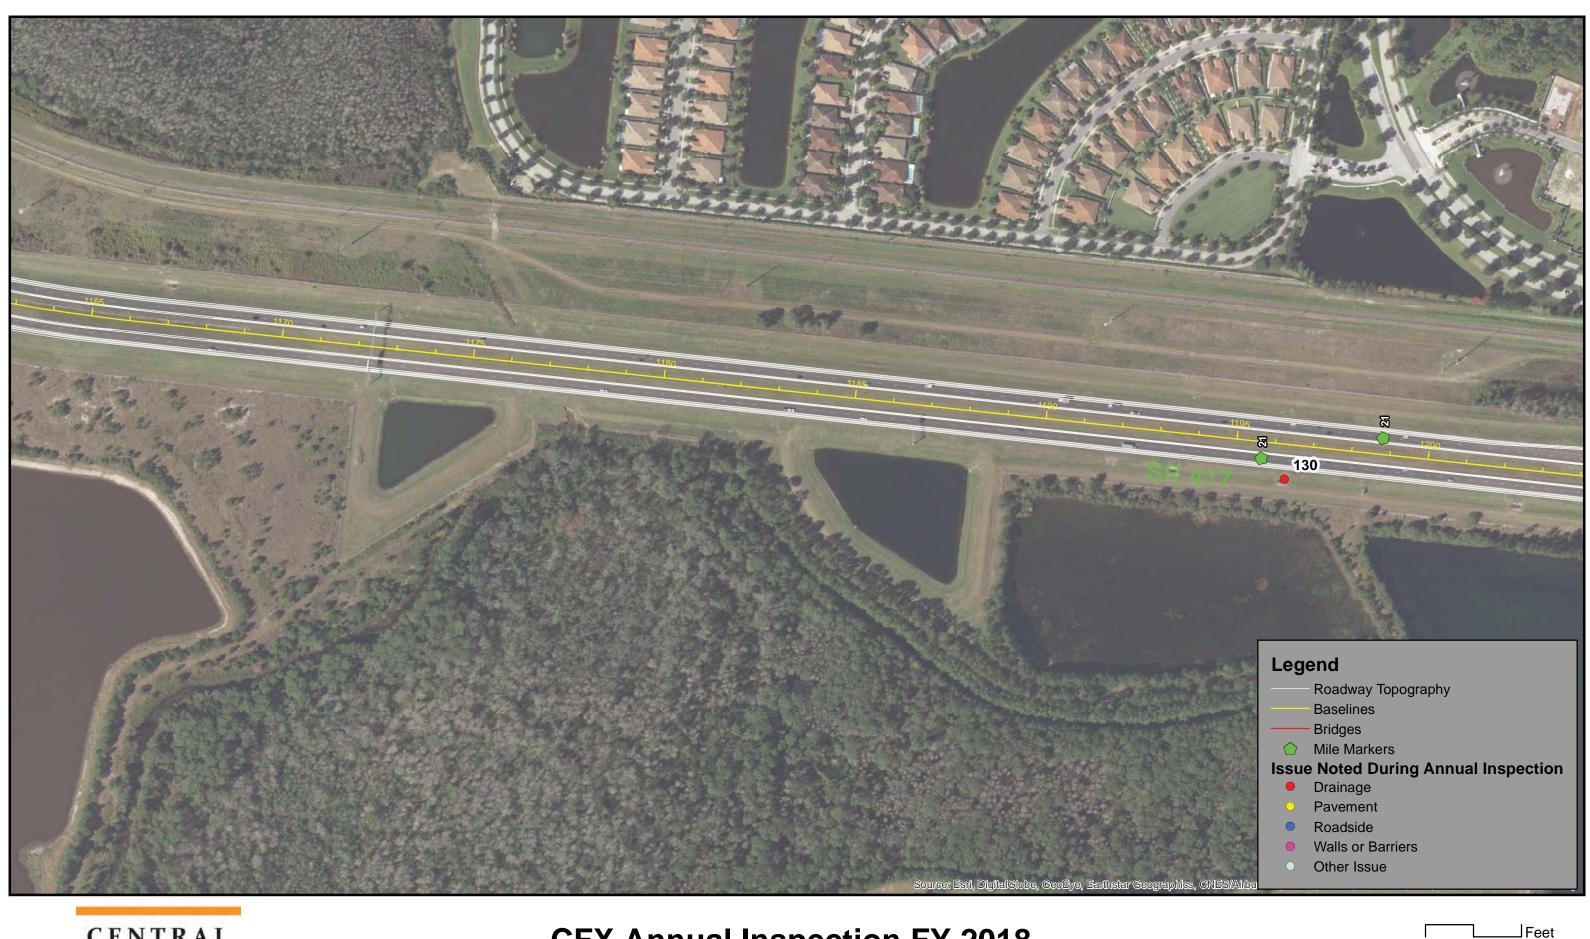

At the time the 2017 inspection was performed, portions of the CFX System were under construction and not inspected. Those portions are identified in the report.

Dewberry completed the System inspection from June –December 2017 and reports that the CFX system has been maintained in good repair, working order and condition. This observation was based on a general visual inspection of the roadway, walls, bridges, and facilities. Results of the inspections are presented in greater detail within this report.