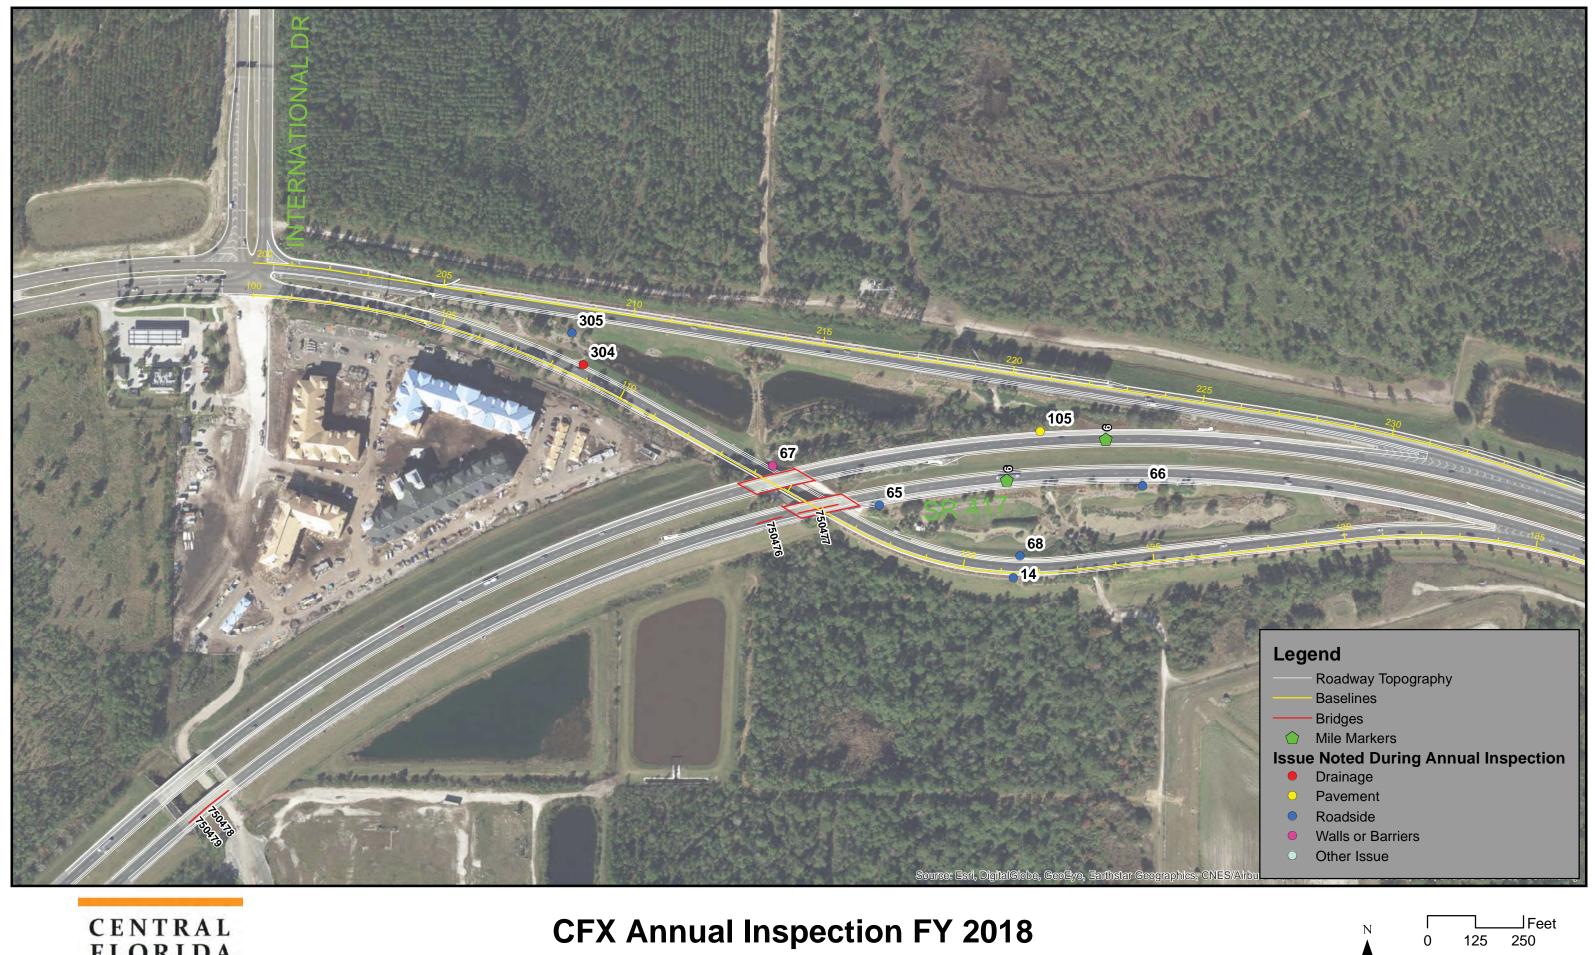

cord of observations provided by the site visit. Please notify Dewberry Engineers Inc. in writing of any discrepancies, errors or misinterpretations. Please find attached to this report, photos and items observed.

Prepared By: \_

Julie A Andrews





Figure 1 Coral Hills Mainline



Figure 3 Coral Hills Mainline



Figure 5 Coral Hills Mainline



Figure 2 Coral Hills Mainline



Figure 4 Coral Hills Mainline



Figure 6 Coral Hills Mainline





Figure 7 Keene Road Ramp Off



Figure 9 Keene Road Ramp On



Figure 11 Hiawassee Ramp Off



Figure 8 Keene Road Ramp Off



Figure 10 Keene Road Ramp On



Figure 12 Hiawassee Ramp Off





Figure 13 Hiawassee Ramp On



Figure 14 Hiawassee Ramp On



# Appendix 4: SR 417



2017 Annual Inspection Report CENTRAL FLORIDA EXPRESSWAY AUTHORITY





Inspection Results Map SR 417- Sheet 1





Inspection Results Map SR 417- Sheet 2











Inspection Results Map SR 417- Sheet 3

Data Source: Dewberry

Image Source: ESRI World





Inspection Results Map SR 417- Sheet 4





Inspection Results Map SR 417- Sheet 5







Inspection Results Map SR 417- Sheet 6





Inspection Results Map SR 417- Sheet 7

Data Source: Dewberry

Image Source: ESRI World





Inspection Results Map SR 417- Sheet 8

Data Source: Dewberry Image Source: ESRI World

125

250





Inspection Results Map SR 417- Sheet 9 N

Feet 125 250





Inspection Results Map SR 417- Sheet 10





Inspection Results Map SR 417- Sheet 11





Inspection Results Map SR 417- Sheet 12





Inspection Results Map SR 417- Sheet 13





Inspection Results Map SR 417- Sheet 14