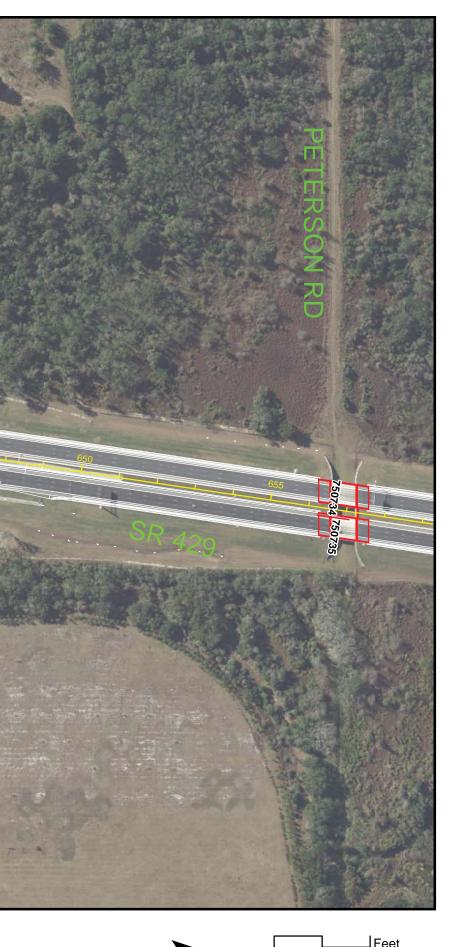

raphy
   Baselines
   Bridges
   Mile Markers

  Issues Noted During Annual Inspection

   Drainage
   Pavement
   Roadside
   Walls or Barriers
  - Other Issue



# **CFX Annual Inspection FY 2018**

Inspection Results Map SR 429- Sheet 29





- Roadway Topography
- Baselines
- Bridges
- Mile Markers  $\bigcirc$
- **Issues Noted During Annual Inspection** 
  - Drainage
  - Pavement
- Roadside  $\bigcirc$
- Walls or Barriers
- Other Issue



# **CFX Annual Inspection FY 2018**

Inspection Results Map . SR 429- Sheet 30





Data Source: Image Source: ESRI

125

250

- Roadway Topography
- Baselines
- Bridges
- Mile Markers
- Issues Noted During Annual Inspection

98

- Drainage
- Pavement
- Roadside
- Walls or Barriers
- Other Issue



95

96

Inspection Results Map SR 429- Sheet 31









| 125 | 250 |
|-----|-----|
|     |     |





Inspection Results Map SR 429- Sheet 32



Data Source: Image Source: ESRI

Feet

250





Inspection Results Map SR 429- Sheet 33



Feet 250 125

## SR 429 CFX Annual Inspection FY 2018

| Roadway          | Point<br>ID | Inspectors              | GPS Date  | KMZ Name                | Mile<br>Markers | Observation<br>Type | Observation        | Specific<br>Location      | Rating | Comment                                 | Photo 1         | Photo 2         | Photo 3         | Photo 4         |
|------------------|-------------|-------------------------|-----------|-------------------------|-----------------|---------------------|--------------------|---------------------------|--------|-----------------------------------------|-----------