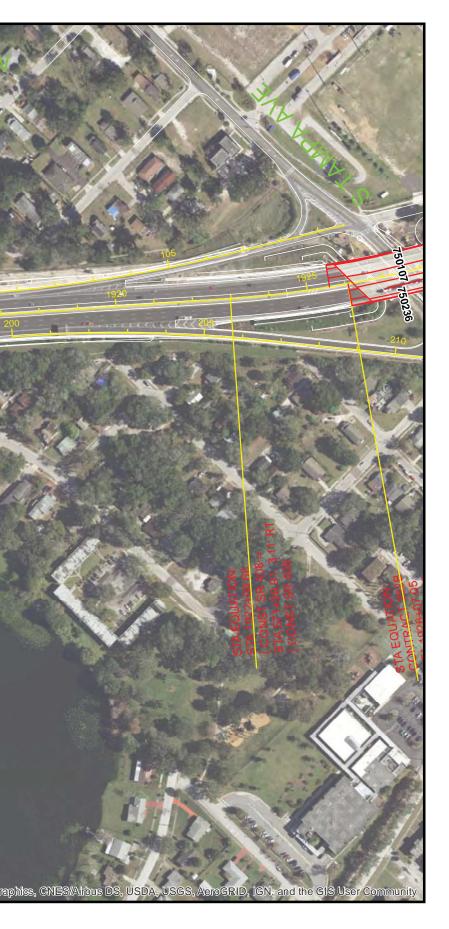

ld Work Map SR 408- Sheet 1





125





Aerial Field Work Map SR 408- Sheet 2







Aerial Field Work Map SR 408- Sheet 3

Data Source: Dewberry mage Source: ESRI World

125





Aerial Field Work Map SR 408- Sheet 4









Aerial Field Work Map SR 408- Sheet 6





Aerial Field Work Map SR 408- Sheet 7





Aerial Field Work Map SR 408- Sheet 8







Aerial Field Work Map SR 408- Sheet 9





JFeet





Aerial Field Work Map SR 408- Sheet 10

#### Legend

Roadway Topography
 Baselines
 Bridges
 Mile Markers

Issue Noted During Annual Inspection

 Drainage
 Pavement
 Roadside
 Walls or Barriers

72

Other Issue

Source: Esri, DigitalGlobe, GeoEye, Earthstar Geographics, CNES/Airb

71



## **CFX Annual Inspection FY 2018**

750106

8

8

70 🔿

Aerial Field Work Map SR 408- Sheet 11









#### Legend

Roadway Topography Baselines Bridges Mile Markers **Issue Noted During Annual Inspection** Drainage Pavement Roadside  $\bigcirc$ Walls or Barriers

11

. .

Other Issue





## **CFX Annual Inspection FY 2018**

Aerial Field Work Map SR 408- Sheet 13





Data Source: Dewberry Image Source: ESRI World



Document Path: W:\50088189\Bond Convenants\Annual Inspections\FY 18\GIS Mapping\SR 408\CFX Annual Inspection Results Landscape SR 408.mxd









Aerial Field Work Map SR 408- Sheet 15









Aerial Field Work Map SR 408- Sheet 17



















Aerial Field Work Map SR 408- Sheet 20





Aerial Field Work Map SR 408- Sheet 21





Aerial Field Work Map SR 408- Sheet 22

JFeet 250 125





Aerial Field Work Map SR 408- Sheet 23

JFeet 250 125

Data Source: Dewb