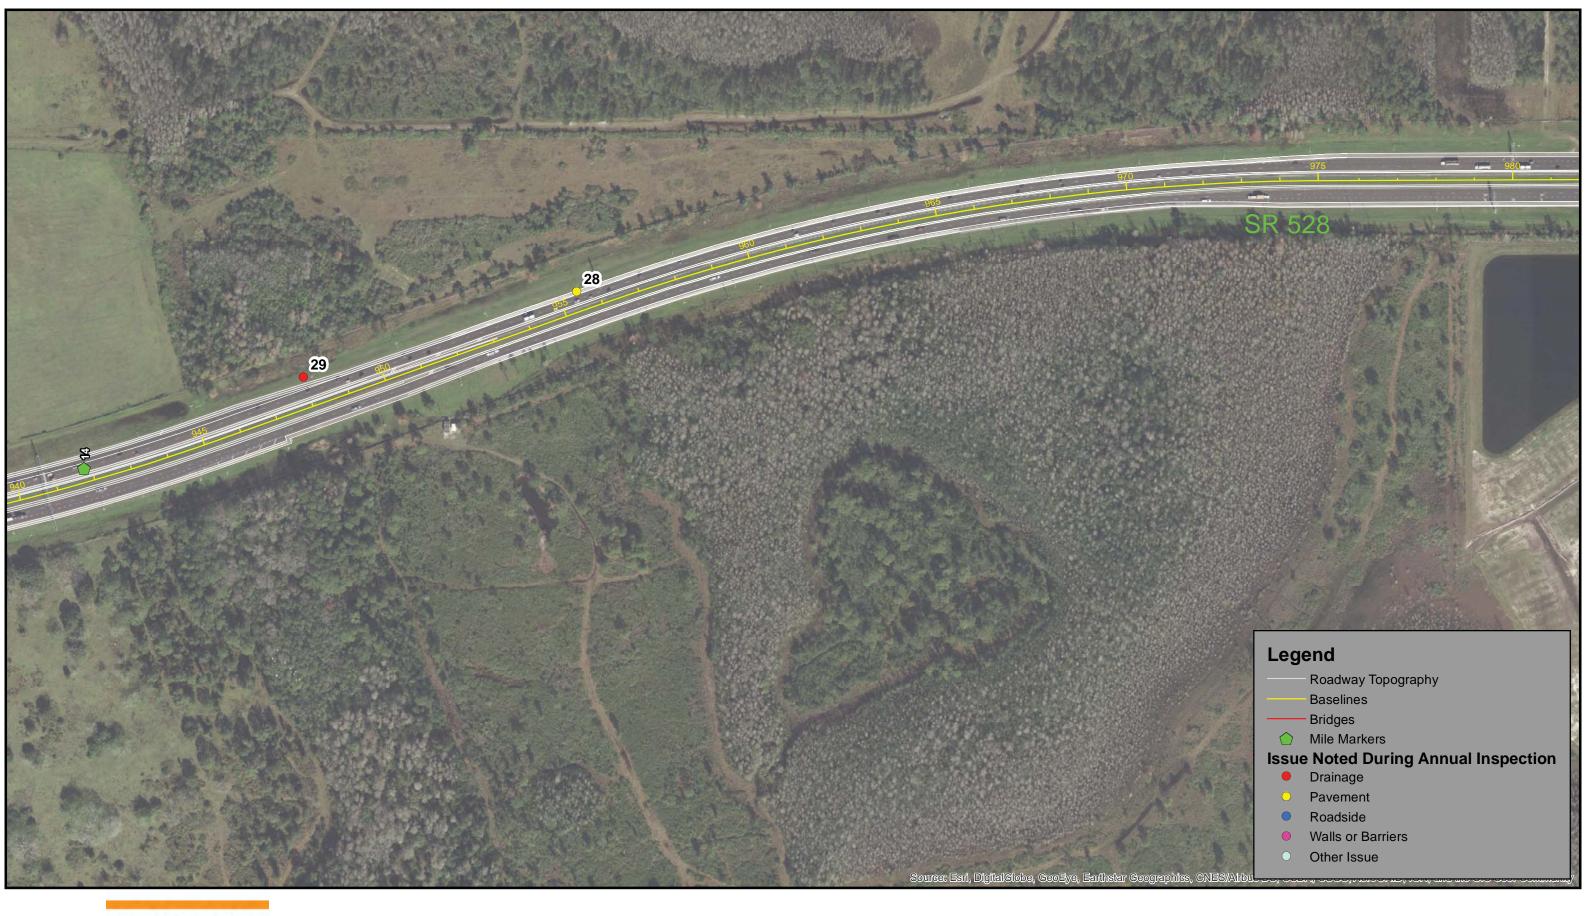

12 West Road Ramp On





Figure 13 West Road Ramp Off



Figure 15 CR-437A Ramp Off



Figure 17 CR-437A Ramp On



Figure 14 West Road Ramp Off



Figure 16 CR-437A Ramp Off



Figure 18 CR-437A Ramp On





Figure 19 Ponkan Gantry



Figure 20 Ponkan Gantry



# Appendix 6: SR 528



2017 Annual Inspection Report CENTRAL FLORIDA EXPRESSWAY AUTHORITY





Inspection Results Map SR 528- Sheet 1

Issue Noted During Annual Inspection

JFeet 250 125





Inspection Results Map SR 528- Sheet 2





Inspection Results Map SR 528- Sheet 3

Data Source: Dewberry Image Source: ESRI World

125

250





SR 528- Sheet 4





Inspection Results Map SR 528- Sheet 5 N

Feet 125 250











Inspection Results Map SR 528- Sheet 7

Data Source: Dewberry Image Source: ESRI World

125

250

















Inspection Results Map SR 528- Sheet 10

Data Source: Dewberry Image Source: ESRI World

125

\_\_\_ Feet 250

#### Legend

Roadway Topography Baselines Bridges Mile Markers **Issue Noted During Annual Inspection** Drainage Pavement Roadside  $\bigcirc$ Walls or Barriers Other Issue





# **CFX Annual Inspection FY 2018**







Inspection Results Map SR 528- Sheet 12

Data Source: Dewberry Image Source: ESRI World

125

250





Inspection Results Map SR 528- Sheet 13

Data Source: Dewberry

Image Source: ESRI World





Inspection Results Map SR 528- Sheet 14





Inspection Results Map SR 528- Sheet 15

Data Source: Dewberry Image Source: ESRI World

125

250





Inspection Results Map SR 528- Sheet 16





Inspection Results Map SR 528- Sheet 17







Data Source: Dewberry Image