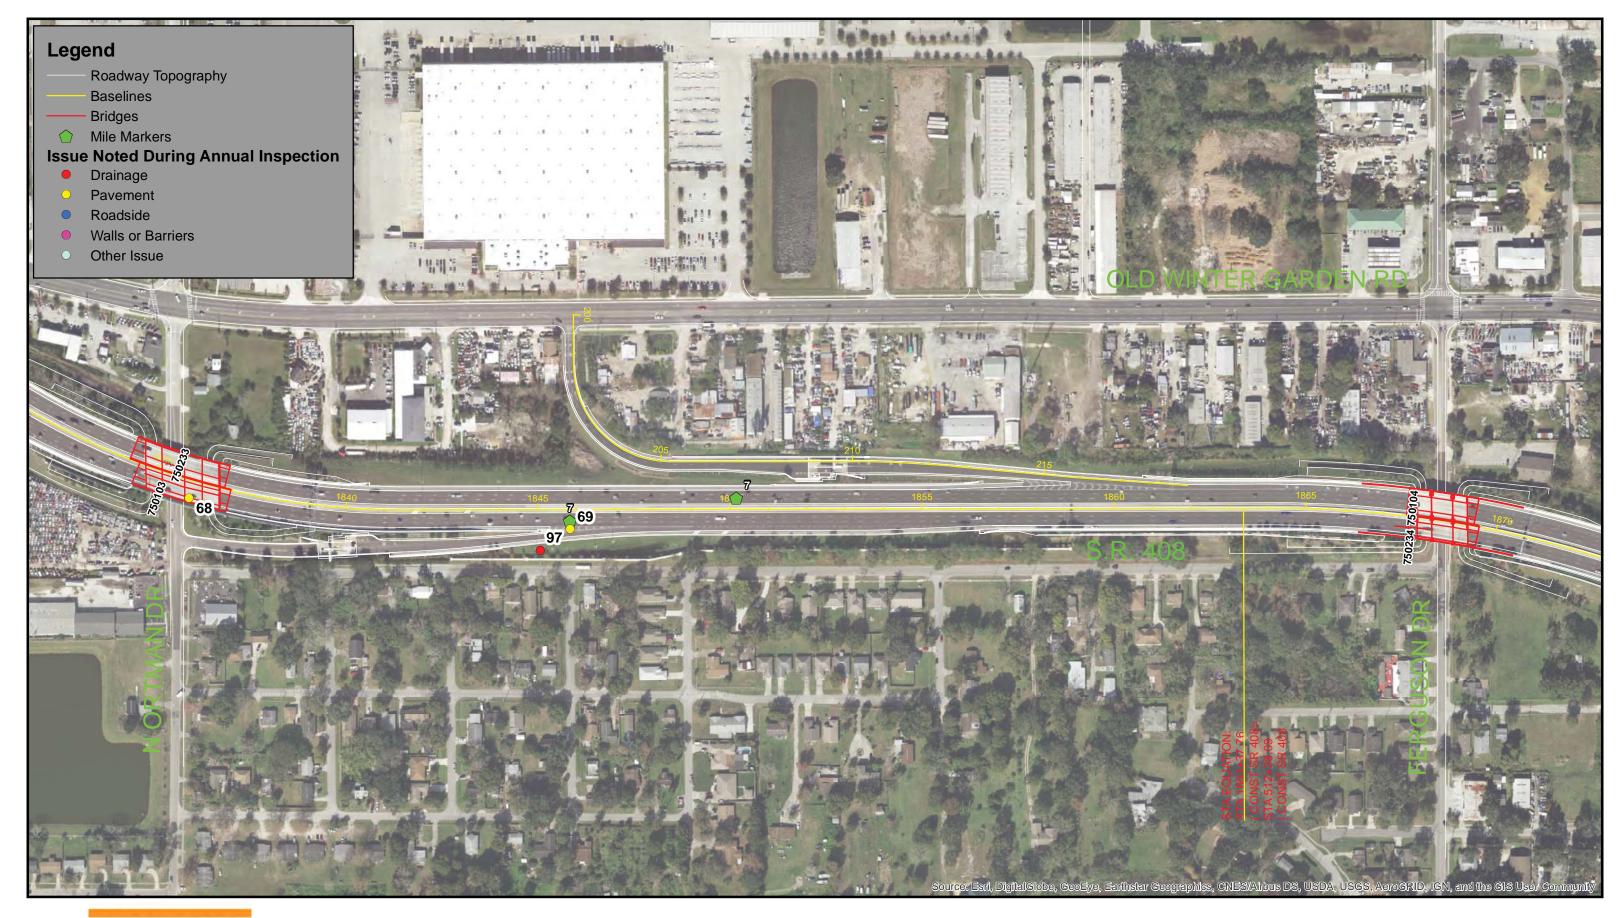

### **TABLE OF CONTENTS**

| GEC    | Let  | ter                                                                     | , i |
|--------|------|-------------------------------------------------------------------------|-----|
| List o | of F | igures                                                                  | v   |
| List o | of T | ables                                                                   | vi  |
| Exec   | utiv | /e Summary                                                              | 1   |
| 1.0 I  | ntro | oduction                                                                | 2   |
| 1      | 1.1  | Background                                                              | 2   |
| 1      | 1.2  | Inspection Process                                                      | 2   |
| 1      | 1.3  | System Description                                                      | 3   |
|        |      | 1.3.1 SR 408 Spessard L. Holland East-West Expressway                   | 3   |
|        |      | 1.3.2 SR 414 John Land Apopka Expressway                                | .3  |
|        |      | 1.3.3 SR 417 Central Florida GreeneExpressway                           | 3   |
|        |      | 1.3.4 SR 429 Daniel Webster Western Beltway/Wekiva Parkway              | 3   |
|        |      | 1.3.5 SR 451                                                            | 3   |
|        |      | 1.3.6 SR 528 Martin B. Andersen Beachline Expressway                    | .3  |
|        |      | 1.3.7 CFX Facilities/Buildings                                          | 4   |
| 1      | 1.4  | CFX Maintenance Program                                                 | 4   |
|        |      | 1.4.1 Roadway Maintenance Budget                                        | 5   |
|        |      | 1.4.2 Facilities Maintenance Budget                                     | 5   |
|        |      | 1.4.3 Systemwide Landscape Maintenance Budget                           | 5   |
|        |      | 1.4.4 Maintenance Rating Program                                        | 5   |
|        |      | 1.4.5 Specialized Inspection                                            | 6   |
| 2.0 Ir | isp  | ection Findings                                                         | 6   |
| 2      | 2.1  | SR 408 Spessard L. Holland East-West Expressway Findings                | 6   |
|        |      | 2.1.1 SR 408 Spessard L. Holland East-West Expressway Roadway           | 6   |
|        |      | 2.1.2 SR 408 Spessard L. Holland East-West Expressway Bridges           | 6   |
|        |      | 2.1.3 SR 408 Spessard L. Holland East-West Expressway Walls and Fencing | 7   |
|        |      | 2.1.4 SR 408 Spessard L. Holland East-West Expressway Facilities        | 7   |
| 2      | 2.2  | SR 414 John Land Apopka Expressway Findings                             | 7   |
|        |      | 2.2.1 SR 414 John Land Apopka Expressway Roadway                        | 7   |
|        |      | 2.2.2 SR 414 John Land Apopka Expressway Bridges                        | 8   |
|        |      | 2.2.3 SR 414 John Land Apopka Expressway Walls and Fencing              | 8   |
|        |      | 2.2.4 SR 414 John Land Apopka Expressway Facilities                     | 8   |
| 2      | 2.3  | SR 417 Central Florida GreeneWay Findings                               | 9   |
|        |      | 2.3.1 SR 417 Central Florida GreeneWay Roadway                          | 9   |