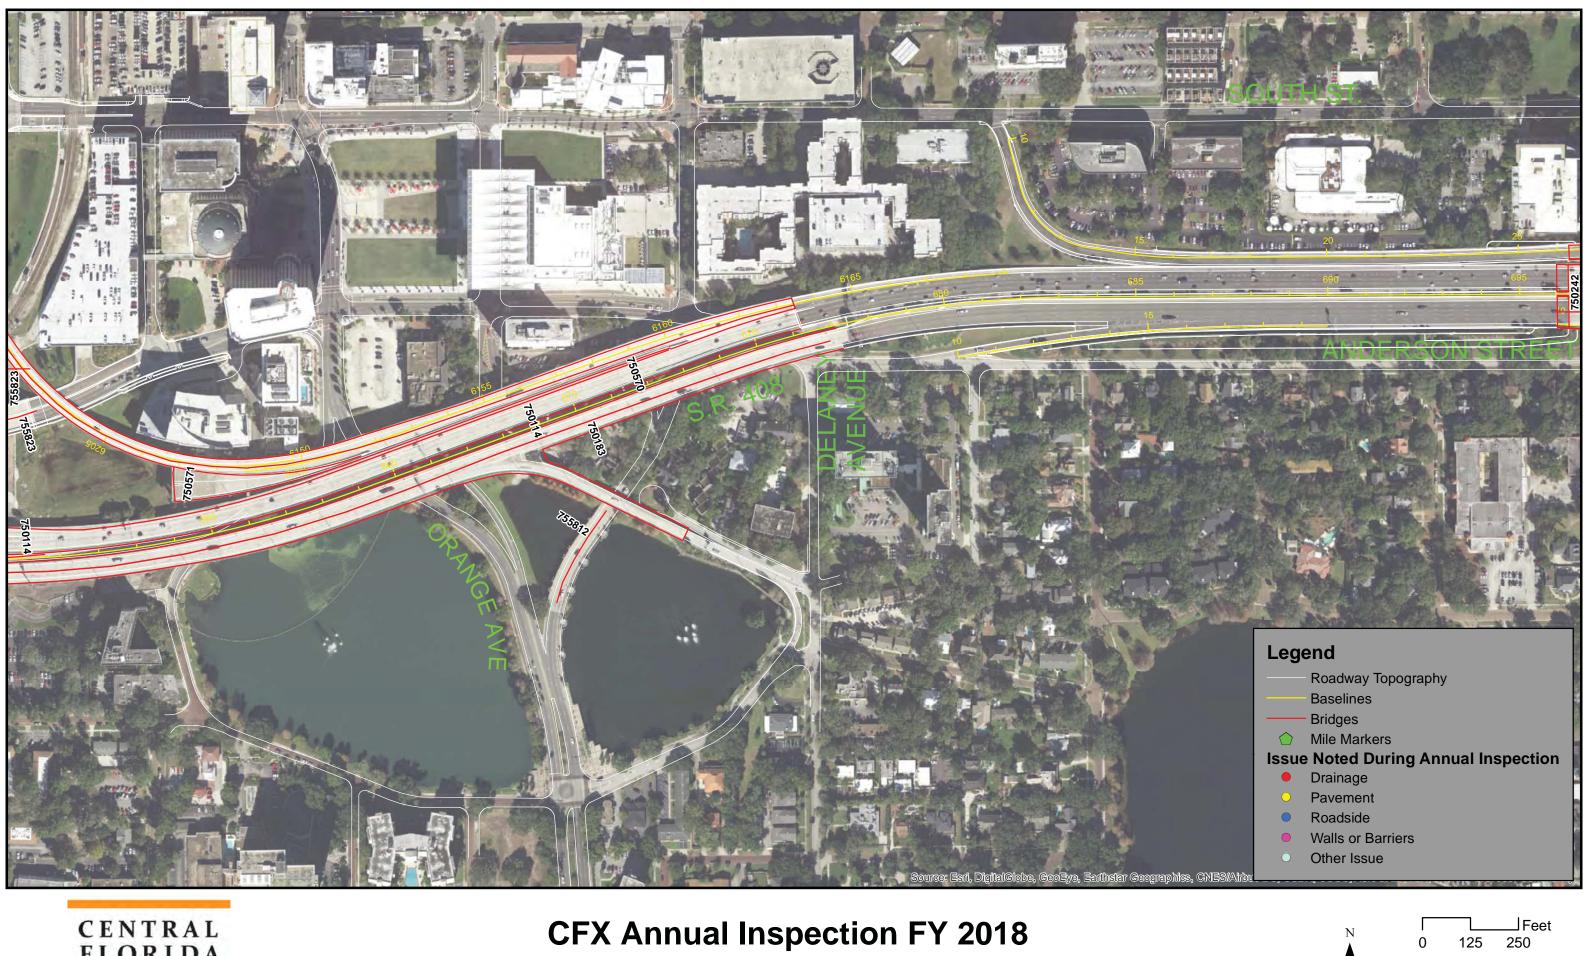

### **TABLE OF CONTENTS**

| GEC    | Let  | ter                                                                     | , i |
|--------|------|-------------------------------------------------------------------------|-----|
| List o | of F | igures                                                                  | v   |
| List o | of T | ables                                                                   | vi  |
| Exec   | utiv | /e Summary                                                              | 1   |
| 1.0 I  | ntro | oduction                                                                | 2   |
| 1      | 1.1  | Background                                                              | 2   |
| 1      | 1.2  | Inspection Process                                                      | 2   |
| 1      | 1.3  | System Description                                                      | 3   |
|        |      | 1.3.1 SR 408 Spessard L. Holland East-West Expressway                   | 3   |
|        |      | 1.3.2 SR 414 John Land Apopka Expressway                                | .3  |
|        |      | 1.3.3 SR 417 Central Florida GreeneExpressway                           | 3   |
|        |      | 1.3.4 SR 429 Daniel Webster Western Beltway/Wekiva Parkway              | 3   |
|        |      | 1.3.5 SR 451                                                            | 3   |
|        |      | 1.3.6 SR 528 Martin B. Andersen Beachline Expressway                    | .3  |
|        |      | 1.3.7 CFX Facilities/Buildings                                          | 4   |
| 1      | 1.4  | CFX Maintenance Program                                                 | 4   |
|        |      | 1.4.1 Roadway Maintenance Budget                                        | 5   |
|        |      | 1.4.2 Facilities Maintenance Budget                                     | 5   |
|        |      | 1.4.3 Systemwide Landscape Maintenance Budget                           | 5   |
|        |      | 1.4.4 Maintenance Rating Program                                        | 5   |
|        |      | 1.4.5 Specialized Inspection                                            | 6   |
| 2.0 Ir | isp  | ection Findings                                                         | 6   |
| 2      | 2.1  | SR 408 Spessard L. Holland East-West Expressway Findings                | 6   |
|        |      | 2.1.1 SR 408 Spessard L. Holland East-West Expressway Roadway           | 6   |
|        |      | 2.1.2 SR 408 Spessard L. Holland East-West Expressway Bridges           | 6   |
|        |      | 2.1.3 SR 408 Spessard L. Holland East-West Expressway Walls and Fencing | 7   |
|        |      | 2.1.4 SR 408 Spessard L. Holland East-West Expressway Facilities        | 7   |
| 2      | 2.2  | SR 414 John Land Apopka Expressway Findings                             | 7   |
|        |      | 2.2.1 SR 414 John Land Apopka Expressway Roadway                        | 7   |
|        |      | 2.2.2 SR 414 John Land Apopka Expressway Bridges                        | 8   |
|        |      | 2.2.3 SR 414 John Land Apopka Expressway Walls and Fencing              | 8   |
|        |      | 2.2.4 SR 414 John Land Apopka Expressway Facilities                     | 8   |
| 2      | 2.3  | SR 417 Central Florida GreeneWay Findings                               | 9   |
|        |      | 2.3.1 SR 417 Central Florida GreeneWay Roadway                          | 9   |