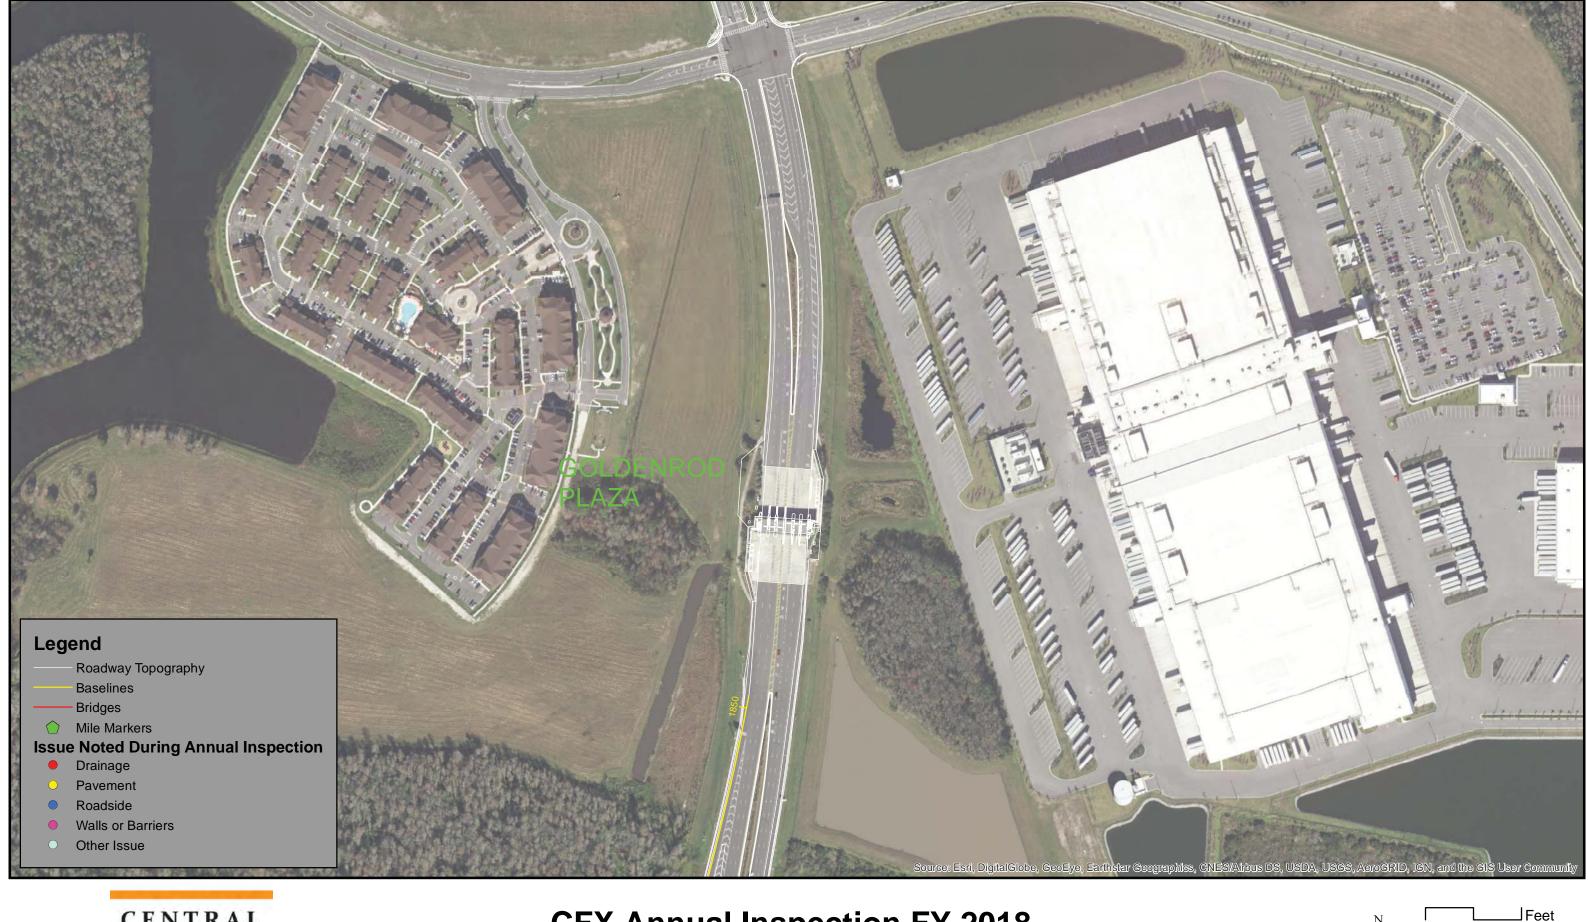

SR 438 Ramp Off



Figure 11 West Road Ramp On



Figure 8 SR 438 Ramp On



Figure 10 SR 438 Ramp Off



Figure 12 West Road Ramp On





Figure 13 West Road Ramp Off



Figure 15 CR-437A Ramp Off



Figure 17 CR-437A Ramp On



Figure 14 West Road Ramp Off



Figure 16 CR-437A Ramp Off



Figure 18 CR-437A Ramp On





Figure 19 Ponkan Gantry



Figure 20 Ponkan Gantry



# Appendix 6: SR 528



2017 Annual Inspection Report CENTRAL FLORIDA EXPRESSWAY AUTHORITY





Inspection Results Map SR 528- Sheet 1

Issue Noted During Annual Inspection

JFeet 250 125





Inspection Results Map SR 528- Sheet 2





Inspection Results Map SR 528- Sheet 3

Data Source: Dewberry Image Source: ESRI World

125

250





SR 528- Sheet 4





Inspection Results Map SR 528- Sheet 5 N

Feet 125 250











Inspection Results Map SR 528- Sheet 7

Data Source: Dewberry Image Source: ESRI World

125

250

















Inspection Results Map SR 528- Sheet 10

Data Source: Dewberry Image Source: ESRI World

125

\_\_\_ Feet 250

#### Legend

Roadway Topography Baselines Bridges Mile Markers **Issue Noted During Annual Inspection** Drainage Pavement Roadside  $\bigcirc$ Walls or Barriers Other Issue





# **CFX Annual Inspection FY 2018**







Inspection Results Map SR 528- Sheet 12

Data Source: Dewberry Image Source: ESRI World

125

250





Inspection Results Map SR 528- Sheet 13

Data Source: Dewberry

Image Source: ESRI World





Inspection Results Map SR 528- Sheet 14





Inspection Results Map SR 528- Sheet 15

Data Source: Dewberry Image Source: ESRI World

125

250





Inspe