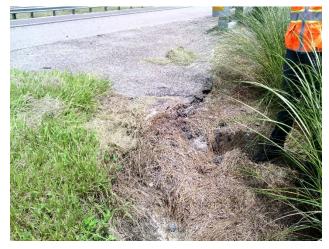

tiles, vents, and flooring.

Individual summaries of facilities along SR 417 are indicated in the Annual Facilities Inspection Reports included in this document.



Figure 12 Missing ceiling tiles SR 417 University Ramp Plaza

### 2.4 SR 429 DANIEL WEBSTER WESTERN BELTWAY/WEKIVA PARKWAY FINDINGS RATING 2 OR 3.

SR 429 inspection limits were from the south end of the CFX's jurisdiction north to SR 429 Connector Road. See Appendix 5 for detailed inspection sheets, maps, and photos.

### 2.4.1 SR 429 Daniel Webster Western Beltway/Wekiva Parkway Roadway

SR 429 roadway observations included roadside erosion and drainage structure obstructions.

Roadside erosion was observed on slopes and swales in various locations on the roadway with the heaviest concentration from Schofield to Tiny Road.



Figure 13 Roadside erosion northbound SR 429 at Franklin Street

Drainage structure obstructions and roadside erosion were observed at various locations throughout the roadway without any concentration in any specific area.

### 2.4.2 SR 429 Daniel Webster Western Beltway/Wekiva Parkway Bridges

Bridge observations were minimal with a small amount of asphalt ravel at the approach slab at Warrior Road, and missing reflectors on the barrier wall at McCormick Road.

#### 2.4.3 SR 429 Daniel Webster Western Beltway/Wekiva Parkway Walls and Fencing

Notable wall and fence observations include, spalling and minor cracking, vegetation overgrown fence lines, and damaged or downed right of way fencings.

Barrier wall spalling and minor cracking was observed on the median barrier walls at the Fore