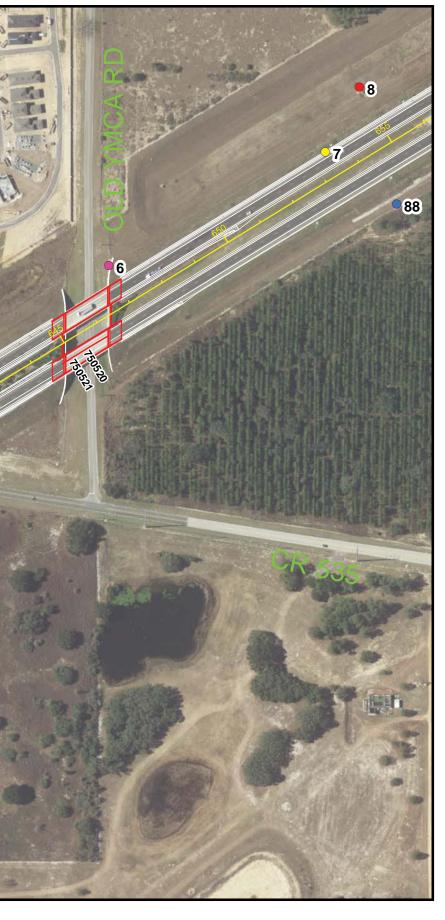

Andrews





Figure 1 University Mainline Men's Restroom plumbing



Figure 3 Colonial Ramp On



Figure 5 Colonial Ramp Off



Figure 2 University Mainline CCTV Equipment Rack



Figure 4 Colonial Ramp On



Figure 6 Colonial Ramp Off





Figure 7 University Ramp On



Figure 9 University Ramp Off



Figure 8 University Ramp On



Figure 10 University Ramp Off

### Dewberry

### Appendix 5: SR 429



2017 Annual Inspection Report CENTRAL FLORIDA EXPRESSWAY AUTHORITY





Inspection Results Map SR 429- Sheet 1





### Legend

- Roadway Topography
- Baselines
- Bridges
- Mile Markers
- **Issues Noted During Annual Inspection** 
  - Drainage
  - Pavement
- Roadside
- Walls or Barriers
- Other Issue



84

86

85

# **CFX Annual Inspection FY 2018**

Inspection Results Map SR 429- Sheet 2





Feet 125 250





Inspection Results Map SR 429- Sheet 3



Feet 125 250





Inspection Results Map SR 429- Sheet 4



Feet 125 250





Inspection Results Map SR 429- Sheet 5



Feet 250 125





Inspection Results Map SR 429- Sheet 6



Feet 125 250





Inspection Results Map SR 429- Sheet 7

Image Source: ESRI

### Legend

- Roadway Topography
- Baselines
- Bridges
- Mile Markers  $\bigcirc$
- **Issues Noted During Annual Inspection**
- Drainage
- Pavement Roadside  $\bigcirc$
- Walls or Barriers
- Other Issue

0530

AUTHORITY



Inspection Results Map SR 429- Sheet 8

• 32



125

Data Source: Image Source: ESRI

250





Inspection Results Map SR 429- Sheet 9





Inspection Results Map SR 429- Sheet 10

### Legend

- $\bigcirc$

- $\bigcirc$





# **CFX Annual Inspection FY 20