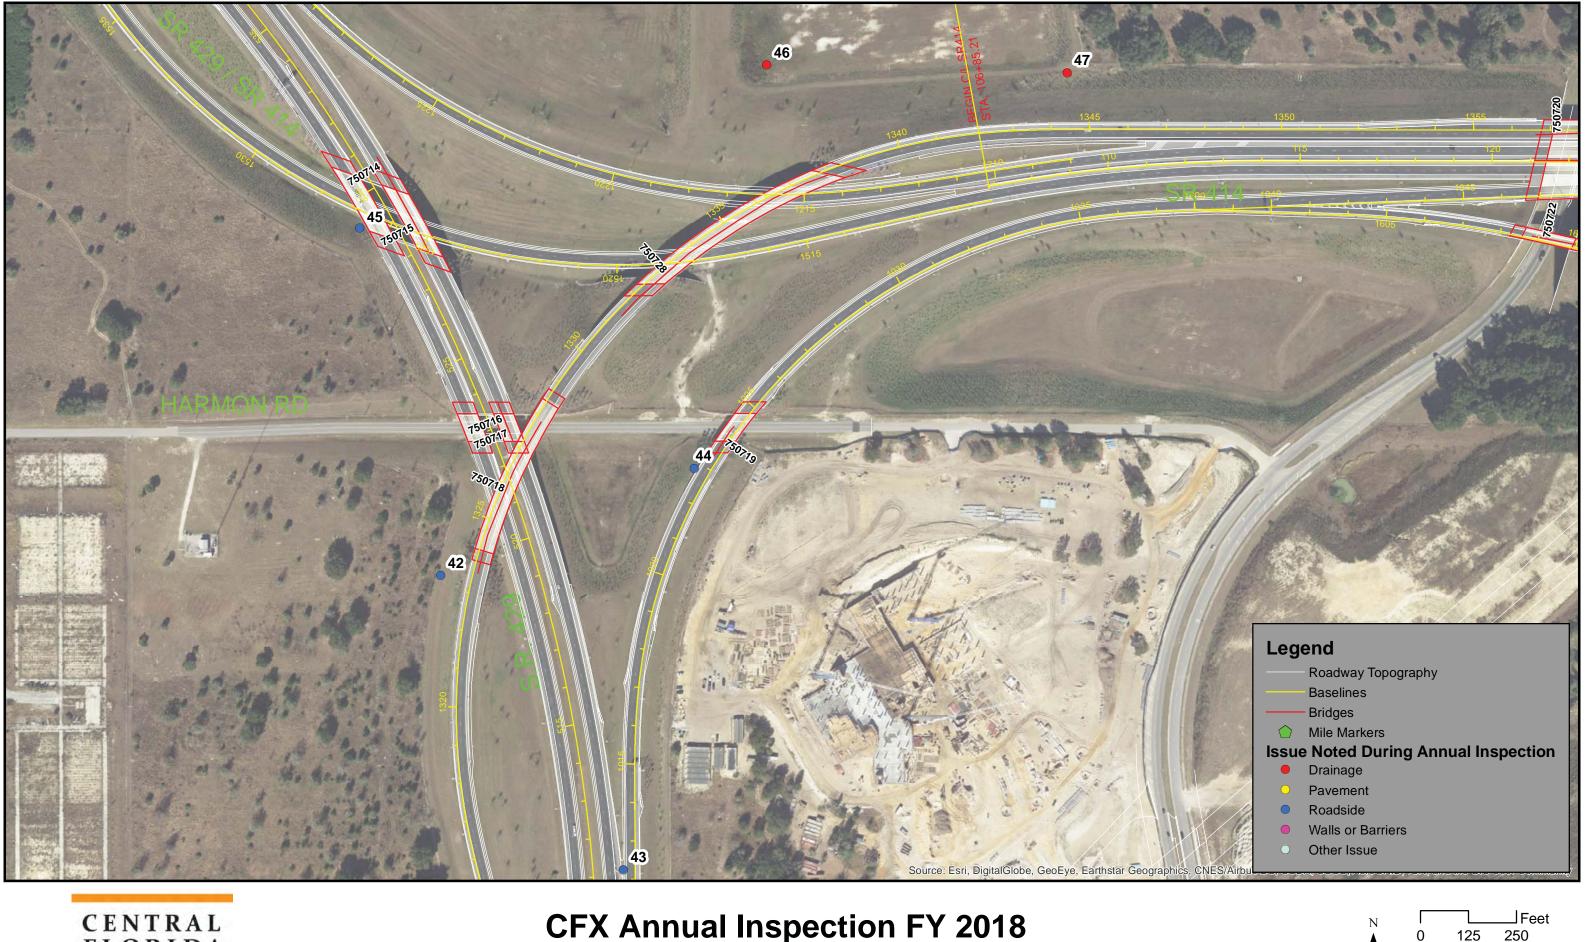

ure 7 Dean Mainline Tunnel



Figure 9 Dean Mainline Tunnel



Figure 11 Dean Mainline Tunnel



Figure 8 Dean Mainline Tunnel



Figure 10 Dean Mainline Tunnel



Figure 12 Dean Mainline Exterior





Figure 13 Dean Road Ramp On



Figure 15 Dean Road Ramp Off



Figure 17 Rouse Road Ramp On



Figure 14 Dean Road Ramp On



Figure 16 Dean Road Ramp Off



Figure 18 Rouse Road Ramp On





Figure 19 Rouse Road Off



Figure 21 Rouse Road Off



Figure 20 Rouse Road Off



Figure 22 Rouse Road Off

### Dewberry

### Appendix 3: SR 414/SR 451



2017 Annual Inspection Report CENTRAL FLORIDA EXPRESSWAY AUTHORITY





Aerial Field Work Map SR 451/SR 414- Sheet 1







Aerial Field Work Map SR 451/SR 414- Sheet 2







Aerial Field Work Map SR 451/SR 414- Sheet 3



□\_\_\_\_] Feet 125 250





Aerial Field Work Map SR 451/SR 414- Sheet 4

Data Source: Dewberry

Image Source: ESRI World





Aerial Field Work Map SR 451/SR 414- Sheet 5







Aerial Field Work Map SR 451/SR 414- Sheet 6

125 Data Source: Dewberry Image Source: ESRI World

250

Document Path: W:\50088189\Bond Convenants\Annual Inspections\FY 18\GIS Mapping\SR 451 and SR 414\CFX Annual Inspections Results Landscape SR 451 and SR 414.mxd





Aerial Field Work Map SR 451/SR 414- Sheet 7

Data Source: Dewberry Image Source: ESRI World

125

250





Aerial Field Work Map SR 451/SR 414- Sheet 8





Aerial Field Work Map SR 451/SR 414- Sheet 9









Aerial Field Work Map SR 451/SR 414- Sheet 10





Aerial Field Work Map SR 451/SR 414- Sheet 11 N

125 250

JFeet





Aerial Field Work Map SR 451/SR 414- Sheet 1