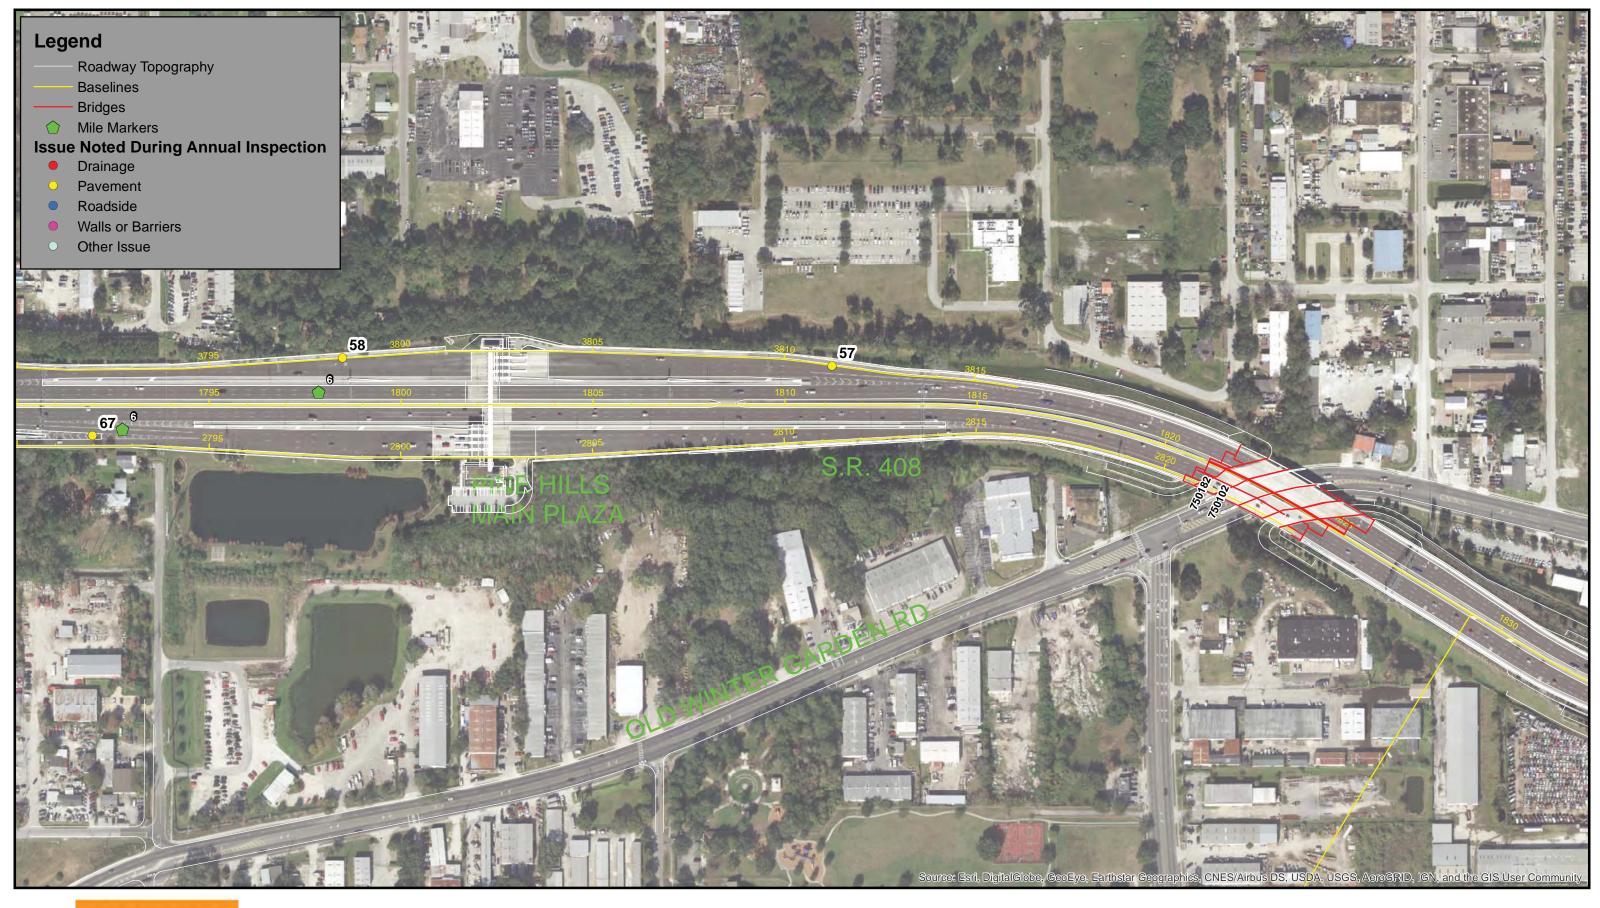

### **TABLE OF CONTENTS**

| GEC    | Let  | ter                                                                     | , i |
|--------|------|-------------------------------------------------------------------------|-----|
| List o | of F | igures                                                                  | v   |
| List o | of T | ables                                                                   | vi  |
| Exec   | utiv | /e Summary                                                              | 1   |
| 1.0 I  | ntro | oduction                                                                | 2   |
| 1      | 1.1  | Background                                                              | 2   |
| 1      | 1.2  | Inspection Process                                                      | 2   |
| 1      | 1.3  | System Description                                                      | 3   |
|        |      | 1.3.1 SR 408 Spessard L. Holland East-West Expressway                   | 3   |
|        |      | 1.3.2 SR 414 John Land Apopka Expressway                                | .3  |
|        |      | 1.3.3 SR 417 Central Florida GreeneExpressway                           | 3   |
|        |      | 1.3.4 SR 429 Daniel Webster Western Beltway/Wekiva Parkway              | 3   |
|        |      | 1.3.5 SR 451                                                            | 3   |
|        |      | 1.3.6 SR 528 Martin B. Andersen Beachline Expressway                    | .3  |
|        |      | 1.3.7 CFX Facilities/Buildings                                          | 4   |
| 1      | 1.4  | CFX Maintenance Program                                                 | 4   |
|        |      | 1.4.1 Roadway Maintenance Budget                                        | 5   |
|        |      | 1.4.2 Facilities Maintenance Budget                                     | 5   |
|        |      | 1.4.3 Systemwide Landscape Maintenance Budget                           | 5   |
|        |      | 1.4.4 Maintenance Rating Program                                        | 5   |
|        |      | 1.4.5 Specialized Inspection                                            | 6   |
| 2.0 Ir | isp  | ection Findings                                                         | 6   |
| 2      | 2.1  | SR 408 Spessard L. Holland East-West Expressway Findings                | 6   |
|        |      | 2.1.1 SR 408 Spessard L. Holland East-West Expressway Roadway           | 6   |
|        |      | 2.1.2 SR 408 Spessard L. Holland East-West Expressway Bridges           | 6   |
|        |      | 2.1.3 SR 408 Spessard L. Holland East-West Expressway Walls and Fencing | 7   |
|        |      | 2.1.4 SR 408 Spessard L. Holland East-West Expressway Facilities        | 7   |
| 2      | 2.2  | SR 414 John Land Apopka Expressway Findings                             | 7   |
|        |      | 2.2.1 SR 414 John Land Apopka Expressway Roadway                        | 7   |
|        |      | 2.2.2 SR 414 John Land Apopka Expressway Bridges                        | 8   |
|        |      | 2.2.3 SR 414 John Land Apopka Expressway Walls and Fencing              | 8   |
|        |      | 2.2.4 SR 414 John Land Apopka Expressway Facilities                     | 8   |
| 2      | 2.3  | SR 417 Central Florida GreeneWay Findings                               | 9   |
|        |      | 2.3.1 SR 417 Central Florida GreeneWay Roadway                          | 9   |