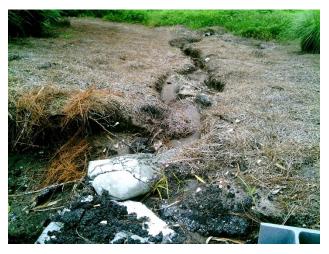

n the Annual Facilities Inspection Reports included in this document.



Figure 9 In-operable receptacle Coral Hill Mainline Plaza

### 2.3 SR 417 CENTRAL FLORIDA GREENEWAY FINDINGS RATING 2 OR 3.

See Appendix 4 for detailed inspection sheets, maps, and photos.

### 2.3.1 SR 417 Central Florida GreeneWay Roadway

Roadway observations included pavement edge ravel, drainage structure obstructions both sediment and vegetation, and roadside erosion.

Pavement edge ravel observed in various locations from International Drive to Landstar Road and then again from the Boggy Creek Mainline Toll Plaza to the SR 417/Boggy Creek Interchange.

Drainage structure obstructions and roadside erosion were observed at various locations throughout the roadway without any concentration in any specific area.



Figure 10 SR 417/John Young Parkway roadside erosion

# 2.3.2 SR 417 Central Florida GreeneWay Bridges

Bridge observations included graffiti, intermittent spalling, and deteriorating slope pavement and slope pavement joints.

Graffiti and intermittent spalling was identified on the wall and deck of the bridge over the railroad. Deteriorating slope pavement and slope pavements joints were observed at the bridge over Orange Avenue.



Figure 11 Graffiti at SR 417 bridge over railroad

### 2.3.3 SR 417 Central Florida GreeneWay Walls and Fencing

In general SR 417 walls are in good standing with no noticeable issues.

Fencing observations for both ROW and retaining wall were noted at various locations including vegetation overgrown fence lines, and damaged or downed right of way fencings.