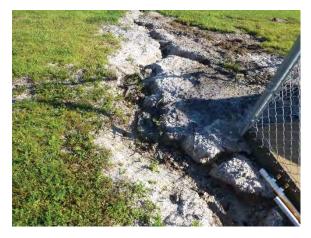

At the time the 2017 inspection was performed, portions of the CFX System were under construction and not inspected. Those portions are identified in the report.

Dewberry completed the System inspection from June –December 2017 and reports that the CFX system has been maintained in good repair, working order and condition. This observation was based on a general visual inspection of the roadway, walls, bridges, and facilities. Results of the inspections are presented in greater detail within this report.