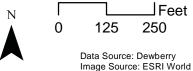

At the time the 2017 inspection was performed, portions of the CFX System were under construction and not inspected. Those portions are identified in the report.

Dewberry completed the System inspection from June –December 2017 and reports that the CFX system has been maintained in good repair, working order and condition. This observation was based on a general visual inspection of the roadway, walls, bridges, and facilities. Results of the inspections are presented in greater detail within this report.

Staff anticipates continuing improvements in all roadway features for these roadways in the coming year as a result of the routine maintenance program and special projects. The observations that were noted can be evaluated and appropriate action taken by the CFX Maintenance Department.