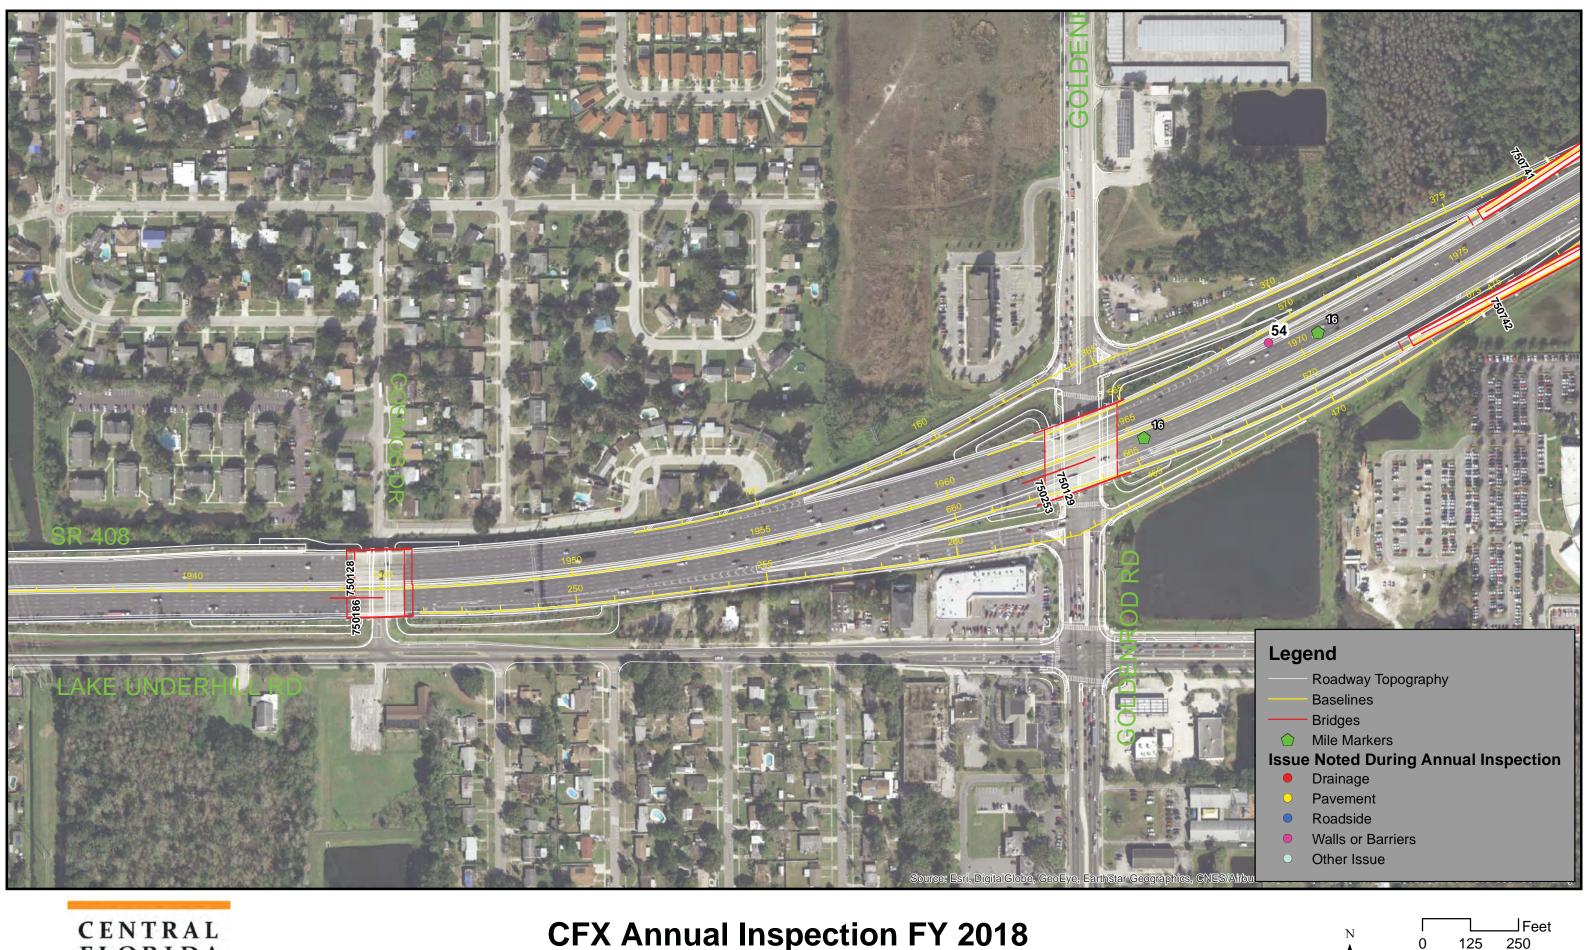

At the time the 2017 inspection was performed, portions of the CFX System were under construction and not inspected. Those portions are identified in the report.

Dewberry completed the System inspection from June –December 2017 and reports that the CFX system has been maintained in good repair, working order and condition. This observation was based on a general visual inspection of the roadway, walls, bridges, and facilities. Results of the inspections are presented in greater detail within this report.

Staff anticipates continuing improvements in all roadway features for these roadways in the coming year as a result of the routine maintenance program and special projects. The observations that were noted can be evaluated and appropriate action taken by the CFX Maintenance Department.