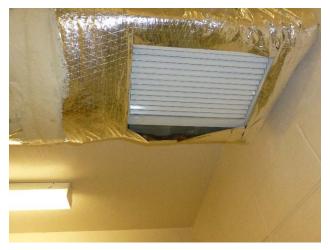

At the time the 2017 inspection was performed, portions of the CFX System were under construction and not inspected. Those portions are identified in the report.

Dewberry completed the System inspection from June –December 2017 and reports that the CFX system has been maintained in good repair, working order and condition. This observation was based on a general visual inspection of the roadway, walls, bridges, and facilities. Results of the inspections are presented in greater detail within this report.

Staff anticipates continuing improvements in all roadway features for these roadways in the coming year as a result of the routine maintenance program and special projects. The observations that were noted can be evaluated and appropriate action taken by the CFX Maintenance Department.