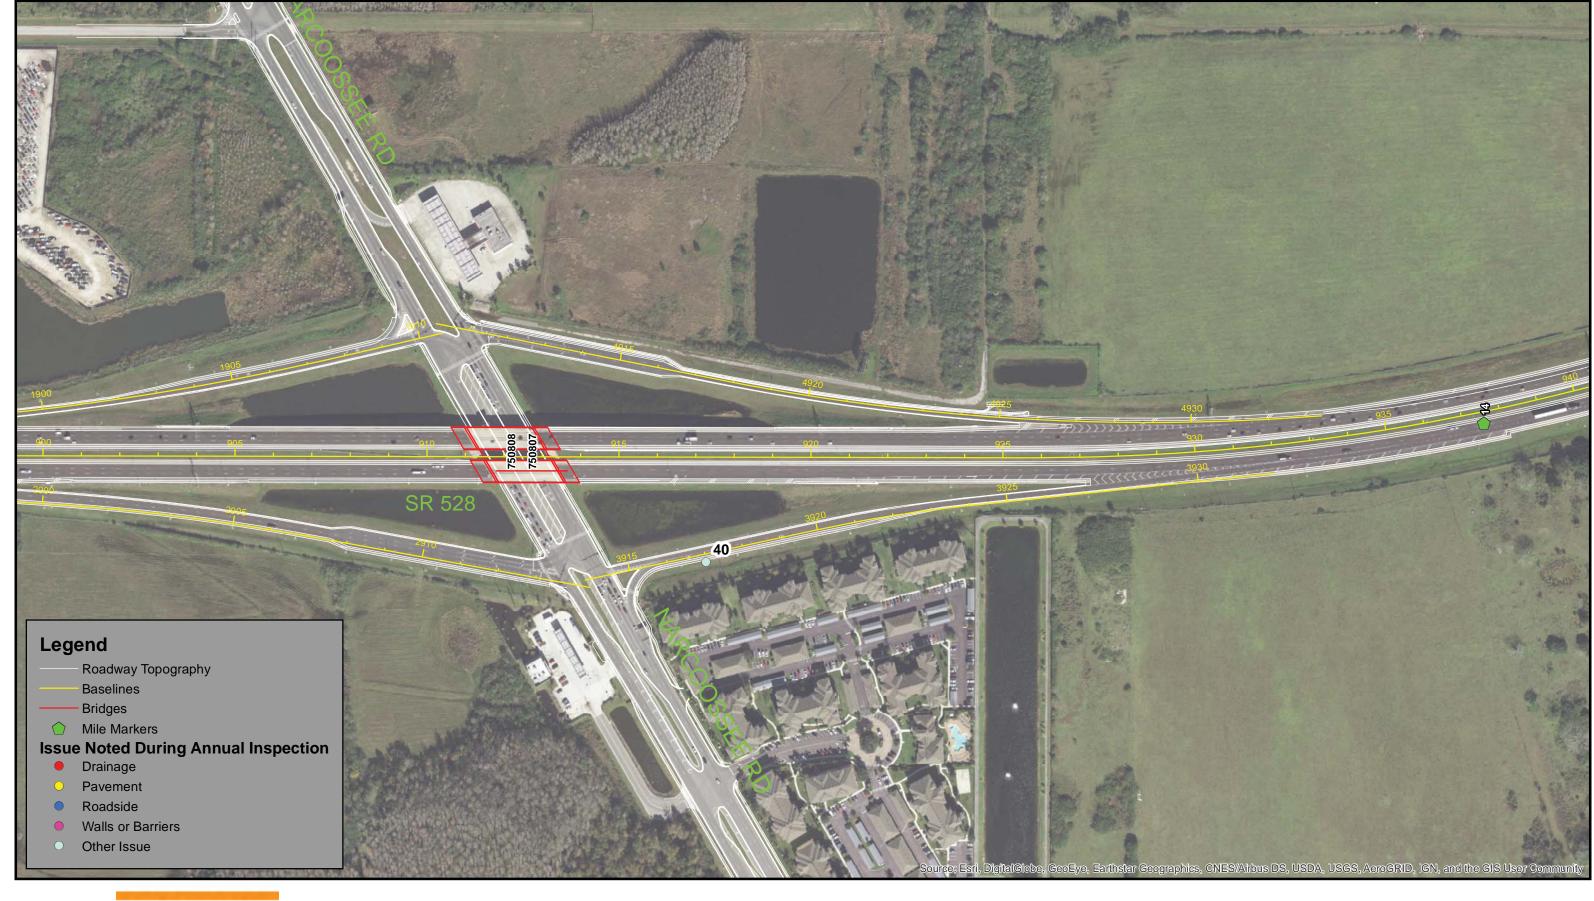

igure 12 West Road Ramp On





Figure 13 West Road Ramp Off



Figure 15 CR-437A Ramp Off



Figure 17 CR-437A Ramp On



Figure 14 West Road Ramp Off



Figure 16 CR-437A Ramp Off



Figure 18 CR-437A Ramp On





Figure 19 Ponkan Gantry



Figure 20 Ponkan Gantry



# Appendix 6: SR 528



2017 Annual Inspection Report CENTRAL FLORIDA EXPRESSWAY AUTHORITY





Inspection Results Map SR 528- Sheet 1

Issue Noted During Annual Inspection

JFeet 250 125





Inspection Results Map SR 528- Sheet 2





Inspection Results Map SR 528- Sheet 3

Data Source: Dewberry Image Source: ESRI World

125

250





SR 528- Sheet 4





Inspection Results Map SR 528- Sheet 5 N

Feet 125 250











Inspection Results Map SR 528- Sheet 7

Data Source: Dewberry Image Source: ESRI World

125

250

















Inspection Results Map SR 528- Sheet 10

Data Source: Dewberry Image Source: ESRI World

125

\_\_\_ Feet 250

#### Legend

Roadway Topography Baselines Bridges Mile Markers **Issue Noted During Annual Inspection** Drainage Pavement Roadside  $\bigcirc$ Walls or Barriers Other Issue





# **CFX Annual Inspection FY 2018**







Inspection Results Map SR 528- Sheet 12

Data Source: Dewberry Image Source: ESRI World

125

250





Inspection Results Map SR 528- Sheet 13

Data Source: Dewberry

Image Source: ESRI World





Inspection Results Map SR 528- Sheet 14





Inspection Results Map SR 528- Sheet 15

Data Source: Dewberry Image Source: ESRI World

125

250





Inspection Results Map SR 528- Sheet 16





Inspection Results Map SR 528- Sheet 17







Data Source: Dewberry