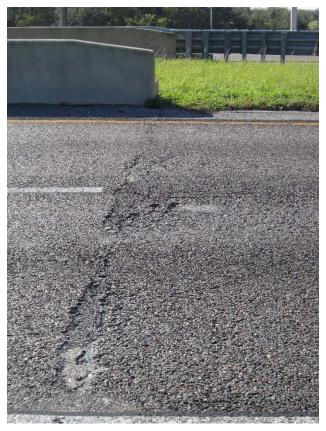

At the time the 2017 inspection was performed, portions of the CFX System were under construction and not inspected. Those portions are identified in the report.

Dewberry completed the System inspection from June –December 2017 and reports that the CFX system has been maintained in good repair, working order and condition. This observation was based on a general visual inspection of the roadway, walls, bridges, and facilities. Results of the inspections are presented in greater detail within this report.

Staff anticipates continuing improvements in all roadway features for these roadways in the coming year as a result of the routine maintenance program and special projects. The observations that were noted can be evaluated and appropriate action taken by the CFX Maintenance Department.