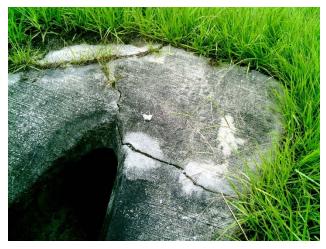

At the time the 2017 inspection was performed, portions of the CFX System were under construction and not inspected. Those portions are identified in the report.

Dewberry completed the System inspection from June –December 2017 and reports that the CFX system has been maintained in good repair, working order and condition. This observation was based on a general visual inspection of the roadway, walls, bridges, and facilities. Results of the inspections are presented in greater detail within this report.