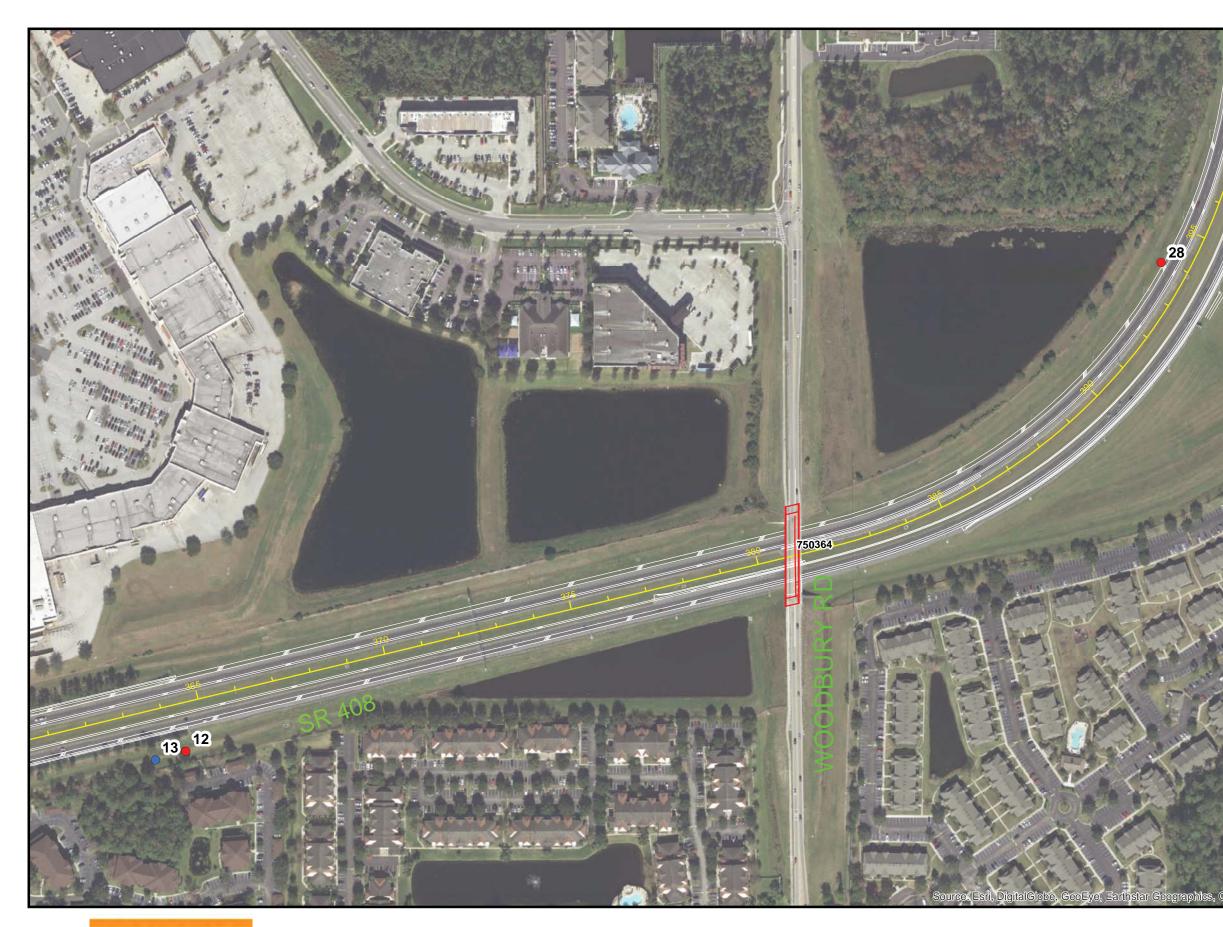

At the time the 2017 inspection was performed, portions of the CFX System were under construction and not inspected. Those portions are identified in the report.

Dewberry completed the System inspection from June –December 2017 and reports that the CFX system has been maintained in good repair, working order and condition. This observation was based on a general visual inspection of the roadway, walls, bridges, and facilities. Results of the inspections are presented in greater detail within this report.