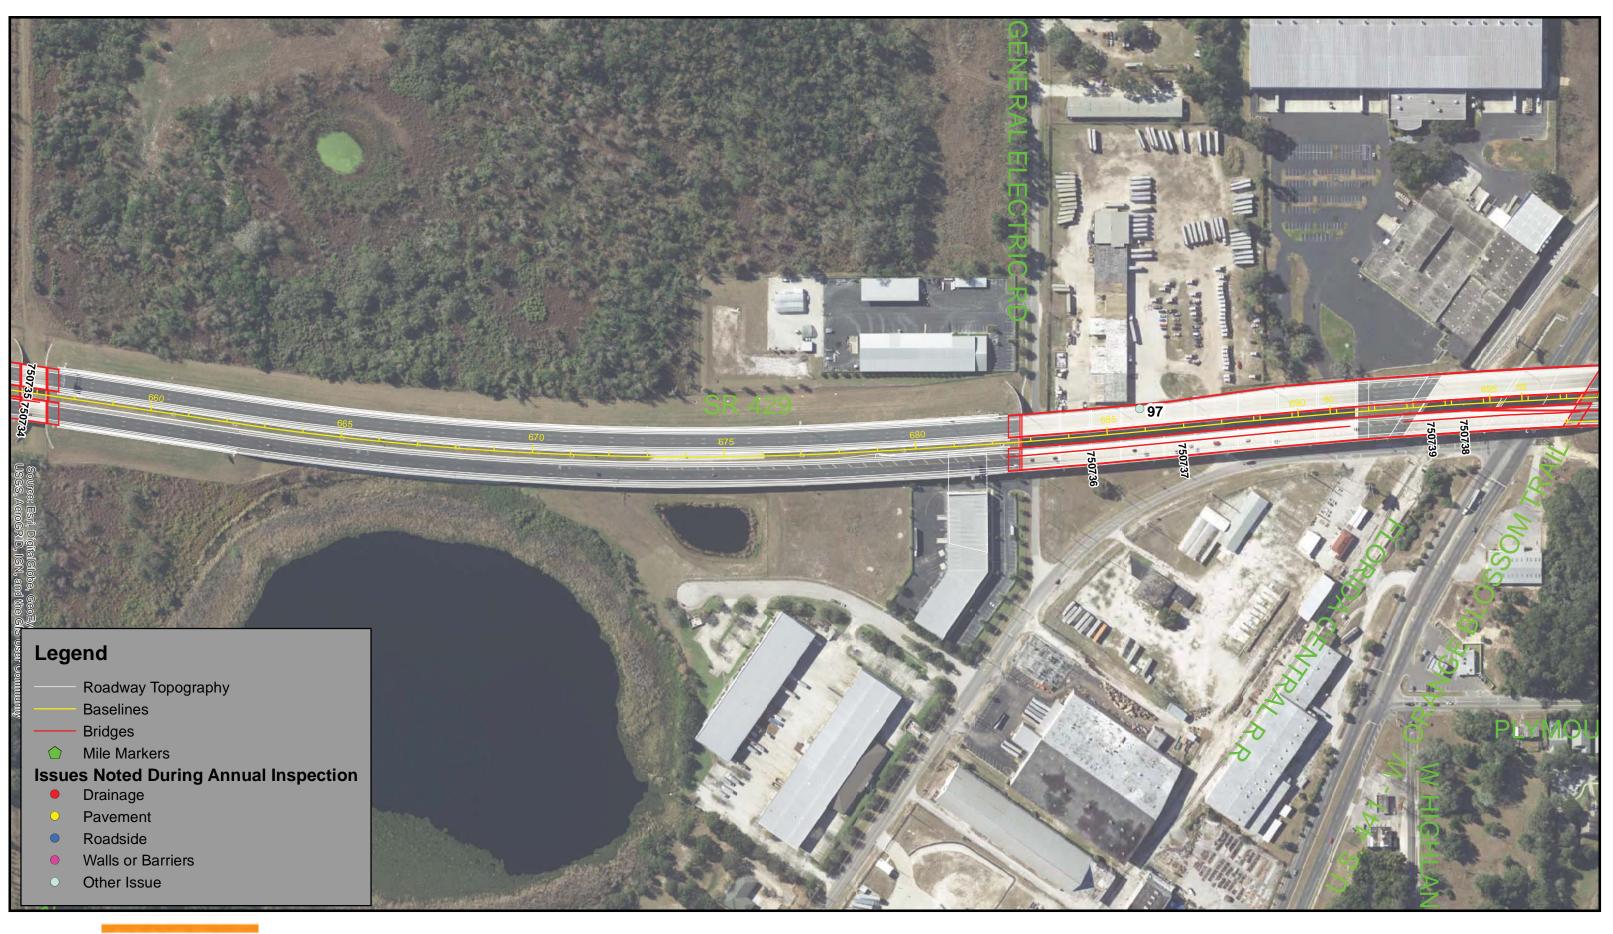

Issues Noted During Annual Inspection

   Drainage
   Pavement
   Roadside
   Walls or Barriers
  - Other Issue



# **CFX Annual Inspection FY 2018**

Inspection Results Map SR 429- Sheet 29





- Roadway Topography
- Baselines
- Bridges
- Mile Markers  $\bigcirc$
- **Issues Noted During Annual Inspection** 
  - Drainage
  - Pavement
- Roadside  $\bigcirc$
- Walls or Barriers
- Other Issue



# **CFX Annual Inspection FY 2018**

Inspection Results Map . SR 429- Sheet 30





Data Source: Image Source: ESRI

125

250

- Roadway Topography
- Baselines
- Bridges
- Mile Markers
- Issues Noted During Annual Inspection

98

- Drainage
- Pavement
- Roadside
- Walls or Barriers
- Other Issue



95

96

Inspection Results Map SR 429- Sheet 31









| 125 | 250 |
|-----|-----|
|     |     |





Inspection Results Map SR 429- Sheet 32



Data Source: Image Source: ESRI

Feet

250





Inspection Results Map SR 429- Sheet 33



Feet 250 125

## SR 429 CFX Annual Inspection FY 2018

| Roadway          | Point<br>ID | Inspectors              | GPS Date  | KMZ Name                | Mile<br>Markers | Observation<br>Type | Observation        | Specific<br>Location      | Rating | Comment                                 | Photo 1         | Photo 2         | Photo 3         | Photo 4         |
|------------------|-------------|-------------------------|-----------|-------------------------|-----------------|---------------------|--------------------|---------------------------|--------|-----------------------------------------|-----------------|-----------------|-----------------|----