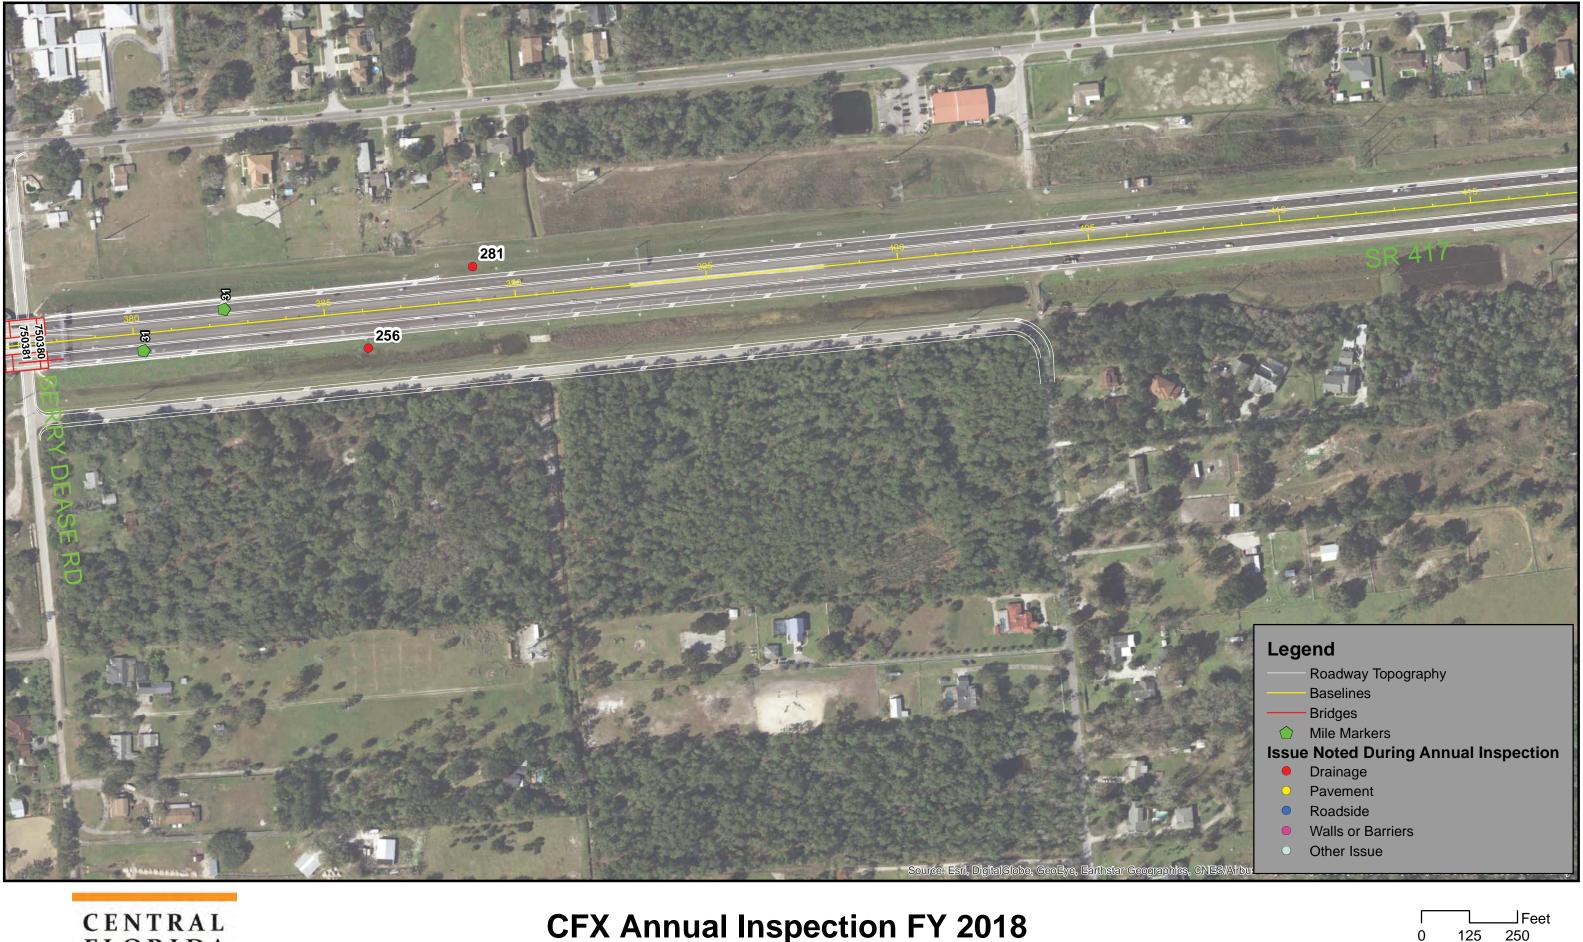

#### Legend

Roadway Topography
 Baselines
 Bridges
 Mile Markers

Issue Noted During Annual Inspection

 Drainage
 Pavement
 Roadside
 Walls or Barriers

密

 $\square$ 

Other Issue





# **CFX Annual Inspection FY 2018**

Inspection Results Map SR 417- Sheet 23







Inspection Results Map SR 417- Sheet 24

Data Source: Dewberry Image Source: ESRI World

125

250





Inspection Results Map SR 417- Sheet 25





Data Source: Dewberry mage Source: ESRI World





Inspection Results Map SR 417- Sheet 26

Data Source: Dewberry

mage Source: ESRI World





SR 417- Sheet 27





Inspection Results Map SR 417- Sheet 28

Data Source: Dewberry

mage Source: ESRI World





Inspection Results Map SR 417- Sheet 29

Data Source: Dewberry Image Source: ESRI World

































Inspection Results Map SR 417- Sheet 35

Data Source: Dewberry mage Source: ESRI World





Inspection Results Map SR 417- Sheet 36

Data Source: Dewberry mage Source: ESRI World

125

250





Inspection Results Map SR 417- Sheet 37

Data Source: Dewberry Image Source: ESRI World





















Inspection Results Map SR 417- Sheet 41

Data Source: Dewberry mage Source: ESRI World







### Legend

- Roadway Topography
- Baselines
- Bridges
- Mile Markers
- Issue Noted During Annual Inspection
  - Drainage
  - Pavement
  - Roadside  $\bigcirc$
  - Walls or Barriers

44

Other Issue



# **CFX Annual Inspection FY 2018**

42

43











| Roadway | Point<br>ID | Inspectors | GPS Date   | KMZ Name                | Mile<br>Markers | Observation<br>Type | Observation