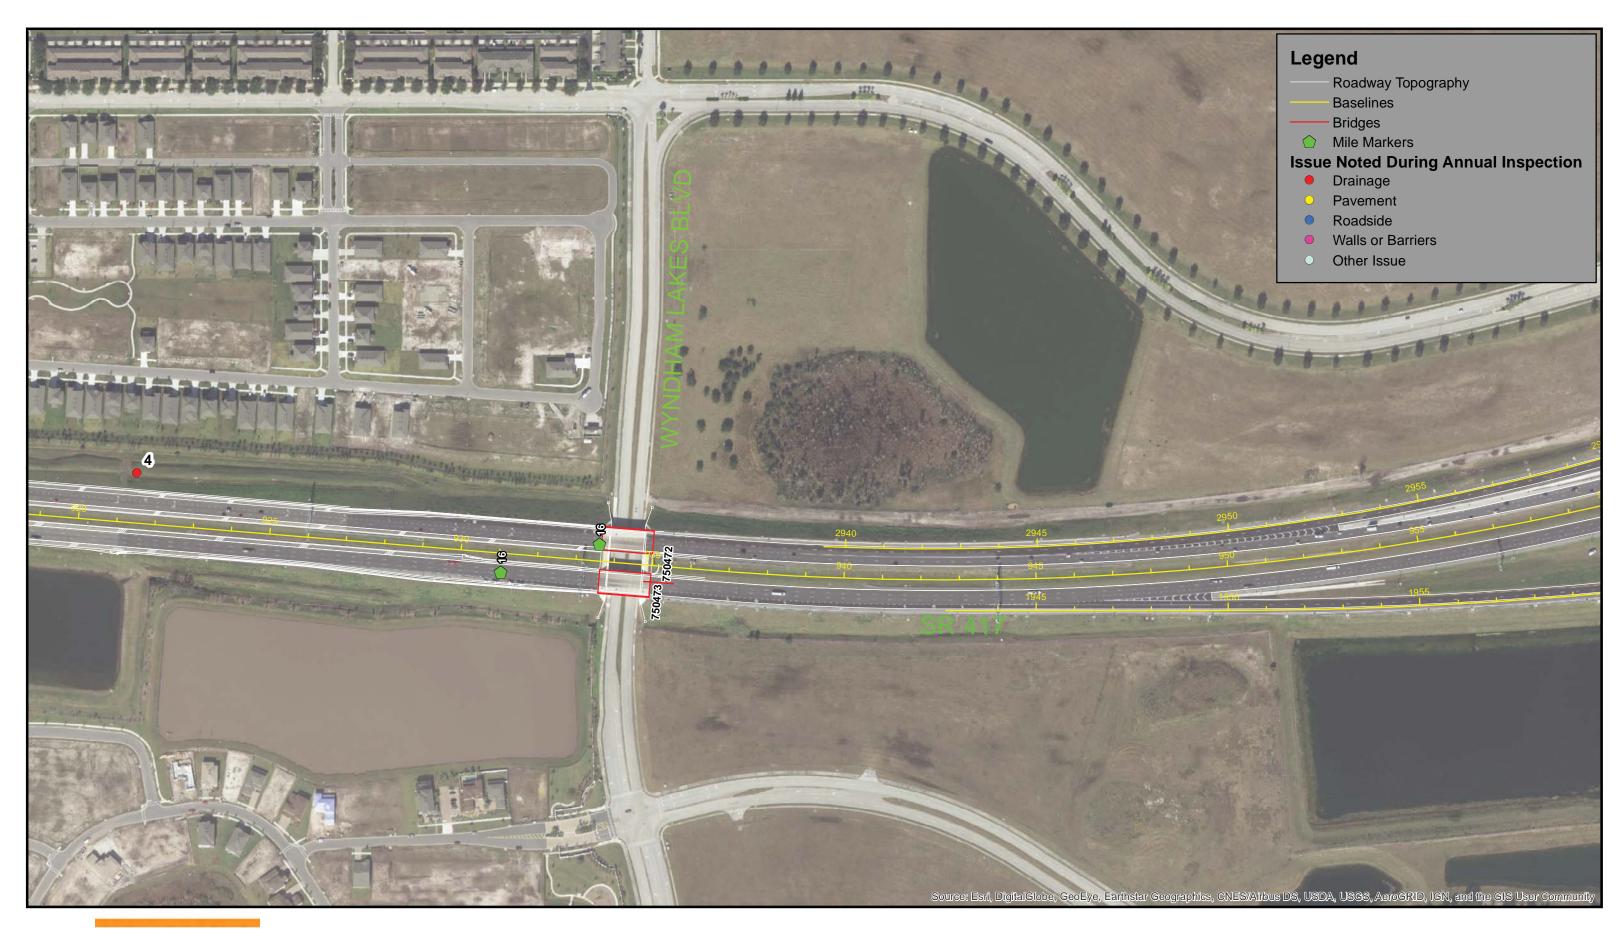

At the time the 2017 inspection was performed, portions of the CFX System were under construction and not inspected. Those portions are identified in the report.

Dewberry completed the System inspection from June –December 2017 and reports that the CFX system has been maintained in good repair, working order and condition. This observation was based on a general visual inspection of the roadway, walls, bridges, and facilities. Results of the inspections are presented in greater detail within this report.

Staff anticipates continuing improvements in all roadway features for these roadways in the coming year as a result of the routine maintenance program and special projects. The observations that were noted can be evaluated and appropriate action taken by the CFX Maintenance Department.