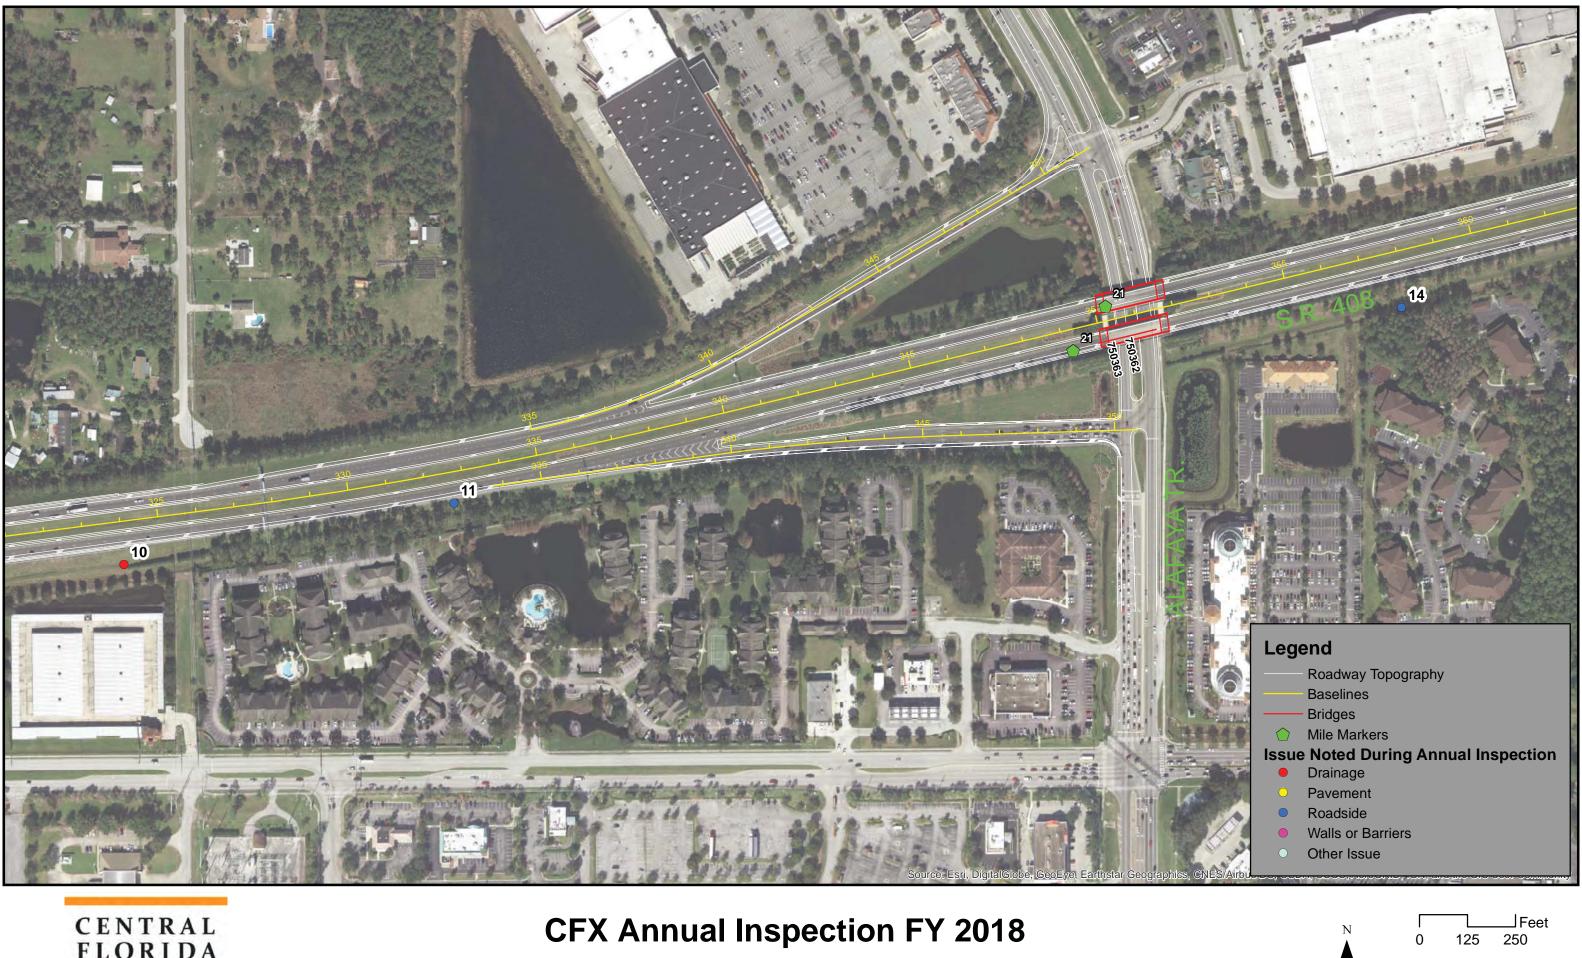

At the time the 2017 inspection was performed, portions of the CFX System were under construction and not inspected. Those portions are identified in the report.

Dewberry completed the System inspection from June –December 2017 and reports that the CFX system has been maintained in good repair, working order and condition. This observation was based on a general visual inspection of the roadway, walls, bridges, and facilities. Results of the inspections are presented in greater detail within this report.