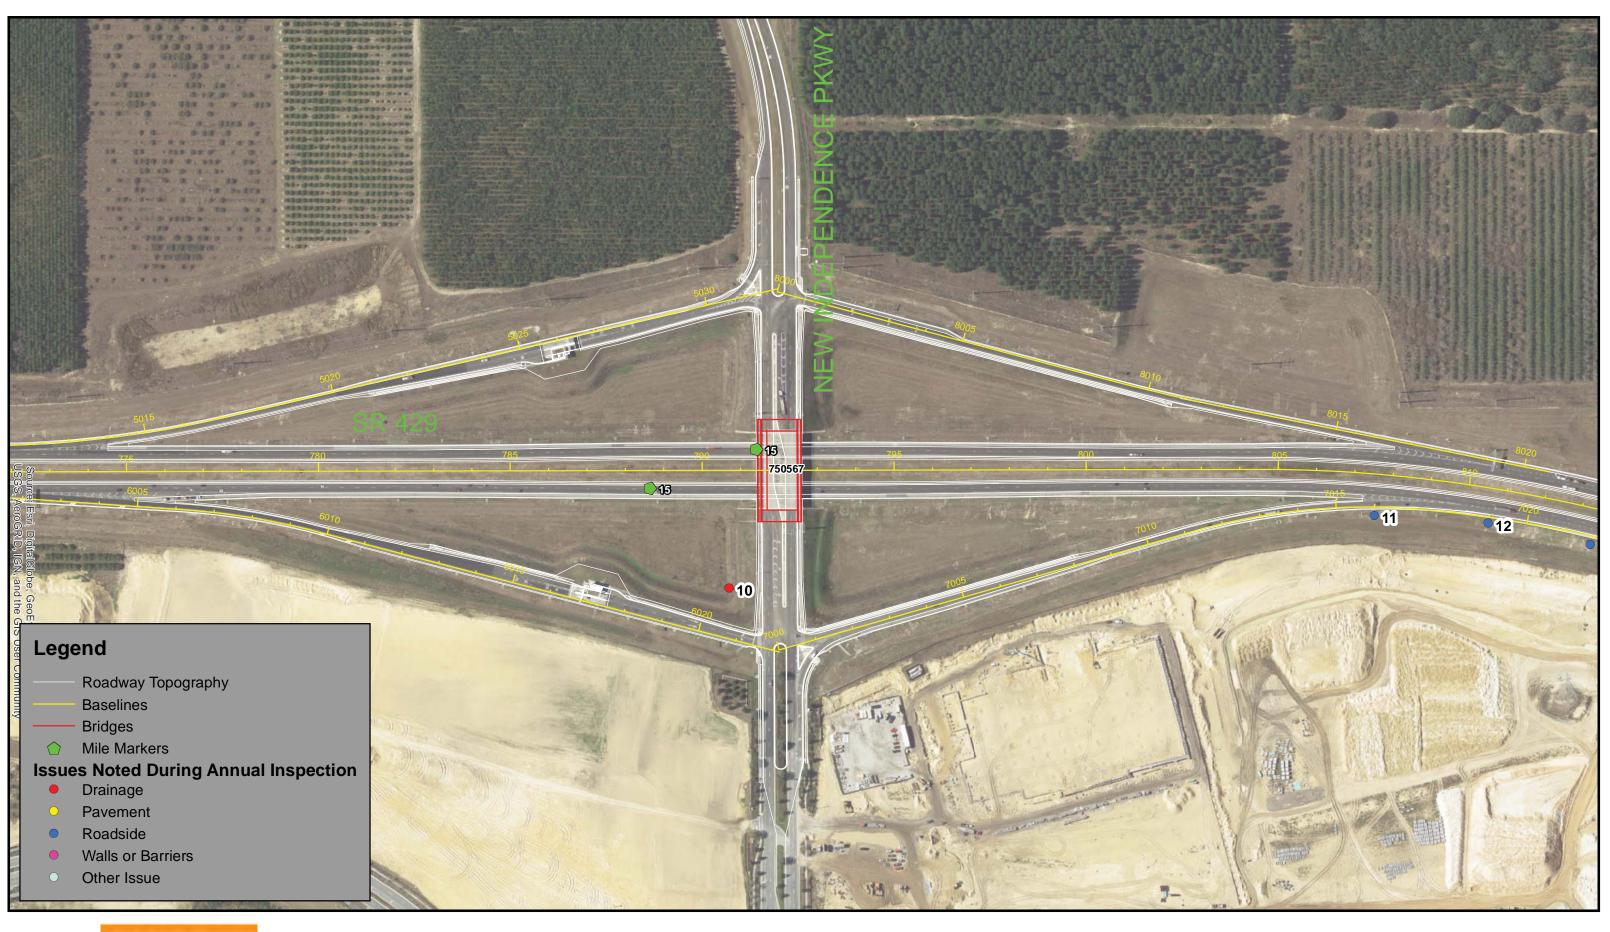

Ramp On



Figure 6 Colonial Ramp Off





Figure 7 University Ramp On



Figure 9 University Ramp Off



Figure 8 University Ramp On



Figure 10 University Ramp Off

### Dewberry

### Appendix 5: SR 429



2017 Annual Inspection Report CENTRAL FLORIDA EXPRESSWAY AUTHORITY





Inspection Results Map SR 429- Sheet 1





### Legend

- Roadway Topography
- Baselines
- Bridges
- Mile Markers
- **Issues Noted During Annual Inspection** 
  - Drainage
  - Pavement
- Roadside
- Walls or Barriers
- Other Issue



84

86

85

# **CFX Annual Inspection FY 2018**

Inspection Results Map SR 429- Sheet 2





Feet 125 250





Inspection Results Map SR 429- Sheet 3



Feet 125 250





Inspection Results Map SR 429- Sheet 4



Feet 125 250





Inspection Results Map SR 429- Sheet 5



Feet 250 125





Inspection Results Map SR 429- Sheet 6



Feet 125 250





Inspection Results Map SR 429- Sheet 7

Image Source: ESRI

### Legend

- Roadway Topography
- Baselines
- Bridges
- Mile Markers  $\bigcirc$
- **Issues Noted During Annual Inspection**
- Drainage
- Pavement Roadside  $\bigcirc$
- Walls or Barriers
- Other Issue

0530

AUTHORITY



Inspection Results Map SR 429- Sheet 8

• 32



125

Data Source: Image Source: ESRI

250





Inspection Results Map SR 429- Sheet 9





Inspection Results Map SR 429- Sheet 10

### Legend

- $\bigcirc$

- $\bigcirc$





# **CFX Annual Inspection FY 2018**

Inspection Results Map SR 429- Sheet 11









Inspection Results Map SR 429- Sheet 12





Inspection Results Map SR 429- Sheet 13

### Legend Roadway Topography Baselines Bridges Mile Mark