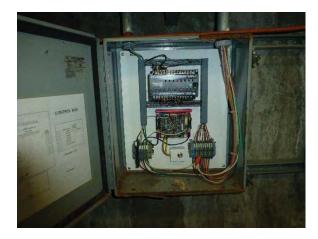

Off Observations:

The above referenced on ramp is in good condition overall. Some maintenance is recommended on the HVAC duct work that is attached to the ceiling with duct tape. (Figure 19, Figure 20, Figure 21 & Figure 22)

All notes and items in this report are a record of observations provided by the site visit. Please notify Dewberry Engineers Inc. in writing of any discrepancies, errors or misinterpretations. Please find attached to this report, photos and items observed.

Prepared By: \_\_

Julie A Andrews





Figure 1 Dean Mainline



Figure 3 Dean Mainline



Figure 5 Dean Mainline Dumb Waiter



Figure 2 Dean Mainline



Figure 4 Dean Mainline



Figure 6 Dean Mainline Tunnel





Figure 7 Dean Mainline Tunnel



Figure 9 Dean Mainline Tunnel



Figure 11 Dean Mainline Tunnel



Figure 8 Dean Mainline Tunnel



Figure 10 Dean Mainline Tunnel



Figure 12 Dean Mainline Exterior





Figure 13 Dean Road Ramp On



Figure 15 Dean Road Ramp Off



Figure 17 Rouse Road Ramp On



Figure 14 Dean Road Ramp On



Figure 16 Dean Road Ramp Off



Figure 18 Rouse Road Ramp On





Figure 19 Rouse Road Off



Figure 21 Rouse Road Off



Figure 20 Rouse Road Off



Figure 22 Rouse Road Off

### Dewberry

### Appendix 3: SR 414/SR 451



2017 Annual Inspection Report CENTRAL FLORIDA EXPRESSWAY AUTHORITY





Aerial Field Work Map SR 451/SR 414- Sheet 1







Aerial Field Work Map SR 451/SR 414- Sheet 2







Aerial Field Work Map SR 451/SR 414- Sheet 3



□\_\_\_\_] Feet 125 250





Aerial Field Work Map SR 451/SR 414- Sheet 4

Data Source: Dewberry

Image Source: ESRI Wor