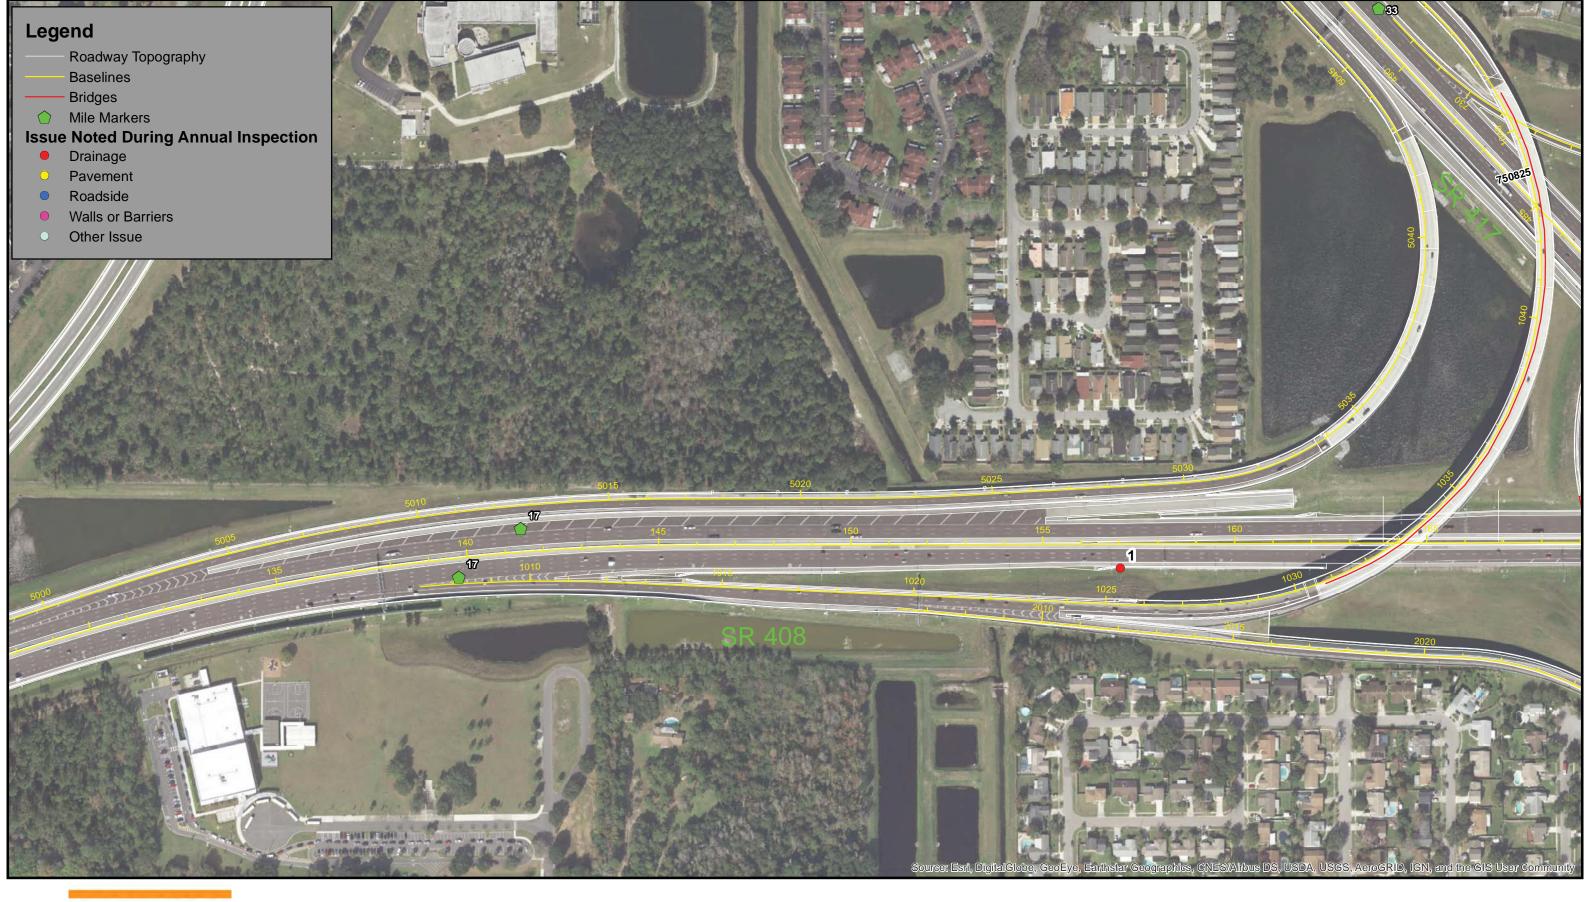

At the time the 2017 inspection was performed, portions of the CFX System were under construction and not inspected. Those portions are identified in the report.

Dewberry completed the System inspection from June –December 2017 and reports that the CFX system has been maintained in good repair, working order and condition. This observation was based on a general visual inspection of the roadway, walls, bridges, and facilities. Results of the inspections are presented in greater detail within this report.

Staff anticipates continuing improvements in all roadway features for these roadways in the coming year as a result of the routine maintenance program and special projects. The observations that were noted can be evaluated and appropriate action taken by the CFX Maintenance Department.