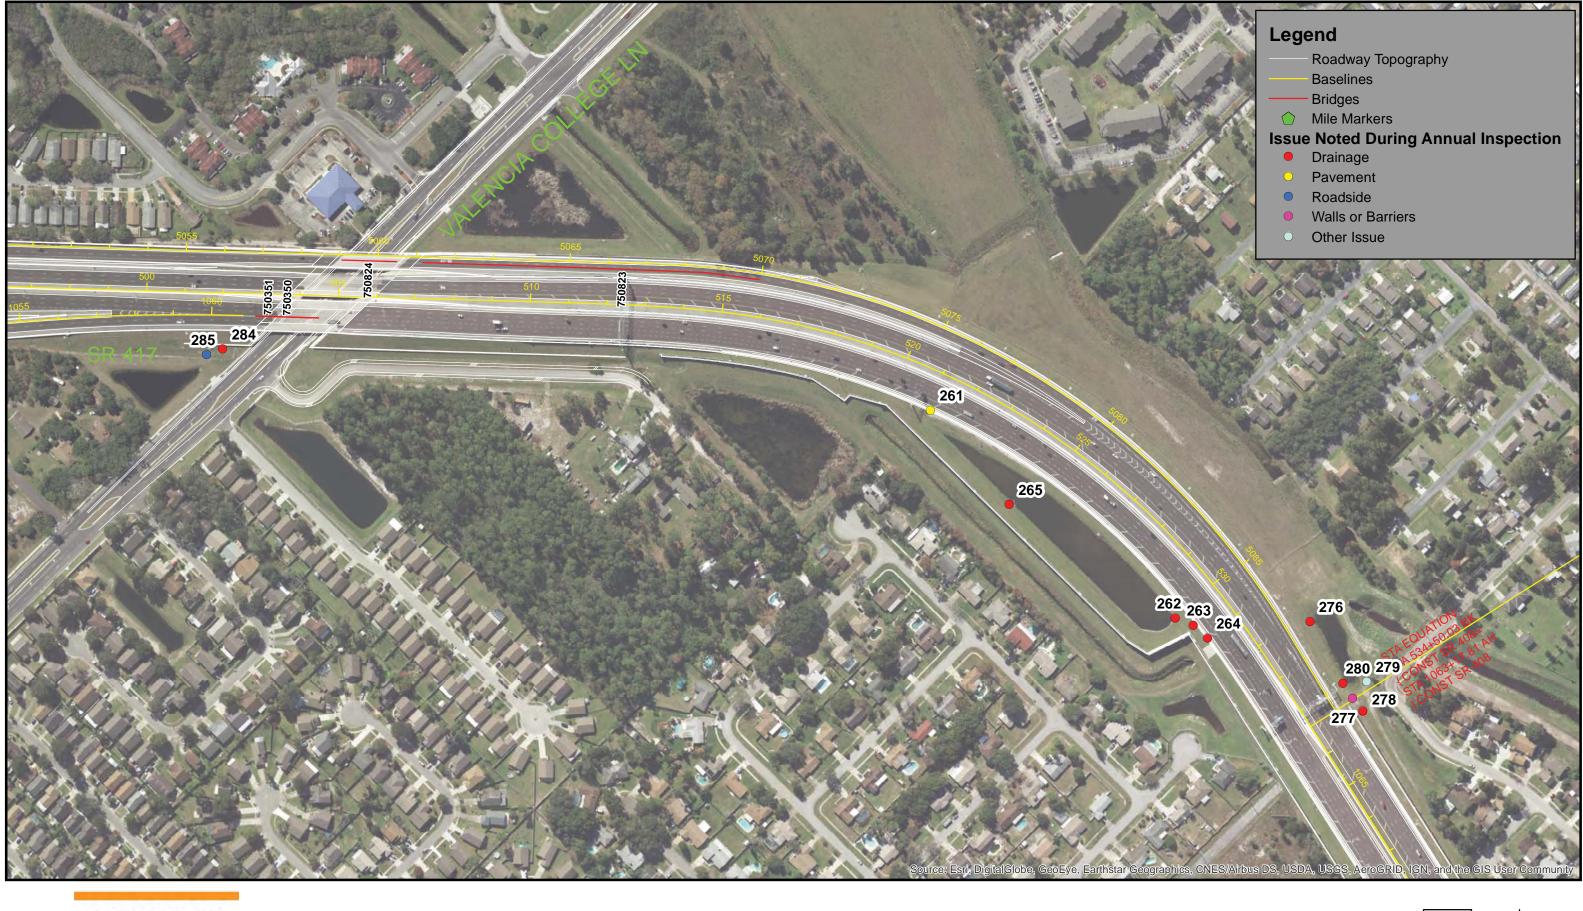

At the time the 2017 inspection was performed, portions of the CFX System were under construction and not inspected. Those portions are identified in the report.

Dewberry completed the System inspection from June –December 2017 and reports that the CFX system has been maintained in good repair, working order and condition. This observation was based on a general visual inspection of the roadway, walls, bridges, and facilities. Results of the inspections are presented in greater detail within this report.

Staff anticipates continuing improvements in all roadway features for these roadways in the coming year as a result of the routine maintenance program and special projects. The observations that were noted can be evaluated and appropriate action taken by the CFX Maintenance Department.