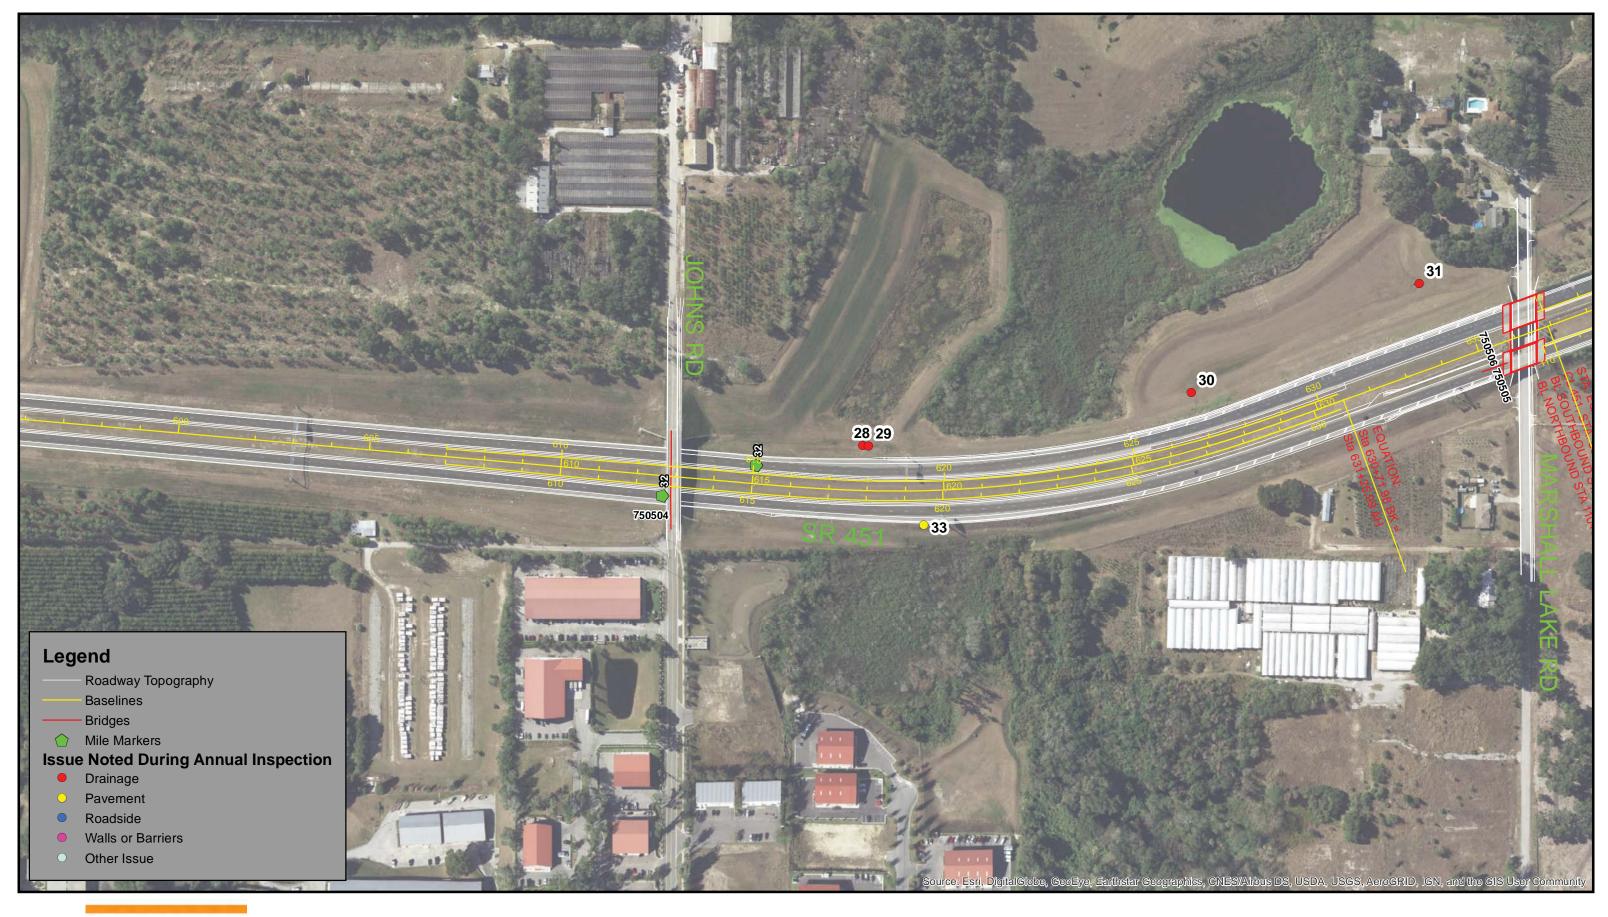

At the time the 2017 inspection was performed, portions of the CFX System were under construction and not inspected. Those portions are identified in the report.

Dewberry completed the System inspection from June –December 2017 and reports that the CFX system has been maintained in good repair, working order and condition. This observation was based on a general visual inspection of the roadway, walls, bridges, and facilities. Results of the inspections are presented in greater detail within this report.