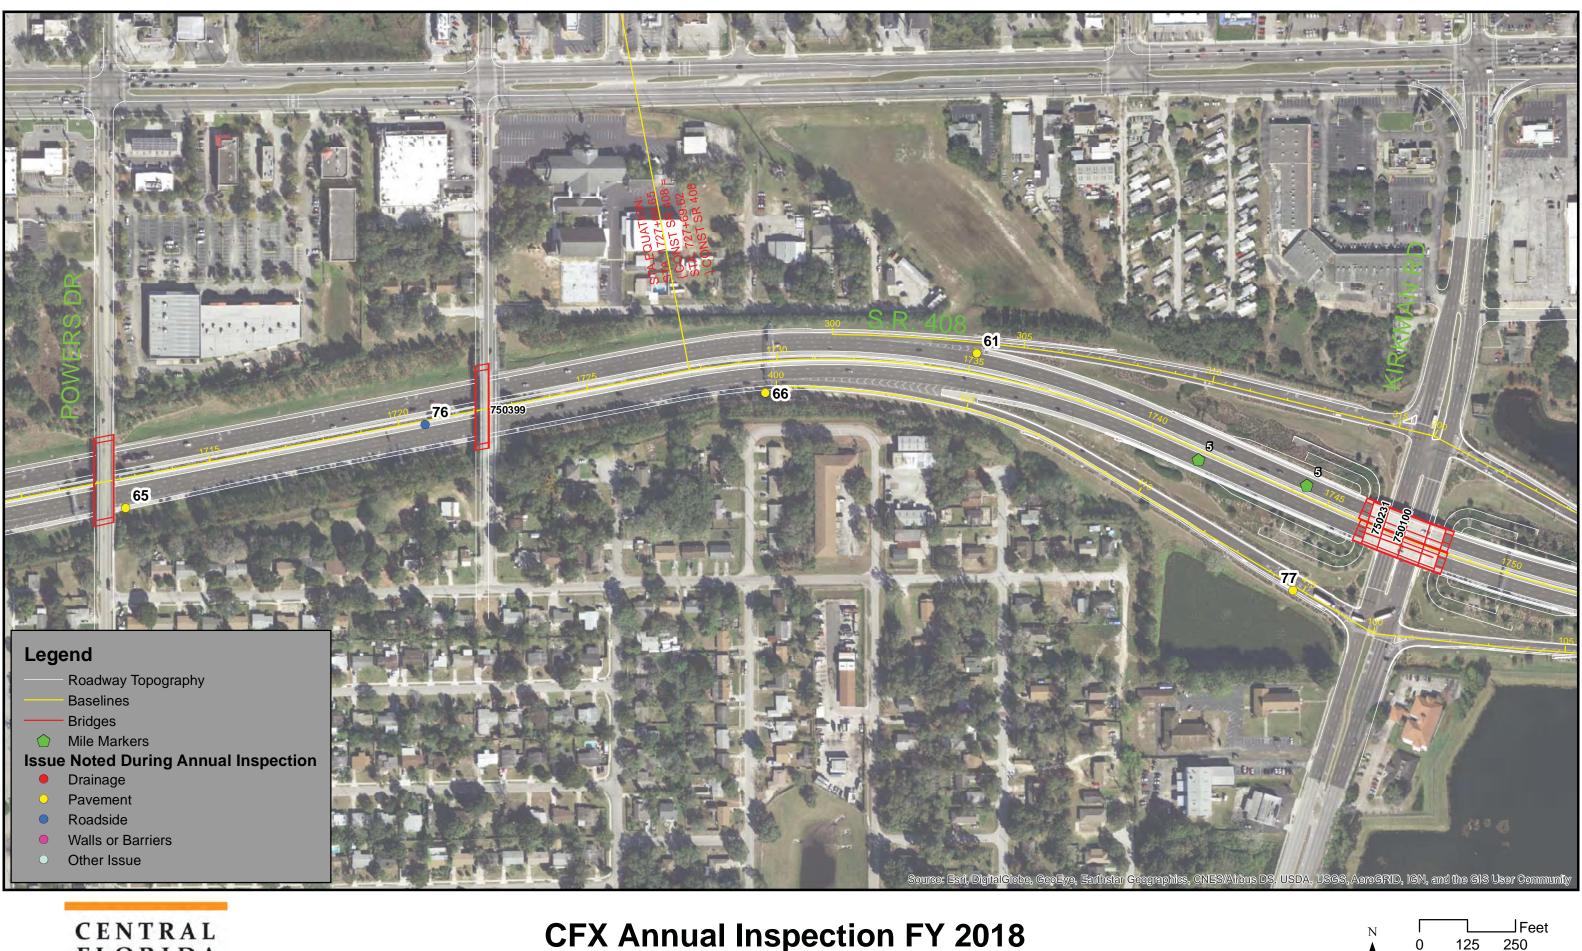

At the time the 2017 inspection was performed, portions of the CFX System were under construction and not inspected. Those portions are identified in the report.

Dewberry completed the System inspection from June –December 2017 and reports that the CFX system has been maintained in good repair, working order and condition. This observation was based on a general visual inspection of the roadway, walls, bridges, and facilities. Results of the inspections are presented in greater detail within this report.

Staff anticipates continuing improvements in all roadway features for these roadways in the coming year as a result of the routine maintenance program and special projects. The observations that were noted can be evaluated and appropriate action taken by the CFX Maintenance Department.