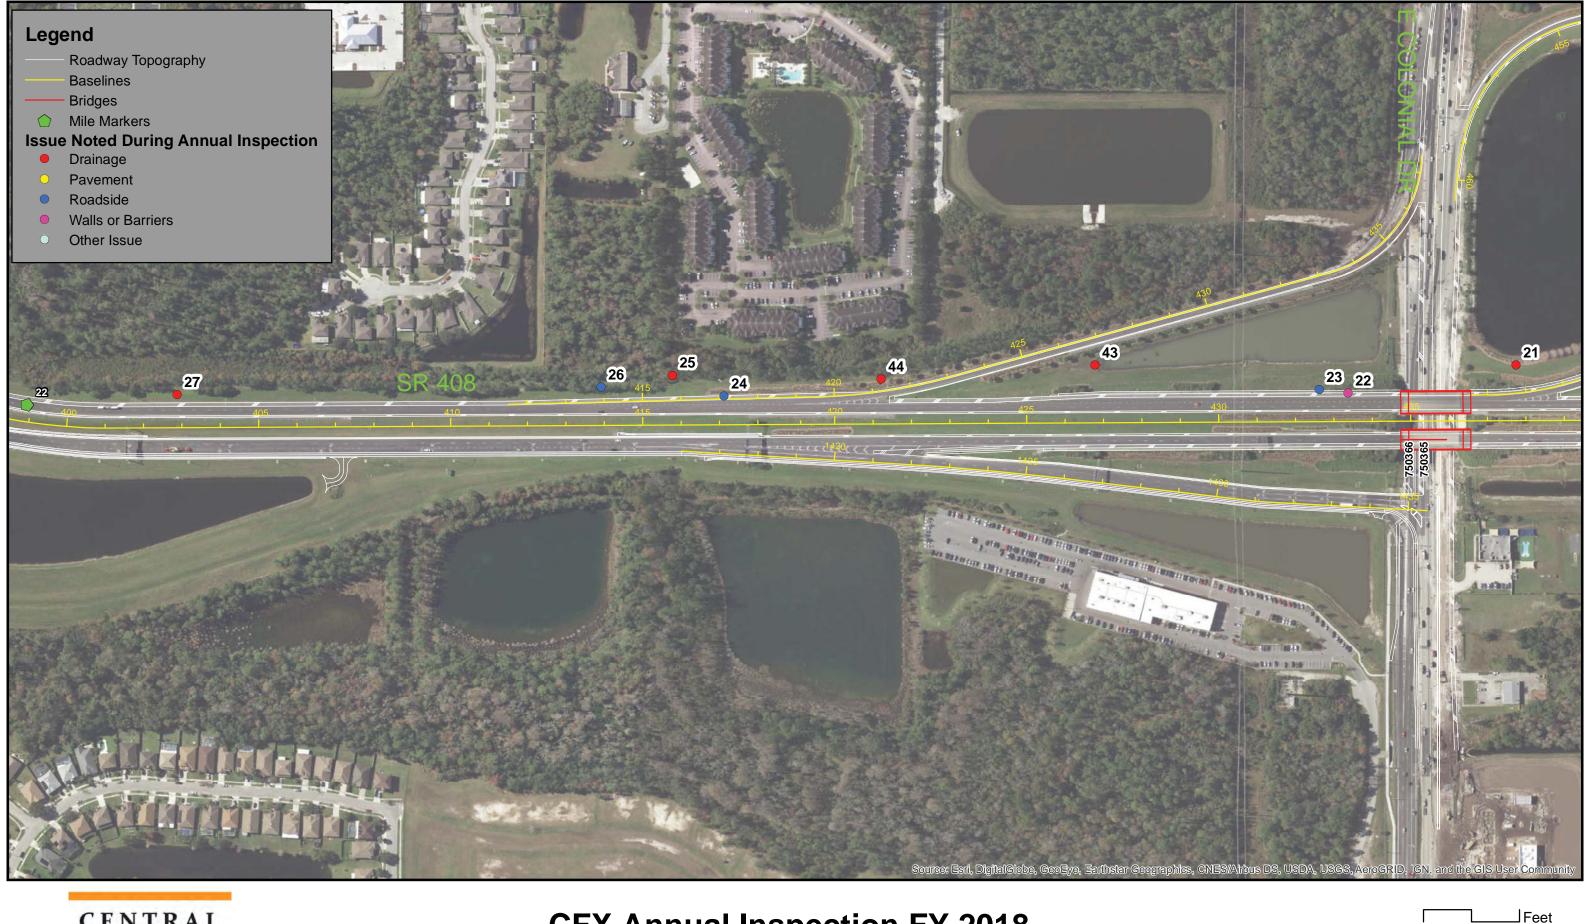

At the time the 2017 inspection was performed, portions of the CFX System were under construction and not inspected. Those portions are identified in the report.

Dewberry completed the System inspection from June –December 2017 and reports that the CFX system has been maintained in good repair, working order and condition. This observation was based on a general visual inspection of the roadway, walls, bridges, and facilities. Results of the inspections are presented in greater detail within this report.