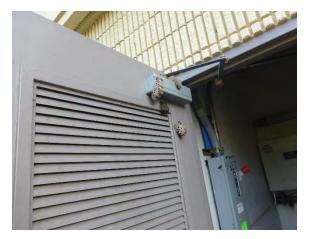

At the time the 2017 inspection was performed, portions of the CFX System were under construction and not inspected. Those portions are identified in the report.

Dewberry completed the System inspection from June –December 2017 and reports that the CFX system has been maintained in good repair, working order and condition. This observation was based on a general visual inspection of the roadway, walls, bridges, and facilities. Results of the inspections are presented in greater detail within this report.