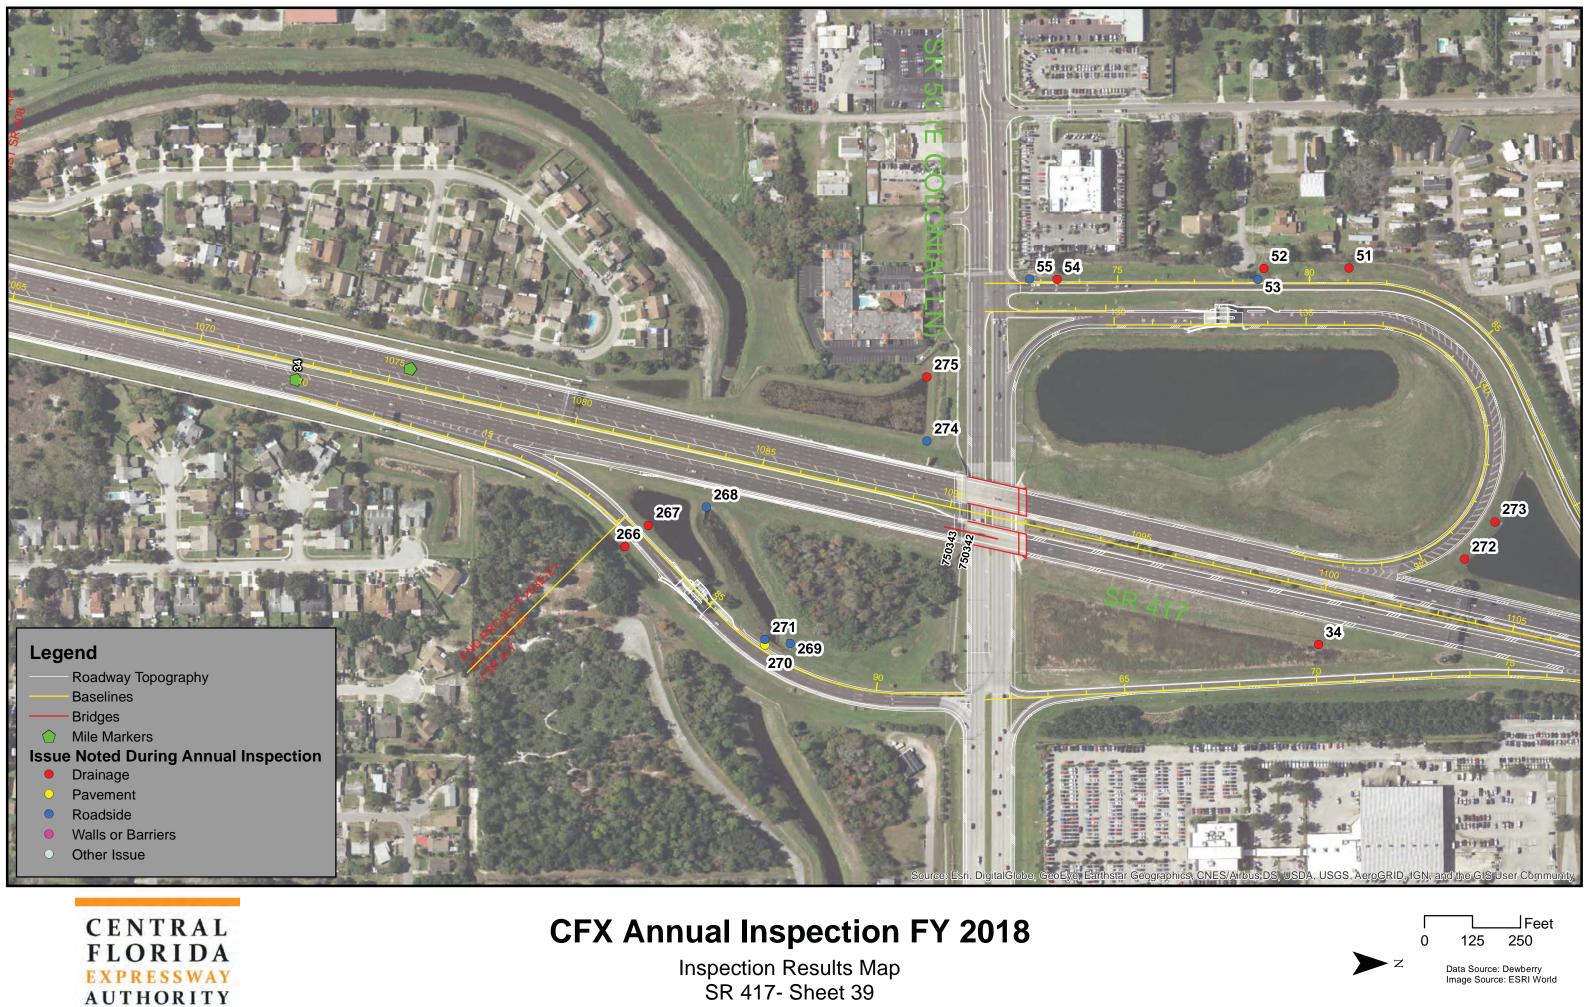

s Map SR 417- Sheet 24

Data Source: Dewberry Image Source: ESRI World

125

250





Inspection Results Map SR 417- Sheet 25





Data Source: Dewberry mage Source: ESRI World





Inspection Results Map SR 417- Sheet 26

Data Source: Dewberry

mage Source: ESRI World





SR 417- Sheet 27





Inspection Results Map SR 417- Sheet 28

Data Source: Dewberry

mage Source: ESRI World





Inspection Results Map SR 417- Sheet 29

Data Source: Dewberry Image Source: ESRI World

































Inspection Results Map SR 417- Sheet 35

Data Source: Dewberry mage Source: ESRI World





Inspection Results Map SR 417- Sheet 36

Data Source: Dewberry mage Source: ESRI World

125

250





Inspection Results Map SR 417- Sheet 37

Data Source: Dewberry Image Source: ESRI World





















Inspection Results Map SR 417- Sheet 41

Data Source: Dewberry mage Source: ESRI World







### Legend

- Roadway Topography
- Baselines
- Bridges
- Mile Markers
- Issue Noted During Annual Inspection
  - Drainage
  - Pavement
  - Roadside  $\bigcirc$
  - Walls or Barriers

44

Other Issue



# **CFX Annual Inspection FY 2018**

42

43











| Roadway | Point<br>ID | Inspectors | GPS Date   | KMZ Name                | Mile<br>Markers | Observation<br>Type | Observation              | Specific<br>Location      | Rating | Comment                                                                   | Photo 1          | Photo 2          | Photo 3         | Photo 4 | Photo 5 |
|---------|-------------|------------|------------|-------------------------|-----------------|------