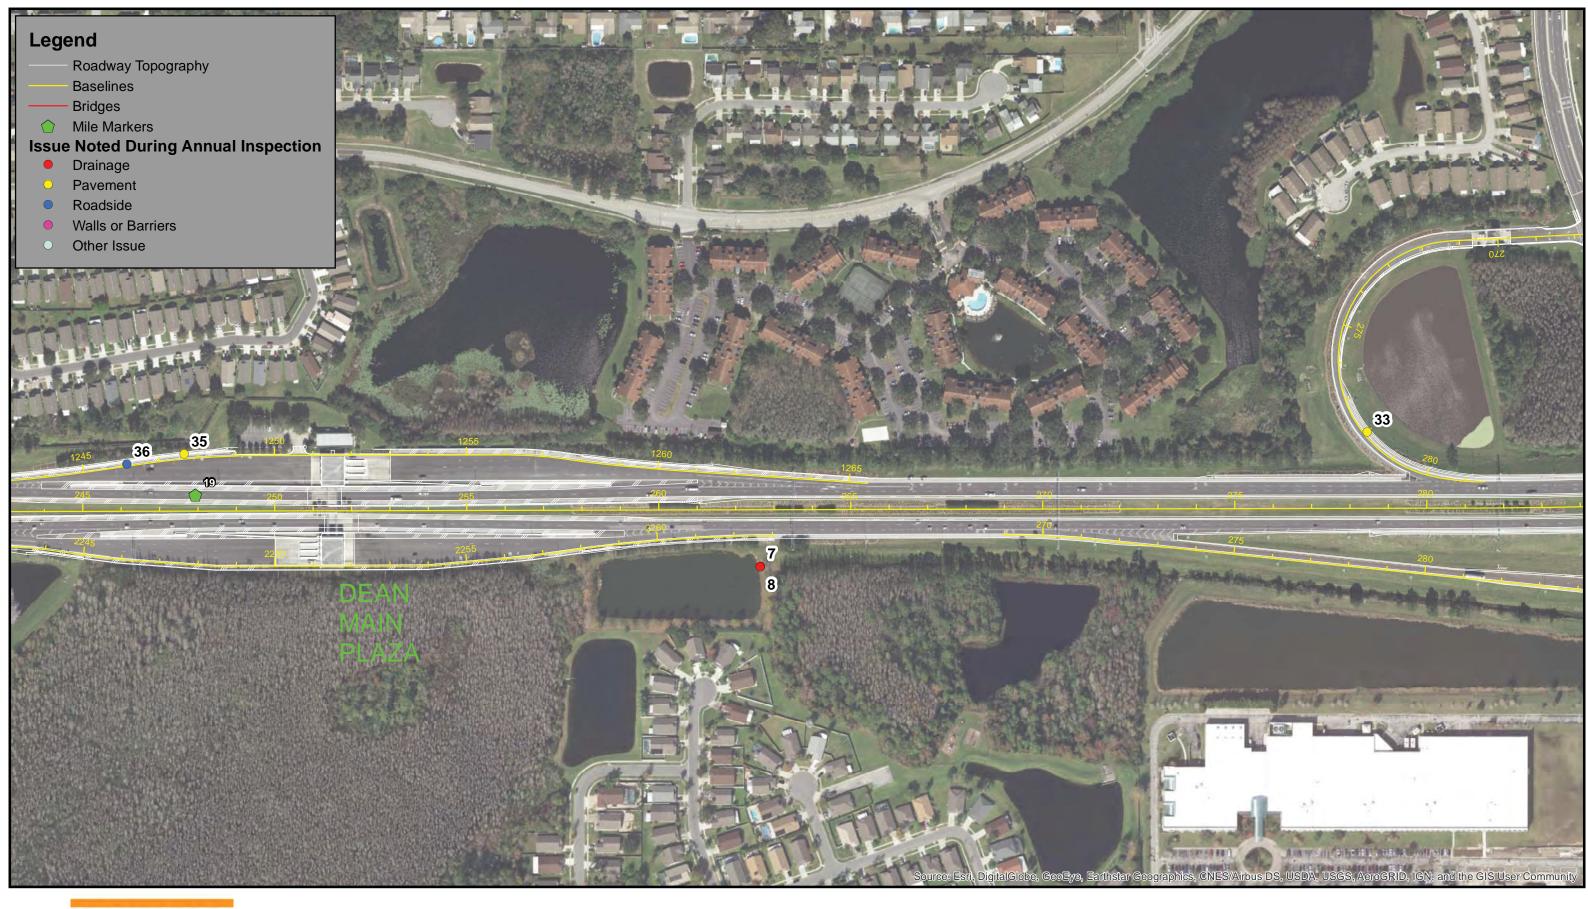

At the time the 2017 inspection was performed, portions of the CFX System were under construction and not inspected. Those portions are identified in the report.

Dewberry completed the System inspection from June –December 2017 and reports that the CFX system has been maintained in good repair, working order and condition. This observation was based on a general visual inspection of the roadway, walls, bridges, and facilities. Results of the inspections are presented in greater detail within this report.

Staff anticipates continuing improvements in all roadway features for these roadways in the coming year as a result of the routine maintenance program and special projects. The observations that were noted can be evaluated and appropriate action taken by the CFX Maintenance Department.