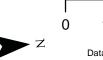

At the time the 2017 inspection was performed, portions of the CFX System were under construction and not inspected. Those portions are identified in the report.

Dewberry completed the System inspection from June –December 2017 and reports that the CFX system has been maintained in good repair, working order and condition. This observation was based on a general visual inspection of the roadway, walls, bridges, and facilities. Results of the inspections are presented in greater detail within this report.

Staff anticipates continuing improvements in all roadway features for these roadways in the coming year as a result of the routine maintenance program and special projects. The observations that were noted can be evaluated and appropriate action taken by the CFX Maintenance Department.