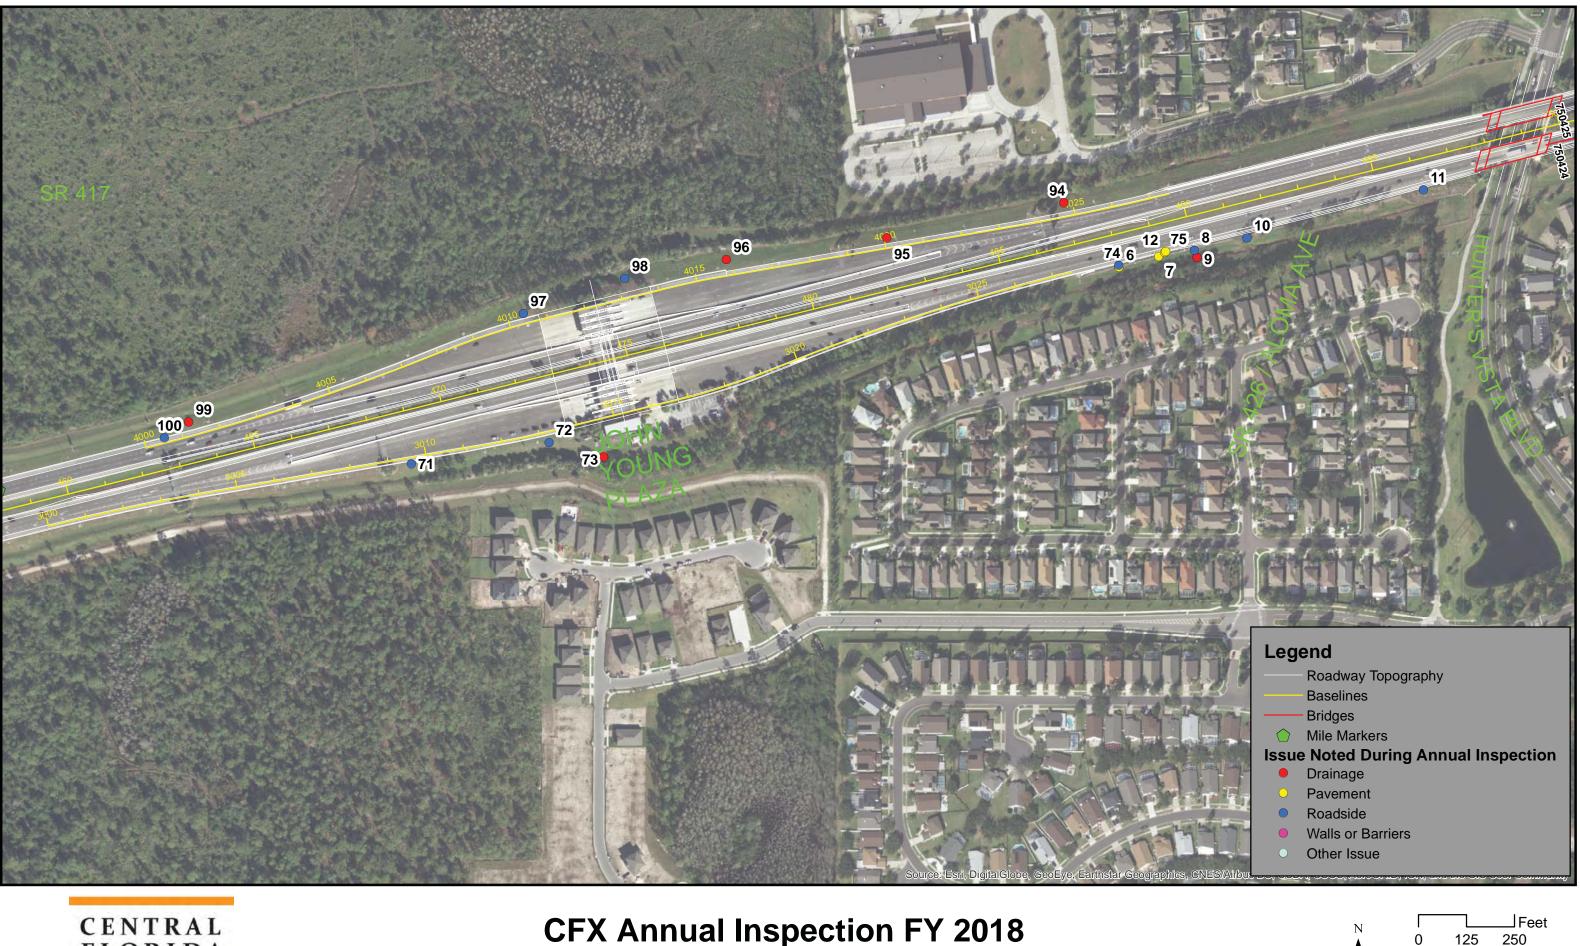

At the time the 2017 inspection was performed, portions of the CFX System were under construction and not inspected. Those portions are identified in the report.

Dewberry completed the System inspection from June –December 2017 and reports that the CFX system has been maintained in good repair, working order and condition. This observation was based on a general visual inspection of the roadway, walls, bridges, and facilities. Results of the inspections are presented in greater detail within this report.

Staff anticipates continuing improvements in all roadway features for these roadways in the coming year as a result of the routine maintenance program and special projects. The observations that were noted can be evaluated and appropriate action taken by the CFX Maintenance Department.