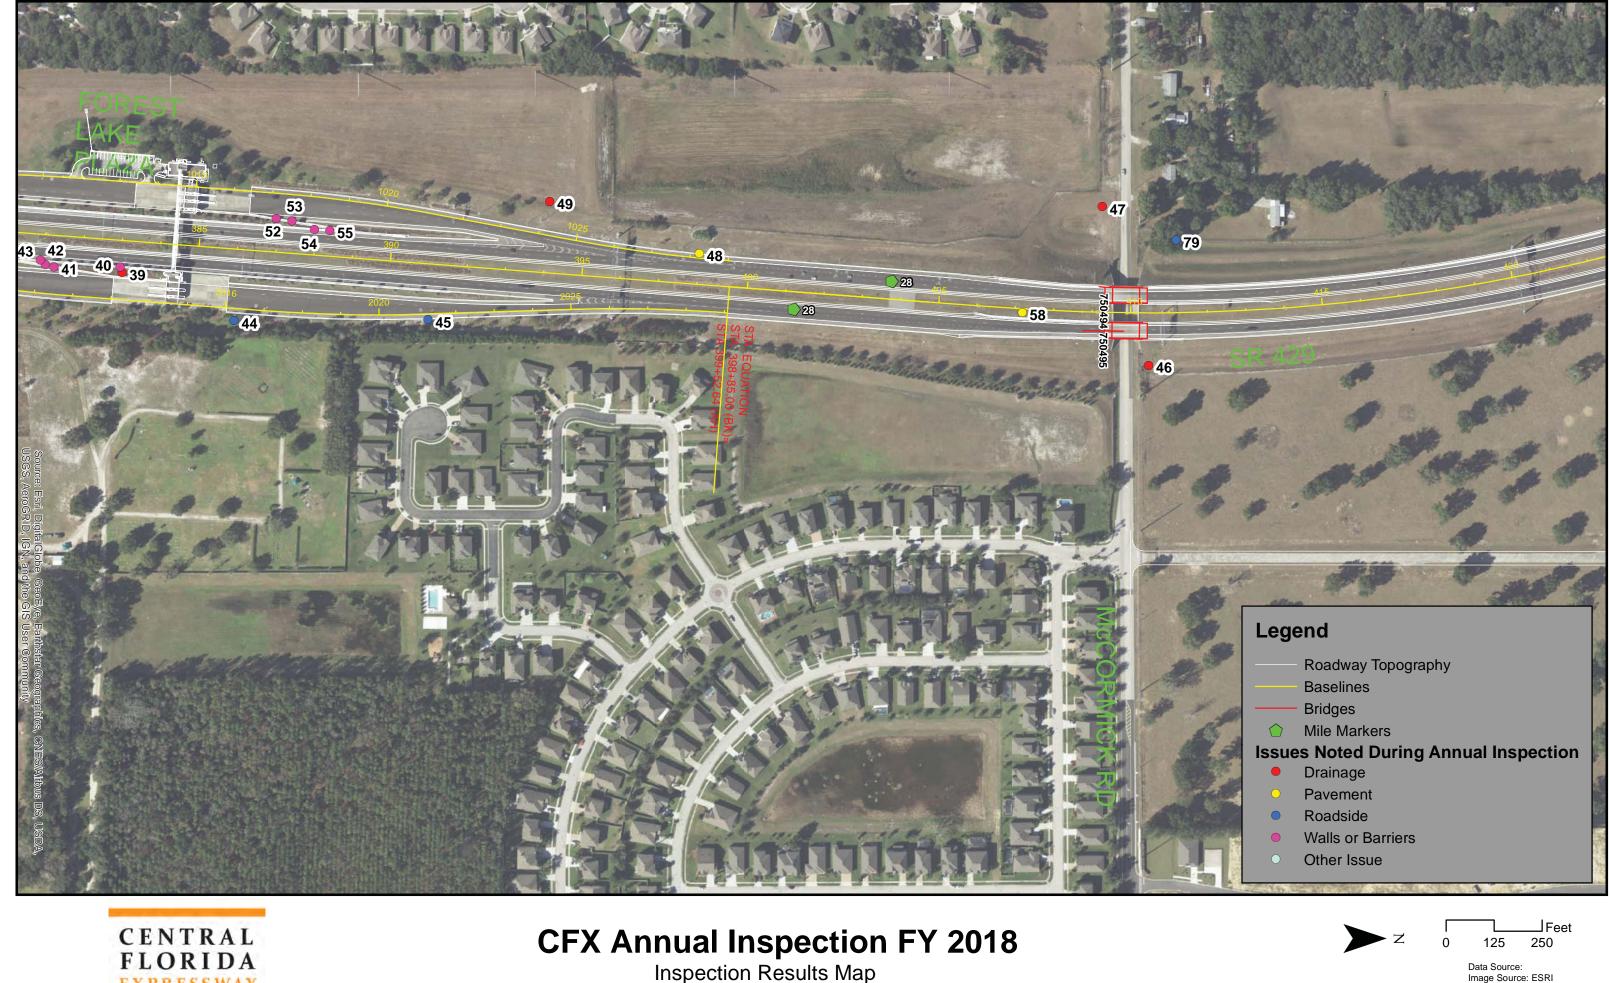

### **TABLE OF CONTENTS**

| GEC    | Let  | ter                                                                     | , i |
|--------|------|-------------------------------------------------------------------------|-----|
| List o | of F | igures                                                                  | v   |
| List o | of T | ables                                                                   | vi  |
| Exec   | utiv | /e Summary                                                              | 1   |
| 1.0 I  | ntro | oduction                                                                | 2   |
| 1      | 1.1  | Background                                                              | 2   |
| 1      | 1.2  | Inspection Process                                                      | 2   |
| 1      | 1.3  | System Description                                                      | 3   |
|        |      | 1.3.1 SR 408 Spessard L. Holland East-West Expressway                   | 3   |
|        |      | 1.3.2 SR 414 John Land Apopka Expressway                                | .3  |
|        |      | 1.3.3 SR 417 Central Florida GreeneExpressway                           | 3   |
|        |      | 1.3.4 SR 429 Daniel Webster Western Beltway/Wekiva Parkway              | 3   |
|        |      | 1.3.5 SR 451                                                            | 3   |
|        |      | 1.3.6 SR 528 Martin B. Andersen Beachline Expressway                    | .3  |
|        |      | 1.3.7 CFX Facilities/Buildings                                          | 4   |
| 1      | 1.4  | CFX Maintenance Program                                                 | 4   |
|        |      | 1.4.1 Roadway Maintenance Budget                                        | 5   |
|        |      | 1.4.2 Facilities Maintenance Budget                                     | 5   |
|        |      | 1.4.3 Systemwide Landscape Maintenance Budget                           | 5   |
|        |      | 1.4.4 Maintenance Rating Program                                        | 5   |
|        |      | 1.4.5 Specialized Inspection                                            | 6   |
| 2.0 Ir | isp  | ection Findings                                                         | 6   |
| 2      | 2.1  | SR 408 Spessard L. Holland East-West Expressway Findings                | 6   |
|        |      | 2.1.1 SR 408 Spessard L. Holland East-West Expressway Roadway           | 6   |
|        |      | 2.1.2 SR 408 Spessard L. Holland East-West Expressway Bridges           | 6   |
|        |      | 2.1.3 SR 408 Spessard L. Holland East-West Expressway Walls and Fencing | 7   |
|        |      | 2.1.4 SR 408 Spessard L. Holland East-West Expressway Facilities        | 7   |
| 2      | 2.2  | SR 414 John Land Apopka Expressway Findings                             | 7   |
|        |      | 2.2.1 SR 414 John Land Apopka Expressway Roadway                        | 7   |
|        |      | 2.2.2 SR 414 John Land Apopka Expressway Bridges                        | 8   |
|        |      | 2.2.3 SR 414 John Land Apopka Expressway Walls and Fencing              | 8   |
|        |      | 2.2.4 SR 414 John Land Apopka Expressway Facilities                     | 8   |
| 2      | 2.3  | SR 417 Central Florida GreeneWay Findings                               | 9   |
|        |      | 2.3.1 SR 417 Central Florida GreeneWay Roadway                          | 9   |

|         | 2.3.2 SR 417 Central Florida GreeneWay Bridges                              | 9  |
|---------|-----------------------------------------------------------------------------|----|
|         | 2.3.3 SR 417 Central Florida GreeneWay Walls and Fencing                    | 9  |
|         | 2.3.4 SR 417 Central Florida GreeneWay Facilities                           | 9  |
| 2.4     | SR 429 Daniel Webster Western Beltway/Wekiva Parkway Findings               | 10 |
|         | 2.4.1 SR 429 Daniel Webster Wester Beltway/Wekiva Parkway Roadway           | 10 |
|         | 2.4.2 SR 429 Daniel Webster Wester Beltway/Wekiva Parkway Bridges           | 10 |
|         | 2.4.3 SR 429 Daniel Webster Wester Beltway/Wekiva Parkway Walls and Fencing | 10 |
|         | 2.4.4 SR 429 Daniel Webster Wester Beltway/Wekiva Parkway Facilities        | 10 |
| 2.5     | SR 451                                                                      | 11 |
|         | 2.5.1 SR 451 Roadway                                                        | 11 |
|         | 2.5.2 SR 451 Bridges                                                        |    |
|         | 2.5.3 SR 451 Walls and Fencing                                              |    |
|         | 2.5.4 SR 451 Facilities                                                     |    |
| 2.6     | SR 528 Martin B. Andersen Beachline Expressway Findings                     | 11 |
|         | 2.6.1 SR 528 Martin B. Andersen Beachline Expressway Roadway                |    |
|         | 2.6.2 SR 528 Martin B. Andersen Beachline Expressway Bridges                |    |
|         | 2.6.3 SR 528 Martin B. Andersen Beachline Expressway Walls and Fencing      |    |
|         | 2.6.4 SR 528 Martin B. Andersen Beachline Expressway Facilities             |    |
| 2.7     | Non-System Facilities                                                       |    |
|         | 2.7.1 Goldenrod Road Roadway                                                |    |
|         | 2.7.2 Goldenrod Road Walls and Fencing                                      |    |
|         | 2.7.3 Goldenrod Road Mainline Toll Plaza                                    |    |
| •       | ects Completed Since FY 17 Inspection                                       |    |
| 3.1     | Roadway                                                                     | 13 |
| 3.2     | Facilities                                                                  | 13 |
| 4.0 Sum | mary                                                                        | 14 |
| Append  | ix 1: Bridge Ratings                                                        |    |
| Append  | ix 2: SR 408                                                                |    |
| Append  | ix 3: SR 414/SR 451                                                         |    |
| Append  | ix 4: SR 417                                                                |    |
| Append  | ix 5: SR 429                                                                |    |
| Append  | ix 6: SR 528                                                                |    |
| Append  | ix 7: Non-System Facilities                                                 |    |