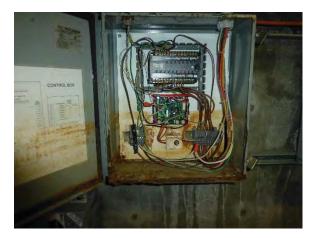

The latest bridge inspection reports have been transmitted from the Florida Department of Transportation (FDOT) to the CFX. No load limits or weight restrictions have been imposed by FDOT that would prevent any bridge on the CFX system from being used.