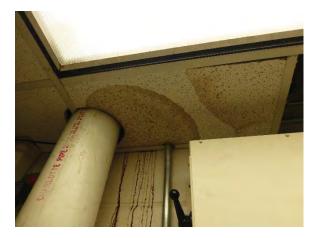

At the time the 2017 inspection was performed, portions of the CFX System were under construction and not inspected. Those portions are identified in the report.

Dewberry completed the System inspection from June –December 2017 and reports that the CFX system has been maintained in good repair, working order and condition. This observation was based on a general visual inspection of the roadway, walls, bridges, and facilities. Results of the inspections are presented in greater detail within this report.