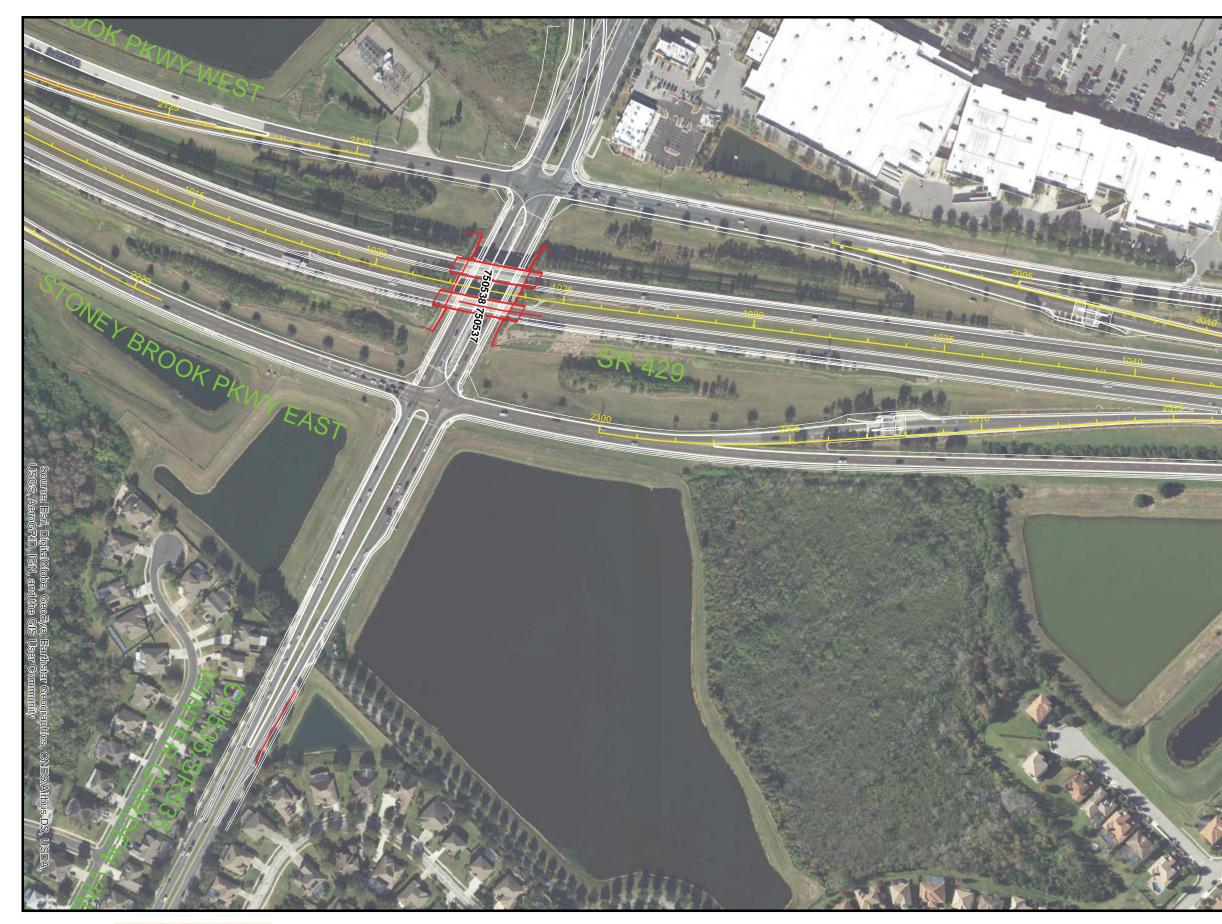

ults Map SR 429- Sheet 4



Feet 125 250





Inspection Results Map SR 429- Sheet 5



Feet 250 125





Inspection Results Map SR 429- Sheet 6



Feet 125 250





Inspection Results Map SR 429- Sheet 7

Image Source: ESRI

### Legend

- Roadway Topography
- Baselines
- Bridges
- Mile Markers  $\bigcirc$
- **Issues Noted During Annual Inspection**
- Drainage
- Pavement Roadside  $\bigcirc$
- Walls or Barriers
- Other Issue

0530

AUTHORITY



Inspection Results Map SR 429- Sheet 8

• 32



125

Data Source: Image Source: ESRI

250





Inspection Results Map SR 429- Sheet 9





Inspection Results Map SR 429- Sheet 10

### Legend

- $\bigcirc$

- $\bigcirc$





# **CFX Annual Inspection FY 2018**

Inspection Results Map SR 429- Sheet 11









Inspection Results Map SR 429- Sheet 12





Inspection Results Map SR 429- Sheet 13

### Legend Roadway Topography Baselines Bridges Mile Markers **Issues Noted During Annual Inspection** Drainage Pavement Roadside Walls or Barriers Other Issue Feet 250 125

त्तारास्त

Document Path: W:\50088189\Bond Convenants\Annual Inspections\FY 18\GIS Mapping\SR 429\CFX Annual Inspections Results Portrait SR 429.mxd

### Legend

- Roadway Topography
   Baselines
   Bridges
   Mile Markers

  Issues Noted During Annual Inspection

   Drainage
   Pavement
   Roadside
   Walls or Barriers
  - Other Issue





## **CFX Annual Inspection FY 2018**

Inspection Results Map SR 429- Sheet 14







SR 429- Sheet 15





Inspection Results Map SR 429- Sheet 16

- Roadway Topography
- Baselines
- Bridges
- Mile Markers
- Issues Noted During Annual Ins