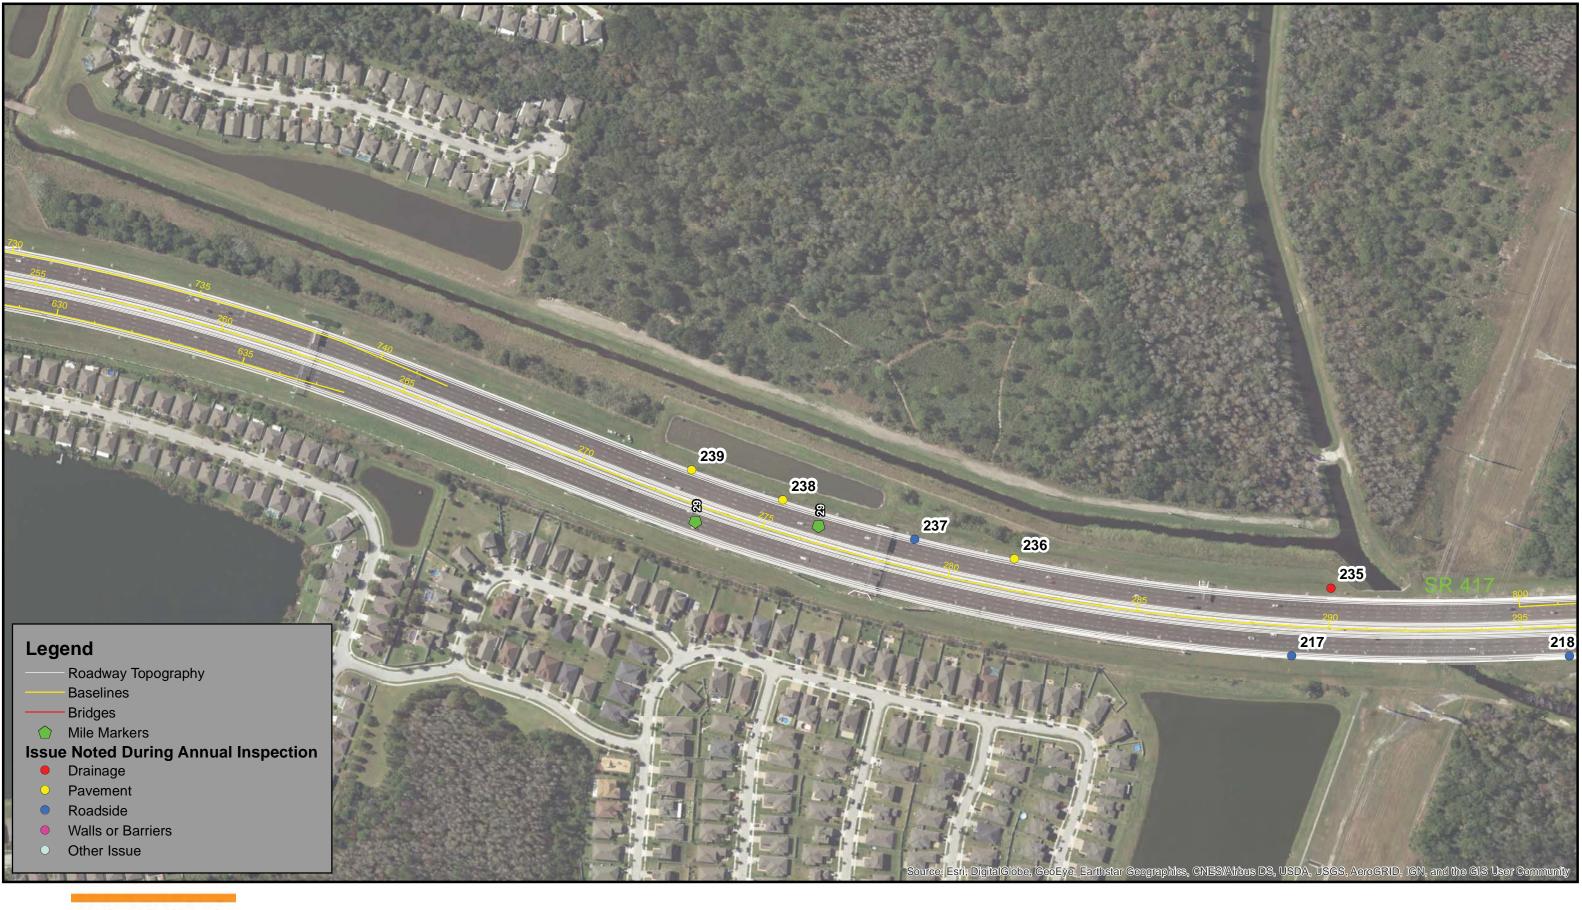

### **TABLE OF CONTENTS**

| GEC    | Let  | ter                                                                     | , i |
|--------|------|-------------------------------------------------------------------------|-----|
| List o | of F | igures                                                                  | v   |
| List o | of T | ables                                                                   | vi  |
| Exec   | utiv | /e Summary                                                              | 1   |
| 1.0 I  | ntro | oduction                                                                | 2   |
| 1      | 1.1  | Background                                                              | 2   |
| 1      | 1.2  | Inspection Process                                                      | 2   |
| 1      | 1.3  | System Description                                                      | 3   |
|        |      | 1.3.1 SR 408 Spessard L. Holland East-West Expressway                   | 3   |
|        |      | 1.3.2 SR 414 John Land Apopka Expressway                                | .3  |
|        |      | 1.3.3 SR 417 Central Florida GreeneExpressway                           | 3   |
|        |      | 1.3.4 SR 429 Daniel Webster Western Beltway/Wekiva Parkway              | 3   |
|        |      | 1.3.5 SR 451                                                            | 3   |
|        |      | 1.3.6 SR 528 Martin B. Andersen Beachline Expressway                    | .3  |
|        |      | 1.3.7 CFX Facilities/Buildings                                          | 4   |
| 1      | 1.4  | CFX Maintenance Program                                                 | 4   |
|        |      | 1.4.1 Roadway Maintenance Budget                                        | 5   |
|        |      | 1.4.2 Facilities Maintenance Budget                                     | 5   |
|        |      | 1.4.3 Systemwide Landscape Maintenance Budget                           | 5   |
|        |      | 1.4.4 Maintenance Rating Program                                        | 5   |
|        |      | 1.4.5 Specialized Inspection                                            | 6   |
| 2.0 Ir | isp  | ection Findings                                                         | 6   |
| 2      | 2.1  | SR 408 Spessard L. Holland East-West Expressway Findings                | 6   |
|        |      | 2.1.1 SR 408 Spessard L. Holland East-West Expressway Roadway           | 6   |
|        |      | 2.1.2 SR 408 Spessard L. Holland East-West Expressway Bridges           | 6   |
|        |      | 2.1.3 SR 408 Spessard L. Holland East-West Expressway Walls and Fencing | 7   |
|        |      | 2.1.4 SR 408 Spessard L. Holland East-West Expressway Facilities        | 7   |
| 2      | 2.2  | SR 414 John Land Apopka Expressway Findings                             | 7   |
|        |      | 2.2.1 SR 414 John Land Apopka Expressway Roadway                        | 7   |
|        |      | 2.2.2 SR 414 John Land Apopka Expressway Bridges                        | 8   |
|        |      | 2.2.3 SR 414 John Land Apopka Expressway Walls and Fencing              | 8   |
|        |      | 2.2.4 SR 414 John Land Apopka Expressway Facilities                     | 8   |
| 2      | 2.3  | SR 417 Central Florida GreeneWay Findings                               | 9   |
|        |      | 2.3.1 SR 417 Central Florida GreeneWay Roadway                          | 9   |