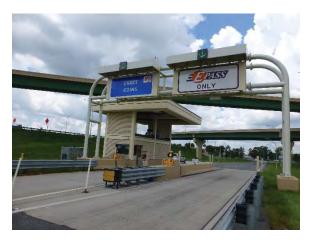

At the time the 2017 inspection was performed, portions of the CFX System were under construction and not inspected. Those portions are identified in the report.

Dewberry completed the System inspection from June –December 2017 and reports that the CFX system has been maintained in good repair, working order and condition. This observation was based on a general visual inspection of the roadway, walls, bridges, and facilities. Results of the inspections are presented in greater detail within this report.