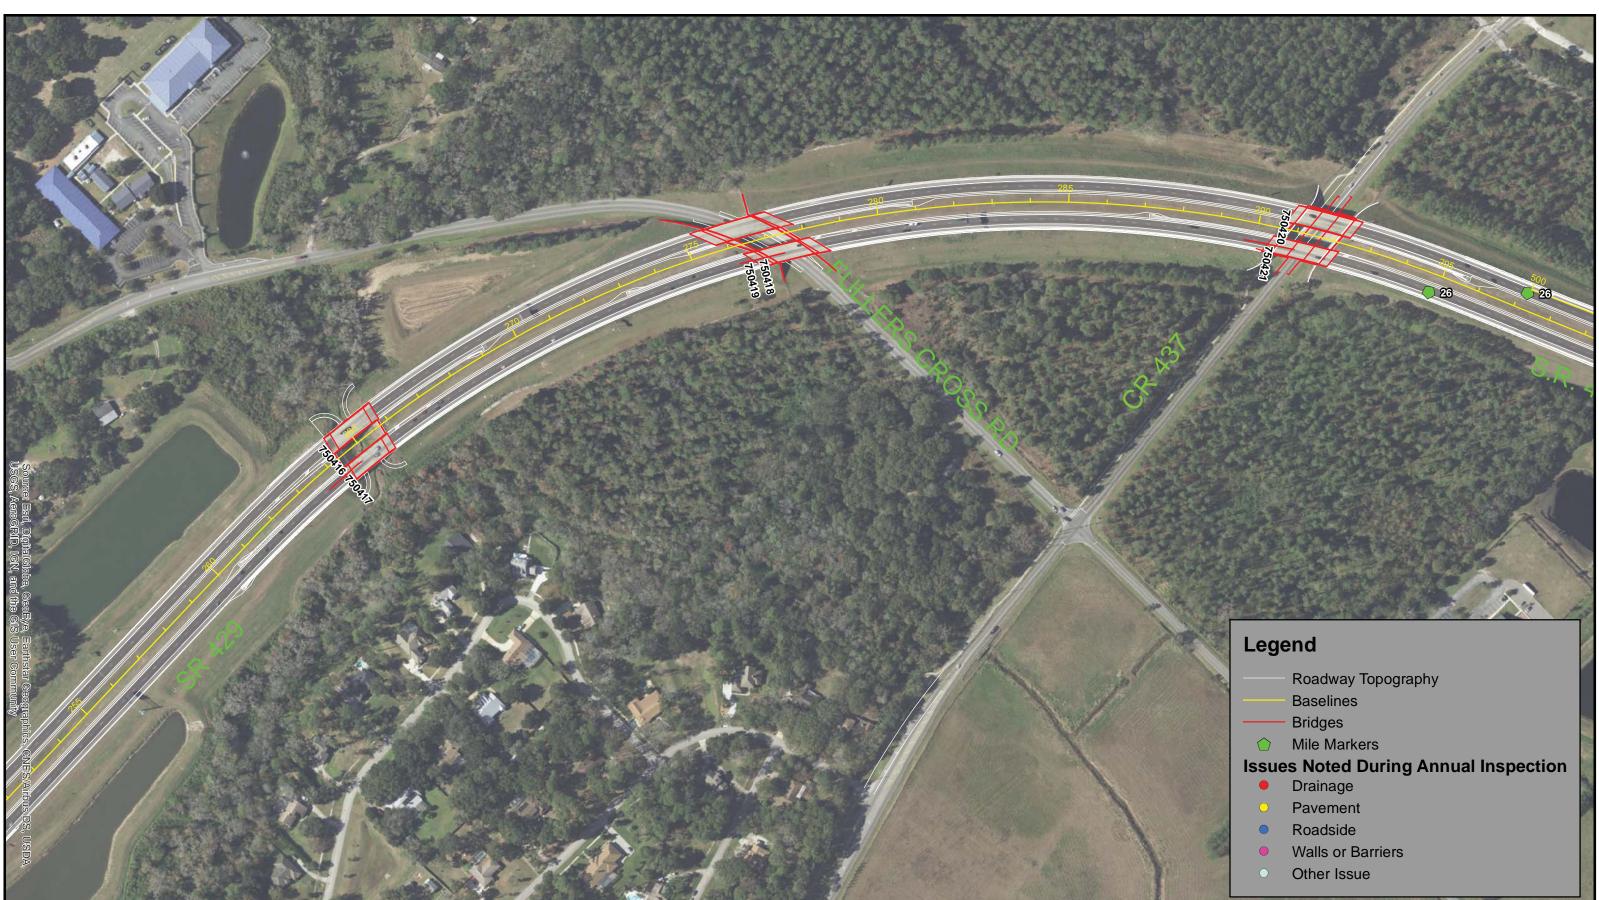

At the time the 2017 inspection was performed, portions of the CFX System were under construction and not inspected. Those portions are identified in the report.

Dewberry completed the System inspection from June –December 2017 and reports that the CFX system has been maintained in good repair, working order and condition. This observation was based on a general visual inspection of the roadway, walls, bridges, and facilities. Results of the inspections are presented in greater detail within this report.