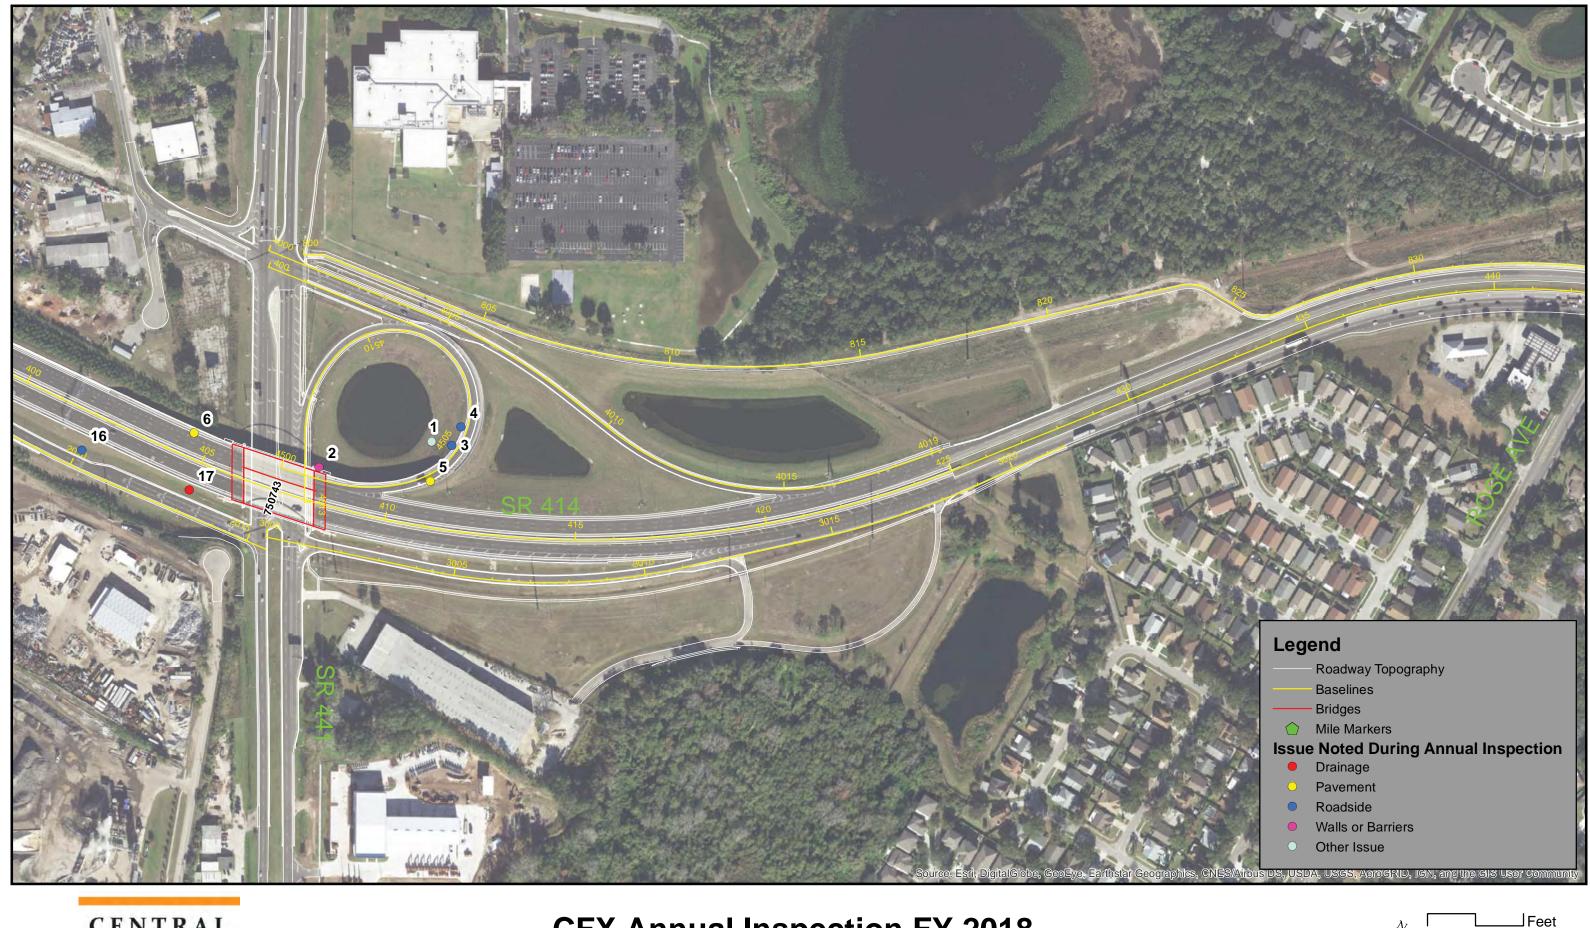

451/SR 414- Sheet 3



□\_\_\_\_] Feet 125 250





Aerial Field Work Map SR 451/SR 414- Sheet 4

Data Source: Dewberry

Image Source: ESRI World





Aerial Field Work Map SR 451/SR 414- Sheet 5







Aerial Field Work Map SR 451/SR 414- Sheet 6

125 Data Source: Dewberry Image Source: ESRI World

250

Document Path: W:\50088189\Bond Convenants\Annual Inspections\FY 18\GIS Mapping\SR 451 and SR 414\CFX Annual Inspections Results Landscape SR 451 and SR 414.mxd





Aerial Field Work Map SR 451/SR 414- Sheet 7

Data Source: Dewberry Image Source: ESRI World

125

250





Aerial Field Work Map SR 451/SR 414- Sheet 8





Aerial Field Work Map SR 451/SR 414- Sheet 9









Aerial Field Work Map SR 451/SR 414- Sheet 10





Aerial Field Work Map SR 451/SR 414- Sheet 11 N

125 250

JFeet





Aerial Field Work Map SR 451/SR 414- Sheet 12



125

250





Aerial Field Work Map SR 451/SR 414- Sheet 13



JFeet 250 125

#### SR 414 and SR 451 CFX Annual Inspection FY 2018

| Roadway | Point ID | Inspectors         | GPS Date  | KMZ Name                   | Mile<br>Markers* | Observation<br>Type | Observation                     | Specific<br>Location      | Rating | Comment                                            | Photo 1             | Photo 2         | Photo 3         |
|---------|----------|--------------------|-----------|----------------------------|------------------|---------------------|---------------------------------|---------------------------|--------|----------------------------------------------------|---------------------|-----------------|-----------------|