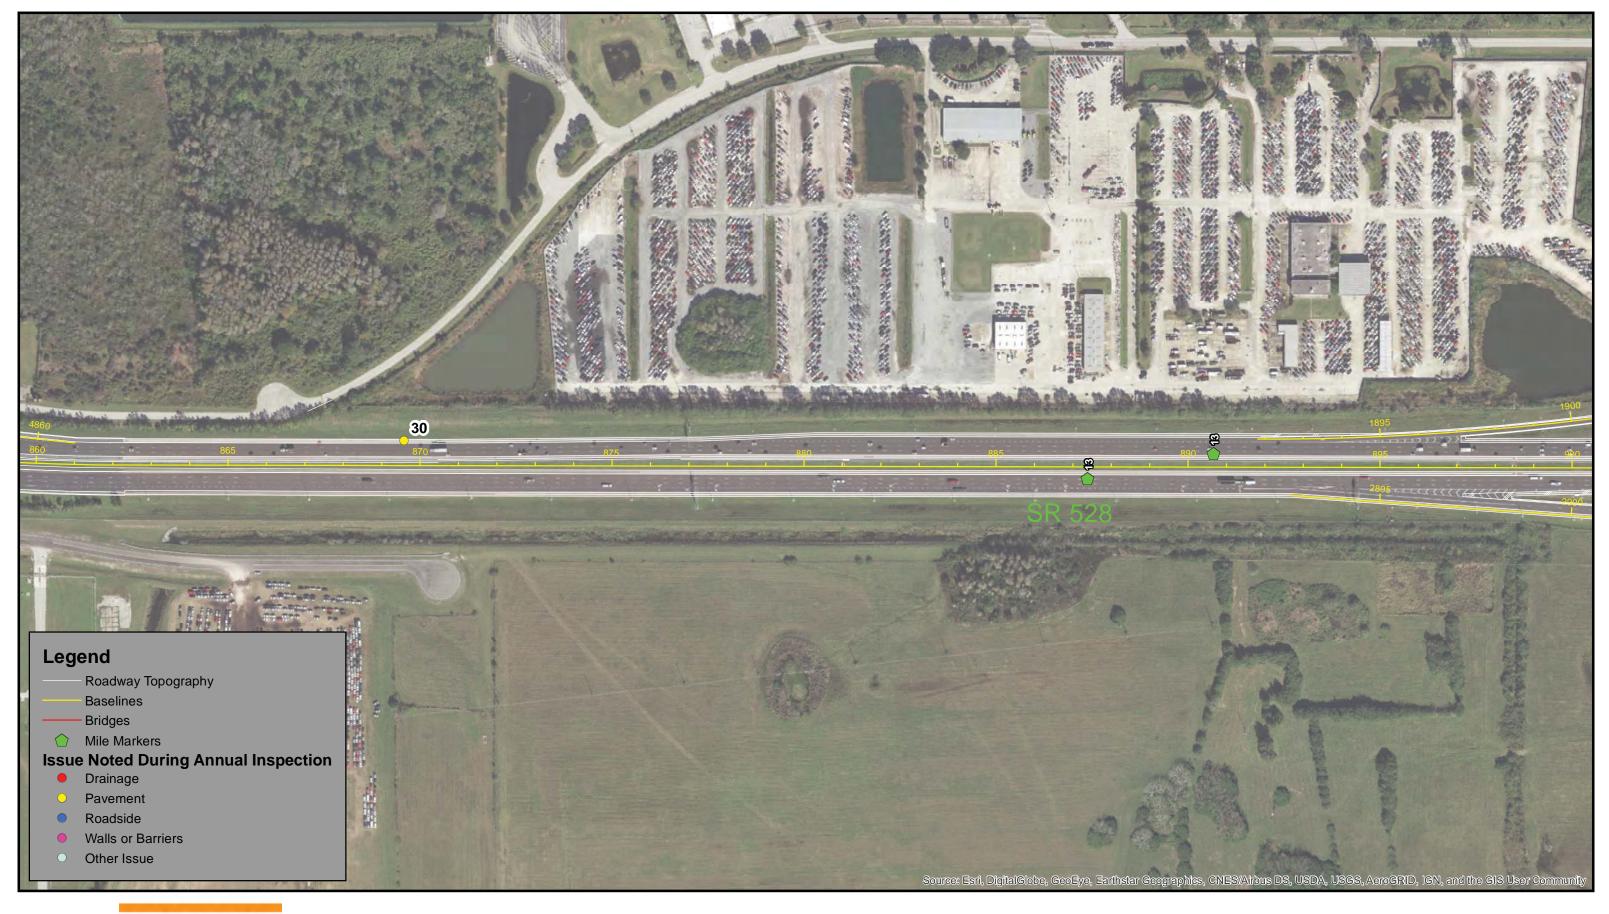

f



Figure 12 West Road Ramp On





Figure 13 West Road Ramp Off



Figure 15 CR-437A Ramp Off



Figure 17 CR-437A Ramp On



Figure 14 West Road Ramp Off



Figure 16 CR-437A Ramp Off



Figure 18 CR-437A Ramp On





Figure 19 Ponkan Gantry



Figure 20 Ponkan Gantry



# Appendix 6: SR 528



2017 Annual Inspection Report CENTRAL FLORIDA EXPRESSWAY AUTHORITY





Inspection Results Map SR 528- Sheet 1

Issue Noted During Annual Inspection

JFeet 250 125





Inspection Results Map SR 528- Sheet 2





Inspection Results Map SR 528- Sheet 3

Data Source: Dewberry Image Source: ESRI World

125

250





SR 528- Sheet 4





Inspection Results Map SR 528- Sheet 5 N

Feet 125 250











Inspection Results Map SR 528- Sheet 7

Data Source: Dewberry Image Source: ESRI World

125

250

















Inspection Results Map SR 528- Sheet 10

Data Source: Dewberry Image Source: ESRI World

125

\_\_\_ Feet 250

#### Legend

Roadway Topography Baselines Bridges Mile Markers **Issue Noted During Annual Inspection** Drainage Pavement Roadside  $\bigcirc$ Walls or Barriers Other Issue





# **CFX Annual Inspection FY 2018**







Inspection Results Map SR 528- Sheet 12

Data Source: Dewberry Image Source: ESRI World

125

250





Inspection Results Map SR 528- Sheet 13

Data Source: Dewberry

Image Source: ESRI World





Inspection Results Map SR 528- Sheet 14





Inspection Results Map SR 528- Sheet 15

Data Source: Dewberry Image Source: ESRI World

125

250





Inspection Results Map SR 528- Sheet 16





Inspection Results Map SR 528- Sheet 17







Data Source: De