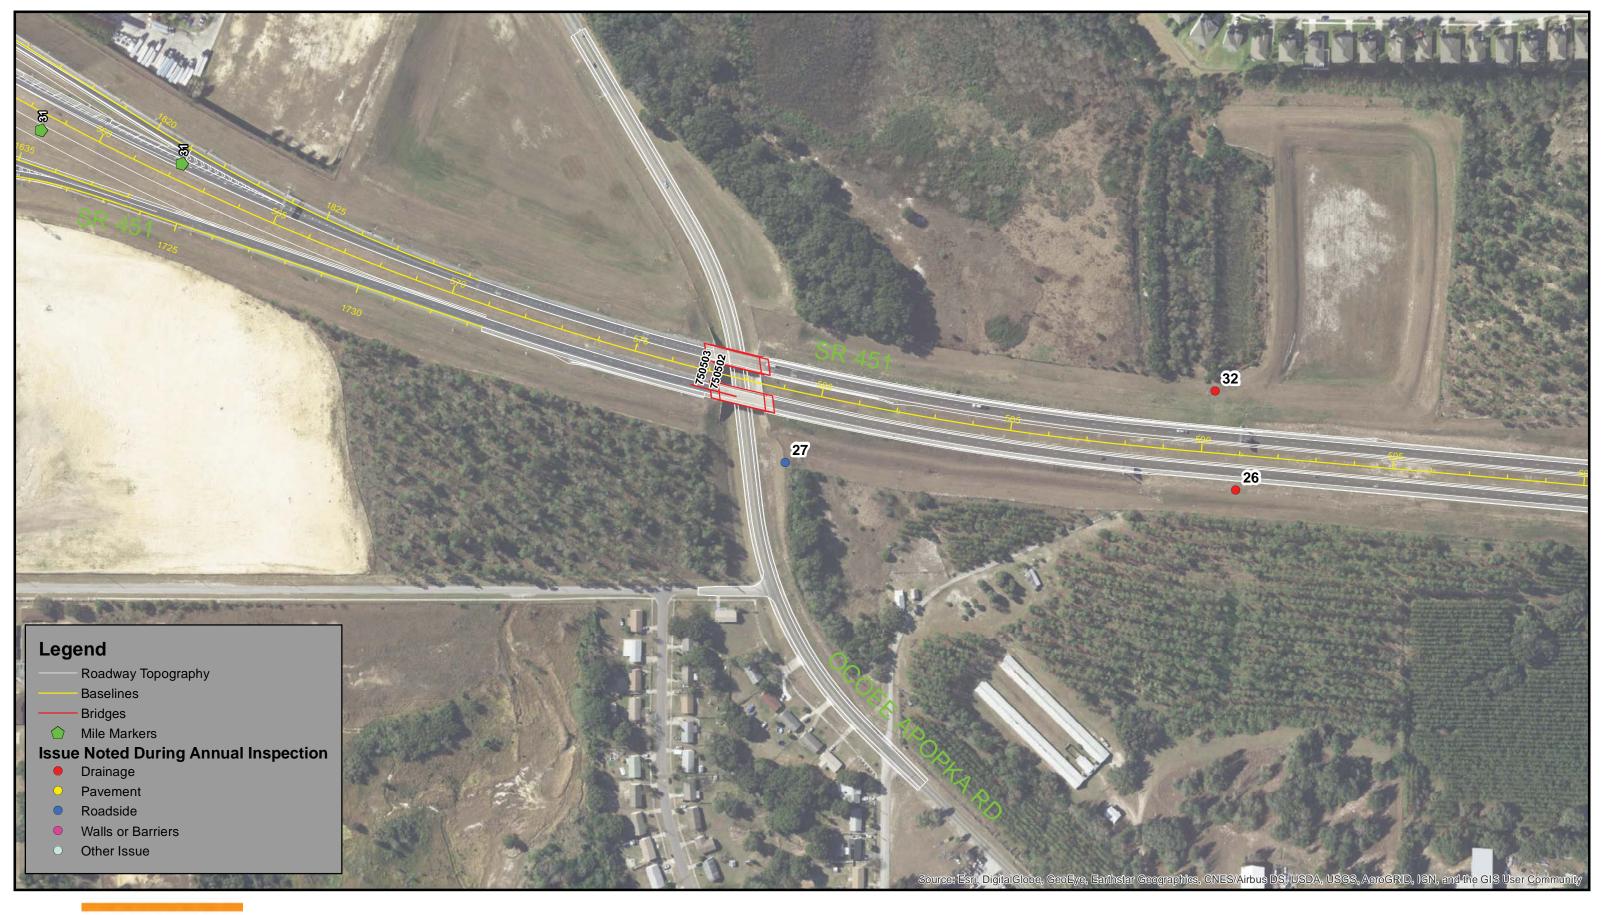

Mainline



Figure 4 Dean Mainline



Figure 6 Dean Mainline Tunnel





Figure 7 Dean Mainline Tunnel



Figure 9 Dean Mainline Tunnel



Figure 11 Dean Mainline Tunnel



Figure 8 Dean Mainline Tunnel



Figure 10 Dean Mainline Tunnel



Figure 12 Dean Mainline Exterior





Figure 13 Dean Road Ramp On



Figure 15 Dean Road Ramp Off



Figure 17 Rouse Road Ramp On



Figure 14 Dean Road Ramp On



Figure 16 Dean Road Ramp Off



Figure 18 Rouse Road Ramp On





Figure 19 Rouse Road Off



Figure 21 Rouse Road Off



Figure 20 Rouse Road Off



Figure 22 Rouse Road Off

### Dewberry

### Appendix 3: SR 414/SR 451



2017 Annual Inspection Report CENTRAL FLORIDA EXPRESSWAY AUTHORITY





Aerial Field Work Map SR 451/SR 414- Sheet 1







Aerial Field Work Map SR 451/SR 414- Sheet 2







Aerial Field Work Map SR 451/SR 414- Sheet 3



□\_\_\_\_] Feet 125 250





Aerial Field Work Map SR 451/SR 414- Sheet 4

Data Source: Dewberry

Image Source: ESRI World





Aerial Field Work Map SR 451/SR 414- Sheet 5







Aerial Field Work Map SR 451/SR 414- Sheet 6

125 Data Source: Dewberry Image Source: ESRI World

250

Document Path: W:\50088189\Bond Convenants\Annual Inspections\FY 18\GIS Mapping\SR 451 and SR 414\CFX Annual Inspections Results Landscape SR 451 and SR 414.mxd





Aerial Field Work Map SR 451/SR 414- Sheet 7

Data Source: Dewberry Image Source: ESRI World

125

250





Aerial Field Work Map SR 451/SR 414- Sheet 8





Aerial Field Work Map SR 451/SR 414- Sheet 9









Aerial Field Work Map SR 451/SR 414- Sheet 10





Aerial Field Work Map SR 451/SR 414-