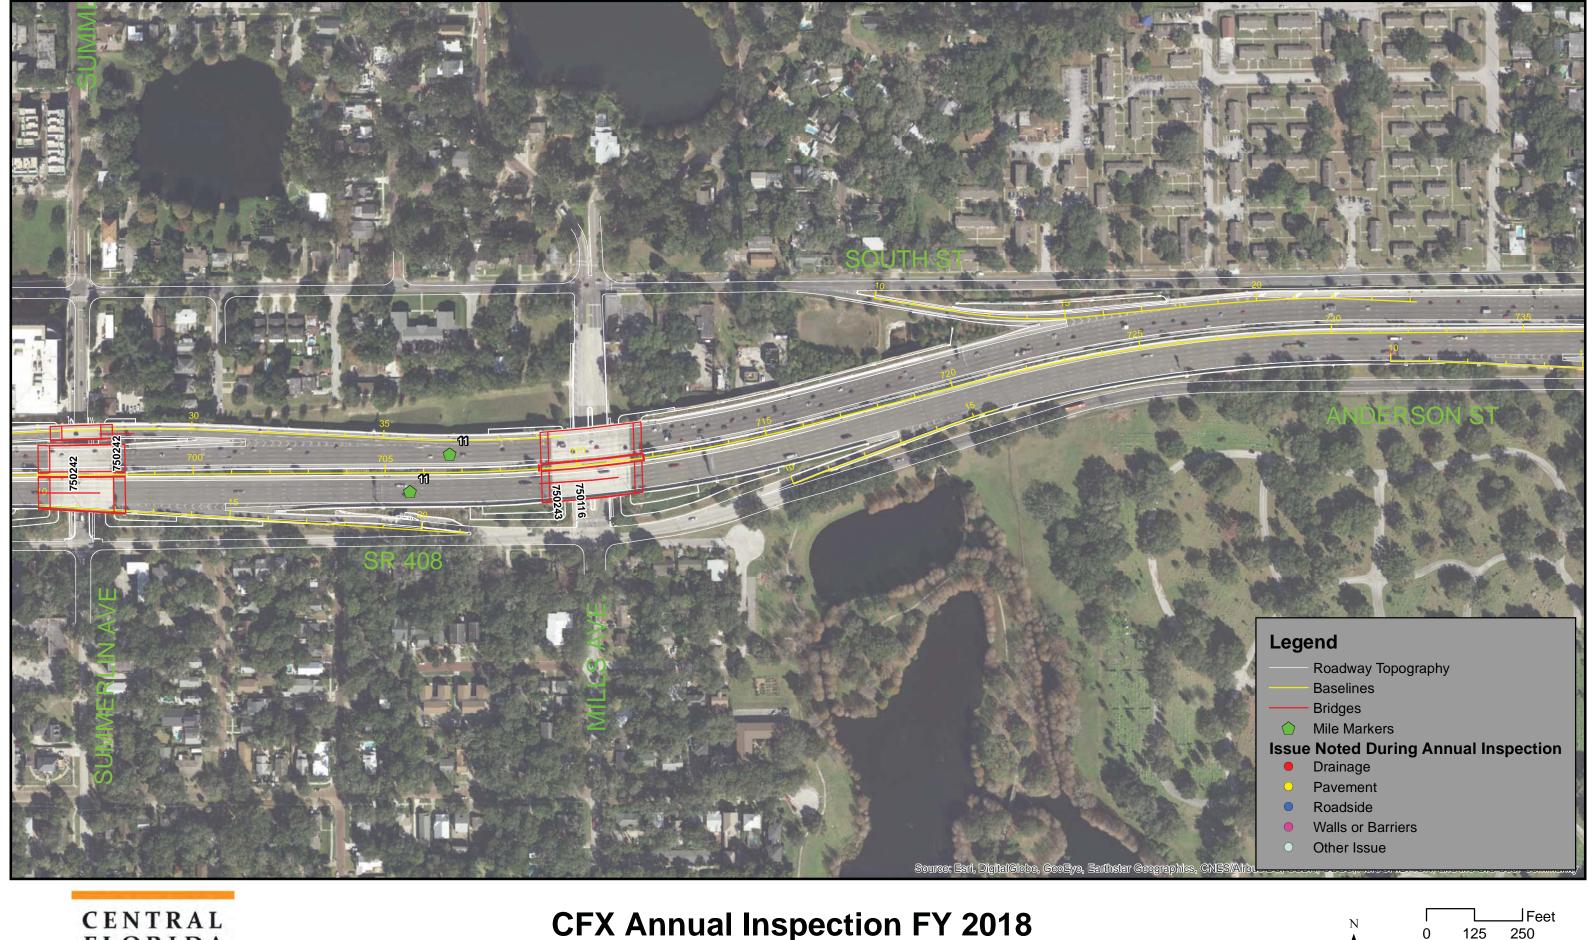

### **TABLE OF CONTENTS**

| GEC    | Let  | ter                                                                     | , i |
|--------|------|-------------------------------------------------------------------------|-----|
| List o | of F | igures                                                                  | v   |
| List o | of T | ables                                                                   | vi  |
| Exec   | utiv | /e Summary                                                              | 1   |
| 1.0 I  | ntro | oduction                                                                | 2   |
| 1      | 1.1  | Background                                                              | 2   |
| 1      | 1.2  | Inspection Process                                                      | 2   |
| 1      | 1.3  | System Description                                                      | 3   |
|        |      | 1.3.1 SR 408 Spessard L. Holland East-West Expressway                   | 3   |
|        |      | 1.3.2 SR 414 John Land Apopka Expressway                                | .3  |
|        |      | 1.3.3 SR 417 Central Florida GreeneExpressway                           | 3   |
|        |      | 1.3.4 SR 429 Daniel Webster Western Beltway/Wekiva Parkway              | 3   |
|        |      | 1.3.5 SR 451                                                            | 3   |
|        |      | 1.3.6 SR 528 Martin B. Andersen Beachline Expressway                    | .3  |
|        |      | 1.3.7 CFX Facilities/Buildings                                          | 4   |
| 1      | 1.4  | CFX Maintenance Program                                                 | 4   |
|        |      | 1.4.1 Roadway Maintenance Budget                                        | 5   |
|        |      | 1.4.2 Facilities Maintenance Budget                                     | 5   |
|        |      | 1.4.3 Systemwide Landscape Maintenance Budget                           | 5   |
|        |      | 1.4.4 Maintenance Rating Program                                        | 5   |
|        |      | 1.4.5 Specialized Inspection                                            | 6   |
| 2.0 Ir | isp  | ection Findings                                                         | 6   |
| 2      | 2.1  | SR 408 Spessard L. Holland East-West Expressway Findings                | 6   |
|        |      | 2.1.1 SR 408 Spessard L. Holland East-West Expressway Roadway           | 6   |
|        |      | 2.1.2 SR 408 Spessard L. Holland East-West Expressway Bridges           | 6   |
|        |      | 2.1.3 SR 408 Spessard L. Holland East-West Expressway Walls and Fencing | 7   |
|        |      | 2.1.4 SR 408 Spessard L. Holland East-West Expressway Facilities        | 7   |
| 2      | 2.2  | SR 414 John Land Apopka Expressway Findings                             | 7   |
|        |      | 2.2.1 SR 414 John Land Apopka Expressway Roadway                        | 7   |
|        |      | 2.2.2 SR 414 John Land Apopka Expressway Bridges                        | 8   |
|        |      | 2.2.3 SR 414 John Land Apopka Expressway Walls and Fencing              | 8   |
|        |      | 2.2.4 SR 414 John Land Apopka Expressway Facilities                     | 8   |
| 2      | 2.3  | SR 417 Central Florida GreeneWay Findings                               | 9   |
|        |      | 2.3.1 SR 417 Central Florida GreeneWay Roadway                          | 9   |