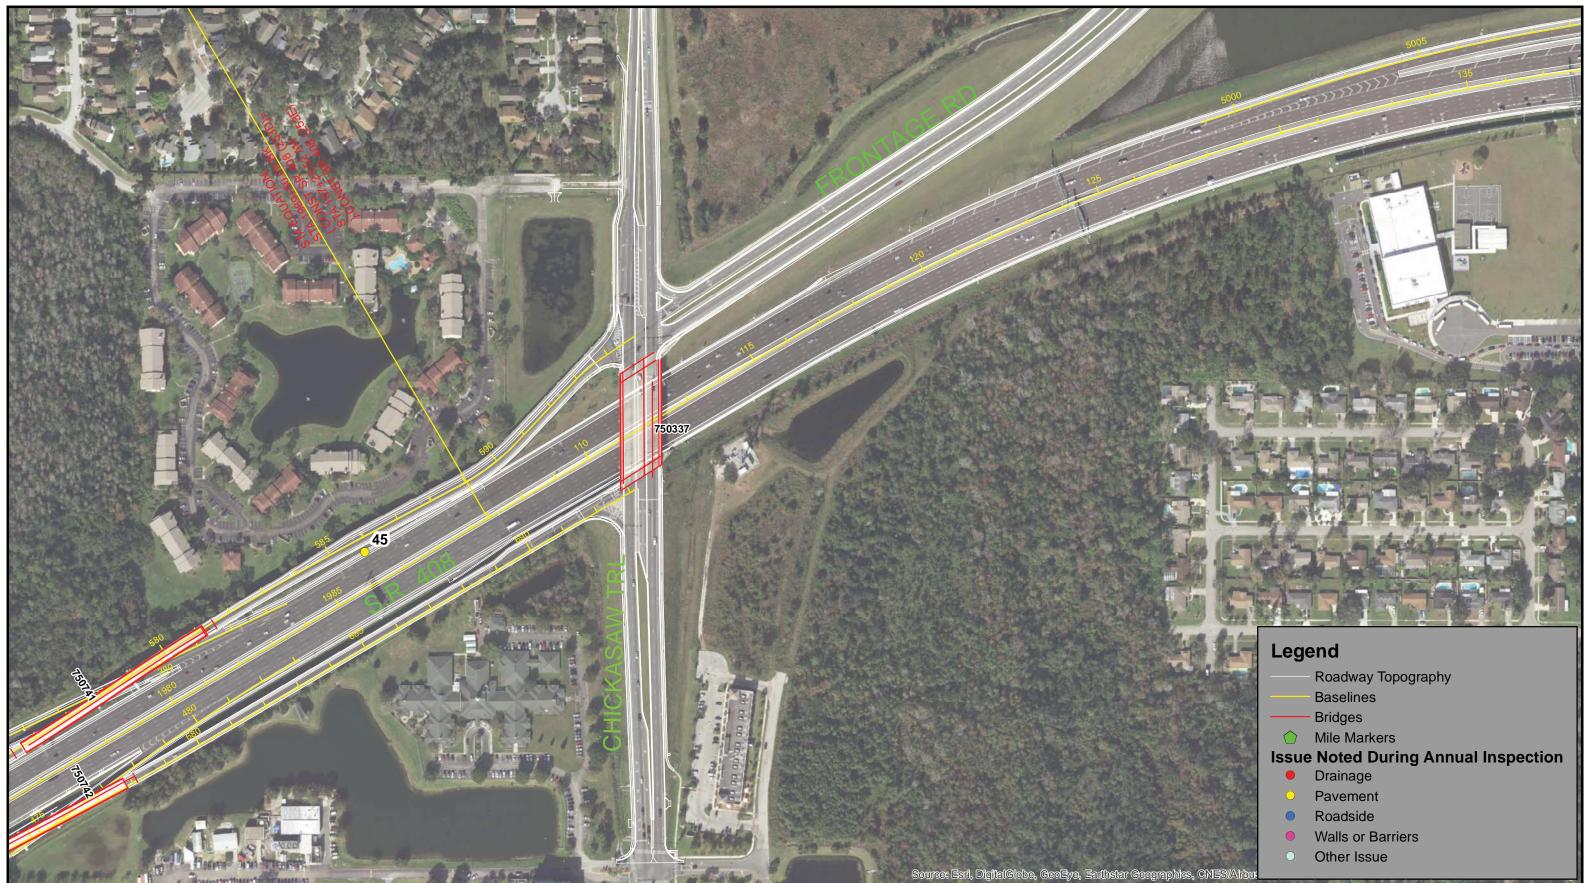

At the time the 2017 inspection was performed, portions of the CFX System were under construction and not inspected. Those portions are identified in the report.

Dewberry completed the System inspection from June –December 2017 and reports that the CFX system has been maintained in good repair, working order and condition. This observation was based on a general visual inspection of the roadway, walls, bridges, and facilities. Results of the inspections are presented in greater detail within this report.

Staff anticipates continuing improvements in all roadway features for these roadways in the coming year as a result of the routine maintenance program and special projects. The observations that were noted can be evaluated and appropriate action taken by the CFX Maintenance Department.