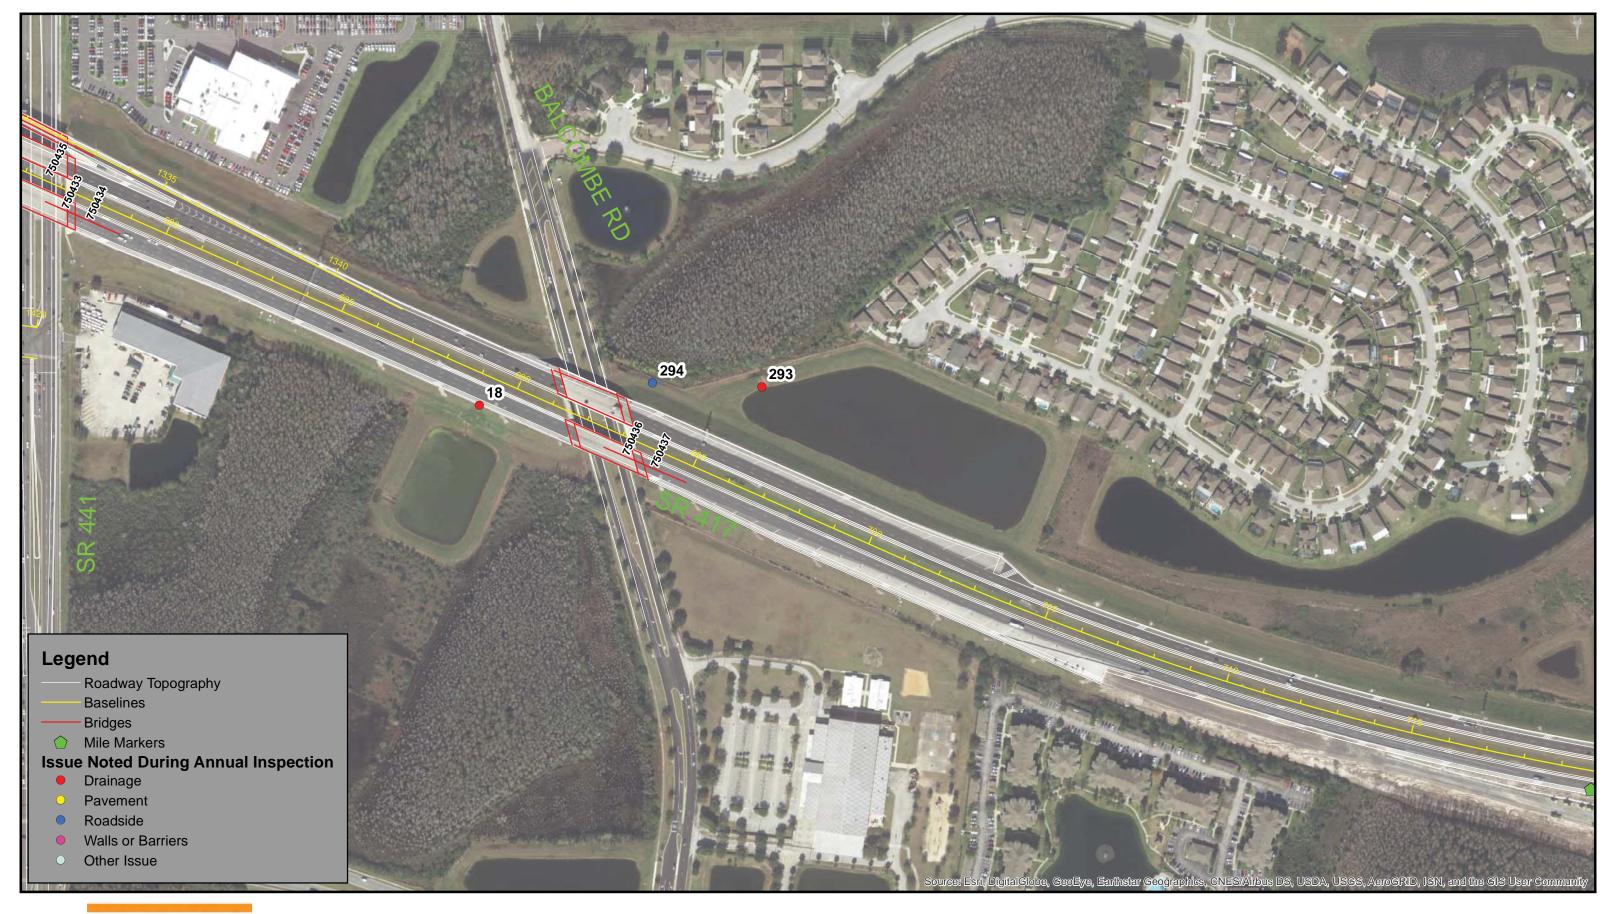

Figure 11 Hiawassee Ramp Off



Figure 8 Keene Road Ramp Off



Figure 10 Keene Road Ramp On



Figure 12 Hiawassee Ramp Off





Figure 13 Hiawassee Ramp On



Figure 14 Hiawassee Ramp On



# Appendix 4: SR 417



2017 Annual Inspection Report CENTRAL FLORIDA EXPRESSWAY AUTHORITY





Inspection Results Map SR 417- Sheet 1





Inspection Results Map SR 417- Sheet 2











Inspection Results Map SR 417- Sheet 3

Data Source: Dewberry

Image Source: ESRI World





Inspection Results Map SR 417- Sheet 4





Inspection Results Map SR 417- Sheet 5







Inspection Results Map SR 417- Sheet 6





Inspection Results Map SR 417- Sheet 7

Data Source: Dewberry

Image Source: ESRI World





Inspection Results Map SR 417- Sheet 8

Data Source: Dewberry Image Source: ESRI World

125

250





Inspection Results Map SR 417- Sheet 9 N

Feet 125 250





Inspection Results Map SR 417- Sheet 10





Inspection Results Map SR 417- Sheet 11





Inspection Results Map SR 417- Sheet 12





Inspection Results Map SR 417- Sheet 13





Inspection Results Map SR 417- Sheet 14 N

125 250

Data Source: Dewberry Image Source: ESRI World

JFeet





Inspection Results Map SR 417- Sheet 15 N

1 0 \_\_\_\_ Feet 250

Data Source: Dewberry Image Source: ESRI World

125

#### Legend

- **Issue Noted During Annual Inspection**
- Drainage
- $\bigcirc$





# **CFX Annual Inspection FY 2018**

Inspection Results Map SR 417- Sheet 16







#### Legend

- Roadway Topography
- Baselines
- Bridges
- Mile Markers
- Issue Noted During Annual Inspection
- Drainage
- Pavement
- Roadside  $\bigcirc$
-