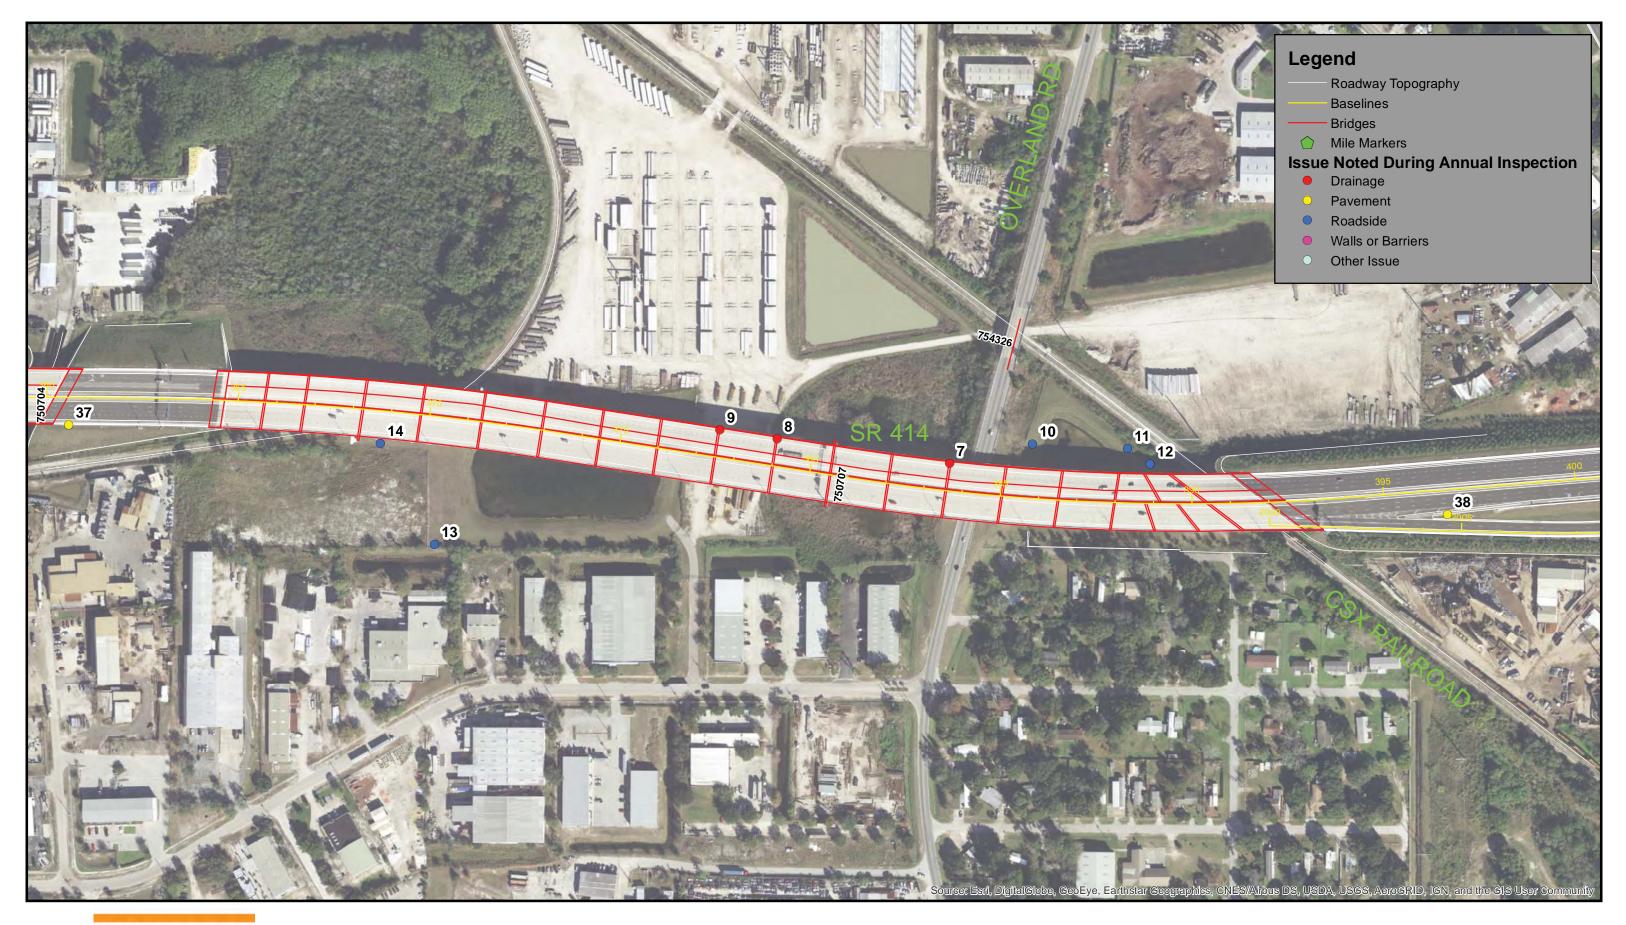

ield Work Map SR 451/SR 414- Sheet 2







Aerial Field Work Map SR 451/SR 414- Sheet 3



□\_\_\_\_] Feet 125 250





Aerial Field Work Map SR 451/SR 414- Sheet 4

Data Source: Dewberry

Image Source: ESRI World





Aerial Field Work Map SR 451/SR 414- Sheet 5







Aerial Field Work Map SR 451/SR 414- Sheet 6

125 Data Source: Dewberry Image Source: ESRI World

250

Document Path: W:\50088189\Bond Convenants\Annual Inspections\FY 18\GIS Mapping\SR 451 and SR 414\CFX Annual Inspections Results Landscape SR 451 and SR 414.mxd





Aerial Field Work Map SR 451/SR 414- Sheet 7

Data Source: Dewberry Image Source: ESRI World

125

250





Aerial Field Work Map SR 451/SR 414- Sheet 8





Aerial Field Work Map SR 451/SR 414- Sheet 9









Aerial Field Work Map SR 451/SR 414- Sheet 10





Aerial Field Work Map SR 451/SR 414- Sheet 11 N

125 250

JFeet





Aerial Field Work Map SR 451/SR 414- Sheet 12



125

250





Aerial Field Work Map SR 451/SR 414- Sheet 13



JFeet 250 125

#### SR 414 and SR 451 CFX Annual Inspection FY 2018

| Roadway | Point ID | Inspectors         | GPS Date  | KMZ Name                   | Mile<br>Markers* | Observation<br>Type | Observation                     | Specific<br>Location      | Rating | Comment                                            | Photo 1             | Photo 2         | Photo 3         |
|---------|----------|--------------------|-----------|----------------------------|------------------|---------------------|---------------------------------|---------------------------|--------|------------------------------------------