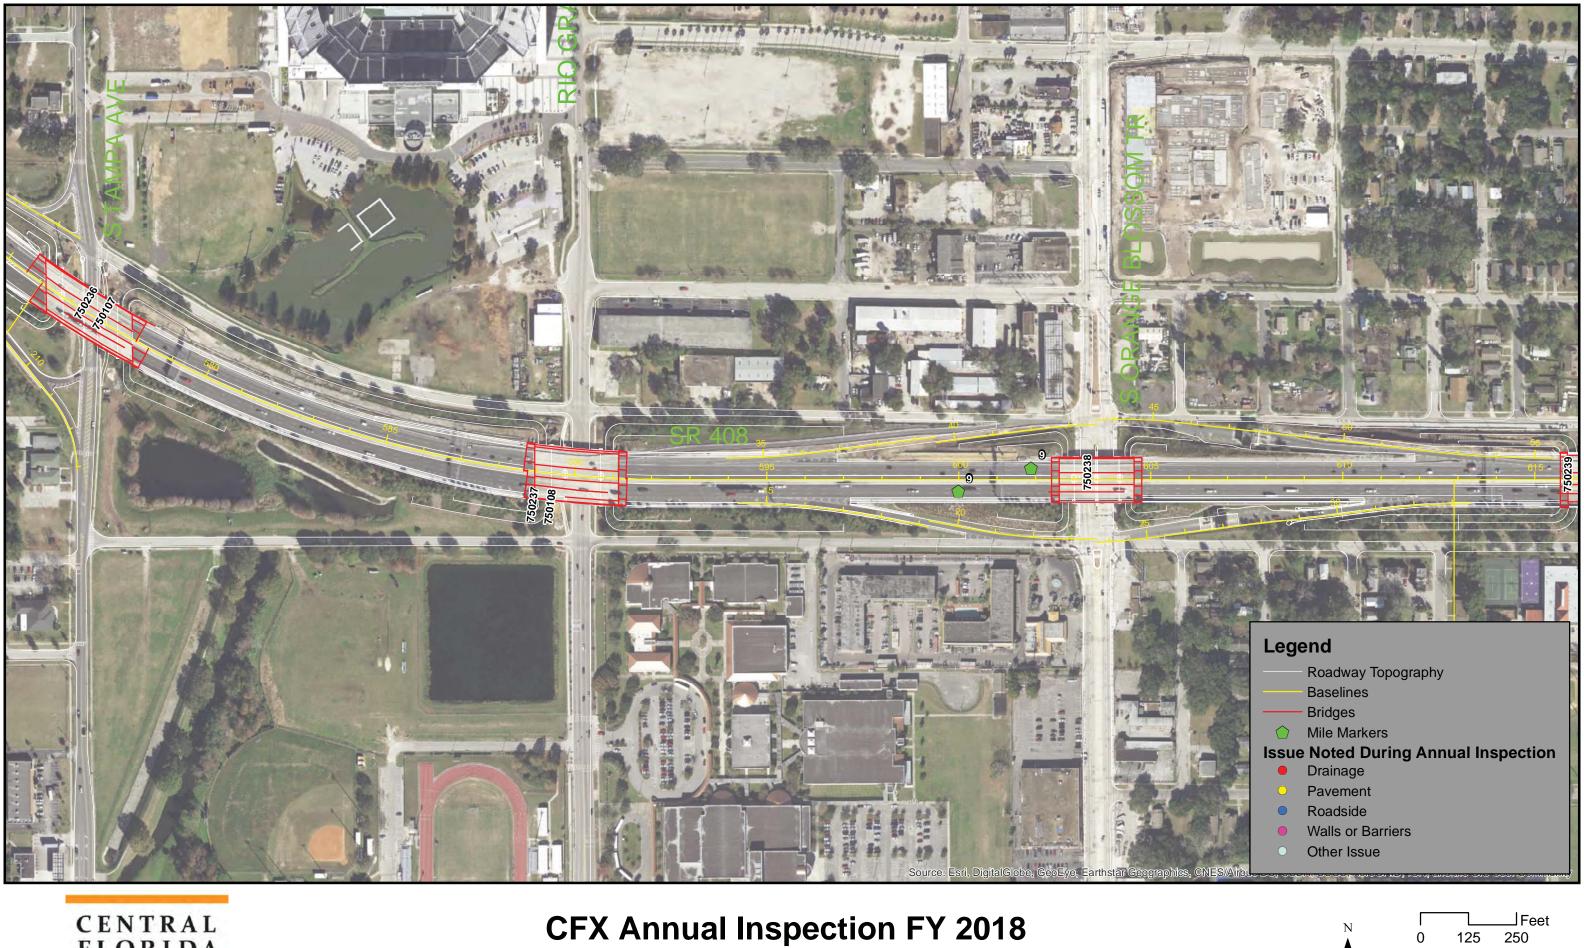

ork Map SR 408- Sheet 1





125





Aerial Field Work Map SR 408- Sheet 2







Aerial Field Work Map SR 408- Sheet 3

Data Source: Dewberry mage Source: ESRI World

125





Aerial Field Work Map SR 408- Sheet 4









Aerial Field Work Map SR 408- Sheet 6





Aerial Field Work Map SR 408- Sheet 7





Aerial Field Work Map SR 408- Sheet 8







Aerial Field Work Map SR 408- Sheet 9





JFeet





Aerial Field Work Map SR 408- Sheet 10

#### Legend

Roadway Topography
 Baselines
 Bridges
 Mile Markers

Issue Noted During Annual Inspection

 Drainage
 Pavement
 Roadside
 Walls or Barriers

72

Other Issue

Source: Esri, DigitalGlobe, GeoEye, Earthstar Geographics, CNES/Airb

71



## **CFX Annual Inspection FY 2018**

750106

8

8

70 🔿

Aerial Field Work Map SR 408- Sheet 11









#### Legend

Roadway Topography Baselines Bridges Mile Markers **Issue Noted During Annual Inspection** Drainage Pavement Roadside  $\bigcirc$ Walls or Barriers

11

. .

Other Issue





## **CFX Annual Inspection FY 2018**

Aerial Field Work Map SR 408- Sheet 13





Data Source: Dewberry Image Source: ESRI World



Document Path: W:\50088189\Bond Convenants\Annual Inspections\FY 18\GIS Mapping\SR 408\CFX Annual Inspection Results Landscape SR 408.mxd









Aerial Field Work Map SR 408- Sheet 15









Aerial Field Work Map SR 408- Sheet 17



















Aerial Field Work Map SR 408- Sheet 20





Aerial Field Work Map SR 408- Sheet 21





Aerial Field Work Map SR 408- Sheet 22

JFeet 250 125





Aerial Field Work Map SR 408- Sheet 23

JFeet 250 125

Data Source: Dewberry