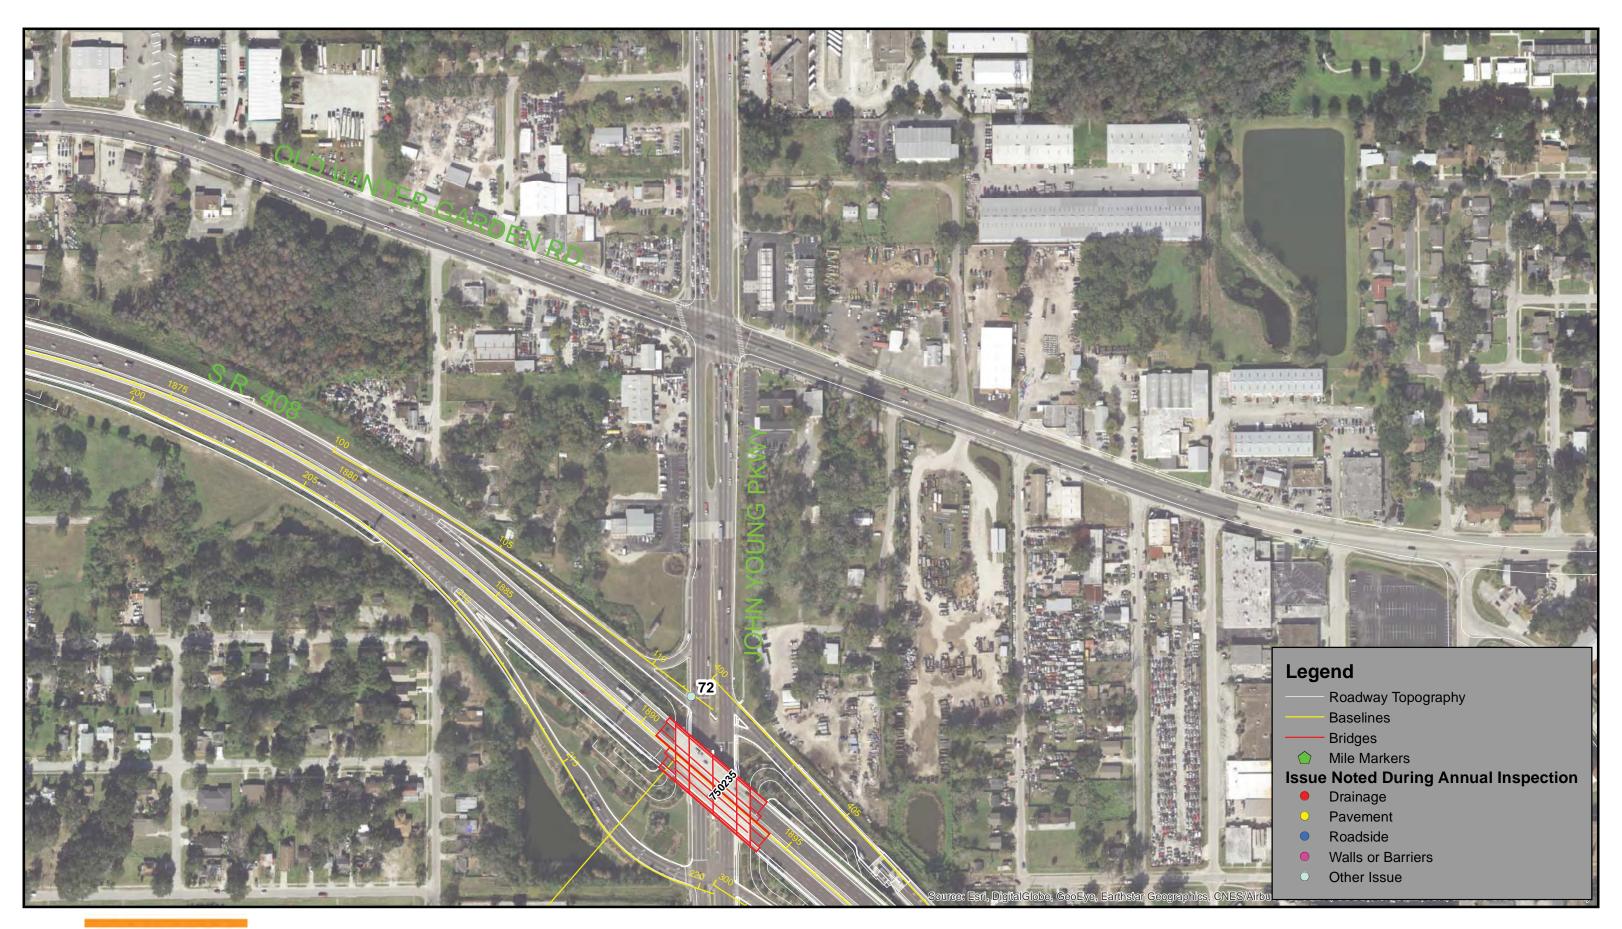

Ramp BC–2   | 8 | 8 | 8 | N | N | 8 | 1 |
| 750839 | Ramp D2            | 8 | 8 | 8 | N | N | 8 | 1 |
| 750840 | Ramp C2            | 8 | 8 | 8 | N | N | 8 | 1 |
| 750841 | Ramp C1            | 8 | 8 | 8 | N | N | 8 | 1 |
| 750850 | Ramp B2 (SR-417)   | 8 | 8 | 8 | N | N | 8 | 1 |

# Appendix 2: SR 408



2017 Annual Inspection Report CENTRAL FLORIDA EXPRESSWAY AUTHORITY





Aerial Field Work Map SR 408- Sheet 1





125





Aerial Field Work Map SR 408- Sheet 2







Aerial Field Work Map SR 408- Sheet 3

Data Source: Dewberry mage Source: ESRI World

125





Aerial Field Work Map SR 408- Sheet 4









Aerial Field Work Map SR 408- Sheet 6





Aerial Field Work Map SR 408- Sheet 7





Aerial Field Work Map SR 408- Sheet 8







Aerial Field Work Map SR 408- Sheet 9





JFeet





Aerial Field Work Map SR 408- Sheet 10

#### Legend

Roadway Topography
 Baselines
 Bridges
 Mile Markers

Issue Noted During Annual Inspection

 Drainage
 Pavement
 Roadside
 Walls or Barriers

72

Other Issue

Source: Esri, DigitalGlobe, GeoEye, Earthstar Geographics, CNES/Airb

71



## **CFX Annual Inspection FY 2018**

750106

8

8

70 🔿

Aerial Field Work Map SR 408- Sheet 11









#### Legend

Roadway Topography Baselines Bridges Mile Markers **Issue Noted During Annual Inspection** Drainage Pavement Roadside  $\bigcirc$ Walls or Barriers

11

. .

Other Issue





## **CFX Annual Inspection FY 2018**

Aerial Field Work Map SR 408- Sheet 13





Data Source: Dewberry Image Source: ESRI World



Document Path: W:\50088189\Bond Convenants\Annual Inspections\FY 18\GIS Mapping\SR