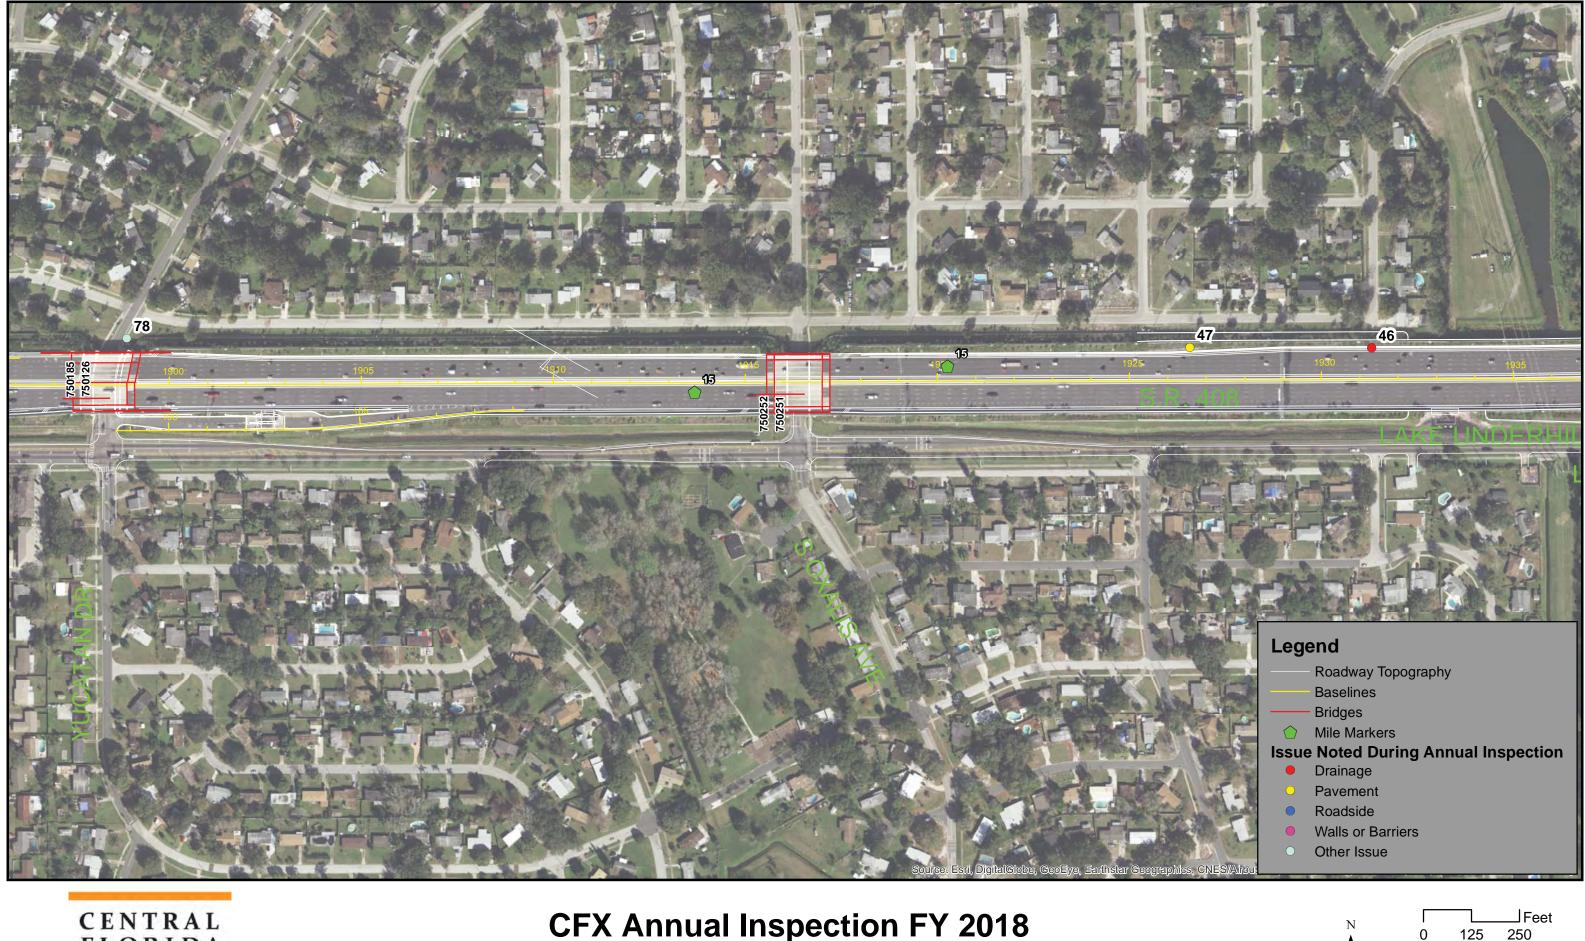

At the time the 2017 inspection was performed, portions of the CFX System were under construction and not inspected. Those portions are identified in the report.

Dewberry completed the System inspection from June –December 2017 and reports that the CFX system has been maintained in good repair, working order and condition. This observation was based on a general visual inspection of the roadway, walls, bridges, and facilities. Results of the inspections are presented in greater detail within this report.

Staff anticipates continuing improvements in all roadway features for these roadways in the coming year as a result of the routine maintenance program and special projects. The observations that were noted can be evaluated and appropriate action taken by the CFX Maintenance Department.