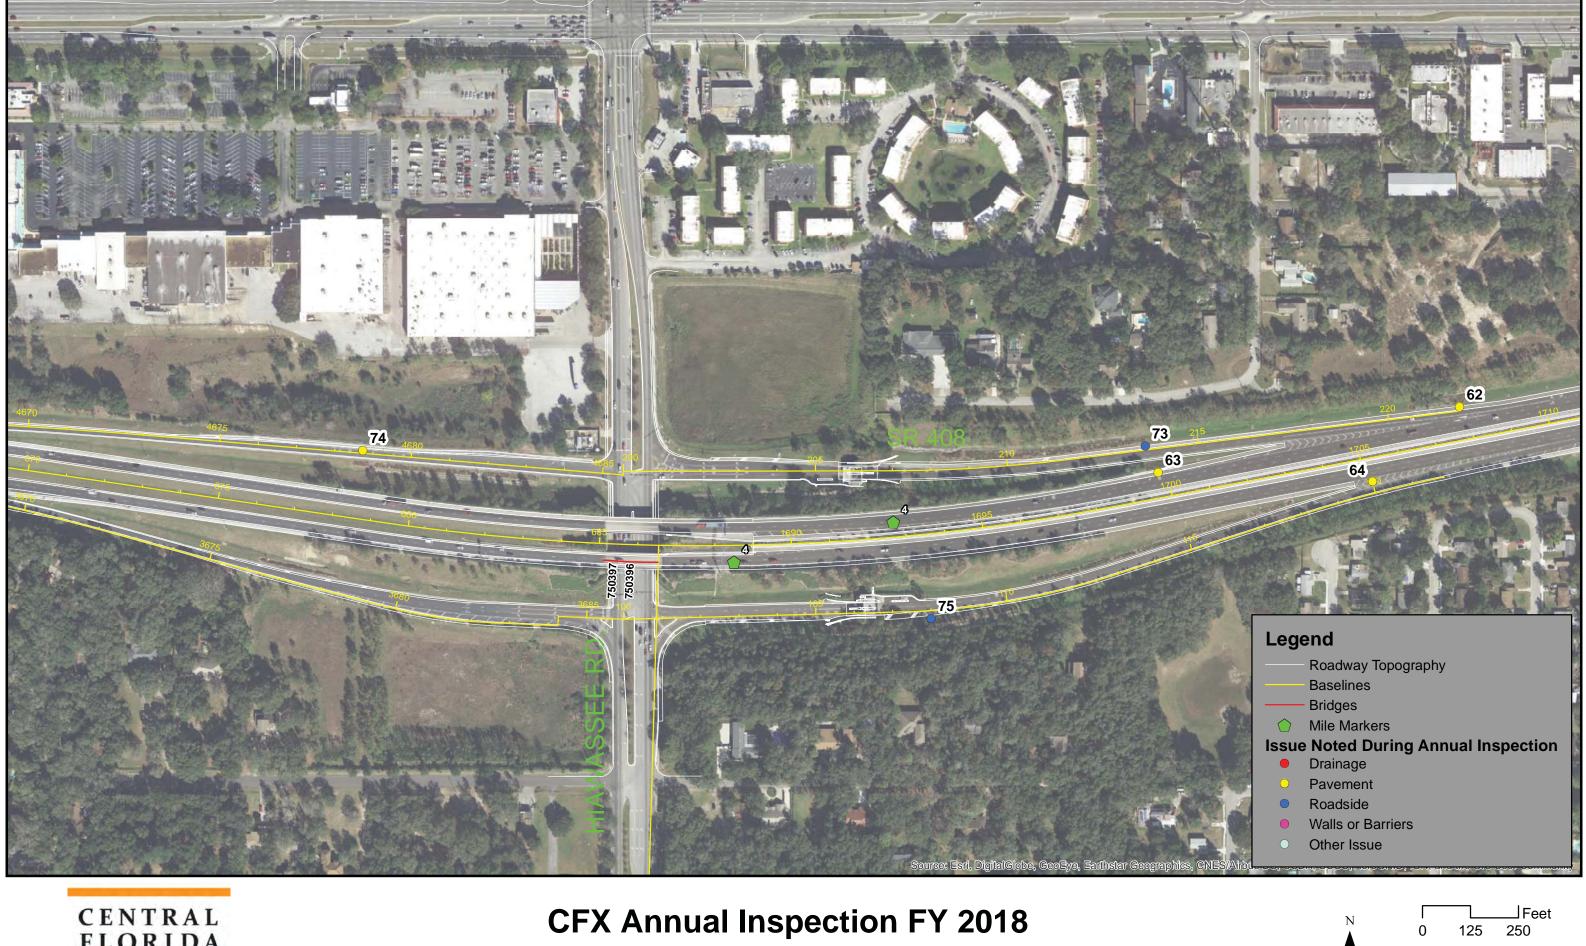

At the time the 2017 inspection was performed, portions of the CFX System were under construction and not inspected. Those portions are identified in the report.

Dewberry completed the System inspection from June –December 2017 and reports that the CFX system has been maintained in good repair, working order and condition. This observation was based on a general visual inspection of the roadway, walls, bridges, and facilities. Results of the inspections are presented in greater detail within this report.

Staff anticipates continuing improvements in all roadway features for these roadways in the coming year as a result of the routine maintenance program and special projects. The observations that were noted can be evaluated and appropriate action taken by the CFX Maintenance Department.