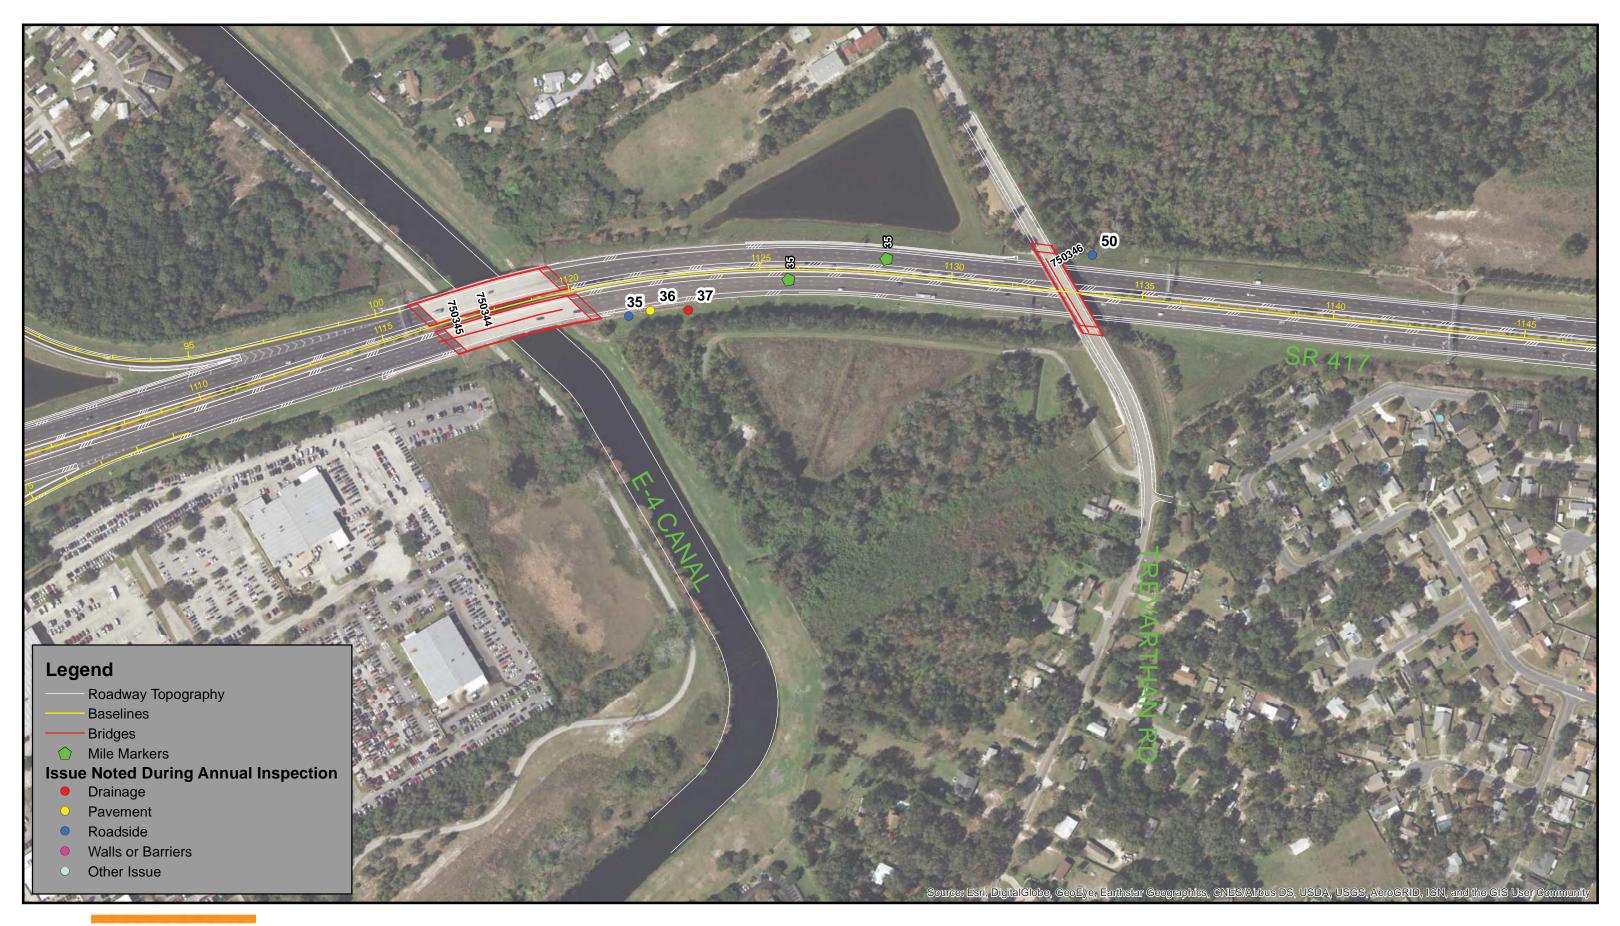

p SR 417- Sheet 24

Data Source: Dewberry Image Source: ESRI World

125

250





Inspection Results Map SR 417- Sheet 25





Data Source: Dewberry mage Source: ESRI World





Inspection Results Map SR 417- Sheet 26

Data Source: Dewberry

mage Source: ESRI World





SR 417- Sheet 27





Inspection Results Map SR 417- Sheet 28

Data Source: Dewberry

mage Source: ESRI World





Inspection Results Map SR 417- Sheet 29

Data Source: Dewberry Image Source: ESRI World

































Inspection Results Map SR 417- Sheet 35

Data Source: Dewberry mage Source: ESRI World





Inspection Results Map SR 417- Sheet 36

Data Source: Dewberry mage Source: ESRI World

125

250





Inspection Results Map SR 417- Sheet 37

Data Source: Dewberry Image Source: ESRI World





















Inspection Results Map SR 417- Sheet 41

Data Source: Dewberry mage Source: ESRI World







### Legend

- Roadway Topography
- Baselines
- Bridges
- Mile Markers
- Issue Noted During Annual Inspection
  - Drainage
  - Pavement
  - Roadside  $\bigcirc$
  - Walls or Barriers

44

Other Issue



# **CFX Annual Inspection FY 2018**

42

43











| Roadway | Point<br>ID | Inspectors | GPS Date   | KMZ Name                | Mile<br>Markers | Observation<br>Type | Observation              | Specific<br>Location      | Rating | Comment                                                                   | Photo 1          | Photo 2          | Photo 3         | Photo 4 | Photo 5 |
|---------|-------------|------------|------------|-------------------------|-----------------|----------