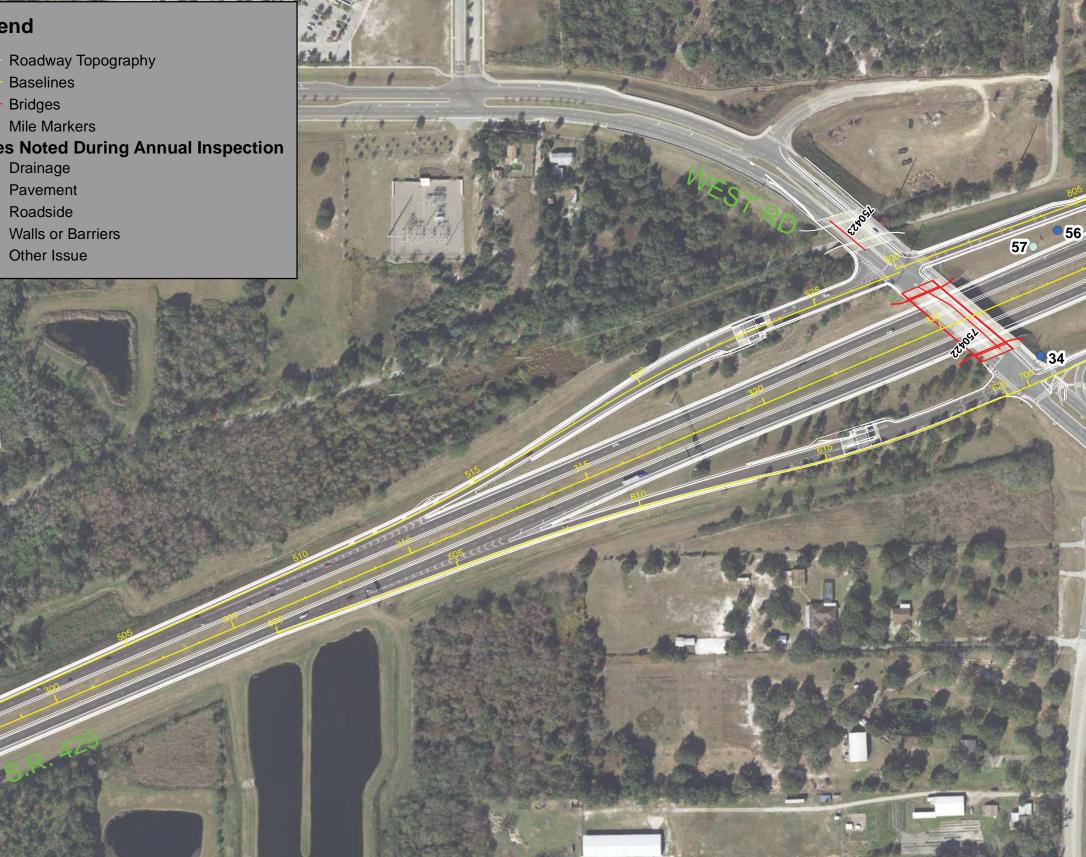

### **TABLE OF CONTENTS**

| GEC    | Let  | ter                                                                     | , i |
|--------|------|-------------------------------------------------------------------------|-----|
| List o | of F | igures                                                                  | v   |
| List o | of T | ables                                                                   | vi  |
| Exec   | utiv | /e Summary                                                              | 1   |
| 1.0 I  | ntro | oduction                                                                | 2   |
| 1      | 1.1  | Background                                                              | 2   |
| 1      | 1.2  | Inspection Process                                                      | 2   |
| 1      | 1.3  | System Description                                                      | 3   |
|        |      | 1.3.1 SR 408 Spessard L. Holland East-West Expressway                   | 3   |
|        |      | 1.3.2 SR 414 John Land Apopka Expressway                                | .3  |
|        |      | 1.3.3 SR 417 Central Florida GreeneExpressway                           | 3   |
|        |      | 1.3.4 SR 429 Daniel Webster Western Beltway/Wekiva Parkway              | 3   |
|        |      | 1.3.5 SR 451                                                            | 3   |
|        |      | 1.3.6 SR 528 Martin B. Andersen Beachline Expressway                    | .3  |
|        |      | 1.3.7 CFX Facilities/Buildings                                          | 4   |
| 1      | 1.4  | CFX Maintenance Program                                                 | 4   |
|        |      | 1.4.1 Roadway Maintenance Budget                                        | 5   |
|        |      | 1.4.2 Facilities Maintenance Budget                                     | 5   |
|        |      | 1.4.3 Systemwide Landscape Maintenance Budget                           | 5   |
|        |      | 1.4.4 Maintenance Rating Program                                        | 5   |
|        |      | 1.4.5 Specialized Inspection                                            | 6   |
| 2.0 Ir | isp  | ection Findings                                                         | 6   |
| 2      | 2.1  | SR 408 Spessard L. Holland East-West Expressway Findings                | 6   |
|        |      | 2.1.1 SR 408 Spessard L. Holland East-West Expressway Roadway           | 6   |
|        |      | 2.1.2 SR 408 Spessard L. Holland East-West Expressway Bridges           | 6   |
|        |      | 2.1.3 SR 408 Spessard L. Holland East-West Expressway Walls and Fencing | 7   |
|        |      | 2.1.4 SR 408 Spessard L. Holland East-West Expressway Facilities        | 7   |
| 2      | 2.2  | SR 414 John Land Apopka Expressway Findings                             | 7   |
|        |      | 2.2.1 SR 414 John Land Apopka Expressway Roadway                        | 7   |
|        |      | 2.2.2 SR 414 John Land Apopka Expressway Bridges                        | 8   |
|        |      | 2.2.3 SR 414 John Land Apopka Expressway Walls and Fencing              | 8   |
|        |      | 2.2.4 SR 414 John Land Apopka Expressway Facilities                     | 8   |
| 2      | 2.3  | SR 417 Central Florida GreeneWay Findings                               | 9   |
|        |      | 2.3.1 SR 417 Central Florida GreeneWay Roadway                          | 9   |

|         | 2.3.2 SR 417 Central Florida GreeneWay Bridges                              | 9  |
|---------|-----------------------------------------------------------------------------|----|
|         | 2.3.3 SR 417 Central Florida GreeneWay Walls and Fencing                    | 9  |
|         | 2.3.4 SR 417 Central Florida GreeneWay Facilities                           | 9  |
| 2.4     | SR 429 Daniel Webster Western Beltway/Wekiva Parkway Findings               | 10 |
|         | 2.4.1 SR 429 Daniel Webster Wester Beltway/Wekiva Parkway Roadway           | 10 |
|         | 2.4.2 SR 429 Daniel Webster Wester Beltway/Wekiva Parkway Bridges           | 10 |
|         | 2.4.3 SR 429 Daniel Webster Wester Beltway/Wekiva Parkway Walls and Fencing | 10 |
|         | 2.4.4 SR 429 Daniel Webster Wester Beltway/Wekiva Parkway Facilities        | 10 |
| 2.5     | SR 451                                                                      | 11 |
|         | 2.5.1 SR 451 Roadway                                                        | 11 |
|         | 2.5.2 SR 451 Bridges                                                        |    |
|         | 2.5.3 SR 451 Walls and Fencing                                              |    |
|         | 2.5.4 SR 451 Facilities                                                     |    |
| 2.6     | SR 528 Martin B. Andersen Beachline Expressway Findings                     | 11 |
|         | 2.6.1 SR 528 Martin B. Andersen Beachline Expressway Roadway                |    |
|         | 2.6.2 SR 528 Martin B. Andersen Beachline Expressway Bridges                |    |
|         | 2.6.3 SR 528 Martin B. Andersen Beachline Expressway Walls and Fencing      |    |
|         | 2.6.4 SR 528 Martin B. Andersen Beachline Expressway Facilities             |    |
| 2.7     | Non-System Facilities                                                       |    |
|         | 2.7.1 Goldenrod Road Roadway                                                |    |
|         | 2.7.2 Goldenrod Road Walls and Fencing                                      |    |
|         | 2.7.3 Goldenrod Road Mainline Toll Plaza                                    |    |
| •       | ects Completed Since FY 17 Inspection                                       |    |
| 3.1     | Roadway                                                                     | 13 |
| 3.2     | Facilities                                                                  | 13 |
| 4.0 Sum | mary                                                                        | 14 |
| Append  | ix 1: Bridge Ratings                                                        |    |
| Append  | ix 2: SR 408                                                                |    |
| Append  | ix 3: SR 414/SR 451                                                         |    |
| Append  | ix 4: SR 417                                                                |    |
| Append  | ix 5: SR 429                                                                |    |
| Append  | ix 6: SR 528                                                                |    |
| Append  | ix 7: Non-System Facilities                                                 |    |