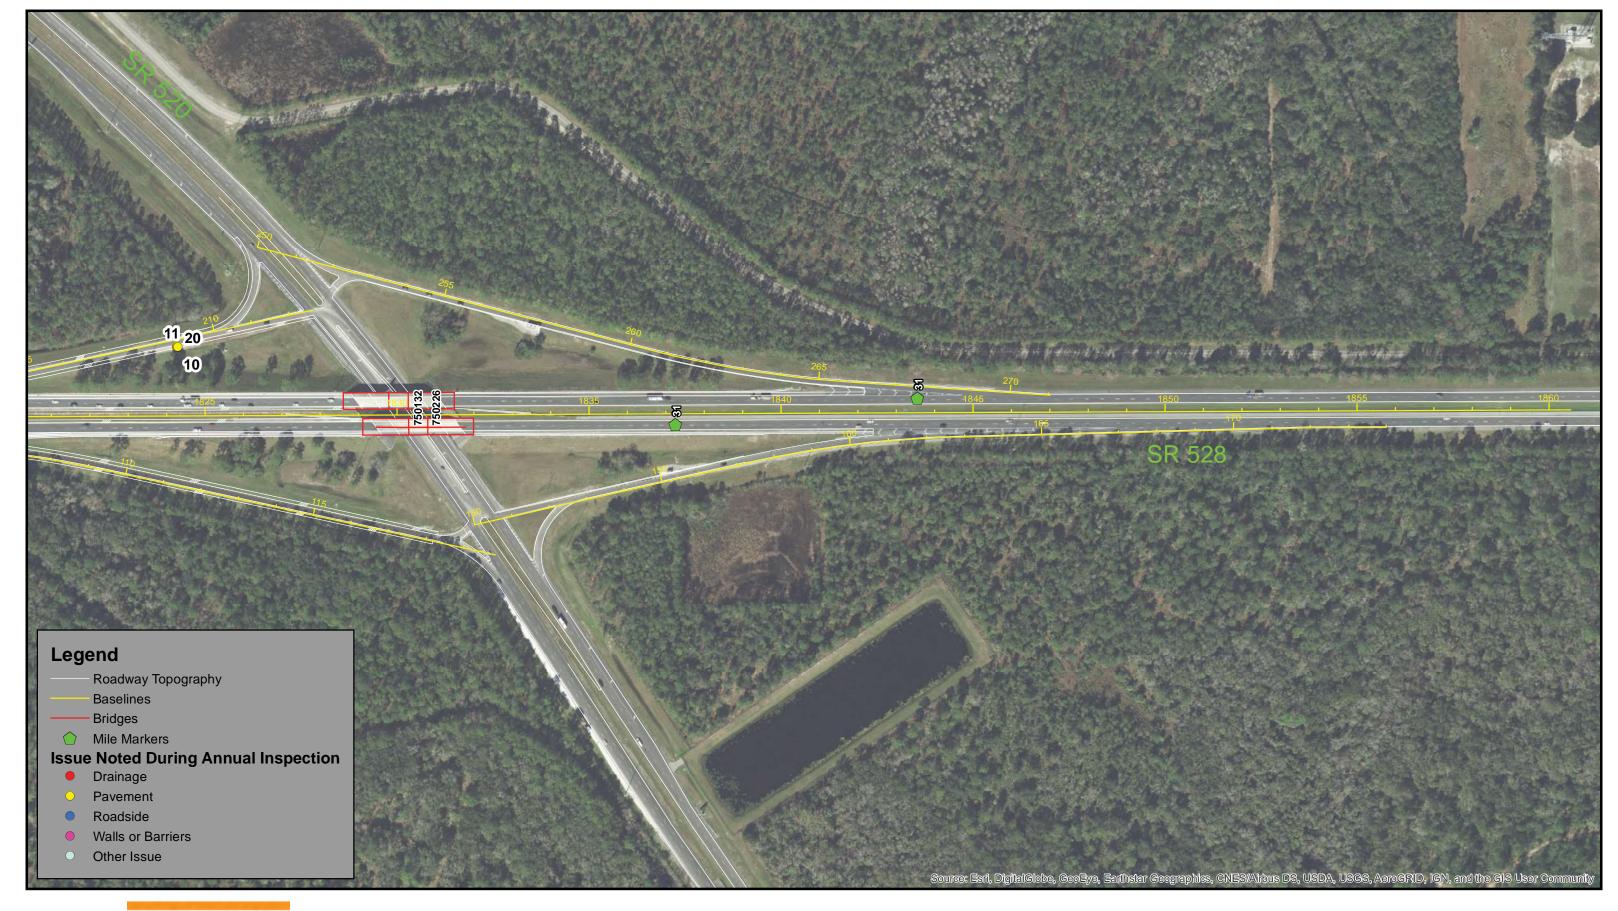

way Topography
 Baselines
 Bridges
 Mile Markers

Issue Noted During Annual Inspection

 Drainage
 Pavement
 Roadside
 Walls or Barriers
 Other Issue

And in the second sector

at a state of the



# **CFX Annual Inspection FY 2018**



























Inspection Results Map SR 528- Sheet 27



JFeet

Document Path: W:\50088189\Bond Convenants\Annual Inspections\FY 18\GIS Mapping\SR 528\CFX Annual Inspections Results Landscape SR 528.mxd

#### Legend

- Roadway Topography
   Baselines
   Bridges
   Mile Markers

  Issue Noted During Annual Inspection

   Drainage
   Pavement
   Roadside
- Walls or Barriers
- Other Issue





# **CFX Annual Inspection FY 2018**

Inspection Results Map SR 528- Sheet 28 N

Feet 125 250



CENTRAL

FLORIDA

EXPRESSWAY

AUTHORITY





























#### SR 528 CFX Annual Inspection FY 2018

| Roadway | Point<br>ID | Inspectors | GPS Date | KMZ Name             | Mile<br>Markers | Observation<br>Type | Observation                     | Specific<br>Location | Rating | Comment                                                           | Photo 1         | Photo 2         | Photo 3         | Photo 4         |
|---------|-------------|------------|----------|----------------------|-----------------|---------------------|---------------------------------|----------------------|--------|-------------------------------------------------------------------|-----------------|-----------------|-----------------|-----------------|
| SR 528  | 1           | DH, ZF     | 8/4/2017 | Walls or Barriers 1  | 9-10            | Walls or Barriers   |