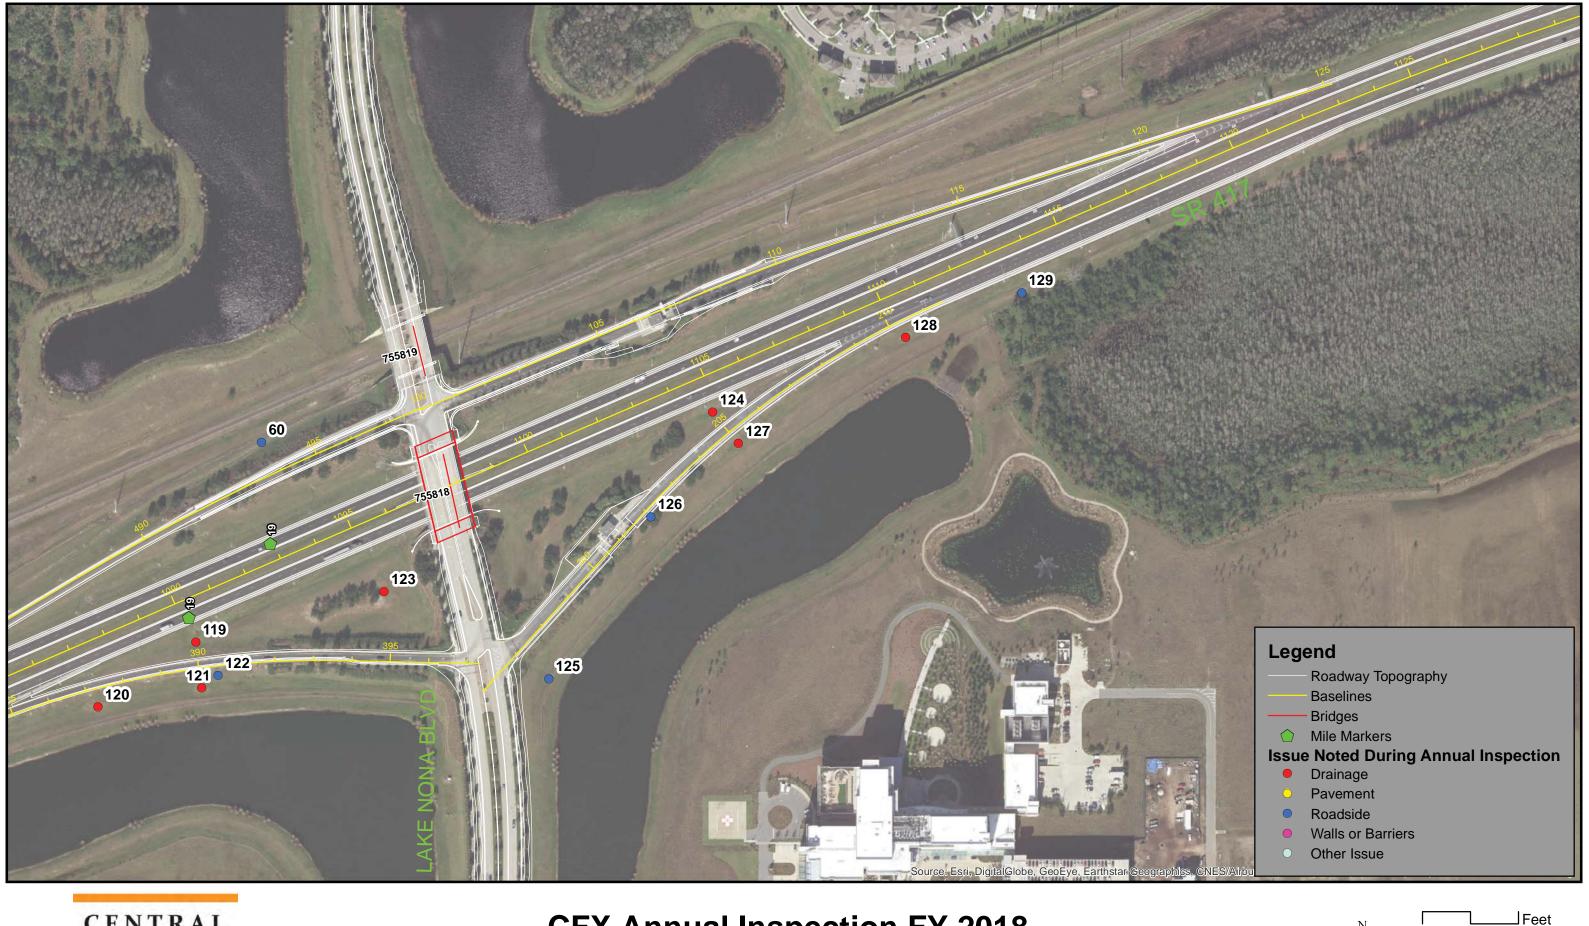

At the time the 2017 inspection was performed, portions of the CFX System were under construction and not inspected. Those portions are identified in the report.

Dewberry completed the System inspection from June –December 2017 and reports that the CFX system has been maintained in good repair, working order and condition. This observation was based on a general visual inspection of the roadway, walls, bridges, and facilities. Results of the inspections are presented in greater detail within this report.