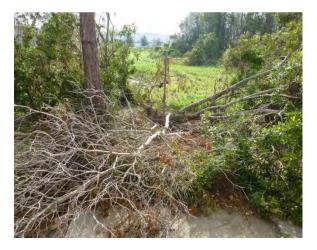

re 6)

#### **Recommendations:**

- Recommend general landscaping (Result of the hurricane and identified at time of inspection).
- Recommend repair of depression in road (Recommended at time of the inspection).
- Recommend electrical contractor provide general repair and replace missing outlet cover.

All notes and items in this report are a record of observations provided by the site visit. Please notify Dewberry Engineers Inc. in writing of any discrepancies, errors or misinterpretations. Please find attached to this report, photos and items observed.

Prepared By: \_

Julie A Andrews



Central Florida Expressway Authority Goldenrod Main Plaza 2017 Annual Inspection Report Date on Site: September 19, 2017



Figure 1 Goldenrod Main Plaza Computer Room



Figure 3 Goldenrod Main Plaza



Figure 5 Goldenrod Main Plaza



Figure 2 Goldenrod Main Plaza



Figure 4 Goldenrod Main Plaza



Figure 6 Goldenrod Main Plaza