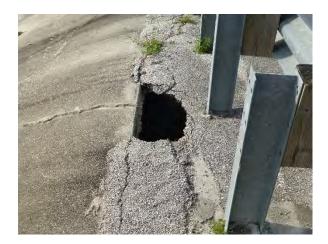

- Recommend general landscaping (Result of the hurricane and identified at time of inspection).
- Recommend repair of depression in road (Recommended at time of the inspection).
- Recommend electrical contractor provide general repair and replace missing outlet cover.

All notes and items in this report are a record of observations provided by the site visit. Please notify Dewberry Engineers Inc. in writing of any discrepancies, errors or misinterpretations. Please find attached to this report, photos and items observed.

Prepared By: \_

Julie A Andrews



Central Florida Expressway Authority Goldenrod Main Plaza 2017 Annual Inspection Report Date on Site: September 19, 2017



Figure 1 Goldenrod Main Plaza Computer Room



Figure 3 Goldenrod Main Plaza



Figure 5 Goldenrod Main Plaza



Figure 2 Goldenrod Main Plaza



Figure 4 Goldenrod Main Plaza



Figure 6 Goldenrod Main Plaza