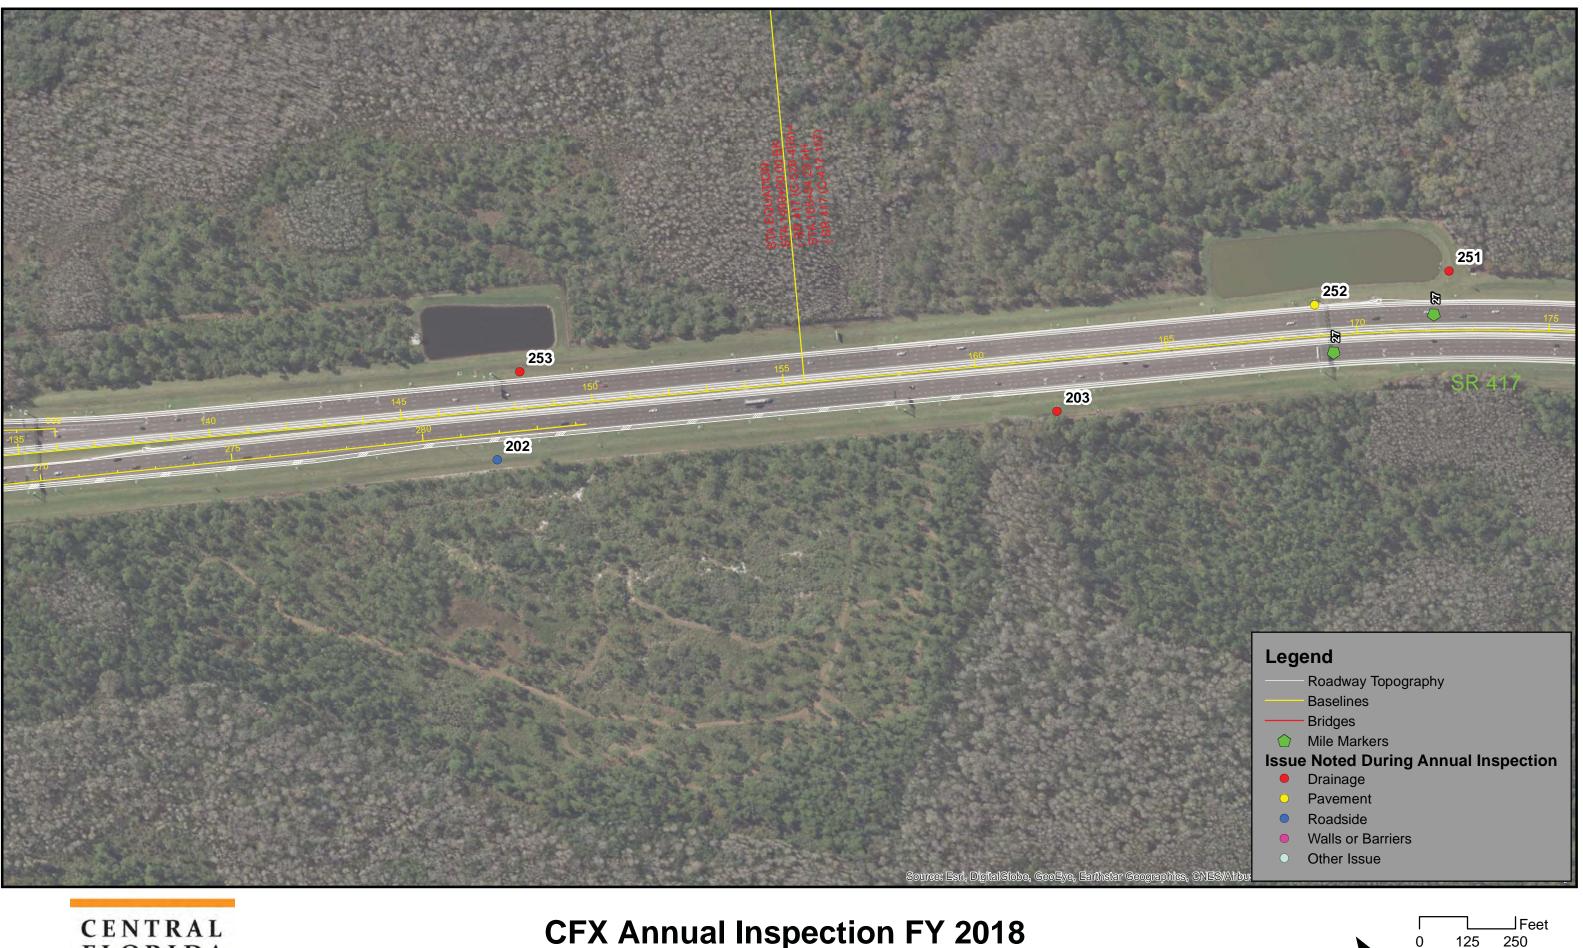

At the time the 2017 inspection was performed, portions of the CFX System were under construction and not inspected. Those portions are identified in the report.

Dewberry completed the System inspection from June –December 2017 and reports that the CFX system has been maintained in good repair, working order and condition. This observation was based on a general visual inspection of the roadway, walls, bridges, and facilities. Results of the inspections are presented in greater detail within this report.

Staff anticipates continuing improvements in all roadway features for these roadways in the coming year as a result of the routine maintenance program and special projects. The observations that were noted can be evaluated and appropriate action taken by the CFX Maintenance Department.