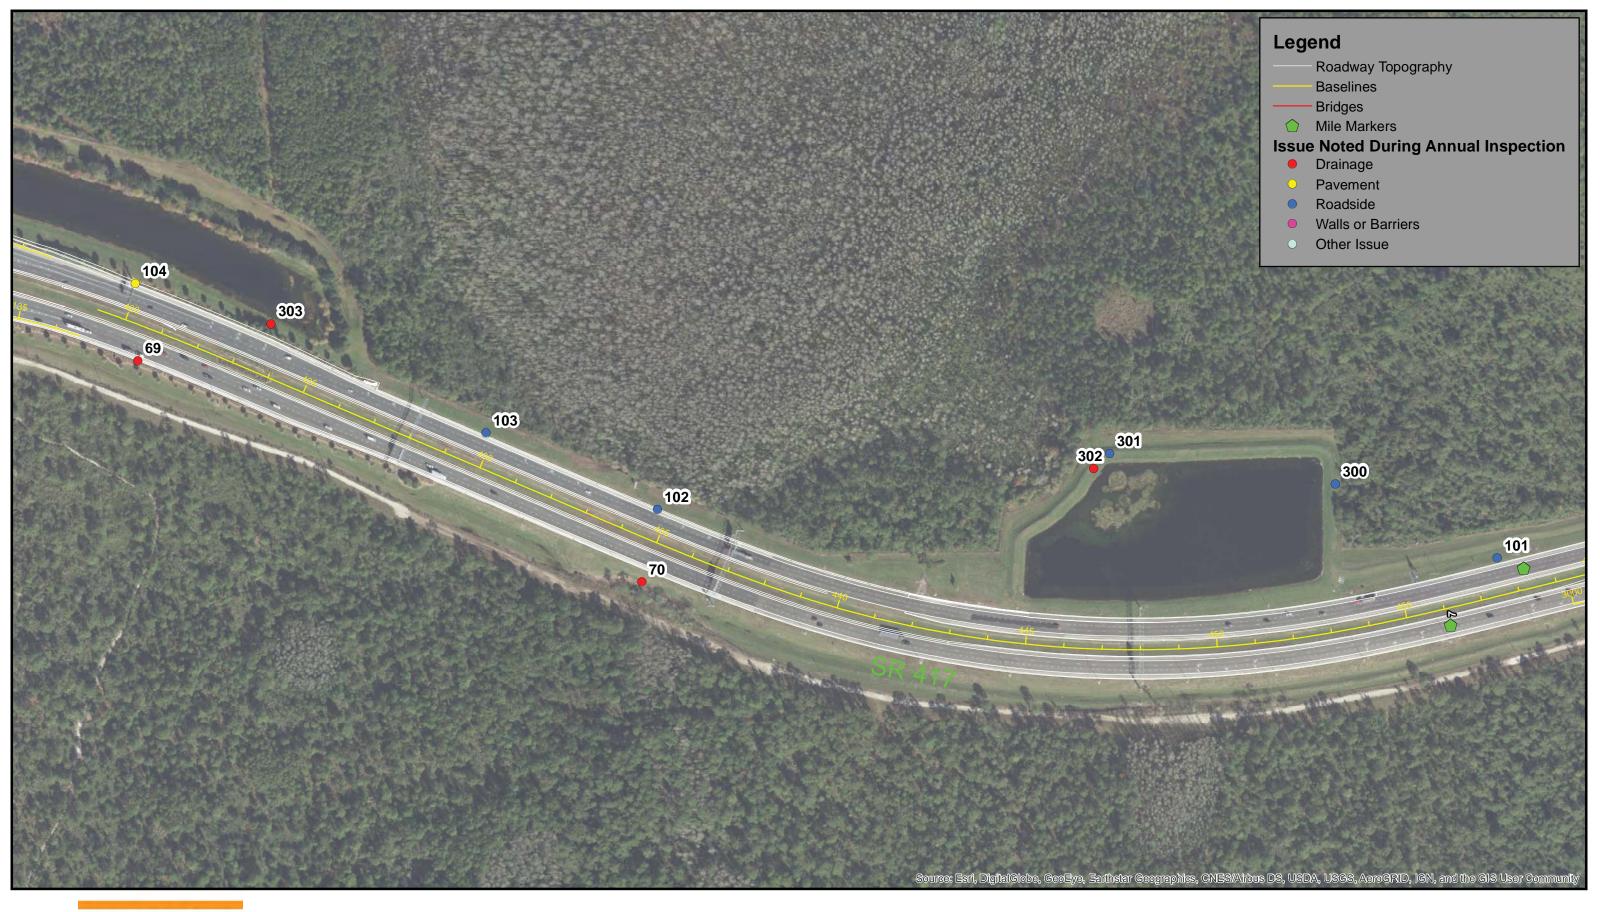

At the time the 2017 inspection was performed, portions of the CFX System were under construction and not inspected. Those portions are identified in the report.

Dewberry completed the System inspection from June –December 2017 and reports that the CFX system has been maintained in good repair, working order and condition. This observation was based on a general visual inspection of the roadway, walls, bridges, and facilities. Results of the inspections are presented in greater detail within this report.

Staff anticipates continuing improvements in all roadway features for these roadways in the coming year as a result of the routine maintenance program and special projects. The observations that were noted can be evaluated and appropriate action taken by the CFX Maintenance Department.