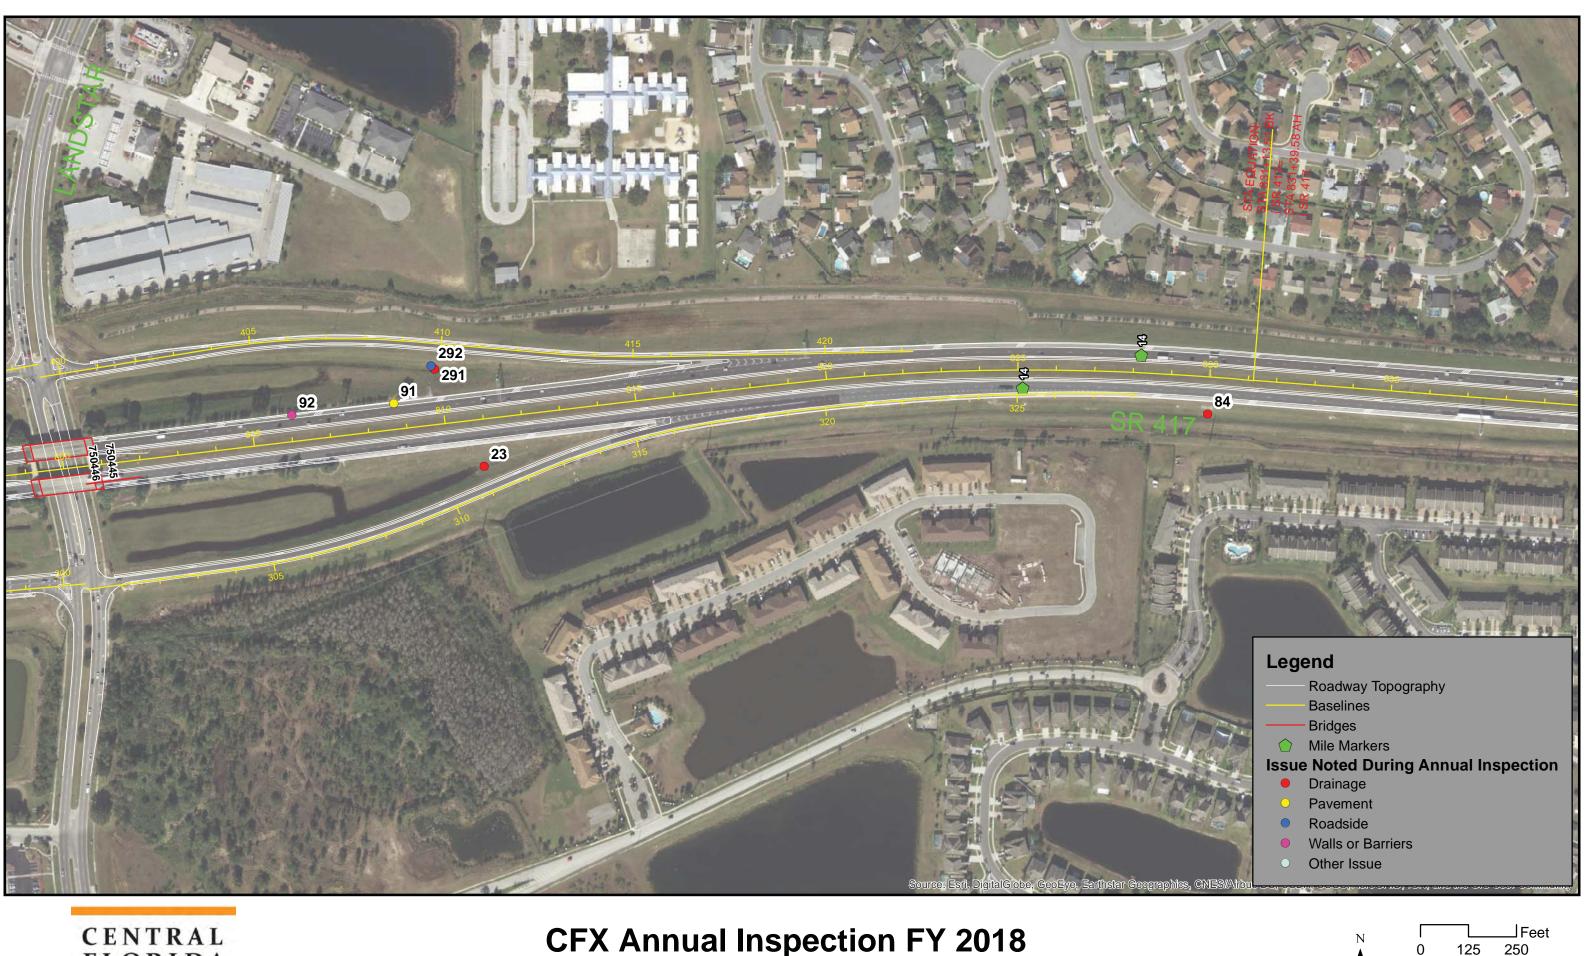

At the time the 2017 inspection was performed, portions of the CFX System were under construction and not inspected. Those portions are identified in the report.

Dewberry completed the System inspection from June –December 2017 and reports that the CFX system has been maintained in good repair, working order and condition. This observation was based on a general visual inspection of the roadway, walls, bridges, and facilities. Results of the inspections are presented in greater detail within this report.

Staff anticipates continuing improvements in all roadway features for these roadways in the coming year as a result of the routine maintenance program and special projects. The observations that were noted can be evaluated and appropriate action taken by the CFX Maintenance Department.