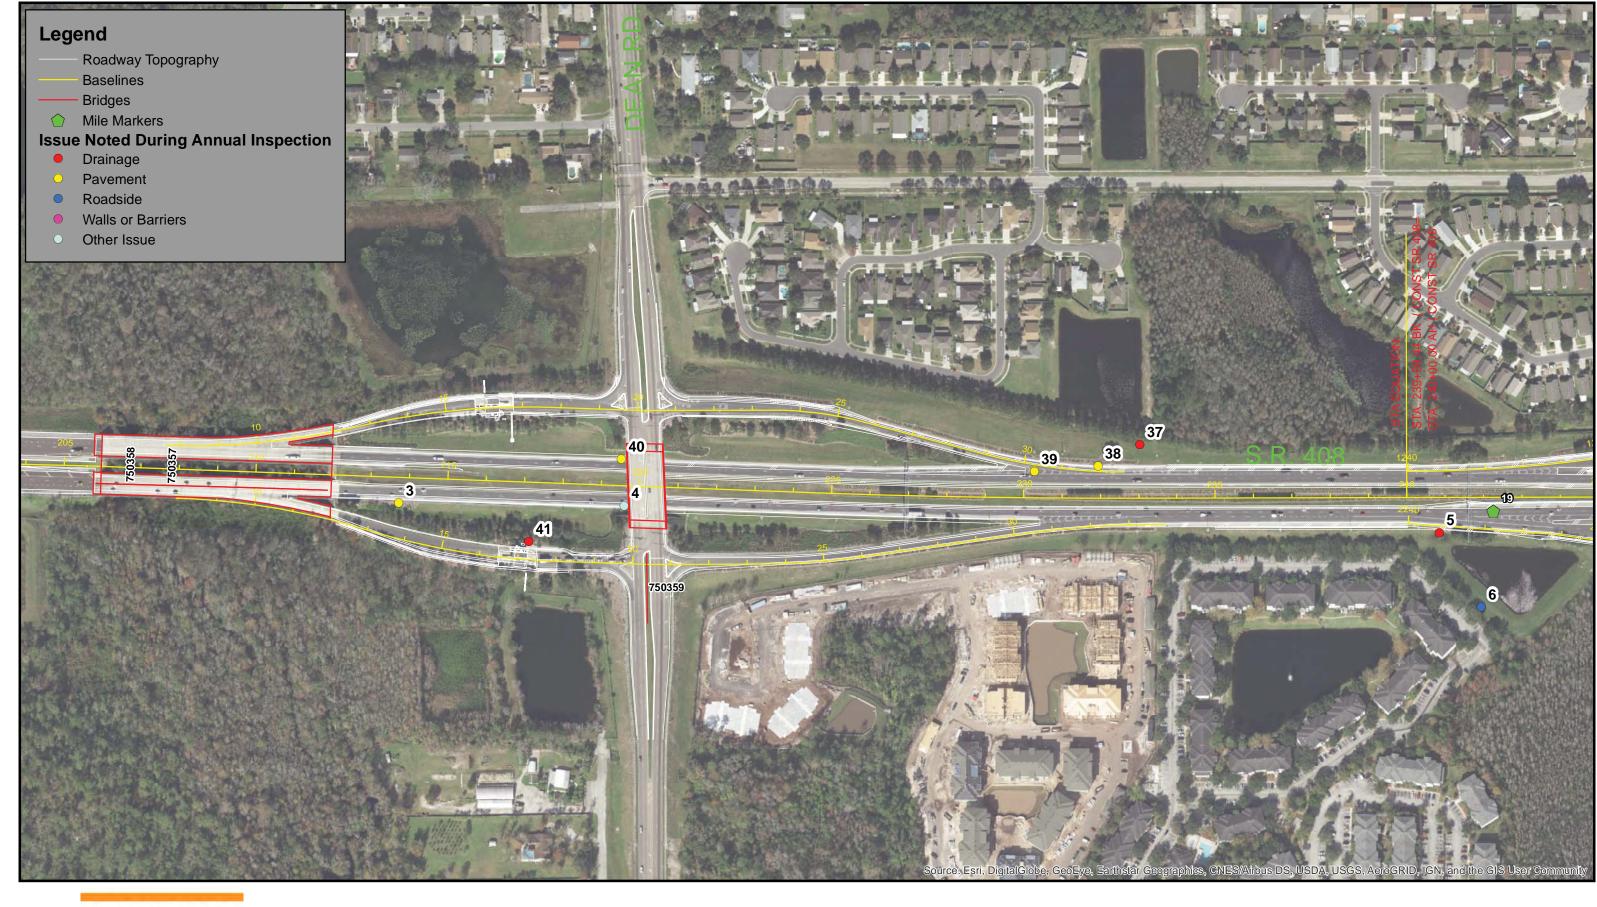

At the time the 2017 inspection was performed, portions of the CFX System were under construction and not inspected. Those portions are identified in the report.

Dewberry completed the System inspection from June –December 2017 and reports that the CFX system has been maintained in good repair, working order and condition. This observation was based on a general visual inspection of the roadway, walls, bridges, and facilities. Results of the inspections are presented in greater detail within this report.

Staff anticipates continuing improvements in all roadway features for these roadways in the coming year as a result of the routine maintenance program and special projects. The observations that were noted can be evaluated and appropriate action taken by the CFX Maintenance Department.