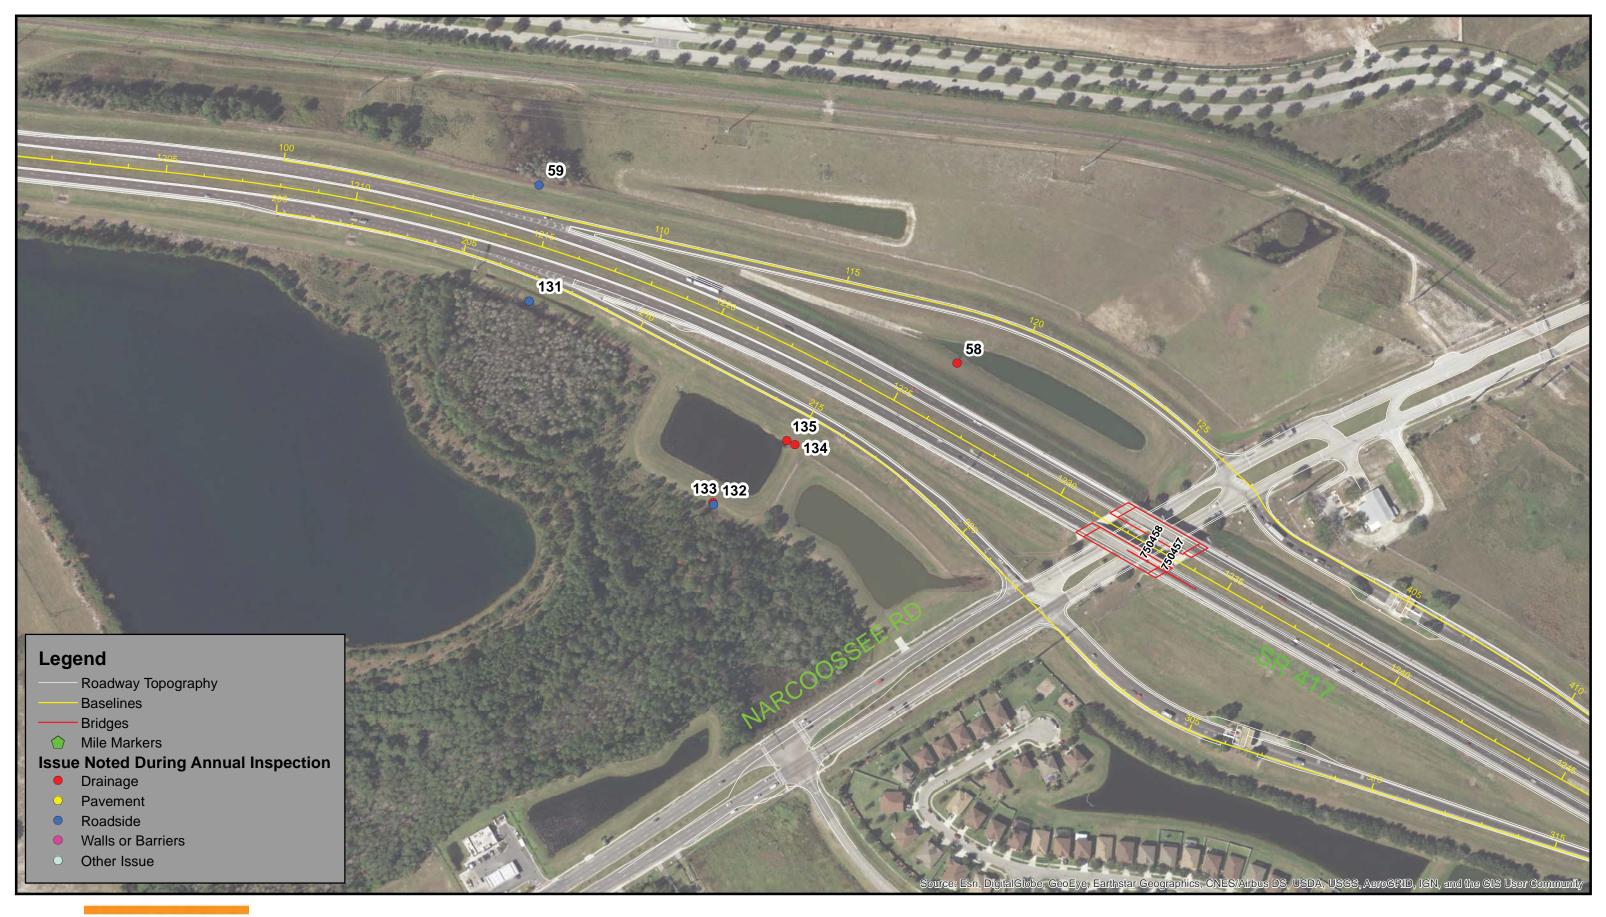

At the time the 2017 inspection was performed, portions of the CFX System were under construction and not inspected. Those portions are identified in the report.

Dewberry completed the System inspection from June –December 2017 and reports that the CFX system has been maintained in good repair, working order and condition. This observation was based on a general visual inspection of the roadway, walls, bridges, and facilities. Results of the inspections are presented in greater detail within this report.