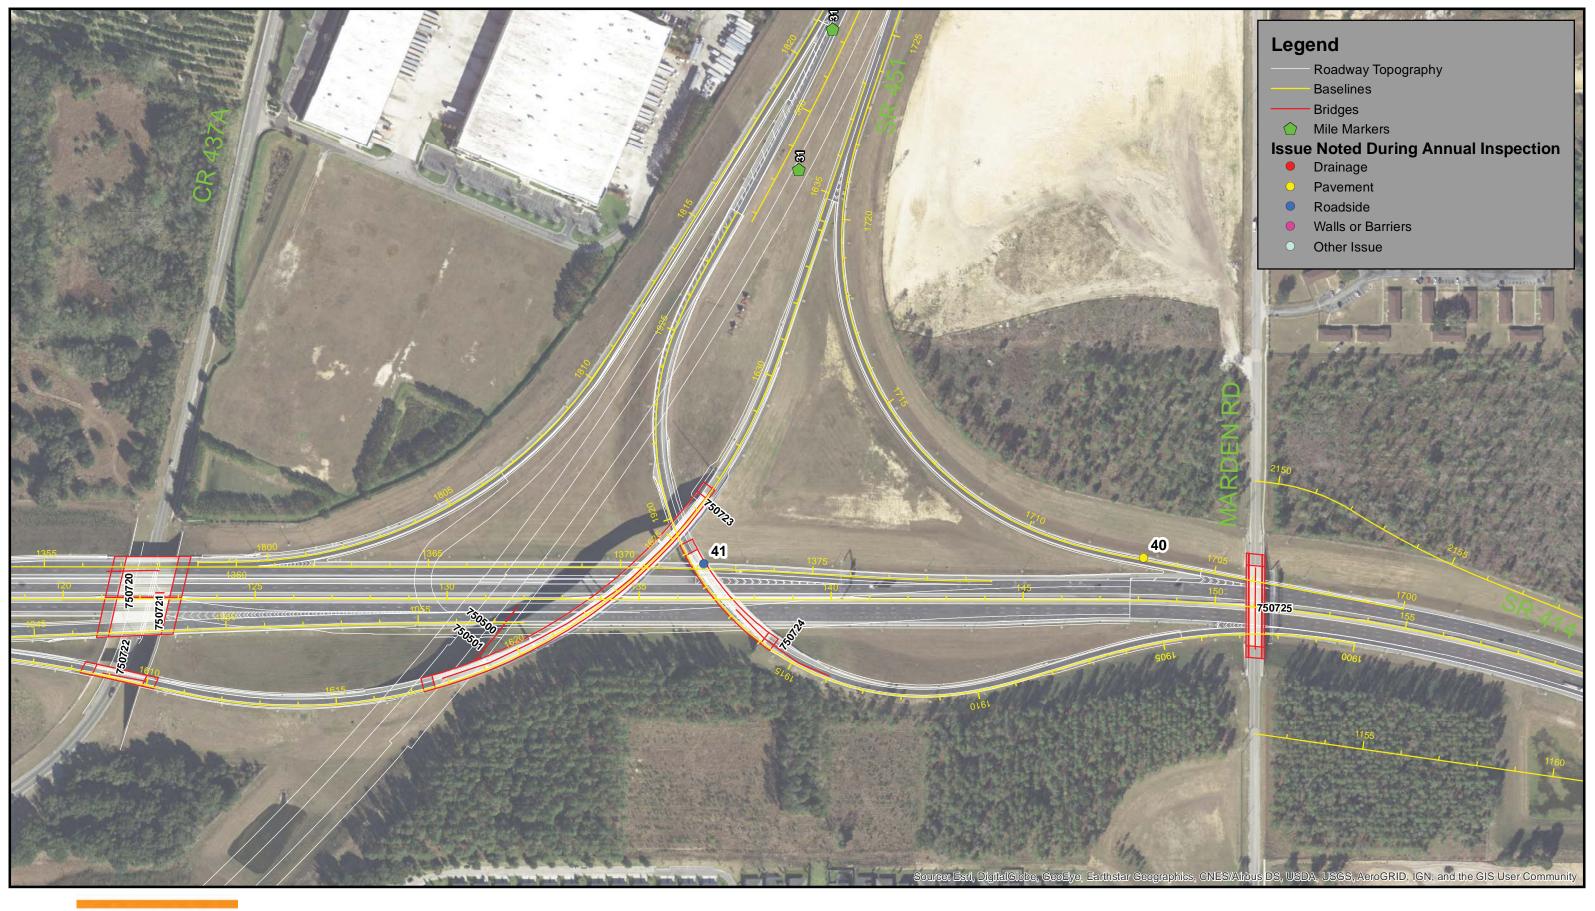

At the time the 2017 inspection was performed, portions of the CFX System were under construction and not inspected. Those portions are identified in the report.

Dewberry completed the System inspection from June –December 2017 and reports that the CFX system has been maintained in good repair, working order and condition. This observation was based on a general visual inspection of the roadway, walls, bridges, and facilities. Results of the inspections are presented in greater detail within this report.

Staff anticipates continuing improvements in all roadway features for these roadways in the coming year as a result of the routine maintenance program and special projects. The observations that were noted can be evaluated and appropriate action taken by the CFX Maintenance Department.