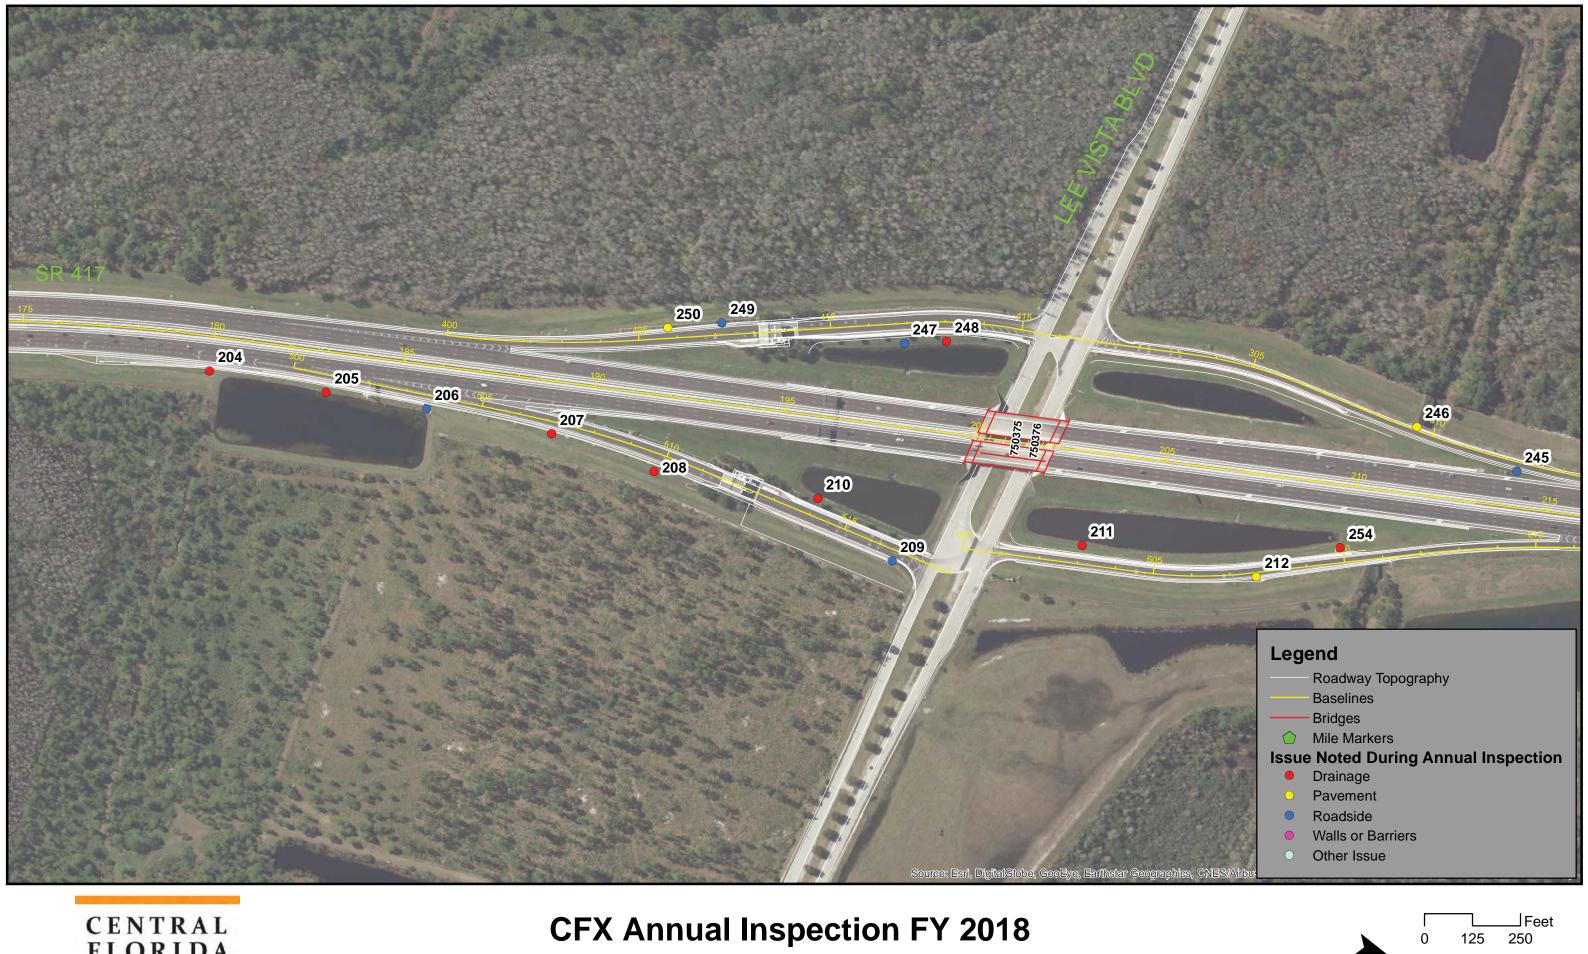

At the time the 2017 inspection was performed, portions of the CFX System were under construction and not inspected. Those portions are identified in the report.

Dewberry completed the System inspection from June –December 2017 and reports that the CFX system has been maintained in good repair, working order and condition. This observation was based on a general visual inspection of the roadway, walls, bridges, and facilities. Results of the inspections are presented in greater detail within this report.

Staff anticipates continuing improvements in all roadway features for these roadways in the coming year as a result of the routine maintenance program and special projects. The observations that were noted can be evaluated and appropriate action taken by the CFX Maintenance Department.