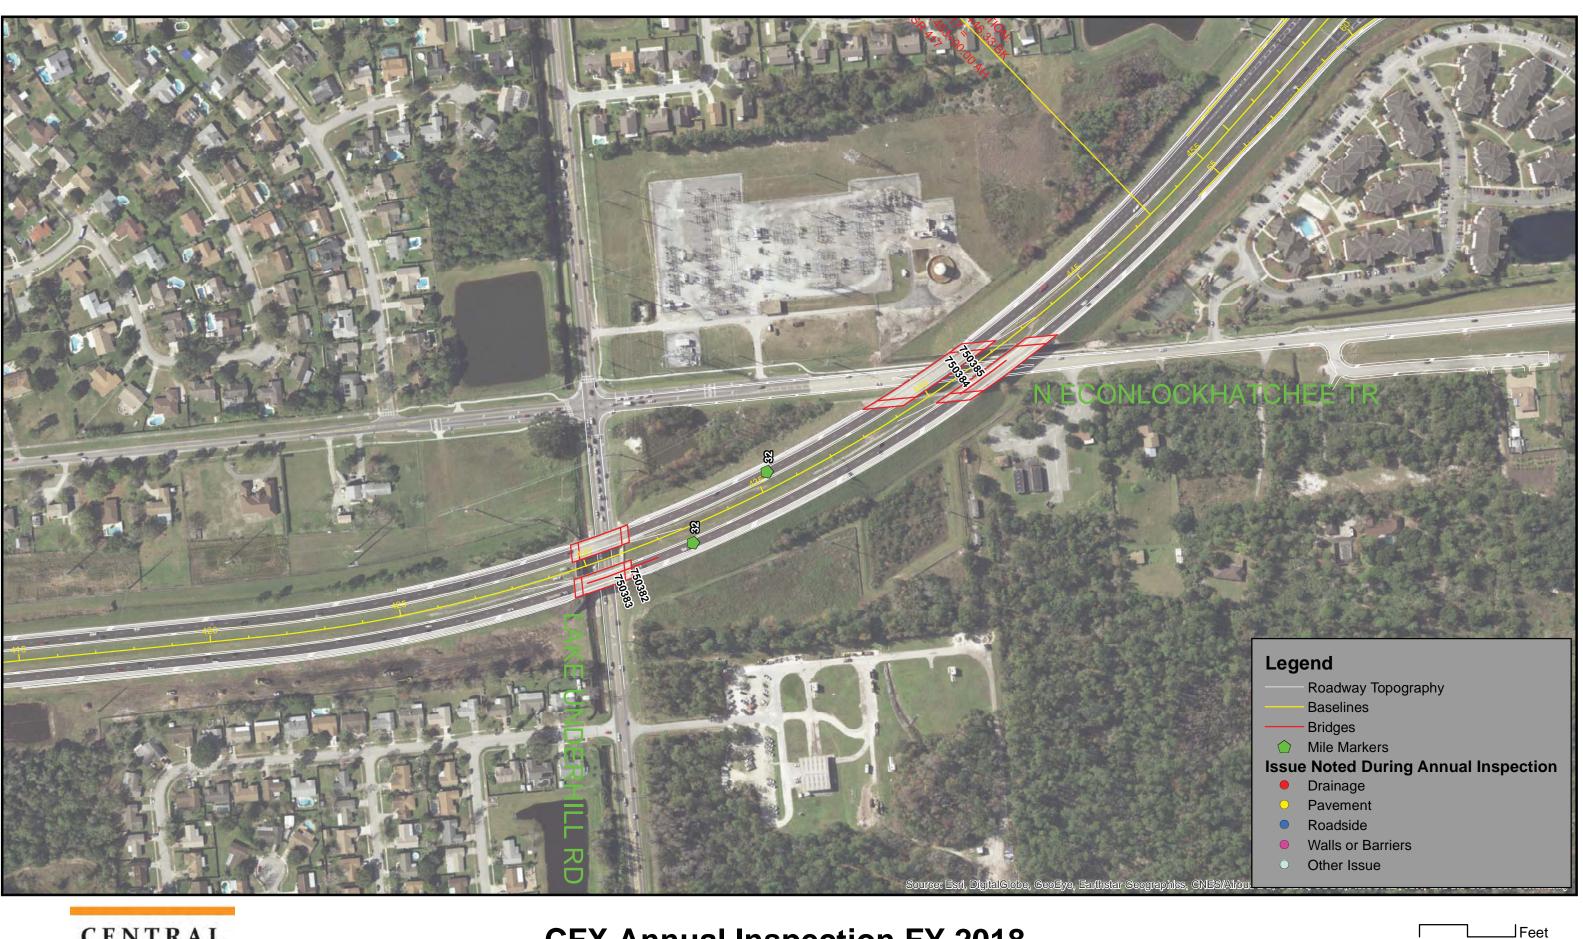

At the time the 2017 inspection was performed, portions of the CFX System were under construction and not inspected. Those portions are identified in the report.

Dewberry completed the System inspection from June –December 2017 and reports that the CFX system has been maintained in good repair, working order and condition. This observation was based on a general visual inspection of the roadway, walls, bridges, and facilities. Results of the inspections are presented in greater detail within this report.

Staff anticipates continuing improvements in all roadway features for these roadways in the coming year as a result of the routine maintenance program and special projects. The observations that were noted can be evaluated and appropriate action taken by the CFX Maintenance Department.