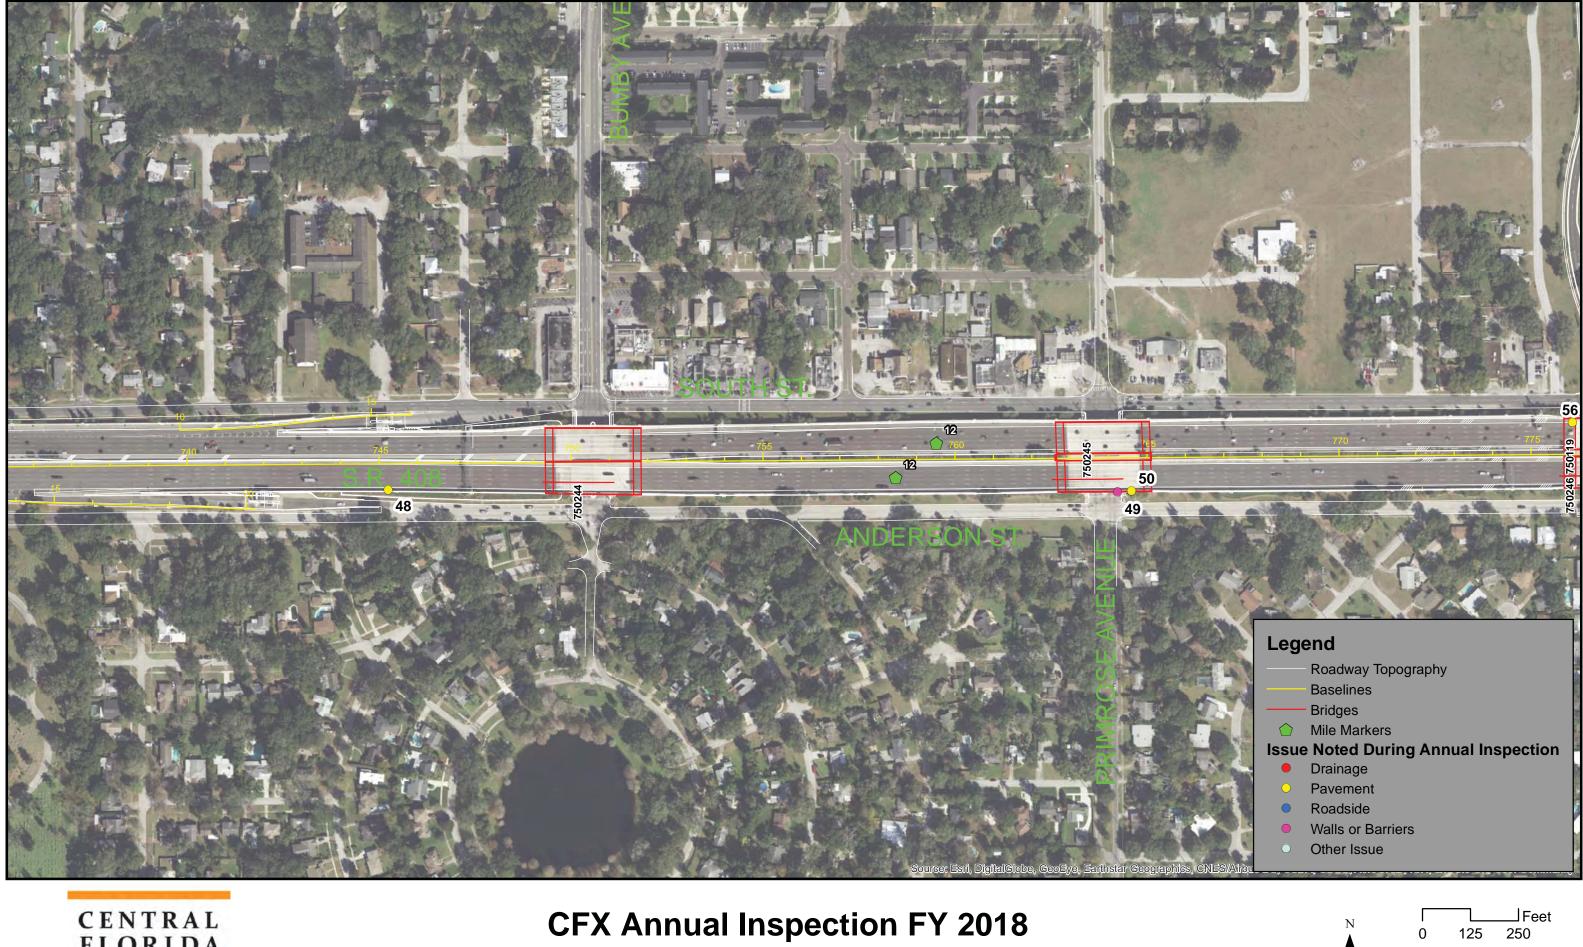

### **TABLE OF CONTENTS**

| GEC    | Let  | ter                                                                     | , i |
|--------|------|-------------------------------------------------------------------------|-----|
| List o | of F | igures                                                                  | v   |
| List o | of T | ables                                                                   | vi  |
| Exec   | utiv | /e Summary                                                              | 1   |
| 1.0 I  | ntro | oduction                                                                | 2   |
| 1      | 1.1  | Background                                                              | 2   |
| 1      | 1.2  | Inspection Process                                                      | 2   |
| 1      | 1.3  | System Description                                                      | 3   |
|        |      | 1.3.1 SR 408 Spessard L. Holland East-West Expressway                   | 3   |
|        |      | 1.3.2 SR 414 John Land Apopka Expressway                                | .3  |
|        |      | 1.3.3 SR 417 Central Florida GreeneExpressway                           | 3   |
|        |      | 1.3.4 SR 429 Daniel Webster Western Beltway/Wekiva Parkway              | 3   |
|        |      | 1.3.5 SR 451                                                            | 3   |
|        |      | 1.3.6 SR 528 Martin B. Andersen Beachline Expressway                    | .3  |
|        |      | 1.3.7 CFX Facilities/Buildings                                          | 4   |
| 1      | 1.4  | CFX Maintenance Program                                                 | 4   |
|        |      | 1.4.1 Roadway Maintenance Budget                                        | 5   |
|        |      | 1.4.2 Facilities Maintenance Budget                                     | 5   |
|        |      | 1.4.3 Systemwide Landscape Maintenance Budget                           | 5   |
|        |      | 1.4.4 Maintenance Rating Program                                        | 5   |
|        |      | 1.4.5 Specialized Inspection                                            | 6   |
| 2.0 Ir | isp  | ection Findings                                                         | 6   |
| 2      | 2.1  | SR 408 Spessard L. Holland East-West Expressway Findings                | 6   |
|        |      | 2.1.1 SR 408 Spessard L. Holland East-West Expressway Roadway           | 6   |
|        |      | 2.1.2 SR 408 Spessard L. Holland East-West Expressway Bridges           | 6   |
|        |      | 2.1.3 SR 408 Spessard L. Holland East-West Expressway Walls and Fencing | 7   |
|        |      | 2.1.4 SR 408 Spessard L. Holland East-West Expressway Facilities        | 7   |
| 2      | 2.2  | SR 414 John Land Apopka Expressway Findings                             | 7   |
|        |      | 2.2.1 SR 414 John Land Apopka Expressway Roadway                        | 7   |
|        |      | 2.2.2 SR 414 John Land Apopka Expressway Bridges                        | 8   |
|        |      | 2.2.3 SR 414 John Land Apopka Expressway Walls and Fencing              | 8   |
|        |      | 2.2.4 SR 414 John Land Apopka Expressway Facilities                     | 8   |
| 2      | 2.3  | SR 417 Central Florida GreeneWay Findings                               | 9   |
|        |      | 2.3.1 SR 417 Central Florida GreeneWay Roadway                          | 9   |