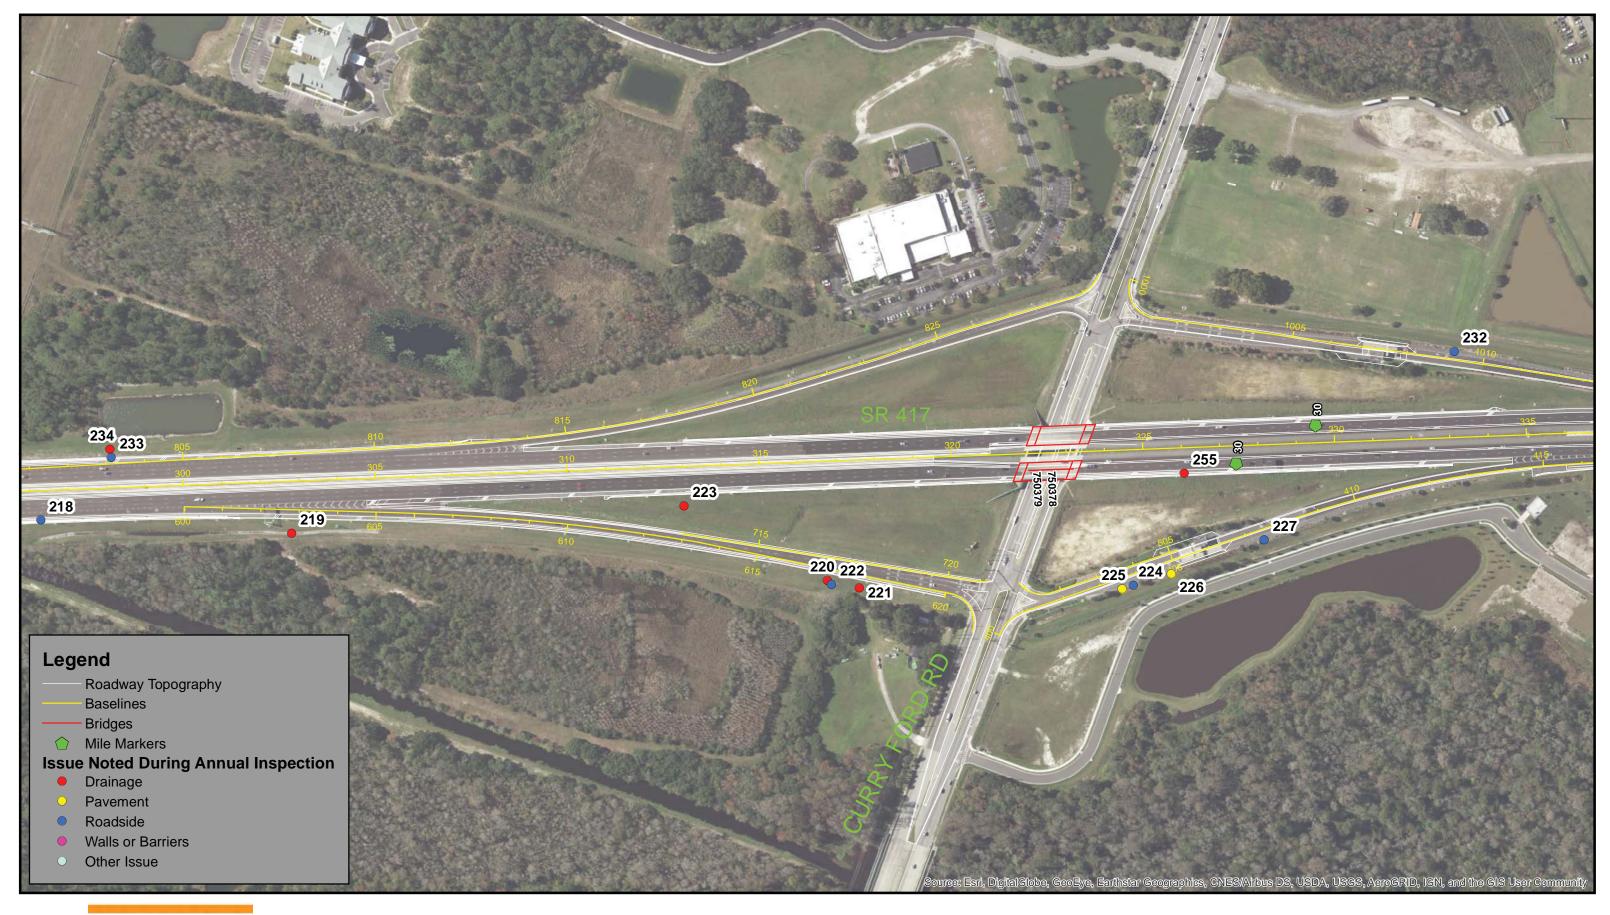

### **TABLE OF CONTENTS**

| GEC    | Let  | ter                                                                     | , i |
|--------|------|-------------------------------------------------------------------------|-----|
| List o | of F | igures                                                                  | v   |
| List o | of T | ables                                                                   | vi  |
| Exec   | utiv | /e Summary                                                              | 1   |
| 1.0 I  | ntro | oduction                                                                | 2   |
| 1      | 1.1  | Background                                                              | 2   |
| 1      | 1.2  | Inspection Process                                                      | 2   |
| 1      | 1.3  | System Description                                                      | 3   |
|        |      | 1.3.1 SR 408 Spessard L. Holland East-West Expressway                   | 3   |
|        |      | 1.3.2 SR 414 John Land Apopka Expressway                                | .3  |
|        |      | 1.3.3 SR 417 Central Florida GreeneExpressway                           | 3   |
|        |      | 1.3.4 SR 429 Daniel Webster Western Beltway/Wekiva Parkway              | 3   |
|        |      | 1.3.5 SR 451                                                            | 3   |
|        |      | 1.3.6 SR 528 Martin B. Andersen Beachline Expressway                    | .3  |
|        |      | 1.3.7 CFX Facilities/Buildings                                          | 4   |
| 1      | 1.4  | CFX Maintenance Program                                                 | 4   |
|        |      | 1.4.1 Roadway Maintenance Budget                                        | 5   |
|        |      | 1.4.2 Facilities Maintenance Budget                                     | 5   |
|        |      | 1.4.3 Systemwide Landscape Maintenance Budget                           | 5   |
|        |      | 1.4.4 Maintenance Rating Program                                        | 5   |
|        |      | 1.4.5 Specialized Inspection                                            | 6   |
| 2.0 Ir | isp  | ection Findings                                                         | 6   |
| 2      | 2.1  | SR 408 Spessard L. Holland East-West Expressway Findings                | 6   |
|        |      | 2.1.1 SR 408 Spessard L. Holland East-West Expressway Roadway           | 6   |
|        |      | 2.1.2 SR 408 Spessard L. Holland East-West Expressway Bridges           | 6   |
|        |      | 2.1.3 SR 408 Spessard L. Holland East-West Expressway Walls and Fencing | 7   |
|        |      | 2.1.4 SR 408 Spessard L. Holland East-West Expressway Facilities        | 7   |
| 2      | 2.2  | SR 414 John Land Apopka Expressway Findings                             | 7   |
|        |      | 2.2.1 SR 414 John Land Apopka Expressway Roadway                        | 7   |
|        |      | 2.2.2 SR 414 John Land Apopka Expressway Bridges                        | 8   |
|        |      | 2.2.3 SR 414 John Land Apopka Expressway Walls and Fencing              | 8   |
|        |      | 2.2.4 SR 414 John Land Apopka Expressway Facilities                     | 8   |
| 2      | 2.3  | SR 417 Central Florida GreeneWay Findings                               | 9   |
|        |      | 2.3.1 SR 417 Central Florida GreeneWay Roadway                          | 9   |