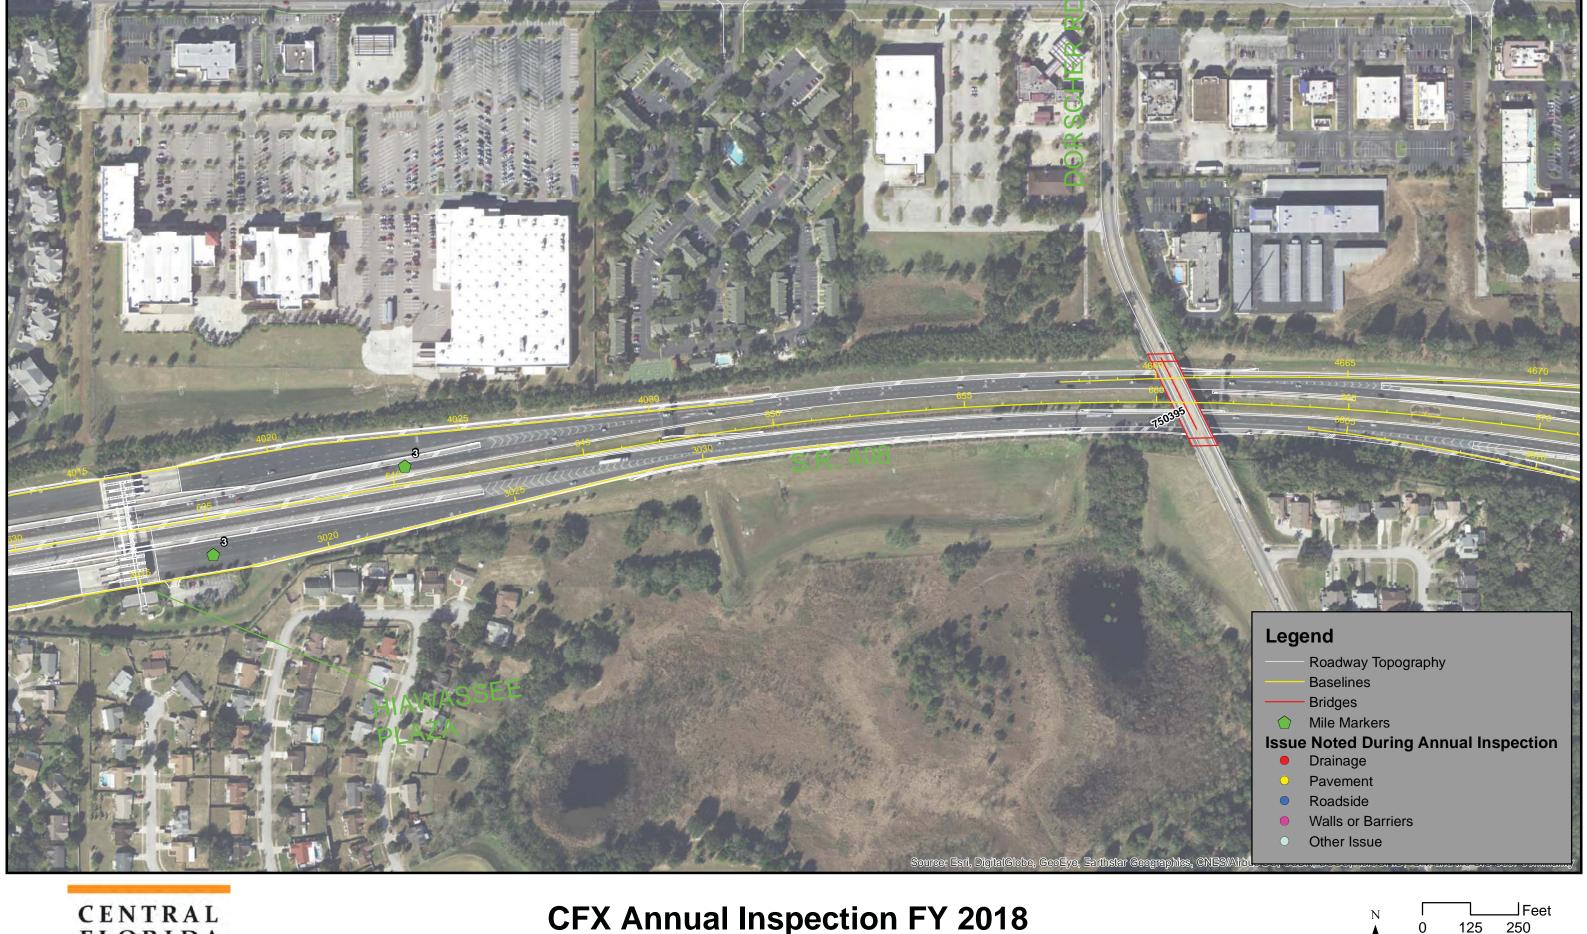

At the time the 2017 inspection was performed, portions of the CFX System were under construction and not inspected. Those portions are identified in the report.

Dewberry completed the System inspection from June –December 2017 and reports that the CFX system has been maintained in good repair, working order and condition. This observation was based on a general visual inspection of the roadway, walls, bridges, and facilities. Results of the inspections are presented in greater detail within this report.

Staff anticipates continuing improvements in all roadway features for these roadways in the coming year as a result of the routine maintenance program and special projects. The observations that were noted can be evaluated and appropriate action taken by the CFX Maintenance Department.