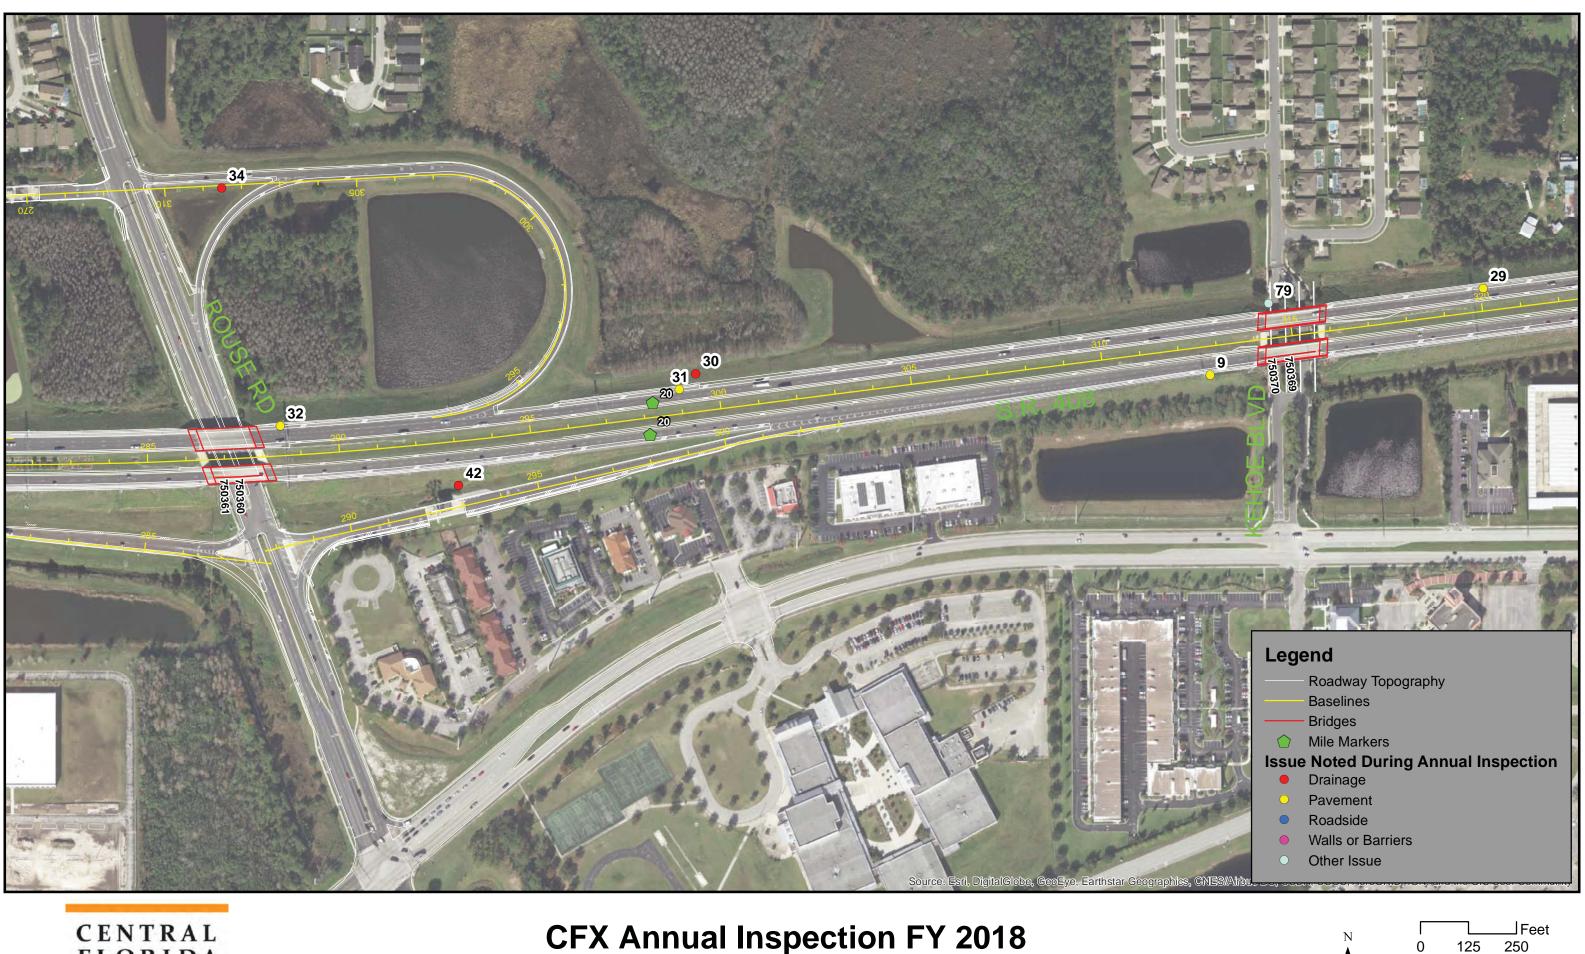

At the time the 2017 inspection was performed, portions of the CFX System were under construction and not inspected. Those portions are identified in the report.

Dewberry completed the System inspection from June –December 2017 and reports that the CFX system has been maintained in good repair, working order and condition. This observation was based on a general visual inspection of the roadway, walls, bridges, and facilities. Results of the inspections are presented in greater detail within this report.