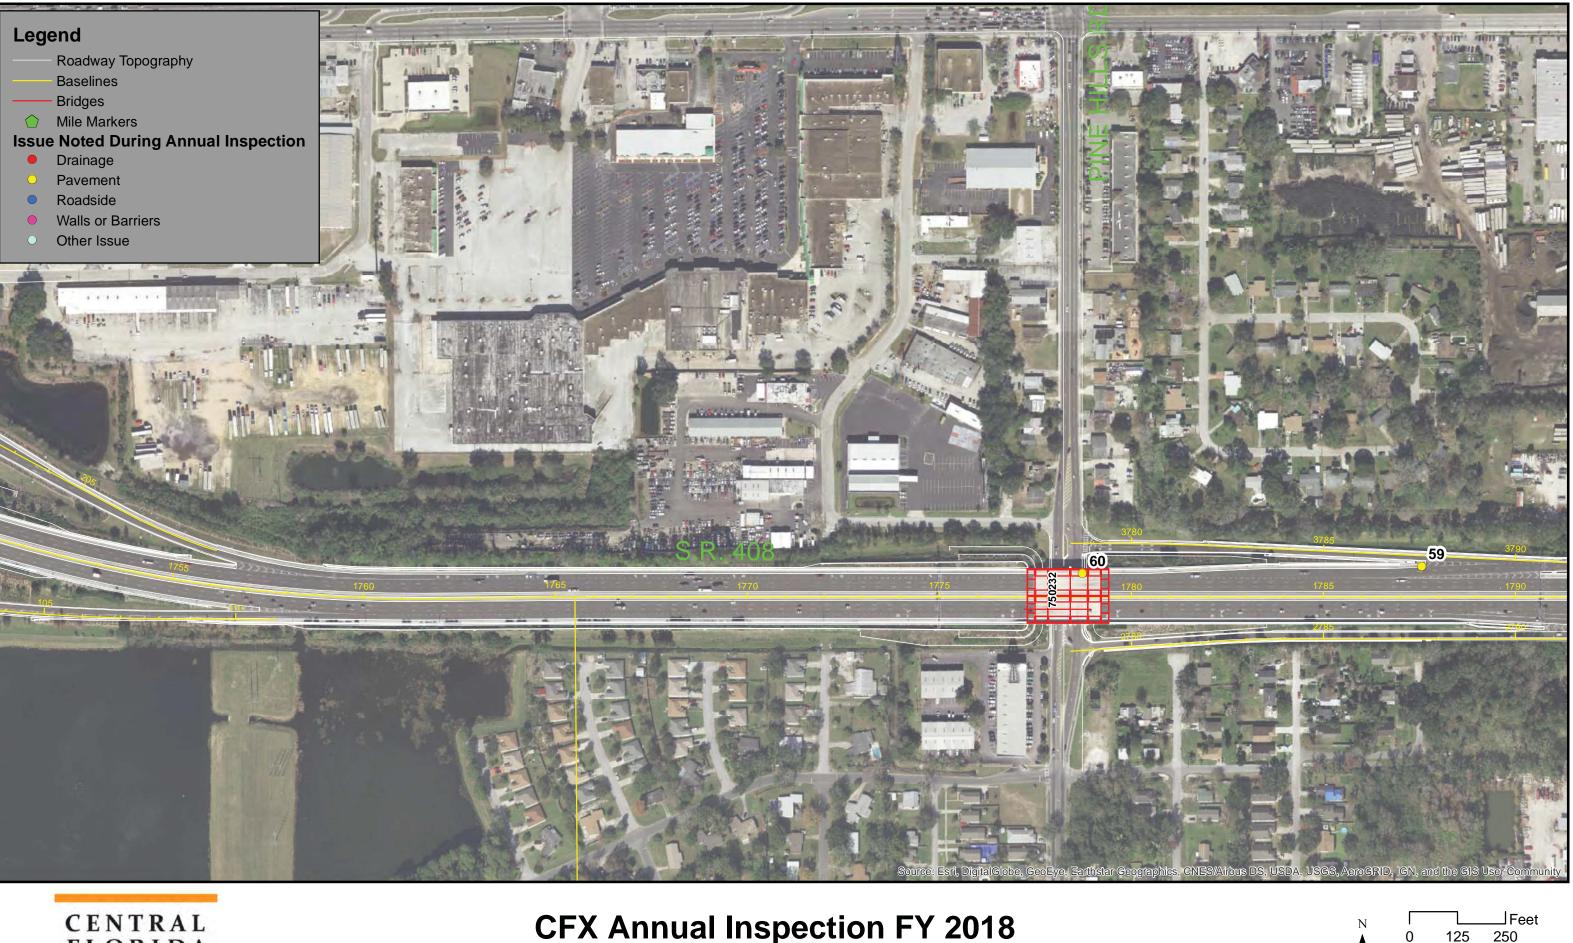

### **TABLE OF CONTENTS**

| GEC    | Let  | ter                                                                     | , i |
|--------|------|-------------------------------------------------------------------------|-----|
| List o | of F | igures                                                                  | v   |
| List o | of T | ables                                                                   | vi  |
| Exec   | utiv | /e Summary                                                              | 1   |
| 1.0 I  | ntro | oduction                                                                | 2   |
| 1      | 1.1  | Background                                                              | 2   |
| 1      | 1.2  | Inspection Process                                                      | 2   |
| 1      | 1.3  | System Description                                                      | 3   |
|        |      | 1.3.1 SR 408 Spessard L. Holland East-West Expressway                   | 3   |
|        |      | 1.3.2 SR 414 John Land Apopka Expressway                                | .3  |
|        |      | 1.3.3 SR 417 Central Florida GreeneExpressway                           | 3   |
|        |      | 1.3.4 SR 429 Daniel Webster Western Beltway/Wekiva Parkway              | 3   |
|        |      | 1.3.5 SR 451                                                            | 3   |
|        |      | 1.3.6 SR 528 Martin B. Andersen Beachline Expressway                    | .3  |
|        |      | 1.3.7 CFX Facilities/Buildings                                          | 4   |
| 1      | 1.4  | CFX Maintenance Program                                                 | 4   |
|        |      | 1.4.1 Roadway Maintenance Budget                                        | 5   |
|        |      | 1.4.2 Facilities Maintenance Budget                                     | 5   |
|        |      | 1.4.3 Systemwide Landscape Maintenance Budget                           | 5   |
|        |      | 1.4.4 Maintenance Rating Program                                        | 5   |
|        |      | 1.4.5 Specialized Inspection                                            | 6   |
| 2.0 Ir | isp  | ection Findings                                                         | 6   |
| 2      | 2.1  | SR 408 Spessard L. Holland East-West Expressway Findings                | 6   |
|        |      | 2.1.1 SR 408 Spessard L. Holland East-West Expressway Roadway           | 6   |
|        |      | 2.1.2 SR 408 Spessard L. Holland East-West Expressway Bridges           | 6   |
|        |      | 2.1.3 SR 408 Spessard L. Holland East-West Expressway Walls and Fencing | 7   |
|        |      | 2.1.4 SR 408 Spessard L. Holland East-West Expressway Facilities        | 7   |
| 2      | 2.2  | SR 414 John Land Apopka Expressway Findings                             | 7   |
|        |      | 2.2.1 SR 414 John Land Apopka Expressway Roadway                        | 7   |
|        |      | 2.2.2 SR 414 John Land Apopka Expressway Bridges                        | 8   |
|        |      | 2.2.3 SR 414 John Land Apopka Expressway Walls and Fencing              | 8   |
|        |      | 2.2.4 SR 414 John Land Apopka Expressway Facilities                     | 8   |
| 2      | 2.3  | SR 417 Central Florida GreeneWay Findings                               | 9   |
|        |      | 2.3.1 SR 417 Central Florida GreeneWay Roadway                          | 9   |