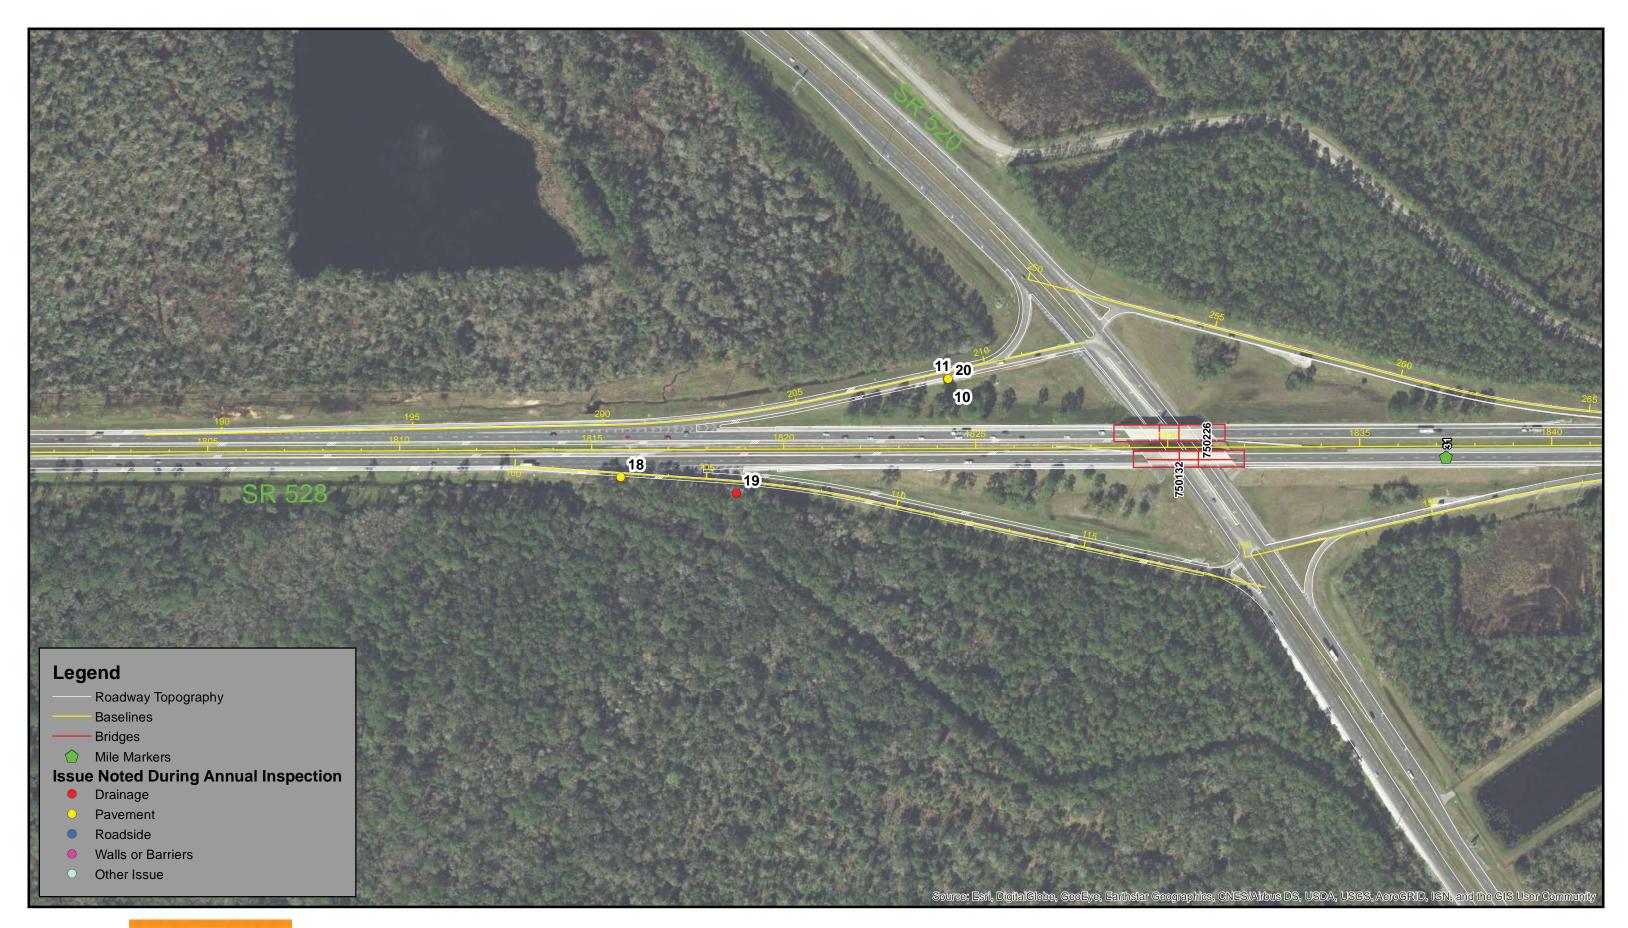

Roadway Topography
 Baselines
 Bridges
 Mile Markers

Issue Noted During Annual Inspection

 Drainage
 Pavement
 Roadside
 Walls or Barriers
 Other Issue

And in the second sector

at a state of the



# **CFX Annual Inspection FY 2018**



























Inspection Results Map SR 528- Sheet 27



JFeet

Document Path: W:\50088189\Bond Convenants\Annual Inspections\FY 18\GIS Mapping\SR 528\CFX Annual Inspections Results Landscape SR 528.mxd

#### Legend

- Roadway Topography
   Baselines
   Bridges
   Mile Markers

  Issue Noted During Annual Inspection

   Drainage
   Pavement
   Roadside
- Walls or Barriers
- Other Issue





# **CFX Annual Inspection FY 2018**

Inspection Results Map SR 528- Sheet 28 N

Feet 125 250



CENTRAL

FLORIDA

EXPRESSWAY

AUTHORITY





























#### SR 528 CFX Annual Inspection FY 2018

| Roadway | Point<br>ID | Inspectors | GPS Date | KMZ Name             | Mile<br>Markers | Observation<br>Type | Observation                     | Specific<br>Location | Rating | Comment                                                           | Photo 1         | Photo 2         | Photo 3         | Photo 4         |
|---------|-------------|------------|----------|----------------------|-----------------|---------------------|---------------------------------|----------------------|--------|-------------------------------------------------------------------|-----------------|-----------------|-----------------|-----------------|
| SR 528  | 1           | DH, ZF     | 8/4/2017 | Walls or Barriers 1  | 9-10            | Walls or Barrier