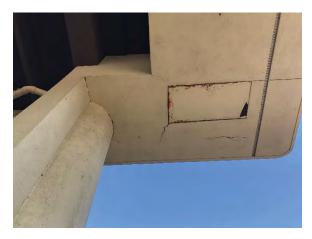

At the time the 2017 inspection was performed, portions of the CFX System were under construction and not inspected. Those portions are identified in the report.

Dewberry completed the System inspection from June –December 2017 and reports that the CFX system has been maintained in good repair, working order and condition. This observation was based on a general visual inspection of the roadway, walls, bridges, and facilities. Results of the inspections are presented in greater detail within this report.