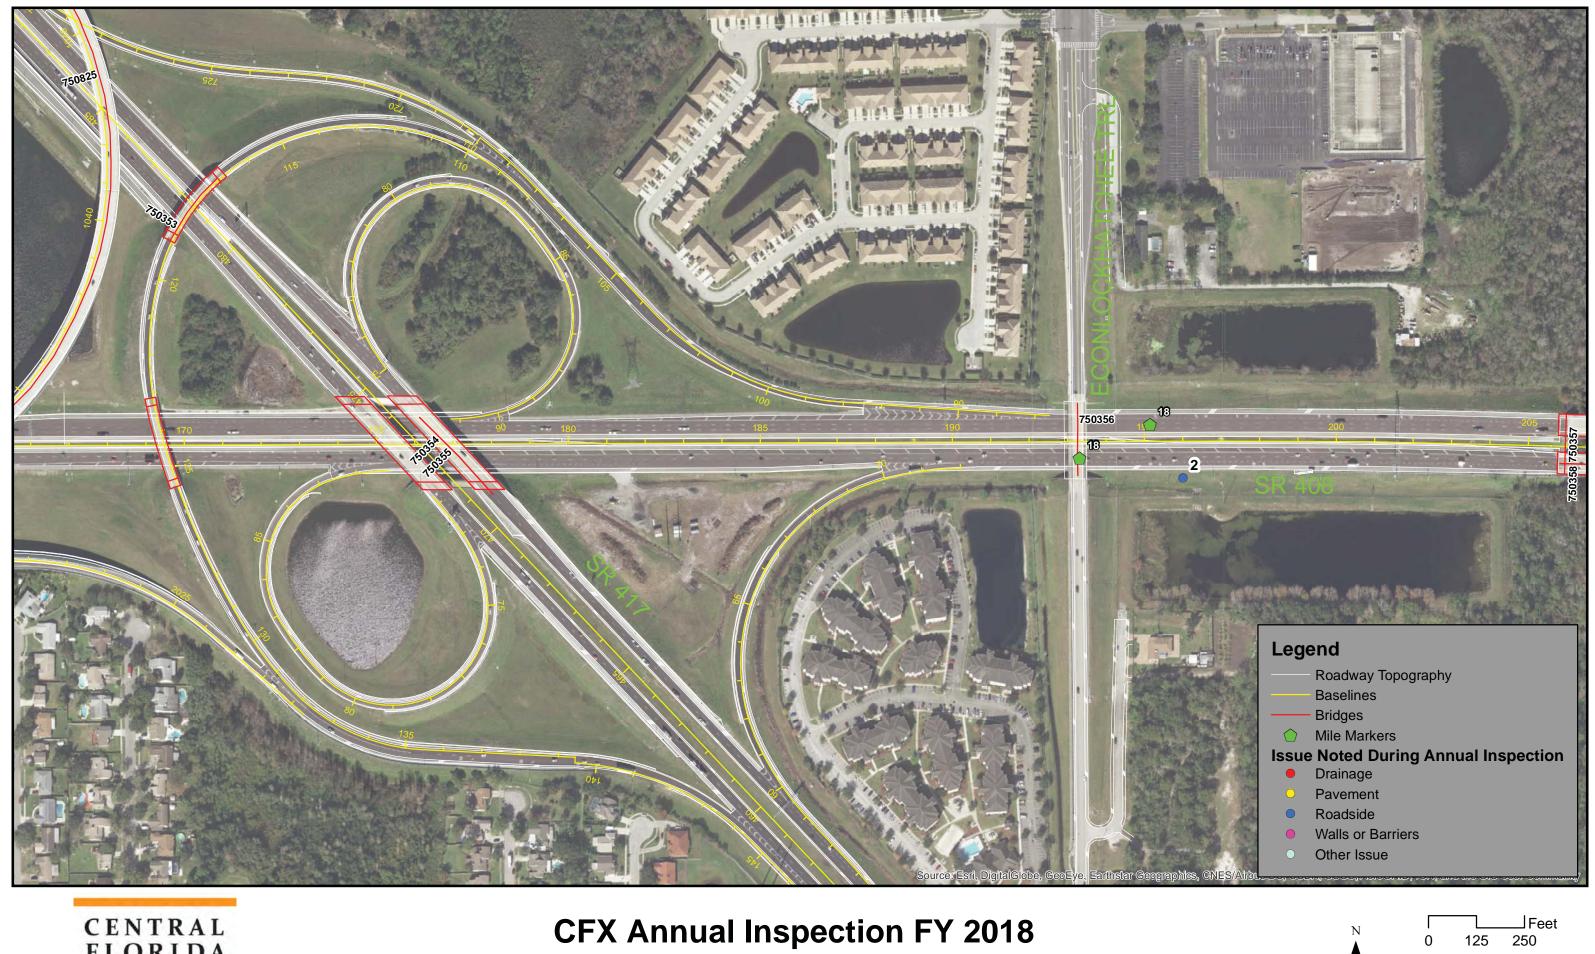

At the time the 2017 inspection was performed, portions of the CFX System were under construction and not inspected. Those portions are identified in the report.

Dewberry completed the System inspection from June –December 2017 and reports that the CFX system has been maintained in good repair, working order and condition. This observation was based on a general visual inspection of the roadway, walls, bridges, and facilities. Results of the inspections are presented in greater detail within this report.

Staff anticipates continuing improvements in all roadway features for these roadways in the coming year as a result of the routine maintenance program and special projects. The observations that were noted can be evaluated and appropriate action taken by the CFX Maintenance Department.