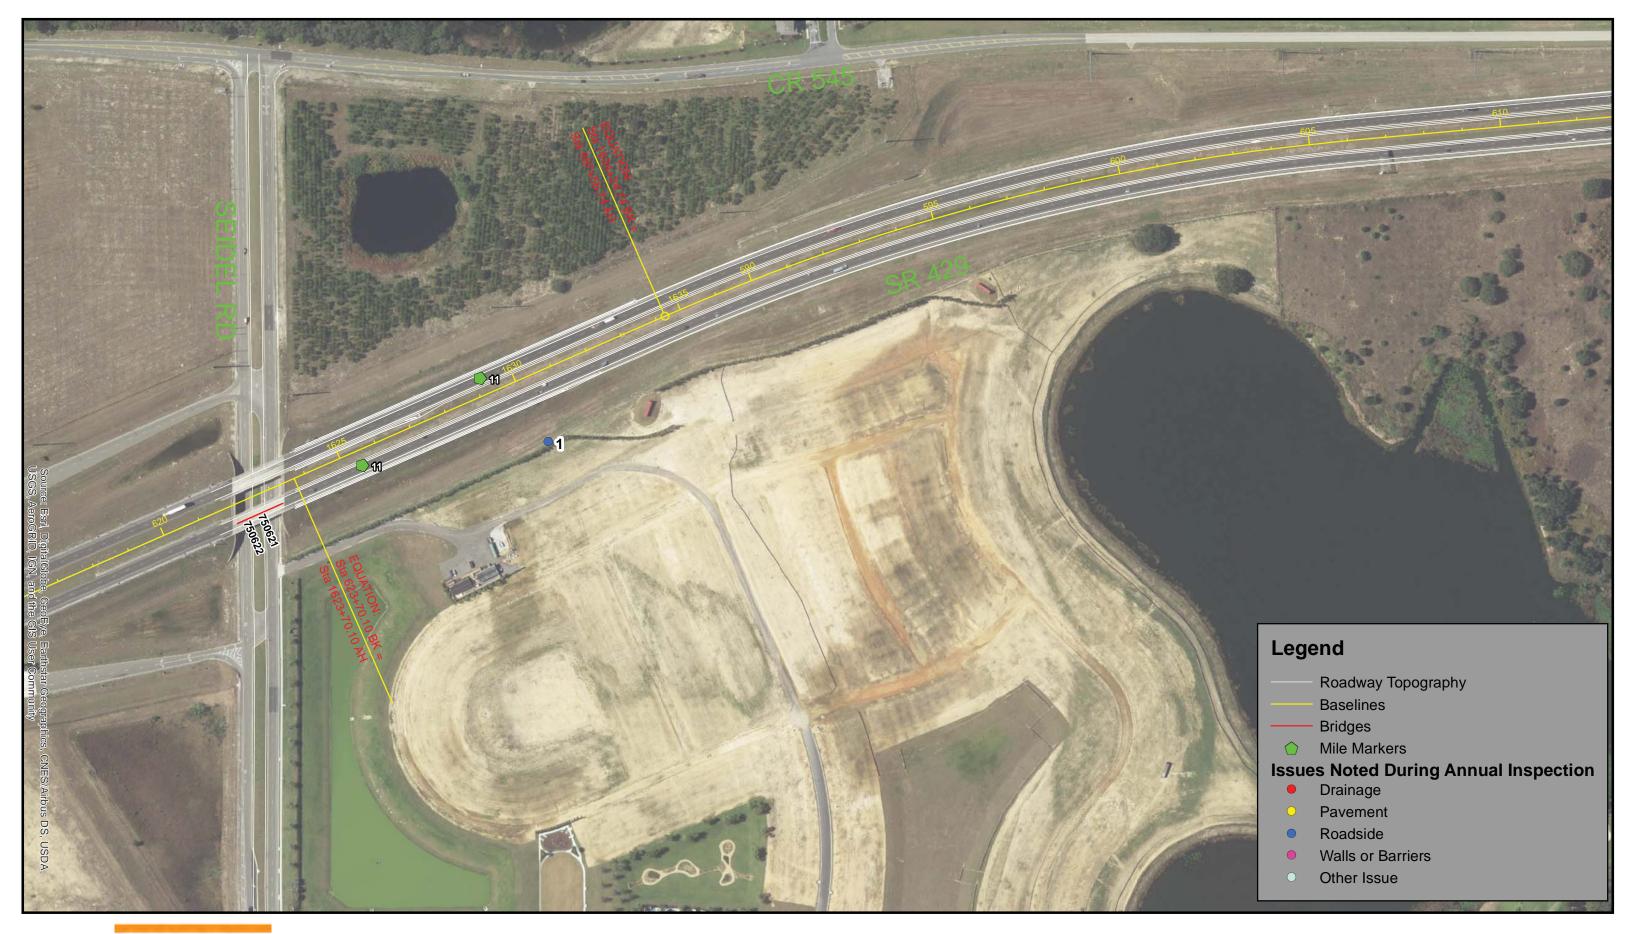

es is recommended. (Figure 9 & Figure 10)

All notes and items in this report are a record of observations provided by the site visit. Please notify Dewberry Engineers Inc. in writing of any discrepancies, errors or misinterpretations. Please find attached to this report, photos and items observed.

Prepared By: \_

Julie A Andrews





Figure 1 University Mainline Men's Restroom plumbing



Figure 3 Colonial Ramp On



Figure 5 Colonial Ramp Off



Figure 2 University Mainline CCTV Equipment Rack



Figure 4 Colonial Ramp On



Figure 6 Colonial Ramp Off





Figure 7 University Ramp On



Figure 9 University Ramp Off



Figure 8 University Ramp On



Figure 10 University Ramp Off

### Dewberry

### Appendix 5: SR 429



2017 Annual Inspection Report CENTRAL FLORIDA EXPRESSWAY AUTHORITY





Inspection Results Map SR 429- Sheet 1





### Legend

- Roadway Topography
- Baselines
- Bridges
- Mile Markers
- **Issues Noted During Annual Inspection** 
  - Drainage
  - Pavement
- Roadside
- Walls or Barriers
- Other Issue



84

86

85

# **CFX Annual Inspection FY 2018**

Inspection Results Map SR 429- Sheet 2





Feet 125 250





Inspection Results Map SR 429- Sheet 3



Feet 125 250





Inspection Results Map SR 429- Sheet 4



Feet 125 250





Inspection Results Map SR 429- Sheet 5



Feet 250 125





Inspection Results Map SR 429- Sheet 6



Feet 125 250





Inspection Results Map SR 429- Sheet 7

Image Source: ESRI

### Legend

- Roadway Topography
- Baselines
- Bridges
- Mile Markers  $\bigcirc$
- **Issues Noted During Annual Inspection**
- Drainage
- Pavement Road