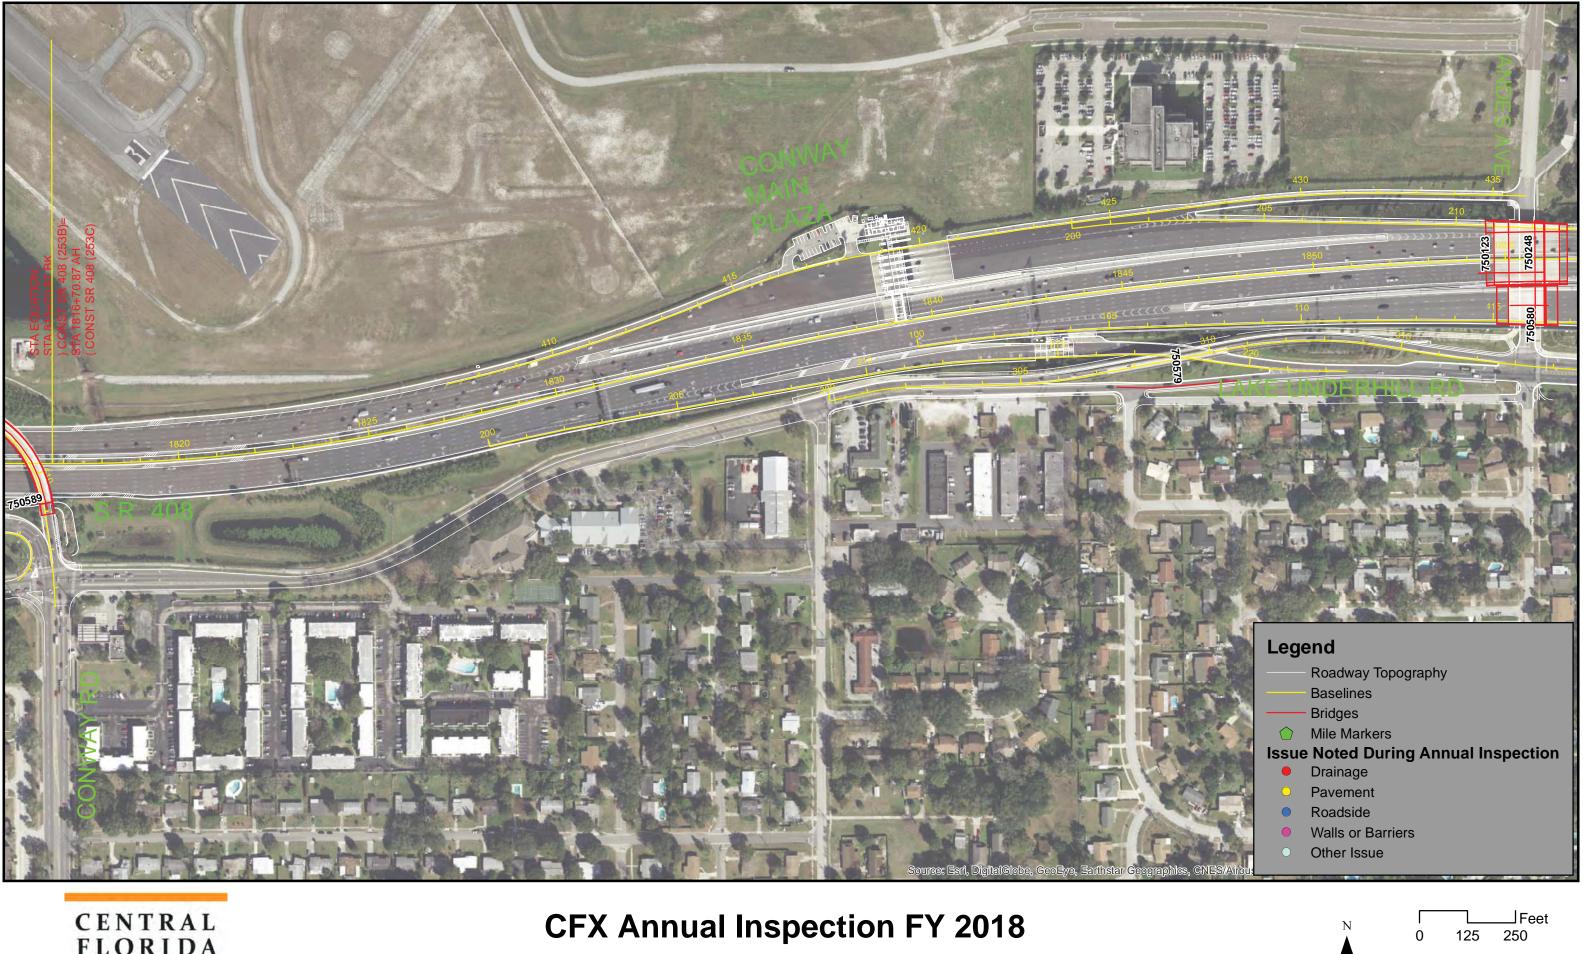

ement
 Roadside
 Walls or Barriers

72

Other Issue

Source: Esri, DigitalGlobe, GeoEye, Earthstar Geographics, CNES/Airb

71



## **CFX Annual Inspection FY 2018**

750106

8

8

70 🔿

Aerial Field Work Map SR 408- Sheet 11









#### Legend

Roadway Topography Baselines Bridges Mile Markers **Issue Noted During Annual Inspection** Drainage Pavement Roadside  $\bigcirc$ Walls or Barriers

11

. .

Other Issue





## **CFX Annual Inspection FY 2018**

Aerial Field Work Map SR 408- Sheet 13





Data Source: Dewberry Image Source: ESRI World



Document Path: W:\50088189\Bond Convenants\Annual Inspections\FY 18\GIS Mapping\SR 408\CFX Annual Inspection Results Landscape SR 408.mxd









Aerial Field Work Map SR 408- Sheet 15









Aerial Field Work Map SR 408- Sheet 17



















Aerial Field Work Map SR 408- Sheet 20





Aerial Field Work Map SR 408- Sheet 21





Aerial Field Work Map SR 408- Sheet 22

JFeet 250 125





Aerial Field Work Map SR 408- Sheet 23

JFeet 250 125

Data Source: Dewberry Image Source: ESRI World



Document Path: W:\50088189\Bond Convenants\Annual Inspections\FY 18\GIS Mapping\SR 408\CFX Annual Inspection Results Landscape SR 408.mxd









Aerial Field Work Map SR 408- Sheet 25







Aerial Field Work Map SR 408- Sheet 26









Aerial Field Work Map SR 408- Sheet 27









Aerial Field Work Map SR 408- Sheet 29 22



22

N







Aerial Field Work Map SR 408- Sheet 30



Data Source: Dewberry Image Source: ESRI World

125

250





Aerial Field Work Map SR 408- Sheet 31



| Roadway | Point<br>ID | Inspectors | GPS Date