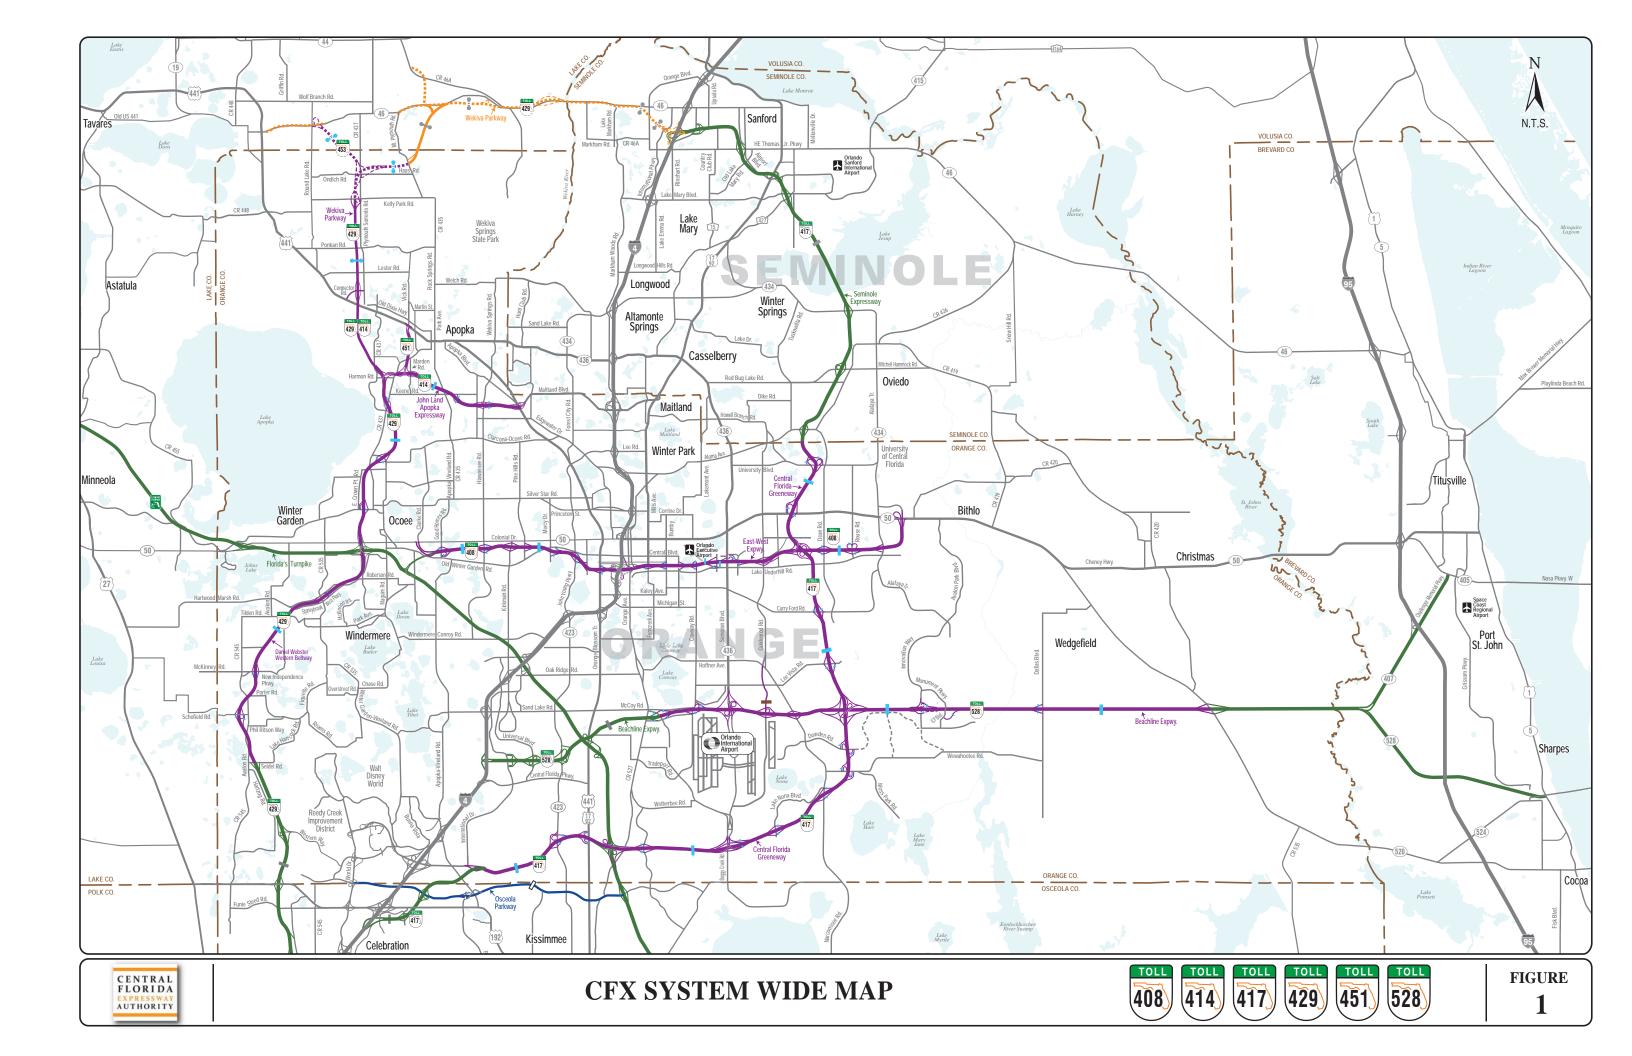

### **TABLE OF CONTENTS**

| GEC    | Let  | ter                                                                     | , i |
|--------|------|-------------------------------------------------------------------------|-----|
| List o | of F | igures                                                                  | v   |
| List o | of T | ables                                                                   | vi  |
| Exec   | utiv | /e Summary                                                              | 1   |
| 1.0 I  | ntro | oduction                                                                | 2   |
| 1      | 1.1  | Background                                                              | 2   |
| 1      | 1.2  | Inspection Process                                                      | 2   |
| 1      | 1.3  | System Description                                                      | 3   |
|        |      | 1.3.1 SR 408 Spessard L. Holland East-West Expressway                   | 3   |
|        |      | 1.3.2 SR 414 John Land Apopka Expressway                                | .3  |
|        |      | 1.3.3 SR 417 Central Florida GreeneExpressway                           | 3   |
|        |      | 1.3.4 SR 429 Daniel Webster Western Beltway/Wekiva Parkway              | 3   |
|        |      | 1.3.5 SR 451                                                            | 3   |
|        |      | 1.3.6 SR 528 Martin B. Andersen Beachline Expressway                    | .3  |
|        |      | 1.3.7 CFX Facilities/Buildings                                          | 4   |
| 1      | 1.4  | CFX Maintenance Program                                                 | 4   |
|        |      | 1.4.1 Roadway Maintenance Budget                                        | 5   |
|        |      | 1.4.2 Facilities Maintenance Budget                                     | 5   |
|        |      | 1.4.3 Systemwide Landscape Maintenance Budget                           | 5   |
|        |      | 1.4.4 Maintenance Rating Program                                        | 5   |
|        |      | 1.4.5 Specialized Inspection                                            | 6   |
| 2.0 Ir | isp  | ection Findings                                                         | 6   |
| 2      | 2.1  | SR 408 Spessard L. Holland East-West Expressway Findings                | 6   |
|        |      | 2.1.1 SR 408 Spessard L. Holland East-West Expressway Roadway           | 6   |
|        |      | 2.1.2 SR 408 Spessard L. Holland East-West Expressway Bridges           | 6   |
|        |      | 2.1.3 SR 408 Spessard L. Holland East-West Expressway Walls and Fencing | 7   |
|        |      | 2.1.4 SR 408 Spessard L. Holland East-West Expressway Facilities        | 7   |
| 2      | 2.2  | SR 414 John Land Apopka Expressway Findings                             | 7   |
|        |      | 2.2.1 SR 414 John Land Apopka Expressway Roadway                        | 7   |
|        |      | 2.2.2 SR 414 John Land Apopka Expressway Bridges                        | 8   |
|        |      | 2.2.3 SR 414 John Land Apopka Expressway Walls and Fencing              | 8   |
|        |      | 2.2.4 SR 414 John Land Apopka Expressway Facilities                     | 8   |
| 2      | 2.3  | SR 417 Central Florida GreeneWay Findings                               | 9   |
|        |      | 2.3.1 SR 417 Central Florida GreeneWay Roadway                          | 9   |

|         | 2.3.2 SR 417 Central Florida GreeneWay Bridges                              | 9  |
|---------|-----------------------------------------------------------------------------|----|
|         | 2.3.3 SR 417 Central Florida GreeneWay Walls and Fencing                    | 9  |
|         | 2.3.4 SR 417 Central Florida GreeneWay Facilities                           | 9  |
| 2.4     | SR 429 Daniel Webster Western Beltway/Wekiva Parkway Findings               | 10 |
|         | 2.4.1 SR 429 Daniel Webster Wester Beltway/Wekiva Parkway Roadway           | 10 |
|         | 2.4.2 SR 429 Daniel Webster Wester Beltway/Wekiva Parkway Bridges           | 10 |
|         | 2.4.3 SR 429 Daniel Webster Wester Beltway/Wekiva Parkway Walls and Fencing | 10 |
|         | 2.4.4 SR 429 Daniel Webster Wester Beltway/Wekiva Parkway Facilities        | 10 |
| 2.5     | SR 451                                                                      | 11 |
|         | 2.5.1 SR 451 Roadway                                                        | 11 |
|         | 2.5.2 SR 451 Bridges                                                        |    |
|         | 2.5.3 SR 451 Walls and Fencing                                              |    |
|         | 2.5.4 SR 451 Facilities                                                     |    |
| 2.6     | SR 528 Martin B. Andersen Beachline Expressway Findings                     | 11 |
|         | 2.6.1 SR 528 Martin B. Andersen Beachline Expressway Roadway                |    |
|         | 2.6.2 SR 528 Martin B. Andersen Beachline Expressway Bridges                |    |
|         | 2.6.3 SR 528 Martin B. Andersen Beachline Expressway Walls and Fencing      |    |
|         | 2.6.4 SR 528 Martin B. Andersen Beachline Expressway Facilities             |    |
| 2.7     | Non-System Facilities                                                       |    |
|         | 2.7.1 Goldenrod Road Roadway                                                |    |
|         | 2.7.2 Goldenrod Road Walls and Fencing                                      |    |
|         | 2.7.3 Goldenrod Road Mainline Toll Plaza                                    |    |
| •       | ects Completed Since FY 17 Inspection                                       |    |
| 3.1     | Roadway                                                                     | 13 |
| 3.2     | Facilities                                                                  | 13 |
| 4.0 Sum | mary                                                                        | 14 |
| Append  | ix 1: Bridge Ratings                                                        |    |
| Append  | ix 2: SR 408                                                                |    |
| Append  | ix 3: SR 414/SR 451                                                         |    |
| Append  | ix 4: SR 417                                                                |    |
| Append  | ix 5: SR 429                                                                |    |
| Append  | ix 6: SR 528                                                                |    |
| Append  | ix 7: Non-System Facilities                                                 |    |