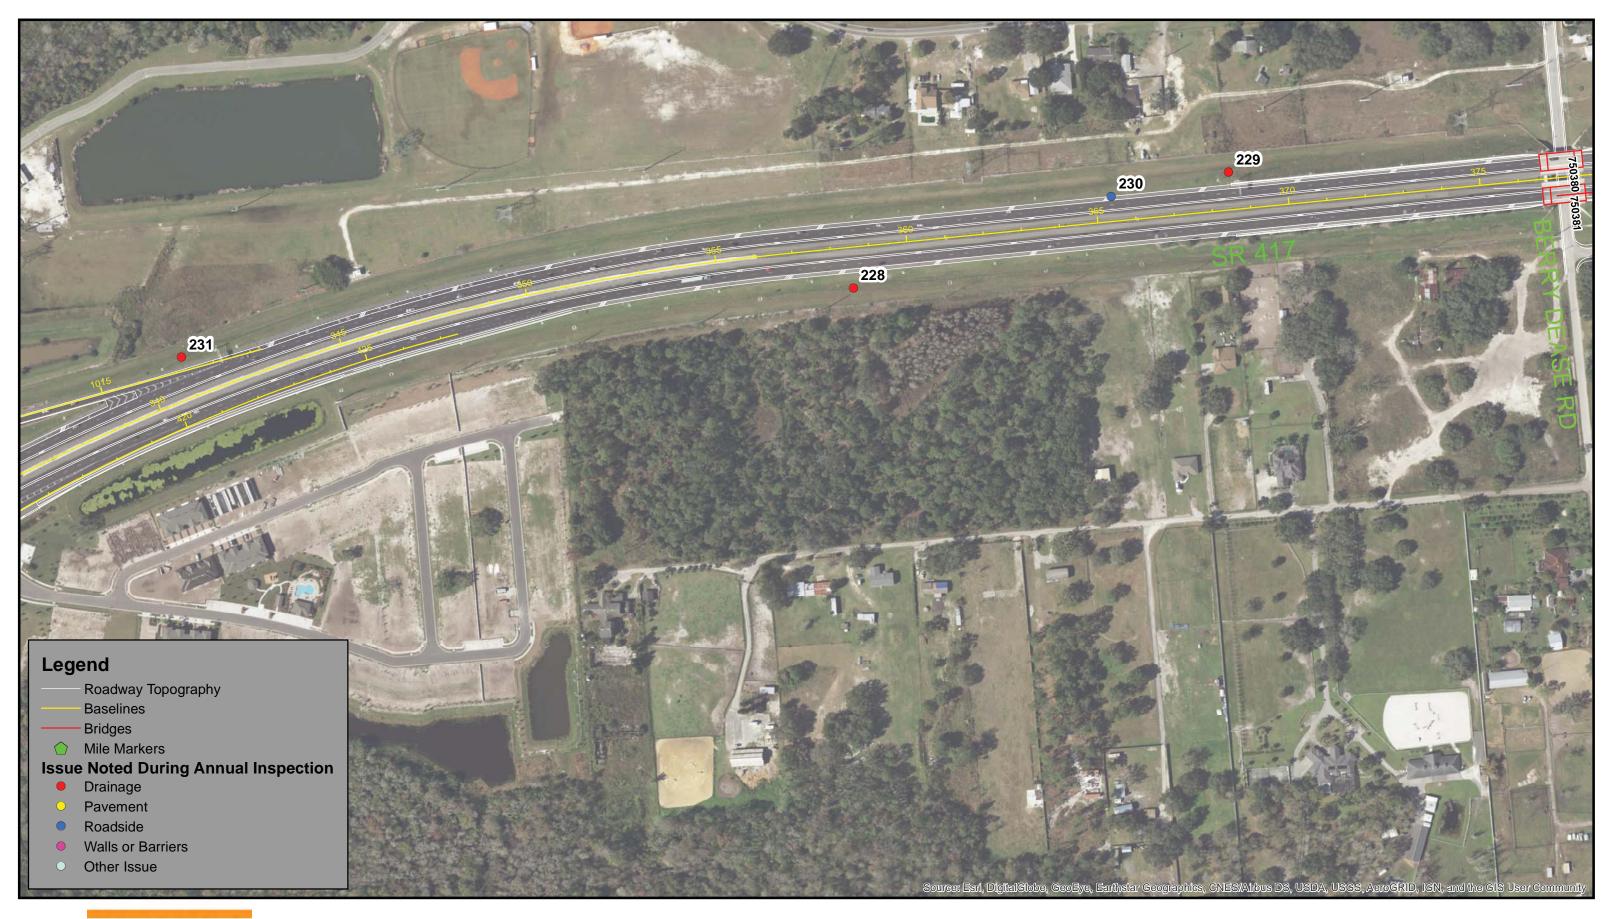

eet 22



#### Legend

Roadway Topography
 Baselines
 Bridges
 Mile Markers

Issue Noted During Annual Inspection

 Drainage
 Pavement
 Roadside
 Walls or Barriers

密

 $\square$ 

Other Issue





# **CFX Annual Inspection FY 2018**

Inspection Results Map SR 417- Sheet 23







Inspection Results Map SR 417- Sheet 24

Data Source: Dewberry Image Source: ESRI World

125

250





Inspection Results Map SR 417- Sheet 25





Data Source: Dewberry mage Source: ESRI World





Inspection Results Map SR 417- Sheet 26

Data Source: Dewberry

mage Source: ESRI World





SR 417- Sheet 27





Inspection Results Map SR 417- Sheet 28

Data Source: Dewberry

mage Source: ESRI World





Inspection Results Map SR 417- Sheet 29

Data Source: Dewberry Image Source: ESRI World

































Inspection Results Map SR 417- Sheet 35

Data Source: Dewberry mage Source: ESRI World





Inspection Results Map SR 417- Sheet 36

Data Source: Dewberry mage Source: ESRI World

125

250





Inspection Results Map SR 417- Sheet 37

Data Source: Dewberry Image Source: ESRI World





















Inspection Results Map SR 417- Sheet 41

Data Source: Dewberry mage Source: ESRI World







### Legend

- Roadway Topography
- Baselines
- Bridges
- Mile Markers
- Issue Noted During Annual Inspection
  - Drainage
  - Pavement
  - Roadside  $\bigcirc$
  - Walls or Barriers

44

Other Issue



# **CFX Annual Inspection FY 2018**

42

43











| Roadway | Point<br>ID | Inspectors | GPS Date   | KMZ Name                | Mile<br>Markers | Observation<br>Type | Observation