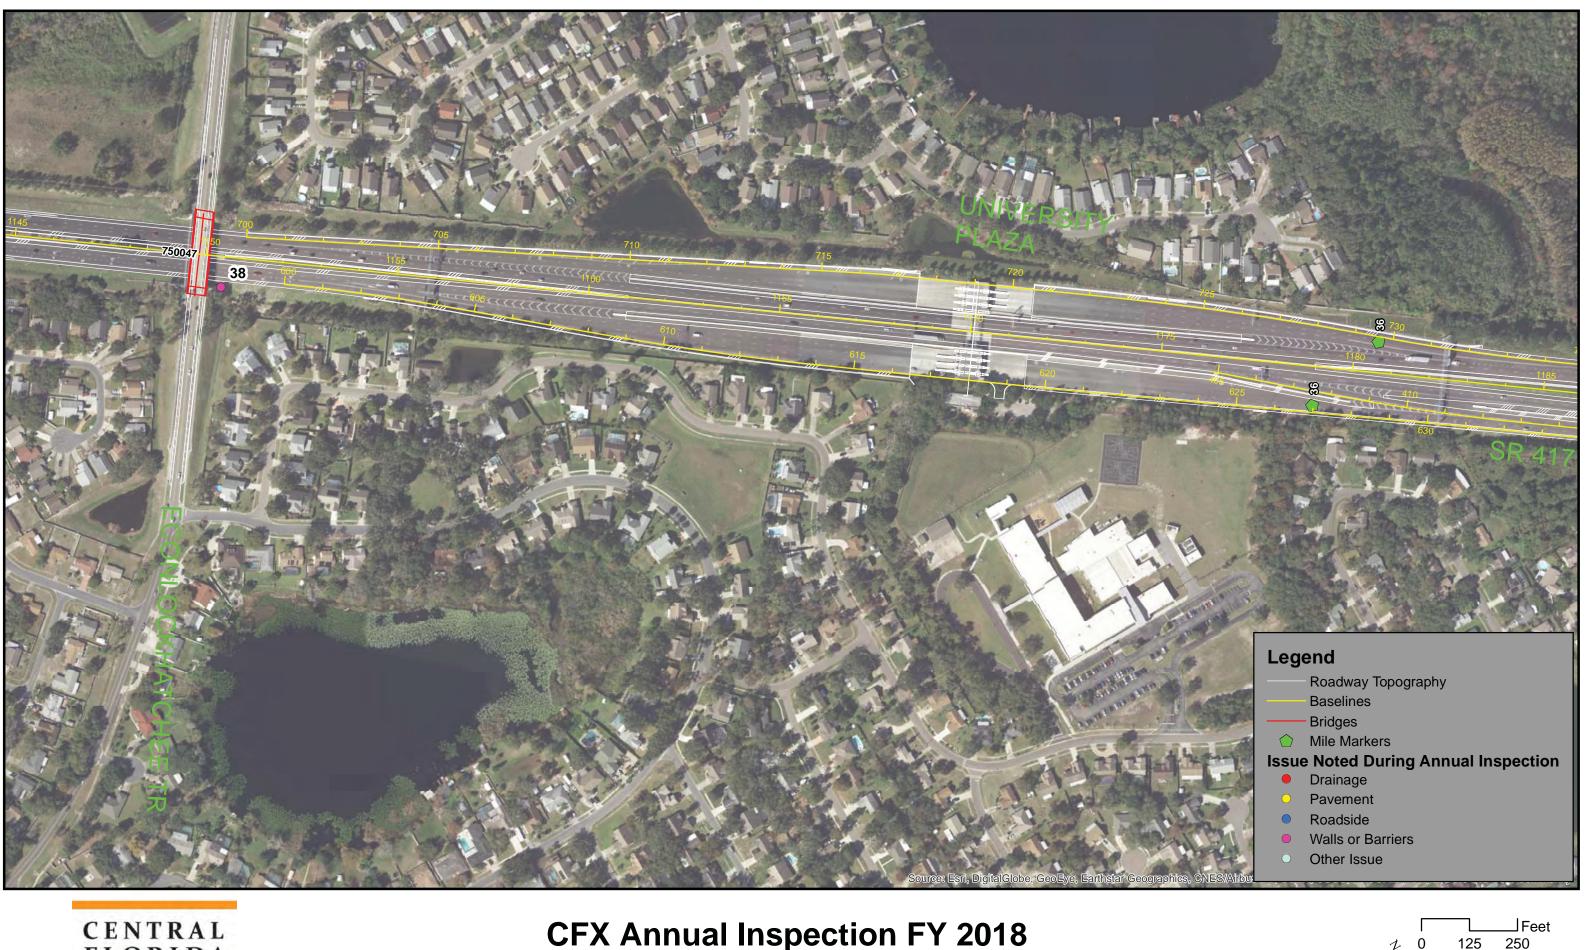

17- Sheet 24

Data Source: Dewberry Image Source: ESRI World

125

250





Inspection Results Map SR 417- Sheet 25





Data Source: Dewberry mage Source: ESRI World





Inspection Results Map SR 417- Sheet 26

Data Source: Dewberry

mage Source: ESRI World





SR 417- Sheet 27





Inspection Results Map SR 417- Sheet 28

Data Source: Dewberry

mage Source: ESRI World





Inspection Results Map SR 417- Sheet 29

Data Source: Dewberry Image Source: ESRI World

































Inspection Results Map SR 417- Sheet 35

Data Source: Dewberry mage Source: ESRI World





Inspection Results Map SR 417- Sheet 36

Data Source: Dewberry mage Source: ESRI World

125

250





Inspection Results Map SR 417- Sheet 37

Data Source: Dewberry Image Source: ESRI World





















Inspection Results Map SR 417- Sheet 41

Data Source: Dewberry mage Source: ESRI World







### Legend

- Roadway Topography
- Baselines
- Bridges
- Mile Markers
- Issue Noted During Annual Inspection
  - Drainage
  - Pavement
  - Roadside  $\bigcirc$
  - Walls or Barriers

44

Other Issue



# **CFX Annual Inspection FY 2018**

42

43











| Roadway | Point<br>ID | Inspectors | GPS Date   | KMZ Name                | Mile<br>Markers | Observation<br>Type | Observation              | Specific<br>Location      | Rating | Comment                                                                   | Photo 1          | Photo 2          | Photo 3         | Photo 4 | Photo 5 |
|---------|-------------|------------|------------|-------------------------|-----------------|----------------