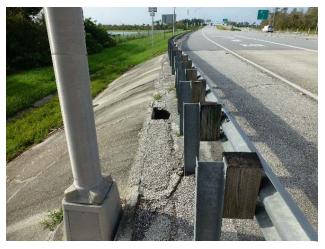

At the time the 2017 inspection was performed, portions of the CFX System were under construction and not inspected. Those portions are identified in the report.

Dewberry completed the System inspection from June –December 2017 and reports that the CFX system has been maintained in good repair, working order and condition. This observation was based on a general visual inspection of the roadway, walls, bridges, and facilities. Results of the inspections are presented in greater detail within this report.

Staff anticipates continuing improvements in all roadway features for these roadways in the coming year as a result of the routine maintenance program and special projects. The observations that were noted can be evaluated and appropriate action taken by the CFX Maintenance Department.