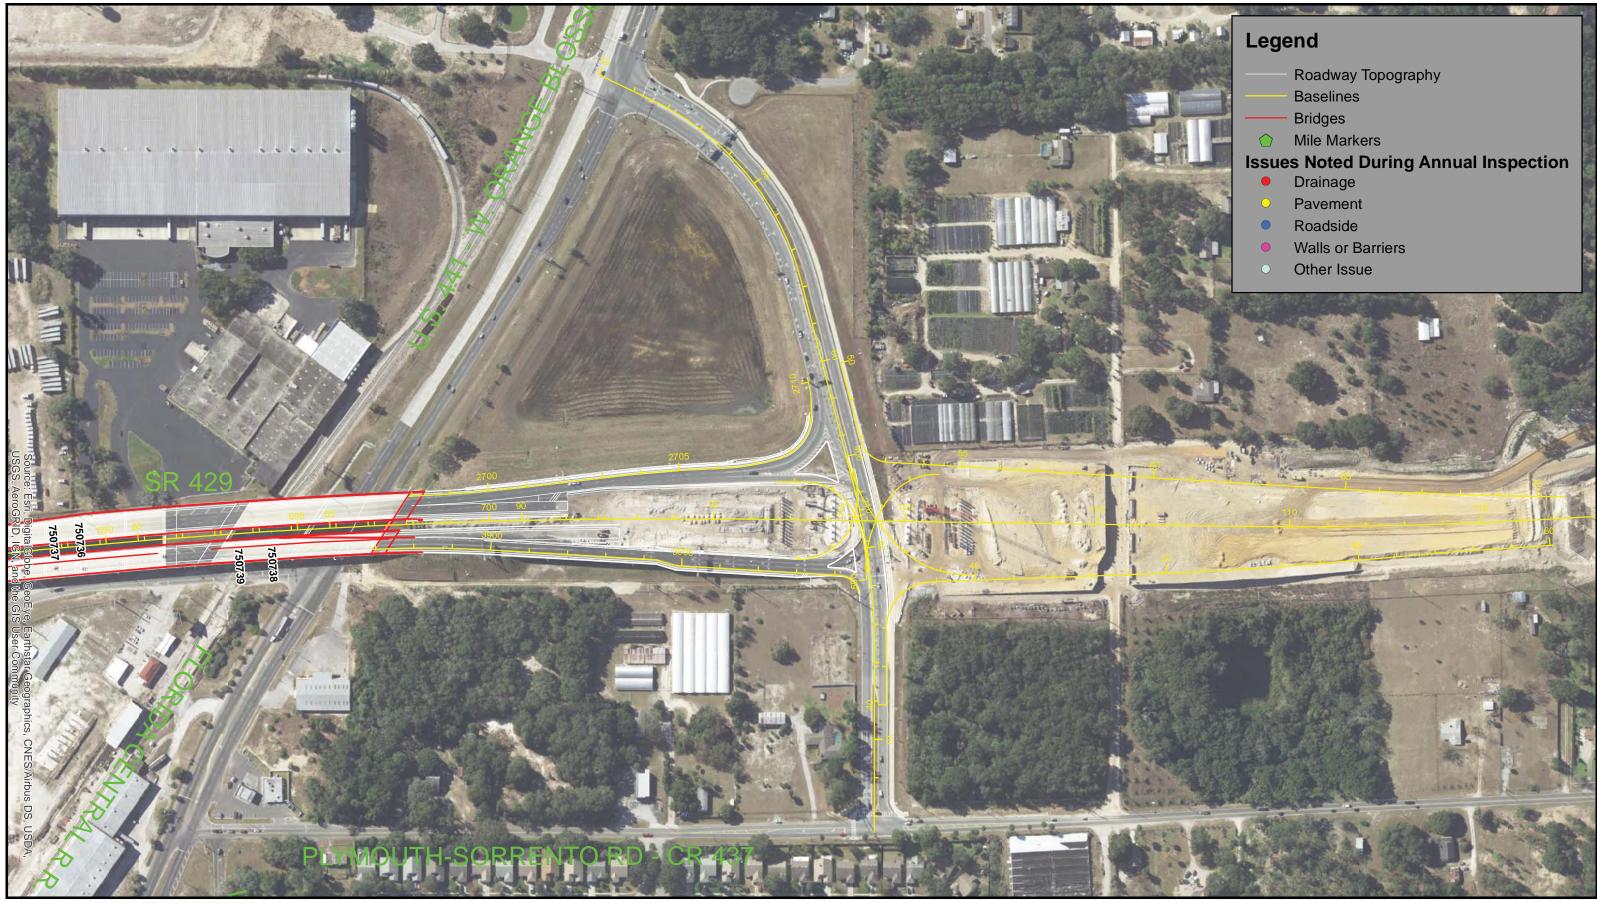

rriers
  - Other Issue



# **CFX Annual Inspection FY 2018**

Inspection Results Map SR 429- Sheet 29





- Roadway Topography
- Baselines
- Bridges
- Mile Markers  $\bigcirc$
- **Issues Noted During Annual Inspection** 
  - Drainage
  - Pavement
- Roadside  $\bigcirc$
- Walls or Barriers
- Other Issue



# **CFX Annual Inspection FY 2018**

Inspection Results Map . SR 429- Sheet 30





Data Source: Image Source: ESRI

125

250

- Roadway Topography
- Baselines
- Bridges
- Mile Markers
- Issues Noted During Annual Inspection

98

- Drainage
- Pavement
- Roadside
- Walls or Barriers
- Other Issue



95

96

Inspection Results Map SR 429- Sheet 31









| 125 | 250 |
|-----|-----|
|     |     |





Inspection Results Map SR 429- Sheet 32



Data Source: Image Source: ESRI

Feet

250





Inspection Results Map SR 429- Sheet 33



Feet 250 125

## SR 429 CFX Annual Inspection FY 2018

| Roadway          | Point<br>ID | Inspectors              | GPS Date  | KMZ Name                | Mile<br>Markers | Observation<br>Type | Observation        | Specific<br>Location      | Rating | Comment                                 | Photo 1         | Photo 2         | Photo 3         | Photo 4         |
|------------------|-------------|-------------------------|-----------|-------------------------|-----------------|---------------------|--------------------|---------------------------|--------|-----------------------------------------|-----------------|-----------------|-----------------|-----------------|
| SR 429           | 1           | BJB, DH, ECP,<br>ZF, RT | 7/14/2017 | Roa