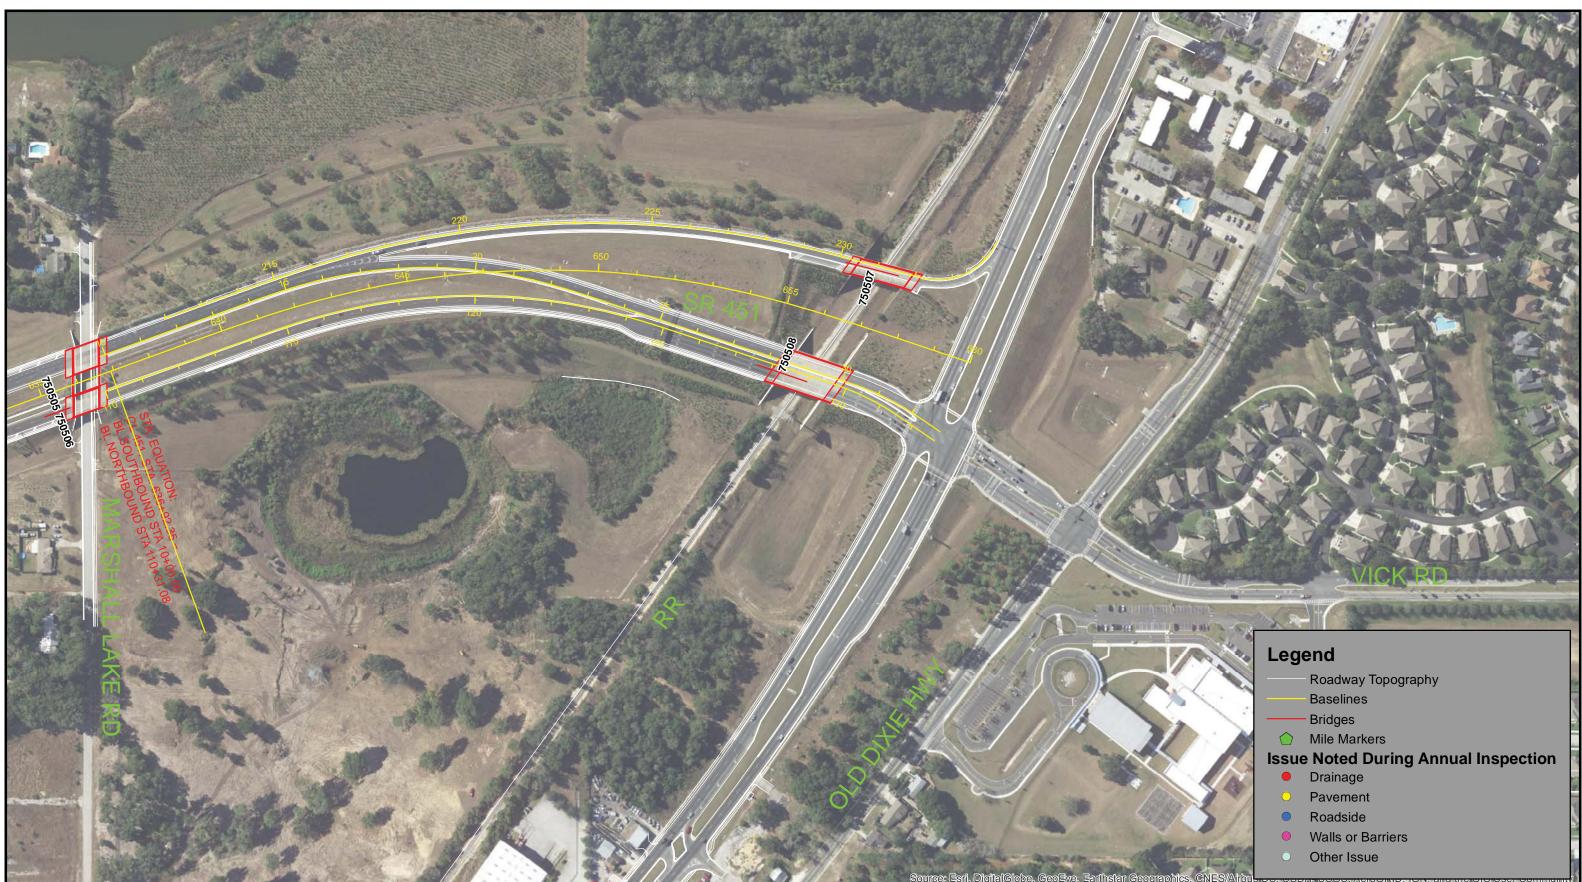

At the time the 2017 inspection was performed, portions of the CFX System were under construction and not inspected. Those portions are identified in the report.

Dewberry completed the System inspection from June –December 2017 and reports that the CFX system has been maintained in good repair, working order and condition. This observation was based on a general visual inspection of the roadway, walls, bridges, and facilities. Results of the inspections are presented in greater detail within this report.