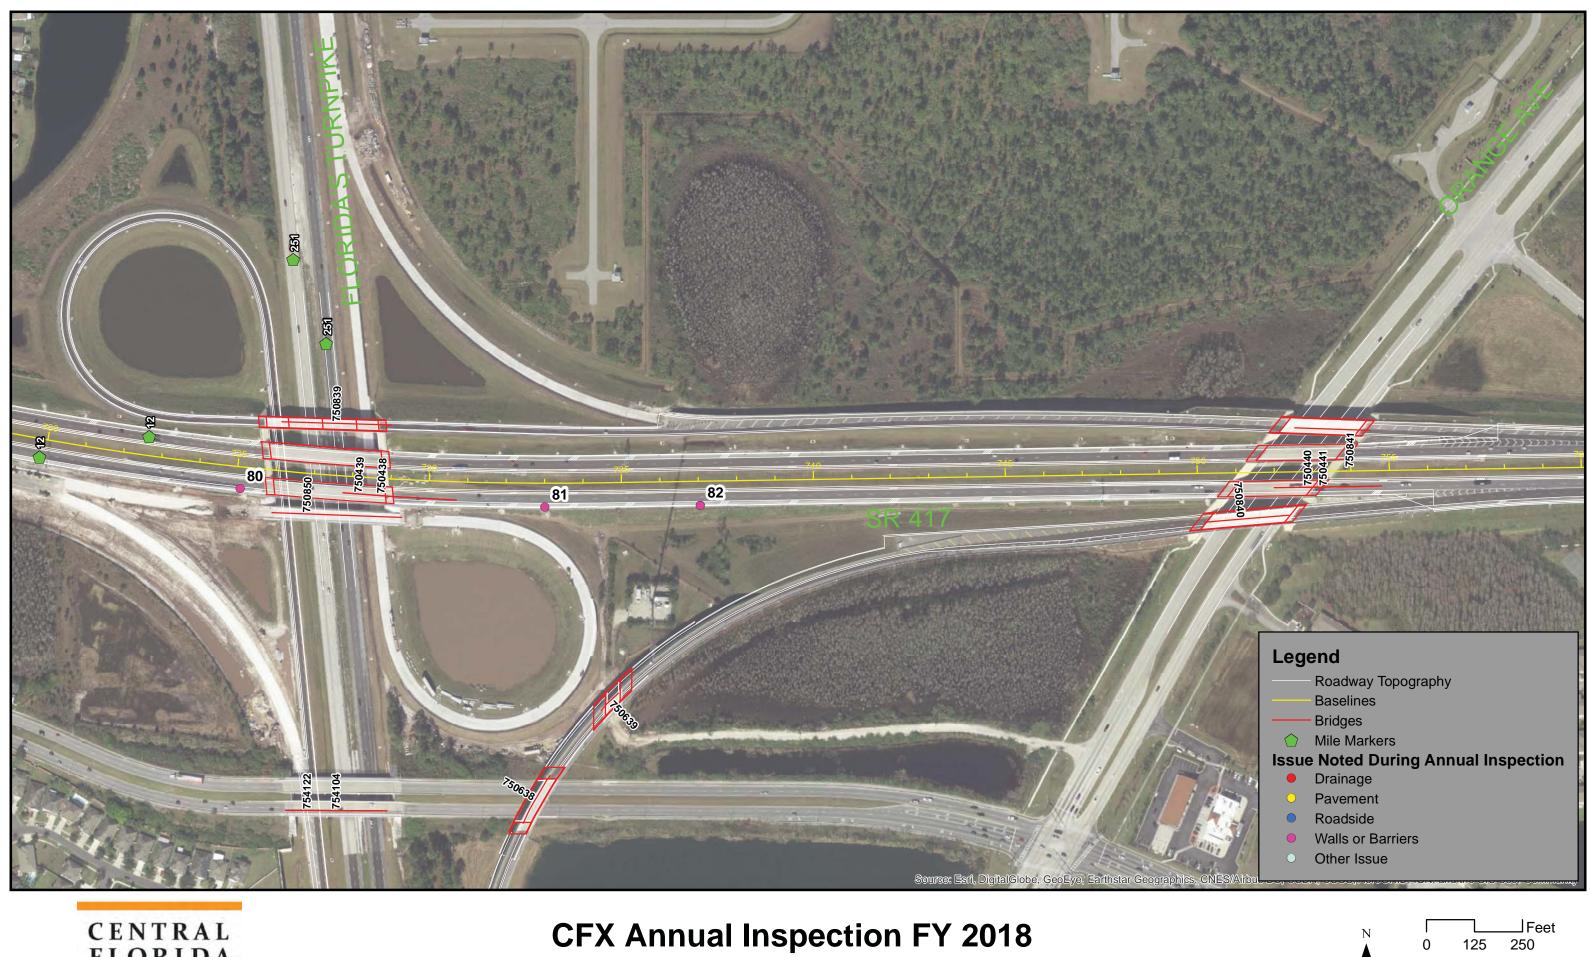

Figure 10 Keene Road Ramp On



Figure 12 Hiawassee Ramp Off





Figure 13 Hiawassee Ramp On



Figure 14 Hiawassee Ramp On



# Appendix 4: SR 417



2017 Annual Inspection Report CENTRAL FLORIDA EXPRESSWAY AUTHORITY





Inspection Results Map SR 417- Sheet 1





Inspection Results Map SR 417- Sheet 2











Inspection Results Map SR 417- Sheet 3

Data Source: Dewberry

Image Source: ESRI World





Inspection Results Map SR 417- Sheet 4





Inspection Results Map SR 417- Sheet 5







Inspection Results Map SR 417- Sheet 6





Inspection Results Map SR 417- Sheet 7

Data Source: Dewberry

Image Source: ESRI World





Inspection Results Map SR 417- Sheet 8

Data Source: Dewberry Image Source: ESRI World

125

250





Inspection Results Map SR 417- Sheet 9 N

Feet 125 250





Inspection Results Map SR 417- Sheet 10





Inspection Results Map SR 417- Sheet 11





Inspection Results Map SR 417- Sheet 12





Inspection Results Map SR 417- Sheet 13





Inspection Results Map SR 417- Sheet 14 N

125 250

Data Source: Dewberry Image Source: ESRI World

JFeet





Inspection Results Map SR 417- Sheet 15 N

1 0 \_\_\_\_ Feet 250

Data Source: Dewberry Image Source: ESRI World

125

#### Legend

- **Issue Noted During Annual Inspection**
- Drainage
- $\bigcirc$





# **CFX Annual Inspection FY 2018**

Inspection Results Map SR 417- Sheet 16







#### Legend

- Roadway Topography
- Baselines
- Bridges
- Mile Markers
- Issue Noted During Annual Inspection
- Drainage
- Pavement
- Roadside  $\bigcirc$
- Walls or Barriers
- Other Issue  $\bigcirc$



# **CFX Annua