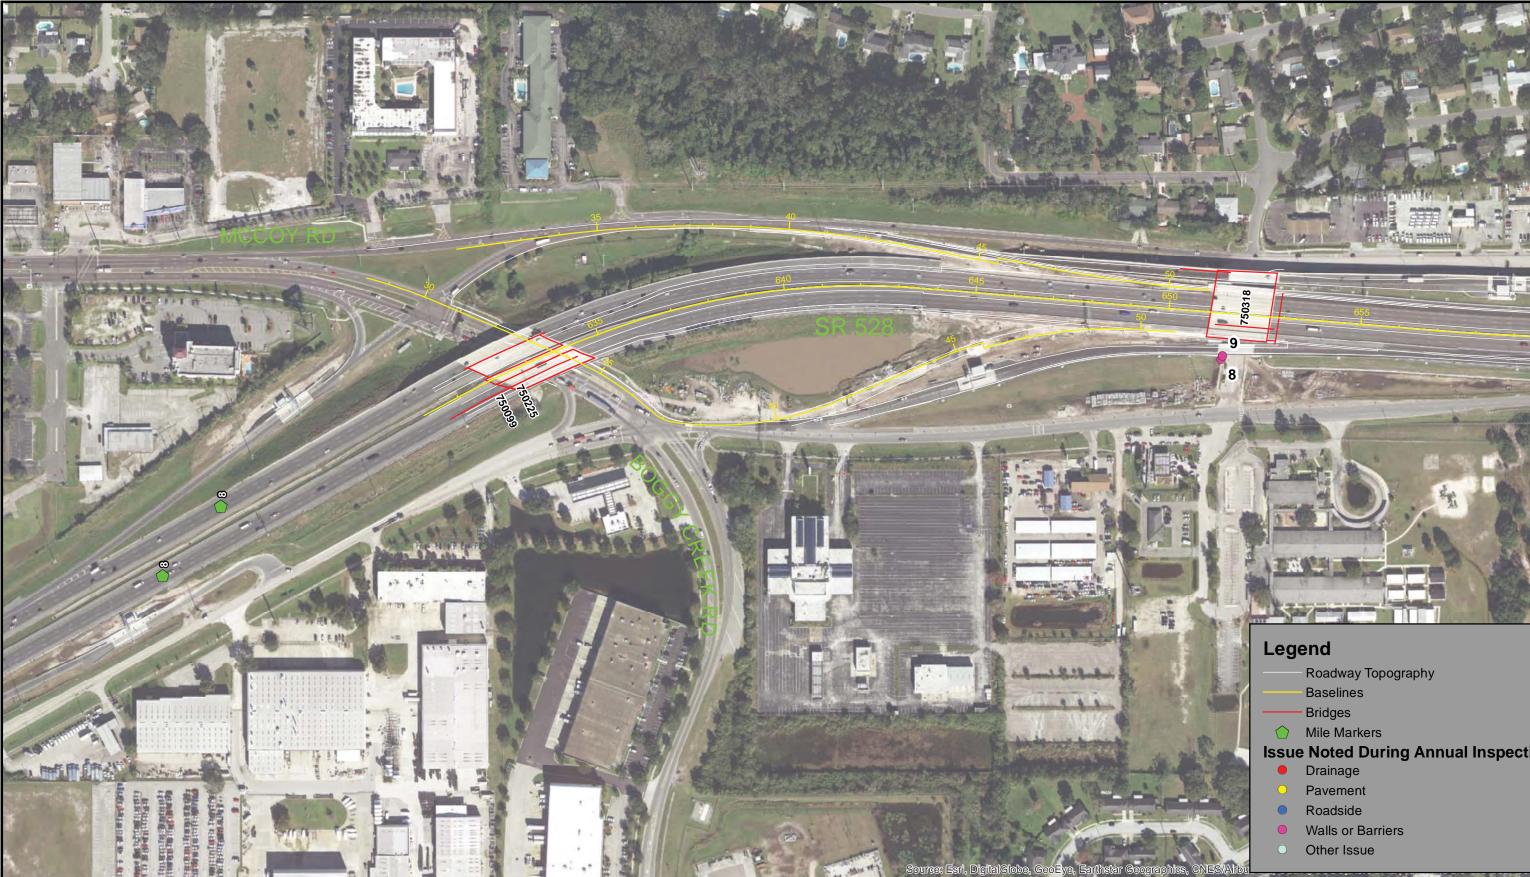

At the time the 2017 inspection was performed, portions of the CFX System were under construction and not inspected. Those portions are identified in the report.

Dewberry completed the System inspection from June –December 2017 and reports that the CFX system has been maintained in good repair, working order and condition. This observation was based on a general visual inspection of the roadway, walls, bridges, and facilities. Results of the inspections are presented in greater detail within this report.