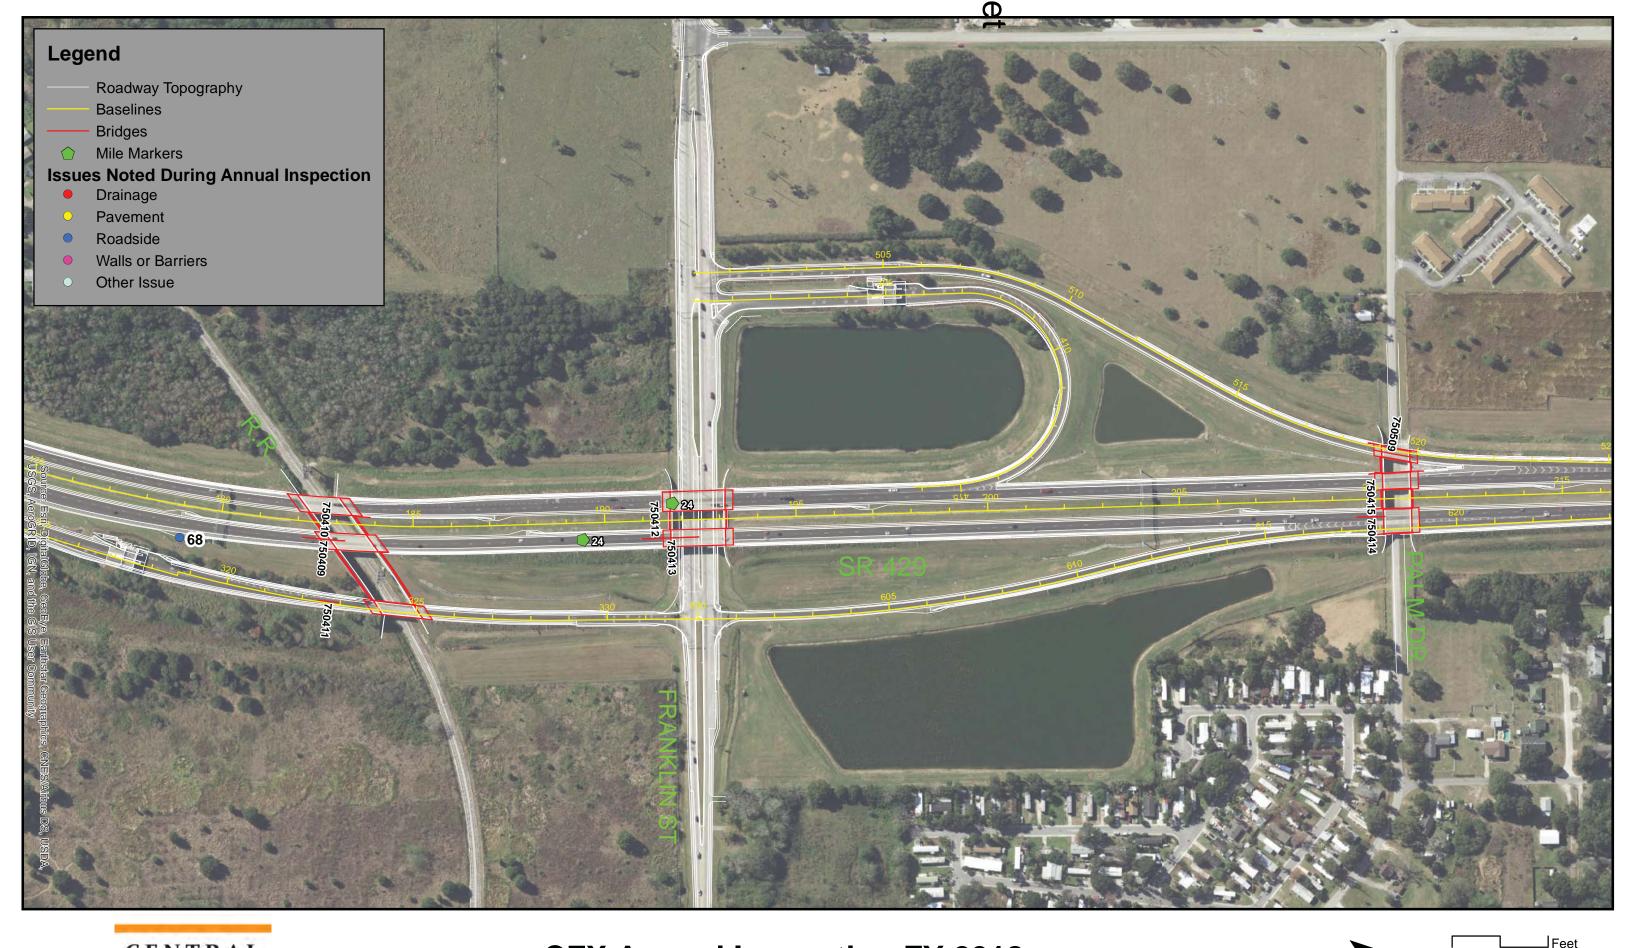

At the time the 2017 inspection was performed, portions of the CFX System were under construction and not inspected. Those portions are identified in the report.

Dewberry completed the System inspection from June –December 2017 and reports that the CFX system has been maintained in good repair, working order and condition. This observation was based on a general visual inspection of the roadway, walls, bridges, and facilities. Results of the inspections are presented in greater detail within this report.