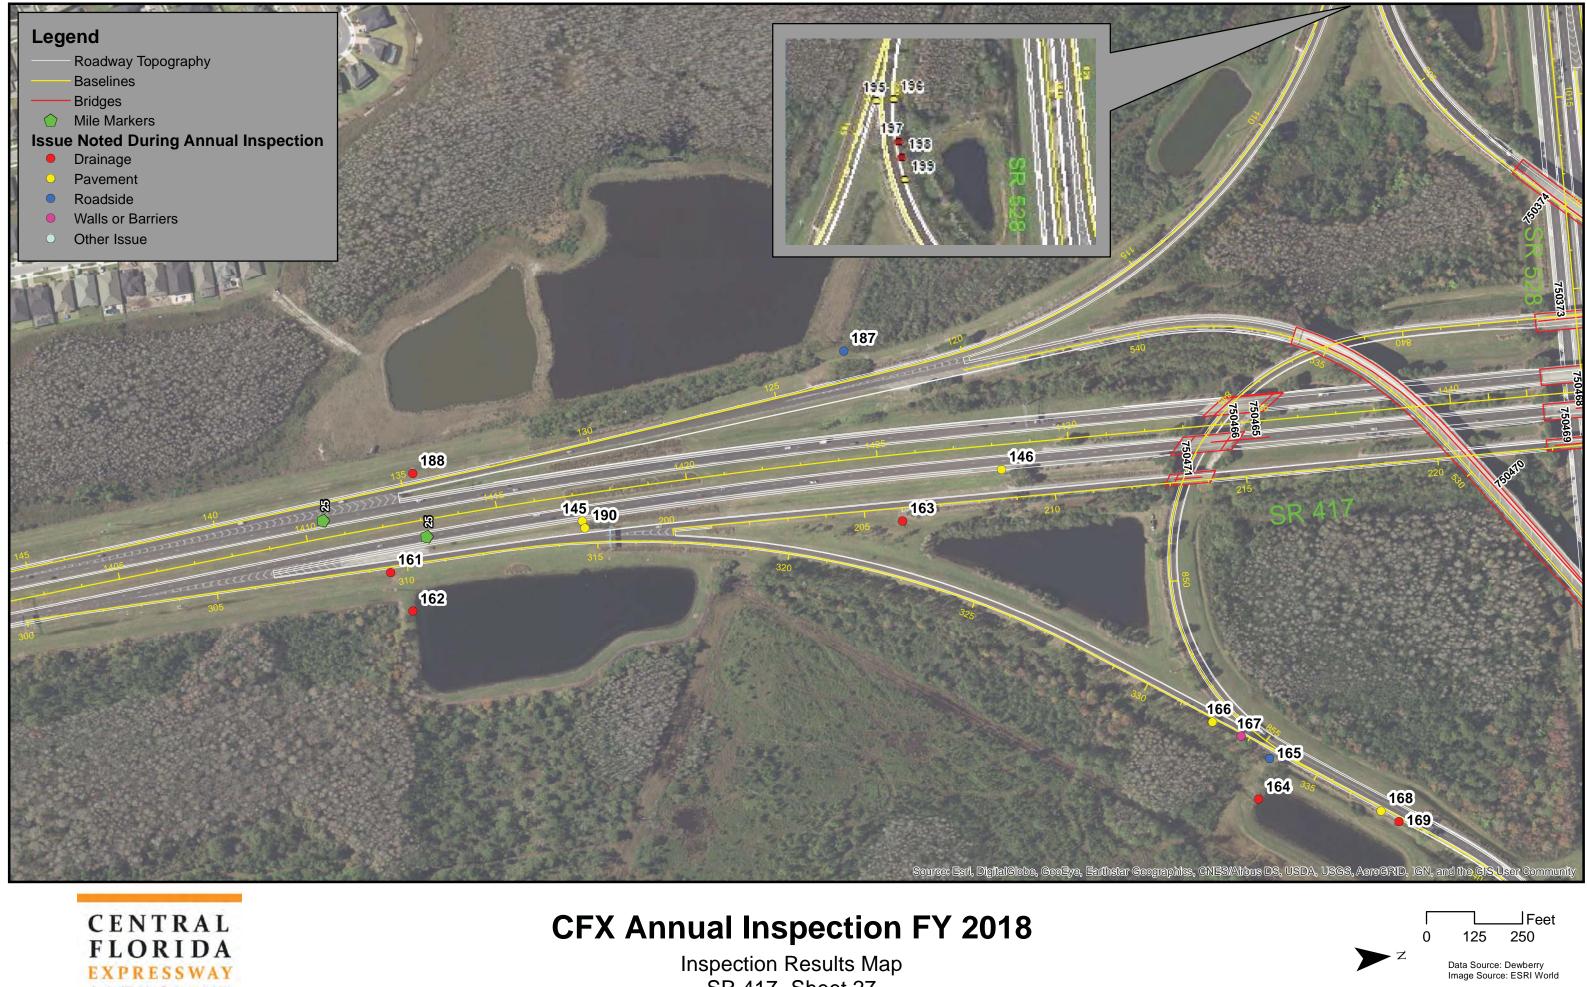

At the time the 2017 inspection was performed, portions of the CFX System were under construction and not inspected. Those portions are identified in the report.

Dewberry completed the System inspection from June –December 2017 and reports that the CFX system has been maintained in good repair, working order and condition. This observation was based on a general visual inspection of the roadway, walls, bridges, and facilities. Results of the inspections are presented in greater detail within this report.

Staff anticipates continuing improvements in all roadway features for these roadways in the coming year as a result of the routine maintenance program and special projects. The observations that were noted can be evaluated and appropriate action taken by the CFX Maintenance Department.