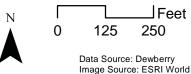

At the time the 2017 inspection was performed, portions of the CFX System were under construction and not inspected. Those portions are identified in the report.

Dewberry completed the System inspection from June –December 2017 and reports that the CFX system has been maintained in good repair, working order and condition. This observation was based on a general visual inspection of the roadway, walls, bridges, and facilities. Results of the inspections are presented in greater detail within this report.

Staff anticipates continuing improvements in all roadway features for these roadways in the coming year as a result of the routine maintenance program and special projects. The observations that were noted can be evaluated and appropriate action taken by the CFX Maintenance Department.