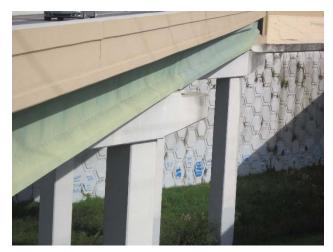

ide erosion.

Pavement edge ravel observed in various locations from International Drive to Landstar Road and then again from the Boggy Creek Mainline Toll Plaza to the SR 417/Boggy Creek Interchange.

Drainage structure obstructions and roadside erosion were observed at various locations throughout the roadway without any concentration in any specific area.



Figure 10 SR 417/John Young Parkway roadside erosion

# 2.3.2 SR 417 Central Florida GreeneWay Bridges

Bridge observations included graffiti, intermittent spalling, and deteriorating slope pavement and slope pavement joints.

Graffiti and intermittent spalling was identified on the wall and deck of the bridge over the railroad. Deteriorating slope pavement and slope pavements joints were observed at the bridge over Orange Avenue.



Figure 11 Graffiti at SR 417 bridge over railroad

### 2.3.3 SR 417 Central Florida GreeneWay Walls and Fencing

In general SR 417 walls are in good standing with no noticeable issues.

Fencing observations for both ROW and retaining wall were noted at various locations including vegetation overgrown fence lines, and damaged or downed right of way fencings.

### 2.3.4 SR 417 Central Florida Greeneway Facilities

The SR 417 consists of four Mainline Toll Plazas (John Young, Boggy Creek, Curry Ford, and University), and twenty five ramp plazas.

The facilities along SR 417 are generally in good condition.

Observations for various features in the facilities along SR 417 were typically for wiring, switchboards and breakers, receptacles, duct work, ceiling tiles, vents, and flooring.

Indivi