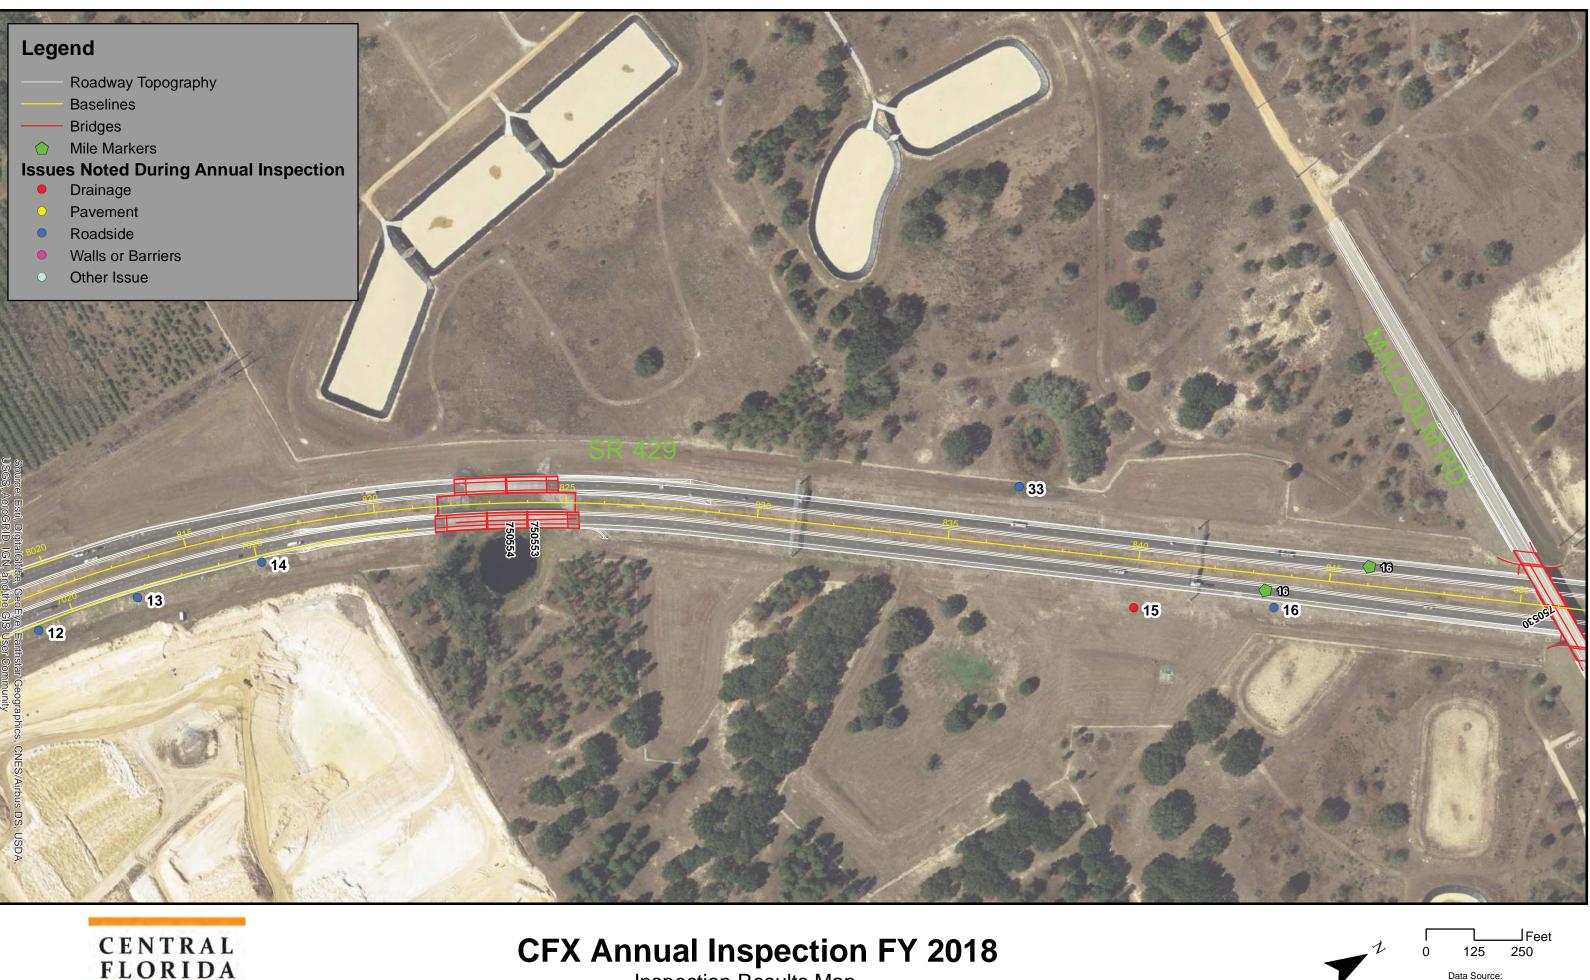

ty Ramp On



Figure 9 University Ramp Off



Figure 8 University Ramp On



Figure 10 University Ramp Off

### Dewberry

### Appendix 5: SR 429



2017 Annual Inspection Report CENTRAL FLORIDA EXPRESSWAY AUTHORITY





Inspection Results Map SR 429- Sheet 1





### Legend

- Roadway Topography
- Baselines
- Bridges
- Mile Markers
- **Issues Noted During Annual Inspection** 
  - Drainage
  - Pavement
- Roadside
- Walls or Barriers
- Other Issue



84

86

85

# **CFX Annual Inspection FY 2018**

Inspection Results Map SR 429- Sheet 2





Feet 125 250





Inspection Results Map SR 429- Sheet 3



Feet 125 250





Inspection Results Map SR 429- Sheet 4



Feet 125 250





Inspection Results Map SR 429- Sheet 5



Feet 250 125





Inspection Results Map SR 429- Sheet 6



Feet 125 250





Inspection Results Map SR 429- Sheet 7

Image Source: ESRI

### Legend

- Roadway Topography
- Baselines
- Bridges
- Mile Markers  $\bigcirc$
- **Issues Noted During Annual Inspection**
- Drainage
- Pavement Roadside  $\bigcirc$
- Walls or Barriers
- Other Issue

0530

AUTHORITY



Inspection Results Map SR 429- Sheet 8

• 32



125

Data Source: Image Source: ESRI

250





Inspection Results Map SR 429- Sheet 9





Inspection Results Map SR 429- Sheet 10

### Legend

- $\bigcirc$

- $\bigcirc$





# **CFX Annual Inspection FY 2018**

Inspection Results Map SR 429- Sheet 11









Inspection Results Map SR 429- Sheet 12





Inspection Results Map SR 429- Sheet 13

### Legend Roadway Topography Baselines Bridges Mile Markers **Issues Noted During Annual Inspection** Drainage Pavem