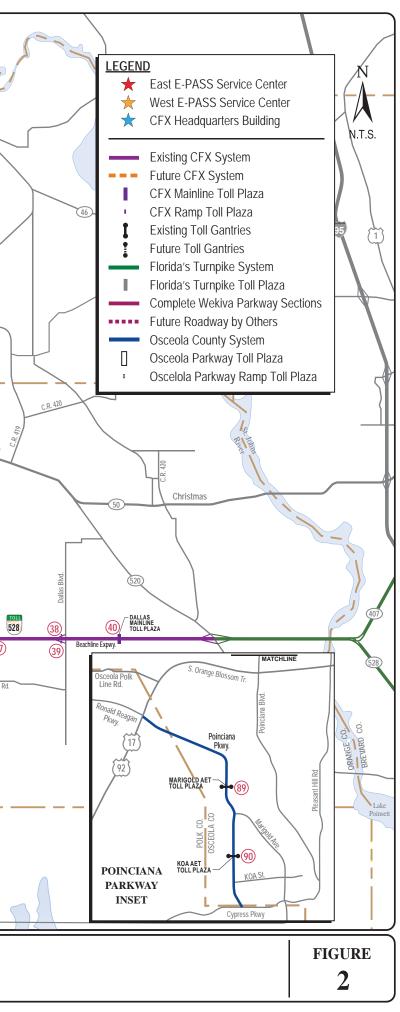

### **TABLE OF CONTENTS**

| GEC    | Let  | ter                                                                     | , i |
|--------|------|-------------------------------------------------------------------------|-----|
| List o | of F | igures                                                                  | v   |
| List o | of T | ables                                                                   | vi  |
| Exec   | utiv | /e Summary                                                              | 1   |
| 1.0 I  | ntro | oduction                                                                | 2   |
| 1      | 1.1  | Background                                                              | 2   |
| 1      | 1.2  | Inspection Process                                                      | 2   |
| 1      | 1.3  | System Description                                                      | 3   |
|        |      | 1.3.1 SR 408 Spessard L. Holland East-West Expressway                   | 3   |
|        |      | 1.3.2 SR 414 John Land Apopka Expressway                                | .3  |
|        |      | 1.3.3 SR 417 Central Florida GreeneExpressway                           | 3   |
|        |      | 1.3.4 SR 429 Daniel Webster Western Beltway/Wekiva Parkway              | 3   |
|        |      | 1.3.5 SR 451                                                            | 3   |
|        |      | 1.3.6 SR 528 Martin B. Andersen Beachline Expressway                    | .3  |
|        |      | 1.3.7 CFX Facilities/Buildings                                          | 4   |
| 1      | 1.4  | CFX Maintenance Program                                                 | 4   |
|        |      | 1.4.1 Roadway Maintenance Budget                                        | 5   |
|        |      | 1.4.2 Facilities Maintenance Budget                                     | 5   |
|        |      | 1.4.3 Systemwide Landscape Maintenance Budget                           | 5   |
|        |      | 1.4.4 Maintenance Rating Program                                        | 5   |
|        |      | 1.4.5 Specialized Inspection                                            | 6   |
| 2.0 Ir | isp  | ection Findings                                                         | 6   |
| 2      | 2.1  | SR 408 Spessard L. Holland East-West Expressway Findings                | 6   |
|        |      | 2.1.1 SR 408 Spessard L. Holland East-West Expressway Roadway           | 6   |
|        |      | 2.1.2 SR 408 Spessard L. Holland East-West Expressway Bridges           | 6   |
|        |      | 2.1.3 SR 408 Spessard L. Holland East-West Expressway Walls and Fencing | 7   |
|        |      | 2.1.4 SR 408 Spessard L. Holland East-West Expressway Facilities        | 7   |
| 2      | 2.2  | SR 414 John Land Apopka Expressway Findings                             | 7   |
|        |      | 2.2.1 SR 414 John Land Apopka Expressway Roadway                        | 7   |
|        |      | 2.2.2 SR 414 John Land Apopka Expressway Bridges                        | 8   |
|        |      | 2.2.3 SR 414 John Land Apopka Expressway Walls and Fencing              | 8   |
|        |      | 2.2.4 SR 414 John Land Apopka Expressway Facilities                     | 8   |
| 2      | 2.3  | SR 417 Central Florida GreeneWay Findings                               | 9   |
|        |      | 2.3.1 SR 417 Central Florida GreeneWay Roadway                          | 9   |

|         | 2.3.2 SR 417 Central Florida GreeneWay Bridges                              | 9  |
|---------|-----------------------------------------------------------------------------|----|
|         | 2.3.3 SR 417 Central Florida GreeneWay Walls and Fencing                    | 9  |
|         | 2.3.4 SR 417 Central Florida GreeneWay Facilities                           | 9  |
| 2.4     | SR 429 Daniel Webster Western Beltway/Wekiva Parkway Findings               | 10 |
|         | 2.4.1 SR 429 Daniel Webster Wester Beltway/Wekiva Parkway Roadway           | 10 |
|         | 2.4.2 SR 429 Daniel Webster Wester Beltway/Wekiva Parkway Bridges           | 10 |
|         | 2.4.3 SR 429 Daniel Webster Wester Beltway/Wekiva Parkway Walls and Fencing | 10 |
|         | 2.4.4 SR 429 Daniel Webster Wester Beltway/Wekiva Parkway Facilities        | 10 |
| 2.5     | SR 451                                                                      | 11 |
|         | 2.5.1 SR 451 Roadway                                                        | 11 |
|         | 2.5.2 SR 451 Bridges                                                        |    |
|         | 2.5.3 SR 451 Walls and Fencing                                              |    |
|         | 2.5.4 SR 451 Facilities                                                     |    |
| 2.6     | SR 528 Martin B. Andersen Beachline Expressway Findings                     | 11 |
|         | 2.6.1 SR 528 Martin B. Andersen Beachline Expressway Roadway                |    |
|         | 2.6.2 SR 528 Martin B. Andersen Beachline Expressway Bridges                |    |
|         | 2.6.3 SR 528 Martin B. Andersen Beachline Expressway Walls and Fencing      |    |
|         | 2.6.4 SR 528 Martin B. Andersen Beachline Expressway Facilities             |    |
| 2.7     | Non-System Facilities                                                       |    |
|         | 2.7.1 Goldenrod Road Roadway                                                |    |
|         | 2.7.2 Goldenrod Road Walls and Fencing                                      |    |
|         | 2.7.3 Goldenrod Road Mainline Toll Plaza                                    |    |
| •       | ects Completed Since FY 17 Inspection                                       |    |
| 3.1     | Roadway                                                                     | 13 |
| 3.2     | Facilities                                                                  | 13 |
| 4.0 Sum | mary                                                                        | 14 |
| Append  | ix 1: Bridge Ratings                                                        |    |
| Append  | ix 2: SR 408                                                                |    |
| Append  | ix 3: SR 414/SR 451                                                         |    |
| Append  | ix 4: SR 417                                                                |    |
| Append  | ix 5: SR 429                                                                |    |
| Append  | ix 6: SR 528                                                                |    |
| Append  | ix 7: Non-System Facilities                                                 |    |