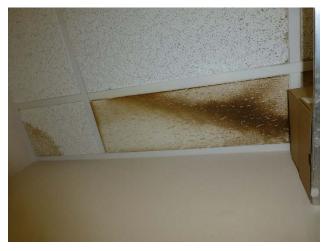

At the time the 2017 inspection was performed, portions of the CFX System were under construction and not inspected. Those portions are identified in the report.

Dewberry completed the System inspection from June –December 2017 and reports that the CFX system has been maintained in good repair, working order and condition. This observation was based on a general visual inspection of the roadway, walls, bridges, and facilities. Results of the inspections are presented in greater detail within this report.