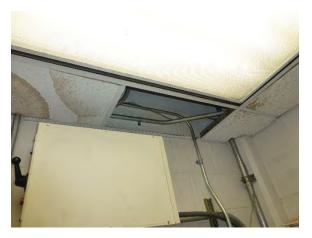

At the time the 2017 inspection was performed, portions of the CFX System were under construction and not inspected. Those portions are identified in the report.

Dewberry completed the System inspection from June –December 2017 and reports that the CFX system has been maintained in good repair, working order and condition. This observation was based on a general visual inspection of the roadway, walls, bridges, and facilities. Results of the inspections are presented in greater detail within this report.