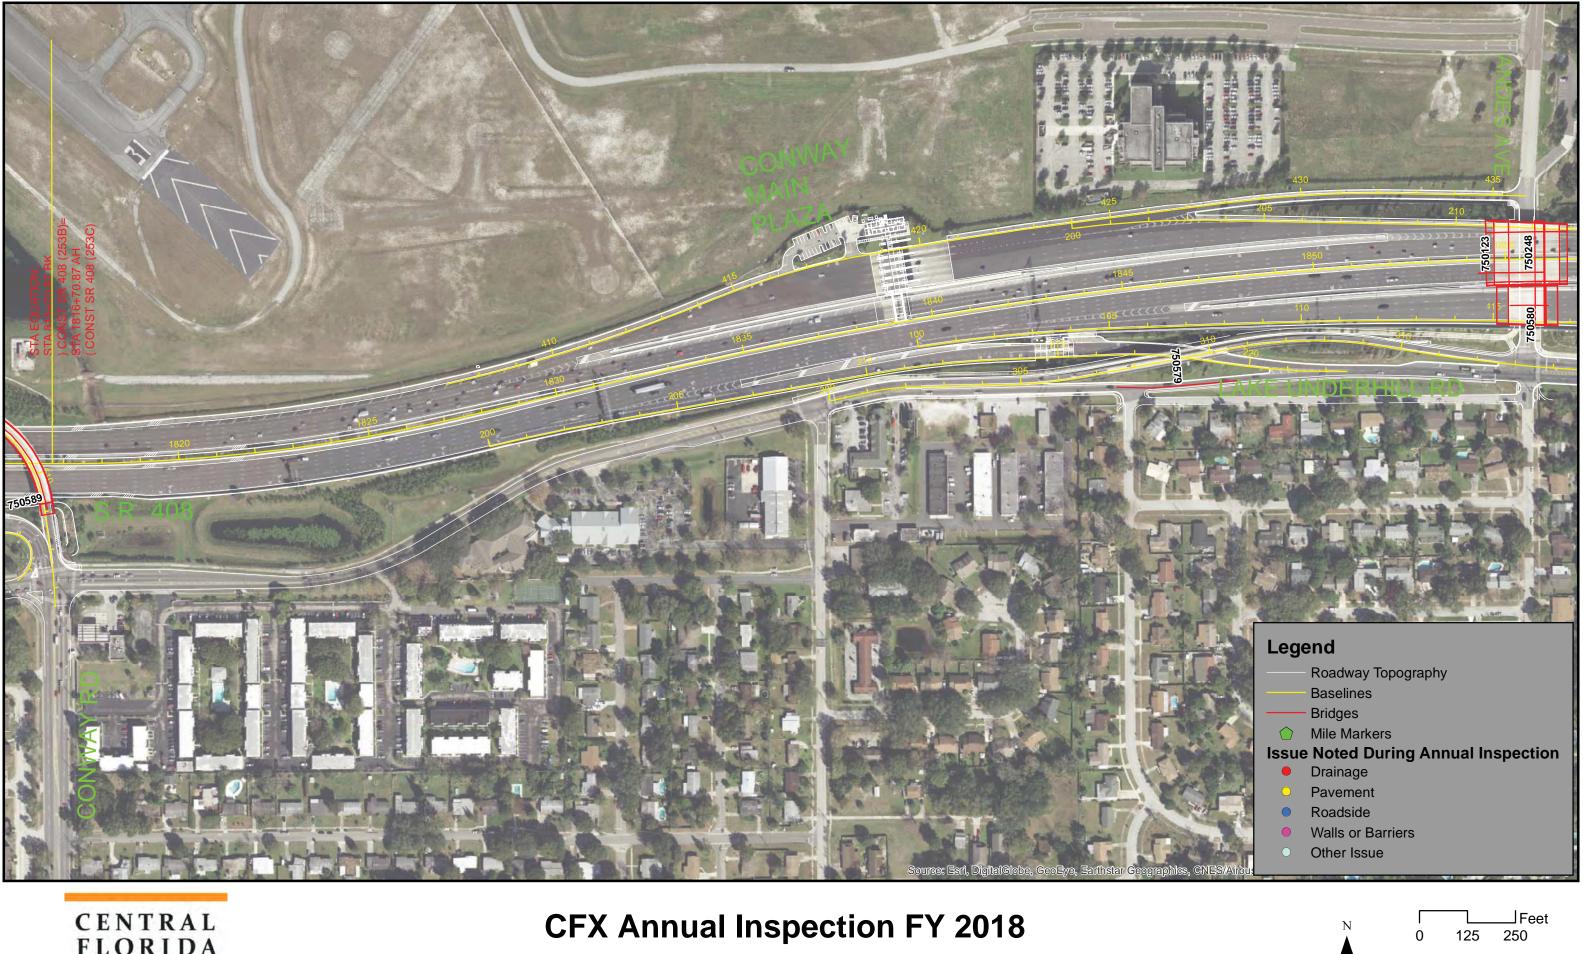

Pavement
 Roadside
 Walls or Barriers

72

Other Issue

Source: Esri, DigitalGlobe, GeoEye, Earthstar Geographics, CNES/Airb

71



## **CFX Annual Inspection FY 2018**

750106

8

8

70 🔿

Aerial Field Work Map SR 408- Sheet 11









#### Legend

Roadway Topography Baselines Bridges Mile Markers **Issue Noted During Annual Inspection** Drainage Pavement Roadside  $\bigcirc$ Walls or Barriers

11

. .

Other Issue





## **CFX Annual Inspection FY 2018**

Aerial Field Work Map SR 408- Sheet 13





Data Source: Dewberry Image Source: ESRI World



Document Path: W:\50088189\Bond Convenants\Annual Inspections\FY 18\GIS Mapping\SR 408\CFX Annual Inspection Results Landscape SR 408.mxd









Aerial Field Work Map SR 408- Sheet 15









Aerial Field Work Map SR 408- Sheet 17



















Aerial Field Work Map SR 408- Sheet 20





Aerial Field Work Map SR 408- Sheet 21





Aerial Field Work Map SR 408- Sheet 22

JFeet 250 125





Aerial Field Work Map SR 408- Sheet 23

JFeet 250 125

Data Source: Dewberry Image Source: ESRI World



Document Path: W:\50088189\Bond Convenants\Annual Inspections\FY 18\GIS Mapping\SR 408\CFX Annual Inspection Results Landscape SR 408.mxd









Aerial Field Work Map SR 408- Sheet 25







Aerial Field Work Map SR 408- Sheet 26









Aerial Field Work Map SR 408- Sheet 27









Aerial Field Work Map SR 408- Sheet 29 22



22

N







Aerial Field Work Map SR 408- Sheet 30



Data Source: Dewberry Image Source: ESRI World

125

250





Aerial Field Work Map SR 408- Sheet 31



| Roadway | Point<br>ID | Inspectors | GPS