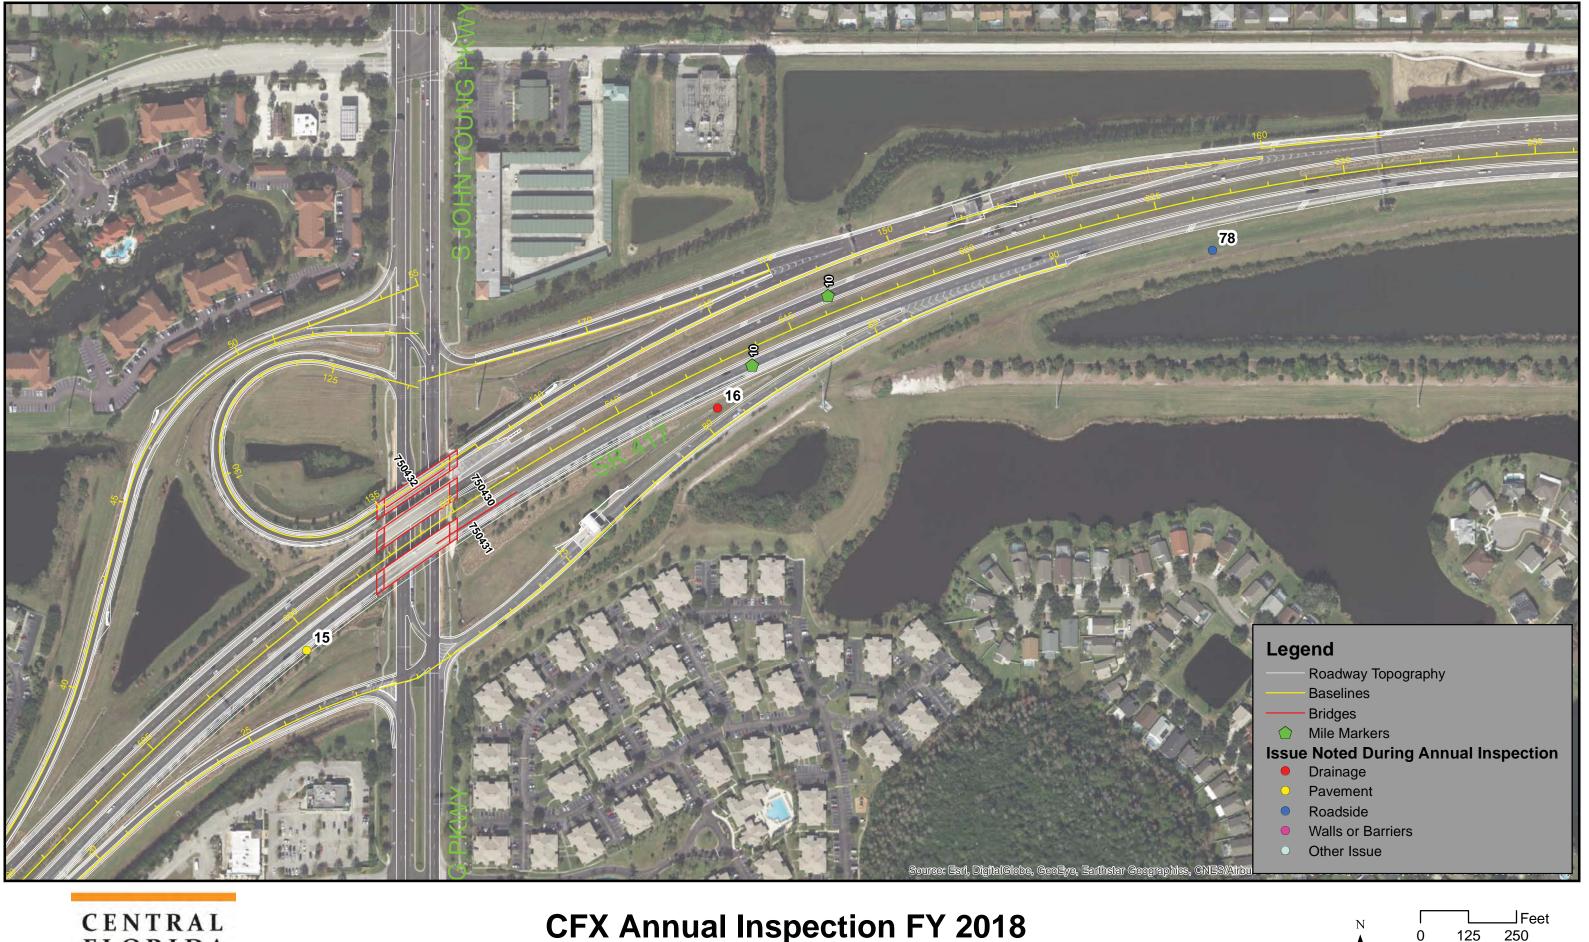

gure 5 Coral Hills Mainline



Figure 2 Coral Hills Mainline



Figure 4 Coral Hills Mainline



Figure 6 Coral Hills Mainline





Figure 7 Keene Road Ramp Off



Figure 9 Keene Road Ramp On



Figure 11 Hiawassee Ramp Off



Figure 8 Keene Road Ramp Off



Figure 10 Keene Road Ramp On



Figure 12 Hiawassee Ramp Off





Figure 13 Hiawassee Ramp On



Figure 14 Hiawassee Ramp On



# Appendix 4: SR 417



2017 Annual Inspection Report CENTRAL FLORIDA EXPRESSWAY AUTHORITY





Inspection Results Map SR 417- Sheet 1





Inspection Results Map SR 417- Sheet 2











Inspection Results Map SR 417- Sheet 3

Data Source: Dewberry

Image Source: ESRI World





Inspection Results Map SR 417- Sheet 4





Inspection Results Map SR 417- Sheet 5







Inspection Results Map SR 417- Sheet 6





Inspection Results Map SR 417- Sheet 7

Data Source: Dewberry

Image Source: ESRI World





Inspection Results Map SR 417- Sheet 8

Data Source: Dewberry Image Source: ESRI World

125

250





Inspection Results Map SR 417- Sheet 9 N

Feet 125 250





Inspection Results Map SR 417- Sheet 10





Inspection Results Map SR 417- Sheet 11





Inspection Results Map SR 417- Sheet 12





Inspection Results Map SR 417- Sheet 13





Inspection Results Map SR 417- Sheet 14 N

125 250

Data Source: Dewberry Image Source: ESRI World

JFeet





Inspection Results Map SR 417- Sheet 15 N

1 0 \_\_\_\_ Feet 250

Data Source: Dewberry Image Source: ESRI World

125

#### Legend

- **Issue Noted During Annual Inspection**
- Drainage
- $\bigcirc$





# **CFX Annual Inspection FY 2018**

Inspectio