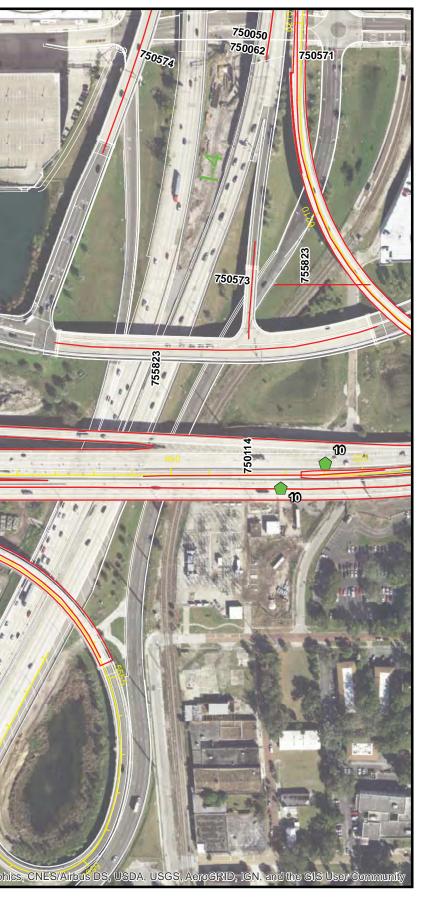

rial Field Work Map SR 408- Sheet 7





Aerial Field Work Map SR 408- Sheet 8







Aerial Field Work Map SR 408- Sheet 9





JFeet





Aerial Field Work Map SR 408- Sheet 10

#### Legend

Roadway Topography
 Baselines
 Bridges
 Mile Markers

Issue Noted During Annual Inspection

 Drainage
 Pavement
 Roadside
 Walls or Barriers

72

Other Issue

Source: Esri, DigitalGlobe, GeoEye, Earthstar Geographics, CNES/Airb

71



## **CFX Annual Inspection FY 2018**

750106

8

8

70 🔿

Aerial Field Work Map SR 408- Sheet 11









#### Legend

Roadway Topography Baselines Bridges Mile Markers **Issue Noted During Annual Inspection** Drainage Pavement Roadside  $\bigcirc$ Walls or Barriers

11

. .

Other Issue





## **CFX Annual Inspection FY 2018**

Aerial Field Work Map SR 408- Sheet 13





Data Source: Dewberry Image Source: ESRI World



Document Path: W:\50088189\Bond Convenants\Annual Inspections\FY 18\GIS Mapping\SR 408\CFX Annual Inspection Results Landscape SR 408.mxd









Aerial Field Work Map SR 408- Sheet 15









Aerial Field Work Map SR 408- Sheet 17



















Aerial Field Work Map SR 408- Sheet 20





Aerial Field Work Map SR 408- Sheet 21





Aerial Field Work Map SR 408- Sheet 22

JFeet 250 125





Aerial Field Work Map SR 408- Sheet 23

JFeet 250 125

Data Source: Dewberry Image Source: ESRI World



Document Path: W:\50088189\Bond Convenants\Annual Inspections\FY 18\GIS Mapping\SR 408\CFX Annual Inspection Results Landscape SR 408.mxd









Aerial Field Work Map SR 408- Sheet 25







Aerial Field Work Map SR 408- Sheet 26