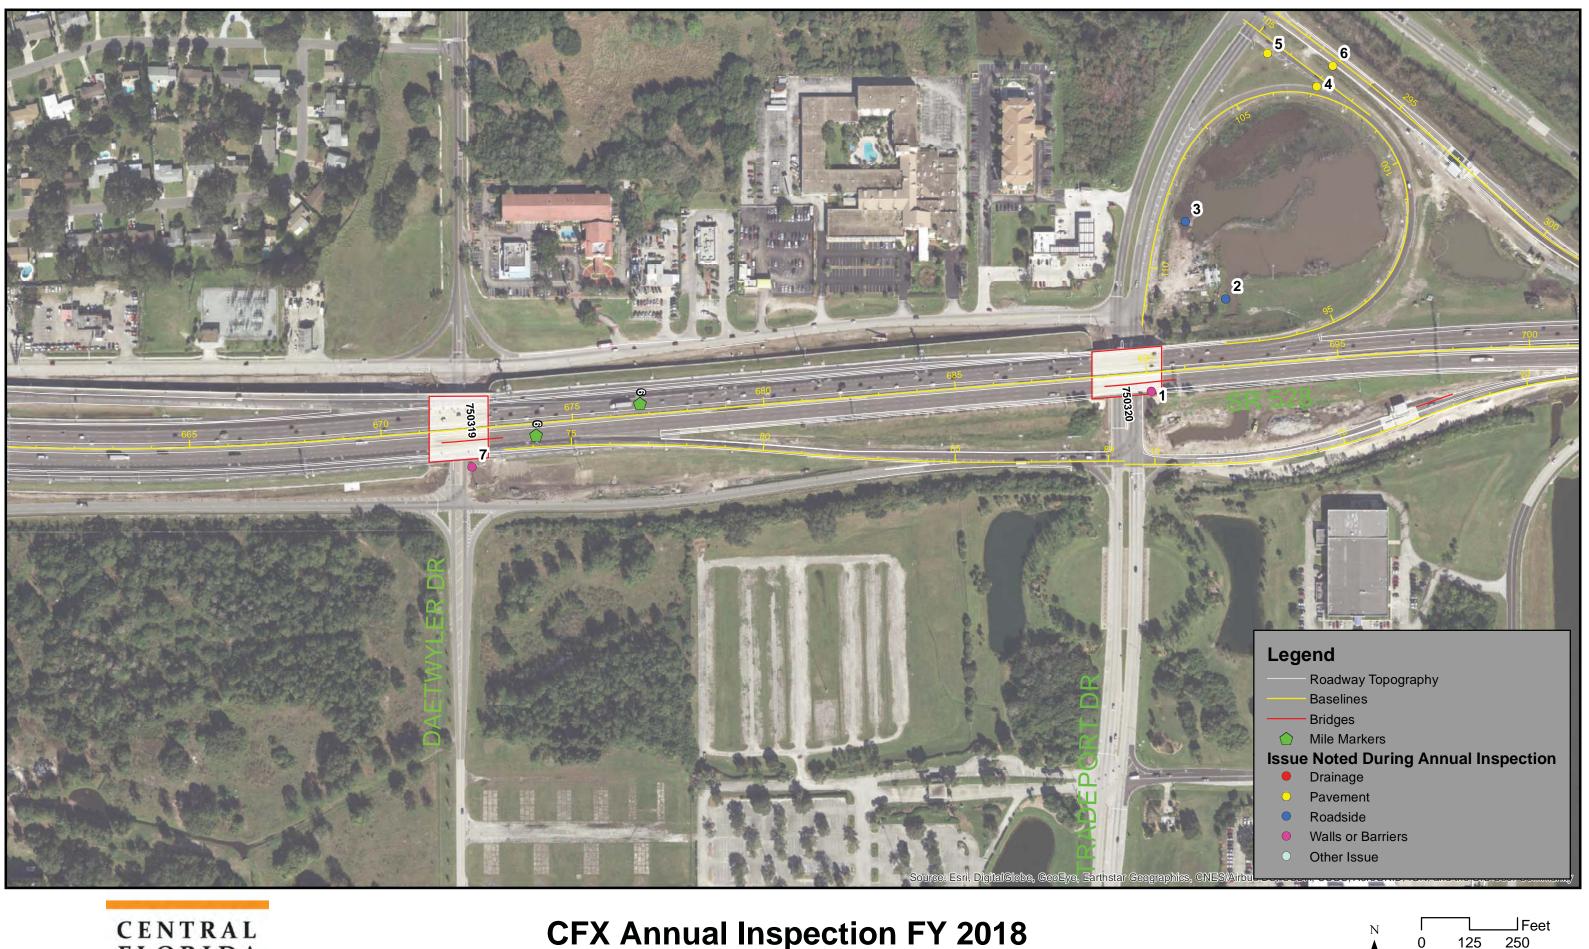

At the time the 2017 inspection was performed, portions of the CFX System were under construction and not inspected. Those portions are identified in the report.

Dewberry completed the System inspection from June –December 2017 and reports that the CFX system has been maintained in good repair, working order and condition. This observation was based on a general visual inspection of the roadway, walls, bridges, and facilities. Results of the inspections are presented in greater detail within this report.