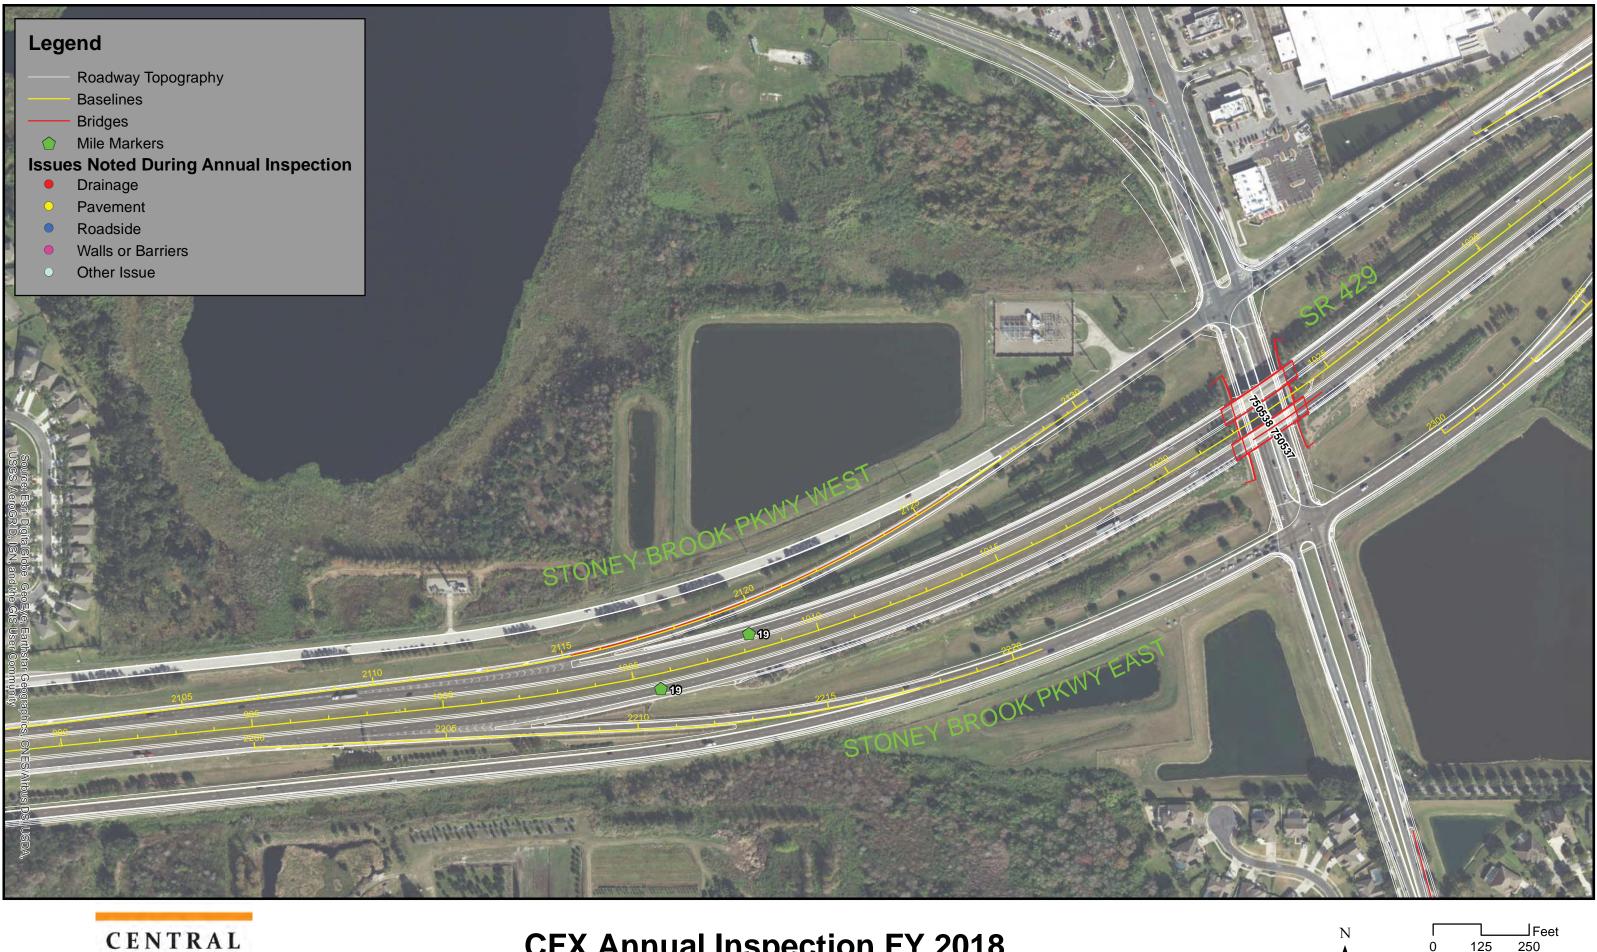

- Sheet 3



Feet 125 250





Inspection Results Map SR 429- Sheet 4



Feet 125 250





Inspection Results Map SR 429- Sheet 5



Feet 250 125





Inspection Results Map SR 429- Sheet 6



Feet 125 250





Inspection Results Map SR 429- Sheet 7

Image Source: ESRI

### Legend

- Roadway Topography
- Baselines
- Bridges
- Mile Markers  $\bigcirc$
- **Issues Noted During Annual Inspection**
- Drainage
- Pavement Roadside  $\bigcirc$
- Walls or Barriers
- Other Issue

0530

AUTHORITY



Inspection Results Map SR 429- Sheet 8

• 32



125

Data Source: Image Source: ESRI

250





Inspection Results Map SR 429- Sheet 9





Inspection Results Map SR 429- Sheet 10

### Legend

- $\bigcirc$

- $\bigcirc$





# **CFX Annual Inspection FY 2018**

Inspection Results Map SR 429- Sheet 11









Inspection Results Map SR 429- Sheet 12





Inspection Results Map SR 429- Sheet 13

### Legend Roadway Topography Baselines Bridges Mile Markers **Issues Noted During Annual Inspection** Drainage Pavement Roadside Walls or Barriers Other Issue Feet 250 125

त्तारास्त

Document Path: W:\50088189\Bond Convenants\Annual Inspections\FY 18\GIS Mapping\SR 429\CFX Annual Inspections Results Portrait SR 429.mxd

### Legend

- Roadway Topography
   Baselines
   Bridges
   Mile Markers

  Issues Noted During Annual Inspection

   Drainage
   Pavement
   Roadside
   Walls or Barriers
  - Other Issue





## **CFX Annual Inspection FY 2018**

Inspection Results Map SR 429- Sheet 14







SR 429- Sheet 15





Inspection Results Map SR 429- Sheet 16

- Roadway Topography
- Baselines
- Bridges
-