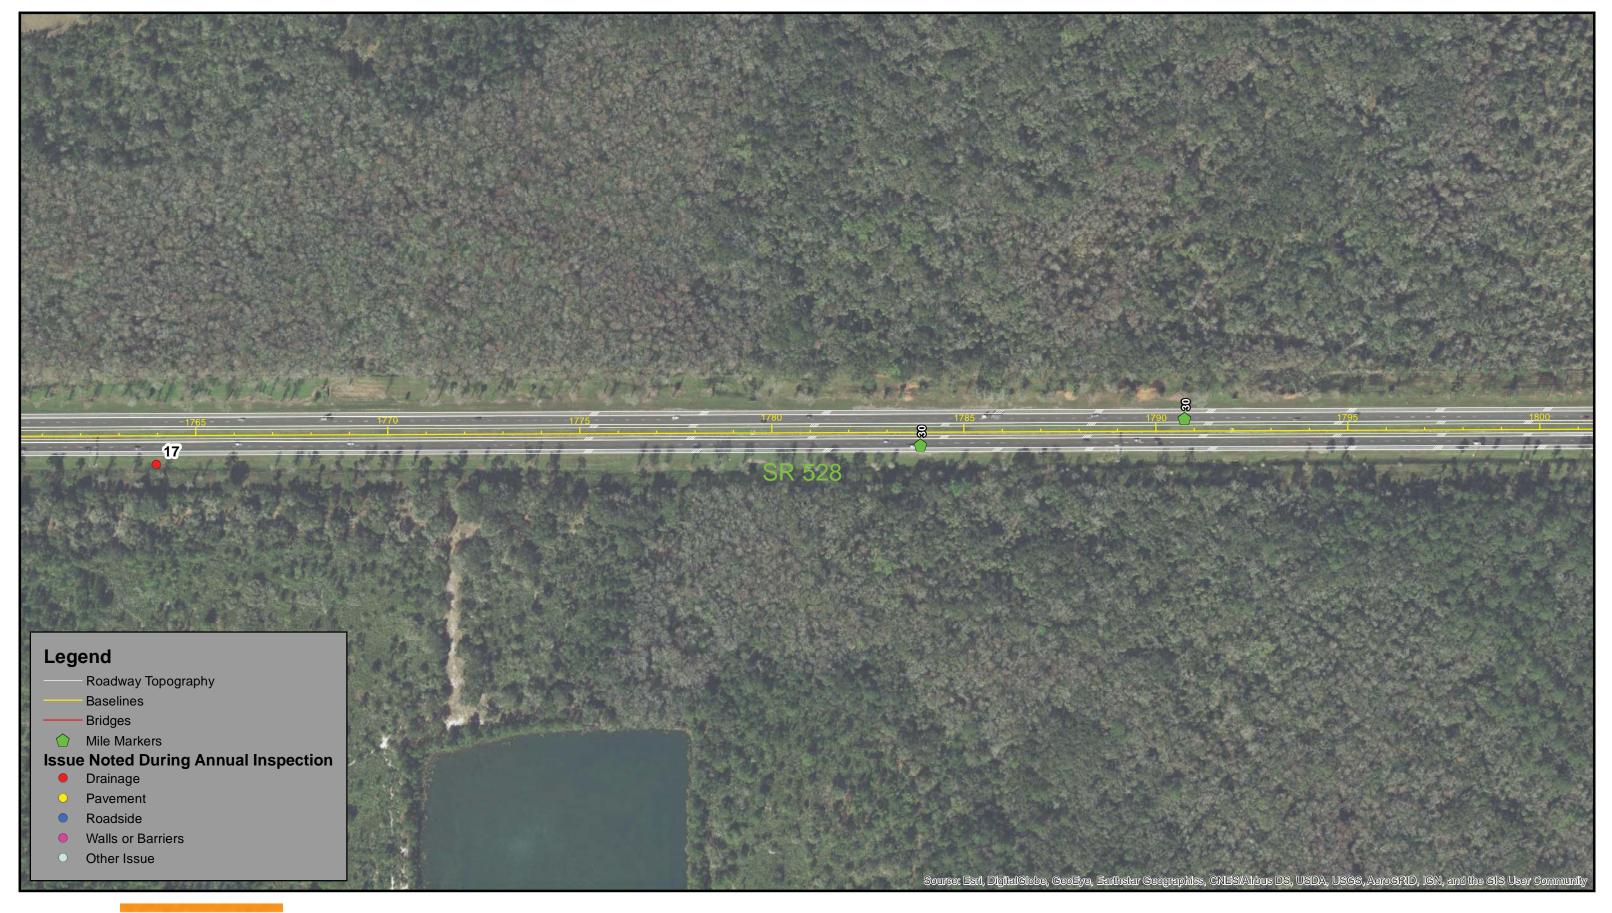

Legend

Roadway Topography
 Baselines
 Bridges
 Mile Markers

Issue Noted During Annual Inspection

 Drainage
 Pavement
 Roadside
 Walls or Barriers
 Other Issue

And in the second sector

at a state of the



# **CFX Annual Inspection FY 2018**



























Inspection Results Map SR 528- Sheet 27



JFeet

Document Path: W:\50088189\Bond Convenants\Annual Inspections\FY 18\GIS Mapping\SR 528\CFX Annual Inspections Results Landscape SR 528.mxd

#### Legend

- Roadway Topography
   Baselines
   Bridges
   Mile Markers

  Issue Noted During Annual Inspection

   Drainage
   Pavement
   Roadside
- Walls or Barriers
- Other Issue





# **CFX Annual Inspection FY 2018**

Inspection Results Map SR 528- Sheet 28 N

Feet 125 250



CENTRAL

FLORIDA

EXPRESSWAY

AUTHORITY





























#### SR 528 CFX Annual Inspection FY 2018

| Roadway | Point<br>ID | Inspectors | GPS Date | KMZ Name             | Mile<br>Markers | Observation<br>Type | Observation                     | Specific<br>Location | Rating | Comment                                                           | Photo 1         | Photo 2         | Photo 3         | Photo 4         |
|---------|-------------|------------|----------|----------------------|-----------------|---------------------|---------------------------------|----------------------|--------|-------------------------------------------------------------------|-----------------|-----------------|-----------------|-----------------|
| SR 528  | 1           | DH, ZF     | 8/4/2017 | Walls or Barriers 1  | 9-10            | Walls or B