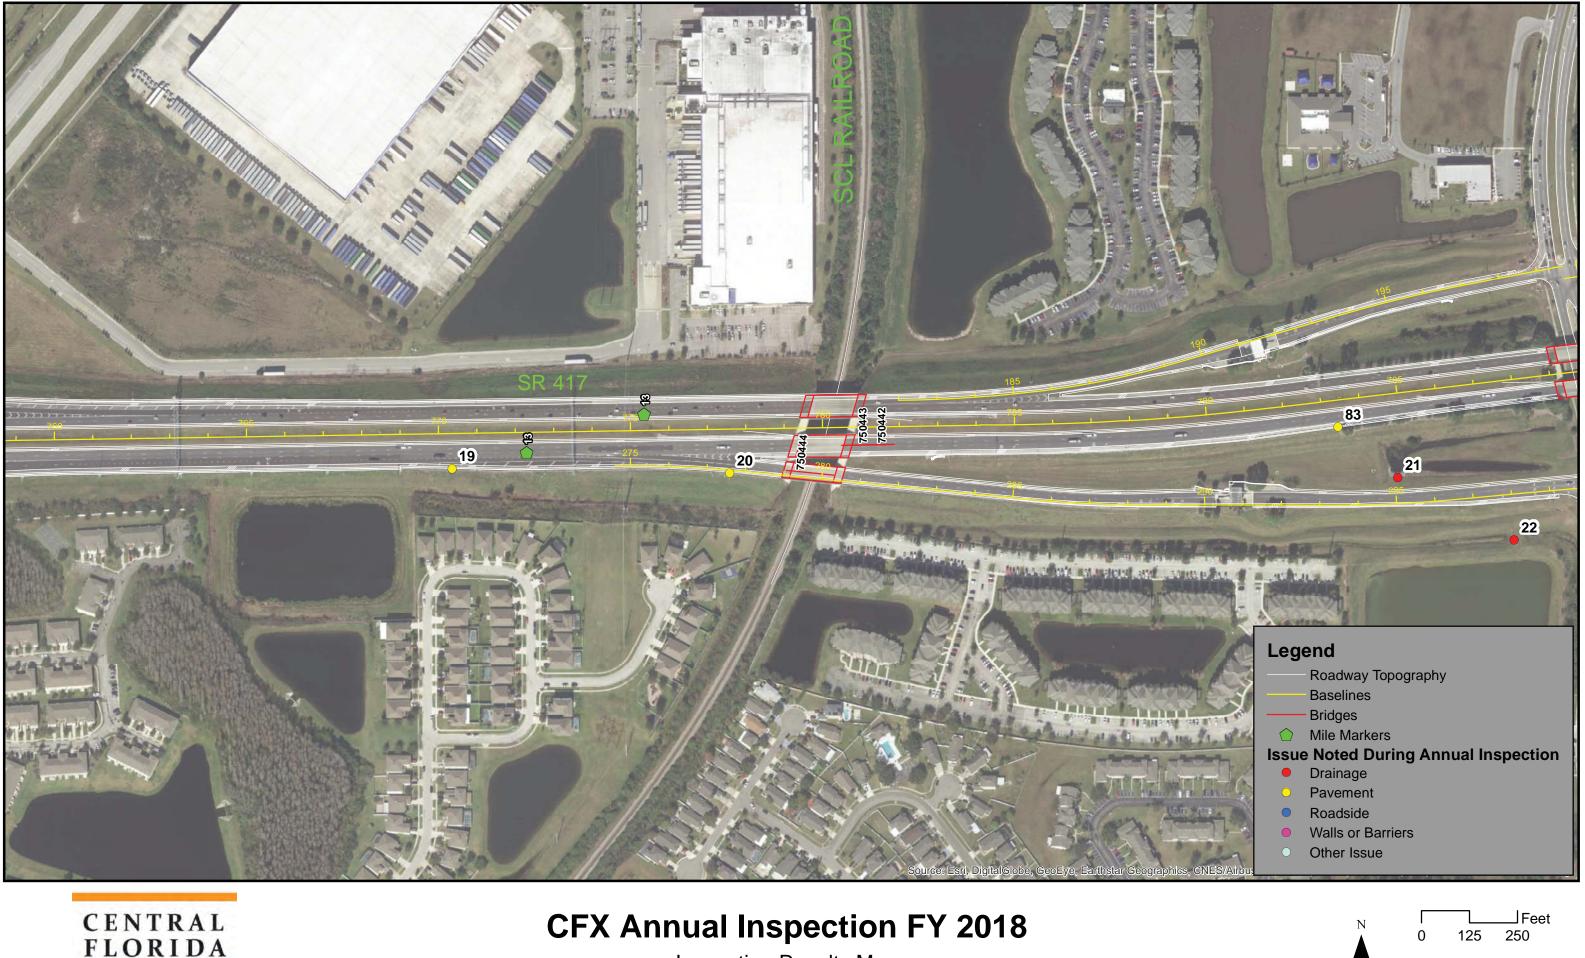

At the time the 2017 inspection was performed, portions of the CFX System were under construction and not inspected. Those portions are identified in the report.

Dewberry completed the System inspection from June –December 2017 and reports that the CFX system has been maintained in good repair, working order and condition. This observation was based on a general visual inspection of the roadway, walls, bridges, and facilities. Results of the inspections are presented in greater detail within this report.

Staff anticipates continuing improvements in all roadway features for these roadways in the coming year as a result of the routine maintenance program and special projects. The observations that were noted can be evaluated and appropriate action taken by the CFX Maintenance Department.