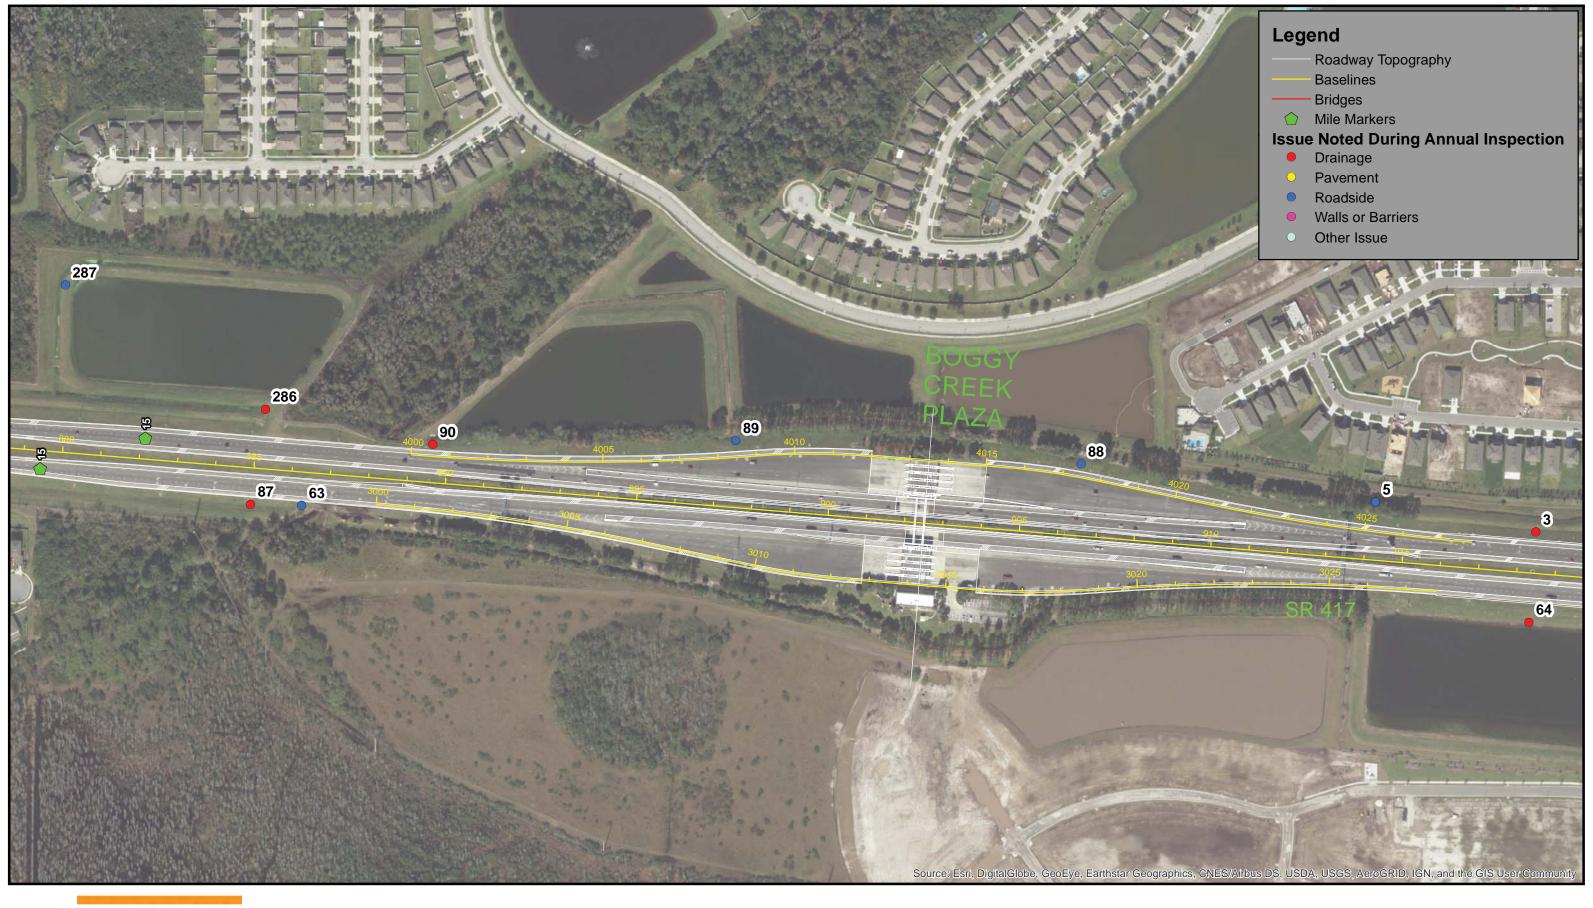

At the time the 2017 inspection was performed, portions of the CFX System were under construction and not inspected. Those portions are identified in the report.

Dewberry completed the System inspection from June –December 2017 and reports that the CFX system has been maintained in good repair, working order and condition. This observation was based on a general visual inspection of the roadway, walls, bridges, and facilities. Results of the inspections are presented in greater detail within this report.

Staff anticipates continuing improvements in all roadway features for these roadways in the coming year as a result of the routine maintenance program and special projects. The observations that were noted can be evaluated and appropriate action taken by the CFX Maintenance Department.