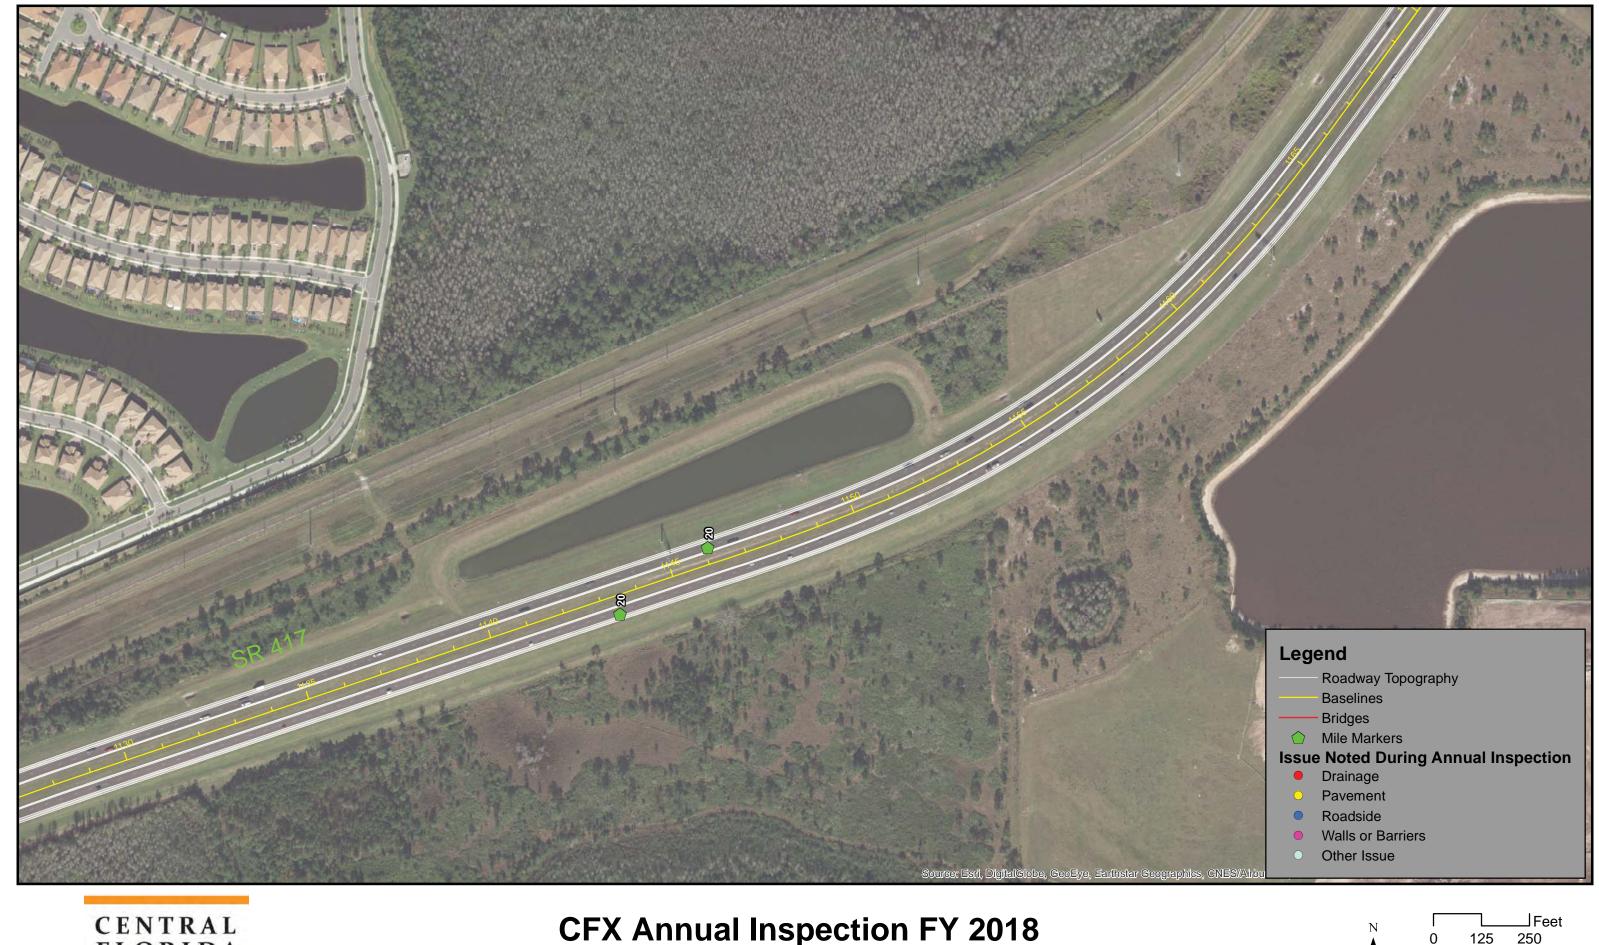

At the time the 2017 inspection was performed, portions of the CFX System were under construction and not inspected. Those portions are identified in the report.

Dewberry completed the System inspection from June –December 2017 and reports that the CFX system has been maintained in good repair, working order and condition. This observation was based on a general visual inspection of the roadway, walls, bridges, and facilities. Results of the inspections are presented in greater detail within this report.