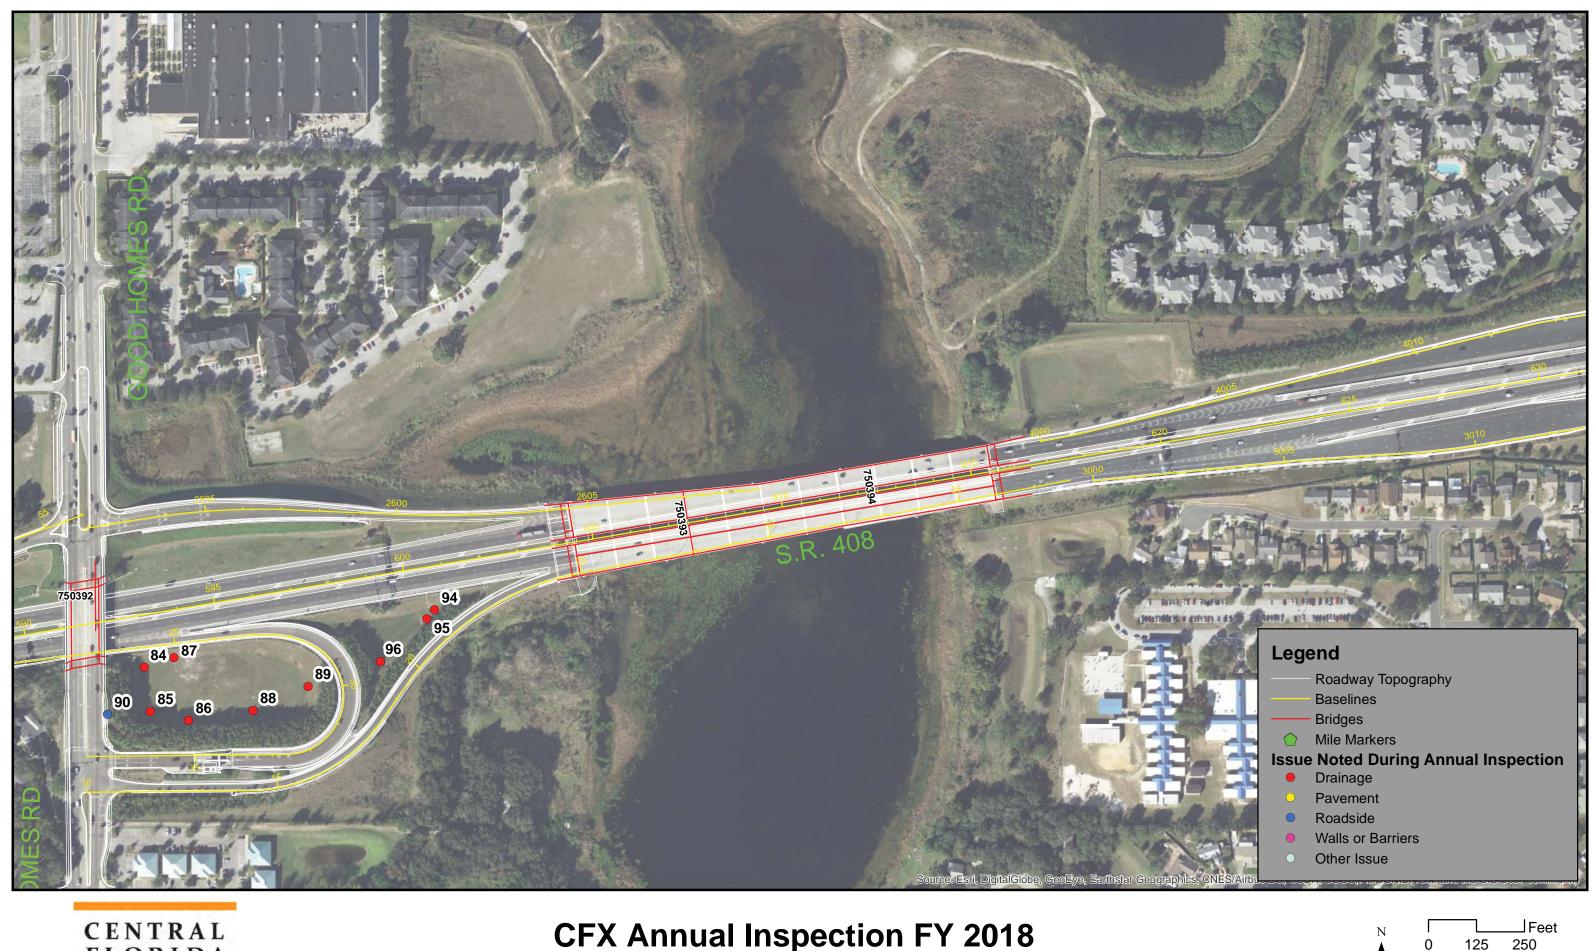

At the time the 2017 inspection was performed, portions of the CFX System were under construction and not inspected. Those portions are identified in the report.

Dewberry completed the System inspection from June –December 2017 and reports that the CFX system has been maintained in good repair, working order and condition. This observation was based on a general visual inspection of the roadway, walls, bridges, and facilities. Results of the inspections are presented in greater detail within this report.

Staff anticipates continuing improvements in all roadway features for these roadways in the coming year as a result of the routine maintenance program and special projects. The observations that were noted can be evaluated and appropriate action taken by the CFX Maintenance Department.