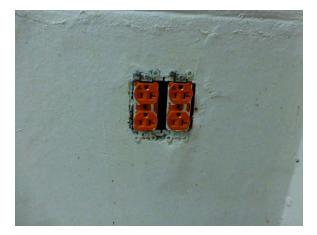

dscape items identified as a result of the hurricane. (Figure 4, Figure 5 & Figure 6)

#### **Recommendations:**

- Recommend general landscaping (Result of the hurricane and identified at time of inspection).
- Recommend repair of depression in road (Recommended at time of the inspection).
- Recommend electrical contractor provide general repair and replace missing outlet cover.

All notes and items in this report are a record of observations provided by the site visit. Please notify Dewberry Engineers Inc. in writing of any discrepancies, errors or misinterpretations. Please find attached to this report, photos and items observed.

Prepared By: \_

Julie A Andrews



Central Florida Expressway Authority Goldenrod Main Plaza 2017 Annual Inspection Report Date on Site: September 19, 2017



Figure 1 Goldenrod Main Plaza Computer Room



Figure 3 Goldenrod Main Plaza



Figure 5 Goldenrod Main Plaza



Figure 2 Goldenrod Main Plaza



Figure 4 Goldenrod Main Plaza



Figure 6 Goldenrod Main Plaza