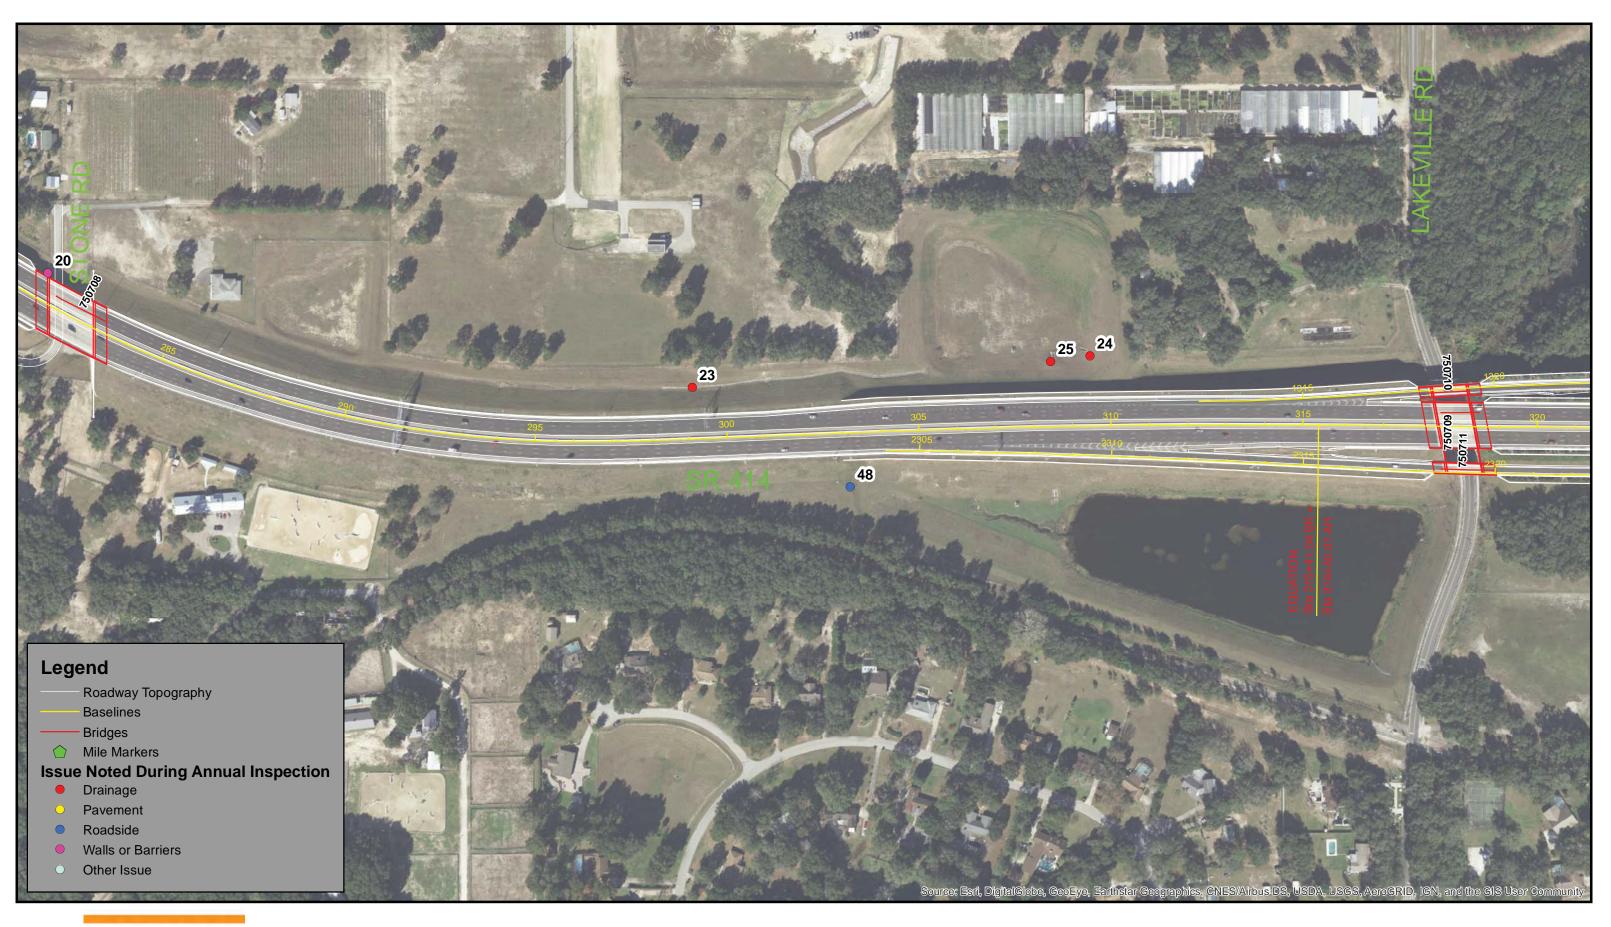

At the time the 2017 inspection was performed, portions of the CFX System were under construction and not inspected. Those portions are identified in the report.

Dewberry completed the System inspection from June –December 2017 and reports that the CFX system has been maintained in good repair, working order and condition. This observation was based on a general visual inspection of the roadway, walls, bridges, and facilities. Results of the inspections are presented in greater detail within this report.

Staff anticipates continuing improvements in all roadway features for these roadways in the coming year as a result of the routine maintenance program and special projects. The observations that were noted can be evaluated and appropriate action taken by the CFX Maintenance Department.