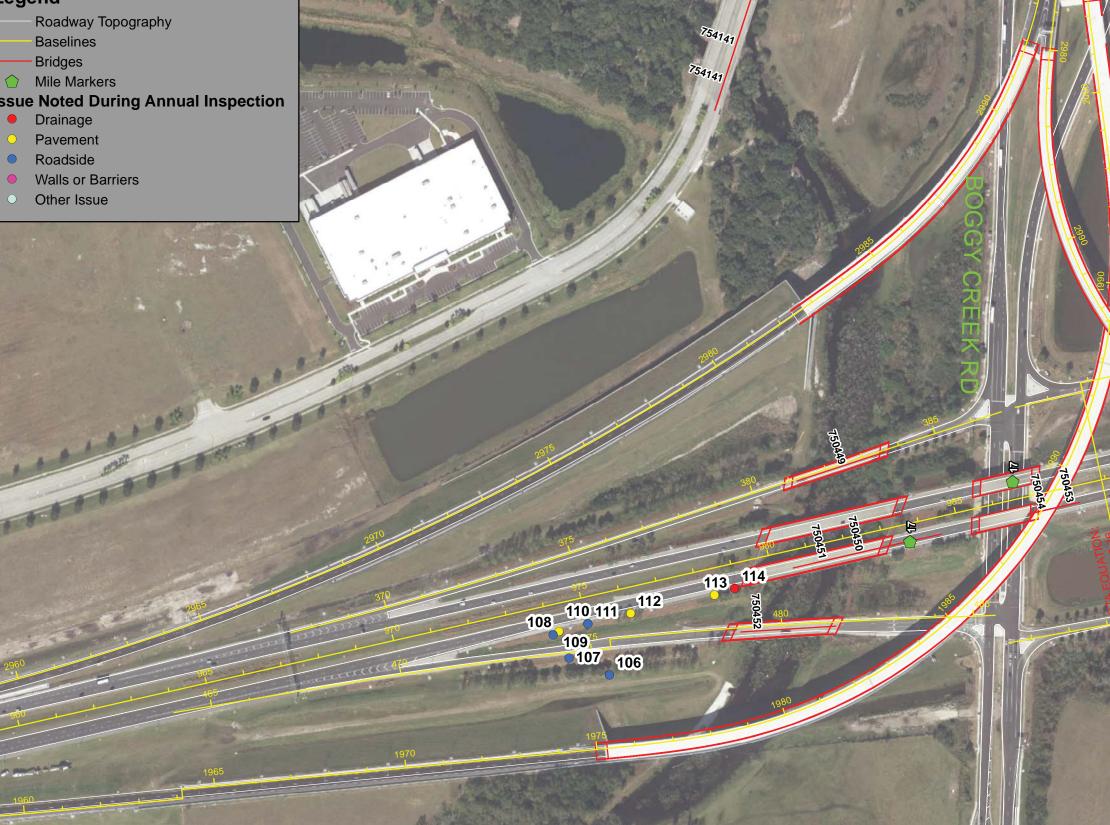

At the time the 2017 inspection was performed, portions of the CFX System were under construction and not inspected. Those portions are identified in the report.

Dewberry completed the System inspection from June –December 2017 and reports that the CFX system has been maintained in good repair, working order and condition. This observation was based on a general visual inspection of the roadway, walls, bridges, and facilities. Results of the inspections are presented in greater detail within this report.

Staff anticipates continuing improvements in all roadway features for these roadways in the coming year as a result of the routine maintenance program and special projects. The observations that were noted can be evaluated and appropriate action taken by the CFX Maintenance Department.