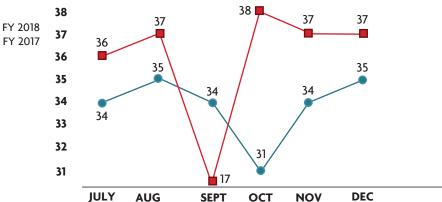

## **TOTAL TRANSACTIONS ON CFX SYSTEM**\* (millions)

\*All plazas had tolls suspended in Sept. due to Hurricane Irma from 9/5/17 until 9/21/17.