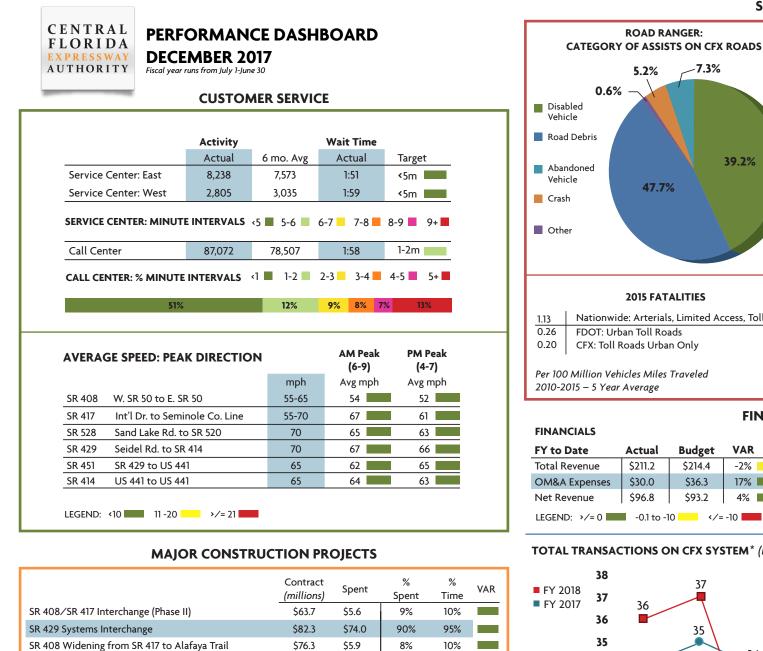

## SAFETY

**ROAD RANGER:** 

NUMBER OF ASSISTS ON CFX ROADS

3.596

3,730

NOVEMBER DECEMBER 2017 2017 WRONG WAY DRIVING (WWD) Nationwide: Arterials, Limited Access, Toll Roads Vehicles Period Documented Detected Turn Arounds Covered 16 14 Dec. 2017 **FINANCIALS** DEBT SERVICE VAR Year to Date Actual Budget 20/