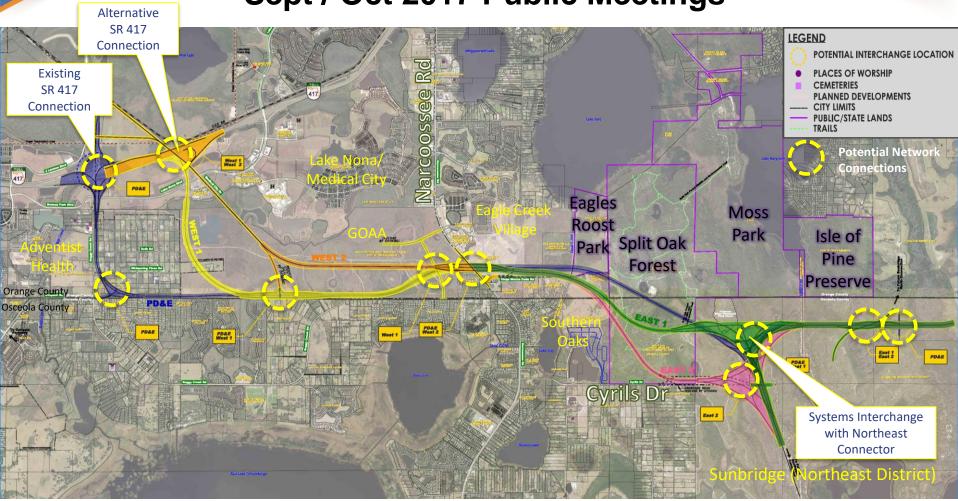

# Initial Corridors Sept / Oct 2017 Public Meetings

#### Connects to existing SR 417 interchange at Boggy Creek Rd:

Dark Blue - PD&E Recommended Alternative

#### **Alternative SR 417 Connection:**

- Orange West 1
- Yellow West 2

#### **Alternative Northeast Connections:**

- Green East 1
- Pink East 2