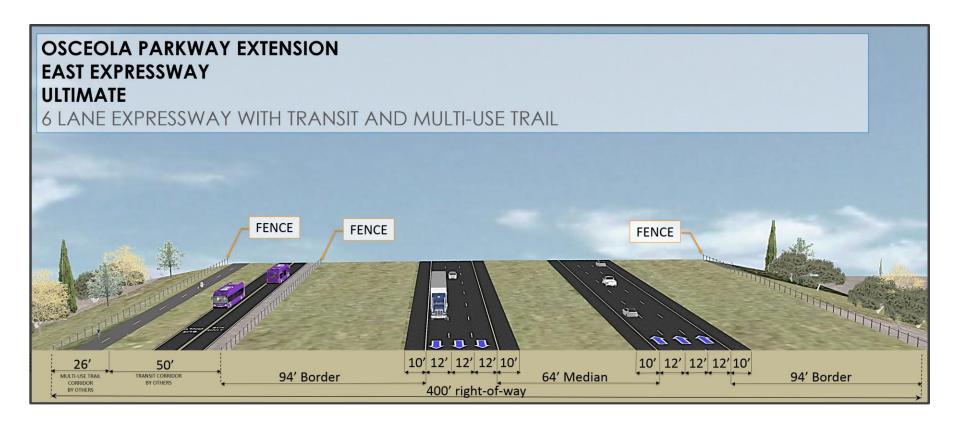

# Osceola Parkway Extension East Expressway Ultimate Typical Section

**Current Alternative – East 6** 