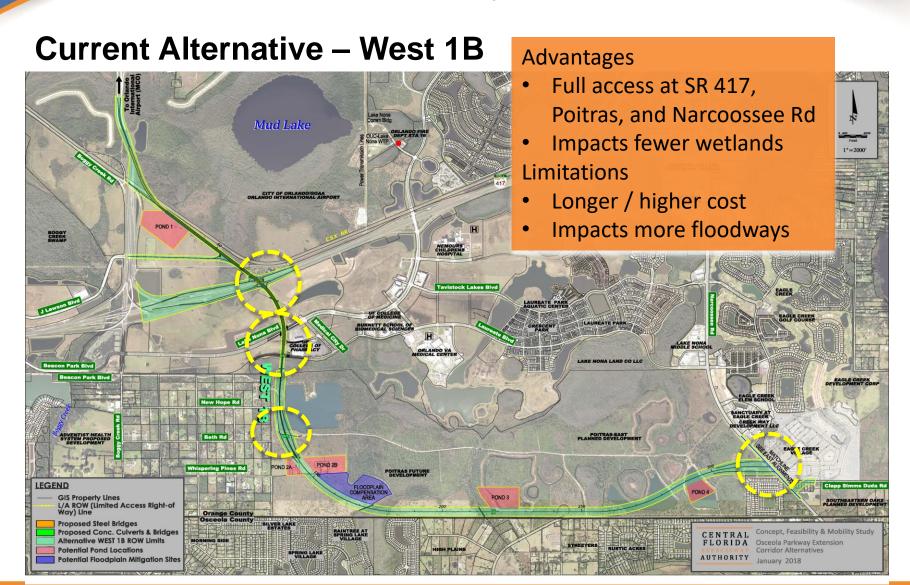

# Osceola Parkway Extension West Ultimate Typical Sections

Limits:
Jeff Fuqua Boulevard to
Laureate Boulevard

Limits:
Laureate Boulevard to
Narcoossee Road

**Current Alternative – West 2 Advantages** Full access at SR 417, Poitras, and Narcoossee Rd Mud Lake Shorter/Lower cost Limitations Impacts more wetlands Impacts higher value parcels LAUREATE PAI GIS Property Lines L/A ROW (Limited Access Right-of Way) Line Proposed Conc. Culverts & Bridge **Alternative WEST 2 ROW Limits** Osceola Parkway Extension FLORIDA **Potential Pond Locations** Corridor Alternatives AUTHORITY **Potential Floodplain Mitigation Site** 