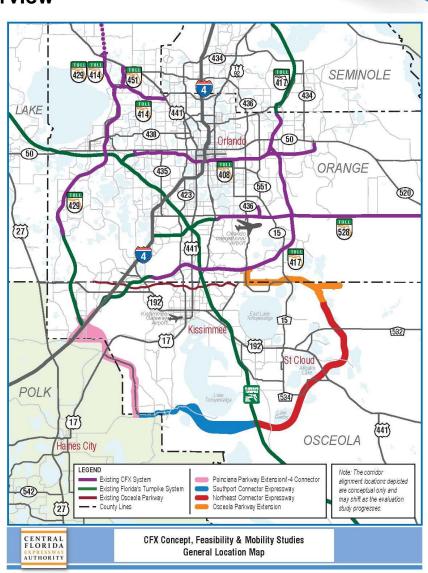

# Concept, Feasibility & Mobility Studies Study Corridor Overview

The four corridors lie within Osceola, Polk, and Orange Counties and encompass approximately 60 miles of primarily new-location highway.

- Poinciana Parkway Extension / I-4 Connector
   Approximately 13 miles
- Southport Connector Expressway
   Approximately 13 miles
- Northeast Connector Expressway
   Approximately 25 miles
- Osceola Parkway Extension Approximately 9 miles