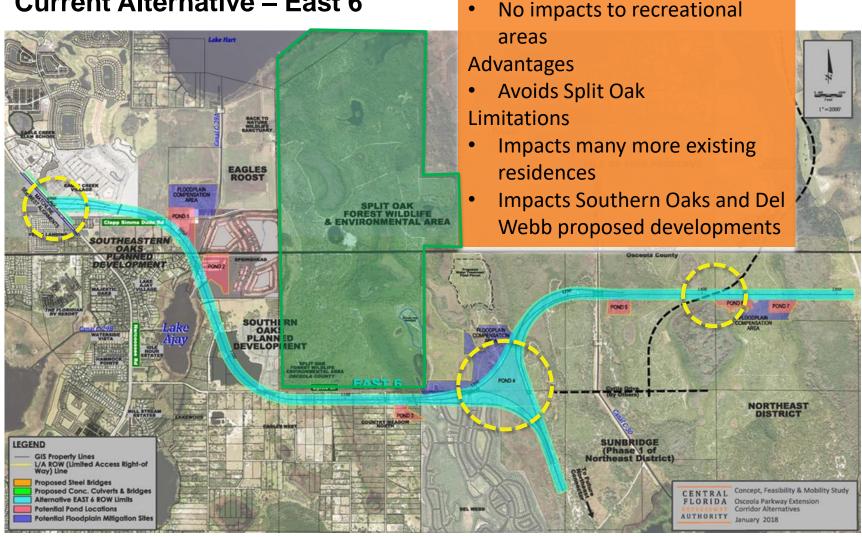

### 3. What have we done with your input?

- Six potential alignments (2 west, 4 east)
- Construction cost and right-of-way estimates
- Desktop environmental analysis
- Alternatives evaluation matrix
- Traffic projections

# Osceola Parkway Extension East Expressway Ultimate Typical Section

**Current Alternative – East 6** 