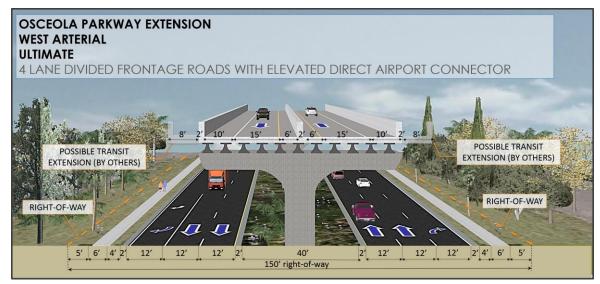

# Osceola Parkway Extension West Ultimate Typical Sections

Limits:
Jeff Fuqua Boulevard to
Laureate Boulevard

Limits:
Laureate Boulevard to
Narcoossee Road

**Current Alternative – West 2 Advantages** Full access at SR 417, Poitras, and Narcoossee Rd Mud Lake Shorter/Lower cost Limitations Impacts more wetlands Impacts higher value parcels LAUREATE PAI GIS Property Lines L/A ROW (Limited Access Right-of Way) Line Proposed Conc. Culverts & Bridge **Alternative WEST 2 ROW Limits** Osceola Parkway Extension FLORIDA **Potential Pond Locations** Corridor Alternatives AUTHORITY **Potential Floodplain Mitigation Site** 