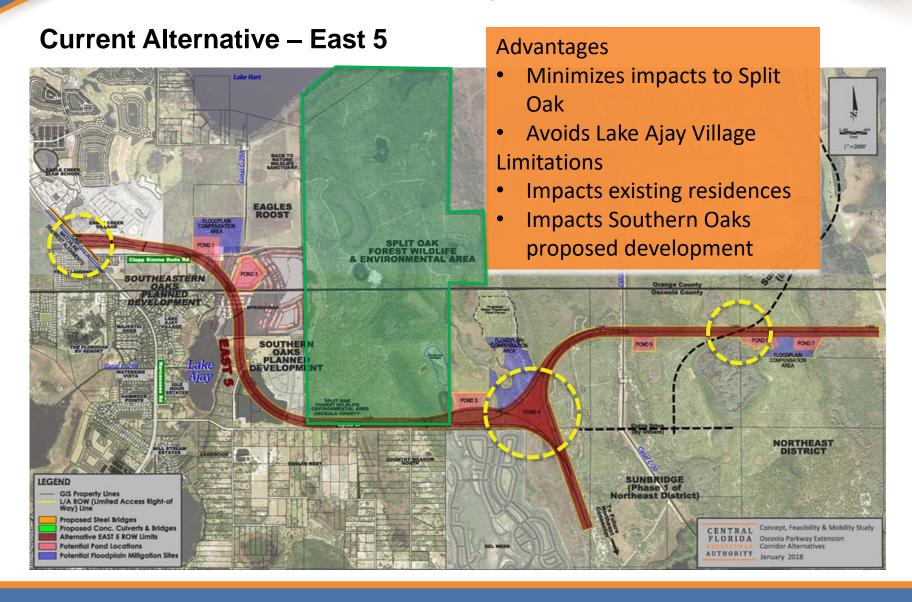

### 3. What have we done with your input?

- Six potential alignments (2 west, 4 east)
- Construction cost and right-of-way estimates
- Desktop environmental analysis
- Alternatives evaluation matrix
- Traffic projections

# Osceola Parkway Extension East Expressway Ultimate Typical Section

**Current Alternative – East 6** 