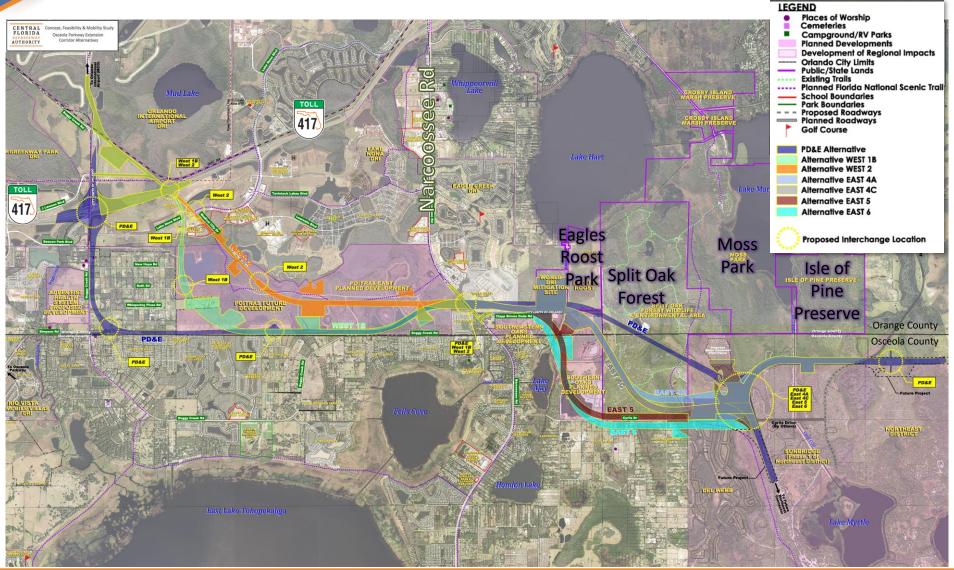

#### Connects to existing SR 417 interchange at Boggy Creek Rd:

Dark Blue - PD&E Recommended Alternative

#### **Alternative SR 417 Connection:**

- Orange West 1
- Yellow West 2

#### **Alternative Northeast Connections:**

- Green East 1
- Pink East 2

## Public & Agency Input – What we heard...

- Minimize impacts to Split Oak Forest
- Provide noise barriers and landscape buffers near residences
- Provide for Florida National Trail connectivity across Osceola Parkway Extension
- Minimize impacts to existing residences

### 3. What have we done with your input?

- Six potential alignments (2 west, 4 east)
- Construction cost and right-of-way estimates
- Desktop environmental analysis
- Alternatives evaluation matrix
- Traffic projections

Osceola Parkway Extension
Current Alternatives

Osceola Parkway Extension

Major Environmental Constraints