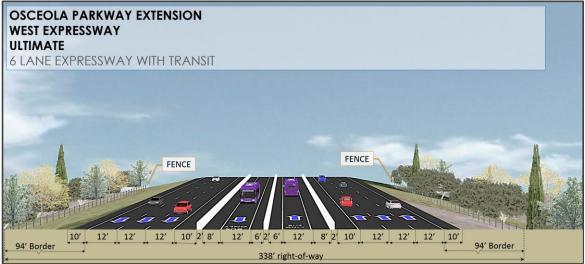

# Osceola Parkway Extension East Expressway Ultimate Typical Section

**Current Alternative – East 6** 