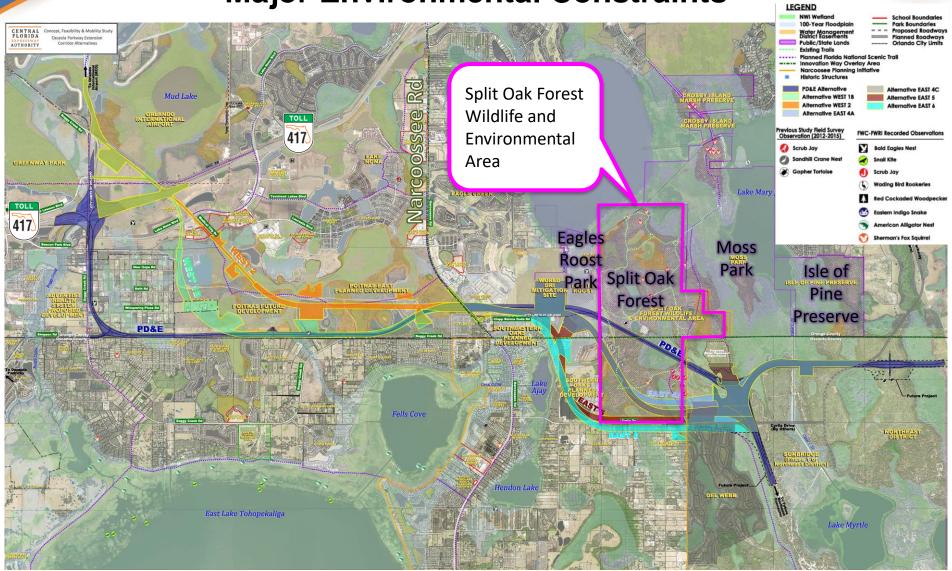

## Public & Agency Input – What we heard...

- Minimize impacts to Split Oak Forest
- Provide noise barriers and landscape buffers near residences
- Provide for Florida National Trail connectivity across Osceola Parkway Extension
- Minimize impacts to existing residences

Osceola Parkway Extension
Current Alternatives

Osceola Parkway Extension

Major Environmental Constraints