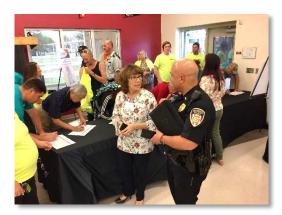

#### **Public Meeting Agenda**

The meeting was an informal open house and participants were welcome to come at any time between 5:30 p.m. and 7:30 p.m. The same information for all four corridors was presented at each Public Meeting. Display maps illustrating the project study area, the four individual corridors and related alternatives, the project schedule, and other information were available for public review and comment. A looping audiovisual presentation was available throughout the meeting that provided an overview of the study process, history and details. Project representatives were available to discuss the studies, receive input and answer questions.

#### **Meeting Attendance**

A total of 360 attendees signed in, including Tawny Olore, Osceola County Department of Transportation and Transit; Joshua Devries, Osceola County Department of Transportation and Transit; Nathan Blackwell, City of St. Cloud; and Nick Lepp, MetroPlan Orlando Manager of Long Range Planning.