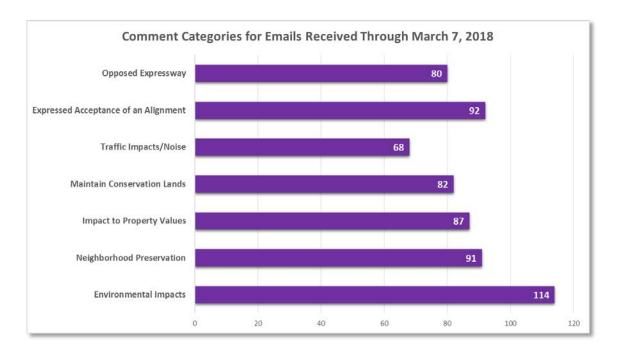

The following summary addresses 384 emailed comments received through March 7, following Public Meetings held February 13, February 15 and February 21, 2018. The information below reflects the

general nature of comments received. Many emails touched on multiple topics, so referenced numbers may exceed the total number of emailed comments. The individual emails also were scanned and are attached as part of the study record.

Emailed Comment Categories and Related Statements (numbers in parentheses indicate how many times a comment or statement was made):

#### POINCIANA PARKWAY EXTENSION / I-4 CONNECTOR:

- Avoid impacts to Reunion Resort with Poinciana Extension. (8)
- Oppose/strongly oppose Poinciana Parkway option 3A-3 and 3A-5. Support 2A. (34)
  - Poinciana Parkway has already added traffic congestion along CR 532 Osceola Polk Line Road and between all local communities, also between commercial and retail areas from Ronald Reagan Parkway to US 192 and from Highway 27 to US 17/92. Extending the parkway along CR 532 would only add more.
  - O Why are high density residential developments being approved along current high traffic congested roads and why would additional Poinciana heavy traffic be routed through same heavy residential developing areas already having congested local traffic in all directions?
  - o I-4 connector at Champions Gate would be a traffic disaster.
  - Negative impacts to Lake Wilson with 3A-3 because of noise, congestion, pollution.
  - Elevated expressway along CR 532 is expensive and "ridiculous."
- Oppose any option 2A version, negative impact on Watson Court, Reunion. (10)
- Residents of Thousand Oaks strongly oppose 3 and 3A options. (14)
  - o Impact to neighborhood and environment.
  - Negative impact to property values and negative economic impact.

- Support options 3A-3 and 3A-5 for Poinciana Parkway; oppose 3-2, 3-5 and 2A. (11)
  - o Less cost, less impact on utilities, less impact on the environment.
- Strongly oppose alignment along CR 532. (25)

- o Elevated four- lane, high-speed expressway a ridiculous design and extremely expensive.
- Negative impacts to Reunion Resort.
- Poinciana Parkway Extension / I-4 connection at SR 429 makes the most sense. (3)
  - Offers the most opportunity for through traffic to the Disney area without just dumping it onto I-4.
- Putting a bridge over Old Wilson Road, with no ramps would force the traffic to use the I-4 interchange and reduce the Old Wilson Road traffic to pre-Poinciana Parkway levels.
- Must connect to I-4 at different location than Exit 58. Direct connection SR 429 is preferred. (2)
- There are many concerned homeowners in our community wanting more detailed information on what is planned along Osceola Polk Line.
- Extend SR 429 to US 17/92, but minimize impacts. (2)
- Prefers option 2A-2.
- Need to widen CR 532 to US 17/92. (3)
- Alternatives for Poinciana Parkway Extension Connector to I-4 do not adequately address local traffic patterns or needs with the increased subdivision developments in south Osceola County and north east Polk County.
- Strongly opposed to Poinciana Parkway extension options 2A or 3.

#### **SOUTHPORT CONNECTOR EXPRESSWAY:**

• Strongly support Southport Connector as long as Cypress Parkway expanded.

#### **NORTHEAST CONNECTOR EXPRESSWAY:**

- The most desirable alternative is for this connector to be located on the eastern outskirts of Harmony and Lake Conlon (Lake X). (5)
- Strong opposition to Option A of the Northeast Connector Expressway, largely due to the number of families that would likely be impacted.
- Please take into consideration all the folks that will be affected by the expressway in the Bay Lake Estates and Bay Lake Ranch communities keep roadway as far east as possible. (2)

#### OSCEOLA PARKWAY EXTENSION:

- Support Friends of Split Oak option/stay out of Split Oak/Build only western portion. (85)
- Why special treatment for Lake Ajay residents? Ridiculous for them to advocate for taking forest when other communities have the road closer or through them.
- Either take the road through Southern Oaks or do not build at all. (3)

- Stay away from Lake Ajay do not destroy this established community. (23)
- If you allow this road to be built across Split Oak -- in violation of the Deed of Conservation -- you will be setting a precedent that will affect ALL protected lands in Florida.
- Consider extending the SR 417 from east of Narcoossee Road to run south and east of the Split Oaks Forest. (2)
- Option West 2 seems to be best for everyone does not take homes and is more cost-effective.
- Would accept 1A with compensation package. (18)
- Move water treatment plant. (12)

#### **GENERAL COMMENTS:**

- Lack of notification. (2)
- Road will actually expand urban sprawl and add to congestion. (3)
- At what point do you say enough is enough? Stop marketing the area and driving more people here.
- The quick sprawl of development in this area is leaving no room for our native wildlife, and no areas of open space that is important to people's well-being. (2)