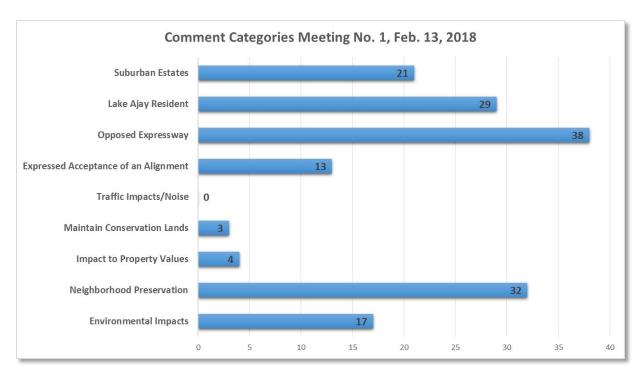

#### **Public Comments**

A total of 77 written comments were received during the public meeting. The information below reflects the general nature of the comments received. Many comment forms touched on multiple topics, so referenced numbers may exceed the total number of comments. The individual comment forms have been attached as part of the study record.

<u>Comment Categories and Related Statements (numbers in parentheses indicate how many times a comment or statement was made):</u>

#### NORTHEAST CONNECTOR EXPRESSWAY:

- Keep away from Lake Gentry. (2)
- Preferred blue/yellow route for less impact in mature neighborhoods and natural/recreation area.
- Bay Lake Ranch residents oppose the Northeast Connector Expressway's encroachment near our homes.
- Remove corridor E from further consideration.
- Stay out of Suburban Estates. (21)
  - o Important natural and recreation area.
  - o Negative impact to property.

#### **OSCEOLA PARKWAY EXTENSION:**

- Stay out of Lake Ajay Village. (29)
  - o Preserve this established neighborhood.
  - o It is a unique neighborhood with large lots.
  - Family neighborhood more than 40 years old.
- Stay out of Split Oak Forest. (5)
  - Land was purchased for conservation.
  - o Important natural resource.
  - o Concern for native flora and fauna.
- Most logical alignment is 1A. (11)
  - Stay away from neighborhoods while still preserving much of Split Oak Forest.
- Move line farther south (reference Split Oak Forest).
- The East 5 route is unacceptable (goes through property).
- The 4C route is a good compromise.
- Please do not build to the north of Lake Ajay; stay away from Clapp Simms Duda.
- Split Oak Forest should be compromised before neighborhoods. (5)