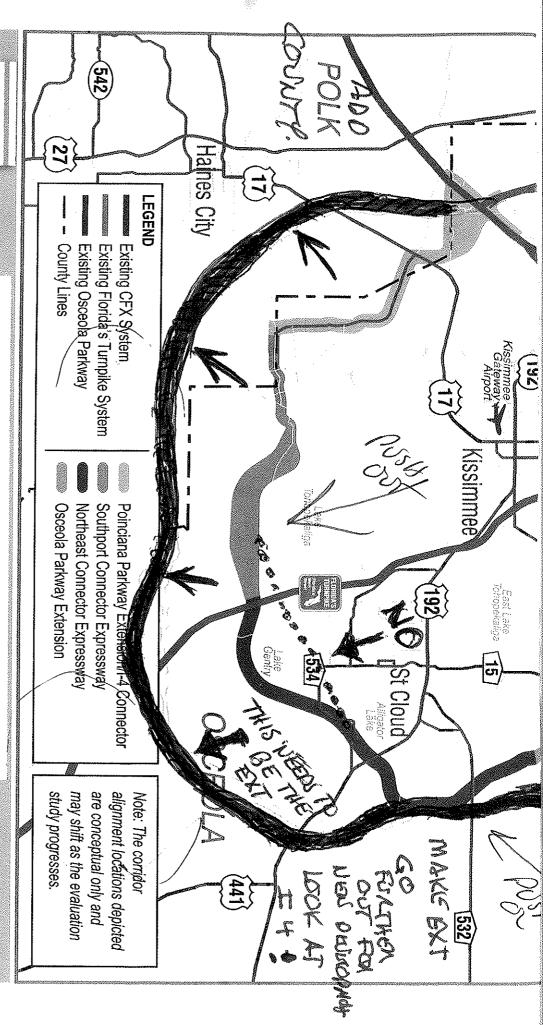

The four corridors are: the Poinciana Parkway Extension / I-4 Connector, the Southport Connector Expressway, the Northeast Connector Expressway and

the Osceola Parkway Extension. CFX began the concept studies in April 2017 and is scheduled to complete them in spring of 2018.

#### POINCIANA PARKWAY EXTENSION / I-4 CONNECTOR:

• 3A-5 is the best – least impacts and cheaper; going along CR 532 is the worst.

#### SOUTHPORT CONNECTOR EXPRESSWAY:

• For the Southport Connector alternatives 200 and 300 are the best. They are close to the lake and are farthest from the TNC/DWP smoke shed.

#### NORTHEAST CONNECTOR EXPRESSWAY:

- Keep away from Lake Gentry. (2)
- Preferred blue/yellow route for less impact in mature neighborhoods and natural/recreation area.
- Bay Lake Ranch residents oppose the Northeast Connector Expressway's encroachment near our homes.
- Remove corridor E from further consideration.
- Stay out of Suburban Estates. (21)
  - o Important natural and recreation area.
  - o Negative impact to property.

#### **OSCEOLA PARKWAY EXTENSION:**

- Stay out of Lake Ajay Village. (29)
  - o Preserve this established neighborhood.
  - o It is a unique neighborhood with large lots.
  - Family neighborhood more than 40 years old.
- Stay out of Split Oak Forest. (5)
  - Land was purchased for conservation.
  - o Important natural resource.
  - o Concern for native flora and fauna.
- Most logical alignment is 1A. (11)
  - Stay away from neighborhoods while still preserving much of Split Oak Forest.
- Move line farther south (reference Split Oak Forest).
- The East 5 route is unacceptable (goes through property).
- The 4C route is a good compromise.
- Please do not build to the north of Lake Ajay; stay away from Clapp Simms Duda.
- Split Oak Forest should be compromised before neighborhoods. (5)