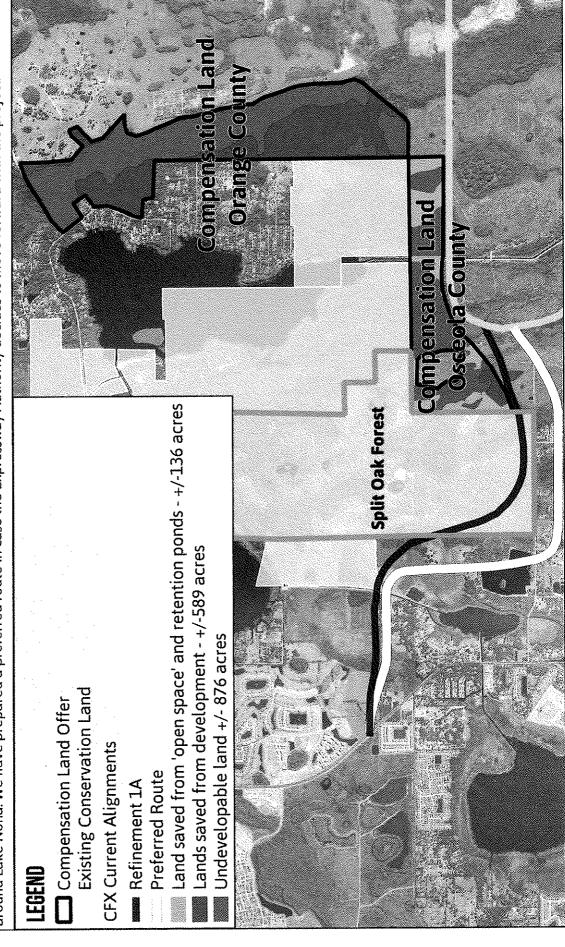

#### **OSCEOLA PARKWAY EXTENSION:**

- Stay out of Lake Ajay Village. (29)
  - o Preserve this established neighborhood.
  - o It is a unique neighborhood with large lots.
  - Family neighborhood more than 40 years old.
- Stay out of Split Oak Forest. (5)
  - Land was purchased for conservation.
  - o Important natural resource.
  - o Concern for native flora and fauna.
- Most logical alignment is 1A. (11)
  - Stay away from neighborhoods while still preserving much of Split Oak Forest.
- Move line farther south (reference Split Oak Forest).
- The East 5 route is unacceptable (goes through property).
- The 4C route is a good compromise.
- Please do not build to the north of Lake Ajay; stay away from Clapp Simms Duda.
- Split Oak Forest should be compromised before neighborhoods. (5)

#### OSCEOLA PARKWAY EXTENSION:

- Support Friends of Split Oak option/stay out of Split Oak/Build only western portion. (85)
- Why special treatment for Lake Ajay residents? Ridiculous for them to advocate for taking forest when other communities have the road closer or through them.
- Either take the road through Southern Oaks or do not build at all. (3)

- Stay away from Lake Ajay do not destroy this established community. (23)
- If you allow this road to be built across Split Oak -- in violation of the Deed of Conservation -- you will be setting a precedent that will affect ALL protected lands in Florida.
- Consider extending the SR 417 from east of Narcoossee Road to run south and east of the Split Oaks Forest. (2)
- Option West 2 seems to be best for everyone does not take homes and is more cost-effective.
- Would accept 1A with compensation package. (18)
- Move water treatment plant. (12)