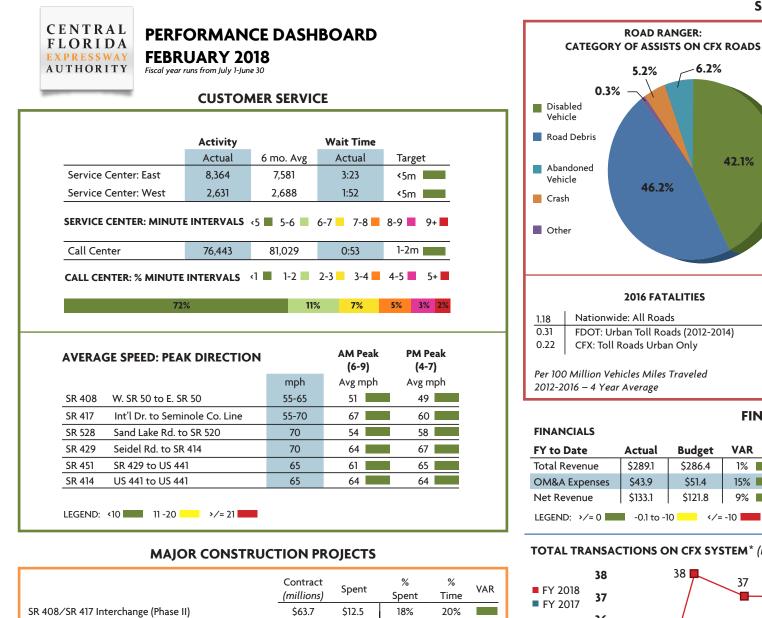

\$79.9

\$10.8

\$49.9

\$591

\$35.7

96%

14%

100%

95%

92%

97%

16%

100%

94%

98%

\$82.3

\$76.3

\$49.9

\$62.4

\$38.7

SR 429 Systems Interchange

SR 453, Lake County Line to SR 46

SR 528/Innovation Way Interchange

SR 408 Widening from SR 417 to Alafaya Trail

SR 429 Systems Interchange to Mt. Plymouth Rd.

LEGEND: Spent vs. Time <10 11-20 >/= 21



**FINANCIALS DEBT SERVICE** Budget VAR Year to Date Actual Budget \$286.4 1% Senior Lien 2.27 2.23 \$51.4 15% Subordinate Lien 2.16 2.12 \$121.8 9% LEGEND: >1.45 1.21 to 1.44 </ = 1.2 LEGEND: >/= 0 -0.1 to -10 </= -10

## **TOTAL TRANSACTIONS ON CFX SYSTEM**\* (millions)



\*All plazas had tolls suspended in Sept. due to Hurricane Irma from 9/5/17 until 9/21/17.

## SAFETY

**ROAD RANGER:**