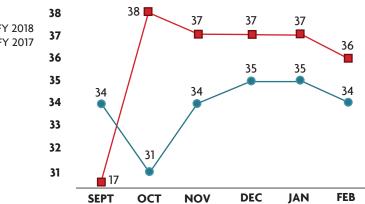

## **TOTAL TRANSACTIONS ON CFX SYSTEM**\* (millions)

\*All plazas had tolls suspended in Sept. due to Hurricane Irma from 9/5/17 until 9/21/17.