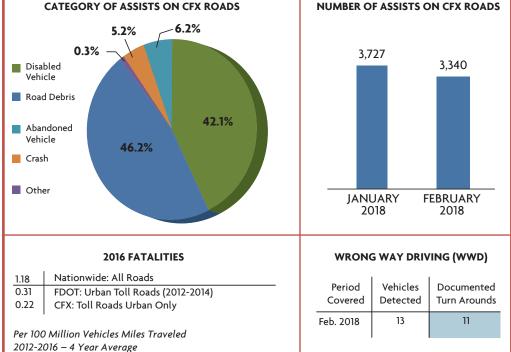

\$79.9

\$10.8

\$49.9

\$591

\$35.7

96%

14%

100%

95%

92%

97%

16%

100%

94%

98%

\$82.3

\$76.3

\$49.9

\$62.4

\$38.7

SR 429 Systems Interchange

SR 453, Lake County Line to SR 46

SR 528/Innovation Way Interchange

SR 408 Widening from SR 417 to Alafaya Trail

SR 429 Systems Interchange to Mt. Plymouth Rd.

LEGEND: Spent vs. Time <10 11-20 >/= 21



**FINANCIALS DEBT SERVICE** Budget VAR Year to Date Actual Budget \$286.4 1% Senior Lien 2.27 2.23 \$51.4 15% Subordinate Lien 2.16 2.12 \$121.8 9% LEGEND: >1.45 1.21 to 1.44 </ = 1.2 LEGEND: >/= 0 -0.1 to -10 </= -10

## **TOTAL TRANSACTIONS ON CFX SYSTEM**\* (millions)



\*All plazas had tolls suspended in Sept. due to Hurricane Irma from 9/5/17 until 9/21/17.

## SAFETY

**ROAD RANGER:**