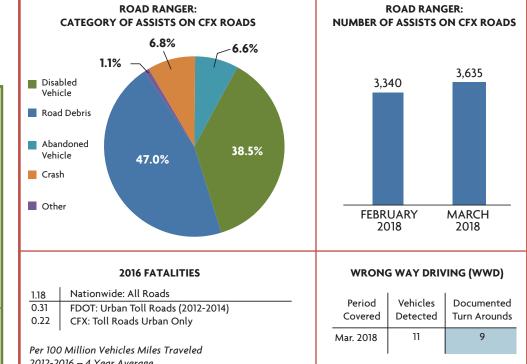

17 Interchange (Phase II)           | \$63.7                 | \$20.3 | 26%        | 32%       |     |
| SR 429 Systems Interchange                     | \$82.3                 | \$82.0 | 100%       | 99%       |     |
| SR 408 Widening from SR 417 to Alafaya Trail   | \$76.3                 | \$16.2 | 21%        | 25%       |     |
| SR 453, Lake County Line to SR 46              | \$51.4                 | \$51.1 | 99%        | 100%      |     |
| SR 528/Innovation Way Interchange              | \$62.4                 | \$60.6 | 97%        | 98%       |     |
| SR 429 Systems Interchange to Mt. Plymouth Rd. | \$38.7                 | \$38.0 | 98%        | 100%      |     |
| LEGEND: Spent vs. Time <10                     | 21                     |        |            |           |     |



| FINANCIALS                            |              |         |               |                  |        |        |   |  |  |  |
|---------------------------------------|--------------|---------|---------------|------------------|--------|--------|---|--|--|--|
| FINANCIALS                            | DEBT SERVICE |         |               |                  |        |        |   |  |  |  |
| FY to Date                            | Actual       | Budget  | VAR           | Year to Date     | Actual | Budget |   |  |  |  |
| Total Revenue                         | \$332.3      | \$327.5 | 1.5%          | Senior Lien      | 2.28   | 2.23   |   |  |  |  |
| OM&A Expenses                         | \$51.8       | \$58.4  | 11%           | Subordinate Lien | 2.17   | 2.12   | I |  |  |  |