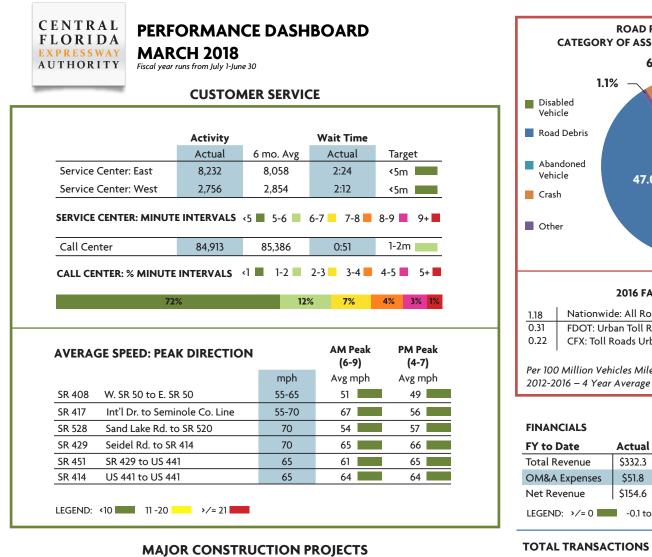

|                                                | Contract<br>(millions) | Spent  | %<br>Spent | %<br>Time | VAR |
|------------------------------------------------|------------------------|--------|------------|-----------|-----|
| SR 408/SR 417 Interchange (Phase II)           | \$63.7                 | \$20.3 | 26%        | 32%       |     |
| SR 429 Systems Interchange                     | \$82.3                 | \$82.0 | 100%       | 99%       |     |
| SR 408 Widening from SR 417 to Alafaya Trail   | \$76.3                 | \$16.2 | 21%        | 25%       |     |
| SR 453, Lake County Line to SR 46              | \$51.4                 | \$51.1 | 99%        | 100%      |     |
| SR 528/Innovation Way Interchange              | \$62.4                 | \$60.6 | 97%        | 98%