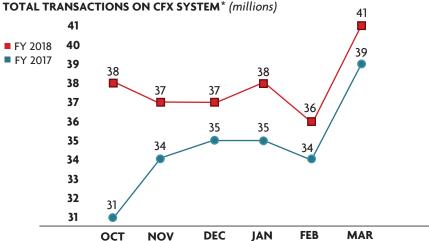

| FINANCIALS                            | DEBT SERVICE |         |               |                  |        |        |   |  |  |  |
| FY to Date                            | Actual       | Budget  | VAR           | Year to Date     | Actual | Budget |   |  |  |  |
| Total Revenue                         | \$332.3      | \$327.5 | 1.5%          | Senior Lien      | 2.28   | 2.23   |   |  |  |  |
| OM&A Expenses                         | \$51.8       | \$58.4  | 11%           | Subordinate Lien | 2.17   | 2.12   | I |  |  |  |
| Net Revenue                           | \$154.6      | \$141.7 | 9%            |                  |        |        |   |  |  |  |
| LEGEND: $2 = 0$ -0.1 to -10 $2 = -10$ |              |         | LEGEND: >1.45 | 1.21 to          | 1.44   | ′= 1.2 |   |  |  |  |



## SAFETY