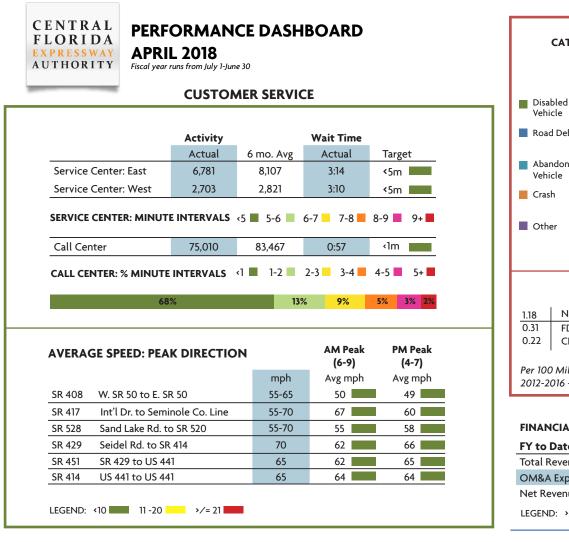

## MAJOR CONSTRUCTION PROJECTS

|                                                | Contract<br>(millions) | Spent  | %<br>Spent | %<br>Time | VAR |
|------------------------------------------------|------------------------|--------|------------|-----------|-----|
| SR 408/SR 417 Interchange (Phase II)           | \$63.7                 | \$24.3 | 38%        | 30%       |     |
| SR 429 Systems Interchange                     | \$82.3                 | \$82.0 | 100%       | 99%       |     |
| SR 408 Widening from SR 417 to Alafaya Trail   | \$76.3                 | \$20.8 | 27%        | 29%       |     |
| SR 453, Lake County Line to SR 46              | \$51.4                 | \$51.1 | 99%        | 100%      |     |
| SR 528/Innovation Way Interchange              | \$62.6