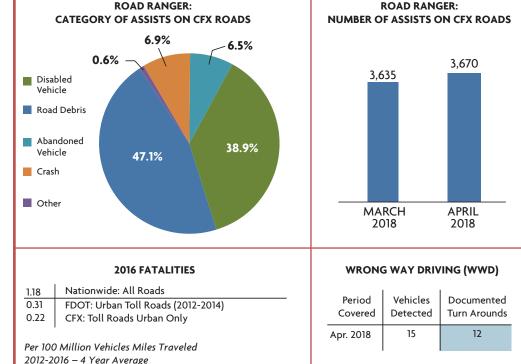

17 Interchange (Phase II)           | \$63.7                 | \$24.3 | 38%        | 30%       |     |
| SR 429 Systems Interchange                     | \$82.3                 | \$82.0 | 100%       | 99%       |     |
| SR 408 Widening from SR 417 to Alafaya Trail   | \$76.3                 | \$20.8 | 27%        | 29%       |     |
| SR 453, Lake County Line to SR 46              | \$51.4                 | \$51.1 | 99%        | 100%      |     |
| SR 528/Innovation Way Interchange              | \$62.6                 | \$61.6 | 98%        | 103%      |     |
| SR 429 Systems Interchange to Mt. Plymouth Rd. | \$39.0                 | \$39.0 | 100%       | 100%      |     |
| LEGEND: Spent vs. Time <10                     | 21                     |        |            |           |     |



| FINANCIALS    |              |                                                                                              |     |                  |         |             |  |  |
|---------------|--------------|----------------------------------------------------------------------------------------------|-----|------------------|---------|-------------|--|--|
| FINANCIALS    | DEBT SERVICE |                                                                                              |     |                  |         |             |  |  |
| FY to Date    | Actual       | Budget                                                                                       | VAR | Year to Date     | Actual  | Budget      |  |  |
| Total Revenue | \$372.9      | \$365.8