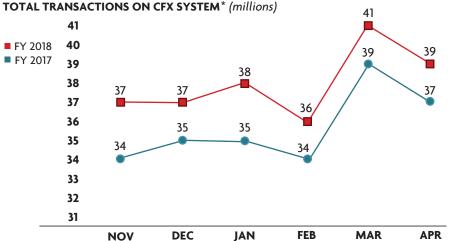

| FINANCIALS    |              |                                                                                              |     |                  |         |             |  |  |
|---------------|--------------|----------------------------------------------------------------------------------------------|-----|------------------|---------|-------------|--|--|
| FINANCIALS    | DEBT SERVICE |                                                                                              |     |                  |         |             |  |  |
| FY to Date    | Actual       | Budget                                                                                       | VAR | Year to Date     | Actual  | Budget      |  |  |
| Total Revenue | \$372.9      | \$365.8                                                                                      | 2%  | Senior Lien      | 2.30    | 2.23        |  |  |
| OM&A Expenses | \$58.0       | \$66.5                                                                                       | 13% | Subordinate Lien | 2.19    | 2.12        |  |  |
| Net Revenue   | \$175.1      | \$157.8                                                                                      | 11% |                  |         | •           |  |  |
| LEGEND: >/= 0 | -0.1 to -    | 10 =</td <td>-10</td> <td>LEGEND: &gt;1.45</td> <td>1.21 to</td> <td>1.44 <!--=1</td--></td> | -10 | LEGEND: >1.45    | 1.21 to | 1.44 =1</td |  |  |