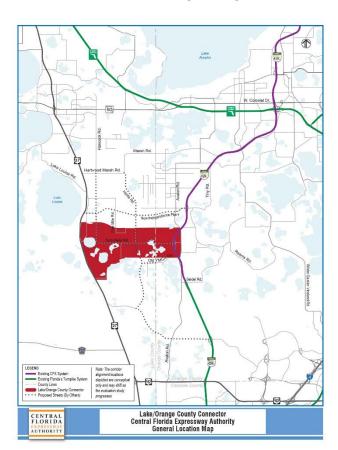

#### Study Area

At the present time, the study area is generally undeveloped. The study area lies within Lake County and Orange County and the limits are generally described as: Porter Road on the north; SR 429 on the east; Old YMCA Road on the south; and US 27 on the west. (Presented on the slide was a map of the study area which was also available in the room as a 40" x 64" display board.)

#### • Corridor Analysis – Social Constraints Map

We have separated the study area into three segments and have developed several 800' wide corridors. This resulted in a total of 16 corridor segments that we are able to evaluate in different combinations to create a direct link between US 27 and SR 429. These corridors were then mapped against known constraints. (Presented on the slide was the Social Constraints Map which was also available in the room as a 40" x 64" display board.)

#### • Corridor Analysis – Environmental Constraints Map

(Presented on the slide was the Environmental Constraints Map which was also available in the room as a 40" x 64" display board.)