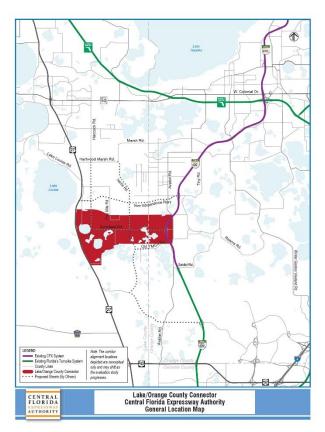

#### Study Area

At the present time, the study area is generally undeveloped. The study area lies within Lake County and Orange County and the limits are generally described as: Porter Road on the north; SR 429 on the east; Old YMCA Road on the south; and US 27 on the west. (Presented on the slide was a map of the study area which was also available in the room as a 40" x 64" display board.)

#### • Corridor Analysis – Social Constraints Map

We have separated the study area into three segments and have developed several 800' wide corridors. This resulted in a total of 16 corridor segments that we are able to evaluate in different combinations to create a direct link between US 27 and SR 429. These corridors were then mapped against known constraints. (Presented on the slide was the Social Constraints Map which was also available in the room as a 40" x 64" display board.)

#### • Corridor Analysis – Environmental Constraints Map

(Presented on the slide was the Environmental Constraints Map which was also available in the room as a 40" x 64" display board.)