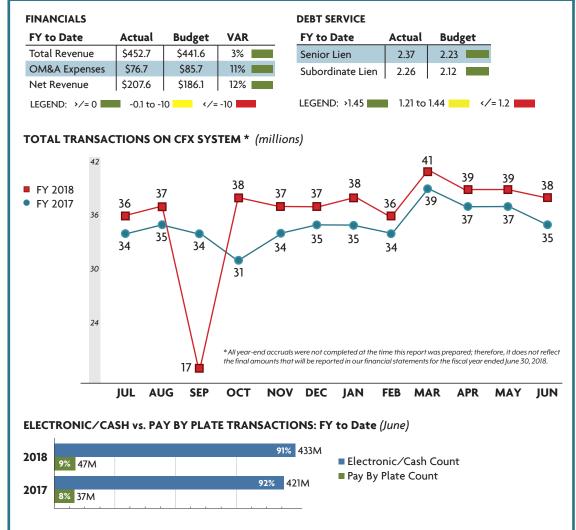

--|-----------|-----|------------------------------|
| SR 408/SR 417 Interchange (Phase II)            | \$63.7              | \$31.3 | 49%        | 38%       |     | October 17, 2019             |
| SR 408 Widening from SR 417 to Alafaya Trail    | \$76.3              | \$27.8 | 36%        | 37%       |     | October 6, 2019              |
| SR 528 Econlockhatchee River Bridge Replacement | \$17.7              | \$13.9 | 78%        | 80%       |     | October 19, 2018             |
| Toll System Replacement                         | \$54.4              | \$20.9 | 38%        | 58%       |     | September 18, 2020           |
| LEGEND: Spent vs. Time <10 11-20 >/-            | = 21                |        |            |           |     |                              |

#### **FINANCIALS**