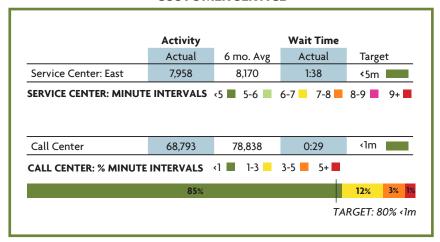

# PERFORMANCE DASHBOARD

## **JUNE 2018**

Fiscal year runs from July 1-June 30

### **CUSTOMER SERVICE**



## WRONG WAY DRIVING (WWD)

| Total Vehicles Detected | 10 | 12 |   |    |   |    |
|-------------------------|----|----|---|----|---|----|
| Total vernetes Detected | IU | 13 | Ш | 15 | 8 | 16 |
| Documented Turn Arounds | 9  | 11 | 9 | 12 | 7 | 14 |

#### **RELOAD CUSTOMER SERVICE LANE ACTIVITY**



## **MAJOR CONSTRUCTION PROJECTS**

|                                                 | Contract (millions) | Spent  | %<br>Spent | %<br>Time | VAR | Projected<br>Completion Date |
|-------------------------------------------------|---------------------|--------|------------|-----------|-----|------------------------------|
| SR 408/SR 417 Interchange (Phase II)            | \$63.7              | \$31.3 | 49%        | 38%       |     | October 17, 2019             |
| SR 408 Widening from S