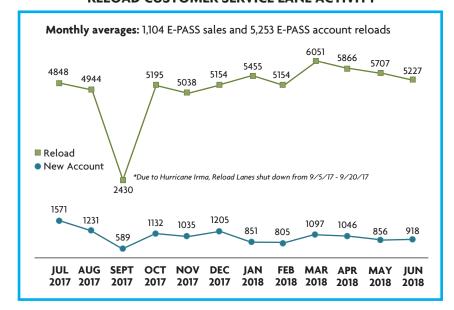

# PERFORMANCE DASHBOARD

## **JUNE 2018**

Fiscal year runs from July 1-June 30

### **CUSTOMER SERVICE**



## WRONG WAY DRIVING (WWD)

| Total Vehicles Detected | 10 | 12 |   |    |   |    |
|-------------------------|----|----|---|----|---|----|
| Total vernetes Detected | IU | 13 | Ш | 15 | 8 | 16 |
| Documented Turn Arounds | 9  | 11 | 9 | 12 | 7 | 14 |

#### **RELOAD CUSTOMER SERVICE LANE ACTIVITY**



## **MAJOR CONSTRUCTION PROJECTS**

|                                                 | Contract (millions) | Spent  | %<br>Spent | %<br>Time | VAR | Projected<br>Completion Date |
|-------------------------------------------------|---------------------|--------|------------|-----------|-----|------------------------------|
| SR 408/SR 417 Interchange (Phase II)            | \$63.7              | \$31.3 | 49%        | 38%       |     | October 17, 2019             |
| SR 408 Widening from SR 417 to Alafaya Trail    | \$76.3              | \$27.8 | 36%        | 37%       |     | October 6, 2019              |
| SR 528 Econlockhatchee River Bridge Replacement | \$17.7              | \$13.9 | 78%        | 80%       |     | October 19, 2018             |
| Toll System Replacement