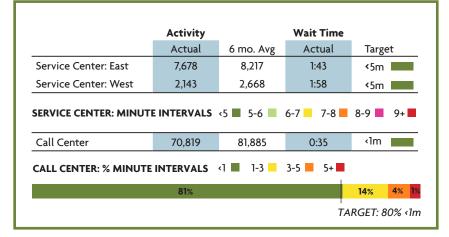

## CENTRAL FLORIDA EXPRESSWAY AUTHORITY

# PERFORMANCE DASHBOARD

#### MAY 2018 Fiscal year runs from July 1-June 30

#### **CUSTOMER SERVICE**



## WRONG WAY DRIVING (WWD)

| Month                   | JAN | FEB | MAR | APR | MAY |
|-------------------------|-----|-----|-----|-----|-----|
| Total Vehicles Detected | 10  | 13  | 11  | 15  | 8   |
| Documented Turn Arounds | 9   | 11  | 9   | 12  | 7   |
|                         |     |     |     |     |     |

## **RELOAD CUSTOMER SERVICE LANE ACTIVITY**



|                                                 | Contract<br>(millions) | Spent  | %<br>Spent | %<br>Time | VAR | Projected<br>Completion Date |
|-------------------------------------------------|------------------------|--------|------------|-----------|-----|------------------------------|
| SR 408/SR 417 Interchange (Phase II)            | \$63.7                 | \$24.3 | 38%        | 30%       |     | October 17, 2019