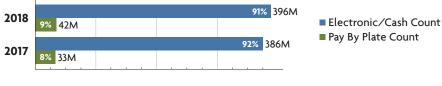

ge Replacement | \$17.7                 | \$13.7 | 77%        | 75%       |     | October 19, 2018             |
| Toll System Replacement                         | \$54.4                 | \$20.8 | 38%        | 56%       |     | September 18, 2020           |
| LEGEND: Spent vs. Time <10                      | = 21                   |        |            |           |     |                              |

**MAJOR CONSTRUCTION PROJECTS** 

#### FINANCIALS DEBT SERVICE FY to Date Actual Budget VAR FY to Date Actual Budget \$413.2 **Total Revenue** \$404.6 2% Senior Lien 2.31 2.23 OM&A Expenses \$64.8 \$74.0 12% Subordinate Lien 2.20 2.12 \$194.7 \$175.0 11% Net Revenue LEGEND: >1.45 1.21 to 1.44 </ = 1.2 LEGEND: >/= 0 -0.1 to -10 </= -10

#### TOTAL TRANSACTIONS ON CFX SYSTEM (millions)





### **FINANCIALS**