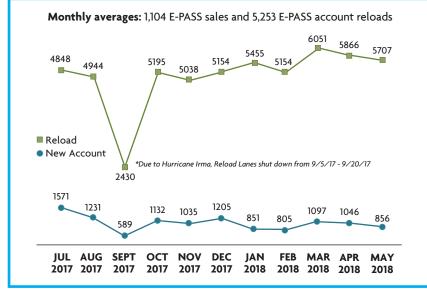

## **RELOAD CUSTOMER SERVICE LANE ACTIVITY**

|                                                 | Contract<br>(millions) | Spent  | %<br>Spent | %<br>Time | VAR | Projected<br>Completion Date |
|-------------------------------------------------|------------------------|--------|------------|-----------|-----|------------------------------|
| SR 408/SR 417 Interchange (Phase II)            | \$63.7                 | \$24.3 | 38%        | 30%       |     | October 17, 2019             |
| SR 408 Widening from SR 417 to Alafaya Trail    | \$76.3                 | \$21.0 | 27%        | 29%       |     | October 6, 2019              |
| SR 528 Econlockhatchee River Bridge Replacement | \$17.7                 | \$13.7 | 77%        | 75%       |     | October 19, 2018             |
| Toll System Replacement                         | \$54.4                 | \$20.8 | 38%        | 56%       |     | September 18, 2020           |
| LEGEND: Spent vs. Time <10                      | = 21                   |        |            |           |     |                              |