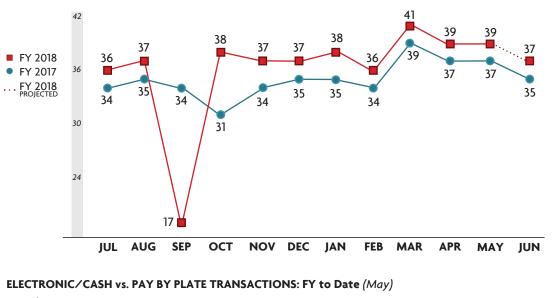

idge Replacement | \$17.7                 | \$13.7 | 77%        | 75%       |     | October 19, 2018             |
| Toll System Replacement                         | \$54.4                 | \$20.8 | 38%        | 56%       |     | September 18, 2020           |
| LEGEND: Spent vs. Time <10                      | = 21                   |        |            |           |     |                              |

**MAJOR CONSTRUCTION PROJECTS** 

#### FINANCIALS DEBT SERVICE FY to Date Actual Budget VAR FY to Date Actual Budget \$413.2 **Total Revenue** \$404.6 2% Senior Lien 2.31 2.23 OM&A Expenses \$64.8 \$74.0 12% Subordinate Lien 2.20 2.12 \$194.7 \$175.0 11% Net Revenue LEGEND: >1.45 1.21 to 1.44 </ = 1.2 LEGEND: >/= 0 -0.1 to -10 </= -10

#### TOTAL TRANSACTIONS ON CFX SYSTEM (millions)





### **FINANCIALS**