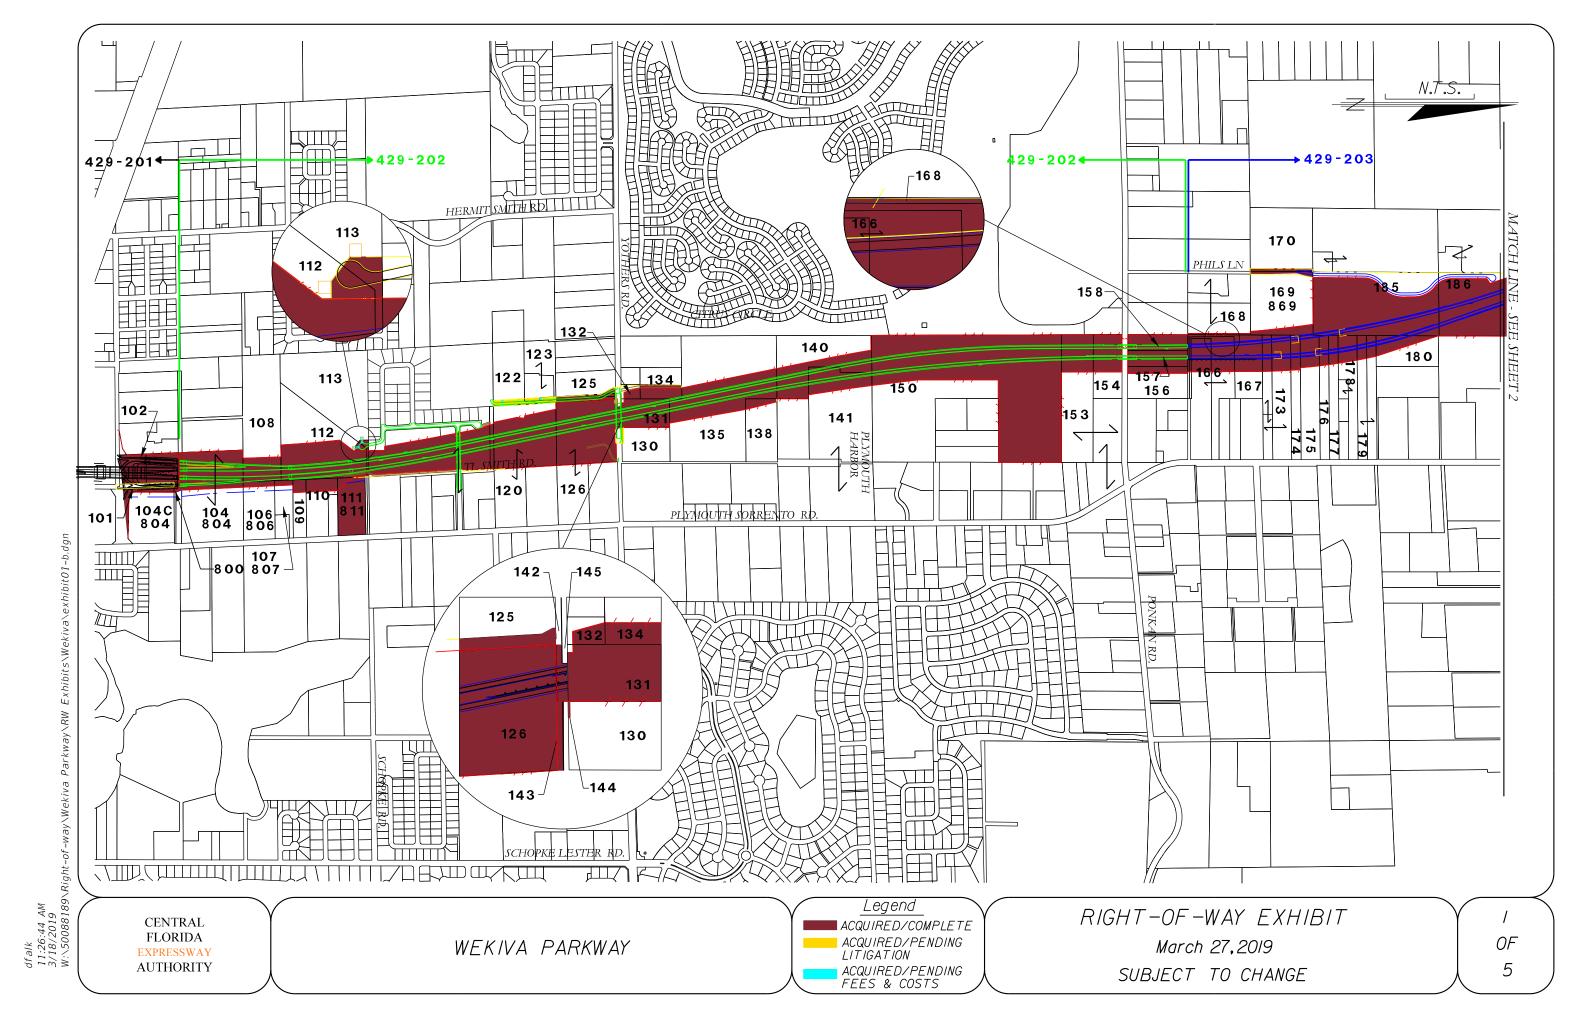

DATE: March 1, 2019

RE: State Road 429 Wekiva Parkway, Project 429-204:

CFX v. Milford S. Kirkland, Jr., et al. Case No.: 2015-CA-3676-O (P. 209, 221)

Date of Deposit: July 31, 2014

Shutts & Bowen LLP, Right-of-Way Counsel, seeks the recommendation of the Right-of-Way Committee to settle the last outstanding expert fee, as well as, the supplemental attorneys' fees and costs incurred in connection with the litigation of the expert fee incurred by the Respondents, William H. Kelly a/k/a William Harvey Kelly, Sr.; William H. Kelly, Sr. a/k/a William H. Kelly a/k/a William Harvey Kelly; and William H. Kelly, Sr., as Trustee of the William H. Kelly, Sr. Revocable Trust ("Respondents") in the above referenced matter.

### **DESCRIPTION AND BACKGROUND**

Previously, the parties reached an agreement as to all of the Respondents' experts' fees and litigation costs with the exception of Tropical Realty Appraisal Services n/k/a FranklinStreet ("FranklinStreet"). Following the Right-of-Way Committee's recommendation, the CFX Board approved that settlement and those fees and costs were included in a Partial Stipulated Order Taking Costs entered on November 16, 2016. A copy of the Partial Stipulated Order Taking Costs is attached hereto as Exhibit "A."

After completing discovery, attending court ordered mediation and several partial hearings on Respondents' Motion to Tax Costs, the parties were able to reach a settlement of the expert fee for FranklinStreet as well as the supplemental attorneys' fees incurred by Respondents' in connection therewith subject to final approval by the CFX Right-of-Way

Committee and Board. A copy of the Settlement Agreement as to Expert Appraiser Fee and Supplemental Attorneys' Fees and Costs is attached as Exhibit "B" to this Memorandum.

### **EXHIBIT "A"**

IN THE CIRCUIT COURT, NINTH JUDICIAL CIRCUIT, IN AND FOR ORANGE COUNTY, FLORIDA

CASE NO. 2014-CA-003676-O

DIVISION: 39

PARCELS: 209, 221

CENTRAL FLORIDA EXPRESSWAY AUTHORITY,

Petitioner,

CASE NO.: 2015-CA-003676-O

Parcels

209, 221 (Kelly)

V.

Subdivision 39

MILFORD S. KIRKLAND, JR., et al.,

Petitioner.

#### FOR PROFESSIONAL SERVICES RENDERED

Appraisal Consultation Services on:

Parcels 209 and 221 (Kelly).
À 11.786± Gross/Upland Acre Site
North Side Of Kelly Park Road Between
Plymouth Sorrento And Golden Gem Roads
Apopka, Orange County, Florida 32712
Our File No.: C14042NT