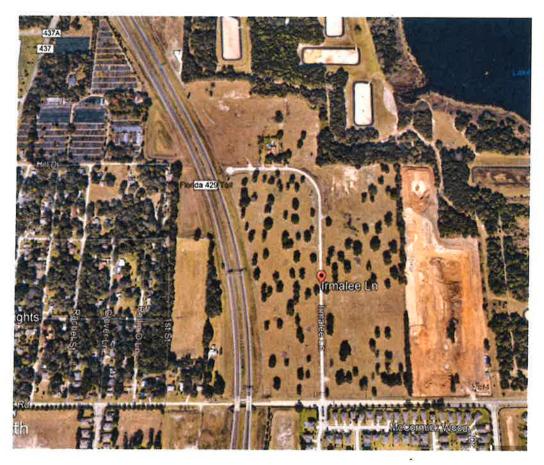

### 5. <u>S.R. 429-604, IRMALEE LANE, EAST OF S.R. 429, NORTH OF MCCORMICK ROAD,</u> SOUTH OF WEST KEENE ROAD

### OWNER: CENTRAL FLORIDA EXPRESSWAY AUTHORITY

Requesting the Committee's recommendation for Board Approval of a Right-of-Way Transfer Agreement with the City of Apopka.

- Linda S. Brehmer Lanosa. CFX

Action Item.