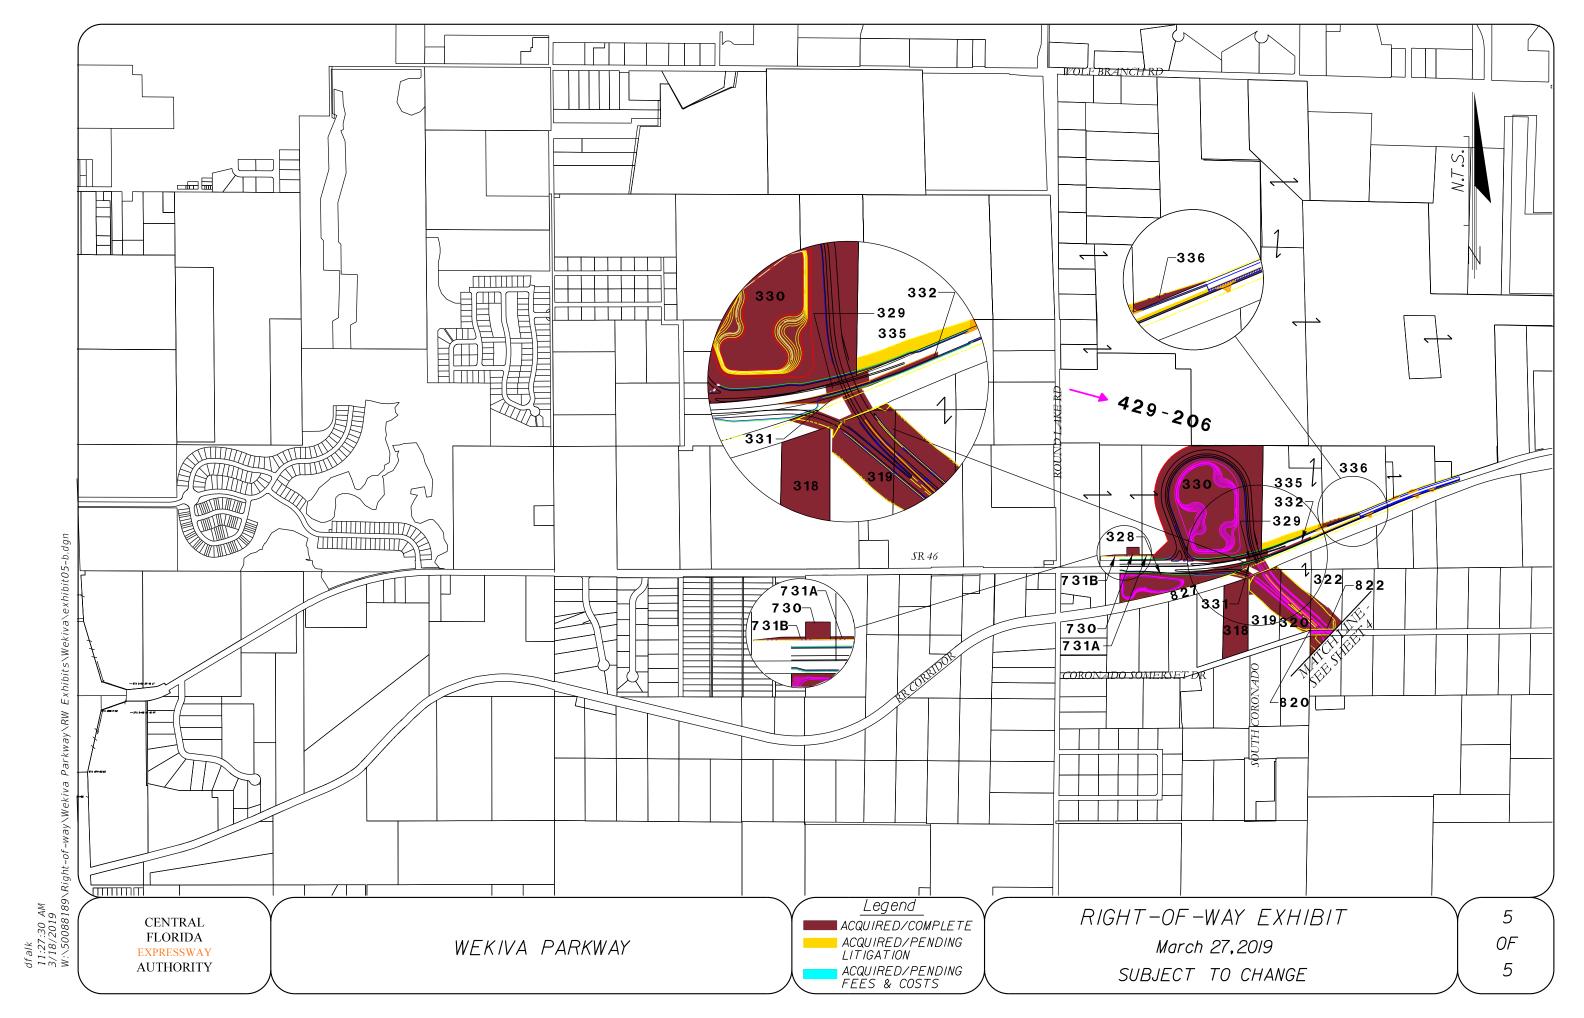

DATE: March 1, 2019

RE: State Road 429 Wekiva Parkway, Project 429-204:

CFX v. Milford S. Kirkland, Jr., et al. Case No.: 2015-CA-3676-O (P. 209, 221)

Date of Deposit: July 31, 2014

Shutts & Bowen LLP, Right-of-Way Counsel, seeks the recommendation of the Right-of-Way Committee to settle the last outstanding expert fee, as well as, the supplemental attorneys' fees and costs incurred in connection with the litigation of the expert fee incurred by the Respondents, William H. Kelly a/k/a William Harvey Kelly, Sr.; William H. Kelly, Sr. a/k/a William H. Kelly a/k/a William Harvey Kelly; and William H. Kelly, Sr., as Trustee of the William H. Kelly, Sr. Revocable Trust ("Respondents") in the above referenced matter.

### **EXHIBIT "A"**

IN THE CIRCUIT COURT, NINTH JUDICIAL CIRCUIT, IN AND FOR ORANGE COUNTY, FLORIDA

CASE NO. 2014-CA-003676-O

DIVISION: 39

PARCELS: 209, 221

CENTRAL FLORIDA EXPRESSWAY AUTHORITY,

Petitioner,

CASE NO.: 2015-CA-003676-O

Parcels

209, 221 (Kelly)

V.

Subdivision 39

MILFORD S. KIRKLAND, JR., et al.,

Petitioner.