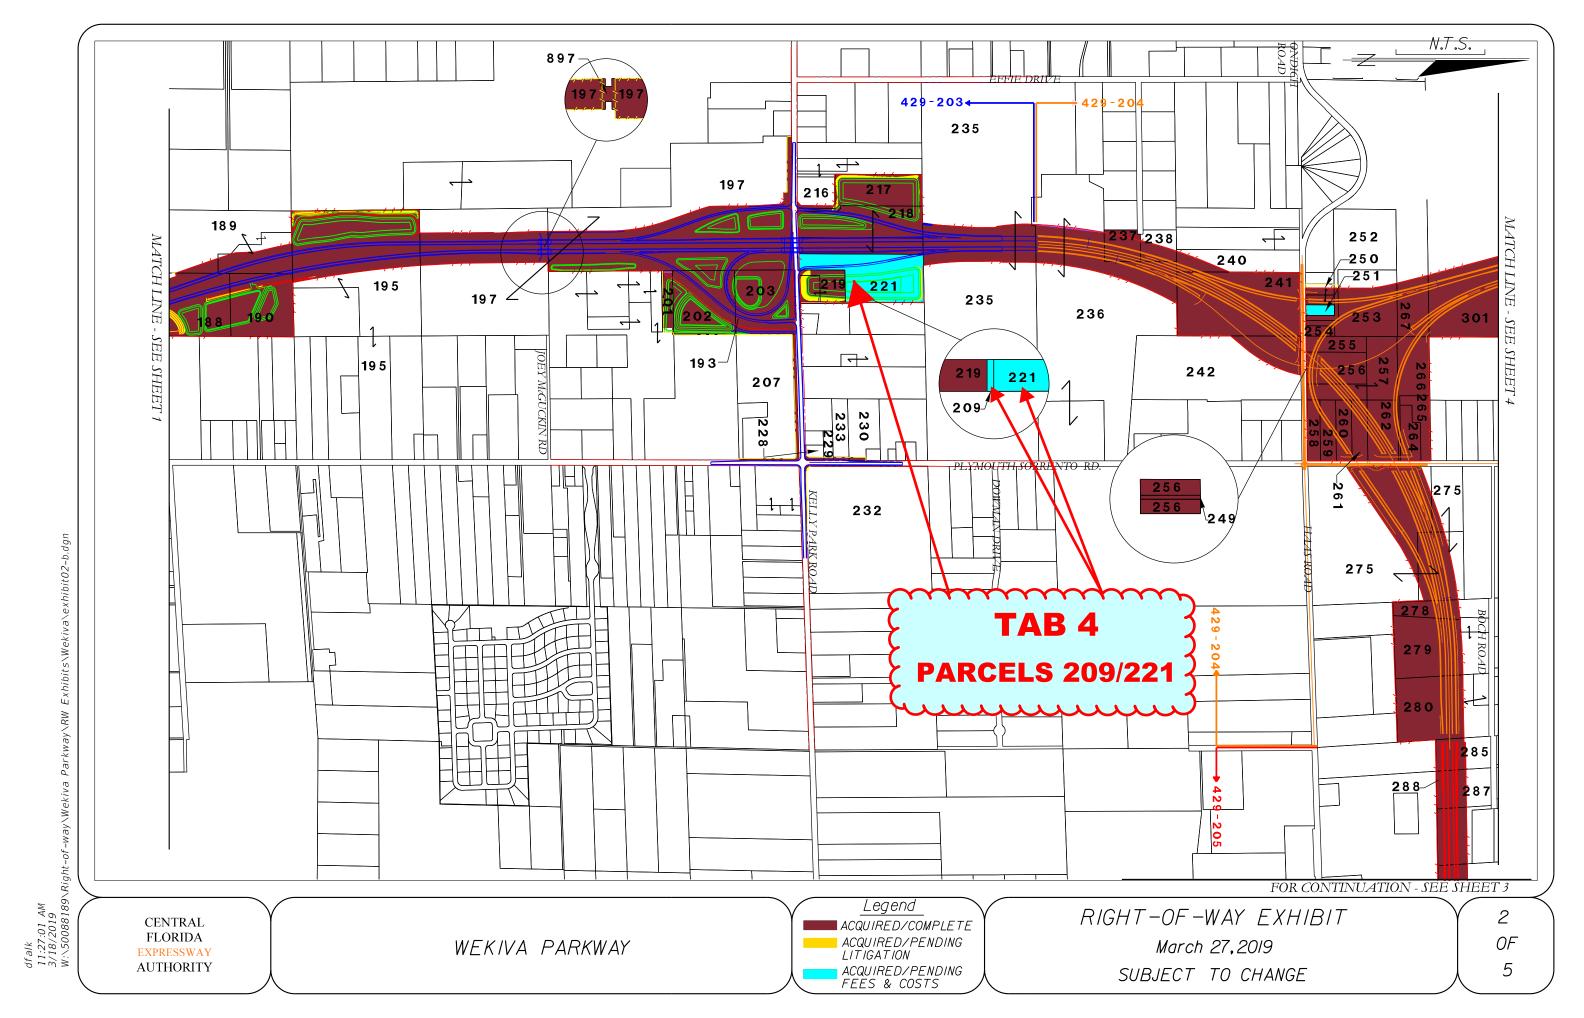

DATE: March 1, 2019

RE: State Road 429 Wekiva Parkway, Project 429-204:

CFX v. Milford S. Kirkland, Jr., et al. Case No.: 2015-CA-3676-O (P. 209, 221)

Date of Deposit: July 31, 2014

Shutts & Bowen LLP, Right-of-Way Counsel, seeks the recommendation of the Right-of-Way Committee to settle the last outstanding expert fee, as well as, the supplemental attorneys' fees and costs incurred in connection with the litigation of the expert fee incurred by the Respondents, William H. Kelly a/k/a William Harvey Kelly, Sr.; William H. Kelly, Sr. a/k/a William H. Kelly a/k/a William Harvey Kelly; and William H. Kelly, Sr., as Trustee of the William H. Kelly, Sr. Revocable Trust ("Respondents") in the above referenced matter.

### **DESCRIPTION AND BACKGROUND**

Previously, the parties reached an agreement as to all of the Respondents' experts' fees and litigation costs with the exception of Tropical Realty Appraisal Services n/k/a FranklinStreet ("FranklinStreet"). Following the Right-of-Way Committee's recommendation, the CFX Board approved that settlement and those fees and costs were included in a Partial Stipulated Order Taking Costs entered on November 16, 2016. A copy of the Partial Stipulated Order Taking Costs is attached hereto as Exhibit "A."

After completing discovery, attending court ordered mediation and several partial hearings on Respondents' Motion to Tax Costs, the parties were able to reach a settlement of the expert fee for FranklinStreet as well as the supplemental attorneys' fees incurred by Respondents' in connection therewith subject to final approval by the CFX Right-of-Way

Committee and Board. A copy of the Settlement Agreement as to Expert Appraiser Fee and Supplemental Attorneys' Fees and Costs is attached as Exhibit "B" to this Memorandum.

### **EXHIBIT "A"**

IN THE CIRCUIT COURT, NINTH JUDICIAL CIRCUIT, IN AND FOR ORANGE COUNTY, FLORIDA

CASE NO. 2014-CA-003676-O

DIVISION: 39

PARCELS: 209, 221

CENTRAL FLORIDA EXPRESSWAY AUTHORITY,

Petitioner,

CASE NO.: 2015-CA-003676-O

Parcels

209, 221 (Kelly)

V.

Subdivision 39

MILFORD S. KIRKLAND, JR., et al.,

Petitioner.

#### FOR PROFESSIONAL SERVICES RENDERED

Appraisal Consultation Services on:

Parcels 209 and 221 (Kelly).
À 11.786± Gross/Upland Acre Site
North Side Of Kelly Park Road Between
Plymouth Sorrento And Golden Gem Roads
Apopka, Orange County, Florida 32712
Our File No.: C14042NT