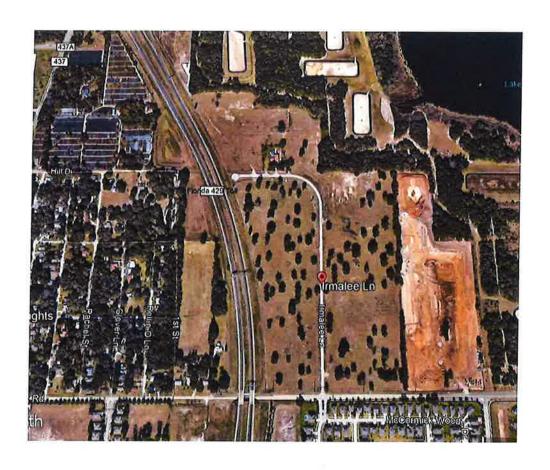

### 5. <u>S.R. 429-604, IRMALEE LANE, EAST OF S.R. 429, NORTH OF MCCORMICK ROAD,</u> SOUTH OF WEST KEENE ROAD

### OWNER: CENTRAL FLORIDA EXPRESSWAY AUTHORITY

Requesting the Committee's recommendation for Board Approval of a Right-of-Way Transfer Agreement with the City of Apopka.

- Linda S. Brehmer Lanosa. CFX

Action Item.