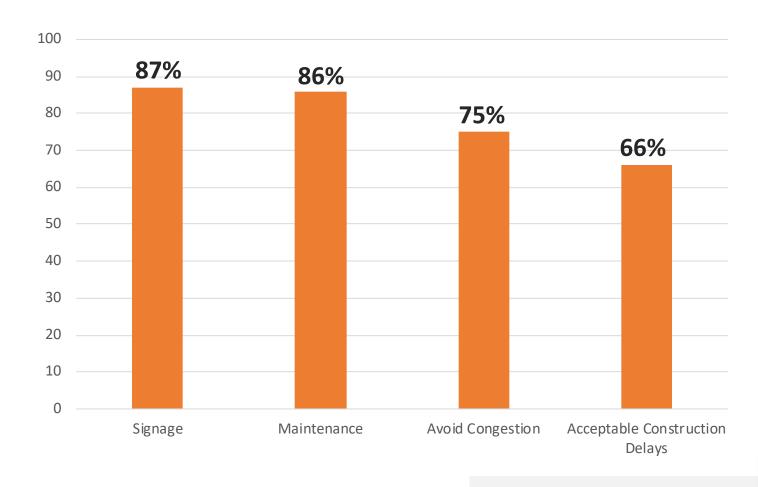

# What do they think of our expressways?

Indicate your level of agreement with the following statements.

"CFX expressways..."