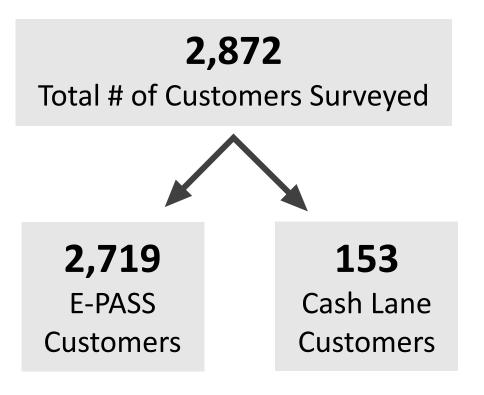

# 2018 E-PASS and Cash Customer Opinion Survey

- Every two years, a customer opinion survey is conducted among E-PASS and cash customers
- Results are reported to Florida Transportation Commission