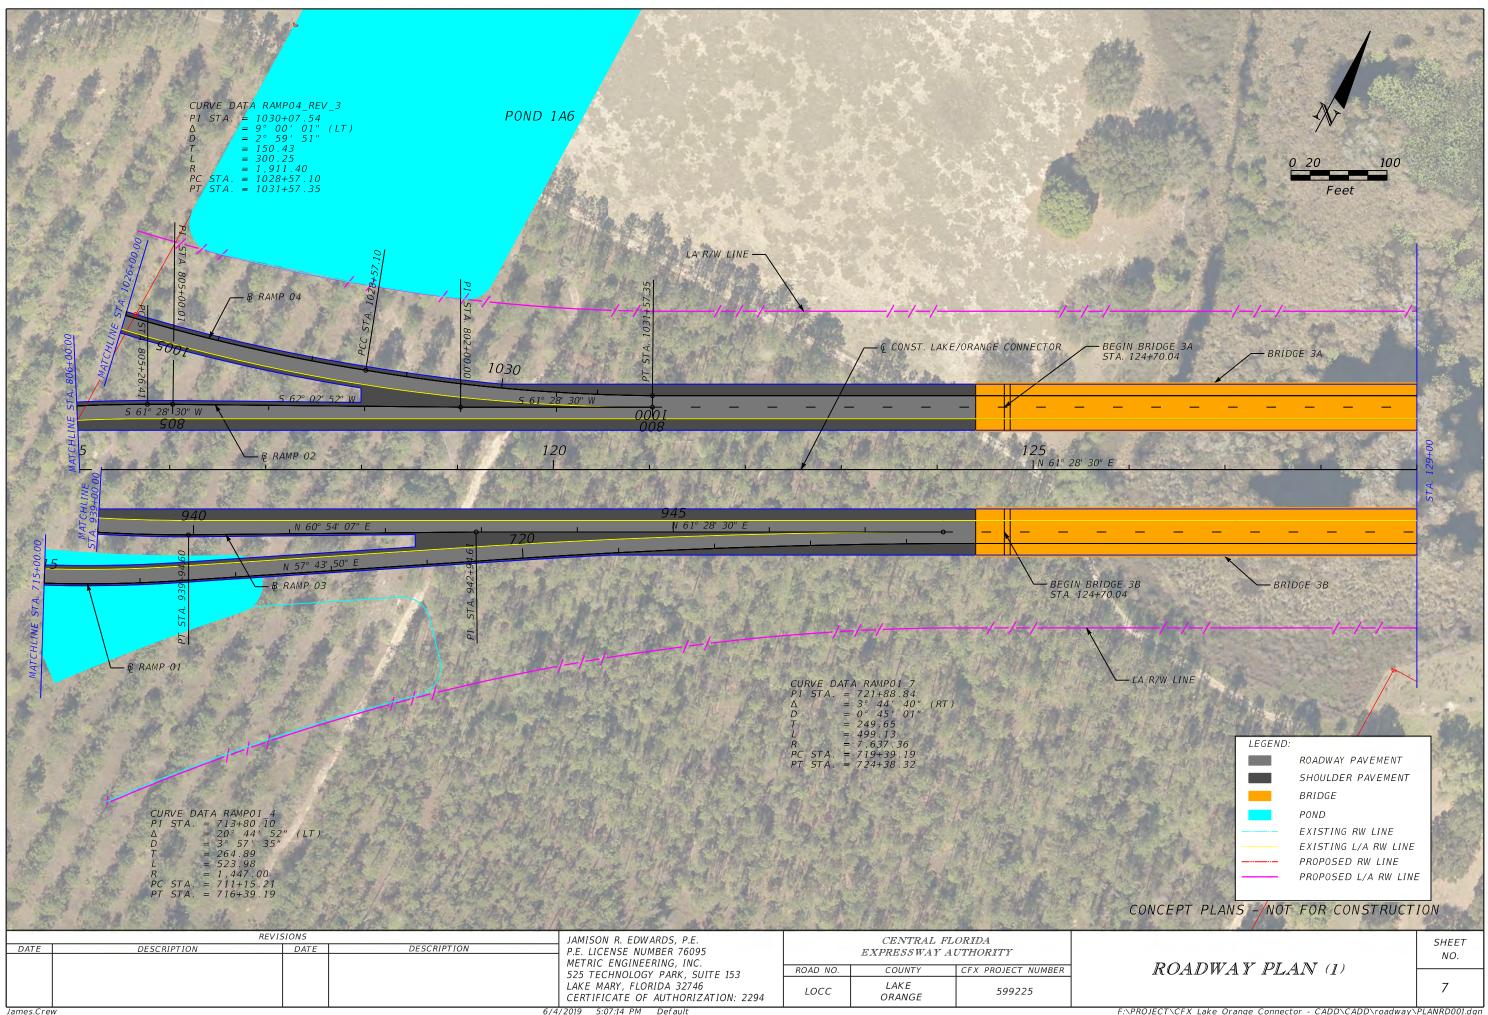

|      |             | 525 TECHNOLOGY PARK, SUITE 153                                 | ROAD NO.                                | COUNTY         | CFX PROJECT NUMBER | 1          |
|           |                                        |      |             | LAKE MARY, FLORIDA 32746<br>CERTIFICATE OF AUTHORIZATION: 2294 | LOCC                                    | LAKE<br>ORANGE | 599225             |            |
| James.Cre | lames.Crew 6/4/2019 5:31:08 PM Default |      |             |                                                                |                                         |                |                    | F:\PROJECT |

CONCEPT PLANS - NOT FOR CONSTRUCTION

TYPICAL SECTION

SHEET NO.

5

F:\PROJECT\CFX Lake Orange Connector - CADD\CADD\roadway\TYPDRD01\_PLAN.DGN





:\PROJECT\CFX Lake Orange Connector - CADD\CADD\roadway\PLANRD001.dgr







James.Crew

\PROJECT\CFX Lake Orange Connector - CADD\CADD\roadway\PLANRD004.dgr



2019

James.Crew

F:\PROJECT\CFX Lake Orange Connector - CADD\CADD\roadway\PLANRD005.dgr













F:\PROJECT\CFX Lake Orange Connector - CADD\CADD\roadway\PLANRD0011.dgr



|                    |                      |                   |             | LA R/W LINE                                                                                                                                                                                | NGE CONNECTOR                                 | PC STA. 1500-00.00                                | CURVE DATA RAMP09<br>PI STA. = 1502+17.<br>$\Delta$ = 10° 46'<br>D = 2° 29' 1<br>T = 217.20