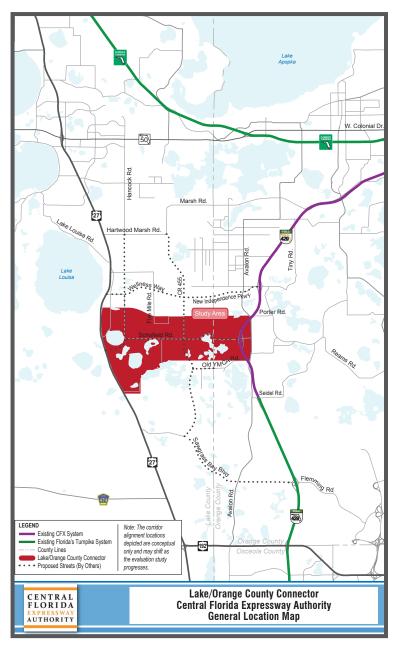

# STUDY UPDATE

The Central Florida Expressway Authority (CFX) has been conducting a Feasibility/Project Development and Environment (PD&E) Study of the Lake/Orange County Connector. The study will determine if a limited access facility between US 27 in south Lake County and State Road 429 in west Orange County is viable and fundable within CFX policies and procedures. The map below shows the four project alternatives that have been developed. New interchanges are proposed with US 27, the future extension of County Road 455, the future Valencia Parkway and SR 429.

Alternatives 1 and 2 are the northern routes while Alternatives 3 and 4 are the southern routes. All alternatives end at a common location at SR 429, whereas there are four potential tie-in locations on US 27. The existing Schofield Road interchange with SR 429 in Orange County will remain, but will be modified to accommodate free-flowing traffic between SR 429 and the proposed Lake/Orange County Connector. The conceptual designs shift US 27 to the east to accommodate the interchange with US 27 while avoiding impacts to Lake Louisa State Park lands. A recommended preferred alignment will be identified based upon public input and an evaluation of several factors, including social and environmental impacts, engineering analysis, and right-of-way requirements.