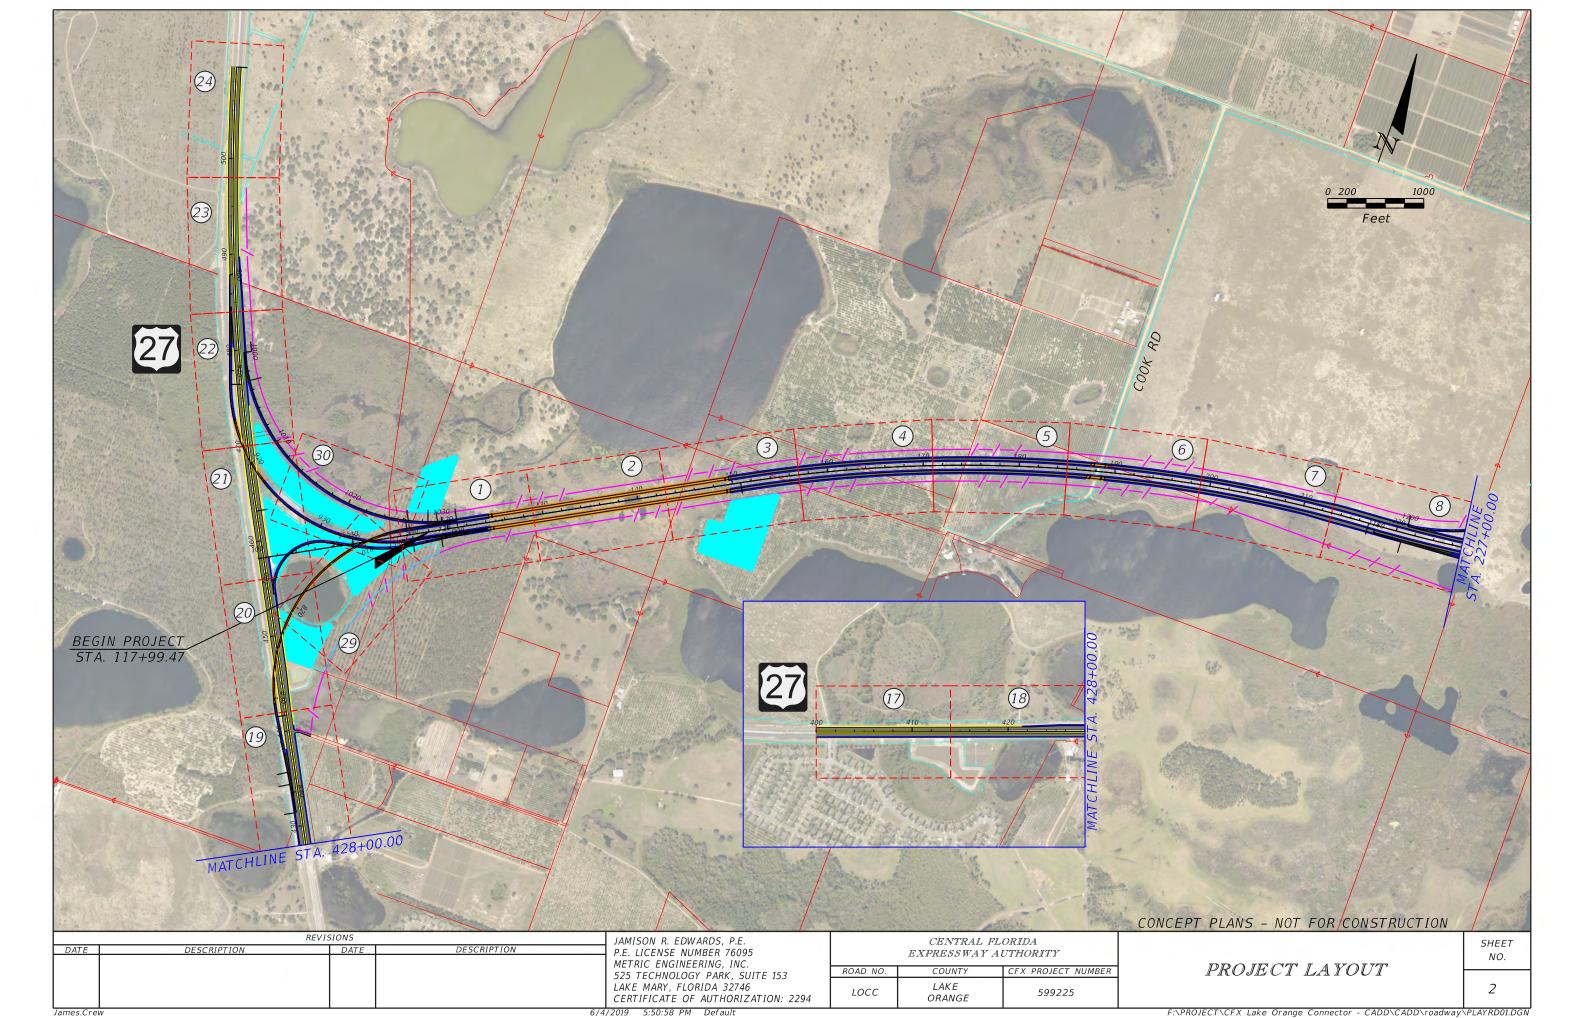

# STUDY UPDATE

The Central Florida Expressway Authority (CFX) has been conducting a Feasibility/Project Development and Environment (PD&E) Study of the Lake/Orange County Connector. The study will determine if a limited access facility between US 27 in south Lake County and State Road 429 in west Orange County is viable and fundable within CFX policies and procedures. The map below shows the four project alternatives that have been developed. New interchanges are proposed with US 27, the future extension of County Road 455, the future Valencia Parkway and SR 429.

Alternatives 1 and 2 are the northern routes while Alternatives 3 and 4 are the southern routes. All alternatives end at a common location at SR 429, whereas there are four potential tie-in locations on US 27. The existing Schofield Road interchange with SR 429 in Orange County will remain, but will be modified to accommodate free-flowing traffic between SR 429 and the proposed Lake/Orange County Connector. The conceptual designs shift US 27 to the east to accommodate the interchange with US 27 while avoiding impacts to Lake Louisa State Park lands. A recommended preferred alignment will be identified based upon public input and an evaluation of several factors, including social and environmental impacts, engineering analysis, and right-of-way requirements.