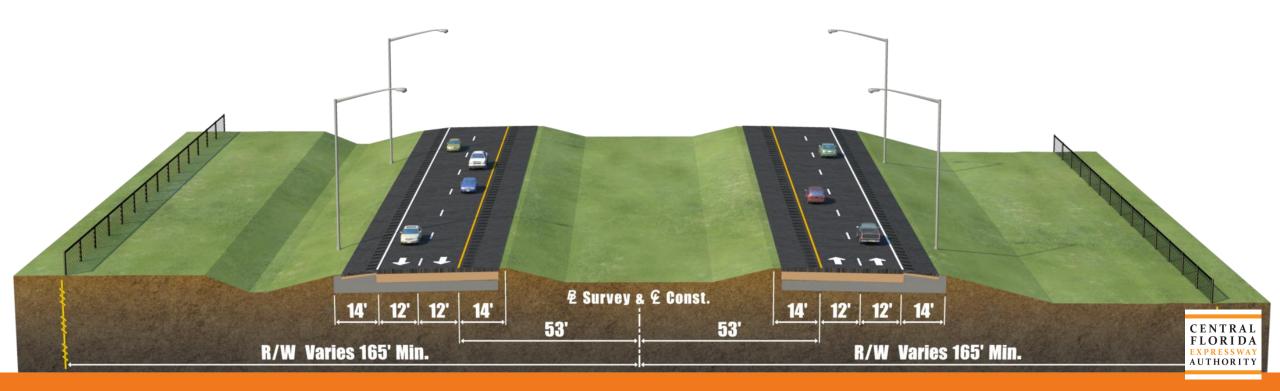

CFX Lake/Orange County Connector Feasibility/Project Development and Environment (PD&E) Study Public Meeting, March 7, 2019

The overall goals of this proposed new 5-mile, limited-access facility include improving area roadway connections, accommodating future transportation demand, providing consistency with local and regional plans, supporting economic viability and job creation, and enhancing evacuation and emergency services.