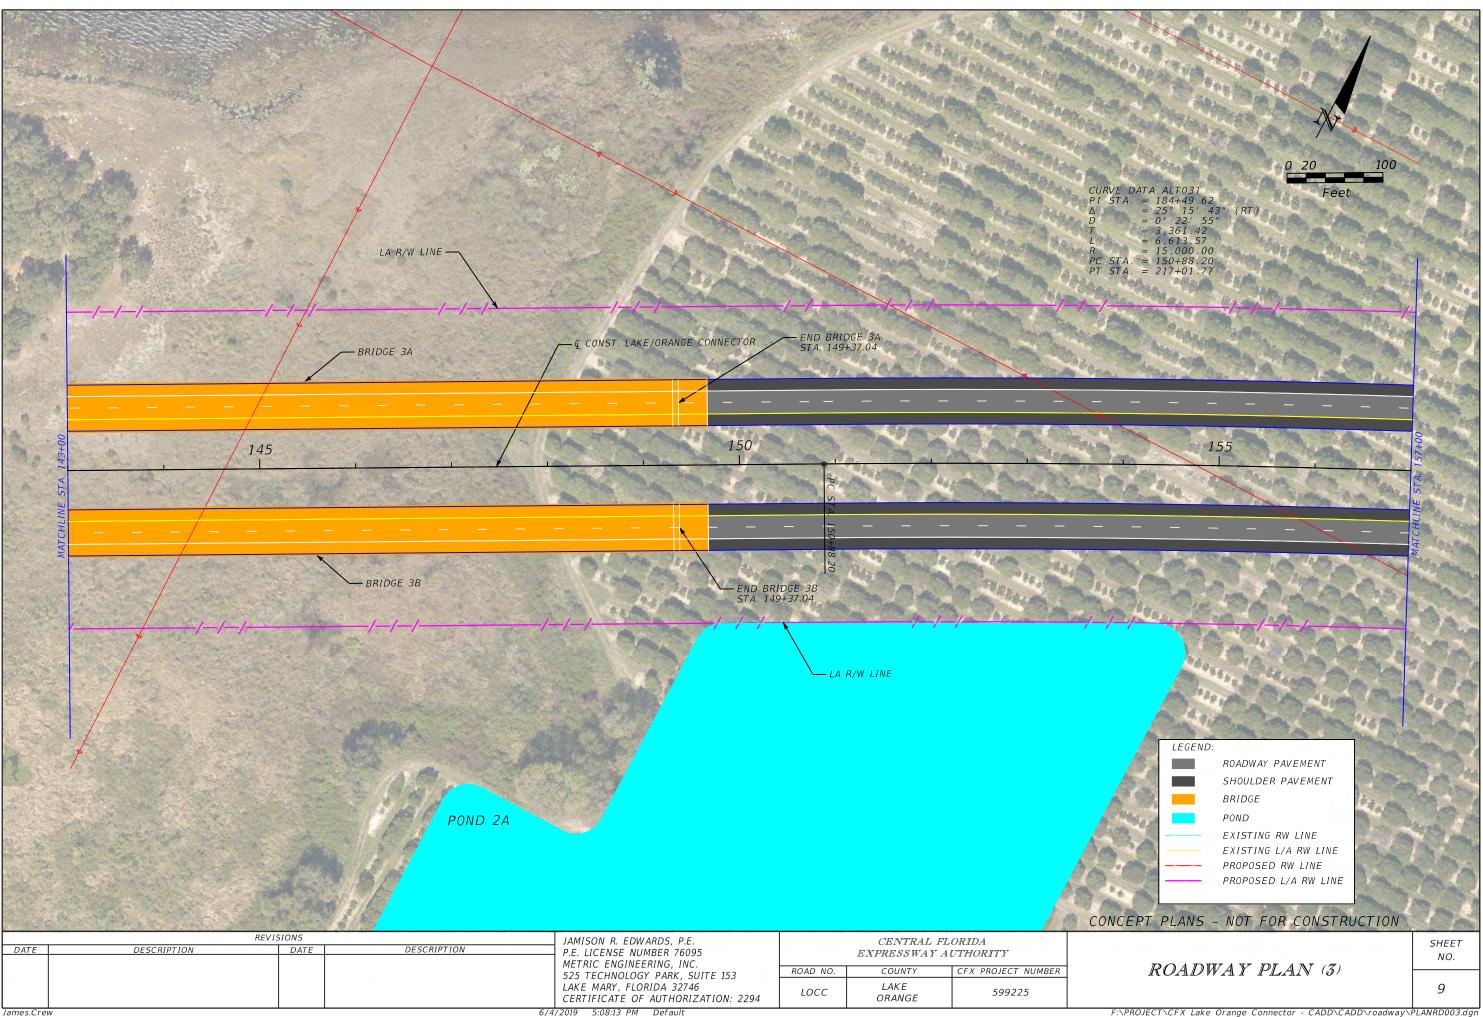

| ROAD NO.                                | COUNTY         | CFX PROJECT NUMBER | 1          |
|           |                                        |      |             | LAKE MARY, FLORIDA 32746<br>CERTIFICATE OF AUTHORIZATION: 2294 | LOCC                                    | LAKE<br>ORANGE | 599225             |            |
| James.Cre | lames.Crew 6/4/2019 5:31:08 PM Default |      |             |                                                                |                                         |                |                    | F:\PROJECT |

CONCEPT PLANS - NOT FOR CONSTRUCTION

TYPICAL SECTION

SHEET NO.

5

F:\PROJECT\CFX Lake Orange Connector - CADD\CADD\roadway\TYPDRD01\_PLAN.DGN





:\PROJECT\CFX Lake Orange Connector - CADD\CADD\roadway\PLANRD001.dgr







James.Crew

\PROJECT\CFX Lake Orange Connector - CADD\CADD\roadway\PLANRD004.dgr



2019

James.Crew

F:\PROJECT\CFX Lake Orange Connector - CADD\CADD\roadway\PLANRD005.dgr













F:\PROJECT\CFX Lake Orange Connector - CADD\CADD\roadway\PLANRD0011.dgr



|                    |                      |                   |             | LA R/W LINE                                                                                                                                                                                | NGE CONNECTOR                                 | PC STA. 1500-00.00                                | CURVE DATA RAMP09<br>PI STA. = 1502+17.<br>$\Delta$ = 10° 46'<br>D = 2° 29' 1<br>T = 217.20<br>L = 433.13<br>R = 2,304.00<br>PC STA. = 1500+00.<br>PT STA. = 1504+33.