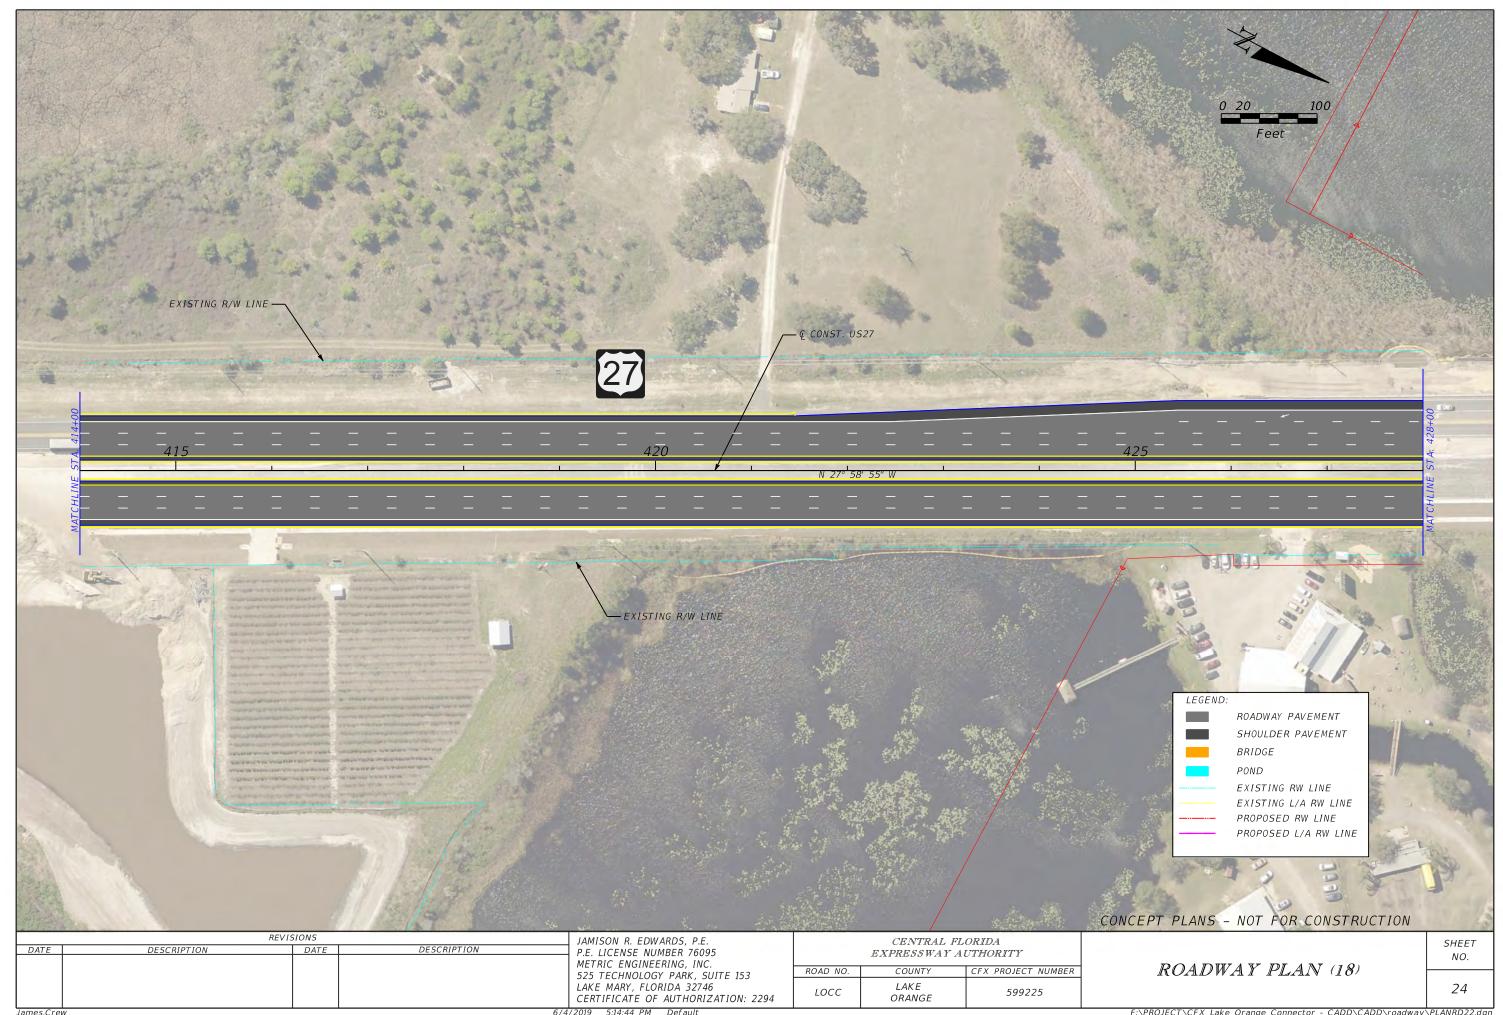

|



F:\PROJECT\CFX Lake Orange Connector - CADD\CADD\roadway\PLANRD22.dgn

|                       | EXISTING R/W LINE | 5                   | $\begin{array}{ccc} PI & STA. & = & \delta \\ \Delta & & = & 2 \\ D & & = & 0 \\ T & & = & 2 \\ L & & = & 3 \end{array}$ | 2° 15' 01" (RT)<br>2° 45' 00"<br>150.06<br>300.07<br>7,640.12<br>839+13.06<br>842+13.14                                                                                | 833+13.00                                                        | 837+84.65  | CURVE DATA RAMM<br>PI STA. = 83844<br>A = 0° 57<br>D = 0° 45<br>T = 64.21<br>L = 128.4<br>R = 7,635<br>PC STA. = 83748<br>PCC STA. = 8394 | 18.86<br>7 47" (RT)<br>5 00"<br>11<br>9.00<br>14.65 |         |
|-----------------------|-------------------|---------------------|----------------