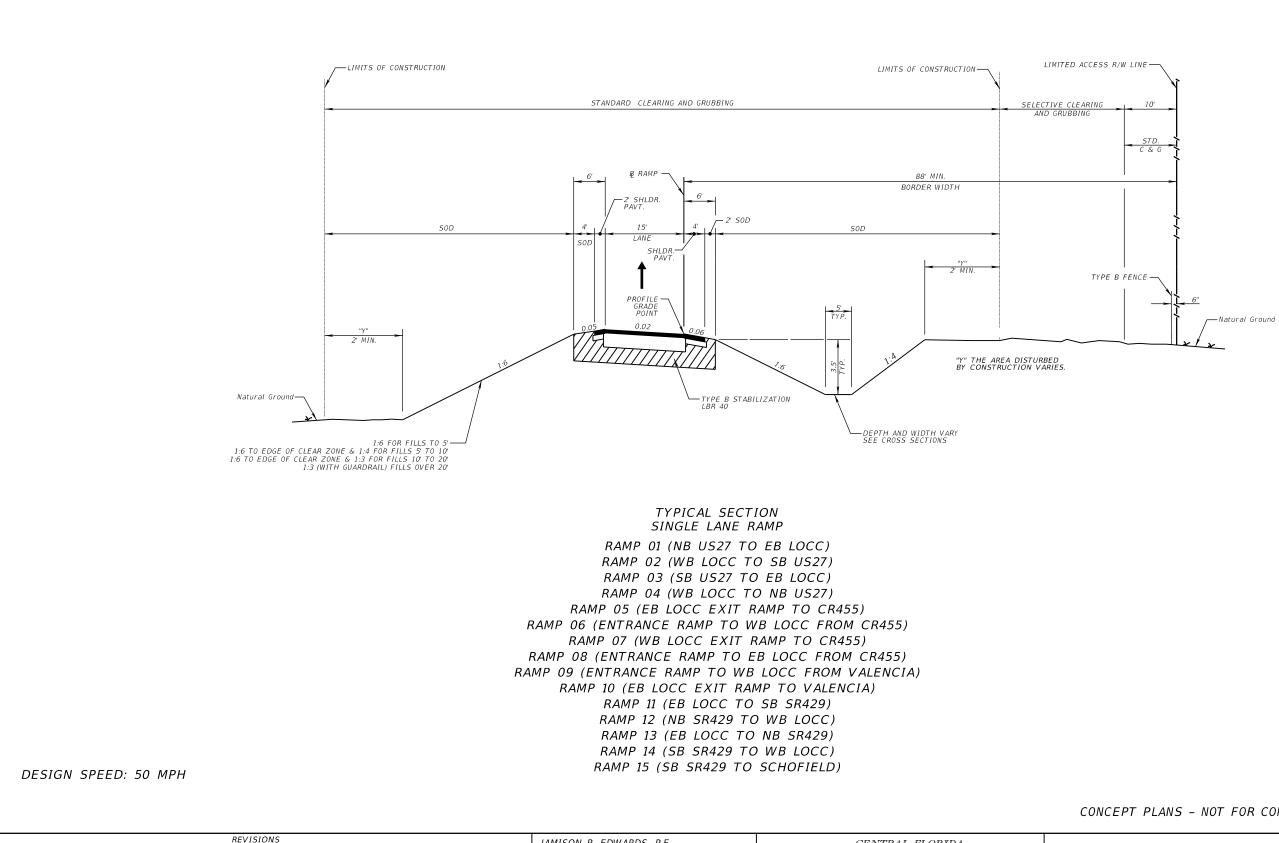

|                          |                                                       | LAKE MARY, FLORIDA 32746<br>CERTIFICATE OF AUTHORIZATION: 2294 | LOCC     | LAKE<br>ORANGE | 599225             |           |
| James.Cre | James.Crew 6/4/2019 5:31:07 PM Default |                          |                                                       |                                                                |          |                |                    | F:\PROJEC |

DESIGN SPEED: 70 MPH

LAKE/ORANGE COUNTY CONNECTOR STA. 117+99.47 TO STA. 124+70.04 STA. 149+37.04 TO STA. 187+59.18 STA. 188+82.18 TO STA. 243+11.67 STA. 244+70.07 TO STA. 305+55.56 STA. 308+13.51 TO STA. 312+97.93

TYPICAL SECTION





F:\PROJECT\CFX Lake Orange Connector - CADD\CADD\roadway\TYPDRD01\_PLAN.DGN



| REVISIONS |                                        |      |             | JAMISON R. EDWARDS, P.E.                                       |                                         |                |                    |            |
|-----------|----------------------------------------|------|-------------|----------------------------------------------------------------|-----------------------------------------|----------------|--------------------|------------|
| DATE      | DESCRIPTION                            | DATE | DESCRIPTION | P.E. LICENSE NUMBER 76095                                      | CENTRAL FLORIDA<br>EXPRESSWAY AUTHORITY |                |                    |            |
|           |                                        |      |             | METRIC ENGINEERING,