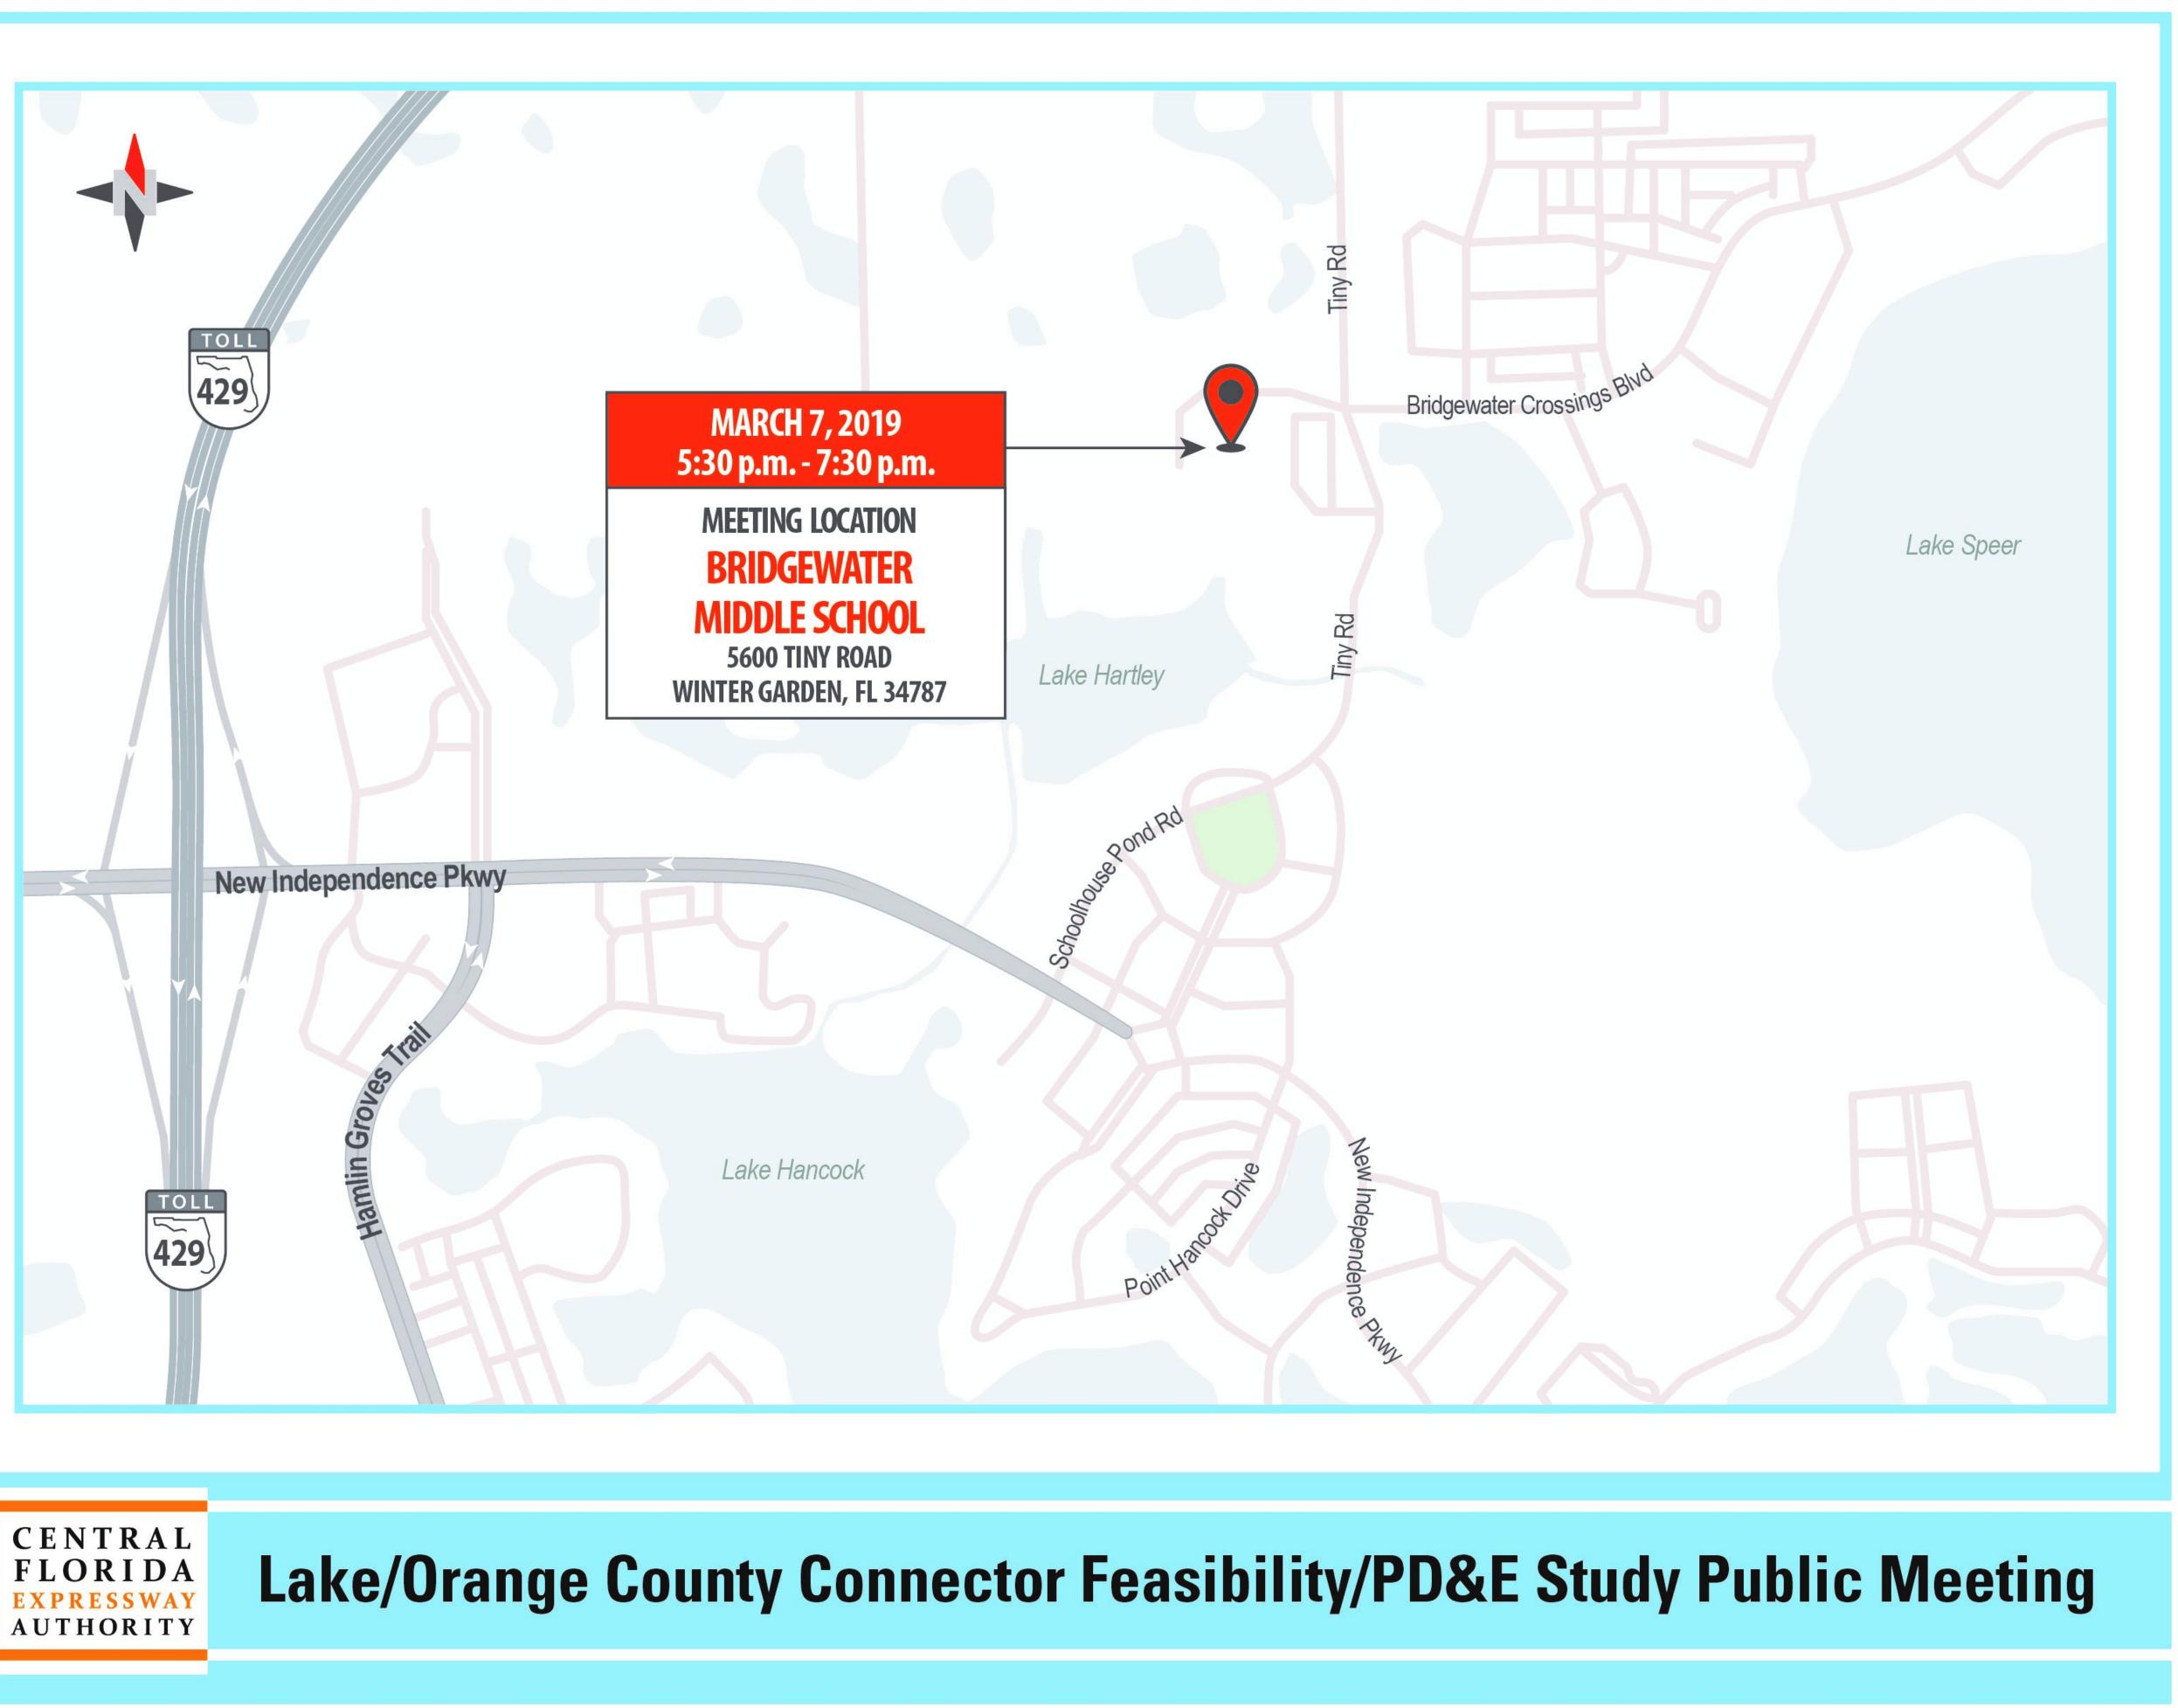

CFX will hold a public meeting for this study on **Thursday, March 7 from 5:30 p.m. to 7:30 p.m. at the Bridgewater Middle School Cafeteria located at 5600 Tiny Road in Winter Garden, FL 34787.** The meeting will be held in an open house format and community members may come at any point during the meeting time to view the exhibits, ask questions and provide comments. A looping audiovisual presentation providing an overview of the study will be available for viewing throughout the meeting.

Sincerely,

Joseph A Berenis

Joseph A. Berenis, PE Chief of Infrastructure Central Florida Expressway Authority

Attachments: Project Location Map & Meeting Location Map