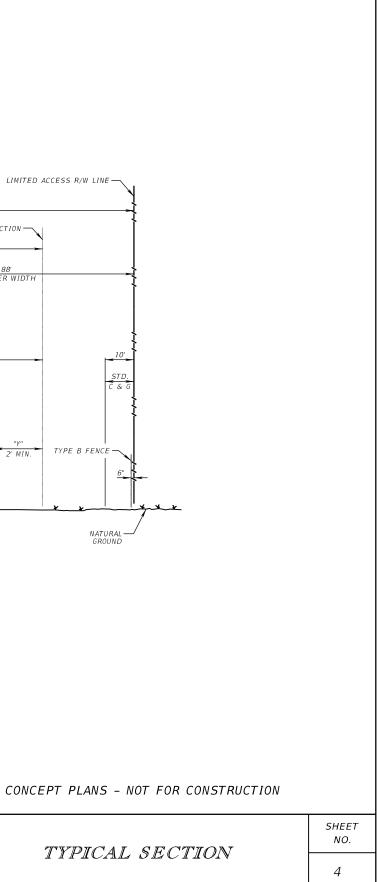

| CFX PROJECT NUMBER |           |
|           |                                        |                          |                                                       | LAKE MARY, FLORIDA 32746<br>CERTIFICATE OF AUTHORIZATION: 2294 | LOCC     | LAKE<br>ORANGE | 599225             |           |
| James.Cre | James.Crew 6/4/2019 5:31:07 PM Default |                          |                                                       |                                                                |          |                |                    | F:\PROJEC |

DESIGN SPEED: 70 MPH

LAKE/ORANGE COUNTY CONNECTOR STA. 117+99.47 TO STA. 124+70.04 STA. 149+37.04 TO STA. 187+59.18 STA. 188+82.18 TO STA. 243+11.67 STA. 244+70.07 TO STA. 305+55.56 STA. 308+13.51 TO STA. 312+97.93

TYPICAL SECTION





F:\PROJECT\CFX Lake Orange Connector - CADD\CADD\roadway\TYPDRD01\_PLAN.DGN



| REVISIONS |                                        |      |             | JAMISON R. EDWARDS, P.E.                                       |                                         |                |                    |            |
|-----------|----------------------------------------|------|-------------|----------------------------------------------------------------|-----------------------------------------|----------------|--------------------|------------|
| DATE      | DESCRIPTION                            | DATE | DESCRIPTION | P.E. LICENSE NUMBER 76095                                      | CENTRAL FLORIDA<br>EXPRESSWAY AUTHORITY |                |                    |            |
|           |