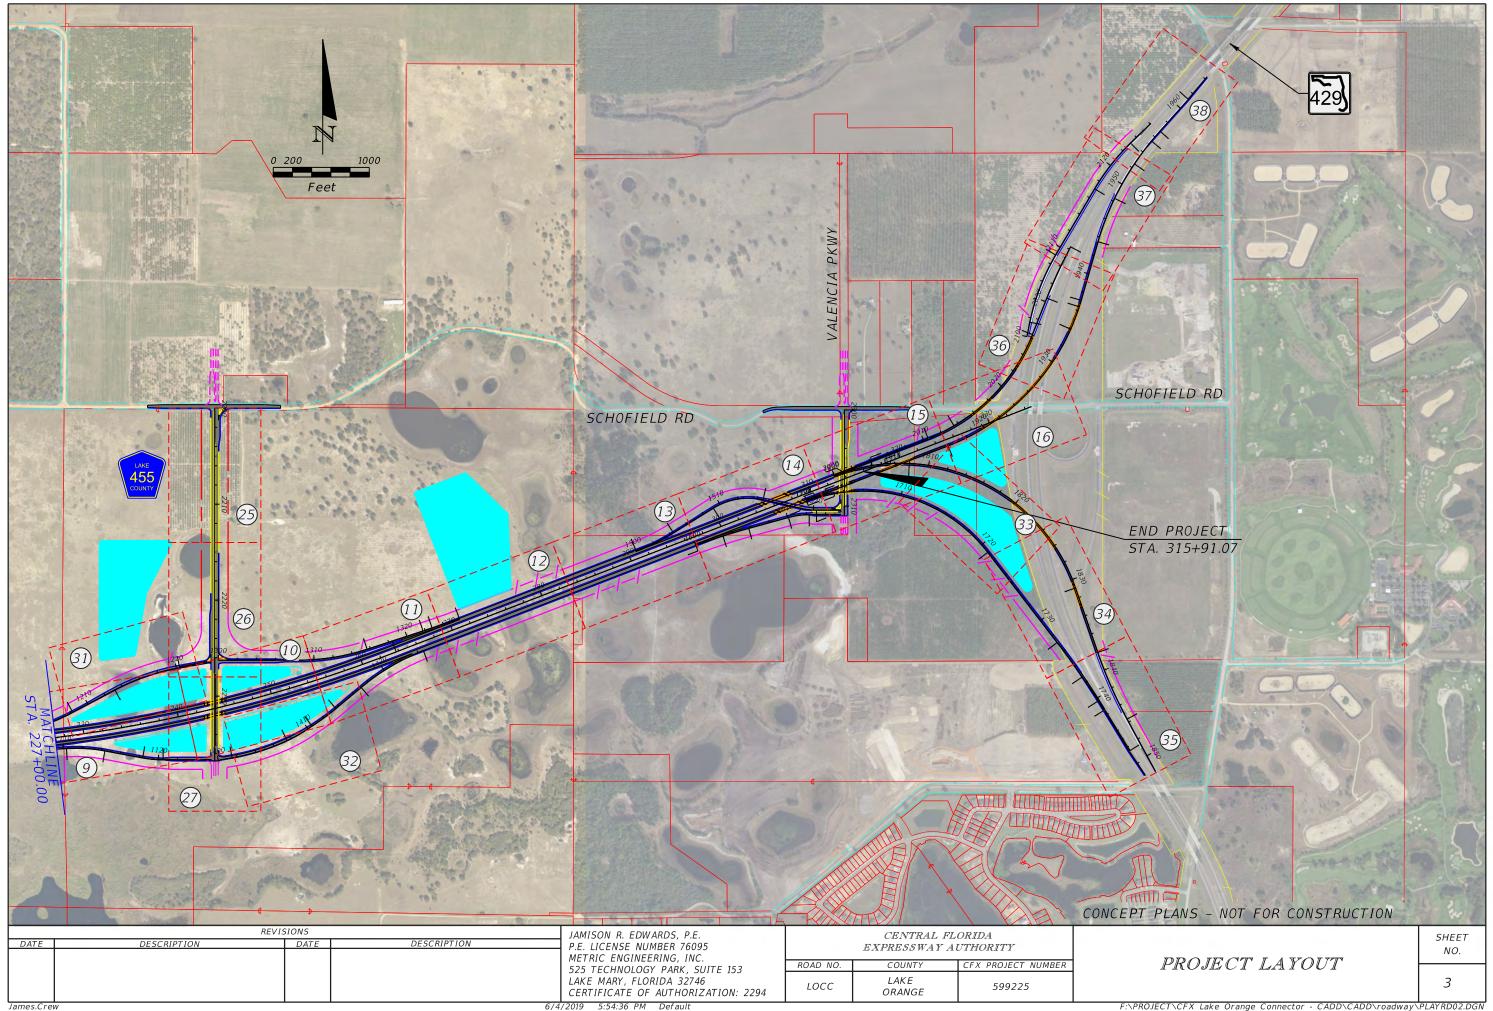

# STUDY UPDATE

The Central Florida Expressway Authority (CFX) has been conducting a Feasibility/Project Development and Environment (PD&E) Study of the Lake/Orange County Connector. The study will determine if a limited access facility between US 27 in south Lake County and State Road 429 in west Orange County is viable and fundable within CFX policies and procedures. The map below shows the four project alternatives that have been developed. New interchanges are proposed with US 27, the future extension of County Road 455, the future Valencia Parkway and SR 429.

Alternatives 1 and 2 are the northern routes while Alternatives 3 and 4 are the southern routes. All alternatives end at a common location at SR 429, whereas there are four potential tie-in locations on US 27. The existing Schofield Road interchange with SR 429 in Orange County will remain, but will be modified to accommodate free-flowing traffic between SR 429 and the proposed Lake/Orange County Connector. The conceptual designs shift US 27 to the east to accommodate the interchange with US 27 while avoiding impacts to Lake Louisa State Park lands. A recommended preferred alignment will be identified based upon public input and an evaluation of several factors, including social and environmental impacts, engineering analysis, and right-of-way requirements.