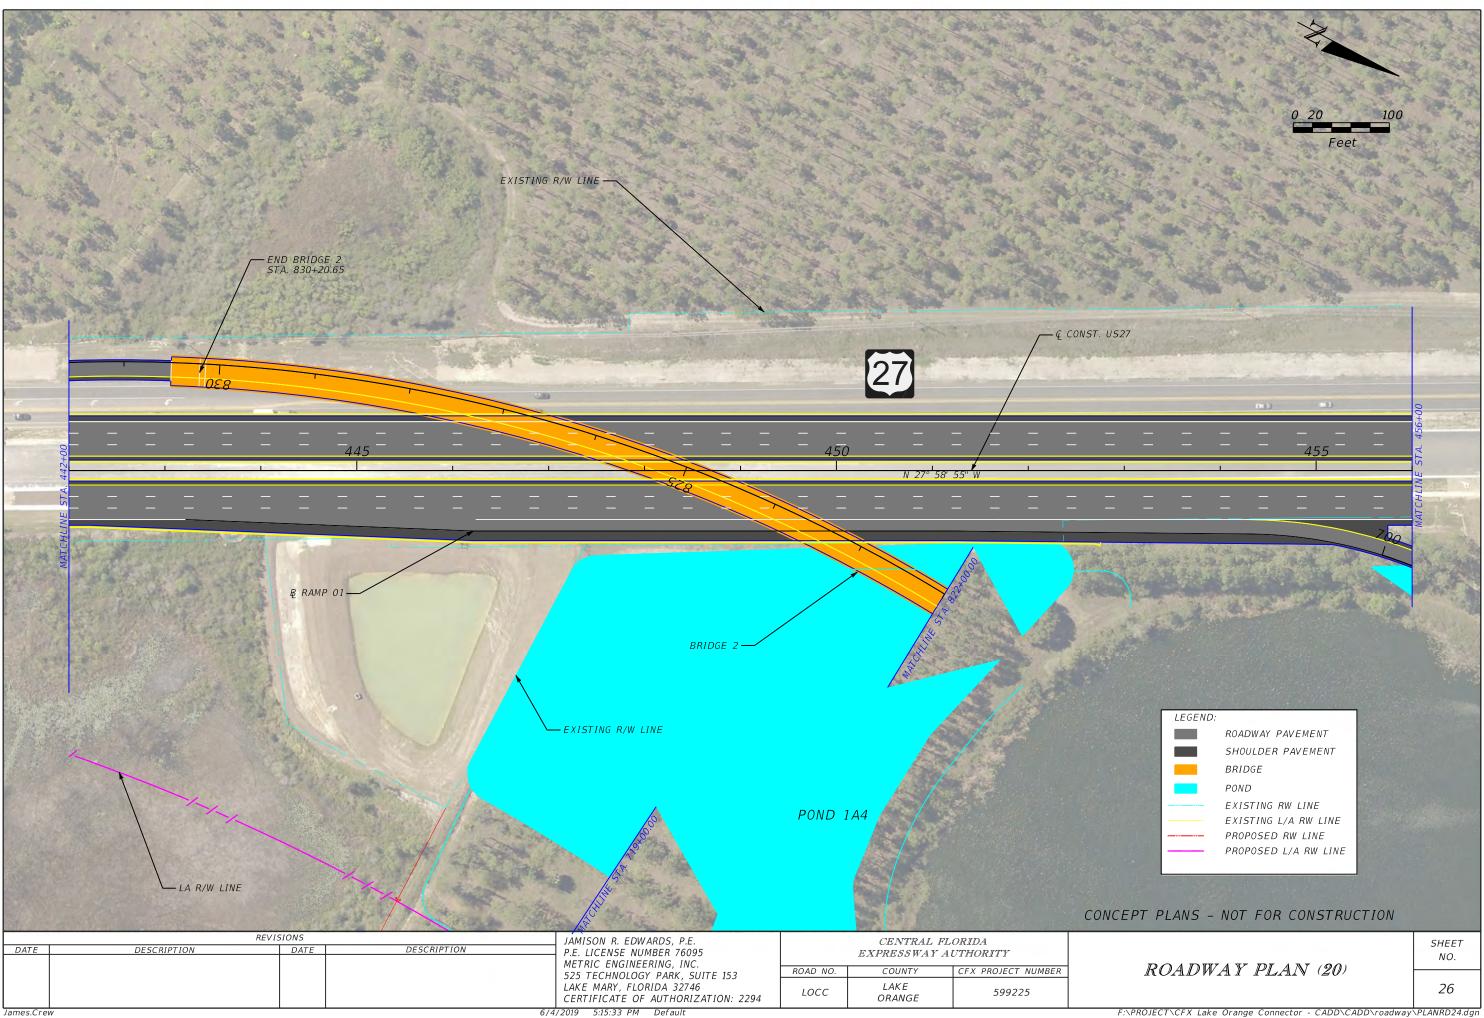

|                                                     |         |
| DATE<br>James.Crew    | DESCRIPTION       | REVISIONS DATE DATE | DESCRIPTION                                                                                                              | JAMISON R. EDWARDS,<br>P.E. LICENSE NUMBER 7<br>METRIC ENGINEERING,<br>525 TECHNOLOGY PARH<br>LAKE MARY, FLORIDA 3<br>CERTIFICATE OF AUTH<br>6/4/2019 5:15:12 PM Defat | P.E.<br>76095<br>INC.<br>(, SUITE 153<br>2746<br>ORIZATION: 2294 | - NOT FO   | DR CONSTRUCT<br>CENTRAL FL<br>EXPRESSWAY A<br>COUNTY<br>LAKE<br>ORANGE                                                                    | ORIDA                                               | F:\PROJ |



F:\PROJECT\CFX Lake Orange Connector - CADD\CADD\roadway\PLANRD23.dgn





James.Crew

F:\PROJECT\CFX Lake Orange Connector - CADD\CADD\roadway\PLANRD25.dgr



0 5 19° 37' 03" LEGEND: ROADWAY PAVEMENT SHOULDER PAVEMENT BRIDGE POND EXISTING RW LINE EXISTING L/A RW LINE PROPOSED RW LINE PROPOSED L/A RW LINE CONCEPT PLANS - NOT FOR CONSTRUCTION SHEET NO. ROADWAY PLAN (22) 28 F:\PROJECT\CFX Lake Orange Connector - CADD\CADD\roadway\PLANRD26.dgr

100

Feet



F:\PROJECT\CFX Lake Orange Connector - CADD\CADD\roadway\PLANRD27.dgr

|                    | EXISTING R/W LINE | T = 2,326.77 $L = 4,637.63$ $R = 22,903.00$ |       |       |
|--------------------|-------------------|---------------------------------------------|-------|-------|
| MATCHLINE STA 4884 |                   |                                             |       |       |
|                    | EXI