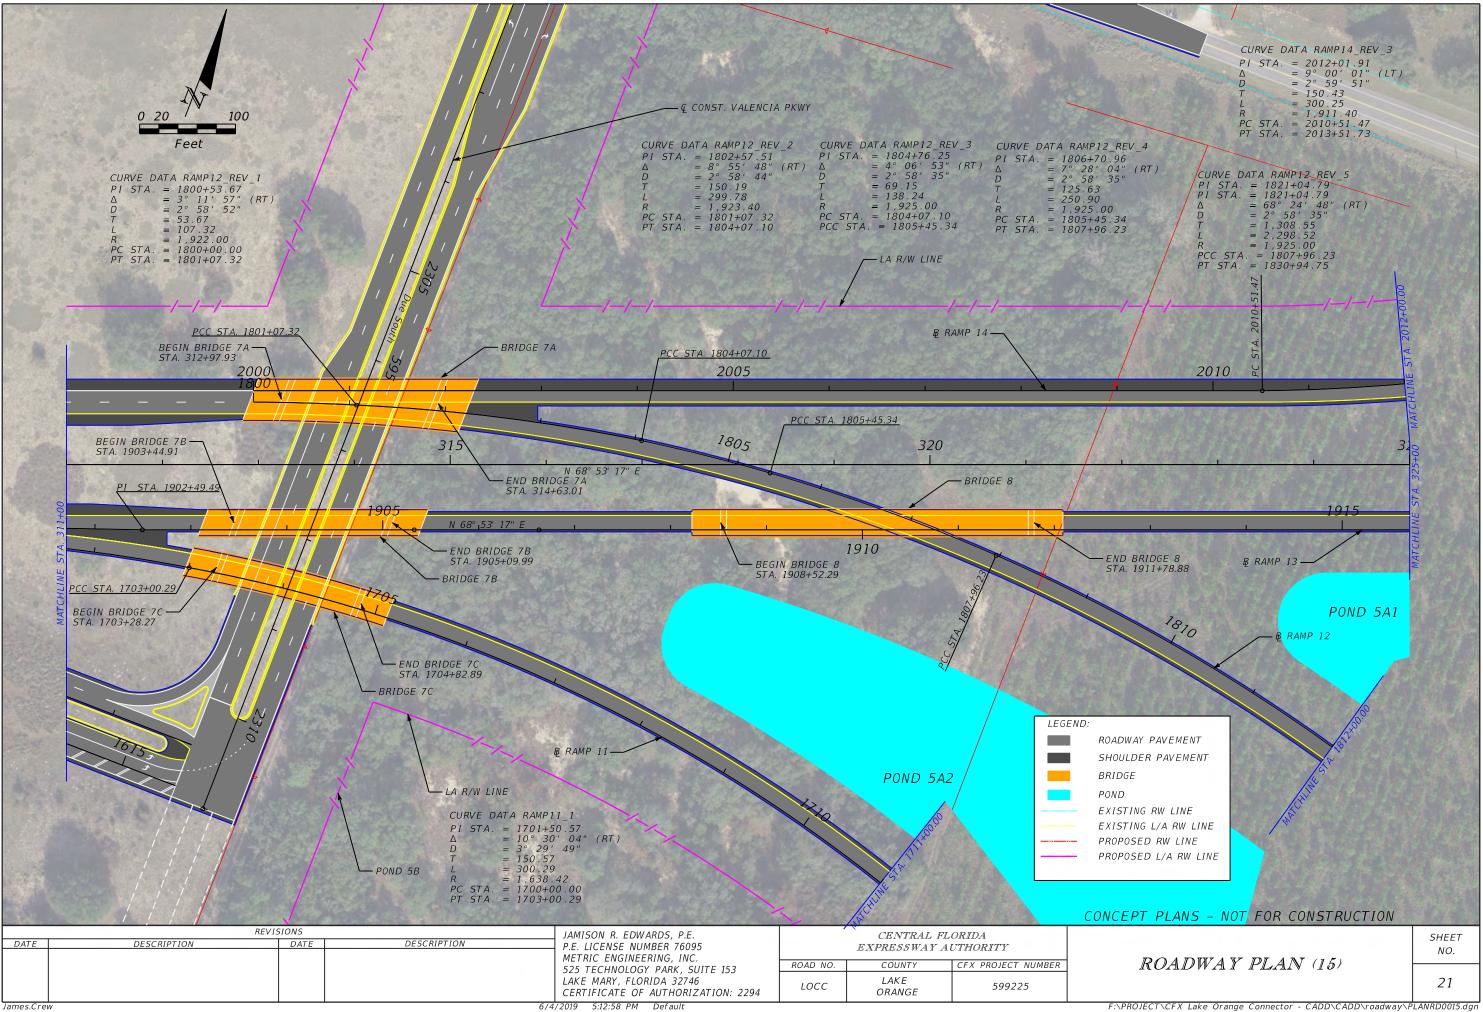

| CONCEPT                       |
| DATE<br>James.Crew | DESCRIPTION          | REVISIONS<br>DATE | DESCRIPTION | JAMISON R. EDWARDS, P.E.<br>P.E. LICENSE NUMBER 760<br>METRIC ENGINEERING, IN<br>525 TECHNOLOGY PARK, S<br>LAKE MARY, FLORIDA 327<br>CERTIFICATE OF AUTHOR.<br>6/4/2019 5:11:32 PM Default | 995<br>C.<br>SUITE 153<br>46<br>IZATION: 2294 | CEN<br>EXPRES<br>ROAD NO. COU<br>LOCC LAK<br>ORAI | E 500225                                                                                                                                                              |                               |



CT\CFX Lake Orange Connector - CADD\CADD\roadway\PLANRD0013.dgn









James.Crew

·\PRC

|