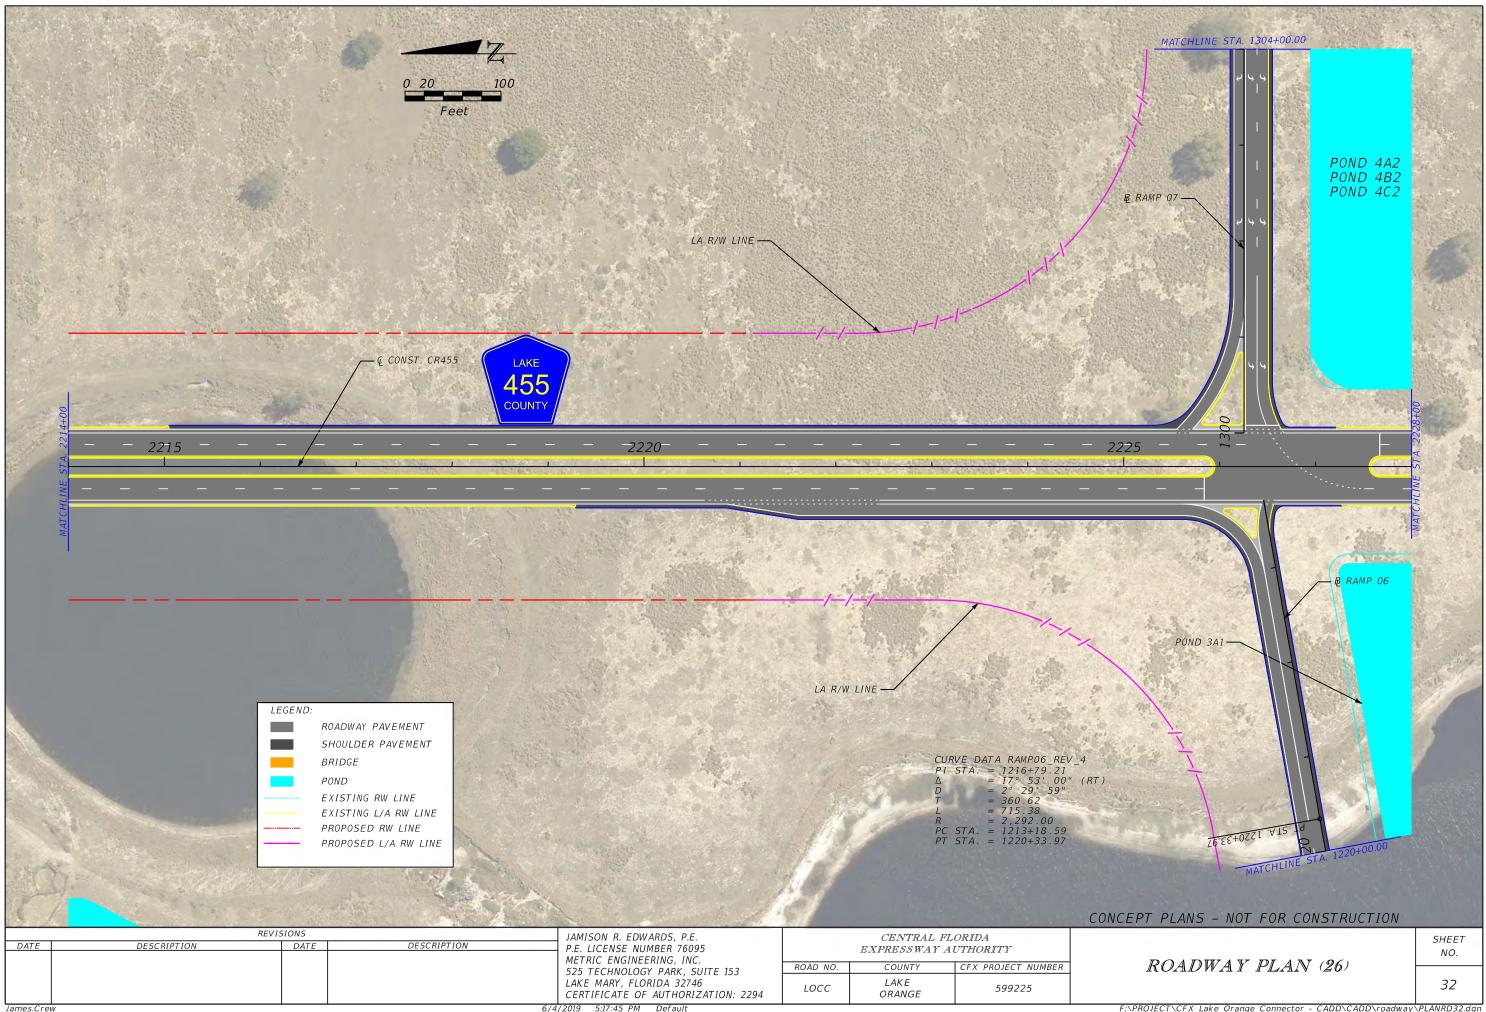

# STUDY UPDATE

The Central Florida Expressway Authority (CFX) has been conducting a Feasibility/Project Development and Environment (PD&E) Study of the Lake/Orange County Connector. The study will determine if a limited access facility between US 27 in south Lake County and State Road 429 in west Orange County is viable and fundable within CFX policies and procedures. The map below shows the four project alternatives that have been developed. New interchanges are proposed with US 27, the future extension of County Road 455, the future Valencia Parkway and SR 429.

Alternatives 1 and 2 are the northern routes while Alternatives 3 and 4 are the southern routes. All alternatives end at a common location at SR 429, whereas there are four potential tie-in locations on US 27. The existing Schofield Road interchange with SR 429 in Orange County will remain, but will be modified to accommodate free-flowing traffic between SR 429 and the proposed Lake/Orange County Connector. The conceptual designs shift US 27 to the east to accommodate the interchange with US 27 while avoiding impacts to Lake Louisa State Park lands. A recommended preferred alignment will be identified based upon public input and an evaluation of several factors, including social and environmental impacts, engineering analysis, and right-of-way requirements.