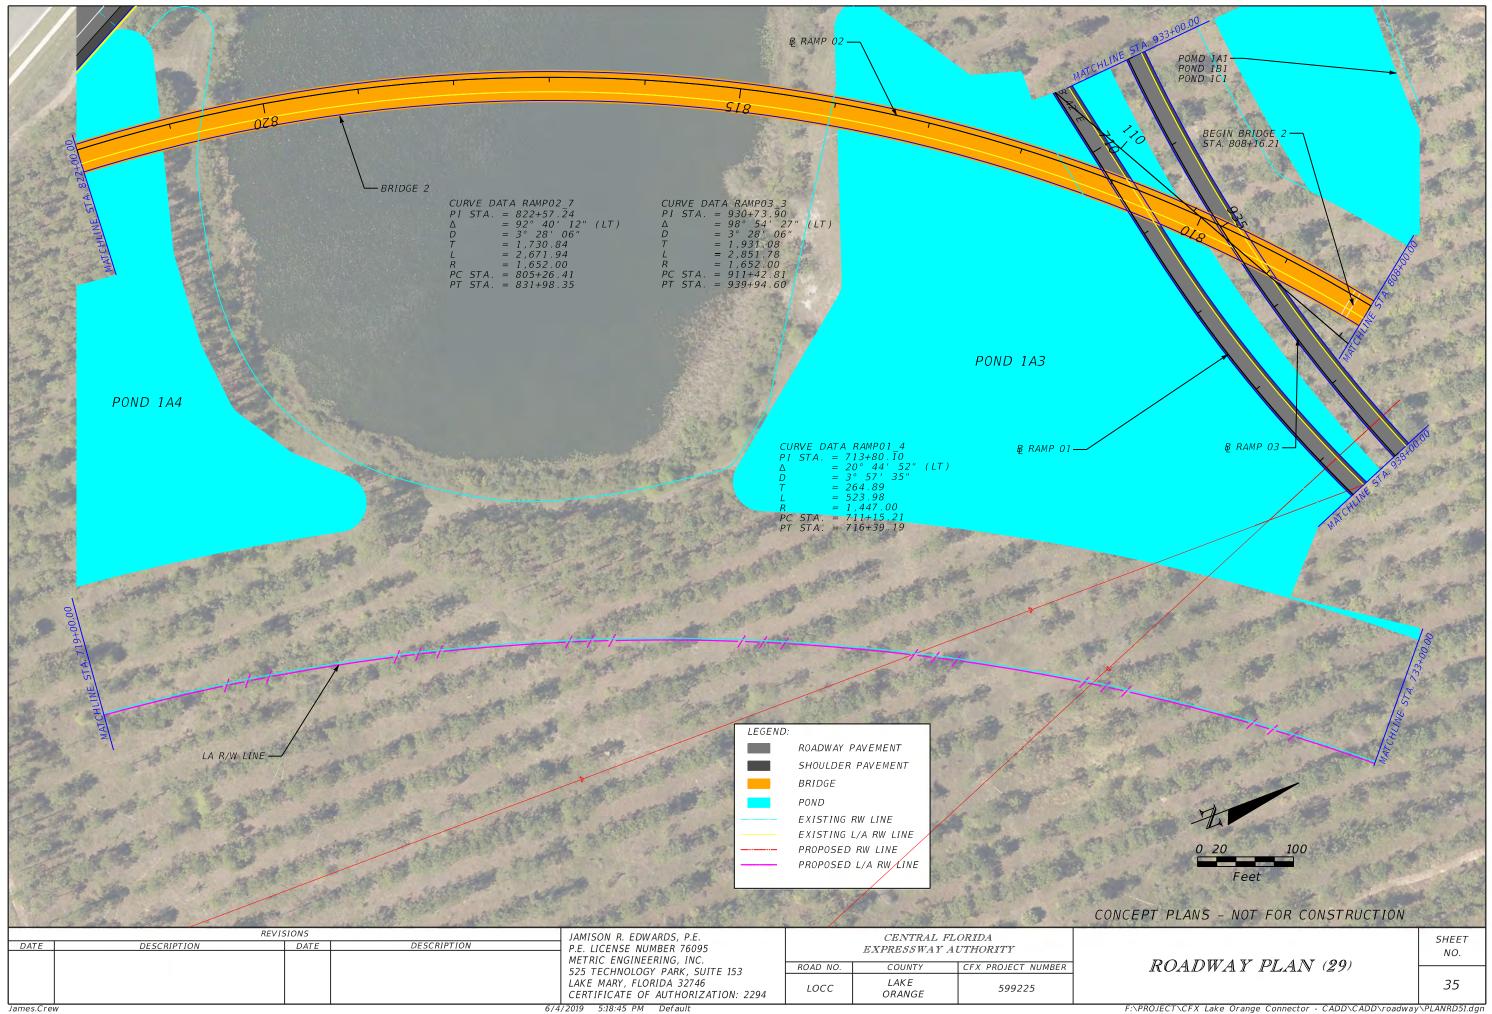

)                                                                                                                                                                  | sheet<br>NO.<br>30 |

F:\PROJECT\CFX Lake Orange Connector - CADD\CADD\roadway\PLANRD28.dgn

LA R/W LINE Q CONST. CR455 LAKE 455 COUNTY 2205 Due South REVISIONS JAMISON R. EDWARDS, P.E. P.E. LICENSE NUMBER 76095 CENTRAL FLORIDA DATE DESCRIPTION DESCRIPTION DATE EXPRESSWAY AUTHORITY METRIC ENGINEERING, INC. ROAD NO. COUNTY CFX PROJECT NUMBER 525 TECHNOLOGY PARK, SUITE 153 LAKE MARY, FLORIDA 32746 LAKE LOCC 599225 CERTIFICATE OF AUTHORIZATION: 2294 ORANGE James.Crew 5.17.20 PM Defau



:\PROJECT\CFX Lake Orange Connector - CADD\CADD\roadway\PLANRD31.dg



F:\PROJECT\CFX Lake Orange Connector - CADD\CADD\roadway\PLANRD32.dgn











ROADWAY PAVEMENT SHOULDER PAVEMENT BRIDGE POND EXISTING RW LINE EXISTING L/A RW LINE PROPOSED RW LINE PROPOSED L/A RW LINE 0 20 100 Feet

ROADWAY PLAN (31)

SHEET NO.

37



| - H | DAIL      | DESCRIPTION | DAIL | DESCRIPTION | P.E. LICENSE NUMBER /6095                                      |          | EXPRESSWAY A   | UTHORITY           |
|-----|-----------|-------------|------|-------------|----------------------------------------------------------------|----------|----------------|--------------------|
|     |           |             |      |             | METRIC ENGINEERING, INC.<br>525 TECHNOLOGY PARK, SUITE 153     | ROAD NO. | COUNTY         | CFX PROJECT NUMBER |
|     |           |             |      |             | LAKE MARY, FLORIDA 32746<br>CERTIFICATE OF AUTHORIZATION: