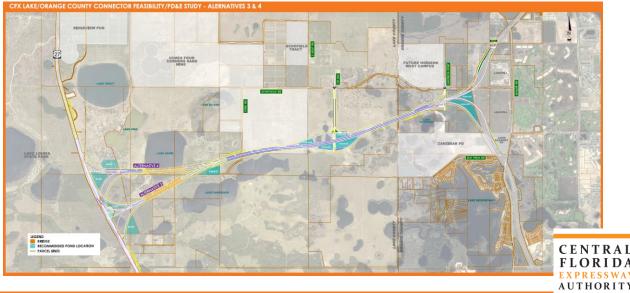

# STUDY UPDATE

The Central Florida Expressway Authority (CFX) has been conducting a Feasibility/Project Development and Environment (PD&E) Study of the Lake/Orange County Connector. The study will determine if a limited access facility between US 27 in south Lake County and State Road 429 in west Orange County is viable and fundable within CFX policies and procedures. The map below shows the four project alternatives that have been developed. New interchanges are proposed with US 27, the future extension of County Road 455, the future Valencia Parkway and SR 429.

Alternatives 1 and 2 are the northern routes while Alternatives 3 and 4 are the southern routes. All alternatives end at a common location at SR 429, whereas there are four potential tie-in locations on US 27. The existing Schofield Road interchange with SR 429 in Orange County will remain, but will be modified to accommodate free-flowing traffic between SR 429 and the proposed Lake/Orange County Connector. The conceptual designs shift US 27 to the east to accommodate the interchange with US 27 while avoiding impacts to Lake Louisa State Park lands. A recommended preferred alignment will be identified based upon public input and an evaluation of several factors, including social and environmental impacts, engineering analysis, and right-of-way requirements.