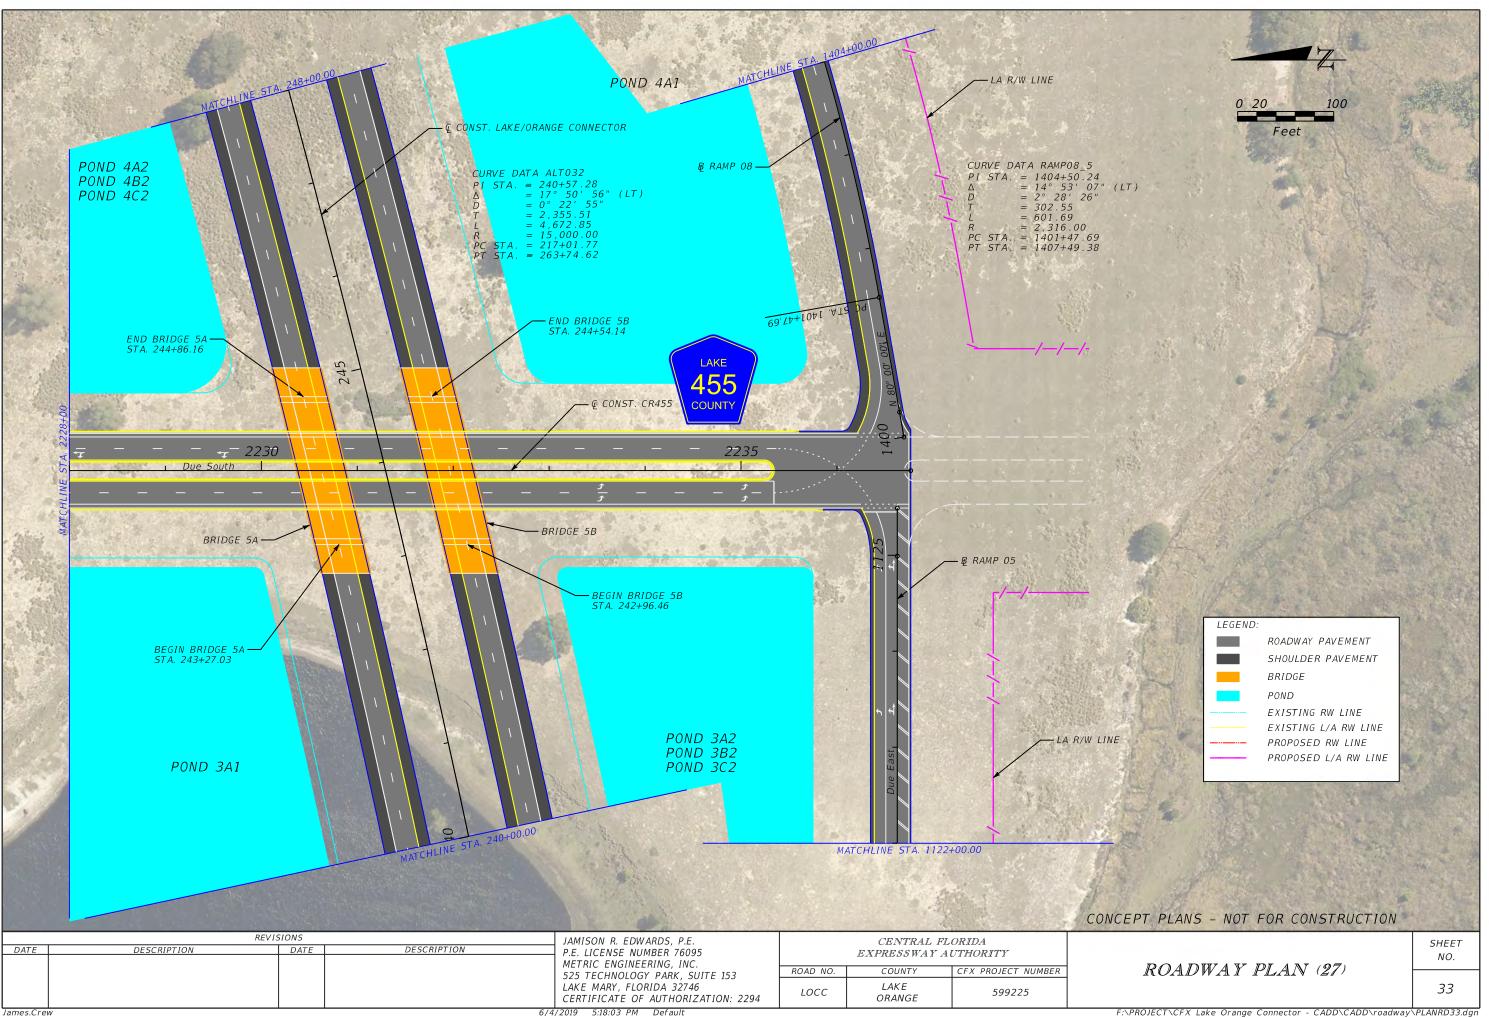

(24)                                                                                                                                                                  | sheet<br>NO.<br>30 |

F:\PROJECT\CFX Lake Orange Connector - CADD\CADD\roadway\PLANRD28.dgn

LA R/W LINE Q CONST. CR455 LAKE 455 COUNTY 2205 Due South REVISIONS JAMISON R. EDWARDS, P.E. P.E. LICENSE NUMBER 76095 CENTRAL FLORIDA DATE DESCRIPTION DESCRIPTION DATE EXPRESSWAY AUTHORITY METRIC ENGINEERING, INC. ROAD NO. COUNTY CFX PROJECT NUMBER 525 TECHNOLOGY PARK, SUITE 153 LAKE MARY, FLORIDA 32746 LAKE LOCC 599225 CERTIFICATE OF AUTHORIZATION: 2294 ORANGE James.Crew 5.17.20 PM Defau



:\PROJECT\CFX Lake Orange Connector - CADD\CADD\roadway\PLANRD31.dg



F:\PROJECT\CFX Lake Orange Connector - CADD\CADD\roadway\PLANRD32.dgn











ROADWAY PAVEMENT SHOULDER PAVEMENT BRIDGE POND EXISTING RW LINE EXISTING L/A RW LINE PROPOSED RW LINE PROPOSED L/A RW LINE 0 20 100 Feet

ROADWAY PLAN (31)

SHEET NO.

37



| - H | DAIL      | DESCRIPTION | DAIL | DESCRIPTION | P.E. LICENSE NUMBER /6095                                      |          | EXPRESSWAY A   | UTHORITY           |
|-----|-----------|-------------|------|-------------|----------------------------------------------------------------|----------|----------------|--------------------|
|     |           |             |      |             | METRIC ENGINEERING, INC.<br>525 TECHNOLOGY PARK, SUITE 153     | ROAD NO. | COUNTY         | CFX PROJECT NUMBER |
|     |           |             |      |             | LAKE MARY, FLORIDA 32746<br>CERTIFICATE OF AUTHORIZATI