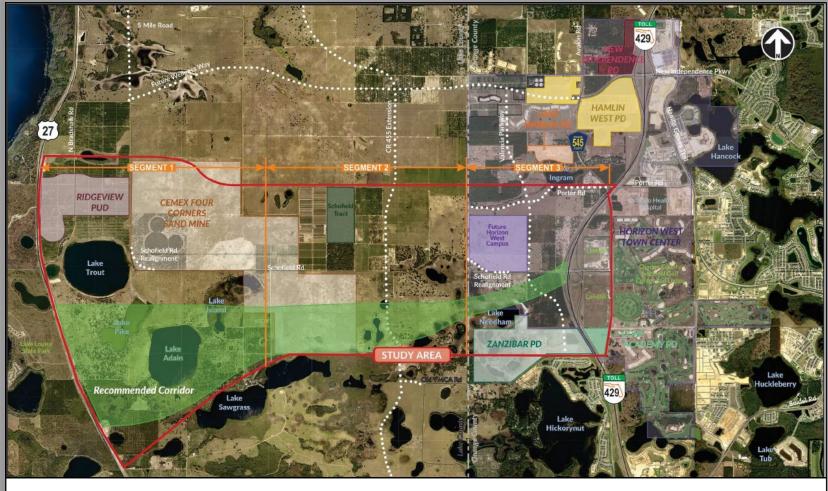

The overall goals of the Lake / Orange County Connector are to provide improved connections between area roads; accommodate anticipated transportation demand; provide consistency with local and regional plans; support economic viability and job creation; support intermodal opportunities; and enhance evacuation and emergency services.

Potential corridors were presented for public input at the last public meeting held on August 30, 2018. Based on the input we received, a recommended corridor was identified, and within that corridor four different project alternatives have been developed. Each of these project alternatives meet the objective of providing an effective limited-access Lake / Orange County Connector facility from US 27 to SR 429.

# STUDY UPDATE

The Central Florida Expressway Authority (CFX) has been conducting a Feasibility/Project Development and Environment (PD&E) Study of the Lake/Orange County Connector. The study will determine if a limited access facility between US 27 in south Lake County and State Road 429 in west Orange County is viable and fundable within CFX policies and procedures. The map below shows the four project alternatives that have been developed. New interchanges are proposed with US 27, the future extension of County Road 455, the future Valencia Parkway and SR 429.

Alternatives 1 and 2 are the northern routes while Alternatives 3 and 4 are the southern routes. All alternatives end at a common location at SR 429, whereas there are four potential tie-in locations on US 27. The existing Schofield Road interchange with SR 429 in Orange County will remain, but will be modified to accommodate free-flowing traffic between SR 429 and the proposed Lake/Orange County Connector. The conceptual designs shift US 27 to the east to accommodate the interchange with US 27 while avoiding impacts to Lake Louisa State Park lands. A recommended preferred alignment will be identified based upon public input and an evaluation of several factors, including social and environmental impacts, engineering analysis, and right-of-way requirements.