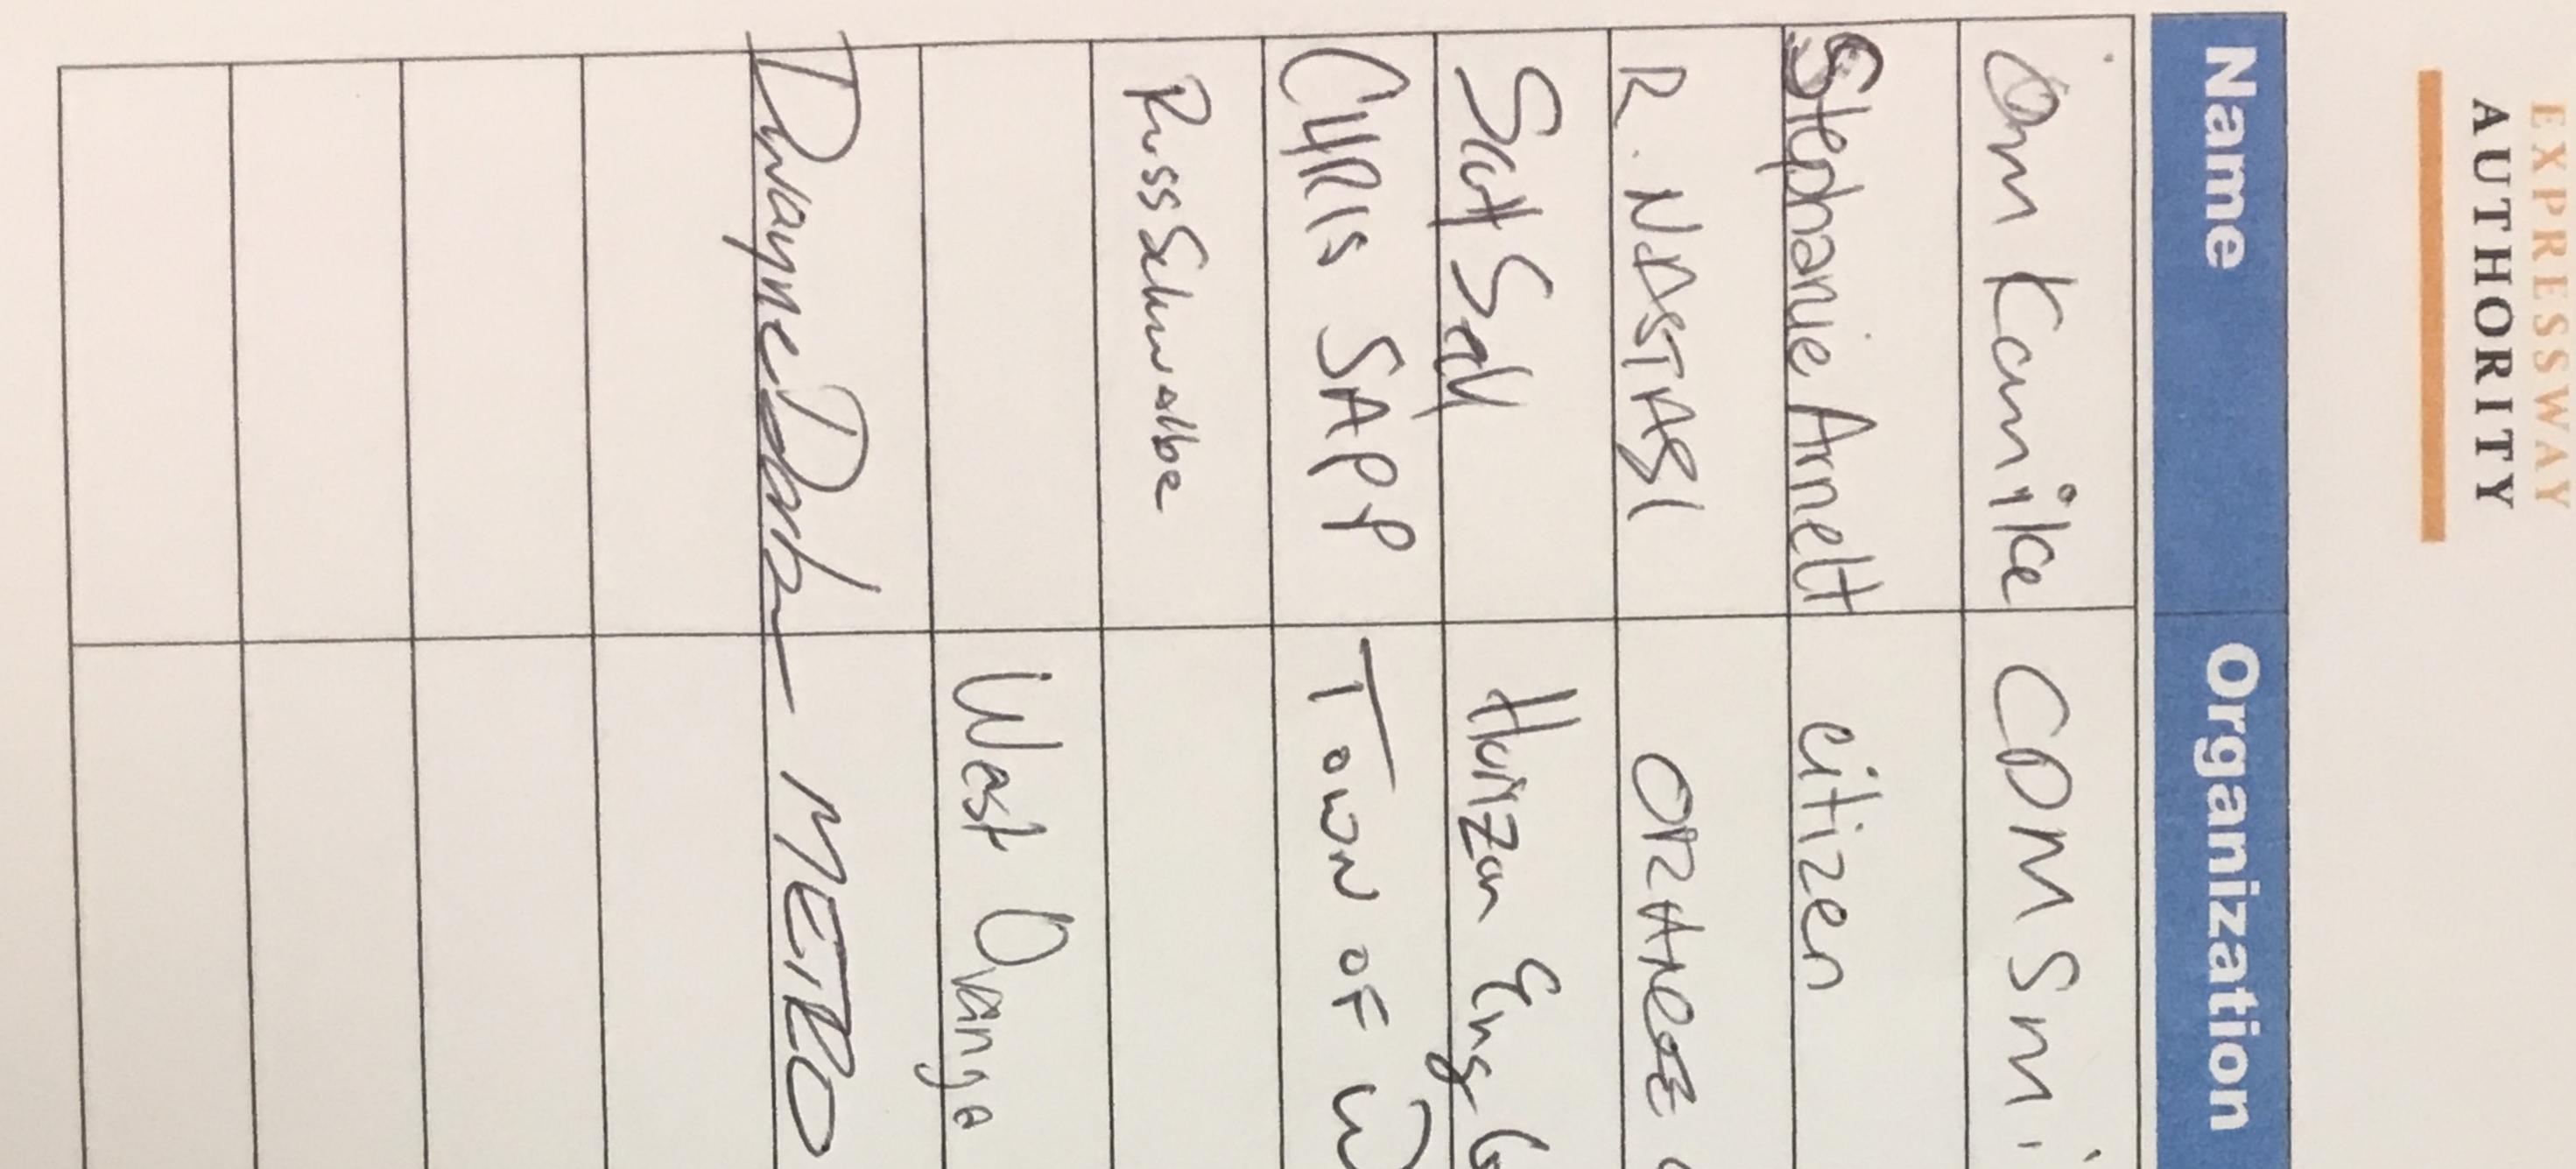

#### VI. Meeting Attendance

A total of 54 attendees – 34 community members and 20 staff members – signed in at the public meeting. Attendees included: Windermere Town Council Member Chris Sapp; MetroPlan Orlando Transportation Planning Director Nick Lepp; Orange County Transportation Planning Manager Renzo Nastasi; and Lake-Sumter MPO Executive Director Michael Woods.