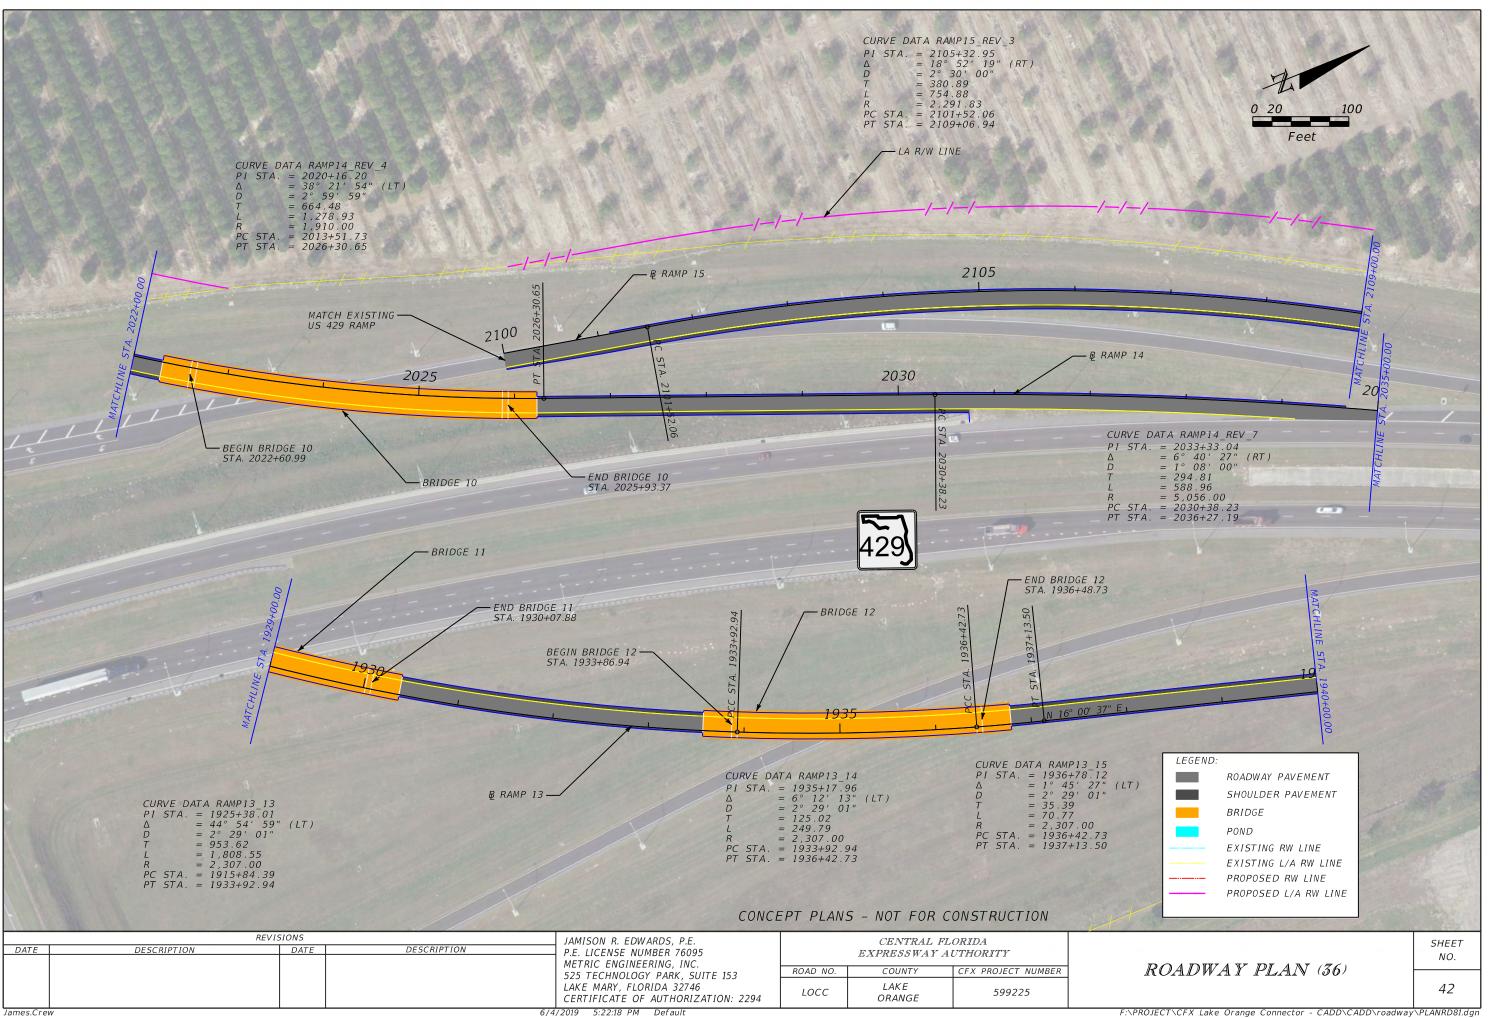

D:         ROADWAY PAVEMENT         SHOULDER PAVEMENT         BRIDGE         POND         EXISTING RW LINE         EXISTING L/A RW LINE         PROPOSED RW LINE         PROPOSED L/A RW LINE |                    |
| Marchanker Strands 172 44400,00                                                                                                                                                                    |                    |
| T PLANS - NOT FOR CONSTRUCTION<br>ROADWAY PLAN (33)                                                                                                                                                | SHEET<br>NO.<br>39 |

F:\PROJECT\CFX Lake Orange Connector - CADD\CADD\roadway\PLANRD71.dgn





F:\PROJECT\CFX Lake Orange Connector - CADD\CADD\roadway\PLANRD73.dgr