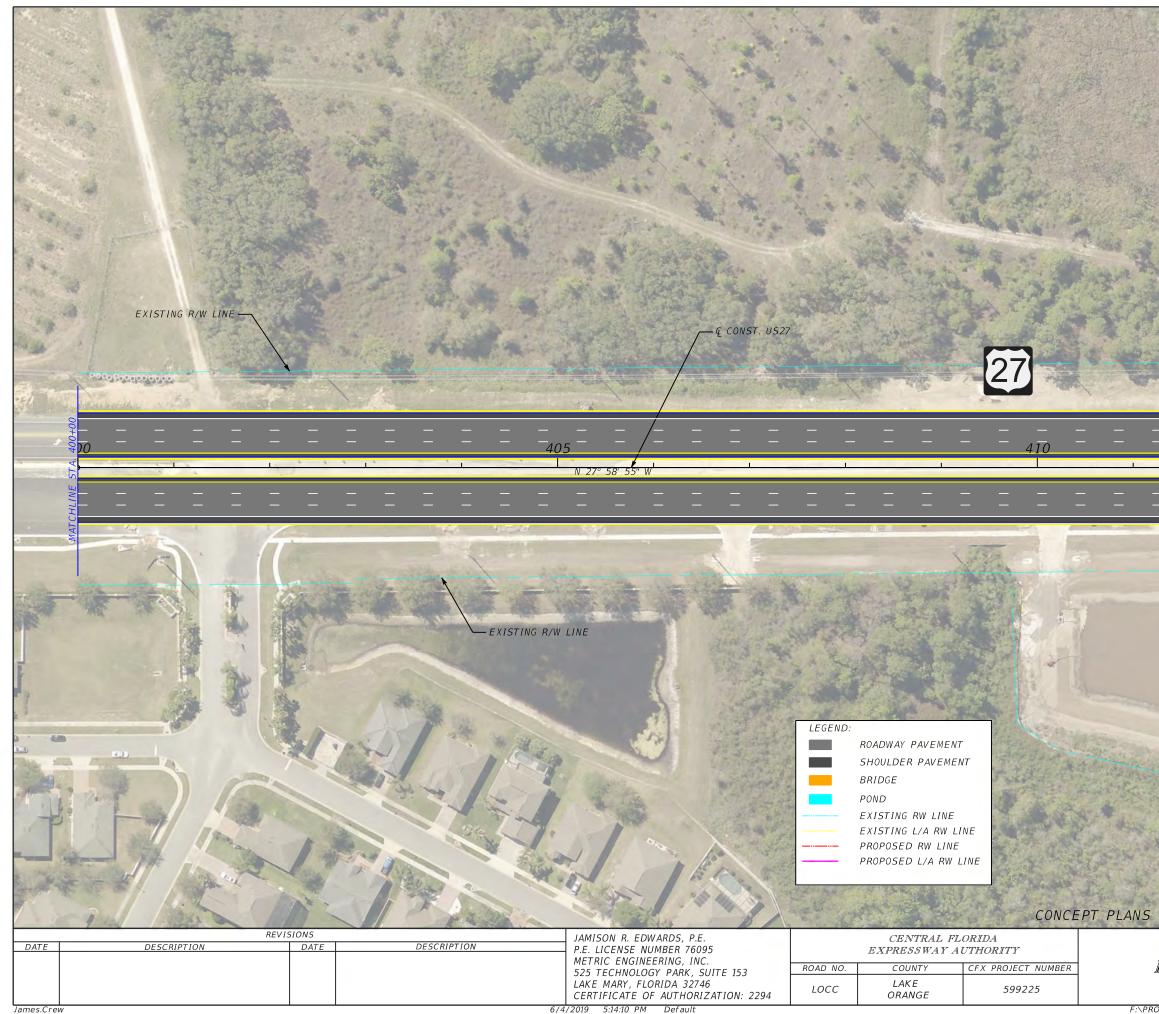

| CONCEPT                       |
| DATE<br>James.Crew | DESCRIPTION          | REVISIONS<br>DATE | DESCRIPTION | JAMISON R. EDWARDS, P.E.<br>P.E. LICENSE NUMBER 760<br>METRIC ENGINEERING, IN<br>525 TECHNOLOGY PARK, S<br>LAKE MARY, FLORIDA 327<br>CERTIFICATE OF AUTHOR.<br>6/4/2019 5:11:32 PM Default | 995<br>C.<br>SUITE 153<br>46<br>IZATION: 2294 | CEN<br>EXPRES<br>ROAD NO. COU<br>LOCC LAK<br>ORAI | E 500225                                                                                                                                                              |                               |



CT\CFX Lake Orange Connector - CADD\CADD\roadway\PLANRD0013.dgn









James.Crew

·\PRC

|