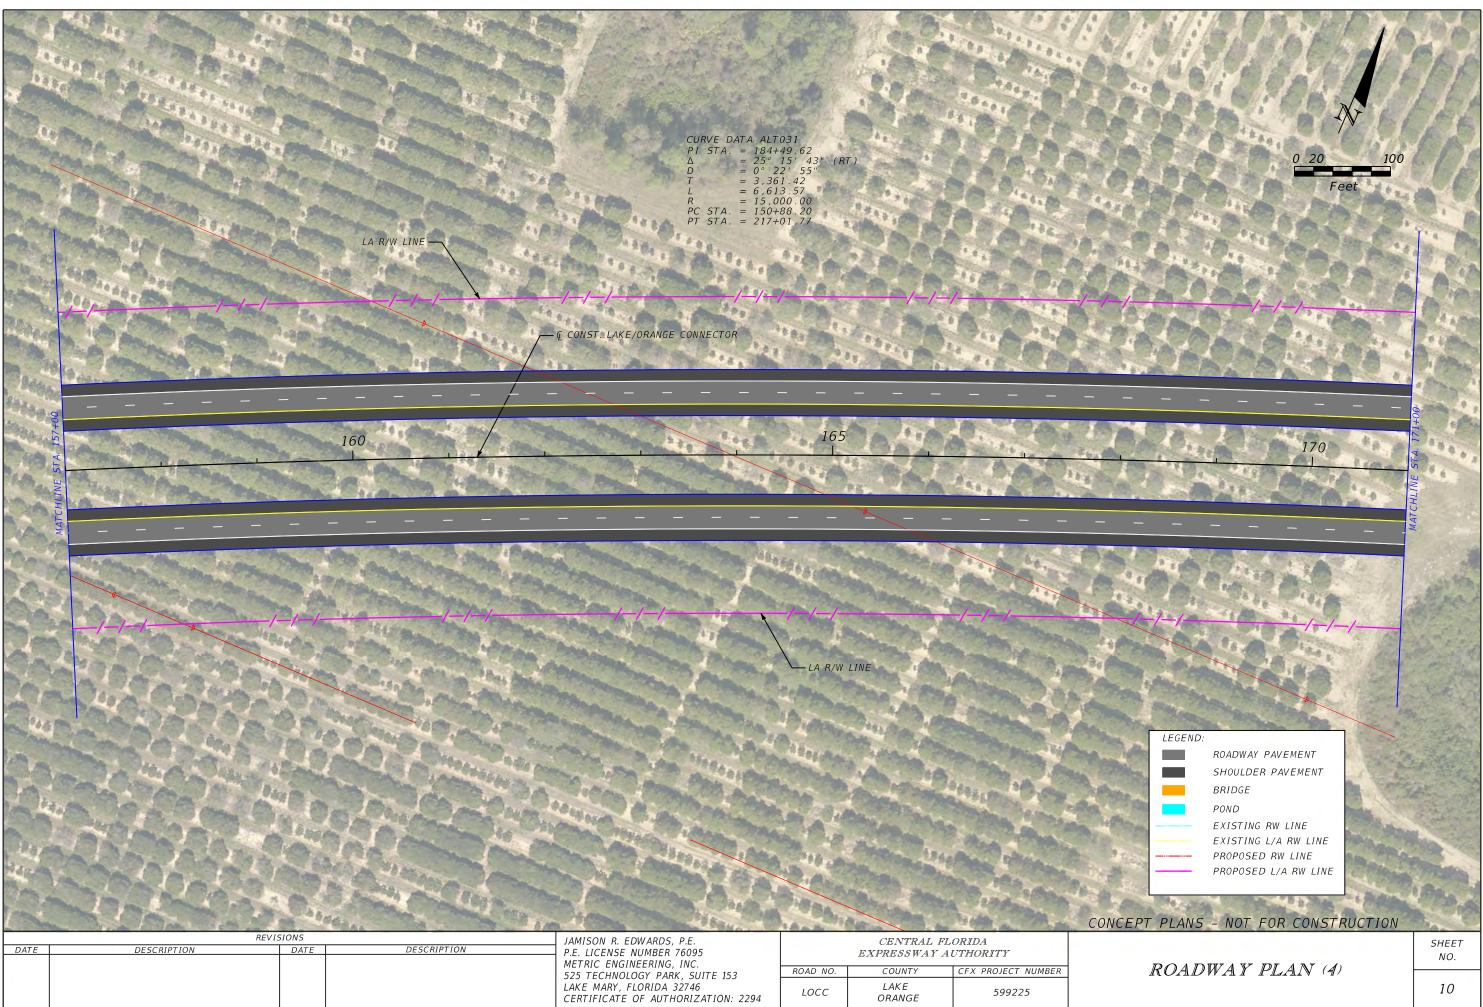

| ROAD NO.                                | COUNTY         | CFX PROJECT NUMBER | 1          |
|           |                                        |      |             | LAKE MARY, FLORIDA 32746<br>CERTIFICATE OF AUTHORIZATION: 2294 | LOCC                                    | LAKE<br>ORANGE | 599225             |            |
| James.Cre | lames.Crew 6/4/2019 5:31:08 PM Default |      |             |                                                                |                                         |                |                    | F:\PROJECT |

CONCEPT PLANS - NOT FOR CONSTRUCTION

TYPICAL SECTION

SHEET NO.

5

F:\PROJECT\CFX Lake Orange Connector - CADD\CADD\roadway\TYPDRD01\_PLAN.DGN





:\PROJECT\CFX Lake Orange Connector - CADD\CADD\roadway\PLANRD001.dgr







James.Crew

\PROJECT\CFX Lake Orange Connector - CADD\CADD\roadway\PLANRD004.dgr



2019

James.Crew

F:\PROJECT\CFX Lake Orange Connector - CADD\CADD\roadway\PLANRD005.dgr













F:\PROJECT\CFX Lake Orange Connector - CADD\CADD\roadway\PLANRD0011.dgr



|                    |                      |                   |             | LA R/W LINE                                                                                                                                                                                | NGE CONNECTOR                                 | PC STA. 1500-00.00                                | CURVE DATA RAMP09<br>PI STA. = 1502+17.<br>$\Delta$ = 10° 46'<br>D = 2° 29' 1<br>T = 217.20<br>L = 433.13<br>R = 2,304.00<br>PC STA. = 1500+00.<br>PT STA. = 1504+33. |