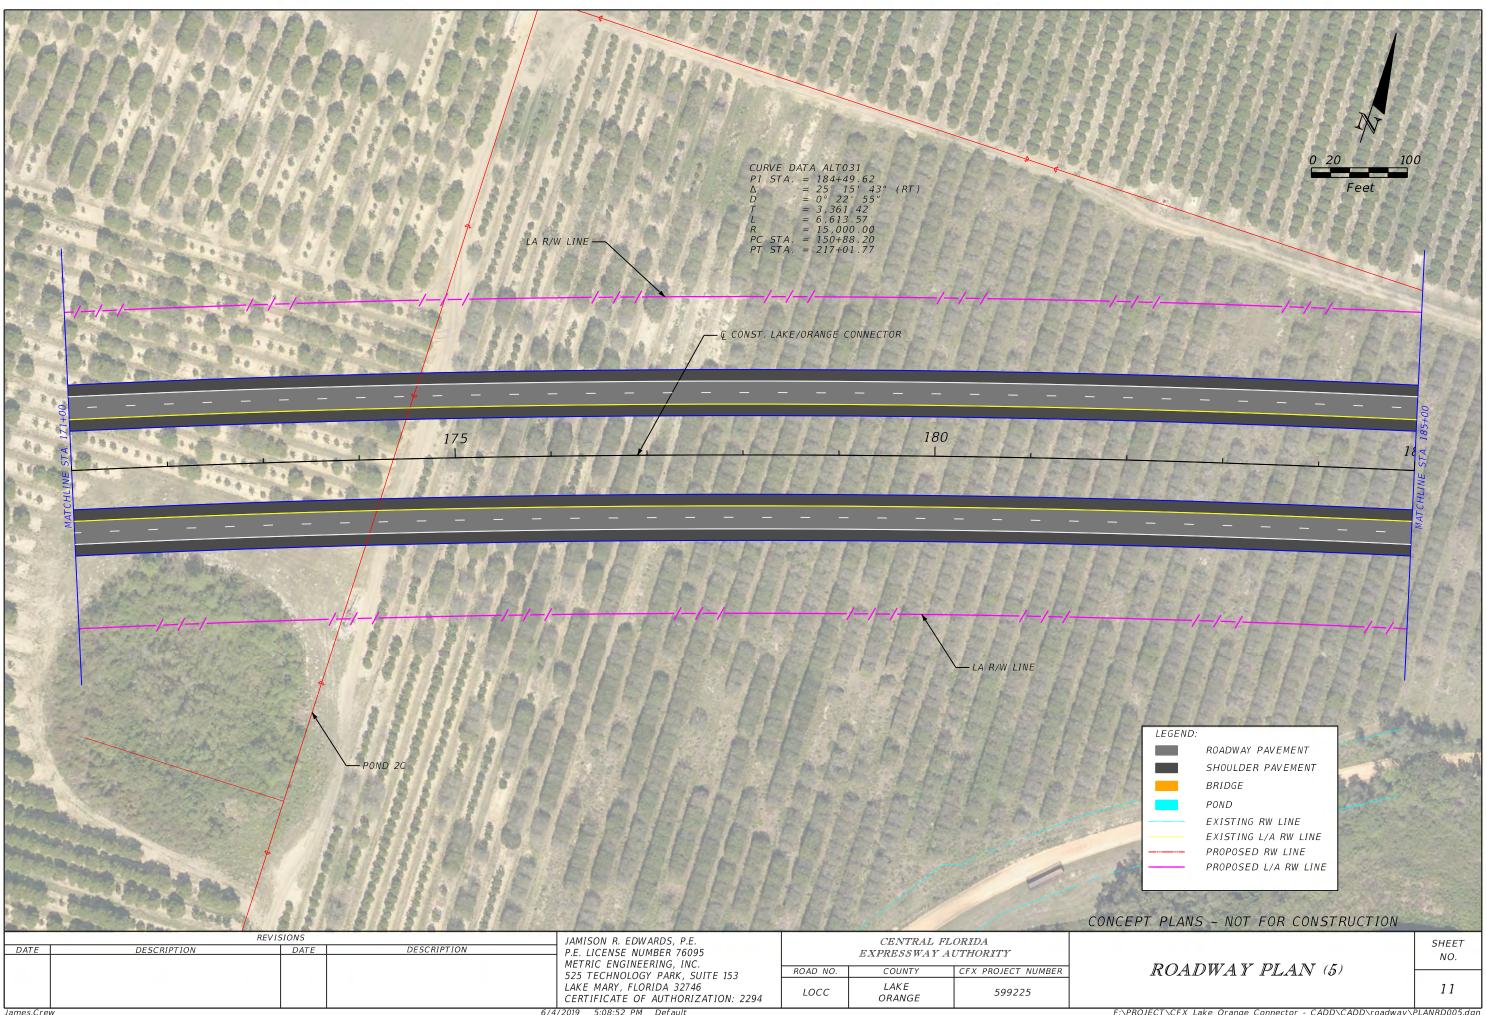

NUMBER | 1          |
|           |                                        |      |             | LAKE MARY, FLORIDA 32746<br>CERTIFICATE OF AUTHORIZATION: 2294 | LOCC                                    | LAKE<br>ORANGE | 599225             |            |
| James.Cre | lames.Crew 6/4/2019 5:31:08 PM Default |      |             |                                                                |                                         |                |                    | F:\PROJECT |

CONCEPT PLANS - NOT FOR CONSTRUCTION

TYPICAL SECTION

SHEET NO.

5

F:\PROJECT\CFX Lake Orange Connector - CADD\CADD\roadway\TYPDRD01\_PLAN.DGN





:\PROJECT\CFX Lake Orange Connector - CADD\CADD\roadway\PLANRD001.dgr







James.Crew

\PROJECT\CFX Lake Orange Connector - CADD\CADD\roadway\PLANRD004.dgr



2019

James.Crew

F:\PROJECT\CFX Lake Orange Connector - CADD\CADD\roadway\PLANRD005.dgr













F:\PROJECT\CFX Lake Orange Connector - CADD\CADD\roadway\PLANRD0011.dgr



|                    |                      |                   |             | LA R/W LINE                                                                                                                                                                                | NGE CONNECTOR                                 | PC STA. 1500-00.00                                | CURVE DATA RAMP09<br>PI STA. = 1502+17.<br>$\Delta$ = 10° 46'<br>D = 2° 29' 1<br>T = 217.20<br>L = 433.13<br>R = 2,304.00<br>PC STA. = 1500+00.<br>PT STA. = 1504+33. | REV_1<br>20<br>16" (LT)<br>2" |
|--------------------|----------------------|-------