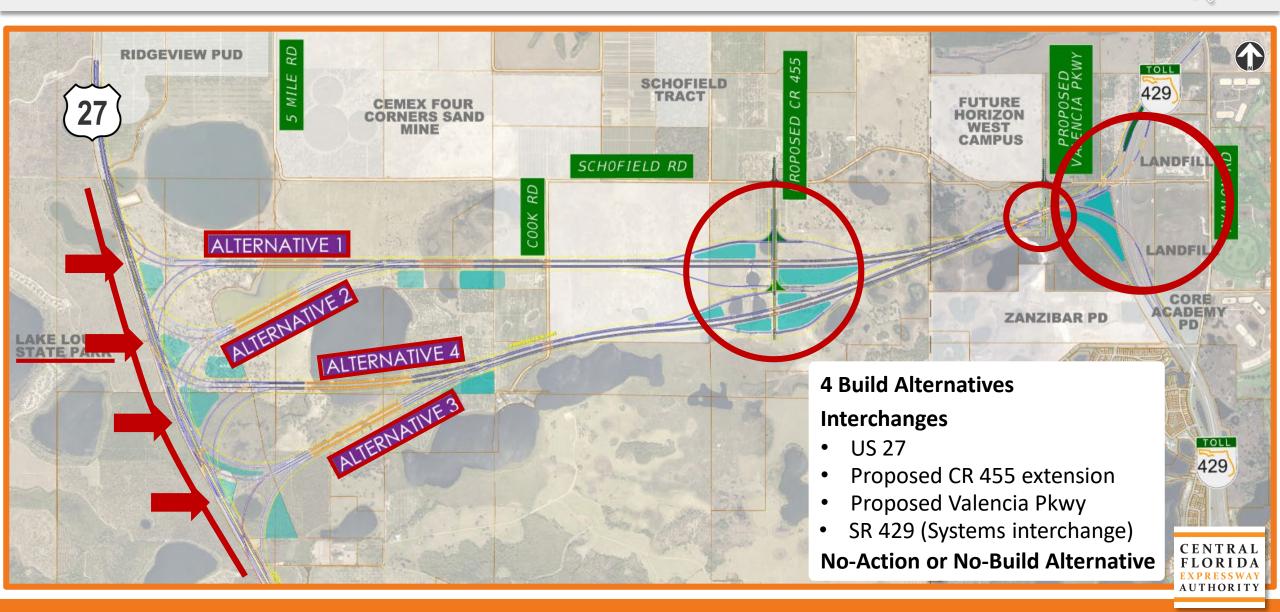

# STUDY UPDATE

The Central Florida Expressway Authority (CFX) has been conducting a Feasibility/Project Development and Environment (PD&E) Study of the Lake/Orange County Connector. The study will determine if a limited access facility between US 27 in south Lake County and State Road 429 in west Orange County is viable and fundable within CFX policies and procedures. The map below shows the four project alternatives that have been developed. New interchanges are proposed with US 27, the future extension of County Road 455, the future Valencia Parkway and SR 429.

Alternatives 1 and 2 are the northern routes while Alternatives 3 and 4 are the southern routes. All alternatives end at a common location at SR 429, whereas there are four potential tie-in locations on US 27. The existing Schofield Road interchange with SR 429 in Orange County will remain, but will be modified to accommodate free-flowing traffic between SR 429 and the proposed Lake/Orange County Connector. The conceptual designs shift US 27 to the east to accommodate the interchange with US 27 while avoiding impacts to Lake Louisa State Park lands. A recommended preferred alignment will be identified based upon public input and an evaluation of several factors, including social and environmental impacts, engineering analysis, and right-of-way requirements.