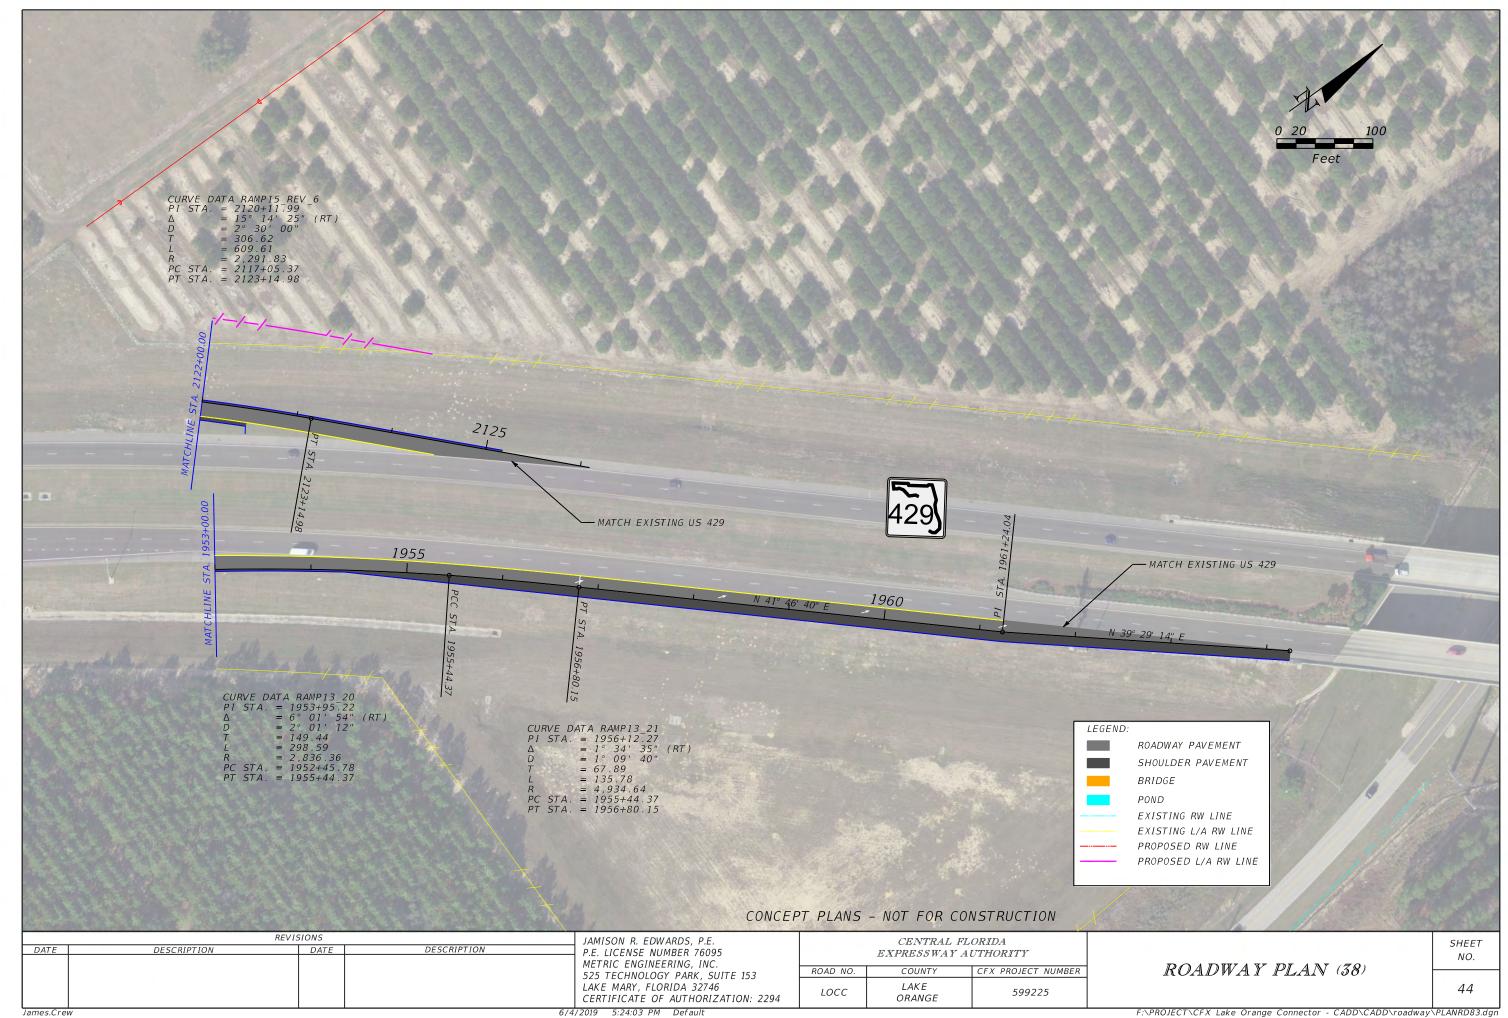

ROADWAY PAVEMENT         SHOULDER PAVEMENT         BRIDGE         POND         EXISTING RW LINE         EXISTING L/A RW LINE         PROPOSED RW LINE         PROPOSED L/A RW LINE |                    |
| Marchanker Strands 172 44400,00                                                                                                                                                                    |                    |
| T PLANS - NOT FOR CONSTRUCTION<br>ROADWAY PLAN (33)                                                                                                                                                | SHEET<br>NO.<br>39 |

F:\PROJECT\CFX Lake Orange Connector - CADD\CADD\roadway\PLANRD71.dgn





F:\PROJECT\CFX Lake Orange Connector - CADD\CADD\roadway\PLANRD73.dgr