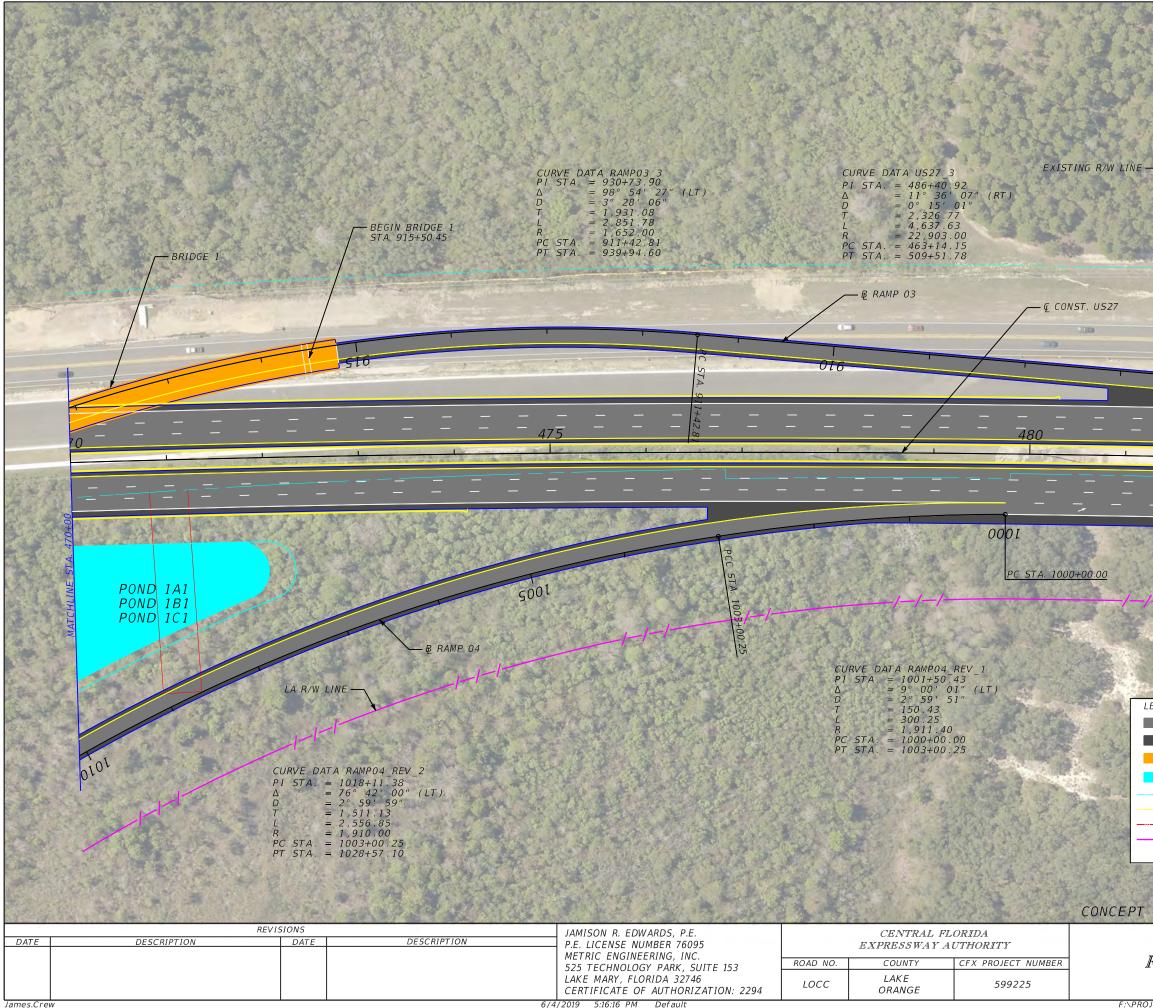

# STUDY UPDATE

The Central Florida Expressway Authority (CFX) has been conducting a Feasibility/Project Development and Environment (PD&E) Study of the Lake/Orange County Connector. The study will determine if a limited access facility between US 27 in south Lake County and State Road 429 in west Orange County is viable and fundable within CFX policies and procedures. The map below shows the four project alternatives that have been developed. New interchanges are proposed with US 27, the future extension of County Road 455, the future Valencia Parkway and SR 429.

Alternatives 1 and 2 are the northern routes while Alternatives 3 and 4 are the southern routes. All alternatives end at a common location at SR 429, whereas there are four potential tie-in locations on US 27. The existing Schofield Road interchange with SR 429 in Orange County will remain, but will be modified to accommodate free-flowing traffic between SR 429 and the proposed Lake/Orange County Connector. The conceptual designs shift US 27 to the east to accommodate the interchange with US 27 while avoiding impacts to Lake Louisa State Park lands. A recommended preferred alignment will be identified based upon public input and an evaluation of several factors, including social and environmental impacts, engineering analysis, and right-of-way requirements.