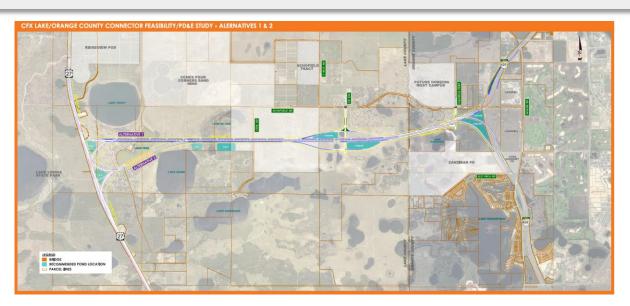

# STUDY UPDATE

The Central Florida Expressway Authority (CFX) has been conducting a Feasibility/Project Development and Environment (PD&E) Study of the Lake/Orange County Connector. The study will determine if a limited access facility between US 27 in south Lake County and State Road 429 in west Orange County is viable and fundable within CFX policies and procedures. The map below shows the four project alternatives that have been developed. New interchanges are proposed with US 27, the future extension of County Road 455, the future Valencia Parkway and SR 429.

Alternatives 1 and 2 are the northern routes while Alternatives 3 and 4 are the southern routes. All alternatives end at a common location at SR 429, whereas there are four potential tie-in locations on US 27. The existing Schofield Road interchange with SR 429 in Orange County will remain, but will be modified to accommodate free-flowing traffic between SR 429 and the proposed Lake/Orange County Connector. The conceptual designs shift US 27 to the east to accommodate the interchange with US 27 while avoiding impacts to Lake Louisa State Park lands. A recommended preferred alignment will be identified based upon public input and an evaluation of several factors, including social and environmental impacts, engineering analysis, and right-of-way requirements.