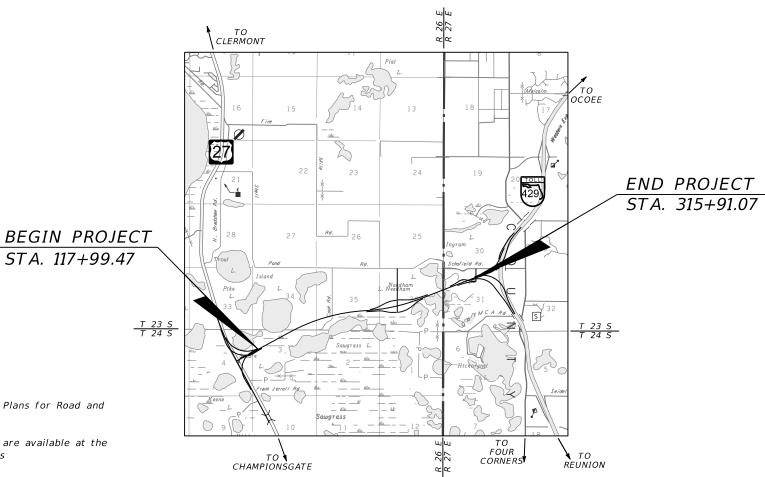

— This e-mail was sent from a contact form on Central Florida Expressway Authority (<u>https://www.cfxway.com</u>)

Public Informational Meeting 2

February 13, 2019

Subject: **PUBLIC MEETING – March 7, 2019** CFX Feasibility / Project Development and Environment Study Lake / Orange County Connector (US 27 to SR 429) CFX Project Number: 599-225

Dear Property Owner/Interested Party:

The <u>Central Florida Expressway Authority</u> (CFX) is conducting a Feasibility / Project Development and Environment (PD&E) study for the proposed Lake / Orange County Connector, as identified in our <u>2040 Master Plan</u>. The purpose of the study is to determine if a limited access facility between US 27 in south Lake County and <u>State</u> <u>Road 429 (Daniel Webster Western Beltway)</u> in west Orange County is viable and fundable in accordance with CFX policies and procedures.

CFX will hold a public meeting for this study on **Thursday, March 7 from 5:30 p.m. to 7:30 p.m. at the Bridgewater Middle School Cafeteria located at 5600 Tiny Road in Winter Garden, FL 34787.** The meeting will be held in an open house format and community members may come at any point during the meeting time to view the exhibits, ask questions and provide comments. A looping audiovisual presentation providing an overview of the study will be available for viewing throughout the meeting.

Sincerely,

Joseph A Berenis

Joseph A. Berenis, PE Chief of Infrastructure Central Florida Expressway Authority

Attachments: Project Location Map & Meeting Location Map