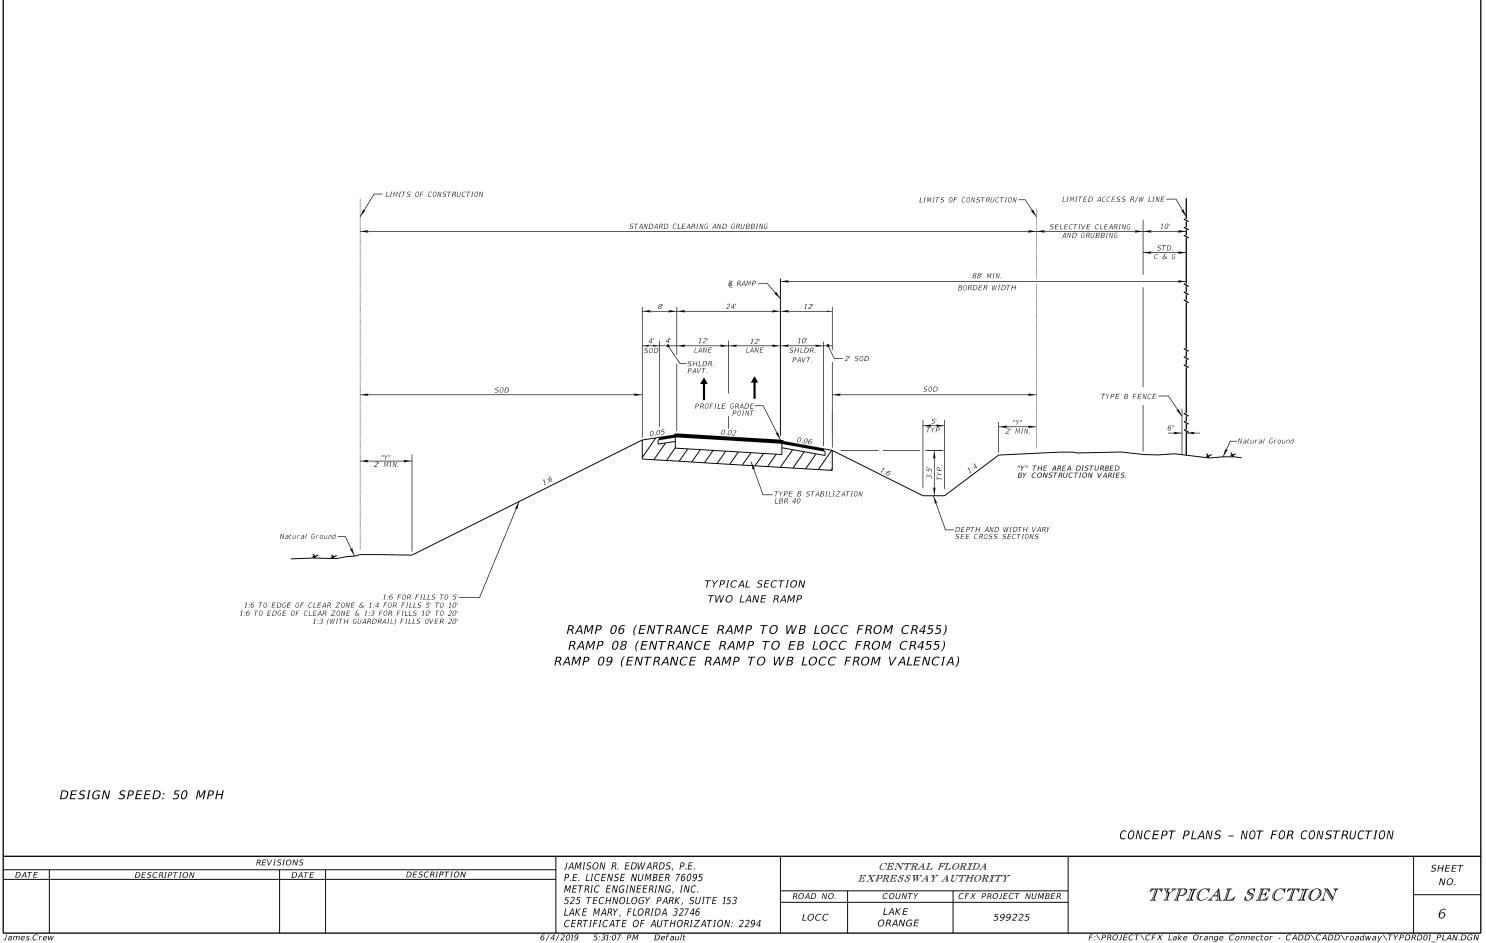

|      |             | 525 TECHNOLOGY PARK, SUITE 153                                 | ROAD NO.                                | COUNTY         | CFX PROJECT NUMBER | 1          |
|           |                                        |      |             | LAKE MARY, FLORIDA 32746<br>CERTIFICATE OF AUTHORIZATION: 2294 | LOCC                                    | LAKE<br>ORANGE | 599225             |            |
| James.Cre | lames.Crew 6/4/2019 5:31:08 PM Default |      |             |                                                                |                                         |                |                    | F:\PROJECT |

CONCEPT PLANS - NOT FOR CONSTRUCTION

TYPICAL SECTION

SHEET NO.

5

F:\PROJECT\CFX Lake Orange Connector - CADD\CADD\roadway\TYPDRD01\_PLAN.DGN





:\PROJECT\CFX Lake Orange Connector - CADD\CADD\roadway\PLANRD001.dgr







James.Crew

\PROJECT\CFX Lake Orange Connector - CADD\CADD\roadway\PLANRD004.dgr



2019

James.Crew

F:\PROJECT\CFX Lake Orange Connector - CADD\CADD\roadway\PLANRD005.dgr













F:\PROJECT\CFX Lake Orange Connector - CADD\CADD\roadway\PLANRD0011.dgr



|                    |                      |                   |             | LA R/W LINE                                                                                                                                                                                | NGE CONNECTOR                                 | PC STA. 1500-00.00                                | CURVE DATA RAMP09<br>PI STA. = 1502+17.<br>$\Delta$ = 10° 46'<br>D = 2° 29' 1<br>T = 217.