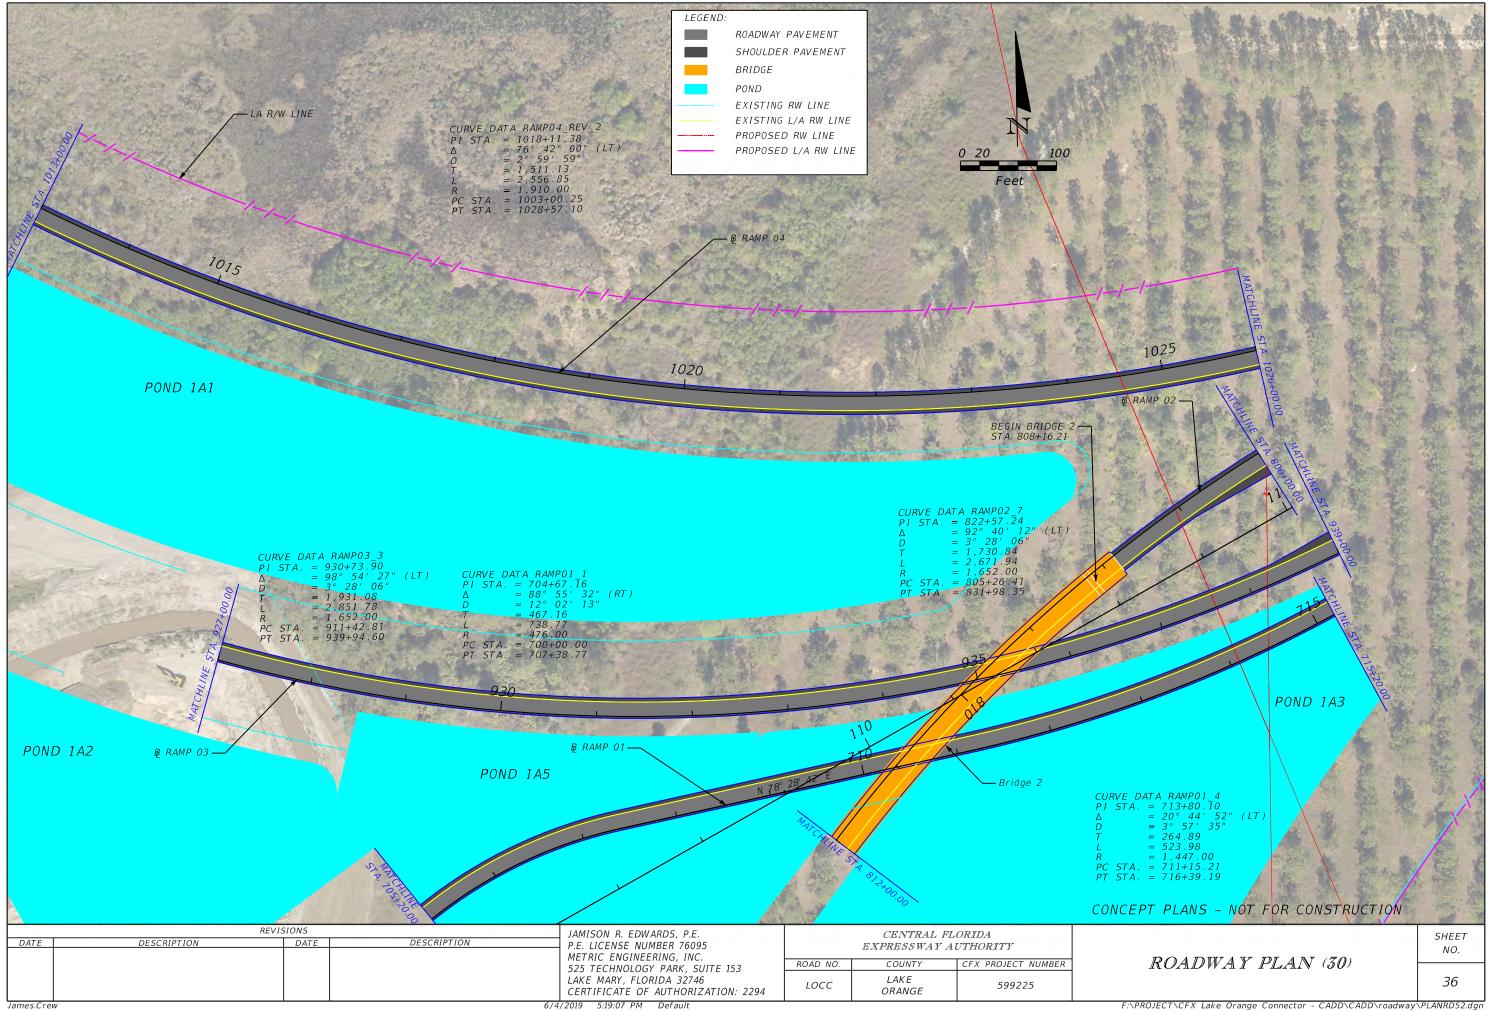

| sheet<br>NO.<br>30 |

F:\PROJECT\CFX Lake Orange Connector - CADD\CADD\roadway\PLANRD28.dgn

LA R/W LINE Q CONST. CR455 LAKE 455 COUNTY 2205 Due South REVISIONS JAMISON R. EDWARDS, P.E. P.E. LICENSE NUMBER 76095 CENTRAL FLORIDA DATE DESCRIPTION DESCRIPTION DATE EXPRESSWAY AUTHORITY METRIC ENGINEERING, INC. ROAD NO. COUNTY CFX PROJECT NUMBER 525 TECHNOLOGY PARK, SUITE 153 LAKE MARY, FLORIDA 32746 LAKE LOCC 599225 CERTIFICATE OF AUTHORIZATION: 2294 ORANGE James.Crew 5.17.20 PM Defau



:\PROJECT\CFX Lake Orange Connector - CADD\CADD\roadway\PLANRD31.dg



F:\PROJECT\CFX Lake Orange Connector - CADD\CADD\roadway\PLANRD32.dgn











ROADWAY PAVEMENT SHOULDER PAVEMENT BRIDGE POND EXISTING RW LINE EXISTING L/A RW LINE PROPOSED RW LINE PROPOSED L/A RW LINE 0 20 100 Feet

ROADWAY PLAN (31)

SHEET NO.

37



| - H | DAIL      | DESCRIPTION | DAIL | DESCRIPTION | P.E. LICENSE NUMBER /6095                                      |          | EXPRESSWAY A   | UTHORITY           |
|-----|-----------|-------------|------|-------------|----------------------------------------------------------------|----------|----------------|--------------------|
|     |           |             |      |             | METRIC ENGINEERING, INC.<br>525 TECHNOLOGY PARK, SUITE 153     | ROAD NO. | COUNTY         | CFX PROJECT NUMBER |
|     |           |             |      |             | LAKE MARY, FLORIDA 32746<br>CERTIFICATE OF AUTHORIZATION: 22