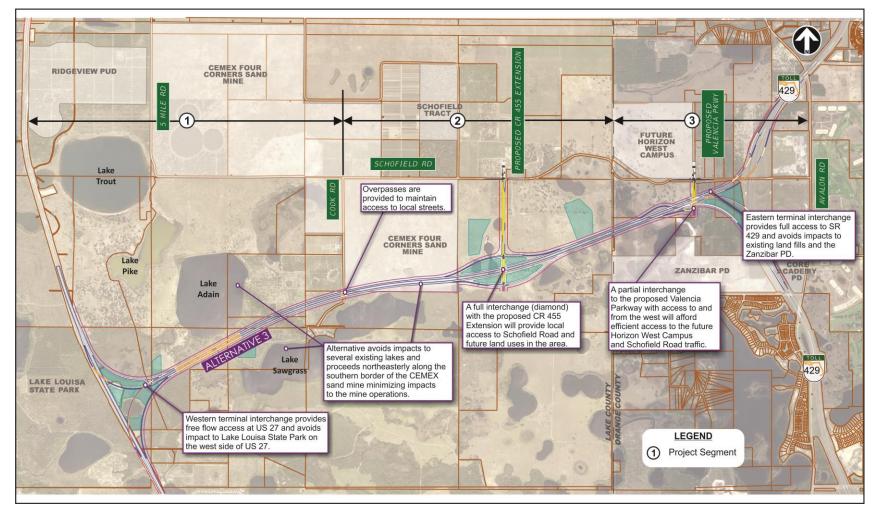

Alternatives 1 and 2 are the northern routes while Alternatives 3 and 4 are the southern routes. All alternatives end at a common location at SR 429, whereas there are four potential tie-in locations on US 27. The existing Schofield Road interchange with SR 429 in Orange County will remain, but will be modified to accommodate free-flowing traffic between SR 429 and the proposed Lake/Orange County Connector. The conceptual designs shift US 27 to the east to accommodate the interchange with US 27 while avoiding impacts to Lake Louisa State Park lands. A recommended preferred alignment will be identified based upon public input and an evaluation of several factors, including social and environmental impacts, engineering analysis, and right-of-way requirements.