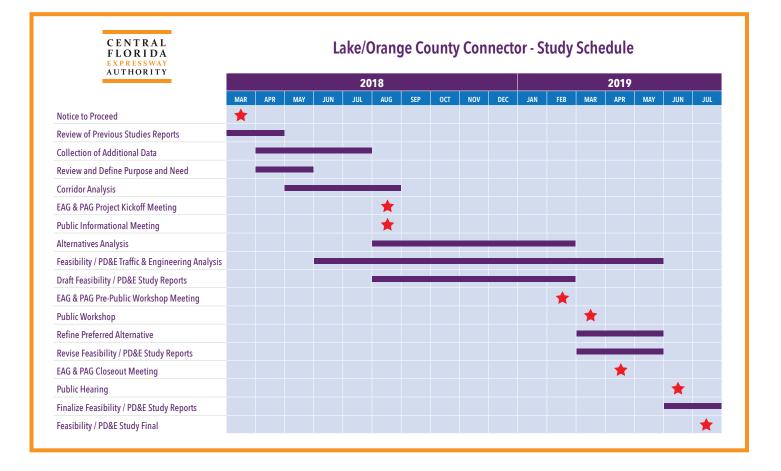

The PD&E study began in March of 2018. The Lake/Orange County Connector Feasibility/PD&E study will determine if a limited access facility between US 27 in south Lake County and SR 429 in west Orange County is viable and fundable in accordance with CFX policies and procedures.

Public involvement and interagency coordination are an integral part of the assessment process, and multiple opportunities for participation are being provided. Three public meetings, including a public hearing, will be held to collect vital public input on the alignments under evaluation.