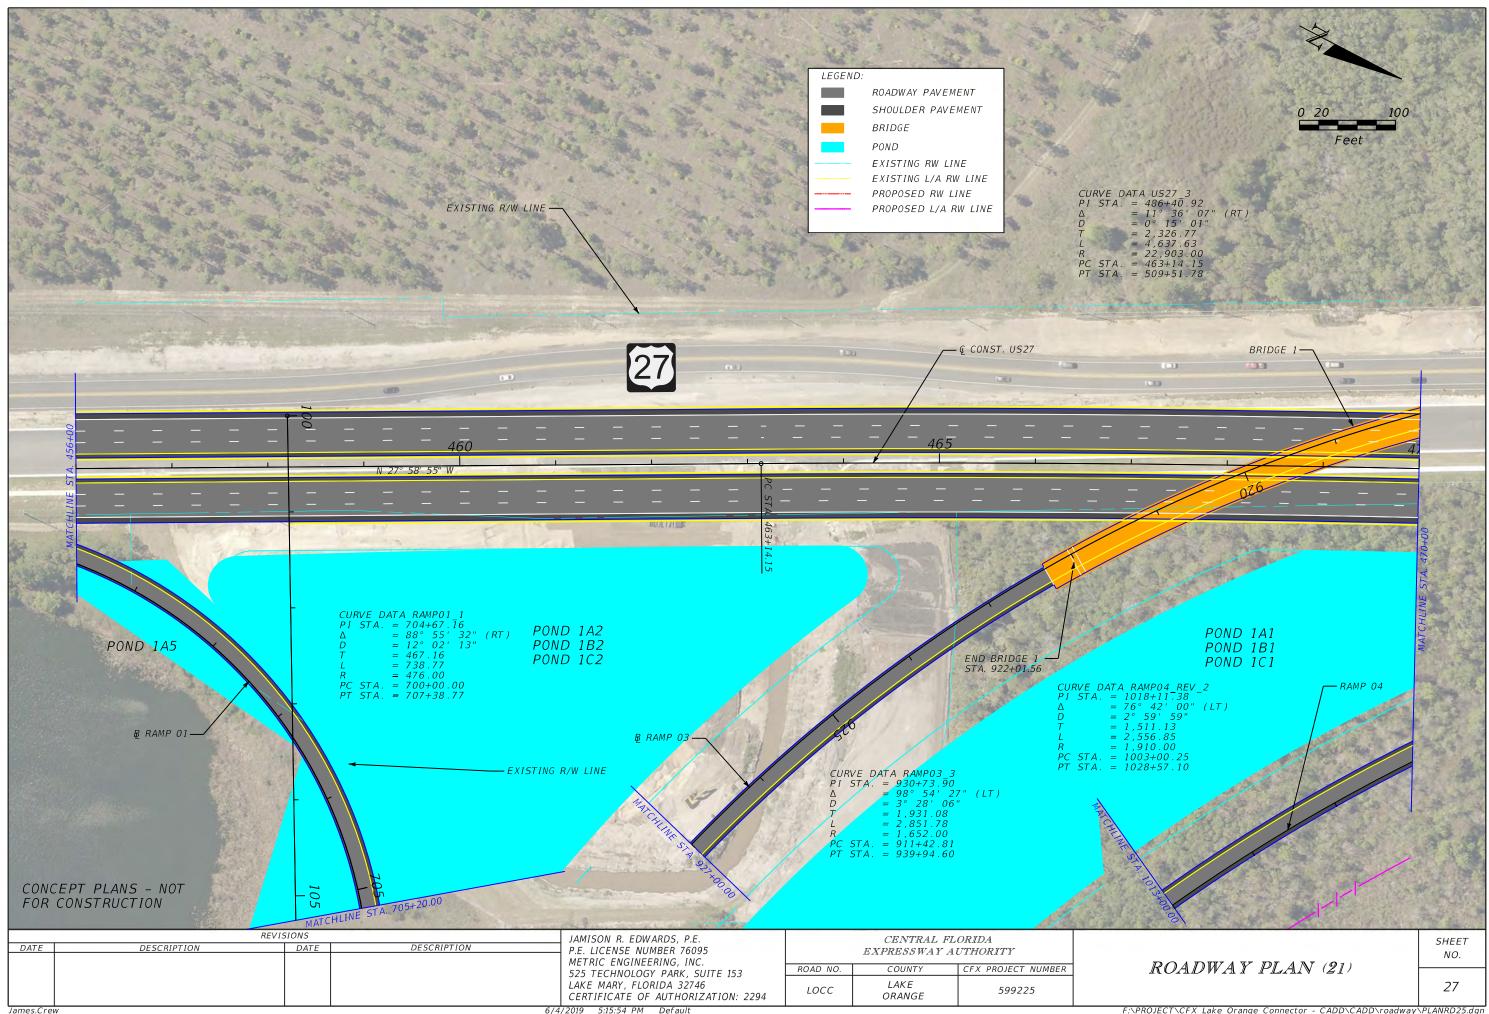

|                                                     |         |
| DATE<br>James.Crew    | DESCRIPTION       | REVISIONS DATE DATE | DESCRIPTION                                                                                                              | JAMISON R. EDWARDS,<br>P.E. LICENSE NUMBER 7<br>METRIC ENGINEERING,<br>525 TECHNOLOGY PARH<br>LAKE MARY, FLORIDA 3<br>CERTIFICATE OF AUTH<br>6/4/2019 5:15:12 PM Defat | P.E.<br>76095<br>INC.<br>(, SUITE 153<br>2746<br>ORIZATION: 2294 | - NOT FO   | DR CONSTRUCT<br>CENTRAL FL<br>EXPRESSWAY A<br>COUNTY<br>LAKE<br>ORANGE                                                                    | ORIDA                                               | F:\PROJ |



F:\PROJECT\CFX Lake Orange Connector - CADD\CADD\roadway\PLANRD23.dgn





James.Crew

F:\PROJECT\CFX Lake Orange Connector - CADD\CADD\roadway\PLANRD25.dgr



0 5 19° 37' 03" LEGEND: ROADWAY PAVEMENT SHOULDER PAVEMENT BRIDGE POND EXISTING RW LINE EXISTING L/A RW LINE PROPOSED RW LINE PROPOSED L/A RW LINE CONCEPT PLANS - NOT FOR CONSTRUCTION SHEET NO. ROADWAY PLAN (22) 28 F:\PROJECT\CFX Lake Orange Connector - CADD\CADD\roadway\PLANRD26.dgr

100

Feet



F:\PROJECT\CFX Lake Orange Connector - CADD\CADD\roadway\PLANRD27.dgr

|                    | EXISTING R/W LINE | T = 2,326.77 $L = 4,637.63$ $R = 22,903.00$ |       |       |
|--------------------|-------------------|---------------------------------------------|-------|-------|
| MATCHLINE STA 4884 |                   |                                             |       |       |
|                    | EXIST