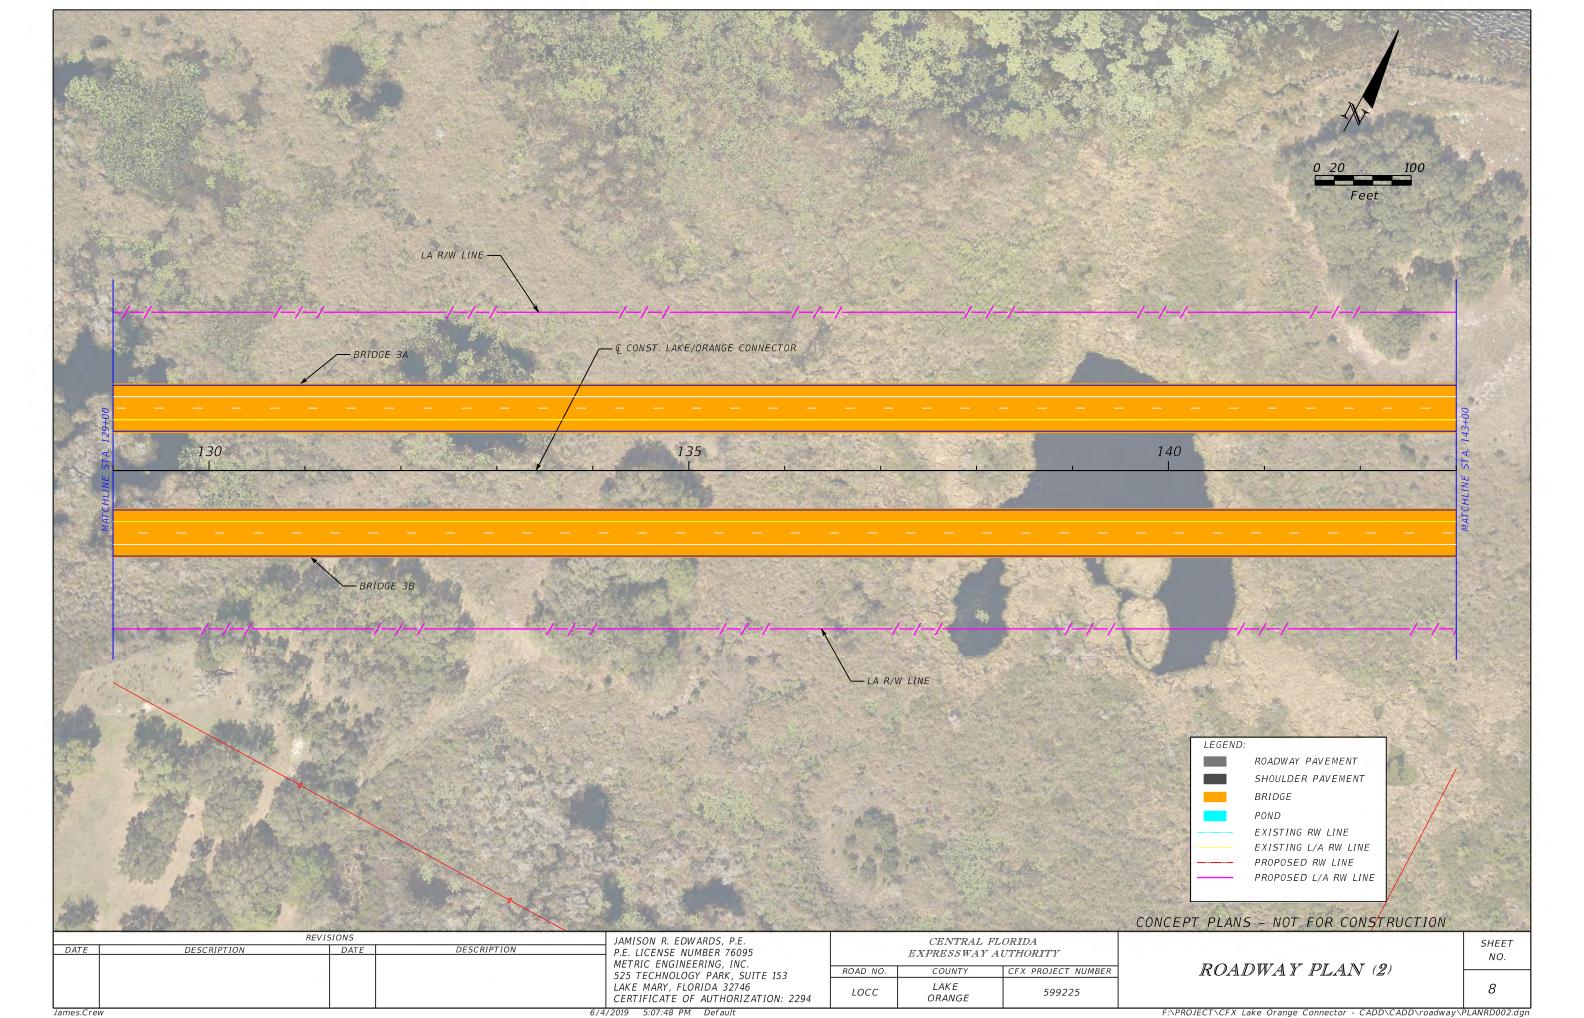

| ROAD NO.                                | COUNTY         | CFX PROJECT NUMBER | 1          |
|           |                                        |      |             | LAKE MARY, FLORIDA 32746<br>CERTIFICATE OF AUTHORIZATION: 2294 | LOCC                                    | LAKE<br>ORANGE | 599225             |            |
| James.Cre | lames.Crew 6/4/2019 5:31:08 PM Default |      |             |                                                                |                                         |                |                    | F:\PROJECT |

CONCEPT PLANS - NOT FOR CONSTRUCTION

TYPICAL SECTION

SHEET NO.

5

F:\PROJECT\CFX Lake Orange Connector - CADD\CADD\roadway\TYPDRD01\_PLAN.DGN





:\PROJECT\CFX Lake Orange Connector - CADD\CADD\roadway\PLANRD001.dgr







James.Crew

\PROJECT\CFX Lake Orange Connector - CADD\CADD\roadway\PLANRD004.dgr



2019

James.Crew

F:\PROJECT\CFX Lake Orange Connector - CADD\CADD\roadway\PLANRD005.dgr













F:\PROJECT\CFX Lake Orange Connector - CADD\CADD\roadway\PLANRD0011.dgr



|                    |                      |                   |             | LA R/W LINE                                                                                                                                                                                | NGE CONNECTOR                                 | PC STA. 1500-00.00                                | CURVE DATA RAMP09<br>PI STA. = 1502+17.<br>$\Delta$ = 10° 46'<br>D = 2° 29' 1<br>T = 217.20<br>L = 433.13<br>R = 2,304.00<br>PC STA. = 1500+00.<br>PT STA. = 1504+33