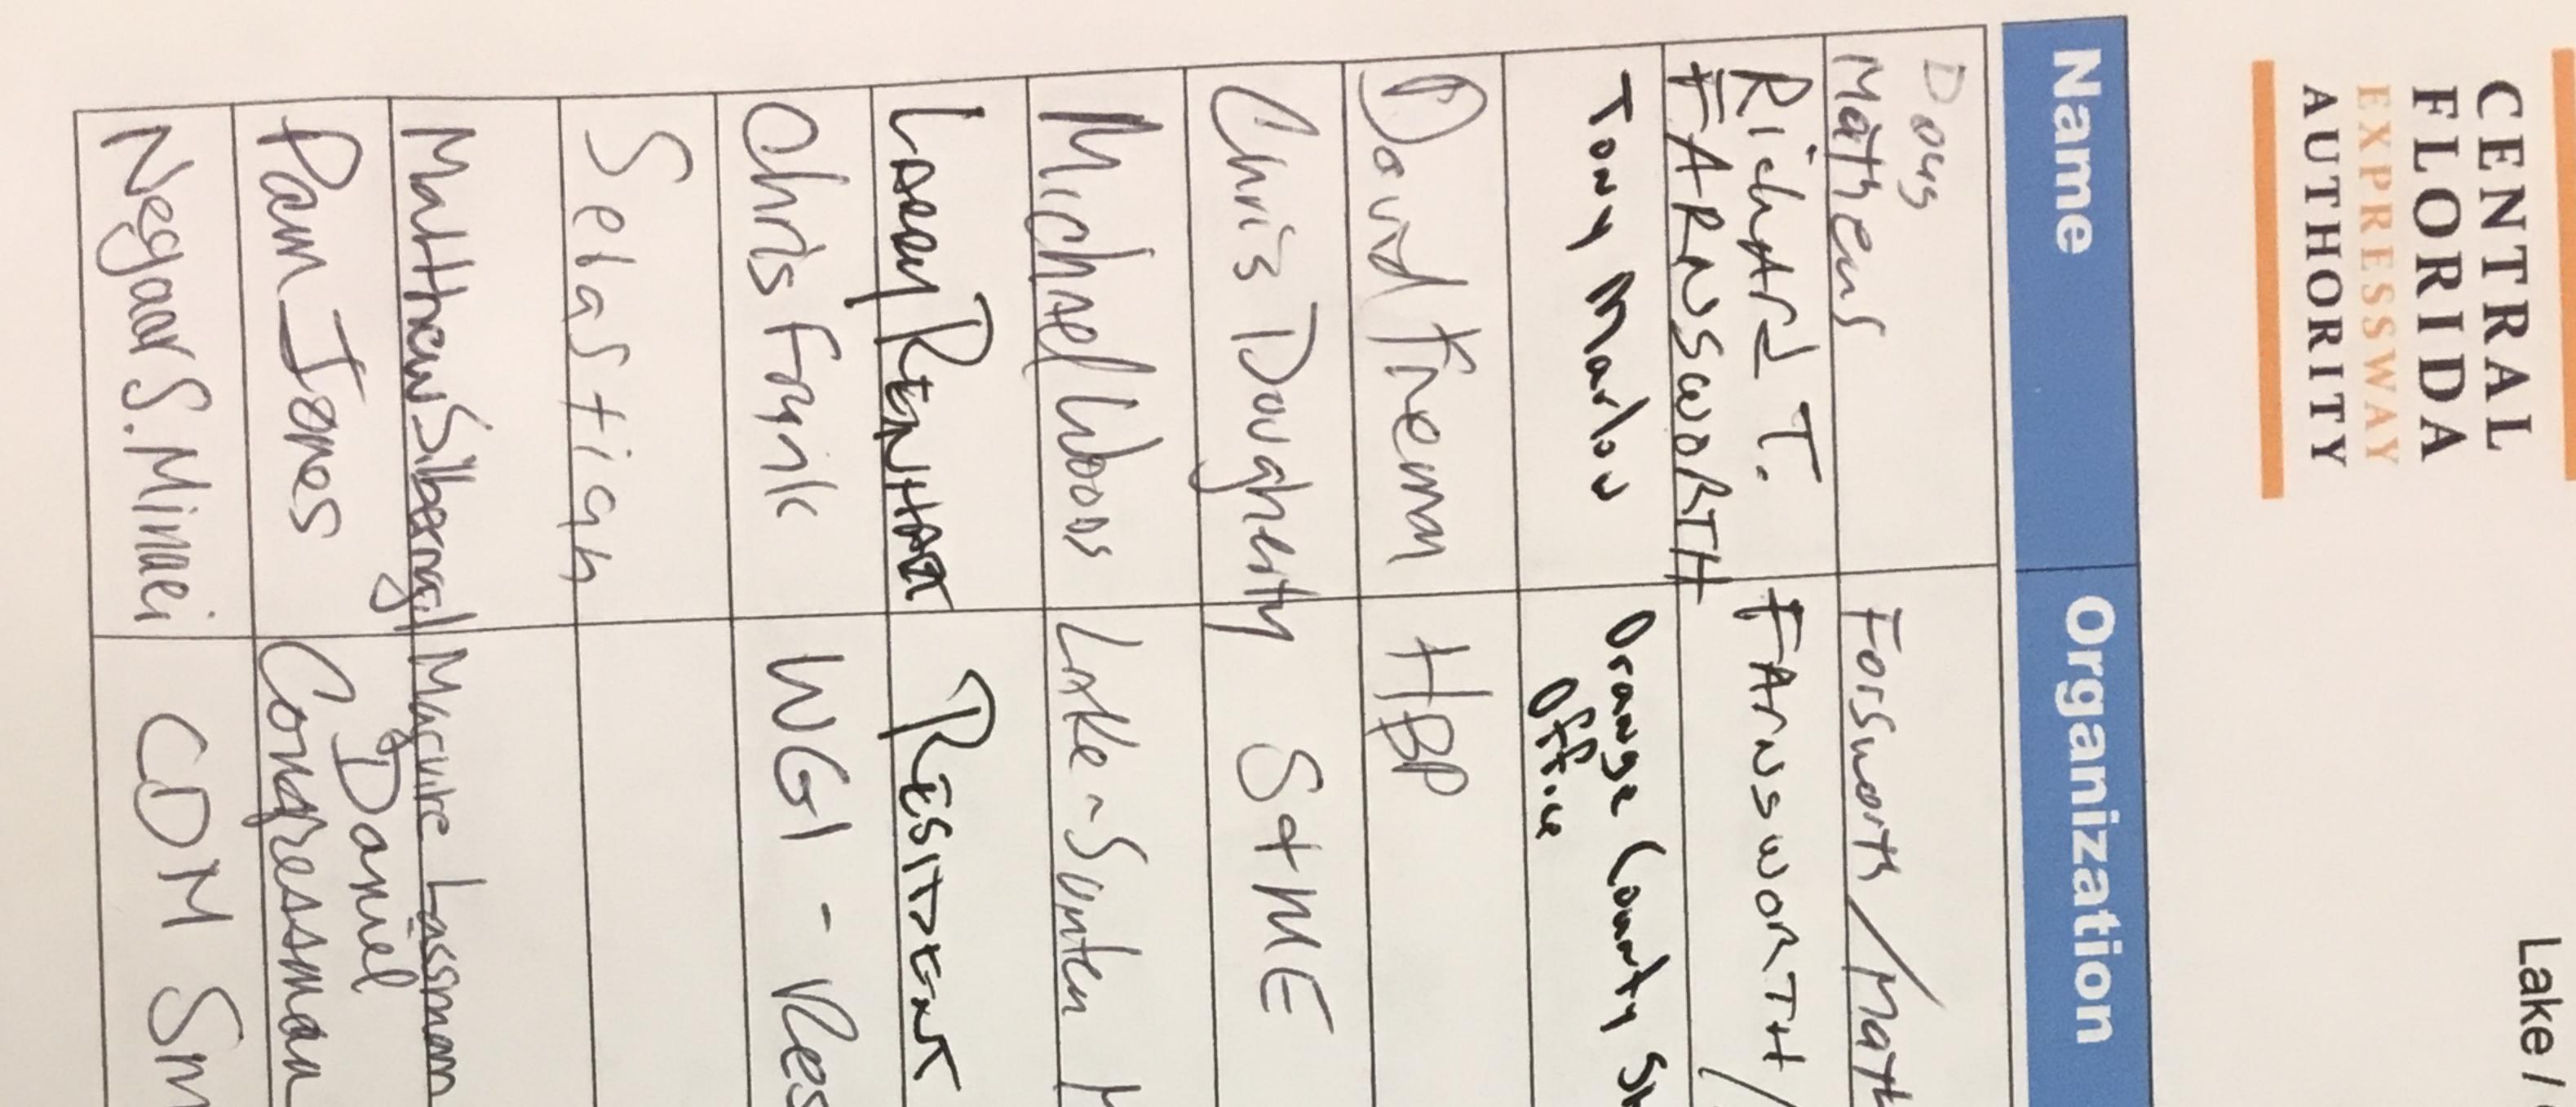

#### VI. Meeting Attendance

A total of 54 attendees – 34 community members and 20 staff members – signed in at the public meeting. Attendees included: Windermere Town Council Member Chris Sapp; MetroPlan Orlando Transportation Planning Director Nick Lepp; Orange County Transportation Planning Manager Renzo Nastasi; and Lake-Sumter MPO Executive Director Michael Woods.