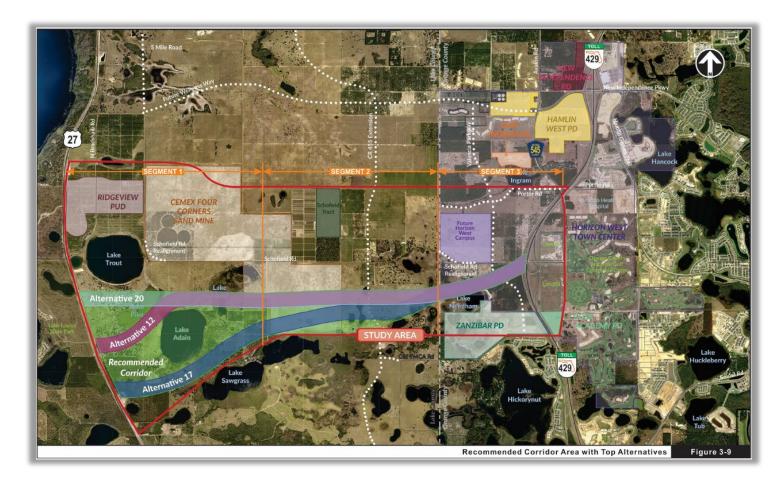

Potential corridors were presented for public input at the last public meeting held on August 30, 2018. Based on the input we received, a recommended corridor was identified, and within that corridor four different project alternatives have been developed. Each of these project alternatives meet the objective of providing an effective limited-access Lake / Orange County Connector facility from US 27 to SR 429.

Alternatives 1 and 2 are the northern routes while Alternatives 3 and 4 are the southern routes. All alternatives end at a common location at SR 429, whereas there are four potential tie-in locations on US 27. The existing Schofield Road interchange with SR 429 in Orange County will remain, but will be modified to accommodate free-flowing traffic between SR 429 and the proposed Lake/Orange County Connector. The conceptual designs shift US 27 to the east to accommodate the interchange with US 27 while avoiding impacts to Lake Louisa State Park lands. A recommended preferred alignment will be identified based upon public input and an evaluation of several factors, including social and environmental impacts, engineering analysis, and right-of-way requirements.