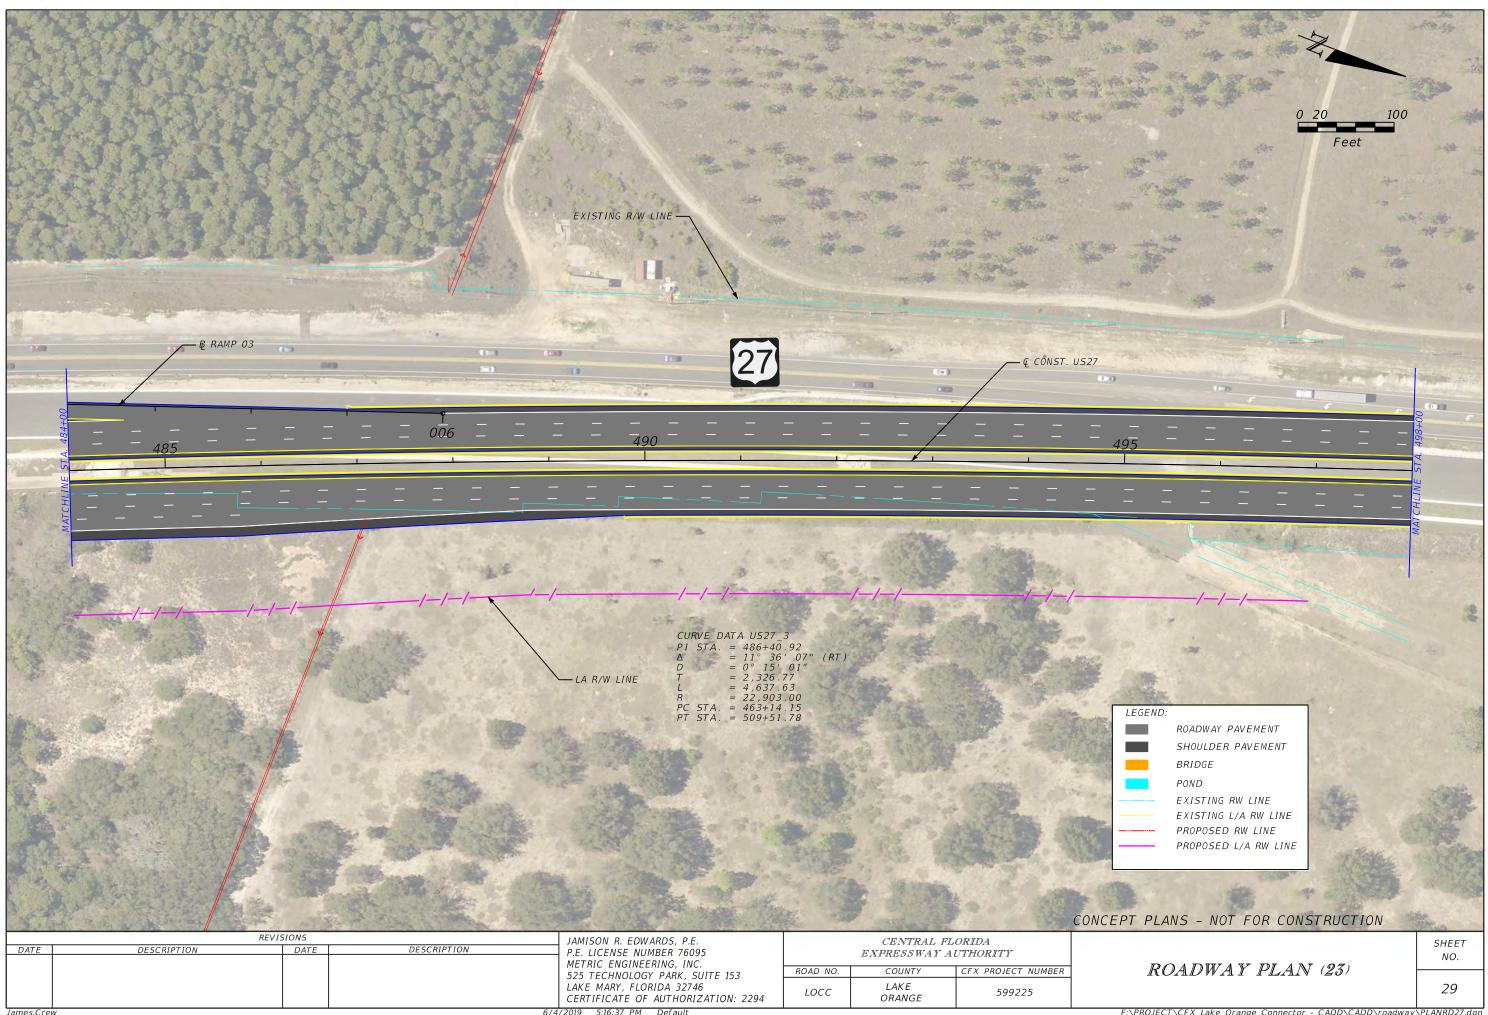

# STUDY UPDATE

The Central Florida Expressway Authority (CFX) has been conducting a Feasibility/Project Development and Environment (PD&E) Study of the Lake/Orange County Connector. The study will determine if a limited access facility between US 27 in south Lake County and State Road 429 in west Orange County is viable and fundable within CFX policies and procedures. The map below shows the four project alternatives that have been developed. New interchanges are proposed with US 27, the future extension of County Road 455, the future Valencia Parkway and SR 429.

Alternatives 1 and 2 are the northern routes while Alternatives 3 and 4 are the southern routes. All alternatives end at a common location at SR 429, whereas there are four potential tie-in locations on US 27. The existing Schofield Road interchange with SR 429 in Orange County will remain, but will be modified to accommodate free-flowing traffic between SR 429 and the proposed Lake/Orange County Connector. The conceptual designs shift US 27 to the east to accommodate the interchange with US 27 while avoiding impacts to Lake Louisa State Park lands. A recommended preferred alignment will be identified based upon public input and an evaluation of several factors, including social and environmental impacts, engineering analysis, and right-of-way requirements.