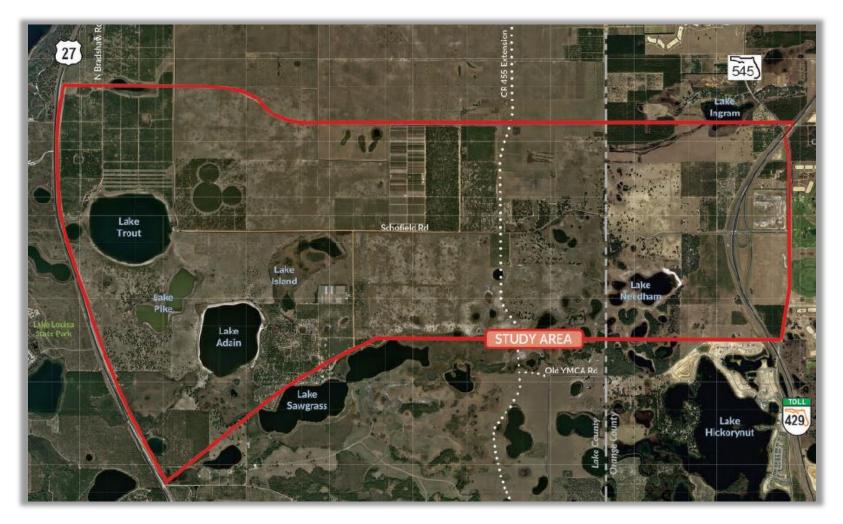

# STUDY UPDATE

The Central Florida Expressway Authority (CFX) has been conducting a Feasibility/Project Development and Environment (PD&E) Study of the Lake/Orange County Connector. The study will determine if a limited access facility between US 27 in south Lake County and State Road 429 in west Orange County is viable and fundable within CFX policies and procedures. The map below shows the four project alternatives that have been developed. New interchanges are proposed with US 27, the future extension of County Road 455, the future Valencia Parkway and SR 429.

Alternatives 1 and 2 are the northern routes while Alternatives 3 and 4 are the southern routes. All alternatives end at a common location at SR 429, whereas there are four potential tie-in locations on US 27. The existing Schofield Road interchange with SR 429 in Orange County will remain, but will be modified to accommodate free-flowing traffic between SR 429 and the proposed Lake/Orange County Connector. The conceptual designs shift US 27 to the east to accommodate the interchange with US 27 while avoiding impacts to Lake Louisa State Park lands. A recommended preferred alignment will be identified based upon public input and an evaluation of several factors, including social and environmental impacts, engineering analysis, and right-of-way requirements.