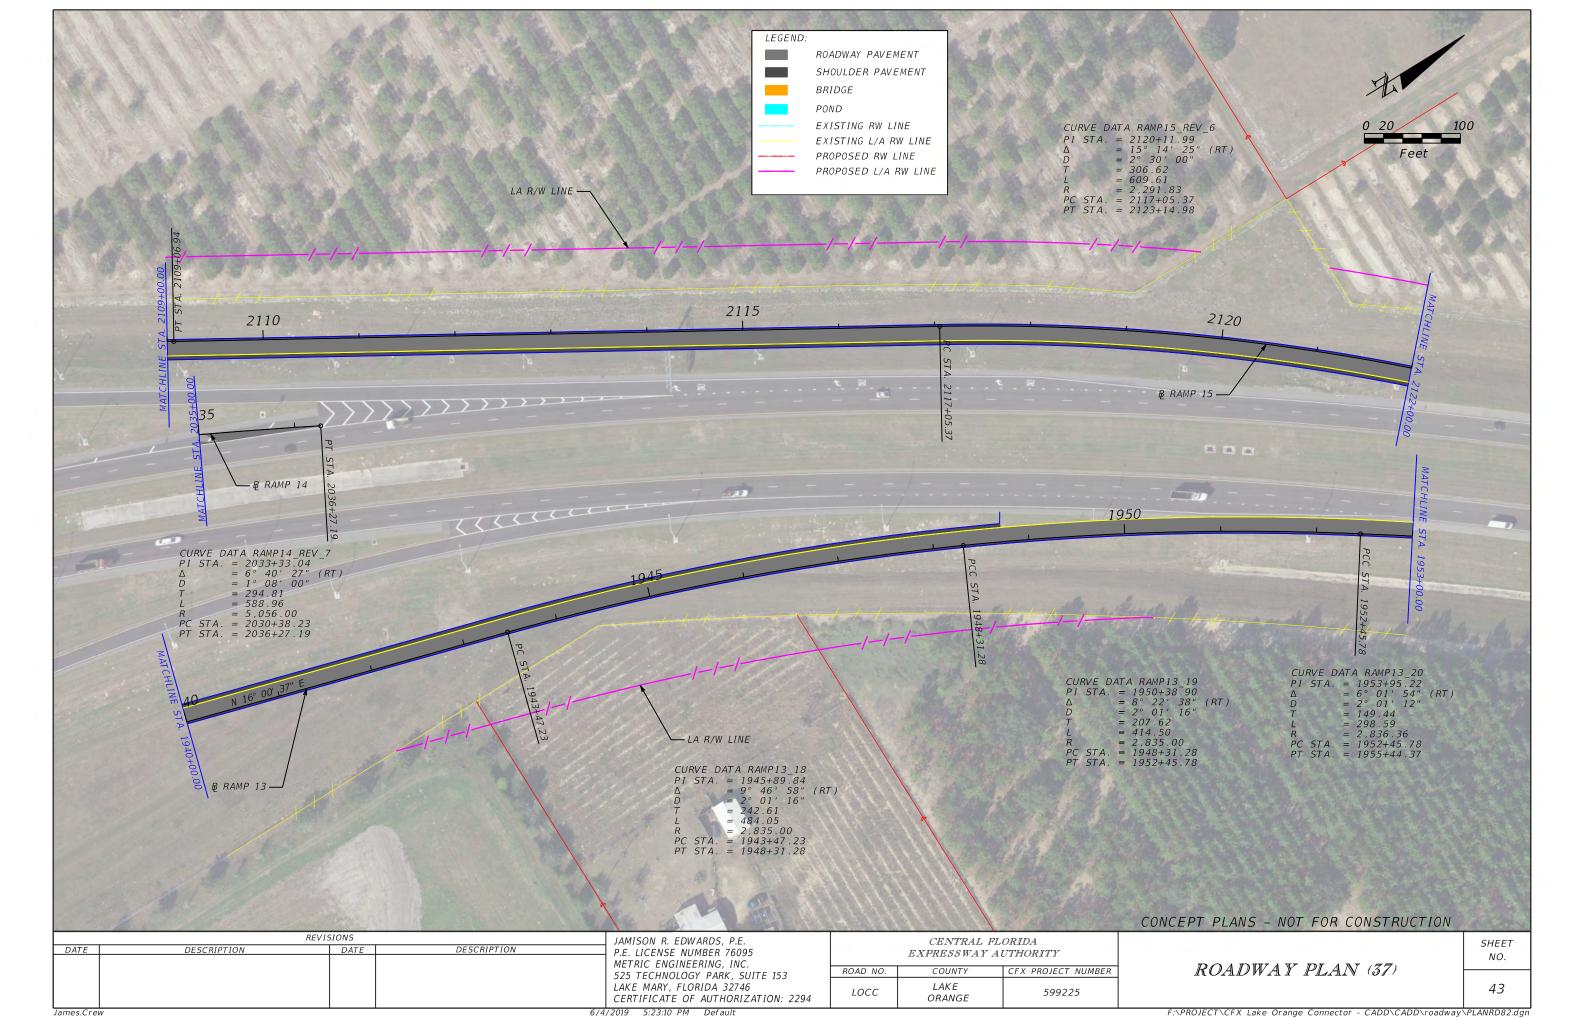

ROADWAY PAVEMENT         SHOULDER PAVEMENT         BRIDGE         POND         EXISTING RW LINE         EXISTING L/A RW LINE         PROPOSED RW LINE         PROPOSED L/A RW LINE |                    |
| Marchanker Strands 172 44400,00                                                                                                                                                                    |                    |
| T PLANS - NOT FOR CONSTRUCTION<br>ROADWAY PLAN (33)                                                                                                                                                | SHEET<br>NO.<br>39 |

F:\PROJECT\CFX Lake Orange Connector - CADD\CADD\roadway\PLANRD71.dgn





F:\PROJECT\CFX Lake Orange Connector - CADD\CADD\roadway\PLANRD73.dgr