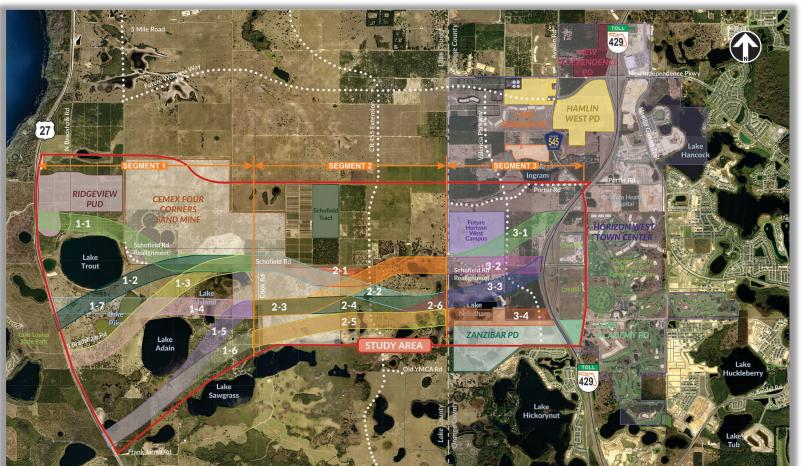

# STUDY UPDATE

The Central Florida Expressway Authority (CFX) has been conducting a Feasibility/Project Development and Environment (PD&E) Study of the Lake/Orange County Connector. The study will determine if a limited access facility between US 27 in south Lake County and State Road 429 in west Orange County is viable and fundable within CFX policies and procedures. The map below shows the four project alternatives that have been developed. New interchanges are proposed with US 27, the future extension of County Road 455, the future Valencia Parkway and SR 429.

Alternatives 1 and 2 are the northern routes while Alternatives 3 and 4 are the southern routes. All alternatives end at a common location at SR 429, whereas there are four potential tie-in locations on US 27. The existing Schofield Road interchange with SR 429 in Orange County will remain, but will be modified to accommodate free-flowing traffic between SR 429 and the proposed Lake/Orange County Connector. The conceptual designs shift US 27 to the east to accommodate the interchange with US 27 while avoiding impacts to Lake Louisa State Park lands. A recommended preferred alignment will be identified based upon public input and an evaluation of several factors, including social and environmental impacts, engineering analysis, and right-of-way requirements.