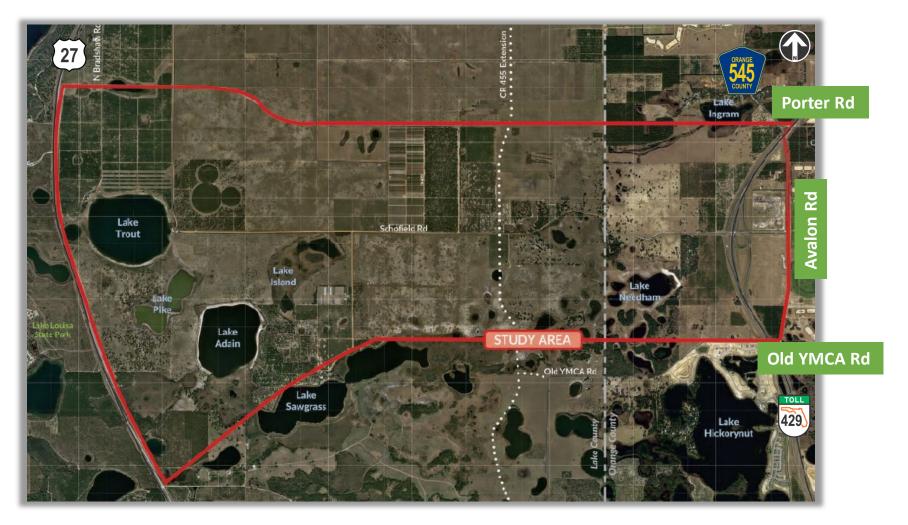

# STUDY UPDATE

The Central Florida Expressway Authority (CFX) has been conducting a Feasibility/Project Development and Environment (PD&E) Study of the Lake/Orange County Connector. The study will determine if a limited access facility between US 27 in south Lake County and State Road 429 in west Orange County is viable and fundable within CFX policies and procedures. The map below shows the four project alternatives that have been developed. New interchanges are proposed with US 27, the future extension of County Road 455, the future Valencia Parkway and SR 429.

Alternatives 1 and 2 are the northern routes while Alternatives 3 and 4 are the southern routes. All alternatives end at a common location at SR 429, whereas there are four potential tie-in locations on US 27. The existing Schofield Road interchange with SR 429 in Orange County will remain, but will be modified to accommodate free-flowing traffic between SR 429 and the proposed Lake/Orange County Connector. The conceptual designs shift US 27 to the east to accommodate the interchange with US 27 while avoiding impacts to Lake Louisa State Park lands. A recommended preferred alignment will be identified based upon public input and an evaluation of several factors, including social and environmental impacts, engineering analysis, and right-of-way requirements.