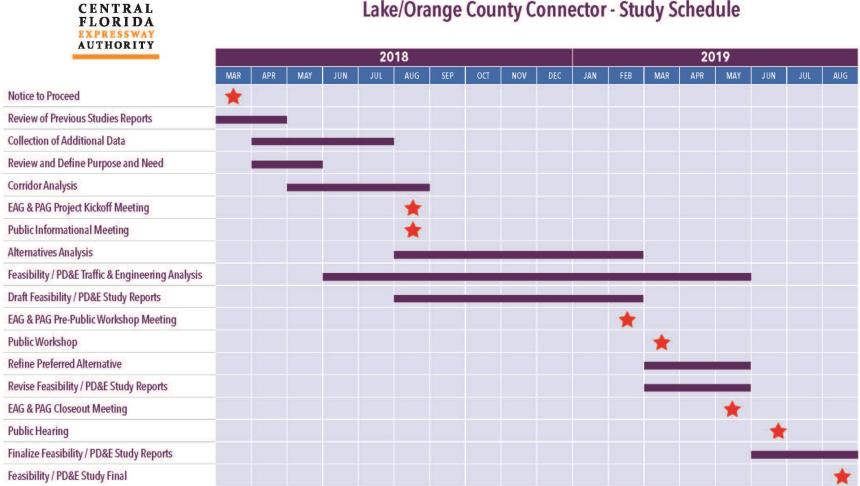

The PD&E study began in March of 2018. The Lake/Orange County Connector Feasibility/PD&E study will determine if a limited access facility between US 27 in south Lake County and SR 429 in west Orange County is viable and fundable in accordance with CFX policies and procedures.

Public involvement and interagency coordination are an integral part of the assessment process, and multiple opportunities for participation are being provided. Three public meetings, including a public hearing, will be held to collect vital public input on the alignments under evaluation.