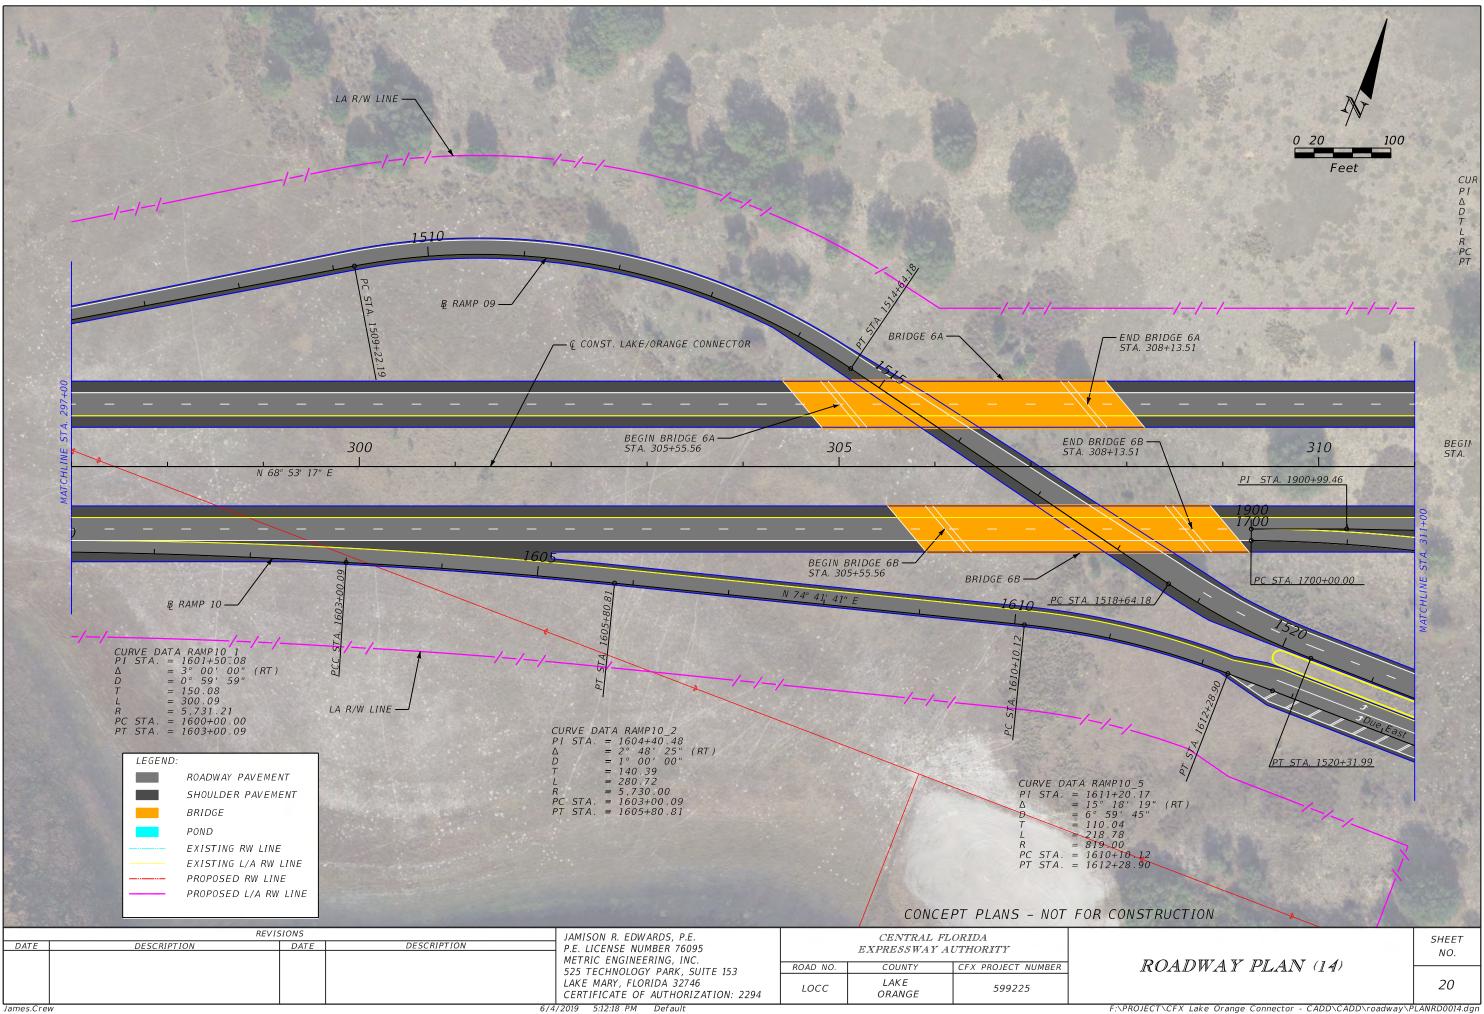

| CONCEPT                       |
| DATE<br>James.Crew | DESCRIPTION          | REVISIONS<br>DATE | DESCRIPTION | JAMISON R. EDWARDS, P.E.<br>P.E. LICENSE NUMBER 760<br>METRIC ENGINEERING, IN<br>525 TECHNOLOGY PARK, S<br>LAKE MARY, FLORIDA 327<br>CERTIFICATE OF AUTHOR.<br>6/4/2019 5:11:32 PM Default | 995<br>C.<br>SUITE 153<br>46<br>IZATION: 2294 | CEN<br>EXPRES<br>ROAD NO. COU<br>LOCC LAK<br>ORAI | E 500225                                                                                                                                                              |                               |



CT\CFX Lake Orange Connector - CADD\CADD\roadway\PLANRD0013.dgn









James.Crew

·\PRC

|