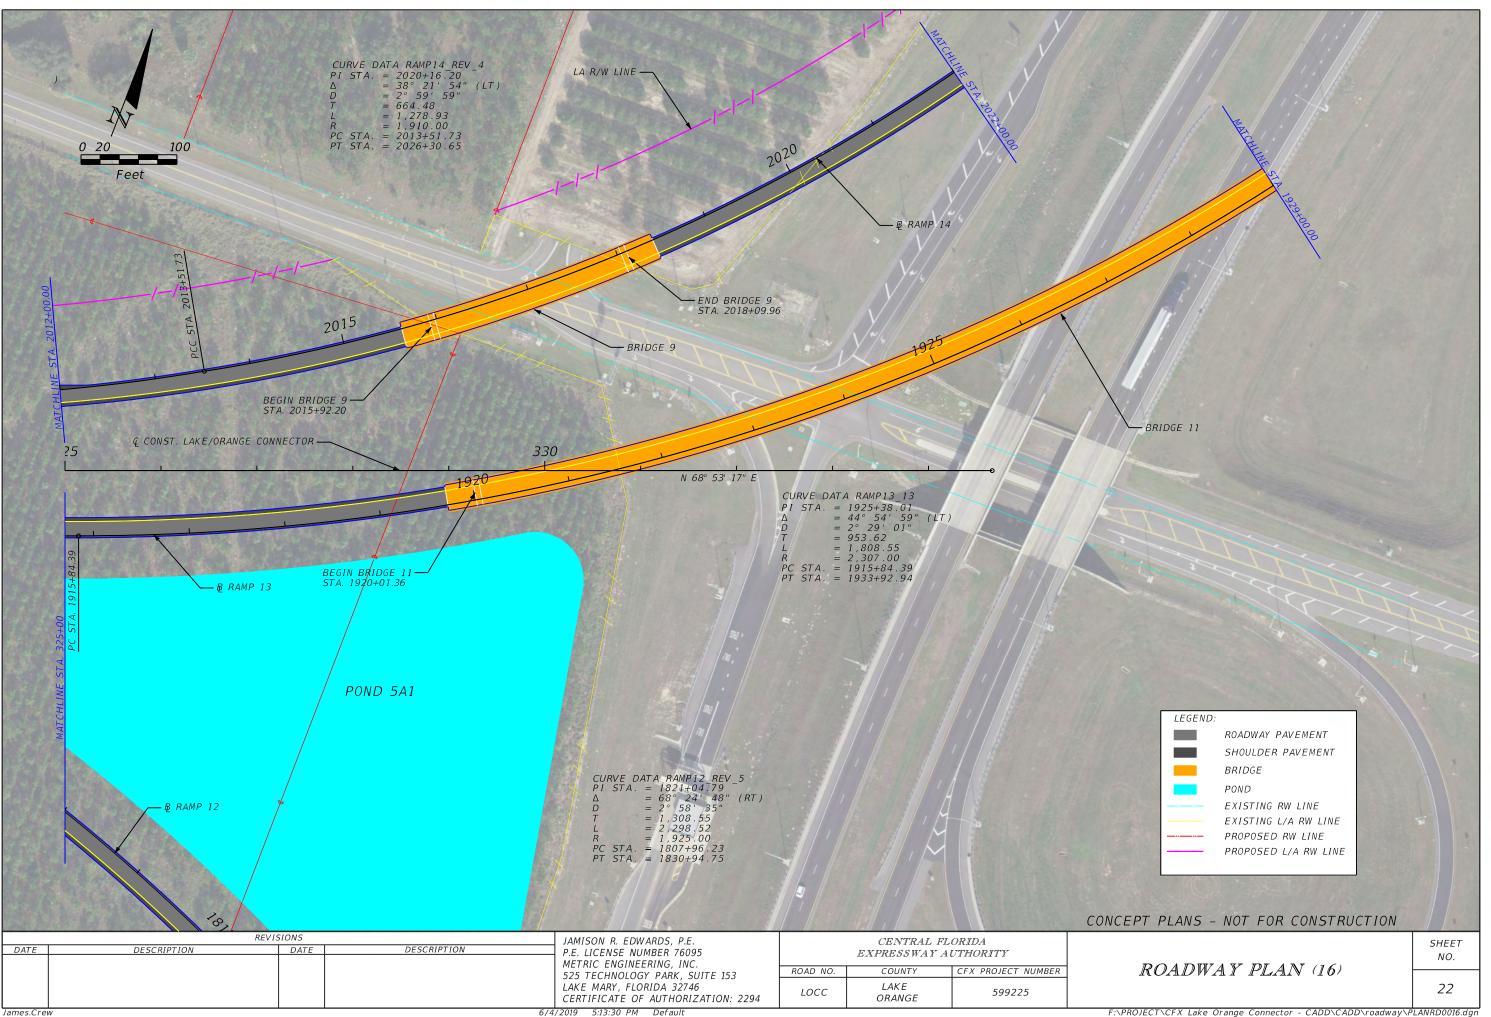

| CONCEPT                       |
| DATE<br>James.Crew | DESCRIPTION          | REVISIONS<br>DATE | DESCRIPTION | JAMISON R. EDWARDS, P.E.<br>P.E. LICENSE NUMBER 760<br>METRIC ENGINEERING, IN<br>525 TECHNOLOGY PARK, S<br>LAKE MARY, FLORIDA 327<br>CERTIFICATE OF AUTHOR.<br>6/4/2019 5:11:32 PM Default | 995<br>C.<br>SUITE 153<br>46<br>IZATION: 2294 | CEN<br>EXPRES<br>ROAD NO. COU<br>LOCC LAK<br>ORAI | E 500225                                                                                                                                                              |                               |



CT\CFX Lake Orange Connector - CADD\CADD\roadway\PLANRD0013.dgn









James.Crew

·\PRC

|