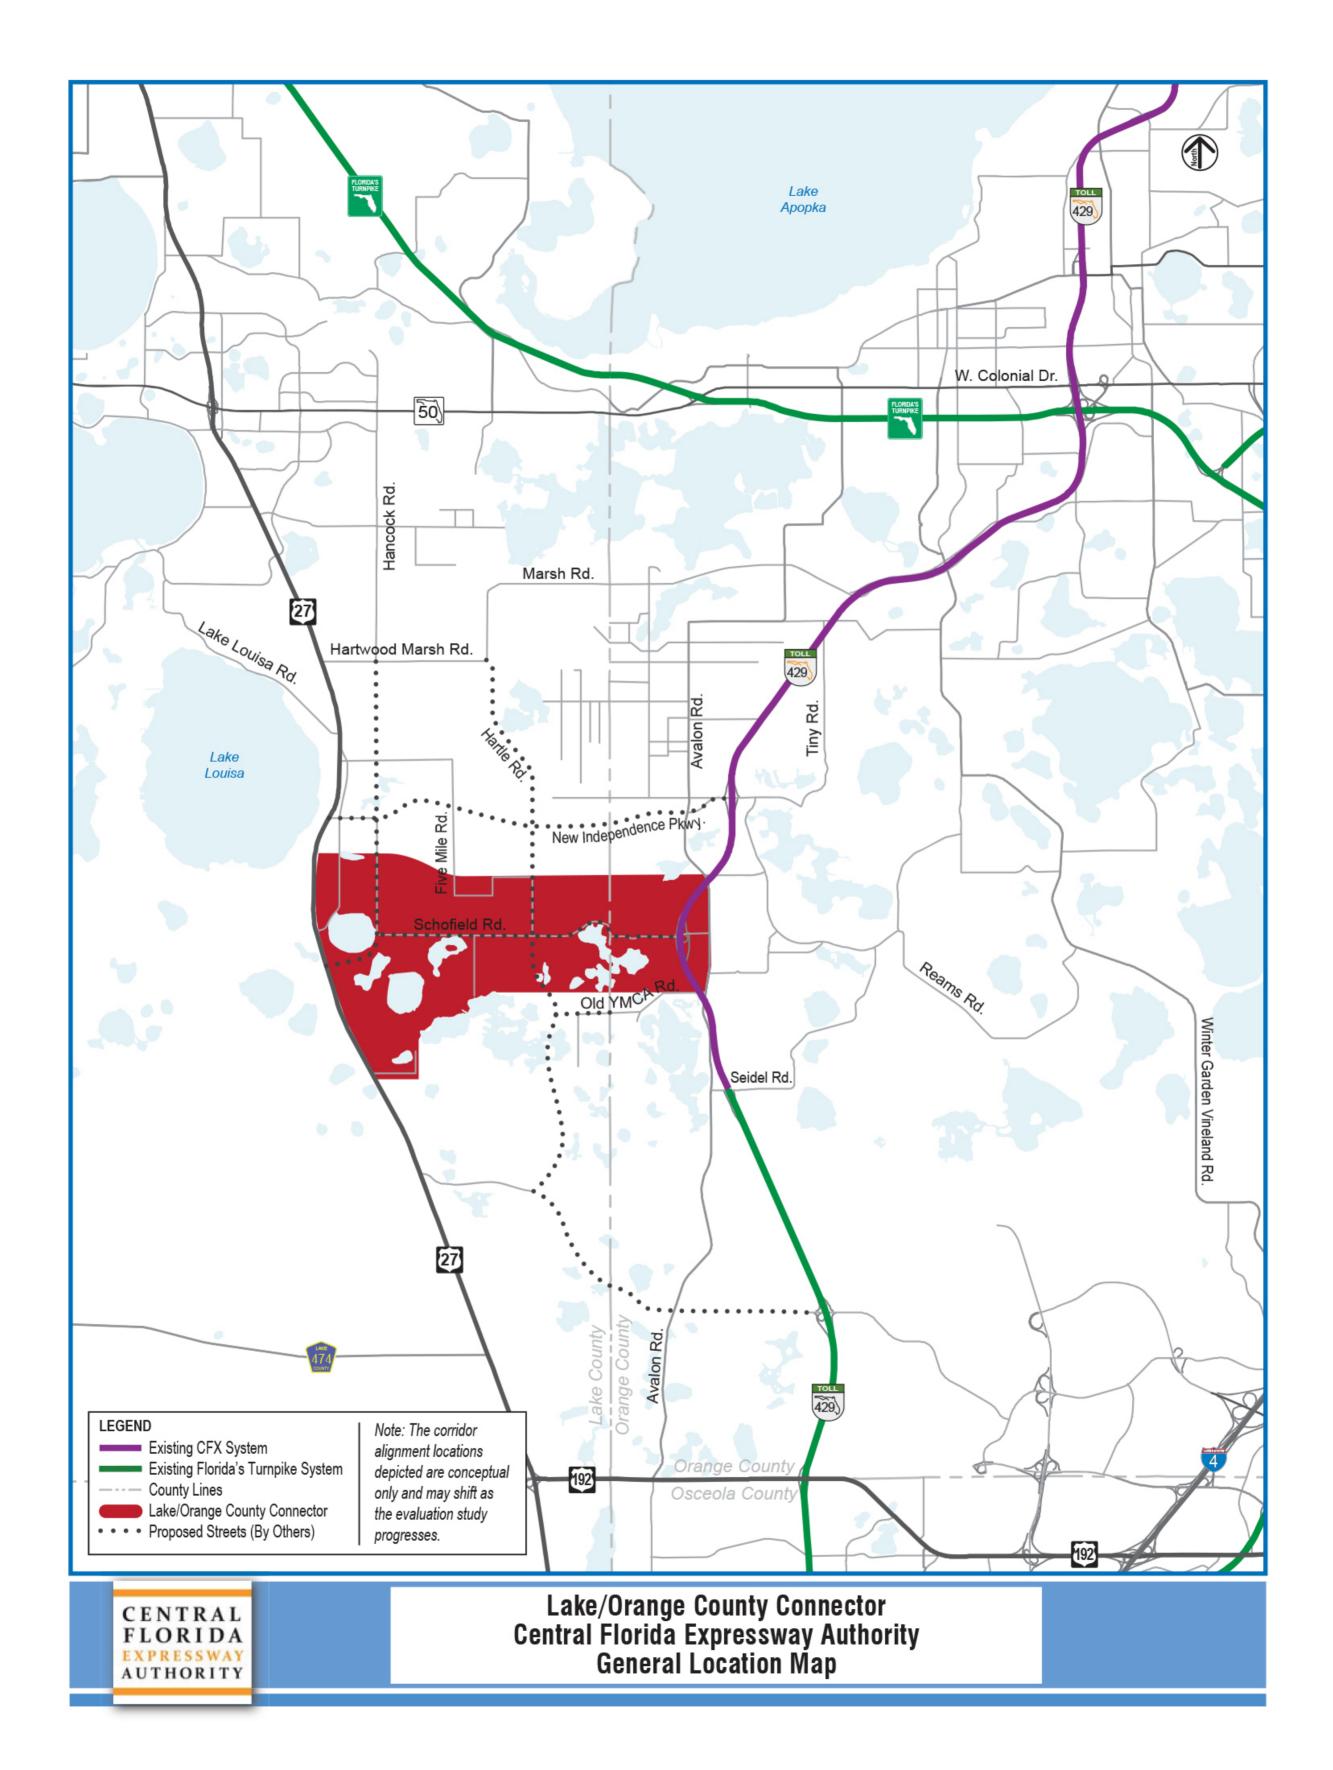

# STUDY UPDATE

The Central Florida Expressway Authority (CFX) has been conducting a Feasibility/Project Development and Environment (PD&E) Study of the Lake/Orange County Connector. The study will determine if a limited access facility between US 27 in south Lake County and State Road 429 in west Orange County is viable and fundable within CFX policies and procedures. The map below shows the four project alternatives that have been developed. New interchanges are proposed with US 27, the future extension of County Road 455, the future Valencia Parkway and SR 429.

Alternatives 1 and 2 are the northern routes while Alternatives 3 and 4 are the southern routes. All alternatives end at a common location at SR 429, whereas there are four potential tie-in locations on US 27. The existing Schofield Road interchange with SR 429 in Orange County will remain, but will be modified to accommodate free-flowing traffic between SR 429 and the proposed Lake/Orange County Connector. The conceptual designs shift US 27 to the east to accommodate the interchange with US 27 while avoiding impacts to Lake Louisa State Park lands. A recommended preferred alignment will be identified based upon public input and an evaluation of several factors, including social and environmental impacts, engineering analysis, and right-of-way requirements.