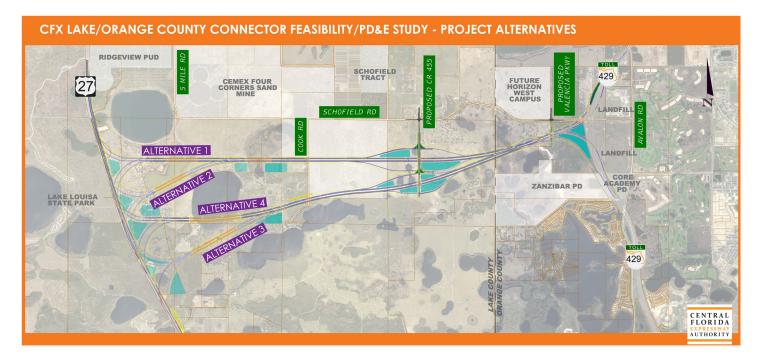

Potential corridors were presented for public input at the last public meeting held on August 30, 2018. Based on the input we received, a recommended corridor was identified, and within that corridor four different project alternatives have been developed. Each of these project alternatives meet the objective of providing an effective limited-access Lake / Orange County Connector facility from US 27 to SR 429.

# STUDY UPDATE

The Central Florida Expressway Authority (CFX) has been conducting a Feasibility/Project Development and Environment (PD&E) Study of the Lake/Orange County Connector. The study will determine if a limited access facility between US 27 in south Lake County and State Road 429 in west Orange County is viable and fundable within CFX policies and procedures. The map below shows the four project alternatives that have been developed. New interchanges are proposed with US 27, the future extension of County Road 455, the future Valencia Parkway and SR 429.

Alternatives 1 and 2 are the northern routes while Alternatives 3 and 4 are the southern routes. All alternatives end at a common location at SR 429, whereas there are four potential tie-in locations on US 27. The existing Schofield Road interchange with SR 429 in Orange County will remain, but will be modified to accommodate free-flowing traffic between SR 429 and the proposed Lake/Orange County Connector. The conceptual designs shift US 27 to the east to accommodate the interchange with US 27 while avoiding impacts to Lake Louisa State Park lands. A recommended preferred alignment will be identified based upon public input and an evaluation of several factors, including social and environmental impacts, engineering analysis, and right-of-way requirements.