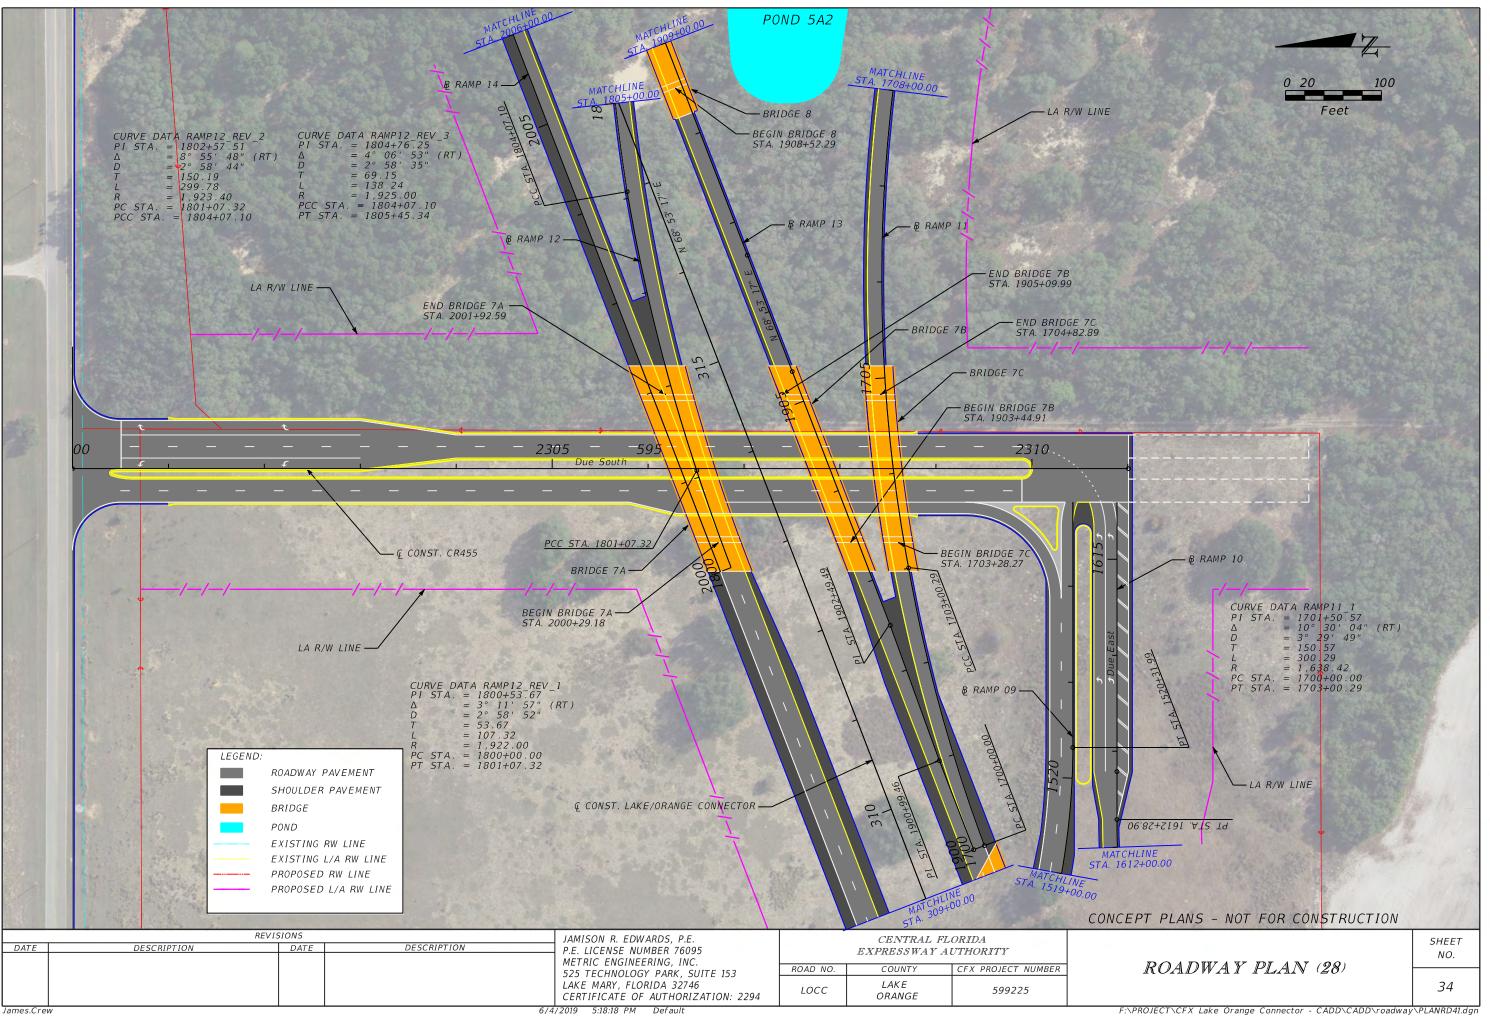

24)                                                                                                                                                                  | sheet<br>NO.<br>30 |

F:\PROJECT\CFX Lake Orange Connector - CADD\CADD\roadway\PLANRD28.dgn

LA R/W LINE Q CONST. CR455 LAKE 455 COUNTY 2205 Due South REVISIONS JAMISON R. EDWARDS, P.E. P.E. LICENSE NUMBER 76095 CENTRAL FLORIDA DATE DESCRIPTION DESCRIPTION DATE EXPRESSWAY AUTHORITY METRIC ENGINEERING, INC. ROAD NO. COUNTY CFX PROJECT NUMBER 525 TECHNOLOGY PARK, SUITE 153 LAKE MARY, FLORIDA 32746 LAKE LOCC 599225 CERTIFICATE OF AUTHORIZATION: 2294 ORANGE James.Crew 5.17.20 PM Defau



:\PROJECT\CFX Lake Orange Connector - CADD\CADD\roadway\PLANRD31.dg



F:\PROJECT\CFX Lake Orange Connector - CADD\CADD\roadway\PLANRD32.dgn











ROADWAY PAVEMENT SHOULDER PAVEMENT BRIDGE POND EXISTING RW LINE EXISTING L/A RW LINE PROPOSED RW LINE PROPOSED L/A RW LINE 0 20 100 Feet

ROADWAY PLAN (31)

SHEET NO.

37



| - H | DAIL      | DESCRIPTION | DAIL | DESCRIPTION | P.E. LICENSE NUMBER /6095                                      |          | EXPRESSWAY A   | UTHORITY           |
|-----|-----------|-------------|------|-------------|----------------------------------------------------------------|----------|----------------|--------------------|
|     |           |             |      |             | METRIC ENGINEERING, INC.<br>525 TECHNOLOGY PARK, SUITE 153     | ROAD NO. | COUNTY         | CFX PROJECT NUMBER |
|     |           |             |      |             | LAKE MARY, FLORIDA 32746<br>CERTIFICATE OF AUTHORIZATION