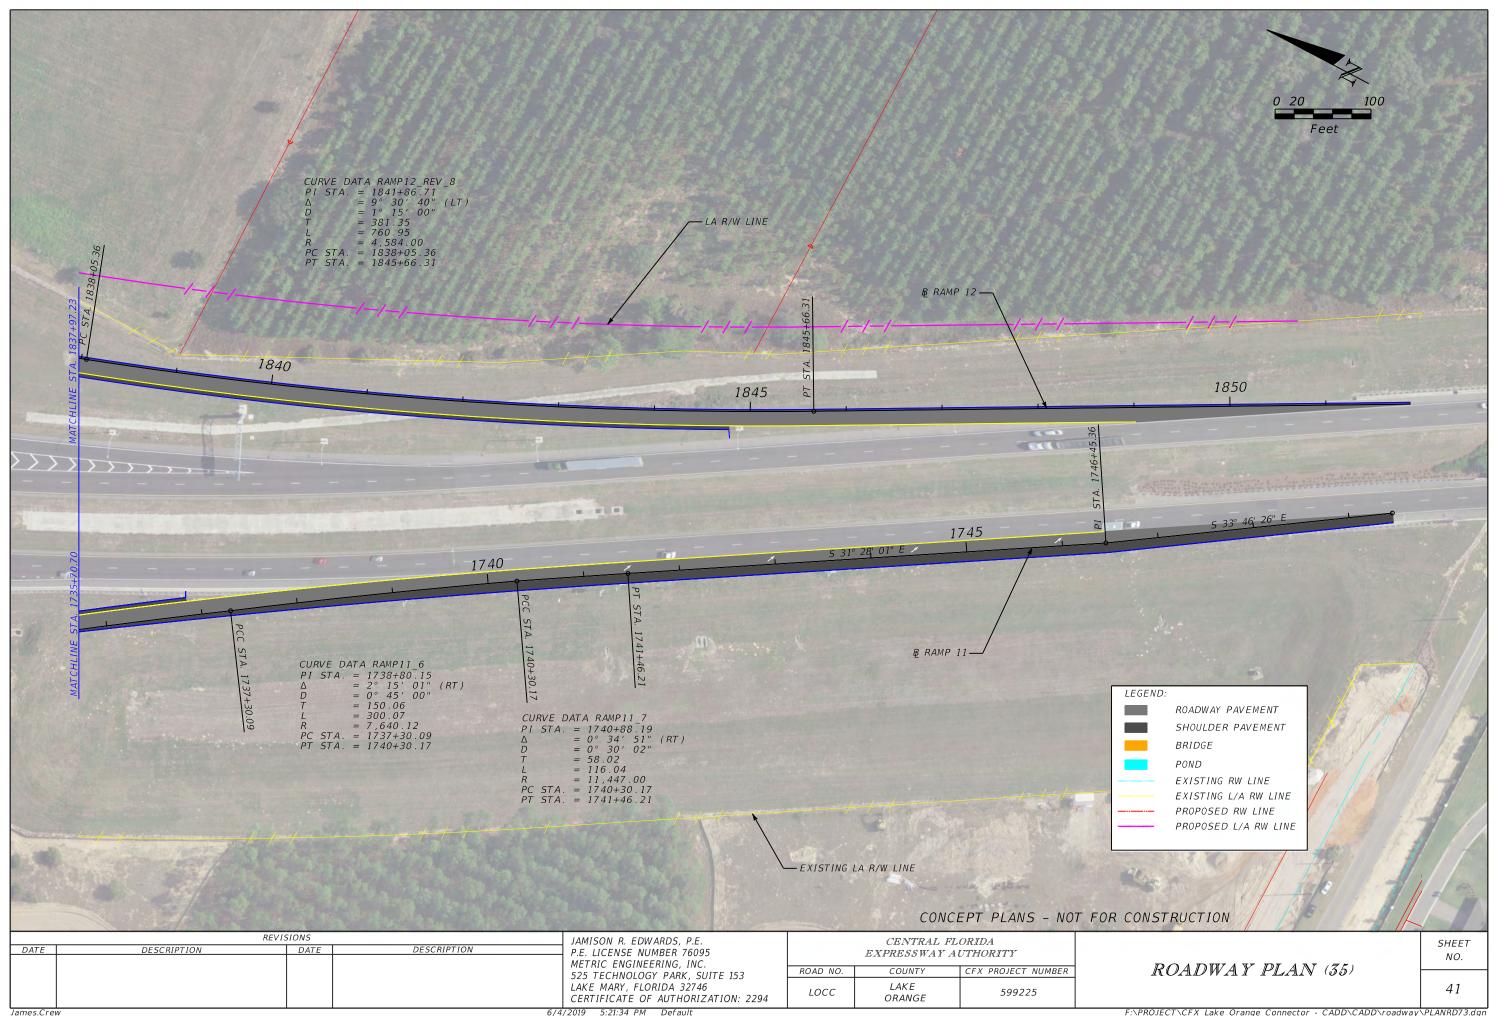

-------------------------------------------|--------------------|
| LEGEND:         ROADWAY PAVEMENT         SHOULDER PAVEMENT         BRIDGE         POND         EXISTING RW LINE         EXISTING L/A RW LINE         PROPOSED RW LINE         PROPOSED L/A RW LINE |                    |
| Marchanker Strands 172 44400,00                                                                                                                                                                    |                    |
| T PLANS - NOT FOR CONSTRUCTION<br>ROADWAY PLAN (33)                                                                                                                                                | SHEET<br>NO.<br>39 |

F:\PROJECT\CFX Lake Orange Connector - CADD\CADD\roadway\PLANRD71.dgn





F:\PROJECT\CFX Lake Orange Connector - CADD\CADD\roadway\PLANRD73.dgr