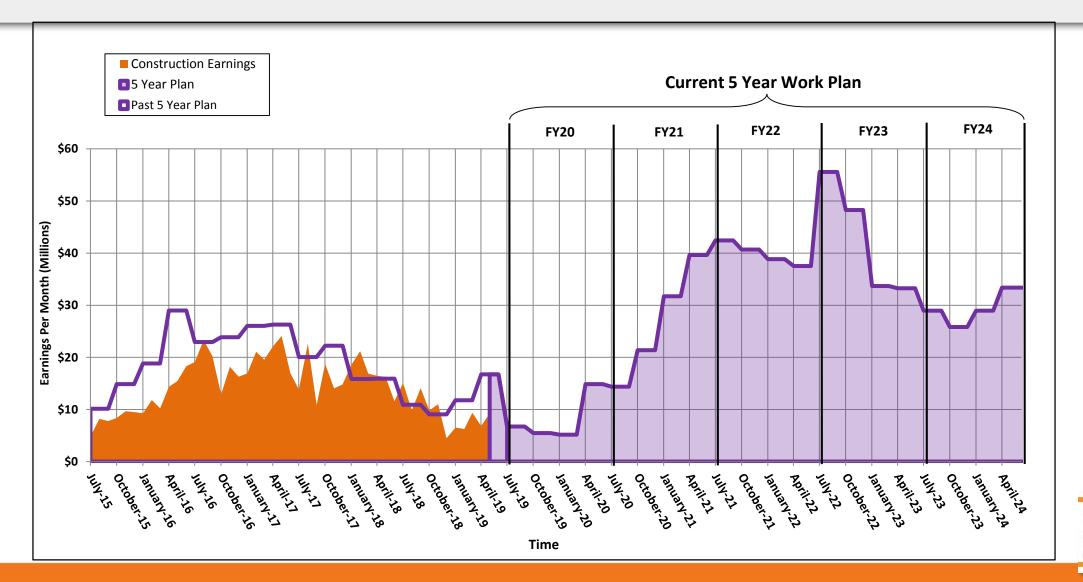

-----------|
| SR 528 Widening Narcoossee to SR 417 | Design | \$750,000          | August 4, 2019            |
| SR 414 Direct Connection             | PD&E   | \$1,500,000        | August 4, 2019            |
| Osceola-Brevard Connector            | CF&M   | \$1,500,000        | August 18, 2019           |
| SR 408 Operational Improvements      | Design | \$2,700,000        | September/October 2019    |
| Southport Connector                  | PD&E   | TBD                | November/December 2019    |
| Expansion Project Design             | Design | TBD                | November/December 2019    |
| SR 528 Widening SR 417 to Innovation | Design | \$3,700,000        | March/April 2020          |

~All dates are subject to change~



### **Construction Earnings** *FY 2020-2024 Work Plan*





### **Upcoming Widening Projects Construction, Engineering and Inspection Consultants**





#### **CEI Qualifications**

#### Major types of work:

- 10.1 Roadway Construction
- 10.3 Construction Materials Inspection
- 10.4 Minor Bridge and Miscellaneous Structures
- 10.5 Major Bridge



#### **SR 417 Widening**

#### I - Drive to Landstar Blvd.

- CEI Project #1 (417-141 & 142)
- Anticipated Advertisement:
  - Currently advertised!
- Procurement Schedule
  - LOI 7/30/19
  - Shortlist 8/12/19
  - Technical Due 9/4/19
  - Interview and FinalRanking 9/17/19



## **SR 417 Widening** *Landstar Blvd. to Boggy Creek*

- CEI Project #2 (417-149)
- Anticipated Advertisement:
  - September 2019
- Anticipated Construction NTP:
  - May 2020
- Approximately 3.7 miles
- Add lanes, mill and resurf