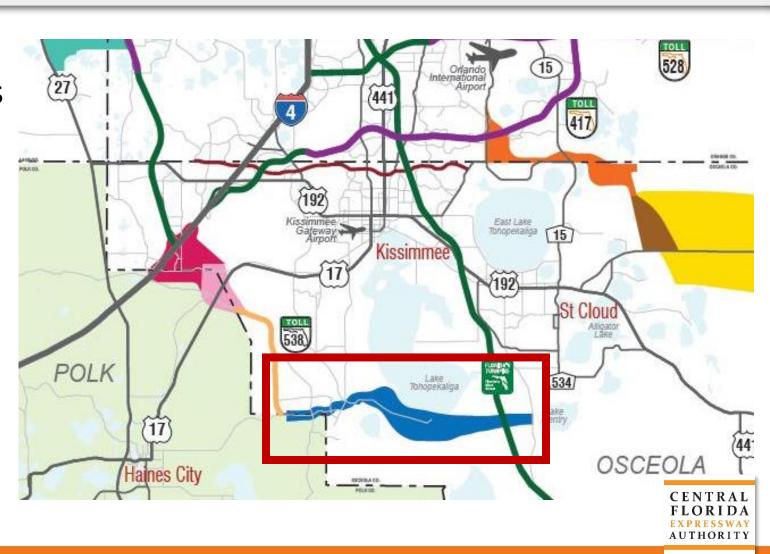

### Southport Connector PD&E (System Expansion) Poinciana Parkway to Canoe Creek Road

System Interchange at Florida's Turnpike

Concept, Feasibility & Mobility Documents <a href="https://www.cfxway.com">www.cfxway.com</a>