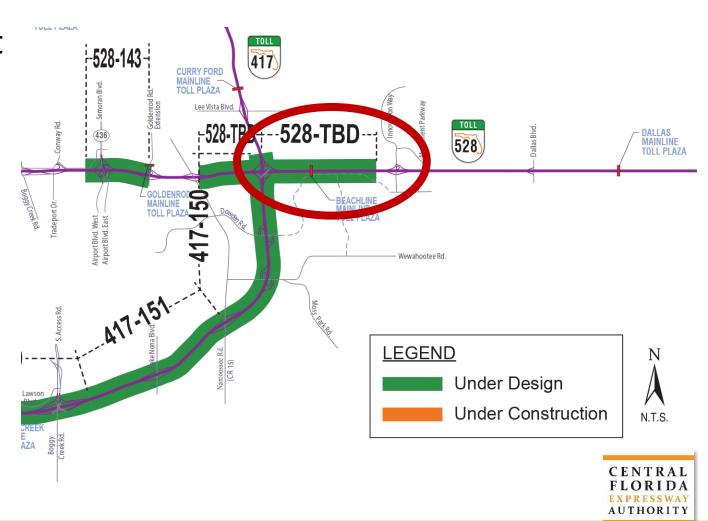

## SR 528 Widening (System Improvements) SR 417 to Innovation Way

Widening Concept in Development

Add 1 Lane Each Direction, Mill & Resurface

3.2 Miles

Design Estimate \$3.7 M

**Anticipated Advertisement** 

March/April 2020