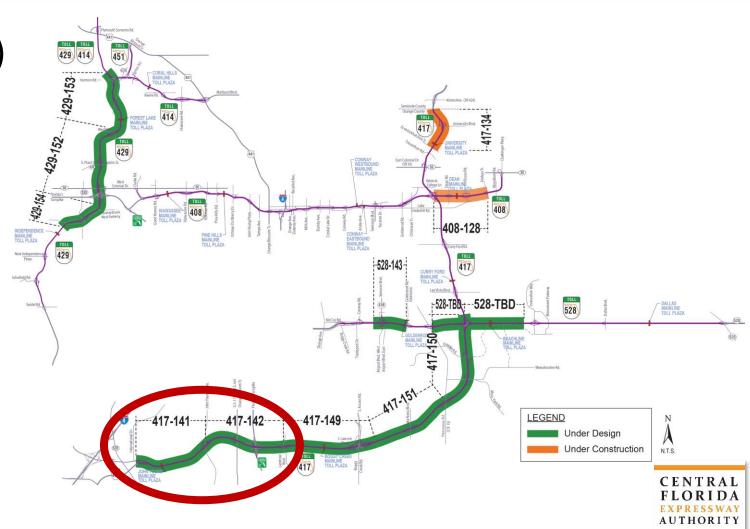

#### I - Drive to Landstar Blvd.

- CEI Project #1 (417-141 & 142)
- Anticipated Advertisement:
  - Currently advertised!
- Procurement Schedule
  - LOI 7/30/19
  - Shortlist 8/12/19
  - Technical Due 9/4/19
  - Interview and FinalRanking 9/17/19