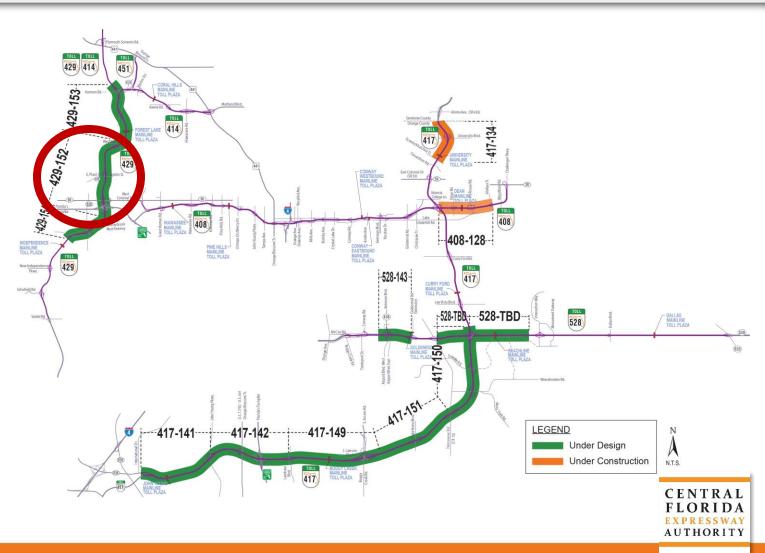

## **SR 429 Widening** *Turnpike to West Road*

- CEI Project #4 (429-152)
- Anticipated Advertisement:
  - January 2020
- Anticipated Construction NTP:
  - September 2020
- Approximately 5.7 miles
- Add lanes, mill and resurface
- 11 bridge widening locations