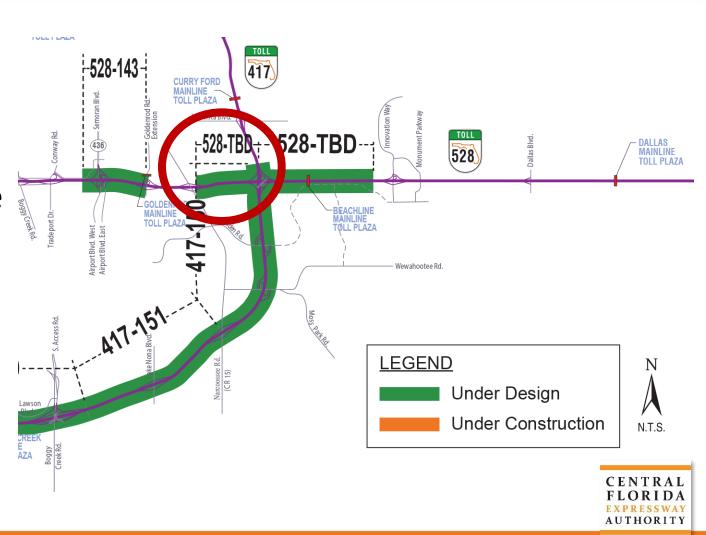

## SR 528 Widening (System Improvements) SR 417 to Innovation Way

Widening Concept in Development

Add 1 Lane Each Direction, Mill & Resurface

3.2 Miles

Design Estimate \$3.7 M

**Anticipated Advertisement** 

March/April 2020