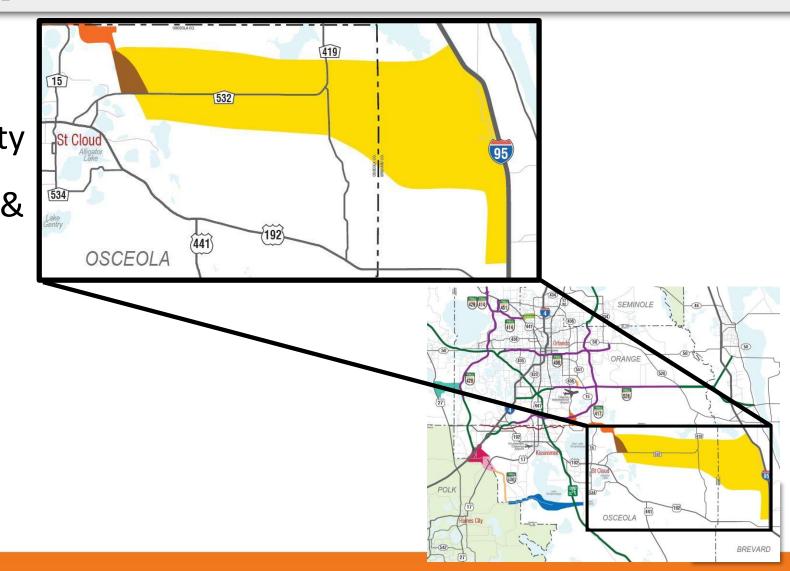

# Osceola-Brevard Connector CF&M (System Expansion)

Concept, Feasibility & Mobility

Study Area Includes Osceola & Brevard County

Study Estimate \$1.5 M

Anticipated Advertisement

August 18, 2019