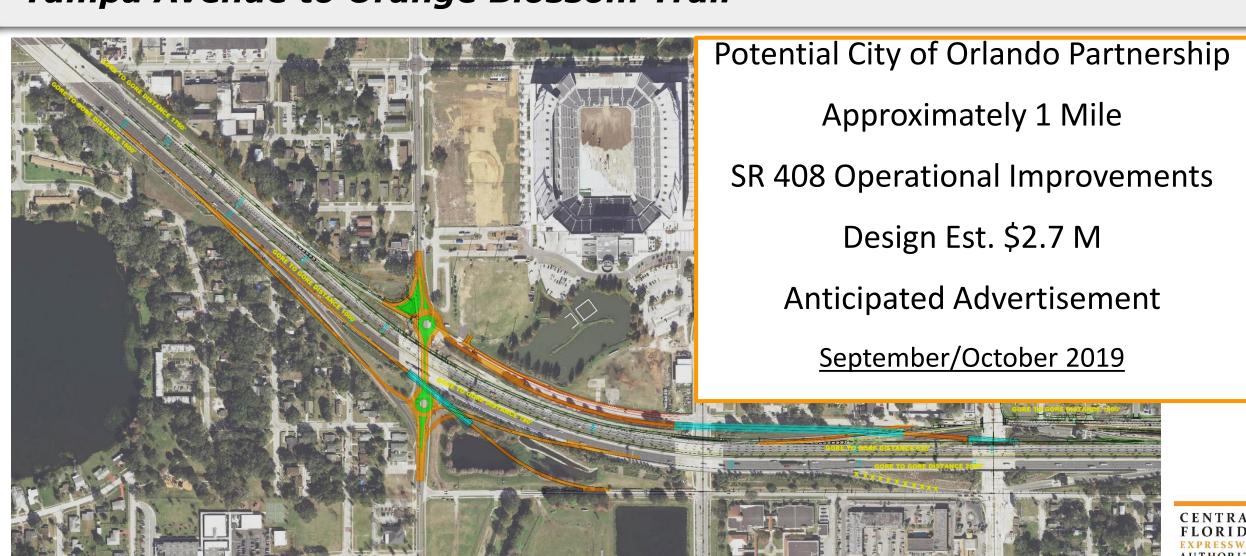

### SR 408 Operational Imp. (System Improvements) Tampa Avenue to Orange Blossom Trail

**Anticipated Advertisement** 

November/December 2019