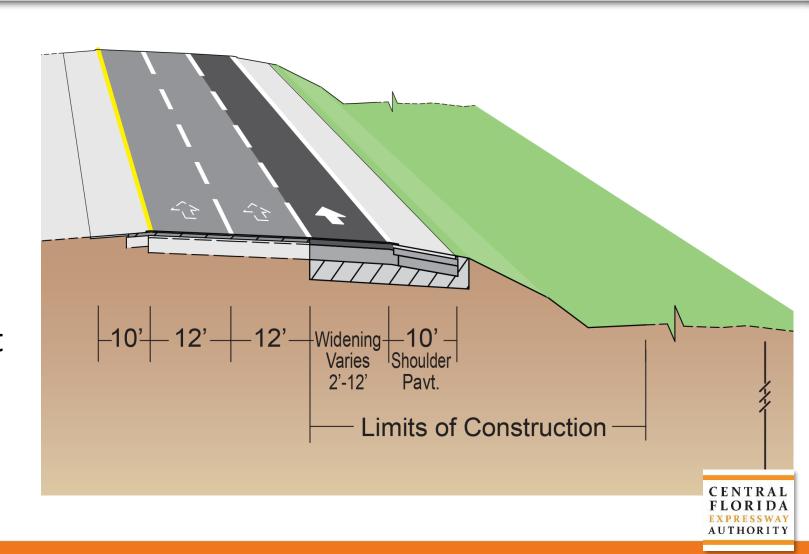

### SR 528 Widening (System Improvements) Narcoossee Road to SR 417

Prime – CFX Registered **SSBE** 

1.8 Miles

Add Outside Lane, Mill & Resurface

No M/W/DBE Requirement

Design Estimate \$750 K

#### SR 528 Widening (System Improvements)

Narcoossee Road to SR 417

**Necessary Coordination:** 

Virgin Trains

CFX Project 528-143

Anticipated Advertisement

August 4, 2019