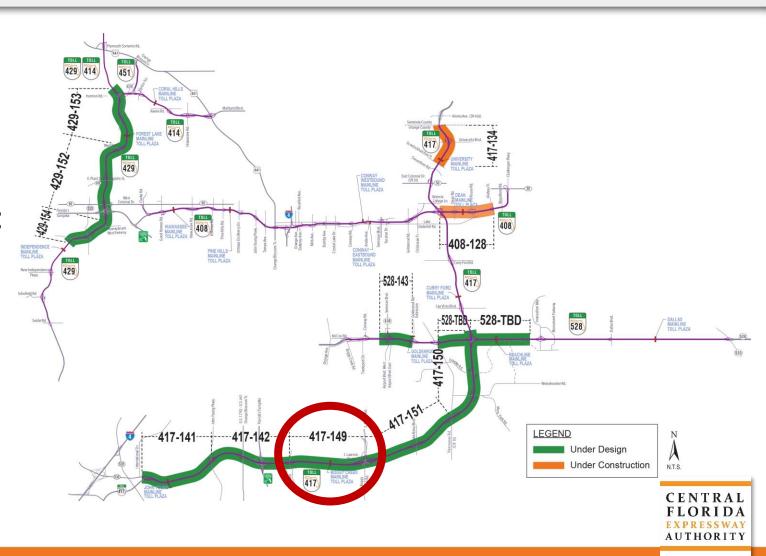

## **SR 417 Widening** *Landstar Blvd. to Boggy Creek*

- CEI Project #2 (417-149)
- Anticipated Advertisement:
  - September 2019
- Anticipated Construction NTP:
  - May 2020
- Approximately 3.7 miles
- Add lanes, mill and resurface
- 8 bridge widening locations