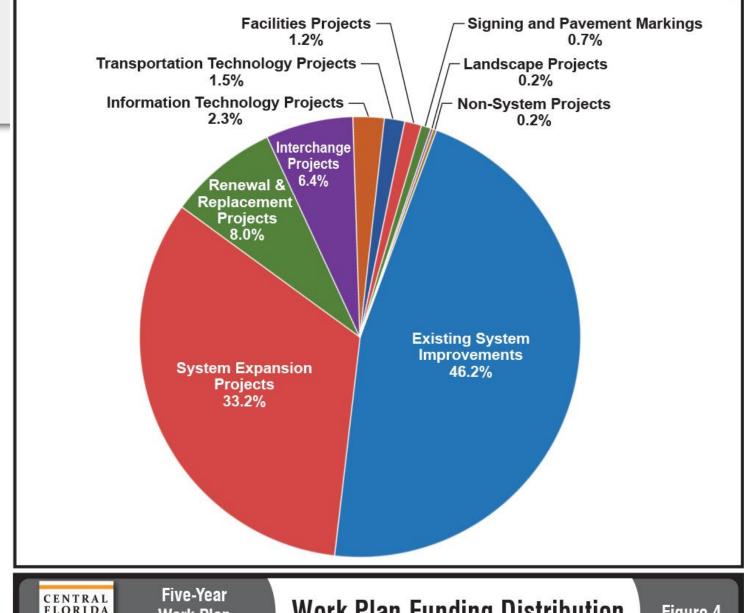

#### FY 2020-2024 Work Plan

| Project Cost Summary (\$000's)     | Fiscal Year |         |         |         |         |           |
|------------------------------------|-------------|---------|---------|---------|---------|-----------|
| Category                           | 19/20       | 20/21   | 21/22   | 22/23   | 23/24   | Totals    |
| Existing System Improvements       | 91,304      | 271,842 | 480,534 | 279,212 | 43,552  | 1,166,444 |
| System Expansion Projects          | 21,165      | 35,534  | 122,447 | 337,349 | 321,542 | 838,037   |
| Interchange Projects               | 91,501      | 9,235   | 3,362   | 13,494  | 43,912  | 161,504   |
| Facilities Projects                | 1,047       | 6,638   | 18,775  | 2,695   | 2,282   | 31,437    |
| Transportation Technology Projects | 13,457      | 8,445   | 4,383   | 3,794   | 7,507   | 37,586    |
| Information Technology Projects    | 33,000      | 14,083  | 8,251   | 1,200   | 1,200   | 57,734    |
| Signing and Pavement Markings      | 3,244       | 13,735  | 766     | 180     | 180     | 18,105    |
| Renewal and Replacement Projects   | 51,040      | 70,497  | 45,073  | 12,229  | 24,048  | 202,887   |
| Landscape Projects                 | 769         | 787     | 1,413   | 799     | 794     | 4,562     |
| Non-System Projects                | 601         | 3,151   | 1,368   | 0       | 547     | 5,667     |
| TOTALS                             | 307,128     | 433,947 | 686,372 | 650,952 | 445,564 | 2,523,963 |

#### FY 2020-2024 Work Plan

FLORIDA Work Plan AUTHORITY FY 2020 - FY 2024

**Work Plan Funding Distribution** 

Figure 4

System
Expansion Map
FY 2020-2024
Work Plan