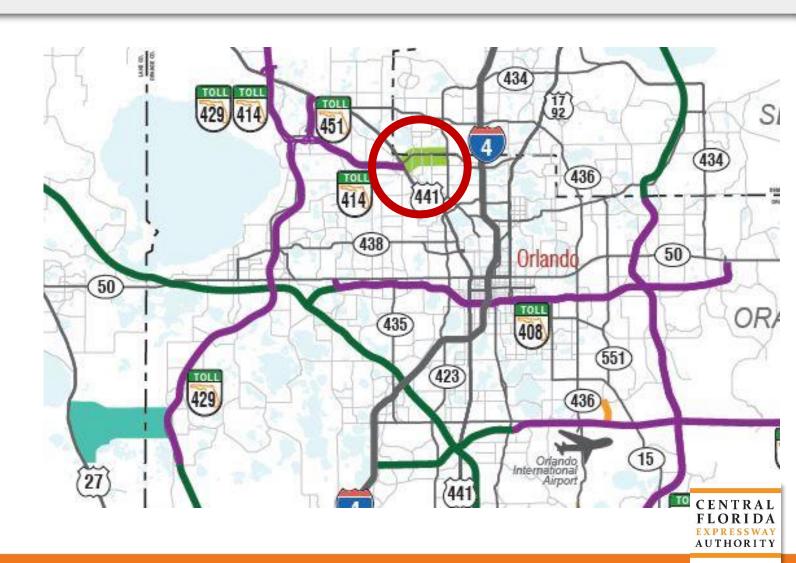

### SR 528 Widening (System Improvements) Narcoossee Road to SR 417

Prime – CFX Registered **SSBE** 

1.8 Miles

Add Outside Lane, Mill & Resurface

No M/W/DBE Requirement

Design Estimate \$750 K

#### SR 528 Widening (System Improvements)

Narcoossee Road to SR 417

**Necessary Coordination:** 

Virgin Trains

CFX Project 528-143

Anticipated Advertisement

August 4, 2019