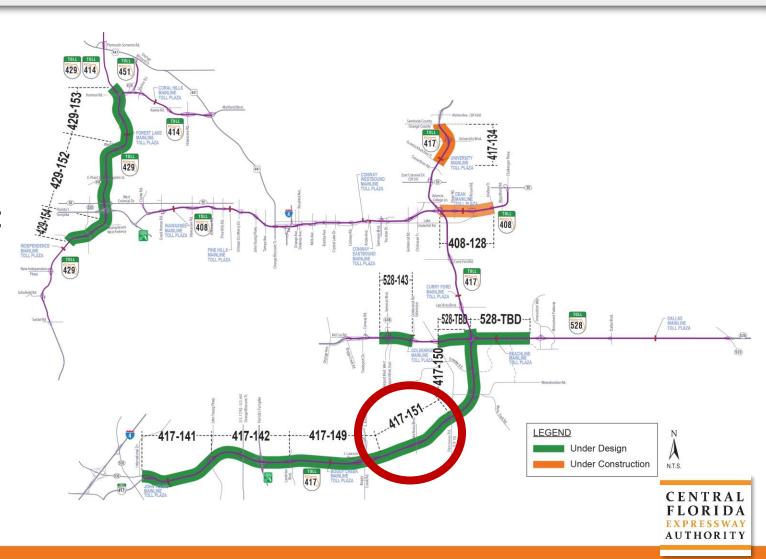

## **SR 417 Widening** *Boggy Creek to Narcoossee Road*

- CEI Project #6 (417-151)
- Anticipated Advertisement:
  - May 2020
- Anticipated Construction NTP:
  - March 2021
- 4.5 Miles
- Add lanes, mill & resurface
- 2 bridge widening locations