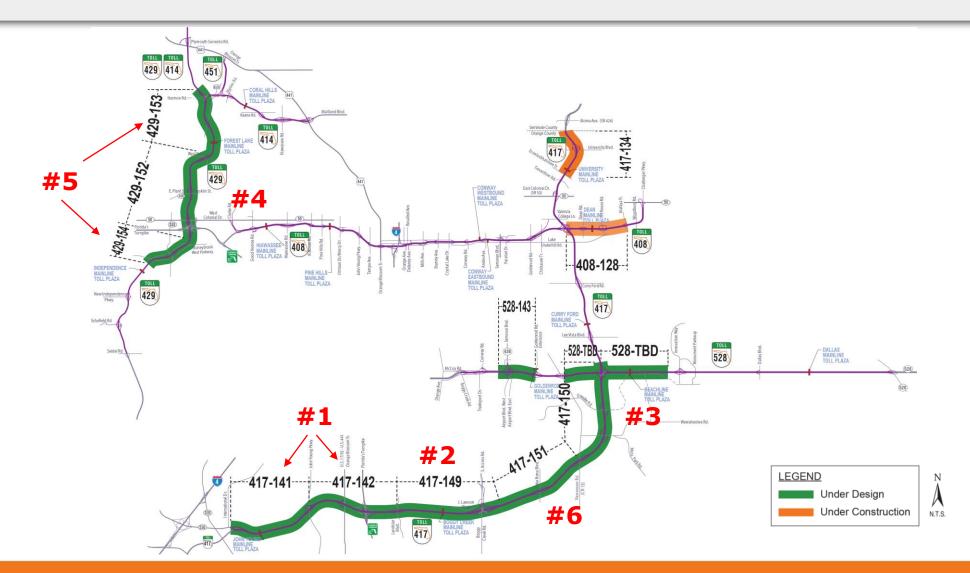

#### I - Drive to Landstar Blvd.

- CEI Project #1 (417-141 & 142)
- Anticipated Advertisement:
  - Currently advertised!
- Procurement Schedule
  - LOI 7/30/19
  - Shortlist 8/12/19
  - Technical Due 9/4/19
  - Interview and FinalRanking 9/17/19

## **SR 417 Widening** *Landstar Blvd. to Boggy Creek*

- CEI Project #2 (417-149)
- Anticipated Advertisement:
  - September 2019
- Anticipated Construction NTP:
  - May 2020
- Approximately 3.7 miles
- Add lanes, mill and resurface
- 8 bridge widening locations

### **SR 417 Widening** *Narcoossee Road to SR 528*

- CEI Project #3 (417-150)
- Anticipated Advertisement:
  - November 2019
- Anticipated Construction NTP:
  - August 2020
- Approximately 4.7 miles
- Add lanes, mill and resurface
- 10 bridge widening locations

## **SR 429 Widening** *Turnpike to West Road*

- CEI Project #4 (429-152)
- Anticipated Advertisement:
  - January 2020
- Anticipated Construction NTP:
  - September 2020
- Approximately 5.7 miles
- Add lanes, mill and resurface
- 11 bridge widening locations

### SR 429 Widening CR 535 to Turnpike & West Road to SR 414

- CEI Project #5 (429-154 & 153)
- Anticipated Advertisement:
  - March 2020
  - Two firms will be selected
- Anticipated Construction NTP:
  - November 2020
- Approximately 7.2 miles (combined)
- Add lanes, mill and resurface
- 8 bridge widening locations

## **SR 417 Widening** *Boggy Creek to Narcoossee Road*

- CEI Project #6 (417-151)
- Anticipated Advertisement:
  - May 2020
- Anticipated Construction NTP:
  - March 2021
- 4.5 Miles
- Add lanes, mill & resurface
- 2 bridge widening locations