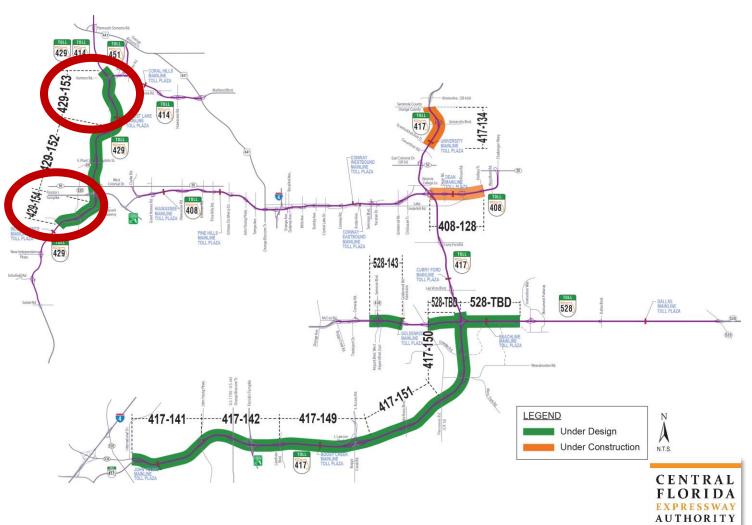

### SR 429 Widening CR 535 to Turnpike & West Road to SR 414

- CEI Project #5 (429-154 & 153)
- Anticipated Advertisement:
  - March 2020
  - Two firms will be selected
- Anticipated Construction NTP:
  - November 2020
- Approximately 7.2 miles (combined)
- Add lanes, mill and resurface
- 8 bridge widening locations