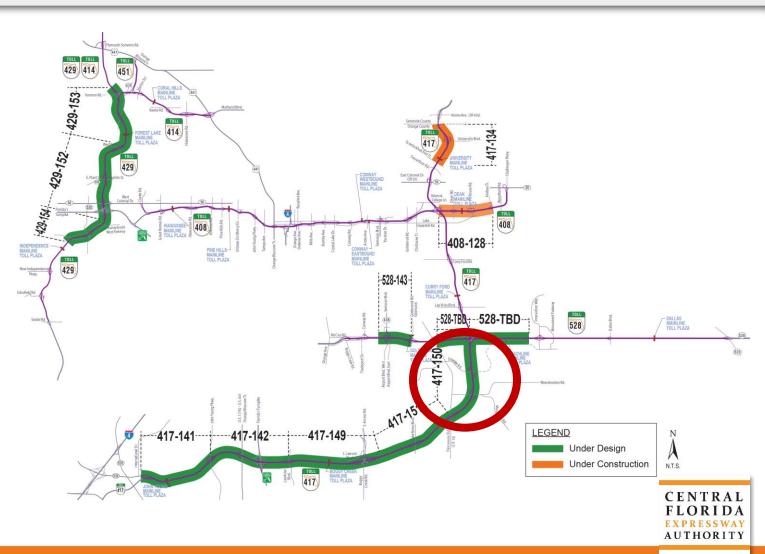

### **SR 417 Widening** *Narcoossee Road to SR 528*

- CEI Project #3 (417-150)
- Anticipated Advertisement:
  - November 2019
- Anticipated Construction NTP:
  - August 2020
- Approximately 4.7 miles
- Add lanes, mill and resurface
- 10 bridge widening locations