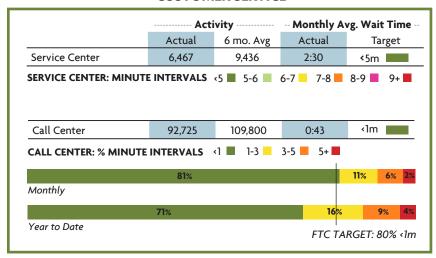

# PERFORMANCE DASHBOARD IUNE 2019

Fiscal year runs from July 1-June 30

#### **CUSTOMER SERVICE**



## WRONG WAY DRIVING (WWD)

| Month                   | NOV | DEC | JAN | FEB | MAR | APR | MAY | JUN |
|-------------------------|-----|-----|-----|-----|-----|-----|-----|-----|
| Total Vehicles Detected | 14  | 15  | 11  | 12  | 14  | 10  | 16  | 14  |
| Documented Turn Arounds | 13  | 14  | 9   | 10  | 10  | 10  | 15  | 13  |
|                         |     |     |     |     |     |     |     |     |

#### RELOAD CUSTOMER SERVICE LANE ACTIVITY



### PROGRESS OF MAJOR CONSTRUCTION PROJECTS

|                                                      | Contract (millions) | Spent<br>(millions) | %<br>Time | %<br>Spent | VAR | Contract<br>Completion Date |
|------------------------------------------------------|---------------------|---------------------|-----------|------------|-----|-----