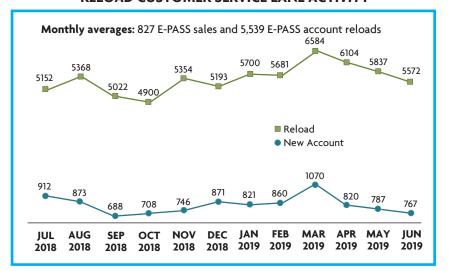

# PERFORMANCE DASHBOARD IUNE 2019

Fiscal year runs from July 1-June 30

#### **CUSTOMER SERVICE**



## WRONG WAY DRIVING (WWD)

| Month                   | NOV | DEC | JAN | FEB | MAR | APR | MAY | JUN |
|-------------------------|-----|-----|-----|-----|-----|-----|-----|-----|
| Total Vehicles Detected | 14  | 15  | 11  | 12  | 14  | 10  | 16  | 14  |
| Documented Turn Arounds | 13  | 14  | 9   | 10  | 10  | 10  | 15  | 13  |
|                         |     |     |     |     |     |     |     |     |

#### RELOAD CUSTOMER SERVICE LANE ACTIVITY



### PROGRESS OF MAJOR CONSTRUCTION PROJECTS

|                                                      | Contract (millions) | Spent<br>(millions) | %<br>Time | %<br>Spent | VAR | Contract<br>Completion Date |
|------------------------------------------------------|---------------------|---------------------|-----------|------------|-----|-----------------------------|
| SR 408/SR 417 Interchange (Phase II)                 | \$66.8              | \$57.3              | 80%       | 86%        |     | January 2020                |
| SR 408 Widening from SR 417 to Alafaya Trail         | \$78.0              | \$66.7              | 88%       | 86%        |     | November 2019               |
| SR 417 Widening from Econlockhatchee to Seminole Co. | \$44.4              | \$19.9              | 48%