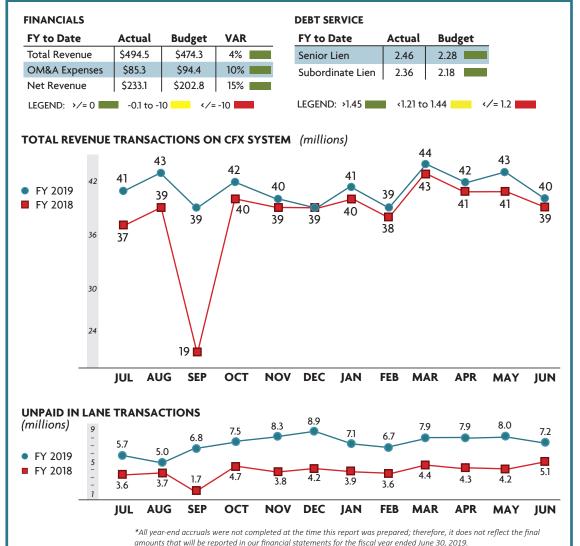

se II)                 | \$66.8              | \$57.3              | 80%       | 86%        |     | January 2020                |
| SR 408 Widening from SR 417 to Alafaya Trail         | \$78.0              | \$66.7              | 88%       | 86%        |     | November 2019               |
| SR 417 Widening from Econlockhatchee to Seminole Co. | \$44.4              | \$19.9              | 48%       | 49%        |     | June 2020                   |
| Toll System Replacement                              | \$54.4              | \$29.5              | 66%       | 54%        |     | July 2021                   |
| LEGEND: % Time - % Spent ≤ 10 11-20 2                | 21                  |                     |           |            |     |                             |

#### **FINANCIALS**