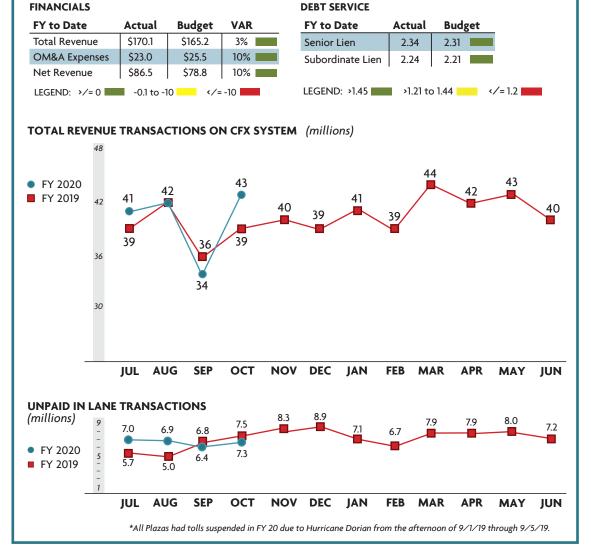

ase II)                 | \$67.9              | \$63.0              | 86%       | 93%        |     | March 2020                  |
| SR 408 Widening from SR 417 to Alafaya Trail         | \$78.8              | \$76.0              | 98%       | 97%        |     | December 2019               |
| SR 417 Widening from Econlockhatchee to Seminole Co. | \$44.4              | \$31.0              | 65%       | 69%        |     | June 2020                   |
| Toll System Replacement                              | \$54.4              | \$31.3              | 72%       | 58%        |     | July 2021                   |
| LEGEND: % Time - % Spent                             | 21                  |                     |           |            |     |                             |

### **FINANCIALS**