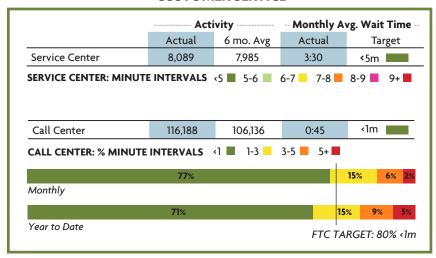

# PERFORMANCE DASHBOARD OCTOBER 2019

Fiscal year runs from July 1-June 30

#### **CUSTOMER SERVICE**



## WRONG WAY DRIVING (WWD)

| Month                   | MAR | APR | MAY | JUN | JUL | AUG | SEP | ОСТ |
|-------------------------|-----|-----|-----|-----|-----|-----|-----|-----|
| Total Vehicles Detected | 14  | 10  | 16  | 14  | 14  | 20  | 14  | 18  |
| Documented Turn Arounds | 10  | 10  | 15  | 13  | 14  | 18  | 13  | 16  |
|                         |     |     |     |     |     |     |     |     |

### **RELOAD CUSTOMER SERVICE LANE ACTIVITY**



## PROGRESS OF MAJOR CONSTRUCTION PROJECTS

|                                                      | Contract (millions) | Spent<br>(millions) | %<br>Time | %<br>Spent | VAR | Contract<br>Completion Date |
|------------------------------------------------------|---------------------|---------------------|-----------|------------|-----|---