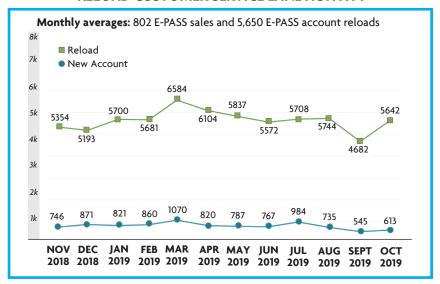

# PERFORMANCE DASHBOARD OCTOBER 2019

Fiscal year runs from July 1-June 30

#### **CUSTOMER SERVICE**



## WRONG WAY DRIVING (WWD)

| Month                   | MAR | APR | MAY | JUN | JUL | AUG | SEP | ОСТ |
|-------------------------|-----|-----|-----|-----|-----|-----|-----|-----|
| Total Vehicles Detected | 14  | 10  | 16  | 14  | 14  | 20  | 14  | 18  |
| Documented Turn Arounds | 10  | 10  | 15  | 13  | 14  | 18  | 13  | 16  |
|                         |     |     |     |     |     |     |     |     |

### **RELOAD CUSTOMER SERVICE LANE ACTIVITY**



## PROGRESS OF MAJOR CONSTRUCTION PROJECTS

|                                                      | Contract (millions) | Spent<br>(millions) | %<br>Time | %<br>Spent | VAR | Contract<br>Completion Date |
|------------------------------------------------------|---------------------|---------------------|-----------|------------|-----|-----------------------------|
| SR 408/SR 417 Interchange (Phase II)                 | \$67.9              | \$63.0              | 86%       | 93%        |     | March 2020                  |
| SR 408 Widening from SR 417 to Alafaya Trail         | \$78.8              | \$76.0              | 98%       | 97%        |     | December 2019               |
| SR 417 Widening from Econlockhatchee to Seminole Co. | \$44.4              | \$31.0              | 65%