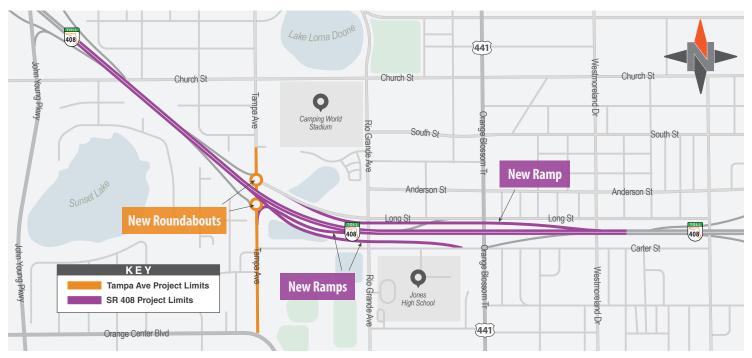

- A new Tampa Avenue ramp to eastbound SR 408
- Roundabouts at the Tampa Avenue interchange
- An additional eastbound SR 408 lane between Tampa Avenue and Orange Blossom Trail
- A relocated eastbound SR 408 ramp to Carter Street
- A new westbound SR 408 ramp to Long Street
- Improved lighting

This work will improve traffic flow and pedestrian safety at Tampa Avenue, especially during events at Camping World Stadium.

# **DESIGN** MAP