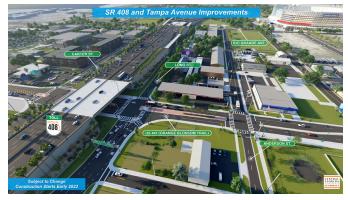

### **DESIGN** DESCRIPTION

The Central Florida Expressway Authority, in partnership with the City of Orlando, is designing improvements to the SR 408/Tampa Avenue interchange near Camping World Stadium. Planned improvements include:

- A new Tampa Avenue ramp to eastbound SR 408
- Roundabouts at the Tampa Avenue interchange
- An additional eastbound SR 408 lane between Tampa Avenue and Orange Blossom Trail
- A relocated eastbound SR 408 ramp to Carter Street
- A new westbound SR 408 ramp to Long Street
- Improved lighting

This work will improve traffic flow and pedestrian safety at Tampa Avenue, especially during events at Camping World Stadium.



## **DESIGN** MAP (LARGER MAP ON BACK)









## WHAT TO EXPECT

Project design began in August 2020 and is expected to last through late 2022. Construction is currently not scheduled but could begin by mid 2023 and be complete by late 2025.

#### For more information:



407-383-5817



Construction@CFXway.com



www.CFXway.com



@DriveEPASS



**Design Timeline:** Mid 2020 - Late 2022

**Anticipated Construction Timeline:** Mid 2023 - Late 2025

> **Estimated Construction Cost:** \$45 Million





The regional Central Florida Expressway Authority is responsible for the planning, design, construction, operation and maintenance of a 125-mile limited-access expressway system to serve the five-county region. CFX's system includes SR 408 (Spessard L. Holland East-West Expressway), SR 528 (Martin Andersen Beachline Expressway), SR 41