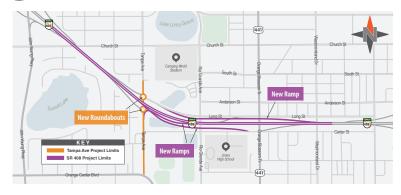

- A new Tampa Avenue ramp to eastbound SR 408
- Roundabouts at the Tampa Avenue interchange
- An additional eastbound SR 408 lane between Tampa Avenue and Orange Blossom Trail
- A relocated eastbound SR 408 ramp to Carter Street
- A new westbound SR 408 ramp to Long Street
- Improved lighting

This work will improve traffic flow and pedestrian safety at Tampa Avenue, especially during events at Camping World Stadium.

## **DESIGN** MAP (LARGER MAP ON BACK)