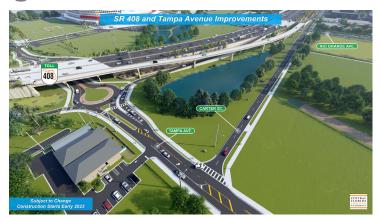

truction@CFXway.com



www.CFXway.com



@DriveEPASS



**Design Timeline:** Mid 2020 - Late 2022

**Anticipated Construction Timeline:** Mid 2023 - Late 2025

> **Estimated Construction Cost:** \$45 Million





The regional Central Florida Expressway Authority is responsible for the planning, design, construction, operation and maintenance of a 125-mile limited-access expressway system to serve the five-county region. CFX's system includes SR 408 (Spessard L. Holland East-West Expressway), SR 528 (Martin Andersen Beachline Expressway), SR 417 (Central Florida GreeneWay), SR 429 (Daniel Webster Western Beltway), SR 414 (John Land Apopka Expressway), SR 429 (Wekiva Parkway), SR 538 (Poinciana Parkway), State Road 453 and State Road 451.



# **DESIGN** MAP



## **CONCEPTUAL** RENDERINGS