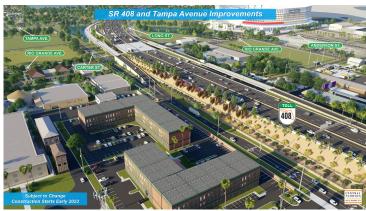

### **DESIGN** DESCRIPTION

The Central Florida Expressway Authority, in partnership with the City of Orlando, is designing improvements to the SR 408/Tampa Avenue interchange near Camping World Stadium. Planned improvements include:

- A new Tampa Avenue ramp to eastbound SR 408
- Roundabouts at the Tampa Avenue interchange
- An additional eastbound SR 408 lane between Tampa Avenue and Orange Blossom Trail
- A relocated eastbound SR 408 ramp to Carter Street
- A new westbound SR 408 ramp to Long Street
- Improved lighting

This work will improve traffic flow and pedestrian safety at Tampa Avenue, especially during events at Camping World Stadium.

## **CONCEPTUAL** RENDERINGS