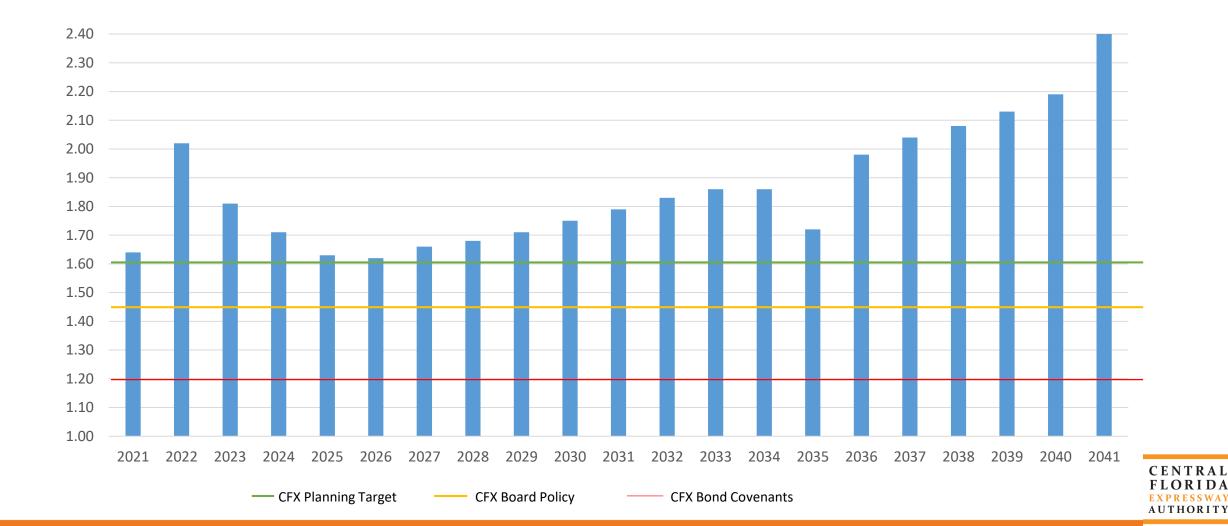

# **Projected Senior Lien Coverage Ratio**

## Modeling updated

- New bonds are issued
- New major assumptions

Debt coverage ratio meets 1.60 planning target

## Requires additional debt

- Approximately \$1.3 billion (FY22, FY23, FY24, FY25)
- Approximately 47% of project expenditures over the 5 year period