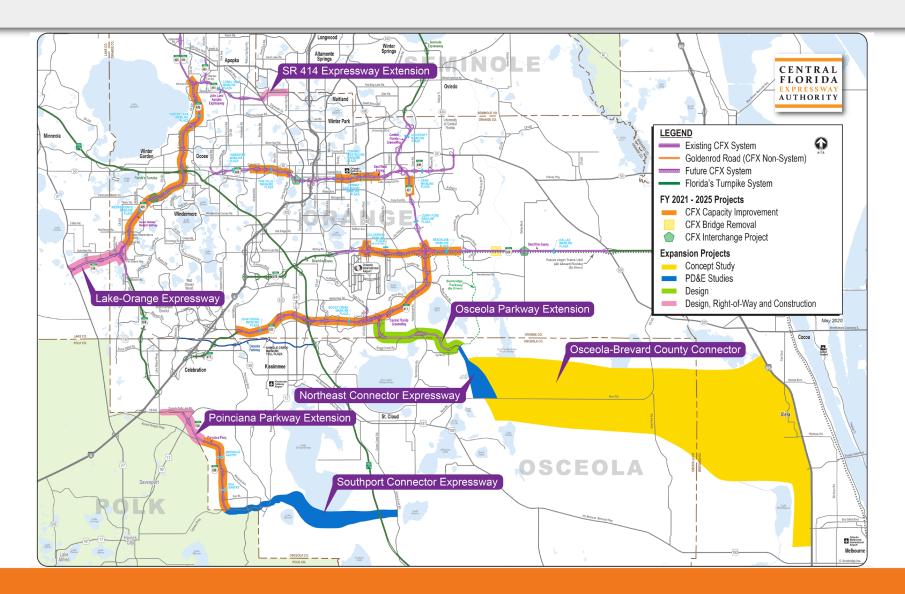

# **Location of Major Projects**

CENTRAL FLORIDA EXPRESSWAY AUTHORITY

# **Additional Major Projects**

Expansion Projects → \$934.2 M

# **Continuing With Widening Projects**

Capacity Improvements:

• \$1.26 Billion Total

## Major Interchange Projects