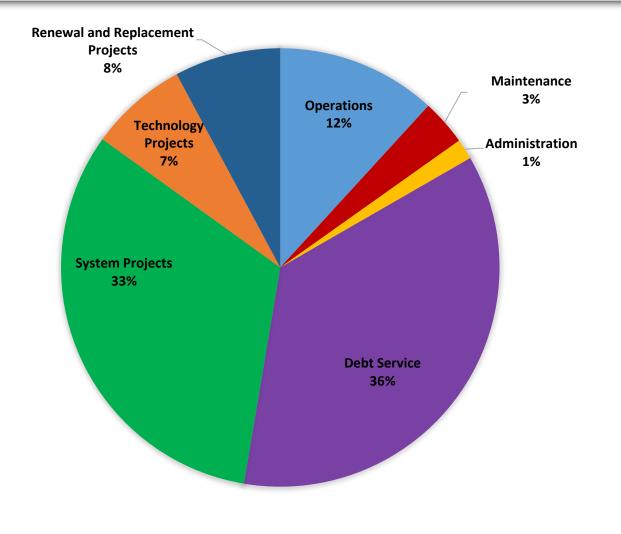

90-5000 x5316 or by email at Iranetta.Dennis@CFXway.com at least three business days prior to the event.

In accordance with the Americans with Disabilities Act (ADA), if any person with a disability as defined by the ADA needs special accommodation to participate in this proceeding, then not later than two (2) business days prior to the proceeding, he or she should contact the Central Florida Expressway Authority at 407-690-5000.

Post at CFX Headquarters front door & CFX Website (5/7/2020)

4974 ORL TOWER RD. ORLANDO, FL 32807 | PHONE: (407) 690-5000 | FAX: (407) 690-5011

WWW.CFXWAY.COM





DRAFT FY 2021 OPERATIONS, MAINTENANCE & ADMINISTRATION BUDGET and FY 2021 – FY 2025 FIVE-YEAR WORK PLAN May 14, 2020

# **Updated Revenue Projections**



# **Total Proposed Spending for FY 2021**





# **Projected Revenues**

|                      |                       |                   |                       | <u>% Change Over</u> | <u>% Change Over</u> |
|----------------------|-----------------------|-------------------|-----------------------|----------------------|----------------------|
|                      | <u>FY 2020 Budget</u> | FY 2020 Projected | <u>FY 2021 Budget</u> | <u>Projected</u>     | <u>Budget</u>        |
| Tolls                | \$441,400,000         | \$355,100,000     | \$358,300,00          | 1%                   | -19%                 |
| Tolls – Pay By Plate | 38,000,000            | 59,100,000        | 63,900,000            | 8%                   | 68%                  |
| Fees                 | 10,815,000            | 11,160,200        | 7,858,