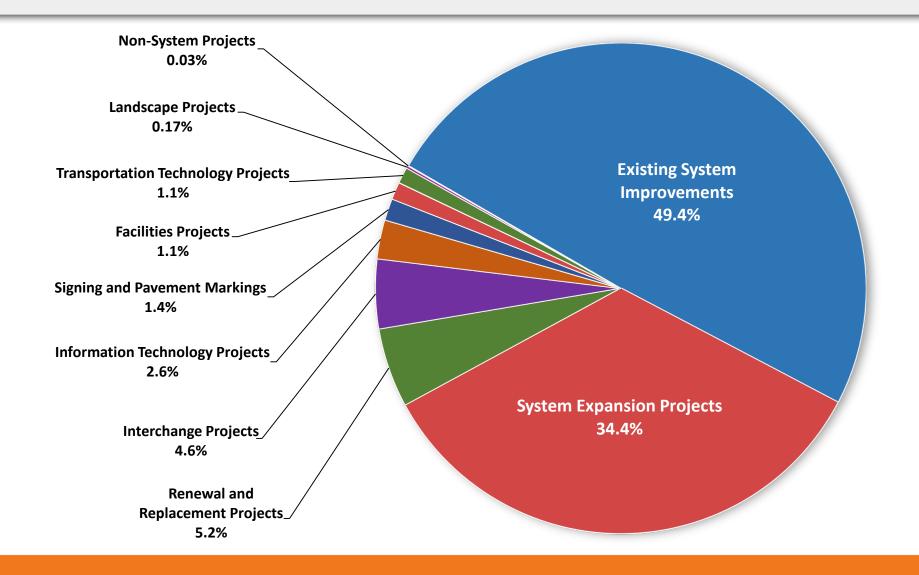

## Draft FY 2021-2025 Work Plan

| Project Cost Summary (\$000's)            |         |         | Fiscal Year |         |         |           |
|-------------------------------------------|---------|---------|-------------|---------|---------|-----------|
| Category                                  | 2020/21 | 2021/22 | 2022/23     | 2023/24 | 2024/25 | Totals    |
| Existing System Improvements              | 145,132 | 522,643 | 494,211     | 146,752 | 31,234  | 1,339,972 |
| System Expansion Projects                 | 22,016  | 80,006  | 282,411     | 333,813 | 215,963 | 934,209   |
| Interchange Projects                      | 13,396  | 2,114   | 28,456      | 36,463  | 43,772  | 124,201   |
| Facilities Projects                       | 6,245   | 7,323   | 6,127       | 6,508   | 4,787   | 30,990    |
| <b>Transportation Technology Projects</b> | 13,635  | 6,214   | 5,634       | 698     | 2,894   | 29,075    |
| Information Technology Projects           | 29,094  | 24,294  | 11,535      | 2,260   | 2,260   | 69,443    |
| Signing and Pavement Markings             | 3,495   | 19,703  | 5,585       | 8,134   | 2,299   | 39,216    |
| <b>Renewal and Replacement Projects</b>   | 34,003  | 71,505  | 9,151       | 19,937  | 7,528   | 142,124   |
| Landscape Projects                        | 769     | 787     | 1,413       | 799     | 794     | 4,562     |
| Non-System Projects                       | 19      | 580     | 0           | 0       | 144     | 743       |
| TOTALS                                    | 267,804 | 735,169 | 844,523     | 555,364 | 311,675 | 2,714,535 |

# **Draft Work Plan Funding Distribution**

CENTRAL FLORIDA EXPRESSWAY AUTHORITY