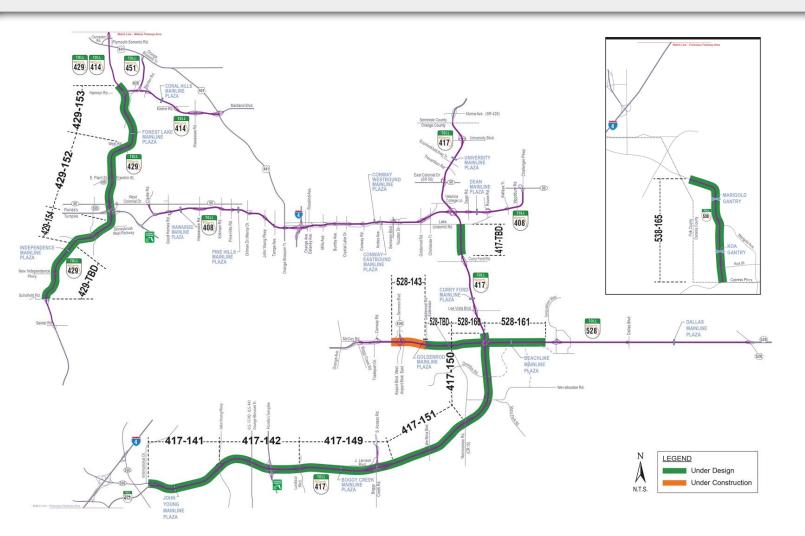

| Information Technology Projects           | 29,094  | 24,294  | 11,535      | 2,260   | 2,260   | 69,443    |
| Signing and Pavement Markings             | 3,495   | 19,703  | 5,585       | 8,134   | 2,299   | 39,216    |
| <b>Renewal and Replacement Projects</b>   | 34,003  | 71,505  | 9,151       | 19,937  | 7,528   | 142,124   |
| Landscape Projects                        | 769     | 787     | 1,413       | 799     | 794     | 4,562     |
| Non-System Projects                       | 19      | 580     | 0           | 0       | 144     | 743       |
| TOTALS                                    | 267,804 | 735,169 | 844,523     | 555,364 | 311,675 | 2,714,535 |



# **Draft Work Plan Funding Distribution**



CENTRAL FLORIDA EXPRESSWAY AUTHORITY

# **Continuing With Widening Projects**



Capacity Improvements:

• \$1.26 Billion Total

### 54 Miles of Widenings

- SR 417 = 22 miles
- SR 429 = 18 miles
- SR 528 = 8 miles
- SR 538 = 6 miles



## Major Interchange Projects

### Interchange Projects $\rightarrow$ \$124.2 M

SR 408 / I-4 Ultimate

SR 429 / Stoneybrook West Parkway

SR 408 / Tampa Avenue

SR 528 / Dallas Boulevard



# **Additional Major Projects**

Expansion Projects → \$934.2 M

## Milling & Resurfacing → \$80.4 M

Toll Collection System Upgrade →\$31.5 M

Sustainability Program → \$8.5 M



# **Location of Major Projects**



CENTRAL FLORIDA EXPRESSWAY AUTHORITY

# Major Resurfacing Projects



CENTRAL FLORIDA EXPRESSWAY AUTHORITY Capital Planning Model Results

## Requires additional debt

- Approximately \$1.3 billion (FY22, FY23, FY24, FY25)
- Approximat