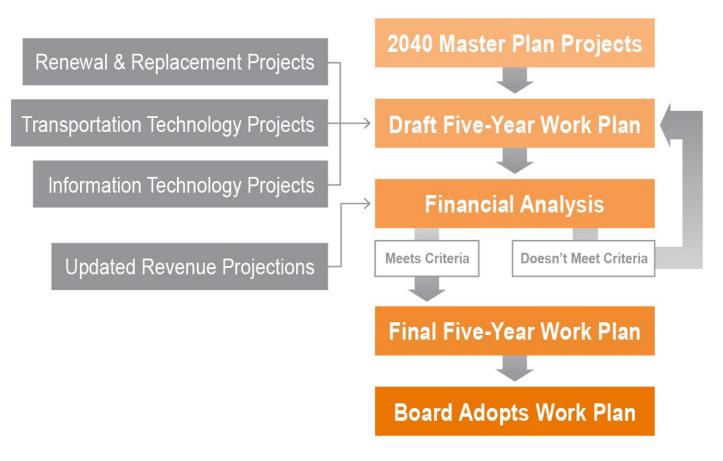

s               | \$498,628,607  | \$436,343,875     | \$439,639,967    |
| Total Expenses               | 101,106,221    | 98,484,115        | 98,547,885       |
| OM&A Reserve Deposits        | 756,244        | 756,244           | 0                |
| FDOT Advances                | (7,519,332)    | (7,600,837)       | (7,233,937)      |
| Net Revenues                 | \$404,285,474  | \$344,704,353     | \$348,326,019    |
| Senior Debt Service Payments | \$196,473,591  | \$196,473,591     | \$210,806,372    |
| Senior Debt Service Ratio    | 2.06           | 1.75              | 1.65             |



### **Proposed OM&A Budget – Goldenrod Road Extension**

- Toll revenue budget \$2,200,000
- Total operations and maintenance expense budget \$459,325





# Work Plan Development Process





# **Current Five-Year Work Plan**



## Adopted June 2019

• \$2.52 Billion

## Major Accomplishments:

- SR 408 / SR 417 Interchange Phase II
- Widening of SR 408 from SR 417 to Alafaya Trail
- Widening of SR 417 from Econ Trail to County Line
- 3 Expansion Corridors advanced to Design Phase



## Draft FY 2021-2025 Work Plan

| Project Cost Summary (\$000's)            |         |         | Fiscal Year |         |         |           |
|-------------------------------------------|---------|---------|-------------|---------|---------|-----------|
| Category                                  | 2020/21 | 2021/22 | 2022/23     | 2023/24 | 2024/25 | Totals    |
| Existing System Improvements              | 145,132 | 522,643 | 494,211     | 146,752 | 31,234  | 1,339,972 |
| System Expansion