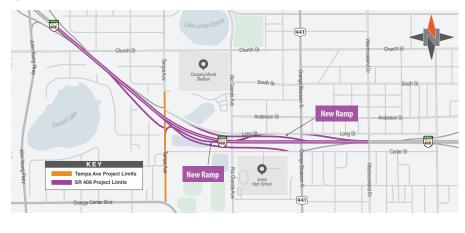

- A full-diamond interchange at Tampa Avenue, providing access to and from the east
- Signalized intersections at the Tampa Avenue interchange
- Preparation for an additional eastbound SR 408 lane between John Young Parkway and US 441/Orange Blossom Trail
- A realigned eastbound ramp to US 441/Orange Blossom Trail
- Improved lighting and sidewalks

This work will improve traffic flow and pedestrian safety at Tampa Avenue, especially during events at Camping World Stadium.

### **DESIGN** MAP (LARGER MAP ON BACK)

For more information:

CENTRAL

FLORIDA

EXPRESSWAY AUTHORITY

407-383-5817 www.CFXway.com Construction@CFXway.com @DriveEPASS

# **DESIGN** MAP

Para más información en español acerca del proyecto, por favor comuníquese con Kevin Camara al 786-859-1826 o por correo electrónico a Kevin.Camara@QCAusa.com.