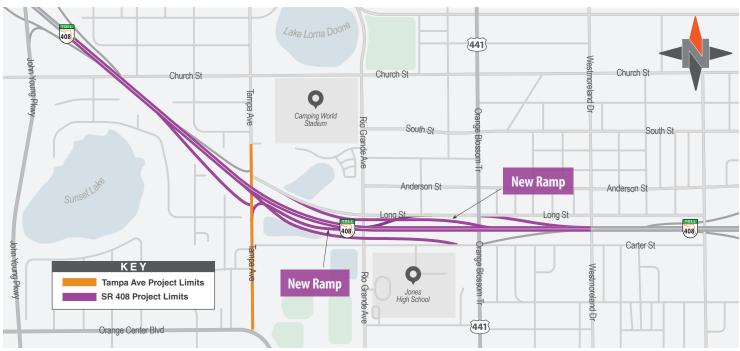

# **SR 408 / TAMPA AVENUE INTERCHANGE PROJECT**

- A full-diamond interchange at Tampa Avenue, providing access to and from the east
- Signalized intersections at the Tampa Avenue interchange
- Preparation for an additional eastbound SR 408 lane between John Young Parkway and US 441/Orange Blossom Trail
- A realigned eastbound ramp to US 441/Orange Blossom Trail
- Improved lighting and sidewalks

This work will improve traffic flow and pedestrian safety at Tampa Avenue, especially during events at Camping World Stadium.

# **DESIGN** MAP

Para más información en español acerca del proyecto, por favor comuníquese con Kevin Camara al 786-859-1826 o por correo electrónico a Kevin.Camara@QCAusa.com.