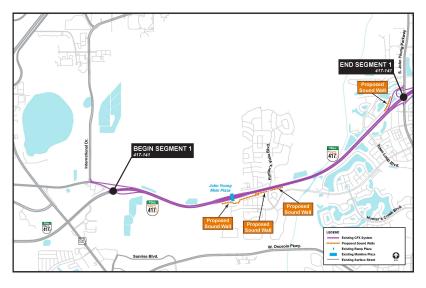

#### **PROJECT** DESCRIPTION

The Central Florida Expressway Authority (CFX) is widening State Road 417 (Central Florida GreeneWay) from International Drive to John Young Parkway to reduce congestion and improve traffic flow. This 4.1-mile project will add a lane in each direction, expanding the expressway from four to six travel lanes. Four sound walls are proposed in this segment. See the map for proposed wall locations.

#### **PROJECT** MAP (LARGER MAP ON BACK)

**QUICK** FACTS

\$87.4 Million

Project Timeline: Early 2021 — Mid 2023

**Estimated Project Cost:** 