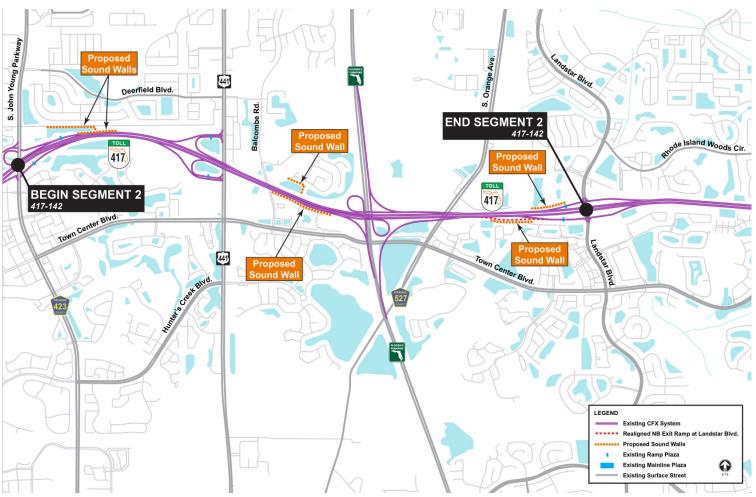

#### **PROJECT** DESCRIPTION

The Central Florida Expressway Authority (CFX) is widening State Road 417 (Central Florida GreeneWay) from John Young Parkway to Landstar Boulevard to improve traffic flow. This 3.7-mile project will add a lane in each direction, expanding the expressway from four to six travel lanes. Six sound walls are proposed in this segment. See the map for proposed wall locations.

#### **PROJECT** MAP (LARGER MAP ON BACK)

### **PROJECT** MAP

Para más información en español, por favor comuníquese con Esteban Meneses al 407-744-1063 o Construction@CFXway.com