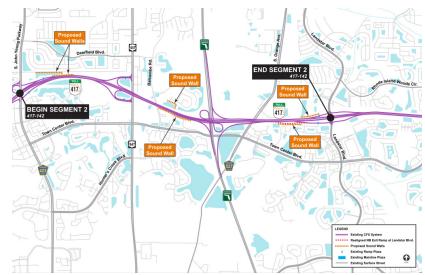

#### **PROJECT** DESCRIPTION

The Central Florida Expressway Authority (CFX) is widening State Road 417 (Central Florida GreeneWay) from John Young Parkway to Landstar Boulevard to improve traffic flow. This 3.7-mile project will add a lane in each direction, expanding the expressway from four to six travel lanes. Six sound walls are proposed in this segment. See the map for proposed wall locations.

#### **PROJECT** MAP (LARGER MAP ON BACK)

### **PROJECT** MAP

Para más información en español, por favor comuníquese con Esteban Meneses al 407-744-1063 o Construction@CFXway.com