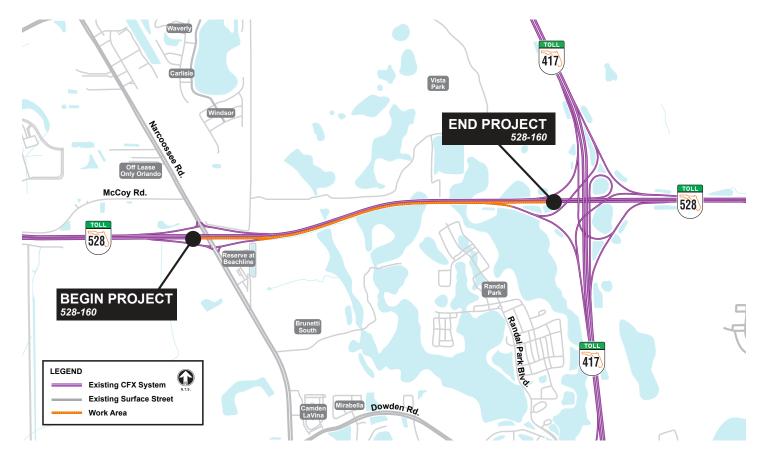

## PROJECT MAP (LARGER MAP ON BACK)

**F QUICK** FACTS

Project Timeline: Late 2021 - Mid 2023

**Estimated Project Cost:** \$14 Million

#### **PROJECT** DESCRIPTION

The Central Florida Expressway Authority is widening eastbound State Road 528 (Martin B. Andersen Beachline Expressway) from Narcoossee Road to State Road 417 (Central Florida GreeneWay) to reduce congestion and improve traffic flow. This 2-mile project will add a lane on eastbound SR 528 between Narcoossee Road and SR 417, expanding this portion of the expressway from two to three travel lanes. The project also includes milling and resurfacing, as well as updates to lighting and signage.