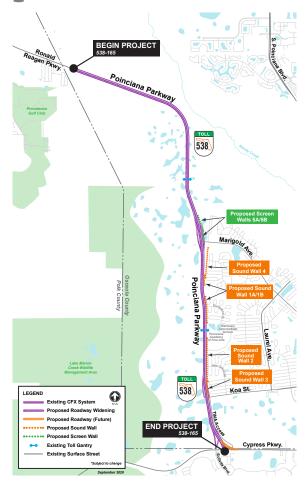

The project includes four proposed sound walls; re-aligning the intersection with CR 580/Cypress Parkway at Solivita Boulevard; building a second bridge over the Reedy Creek Mitigation Bank; building new bridges at Marigold Avenue and KOA street; and two new ramps at the existing interchange with Marigold Avenue.

# PROJECT MAP (LARGER MAP ON BACK)

**Project Timeline:** February 2021 - Mid 2023

**Estimated Project Cost:** \$93 Million