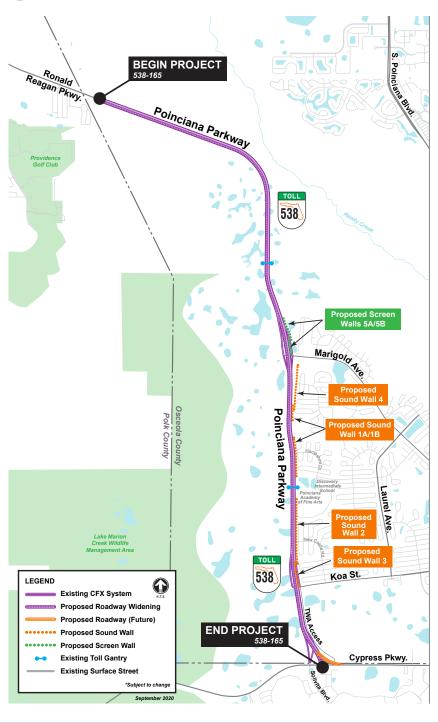

## **PROJECT** DESCRIPTION

The Central Florida Expressway Authority will be adding two lanes to create a divided four lane expressway on SR 538/Poinciana Parkway from Ronald Reagan Parkway to County Road (CR) 580/ Cypress Parkway. This 7-mile widening is expected to improve traffic flow and operations in the area.

The project includes four proposed sound walls; re-aligning the intersection with CR 580/Cypress Parkway at Solivita Boulevard; building a second bridge over the Reedy Creek Mitigation Bank; building new bridges at Marigold Avenue and KOA street; and two new ramps at the existing interchange with Marigold Avenue.

# PROJECT MAP (LARGER MAP ON BACK)

**Project Timeline:** February 2021 - Mid 2023

**Estimated Project Cost:** \$93 Million

# SR 538/POINCIANA PARKWAY WIDENING PROJECT

COUNTY ROAD 580/CYPRESS PARKWAY